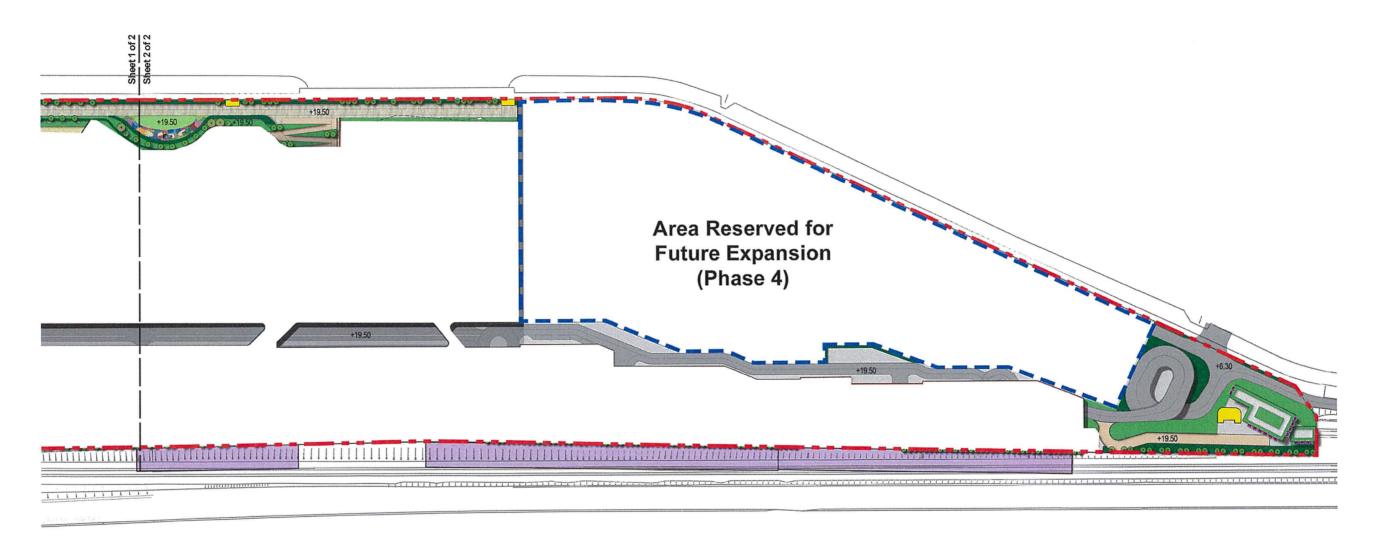

or Sitting-out Area
- Arrival Square
- Proposed Pedestrian / Cyclist Overhead Bridge to Tung Chung East Waterfront Promenade
- West Avenue Park
- Central Park
- 6 East Avenue Park
- 6 Multi-purpose Lawn

- Shopping Mall Entrances
- Pedestrian and Cycle Ramps
- O Landscaped Steps
- SHO Station Entrance





LANDSCAPE LAYOUT PLAN AT PODIUM DECK LEVEL(+32.5mPD)
SCALE 1:2500 (SHEET 2 OF 2)



SCALE 1:2,500@A3 0 20 40 60



Key Plan







LANDSCAPE LAYOUT PLAN AT PODIUM LEVEL 1 & PODIUM LEVEL 2 (+19.5mPD TO +28.1mPD) - SCALE 1:2500 (SHEET 1 OF 2)



Groundcover

--- Vertical Greening

Children's Play Area

Hard Pavement Noise Canopies



Legend

Application Site

Staircase / Lift

Shrubs

ETT: Building Line Above

Pedestrian Entrance

Proposed New Tree Planting (About 1200 trees)



Key Plan







LANDSCAPE LAYOUT PLAN AT PODIUM LEVEL 1 & PODIUM LEVEL 2 (+19.5mPD TO +28.1mPD) - SCALE 1:2500 (SHEET 2 OF 2)



Groundcover

Vertical Greening

Hard Pavement

Noise Canopies

**EVA** 

Children's Play Area



Legend

Application Site

Staircase / Lift

Shrubs

Area Reserved for Future Expansion (Phase4)

Proposed New Tree Planting (About 1200 trees)

[]]] Building Line Above



Key Plan





Landscape Section Showing the Podium Edge at the Southern Boundary



SECTION B – GREEN SPINE AT +32.5mPD AND
THE MAIN DRIVEWAY AT +19.5mPD
SECTION C – PODIUM EDGE AT THE SOUTHERN BOUNDARY



MTR Corporation Limited 香港鐵路有限公司

www.mtr.com.hk

Our ref: TPD 2.8.3/SL/13217 Your ref: TPB/A/I-SHW/1

16 December 2021

Appendix Id of RNTPC Paper No. A/I-SHW/1

BY EMAIL & BY HAND

The Secretary Town Plan