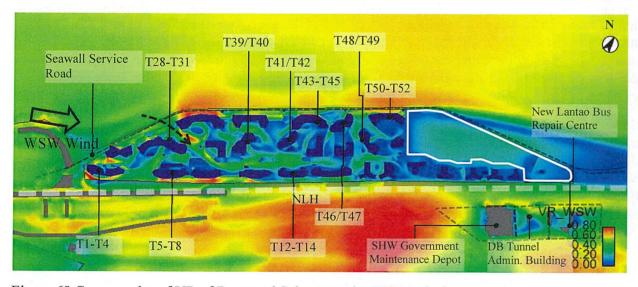

sed Scheme. Hence, the VR at Airpaths 4, 5 and 6 would be relatively higher under Proposed Scheme.

The tall towers T48/T49 under Proposed Scheme and Revised Scheme would divert the incoming to travel around the tower to reach Airpath 4 and breezeway 2. As a result, the VR along Breezeways 1 and 2 would be slightly enhanced under the two schemes. Nevertheless, taller towers under Proposed Scheme and Revised Scheme would inevitably cast wind shadow over their leeward side. Tall towers (T41/T42, T48/T49) located in the middle would cast wind shadow over its northern part and least downwash would take place. Hence, relatively calmer wind environment would be observed in the northern part of Proposed Scheme and Revised Scheme.



Figure 67 Contour plot of VR of Baseline Scheme under WSW wind



Figure 68 Contour plot of VR of Proposed Scheme under WSW wind



Figure 69 Contour plot of VR of Revised Scheme under WSW wind

## 4.4 Focus Areas

The Velocity Ratios of each test points are determined and extracted. The results of all test points are presented in Appendix D.

Within the Application Site and Assessment Area given in Figure 24, a total of 7 focus areas and 14 focus areas were identified in the Assessment Area and within the Application Site, respectively. The corresponding test points and averaged VR for each focus area are tabulated in Table 10. The location of each focus area is indicated in **Error! Reference source not found.** The focus areas with difference in VR greater than 0.02 are highlighted in Table 10 and are discussed in following subsections.

Error! Refe