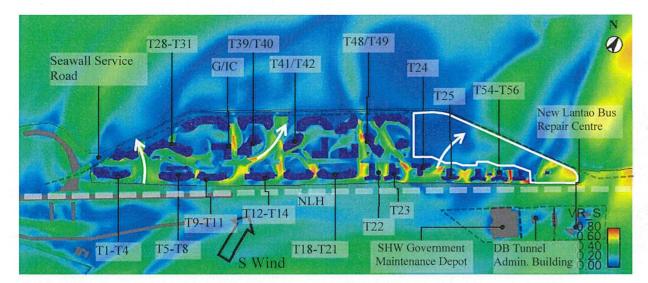

isturbing the stream of air coming from Breezeway 2.

The additional empty bay under T18-T21, T47 and T48 would generally enhance the permeability at the central part and result in slightly better ventilation performance herein.

The increased in building height would create wake zone in the open water at the leeward side. Together with the increase in stepped building height between the Waterfront Podium Walkway (at +19.5mPD) and the Podium Deck Level (at +32.5mPD under the Proposed Scheme / Revised Scheme and at +26.5mPD under the Baseline Scheme), calmer wind environment would be resulted in the Waterfront Podium Walkway in the central part under the Proposed Scheme and Revised Scheme when compared to the Baseline Scheme.



Figure 58 Contour plot of VR of Baseline Scheme under S wind



Figure 59 Contour plot of VR of Proposed Scheme under S wind



Figure 60 Contour plot of VR of Revised Scheme under S wind

### 4.3.8 SSW/ SW Wind

Both SSW and SW winds would reach the Application Site from NLH by traveling through the trough of hilly range to its southeast. Therefore, the wind availability would be limited, and the wind environment would be calmer than other wind direction discussed previously. The wind shadow of the towers would be casted over the open water to the northeast of Application Site.

Under all schemes, the breezeways, airpaths and building separation provided by the reduced footprint on podium deck facing NLH would act as wind entrances and allow wind penetration to reach enter the hinterland of the Application Site. Breezeways 1 and 3 roughly aligning w