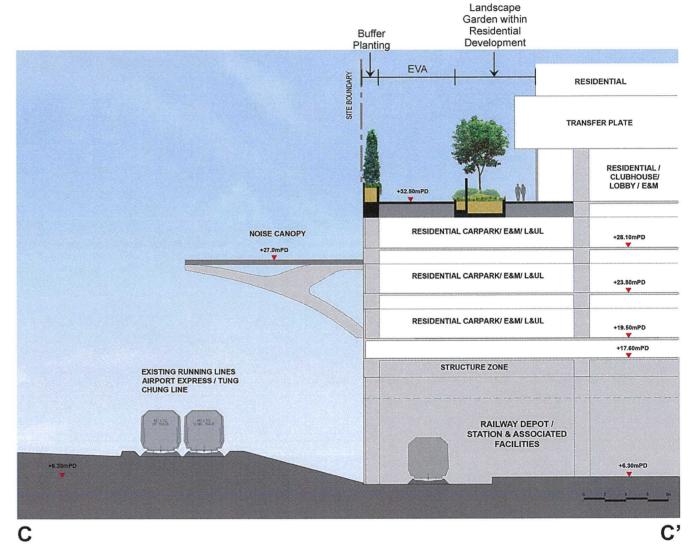

2,500@A3 0 20 40 60



Key Plan







LANDSCAPE LAYOUT PLAN AT PODIUM LEVEL 1 & PODIUM LEVEL 2 (+19.5mPD TO +28.1mPD) - SCALE 1:2500 (SHEET 1 OF 2)



Groundcover

--- Vertical Greening

Children's Play Area

Hard Pavement Noise Canopies



Legend

Application Site

Staircase / Lift

Shrubs

ETT: Building Line Above

Pedestrian Entrance

Proposed New Tree Planting (About 1200 trees)



Key Plan







LANDSCAPE LAYOUT PLAN AT PODIUM LEVEL 1 & PODIUM LEVEL 2 (+19.5mPD TO +28.1mPD) - SCALE 1:2500 (SHEET 2 OF 2)



Groundcover

Vertical Greening

Hard Pavement

Noise Canopies

**EVA** 

Children's Play Area



Legend

Application Site

Staircase / Lift

Shrubs

Area Reserved for Future Expansion (Phase4)

Proposed New Tree Planting (About 1200 trees)

[]]] Building Line Above



Key Plan





Landscape Section Showing the Podium Edge at the Southern Boundary



SECTION B – GREEN SPINE AT +32.5mPD AND
THE MAIN DRIVEWAY AT +19.5mPD
SECTION C – PODIUM EDGE AT THE SOUTHERN BOUNDARY



MTR Corporation Limited 香港鐵路有限公司

www.mtr.com.hk

Our ref: TPD 2.8.3/SL/13217 Your ref: TPB/A/I-SHW/1

16 December 2021

Appendix Id of RNTPC Paper No. A/I-SHW/1

BY EMAIL & BY HAND

The Secretary Town Planning Board c/o Planning Department 15/F, North Point Government Offices 333 Java Road, North Point, Hong Kong

Dear Sir / Madam,

Application for Permission under Section 16 of the Town Planning Ordinance for Proposed Residential and Commercial Development atop Siu Ho Wan Depot Proposed Layout Plan Submission - Application No. A/I-SHW/1

We refer to the captioned application under Section 16 of th