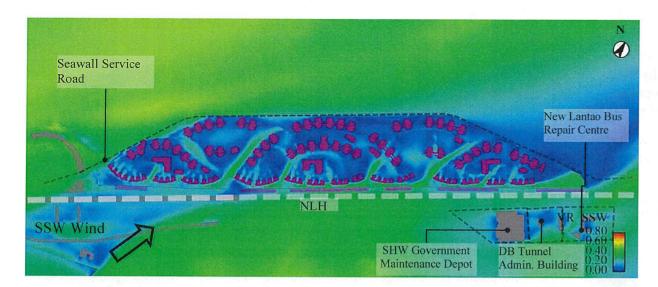

heme, especially Airpaths 3 & 4 and Breezeway 1, would be slightly enhanced. Consequently, the middle part of Proposed Scheme and Revised Scheme would generally be enhanced as compared to that under Baseline Scheme.

The open space of Proposed Scheme and Revised Scheme located at lower level (+6.3mPD) would encounter calm wind environment due to the wind shadow created by podium deck at the immediate windward side. The VR at Airpaths 1, 2 and a section of Breezeway 1 across the open space would be lower as compared to Baseline Scheme.

The increased in building height would create wake zone in the open water at the leeward side. Together with the step podium design as constrained by the depot, calmer wind environment at the Waterfront Podium Walkway in the central part would be resulted.



Figure 61 Contour plot of VR of Baseline Scheme under SSW wind



Figure 62 Contour plot of VR of Proposed Scheme under SSW wind



Figure 63 Contour plot of VR of Revised Scheme under SSW wind



Figure 64 Contour plot of VR of Baseline Scheme under SW wind



Figure 65 Contour plot of VR of Proposed Scheme under SW wind



Figure 66 Contour plot of VR of Revised Scheme under SW wind

### **4.3.9** WSW Wind

The contour plots of VR under WSW wind for both schemes are presented in Figure 67, Figure 68 and Figure 69. The WSW wind would reach the Application Site from open water in which the incoming wind would be split by the podium deck and divert towards eastern and western boundary of Application Site. The southern part of the Study Area would freely enjoy the incoming wind and therefo