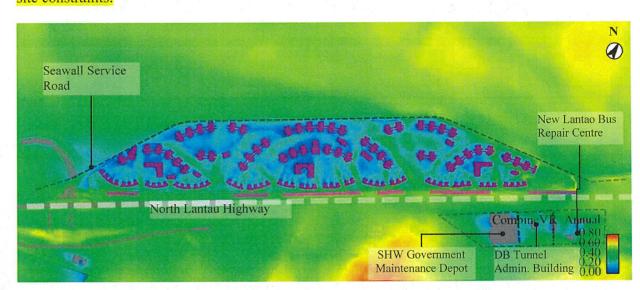

eeze to travel from the water to the land during daytime and vice-verse during night time, which would provide additional ventilation to the Waterfront Podium Walkway to alleviate the ventilation impact.

In addition, with the wind enhancement features provided under Revised Scheme, especially the empty bays in the northern and central part, as well as the re-oriented school site, the localized ventilation performance near the air path 2 and the GIC site would be enhanced.

The Revised Scheme has been optimised with the wind enhancement measures through the building layout and building design to mitigate the air ventilation impact. Due consideration is also given to optimise housing supply, as well as to provide the necessary facilities to serve the community, under the site constraints.



Figure 31 Contour plot of annual weighted VR under Baseline Scheme



Figure 32 Contour plot of annual weighted VR under Proposed Scheme

- | Rev B | 24 November 2021



Figure 33 Contour plot of annual weighted VR under Revised Scheme

## 4.2 Overall Ventilation Performance under Summer Wind Condition

The overall pattern of wind performance of Baseline, Proposed and Revised Scheme under summer wind condition is presented in Figure 34, Figure 35 and Figure 36, respectively. The SVR and LVR are summarized in Table 9.

Table 9 Summer-weighted SVR and LVR for Baseline and Proposed Scheme

|     | Baseline Scheme | Proposed Scheme | Revised Scheme |
|-----|-----------------|-----------------|----------------|
| SVR | 0.32            | 0.34            | 0.34           |
| LVR | 0.34