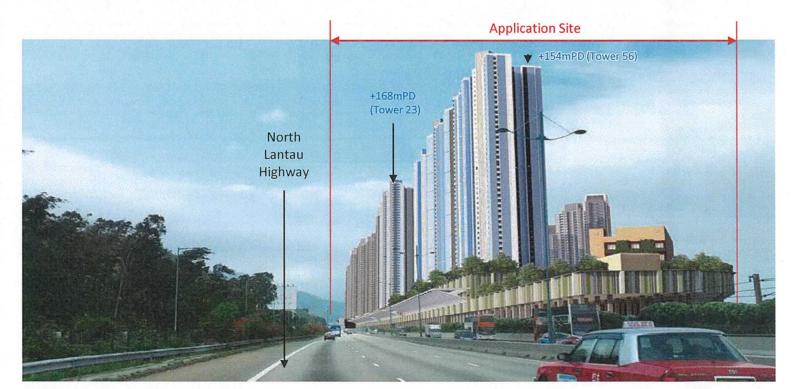

ITTED BY MTRCL

> 小蠔灣 SIU HO WAN

規劃署 PLANNING DEPARTMENT



參考編號 REFERENCE No. M/LI/17/50

圖PLAN 6a

本摘要圖於2017年11月22日擬備, EXTRACT PLAN PREPARED ON 22.11.2017



VP1 with Baseline Scheme





VP1 with Current Scheme

Note: Building Height is measured to the main roof.

LWK +PARTNERS Photomontage of VP1 – View from Tung Chung New Town Extension – Tung Chung East Development





VP2 with Baseline Scheme



VP2 with Current Scheme



**KEY PLAN** 

Note: Building Height is measured to the main roof.

LWK +PARTNERS



VP5 with Baseline Scheme



VP5 with Current Scheme



**KEY PLAN** 

Note: Building Height is measured to the main roof.







VP6 with Baseline Scheme



VP6 with Current Scheme



**KEY PLAN** 

Note: Building Height is measured to the main roof.



VP7 with Baseline Scheme



VP7 with Current Scheme



**KEY PLAN** 

Note: Building Height is measured to the main roof.



**MTR** 



Table 7.3 Transport Provision and Facilities in PTI

| No. of Bus bay                      | 6 nos.  |
|-------------------------------------|---------|
| No. of Stacking area                | 12 nos. |
| Length of Taxi drop-off (Urban)     | 35m     |
| Length of Taxi drop-off (NT+Lantau) | 35m     |
| General Drop-off                    | 70m     |
| GMB                                 | 50m     |

7.1.12 The size of PTI is estimated to be about 10,000m<sup>2</sup> GFA. It is intended that the PTI will be constructed by the Applicant in accordance with Government's technical specifications, and hand over to Government for operation and maintenance. It is expected that the associ