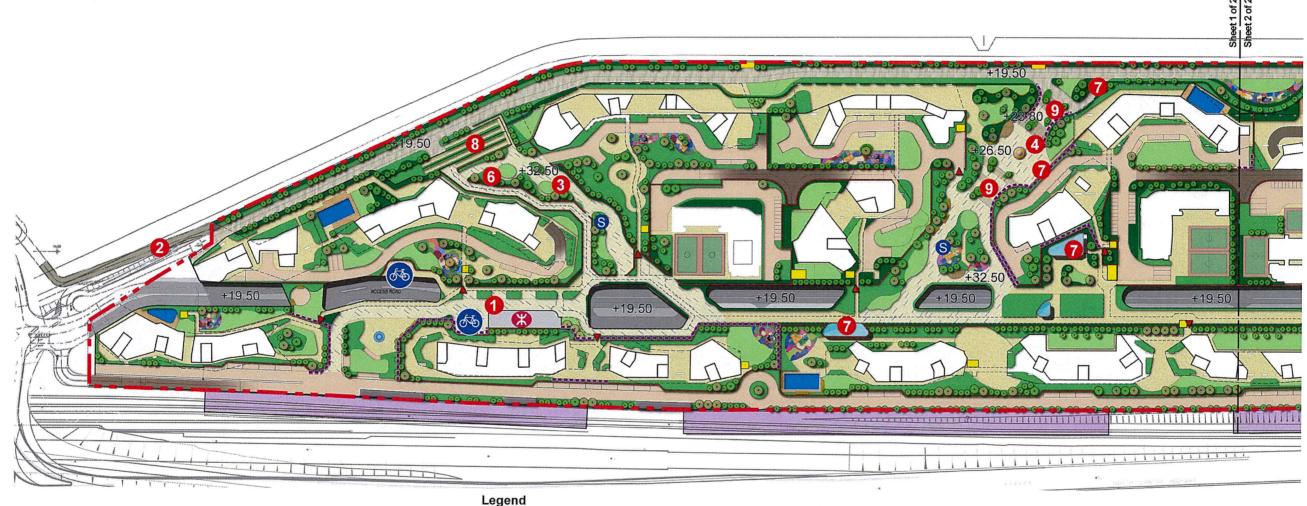

| (d) | Name and number of the related statutory plan(s) 有關法定圖則的名稱及編號                                                 | Approved Siu Ho Wan Outline Zoning Pla                                                                                                        | n No. S/I-SHW/2                                                |  |  |  |  |
|-----|---------------------------------------------------------------------------------------------------------------|-----------------------------------------------------------------------------------------------------------------------------------------------|----------------------------------------------------------------|--|--|--|--|
| (e) | Land use zone(s) involved<br>涉及的土地用途地帶                                                                        | Other Specified Uses (Railway Depot and Interchange with Commercial/ Residential                                                              |                                                                |  |  |  |  |
| (f) | Current use(s)<br>現時用途                                                                                        | Railway Depot  (If there are any Government, institution or community plan and specify the use and gross floor area) (如有任何政府、機構或社區設施,讀在圖則上顯示, |                                                                |  |  |  |  |
| 4.  | "Current Land Owner" of A                                                                                     | Application Site 申請地點的「現行土地                                                                                                                   | <b>推有人」</b>                                                    |  |  |  |  |
| The | applicant 申請人 -                                                                                               |                                                                                                                                               |                                                                |  |  |  |  |
| Ø   |                                                                                                               | olease proceed to Part 6 and attach documentary proof o<br>請繼續填寫第 6 部分,並夾附業權證明文件)。                                                            | of ownership).                                                 |  |  |  |  |
|     | is one of the "current land owners"#<br>是其中一名「現行土地擁有人」#                                                       | <sup>&amp;</sup> (please attach documentary proof of ownership).<br><sup>&amp;</sup> (請夾附業權證明文件)。                                             |                                                                |  |  |  |  |
|     | is not a "current land owner" <sup>#</sup> .<br>並不是「現行土地擁有人」 <sup>#</sup> 。                                   |                                                                                                                                               |                                                                |  |  |  |  |
|     | □ The application site is entirely on Government land (please proceed to Part 6). 申請地點完全位於政府土地上(請繼續填寫第 6 部分)。 |                                                                                                                                               |                                                                |  |  |  |  |
| 5.  | Statement on Owner's Cons<br>就土地擁有人的同意/通                                                                      | IN.A.                                                                                                                                         |                                                                |  |  |  |  |
| (a) | application involves a total of                                                                               | of the Land Registry as at<br>"current land owner(s)" <sup>#</sup> .<br>年月                                                                    | (DD/MM/YYYY), this<br>目的記錄,這宗申請共牽                              |  |  |  |  |
| (b) | The applicant 申請人 -                                                                                           |                                                                                                                                               |                                                                |  |  |  |  |
|     |                                                                                                               | "current land owner(s)".                                                                                                                      |                                                                |  |  |  |  |
|     | <b>上</b> 取得 名                                                                                                 | 「現行土地擁有人」"的同意。                                                                                                                                |                                                                |  |  |  |  |
|     | Details of consent of "curren                                                                                 | t land owner(s)" # obtained 取得「現行土地擁有人                                                                                                        |                                                                |  |  |  |  |
| ~   | Land Owner(s) Registry (                                                                                      | er/address of premises as shown in the record of the Land<br>where consent(s) has/have been obtained<br>註冊處記錄已獲得同意的地段號碼/處所地址                  | Date of consent obtained<br>(DD/MM/YYYY)<br>取得同意的日期<br>(日/月/年) |  |  |  |  |
|     |                                                                                                               |                                                                                                                                               |                                                                |  |  |  |  |
|     |                                                                                                               | 8                                                                                                                                             |                                                                |  |  |  |  |
| I . | (0)                                                                                                           | space of any box above is insufficient. 如上列任何方格的公                                                                                             |                                                                |  |  |  |  |

| (i) Eor Type,(i) applicati                                            | on (##10)####                                                                       | N:A                            |                   |            |
|-----------------------------------------------------------------------|-------------------------------------------------------------------------------------|--------------------------------|-------------------|------------|
| (a) Total floor area<br>involved<br>涉及的總樓面面積                          | (9                                                                                  |                                | sq.m 平方米          | . *        |
| (b) Proposed<br>use(s)/development<br>擬議用途/發展                         | (If there are any Government, in<br>the use and gross floor area)<br>(如有任何政府、機構或社區語 | -                              | 16 <del>4</del> 5 | 165 165 SA |
| (c) Number of storeys involved<br>涉及層數                                |                                                                                     | Number of units invo<br>涉及單位數目 | olved             |            |
| 2                                                                     | Domestic part 住用部分                                                                  |                                | sq.m 平方米          | □About 約   |
| (d) Proposed floor area<br>擬議樓面面積                                     | Non-domestic part 非住用部                                                              | 『分                             | sq.m 平方米          | □About 約   |
|                                                                       | Total 總計                                                                            |                                | sq.m 平方米          | □About 約   |
| (e) Proposed uses of different                                        | Floor(s) Current us                                                                 | e(s) 現時用途                      | Proposed u        | se(s) 擬議用途 |
| floors (if applicable)<br>不同樓層的擬議用途(如適                                |                                                                                     |                                |                   |            |
| 用) (Please use separate sheets if the space provided is insufficient) |                                                                                     | *                              |                   | -          |
| (如所提供的空間不足,請另頁說<br>明)                                                 |                                                                                     |                                |                   | 8          |