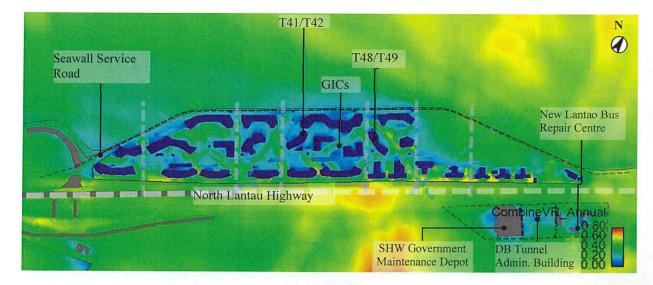

alleviate the ventilation impact.

In addition, with the wind enhancement features provided under Revised Scheme, especially the empty bays in the northern and central part, as well as the re-oriented school site, the localized ventilation performance near the air path 2 and the GIC site would be enhanced.

The Revised Scheme has been optimised with the wind enhancement measures through the building layout and building design to mitigate the air ventilation impact. Due consideration is also given to optimise housing supply, as well as to provide the necessary facilities to serve the community, under the site constraints.



Figure 31 Contour plot of annual weighted VR under Baseline Scheme



Figure 32 Contour plot of annual weighted VR under Proposed Scheme

- | Rev B | 24 November 2021



Figure 33 Contour plot of annual weighted VR under Revised Scheme

## 4.2 Overall Ventilation Performance under Summer Wind Condition

The overall pattern of wind performance of Baseline, Proposed and Revised Scheme under summer wind condition is presented in Figure 34, Figure 35 and Figure 36, respectively. The SVR and LVR are summarized in Table 9.

Table 9 Summer-weighted SVR and LVR for Baseline and Proposed Scheme

|     | Baseline Scheme | Proposed Scheme | Revised Scheme |
|-----|-----------------|-----------------|----------------|
| SVR | 0.32            | 0.34            | 0.34           |
| LVR | 0.34            | 0.35            | 0.35           |

Proposed Scheme and Revised Scheme would achieve higher SVR and LVR of 0.34 and 0.35, respectively, as compared to the Baseline S