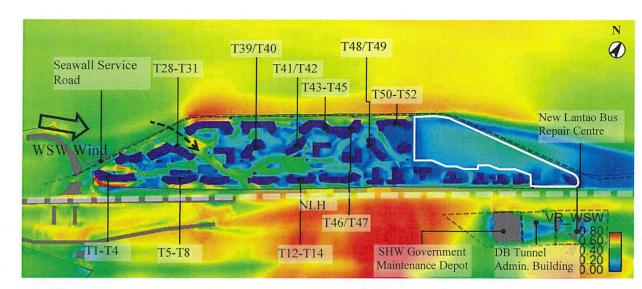

ly higher under Proposed Scheme.

The tall towers T48/T49 under Proposed Scheme and Revised Scheme would divert the incoming to travel around the tower to reach Airpath 4 and breezeway 2. As a result, the VR along Breezeways 1 and 2 would be slightly enhanced under the two schemes. Nevertheless, taller towers under Proposed Scheme and Revised Scheme would inevitably cast wind shadow over their leeward side. Tall towers (T41/T42, T48/T49) located in the middle would cast wind shadow over its northern part and least downwash would take place. Hence, relatively calmer wind environment would be observed in the northern part of Proposed Scheme and Revised Scheme.



Figure 67 Contour plot of VR of Baseline Scheme under WSW wind



Figure 68 Contour plot of VR of Proposed Scheme under WSW wind



Figure 69 Contour plot of VR of Revised Scheme under WSW wind

## 4.4 Focus Areas

The Velocity Ratios of each test points are determined and extracted. The results of all test points are presented in Appendix D.

Within the Application Site and Assessment Area given in Figure 24, a total of 7 focus areas and 14 focus areas were identified in the Assessment Area and within the Application Site, respectively. The corresponding test points and averaged VR for each focus area are tabulated in Table 10. The location of each focus area is indicated in **Error! Reference source not found.** The focus areas with difference in VR greater than 0.02 are highlighted in Table 10 and are discussed in following subsections.

Error! Reference source not found. Location of Focus AreasError! Reference so