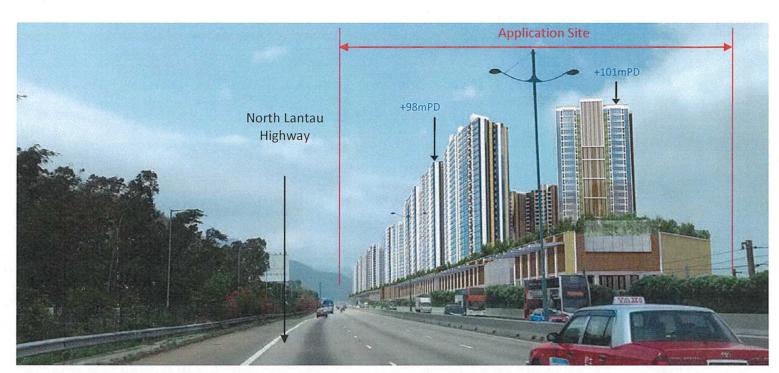

的概略計劃 INDICATIVE SCHEME SUBMITTED BY MTRCL

> 小蠔灣 SIU HO WAN

規劃署 PLANNING DEPARTMENT



參考編號 REFERENCE No. M/LI/17/50

圖PLAN 6a

本摘要圖於2017年11月22日擬備, EXTRACT PLAN PREPARED ON 22.11.2017



VP1 with Baseline Scheme





VP1 with Current Scheme

Note: Building Height is measured to the main roof.

LWK +PARTNERS Photomontage of VP1 – View from Tung Chung New Town Extension – Tung Chung East Development





VP2 with Baseline Scheme



VP2 with Current Scheme



**KEY PLAN** 

Note: Building Height is measured to the main roof.

LWK +PARTNERS



VP5 with Baseline Scheme



VP5 with Current Scheme



**KEY PLAN** 

Note: Building Height is measured to the main roof.







VP6 with Baseline Scheme



VP6 with Current Scheme



**KEY PLAN** 

Note: Building Height is measured to the main roof.



VP7 with Baseline Scheme



VP7 with Current Scheme



**KEY PLAN** 

Note: Building Height is measured to the main roof.



**MTR** 



Table 7.3 Transport Provision and Facilities in PTI

| No. of Bus bay                      | 6 nos.  |
|-------------------------------------|---------|
| No. of Stacking area                | 12 nos. |
| Length of Taxi drop-off (Urban)     | 35m     |
| Length of Taxi drop-off (NT+Lantau) | 35m     |
| General Drop-off                    | 70m     |
| GMB                                 | 50m     |

7.1.12 The size of PTI is estimated to be about 10,000m<sup>2</sup> GFA. It is intended that the PTI will be constructed by the Applicant in accordance with Government's technical specifications, and hand over to Government for operation and maintenance. It