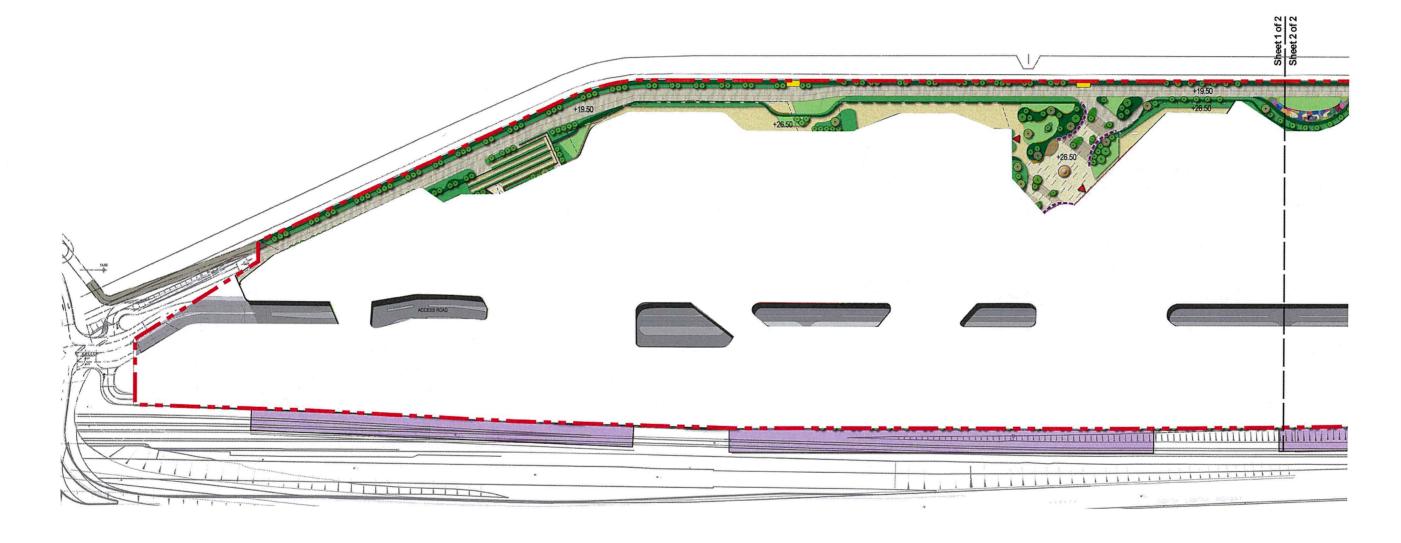

g Line Above
Swimming Pool

Active Recreational Facilities

Staircase / Lift

Skylight
Fence Wall

▲ Pedestrian Entrance

Means of Access / Means of Escape for SHO Station

Proposed New Tree Planting (About 1200 trees)

Shrubs

Lawn

Groundcover

Vertical Greening

Children's Play Area
Hard Pavement

Noise Canopies
EVA

Seating Seating

Communal Bicycle Park

- Major Sitting-out Area
- Arrival Square
- Proposed Pedestrian / Cyclist Overhead Bridge to Tung Chung East Waterfront Promenade
- West Avenue Park
- Central Park
- 6 East Avenue Park
- 6 Multi-purpose Lawn

- Shopping Mall Entrances
- Pedestrian and Cycle Ramps
- O Landscaped Steps
- SHO Station Entrance





LANDSCAPE LAYOUT PLAN AT PODIUM DECK LEVEL(+32.5mPD)
SCALE 1:2500 (SHEET 2 OF 2)



SCALE 1:2,500@A3 0 20 40 60



Key Plan







LANDSCAPE LAYOUT PLAN AT PODIUM LEVEL 1 & PODIUM LEVEL 2 (+19.5mPD TO +28.1mPD) - SCALE 1:2500 (SHEET 1 OF 2)



Groundcover

--- Vertical Greening

Children's Play Area

Hard Pavement Noise Canopies



Legend

Application Site

Staircase / Lift

Shrubs

ETT: Building Line Above

Pedestrian Entrance

Proposed New Tree Planting (About 1200 trees)



Key Plan







LANDSCAPE LAYOUT PLAN AT PODIUM LEVEL 1 & PODIUM LEVEL 2 (+19.5mPD TO +28.1mPD) - SCALE 1:2500 (SHEET 2 OF 2)



Groundcover

Vertical Greening

Hard Pavement

Noise Canopies

**EVA** 

Children's Play Area



Legend

Application Site

Staircase / Lift

Shrubs

Area Reserved for Future Expansion (Phase4)

Proposed New Tree Planting (About 1200 trees)

[]]] Building Line Above



Key Plan





Landscape Section Showing the P