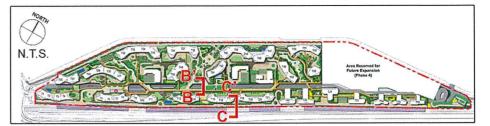

2)



SCALE 1:2,500@A3 0 20 40 60



Key Plan







LANDSCAPE LAYOUT PLAN AT PODIUM LEVEL 1 & PODIUM LEVEL 2 (+19.5mPD TO +28.1mPD) - SCALE 1:2500 (SHEET 1 OF 2)



Groundcover

--- Vertical Greening

Children's Play Area

Hard Pavement Noise Canopies



Legend

Application Site

Staircase / Lift

Shrubs

ETT: Building Line Above

Pedestrian Entrance

Proposed New Tree Planting (About 1200 trees)



Key Plan







LANDSCAPE LAYOUT PLAN AT PODIUM LEVEL 1 & PODIUM LEVEL 2 (+19.5mPD TO +28.1mPD) - SCALE 1:2500 (SHEET 2 OF 2)



Groundcover

Vertical Greening

Hard Pavement

Noise Canopies

**EVA** 

Children's Play Area



Legend

Application Site

Staircase / Lift

Shrubs

Area Reserved for Future Expansion (Phase4)

Proposed New Tree Planting (About 1200 trees)

[]]] Building Line Above



Key Plan





Landscape Section Showing the Podium Edge at the Southern Boundary



SECTION B – GREEN SPINE AT +32.5mPD AND
THE MAIN DRIVEWAY AT +19.5mPD
SECTION C – PODIUM EDGE AT THE SOUTHERN BOUNDARY



MTR Corporation Limited 香港鐵路有限公司

www.mtr.com.hk

Our ref: TPD 2.8.3/SL/13217 Your ref: TPB/A/I-SHW/1

16 December 2021

Appendix Id of RNTPC Paper No. A/I-SHW/1

BY EMAIL & BY HAND

The Secretary Town Planning Board c/o Planning Department 15/F, North Point Government Offices 333 Java Road, North Point, Hong Kong

Dear Sir / Madam,

Application for Permission under Section 16 of the Town Planning Ordinance for Proposed Residential and Commercial Development atop Siu Ho Wan Depot Proposed Layout Plan Submission - Application No. A/I-SHW/1

We refer to the captioned application under Se