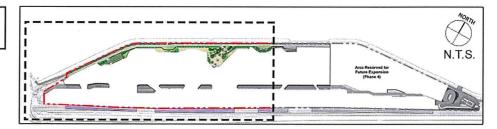

4)

Building Line Above
Swimming Pool

Active Recreational Facilities

Staircase / Lift

Skylight
Fence Wall

▲ Pedestrian Entrance

Means of Access / Means of Escape for SHO Station

Proposed New Tree Planting (About 1200 trees)

Shrubs

Lawn

Groundcover

Vertical Greening

Children's Play Area
Hard Pavement

Noise Canopies
EVA

Seating Seating

Communal Bicycle Park

- Major Sitting-out Area
- Arrival Square
- Proposed Pedestrian / Cyclist Overhead Bridge to Tung Chung East Waterfront Promenade
- West Avenue Park
- Central Park
- 6 East Avenue Park
- 6 Multi-purpose Lawn

- Shopping Mall Entrances
- Pedestrian and Cycle Ramps
- O Landscaped Steps
- SHO Station Entrance





LANDSCAPE LAYOUT PLAN AT PODIUM DECK LEVEL(+32.5mPD)
SCALE 1:2500 (SHEET 2 OF 2)



SCALE 1:2,500@A3 0 20 40 60



Key Plan







LANDSCAPE LAYOUT PLAN AT PODIUM LEVEL 1 & PODIUM LEVEL 2 (+19.5mPD TO +28.1mPD) - SCALE 1:2500 (SHEET 1 OF 2)



Groundcover

--- Vertical Greening

Children's Play Area

Hard Pavement Noise Canopies



Legend

Application Site

Staircase / Lift

Shrubs

ETT: Building Line Above

Pedestrian Entrance

Proposed New Tree Planting (About 1200 trees)



Key Plan







LANDSCAPE LAYOUT PLAN AT PODIUM LEVEL 1 & PODIUM LEVEL 2 (+19.5mPD TO +28.1mPD) - SCALE 1:2500 (SHEET 2 OF 2)



Groundcover

Vertical Greening

Hard Pavement

Noise Canopies

**EVA** 

Children's Play Area



Legend

Application Site

Staircase / Lift

Shrubs

Area Reserved for Future Expansion (Phase4)

Proposed New Tree Planting (About 1200 trees)

[]]] Building Line Above



Key Plan





Landscape Section S