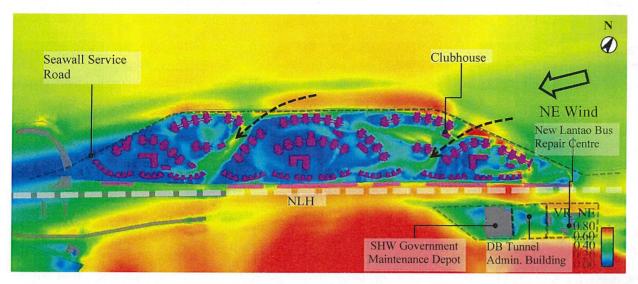

empty bays under T52 and T53 widen Airpath 2 at podium level, which would allow more wind penetration across Airpath 2, together with the chamfered corner of T24, the ventilation performance near the T24/T25, T54-T56 site would be enhanced.

In addition, with the widened empty bay under T47 and T48, the wind entrance for school sites (GIC) would be widened, together with the re-oriented school sites, the wind would penetrate through, which would enhance the ventilation performance near school site. The wind permeability in the central part has been enhanced, which would lead to slightly enhanced ventilation performance within the Study Site.

The wind environment in the southern part and the slope area across NLH has been improved under the Revised Scheme, as compared to Proposed Scheme.



Figure 40 Contour plot of VR of Baseline Scheme under NE wind



Figure 41 Contour plot of VR of Proposed Scheme under NE wind



Figure 42 Contour plot of VR of Revised Scheme under NE wind

### **4.3.3 ENE** Wind

The contour plots of VR under ENE wind for both schemes are presented in Figure 43 and Figure 44. NLH would be the major wind corridor and reach the Application Site from the northern tip and the wind shadow of the Application Site would be casted over the open water to its south west. The incoming wind would freely serve all schemes.

### **Proposed Scheme**

Taller towers and taller podium height (+32.5mPD) along NLH under Proposed Scheme would capture more incoming wind which to be diverted towards NLH, Seawall Service Road and Waterfront Podium Walkway. Therefore, wind en