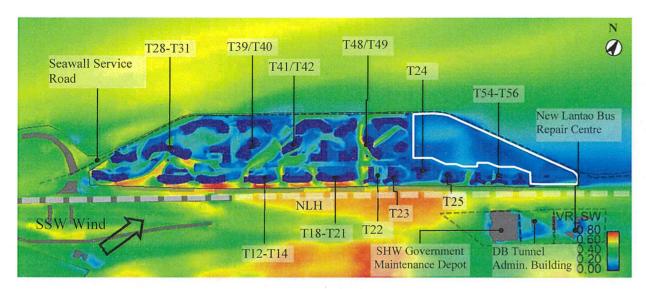

Scheme located at lower level (+6.3mPD) would encounter calm wind environment due to the wind shadow created by podium deck at the immediate windward side. The VR at Airpaths 1, 2 and a section of Breezeway 1 across the open space would be lower as compared to Baseline Scheme.

The increased in building height would create wake zone in the open water at the leeward side. Together with the step podium design as constrained by the depot, calmer wind environment at the Waterfront Podium Walkway in the central part would be resulted.



Figure 61 Contour plot of VR of Baseline Scheme under SSW wind



Figure 62 Contour plot of VR of Proposed Scheme under SSW wind



Figure 63 Contour plot of VR of Revised Scheme under SSW wind



Figure 64 Contour plot of VR of Baseline Scheme under SW wind



Figure 65 Contour plot of VR of Proposed Scheme under SW wind



Figure 66 Contour plot of VR of Revised Scheme under SW wind

### **4.3.9** WSW Wind

The contour plots of VR under WSW wind for both schemes are presented in Figure 67, Figure 68 and Figure 69. The WSW wind would reach the Application Site from open water in which the incoming wind would be split by the podium deck and divert towards eastern and western boundary of Application Site. The southern part of the Study Area would freely enjoy the incoming wind and therefore the wind environment would be generally windier than its northern part. As Breezeway 4 of all schemes roughly aligns with incoming wind direction, more wind would enter this breezeway and lead to relatively higher VR than the rest of breezeways, as illustrate