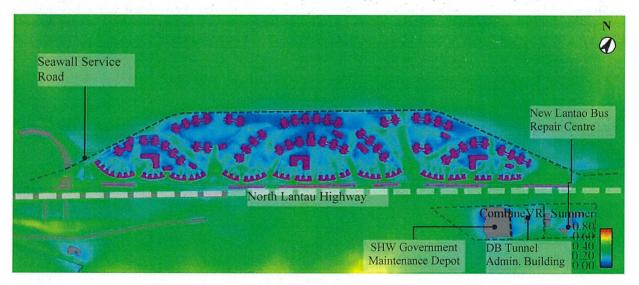

ed Scheme. Similar to that under the Baseline Scheme, wake zones are also observed in the central portion of the Waterfront Podium Walkway under the Proposed Scheme and Revised Scheme. However, as temperature difference between the land and seawater would induce sea breeze to travel from the water to the land during daytime and vice-versa during night-time, which would provide additional ventilation to the Waterfront Podium Walkway area to alleviate the ventilation impact.

The Revised Scheme has been optimised with the wind enhancement measures through the building layout and building design to mitigate the air ventilation impact. Due consideration is also given to optimise housing supply, as well as to provide the necessary facilities to serve the community, under the site constraints.



Figure 34 Contour plot of summer weighted VR under Baseline Scheme



Figure 35 Contour plot of summer weighted VR under Proposed Scheme



Figure 36 Contour plot of summer weighted VR under Revised Scheme

## 4.3 Directional Analysis

### **4.3.1 NNE** Wind

The contour plots of VR under NNE wind for both schemes are presented in Figure 37, Figure 38 and Figure 39 respectively. The incoming wind would come from the waterfront. Existing buildings, such as New Lantao Bus Repair Centre and Site Office are located on side and fall outside the influence by the Application Site. Hence, the ventilation performance at these areas is similar under all three schemes.

In overall, under all schemes, the first tier of towers along the waterfront would induce downwash effect by capturing the incomin