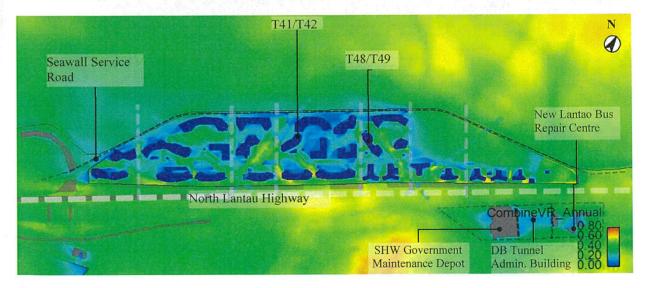

e during night time, which would provide additional ventilation to the Waterfront Podium Walkway to alleviate the ventilation impact.

In addition, with the wind enhancement features provided under Revised Scheme, especially the empty bays in the northern and central part, as well as the re-oriented school site, the localized ventilation performance near the air path 2 and the GIC site would be enhanced.

The Revised Scheme has been optimised with the wind enhancement measures through the building layout and building design to mitigate the air ventilation impact. Due consideration is also given to optimise housing supply, as well as to provide the necessary facilities to serve the community, under the site constraints.



Figure 31 Contour plot of annual weighted VR under Baseline Scheme



Figure 32 Contour plot of annual weighted VR under Proposed Scheme

- | Rev B | 24 November 2021



Figure 33 Contour plot of annual weighted VR under Revised Scheme

## 4.2 Overall Ventilation Performance under Summer Wind Condition

The overall pattern of wind performance of Baseline, Proposed and Revised Scheme under summer wind condition is presented in Figure 34, Figure 35 and Figure 36, respectively. The SVR and LVR are summarized in Table 9.

Table 9 Summer-weighted SVR and LVR for Baseline and Proposed Scheme

|     | Baseline Scheme | Proposed Scheme | Revised Scheme |
|-----|-----------------|-----------------|----------------|
| SVR | 0.32            | 0.34            | 0.34           |
| LVR | 0.34            | 0.35            | 0.35           |

Proposed Scheme and Revised S