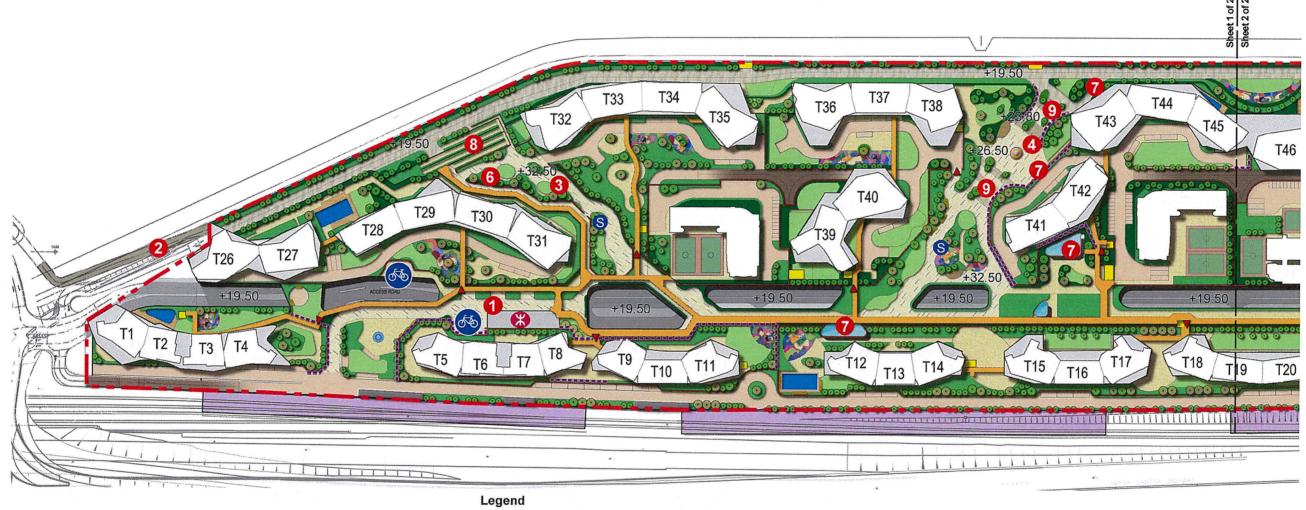

| 6.        | Type(s)                  | of Application 申請類別                                                                                                                      |
|-----------|--------------------------|------------------------------------------------------------------------------------------------------------------------------------------|
|           | Type (i)<br>第(i)頻        | Change of use within existing building or part thereof<br>更改現有建築物或其部分內的用途                                                                |
|           | Type (ii)                | Diversion of stream / excavation of land / filling of land / filling of pond as required under Notes of Statutory                        |
|           | 第(ii)類                   | Plan(s)<br>根據法定圖則〈註釋〉內所要求的河道改道/挖土/填土/填塘工程                                                                                                |
|           | Type (iii)<br>第(iii)類    | Public utility installation / Utility installation for private project<br>公用事業設施裝置/私人發展計劃的公用設施裝置                                         |
| $\square$ | Type (iv)<br>第(iv)類      | Minor relaxation of stated development restriction(s) as provided under Notes of Statutory Plan(s) 略為放寬於法定圖則《註釋》內列明的發展限制                 |
| ☒         | Type (v)<br>第(v)類        | Use / development other than (i) to (iii) above<br>上述的(i)至(iii)項以外的用途/發展                                                                 |
| 註1        | : 可在多於<br>2: For Develop | t more than one「✓」.<br>一個方格内加上「✓」號<br>oment involving columbarium use, please complete the table in the Appendix.<br>及盤灰安置所用途,請填妥於附件的表格。 |

| (i) Eor Type,(i) applicati                                            | on (##10)####                                                                       | N:A                            |                   |            |
|-----------------------------------------------------------------------|-------------------------------------------------------------------------------------|--------------------------------|-------------------|------------|
| (a) Total floor area<br>involved<br>涉及的總樓面面積                          | (9                                                                                  |                                | sq.m 平方米          | . *        |
| (b) Proposed<br>use(s)/development<br>擬議用途/發展                         | (If there are any Government, in<br>the use and gross floor area)<br>(如有任何政府、機構或社區語 | -                              | 16 <del>4</del> 5 | 165 165 SA |
| (c) Number of storeys involved<br>涉及層數                                |                                                                                     | Number of units invo<br>涉及單位數目 | olved             |            |
| 2                                                                     | Domestic part 住用部分                                                                  |                                | sq.m 平方米          | □About 約   |
| (d) Proposed floor area<br>擬議樓面面積                                     | Non-domestic part 非住用部                                                              | 『分                             | sq.m 平方米          | □About 約   |
|                                                                       | Total 總計                                                                            |                                | sq.m 平方米          | □About 約   |
| (e) Proposed uses of different                                        | Floor(s) Current us                                                                 | e(s) 現時用途                      | Proposed u        | se(s) 擬議用途 |
| floors (if applicable)<br>不同樓層的擬議用途(如適                                |                                                                                     |                                |                   |            |
| 用) (Please use separate sheets if the space provided is insufficient) |                                                                                     | *                              |                   | -          |
| (如所提供的空間不足,請另頁說<br>明)                                                 |                                                                                     |                                |                   | 8          |