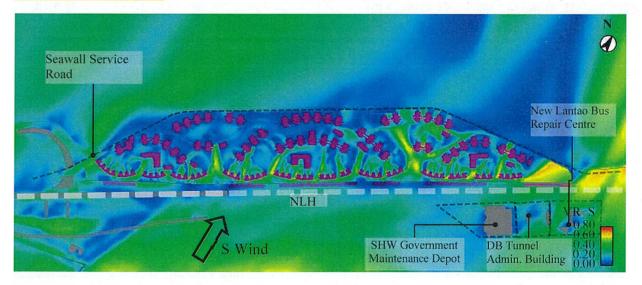

23 would capture more high-level wind to enter the site, while disturbing the stream of air coming from Breezeway 2.

The additional empty bay under T18-T21, T47 and T48 would generally enhance the permeability at the central part and result in slightly better ventilation performance herein.

The increased in building height would create wake zone in the open water at the leeward side. Together with the increase in stepped building height between the Waterfront Podium Walkway (at +19.5mPD) and the Podium Deck Level (at +32.5mPD under the Proposed Scheme / Revised Scheme and at +26.5mPD under the Baseline Scheme), calmer wind environment would be resulted in the Waterfront Podium Walkway in the central part under the Proposed Scheme and Revised Scheme when compared to the Baseline Scheme.



Figure 58 Contour plot of VR of Baseline Scheme under S wind



Figure 59 Contour plot of VR of Proposed Scheme under S wind



Figure 60 Contour plot of VR of Revised Scheme under S wind

### 4.3.8 SSW/ SW Wind

Both SSW and SW winds would reach the Application Site from NLH by traveling through the trough of hilly range to its southeast. Therefore, the wind availability would be limited, and the wind environment would be calmer than other wind direction discussed previously. The wind shadow of the towers would be casted over the open water to the northeast of Application Site.

Under all schemes, the breezeways, airpaths and building separation provided by the reduced footprint on podium deck facing NLH would act as wind entrances and allow wind penetration to reach enter the hinterlan