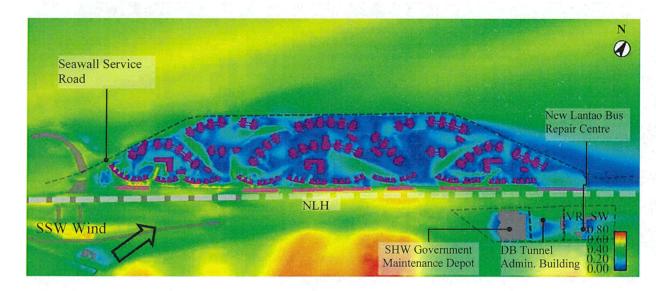

r Baseline Scheme.

The open space of Proposed Scheme and Revised Scheme located at lower level (+6.3mPD) would encounter calm wind environment due to the wind shadow created by podium deck at the immediate windward side. The VR at Airpaths 1, 2 and a section of Breezeway 1 across the open space would be lower as compared to Baseline Scheme.

The increased in building height would create wake zone in the open water at the leeward side. Together with the step podium design as constrained by the depot, calmer wind environment at the Waterfront Podium Walkway in the central part would be resulted.



Figure 61 Contour plot of VR of Baseline Scheme under SSW wind



Figure 62 Contour plot of VR of Proposed Scheme under SSW wind



Figure 63 Contour plot of VR of Revised Scheme under SSW wind



Figure 64 Contour plot of VR of Baseline Scheme under SW wind



Figure 65 Contour plot of VR of Proposed Scheme under SW wind



Figure 66 Contour plot of VR of Revised Scheme under SW wind

### **4.3.9** WSW Wind

The contour plots of VR under WSW wind for both schemes are presented in Figure 67, Figure 68 and Figure 69. The WSW wind would reach the Application Site from open water in which the incoming wind would be split by the podium deck and divert towards eastern and western boundary of Application Site. The southern part of the Study Area would freely enjoy the incoming wind and therefore the wind environment would be generally windier than its northern part. As Breezeway 4 of all schemes roughly aligns with incoming wind direction, more wind would enter this breezeway and lead t