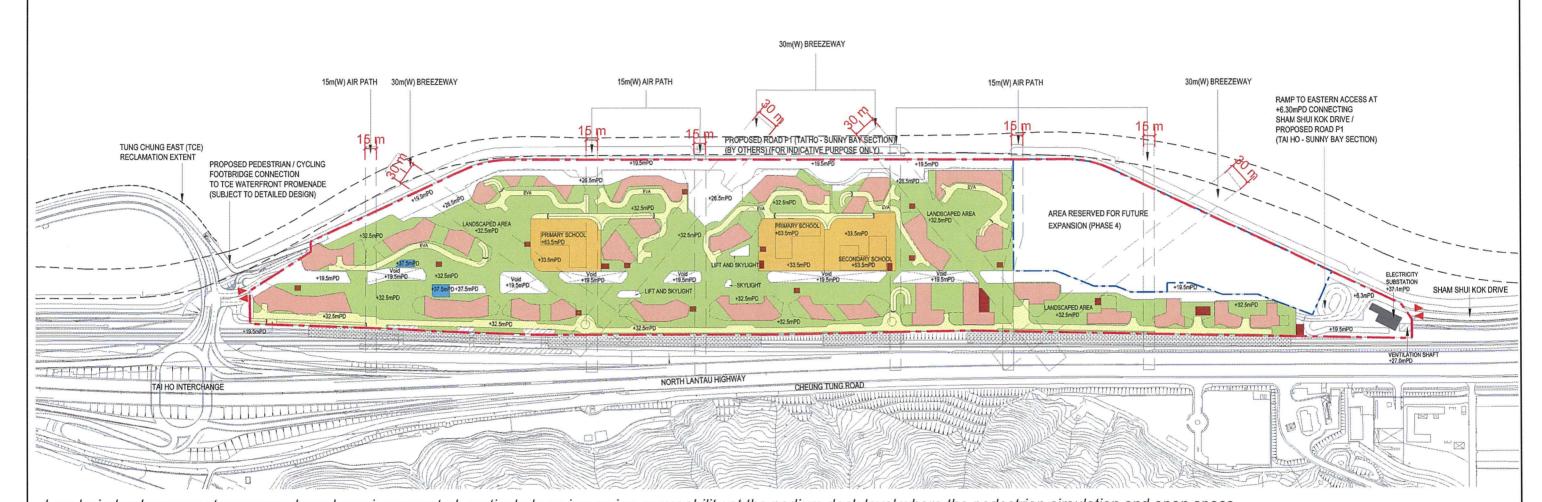

to optimise housing supply, as well as to provide the necessary facilities to serve the community, under the site constraints.
- However, due to the increased building heights under the Proposed Scheme and Revised Scheme ventilation impact would be observed at the central part of Application Site under both annual and summer condition, such as the central portion of the Waterfront Podium Walkway.

### 6 Reference

- Annex A of Technical Circular No. 1/06 issued by the Housing, Planning and Lands Bureau pertaining specifically to Air Ventilation Assessments, 19th July, 2006
  - (https://www.devb.gov.hk/filemanager/en/content\_679/hplb-etwb-tc-01-06.pdf)
- [2] Planning Department RAMS Data (http://www.pland.gov.hk/pland\_en/info\_serv/site\_wind/site\_wind/)

- | Rev B | 24 November 2021





Local wind enhancement measures have been incorporated, particularly on improving permeability at the podium deck level where the pedestrian circulation and open space networks are located. The local wind enhancement measures adopted will be used for reference at the detailed design stage.

Application Site
Staircase / Lift
Communal Bicycle Park
Transfer Plate / Building Line Above
Residential / Clubhouse / Lobby / E&M
Driveway / Emergency Vehicular Access (EVA)
/ Pick-up / Drop-off Area
Area Reserved for Future Expansion (Phase 4)
Landscaped Area at Podium Deck Level
School
Railway Depot / Station & Associated Facilities
E&M / Supporting Facilities for Topside Development
Noise Canopy
(Indicative only, subject to detailed design)

Note: All levels, location, layout and building blocks s