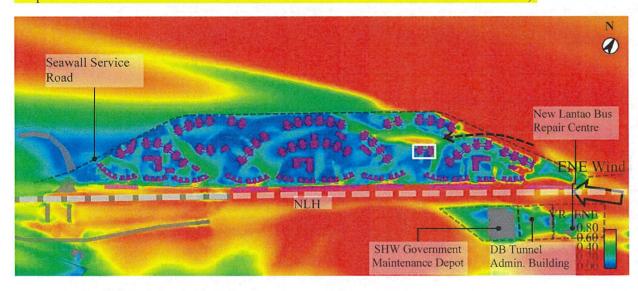

he additional empty bay under T47 and T48, together with the re-orientated school site widened the wind entrance for the central part, especially the two school sites, where higher VR would be observed.

In the southern part, with the additional empty bay under T 8 and T9, the wind coming from NLH would enter the Revised Scheme, especially towards Breezeway 4, where the ventilation performance would be slightly improved.

On the other hand, the Waterfront Podium Walkway in the central part would still have relatively calm wind environment due to the increased building height and the increased step height difference between the Waterfront Podium Walkway (at +19.5mPD) and the Podium Deck Level (at +32.5mPD for the Proposed Scheme and Revised Scheme and at +26.5mPD for the Baseline Scheme).



Figure 43 Contour plot of VR of Baseline Scheme under ENE wind



Figure 44 Contour plot of VR of Proposed Scheme under ENE wind



Figure 45 Contour plot of VR of Revised Scheme under ENE wind

### 4.3.4 E Wind

The contour plots of VR under E wind for all schemes are presented in Figure 43, Figure 44 and Figure 48. E wind is the most dominant prevailing wind under annual wind condition, which would reach the site from the hilly range that would slightly limit the wind availability to the southern part of the Application Site. Wind shadow of Application Site would again be casted over the open water to its southwest. Under all schemes, Breezeway 2 and Breezeway 4 would be effective for wind penetration across the site.

### **Proposed Scheme**

Taller podium deck and taller towers of Pr