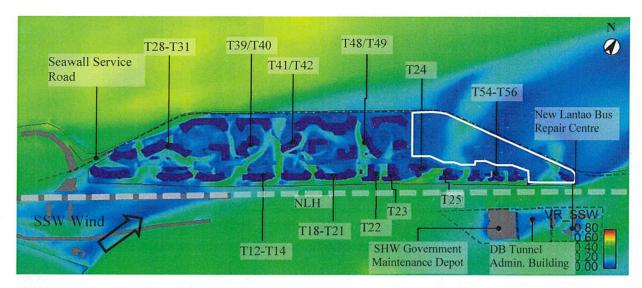

vised Scheme would generally be enhanced as compared to that under Baseline Scheme.

The open space of Proposed Scheme and Revised Scheme located at lower level (+6.3mPD) would encounter calm wind environment due to the wind shadow created by podium deck at the immediate windward side. The VR at Airpaths 1, 2 and a section of Breezeway 1 across the open space would be lower as compared to Baseline Scheme.

The increased in building height would create wake zone in the open water at the leeward side. Together with the step podium design as constrained by the depot, calmer wind environment at the Waterfront Podium Walkway in the central part would be resulted.



Figure 61 Contour plot of VR of Baseline Scheme under SSW wind



Figure 62 Contour plot of VR of Proposed Scheme under SSW wind



Figure 63 Contour plot of VR of Revised Scheme under SSW wind



Figure 64 Contour plot of VR of Baseline Scheme under SW wind



Figure 65 Contour plot of VR of Proposed Scheme under SW wind



Figure 66 Contour plot of VR of Revised Scheme under SW wind

### **4.3.9** WSW Wind

The contour plots of VR under WSW wind for both schemes are presented in Figure 67, Figure 68 and Figure 69. The WSW wind would reach the Application Site from open water in which the incoming wind would be split by the podium deck and divert towards eastern and western boundary of Application Site. The southern part of the Study Area would freely enjoy the incoming wind and therefore the wind environment would be generally windier than its northern part. As Breezeway 4 of all schemes roughly aligns with incomin