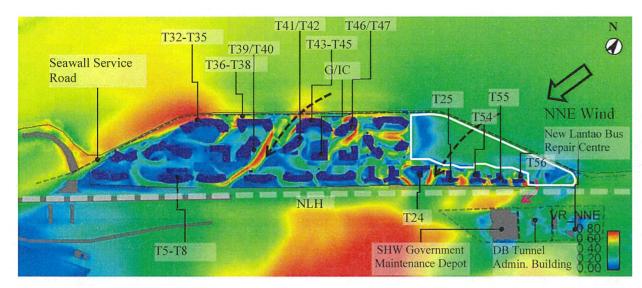

empty bay under T47 and T48, the wind entrance for school sites (GIC) would be widened, together with the re-oriented school sites, the wind would penetrate through, which would enhance the ventilation performance near school site. Additional empty bays provided along the first tier of towers facing NLH would also improve the air movement around T18 to T21.

Similarly, due to the shielding effect resulted from the cumulative effect from the increased building heights from towers facing waterfront, wind environment in the southern part and the slope area across NLH would be slightly calmer, as compared to Baseline Scheme. However, the situation has been improved under the Revised Scheme when compared to the Proposed Scheme.



Figure 37 Contour plot of VR of Baseline Scheme under NNE wind



Figure 38 Contour plot of VR of Proposed Scheme under NNE wind



Figure 39 Contour plot of VR of Revised Scheme under NNE wind

### **4.3.2** NE Wind

The contour plots of VR under NE wind for both schemes are presented in Figure 40 and Figure 41, respectively. Similar to NNE wind, the incoming wind would come from the waterfront.

In overall, under all schemes, the first tier of towers along the waterfront would induce downwash effect by capturing the incoming wind towards Waterfront Podium Walkway where relatively higher VR would be observed therein. Thus, similar ventilation performance would be observed in all schemes. The ventilation performance in the northern portion with the Breezeway 1 while the ventilation performance in central and southern part would be generally calm.

###