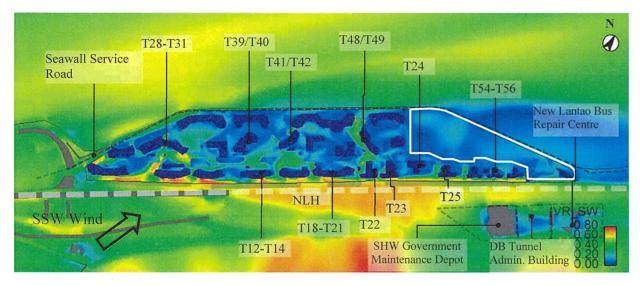

d environment due to the wind shadow created by podium deck at the immediate windward side. The VR at Airpaths 1, 2 and a section of Breezeway 1 across the open space would be lower as compared to Baseline Scheme.

The increased in building height would create wake zone in the open water at the leeward side. Together with the step podium design as constrained by the depot, calmer wind environment at the Waterfront Podium Walkway in the central part would be resulted.



Figure 61 Contour plot of VR of Baseline Scheme under SSW wind



Figure 62 Contour plot of VR of Proposed Scheme under SSW wind



Figure 63 Contour plot of VR of Revised Scheme under SSW wind



Figure 64 Contour plot of VR of Baseline Scheme under SW wind



Figure 65 Contour plot of VR of Proposed Scheme under SW wind



Figure 66 Contour plot of VR of Revised Scheme under SW wind

### **4.3.9** WSW Wind

The contour plots of VR under WSW wind for both schemes are presented in Figure 67, Figure 68 and Figure 69. The WSW wind would reach the Application Site from open water in which the incoming wind would be split by the podium deck and divert towards eastern and western boundary of Application Site. The southern part of the Study Area would freely enjoy the incoming wind and therefore the wind environment would be generally windier than its northern part. As Breezeway 4 of all schemes roughly aligns with incoming wind direction, more wind would enter this breezeway and lead to relatively higher VR than the rest of breezeways, as illustrated by black arrows in Figure 67, Figure 68 and Figure 69.

### Pro