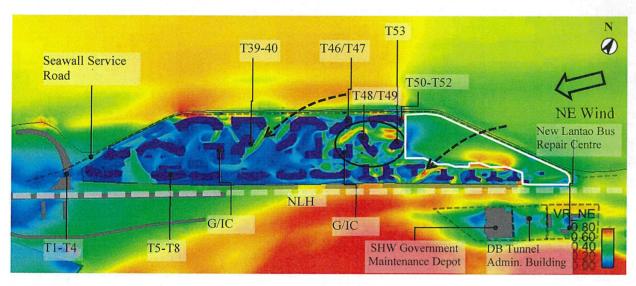

ch would allow more wind penetration across Airpath 2, together with the chamfered corner of T24, the ventilation performance near the T24/T25, T54-T56 site would be enhanced.

In addition, with the widened empty bay under T47 and T48, the wind entrance for school sites (GIC) would be widened, together with the re-oriented school sites, the wind would penetrate through, which would enhance the ventilation performance near school site. The wind permeability in the central part has been enhanced, which would lead to slightly enhanced ventilation performance within the Study Site.

The wind environment in the southern part and the slope area across NLH has been improved under the Revised Scheme, as compared to Proposed Scheme.



Figure 40 Contour plot of VR of Baseline Scheme under NE wind



Figure 41 Contour plot of VR of Proposed Scheme under NE wind



Figure 42 Contour plot of VR of Revised Scheme under NE wind

### **4.3.3 ENE** Wind

The contour plots of VR under ENE wind for both schemes are presented in Figure 43 and Figure 44. NLH would be the major wind corridor and reach the Application Site from the northern tip and the wind shadow of the Application Site would be casted over the open water to its south west. The incoming wind would freely serve all schemes.

### **Proposed Scheme**

Taller towers and taller podium height (+32.5mPD) along NLH under Proposed Scheme would capture more incoming wind which to be diverted towards NLH, Seawall Service Road and Waterfront Podium Walkway. Therefore, wind environment at these areas would be enhanced under Proposed Scheme.