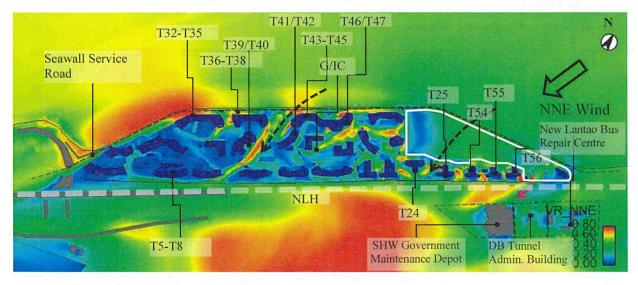

IC) would be widened, together with the re-oriented school sites, the wind would penetrate through, which would enhance the ventilation performance near school site. Additional empty bays provided along the first tier of towers facing NLH would also improve the air movement around T18 to T21.

Similarly, due to the shielding effect resulted from the cumulative effect from the increased building heights from towers facing waterfront, wind environment in the southern part and the slope area across NLH would be slightly calmer, as compared to Baseline Scheme. However, the situation has been improved under the Revised Scheme when compared to the Proposed Scheme.



Figure 37 Contour plot of VR of Baseline Scheme under NNE wind



Figure 38 Contour plot of VR of Proposed Scheme under NNE wind



Figure 39 Contour plot of VR of Revised Scheme under NNE wind

### **4.3.2** NE Wind

The contour plots of VR under NE wind for both schemes are presented in Figure 40 and Figure 41, respectively. Similar to NNE wind, the incoming wind would come from the waterfront.

In overall, under all schemes, the first tier of towers along the waterfront would induce downwash effect by capturing the incoming wind towards Waterfront Podium Walkway where relatively higher VR would be observed therein. Thus, similar ventilation performance would be observed in all schemes. The ventilation performance in the northern portion with the Breezeway 1 while the ventilation performance in central and southern part would be generally calm.

### **Proposed Scheme**

With the open space in the northern part of P