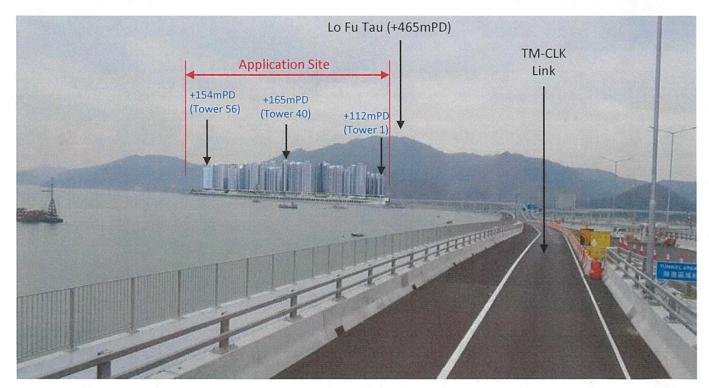

|
| 18                            | <b>多度等</b> | 22                            |



Source of 90mPD & 100mPD Airport Height Restriction: Map Series AHRP Sheet 10-NW-C by Survey and Mapping Office Land Department



由香港鐵路有限公司提交的概略計劃 INDICATIVE SCHEME SUBMITTED BY MTRCL

> 小蠔灣 SIU HO WAN

規劃署 PLANNING DEPARTMENT



參考編號 REFERENCE No. M/LI/17/50

圖PLAN 6a

本摘要圖於2017年11月22日擬備, EXTRACT PLAN PREPARED ON 22.11.2017



VP1 with Baseline Scheme





VP1 with Current Scheme

Note: Building Height is measured to the main roof.

LWK +PARTNERS Photomontage of VP1 – View from Tung Chung New Town Extension – Tung Chung East Development





VP2 with Baseline Scheme



VP2 with Current Scheme



**KEY PLAN** 

Note: Building Height is measured to the main roof.

LWK +PARTNERS



VP5 with Baseline Scheme



VP5 with Current Scheme



**KEY PLAN** 

Note: Building Height is measured to the main roof.







VP6 with Baseline Scheme



VP6 with Current Scheme



**KEY PLAN** 

Note: Building Height is measured to the main roof.



VP7 with Baseline Scheme



VP7 with Current Scheme



**KEY PLAN** 

Note: Building Height is measured to the main roof.



**MTR** 



Table 7.3 Transport Provision and Facilities in PTI

| No. of Bus bay                      | 6 nos.  |
|-------------------------------------|---------|
| No. of Stacking area                | 12 nos. |
| Length of Taxi drop-off (Urban)     | 35m     |
| Length of Taxi drop-off (NT+Lantau) | 35m     |
| General Drop-off                    | 70m     |
| GMB                                 | 50m     |

7.1.12 The size of PTI is estim