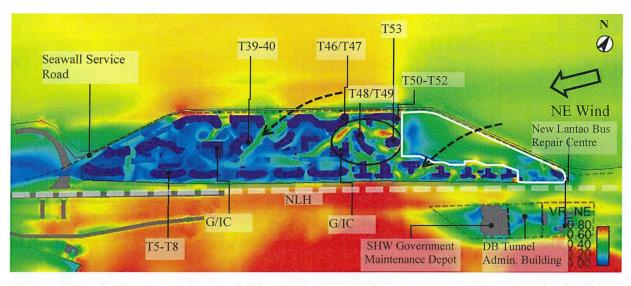

ith the chamfered corner of T24, the ventilation performance near the T24/T25, T54-T56 site would be enhanced.

In addition, with the widened empty bay under T47 and T48, the wind entrance for school sites (GIC) would be widened, together with the re-oriented school sites, the wind would penetrate through, which would enhance the ventilation performance near school site. The wind permeability in the central part has been enhanced, which would lead to slightly enhanced ventilation performance within the Study Site.

The wind environment in the southern part and the slope area across NLH has been improved under the Revised Scheme, as compared to Proposed Scheme.



Figure 40 Contour plot of VR of Baseline Scheme under NE wind



Figure 41 Contour plot of VR of Proposed Scheme under NE wind



Figure 42 Contour plot of VR of Revised Scheme under NE wind

### **4.3.3 ENE** Wind

The contour plots of VR under ENE wind for both schemes are presented in Figure 43 and Figure 44. NLH would be the major wind corridor and reach the Application Site from the northern tip and the wind shadow of the Application Site would be casted over the open water to its south west. The incoming wind would freely serve all schemes.

### **Proposed Scheme**

Taller towers and taller podium height (+32.5mPD) along NLH under Proposed Scheme would capture more incoming wind which to be diverted towards NLH, Seawall Service Road and Waterfront Podium Walkway. Therefore, wind environment at these areas would be enhanced under Proposed Scheme.

Taller towers along NLH (such as T22-T25 and T54-T56) of Propos