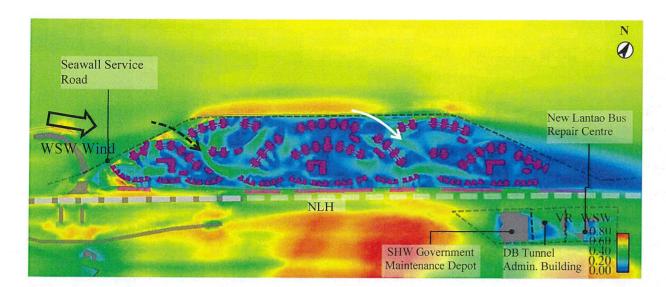

cent airpaths and distribute further towards leeward area of Proposed Scheme. Hence, the VR at Airpaths 4, 5 and 6 would be relatively higher under Proposed Scheme.

The tall towers T48/T49 under Proposed Scheme and Revised Scheme would divert the incoming to travel around the tower to reach Airpath 4 and breezeway 2. As a result, the VR along Breezeways 1 and 2 would be slightly enhanced under the two schemes. Nevertheless, taller towers under Proposed Scheme and Revised Scheme would inevitably cast wind shadow over their leeward side. Tall towers (T41/T42, T48/T49) located in the middle would cast wind shadow over its northern part and least downwash would take place. Hence, relatively calmer wind environment would be observed in the northern part of Proposed Scheme and Revised Scheme.



Figure 67 Contour plot of VR of Baseline Scheme under WSW wind



Figure 68 Contour plot of VR of Proposed Scheme under WSW wind



Figure 69 Contour plot of VR of Revised Scheme under WSW wind

## 4.4 Focus Areas

The Velocity Ratios of each test points are determined and extracted. The results of all test points are presented in Appendix D.

Within the Application Site and Assessment Area given in Figure 24, a total of 7 focus areas and 14 focus areas were identified in the Assessment Area and within the Application Site, respectively. The corresponding test points and averaged VR for each focus area are tabulated in Table 10. The location of each focus area is indicated in **Error! Reference source not found.** The focus areas with difference in VR greater than 0.02 are highlighted in