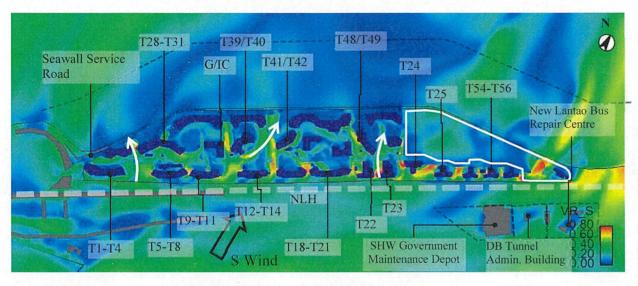

onal empty bay under T18-T21, T47 and T48 would generally enhance the permeability at the central part and result in slightly better ventilation performance herein.

The increased in building height would create wake zone in the open water at the leeward side. Together with the increase in stepped building height between the Waterfront Podium Walkway (at +19.5mPD) and the Podium Deck Level (at +32.5mPD under the Proposed Scheme / Revised Scheme and at +26.5mPD under the Baseline Scheme), calmer wind environment would be resulted in the Waterfront Podium Walkway in the central part under the Proposed Scheme and Revised Scheme when compared to the Baseline Scheme.



Figure 58 Contour plot of VR of Baseline Scheme under S wind



Figure 59 Contour plot of VR of Proposed Scheme under S wind



Figure 60 Contour plot of VR of Revised Scheme under S wind

### 4.3.8 SSW/ SW Wind

Both SSW and SW winds would reach the Application Site from NLH by traveling through the trough of hilly range to its southeast. Therefore, the wind availability would be limited, and the wind environment would be calmer than other wind direction discussed previously. The wind shadow of the towers would be casted over the open water to the northeast of Application Site.

Under all schemes, the breezeways, airpaths and building separation provided by the reduced footprint on podium deck facing NLH would act as wind entrances and allow wind penetration to reach enter the hinterland of the Application Site. Breezeways 1 and 3 roughly aligning with NNE-SSW direction would allow the incoming wind to travel fu