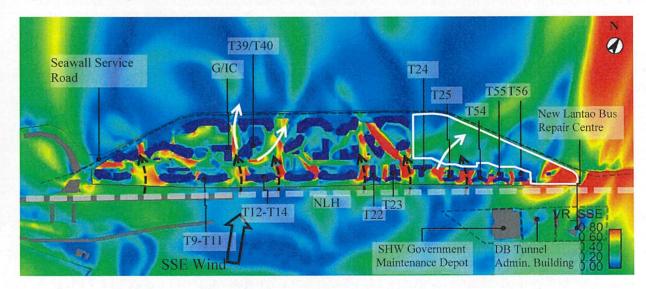

e, the Waterfront Podium Walkway would be enhanced than that under Baseline Scheme.

Besides, taller tower of T22-T25, T54-T56 of Proposed Scheme and Revised Scheme would capture more incoming wind. The downwashed wind would flow across NLH and through the building separation. The VR at the building separations, along NLH and existing development area has been enhanced under Proposed and Revised Scheme, such as DB Tunnel Admin. Building and New Lantao Bus Repair Centre.

The increased in building height would create wake zone in the open water at the leeward side. Together with the step podium design as constrained by the depot, calmer wind environment at the Waterfront Podium Walkway in the central part would be resulted.



Figure 55 Contour plot of VR of Baseline Scheme under SSE wind



Figure 56 Contour plot of VR of Proposed Scheme under SSE wind

- | Rev B | 24 November 2021



Figure 57 Contour plot of VR of Revised Scheme under SSE wind

### 4.3.7 S Wind

The contour plots of VR under S wind for both schemes are presented in Figure 58 and Figure 59. Similar to SSE wind, the Application Site would be located within the wind shadow of the hilly range to the southeast. The wind shadow of Application Site would be casted over open water to the northwest of the Application Site. The podium deck of two schemes would channel the approaching wind to travel along NLH and reach the Application Site from the southern tip. The openness at northern tip of Application Site would help to promote wind penetration which would accelerate the incoming wind to flow across those existi