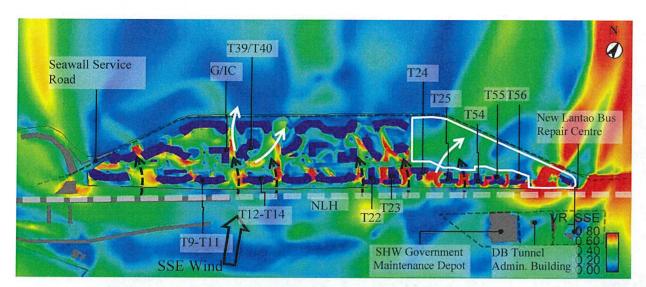

ller tower of T22-T25, T54-T56 of Proposed Scheme and Revised Scheme would capture more incoming wind. The downwashed wind would flow across NLH and through the building separation. The VR at the building separations, along NLH and existing development area has been enhanced under Proposed and Revised Scheme, such as DB Tunnel Admin. Building and New Lantao Bus Repair Centre.

The increased in building height would create wake zone in the open water at the leeward side. Together with the step podium design as constrained by the depot, calmer wind environment at the Waterfront Podium Walkway in the central part would be resulted.



Figure 55 Contour plot of VR of Baseline Scheme under SSE wind



Figure 56 Contour plot of VR of Proposed Scheme under SSE wind

- | Rev B | 24 November 2021



Figure 57 Contour plot of VR of Revised Scheme under SSE wind

### 4.3.7 S Wind

The contour plots of VR under S wind for both schemes are presented in Figure 58 and Figure 59. Similar to SSE wind, the Application Site would be located within the wind shadow of the hilly range to the southeast. The wind shadow of Application Site would be casted over open water to the northwest of the Application Site. The podium deck of two schemes would channel the approaching wind to travel along NLH and reach the Application Site from the southern tip. The openness at northern tip of Application Site would help to promote wind penetration which would accelerate the incoming wind to flow across those existing developments at the windward side, such as Siu Ho Wan Government Maintenance Depot, Discovery