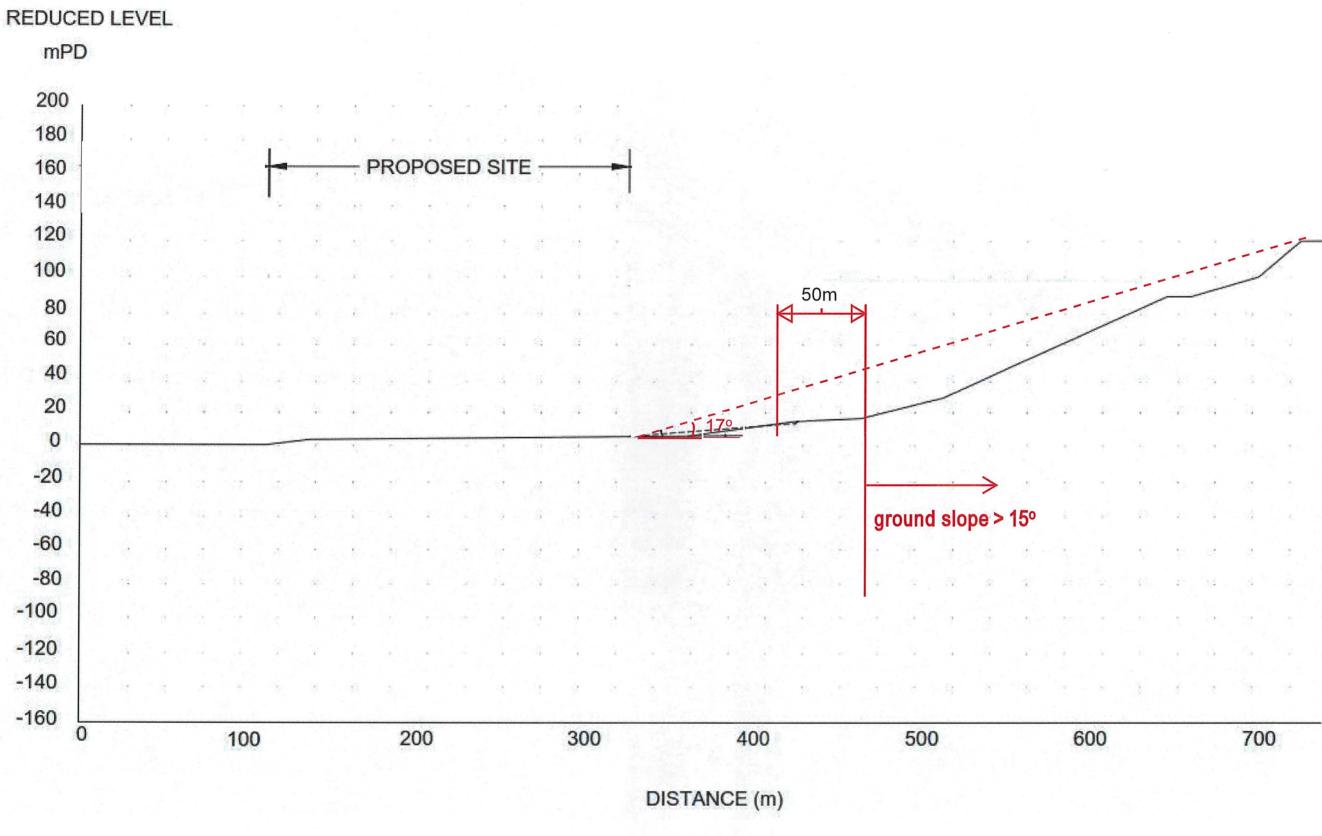

RCHE cum DCU shall be situated at a height more     |                                                                            |
|     | than 24m above the ground floor, measuring vertically from the ground of       |                                                                            |
|     | the building to the floor of the premises in which the RCHE cum DCU to be      |                                                                            |
|     | situated. That say, the proposed RCHE cum DCU should be situated at a level    |                                                                            |
|     | not higher than 24m from ground level under statutory requirement.             |                                                                            |







SECTION 1-1

Proposed Residential and Commercial Development atop Siu Ho Wan Depot

## **6** Conclusions

- 6.1.1 The Proposed Development will be situated atop a podium deck over the replanned railway depot. The catchment size remains unchanged.
- All the stormwater surface runoffs within Application Site will be collected via channels, gullies, catchpits, downpipes, gravity pipes and manholes, then to three underground box culverts, namely Western BC, Central BC and Eastern BC.
- 6.1.3 The total runoff collected including that from upstream hill and the Application Site is proposed to be discharged to the Western BC, Central BC and Eastern, and the peak runoff with the Proposed Development is estimated to be 68.7m³/s under 1 in 200 years return period with mid-21st century climate chan