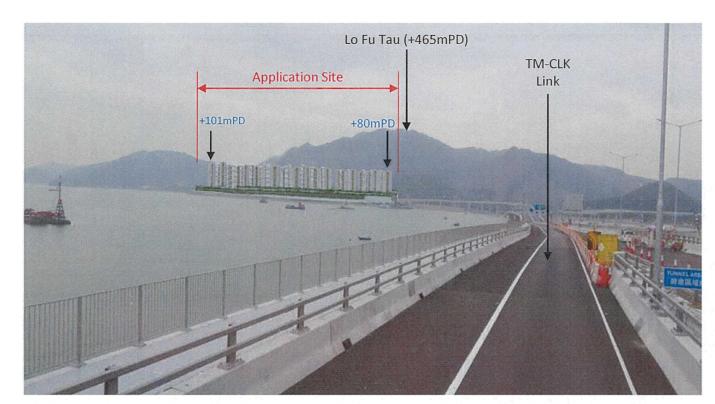

|
| 18                            | <b>多度等</b> | 22                            |



Source of 90mPD & 100mPD Airport Height Restriction: Map Series AHRP Sheet 10-NW-C by Survey and Mapping Office Land Department



由香港鐵路有限公司提交的概略計劃 INDICATIVE SCHEME SUBMITTED BY MTRCL

> 小蠔灣 SIU HO WAN

規劃署 PLANNING DEPARTMENT



參考編號 REFERENCE No. M/LI/17/50

圖PLAN 6a

本摘要圖於2017年11月22日擬備, EXTRACT PLAN PREPARED ON 22.11.2017



VP1 with Baseline Scheme





VP1 with Current Scheme

Note: Building Height is measured to the main roof.

LWK +PARTNERS Photomontage of VP1 – View from Tung Chung New Town Extension – Tung Chung East Development





VP2 with Baseline Scheme



VP2 with Current Scheme



**KEY PLAN** 

Note: Building Height is measured to the main roof.

LWK +PARTNERS



VP5 with Baseline Scheme



VP5 with Current Scheme



**KEY PLAN** 

Note: Building Height is measured to the main roof.







VP6 with Baseline Scheme



VP6 with Current Scheme



**KEY PLAN** 

Note: Building Height is measured to the main roof.



VP7 with Baseline Scheme



VP7 with Current Scheme



**KEY PLAN** 

Note: Building Height is measured to the main roof.



**MTR** 



Table 7.3 Transport Provision and Facilities in PTI

| No. of Bus bay                      | 6 nos.  |
|-------------------------------------|---------|
| No. of Stacking area                | 12 nos. |
| Length of Taxi drop-off (Urban)     | 35m     |
| Length of Taxi drop-off (NT+Lantau) | 35m     |
| General Drop-off                    | 70m     |
| GMB                                 | 50m     |

7.1