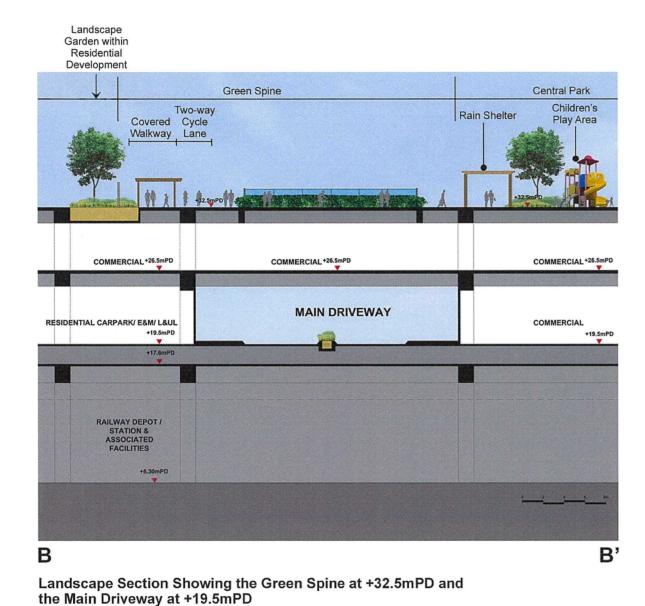

1:2,500@A3 0 20 40 60



Key Plan







LANDSCAPE LAYOUT PLAN AT PODIUM LEVEL 1 & PODIUM LEVEL 2 (+19.5mPD TO +28.1mPD) - SCALE 1:2500 (SHEET 1 OF 2)



Groundcover

--- Vertical Greening

Children's Play Area

Hard Pavement Noise Canopies



Legend

Application Site

Staircase / Lift

Shrubs

ETT: Building Line Above

Pedestrian Entrance

Proposed New Tree Planting (About 1200 trees)



Key Plan







LANDSCAPE LAYOUT PLAN AT PODIUM LEVEL 1 & PODIUM LEVEL 2 (+19.5mPD TO +28.1mPD) - SCALE 1:2500 (SHEET 2 OF 2)



Groundcover

Vertical Greening

Hard Pavement

Noise Canopies

**EVA** 

Children's Play Area



Legend

Application Site

Staircase / Lift

Shrubs

Area Reserved for Future Expansion (Phase4)

Proposed New Tree Planting (About 1200 trees)

[]]] Building Line Above



Key Plan





Landscape Section Showing the Podium Edge at the Southern Boundary



SECTION B – GREEN SPINE AT +32.5mPD AND
THE MAIN DRIVEWAY AT +19.5mPD
SECTION C – PODIUM EDGE AT THE SOUTHERN BOUNDARY



MTR Corporation Limited 香港鐵路有限公司

www.mtr.com.hk

Our ref: TPD 2.8.3/SL/13217 Your ref: TPB/A/I-SHW/1

16 December 2021

Appendix Id of RNTPC Paper No. A/I-SHW/1

BY EMAIL & BY HAND

The Secretary Town Planning Board c/o Planning Department 15/F, North Point Government Offices 333 Java Road, North Point, Hong Kong

Dear Sir / Madam,

Application for Permission under Section 16 of the Town Planning Ordinance for Proposed Residential and Commercial Development atop Siu Ho Wan Depot Proposed Layout Plan Submission - Application No. A/I-SHW/1

We refer to the captioned application under Section 16 of