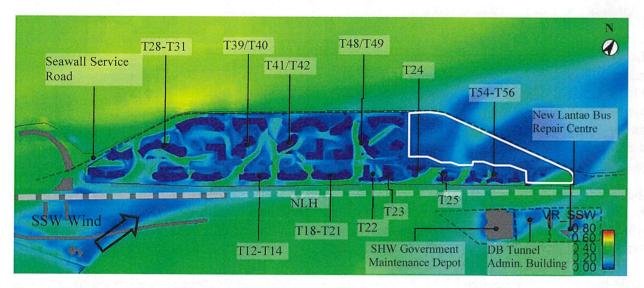

enhanced. Consequently, the middle part of Proposed Scheme and Revised Scheme would generally be enhanced as compared to that under Baseline Scheme.

The open space of Proposed Scheme and Revised Scheme located at lower level (+6.3mPD) would encounter calm wind environment due to the wind shadow created by podium deck at the immediate windward side. The VR at Airpaths 1, 2 and a section of Breezeway 1 across the open space would be lower as compared to Baseline Scheme.

The increased in building height would create wake zone in the open water at the leeward side. Together with the step podium design as constrained by the depot, calmer wind environment at the Waterfront Podium Walkway in the central part would be resulted.



Figure 61 Contour plot of VR of Baseline Scheme under SSW wind



Figure 62 Contour plot of VR of Proposed Scheme under SSW wind



Figure 63 Contour plot of VR of Revised Scheme under SSW wind



Figure 64 Contour plot of VR of Baseline Scheme under SW wind



Figure 65 Contour plot of VR of Proposed Scheme under SW wind



Figure 66 Contour plot of VR of Revised Scheme under SW wind

### **4.3.9** WSW Wind

The contour plots of VR under WSW wind for both schemes are presented in Figure 67, Figure 68 and Figure 69. The WSW wind would reach the Application Site from open water in which the incoming wind would be split by the podium deck and divert towards eastern and western boundary of Application Site. The southern part of the Study Area would freely enjoy the incoming wind and therefore the wind environment would be generally windier than its northe