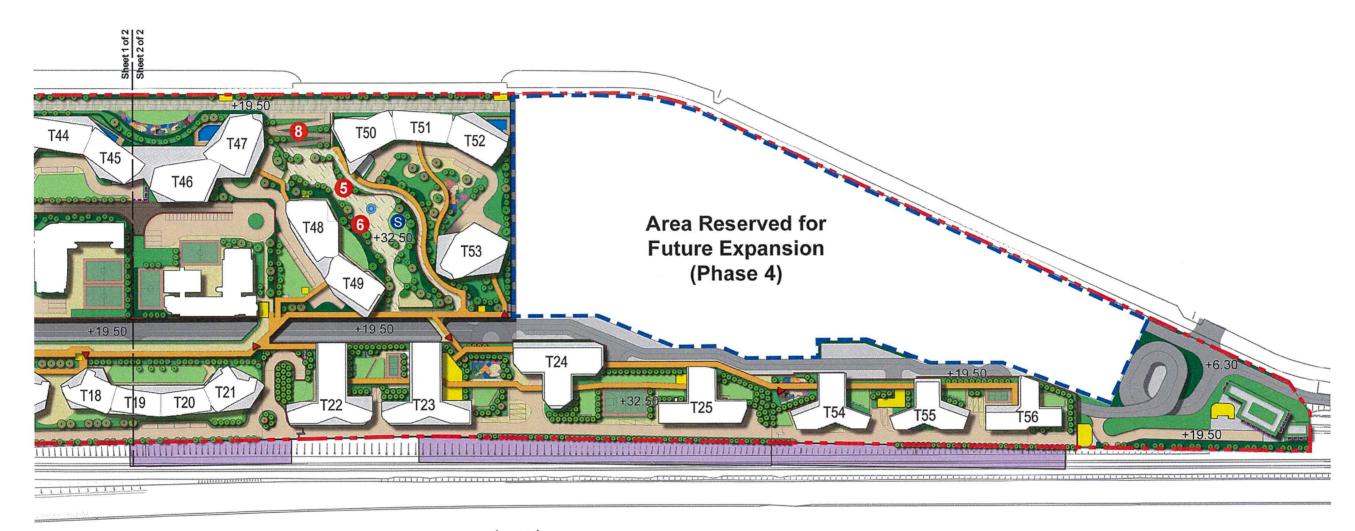

k





SCALE 1:4,000@A3 0 50 100 150 200 25



Key Plan



Application Site

[]]] Building Line Above

Swimming Pool

Staircase / Lift

Skylight

Fence Wall

Pedestrian Entrance

Active Recreational Facilities

Means of Access / Means of Escape for SHO Station





LANDSCAPE LAYOUT PLAN (OVERALL LEVEL) SCALE 1:2500 (SHEET 1 OF 2)

Proposed New Tree Planting

(About 1200 trees)

Vertical Greening

Hard Pavement

Noise Canopies

Communal Bicycle Park

Children's Play Area

Shrubs

**EVA** 

Seating

Groundcover



S Major Sitting-out Area

Proposed Pedestrian / Cyclist Overhead Bridge to Tung Chung East Waterfront Promenade

Arrival Square

- Shopping Mall Entrances
- 8 Pedestrian and Cycle Ramps
- O Landscaped Steps
- SHO Station Entrance



SCALE 1:2,500@A3 0 20 40 60 80 100m



Key Plan





Application Site

Area Reserved for Future Expansion (Phase 4)

Building Line Above
Swimming Pool

Active Recreational Facilities

Staircase / Lift

SkylightFence Wall

▲ Pedestrian Entrance

Means of Access / Means of Escape for SHO Station

 Proposed New Tree Planting (About 1200 trees)

Shrubs

Groundcover
Lawn

Vertical GreeningChildren's Play Area

Hard Pavement
Noise Canopies

EVA Seating

Communal Bicycle Park

- S Major Sitting-out Area
- Arrival Square
- Proposed Pedestrian / Cyclist Overhead Bridge to Tung Chung East Waterfront Promenade
- West Avenue Park
- Central Park
- 6 East Avenue Park
- 6 Multi-purpose Lawn

- Shopping Mall Entrances
- Pedestrian and Cycle Ramps
- 9 Landscaped Steps
- SHO Station Entrance





LANDSCAPE LAYOUT PLAN (OVERALL LEVEL) SCALE 1:2500 (SHEET 2