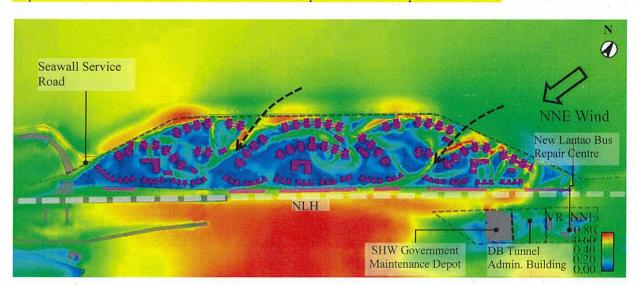

ar the T24/T25, T54-T56 site would be enhanced.

With the widened empty bay under T47 and T48, the wind entrance for school sites (GIC) would be widened, together with the re-oriented school sites, the wind would penetrate through, which would enhance the ventilation performance near school site. Additional empty bays provided along the first tier of towers facing NLH would also improve the air movement around T18 to T21.

Similarly, due to the shielding effect resulted from the cumulative effect from the increased building heights from towers facing waterfront, wind environment in the southern part and the slope area across NLH would be slightly calmer, as compared to Baseline Scheme. However, the situation has been improved under the Revised Scheme when compared to the Proposed Scheme.



Figure 37 Contour plot of VR of Baseline Scheme under NNE wind



Figure 38 Contour plot of VR of Proposed Scheme under NNE wind



Figure 39 Contour plot of VR of Revised Scheme under NNE wind

### **4.3.2** NE Wind

The contour plots of VR under NE wind for both schemes are presented in Figure 40 and Figure 41, respectively. Similar to NNE wind, the incoming wind would come from the waterfront.

In overall, under all schemes, the first tier of towers along the waterfront would induce downwash effect by capturing the incoming wind towards Waterfront Podium Walkway where relatively higher VR would be observed therein. Thus, similar ventilation performance would be observed in all schemes. The ventilation performance in the northern portion with the Breezeway 1 while the ventilation perfo