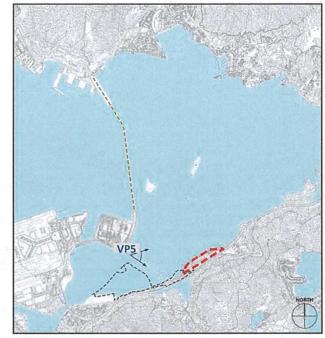

| <b>多度等</b> | 22                            |



Source of 90mPD & 100mPD Airport Height Restriction: Map Series AHRP Sheet 10-NW-C by Survey and Mapping Office Land Department



由香港鐵路有限公司提交的概略計劃 INDICATIVE SCHEME SUBMITTED BY MTRCL

> 小蠔灣 SIU HO WAN

規劃署 PLANNING DEPARTMENT



參考編號 REFERENCE No. M/LI/17/50

圖PLAN 6a

本摘要圖於2017年11月22日擬備, EXTRACT PLAN PREPARED ON 22.11.2017



VP1 with Baseline Scheme





VP1 with Current Scheme

Note: Building Height is measured to the main roof.

LWK +PARTNERS Photomontage of VP1 – View from Tung Chung New Town Extension – Tung Chung East Development





VP2 with Baseline Scheme



VP2 with Current Scheme



**KEY PLAN** 

Note: Building Height is measured to the main roof.

LWK +PARTNERS



VP5 with Baseline Scheme



VP5 with Current Scheme



**KEY PLAN** 

Note: Building Height is measured to the main roof.







VP6 with Baseline Scheme



VP6 with Current Scheme



**KEY PLAN** 

Note: Building Height is measured to the main roof.



VP7 with Baseline Scheme



VP7 with Current Scheme



**KEY PLAN** 

Note: Building Height is measured to the main roof.



**MTR** 



Table 7.3 Transport Provision and Facilities in PTI

| No. of Bus bay                      | 6 nos.  |
|-------------------------------------|---------|
| No. of Stacking area                | 12 nos. |
| Length of Taxi drop-off (Urban)     | 35m     |
| Length of Taxi drop-off (NT+Lantau) | 35m     |
| General Drop-off                    | 70m     |
| GMB                                 | 50m     |

7.1.12 The size of PTI is estimated to be about 10,000m<su