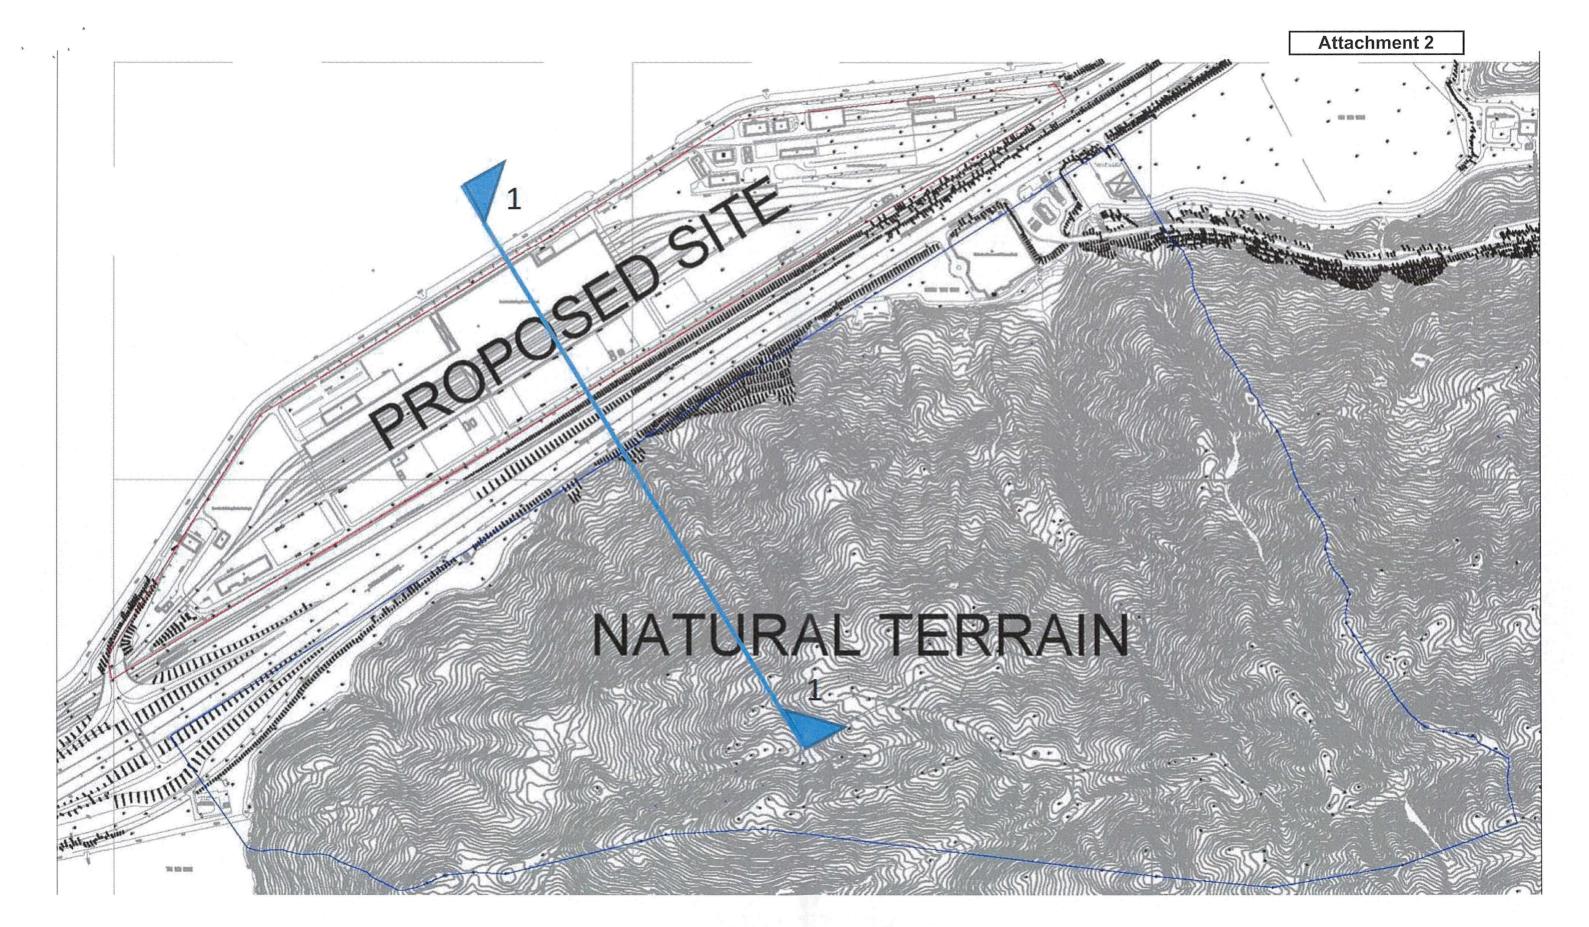

a RCHE cum DCU shall be situated at a height more     |                                                                            |
|     | than 24m above the ground floor, measuring vertically from the ground of       |                                                                            |
|     | the building to the floor of the premises in which the RCHE cum DCU to be      |                                                                            |
|     | situated. That say, the proposed RCHE cum DCU should be situated at a level    |                                                                            |
|     | not higher than 24m from ground level under statutory requirement.             |                                                                            |







SECTION 1-1

Proposed Residential and Commercial Development atop Siu Ho Wan Depot

## **6** Conclusions

- 6.1.1 The Proposed Development will be situated atop a podium deck over the replanned railway depot. The catchment size remains unchanged.
- All the stormwater surface runoffs within Application Site will be collected via channels, gullies, catchpits, downpipes, gravity pipes and manholes, then to three underground box culverts, namely Western BC, Central BC and Eastern BC.
- 6.1.3 The total runoff collected including that from upstream hill and the Application Site is proposed to be discharged to the Western BC, Central BC and Eastern, and the peak runoff with the Proposed Development is estimated to be 68.7m³/s under 1 in 200 years return period with mid-21st century climate ch