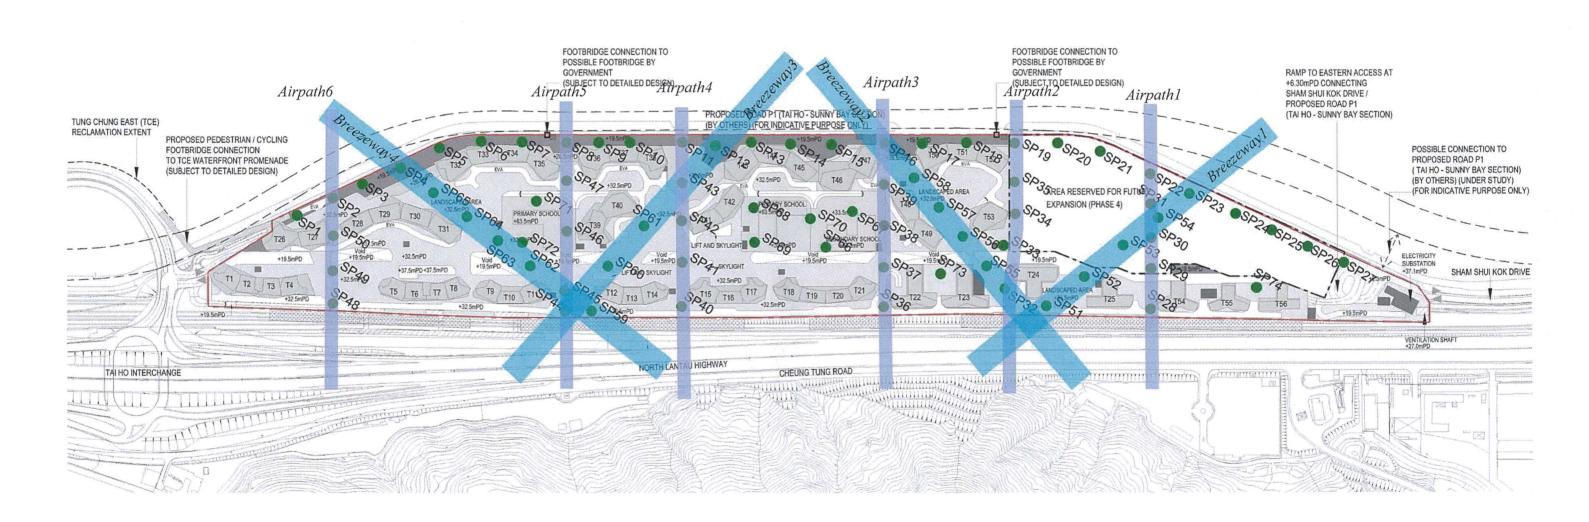

d design stage.

Application Site
Staircase / Lift
Communal Bicycle Park
Transfer Plate / Building Line Above
Residential / Clubhouse / Lobby / E&M
Driveway / Emergency Vehicular Access (EVA)
/ Pick-up / Drop-off Area
Area Reserved for Future Expansion (Phase 4)
Landscaped Area at Podium Deck Level
School
Railway Depot / Station & Associated Facilities
E&M / Supporting Facilities for Topside Development
Noise Canopy
(Indicative only, subject to detailed design)

Note: All levels, location, layout and building blocks shown on the plans are indicative only and subject to detailed design.

LWK +PARTNERS PODIUM DECK LEVEL FLOOR PLAN (+32.5mPD TO +33.5mPD)
PROPOSED RESIDENTIAL AND COMMERCIAL
DEVELOPMENT ATOP SIU HO WAN DEPOT



Empty bay

0 50 100 150 200 250 SCALE BAR 1:5000 (m)

Annex 2.6





LEGEND:

RESIDENTIAL TOWER TYPE A



RESIDENTIAL TOWER TYPE B

### **LEGEND**

| No. of Residential<br>Storeys |            | No. of Residential<br>Storeys |
|-------------------------------|------------|-------------------------------|
| 15                            |            | 19                            |
| 16                            |            | 20                            |
| 17                            |            | 21                            |
| 18                            | <b>多度等</b> | 22                            |



Source of 90mPD & 100mPD Airport Height Restriction: Map Series AHRP Sheet 10-NW-C by Survey and Mapping Office Land Department



由香港鐵路有限公司提交的概略計劃 INDICATIVE SCHEME SUBMITTED BY MTRCL

> 小蠔灣 SIU HO WAN

規劃署 PLANNING DEPARTMENT



參考編號 REFERE