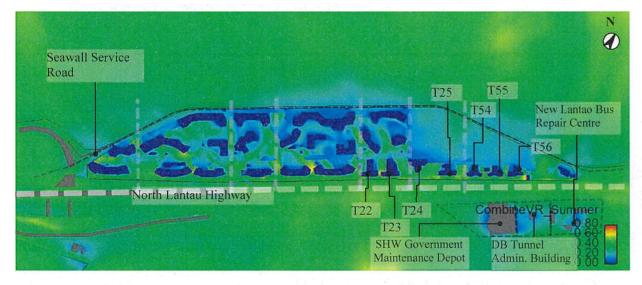

nder the Proposed Scheme and Revised Scheme. However, as temperature difference between the land and seawater would induce sea breeze to travel from the water to the land during daytime and vice-versa during night-time, which would provide additional ventilation to the Waterfront Podium Walkway area to alleviate the ventilation impact.

The Revised Scheme has been optimised with the wind enhancement measures through the building layout and building design to mitigate the air ventilation impact. Due consideration is also given to optimise housing supply, as well as to provide the necessary facilities to serve the community, under the site constraints.



Figure 34 Contour plot of summer weighted VR under Baseline Scheme



Figure 35 Contour plot of summer weighted VR under Proposed Scheme



Figure 36 Contour plot of summer weighted VR under Revised Scheme

## 4.3 Directional Analysis

### **4.3.1 NNE** Wind

The contour plots of VR under NNE wind for both schemes are presented in Figure 37, Figure 38 and Figure 39 respectively. The incoming wind would come from the waterfront. Existing buildings, such as New Lantao Bus Repair Centre and Site Office are located on side and fall outside the influence by the Application Site. Hence, the ventilation performance at these areas is similar under all three schemes.

In overall, under all schemes, the first tier of towers along the waterfront would induce downwash effect by capturing the incoming wind towards Waterfront Podium Walkway where relatively higher VR would be observed therein. Thus, similar ventilation performance would b