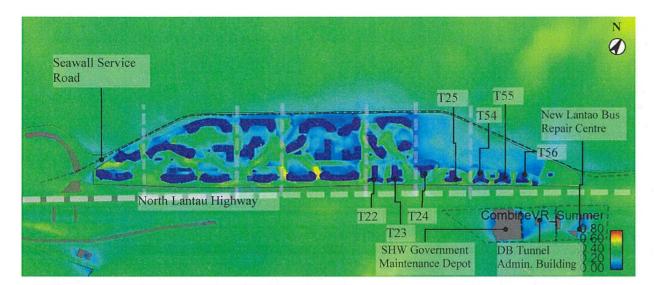

lso observed in the central portion of the Waterfront Podium Walkway under the Proposed Scheme and Revised Scheme. However, as temperature difference between the land and seawater would induce sea breeze to travel from the water to the land during daytime and vice-versa during night-time, which would provide additional ventilation to the Waterfront Podium Walkway area to alleviate the ventilation impact.

The Revised Scheme has been optimised with the wind enhancement measures through the building layout and building design to mitigate the air ventilation impact. Due consideration is also given to optimise housing supply, as well as to provide the necessary facilities to serve the community, under the site constraints.



Figure 34 Contour plot of summer weighted VR under Baseline Scheme



Figure 35 Contour plot of summer weighted VR under Proposed Scheme



Figure 36 Contour plot of summer weighted VR under Revised Scheme

## 4.3 Directional Analysis

### **4.3.1 NNE** Wind

The contour plots of VR under NNE wind for both schemes are presented in Figure 37, Figure 38 and Figure 39 respectively. The incoming wind would come from the waterfront. Existing buildings, such as New Lantao Bus Repair Centre and Site Office are located on side and fall outside the influence by the Application Site. Hence, the ventilation performance at these areas is similar under all three schemes.

In overall, under all schemes, the first tier of towers along the waterfront would induce downwash effect by capturing the incoming wind towards Waterfront Podium Walkway where relatively higher VR wo