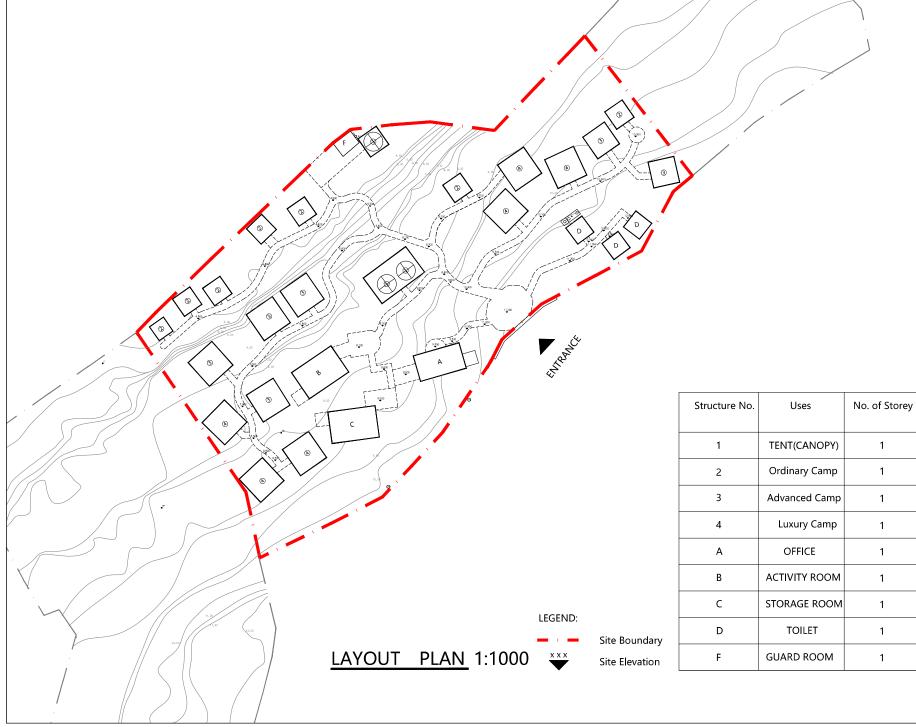

2. Name of Authorised Agent (if applicable) 獲授權代理人姓名/名稱(如適用)

(□Mr. 先生/□Mrs. 夫人/□Miss 小姐/□Ms. 女士/図Company 公司/□Organisation 機構)

Top Bright Consultants Ltd. (才鴻顧問有限公司)

| 3.  | Application Site 申請地點                                                                                |                                                                                     |
|-----|------------------------------------------------------------------------------------------------------|-------------------------------------------------------------------------------------|
| (a) | Full address / location / demarcation district and lot number (if applicable) 詳細地址/地點/丈量約份及地段號碼(如適用) | Lot 327 (Part) in DD308, San Shek Wan, Lantau Island,<br>New Territories            |
| (b) | Site area and/or gross floor area involved<br>涉及的地盤面積及/或總樓面面<br>積                                    | ☑Site area 地盤面積 4,759 sq.m 平方米☑About 約 ☑Gross floor area 總樓面面積 642 sq.m 平方米☑About 約 |
| (c) | Area of Government land included (if any)<br>所包括的政府土地面積(倘有)                                          | Nil sq.m 平方米 □About 約                                                               |

| (d) | d) Name and number of the related statutory plan(s)                                                                                         |                                                                                                                                                                                     |  |  |  |  |  |
|-----|---------------------------------------------------------------------------------------------------------------------------------------------|-------------------------------------------------------------------------------------------------------------------------------------------------------------------------------------|--|--|--|--|--|
| (e) | Land use zone(s) involved<br>涉及的土地用途地帶 Green Belt ("GB")                                                                                    |                                                                                                                                                                                     |  |  |  |  |  |
| (f) | Current use(s)<br>現時用途                                                                                                                      | Vacant  (If there are any Government, institution or community facilities, please illustrate on plan and specify the use and gross floor area) (如有任何政府、機構或社區設施,請在圖則上顯示,並註明用途及線樓面面積) |  |  |  |  |  |
| 4.  | "Current Land Owner"                                                                                                                        | of Application Site 申請地點的「現行土地擁有人」                                                                                                                                                  |  |  |  |  |  |
| The | applicant 申請人 -                                                                                                                             |                                                                                                                                                                                     |  |  |  |  |  |
| ⊴   | is the sole "current land owner"<br>是唯一的「現行土地擁有人」                                                                                           | & (please proceed to Part 6 and attach documentary proof of ownership). #& (請繼續填寫第 6 部分,並夾附業權證明文件)。                                                                                 |  |  |  |  |  |
|     | is one of the "current land owne<br>是其中一名「現行土地擁有人                                                                                           | rs" <sup>#&amp;</sup> (please attach documentary proof of ownership).<br>」 <sup>#&amp;</sup> (請夾附業權證明文件)。                                                                           |  |  |  |  |  |
|     | is not a "current land owner"#.<br>並不是「現行土地擁有人」#                                                                                            |                                                                                                                                                                                     |  |  |  |  |  |
|     | The application site is entirely o<br>申請地點完全位於政府土地上                                                                                         | n Government land (please proceed to Part 6).<br>(請繼續填寫第 6 部分)。                                                                                                                     |  |  |  |  |  |
| 5.  | Statement on Owner's Co<br>就土地擁有人的同意                                                                                                        | onsent/Notification<br>/通知土地擁有人的陳述                                                                                                                                                  |  |  |  |  |  |
| (a) | application involves a total of.                                                                                                            | s) of the Land Registry as at                                                                                                                                                       |  |  |  |  |  |
| (b) | The applicant 申請人 –                                                                                                                         |                                                                                                                                                                                     |  |  |  |  |  |
|     |                                                                                                                                             | "current land owner(s)"#.                                                                                                                                                           |  |  |  |  |  |
|     | <b> </b>                                                                                                                                    | 名「現行土地擁有人」#的同意。                                                                                                                                                                     |  |  |  |  |  |
|     | Details of consent of "current land owner(s)" obtained 取得「現行土地擁有人」 "同意的詳情                                                                   |                                                                                                                                                                                     |  |  |  |  |  |
|     | No. of 'Current Land Owner(s)' 「現行土地擁有 人」數目  Lot number/address of premises as shown in the record of the Land (DD/MM/YYYY) 取得同意的日期 (日/月/年) |                                                                                                                                                                                     |  |  |  |  |  |
|     |                                                                                                                                             |                                                                                                                                                                                     |  |  |  |  |  |
|     |                                                                                                                                             |                                                                                                                                                                                     |  |  |  |  |  |
|     |                                                                                                                                             |                                                                                                                                                                                     |  |  |  |  |  |
|     | (Please use separate sheets if                                                                                                              | he space of any box above is insufficient. 如上列任何方格的空間不足,請另頁說明)                                                                                                                      |  |  |  |  |  |