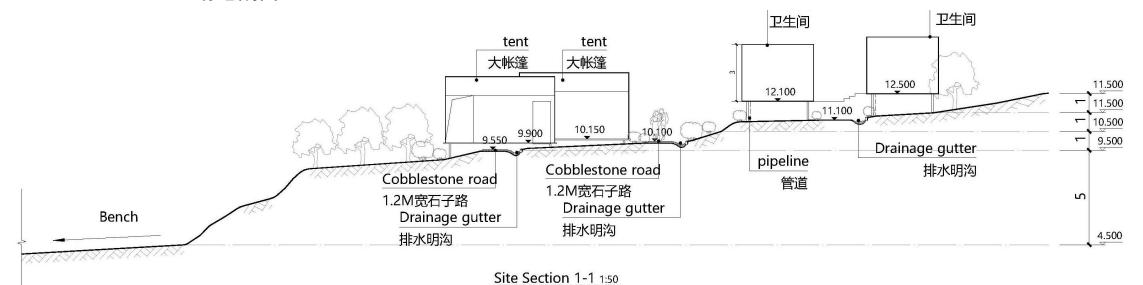

Gate /入口大门
  - B Tents with Platform /帐篷区
  - C Fixed building /固定建筑
    - a Tourist Centre & Office/游客中心&办公室
    - b Activity Room/活动室&饭堂
    - c Sundry Room/杂物房
    - d Toilet/卫生间
    - e Guard/保安室
- Water recycling/水循环
- Septic tank/化粪池
- Design instructions/设计说明

## General Plan/总平面图



ben yeung & associates ltd.

#### General Plan/总平面图



The tent area is 50M from the west side of the river and 50M from the east side of the river

帐篷区距离西侧河流50M, 距离东侧河流50M

#### Section Position/场地剖面位置





- A Gate /入口大门
- B Tents with Platform /帐篷区(共22个)
- 1-tent/广场帐篷(3个)
- 2-tent/小帐篷(7个)
- 3-tent/中帐篷(6个)
- 4-tent/大帐篷(6个)
- C Fixed building /固定建筑
- a-游客中心/办公室
- b-活动室/饭堂
- c−杂物房
- d-卫生间
- e-化粪池
- f-保安室

Rainwater harvesting

**► − →** Sectioning position

Application Site

#### Site Section /场地剖面







#### Site drainage/场地排水





# The site is drained according to the Po Ming ditch, through the drainage ditch to the seaside.

场地按坡明沟排水,通过排水沟集中排至海边。

排水沟开挖面积: 133.44m²

化粪池开挖面积: 2.97m²

渗水井开挖面积: 1.21m²

总开挖面积=133. 44+2. 97+1. 21=137. 62㎡

## A Entrance Gate/入口&大门









# Sleeping in the soft tent bedroom surrounded by beautiful dreams, forget all the tiredness and integrate into nature.

沉睡在软绵绵的帐篷卧室里美梦环绕 将一切劳累感抛之脑后,全身心的融入自然







Refurbished from waste wood and made entrance gates. 利用废旧木材翻新,做入口大门



石子路



Refurbished from waste wood and made entrance gates. 石头的艺术气息,大自然是最好的设计师。

## B Tent Area /帐篷

#### Camp Type & Size











tent/广场帐篷

5米×5米×6.8米 3个

tent/小帐篷

2. 9米×2. 5米×1. 45米 7个

tent/中帐篷

4米×3.68米×2.5米 6个

tent/大帐篷

4米×6米×3.5米 6个

#### tent/广场帐篷





Sleeping in the soft