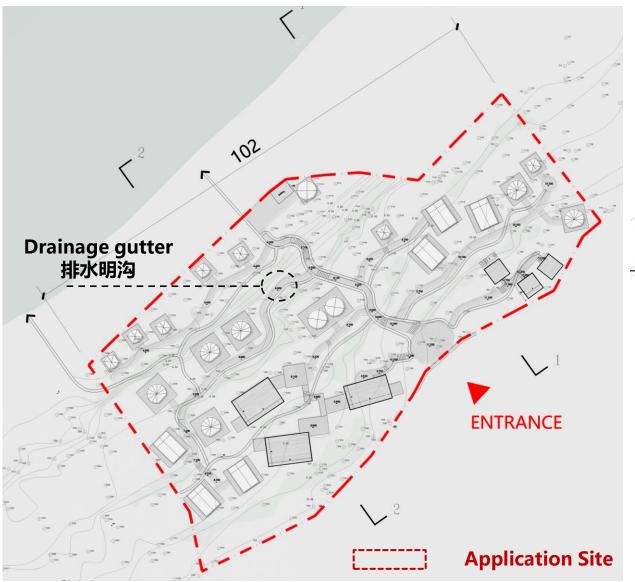

2. Name of Authorised Agent (if applicable) 獲授權代理人姓名/名稱(如適用)

(□Mr. 先生/□Mrs. 夫人/□Miss 小姐/□Ms. 女士/図Company 公司/□Organisation 機構)

Top Bright Consultants Ltd. (才鴻顧問有限公司)

| 3.  | Application Site 申請地點                                                                                |                                                                                     |
|-----|------------------------------------------------------------------------------------------------------|-------------------------------------------------------------------------------------|
| (a) | Full address / location / demarcation district and lot number (if applicable) 詳細地址/地點/丈量約份及地段號碼(如適用) | Lot 327 (Part) in DD308, San Shek Wan, Lantau Island,<br>New Territories            |
| (b) | Site area and/or gross floor area involved<br>涉及的地盤面積及/或總樓面面<br>積                                    | ☑Site area 地盤面積 4,759 sq.m 平方米☑About 約 ☑Gross floor area 總樓面面積 642 sq.m 平方米☑About 約 |
| (c) | Area of Government land included (if any)<br>所包括的政府土地面積(倘有)                                          | Nil sq.m 平方米 □About 約                                                               |