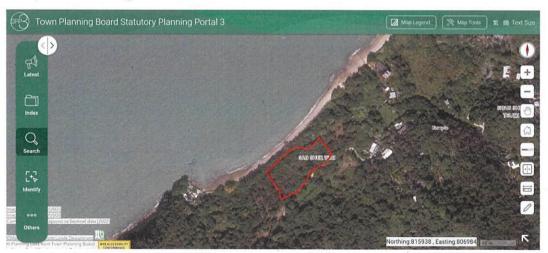

2. Name of Authorised Agent (if applicable) 獲授權代理人姓名/名稱(如適用)

(□Mr. 先生/□Mrs. 夫人/□Miss 小姐/□Ms. 女士/図Company 公司/□Organisation 機構)

Top Bright Consultants Ltd. (才鴻顧問有限公司)

| 3.  | Application Site 申請地點                                                                                |                                                                                     |
|-----|------------------------------------------------------------------------------------------------------|-------------------------------------------------------------------------------------|
| (a) | Full address / location / demarcation district and lot number (if applicable) 詳細地址/地點/丈量約份及地段號碼(如適用) | Lot 327 (Part) in DD308, San Shek Wan, Lantau Island,<br>New Territories            |
| (b) | Site area and/or gross floor area involved<br>涉及的地盤面積及/或總樓面面<br>積                                    | ☑Site area 地盤面積 4,759 sq.m 平方米☑About 約 ☑Gross floor area 總樓面面積 642 sq.m 平方米☑About 約 |
| (c) | Area of Government land included (if any)<br>所包括的政府土地面積(倘有)                                          | Nil sq.m 平方米 □About 約                                                               |