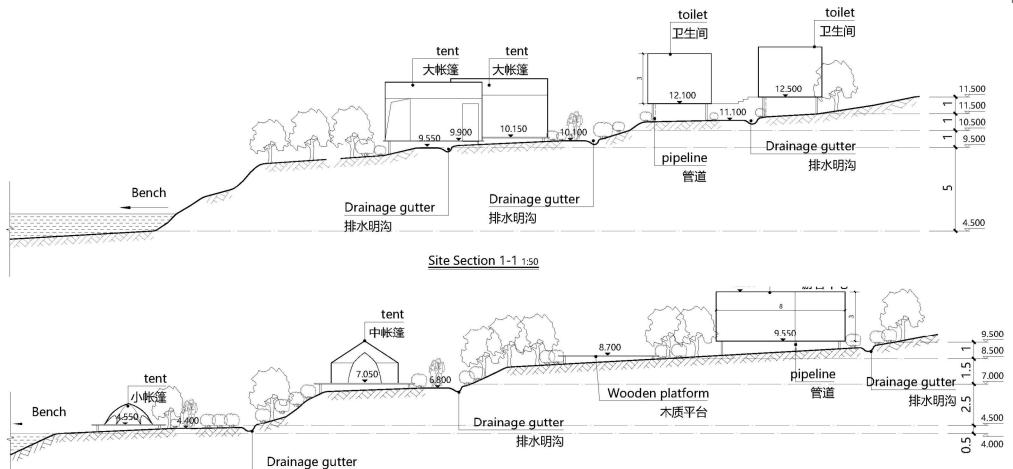

2. Name of Authorised Agent (if applicable) 獲授權代理人姓名/名稱(如適用)

(□Mr. 先生/□Mrs. 夫人/□Miss 小姐/□Ms. 女士/図Company 公司/□Organisation 機構)

Top Bright Consultants Ltd. (才鴻顧問有限公司)

| 3.  | Application Site 申請地點                                                                                |                                                                                     |
|-----|------------------------------------------------------------------------------------------------------|-------------------------------------------------------------------------------------|
| (a) | Full address / location / demarcation district and lot number (if applicable) 詳細地址/地點/丈量約份及地段號碼(如適用) | Lot 327 (Part) in DD308, San Shek Wan, Lantau Island,<br>New Territories            |
| (b) | Site area and/or gross floor area involved<br>涉及的地盤面積及/或總樓面面<br>積                                    | ☑Site area 地盤面積 4,759 sq.m 平方米☑About 約 ☑Gross floor area 總樓面面積 642 sq.m 平方米☑About 約 |
| (c) | Area of Government land included (if any)<br>所包括的政府土地面積(倘有)                                          | Nil sq.m 平方米 □About 約                                                               |

| (d) | d) Name and number of the related statutory plan(s)                                                                                         |                                                                                                                                                                                     |  |  |  |  |  |
|-----|---------------------------------------------------------------------------------------------------------------------------------------------|-------------------------------------------------------------------------------------------------------------------------------------------------------------------------------------|--|--|--|--|--|
| (e) | Land use zone(s) involved<br>涉及的土地用途地帶 Green Belt ("GB")                                                                                    |                                                                                                                                                                                     |  |  |  |  |  |
| (f) | Current use(s)<br>現時用途                                                                                                                      | Vacant  (If there are any Government, institution or community facilities, please illustrate on plan and specify the use and gross floor area) (如有任何政府、機構或社區設施,請在圖則上顯示,並註明用途及線樓面面積) |  |  |  |  |  |
| 4.  | "Current Land Owner"                                                                                                                        | of Application Site 申請地點的「現行土地擁有人」                                                                                                                                                  |  |  |  |  |  |
| The | applicant 申請人 -                                                                                                                             |                                                                                                                                                                                     |  |  |  |  |  |
| ⊴   | is the sole "current land owner"<br>是唯一的「現行土地擁有人」                                                                                           | & (please proceed to Part 6 and attach documentary proof of ownership). #& (請繼續填寫第 6 部分,並夾附業權證明文件)。                                                                                 |  |  |  |  |  |
|     | is one of the "current land owne<br>是其中一名「現行土地擁有人                                                                                           | rs" <sup>#&amp;</sup> (please attach documentary proof of ownership).<br>」 <sup>#&amp;</sup> (請夾附業權證明文件)。                                                                           |  |  |  |  |  |
|     | is not a "current land owner"#.<br>並不是「現行土地擁有人」#                                                                                            |                                                                                                                                                                                     |  |  |  |  |  |
|     | The application site is entirely o<br>申請地點完全位於政府土地上                                                                                         | n Government land (please proceed to Part 6).<br>(請繼續填寫第 6 部分)。                                                                                                                     |  |  |  |  |  |
| 5.  | Statement on Owner's Co<br>就土地擁有人的同意                                                                                                        | onsent/Notification<br>/通知土地擁有人的陳述                                                                                                                                                  |  |  |  |  |  |
| (a) | application involves a total of.                                                                                                            | s) of the Land Registry as at                                                                                                                                                       |  |  |  |  |  |
| (b) | The applicant 申請人 –                                                                                                                         |                                                                                                                                                                                     |  |  |  |  |  |
|     |                                                                                                                                             | "current land owner(s)"#.                                                                                                                                                           |  |  |  |  |  |
|     | <b> </b>                                                                                                                                    | 名「現行土地擁有人」#的同意。                                                                                                                                                                     |  |  |  |  |  |
|     | Details of consent of "current land owner(s)" obtained 取得「現行土地擁有人」 "同意的詳情                                                                   |                                                                                                                                                                                     |  |  |  |  |  |
|     | No. of 'Current Land Owner(s)' 「現行土地擁有 人」數目  Lot number/address of premises as shown in the record of the Land (DD/MM/YYYY) 取得同意的日期 (日/月/年) |                                                                                                                                                                                     |  |  |  |  |  |
|     |                                                                                                                                             |                                                                                                                                                                                     |  |  |  |  |  |
|     |                                                                                                                                             |                                                                                                                                                                                     |  |  |  |  |  |
|     |                                                                                                                                             |                                                                                                                                                                                     |  |  |  |  |  |
|     | (Please use separate sheets if                                                                                                              | he space of any box above is insufficient. 如上列任何方格的空間不足,請另頁說明)                                                                                                                      |  |  |  |  |  |