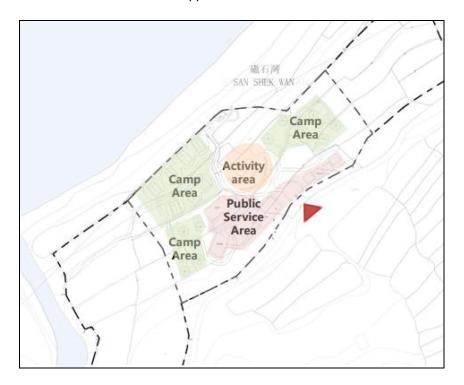

the rest of the site boundary, aims not only to confine all human activities within the Application Site for easy management and maintenance purposes but also to remind all users to treasure our

natural resources in a most respectful manner. No activities and construction will be involved in this buffer area.



5.05 The 'Public Service Area' is placed along the Tung O Ancient Trail and near the entrance. It acts as a gateway to welcome and provide essential services to visitors. The 'Activity Area' is placed at the centre of the Application Site, which is surrounded by the 'Public Service Area' and 'Camping Area'. It is well connected by the footpaths and convenient for visitors coming from different locations. The 'Camping Area' is placed at the east and west of the Application Site.



TB/23/801

<u>Table 2 – Key Development Parameters of the Proposed Development</u>

| 1. Site Area                        | About 4,759m <sup>2</sup> |  |  |
|-------------------------------------|---------------------------|--|--|
| 2. Gross Floor Area (GFA)           | About 642m <sup>2</sup>   |  |  |
| 3. Covered Area                     | About 642m <sup>2</sup>   |  |  |
| 4. Uncovered Area                   | About 4,117m <sup>2</sup> |  |  |
| 5. Plot Ratio                       | About 0.135               |  |  |
| 6. Site Coverage                    | About 13.5%               |  |  |
| 7. No. of Structures                | 29                        |  |  |
|                                     | - 1 Office/Visitor Centre |  |  |
|                                     | - 1 Acti