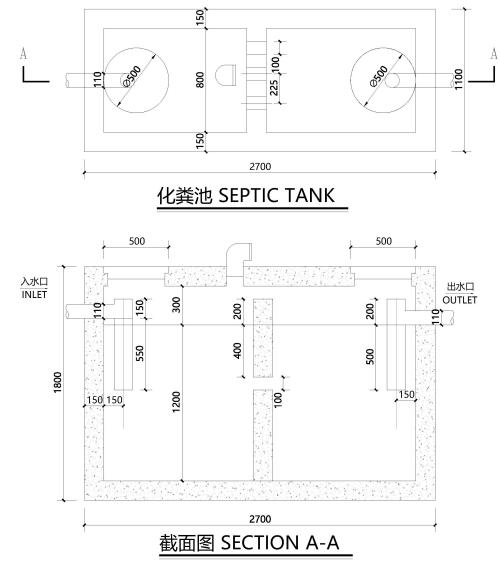

2. Name of Authorised Agent (if applicable) 獲授權代理人姓名/名稱(如適用)

(□Mr. 先生/□Mrs. 夫人/□Miss 小姐/□Ms. 女士/図Company 公司/□Organisation 機構)

Top Bright Consultants Ltd. (才鴻顧問有限公司)

| 3.  | Application Site 申請地點                                                                                |                                                                                     |
|-----|------------------------------------------------------------------------------------------------------|-------------------------------------------------------------------------------------|
| (a) | Full address / location / demarcation district and lot number (if applicable) 詳細地址/地點/丈量約份及地段號碼(如適用) | Lot 327 (Part) in DD308, San Shek Wan, Lantau Island,<br>New Territories            |
| (b) | Site area and/or gross floor area involved<br>涉及的地盤面積及/或總樓面面<br>積                                    | ☑Site area 地盤面積 4,759 sq.m 平方米☑About 約 ☑Gross floor area 總樓面面積 642 sq.m 平方米☑About 約 |
| (c) | Area of Government land included (if any)<br>所包括的政府土地面積(倘有)                                          | Nil sq.m 平方米 □About 約                                                               |

| (d) | d) Name and number of the related statutory plan(s)                                                                                         |                                                                                                                                                                                     |  |  |  |  |  |
|-----|---------------------------------------------------------------------------------------------------------------------------------------------|-------------------------------------------------------------------------------------------------------------------------------------------------------------------------------------|--|--|--|--|--|
| (e) | Land use zone(s) involved<br>涉及的土地用途地帶 Green Belt ("GB")                                                                                    |                                                                                                                                                                                     |  |  |  |  |  |
| (f) | Current use(s)<br>現時用途                                                                                                                      | Vacant  (If there are any Government, institution or community facilities, please illustrate on plan and specify the use and gross floor area) (如有任何政府、機構或社區設施,請在圖則上顯示,並註明用途及線樓面面積) |  |  |  |  |  |
| 4.  | "Current Land Owner"                                                                                                                        | of Application Site 申請地點的「現行土地擁有人」                                                                                                                                                  |  |  |  |  |  |
| The | applicant 申請人 -                                                                                                                             |                                                                                                                                                                                     |  |  |  |  |  |
| ⊴   | is the sole "current land owner"<br>是唯一的「現行土地擁有人」                                                                                           | & (please proceed to Part 6 and attach documentary proof of ownership). #& (請繼續填寫第 6 部分,並夾附業權證明文件)。                                                                                 |  |  |  |  |  |
|     | is one of the "current land owne<br>是其中一名「現行土地擁有人                                                                                           | rs" <sup>#&amp;</sup> (please attach documentary proof of ownership).<br>」 <sup>#&amp;</sup> (請夾附業權證明文件)。                                                                           |  |  |  |  |  |
|     | is not a "current land owner"#.<br>並不是「現行土地擁有人」#                                                                                            |                                                                                                                                                                                     |  |  |  |  |  |
|     | The application site is entirely o<br>申請地點完全位於政府土地上                                                                                         | n Government land (please proceed to Part 6).<br>(請繼續填寫第 6 部分)。                                                                                                                     |  |  |  |  |  |
| 5.  | Statement on Owner's Co<br>就土地擁有人的同意                                                                                                        | onsent/Notification<br>/通知土地擁有人的陳述                                                                                                                                                  |  |  |  |  |  |
| (a) | application involves a total of.                                                                                                            | s) of the Land Registry as at                                                                                                                                                       |  |  |  |  |  |
| (b) | The applicant 申請人 –                                                                                                                         |                                                                                                                                                                                     |  |  |  |  |  |
|     |                                                                                                                                             | "current land owner(s)"#.                                                                                                                                                           |  |  |  |  |  |
|     | <b> </b>                                                                                                                                    | 名「現行土地擁有人」#的同意。                                                                                                                                                                     |  |  |  |  |  |
|     | Details of consent of "current land owner(s)" obtained 取得「現行土地擁有人」 "同意的詳情                                                                   |                                                                                                                                                                                     |  |  |  |  |  |
|     | No. of 'Current Land Owner(s)' 「現行土地擁有 人」數目  Lot number/address of premises as shown in the record of the Land (DD/MM/YYYY) 取得同意的日期 (日/月/年) |                                                                                                                                                                                     |  |  |  |  |  |
|     |                                                                                                                                             |                                                                                                                                                                                     |  |  |  |  |  |
|     |                                                                                                                                             |                                                                                                                                                                                     |  |  |  |  |  |
|     |                                                                                                                                             |                                                                                                                                                                                     |  |  |  |  |  |
|     | (Please use separate sheets if                                                                                                              | he space of any box above is insufficient. 如上列任何方格的空間不足,請另頁說明)                                                                                                                      |  |  |  |  |  |