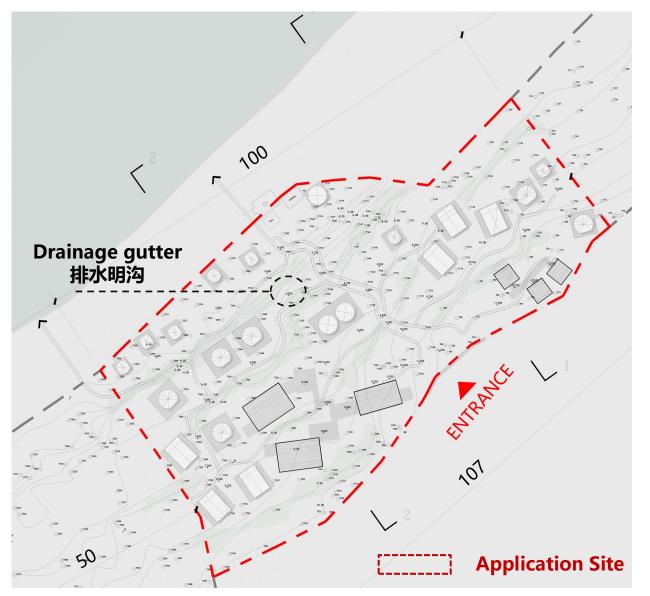

2. Name of Authorised Agent (if applicable) 獲授權代理人姓名/名稱(如適用)

(□Mr. 先生/□Mrs. 夫人/□Miss 小姐/□Ms. 女士/図Company 公司/□Organisation 機構)

Top Bright Consultants Ltd. (才鴻顧問有限公司)

| 3.  | Application Site 申請地點                                                                                |                                                                                     |
|-----|------------------------------------------------------------------------------------------------------|-------------------------------------------------------------------------------------|
| (a) | Full address / location / demarcation district and lot number (if applicable) 詳細地址/地點/丈量約份及地段號碼(如適用) | Lot 327 (Part) in DD308, San Shek Wan, Lantau Island,<br>New Territories            |
| (b) | Site area and/or gross floor area involved<br>涉及的地盤面積及/或總樓面面<br>積                                    | ☑Site area 地盤面積 4,759 sq.m 平方米☑About 約 ☑Gross floor area 總樓面面積 642 sq.m 平方米☑About 約 |
| (c) | Area of Government land included (if any)<br>所包括的政府土地面積(倘有)                                          | Nil sq.m 平方米 □About 約                                                               |