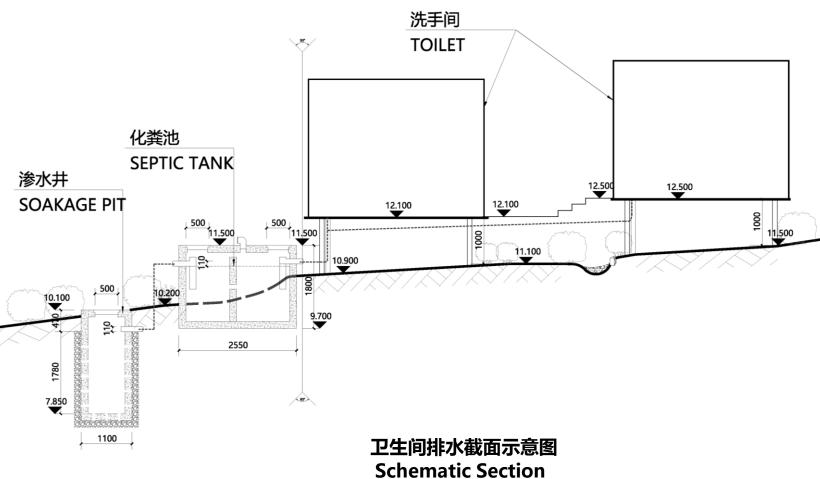

2. Name of Authorised Agent (if applicable) 獲授權代理人姓名/名稱(如適用)

(□Mr. 先生/□Mrs. 夫人/□Miss 小姐/□Ms. 女士/図Company 公司/□Organisation 機構)

Top Bright Consultants Ltd. (才鴻顧問有限公司)

| 3.  | Application Site 申請地點                                                                                |                                                                                     |
|-----|------------------------------------------------------------------------------------------------------|-------------------------------------------------------------------------------------|
| (a) | Full address / location / demarcation district and lot number (if applicable) 詳細地址/地點/丈量約份及地段號碼(如適用) | Lot 327 (Part) in DD308, San Shek Wan, Lantau Island,<br>New Territories            |
| (b) | Site area and/or gross floor area involved<br>涉及的地盤面積及/或總樓面面<br>積                                    | ☑Site area 地盤面積 4,759 sq.m 平方米☑About 約 ☑Gross floor area 總樓面面積 642 sq.m 平方米☑About 約 |
| (c) | Area of Government land included (if any)<br>所包括的政府土地面積(倘有)                                          | Nil sq.m 平方米 □About 約                                                               |

| (d) | d) Name and number of the related statutory plan(s)                                                                                         |                                                                                                                                                                                     |  |  |  |  |  |
|-----|---------------------------------------------------------------------------------------------------------------------------------------------|-------------------------------------------------------------------------------------------------------------------------------------------------------------------------------------|--|--|--|--|--|
| (e) | Land use zone(s) involved<br>涉及的土地用途地帶 Green Belt ("GB")                                                                                    |                                                                                                                                                                                     |  |  |  |  |  |
| (f) | Current use(s)<br>現時用途                                                                                                                      | Vacant  (If there are any Government, institution or community facilities, please illustrate on plan and specify the use and gross floor area) (如有任何政府、機構或社區設施,請在圖則上顯示,並註明用途及線樓面面積) |  |  |  |  |  |
| 4.  | "Current Land Owner"                                                                                                                        | of Application Site 申請地點的「現行土地擁有人」                                                                                                                                                  |  |  |  |  |  |
| The | applicant 申請人 -                                                                                                                             |                                                                                                                                                                                     |  |  |  |  |  |
| ⊴   | is the sole "current land owner"<br>是唯一的「現行土地擁有人」                                                                                           | & (please proceed to Part 6 and attach documentary proof of ownership). #& (請繼續填寫第 6 部分,並夾附業權證明文件)。                                                                                 |  |  |  |  |  |
|     | is one of the "current land owne<br>是其中一名「現行土地擁有人                                                                                           | rs" <sup>#&amp;</sup> (please attach documentary proof of ownership).<br>」 <sup>#&amp;</sup> (請夾附業權證明文件)。                                                                           |  |  |  |  |  |
|     | is not a "current land owner"#.<br>並不是「現行土地擁有人」#                                                                                            |                                                                                                                                                                                     |  |  |  |  |  |
|     | The application site is entirely o<br>申請地點完全位於政府土地上                                                                                         | n Government land (please proceed to Part 6).<br>(請繼續填寫第 6 部分)。                                                                                                                     |  |  |  |  |  |
| 5.  | Statement on Owner's Co<br>就土地擁有人的同意                                                                                                        | onsent/Notification<br>/通知土地擁有人的陳述                                                                                                                                                  |  |  |  |  |  |
| (a) | application involves a total of.                                                                                                            | s) of the Land Registry as at                                                                                                                                                       |  |  |  |  |  |
| (b) | The applicant 申請人 –                                                                                                                         |                                                                                                                                                                                     |  |  |  |  |  |
|     |                                                                                                                                             | "current land owner(s)"#.                                                                                                                                                           |  |  |  |  |  |
|     | <b> </b>                                                                                                                                    | 名「現行土地擁有人」#的同意。                                                                                                                                                                     |  |  |  |  |  |
|     | Details of consent of "current land owner(s)" obtained 取得「現行土地擁有人」 "同意的詳情                                                                   |                                                                                                                                                                                     |  |  |  |  |  |
|     | No. of 'Current Land Owner(s)' 「現行土地擁有 人」數目  Lot number/address of premises as shown in the record of the Land (DD/MM/YYYY) 取得同意的日期 (日/月/年) |                                                                                                                                                                                     |  |  |  |  |  |
|     |                                                                                                                                             |                                                                                                                                                                                     |  |  |  |  |  |
|     |                                                                                                                                             |                                                                                                                                                                                     |  |  |  |  |  |
|     |                                                                                                                                             |                                                                                                                                                                                     |  |  |  |  |  |
|     | (Please use separate sheets if                                                                                                              | he space of any box above is insufficient. 如上列任何方格的空間不足,請另頁說明)                                                                                                                      |  |  |  |  |  |