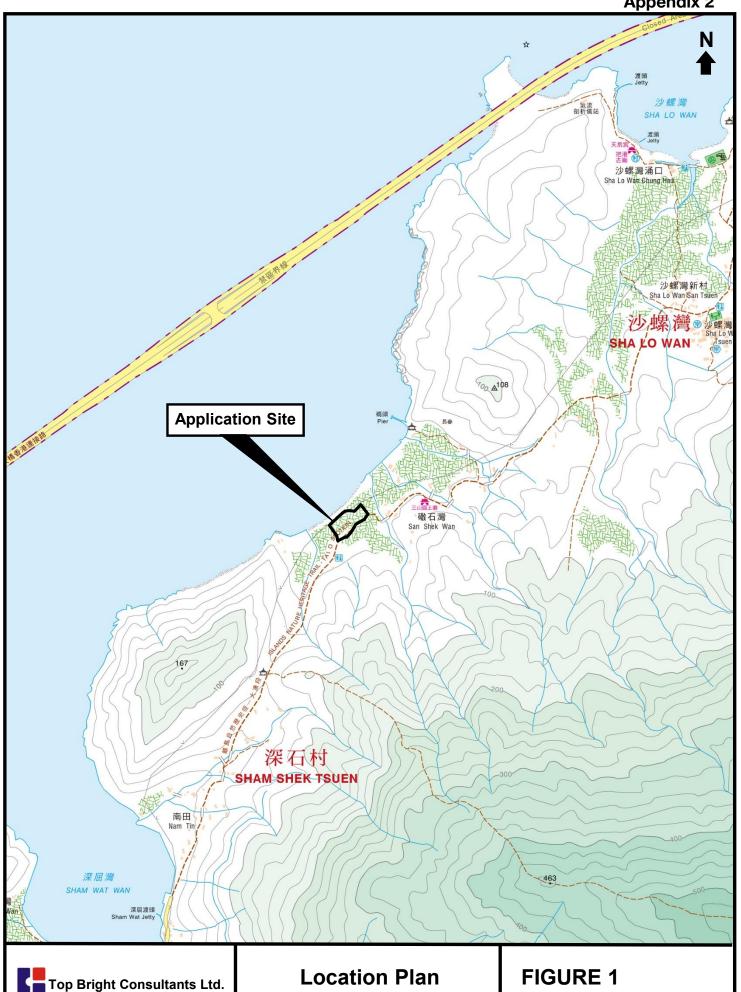

2. Name of Authorised Agent (if applicable) 獲授權代理人姓名/名稱(如適用)

(□Mr. 先生/□Mrs. 夫人/□Miss 小姐/□Ms. 女士/図Company 公司/□Organisation 機構)

Top Bright Consultants Ltd. (才鴻顧問有限公司)

| 3.  | Application Site 申請地點                                                                                |                                                                                     |
|-----|------------------------------------------------------------------------------------------------------|-------------------------------------------------------------------------------------|
| (a) | Full address / location / demarcation district and lot number (if applicable) 詳細地址/地點/丈量約份及地段號碼(如適用) | Lot 327 (Part) in DD308, San Shek Wan, Lantau Island,<br>New Territories            |
| (b) | Site area and/or gross floor area involved<br>涉及的地盤面積及/或總樓面面<br>積                                    | ☑Site area 地盤面積 4,759 sq.m 平方米☑About 約 ☑Gross floor area 總樓面面積 642 sq.m 平方米☑About 約 |
| (c) | Area of Government land included (if any)<br>所包括的政府土地面積(倘有)                                          | Nil sq.m 平方米 □About 約                                                               |