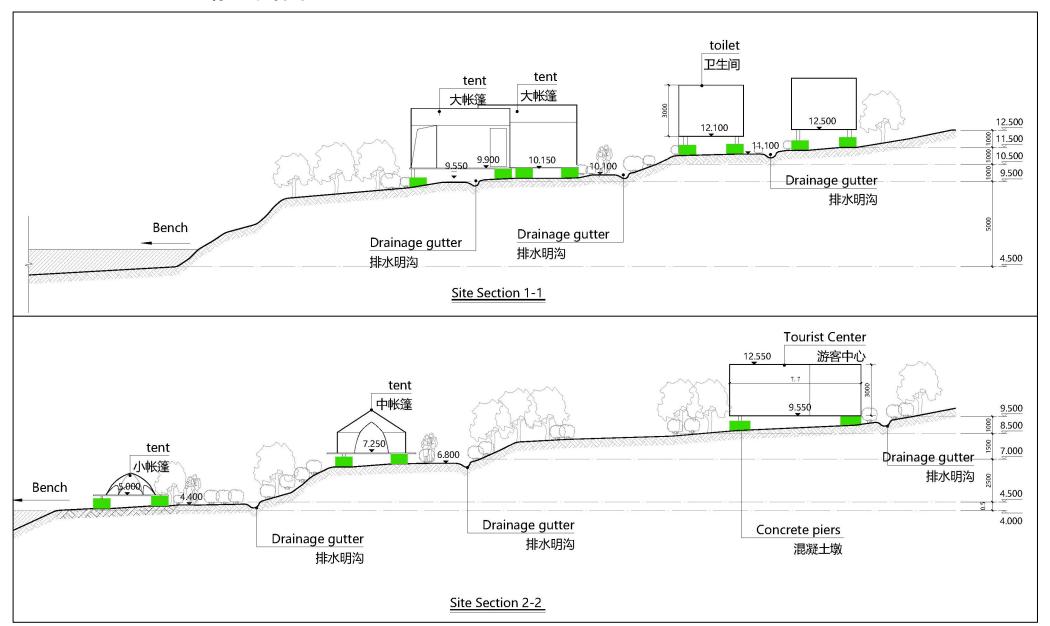

2. Name of Authorised Agent (if applicable) 獲授權代理人姓名/名稱(如適用)

(□Mr. 先生/□Mrs. 夫人/□Miss 小姐/□Ms. 女士/図Company 公司/□Organisation 機構)

Top Bright Consultants Ltd. (才鴻顧問有限公司)

| 3.  | Application Site 申請地點                                                                                |                                                                                     |
|-----|------------------------------------------------------------------------------------------------------|-------------------------------------------------------------------------------------|
| (a) | Full address / location / demarcation district and lot number (if applicable) 詳細地址/地點/丈量約份及地段號碼(如適用) | Lot 327 (Part) in DD308, San Shek Wan, Lantau Island,<br>New Territories            |
| (b) | Site area and/or gross floor area involved<br>涉及的地盤面積及/或總樓面面<br>積                                    | ☑Site area 地盤面積 4,759 sq.m 平方米☑About 約 ☑Gross floor area 總樓面面積 642 sq.m 平方米☑About 約 |
| (c) | Area of Government land included (if any)<br>所包括的政府土地面積(倘有)                                          | Nil sq.m 平方米 □About 約                                                               |

| (d) | d) Name and number of the related statutory plan(s)                                                                                         |                                                                                                                                                                                     |  |  |  |  |  |
|-----|---------------------------------------------------------------------------------------------------------------------------------------------|-------------------------------------------------------------------------------------------------------------------------------------------------------------------------------------|--|--|--|--|--|
| (e) | Land use zone(s) involved<br>涉及的土地用途地帶 Green Belt ("GB")                                                                                    |                                                                                                                                                                                     |  |  |  |  |  |
| (f) | Current use(s)<br>現時用途                                                                                                                      | Vacant  (If there are any Government, institution or community facilities, please illustrate on plan and specify the use and gross floor area) (如有任何政府、機構或社區設施,請在圖則上顯示,並註明用途及線樓面面積) |  |  |  |  |  |
| 4.  | "Current Land Owner"                                                                                                                        | of Application Site 申請地點的「現行土地擁有人」                                                                                                                                                  |  |  |  |  |  |
| The | applicant 申請人 -                                                                                                                             |                                                                                                                                                                                     |  |  |  |  |  |
| ⊴   | is the sole "current land owner"<br>是唯一的「現行土地擁有人」                                                                                           | & (please proceed to Part 6 and attach documentary proof of ownership). #& (請繼續填寫第 6 部分,並夾附業權證明文件)。                                                                                 |  |  |  |  |  |
|     | is one of the "current land owne<br>是其中一名「現行土地擁有人                                                                                           | rs" <sup>#&amp;</sup> (please attach documentary proof of ownership).<br>」 <sup>#&amp;</sup> (請夾附業權證明文件)。                                                                           |  |  |  |  |  |
|     | is not a "current land owner"#.<br>並不是「現行土地擁有人」#                                                                                            |                                                                                                                                                                                     |  |  |  |  |  |
|     | The application site is entirely o<br>申請地點完全位於政府土地上                                                                                         | n Government land (please proceed to Part 6).<br>(請繼續填寫第 6 部分)。                                                                                                                     |  |  |  |  |  |
| 5.  | Statement on Owner's Co<br>就土地擁有人的同意                                                                                                        | onsent/Notification<br>/通知土地擁有人的陳述                                                                                                                                                  |  |  |  |  |  |
| (a) | application involves a total of.                                                                                                            | s) of the Land Registry as at                                                                                                                                                       |  |  |  |  |  |
| (b) | The applicant 申請人 –                                                                                                                         |                                                                                                                                                                                     |  |  |  |  |  |
|     |                                                                                                                                             | "current land owner(s)"#.                                                                                                                                                           |  |  |  |  |  |
|     | <b> </b>                                                                                                                                    | 名「現行土地擁有人」#的同意。                                                                                                                                                                     |  |  |  |  |  |
|     | Details of consent of "current land owner(s)" obtained 取得「現行土地擁有人」 "同意的詳情                                                                   |                                                                                                                                                                                     |  |  |  |  |  |
|     | No. of 'Current Land Owner(s)' 「現行土地擁有 人」數目  Lot number/address of premises as shown in the record of the Land (DD/MM/YYYY) 取得同意的日期 (日/月/年) |                                                                                                                                                                                     |  |  |  |  |  |
|     |                                                                                                                                             |                                                                                                                                                                                     |  |  |  |  |  |
|     |                                                                                                                                             |                                                                                                                                                                                     |  |  |  |  |  |
|     |                                                                                                                                             |                                                                                                                                                                                     |  |  |  |  |  |
|     | (Please use separate sheets if                                                                                                              | he space of any box above is insufficient. 如上列任何方格的空間不足,請另頁說明)                                                                                                                      |  |  |  |  |  |