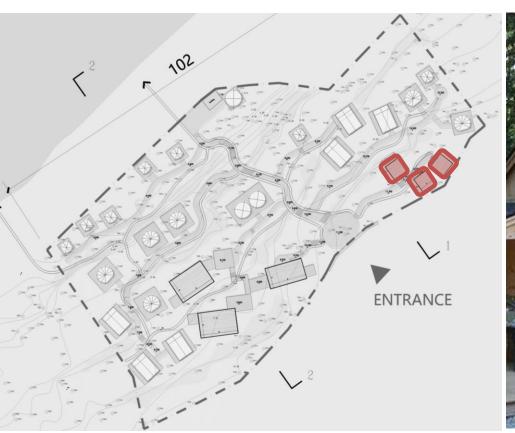

2. Name of Authorised Agent (if applicable) 獲授權代理人姓名/名稱(如適用)

(□Mr. 先生/□Mrs. 夫人/□Miss 小姐/□Ms. 女士/図Company 公司/□Organisation 機構)

Top Bright Consultants Ltd. (才鴻顧問有限公司)

| 3.  | Application Site 申請地點                                                                                |                                                                                     |
|-----|------------------------------------------------------------------------------------------------------|-------------------------------------------------------------------------------------|
| (a) | Full address / location / demarcation district and lot number (if applicable) 詳細地址/地點/丈量約份及地段號碼(如適用) | Lot 327 (Part) in DD308, San Shek Wan, Lantau Island,<br>New Territories            |
| (b) | Site area and/or gross floor area involved<br>涉及的地盤面積及/或總樓面面<br>積                                    | ☑Site area 地盤面積 4,759 sq.m 平方米☑About 約 ☑Gross floor area 總樓面面積 642 sq.m 平方米☑About 約 |
| (c) | Area of Government land included (if any)<br>所包括的政府土地面積(倘有)                                          | Nil sq.m 平方米 □About 約                                                               |

| (d) | d) Name and number of the related statutory plan(s)                                                                                         |                                                                                                                                                                                     |  |  |  |  |  |
|-----|---------------------------------------------------------------------------------------------------------------------------------------------|-------------------------------------------------------------------------------------------------------------------------------------------------------------------------------------|--|--|--|--|--|
| (e) | Land use zone(s) involved<br>涉及的土地用途地帶 Green Belt ("GB")                                                                                    |                                                                                                                                                                                     |  |  |  |  |  |
| (f) | Current use(s)<br>現時用途                                                                                                                      | Vacant  (If there are any Government, institution or community facilities, please illustrate on plan and specify the use and gross floor area) (如有任何政府、機構或社區設施,請在圖則上顯示,並註明用途及線樓面面積) |  |  |  |  |  |
| 4.  | "Current Land Owner"                                                                                                                        | of Application Site 申請地點的「現行土地擁有人」                                                                                                                                                  |  |  |  |  |  |
| The | applicant 申請人 -                                                                                                                             |                                                                                                                                                                                     |  |  |  |  |  |
| ⊴   | is the sole "current land owner"<br>是唯一的「現行土地擁有人」                                                                                           | & (please proceed to Part 6 and attach documentary proof of ownership). #& (請繼續填寫第 6 部分,並夾附業權證明文件)。                                                                                 |  |  |  |  |  |
|     | is one of the "current land owne<br>是其中一名「現行土地擁有人                                                                                           | rs" <sup>#&amp;</sup> (please attach documentary proof of ownership).<br>」 <sup>#&amp;</sup> (請夾附業權證明文件)。                                                                           |  |  |  |  |  |
|     | is not a "current land owner"#.<br>並不是「現行土地擁有人」#                                                                                            |                                                                                                                                                                                     |  |  |  |  |  |
|     | The application site is entirely o<br>申請地點完全位於政府土地上                                                                                         | n Government land (please proceed to Part 6).<br>(請繼續填寫第 6 部分)。                                                                                                                     |  |  |  |  |  |
| 5.  | Statement on Owner's Co<br>就土地擁有人的同意                                                                                                        | onsent/Notification<br>/通知土地擁有人的陳述                                                                                                                                                  |  |  |  |  |  |
| (a) | application involves a total of.                                                                                                            | s) of the Land Registry as at                                                                                                                                                       |  |  |  |  |  |
| (b) | The applicant 申請人 –                                                                                                                         |                                                                                                                                                                                     |  |  |  |  |  |
|     |                                                                                                                                             | "current land owner(s)"#.                                                                                                                                                           |  |  |  |  |  |
|     | <b> </b>                                                                                                                                    | 名「現行土地擁有人」#的同意。                                                                                                                                                                     |  |  |  |  |  |
|     | Details of consent of "current land owner(s)" obtained 取得「現行土地擁有人」 "同意的詳情                                                                   |                                                                                                                                                                                     |  |  |  |  |  |
|     | No. of 'Current Land Owner(s)' 「現行土地擁有 人」數目  Lot number/address of premises as shown in the record of the Land (DD/MM/YYYY) 取得同意的日期 (日/月/年) |                                                                                                                                                                                     |  |  |  |  |  |
|     |                                                                                                                                             |                                                                                                                                                                                     |  |  |  |  |  |
|     |                                                                                                                                             |                                                                                                                                                                                     |  |  |  |  |  |
|     |                                                                                                                                             |                                                                                                                                                                                     |  |  |  |  |  |
|     | (Please use separate sheets if                                                                                                              | he space of any box above is insufficient. 如上列任何方格的空間不足,請另頁說明)                                                                                                                      |  |  |  |  |  |