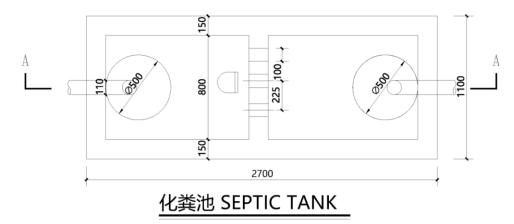

面积: 45m² 层数: 1F









ben yeung & associates ltd.



#### Activity Room/活动室&饭堂







All food in the canteen is heated by electricity. 餐堂一切吃品加热均用电。

活动室&饭堂标准模数

尺寸: 6M X 9M X 3M(H)

面积: 54m² 层数: 1F



### Sundry Room/杂物房





杂物间标准模数 尺寸: 6M X 9M X 3M(H)

面积: 54m² 层数: 1F



#### Toilet/卫生间







卫生间标准模数

尺寸: 4M X 4M X 3M(H)

面积: 16m² 层数: 1F

#### Design Vision/设计愿景











After playing whole day long with friends on the beach , You can enjoy life and cheer in the activity area at night, Games, drinking, watching starry movies, and tasting the delicacies of the wilderness kitchen

和三五知己在海滩上坑累了

晚上可以在**活动区**享受生活,欢呼雀跃

玩着游戏、喝着小酒、看看星空电影, 尝尝荒野厨房的美味

## Water recycling /水循环







Collect rainwater for flush.Collect water from humidity of air. 收集雨水进行冲厕。从潮湿的空气中收集水。

### Septic tank/化粪池







渗水井 SOAKAGE PIT

The septic tank and soakaway system installed follow the Professional Persons Environmental Consultative Committee Practice Notes ("ProPECC PN") No. 5/93 for sewage treatment and disposal

安装的化粪池和渗水系统是根据专业人士环境咨询委员会作业备考("ProPECC PN")第 5/93 号处理和排放污水

ben yeung & associates ltd.

### Septic tank/化粪池



#### Design instructions/设计说明

#### 远离都市喧闹,置身于大自然,身心放松,培养活力与创造性。营造出舒适与回归自然的理想氛围。

**1.选址**:在场地内选择起伏平缓、通风排水良好的土地,避开两侧河流的可能影响,择优最为安全的场所用来规划。

2.环境:与自然环境相融合,与地形条件相配套。**帐篷区与固定建筑布置在平缓地块,避开树木**。

3.建筑:木质小屋,颜色与自然环境相协调。水箱收集雨水,节能环保。

4.绿植: 因地制宜搭配现有绿植合理规划帐篷区与固定建筑区, 营造良好的环境。

5.道路:利用地势自然坡度形成的林中小径,仿佛置身于大自然中。

6.场地排水:场地按地形走势明沟排水,集中排至海边。

- 1. Site selection: choose land with gentle undulations, good ventilation and drainage in the site, avoid the possible impact of rivers on both side