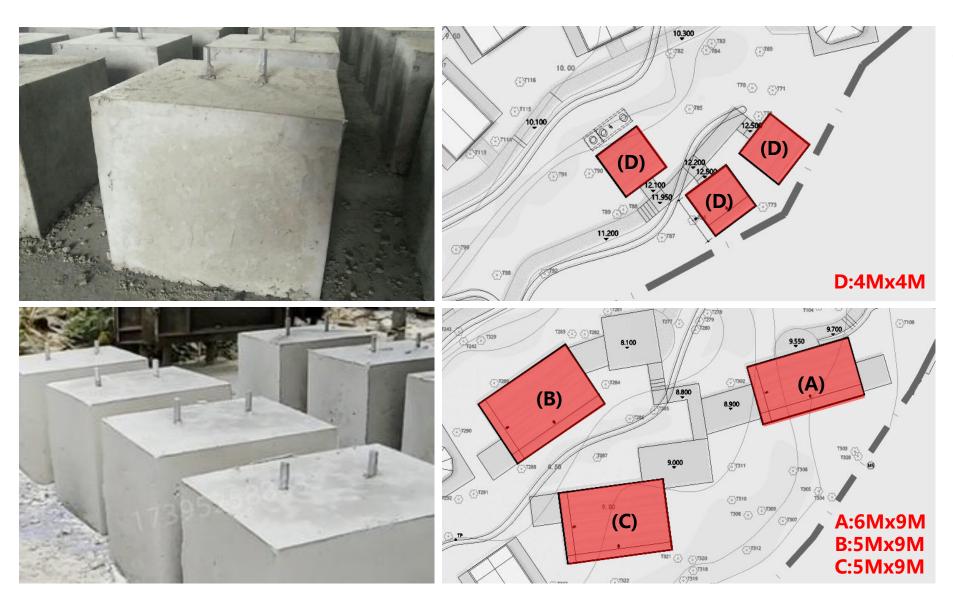

2. Name of Authorised Agent (if applicable) 獲授權代理人姓名/名稱(如適用)

(□Mr. 先生/□Mrs. 夫人/□Miss 小姐/□Ms. 女士/図Company 公司/□Organisation 機構)

Top Bright Consultants Ltd. (才鴻顧問有限公司)

| 3.  | Application Site 申請地點                                                                                |                                                                                     |
|-----|------------------------------------------------------------------------------------------------------|-------------------------------------------------------------------------------------|
| (a) | Full address / location / demarcation district and lot number (if applicable) 詳細地址/地點/丈量約份及地段號碼(如適用) | Lot 327 (Part) in DD308, San Shek Wan, Lantau Island,<br>New Territories            |
| (b) | Site area and/or gross floor area involved<br>涉及的地盤面積及/或總樓面面<br>積                                    | ☑Site area 地盤面積 4,759 sq.m 平方米☑About 約 ☑Gross floor area 總樓面面積 642 sq.m 平方米☑About 約 |
| (c) | Area of Government land included (if any)<br>所包括的政府土地面積(倘有)                                          | Nil sq.m 平方米 □About 約                                                               |