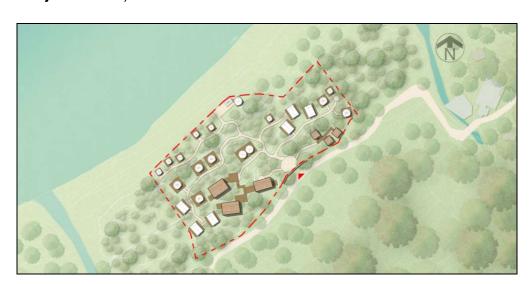

arry everything they need on their backpacks and venturing to the proposed campsite on foot. The Proposed Development allows people to step away from the crowds, stress, and hustle and to enjoy the pleasures of the outdoors. It can be an enlivening experience and a chance to become more in tune with the natural environment.

#### Site Layout and Design

5.03 The Layout Plan in **Figure 5** illustrates the site configuration. The Proposed Development comprises three function areas, namely, the 'Public Service Area', 'Activity Area' and 'Camping Area'. To facilitate the operation of the proposed use, a group of on-site ancillary facilities, such as an office, storage room, toilets, activity room, guard room, etc. are also proposed (see illustrative images in **Appendix A-Project Scheme**).



In order to avoid any unnecessary human disturbance to the existing seasonal water channels running outside the western and eastern boundary, 50m clearance setbacks from the eastern and western boundaries of the Application Site with 1.5m tall wooden fence are proposed to serve as a physical 'no trespassing buffer area'. This, together with a proposed 2m tall peripheral chain link fence for the rest of the site boundary, aims not only to confine all human activities within the Application Site for easy management and maintenance purposes but also to remind all users to treasure our

natural resources in a most respectful manner. No activities and construction will be involved in this buffer area.



5.05 The 'Public Service Area' is placed along the Tung O Ancient Trail and near the entr