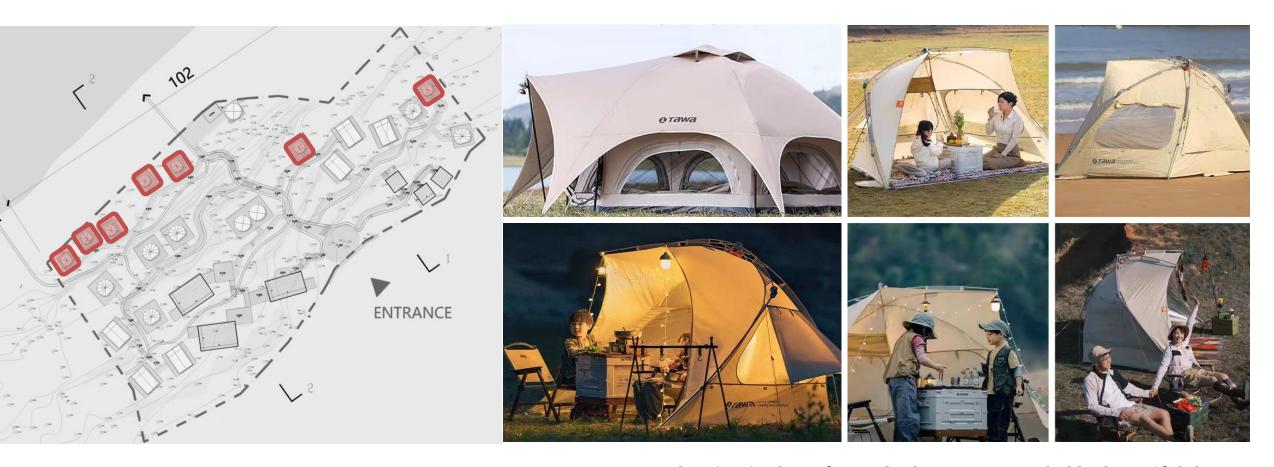

2. Name of Authorised Agent (if applicable) 獲授權代理人姓名/名稱(如適用)

(□Mr. 先生/□Mrs. 夫人/□Miss 小姐/□Ms. 女士/図Company 公司/□Organisation 機構)

Top Bright Consultants Ltd. (才鴻顧問有限公司)

| 3.  | Application Site 申請地點                                                                                |                                                                                     |
|-----|------------------------------------------------------------------------------------------------------|-------------------------------------------------------------------------------------|
| (a) | Full address / location / demarcation district and lot number (if applicable) 詳細地址/地點/丈量約份及地段號碼(如適用) | Lot 327 (Part) in DD308, San Shek Wan, Lantau Island,<br>New Territories            |
| (b) | Site area and/or gross floor area involved<br>涉及的地盤面積及/或總樓面面<br>積                                    | ☑Site area 地盤面積 4,759 sq.m 平方米☑About 約 ☑Gross floor area 總樓面面積 642 sq.m 平方米☑About 約 |
| (c) | Area of Government land included (if any)<br>所包括的政府土地面積(倘有)                                          | Nil sq.m 平方米 □About 約                                                               |

| (d) | d) Name and number of the related statutory plan(s)                                                                                         |                                                                                                                                                                                     |  |  |  |  |  |
|-----|---------------------------------------------------------------------------------------------------------------------------------------------|-------------------------------------------------------------------------------------------------------------------------------------------------------------------------------------|--|--|--|--|--|
| (e) | Land use zone(s) involved<br>涉及的土地用途地帶 Green Belt ("GB")                                                                                    |                                                                                                                                                                                     |  |  |  |  |  |
| (f) | Current use(s)<br>現時用途                                                                                                                      | Vacant  (If there are any Government, institution or community facilities, please illustrate on plan and specify the use and gross floor area) (如有任何政府、機構或社區設施,請在圖則上顯示,並註明用途及線樓面面積) |  |  |  |  |  |
| 4.  | "Current Land Owner"                                                                                                                        | of Application Site 申請地點的「現行土地擁有人」                                                                                                                                                  |  |  |  |  |  |
| The | applicant 申請人 -                                                                                                                             |                                                                                                                                                                                     |  |  |  |  |  |
| ⊴   | is the sole "current land owner"<br>是唯一的「現行土地擁有人」                                                                                           | & (please proceed to Part 6 and attach documentary proof of ownership). #& (請繼續填寫第 6 部分,並夾附業權證明文件)。                                                                                 |  |  |  |  |  |
|     | is one of the "current land owne<br>是其中一名「現行土地擁有人                                                                                           | rs" <sup>#&amp;</sup> (please attach documentary proof of ownership).<br>」 <sup>#&amp;</sup> (請夾附業權證明文件)。                                                                           |  |  |  |  |  |
|     | is not a "current land owner"#.<br>並不是「現行土地擁有人」#                                                                                            |                                                                                                                                                                                     |  |  |  |  |  |
|     | The application site is entirely o<br>申請地點完全位於政府土地上                                                                                         | n Government land (please proceed to Part 6).<br>(請繼續填寫第 6 部分)。                                                                                                                     |  |  |  |  |  |
| 5.  | Statement on Owner's Co<br>就土地擁有人的同意                                                                                                        | onsent/Notification<br>/通知土地擁有人的陳述                                                                                                                                                  |  |  |  |  |  |
| (a) | application involves a total of.                                                                                                            | s) of the Land Registry as at                                                                                                                                                       |  |  |  |  |  |
| (b) | The applicant 申請人 –                                                                                                                         |                                                                                                                                                                                     |  |  |  |  |  |
|     |                                                                                                                                             | "current land owner(s)"#.                                                                                                                                                           |  |  |  |  |  |
|     | <b> </b>                                                                                                                                    | 名「現行土地擁有人」#的同意。                                                                                                                                                                     |  |  |  |  |  |
|     | Details of consent of "current land owner(s)" obtained 取得「現行土地擁有人」 "同意的詳情                                                                   |                                                                                                                                                                                     |  |  |  |  |  |
|     | No. of 'Current Land Owner(s)' 「現行土地擁有 人」數目  Lot number/address of premises as shown in the record of the Land (DD/MM/YYYY) 取得同意的日期 (日/月/年) |                                                                                                                                                                                     |  |  |  |  |  |
|     |                                                                                                                                             |                                                                                                                                                                                     |  |  |  |  |  |
|     |                                                                                                                                             |                                                                                                                                                                                     |  |  |  |  |  |
|     |                                                                                                                                             |                                                                                                                                                                                     |  |  |  |  |  |
|     | (Please use separate sheets if                                                                                                              | he space of any box above is insufficient. 如上列任何方格的空間不足,請另頁說明)                                                                                                                      |  |  |  |  |  |