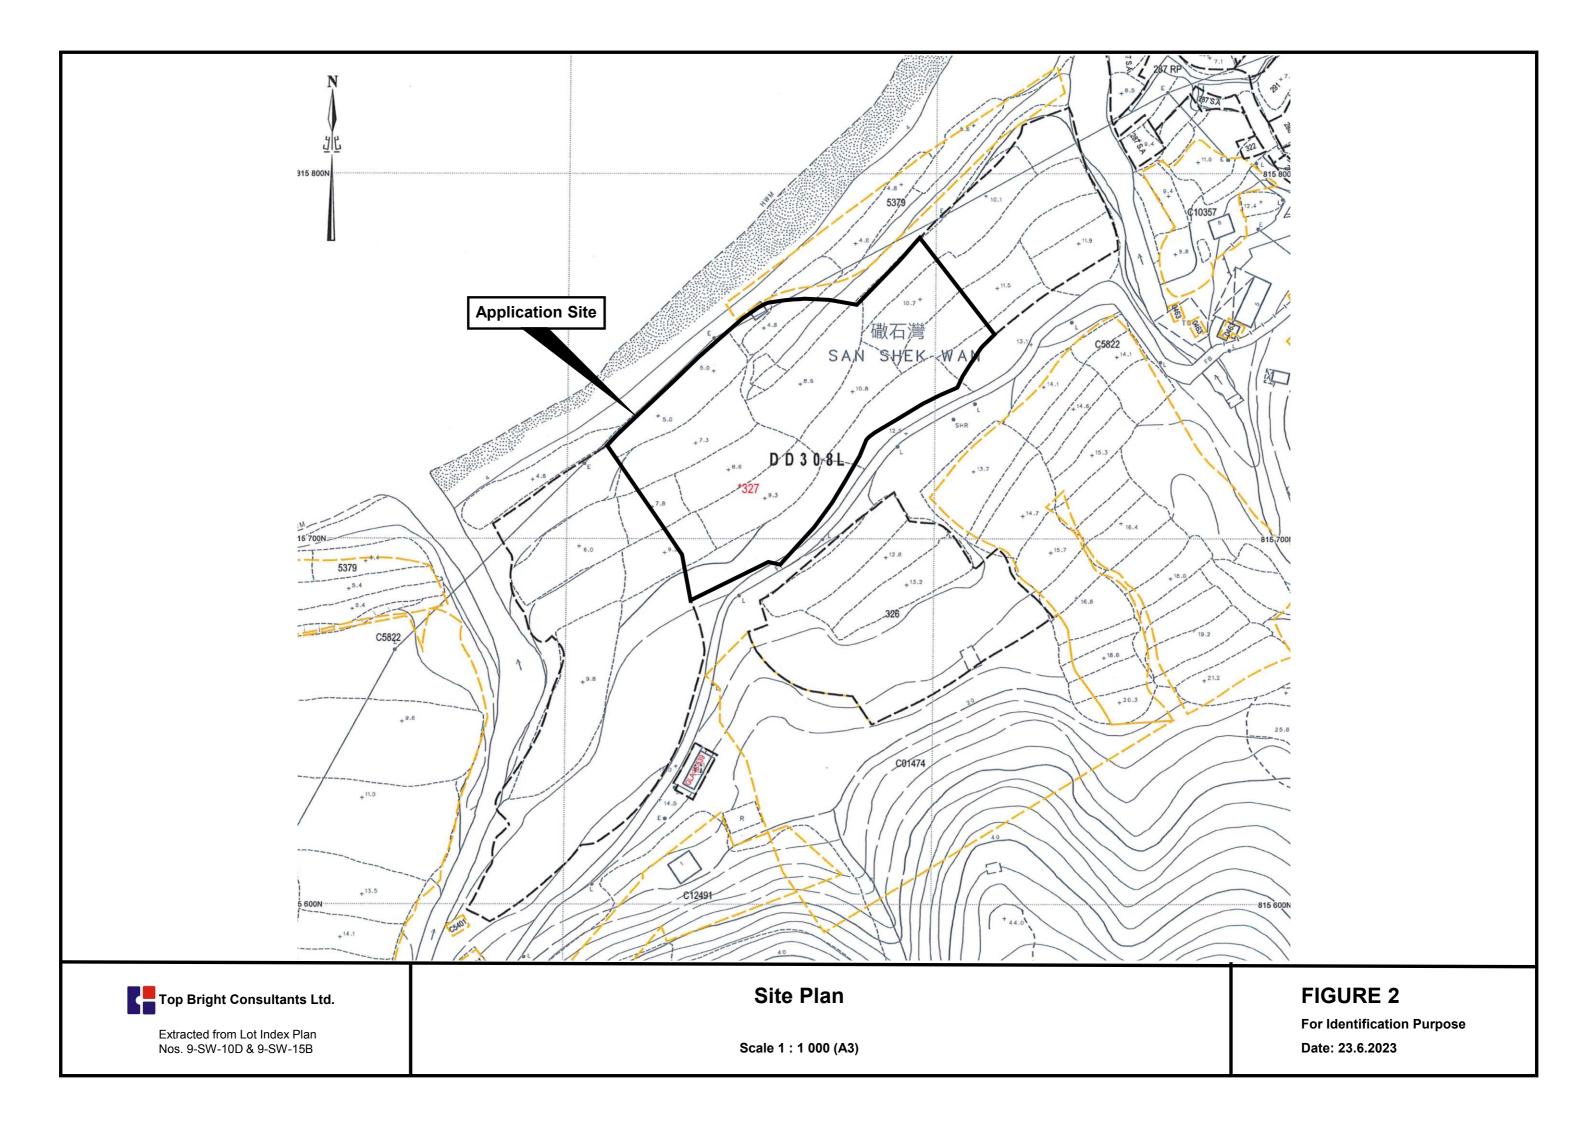

2. Name of Authorised Agent (if applicable) 獲授權代理人姓名/名稱(如適用)

(□Mr. 先生/□Mrs. 夫人/□Miss 小姐/□Ms. 女士/図Company 公司/□Organisation 機構)

Top Bright Consultants Ltd. (才鴻顧問有限公司)

| 3.  | Application Site 申請地點                                                                                |                                                                                     |
|-----|------------------------------------------------------------------------------------------------------|-------------------------------------------------------------------------------------|
| (a) | Full address / location / demarcation district and lot number (if applicable) 詳細地址/地點/丈量約份及地段號碼(如適用) | Lot 327 (Part) in DD308, San Shek Wan, Lantau Island,<br>New Territories            |
| (b) | Site area and/or gross floor area involved<br>涉及的地盤面積及/或總樓面面<br>積                                    | ☑Site area 地盤面積 4,759 sq.m 平方米☑About 約 ☑Gross floor area 總樓面面積 642 sq.m 平方米☑About 約 |
| (c) | Area of Government land included (if any)<br>所包括的政府土地面積(倘有)                                          | Nil sq.m 平方米 □About 約                                                               |

| (d) | d) Name and number of the related statutory plan(s)                                                                                         |                                                                                                                                                                                     |  |  |  |  |  |
|-----|---------------------------------------------------------------------------------------------------------------------------------------------|-------------------------------------------------------------------------------------------------------------------------------------------------------------------------------------|--|--|--|--|--|
| (e) | Land use zone(s) involved<br>涉及的土地用途地帶 Green Belt ("GB")                                                                                    |                                                                                                                                                                                     |  |  |  |  |  |
| (f) | Current use(s)<br>現時用途                                                                                                                      | Vacant  (If there are any Government, institution or community facilities, please illustrate on plan and specify the use and gross floor area) (如有任何政府、機構或社區設施,請在圖則上顯示,並註明用途及線樓面面積) |  |  |  |  |  |
| 4.  | "Current Land Owner"                                                                                                                        | of Application Site 申請地點的「現行土地擁有人」                                                                                                                                                  |  |  |  |  |  |
| The | applicant 申請人 -                                                                                                                             |                                                                                                                                                                                     |  |  |  |  |  |
| ⊴   | is the sole "current land owner"<br>是唯一的「現行土地擁有人」                                                                                           | & (please proceed to Part 6 and attach documentary proof of ownership). #& (請繼續填寫第 6 部分,並夾附業權證明文件)。                                                                                 |  |  |  |  |  |
|     | is one of the "current land owne<br>是其中一名「現行土地擁有人                                                                                           | rs" <sup>#&amp;</sup> (please attach documentary proof of ownership).<br>」 <sup>#&amp;</sup> (請夾附業權證明文件)。                                                                           |  |  |  |  |  |
|     | is not a "current land owner"#.<br>並不是「現行土地擁有人」#                                                                                            |                                                                                                                                                                                     |  |  |  |  |  |
|     | The application site is entirely o<br>申請地點完全位於政府土地上                                                                                         | n Government land (please proceed to Part 6).<br>(請繼續填寫第 6 部分)。                                                                                                                     |  |  |  |  |  |
| 5.  | Statement on Owner's Co<br>就土地擁有人的同意                                                                                                        | onsent/Notification<br>/通知土地擁有人的陳述                                                                                                                                                  |  |  |  |  |  |
| (a) | application involves a total of.                                                                                                            | s) of the Land Registry as at                                                                                                                                                       |  |  |  |  |  |
| (b) | The applicant 申請人 –                                                                                                                         |                                                                                                                                                                                     |  |  |  |  |  |
|     |                                                                                                                                             | "current land owner(s)"#.                                                                                                                                                           |  |  |  |  |  |
|     | <b> </b>                                                                                                                                    | 名「現行土地擁有人」#的同意。                                                                                                                                                                     |  |  |  |  |  |
|     | Details of consent of "current land owner(s)" obtained 取得「現行土地擁有人」 "同意的詳情                                                                   |                                                                                                                                                                                     |  |  |  |  |  |
|     | No. of 'Current Land Owner(s)' 「現行土地擁有 人」數目  Lot number/address of premises as shown in the record of the Land (DD/MM/YYYY) 取得同意的日期 (日/月/年) |                                                                                                                                                                                     |  |  |  |  |  |
|     |                                                                                                                                             |                                                                                                                                                                                     |  |  |  |  |  |
|     |                                                                                                                                             |                                                                                                                                                                                     |  |  |  |  |  |
|     |                                                                                                                                             |                                                                                                                                                                                     |  |  |  |  |  |
|     | (Please use separate sheets if                                                                                                              | he space of any box above is insufficient. 如上列任何方格的空間不足,請另頁說明)                                                                                                                      |  |  |  |  |  |