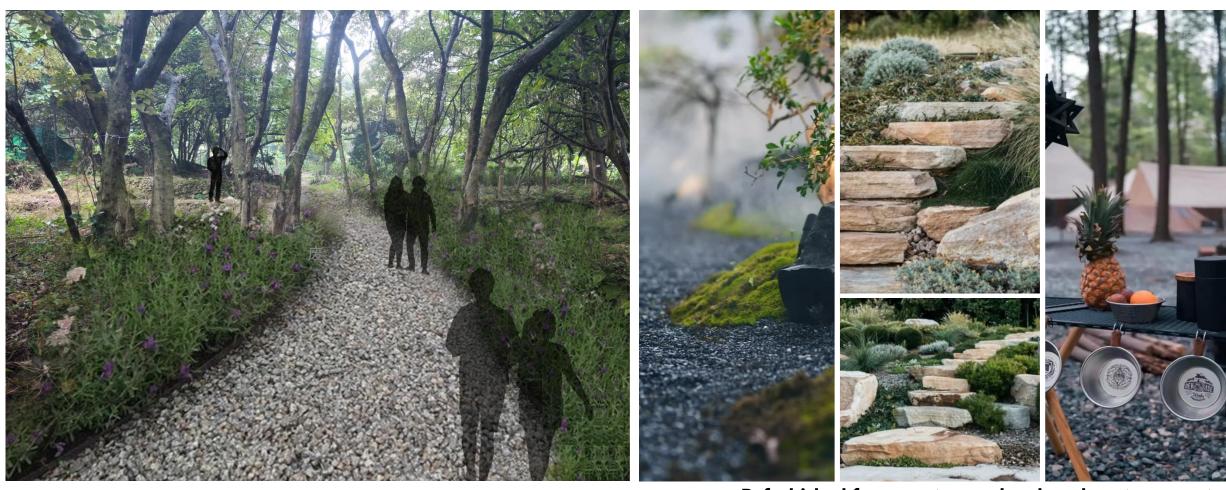

2. Name of Authorised Agent (if applicable) 獲授權代理人姓名/名稱(如適用)

(□Mr. 先生/□Mrs. 夫人/□Miss 小姐/□Ms. 女士/図Company 公司/□Organisation 機構)

Top Bright Consultants Ltd. (才鴻顧問有限公司)

| 3.  | Application Site 申請地點                                                                                |                                                                                     |
|-----|------------------------------------------------------------------------------------------------------|-------------------------------------------------------------------------------------|
| (a) | Full address / location / demarcation district and lot number (if applicable) 詳細地址/地點/丈量約份及地段號碼(如適用) | Lot 327 (Part) in DD308, San Shek Wan, Lantau Island,<br>New Territories            |
| (b) | Site area and/or gross floor area involved<br>涉及的地盤面積及/或總樓面面<br>積                                    | ☑Site area 地盤面積 4,759 sq.m 平方米☑About 約 ☑Gross floor area 總樓面面積 642 sq.m 平方米☑About 約 |
| (c) | Area of Government land included (if any)<br>所包括的政府土地面積(倘有)                                          | Nil sq.m 平方米 □About 約                                                               |