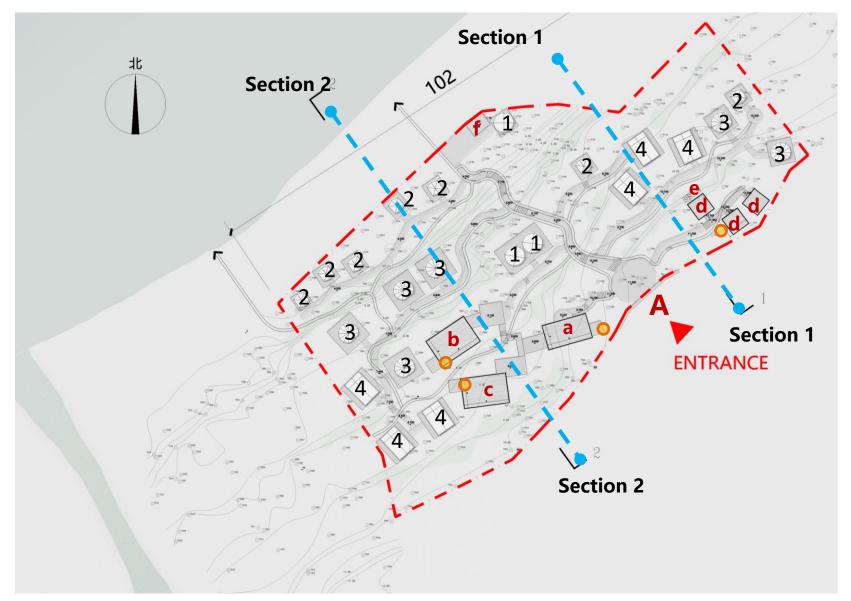

2. Name of Authorised Agent (if applicable) 獲授權代理人姓名/名稱(如適用)

(□Mr. 先生/□Mrs. 夫人/□Miss 小姐/□Ms. 女士/図Company 公司/□Organisation 機構)

Top Bright Consultants Ltd. (才鴻顧問有限公司)

| 3.  | Application Site 申請地點                                                                                |                                                                                     |
|-----|------------------------------------------------------------------------------------------------------|-------------------------------------------------------------------------------------|
| (a) | Full address / location / demarcation district and lot number (if applicable) 詳細地址/地點/丈量約份及地段號碼(如適用) | Lot 327 (Part) in DD308, San Shek Wan, Lantau Island,<br>New Territories            |
| (b) | Site area and/or gross floor area involved<br>涉及的地盤面積及/或總樓面面<br>積                                    | ☑Site area 地盤面積 4,759 sq.m 平方米☑About 約 ☑Gross floor area 總樓面面積 642 sq.m 平方米☑About 約 |
| (c) | Area of Government land included (if any)<br>所包括的政府土地面積(倘有)                                          | Nil sq.m 平方米 □About 約                                                               |

| (d) | d) Name and number of the related statutory plan(s)                                                                                         |                                                                                                                                                                                     |  |  |  |  |  |
|-----|---------------------------------------------------------------------------------------------------------------------------------------------|-------------------------------------------------------------------------------------------------------------------------------------------------------------------------------------|--|--|--|--|--|
| (e) | Land use zone(s) involved<br>涉及的土地用途地帶 Green Belt ("GB")                                                                                    |                                                                                                                                                                                     |  |  |  |  |  |
| (f) | Current use(s)<br>現時用途                                                                                                                      | Vacant  (If there are any Government, institution or community facilities, please illustrate on plan and specify the use and gross floor area) (如有任何政府、機構或社區設施,請在圖則上顯示,並註明用途及線樓面面積) |  |  |  |  |  |
| 4.  | "Current Land Owner"                                                                                                                        | of Application Site 申請地點的「現行土地擁有人」                                                                                                                                                  |  |  |  |  |  |
| The | applicant 申請人 -                                                                                                                             |                                                                                                                                                                                     |  |  |  |  |  |
| ⊴   | is the sole "current land owner"<br>是唯一的「現行土地擁有人」                                                                                           | & (please proceed to Part 6 and attach documentary proof of ownership). #& (請繼續填寫第 6 部分,並夾附業權證明文件)。                                                                                 |  |  |  |  |  |
|     | is one of the "current land owne<br>是其中一名「現行土地擁有人                                                                                           | rs" <sup>#&amp;</sup> (please attach documentary proof of ownership).<br>」 <sup>#&amp;</sup> (請夾附業權證明文件)。                                                                           |  |  |  |  |  |
|     | is not a "current land owner"#.<br>並不是「現行土地擁有人」#                                                                                            |                                                                                                                                                                                     |  |  |  |  |  |
|     | The application site is entirely o<br>申請地點完全位於政府土地上                                                                                         | n Government land (please proceed to Part 6).<br>(請繼續填寫第 6 部分)。                                                                                                                     |  |  |  |  |  |
| 5.  | Statement on Owner's Co<br>就土地擁有人的同意                                                                                                        | onsent/Notification<br>/通知土地擁有人的陳述                                                                                                                                                  |  |  |  |  |  |
| (a) | application involves a total of.                                                                                                            | s) of the Land Registry as at                                                                                                                                                       |  |  |  |  |  |
| (b) | The applicant 申請人 –                                                                                                                         |                                                                                                                                                                                     |  |  |  |  |  |
|     |                                                                                                                                             | "current land owner(s)"#.                                                                                                                                                           |  |  |  |  |  |
|     | <b> </b>                                                                                                                                    | 名「現行土地擁有人」#的同意。                                                                                                                                                                     |  |  |  |  |  |
|     | Details of consent of "current land owner(s)" obtained 取得「現行土地擁有人」 "同意的詳情                                                                   |                                                                                                                                                                                     |  |  |  |  |  |
|     | No. of 'Current Land Owner(s)' 「現行土地擁有 人」數目  Lot number/address of premises as shown in the record of the Land (DD/MM/YYYY) 取得同意的日期 (日/月/年) |                                                                                                                                                                                     |  |  |  |  |  |
|     |                                                                                                                                             |                                                                                                                                                                                     |  |  |  |  |  |
|     |                                                                                                                                             |                                                                                                                                                                                     |  |  |  |  |  |
|     |                                                                                                                                             |                                                                                                                                                                                     |  |  |  |  |  |
|     | (Please use separate sheets if                                                                                                              | he space of any box above is insufficient. 如上列任何方格的空間不足,請另頁說明)                                                                                                                      |  |  |  |  |  |