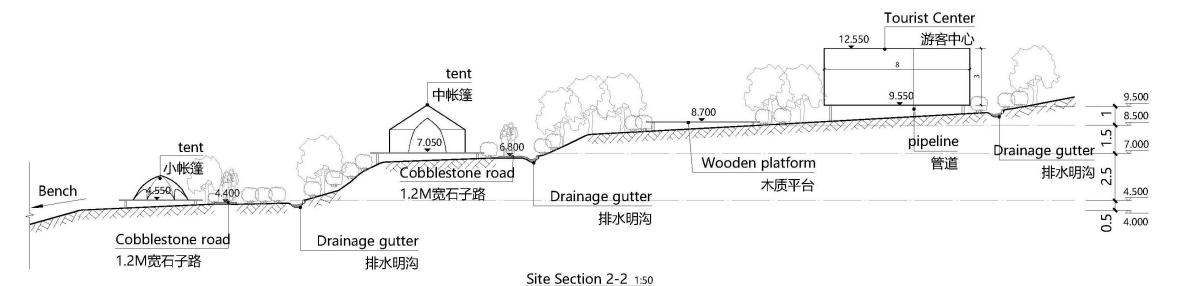

2. Name of Authorised Agent (if applicable) 獲授權代理人姓名/名稱(如適用)

(□Mr. 先生/□Mrs. 夫人/□Miss 小姐/□Ms. 女士/図Company 公司/□Organisation 機構)

Top Bright Consultants Ltd. (才鴻顧問有限公司)

| 3.  | Application Site 申請地點                                                                                |                                                                                     |
|-----|------------------------------------------------------------------------------------------------------|-------------------------------------------------------------------------------------|
| (a) | Full address / location / demarcation district and lot number (if applicable) 詳細地址/地點/丈量約份及地段號碼(如適用) | Lot 327 (Part) in DD308, San Shek Wan, Lantau Island,<br>New Territories            |
| (b) | Site area and/or gross floor area involved<br>涉及的地盤面積及/或總樓面面<br>積                                    | ☑Site area 地盤面積 4,759 sq.m 平方米☑About 約 ☑Gross floor area 總樓面面積 642 sq.m 平方米☑About 約 |
| (c) | Area of Government land included (if any)<br>所包括的政府土地面積(倘有)                                          | Nil sq.m 平方米 □About 約                                                               |

| (d) | d) Name and number of the related statutory plan(s)                                                                                         |                                                                                                                                                                                     |  |  |  |  |  |
|-----|---------------------------------------------------------------------------------------------------------------------------------------------|-------------------------------------------------------------------------------------------------------------------------------------------------------------------------------------|--|--|--|--|--|
| (e) | Land use zone(s) involved<br>涉及的土地用途地帶 Green Belt ("GB")                                                                                    |                                                                                                                                                                                     |  |  |  |  |  |
| (f) | Current use(s)<br>現時用途                                                                                                                      | Vacant  (If there are any Government, institution or community facilities, please illustrate on plan and specify the use and gross floor area) (如有任何政府、機構或社區設施,請在圖則上顯示,並註明用途及線樓面面積) |  |  |  |  |  |
| 4.  | "Current Land Owner"                                                                                                                        | of Application Site 申請地點的「現行土地擁有人」                                                                                                                                                  |  |  |  |  |  |
| The | applicant 申請人 -                                                                                                                             |                                                                                                                                                                                     |  |  |  |  |  |
| ⊴   | is the sole "current land owner"<br>是唯一的「現行土地擁有人」                                                                                           | & (please proceed to Part 6 and attach documentary proof of ownership). #& (請繼續填寫第 6 部分,並夾附業權證明文件)。                                                                                 |  |  |  |  |  |
|     | is one of the "current land owne<br>是其中一名「現行土地擁有人                                                                                           | rs" <sup>#&amp;</sup> (please attach documentary proof of ownership).<br>」 <sup>#&amp;</sup> (請夾附業權證明文件)。                                                                           |  |  |  |  |  |
|     | is not a "current land owner"#.<br>並不是「現行土地擁有人」#                                                                                            |                                                                                                                                                                                     |  |  |  |  |  |
|     | The application site is entirely o<br>申請地點完全位於政府土地上                                                                                         | n Government land (please proceed to Part 6).<br>(請繼續填寫第 6 部分)。                                                                                                                     |  |  |  |  |  |
| 5.  | Statement on Owner's Co<br>就土地擁有人的同意                                                                                                        | onsent/Notification<br>/通知土地擁有人的陳述                                                                                                                                                  |  |  |  |  |  |
| (a) | application involves a total of.                                                                                                            | s) of the Land Registry as at                                                                                                                                                       |  |  |  |  |  |
| (b) | The applicant 申請人 –                                                                                                                         |                                                                                                                                                                                     |  |  |  |  |  |
|     |                                                                                                                                             | "current land owner(s)"#.                                                                                                                                                           |  |  |  |  |  |
|     | <b> </b>                                                                                                                                    | 名「現行土地擁有人」#的同意。                                                                                                                                                                     |  |  |  |  |  |
|     | Details of consent of "current land owner(s)" obtained 取得「現行土地擁有人」 "同意的詳情                                                                   |                                                                                                                                                                                     |  |  |  |  |  |
|     | No. of 'Current Land Owner(s)' 「現行土地擁有 人」數目  Lot number/address of premises as shown in the record of the Land (DD/MM/YYYY) 取得同意的日期 (日/月/年) |                                                                                                                                                                                     |  |  |  |  |  |
|     |                                                                                                                                             |                                                                                                                                                                                     |  |  |  |  |  |
|     |                                                                                                                                             |                                                                                                                                                                                     |  |  |  |  |  |
|     |                                                                                                                                             |                                                                                                                                                                                     |  |  |  |  |  |
|     | (Please use separate sheets if                                                                                                              | he space of any box above is insufficient. 如上列任何方格的空間不足,請另頁說明)                                                                                                                      |  |  |  |  |  |