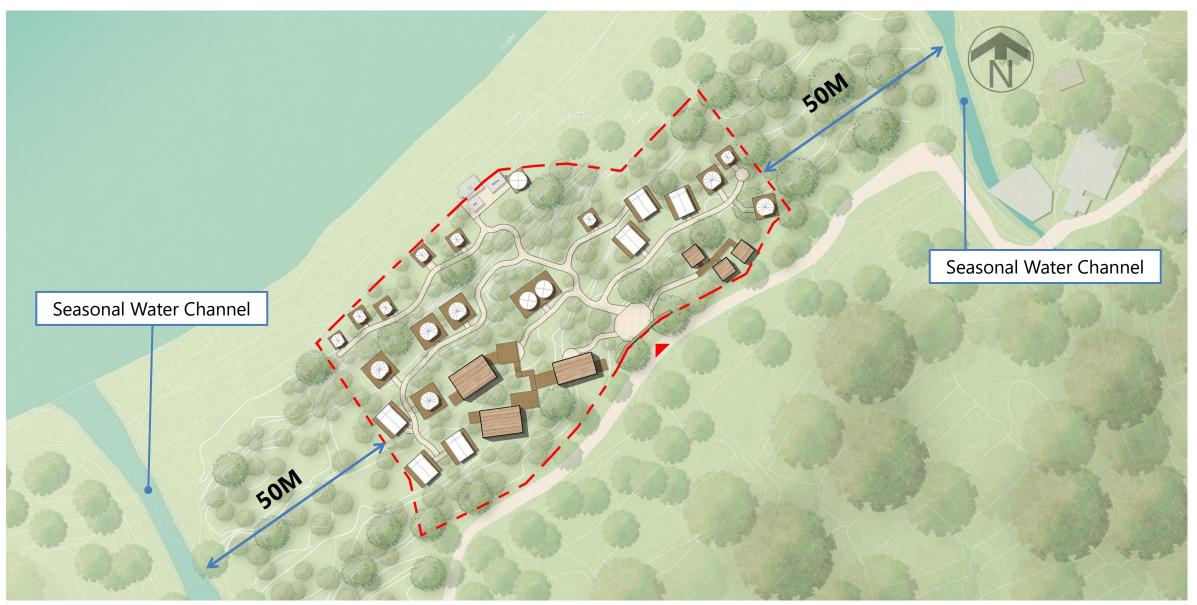

2. Name of Authorised Agent (if applicable) 獲授權代理人姓名/名稱(如適用)

(□Mr. 先生/□Mrs. 夫人/□Miss 小姐/□Ms. 女士/図Company 公司/□Organisation 機構)

Top Bright Consultants Ltd. (才鴻顧問有限公司)

| 3.  | Application Site 申請地點                                                                                |                                                                                     |
|-----|------------------------------------------------------------------------------------------------------|-------------------------------------------------------------------------------------|
| (a) | Full address / location / demarcation district and lot number (if applicable) 詳細地址/地點/丈量約份及地段號碼(如適用) | Lot 327 (Part) in DD308, San Shek Wan, Lantau Island,<br>New Territories            |
| (b) | Site area and/or gross floor area involved<br>涉及的地盤面積及/或總樓面面<br>積                                    | ☑Site area 地盤面積 4,759 sq.m 平方米☑About 約 ☑Gross floor area 總樓面面積 642 sq.m 平方米☑About 約 |
| (c) | Area of Government land included (if any)<br>所包括的政府土地面積(倘有)                                          | Nil sq.m 平方米 □About 約                                                               |

| (d) | d) Name and number of the related statutory plan(s)                                                                                         |                                                                                                                                                                                     |  |  |  |  |  |
|-----|---------------------------------------------------------------------------------------------------------------------------------------------|-------------------------------------------------------------------------------------------------------------------------------------------------------------------------------------|--|--|--|--|--|
| (e) | Land use zone(s) involved<br>涉及的土地用途地帶 Green Belt ("GB")                                                                                    |                                                                                                                                                                                     |  |  |  |  |  |
| (f) | Current use(s)<br>現時用途                                                                                                                      | Vacant  (If there are any Government, institution or community facilities, please illustrate on plan and specify the use and gross floor area) (如有任何政府、機構或社區設施,請在圖則上顯示,並註明用途及線樓面面積) |  |  |  |  |  |
| 4.  | "Current Land Owner"                                                                                                                        | of Application Site 申請地點的「現行土地擁有人」                                                                                                                                                  |  |  |  |  |  |
| The | applicant 申請人 -                                                                                                                             |                                                                                                                                                                                     |  |  |  |  |  |
| ⊴   | is the sole "current land owner"<br>是唯一的「現行土地擁有人」                                                                                           | & (please proceed to Part 6 and attach documentary proof of ownership). #& (請繼續填寫第 6 部分,並夾附業權證明文件)。                                                                                 |  |  |  |  |  |
|     | is one of the "current land owne<br>是其中一名「現行土地擁有人                                                                                           | rs" <sup>#&amp;</sup> (please attach documentary proof of ownership).<br>」 <sup>#&amp;</sup> (請夾附業權證明文件)。                                                                           |  |  |  |  |  |
|     | is not a "current land owner"#.<br>並不是「現行土地擁有人」#                                                                                            |                                                                                                                                                                                     |  |  |  |  |  |
|     | The application site is entirely o<br>申請地點完全位於政府土地上                                                                                         | n Government land (please proceed to Part 6).<br>(請繼續填寫第 6 部分)。                                                                                                                     |  |  |  |  |  |
| 5.  | Statement on Owner's Co<br>就土地擁有人的同意                                                                                                        | onsent/Notification<br>/通知土地擁有人的陳述                                                                                                                                                  |  |  |  |  |  |
| (a) | application involves a total of.                                                                                                            | s) of the Land Registry as at                                                                                                                                                       |  |  |  |  |  |
| (b) | The applicant 申請人 –                                                                                                                         |                                                                                                                                                                                     |  |  |  |  |  |
|     |                                                                                                                                             | "current land owner(s)"#.                                                                                                                                                           |  |  |  |  |  |
|     | <b> </b>                                                                                                                                    | 名「現行土地擁有人」#的同意。                                                                                                                                                                     |  |  |  |  |  |
|     | Details of consent of "current land owner(s)" obtained 取得「現行土地擁有人」 "同意的詳情                                                                   |                                                                                                                                                                                     |  |  |  |  |  |
|     | No. of 'Current Land Owner(s)' 「現行土地擁有 人」數目  Lot number/address of premises as shown in the record of the Land (DD/MM/YYYY) 取得同意的日期 (日/月/年) |                                                                                                                                                                                     |  |  |  |  |  |
|     |                                                                                                                                             |                                                                                                                                                                                     |  |  |  |  |  |
|     |                                                                                                                                             |                                                                                                                                                                                     |  |  |  |  |  |
|     |                                                                                                                                             |                                                                                                                                                                                     |  |  |  |  |  |
|     | (Please use separate sheets if                                                                                                              | he space of any box above is insufficient. 如上列任何方格的空間不足,請另頁說明)                                                                                                                      |  |  |  |  |  |