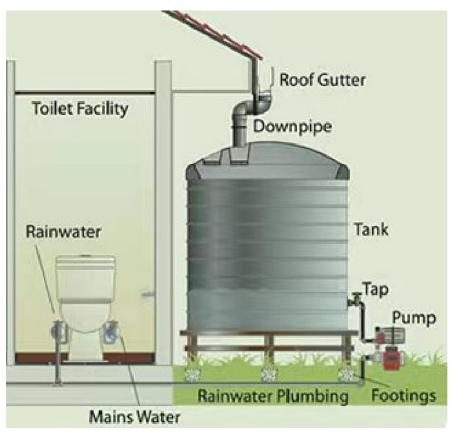

2. Name of Authorised Agent (if applicable) 獲授權代理人姓名/名稱(如適用)

(□Mr. 先生/□Mrs. 夫人/□Miss 小姐/□Ms. 女士/図Company 公司/□Organisation 機構)

Top Bright Consultants Ltd. (才鴻顧問有限公司)

| 3.  | Application Site 申請地點                                                                                |                                                                                     |
|-----|------------------------------------------------------------------------------------------------------|-------------------------------------------------------------------------------------|
| (a) | Full address / location / demarcation district and lot number (if applicable) 詳細地址/地點/丈量約份及地段號碼(如適用) | Lot 327 (Part) in DD308, San Shek Wan, Lantau Island,<br>New Territories            |
| (b) | Site area and/or gross floor area involved<br>涉及的地盤面積及/或總樓面面<br>積                                    | ☑Site area 地盤面積 4,759 sq.m 平方米☑About 約 ☑Gross floor area 總樓面面積 642 sq.m 平方米☑About 約 |
| (c) | Area of Government land included (if any)<br>所包括的政府土地面積(倘有)                                          | Nil sq.m 平方米 □About 約                                                               |

| (d) | d) Name and number of the related statutory plan(s)                                                                                         |                                                                                                                                                                                     |  |  |  |  |  |
|-----|---------------------------------------------------------------------------------------------------------------------------------------------|-------------------------------------------------------------------------------------------------------------------------------------------------------------------------------------|--|--|--|--|--|
| (e) | Land use zone(s) involved<br>涉及的土地用途地帶 Green Belt ("GB")                                                                                    |                                                                                                                                                                                     |  |  |  |  |  |
| (f) | Current use(s)<br>現時用途                                                                                                                      | Vacant  (If there are any Government, institution or community facilities, please illustrate on plan and specify the use and gross floor area) (如有任何政府、機構或社區設施,請在圖則上顯示,並註明用途及線樓面面積) |  |  |  |  |  |
| 4.  | "Current Land Owner"                                                                                                                        | of Application Site 申請地點的「現行土地擁有人」                                                                                                                                                  |  |  |  |  |  |
| The | applicant 申請人 -                                                                                                                             |                                                                                                                                                                                     |  |  |  |  |  |
| ⊴   | is the sole "current land owner"<br>是唯一的「現行土地擁有人」                                                                                           | & (please proceed to Part 6 and attach documentary proof of ownership). #& (請繼續填寫第 6 部分,並夾附業權證明文件)。                                                                                 |  |  |  |  |  |
|     | is one of the "current land owne<br>是其中一名「現行土地擁有人                                                                                           | rs" <sup>#&amp;</sup> (please attach documentary proof of ownership).<br>」 <sup>#&amp;</sup> (請夾附業權證明文件)。                                                                           |  |  |  |  |  |
|     | is not a "current land owner"#.<br>並不是「現行土地擁有人」#                                                                                            |                                                                                                                                                                                     |  |  |  |  |  |
|     | The application site is entirely o<br>申請地點完全位於政府土地上                                                                                         | n Government land (please proceed to Part 6).<br>(請繼續填寫第 6 部分)。                                                                                                                     |  |  |  |  |  |
| 5.  | Statement on Owner's Co<br>就土地擁有人的同意                                                                                                        | onsent/Notification<br>/通知土地擁有人的陳述                                                                                                                                                  |  |  |  |  |  |
| (a) | application involves a total of.                                                                                                            | s) of the Land Registry as at                                                                                                                                                       |  |  |  |  |  |
| (b) | The applicant 申請人 –                                                                                                                         |                                                                                                                                                                                     |  |  |  |  |  |
|     |                                                                                                                                             | "current land owner(s)"#.                                                                                                                                                           |  |  |  |  |  |
|     | <b> </b>                                                                                                                                    | 名「現行土地擁有人」#的同意。                                                                                                                                                                     |  |  |  |  |  |
|     | Details of consent of "current land owner(s)" obtained 取得「現行土地擁有人」 "同意的詳情                                                                   |                                                                                                                                                                                     |  |  |  |  |  |
|     | No. of 'Current Land Owner(s)' 「現行土地擁有 人」數目  Lot number/address of premises as shown in the record of the Land (DD/MM/YYYY) 取得同意的日期 (日/月/年) |                                                                                                                                                                                     |  |  |  |  |  |
|     |                                                                                                                                             |                                                                                                                                                                                     |  |  |  |  |  |
|     |                                                                                                                                             |                                                                                                                                                                                     |  |  |  |  |  |
|     |                                                                                                                                             |                                                                                                                                                                                     |  |  |  |  |  |
|     | (Please use separate sheets if                                                                                                              | he space of any box above is insufficient. 如上列任何方格的空間不足,請另頁說明)                                                                                                                      |  |  |  |  |  |