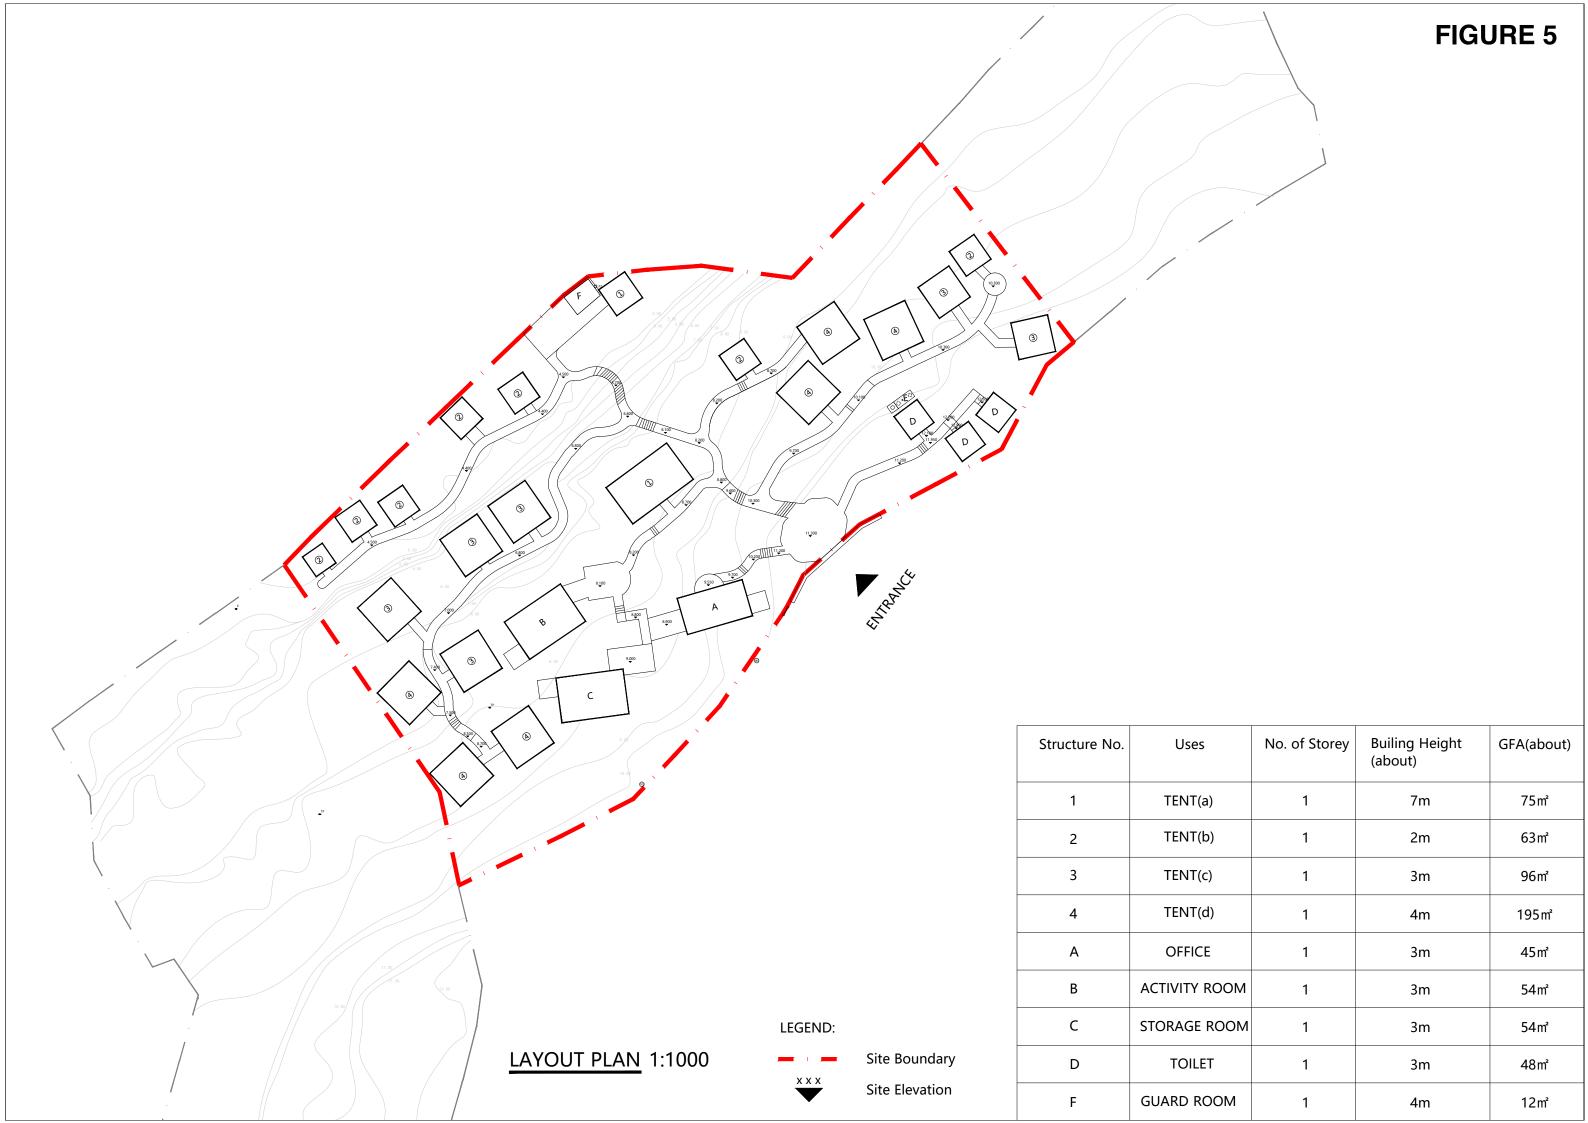

2. Name of Authorised Agent (if applicable) 獲授權代理人姓名/名稱(如適用)

(□Mr. 先生/□Mrs. 夫人/□Miss 小姐/□Ms. 女士/図Company 公司/□Organisation 機構)

Top Bright Consultants Ltd. (才鴻顧問有限公司)

| 3.  | Application Site 申請地點                                                                                |                                                                                     |
|-----|------------------------------------------------------------------------------------------------------|-------------------------------------------------------------------------------------|
| (a) | Full address / location / demarcation district and lot number (if applicable) 詳細地址/地點/丈量約份及地段號碼(如適用) | Lot 327 (Part) in DD308, San Shek Wan, Lantau Island,<br>New Territories            |
| (b) | Site area and/or gross floor area involved<br>涉及的地盤面積及/或總樓面面<br>積                                    | ☑Site area 地盤面積 4,759 sq.m 平方米☑About 約 ☑Gross floor area 總樓面面積 642 sq.m 平方米☑About 約 |
| (c) | Area of Government land included (if any)<br>所包括的政府土地面積(倘有)                                          | Nil sq.m 平方米 □About 約                                                               |