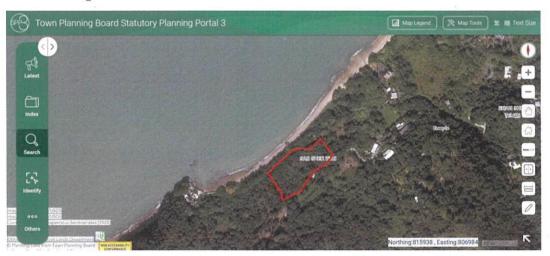

2. Name of Authorised Agent (if applicable) 獲授權代理人姓名/名稱(如適用)

(□Mr. 先生/□Mrs. 夫人/□Miss 小姐/□Ms. 女士/図Company 公司/□Organisation 機構)

Top Bright Consultants Ltd. (才鴻顧問有限公司)

| 3.  | Application Site 申請地點                                                                                |                                                                                     |
|-----|------------------------------------------------------------------------------------------------------|-------------------------------------------------------------------------------------|
| (a) | Full address / location / demarcation district and lot number (if applicable) 詳細地址/地點/丈量約份及地段號碼(如適用) | Lot 327 (Part) in DD308, San Shek Wan, Lantau Island,<br>New Territories            |
| (b) | Site area and/or gross floor area involved<br>涉及的地盤面積及/或總樓面面<br>積                                    | ☑Site area 地盤面積 4,759 sq.m 平方米☑About 約 ☑Gross floor area 總樓面面積 642 sq.m 平方米☑About 約 |
| (c) | Area of Government land included (if any)<br>所包括的政府土地面積(倘有)                                          | Nil sq.m 平方米 □About 約                                                               |