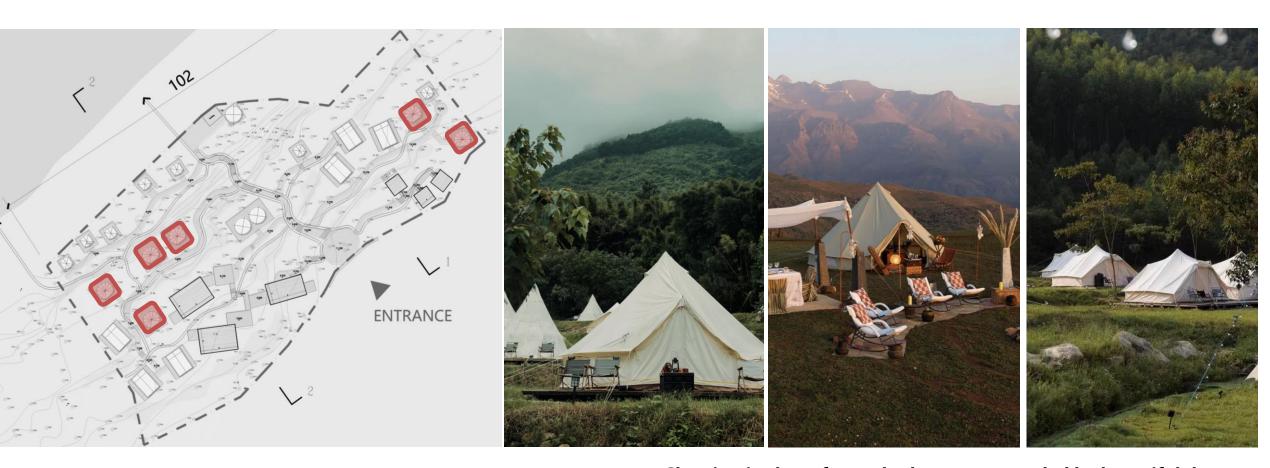

2. Name of Authorised Agent (if applicable) 獲授權代理人姓名/名稱(如適用)

(□Mr. 先生/□Mrs. 夫人/□Miss 小姐/□Ms. 女士/図Company 公司/□Organisation 機構)

Top Bright Consultants Ltd. (才鴻顧問有限公司)

| 3.  | Application Site 申請地點                                                                                |                                                                                     |
|-----|------------------------------------------------------------------------------------------------------|-------------------------------------------------------------------------------------|
| (a) | Full address / location / demarcation district and lot number (if applicable) 詳細地址/地點/丈量約份及地段號碼(如適用) | Lot 327 (Part) in DD308, San Shek Wan, Lantau Island,<br>New Territories            |
| (b) | Site area and/or gross floor area involved<br>涉及的地盤面積及/或總樓面面<br>積                                    | ☑Site area 地盤面積 4,759 sq.m 平方米☑About 約 ☑Gross floor area 總樓面面積 642 sq.m 平方米☑About 約 |
| (c) | Area of Government land included (if any)<br>所包括的政府土地面積(倘有)                                          | Nil sq.m 平方米 □About 約                                                               |

| (d) | d) Name and number of the related statutory plan(s)                                                                                         |                                                                                                                                                                                     |  |  |  |  |  |
|-----|---------------------------------------------------------------------------------------------------------------------------------------------|-------------------------------------------------------------------------------------------------------------------------------------------------------------------------------------|--|--|--|--|--|
| (e) | Land use zone(s) involved<br>涉及的土地用途地帶 Green Belt ("GB")                                                                                    |                                                                                                                                                                                     |  |  |  |  |  |
| (f) | Current use(s)<br>現時用途                                                                                                                      | Vacant  (If there are any Government, institution or community facilities, please illustrate on plan and specify the use and gross floor area) (如有任何政府、機構或社區設施,請在圖則上顯示,並註明用途及線樓面面積) |  |  |  |  |  |
| 4.  | "Current Land Owner"                                                                                                                        | of Application Site 申請地點的「現行土地擁有人」                                                                                                                                                  |  |  |  |  |  |
| The | applicant 申請人 -                                                                                                                             |                                                                                                                                                                                     |  |  |  |  |  |
| ⊴   | is the sole "current land owner"<br>是唯一的「現行土地擁有人」                                                                                           | & (please proceed to Part 6 and attach documentary proof of ownership). #& (請繼續填寫第 6 部分,並夾附業權證明文件)。                                                                                 |  |  |  |  |  |
|     | is one of the "current land owne<br>是其中一名「現行土地擁有人                                                                                           | rs" <sup>#&amp;</sup> (please attach documentary proof of ownership).<br>」 <sup>#&amp;</sup> (請夾附業權證明文件)。                                                                           |  |  |  |  |  |
|     | is not a "current land owner"#.<br>並不是「現行土地擁有人」#                                                                                            |                                                                                                                                                                                     |  |  |  |  |  |
|     | The application site is entirely o<br>申請地點完全位於政府土地上                                                                                         | n Government land (please proceed to Part 6).<br>(請繼續填寫第 6 部分)。                                                                                                                     |  |  |  |  |  |
| 5.  | Statement on Owner's Co<br>就土地擁有人的同意                                                                                                        | onsent/Notification<br>/通知土地擁有人的陳述                                                                                                                                                  |  |  |  |  |  |
| (a) | application involves a total of.                                                                                                            | s) of the Land Registry as at                                                                                                                                                       |  |  |  |  |  |
| (b) | The applicant 申請人 –                                                                                                                         |                                                                                                                                                                                     |  |  |  |  |  |
|     |                                                                                                                                             | "current land owner(s)"#.                                                                                                                                                           |  |  |  |  |  |
|     | <b> </b>                                                                                                                                    | 名「現行土地擁有人」#的同意。                                                                                                                                                                     |  |  |  |  |  |
|     | Details of consent of "current land owner(s)" obtained 取得「現行土地擁有人」 "同意的詳情                                                                   |                                                                                                                                                                                     |  |  |  |  |  |
|     | No. of 'Current Land Owner(s)' 「現行土地擁有 人」數目  Lot number/address of premises as shown in the record of the Land (DD/MM/YYYY) 取得同意的日期 (日/月/年) |                                                                                                                                                                                     |  |  |  |  |  |
|     |                                                                                                                                             |                                                                                                                                                                                     |  |  |  |  |  |
|     |                                                                                                                                             |                                                                                                                                                                                     |  |  |  |  |  |
|     |                                                                                                                                             |                                                                                                                                                                                     |  |  |  |  |  |
|     | (Please use separate sheets if                                                                                                              | he space of any box above is insufficient. 如上列任何方格的空間不足,請另頁說明)                                                                                                                      |  |  |  |  |  |