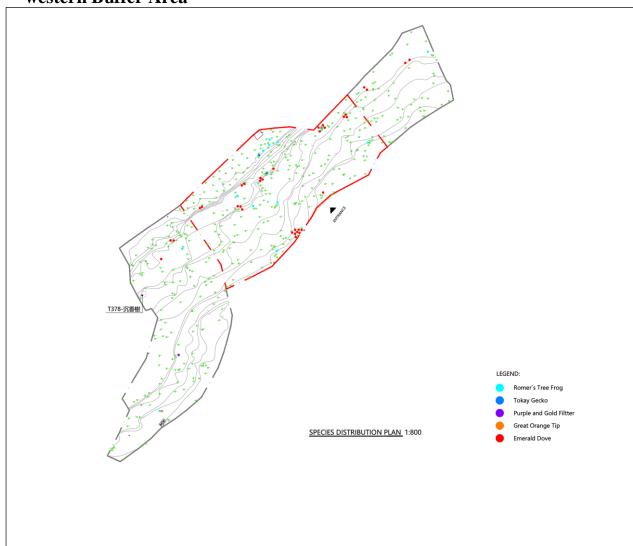

the Forests and Countryside Ordinance (Cap. 96) and the Country Parks and Special Areas Regulations (Cap. 208A) if they are found within Country Parks and Special Areas.

Incense Tree was once widely planted in Hong Kong for producing the raw materials of incense, which were then traded to regions such as the Mainland, Southeast Asia and places as far away as Arabia (Iu, 1983). The species was recorded in 89 out of the 116 Fung Shui woods surveyed by AFCD in 2002-2003 (Yip *et al*, 2004). According to the Hong Kong Herbarium (2023) the species is common in Hong Kong.

Evaluation of the potential impact on the Incense Tree by the application of the proposed camp site is provided in section 5.1.

Figure 5. Location of T378 (Incense Tree *Aquilaria sinensis*) within the western Buffer Area



#### 4.2 Birds

During the field surveys in April and May 2023, 49 species of bird were recorded. Among them 11 and 12 species were recorded in the Project Site and Buffer Areas, respectively (Table 3). In the Assessment Area 45 species of bird were recorded in the field surveys in April and May 2023 (Table 3).

The most abundant birds recorded were Red-whiskered Bulbul (*Pycnonotus jocosus*), Light-vented Bulbul (*Pycnonotus sinensis*) and Swinhoe's White-eye (*Zosterops simplex*) which accounted for 17.6%, 8.2% and 7.4% of the number of individual birds recorded in the field surveys in April and May 2023 (Table 3).

In the field surveys in April and May 2023 Little Egret (*Egretta garzetta*), Chinese Pond Heron (*Ardeola bacchus*), Commo Sandpiper (*Actitis hypoleucos*) and Olive-backe