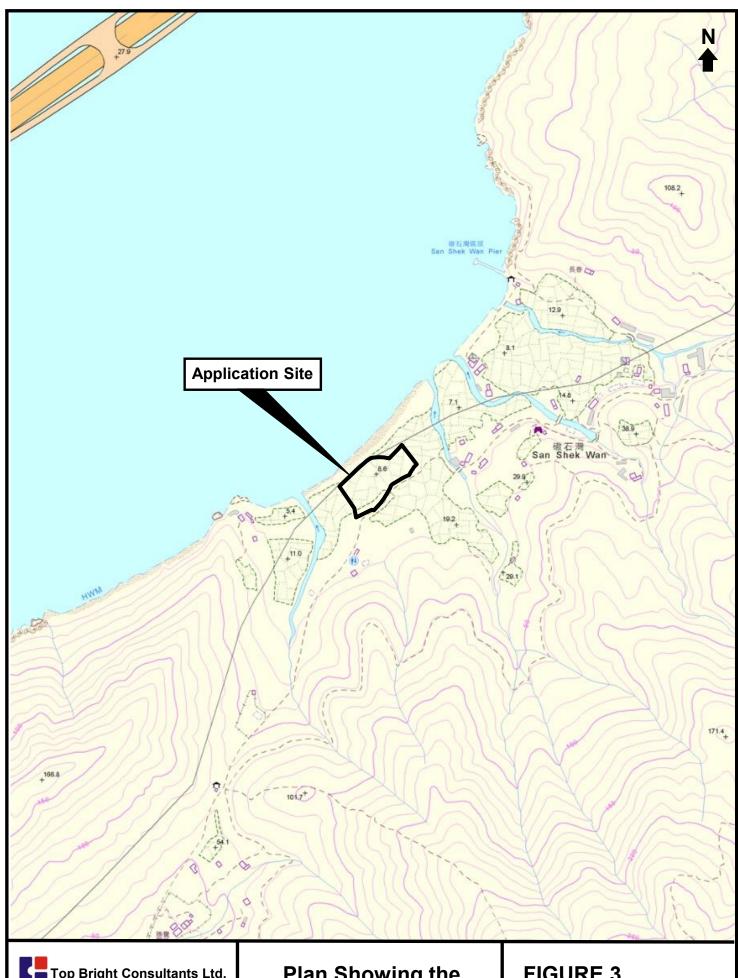

2. Name of Authorised Agent (if applicable) 獲授權代理人姓名/名稱(如適用)

(□Mr. 先生/□Mrs. 夫人/□Miss 小姐/□Ms. 女士/図Company 公司/□Organisation 機構)

Top Bright Consultants Ltd. (才鴻顧問有限公司)

| 3.  | Application Site 申請地點                                                                                |                                                                                     |
|-----|------------------------------------------------------------------------------------------------------|-------------------------------------------------------------------------------------|
| (a) | Full address / location / demarcation district and lot number (if applicable) 詳細地址/地點/丈量約份及地段號碼(如適用) | Lot 327 (Part) in DD308, San Shek Wan, Lantau Island,<br>New Territories            |
| (b) | Site area and/or gross floor area involved<br>涉及的地盤面積及/或總樓面面<br>積                                    | ☑Site area 地盤面積 4,759 sq.m 平方米☑About 約 ☑Gross floor area 總樓面面積 642 sq.m 平方米☑About 約 |
| (c) | Area of Government land included (if any)<br>所包括的政府土地面積(倘有)                                          | Nil sq.m 平方米 □About 約                                                               |