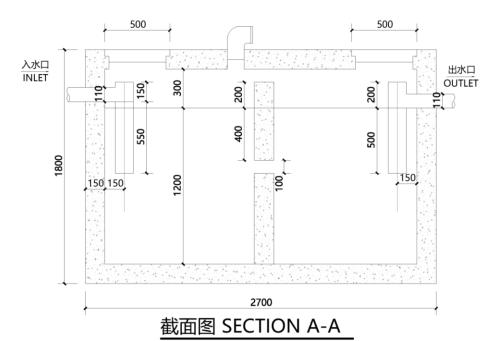

积: 45m² 层数: 1F









ben yeung & associates ltd.



#### Activity Room/活动室&饭堂







All food in the canteen is heated by electricity. 餐堂一切吃品加热均用电。

活动室&饭堂标准模数

尺寸: 6M X 9M X 3M(H)

面积: 54m² 层数: 1F



### Sundry Room/杂物房





杂物间标准模数 尺寸: 6M X 9M X 3M(H)

面积: 54m² 层数: 1F



#### Toilet/卫生间







卫生间标准模数

尺寸: 4M X 4M X 3M(H)

面积: 16m² 层数: 1F

#### Design Vision/设计愿景











After playing whole day long with friends on the beach , You can enjoy life and cheer in the activity area at night, Games, drinking, watching starry movies, and tasting the delicacies of the wilderness kitchen

和三五知己在海滩上坑累了

晚上可以在**活动区**享受生活,欢呼雀跃

玩着游戏、喝着小酒、看看星空电影, 尝尝荒野厨房的美味

## Water recycling /水循环







Collect rainwater for flush.Collect water from humidity of air. 收集雨水进行冲厕。从潮湿的空气中收集水。

### Septic tank/化粪池







渗水井 SOAKAGE PIT

The septic tank and soakaway system installed follow the Professional Persons Environmental Consultative Committee Practice Notes ("ProPECC PN") No. 5/93 for sewage treatment and disposal

安装的化粪池和渗水系统是根据专业人士环境咨询委员会作业备考("ProPECC PN")第 5/93 号处理和排放污水

ben yeung & associates ltd.

### Septic tank/化粪池



#### Design instructions/设计说明

#### 远离都市喧闹,置身于大自然,身心放松,培养活力与创造性。营造出舒适与回归自然的理想氛围。

**1.选址**:在场地内选择起伏平缓、通风排水良好的土地,避开两侧河流的可能影响,择优最为安全的场所用来规划。

2.环境:与自然环境相融合,与地形条件相配套。**帐篷区与固定建筑布置在平缓地块,避开树木**。

3.建筑:木质小屋,颜色与自然环境相协调。水箱收集雨水,节能环保。

4.绿植: 因地制宜搭配现有绿植合理规划帐篷区与固定建筑区, 营造良好的环境。

5.道路:利用地势自然坡度形成的林中小径,仿佛置身于大自然中。

6.场地排水:场地按地形走势明沟排水,集中排至海边。

- 1. Site selection: choose land with gentle undulations, good ventilation and drainage in the site, avoid the possible impact of rivers on both sides,