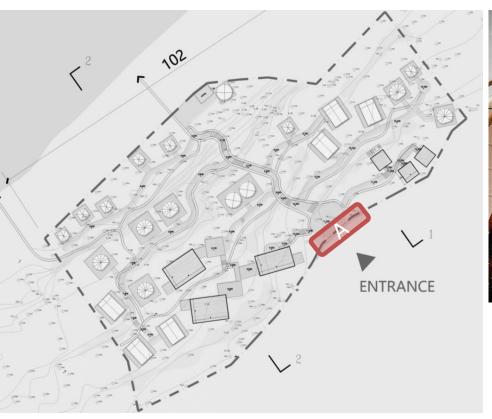

2. Name of Authorised Agent (if applicable) 獲授權代理人姓名/名稱(如適用)

(□Mr. 先生/□Mrs. 夫人/□Miss 小姐/□Ms. 女士/図Company 公司/□Organisation 機構)

Top Bright Consultants Ltd. (才鴻顧問有限公司)

| 3.  | Application Site 申請地點                                                                                |                                                                                     |
|-----|------------------------------------------------------------------------------------------------------|-------------------------------------------------------------------------------------|
| (a) | Full address / location / demarcation district and lot number (if applicable) 詳細地址/地點/丈量約份及地段號碼(如適用) | Lot 327 (Part) in DD308, San Shek Wan, Lantau Island,<br>New Territories            |
| (b) | Site area and/or gross floor area involved<br>涉及的地盤面積及/或總樓面面<br>積                                    | ☑Site area 地盤面積 4,759 sq.m 平方米☑About 約 ☑Gross floor area 總樓面面積 642 sq.m 平方米☑About 約 |
| (c) | Area of Government land included (if any)<br>所包括的政府土地面積(倘有)                                          | Nil sq.m 平方米 □About 約                                                               |