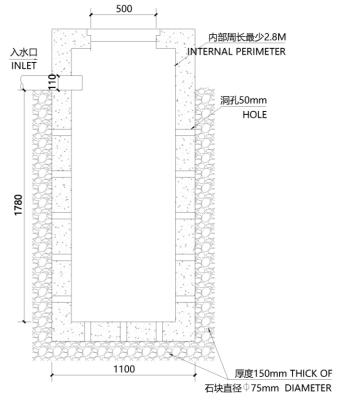

2. Name of Authorised Agent (if applicable) 獲授權代理人姓名/名稱(如適用)

(□Mr. 先生/□Mrs. 夫人/□Miss 小姐/□Ms. 女士/図Company 公司/□Organisation 機構)

Top Bright Consultants Ltd. (才鴻顧問有限公司)

| 3.  | Application Site 申請地點                                                                                |                                                                                     |
|-----|------------------------------------------------------------------------------------------------------|-------------------------------------------------------------------------------------|
| (a) | Full address / location / demarcation district and lot number (if applicable) 詳細地址/地點/丈量約份及地段號碼(如適用) | Lot 327 (Part) in DD308, San Shek Wan, Lantau Island,<br>New Territories            |
| (b) | Site area and/or gross floor area involved<br>涉及的地盤面積及/或總樓面面<br>積                                    | ☑Site area 地盤面積 4,759 sq.m 平方米☑About 約 ☑Gross floor area 總樓面面積 642 sq.m 平方米☑About 約 |
| (c) | Area of Government land included (if any)<br>所包括的政府土地面積(倘有)                                          | Nil sq.m 平方米 □About 約                                                               |

| (d) | d) Name and number of the related statutory plan(s)                                                                                         |                                                                                                                                                                                     |  |  |  |  |  |
|-----|---------------------------------------------------------------------------------------------------------------------------------------------|-------------------------------------------------------------------------------------------------------------------------------------------------------------------------------------|--|--|--|--|--|
| (e) | Land use zone(s) involved<br>涉及的土地用途地帶 Green Belt ("GB")                                                                                    |                                                                                                                                                                                     |  |  |  |  |  |
| (f) | Current use(s)<br>現時用途                                                                                                                      | Vacant  (If there are any Government, institution or community facilities, please illustrate on plan and specify the use and gross floor area) (如有任何政府、機構或社區設施,請在圖則上顯示,並註明用途及線樓面面積) |  |  |  |  |  |
| 4.  | "Current Land Owner"                                                                                                                        | of Application Site 申請地點的「現行土地擁有人」                                                                                                                                                  |  |  |  |  |  |
| The | applicant 申請人 -                                                                                                                             |                                                                                                                                                                                     |  |  |  |  |  |
| ⊴   | is the sole "current land owner"<br>是唯一的「現行土地擁有人」                                                                                           | & (please proceed to Part 6 and attach documentary proof of ownership). #& (請繼續填寫第 6 部分,並夾附業權證明文件)。                                                                                 |  |  |  |  |  |
|     | is one of the "current land owne<br>是其中一名「現行土地擁有人                                                                                           | rs" <sup>#&amp;</sup> (please attach documentary proof of ownership).<br>」 <sup>#&amp;</sup> (請夾附業權證明文件)。                                                                           |  |  |  |  |  |
|     | is not a "current land owner"#.<br>並不是「現行土地擁有人」#                                                                                            |                                                                                                                                                                                     |  |  |  |  |  |
|     | The application site is entirely o<br>申請地點完全位於政府土地上                                                                                         | n Government land (please proceed to Part 6).<br>(請繼續填寫第 6 部分)。                                                                                                                     |  |  |  |  |  |
| 5.  | Statement on Owner's Co<br>就土地擁有人的同意                                                                                                        | onsent/Notification<br>/通知土地擁有人的陳述                                                                                                                                                  |  |  |  |  |  |
| (a) | application involves a total of.                                                                                                            | s) of the Land Registry as at                                                                                                                                                       |  |  |  |  |  |
| (b) | The applicant 申請人 –                                                                                                                         |                                                                                                                                                                                     |  |  |  |  |  |
|     |                                                                                                                                             | "current land owner(s)"#.                                                                                                                                                           |  |  |  |  |  |
|     | <b> </b>                                                                                                                                    | 名「現行土地擁有人」#的同意。                                                                                                                                                                     |  |  |  |  |  |
|     | Details of consent of "current land owner(s)" obtained 取得「現行土地擁有人」 "同意的詳情                                                                   |                                                                                                                                                                                     |  |  |  |  |  |
|     | No. of 'Current Land Owner(s)' 「現行土地擁有 人」數目  Lot number/address of premises as shown in the record of the Land (DD/MM/YYYY) 取得同意的日期 (日/月/年) |                                                                                                                                                                                     |  |  |  |  |  |
|     |                                                                                                                                             |                                                                                                                                                                                     |  |  |  |  |  |
|     |                                                                                                                                             |                                                                                                                                                                                     |  |  |  |  |  |
|     |                                                                                                                                             |                                                                                                                                                                                     |  |  |  |  |  |
|     | (Please use separate sheets if                                                                                                              | he space of any box above is insufficient. 如上列任何方格的空間不足,請另頁說明)                                                                                                                      |  |  |  |  |  |