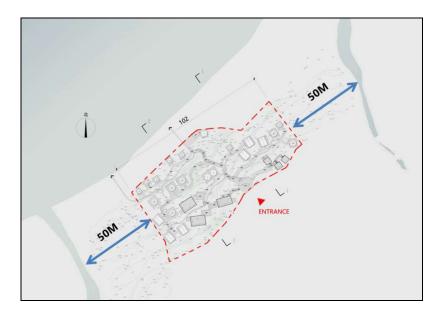

room, etc. are also proposed (see illustrative images in **Appendix A-Project Scheme**).



In order to avoid any unnecessary human disturbance to the existing seasonal water channels running outside the western and eastern boundary, 50m clearance setbacks from the eastern and western boundaries of the Application Site with 1.5m tall wooden fence are proposed to serve as a physical 'no trespassing buffer area'. This, together with a proposed 2m tall peripheral chain link fence for the rest of the site boundary, aims not only to confine all human activities within the Application Site for easy management and maintenance purposes but also to remind all users to treasure our

natural resources in a most respectful manner. No activities and construction will be involved in this buffer area.



5.05 The 'Public Service Area' is placed along the Tung O Ancient Trail and near the entrance. It acts as a gateway to welcome and provide essential services to visitors. The 'Activity Area' is placed at the centre of the Application Site, which is surrounded by the 'Public Service Area' and 'Camping Area'. It is well connected by the footpaths and convenient for visitors coming from different locations. The 'Camping Area' is placed at the east and west of the Application Site.



TB/23/801

<u>Table 2 – Key Development Parameters of the Proposed Development</u>

| 1. Site Area                        | About 4,759m <sup>2</sup> |  |  |
|-------------------------------------|---------------------------|--|--|
| 2. Gross Floor Area (GFA)           | About 642m <sup>2</sup>   |  |  |
| 3. C