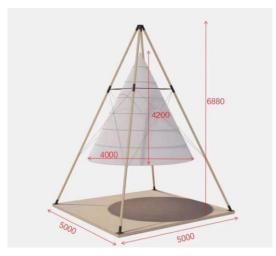

2. Name of Authorised Agent (if applicable) 獲授權代理人姓名/名稱(如適用)

(□Mr. 先生/□Mrs. 夫人/□Miss 小姐/□Ms. 女士/図Company 公司/□Organisation 機構)

Top Bright Consultants Ltd. (才鴻顧問有限公司)

| 3.  | Application Site 申請地點                                                                                |                                                                                     |
|-----|------------------------------------------------------------------------------------------------------|-------------------------------------------------------------------------------------|
| (a) | Full address / location / demarcation district and lot number (if applicable) 詳細地址/地點/丈量約份及地段號碼(如適用) | Lot 327 (Part) in DD308, San Shek Wan, Lantau Island,<br>New Territories            |
| (b) | Site area and/or gross floor area involved<br>涉及的地盤面積及/或總樓面面<br>積                                    | ☑Site area 地盤面積 4,759 sq.m 平方米☑About 約 ☑Gross floor area 總樓面面積 642 sq.m 平方米☑About 約 |
| (c) | Area of Government land included (if any)<br>所包括的政府土地面積(倘有)                                          | Nil sq.m 平方米 □About 約                                                               |