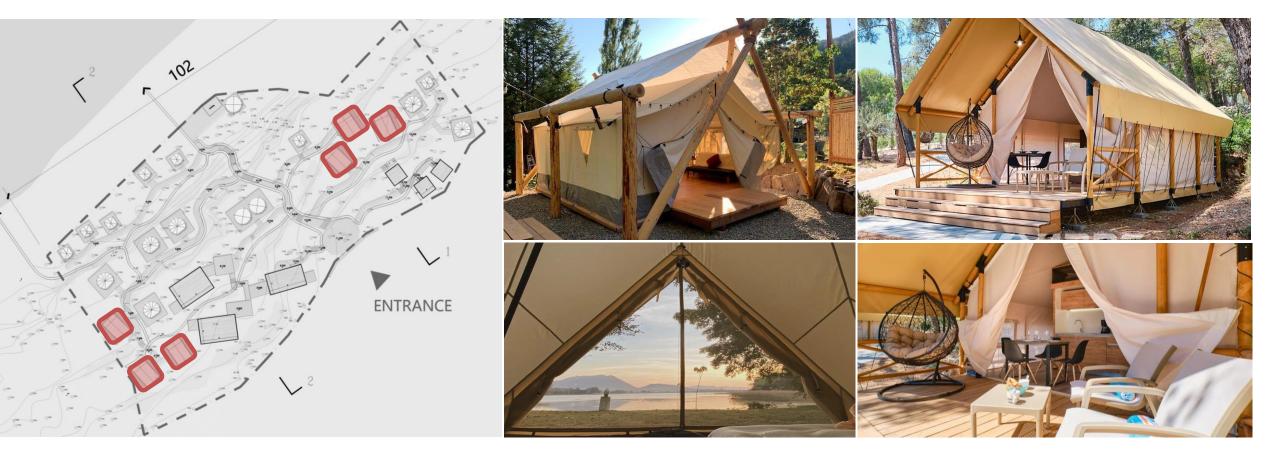

入口大门



石子路



Refurbished from waste wood and made entrance gates. 石头的艺术气息,大自然是最好的设计师。

## B Tent Area /帐篷

#### Camp Type & Size











tent/广场帐篷

5米×5米×6.8米 3个

tent/小帐篷

2. 9米×2. 5米×1. 45米 7个

tent/中帐篷

4米×3.68米×2.5米 6个

tent/大帐篷

4米×6米×3.5米 6个

#### tent/广场帐篷





Sleeping in the soft tent bedroom surrounded by beautiful dreams, forget all the tiredness and integrate into nature.

沉睡在软绵绵的帐篷卧室里美梦环绕 将一切劳累感抛之脑后,全身心的融入自然

#### tent/小帐篷





Sleeping in the soft tent bedroom surrounded by beautiful dreams, forget all the tiredness and integrate into nature.

沉睡在软绵绵的帐篷卧室里美梦环绕 将一切劳累感抛之脑后,全身心的融入自然

#### tent/中帐篷





Sleeping in the soft tent bedroom surrounded by beautiful dreams, forget all the tiredness and integrate into nature. 沉睡在软绵绵的帐篷卧室里美梦环绕

将一切劳累感抛之脑后,全身心的融入自然

#### tent/大帐篷





The tent area has a broad view facing the sea, and it is a nice spot to watch at sunset · the setting sun shines on the sea and makes people intoxicated. Sleeping in the tent and felling close to the nature. **帐篷区**视野广阔面朝大海,落日时分这里便是观赏的圣地

落日余晖洒海波光粼粼让人沉醉其中,睡在帐篷里就可以近距离和大海一起入眠

## C Tent Area /固定建筑

# Å

#### Tourist Centre & Office/游客中心&办公室



活动室&饭堂标准模数

尺寸: 5M X 9M X 3M(H)

面积: 45m² 层数: 1F









ben yeung & associates ltd.



#### Activity Room/活动室&饭堂







All food in the canteen is heated by electricity. 餐堂一切吃品加热均用电。

活动室&饭堂标准模数

尺寸: 6M X 9M X 3M(H)

面积: 54m² 层数: 1F



#### Sundry Room/杂物房





杂物间标准模数

尺寸: 6M X 9M X 3M(H)

面积: 54m² 层数: 1F



#### Toilet/卫生间







卫生间标准模数

尺寸: 4M X 4M X 3M(H)

面积: 16m² 层数: 1F

#### Design Vision/设计愿景











After playing whole day long with fr