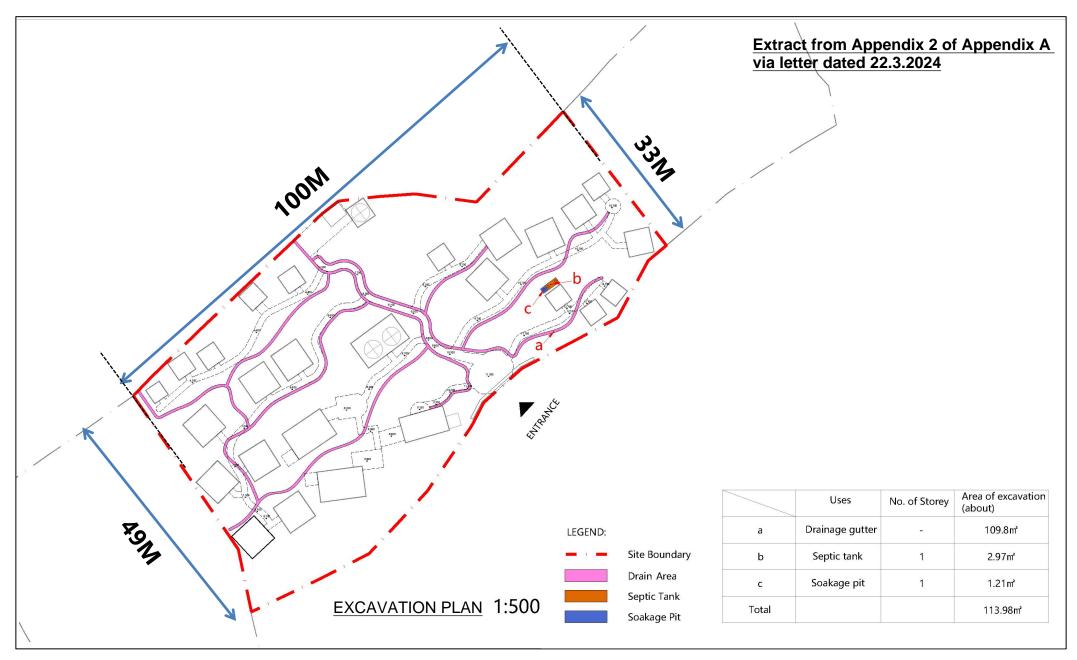

2. Name of Authorised Agent (if applicable) 獲授權代理人姓名/名稱(如適用)

(□Mr. 先生/□Mrs. 夫人/□Miss 小姐/□Ms. 女士/図Company 公司/□Organisation 機構)

Top Bright Consultants Ltd. (才鴻顧問有限公司)

| 3.  | Application Site 申請地點                                                                                |                                                                                     |
|-----|------------------------------------------------------------------------------------------------------|-------------------------------------------------------------------------------------|
| (a) | Full address / location / demarcation district and lot number (if applicable) 詳細地址/地點/丈量約份及地段號碼(如適用) | Lot 327 (Part) in DD308, San Shek Wan, Lantau Island,<br>New Territories            |
| (b) | Site area and/or gross floor area involved<br>涉及的地盤面積及/或總樓面面<br>積                                    | ☑Site area 地盤面積 4,759 sq.m 平方米☑About 約 ☑Gross floor area 總樓面面積 642 sq.m 平方米☑About 約 |
| (c) | Area of Government land included (if any)<br>所包括的政府土地面積(倘有)                                          | Nil sq.m 平方米 □About 約                                                               |

| (d) | d) Name and number of the related statutory plan(s)                                                                                         |                                                                                                                                                                                     |  |  |  |  |  |
|-----|---------------------------------------------------------------------------------------------------------------------------------------------|-------------------------------------------------------------------------------------------------------------------------------------------------------------------------------------|--|--|--|--|--|
| (e) | Land use zone(s) involved<br>涉及的土地用途地帶 Green Belt ("GB")                                                                                    |                                                                                                                                                                                     |  |  |  |  |  |
| (f) | Current use(s)<br>現時用途                                                                                                                      | Vacant  (If there are any Government, institution or community facilities, please illustrate on plan and specify the use and gross floor area) (如有任何政府、機構或社區設施,請在圖則上顯示,並註明用途及線樓面面積) |  |  |  |  |  |
| 4.  | "Current Land Owner"                                                                                                                        | of Application Site 申請地點的「現行土地擁有人」                                                                                                                                                  |  |  |  |  |  |
| The | applicant 申請人 -                                                                                                                             |                                                                                                                                                                                     |  |  |  |  |  |
| ⊴   | is the sole "current land owner"<br>是唯一的「現行土地擁有人」                                                                                           | & (please proceed to Part 6 and attach documentary proof of ownership). #& (請繼續填寫第 6 部分,並夾附業權證明文件)。                                                                                 |  |  |  |  |  |
|     | is one of the "current land owne<br>是其中一名「現行土地擁有人                                                                                           | rs" <sup>#&amp;</sup> (please attach documentary proof of ownership).<br>」 <sup>#&amp;</sup> (請夾附業權證明文件)。                                                                           |  |  |  |  |  |
|     | is not a "current land owner"#.<br>並不是「現行土地擁有人」#                                                                                            |                                                                                                                                                                                     |  |  |  |  |  |
|     | The application site is entirely o<br>申請地點完全位於政府土地上                                                                                         | n Government land (please proceed to Part 6).<br>(請繼續填寫第 6 部分)。                                                                                                                     |  |  |  |  |  |
| 5.  | Statement on Owner's Co<br>就土地擁有人的同意                                                                                                        | onsent/Notification<br>/通知土地擁有人的陳述                                                                                                                                                  |  |  |  |  |  |
| (a) | application involves a total of.                                                                                                            | s) of the Land Registry as at                                                                                                                                                       |  |  |  |  |  |
| (b) | The applicant 申請人 –                                                                                                                         |                                                                                                                                                                                     |  |  |  |  |  |
|     |                                                                                                                                             | "current land owner(s)"#.                                                                                                                                                           |  |  |  |  |  |
|     | <b> </b>                                                                                                                                    | 名「現行土地擁有人」#的同意。                                                                                                                                                                     |  |  |  |  |  |
|     | Details of consent of "current land owner(s)" obtained 取得「現行土地擁有人」 "同意的詳情                                                                   |                                                                                                                                                                                     |  |  |  |  |  |
|     | No. of 'Current Land Owner(s)' 「現行土地擁有 人」數目  Lot number/address of premises as shown in the record of the Land (DD/MM/YYYY) 取得同意的日期 (日/月/年) |                                                                                                                                                                                     |  |  |  |  |  |
|     |                                                                                                                                             |                                                                                                                                                                                     |  |  |  |  |  |
|     |                                                                                                                                             |                                                                                                                                                                                     |  |  |  |  |  |
|     |                                                                                                                                             |                                                                                                                                                                                     |  |  |  |  |  |
|     | (Please use separate sheets if                                                                                                              | he space of any box above is insufficient. 如上列任何方格的空間不足,請另頁說明)                                                                                                                      |  |  |  |  |  |