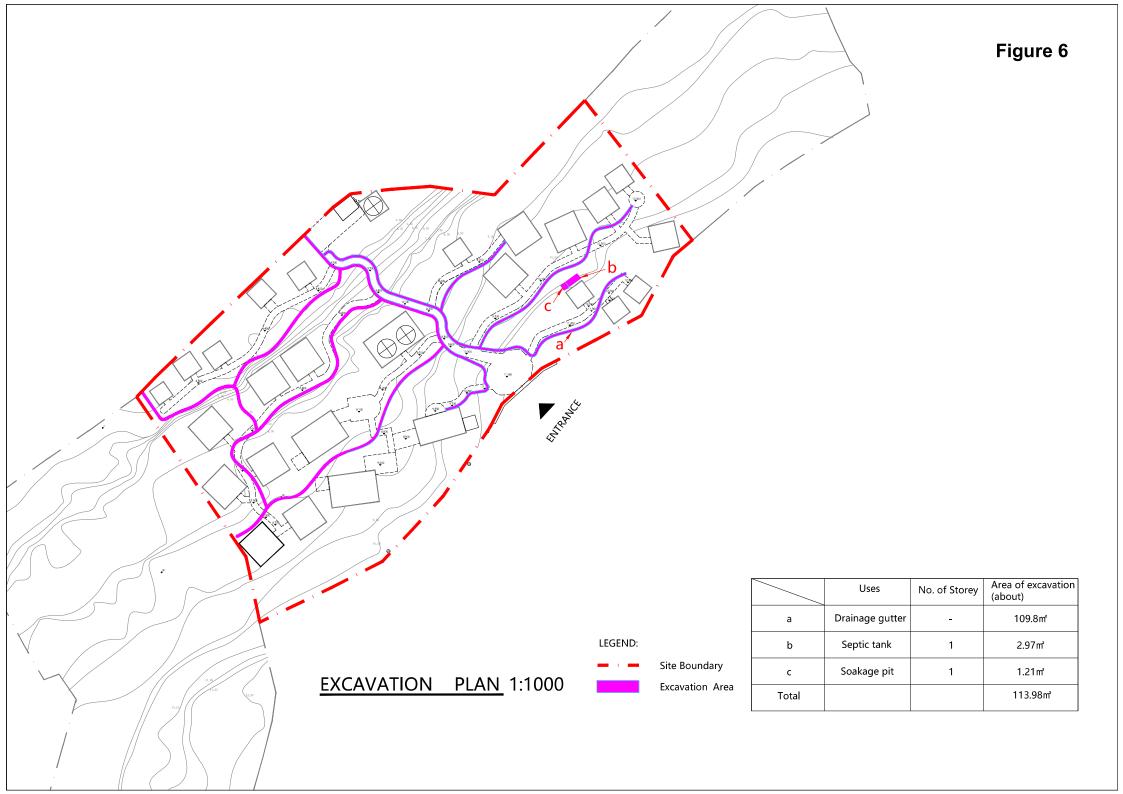

2. Name of Authorised Agent (if applicable) 獲授權代理人姓名/名稱(如適用)

(□Mr. 先生/□Mrs. 夫人/□Miss 小姐/□Ms. 女士/図Company 公司/□Organisation 機構)

Top Bright Consultants Ltd. (才鴻顧問有限公司)

| 3.  | Application Site 申請地點                                                                                |                                                                                     |
|-----|------------------------------------------------------------------------------------------------------|-------------------------------------------------------------------------------------|
| (a) | Full address / location / demarcation district and lot number (if applicable) 詳細地址/地點/丈量約份及地段號碼(如適用) | Lot 327 (Part) in DD308, San Shek Wan, Lantau Island,<br>New Territories            |
| (b) | Site area and/or gross floor area involved<br>涉及的地盤面積及/或總樓面面<br>積                                    | ☑Site area 地盤面積 4,759 sq.m 平方米☑About 約 ☑Gross floor area 總樓面面積 642 sq.m 平方米☑About 約 |
| (c) | Area of Government land included (if any)<br>所包括的政府土地面積(倘有)                                          | Nil sq.m 平方米 □About 約                                                               |

| (d) | d) Name and number of the related statutory plan(s)                                                                                         |                                                                                                                                                                                     |  |  |  |  |  |
|-----|---------------------------------------------------------------------------------------------------------------------------------------------|-------------------------------------------------------------------------------------------------------------------------------------------------------------------------------------|--|--|--|--|--|
| (e) | Land use zone(s) involved<br>涉及的土地用途地帶 Green Belt ("GB")                                                                                    |                                                                                                                                                                                     |  |  |  |  |  |
| (f) | Current use(s)<br>現時用途                                                                                                                      | Vacant  (If there are any Government, institution or community facilities, please illustrate on plan and specify the use and gross floor area) (如有任何政府、機構或社區設施,請在圖則上顯示,並註明用途及線樓面面積) |  |  |  |  |  |
| 4.  | "Current Land Owner"                                                                                                                        | of Application Site 申請地點的「現行土地擁有人」                                                                                                                                                  |  |  |  |  |  |
| The | applicant 申請人 -                                                                                                                             |                                                                                                                                                                                     |  |  |  |  |  |
| ⊴   | is the sole "current land owner"<br>是唯一的「現行土地擁有人」                                                                                           | & (please proceed to Part 6 and attach documentary proof of ownership). #& (請繼續填寫第 6 部分,並夾附業權證明文件)。                                                                                 |  |  |  |  |  |
|     | is one of the "current land owne<br>是其中一名「現行土地擁有人                                                                                           | rs" <sup>#&amp;</sup> (please attach documentary proof of ownership).<br>」 <sup>#&amp;</sup> (請夾附業權證明文件)。                                                                           |  |  |  |  |  |
|     | is not a "current land owner"#.<br>並不是「現行土地擁有人」#                                                                                            |                                                                                                                                                                                     |  |  |  |  |  |
|     | The application site is entirely o<br>申請地點完全位於政府土地上                                                                                         | n Government land (please proceed to Part 6).<br>(請繼續填寫第 6 部分)。                                                                                                                     |  |  |  |  |  |
| 5.  | Statement on Owner's Co<br>就土地擁有人的同意                                                                                                        | onsent/Notification<br>/通知土地擁有人的陳述                                                                                                                                                  |  |  |  |  |  |
| (a) | application involves a total of.                                                                                                            | s) of the Land Registry as at                                                                                                                                                       |  |  |  |  |  |
| (b) | The applicant 申請人 –                                                                                                                         |                                                                                                                                                                                     |  |  |  |  |  |
|     |                                                                                                                                             | "current land owner(s)"#.                                                                                                                                                           |  |  |  |  |  |
|     | <b> </b>                                                                                                                                    | 名「現行土地擁有人」#的同意。                                                                                                                                                                     |  |  |  |  |  |
|     | Details of consent of "current land owner(s)" obtained 取得「現行土地擁有人」 "同意的詳情                                                                   |                                                                                                                                                                                     |  |  |  |  |  |
|     | No. of 'Current Land Owner(s)' 「現行土地擁有 人」數目  Lot number/address of premises as shown in the record of the Land (DD/MM/YYYY) 取得同意的日期 (日/月/年) |                                                                                                                                                                                     |  |  |  |  |  |
|     |                                                                                                                                             |                                                                                                                                                                                     |  |  |  |  |  |
|     |                                                                                                                                             |                                                                                                                                                                                     |  |  |  |  |  |
|     |                                                                                                                                             |                                                                                                                                                                                     |  |  |  |  |  |
|     | (Please use separate sheets if                                                                                                              | he space of any box above is insufficient. 如上列任何方格的空間不足,請另頁說明)                                                                                                                      |  |  |  |  |  |