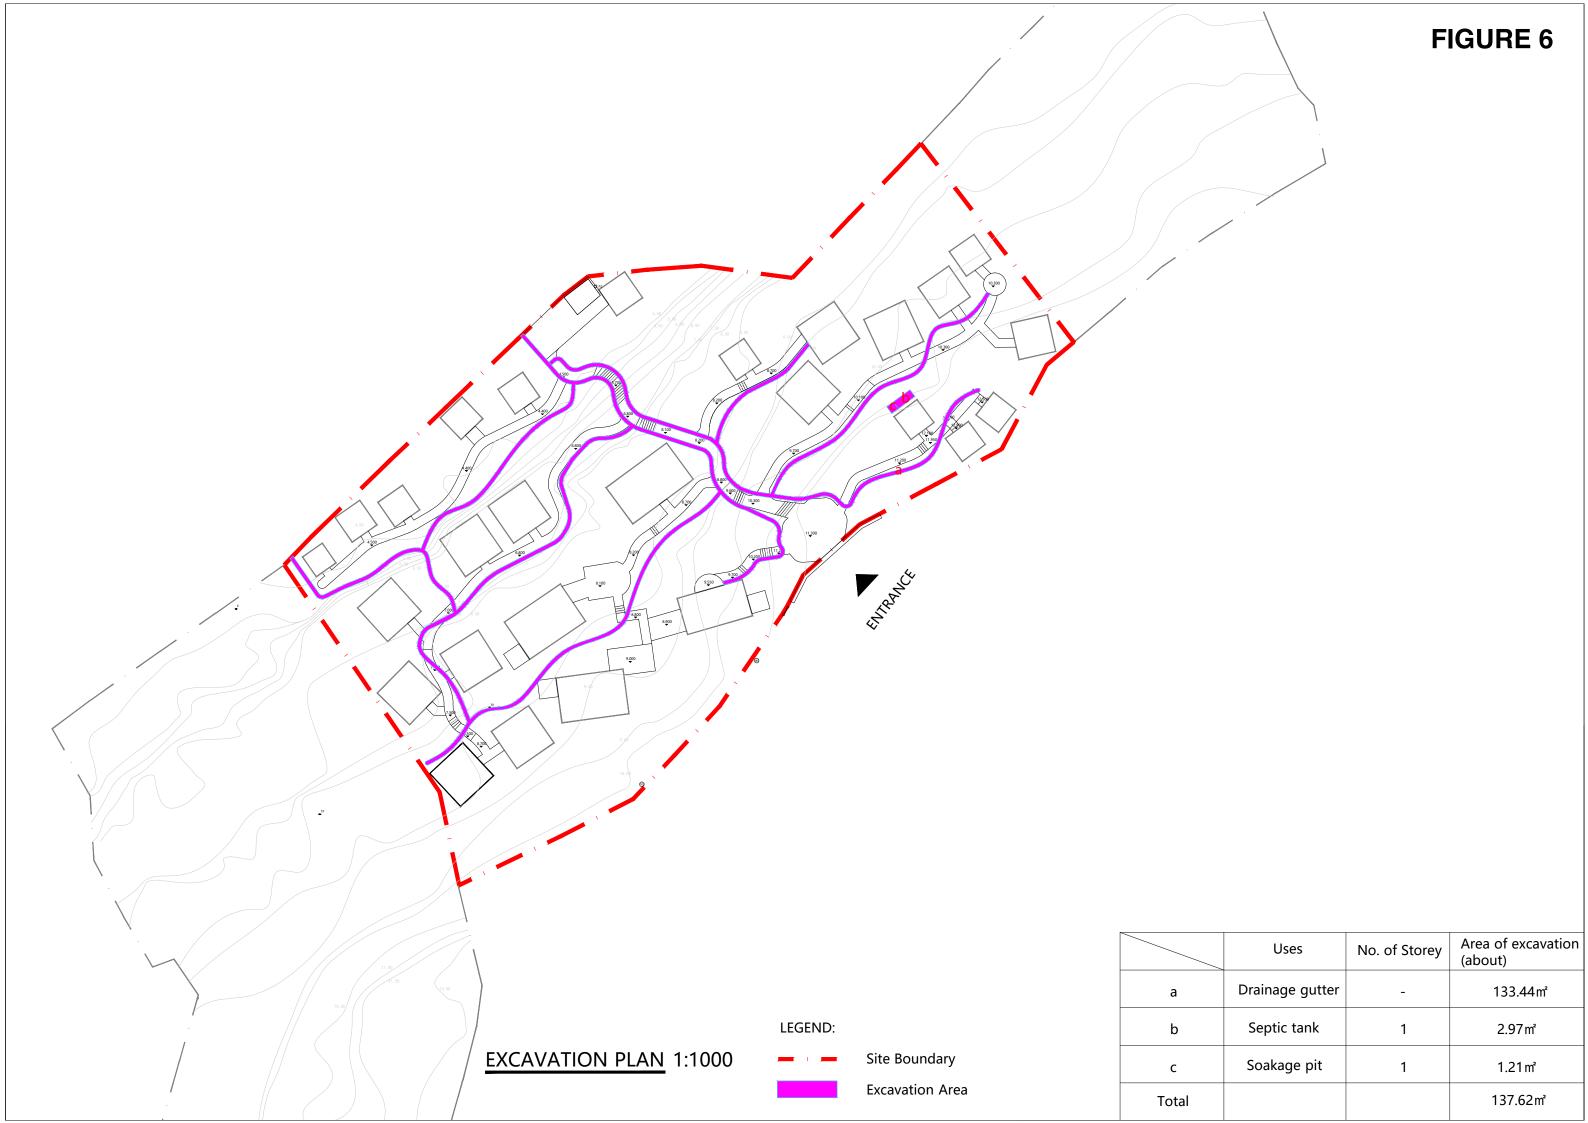

擬建發展會從申請地點的東西邊界到兩邊的水道設置 50 米緩衝區,確保生態環境不受影響。

申請地點將包括 29 個臨時構築物,總樓面面積約 642 平方米,用作設在木平台上的固定露營帳篷、辦公室/遊客中心、活動室、洗手間和其他配套設施。申請地點將不提供停車位和上落貨位。擬議發展的營運時間為星期一至日 24 小時營業,包括公共假期。

申請地點座落於深屈及職石灣分區計劃大綱圖編號 S/I-SW/2 中的"綠化地帶"。擬議發展屬該地帶第二欄的用途,須先向城規會提出規劃申請。

這宗規劃申請的理由為:符合 2022 施政報告方針;政府政策支持;滿足對戶外活動的需求;不會違背規劃意向;符合城市規劃指引編號第 10;不會對周邊環境構成不良影響;促進本土旅遊業;與附近土地用途配合;相似用途之前已獲規劃許可;場地適合作度假營;及會帶來規劃增益。因此,申請人希望城規會批准為期三年的臨時用途。

Appendix 2



Top Bright Consultants Ltd.

Extract Plan Based on Survey Sheet No. 9-SW

Scale 1: 10 000

For Identification Purpose

Date: 23.6.2023







Extracted Plan Based on Map Series HP5C of Sheet No. 9-SE-A/C & 9-SW-B/D

### **Plan Showing the General Area**

Scale 1:5000

# FIGURE 3

For Identification Purpose

Date: 23.6.2023





Scale 1:5000

For Identification Purpose

Date: 23.6.2023







# San Shek Wan Camping Site

**敬石灣營地計劃** 

# **CONTENTS**



- General plan/总平面图
- Conceptual intention/概念意向
  - A Gate /入口大门
  - B Tents with Platform /帐篷区
  - C Fixed building /固定建筑
    - a Tourist Centre & Office/游客中心&办公室
    - b Activity Room/活动室&饭堂
    - c Sundry Room/杂物房
    - d Toilet/卫生间
    - e Guard/保安室
- Water recycling/水循环
- Septic tank/化粪池
- Design instructions/设计说明

## General Plan/总平面图



ben yeung & associates ltd.

#### General Plan/总平面图



The tent area is 50M from the west side of the river and 50M from the east side of the river

帐篷区距离西侧河流50M, 距离东侧河流50M

#### Section Position/场地剖面位置





- A Gate /入口大门
- B Tents with Platform /帐篷区(共22个)
- 1-tent/广场帐篷(3个)
- 2-tent/小帐篷(7个)
- 3-tent/中帐篷(6个)
- 4-tent/大帐篷(6个)
- C Fixed building /固定建筑
- a-游客中心/办公室
- b-活动室/饭堂
- c−杂物房
- d-卫