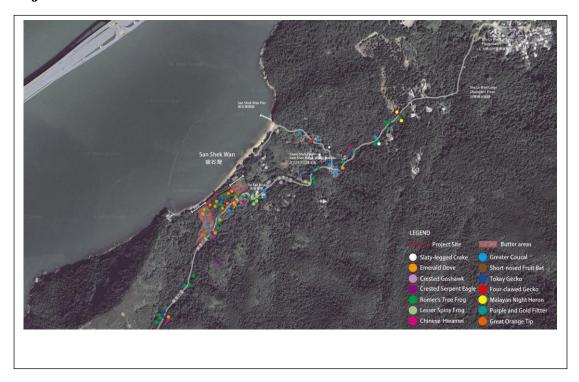

|
| Crested Myna                | Acridotheres<br>cristatellus | -        | Least<br>Concern   | Least<br>Concern   | Least<br>Concern | 0  | 0  | 27 | 4.4  |
| Black Drongo                | Dicrurus<br>macrocercus      | -        | Least<br>Concern   | Least<br>Concern   | Least<br>Concern | 0  | 0  | 1  | 0.2  |
| Red-billed Blue<br>Magpie   | Urocissa<br>erythroryncha    | -        | Least<br>Concern   | Least<br>Concern   | Least<br>Concern | 0  | 0  | 6  | 1.0  |
| Large-billed<br>Crow        | Corvus<br>macrorhynchos      | -        | Least<br>Concern   | Least<br>Concern   | Least<br>Concern | 0  | 0  | 8  | 1.3  |

Figure 6. Locations of species of conservation interests recorded during field surveys in April and May 2023. The red boundary shows the location of the Project Site.



#### 4.3 Butterflies

During the field surveys in April and May 2023, 75 species of butterfly were recorded. Among them 13 and 45 species were recorded in the Project Site and Buffer Areas, respectively. In the Assessment Area 59 species of butterfly were recorded in the field surveys in April and May 2023 (Table 4).

The most abundant butterflies recorded were Pale Grass Blue (*Pseudozizeeria maha serica*), Common Gull (*Cepora nerissa*), and Dark Brand Bush Brown (*Mycalesis mineus mineus*) which accounted for 15.0%, 7.2% and 5.9% of the number of individual butterflies recorded in the field surveys in April and May 2023 (Table 4).

Great Orange Tip (*Hebomoia glaucippe glaucippe*) and Purple and Gold Flitter (*Zographetus satwa*) were listed as 'Near Threatened' by Wang and Xie (2004)