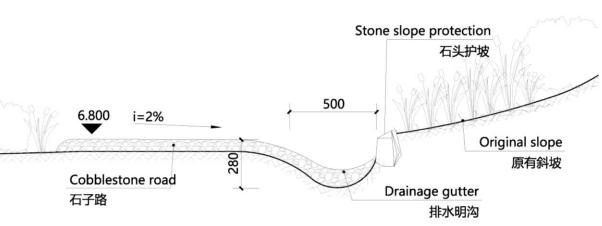

2. Name of Authorised Agent (if applicable) 獲授權代理人姓名/名稱(如適用)

(□Mr. 先生/□Mrs. 夫人/□Miss 小姐/□Ms. 女士/図Company 公司/□Organisation 機構)

Top Bright Consultants Ltd. (才鴻顧問有限公司)

| 3.  | Application Site 申請地點                                                                                |                                                                                     |
|-----|------------------------------------------------------------------------------------------------------|-------------------------------------------------------------------------------------|
| (a) | Full address / location / demarcation district and lot number (if applicable) 詳細地址/地點/丈量約份及地段號碼(如適用) | Lot 327 (Part) in DD308, San Shek Wan, Lantau Island,<br>New Territories            |
| (b) | Site area and/or gross floor area involved<br>涉及的地盤面積及/或總樓面面<br>積                                    | ☑Site area 地盤面積 4,759 sq.m 平方米☑About 約 ☑Gross floor area 總樓面面積 642 sq.m 平方米☑About 約 |
| (c) | Area of Government land included (if any)<br>所包括的政府土地面積(倘有)                                          | Nil sq.m 平方米 □About 約                                                               |