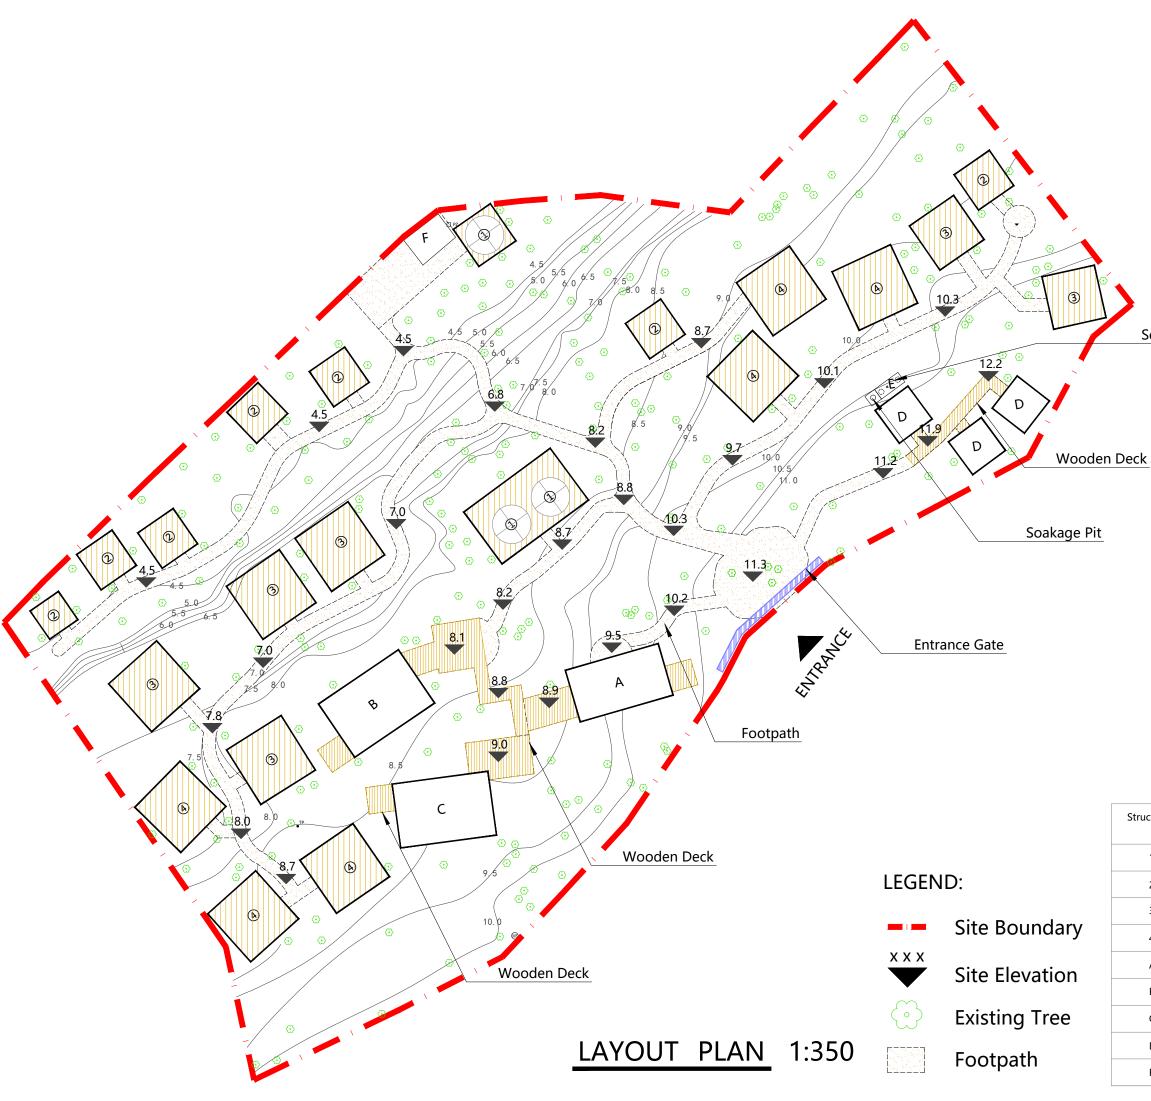

2. Name of Authorised Agent (if applicable) 獲授權代理人姓名/名稱(如適用)

(□Mr. 先生/□Mrs. 夫人/□Miss 小姐/□Ms. 女士/図Company 公司/□Organisation 機構)

Top Bright Consultants Ltd. (才鴻顧問有限公司)

| 3.  | Application Site 申請地點                                                                                |                                                                                     |
|-----|------------------------------------------------------------------------------------------------------|-------------------------------------------------------------------------------------|
| (a) | Full address / location / demarcation district and lot number (if applicable) 詳細地址/地點/丈量約份及地段號碼(如適用) | Lot 327 (Part) in DD308, San Shek Wan, Lantau Island,<br>New Territories            |
| (b) | Site area and/or gross floor area involved<br>涉及的地盤面積及/或總樓面面<br>積                                    | ☑Site area 地盤面積 4,759 sq.m 平方米☑About 約 ☑Gross floor area 總樓面面積 642 sq.m 平方米☑About 約 |
| (c) | Area of Government land included (if any)<br>所包括的政府土地面積(倘有)                                          | Nil sq.m 平方米 □About 約                                                               |

| (d) | d) Name and number of the related statutory plan(s)                                                                                         |                                                                                                                                                                                     |  |  |  |  |  |
|-----|---------------------------------------------------------------------------------------------------------------------------------------------|-------------------------------------------------------------------------------------------------------------------------------------------------------------------------------------|--|--|--|--|--|
| (e) | Land use zone(s) involved<br>涉及的土地用途地帶 Green Belt ("GB")                                                                                    |                                                                                                                                                                                     |  |  |  |  |  |
| (f) | Current use(s)<br>現時用途                                                                                                                      | Vacant  (If there are any Government, institution or community facilities, please illustrate on plan and specify the use and gross floor area) (如有任何政府、機構或社區設施,請在圖則上顯示,並註明用途及線樓面面積) |  |  |  |  |  |
| 4.  | "Current Land Owner"                                                                                                                        | of Application Site 申請地點的「現行土地擁有人」                                                                                                                                                  |  |  |  |  |  |
| The | applicant 申請人 -                                                                                                                             |                                                                                                                                                                                     |  |  |  |  |  |
| ⊴   | is the sole "current land owner"<br>是唯一的「現行土地擁有人」                                                                                           | & (please proceed to Part 6 and attach documentary proof of ownership). #& (請繼續填寫第 6 部分,並夾附業權證明文件)。                                                                                 |  |  |  |  |  |
|     | is one of the "current land owne<br>是其中一名「現行土地擁有人                                                                                           | rs" <sup>#&amp;</sup> (please attach documentary proof of ownership).<br>」 <sup>#&amp;</sup> (請夾附業權證明文件)。                                                                           |  |  |  |  |  |
|     | is not a "current land owner"#.<br>並不是「現行土地擁有人」#                                                                                            |                                                                                                                                                                                     |  |  |  |  |  |
|     | The application site is entirely o<br>申請地點完全位於政府土地上                                                                                         | n Government land (please proceed to Part 6).<br>(請繼續填寫第 6 部分)。                                                                                                                     |  |  |  |  |  |
| 5.  | Statement on Owner's Co<br>就土地擁有人的同意                                                                                                        | onsent/Notification<br>/通知土地擁有人的陳述                                                                                                                                                  |  |  |  |  |  |
| (a) | application involves a total of.                                                                                                            | s) of the Land Registry as at                                                                                                                                                       |  |  |  |  |  |
| (b) | The applicant 申請人 –                                                                                                                         |                                                                                                                                                                                     |  |  |  |  |  |
|     |                                                                                                                                             | "current land owner(s)"#.                                                                                                                                                           |  |  |  |  |  |
|     | <b> </b>                                                                                                                                    | 名「現行土地擁有人」#的同意。                                                                                                                                                                     |  |  |  |  |  |
|     | Details of consent of "current land owner(s)" obtained 取得「現行土地擁有人」 "同意的詳情                                                                   |                                                                                                                                                                                     |  |  |  |  |  |
|     | No. of 'Current Land Owner(s)' 「現行土地擁有 人」數目  Lot number/address of premises as shown in the record of the Land (DD/MM/YYYY) 取得同意的日期 (日/月/年) |                                                                                                                                                                                     |  |  |  |  |  |
|     |                                                                                                                                             |                                                                                                                                                                                     |  |  |  |  |  |
|     |                                                                                                                                             |                                                                                                                                                                                     |  |  |  |  |  |
|     |                                                                                                                                             |                                                                                                                                                                                     |  |  |  |  |  |
|     | (Please use separate sheets if                                                                                                              | he space of any box above is insufficient. 如上列任何方格的空間不足,請另頁說明)                                                                                                                      |  |  |  |  |  |