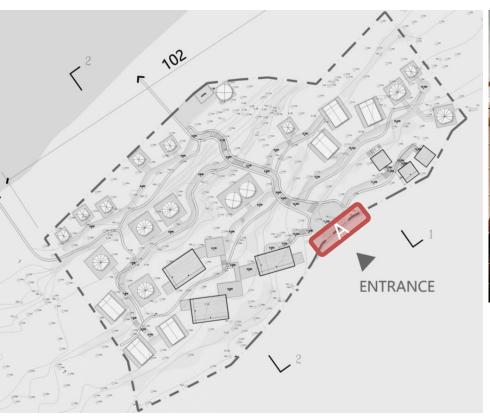

2. Name of Authorised Agent (if applicable) 獲授權代理人姓名/名稱(如適用)

(□Mr. 先生/□Mrs. 夫人/□Miss 小姐/□Ms. 女士/図Company 公司/□Organisation 機構)

Top Bright Consultants Ltd. (才鴻顧問有限公司)

| 3.  | Application Site 申請地點                                                                                |                                                                                     |
|-----|------------------------------------------------------------------------------------------------------|-------------------------------------------------------------------------------------|
| (a) | Full address / location / demarcation district and lot number (if applicable) 詳細地址/地點/丈量約份及地段號碼(如適用) | Lot 327 (Part) in DD308, San Shek Wan, Lantau Island,<br>New Territories            |
| (b) | Site area and/or gross floor area involved<br>涉及的地盤面積及/或總樓面面<br>積                                    | ☑Site area 地盤面積 4,759 sq.m 平方米☑About 約 ☑Gross floor area 總樓面面積 642 sq.m 平方米☑About 約 |
| (c) | Area of Government land included (if any)<br>所包括的政府土地面積(倘有)                                          | Nil sq.m 平方米 □About 約                                                               |