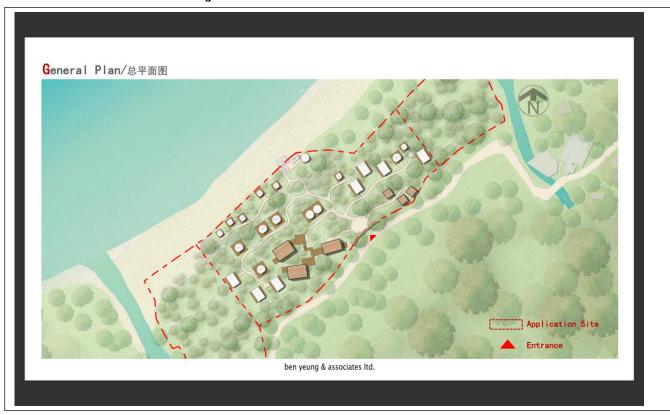

2. Name of Authorised Agent (if applicable) 獲授權代理人姓名/名稱(如適用)

(□Mr. 先生/□Mrs. 夫人/□Miss 小姐/□Ms. 女士/図Company 公司/□Organisation 機構)

Top Bright Consultants Ltd. (才鴻顧問有限公司)

| 3.  | Application Site 申請地點                                                                                |                                                                                     |
|-----|------------------------------------------------------------------------------------------------------|-------------------------------------------------------------------------------------|
| (a) | Full address / location / demarcation district and lot number (if applicable) 詳細地址/地點/丈量約份及地段號碼(如適用) | Lot 327 (Part) in DD308, San Shek Wan, Lantau Island,<br>New Territories            |
| (b) | Site area and/or gross floor area involved<br>涉及的地盤面積及/或總樓面面<br>積                                    | ☑Site area 地盤面積 4,759 sq.m 平方米☑About 約 ☑Gross floor area 總樓面面積 642 sq.m 平方米☑About 約 |
| (c) | Area of Government land included (if any)<br>所包括的政府土地面積(倘有)                                          | Nil sq.m 平方米 □About 約                                                               |

| (d) | d) Name and number of the related statutory plan(s)                                                                                         |                                                                                                                                                                                     |  |  |  |  |  |
|-----|---------------------------------------------------------------------------------------------------------------------------------------------|-------------------------------------------------------------------------------------------------------------------------------------------------------------------------------------|--|--|--|--|--|
| (e) | Land use zone(s) involved<br>涉及的土地用途地帶 Green Belt ("GB")                                                                                    |                                                                                                                                                                                     |  |  |  |  |  |
| (f) | Current use(s)<br>現時用途                                                                                                                      | Vacant  (If there are any Government, institution or community facilities, please illustrate on plan and specify the use and gross floor area) (如有任何政府、機構或社區設施,請在圖則上顯示,並註明用途及線樓面面積) |  |  |  |  |  |
| 4.  | "Current Land Owner"                                                                                                                        | of Application Site 申請地點的「現行土地擁有人」                                                                                                                                                  |  |  |  |  |  |
| The | applicant 申請人 -                                                                                                                             |                                                                                                                                                                                     |  |  |  |  |  |
| ⊴   | is the sole "current land owner"<br>是唯一的「現行土地擁有人」                                                                                           | & (please proceed to Part 6 and attach documentary proof of ownership). #& (請繼續填寫第 6 部分,並夾附業權證明文件)。                                                                                 |  |  |  |  |  |
|     | is one of the "current land owne<br>是其中一名「現行土地擁有人                                                                                           | rs" <sup>#&amp;</sup> (please attach documentary proof of ownership).<br>」 <sup>#&amp;</sup> (請夾附業權證明文件)。                                                                           |  |  |  |  |  |
|     | is not a "current land owner"#.<br>並不是「現行土地擁有人」#                                                                                            |                                                                                                                                                                                     |  |  |  |  |  |
|     | The application site is entirely o<br>申請地點完全位於政府土地上                                                                                         | n Government land (please proceed to Part 6).<br>(請繼續填寫第 6 部分)。                                                                                                                     |  |  |  |  |  |
| 5.  | Statement on Owner's Co<br>就土地擁有人的同意                                                                                                        | onsent/Notification<br>/通知土地擁有人的陳述                                                                                                                                                  |  |  |  |  |  |
| (a) | application involves a total of.                                                                                                            | s) of the Land Registry as at                                                                                                                                                       |  |  |  |  |  |
| (b) | The applicant 申請人 –                                                                                                                         |                                                                                                                                                                                     |  |  |  |  |  |
|     |                                                                                                                                             | "current land owner(s)"#.                                                                                                                                                           |  |  |  |  |  |
|     | <b> </b>                                                                                                                                    | 名「現行土地擁有人」#的同意。                                                                                                                                                                     |  |  |  |  |  |
|     | Details of consent of "current land owner(s)" obtained 取得「現行土地擁有人」 "同意的詳情                                                                   |                                                                                                                                                                                     |  |  |  |  |  |
|     | No. of 'Current Land Owner(s)' 「現行土地擁有 人」數目  Lot number/address of premises as shown in the record of the Land (DD/MM/YYYY) 取得同意的日期 (日/月/年) |                                                                                                                                                                                     |  |  |  |  |  |
|     |                                                                                                                                             |                                                                                                                                                                                     |  |  |  |  |  |
|     |                                                                                                                                             |                                                                                                                                                                                     |  |  |  |  |  |
|     |                                                                                                                                             |                                                                                                                                                                                     |  |  |  |  |  |
|     | (Please use separate sheets if                                                                                                              | he space of any box above is insufficient. 如上列任何方格的空間不足,請另頁說明)                                                                                                                      |  |  |  |  |  |