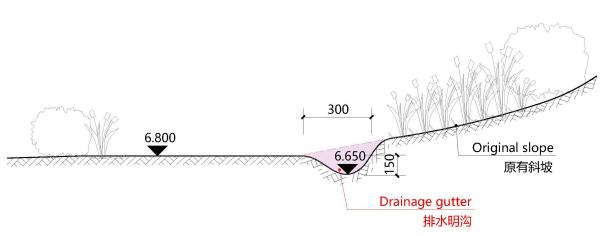

2. Name of Authorised Agent (if applicable) 獲授權代理人姓名/名稱(如適用)

(□Mr. 先生/□Mrs. 夫人/□Miss 小姐/□Ms. 女士/図Company 公司/□Organisation 機構)

Top Bright Consultants Ltd. (才鴻顧問有限公司)

| 3.  | Application Site 申請地點                                                                                |                                                                                     |
|-----|------------------------------------------------------------------------------------------------------|-------------------------------------------------------------------------------------|
| (a) | Full address / location / demarcation district and lot number (if applicable) 詳細地址/地點/丈量約份及地段號碼(如適用) | Lot 327 (Part) in DD308, San Shek Wan, Lantau Island,<br>New Territories            |
| (b) | Site area and/or gross floor area involved<br>涉及的地盤面積及/或總樓面面<br>積                                    | ☑Site area 地盤面積 4,759 sq.m 平方米☑About 約 ☑Gross floor area 總樓面面積 642 sq.m 平方米☑About 約 |
| (c) | Area of Government land included (if any)<br>所包括的政府土地面積(倘有)                                          | Nil sq.m 平方米 □About 約                                                               |