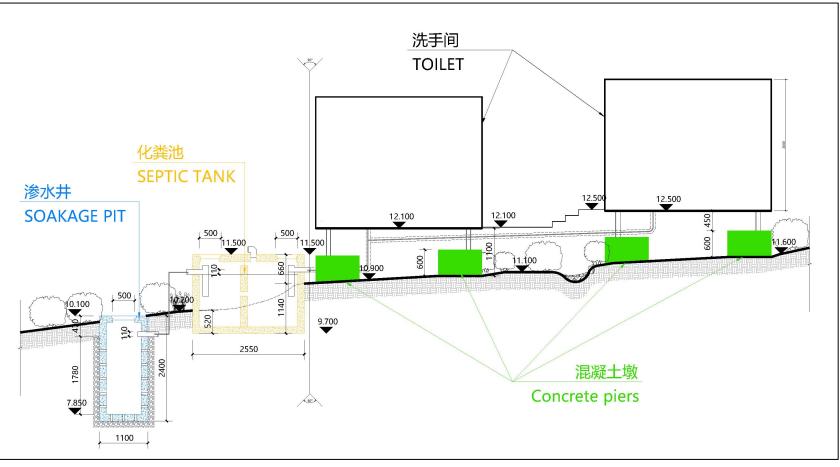

2. Name of Authorised Agent (if applicable) 獲授權代理人姓名/名稱(如適用)

(□Mr. 先生/□Mrs. 夫人/□Miss 小姐/□Ms. 女士/図Company 公司/□Organisation 機構)

Top Bright Consultants Ltd. (才鴻顧問有限公司)

| 3.  | Application Site 申請地點                                                                                |                                                                                     |
|-----|------------------------------------------------------------------------------------------------------|-------------------------------------------------------------------------------------|
| (a) | Full address / location / demarcation district and lot number (if applicable) 詳細地址/地點/丈量約份及地段號碼(如適用) | Lot 327 (Part) in DD308, San Shek Wan, Lantau Island,<br>New Territories            |
| (b) | Site area and/or gross floor area involved<br>涉及的地盤面積及/或總樓面面<br>積                                    | ☑Site area 地盤面積 4,759 sq.m 平方米☑About 約 ☑Gross floor area 總樓面面積 642 sq.m 平方米☑About 約 |
| (c) | Area of Government land included (if any)<br>所包括的政府土地面積(倘有)                                          | Nil sq.m 平方米 □About 約                                                               |

| (d) | d) Name and number of the related statutory plan(s)                                                                                         |                                                                                                                                                                                     |  |  |  |  |  |
|-----|---------------------------------------------------------------------------------------------------------------------------------------------|-------------------------------------------------------------------------------------------------------------------------------------------------------------------------------------|--|--|--|--|--|
| (e) | Land use zone(s) involved<br>涉及的土地用途地帶 Green Belt ("GB")                                                                                    |                                                                                                                                                                                     |  |  |  |  |  |
| (f) | Current use(s)<br>現時用途                                                                                                                      | Vacant  (If there are any Government, institution or community facilities, please illustrate on plan and specify the use and gross floor area) (如有任何政府、機構或社區設施,請在圖則上顯示,並註明用途及線樓面面積) |  |  |  |  |  |
| 4.  | "Current Land Owner"                                                                                                                        | of Application Site 申請地點的「現行土地擁有人」                                                                                                                                                  |  |  |  |  |  |
| The | applicant 申請人 -                                                                                                                             |                                                                                                                                                                                     |  |  |  |  |  |
| ⊴   | is the sole "current land owner"<br>是唯一的「現行土地擁有人」                                                                                           | & (please proceed to Part 6 and attach documentary proof of ownership). #& (請繼續填寫第 6 部分,並夾附業權證明文件)。                                                                                 |  |  |  |  |  |
|     | is one of the "current land owne<br>是其中一名「現行土地擁有人                                                                                           | rs" <sup>#&amp;</sup> (please attach documentary proof of ownership).<br>」 <sup>#&amp;</sup> (請夾附業權證明文件)。                                                                           |  |  |  |  |  |
|     | is not a "current land owner"#.<br>並不是「現行土地擁有人」#                                                                                            |                                                                                                                                                                                     |  |  |  |  |  |
|     | The application site is entirely o<br>申請地點完全位於政府土地上                                                                                         | n Government land (please proceed to Part 6).<br>(請繼續填寫第 6 部分)。                                                                                                                     |  |  |  |  |  |
| 5.  | Statement on Owner's Co<br>就土地擁有人的同意                                                                                                        | onsent/Notification<br>/通知土地擁有人的陳述                                                                                                                                                  |  |  |  |  |  |
| (a) | application involves a total of.                                                                                                            | s) of the Land Registry as at                                                                                                                                                       |  |  |  |  |  |
| (b) | The applicant 申請人 –                                                                                                                         |                                                                                                                                                                                     |  |  |  |  |  |
|     |                                                                                                                                             | "current land owner(s)"#.                                                                                                                                                           |  |  |  |  |  |
|     | <b> </b>                                                                                                                                    | 名「現行土地擁有人」#的同意。                                                                                                                                                                     |  |  |  |  |  |
|     | Details of consent of "current land owner(s)" obtained 取得「現行土地擁有人」 "同意的詳情                                                                   |                                                                                                                                                                                     |  |  |  |  |  |
|     | No. of 'Current Land Owner(s)' 「現行土地擁有 人」數目  Lot number/address of premises as shown in the record of the Land (DD/MM/YYYY) 取得同意的日期 (日/月/年) |                                                                                                                                                                                     |  |  |  |  |  |
|     |                                                                                                                                             |                                                                                                                                                                                     |  |  |  |  |  |
|     |                                                                                                                                             |                                                                                                                                                                                     |  |  |  |  |  |
|     |                                                                                                                                             |                                                                                                                                                                                     |  |  |  |  |  |
|     | (Please use separate sheets if                                                                                                              | he space of any box above is insufficient. 如上列任何方格的空間不足,請另頁說明)                                                                                                                      |  |  |  |  |  |