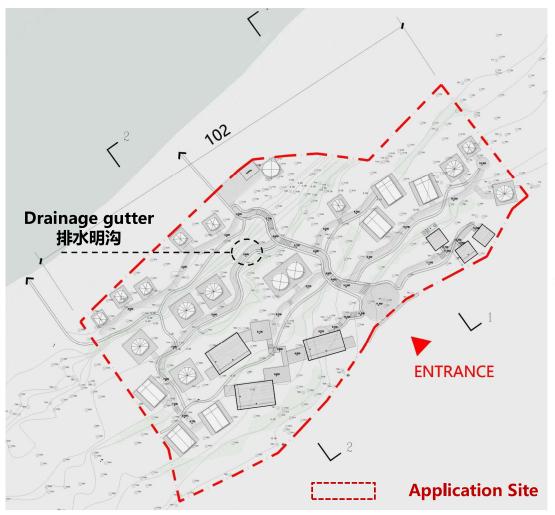

2. Name of Authorised Agent (if applicable) 獲授權代理人姓名/名稱(如適用)

(□Mr. 先生/□Mrs. 夫人/□Miss 小姐/□Ms. 女士/図Company 公司/□Organisation 機構)

Top Bright Consultants Ltd. (才鴻顧問有限公司)

| 3.  | Application Site 申請地點                                                                                |                                                                                     |
|-----|------------------------------------------------------------------------------------------------------|-------------------------------------------------------------------------------------|
| (a) | Full address / location / demarcation district and lot number (if applicable) 詳細地址/地點/丈量約份及地段號碼(如適用) | Lot 327 (Part) in DD308, San Shek Wan, Lantau Island,<br>New Territories            |
| (b) | Site area and/or gross floor area involved<br>涉及的地盤面積及/或總樓面面<br>積                                    | ☑Site area 地盤面積 4,759 sq.m 平方米☑About 約 ☑Gross floor area 總樓面面積 642 sq.m 平方米☑About 約 |
| (c) | Area of Government land included (if any)<br>所包括的政府土地面積(倘有)                                          | Nil sq.m 平方米 □About 約                                                               |