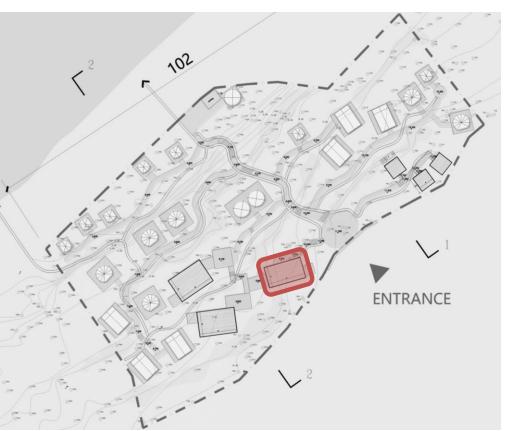

2. Name of Authorised Agent (if applicable) 獲授權代理人姓名/名稱(如適用)

(□Mr. 先生/□Mrs. 夫人/□Miss 小姐/□Ms. 女士/図Company 公司/□Organisation 機構)

Top Bright Consultants Ltd. (才鴻顧問有限公司)

| 3.  | Application Site 申請地點                                                                                |                                                                                     |
|-----|------------------------------------------------------------------------------------------------------|-------------------------------------------------------------------------------------|
| (a) | Full address / location / demarcation district and lot number (if applicable) 詳細地址/地點/丈量約份及地段號碼(如適用) | Lot 327 (Part) in DD308, San Shek Wan, Lantau Island,<br>New Territories            |
| (b) | Site area and/or gross floor area involved<br>涉及的地盤面積及/或總樓面面<br>積                                    | ☑Site area 地盤面積 4,759 sq.m 平方米☑About 約 ☑Gross floor area 總樓面面積 642 sq.m 平方米☑About 約 |
| (c) | Area of Government land included (if any)<br>所包括的政府土地面積(倘有)                                          | Nil sq.m 平方米 □About 約                                                               |

| (d) | d) Name and number of the related statutory plan(s)                                                                                         |                                                                                                                                                                                     |  |  |  |  |  |
|-----|---------------------------------------------------------------------------------------------------------------------------------------------|-------------------------------------------------------------------------------------------------------------------------------------------------------------------------------------|--|--|--|--|--|
| (e) | Land use zone(s) involved<br>涉及的土地用途地帶 Green Belt ("GB")                                                                                    |                                                                                                                                                                                     |  |  |  |  |  |
| (f) | Current use(s)<br>現時用途                                                                                                                      | Vacant  (If there are any Government, institution or community facilities, please illustrate on plan and specify the use and gross floor area) (如有任何政府、機構或社區設施,請在圖則上顯示,並註明用途及線樓面面積) |  |  |  |  |  |
| 4.  | "Current Land Owner"                                                                                                                        | of Application Site 申請地點的「現行土地擁有人」                                                                                                                                                  |  |  |  |  |  |
| The | applicant 申請人 -                                                                                                                             |                                                                                                                                                                                     |  |  |  |  |  |
| ⊴   | is the sole "current land owner"<br>是唯一的「現行土地擁有人」                                                                                           | & (please proceed to Part 6 and attach documentary proof of ownership). #& (請繼續填寫第 6 部分,並夾附業權證明文件)。                                                                                 |  |  |  |  |  |
|     | is one of the "current land owne<br>是其中一名「現行土地擁有人                                                                                           | rs" <sup>#&amp;</sup> (please attach documentary proof of ownership).<br>」 <sup>#&amp;</sup> (請夾附業權證明文件)。                                                                           |  |  |  |  |  |
|     | is not a "current land owner"#.<br>並不是「現行土地擁有人」#                                                                                            |                                                                                                                                                                                     |  |  |  |  |  |
|     | The application site is entirely o<br>申請地點完全位於政府土地上                                                                                         | n Government land (please proceed to Part 6).<br>(請繼續填寫第 6 部分)。                                                                                                                     |  |  |  |  |  |
| 5.  | Statement on Owner's Co<br>就土地擁有人的同意                                                                                                        | onsent/Notification<br>/通知土地擁有人的陳述                                                                                                                                                  |  |  |  |  |  |
| (a) | application involves a total of.                                                                                                            | s) of the Land Registry as at                                                                                                                                                       |  |  |  |  |  |
| (b) | The applicant 申請人 –                                                                                                                         |                                                                                                                                                                                     |  |  |  |  |  |
|     |                                                                                                                                             | "current land owner(s)"#.                                                                                                                                                           |  |  |  |  |  |
|     | <b> </b>                                                                                                                                    | 名「現行土地擁有人」#的同意。                                                                                                                                                                     |  |  |  |  |  |
|     | Details of consent of "current land owner(s)" obtained 取得「現行土地擁有人」 "同意的詳情                                                                   |                                                                                                                                                                                     |  |  |  |  |  |
|     | No. of 'Current Land Owner(s)' 「現行土地擁有 人」數目  Lot number/address of premises as shown in the record of the Land (DD/MM/YYYY) 取得同意的日期 (日/月/年) |                                                                                                                                                                                     |  |  |  |  |  |
|     |                                                                                                                                             |                                                                                                                                                                                     |  |  |  |  |  |
|     |                                                                                                                                             |                                                                                                                                                                                     |  |  |  |  |  |
|     |                                                                                                                                             |                                                                                                                                                                                     |  |  |  |  |  |
|     | (Please use separate sheets if                                                                                                              | he space of any box above is insufficient. 如上列任何方格的空間不足,請另頁說明)                                                                                                                      |  |  |  |  |  |