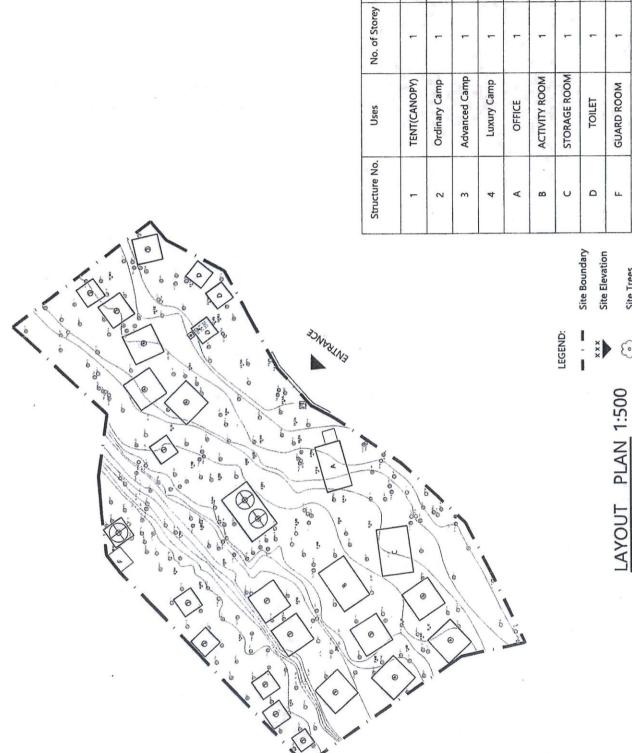

2. Name of Authorised Agent (if applicable) 獲授權代理人姓名/名稱(如適用)

(□Mr. 先生/□Mrs. 夫人/□Miss 小姐/□Ms. 女士/図Company 公司/□Organisation 機構)

Top Bright Consultants Ltd. (才鴻顧問有限公司)

| 3.  | Application Site 申請地點                                                                                |                                                                                     |
|-----|------------------------------------------------------------------------------------------------------|-------------------------------------------------------------------------------------|
| (a) | Full address / location / demarcation district and lot number (if applicable) 詳細地址/地點/丈量約份及地段號碼(如適用) | Lot 327 (Part) in DD308, San Shek Wan, Lantau Island,<br>New Territories            |
| (b) | Site area and/or gross floor area involved<br>涉及的地盤面積及/或總樓面面<br>積                                    | ☑Site area 地盤面積 4,759 sq.m 平方米☑About 約 ☑Gross floor area 總樓面面積 642 sq.m 平方米☑About 約 |
| (c) | Area of Government land included (if any)<br>所包括的政府土地面積(倘有)                                          | Nil sq.m 平方米 □About 約                                                               |