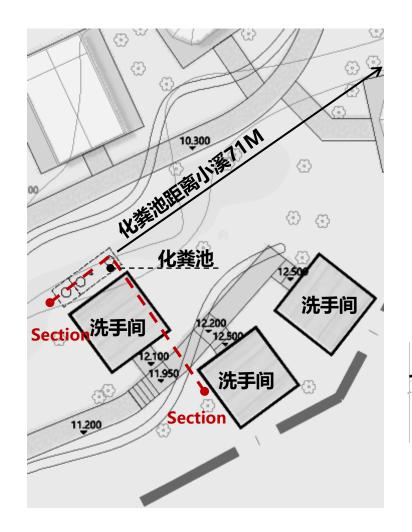

2. Name of Authorised Agent (if applicable) 獲授權代理人姓名/名稱(如適用)

(□Mr. 先生/□Mrs. 夫人/□Miss 小姐/□Ms. 女士/図Company 公司/□Organisation 機構)

Top Bright Consultants Ltd. (才鴻顧問有限公司)

| 3.  | Application Site 申請地點                                                                                |                                                                                     |
|-----|------------------------------------------------------------------------------------------------------|-------------------------------------------------------------------------------------|
| (a) | Full address / location / demarcation district and lot number (if applicable) 詳細地址/地點/丈量約份及地段號碼(如適用) | Lot 327 (Part) in DD308, San Shek Wan, Lantau Island,<br>New Territories            |
| (b) | Site area and/or gross floor area involved<br>涉及的地盤面積及/或總樓面面<br>積                                    | ☑Site area 地盤面積 4,759 sq.m 平方米☑About 約 ☑Gross floor area 總樓面面積 642 sq.m 平方米☑About 約 |
| (c) | Area of Government land included (if any)<br>所包括的政府土地面積(倘有)                                          | Nil sq.m 平方米 □About 約                                                               |

| (d) | d) Name and number of the related statutory plan(s)                                                                                         |                                                                                                                                                                                     |  |  |  |  |  |
|-----|---------------------------------------------------------------------------------------------------------------------------------------------|-------------------------------------------------------------------------------------------------------------------------------------------------------------------------------------|--|--|--|--|--|
| (e) | Land use zone(s) involved<br>涉及的土地用途地帶 Green Belt ("GB")                                                                                    |                                                                                                                                                                                     |  |  |  |  |  |
| (f) | Current use(s)<br>現時用途                                                                                                                      | Vacant  (If there are any Government, institution or community facilities, please illustrate on plan and specify the use and gross floor area) (如有任何政府、機構或社區設施,請在圖則上顯示,並註明用途及線樓面面積) |  |  |  |  |  |
| 4.  | "Current Land Owner"                                                                                                                        | of Application Site 申請地點的「現行土地擁有人」                                                                                                                                                  |  |  |  |  |  |
| The | applicant 申請人 -                                                                                                                             |                                                                                                                                                                                     |  |  |  |  |  |
| ⊴   | is the sole "current land owner"<br>是唯一的「現行土地擁有人」                                                                                           | & (please proceed to Part 6 and attach documentary proof of ownership). #& (請繼續填寫第 6 部分,並夾附業權證明文件)。                                                                                 |  |  |  |  |  |
|     | is one of the "current land owne<br>是其中一名「現行土地擁有人                                                                                           | rs" <sup>#&amp;</sup> (please attach documentary proof of ownership).<br>」 <sup>#&amp;</sup> (請夾附業權證明文件)。                                                                           |  |  |  |  |  |
|     | is not a "current land owner"#.<br>並不是「現行土地擁有人」#                                                                                            |                                                                                                                                                                                     |  |  |  |  |  |
|     | The application site is entirely o<br>申請地點完全位於政府土地上                                                                                         | n Government land (please proceed to Part 6).<br>(請繼續填寫第 6 部分)。                                                                                                                     |  |  |  |  |  |
| 5.  | Statement on Owner's Co<br>就土地擁有人的同意                                                                                                        | onsent/Notification<br>/通知土地擁有人的陳述                                                                                                                                                  |  |  |  |  |  |
| (a) | application involves a total of.                                                                                                            | s) of the Land Registry as at                                                                                                                                                       |  |  |  |  |  |
| (b) | The applicant 申請人 –                                                                                                                         |                                                                                                                                                                                     |  |  |  |  |  |
|     |                                                                                                                                             | "current land owner(s)"#.                                                                                                                                                           |  |  |  |  |  |
|     | <b> </b>                                                                                                                                    | 名「現行土地擁有人」#的同意。                                                                                                                                                                     |  |  |  |  |  |
|     | Details of consent of "current land owner(s)" obtained 取得「現行土地擁有人」 "同意的詳情                                                                   |                                                                                                                                                                                     |  |  |  |  |  |
|     | No. of 'Current Land Owner(s)' 「現行土地擁有 人」數目  Lot number/address of premises as shown in the record of the Land (DD/MM/YYYY) 取得同意的日期 (日/月/年) |                                                                                                                                                                                     |  |  |  |  |  |
|     |                                                                                                                                             |                                                                                                                                                                                     |  |  |  |  |  |
|     |                                                                                                                                             |                                                                                                                                                                                     |  |  |  |  |  |
|     |                                                                                                                                             |                                                                                                                                                                                     |  |  |  |  |  |
|     | (Please use separate sheets if                                                                                                              | he space of any box above is insufficient. 如上列任何方格的空間不足,請另頁說明)                                                                                                                      |  |  |  |  |  |