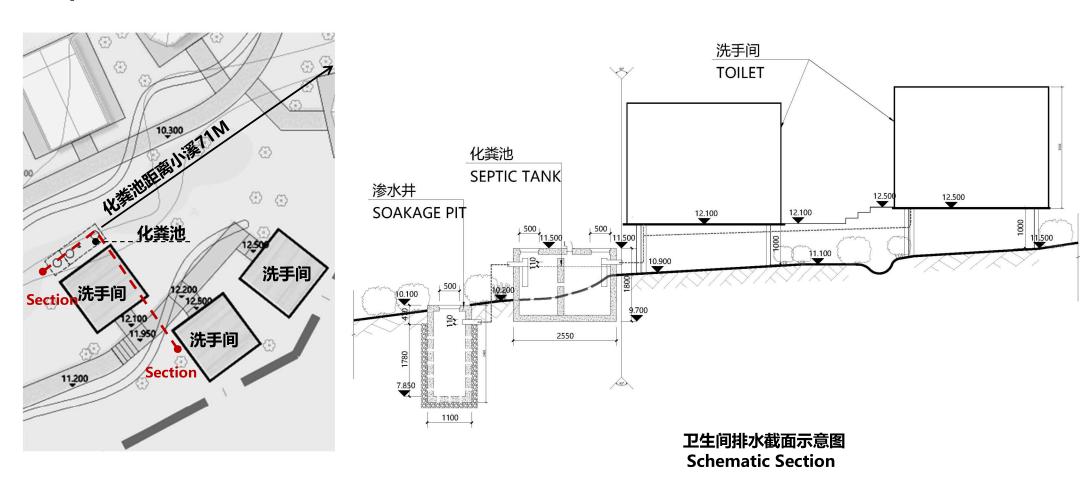

2. Name of Authorised Agent (if applicable) 獲授權代理人姓名/名稱(如適用)

(□Mr. 先生/□Mrs. 夫人/□Miss 小姐/□Ms. 女士/図Company 公司/□Organisation 機構)

Top Bright Consultants Ltd. (才鴻顧問有限公司)

| 3.  | Application Site 申請地點                                                                                |                                                                                     |
|-----|------------------------------------------------------------------------------------------------------|-------------------------------------------------------------------------------------|
| (a) | Full address / location / demarcation district and lot number (if applicable) 詳細地址/地點/丈量約份及地段號碼(如適用) | Lot 327 (Part) in DD308, San Shek Wan, Lantau Island,<br>New Territories            |
| (b) | Site area and/or gross floor area involved<br>涉及的地盤面積及/或總樓面面<br>積                                    | ☑Site area 地盤面積 4,759 sq.m 平方米☑About 約 ☑Gross floor area 總樓面面積 642 sq.m 平方米☑About 約 |
| (c) | Area of Government land included (if any)<br>所包括的政府土地面積(倘有)                                          | Nil sq.m 平方米 □About 約                                                               |

| (d) | d) Name and number of the related statutory plan(s)                                                                                         |                                                                                                                                                                                     |  |  |  |  |  |
|-----|---------------------------------------------------------------------------------------------------------------------------------------------|-------------------------------------------------------------------------------------------------------------------------------------------------------------------------------------|--|--|--|--|--|
| (e) | Land use zone(s) involved<br>涉及的土地用途地帶 Green Belt ("GB")                                                                                    |                                                                                                                                                                                     |  |  |  |  |  |
| (f) | Current use(s)<br>現時用途                                                                                                                      | Vacant  (If there are any Government, institution or community facilities, please illustrate on plan and specify the use and gross floor area) (如有任何政府、機構或社區設施,請在圖則上顯示,並註明用途及線樓面面積) |  |  |  |  |  |
| 4.  | "Current Land Owner"                                                                                                                        | of Application Site 申請地點的「現行土地擁有人」                                                                                                                                                  |  |  |  |  |  |
| The | applicant 申請人 -                                                                                                                             |                                                                                                                                                                                     |  |  |  |  |  |
| ⊴   | is the sole "current land owner"<br>是唯一的「現行土地擁有人」                                                                                           | & (please proceed to Part 6 and attach documentary proof of ownership). #& (請繼續填寫第 6 部分,並夾附業權證明文件)。                                                                                 |  |  |  |  |  |
|     | is one of the "current land owne<br>是其中一名「現行土地擁有人                                                                                           | rs" <sup>#&amp;</sup> (please attach documentary proof of ownership).<br>」 <sup>#&amp;</sup> (請夾附業權證明文件)。                                                                           |  |  |  |  |  |
|     | is not a "current land owner"#.<br>並不是「現行土地擁有人」#                                                                                            |                                                                                                                                                                                     |  |  |  |  |  |
|     | The application site is entirely o<br>申請地點完全位於政府土地上                                                                                         | n Government land (please proceed to Part 6).<br>(請繼續填寫第 6 部分)。                                                                                                                     |  |  |  |  |  |
| 5.  | Statement on Owner's Co<br>就土地擁有人的同意                                                                                                        | onsent/Notification<br>/通知土地擁有人的陳述                                                                                                                                                  |  |  |  |  |  |
| (a) | application involves a total of.                                                                                                            | s) of the Land Registry as at                                                                                                                                                       |  |  |  |  |  |
| (b) | The applicant 申請人 –                                                                                                                         |                                                                                                                                                                                     |  |  |  |  |  |
|     |                                                                                                                                             | "current land owner(s)"#.                                                                                                                                                           |  |  |  |  |  |
|     | <b> </b>                                                                                                                                    | 名「現行土地擁有人」#的同意。                                                                                                                                                                     |  |  |  |  |  |
|     | Details of consent of "current land owner(s)" obtained 取得「現行土地擁有人」 "同意的詳情                                                                   |                                                                                                                                                                                     |  |  |  |  |  |
|     | No. of 'Current Land Owner(s)' 「現行土地擁有 人」數目  Lot number/address of premises as shown in the record of the Land (DD/MM/YYYY) 取得同意的日期 (日/月/年) |                                                                                                                                                                                     |  |  |  |  |  |
|     |                                                                                                                                             |                                                                                                                                                                                     |  |  |  |  |  |
|     |                                                                                                                                             |                                                                                                                                                                                     |  |  |  |  |  |
|     |                                                                                                                                             |                                                                                                                                                                                     |  |  |  |  |  |
|     | (Please use separate sheets if                                                                                                              | he space of any box above is insufficient. 如上列任何方格的空間不足,請另頁說明)                                                                                                                      |  |  |  |  |  |