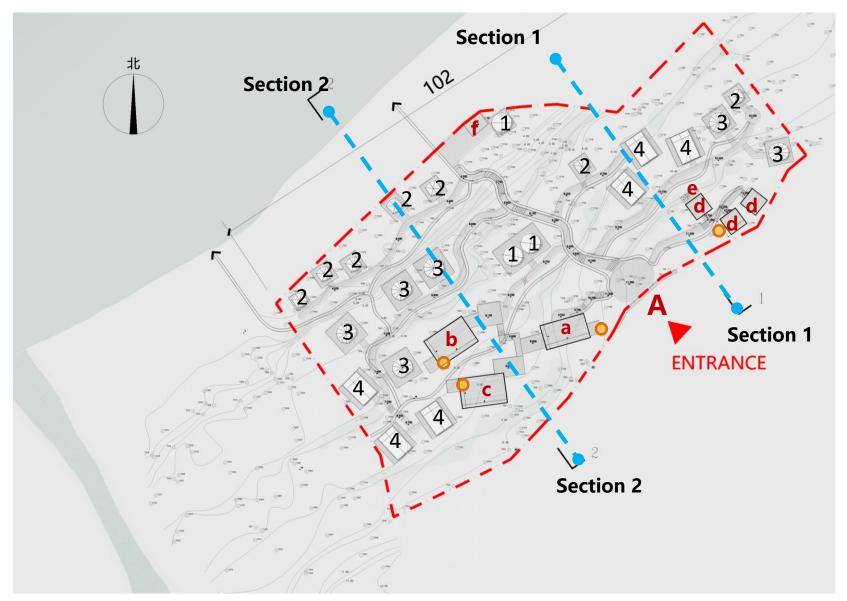

SW-B/D

### **Plan Showing the General Area**

Scale 1:5000

# FIGURE 3

For Identification Purpose

Date: 23.6.2023





Scale 1:5000

For Identification Purpose

Date: 23.6.2023







# San Shek Wan Camping Site

**敬石灣營地計劃** 

# **CONTENTS**



- General plan/总平面图
- Conceptual intention/概念意向
  - A Gate /入口大门
  - B Tents with Platform /帐篷区
  - C Fixed building /固定建筑
    - a Tourist Centre & Office/游客中心&办公室
    - b Activity Room/活动室&饭堂
    - c Sundry Room/杂物房
    - d Toilet/卫生间
    - e Guard/保安室
- Water recycling/水循环
- Septic tank/化粪池
- Design instructions/设计说明

## General Plan/总平面图



ben yeung & associates ltd.

#### General Plan/总平面图



The tent area is 50M from the west side of the river and 50M from the east side of the river

帐篷区距离西侧河流50M, 距离东侧河流50M

#### Section Position/场地剖面位置





- A Gate /入口大门
- B Tents with Platform /帐篷区(共22个)
- 1-tent/广场帐篷(3个)
- 2-tent/小帐篷(7个)
- 3-tent/中帐篷(6个)
- 4-tent/大帐篷(6个)
- C Fixed building /固定建筑
- a-游客中心/办公室
- b-活动室/饭堂
- c−杂物房
- d-卫生间
- e-化粪池
- f-保安室

Rainwater harvesting

**► − →** Sectioning position

Application Site

#### Site Section /场地剖面







#### Site drainage/场地排水





# The site is drained according to the Po Ming ditch, through the drainage ditch to the seaside.

场地按坡明沟排水,通过排水沟集中排至海边。

排水沟开挖面积: 133.44m²

化粪池开挖面积: 2.97m²

渗水井开挖面积: 1.21m²

总开挖面积=133. 44+2. 97+1. 21=137. 62㎡

## A Entrance Gate/入口&大门









# Sleeping in the soft tent bedroom surrounded by beautiful dreams, forget all the tiredness and integrate into nature.

沉睡在软绵绵的帐篷卧室里美梦环绕 将一切劳累感抛之脑后,全身心的融入自然







Refurbished from waste wood and made entrance gates. 利用废旧