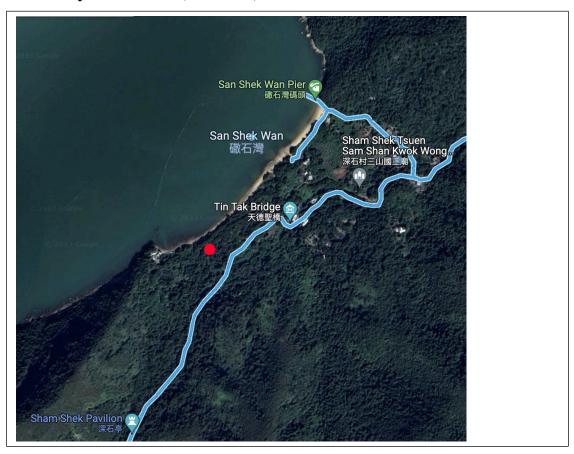

2. Name of Authorised Agent (if applicable) 獲授權代理人姓名/名稱(如適用)

(□Mr. 先生/□Mrs. 夫人/□Miss 小姐/□Ms. 女士/図Company 公司/□Organisation 機構)

Top Bright Consultants Ltd. (才鴻顧問有限公司)

| 3.  | Application Site 申請地點                                                                                |                                                                                     |
|-----|------------------------------------------------------------------------------------------------------|-------------------------------------------------------------------------------------|
| (a) | Full address / location / demarcation district and lot number (if applicable) 詳細地址/地點/丈量約份及地段號碼(如適用) | Lot 327 (Part) in DD308, San Shek Wan, Lantau Island,<br>New Territories            |
| (b) | Site area and/or gross floor area involved<br>涉及的地盤面積及/或總樓面面<br>積                                    | ☑Site area 地盤面積 4,759 sq.m 平方米☑About 約 ☑Gross floor area 總樓面面積 642 sq.m 平方米☑About 約 |
| (c) | Area of Government land included (if any)<br>所包括的政府土地面積(倘有)                                          | Nil sq.m 平方米 □About 約                                                               |