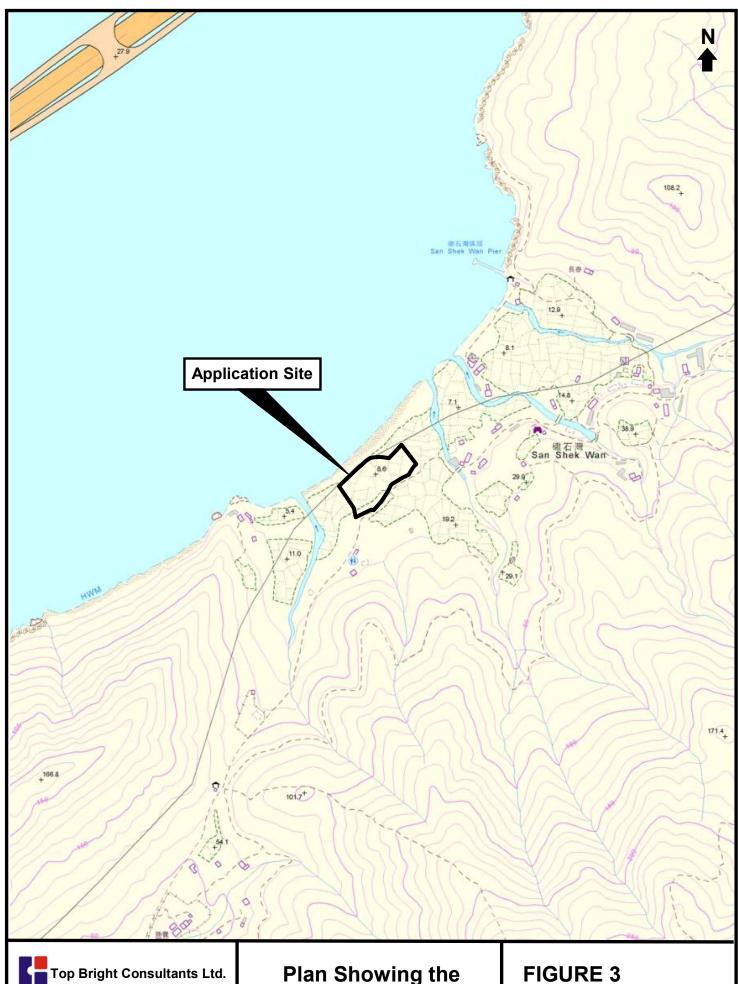

2. Name of Authorised Agent (if applicable) 獲授權代理人姓名/名稱(如適用)

(□Mr. 先生/□Mrs. 夫人/□Miss 小姐/□Ms. 女士/図Company 公司/□Organisation 機構)

Top Bright Consultants Ltd. (才鴻顧問有限公司)

| 3.  | Application Site 申請地點                                                                                |                                                                                     |
|-----|------------------------------------------------------------------------------------------------------|-------------------------------------------------------------------------------------|
| (a) | Full address / location / demarcation district and lot number (if applicable) 詳細地址/地點/丈量約份及地段號碼(如適用) | Lot 327 (Part) in DD308, San Shek Wan, Lantau Island,<br>New Territories            |
| (b) | Site area and/or gross floor area involved<br>涉及的地盤面積及/或總樓面面<br>積                                    | ☑Site area 地盤面積 4,759 sq.m 平方米☑About 約 ☑Gross floor area 總樓面面積 642 sq.m 平方米☑About 約 |
| (c) | Area of Government land included (if any)<br>所包括的政府土地面積(倘有)                                          | Nil sq.m 平方米 □About 約                                                               |