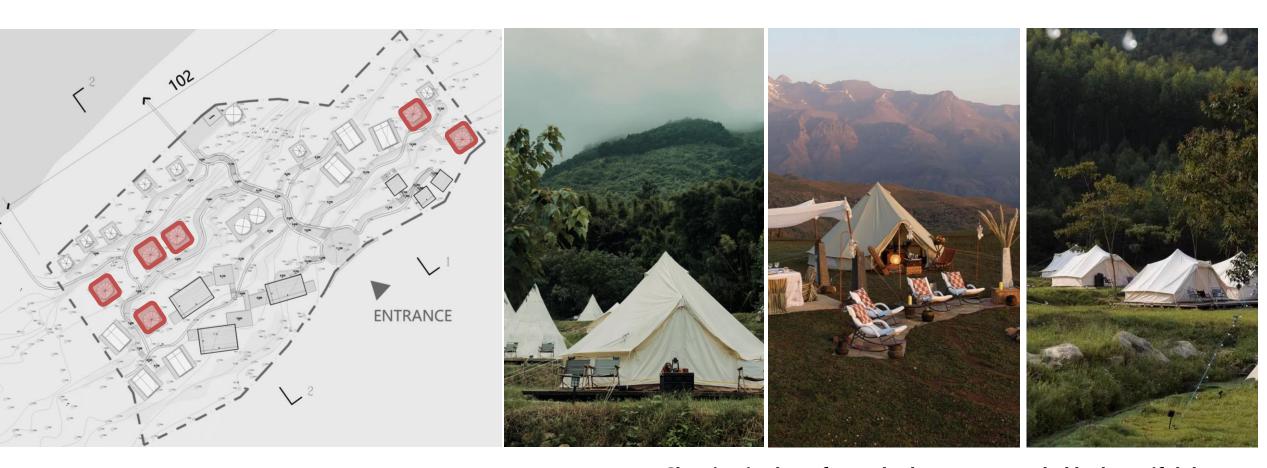

autiful dreams, forget all the tiredness and integrate into nature.

沉睡在软绵绵的帐篷卧室里美梦环绕 将一切劳累感抛之脑后,全身心的融入自然







Refurbished from waste wood and made entrance gates. 利用废旧木材翻新,做入口大门



石子路



Refurbished from waste wood and made entrance gates. 石头的艺术气息,大自然是最好的设计师。

## B Tent Area /帐篷

#### Camp Type & Size











tent/广场帐篷

5米×5米×6.8米 3个

tent/小帐篷

2. 9米×2. 5米×1. 45米 7个

tent/中帐篷

4米×3.68米×2.5米 6个

tent/大帐篷

4米×6米×3.5米 6个

#### tent/广场帐篷





Sleeping in the soft tent bedroom surrounded by beautiful dreams, forget all the tiredness and integrate into nature.

沉睡在软绵绵的帐篷卧室里美梦环绕 将一切劳累感抛之脑后,全身心的融入自然

#### tent/小帐篷





Sleeping in the soft tent bedroom surrounded by beautiful dreams, forget all the tiredness and integrate into nature.

沉睡在软绵绵的帐篷卧室里美梦环绕 将一切劳累感抛之脑后,全身心的融入自然

#### tent/中帐篷





Sleeping in the soft tent bedroom surrounded by beautiful dreams, forget all the tiredness and integrate into nature. 沉睡在软绵绵的帐篷卧室里美梦环绕

将一切劳累感抛之脑后,全身心的融入自然

#### tent/大帐篷





The tent area has a broad view facing the sea, and it is a nice spot to watch at sunset · the setting sun shines on the sea and makes people intoxicated. Sleeping in the tent and felling close to the nature. **帐篷区**视野广阔面朝大海,落日时分这里便是观赏的圣地

落日余晖洒海波光粼粼让人沉醉其中,睡在帐篷里就可以近距离和大海一起入眠

## C Tent Area /固定建筑

# Å

#### Tourist Centre & Office/游客中心&办公室



活动室&饭堂标准模数

尺寸: 5M X 9M X 3M(H)

面积: 45m² 层数: 1F









ben yeung & associates ltd.



#### Activity Room/活动室&饭堂







All food in the canteen is heated by electricity. 餐堂一切吃品加热均用电。

活动室&饭堂标准模数

尺寸: 6M X 9M X 3M(H)

面积: 54m² 层数: 1F



#### Sundry Room/杂物房





杂物间标准模数

尺寸: 6