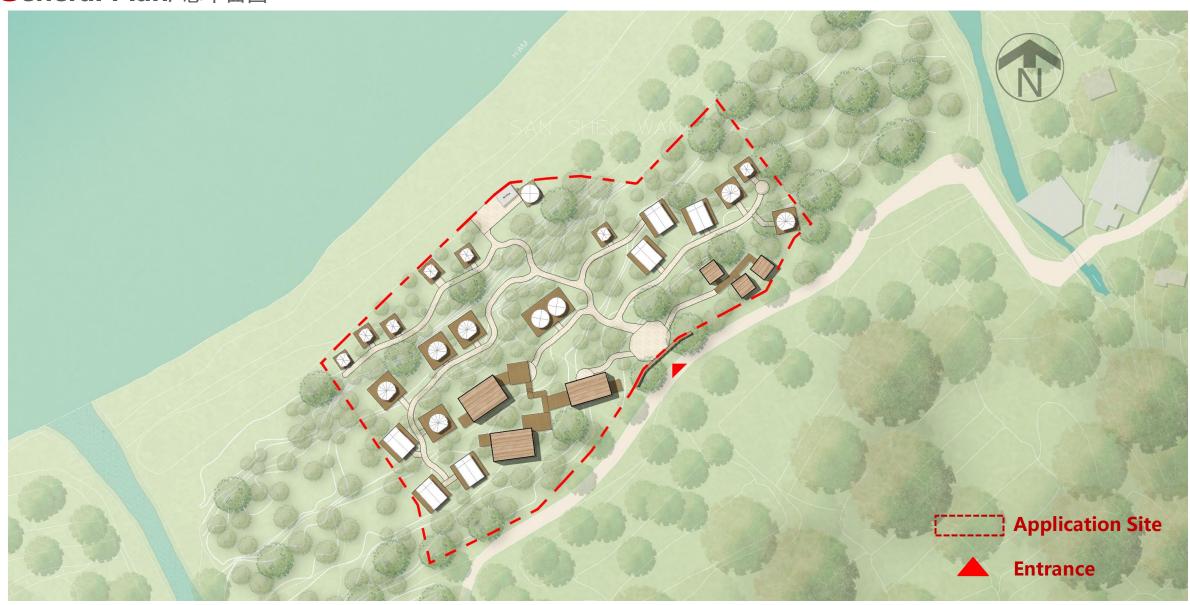

2. Name of Authorised Agent (if applicable) 獲授權代理人姓名/名稱(如適用)

(□Mr. 先生/□Mrs. 夫人/□Miss 小姐/□Ms. 女士/図Company 公司/□Organisation 機構)

Top Bright Consultants Ltd. (才鴻顧問有限公司)

| 3.  | Application Site 申請地點                                                                                |                                                                                     |
|-----|------------------------------------------------------------------------------------------------------|-------------------------------------------------------------------------------------|
| (a) | Full address / location / demarcation district and lot number (if applicable) 詳細地址/地點/丈量約份及地段號碼(如適用) | Lot 327 (Part) in DD308, San Shek Wan, Lantau Island,<br>New Territories            |
| (b) | Site area and/or gross floor area involved<br>涉及的地盤面積及/或總樓面面<br>積                                    | ☑Site area 地盤面積 4,759 sq.m 平方米☑About 約 ☑Gross floor area 總樓面面積 642 sq.m 平方米☑About 約 |
| (c) | Area of Government land included (if any)<br>所包括的政府土地面積(倘有)                                          | Nil sq.m 平方米 □About 約                                                               |

| (d) | d) Name and number of the related statutory plan(s)                                                                                         |                                                                                                                                                                                     |  |  |  |  |  |
|-----|---------------------------------------------------------------------------------------------------------------------------------------------|-------------------------------------------------------------------------------------------------------------------------------------------------------------------------------------|--|--|--|--|--|
| (e) | Land use zone(s) involved<br>涉及的土地用途地帶 Green Belt ("GB")                                                                                    |                                                                                                                                                                                     |  |  |  |  |  |
| (f) | Current use(s)<br>現時用途                                                                                                                      | Vacant  (If there are any Government, institution or community facilities, please illustrate on plan and specify the use and gross floor area) (如有任何政府、機構或社區設施,請在圖則上顯示,並註明用途及線樓面面積) |  |  |  |  |  |
| 4.  | "Current Land Owner"                                                                                                                        | of Application Site 申請地點的「現行土地擁有人」                                                                                                                                                  |  |  |  |  |  |
| The | applicant 申請人 -                                                                                                                             |                                                                                                                                                                                     |  |  |  |  |  |
| ⊴   | is the sole "current land owner"<br>是唯一的「現行土地擁有人」                                                                                           | & (please proceed to Part 6 and attach documentary proof of ownership). #& (請繼續填寫第 6 部分,並夾附業權證明文件)。                                                                                 |  |  |  |  |  |
|     | is one of the "current land owne<br>是其中一名「現行土地擁有人                                                                                           | rs" <sup>#&amp;</sup> (please attach documentary proof of ownership).<br>」 <sup>#&amp;</sup> (請夾附業權證明文件)。                                                                           |  |  |  |  |  |
|     | is not a "current land owner"#.<br>並不是「現行土地擁有人」#                                                                                            |                                                                                                                                                                                     |  |  |  |  |  |
|     | The application site is entirely o<br>申請地點完全位於政府土地上                                                                                         | n Government land (please proceed to Part 6).<br>(請繼續填寫第 6 部分)。                                                                                                                     |  |  |  |  |  |
| 5.  | Statement on Owner's Co<br>就土地擁有人的同意                                                                                                        | onsent/Notification<br>/通知土地擁有人的陳述                                                                                                                                                  |  |  |  |  |  |
| (a) | application involves a total of.                                                                                                            | s) of the Land Registry as at                                                                                                                                                       |  |  |  |  |  |
| (b) | The applicant 申請人 –                                                                                                                         |                                                                                                                                                                                     |  |  |  |  |  |
|     |                                                                                                                                             | "current land owner(s)"#.                                                                                                                                                           |  |  |  |  |  |
|     | <b> </b>                                                                                                                                    | 名「現行土地擁有人」#的同意。                                                                                                                                                                     |  |  |  |  |  |
|     | Details of consent of "current land owner(s)" obtained 取得「現行土地擁有人」 "同意的詳情                                                                   |                                                                                                                                                                                     |  |  |  |  |  |
|     | No. of 'Current Land Owner(s)' 「現行土地擁有 人」數目  Lot number/address of premises as shown in the record of the Land (DD/MM/YYYY) 取得同意的日期 (日/月/年) |                                                                                                                                                                                     |  |  |  |  |  |
|     |                                                                                                                                             |                                                                                                                                                                                     |  |  |  |  |  |
|     |                                                                                                                                             |                                                                                                                                                                                     |  |  |  |  |  |
|     |                                                                                                                                             |                                                                                                                                                                                     |  |  |  |  |  |
|     | (Please use separate sheets if                                                                                                              | he space of any box above is insufficient. 如上列任何方格的空間不足,請另頁說明)                                                                                                                      |  |  |  |  |  |