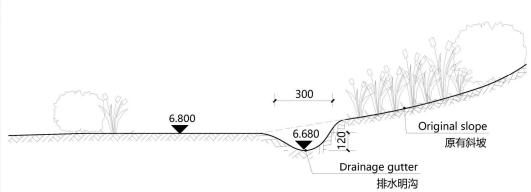

2. Name of Authorised Agent (if applicable) 獲授權代理人姓名/名稱(如適用)

(□Mr. 先生/□Mrs. 夫人/□Miss 小姐/□Ms. 女士/図Company 公司/□Organisation 機構)

Top Bright Consultants Ltd. (才鴻顧問有限公司)

| 3.  | Application Site 申請地點                                                                                |                                                                                     |
|-----|------------------------------------------------------------------------------------------------------|-------------------------------------------------------------------------------------|
| (a) | Full address / location / demarcation district and lot number (if applicable) 詳細地址/地點/丈量約份及地段號碼(如適用) | Lot 327 (Part) in DD308, San Shek Wan, Lantau Island,<br>New Territories            |
| (b) | Site area and/or gross floor area involved<br>涉及的地盤面積及/或總樓面面<br>積                                    | ☑Site area 地盤面積 4,759 sq.m 平方米☑About 約 ☑Gross floor area 總樓面面積 642 sq.m 平方米☑About 約 |
| (c) | Area of Government land included (if any)<br>所包括的政府土地面積(倘有)                                          | Nil sq.m 平方米 □About 約                                                               |