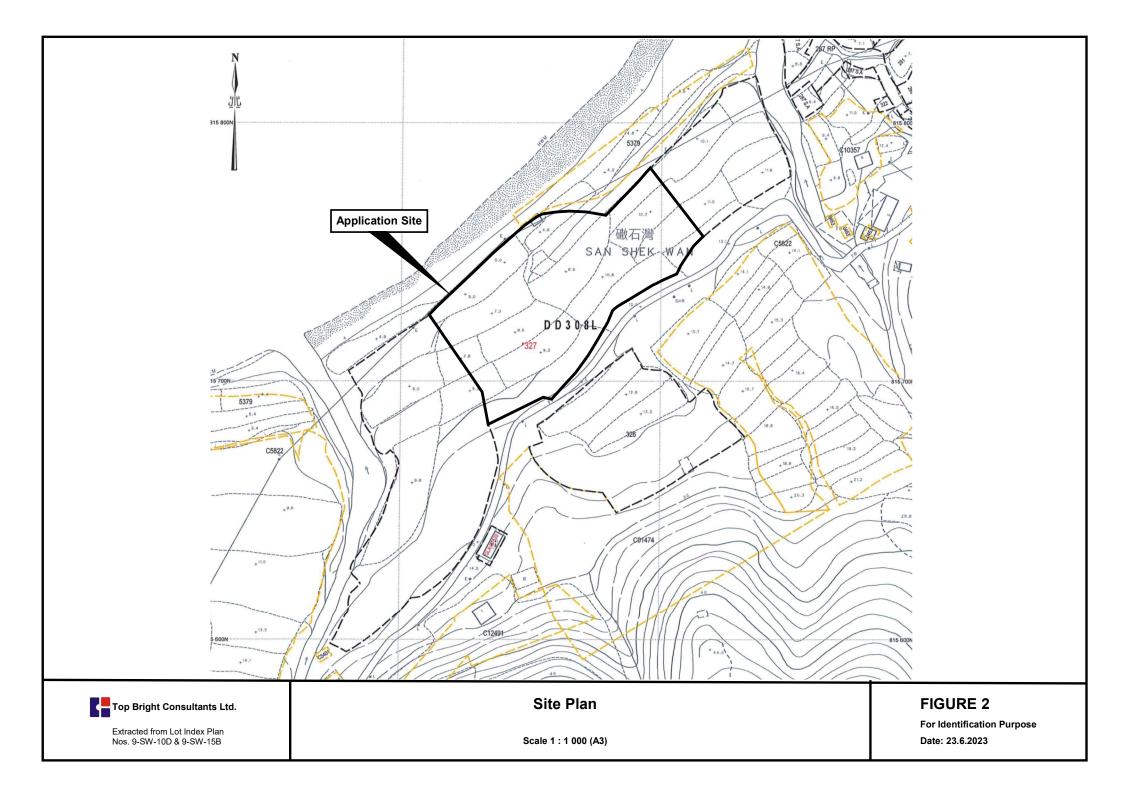

2. Name of Authorised Agent (if applicable) 獲授權代理人姓名/名稱(如適用)

(□Mr. 先生/□Mrs. 夫人/□Miss 小姐/□Ms. 女士/図Company 公司/□Organisation 機構)

Top Bright Consultants Ltd. (才鴻顧問有限公司)

| 3.  | Application Site 申請地點                                                                                |                                                                                     |
|-----|------------------------------------------------------------------------------------------------------|-------------------------------------------------------------------------------------|
| (a) | Full address / location / demarcation district and lot number (if applicable) 詳細地址/地點/丈量約份及地段號碼(如適用) | Lot 327 (Part) in DD308, San Shek Wan, Lantau Island,<br>New Territories            |
| (b) | Site area and/or gross floor area involved<br>涉及的地盤面積及/或總樓面面<br>積                                    | ☑Site area 地盤面積 4,759 sq.m 平方米☑About 約 ☑Gross floor area 總樓面面積 642 sq.m 平方米☑About 約 |
| (c) | Area of Government land included (if any)<br>所包括的政府土地面積(倘有)                                          | Nil sq.m 平方米 □About 約                                                               |