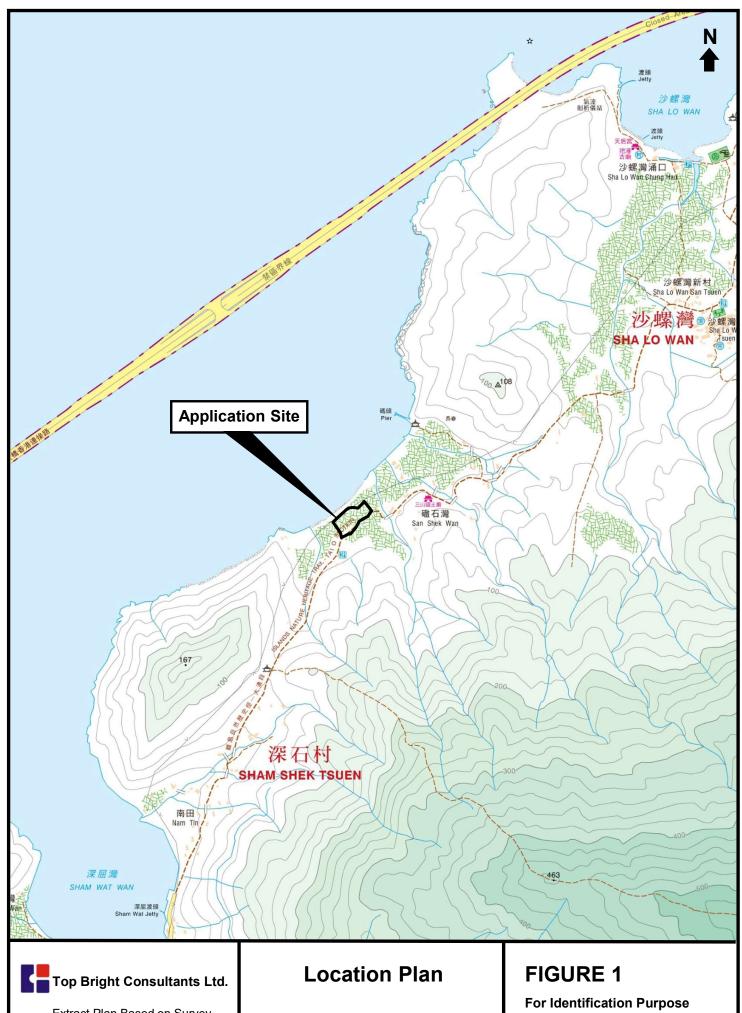

2. Name of Authorised Agent (if applicable) 獲授權代理人姓名/名稱(如適用)

(□Mr. 先生/□Mrs. 夫人/□Miss 小姐/□Ms. 女士/図Company 公司/□Organisation 機構)

Top Bright Consultants Ltd. (才鴻顧問有限公司)

| 3.  | Application Site 申請地點                                                                                |                                                                                     |
|-----|------------------------------------------------------------------------------------------------------|-------------------------------------------------------------------------------------|
| (a) | Full address / location / demarcation district and lot number (if applicable) 詳細地址/地點/丈量約份及地段號碼(如適用) | Lot 327 (Part) in DD308, San Shek Wan, Lantau Island,<br>New Territories            |
| (b) | Site area and/or gross floor area involved<br>涉及的地盤面積及/或總樓面面<br>積                                    | ☑Site area 地盤面積 4,759 sq.m 平方米☑About 約 ☑Gross floor area 總樓面面積 642 sq.m 平方米☑About 約 |
| (c) | Area of Government land included (if any)<br>所包括的政府土地面積(倘有)                                          | Nil sq.m 平方米 □About 約                                                               |