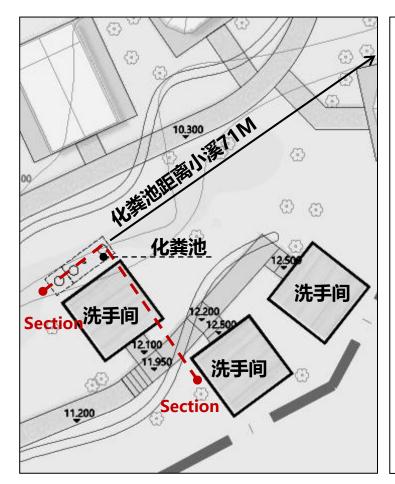

2. Name of Authorised Agent (if applicable) 獲授權代理人姓名/名稱(如適用)

(□Mr. 先生/□Mrs. 夫人/□Miss 小姐/□Ms. 女士/図Company 公司/□Organisation 機構)

Top Bright Consultants Ltd. (才鴻顧問有限公司)

| 3.  | Application Site 申請地點                                                                                |                                                                                     |
|-----|------------------------------------------------------------------------------------------------------|-------------------------------------------------------------------------------------|
| (a) | Full address / location / demarcation district and lot number (if applicable) 詳細地址/地點/丈量約份及地段號碼(如適用) | Lot 327 (Part) in DD308, San Shek Wan, Lantau Island,<br>New Territories            |
| (b) | Site area and/or gross floor area involved<br>涉及的地盤面積及/或總樓面面<br>積                                    | ☑Site area 地盤面積 4,759 sq.m 平方米☑About 約 ☑Gross floor area 總樓面面積 642 sq.m 平方米☑About 約 |
| (c) | Area of Government land included (if any)<br>所包括的政府土地面積(倘有)                                          | Nil sq.m 平方米 □About 約                                                               |

| (d) | d) Name and number of the related statutory plan(s)                                                                                         |                                                                                                                                                                                     |  |  |  |  |  |
|-----|---------------------------------------------------------------------------------------------------------------------------------------------|-------------------------------------------------------------------------------------------------------------------------------------------------------------------------------------|--|--|--|--|--|
| (e) | Land use zone(s) involved<br>涉及的土地用途地帶 Green Belt ("GB")                                                                                    |                                                                                                                                                                                     |  |  |  |  |  |
| (f) | Current use(s)<br>現時用途                                                                                                                      | Vacant  (If there are any Government, institution or community facilities, please illustrate on plan and specify the use and gross floor area) (如有任何政府、機構或社區設施,請在圖則上顯示,並註明用途及線樓面面積) |  |  |  |  |  |
| 4.  | "Current Land Owner"                                                                                                                        | of Application Site 申請地點的「現行土地擁有人」                                                                                                                                                  |  |  |  |  |  |
| The | applicant 申請人 -                                                                                                                             |                                                                                                                                                                                     |  |  |  |  |  |
| ⊴   | is the sole "current land owner"<br>是唯一的「現行土地擁有人」                                                                                           | & (please proceed to Part 6 and attach documentary proof of ownership). #& (請繼續填寫第 6 部分,並夾附業權證明文件)。                                                                                 |  |  |  |  |  |
|     | is one of the "current land owne<br>是其中一名「現行土地擁有人                                                                                           | rs" <sup>#&amp;</sup> (please attach documentary proof of ownership).<br>」 <sup>#&amp;</sup> (請夾附業權證明文件)。                                                                           |  |  |  |  |  |
|     | is not a "current land owner"#.<br>並不是「現行土地擁有人」#                                                                                            |                                                                                                                                                                                     |  |  |  |  |  |
|     | The application site is entirely o<br>申請地點完全位於政府土地上                                                                                         | n Government land (please proceed to Part 6).<br>(請繼續填寫第 6 部分)。                                                                                                                     |  |  |  |  |  |
| 5.  | Statement on Owner's Co<br>就土地擁有人的同意                                                                                                        | onsent/Notification<br>/通知土地擁有人的陳述                                                                                                                                                  |  |  |  |  |  |
| (a) | application involves a total of.                                                                                                            | s) of the Land Registry as at                                                                                                                                                       |  |  |  |  |  |
| (b) | The applicant 申請人 –                                                                                                                         |                                                                                                                                                                                     |  |  |  |  |  |
|     |                                                                                                                                             | "current land owner(s)"#.                                                                                                                                                           |  |  |  |  |  |
|     | <b> </b>                                                                                                                                    | 名「現行土地擁有人」#的同意。                                                                                                                                                                     |  |  |  |  |  |
|     | Details of consent of "current land owner(s)" obtained 取得「現行土地擁有人」 "同意的詳情                                                                   |                                                                                                                                                                                     |  |  |  |  |  |
|     | No. of 'Current Land Owner(s)' 「現行土地擁有 人」數目  Lot number/address of premises as shown in the record of the Land (DD/MM/YYYY) 取得同意的日期 (日/月/年) |                                                                                                                                                                                     |  |  |  |  |  |
|     |                                                                                                                                             |                                                                                                                                                                                     |  |  |  |  |  |
|     |                                                                                                                                             |                                                                                                                                                                                     |  |  |  |  |  |
|     |                                                                                                                                             |                                                                                                                                                                                     |  |  |  |  |  |
|     | (Please use separate sheets if                                                                                                              | he space of any box above is insufficient. 如上列任何方格的空間不足,請另頁說明)                                                                                                                      |  |  |  |  |  |