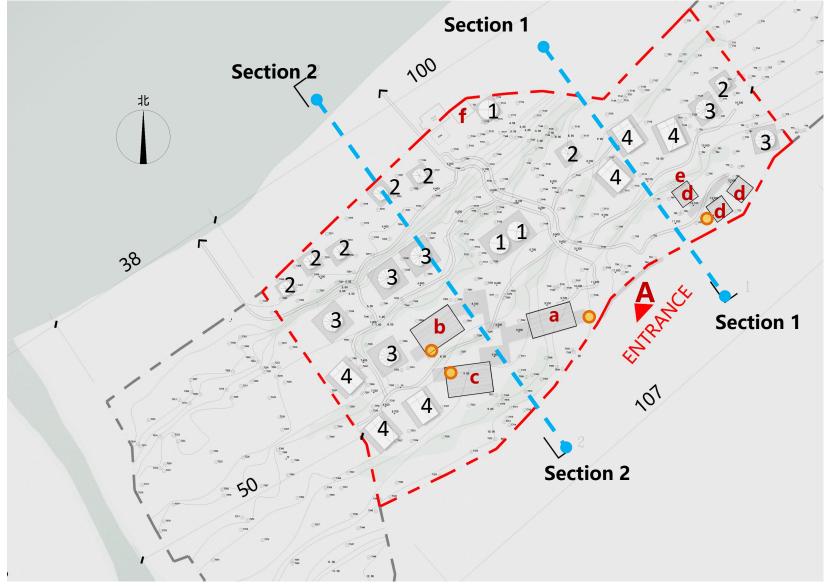

2. Name of Authorised Agent (if applicable) 獲授權代理人姓名/名稱(如適用)

(□Mr. 先生/□Mrs. 夫人/□Miss 小姐/□Ms. 女士/図Company 公司/□Organisation 機構)

Top Bright Consultants Ltd. (才鴻顧問有限公司)

| 3.  | Application Site 申請地點                                                                                |                                                                                     |
|-----|------------------------------------------------------------------------------------------------------|-------------------------------------------------------------------------------------|
| (a) | Full address / location / demarcation district and lot number (if applicable) 詳細地址/地點/丈量約份及地段號碼(如適用) | Lot 327 (Part) in DD308, San Shek Wan, Lantau Island,<br>New Territories            |
| (b) | Site area and/or gross floor area involved<br>涉及的地盤面積及/或總樓面面<br>積                                    | ☑Site area 地盤面積 4,759 sq.m 平方米☑About 約 ☑Gross floor area 總樓面面積 642 sq.m 平方米☑About 約 |
| (c) | Area of Government land included (if any)<br>所包括的政府土地面積(倘有)                                          | Nil sq.m 平方米 □About 約                                                               |

| (d) | d) Name and number of the related statutory plan(s)                                                                                         |                                                                                                                                                                                     |  |  |  |  |  |
|-----|---------------------------------------------------------------------------------------------------------------------------------------------|-------------------------------------------------------------------------------------------------------------------------------------------------------------------------------------|--|--|--|--|--|
| (e) | Land use zone(s) involved<br>涉及的土地用途地帶 Green Belt ("GB")                                                                                    |                                                                                                                                                                                     |  |  |  |  |  |
| (f) | Current use(s)<br>現時用途                                                                                                                      | Vacant  (If there are any Government, institution or community facilities, please illustrate on plan and specify the use and gross floor area) (如有任何政府、機構或社區設施,請在圖則上顯示,並註明用途及線樓面面積) |  |  |  |  |  |
| 4.  | "Current Land Owner"                                                                                                                        | of Application Site 申請地點的「現行土地擁有人」                                                                                                                                                  |  |  |  |  |  |
| The | applicant 申請人 -                                                                                                                             |                                                                                                                                                                                     |  |  |  |  |  |
| ⊴   | is the sole "current land owner"<br>是唯一的「現行土地擁有人」                                                                                           | & (please proceed to Part 6 and attach documentary proof of ownership). #& (請繼續填寫第 6 部分,並夾附業權證明文件)。                                                                                 |  |  |  |  |  |
|     | is one of the "current land owne<br>是其中一名「現行土地擁有人                                                                                           | rs" <sup>#&amp;</sup> (please attach documentary proof of ownership).<br>」 <sup>#&amp;</sup> (請夾附業權證明文件)。                                                                           |  |  |  |  |  |
|     | is not a "current land owner"#.<br>並不是「現行土地擁有人」#                                                                                            |                                                                                                                                                                                     |  |  |  |  |  |
|     | The application site is entirely o<br>申請地點完全位於政府土地上                                                                                         | n Government land (please proceed to Part 6).<br>(請繼續填寫第 6 部分)。                                                                                                                     |  |  |  |  |  |
| 5.  | Statement on Owner's Co<br>就土地擁有人的同意                                                                                                        | onsent/Notification<br>/通知土地擁有人的陳述                                                                                                                                                  |  |  |  |  |  |
| (a) | application involves a total of.                                                                                                            | s) of the Land Registry as at                                                                                                                                                       |  |  |  |  |  |
| (b) | The applicant 申請人 –                                                                                                                         |                                                                                                                                                                                     |  |  |  |  |  |
|     |                                                                                                                                             | "current land owner(s)"#.                                                                                                                                                           |  |  |  |  |  |
|     | <b> </b>                                                                                                                                    | 名「現行土地擁有人」#的同意。                                                                                                                                                                     |  |  |  |  |  |
|     | Details of consent of "current land owner(s)" obtained 取得「現行土地擁有人」 "同意的詳情                                                                   |                                                                                                                                                                                     |  |  |  |  |  |
|     | No. of 'Current Land Owner(s)' 「現行土地擁有 人」數目  Lot number/address of premises as shown in the record of the Land (DD/MM/YYYY) 取得同意的日期 (日/月/年) |                                                                                                                                                                                     |  |  |  |  |  |
|     |                                                                                                                                             |                                                                                                                                                                                     |  |  |  |  |  |
|     |                                                                                                                                             |                                                                                                                                                                                     |  |  |  |  |  |
|     |                                                                                                                                             |                                                                                                                                                                                     |  |  |  |  |  |
|     | (Please use separate sheets if                                                                                                              | he space of any box above is insufficient. 如上列任何方格的空間不足,請另頁說明)                                                                                                                      |  |  |  |  |  |