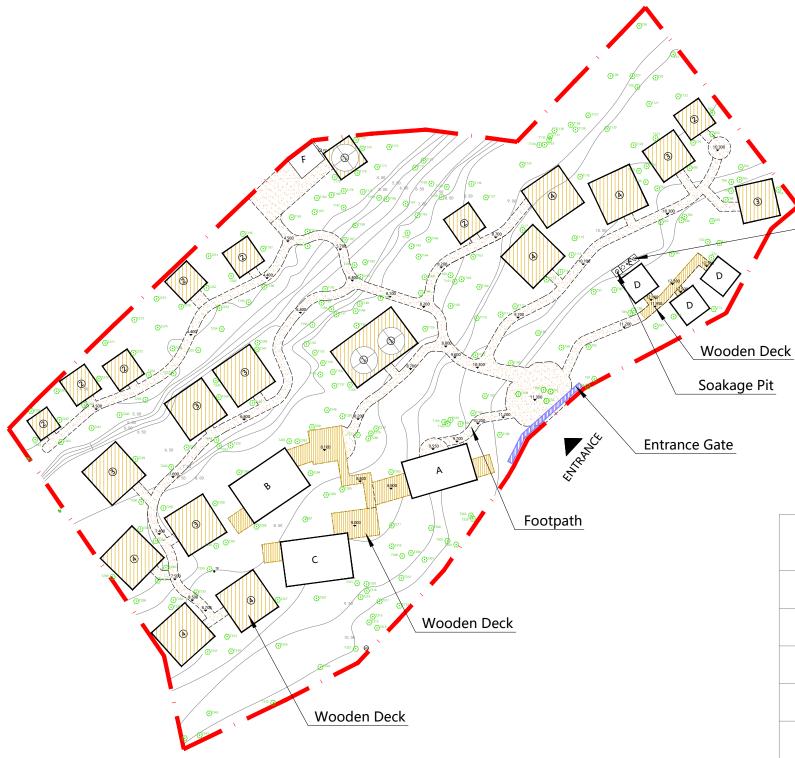

2. Name of Authorised Agent (if applicable) 獲授權代理人姓名/名稱(如適用)

(□Mr. 先生/□Mrs. 夫人/□Miss 小姐/□Ms. 女士/図Company 公司/□Organisation 機構)

Top Bright Consultants Ltd. (才鴻顧問有限公司)

| 3.  | Application Site 申請地點                                                                                |                                                                                     |
|-----|------------------------------------------------------------------------------------------------------|-------------------------------------------------------------------------------------|
| (a) | Full address / location / demarcation district and lot number (if applicable) 詳細地址/地點/丈量約份及地段號碼(如適用) | Lot 327 (Part) in DD308, San Shek Wan, Lantau Island,<br>New Territories            |
| (b) | Site area and/or gross floor area involved<br>涉及的地盤面積及/或總樓面面<br>積                                    | ☑Site area 地盤面積 4,759 sq.m 平方米☑About 約 ☑Gross floor area 總樓面面積 642 sq.m 平方米☑About 約 |
| (c) | Area of Government land included (if any)<br>所包括的政府土地面積(倘有)                                          | Nil sq.m 平方米 □About 約                                                               |

| (d) | d) Name and number of the related statutory plan(s)                                                                                         |                                                                                                                                                                                     |  |  |  |  |  |
|-----|---------------------------------------------------------------------------------------------------------------------------------------------|-------------------------------------------------------------------------------------------------------------------------------------------------------------------------------------|--|--|--|--|--|
| (e) | Land use zone(s) involved<br>涉及的土地用途地帶 Green Belt ("GB")                                                                                    |                                                                                                                                                                                     |  |  |  |  |  |
| (f) | Current use(s)<br>現時用途                                                                                                                      | Vacant  (If there are any Government, institution or community facilities, please illustrate on plan and specify the use and gross floor area) (如有任何政府、機構或社區設施,請在圖則上顯示,並註明用途及線樓面面積) |  |  |  |  |  |
| 4.  | "Current Land Owner"                                                                                                                        | of Application Site 申請地點的「現行土地擁有人」                                                                                                                                                  |  |  |  |  |  |
| The | applicant 申請人 -                                                                                                                             |                                                                                                                                                                                     |  |  |  |  |  |
| ⊴   | is the sole "current land owner"<br>是唯一的「現行土地擁有人」                                                                                           | & (please proceed to Part 6 and attach documentary proof of ownership). #& (請繼續填寫第 6 部分,並夾附業權證明文件)。                                                                                 |  |  |  |  |  |
|     | is one of the "current land owne<br>是其中一名「現行土地擁有人                                                                                           | rs" <sup>#&amp;</sup> (please attach documentary proof of ownership).<br>」 <sup>#&amp;</sup> (請夾附業權證明文件)。                                                                           |  |  |  |  |  |
|     | is not a "current land owner"#.<br>並不是「現行土地擁有人」#                                                                                            |                                                                                                                                                                                     |  |  |  |  |  |
|     | The application site is entirely o<br>申請地點完全位於政府土地上                                                                                         | n Government land (please proceed to Part 6).<br>(請繼續填寫第 6 部分)。                                                                                                                     |  |  |  |  |  |
| 5.  | Statement on Owner's Co<br>就土地擁有人的同意                                                                                                        | onsent/Notification<br>/通知土地擁有人的陳述                                                                                                                                                  |  |  |  |  |  |
| (a) | application involves a total of.                                                                                                            | s) of the Land Registry as at                                                                                                                                                       |  |  |  |  |  |
| (b) | The applicant 申請人 –                                                                                                                         |                                                                                                                                                                                     |  |  |  |  |  |
|     |                                                                                                                                             | "current land owner(s)"#.                                                                                                                                                           |  |  |  |  |  |
|     | <b> </b>                                                                                                                                    | 名「現行土地擁有人」#的同意。                                                                                                                                                                     |  |  |  |  |  |
|     | Details of consent of "current land owner(s)" obtained 取得「現行土地擁有人」 "同意的詳情                                                                   |                                                                                                                                                                                     |  |  |  |  |  |
|     | No. of 'Current Land Owner(s)' 「現行土地擁有 人」數目  Lot number/address of premises as shown in the record of the Land (DD/MM/YYYY) 取得同意的日期 (日/月/年) |                                                                                                                                                                                     |  |  |  |  |  |
|     |                                                                                                                                             |                                                                                                                                                                                     |  |  |  |  |  |
|     |                                                                                                                                             |                                                                                                                                                                                     |  |  |  |  |  |
|     |                                                                                                                                             |                                                                                                                                                                                     |  |  |  |  |  |
|     | (Please use separate sheets if                                                                                                              | he space of any box above is insufficient. 如上列任何方格的空間不足,請另頁說明)                                                                                                                      |  |  |  |  |  |