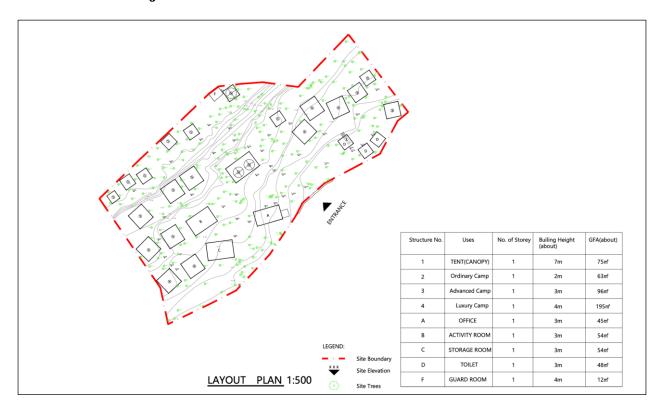

| (d) | d) Name and number of the related statutory plan(s)                                                                                         |                                                                                                                                                                                     |  |  |  |  |  |
|-----|---------------------------------------------------------------------------------------------------------------------------------------------|-------------------------------------------------------------------------------------------------------------------------------------------------------------------------------------|--|--|--|--|--|
| (e) | Land use zone(s) involved<br>涉及的土地用途地帶 Green Belt ("GB")                                                                                    |                                                                                                                                                                                     |  |  |  |  |  |
| (f) | Current use(s)<br>現時用途                                                                                                                      | Vacant  (If there are any Government, institution or community facilities, please illustrate on plan and specify the use and gross floor area) (如有任何政府、機構或社區設施,請在圖則上顯示,並註明用途及線樓面面積) |  |  |  |  |  |
| 4.  | "Current Land Owner"                                                                                                                        | of Application Site 申請地點的「現行土地擁有人」                                                                                                                                                  |  |  |  |  |  |
| The | applicant 申請人 -                                                                                                                             |                                                                                                                                                                                     |  |  |  |  |  |
| ⊴   | is the sole "current land owner"<br>是唯一的「現行土地擁有人」                                                                                           | & (please proceed to Part 6 and attach documentary proof of ownership). #& (請繼續填寫第 6 部分,並夾附業權證明文件)。                                                                                 |  |  |  |  |  |
|     | is one of the "current land owne<br>是其中一名「現行土地擁有人                                                                                           | rs" <sup>#&amp;</sup> (please attach documentary proof of ownership).<br>」 <sup>#&amp;</sup> (請夾附業權證明文件)。                                                                           |  |  |  |  |  |
|     | is not a "current land owner"#.<br>並不是「現行土地擁有人」#                                                                                            |                                                                                                                                                                                     |  |  |  |  |  |
|     | The application site is entirely o<br>申請地點完全位於政府土地上                                                                                         | n Government land (please proceed to Part 6).<br>(請繼續填寫第 6 部分)。                                                                                                                     |  |  |  |  |  |
| 5.  | Statement on Owner's Co<br>就土地擁有人的同意                                                                                                        | onsent/Notification<br>/通知土地擁有人的陳述                                                                                                                                                  |  |  |  |  |  |
| (a) | application involves a total of.                                                                                                            | s) of the Land Registry as at                                                                                                                                                       |  |  |  |  |  |
| (b) | The applicant 申請人 –                                                                                                                         |                                                                                                                                                                                     |  |  |  |  |  |
|     |                                                                                                                                             | "current land owner(s)"#.                                                                                                                                                           |  |  |  |  |  |
|     | <b> </b>                                                                                                                                    | 名「現行土地擁有人」#的同意。                                                                                                                                                                     |  |  |  |  |  |
|     | Details of consent of "current land owner(s)" obtained 取得「現行土地擁有人」 "同意的詳情                                                                   |                                                                                                                                                                                     |  |  |  |  |  |
|     | No. of 'Current Land Owner(s)' 「現行土地擁有 人」數目  Lot number/address of premises as shown in the record of the Land (DD/MM/YYYY) 取得同意的日期 (日/月/年) |                                                                                                                                                                                     |  |  |  |  |  |
|     |                                                                                                                                             |                                                                                                                                                                                     |  |  |  |  |  |
|     |                                                                                                                                             |                                                                                                                                                                                     |  |  |  |  |  |
|     |                                                                                                                                             |                                                                                                                                                                                     |  |  |  |  |  |
|     | (Please use separate sheets if                                                                                                              | he space of any box above is insufficient. 如上列任何方格的空間不足,請另頁說明)                                                                                                                      |  |  |  |  |  |