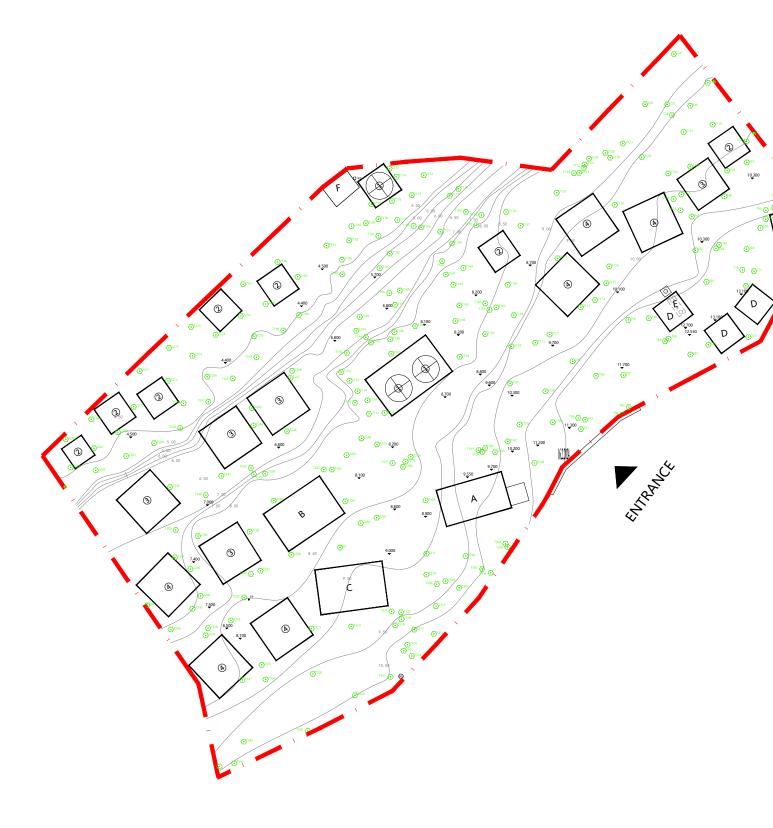

2. Name of Authorised Agent (if applicable) 獲授權代理人姓名/名稱(如適用)

(□Mr. 先生/□Mrs. 夫人/□Miss 小姐/□Ms. 女士/図Company 公司/□Organisation 機構)

Top Bright Consultants Ltd. (才鴻顧問有限公司)

| 3.  | Application Site 申請地點                                                                                |                                                                                     |
|-----|------------------------------------------------------------------------------------------------------|-------------------------------------------------------------------------------------|
| (a) | Full address / location / demarcation district and lot number (if applicable) 詳細地址/地點/丈量約份及地段號碼(如適用) | Lot 327 (Part) in DD308, San Shek Wan, Lantau Island,<br>New Territories            |
| (b) | Site area and/or gross floor area involved<br>涉及的地盤面積及/或總樓面面<br>積                                    | ☑Site area 地盤面積 4,759 sq.m 平方米☑About 約 ☑Gross floor area 總樓面面積 642 sq.m 平方米☑About 約 |
| (c) | Area of Government land included (if any)<br>所包括的政府土地面積(倘有)                                          | Nil sq.m 平方米 □About 約                                                               |