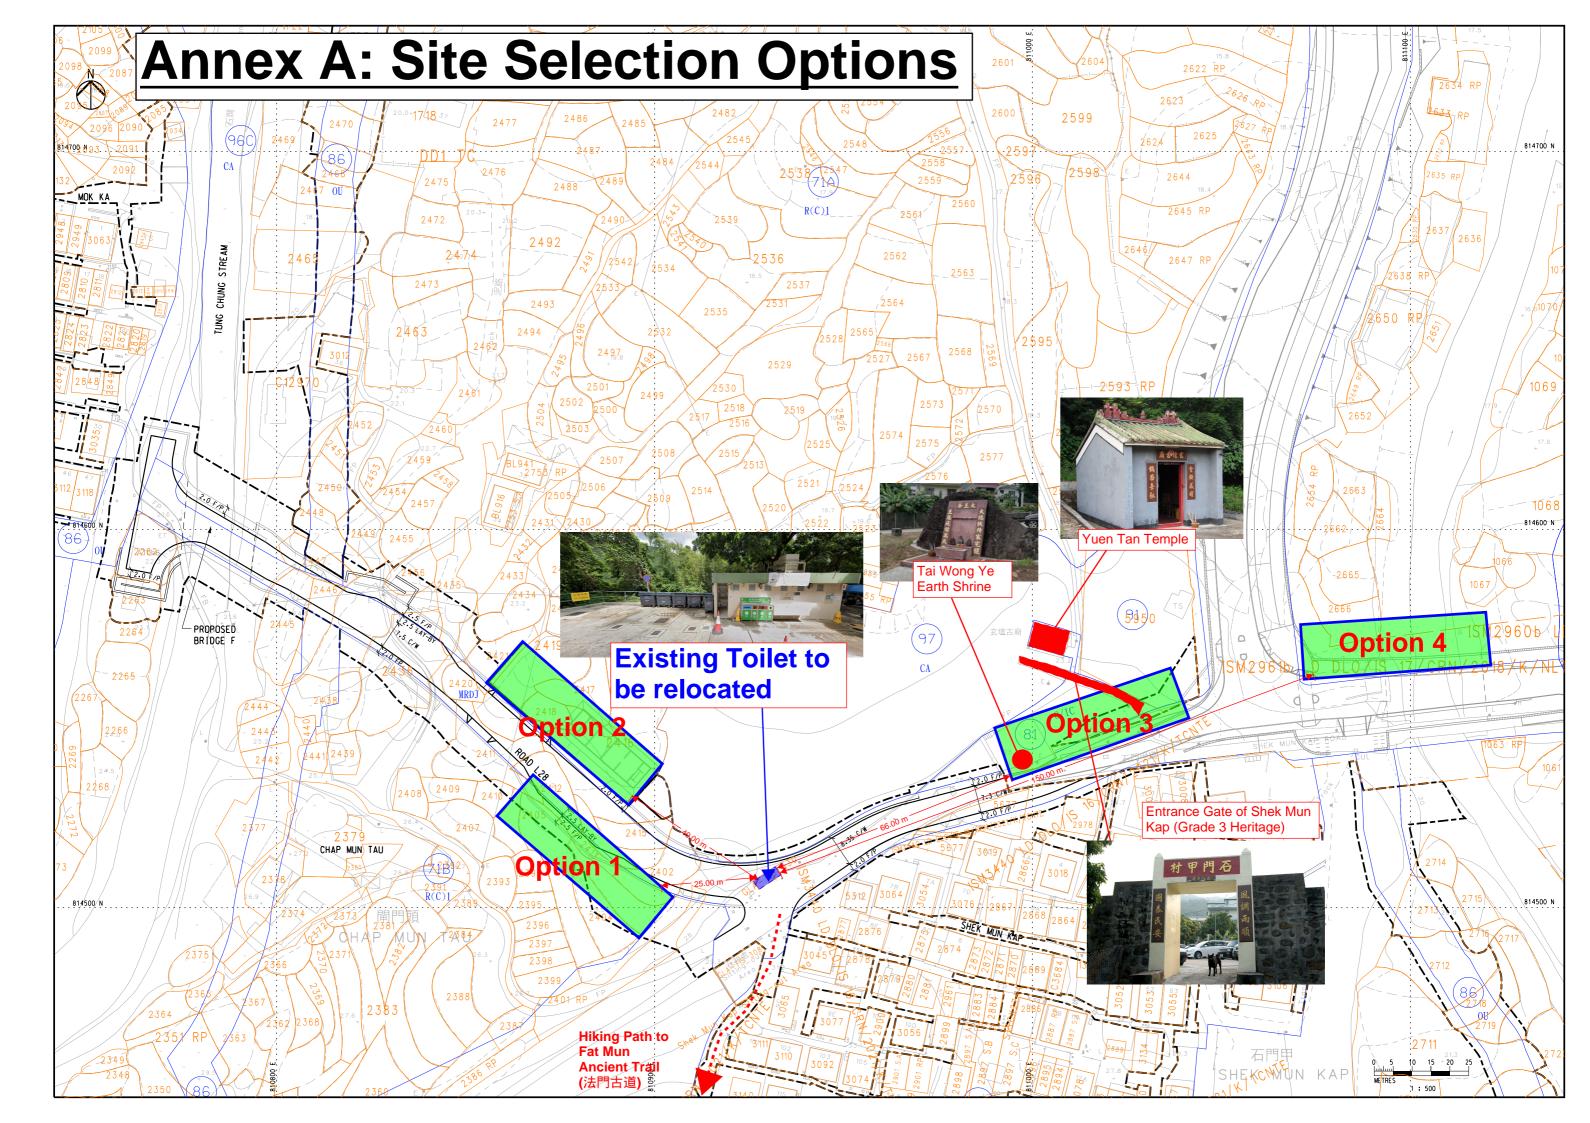

| 9. Impacts of Development Proposal 擬議發展計劃的影響                                                                                                                                                                                                                                                                                                                                      |                                                                                                                                                                    |                                                                                                                                                                                                                                                                                                                                                                                                                                                                     |  |  |
|-----------------------------------------------------------------------------------------------------------------------------------------------------------------------------------------------------------------------------------------------------------------------------------------------------------------------------------------------------------------------------------|--------------------------------------------------------------------------------------------------------------------------------------------------------------------|---------------------------------------------------------------------------------------------------------------------------------------------------------------------------------------------------------------------------------------------------------------------------------------------------------------------------------------------------------------------------------------------------------------------------------------------------------------------|--|--|
| justifications/reasons for                                                                                                                                                                                                                                                                                                                                                        | or not prov                                                                                                                                                        | sheets to indicate the proposed measures to minimise possible adverse impacts or give ding such measures.<br>法减少可能出現不良影響的措施,否則請提供理據/理由。                                                                                                                                                                                                                                                                                                                             |  |  |
| 如需要的話,請另頁<br>Does the development<br>proposal involve<br>alteration of existing<br>building?<br>擬議發展計劃是否<br>包括現有建築物的<br>改動?<br>Does the development<br>proposal involve the<br>operation on the<br>right?<br>擬議發展是否涉及<br>右列的工程?<br>(Note: where Type (ii)<br>application is the<br>subject of application,<br>please skip this<br>section.<br>註: 如申請涉及第<br>(ii)類申請,請跳至下<br>一條問題。) | 主明可盡量<br>Yes 是<br>No 否<br>Yes 是                                                                                                                                    | <ul> <li>Please provide details 請提供詳情</li> <li>Please provide details 請提供詳情</li> <li>Please provide details 請提供詳情</li> <li>Please indicate on site plan the boundary of concerned land/pond(s), and particulars of stream diversion, the extent of filling of land/pond(s) and/or excavation of land)</li> <li>(請用地盤平面圖顯示有關土地/池塘界線,以及河道改道、填塘、填土及/或挖土的細節及/或範<br/>圖)</li> <li>Diversion of stream 河道改道</li> <li>Filling of pond 填塘<br/>Area of filling 填塘面積</li></ul> |  |  |
| ——陈问庭。)                                                                                                                                                                                                                                                                                                                                                                           | No 否                                                                                                                                                               | Area of excavation 挖土面積 sq.m 平方米 □About 約<br>Depth of excavation 挖土深度m 米 □About 約                                                                                                                                                                                                                                                                                                                                                                                   |  |  |
| Would the<br>development<br>proposal cause any<br>adverse impacts?<br>擬議發展計劃會否<br>造成不良影響?                                                                                                                                                                                                                                                                                         | On envir<br>On traffid<br>On water<br>On drain<br>On slope<br>Affected<br>Landscap<br>Tree Fell<br>Visual In<br>Others (I<br>Please st<br>diameter<br>請註明显<br>直徑及占 | Yes 會 □ No 不會 ☑                                                                                                                                                                                                                                                                                                                                                                                                                                                     |  |  |