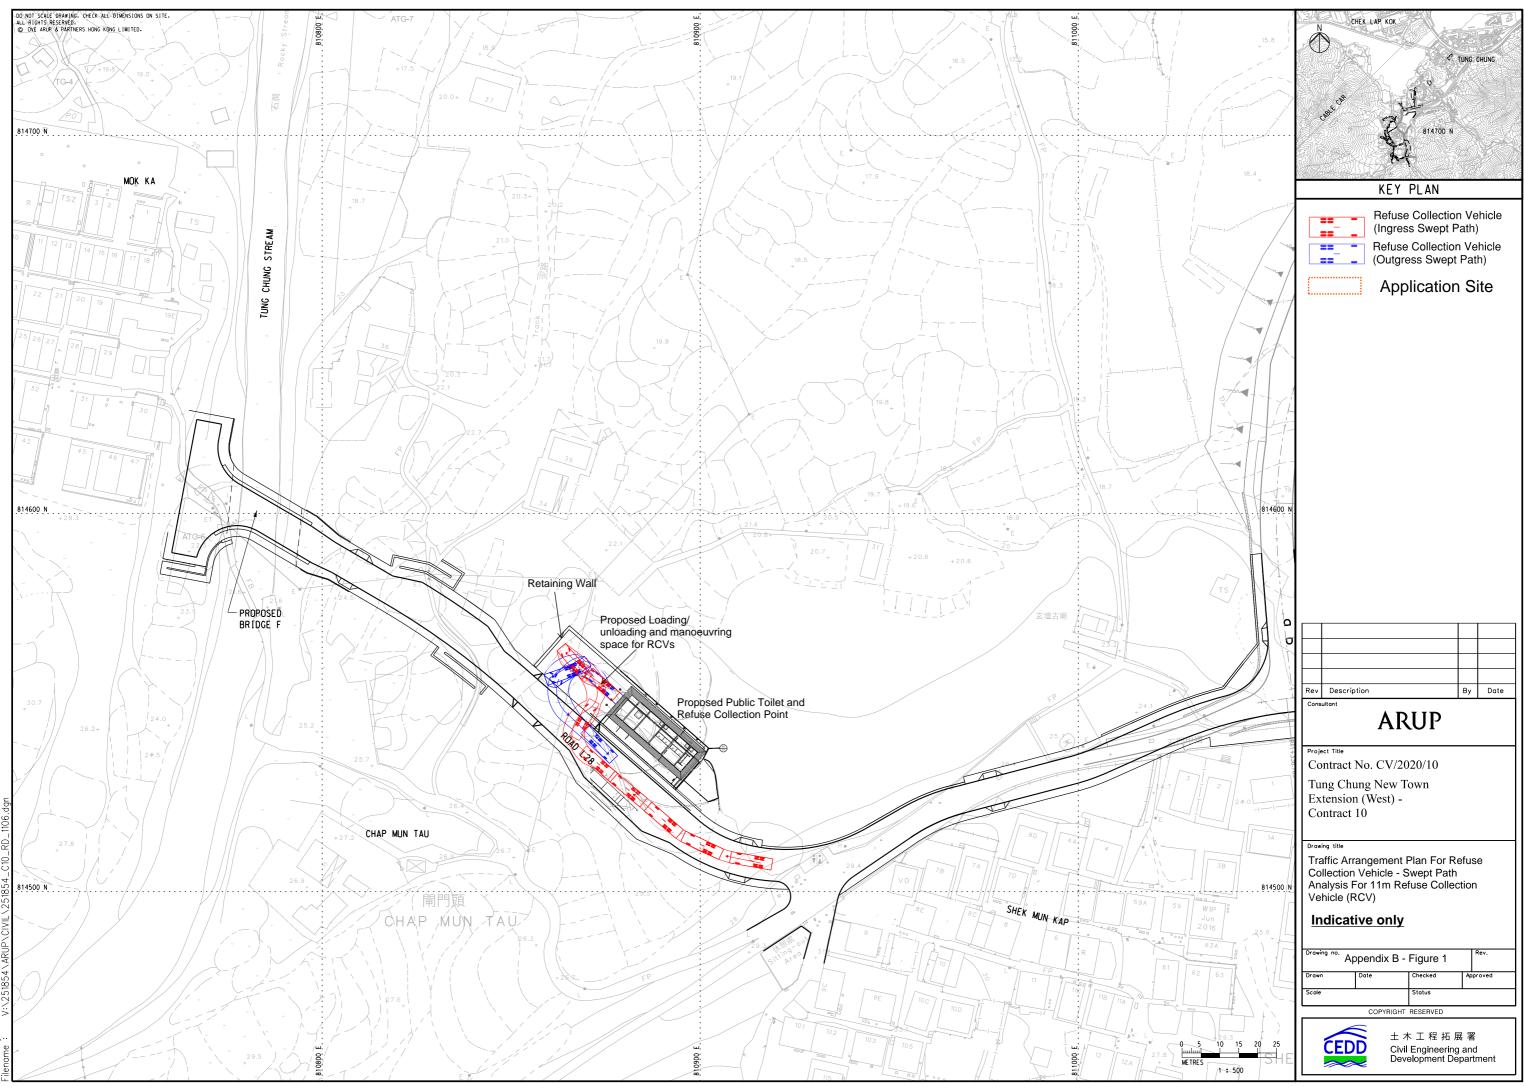

€ )

| 8. Vehicular Access Arrangement of the Development Proposal<br>擬議發展計劃的行車通道安排                     |               |                                                                                                                                                                                                                                                                                                                                                                                                         |  |  |
|--------------------------------------------------------------------------------------------------|---------------|---------------------------------------------------------------------------------------------------------------------------------------------------------------------------------------------------------------------------------------------------------------------------------------------------------------------------------------------------------------------------------------------------------|--|--|
| Any vehicular access to the site/subject building?<br>是否有車路通往地盤/有關                               | Yes 是         | <ul> <li>There is an existing access. (please indicate the street name, where appropriate)</li> <li>有一條現有車路。(請註明車路名稱(如適用))</li> </ul>                                                                                                                                                                                                                                                                   |  |  |
| 建築物?                                                                                             | No 否          | <ul> <li>There is a proposed access. (please illustrate on plan and specify the width)<br/>有一條擬議車路。(請在圖則顯示,並註明車路的闊度)</li> <li>Refer to Supporting Planning Statement</li> </ul>                                                                                                                                                                                                                         |  |  |
| ,<br>Any provision of parking space<br>for the proposed use(s)?<br>是否有為擬議用途提供停車<br>位?            | Yes 是<br>No 否 | <ul> <li>□ (Please specify type(s) and number(s) and illustrate on plan)</li> <li>請註明種類及數目並於圖則上顯示)</li> <li>Private Car Parking Spaces 私家車車位</li> <li>Motorcycle Parking Spaces 電單車車位</li> <li>Light Goods Vehicle Parking Spaces 輕型貨車泊車位</li> <li>Medium Goods Vehicle Parking Spaces 中型貨車泊車位</li> <li>Heavy Goods Vehicle Parking Spaces 重型貨車泊車位</li> <li>Others (Please Specify) 其他 (請列明)</li> </ul> |  |  |
| Any provision of<br>loading/unloading space for the<br>proposed use(s)?<br>是否有為擬議用途提供上落客<br>貨車位? | Yes 是         | <ul> <li>✓ (Please specify type(s) and number(s) and illustrate on plan)</li> <li>請註明種類及數目並於圖則上顯示)</li> <li>Taxi Spaces 的士車位</li> <li>Coach Spaces 旅遊巴車位</li> <li>Light Goods Vehicle Spaces 輕型貨車車位</li> <li>Medium Goods Vehicle Spaces 中型貨車車位</li> <li>Heavy Goods Vehicle Spaces 重型貨車車位</li> <li>Others (Please Specify) 其他 (請列明)</li> <li>11m-length Refuse Collection Vehicle Space</li> </ul>     |  |  |
|                                                                                                  | No否           |                                                                                                                                                                                                                                                                                                                                                                                                         |  |  |