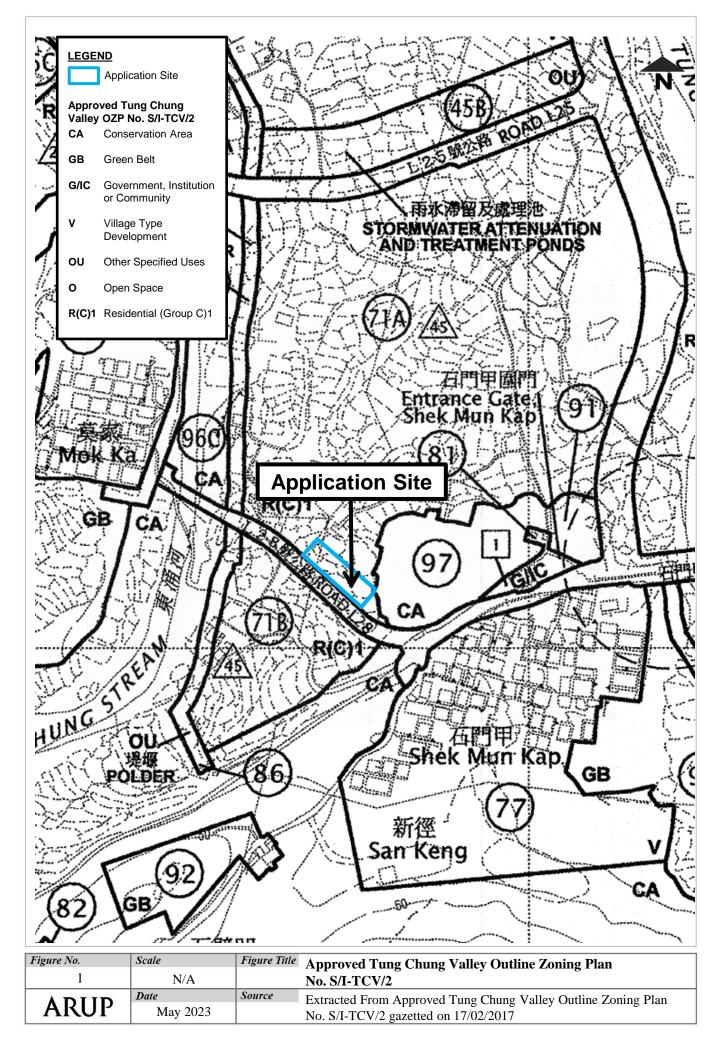

Parts 1, 2 and 3 第1、第2及第3部分

| (d)                                                                                  | Name and number of the related<br>statutory plan(s)<br>有關法定圖則的名稱及編號                                          | Approved Tung Chung Valley Outline Zon<br>No. S/I-TCV/2                                                                              | ing Plan                                                 |
|--------------------------------------------------------------------------------------|--------------------------------------------------------------------------------------------------------------|--------------------------------------------------------------------------------------------------------------------------------------|----------------------------------------------------------|
| (e)                                                                                  | Land use zone(s) involved<br>涉及的土地用途地帶                                                                       | "Residential (Group C)1"                                                                                                             |                                                          |
|                                                                                      |                                                                                                              | Vacant land                                                                                                                          |                                                          |
| (f)                                                                                  | Current use(s)<br>現時用途                                                                                       | (If there are any Government, institution or community<br>plan and specify the use and gross floor area)<br>(如有任何政府、機構或社區設施,請在圖則上顯示。 |                                                          |
| 4.                                                                                   | "Current Land Owner" of A                                                                                    | pplication Site 申請地點的「現行土地                                                                                                           | <br>b擁有人」                                                |
| The                                                                                  | applicant 申請人                                                                                                |                                                                                                                                      |                                                          |
|                                                                                      | is the sole "current land owner" <sup>#&amp;</sup> (pl<br>是唯一的「現行土地擁有人」 <sup>#&amp;</sup> (訂                 | ease proceed to Part 6 and attach documentary proof<br>青繼續填寫第 6 部分,並夾附業權證明文件)。                                                       | of ownership).                                           |
|                                                                                      | is one of the "current land owners" <sup># &amp;</sup><br>是其中一名「現行土地擁有人」 <sup>#&amp;</sup>                   | * (please attach documentary proof of ownership).<br>(請夾附業權證明文件)。                                                                    |                                                          |
| ₫                                                                                    | is not a "current land owner" <sup>#</sup> .<br>並不是「現行土地擁有人」 <sup>#</sup> 。                                  |                                                                                                                                      |                                                          |
|                                                                                      | The application site is entirely on Government land (please proceed to Part 6).<br>申請地點完全位於政府土地上(請繼續填寫第6部分)。 |                                                                                                                                      |                                                          |
| 5.                                                                                   | Statement on Owner's Consent/Notification<br>就土地擁有人的同意/通知土地擁有人的陳述                                            |                                                                                                                                      |                                                          |
| (a)                                                                                  | According to the record(s) of the Land Registry as at                                                        |                                                                                                                                      |                                                          |
| (b)                                                                                  | The applicant 申請人 ~                                                                                          | · · ·                                                                                                                                |                                                          |
| <ul> <li>has obtained consent(s) of "current land owner(s)"#.</li> <li>已取得</li></ul> |                                                                                                              |                                                                                                                                      |                                                          |
|                                                                                      | Details of consent of "current                                                                               | <br>land owner(s)" <sup>#</sup> obtained 取得「現行土地擁有人                                                                                  | 」 <sup>#</sup> 同意的詳情                                     |
|                                                                                      | No. of 'Current<br>Land Owner(s)'<br>「現行十批擁有                                                                 | /address of premises as shown in the record of the Land<br>here consent(s) has/have been obtained<br>任册處記錄已獲得同意的地段號碼/處所地址            | Date of consent ob<br>(DD/MM/YYYY)<br>取得同意的日期<br>(日/月/年) |
|                                                                                      |                                                                                                              |                                                                                                                                      |                                                          |
|                                                                                      |                                                                                                              |                                                                                                                                      |                                                          |