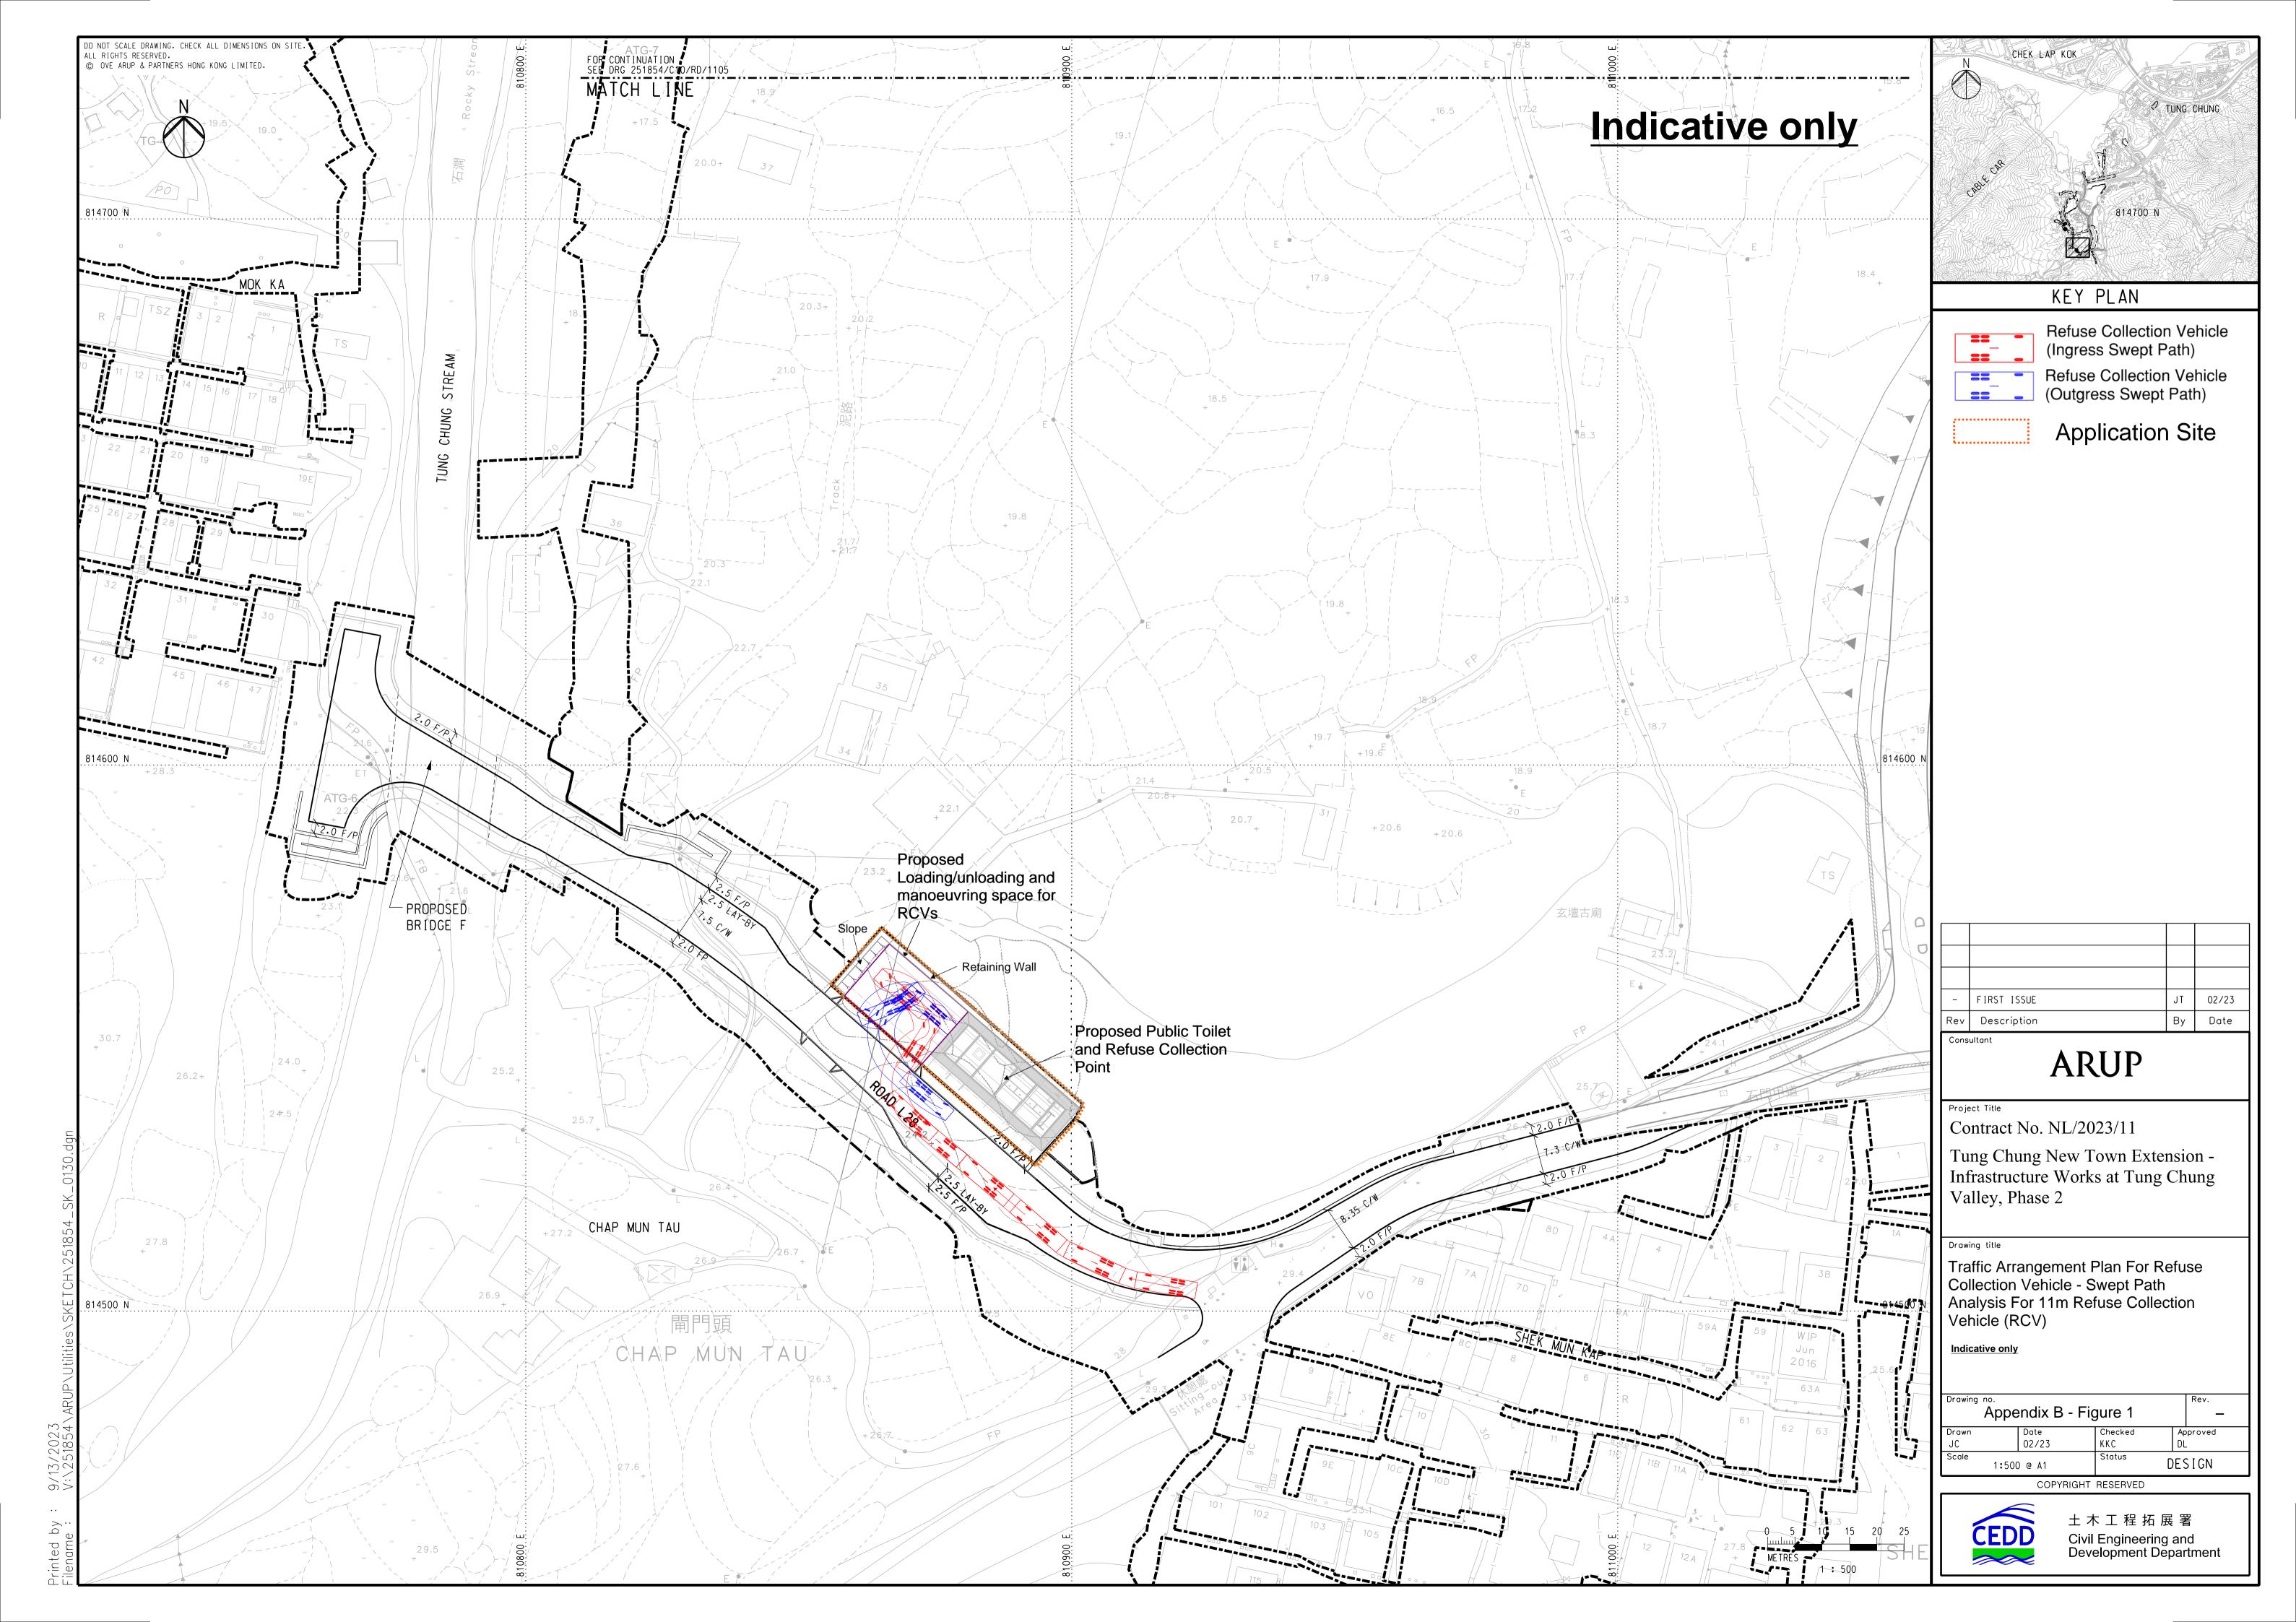

€ )

| 8. Vehicular Access Arrangement of the Development Proposal<br>擬議發展計劃的行車通道安排                     |               |                                                                                                                                                                                                                                                                                                                                                                                                         |  |  |
|--------------------------------------------------------------------------------------------------|---------------|---------------------------------------------------------------------------------------------------------------------------------------------------------------------------------------------------------------------------------------------------------------------------------------------------------------------------------------------------------------------------------------------------------|--|--|
| Any vehicular access to the site/subject building?<br>是否有車路通往地盤/有關                               | Yes 是         | <ul> <li>There is an existing access. (please indicate the street name, where appropriate)</li> <li>有一條現有車路。(請註明車路名稱(如適用))</li> </ul>                                                                                                                                                                                                                                                                   |  |  |
| 建築物?                                                                                             | No 否          | <ul> <li>There is a proposed access. (please illustrate on plan and specify the width)<br/>有一條擬議車路。(請在圖則顯示,並註明車路的闊度)</li> <li>Refer to Supporting Planning Statement</li> </ul>                                                                                                                                                                                                                         |  |  |
| ,<br>Any provision of parking space<br>for the proposed use(s)?<br>是否有為擬議用途提供停車<br>位?            | Yes 是<br>No 否 | <ul> <li>□ (Please specify type(s) and number(s) and illustrate on plan)</li> <li>請註明種類及數目並於圖則上顯示)</li> <li>Private Car Parking Spaces 私家車車位</li> <li>Motorcycle Parking Spaces 電單車車位</li> <li>Light Goods Vehicle Parking Spaces 輕型貨車泊車位</li> <li>Medium Goods Vehicle Parking Spaces 中型貨車泊車位</li> <li>Heavy Goods Vehicle Parking Spaces 重型貨車泊車位</li> <li>Others (Please Specify) 其他 (請列明)</li> </ul> |  |  |
| Any provision of<br>loading/unloading space for the<br>proposed use(s)?<br>是否有為擬議用途提供上落客<br>貨車位? | Yes 是         | <ul> <li>✓ (Please specify type(s) and number(s) and illustrate on plan)</li> <li>請註明種類及數目並於圖則上顯示)</li> <li>Taxi Spaces 的士車位</li> <li>Coach Spaces 旅遊巴車位</li> <li>Light Goods Vehicle Spaces 輕型貨車車位</li> <li>Medium Goods Vehicle Spaces 中型貨車車位</li> <li>Heavy Goods Vehicle Spaces 重型貨車車位</li> <li>Others (Please Specify) 其他 (請列明)</li> <li>11m-length Refuse Collection Vehicle Space</li> </ul>     |  |  |
|                                                                                                  | No否           |                                                                                                                                                                                                                                                                                                                                                                                                         |  |  |