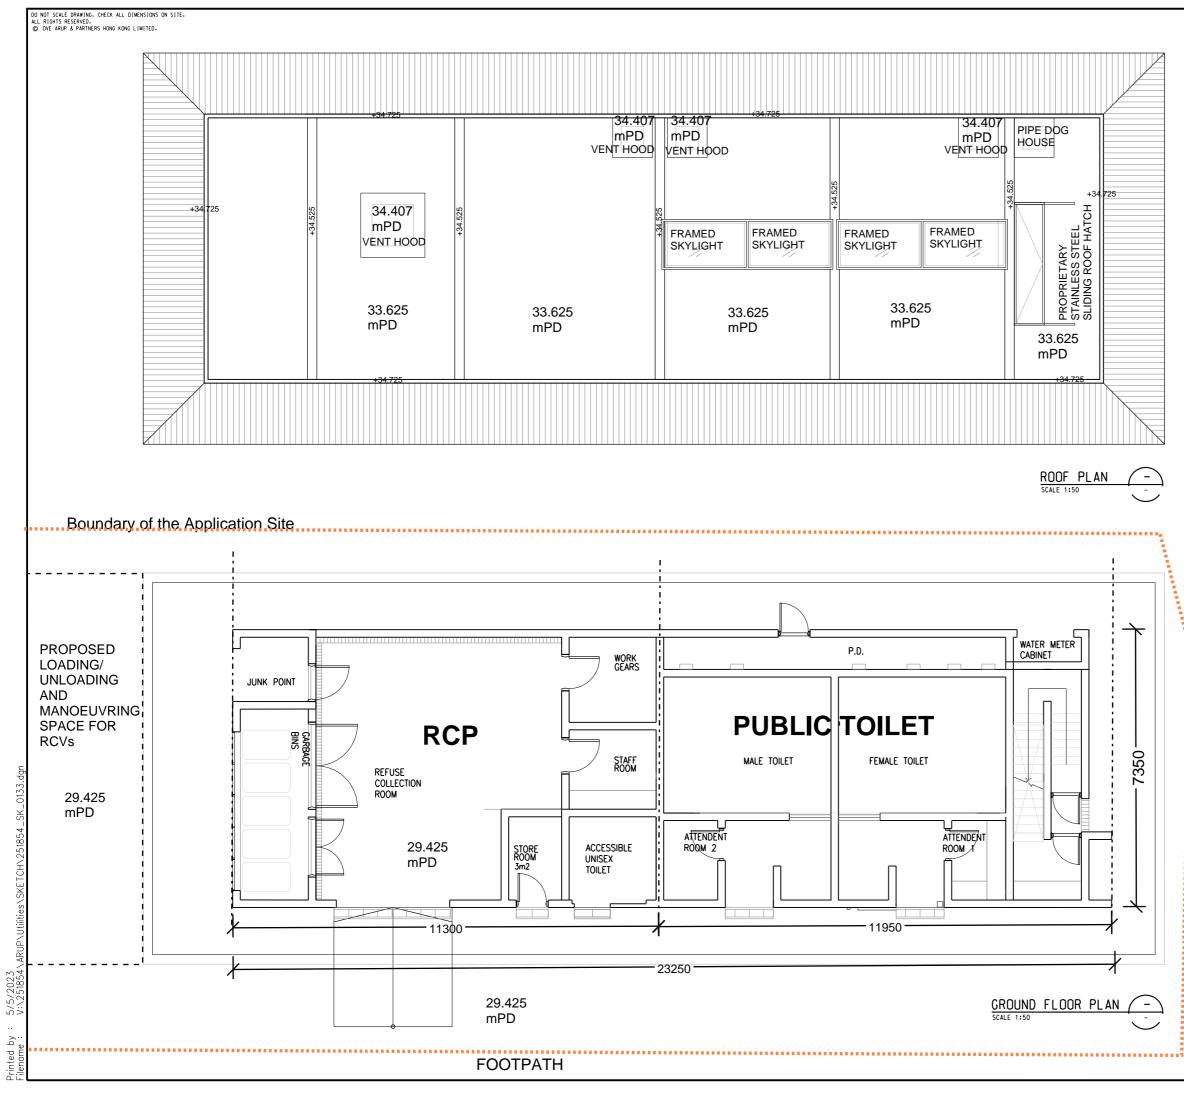

## Form No. S16-I 表格第 S16-I 號

,

| (ii) <u>For Type (ii) applic</u>                                                              | ation 供第(ii)類申讀                                                                                                                                                                                                                                                                                                                                                                                                                                                                                                                                                                                                                                                                                                                                                                                                                                                                                                                                                                                                                                                                                                                                                                                                                                                                                                                                                                                                                                                                                                                                                                                                                                                                                                                                                                                                                                                                                                                                                                                                                                                                                                            |                                    |
|-----------------------------------------------------------------------------------------------|----------------------------------------------------------------------------------------------------------------------------------------------------------------------------------------------------------------------------------------------------------------------------------------------------------------------------------------------------------------------------------------------------------------------------------------------------------------------------------------------------------------------------------------------------------------------------------------------------------------------------------------------------------------------------------------------------------------------------------------------------------------------------------------------------------------------------------------------------------------------------------------------------------------------------------------------------------------------------------------------------------------------------------------------------------------------------------------------------------------------------------------------------------------------------------------------------------------------------------------------------------------------------------------------------------------------------------------------------------------------------------------------------------------------------------------------------------------------------------------------------------------------------------------------------------------------------------------------------------------------------------------------------------------------------------------------------------------------------------------------------------------------------------------------------------------------------------------------------------------------------------------------------------------------------------------------------------------------------------------------------------------------------------------------------------------------------------------------------------------------------|------------------------------------|
|                                                                                               | □ Diversion of stream 河道改道                                                                                                                                                                                                                                                                                                                                                                                                                                                                                                                                                                                                                                                                                                                                                                                                                                                                                                                                                                                                                                                                                                                                                                                                                                                                                                                                                                                                                                                                                                                                                                                                                                                                                                                                                                                                                                                                                                                                                                                                                                                                                                 |                                    |
|                                                                                               | <ul> <li>Filling of pond 填塘</li> <li>Area of filling 填塘面積</li> <li>Depth of filling 填塘深度</li> <li></li></ul>                                                                                                                                                                                                                                                                                                                                                                                                                                                                                                                                                                                                                                                                                                                                                                                                                                                                                                                                                                                                                                                                                                                                                                                                                                                                                                                                                                                                                                                                                                                                                                                                                                                                                                                                                                                                                                                                                                                                                                                                               | □About 約<br>□About 約               |
| (a) Operation involved<br>涉及工程                                                                | □ Filling of land 填土<br>Area of filling 填土面積                                                                                                                                                                                                                                                                                                                                                                                                                                                                                                                                                                                                                                                                                                                                                                                                                                                                                                                                                                                                                                                                                                                                                                                                                                                                                                                                                                                                                                                                                                                                                                                                                                                                                                                                                                                                                                                                                                                                                                                                                                                                               | □About 約<br>□About 約               |
|                                                                                               | <ul> <li>Excavation of land 挖土</li> <li>Area of excavation 挖土面積</li></ul>                                                                                                                                                                                                                                                                                                                                                                                                                                                                                                                                                                                                                                                                                                                                                                                                                                                                                                                                                                                                                                                                                                                                                                                                                                                                                                                                                                                                                                                                                                                                                                                                                                                                                                                                                                                                                                                                                                                                                                                                                                                  | İ                                  |
| (b) Intended<br>use/development<br>有意進行的用途/發展                                                 |                                                                                                                                                                                                                                                                                                                                                                                                                                                                                                                                                                                                                                                                                                                                                                                                                                                                                                                                                                                                                                                                                                                                                                                                                                                                                                                                                                                                                                                                                                                                                                                                                                                                                                                                                                                                                                                                                                                                                                                                                                                                                                                            |                                    |
|                                                                                               |                                                                                                                                                                                                                                                                                                                                                                                                                                                                                                                                                                                                                                                                                                                                                                                                                                                                                                                                                                                                                                                                                                                                                                                                                                                                                                                                                                                                                                                                                                                                                                                                                                                                                                                                                                                                                                                                                                                                                                                                                                                                                                                            |                                    |
| (iii) <u>For Tyre (iii) coold</u>                                                             | EADD AT AND THE                                                                                                                                                                                                                                                                                                                                                                                                                                                                                                                                                                                                                                                                                                                                                                                                                                                                                                                                                                                                                                                                                                                                                                                                                                                                                                                                                                                                                                                                                                                                                                                                                                                                                                                                                                                                                                                                                                                                                                                                                                                                                                            |                                    |
| (till) <u>For Tsr2 (till) cont</u> t                                                          | Comp 你们们们们们们们们们们们们们们们们们们们们们们们们们们们们们们们们们们们们                                                                                                                                                                                                                                                                                                                                                                                                                                                                                                                                                                                                                                                                                                                                                                                                                                                                                                                                                                                                                                                                                                                                                                                                                                                                                                                                                                                                                                                                                                                                                                                                                                                                                                                                                                                                                                                                                                                                                                                                                                                                                 |                                    |
| (WD) <u>For Type (RD) crydd</u>                                                               | <ul> <li>Public utility installation 公用事業設施裝置</li> <li>Utility installation for private project 私人發展計劃的公用設施裝置</li> </ul>                                                                                                                                                                                                                                                                                                                                                                                                                                                                                                                                                                                                                                                                                                                                                                                                                                                                                                                                                                                                                                                                                                                                                                                                                                                                                                                                                                                                                                                                                                                                                                                                                                                                                                                                                                                                                                                                                                                                                                                                   |                                    |
| (UU) <u>For Type (UU) coold</u>                                                               | <ul> <li>Public utility installation 公用事業設施裝置</li> <li>Utility installation for private project 私人發展計劃的公用設施裝置</li> <li>Please specify the type and number of utility to be provided as well as the din each building/structure, where appropriate</li> </ul>                                                                                                                                                                                                                                                                                                                                                                                                                                                                                                                                                                                                                                                                                                                                                                                                                                                                                                                                                                                                                                                                                                                                                                                                                                                                                                                                                                                                                                                                                                                                                                                                                                                                                                                                                                                                                                                               |                                    |
| (UM) <u>For Type (UM) coord</u>                                                               | <ul> <li>✓ Public utility installation 公用事業設施裝置</li> <li>□ Utility installation for private project 私人發展計劃的公用設施裝置</li> <li>Please specify the type and number of utility to be provided as well as the direct building/structure, where appropriate</li> <li>請註明有關裝置的性質及數量,包括每座建築物/構築物(倘有)的長度、</li> <li>Name/type of installation<br/>裝置名稱/種類</li> </ul>                                                                                                                                                                                                                                                                                                                                                                                                                                                                                                                                                                                                                                                                                                                                                                                                                                                                                                                                                                                                                                                                                                                                                                                                                                                                                                                                                                                                                                                                                                                                                                                                                                                                                                                                                                   | 高度和闊度<br>installation<br>H)        |
| <ul> <li>(100) <u>For Thype (開助) coord</u></li> <li>(a) Nature and scale<br/>性質及規模</li> </ul> | <ul> <li>✓ Public utility installation 公用事業設施裝置</li> <li>□ Utility installation for private project 私人發展計劃的公用設施裝置</li> <li>Please specify the type and number of utility to be provided as well as the difference of the specify that the specific data well as the difference of the specific data well as the difference o</li></ul> | 高度和闊度<br>installation<br>H)<br>的尺寸 |
| (a) Nature and scale                                                                          | <ul> <li>✓ Public utility installation 公用事業設施裝置</li> <li>□ Utility installation for private project 私人發展計劃的公用設施裝置</li> <li>Please specify the type and number of utility to be provided as well as the dire each building/structure, where appropriate</li> <li>請註明有關裝置的性質及數量,包括每座建築物/構築物(倘有)的長度、</li> <li>Name/type of installation 裝置名稱/種類</li> <li>Number of provision 數量</li> <li>Public Toilet with RCP and 1</li> <li>Proposed refer to the Planing State</li> </ul>                                                                                                                                                                                                                                                                                                                                                                                                                                                                                                                                                                                                                                                                                                                                                                                                                                                                                                                                                                                                                                                                                                                                                                                                                                                                                                                                                                                                                                                                                                                                                                                                                                                 | 高度和闊度<br>installation<br>H)<br>的尺寸 |
| (a) Nature and scale                                                                          | <ul> <li>✓ Public utility installation 公用事業設施裝置</li> <li>□ Utility installation for private project 私人發展計劃的公用設施裝置</li> <li>Please specify the type and number of utility to be provided as well as the dire each building/structure, where appropriate</li> <li>請註明有關裝置的性質及數量,包括每座建築物/構築物(倘有)的長度、</li> <li>Name/type of installation 裝置名稱/種類</li> <li>Number of provision 數量</li> <li>Public Toilet with RCP and 1</li> <li>Proposed refer to the Planing State</li> </ul>                                                                                                                                                                                                                                                                                                                                                                                                                                                                                                                                                                                                                                                                                                                                                                                                                                                                                                                                                                                                                                                                                                                                                                                                                                                                                                                                                                                                                                                                                                                                                                                                                                                 | 高度和闊度<br>installation<br>H)<br>的尺寸 |

#### Form No. S16-I 表格第 S16-I 號

| (iv) <u>F</u>                                                         | or Type (iv) applica                                                                                                               | tion 供第(ii)類申請                                |                                            |                |  |
|-----------------------------------------------------------------------|------------------------------------------------------------------------------------------------------------------------------------|-----------------------------------------------|--------------------------------------------|----------------|--|
|                                                                       |                                                                                                                                    | -                                             | development restriction(s) and <u>al</u>   | so fill in the |  |
|                                                                       | <u>proposed use/development and development particulars in part (v) below</u> –<br>請列明擬議略為放寬的發展限制 <u>並填妥於第(v)部分的擬議用途/發展及發展細節</u> – |                                               |                                            |                |  |
|                                                                       | Plot ratio restriction                                                                                                             | From 由                                        | to至                                        |                |  |
|                                                                       | 地積比率限制                                                                                                                             |                                               |                                            |                |  |
| □ Gross floor area restriction From 由sq. m 平方米 to 至sq. m 平方米 ke樓面面積限制 |                                                                                                                                    |                                               | ÷                                          |                |  |
|                                                                       | Site coverage restrictio<br>上蓋面積限制                                                                                                 | n From 由                                      | % to 至%                                    |                |  |
|                                                                       | Building height restrict<br>建築物高度限制                                                                                                | ion From 由                                    | n米 to 至m米                                  |                |  |
|                                                                       |                                                                                                                                    | From 由                                        | mPD 米 (主水平基準上) to 至                        |                |  |
|                                                                       |                                                                                                                                    |                                               | …mPD 米 (主水平基準上)                            |                |  |
|                                                                       |                                                                                                                                    | From 由                                        | storeys 層 to 至 storey                      | vs 層           |  |
|                                                                       | Non-building area restr<br>非建築用地限制                                                                                                 | riction From 由                                | .m to 至m                                   |                |  |
|                                                                       | Others (please specify)                                                                                                            |                                               |                                            |                |  |
|                                                                       | 其他 (請註明)                                                                                                                           | ••••••                                        |                                            |                |  |
|                                                                       |                                                                                                                                    |                                               |                                            |                |  |
| (c)). <u>F</u>                                                        | or Type (v) applicati                                                                                                              | <u>on:供第(v)類申請</u>                            |                                            |                |  |
|                                                                       | oosed<br>s)/development<br>t用途/發展                                                                                                  | PROPOSED PUBLIC CONVI<br>GOVERNMENT REFUSE CO |                                            |                |  |
|                                                                       |                                                                                                                                    | (Please illustrate the details of the propo   | sal on a layout plan 請用平面圖說明建議語            | 羊情)            |  |
| (b) <u>Dev</u>                                                        | (b) <u>Development Schedule 發展細節表</u>                                                                                              |                                               |                                            |                |  |
| Prop                                                                  | Proposed gross floor area (GFA) 擬議總樓面面積                                                                                            |                                               |                                            |                |  |
| -                                                                     | oosed plot ratio 擬議地和                                                                                                              |                                               | 0.4                                        | ☑About 約       |  |
|                                                                       | oosed site coverage 擬議                                                                                                             |                                               |                                            | ☑About 約       |  |
|                                                                       | osed no. of blocks 擬議                                                                                                              |                                               |                                            |                |  |
| Prop                                                                  | oosed no. of storeys of ea                                                                                                         | ach block 每座建築物的擬議層數                          | 1storeys 層<br>☑ include 包括storeys of basem |                |  |
| Prop                                                                  | □ exclude 不包括storeys of basements 層地庫<br>Proposed building height of each block 每座建築物的擬議高度                                         |                                               |                                            | ) 🗹 About 約    |  |

۹.

C

,

| Domestic par       | t 住用部分                                  |                    |                                         |                |
|--------------------|-----------------------------------------|--------------------|-----------------------------------------|----------------|
| GFA 總              | 樓面面積                                    |                    | sq. m 平方米                               | □About 約/(     |
| number             | of Units 單位數目                           |                    |                                         |                |
| average            | unit size 單位平均面                         | 積                  | sq. m 平方米                               | □About 約       |
| estimate           | d number of residents                   | 估計住客數目             |                                         |                |
|                    |                                         |                    |                                         |                |
| 🗌 Non-domesti      | c part 非住用部分                            |                    | <u>GFA 總樓面面</u>                         | <u>政</u> 権     |
| 🔲 eating p         | lace 食肆                                 |                    | sq. m 平方米                               | ′□About 約      |
| 🗌 🗌 hotel 酒        | 店                                       |                    | sq. m 平方米                               | □About 約       |
|                    |                                         |                    | (please specify the number of room:     | s              |
|                    |                                         |                    | 請註明房間數目)                                |                |
| □ office 勃         | 衳室                                      |                    | sq. <b>が</b> 平方米                        | □About 約       |
| shop an            | d services 商店及服務                        | 防業                 | sq. m 平方米                               | □About 約       |
|                    |                                         |                    |                                         |                |
| Governi            | nent, institution or co                 | mmunity facilities | (please specify the use(s) and          | concerned land |
| 政府、,               | 機構或社區設施                                 |                    | area(s)/GFA(sy 請註明用途及有關                 | 的地面面積/總        |
|                    |                                         |                    | 樓面面積)                                   |                |
|                    |                                         |                    |                                         |                |
|                    |                                         |                    |                                         |                |
|                    |                                         |                    |                                         |                |
|                    |                                         |                    |                                         |                |
| ☐ other(s)         | 其他                                      |                    | (please specify the use(s) and          | concerned land |
|                    |                                         |                    | area(s)/GFA(s) 請註明用途及有關                 | 的地面面積/總        |
|                    |                                         | /                  | 樓面面積)                                   |                |
|                    |                                         |                    |                                         |                |
|                    |                                         |                    |                                         |                |
|                    |                                         |                    |                                         |                |
|                    |                                         |                    |                                         |                |
| 🗌 🗌 Open space (   | 木憩用地                                    |                    | (please specify land area(s) 請註明        | 地面面積)          |
|                    | open space 私人休憩                         | 用地                 | sq. m 平方米 □ Not                         |                |
|                    | pen space 公眾休憩                          |                    | sq. m 平方米 □ Not                         |                |
|                    |                                         | /                  |                                         |                |
|                    | /                                       | fle) 各樓層的用途 (如     | - · · · · · · · · · · · · · · · · · · · |                |
| [Block number]     | [Floor(s)]                              |                    | [Proposed use(s)]                       |                |
| [座數]               | [層數]                                    |                    | [擬議用途]                                  |                |
|                    |                                         |                    |                                         |                |
|                    |                                         |                    |                                         |                |
|                    |                                         |                    |                                         |                |
|                    |                                         | •••••••            |                                         |                |
|                    | /                                       |                    |                                         |                |
| /                  |                                         |                    | ·····                                   |                |
| (d) Proposed use(s | ) of uncovered area (i                  | fany) 簬天地方(倘有      | <b>頁)的擬議用途</b>                          |                |
|                    | ••••••••••••••••••••••••••••••••••••••• | ••••••             |                                         |                |
|                    |                                         |                    |                                         |                |
|                    |                                         |                    |                                         |                |
| /                  |                                         |                    |                                         |                |
| ./                 |                                         |                    |                                         |                |
|                    |                                         |                    |                                         |                |