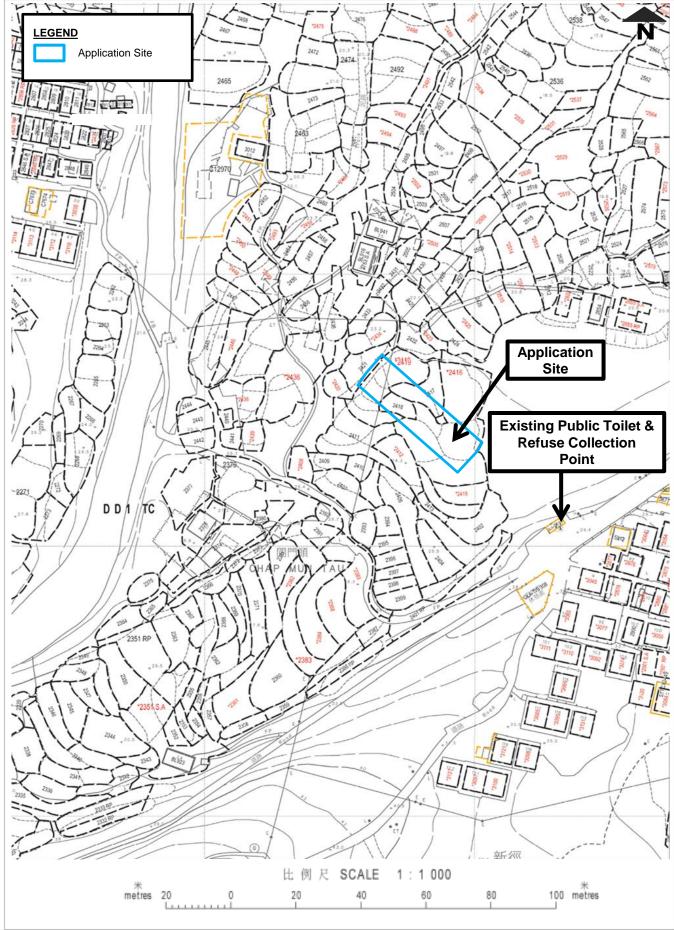

#### 2. Name of Authorised Agent (if applicable) 獲授權代理人姓名/名稱(如適用)

(□Mr. 先生 /□Mrs. 夫人 /□Miss 小姐 /□Ms. 女士 / Company 公司 /□Organisation 機構 )

Ove Arup & Partners Hong Kong Limited 奧雅納工程顧問

| 3.  | Application Site 申請地點                                                                                             |                                                                                                                                         |
|-----|-------------------------------------------------------------------------------------------------------------------|-----------------------------------------------------------------------------------------------------------------------------------------|
| (a) | Full address / location /<br>demarcation district and lot<br>number (if applicable)<br>詳細地址/地點/丈量約份及<br>地段號碼(如適用) | Lots 2416 (Part), 2417(Part), 2418(Part), 2419(Part), 2421(Part)<br>in D.D. 1 TC and Adjoining Government Land in Tung Chung,<br>Lantau |
| (b) | Site area and/or gross floor area<br>involved<br>涉及的地盤面積及/或總樓面面<br>積                                              | 693<br>Site area 地盤面積                                                                                                                   |
| (c) | Area of Government land included (if any)<br>所包括的政府土地面積(倘有)                                                       | 9.5<br>sq.m 平方米 ☑About 約                                                                                                                |