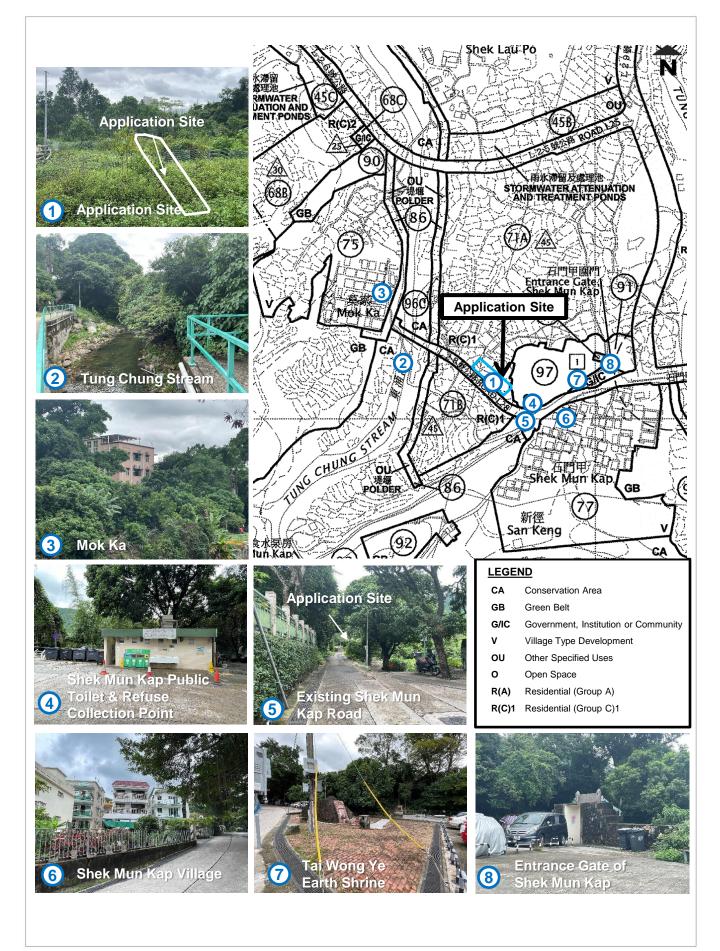

#### 2. Name of Authorised Agent (if applicable) 獲授權代理人姓名/名稱(如適用)

(□Mr. 先生 /□Mrs. 夫人 /□Miss 小姐 /□Ms. 女士 / Company 公司 /□Organisation 機構 )

Ove Arup & Partners Hong Kong Limited 奧雅納工程顧問

| 3.  | Application Site 申請地點                                                                                             |                                                                                                                                         |
|-----|-------------------------------------------------------------------------------------------------------------------|-----------------------------------------------------------------------------------------------------------------------------------------|
| (a) | Full address / location /<br>demarcation district and lot<br>number (if applicable)<br>詳細地址/地點/丈量約份及<br>地段號碼(如適用) | Lots 2416 (Part), 2417(Part), 2418(Part), 2419(Part), 2421(Part)<br>in D.D. 1 TC and Adjoining Government Land in Tung Chung,<br>Lantau |
| (b) | Site area and/or gross floor area<br>involved<br>涉及的地盤面積及/或總樓面面<br>積                                              | 693<br>Site area 地盤面積                                                                                                                   |
| (c) | Area of Government land included (if any)<br>所包括的政府土地面積(倘有)                                                       | 9.5<br>sq.m 平方米 ☑About 約                                                                                                                |