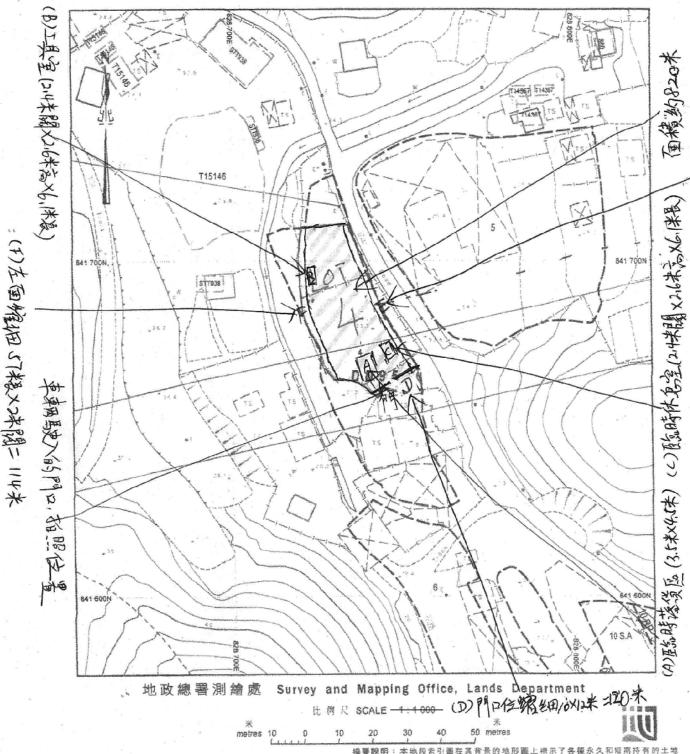

#### 地段索引圖 LOT INDEX PLAN

Locality: Lot Index Plan No.: TP0093112020 District Survey Office: Tai Po Date: 19-Nov-2020 Reference No.: 2-SE-5A

香港特別行政區政府 版權所有 C Copyright reserved - Hong Kong SAR Government

SMO-P01 20201119114247 10 接要說明:本地段索引繼在其背景的地形羅上標示了各種永久和短期持有的土地 的圖像界線。擴進土地包括私人地段、政府接地、短期租的批地、以及其他作樣 准用途的土地。請注意 本索引圈上的资料會被不許更新而不作事先通知 2)素引溫的更新或會延後於有購資料的實際變更;以及(3)本案引圖中顯示的界 線僅供護別之用,資料是否準確可靠,應微詢專業土地測量師的意見 免責說明:如因使用本地段索引體:或因所依據的本案引圖資料出遊、透潔、過 時或有談整而引致任何損失或損害·政府線不承擔任何法律責任

Explanatory notes: This plan shows the graphical boundaries of different kinds of permanent and temporary land holdings with the topographic map in the backdrop. The land holdings as shown may include private lots, government land allocations, short term tenancies and other permitted uses of land. It must be noted that: (1) the information shown on this plan is subject to update without prior notification; (2) there may be time lag between an update and the related changes taken place; and (3) the graphical boundaries as shown are for identification purpose only and interpretation of their accuracy and reliability requires the advice from professional land surveyor. Disclaimer: The Government shall not be responsible for any loss or damage howsoever arising from the use of this plan or in reliance upon its correctness. completeness, timeliness or accuracy.

(資料來源:申請人於 1.6.2021 呈交的資料)

參考編號 REFERENCE No. A/KTN/74

繪圖 DRAWING A-1

(E)右面黑红色饭烟3味至×1米园二3亿米

本摘要圖於2021年6月21日擬備,所根據 的資料為地政總署於2020年4月15日拍得 的航攝照片編號 E093298C EXTRACT PLAN PREPARED ON 21.6.2021 BASED ON AERIAL PHOTO No.