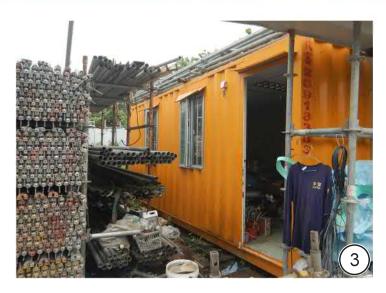

# 規劃署 PLANNING DEPARTMENT

參考編號 REFERENCE No. A/KTN/74

圖 PLAN A-4a

### 實地照片 SITE PHOTO

本摘要圖於2021年6月29日擬備, 所根據的資料為攝於 2021年6月25日的實地照片 PLAN PREPARED ON 29.6.2021 BASED ON SITE PHOTOS TAKEN ON 25.6.2021

臨時露天存放金屬棚架及附屬休息室及工具室(為期3年) 古洞北丈量約份第95約地段第4號(部份) TEMPORARY OPEN STORAGE OF METAL SCAFFOLD WITH ANCILLARY REST ROOM AND TOOL ROOM FOR A PERIOD OF 3 YEARS LOT 4 (PART) IN D.D. 95, KWU TUNG NORTH