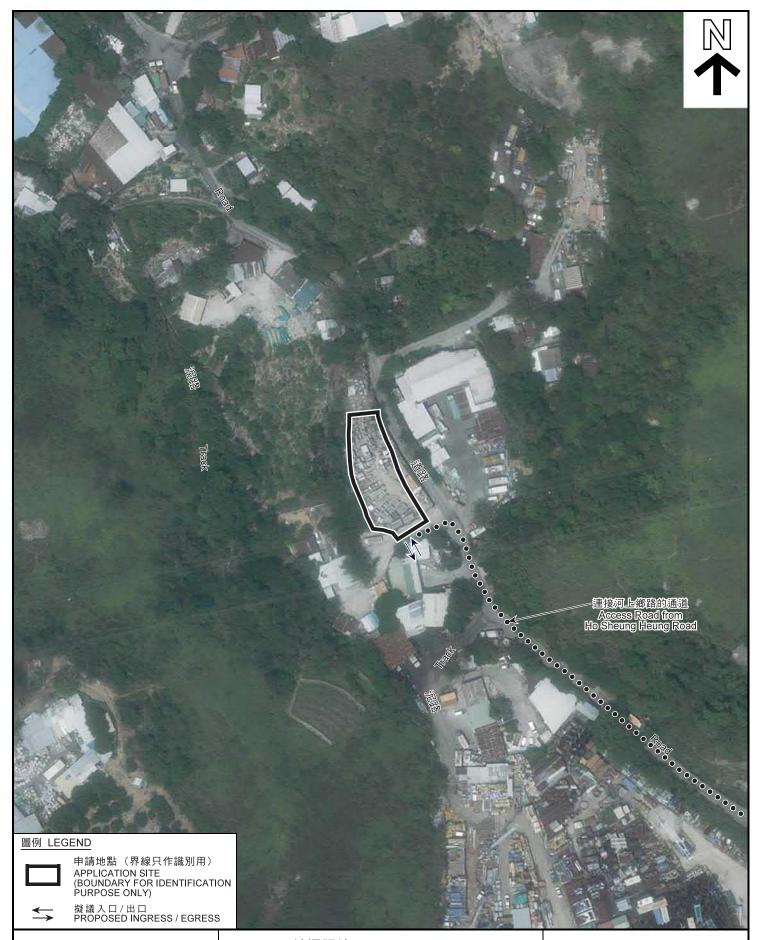

## 規劃署 **PLANNING DEPARTMENT**

參考編號 REFERENCE No. A/KTN/74

圖 PLAN A-3

申請地點界線只作識別用 APPLICATION SITE BOUNDARY FOR IDENTIFICATION PURPOSE ONLY

本摘要圖於2021年6月29日擬備, 所根據的資料為攝於 2021年6月25日的實地照片 PLAN PREPARED ON 29.6.2021 BASED ON SITE PHOTOS

TAKEN ON 25.6.2021

#### 實地照片 SITE PHOTO

臨時露天存放金屬棚架及附屬休息室及工具室(為期3年) 古洞北丈量約份第95約地段第4號(部份) TEMPORARY OPEN STORAGE OF METAL SCAFFOLD WITH ANCILLARY REST ROOM AND TOOL ROOM FOR A PERIOD OF 3 YEARS LOT 4 (PART) IN D.D. 95, KWU TUNG NORTH