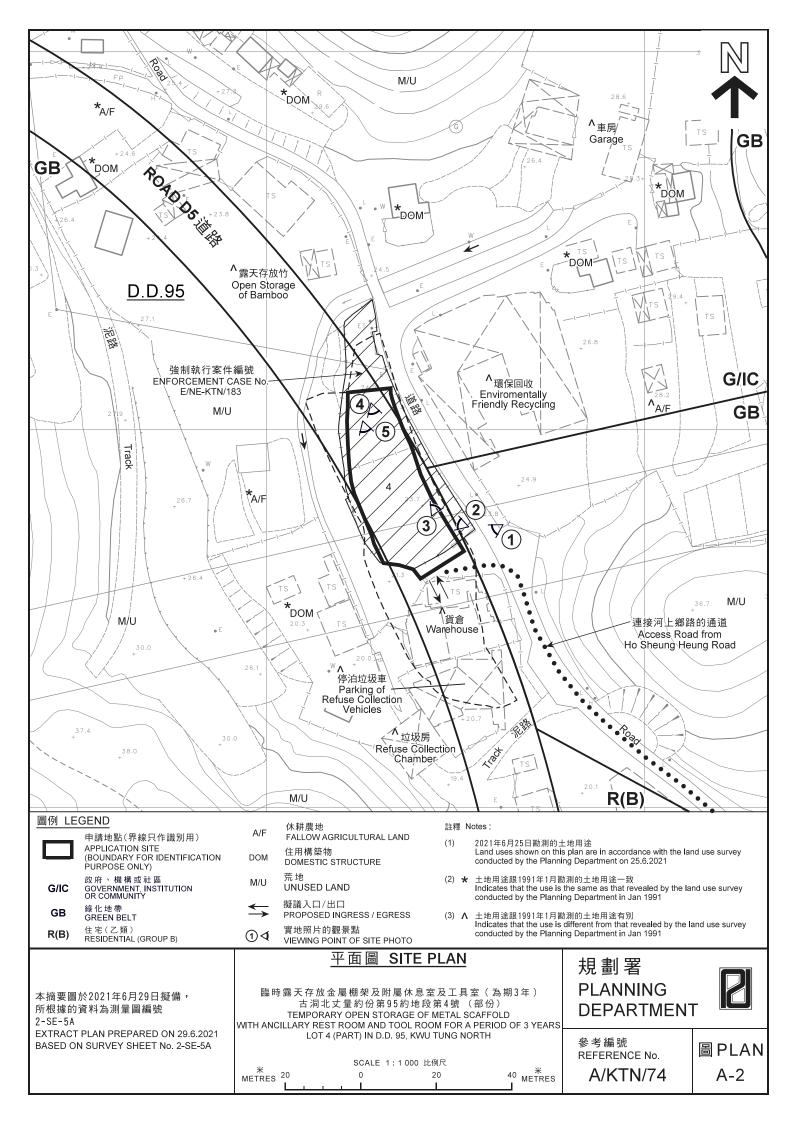

(資料來源:申請人於 1.6.2021 呈交的資料)

參考編號 REFERENCE No. A/KTN/74

繪圖 DRAWING A-1

(E)右面黑红色饭烟3味至×1米园二3亿米

本摘要圖於2021年6月21日擬備,所根據 的資料為地政總署於2020年4月15日拍得 的航攝照片編號 E093298C EXTRACT PLAN PREPARED ON 21.6.2021 BASED ON AERIAL PHOTO No.

E093298C TAKEN ON 15.4.2020 BY LANDS DEPARTMENT

### 航攝照片 AERIAL PHOTO

臨時露天存放金屬棚架及附屬休息室及工具室(為期3年) 古洞北丈量約份第95約地段第4號(部份) TEMPORARY OPEN STORAGE OF METAL SCAFFOLD WITH ANCILLARY REST ROOM AND TOOL ROOM FOR A PERIOD OF 3 YEARS LOT 4 (PART) IN D.D. 95, KWU TUNG NORTH