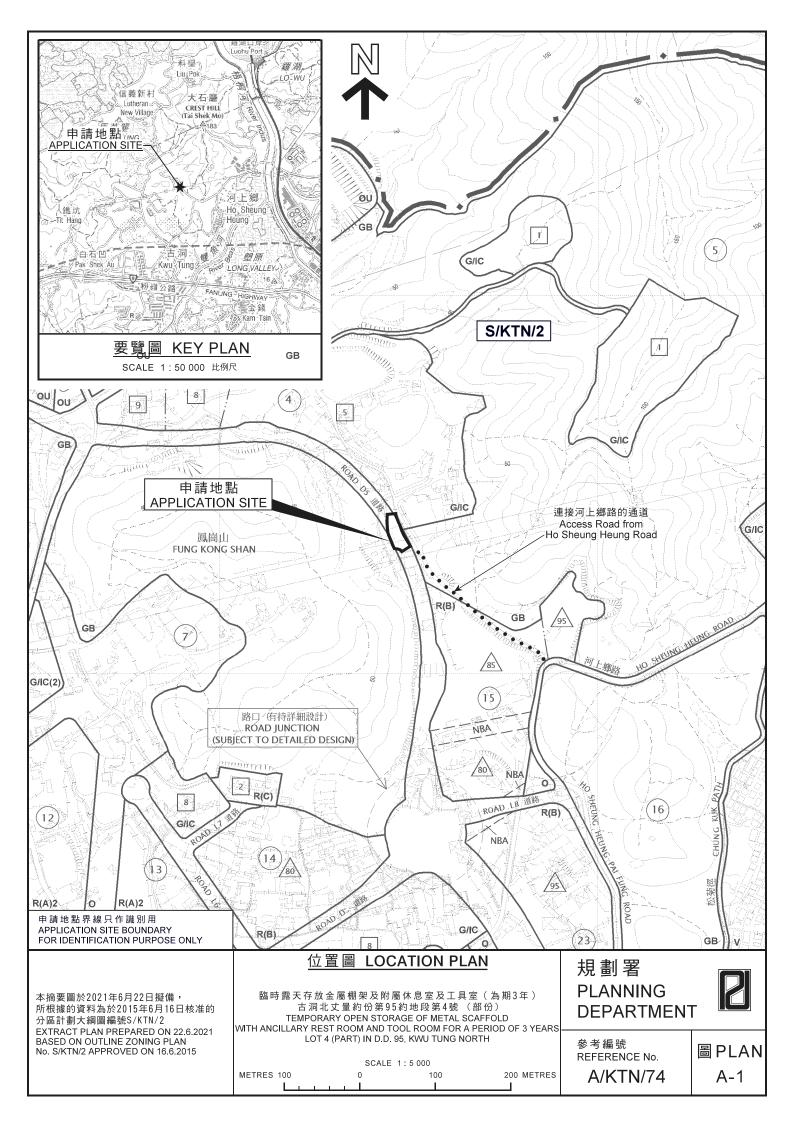

### 航攝照片 AERIAL PHOTO

臨時露天存放金屬棚架及附屬休息室及工具室(為期3年) 古洞北丈量約份第95約地段第4號(部份) TEMPORARY OPEN STORAGE OF METAL SCAFFOLD WITH ANCILLARY REST ROOM AND TOOL ROOM FOR A PERIOD OF 3 YEARS LOT 4 (PART) IN D.D. 95, KWU TUNG NORTH

## 規劃署 **PLANNING DEPARTMENT**

參考編號 REFERENCE No. A/KTN/74

圖 PLAN A-3

申請地點界線只作識別用 APPLICATION SITE BOUNDARY FOR IDENTIFICATION PURPOSE ONLY

本摘要圖於2021年6月29日擬備, 所根據的資料為攝於 2021年6月25日的實地照片 PLAN PREPARED ON 29.6.2021 BASED ON SITE PHOTOS