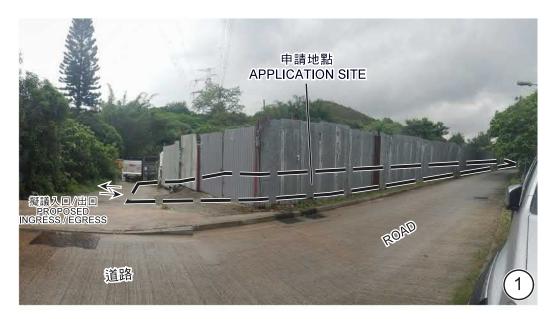

## 規劃署 **PLANNING DEPARTMENT**

參考編號 REFERENCE No. A/KTN/74

圖 PLAN A-3

申請地點界線只作識別用 APPLICATION SITE BOUNDARY FOR IDENTIFICATION PURPOSE ONLY

本摘要圖於2021年6月29日擬備, 所根據的資料為攝於 2021年6月25日的實地照片 PLAN PREPARED ON 29.6.2021 BASED ON SITE PHOTOS

TAKEN ON 25.6.2021

#### 實地照片 SITE PHOTO

臨時露天存放金屬棚架及附屬休息室及工具室(為期3年) 古洞北丈量約份第95約地段第4號(部份) TEMPORARY OPEN STORAGE OF METAL SCAFFOLD WITH ANCILLARY REST ROOM AND TOOL ROOM FOR A PERIOD OF 3 YEARS LOT 4 (PART) IN D.D. 95, KWU TUNG NORTH