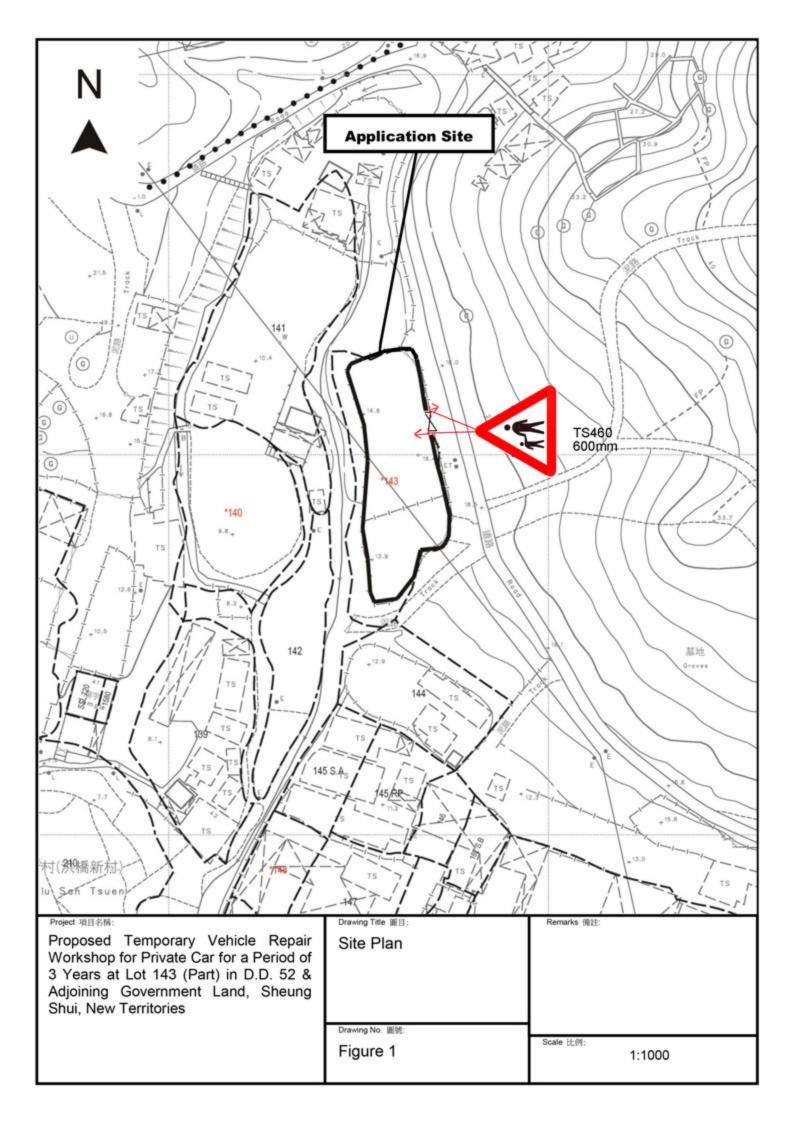

2. Name of Authorised Agent (if applicable) 獲授權代理人姓名/名稱(如適用)

(□Mr. 先生 /□Mrs. 夫人 /□Miss 小姐 /□Ms. 女士 / ☑ Company 公司 /□ Organisation 機構 )

Metro Planning & Development Company Limited (都市規劃及發展顧問有限公司)

| 3.  | Application Site 申請地點                                                                                |                                                                                                   |
|-----|------------------------------------------------------------------------------------------------------|---------------------------------------------------------------------------------------------------|
| (a) | Full address / location / demarcation district and lot number (if applicable) 詳細地址/地點/丈量約份及地段號碼(如適用) | Lot 143 (Part) in D.D. 52 & Adjoining Government Land, Sheung Shui, New Territories               |
| (b) | Site area and/or gross floor area involved<br>涉及的地盤面積及/或總樓面面<br>積                                    | ☑Site area 地盤面積 1,230 sq.m 平方米☑About 約 Not more than ☑Gross floor area 總樓面面積 100 sq.m 平方米□About 約 |
| (c) | Area of Government land included (if any)<br>所包括的政府土地面積(倘有)                                          | 12 sq.m 平方米 ☑About 約                                                                              |