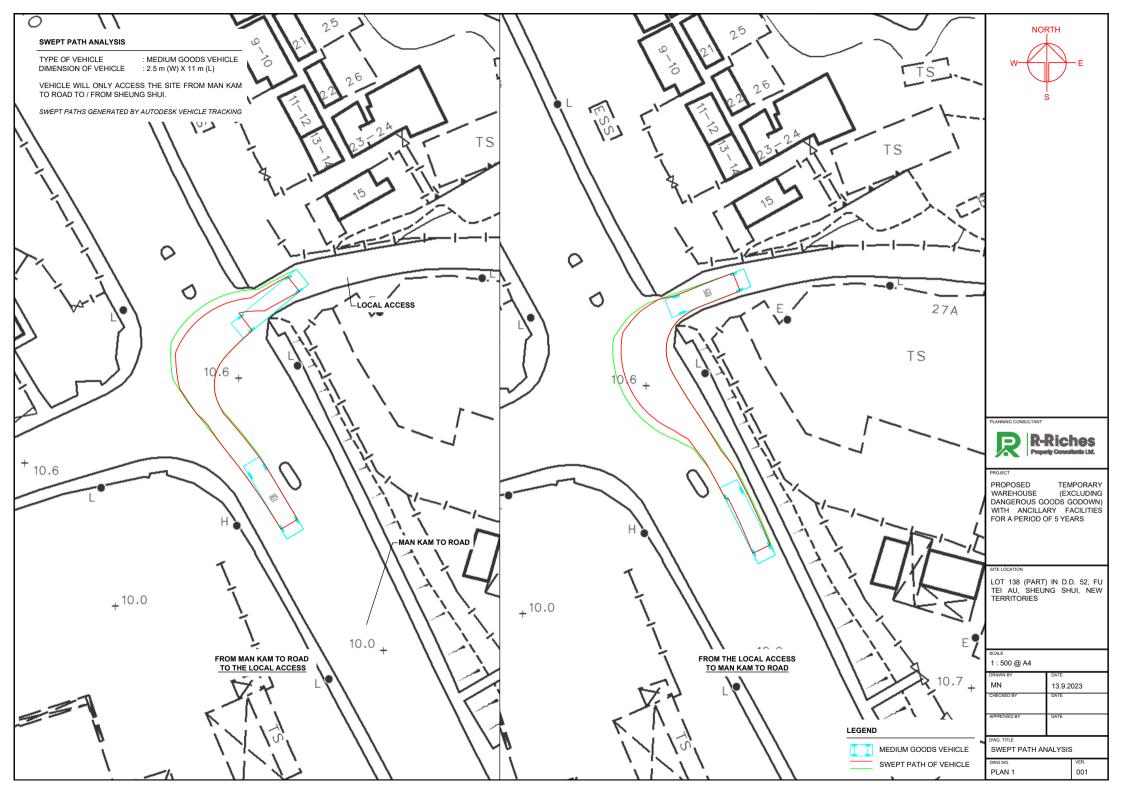

o take necessary land control action against the illegal occupation of GL without separate notice.

(b) There are unauthorized structures erected on the application lot. Part of the existing structure is encroaching on the adjoining Lot No. 137 RP in D.D. 5. The lot owner(s) should immediately rectify the lease breaches and LandsD reserves the right to take necessary lease enforcement actions against the lease breaches without separate notice.

Since there is the restriction that no structure is allowed to be erected without the prior approval of the Government on the private land portions of the Site. The applicant will submit Short Term Waiver application to LandsD for erection of the proposed structures at the Site after planning approval has been granted from the Town Planning Board.



# Similar S.16 Application for Warehouse within "Other Specified Uses (Port Back-up Uses)" Zone in the Fu Tei Au & Sha Ling Area

### **Approved Application**

| Application No. | Uses/Development                                                               | Date of<br>Consideration               |
|-----------------|--------------------------------------------------------------------------------|----------------------------------------|
| A/NE-FTA/203    | Temporary Warehouse for Storage of Electronic<br>Goods for a Period of 3 Years | 23.7.2021<br>(Revoked on<br>23.1.2023) |

#### **Government Departments' General Comments**

#### 1. Landscape

Comments of the Chief Town Planner/Urban Design and Landscape, Planning Department (CTP/UD&L, PlanD):

- no objection to the application from