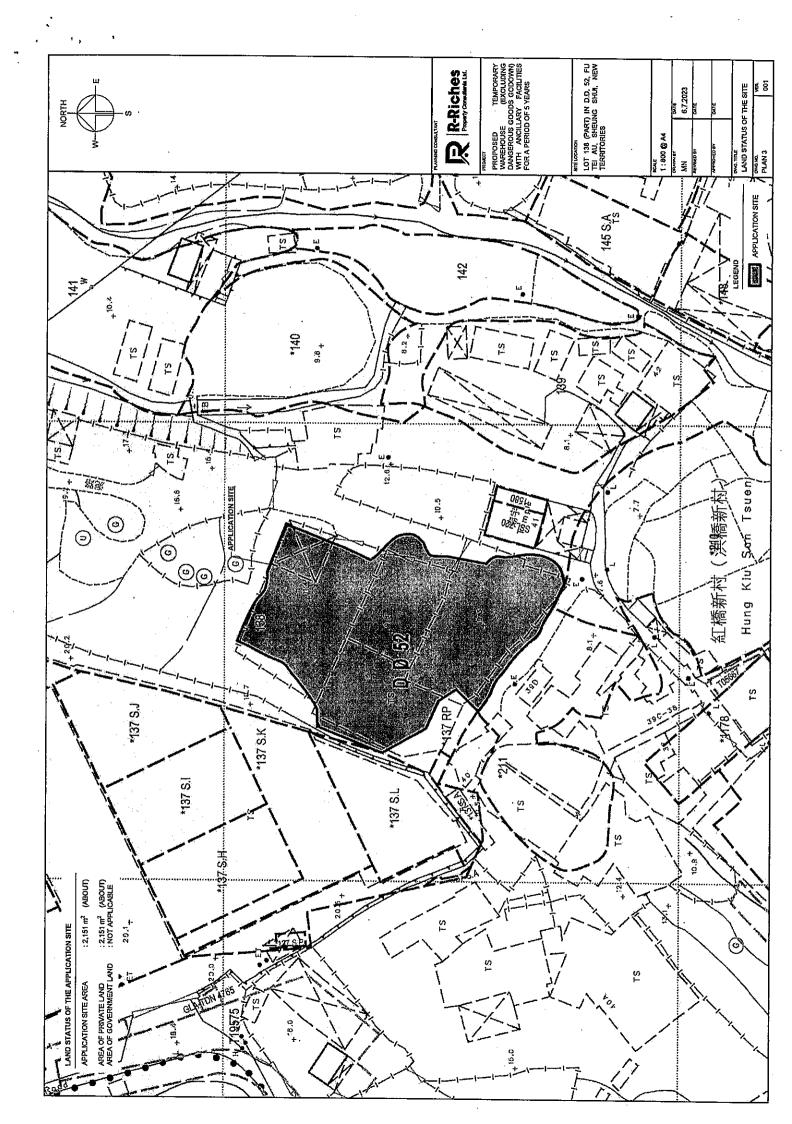

2. Name of Authorised Agent (if applicable) 獲授權代理人姓名/名稱(如適用)

(□Mr. 先生 /□ Mrs. 夫人 /□ Miss 小姐 /□Ms. 女士 /전 Company 公司 /□ Organisation 機構 )

R-riches Property Consultants Limited 盈卓物業顧問有限公司

| 3.  | Application Site 申請地點                                                                                |                                                                                       |
|-----|------------------------------------------------------------------------------------------------------|---------------------------------------------------------------------------------------|
| (a) | Full address / location / demarcation district and lot number (if applicable) 詳細地址/地點/丈量約份及地段號碼(如適用) | Lot 138 (Part) in D.D. 52, Fu Tei Au, Sheung Shui, New Territories                    |
| (b) | Site area and/or gross floor area involved<br>涉及的地盤面積及/或總樓面面<br>積                                    | ☑Site area 地盤面積 2,151 sq.m 平方米☑About 約 ☑Gross floor area 總樓面面積 2,552 sq.m 平方米☑About 約 |
| (c) | Area of Government land included (if any)<br>所包括的政府土地面積(倘有)                                          | N/A sq.m 平方米 □About 約                                                                 |