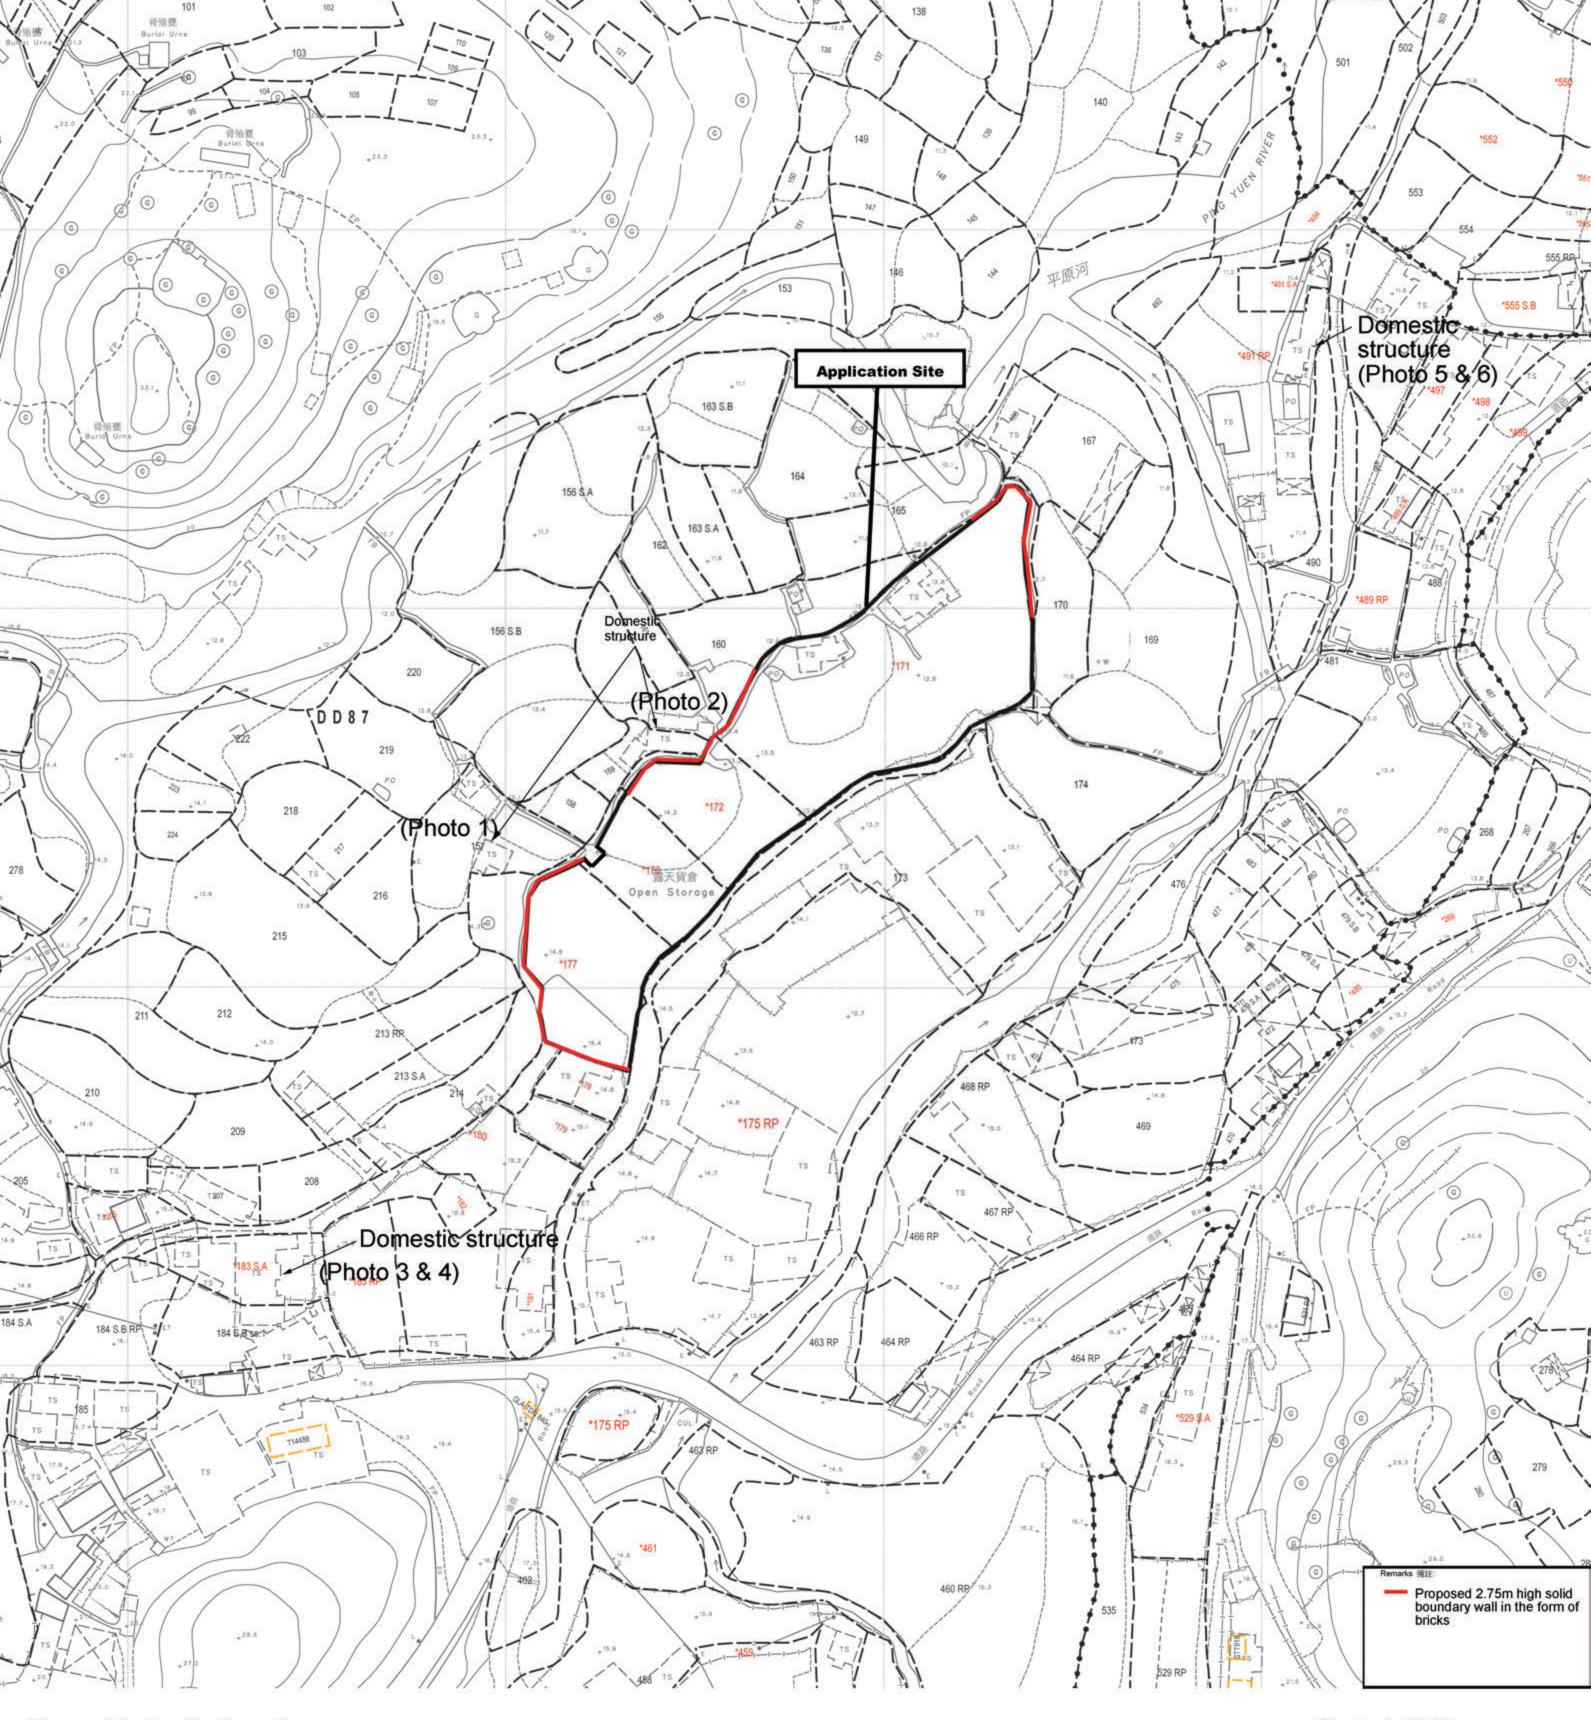

【□Mr. 先生 /□Mrs. 夫人 /□Miss 小姐 /□Ms. 女士 / ☑ Company 公司 /□ Organisation 機構 )

Metro Planning & Development Company Limited (都市規劃及發展顧問有限公司)

| 3.  | Application Site 申請地點                                                                                |                                                                                               |
|-----|------------------------------------------------------------------------------------------------------|-----------------------------------------------------------------------------------------------|
| (8) | Full address / location / demarcation district and lot number (if applicable) 詳細地址/地點/丈量約份及地段號碼(如適用) | Lots 171 (Part), 172 (Part), 176 (Part) & 177 (Part) in D.D. 87, Ta Kwu Ling, New Territories |
| (b) | Site area and/or gross floor area involved<br>涉及的地盤面積及/或總樓面面<br>積                                    | ☑Site area 地盤面積 6,936 sq.m 平方米☑About 约 ☑Gross floor area 總樓面面積 2,450 sq.m 平方米☑About 约         |
| (c) | Area of Government land included (if any)<br>所包括的政府土地面積(倘有)                                          | Nil sq.m 平方米 口About 约                                                                         |