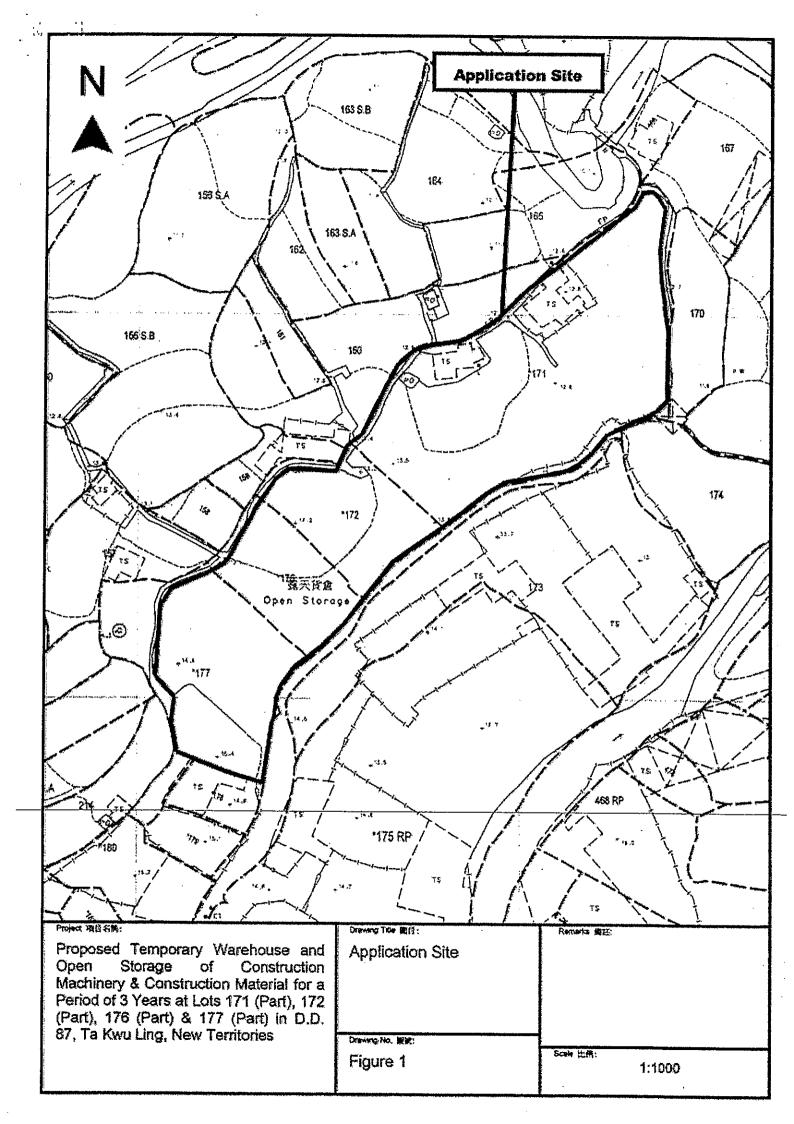

【□Mr. 先生 /□Mrs. 夫人 /□Miss 小姐 /□Ms. 女士 / ☑ Company 公司 /□ Organisation 機構 )

Metro Planning & Development Company Limited (都市規劃及發展顧問有限公司)

| 3.  | Application Site 申請地點                                                                                |                                                                                               |
|-----|------------------------------------------------------------------------------------------------------|-----------------------------------------------------------------------------------------------|
| (8) | Full address / location / demarcation district and lot number (if applicable) 詳細地址/地點/丈量約份及地段號碼(如適用) | Lots 171 (Part), 172 (Part), 176 (Part) & 177 (Part) in D.D. 87, Ta Kwu Ling, New Territories |
| (b) | Site area and/or gross floor area involved<br>涉及的地盤面積及/或總樓面面<br>積                                    | ☑Site area 地盤面積 6,936 sq.m 平方米☑About 约 ☑Gross floor area 總樓面面積 2,450 sq.m 平方米☑About 约         |
| (c) | Area of Government land included (if any)<br>所包括的政府土地面積(倘有)                                          | Nil sq.m 平方米 口About 约                                                                         |