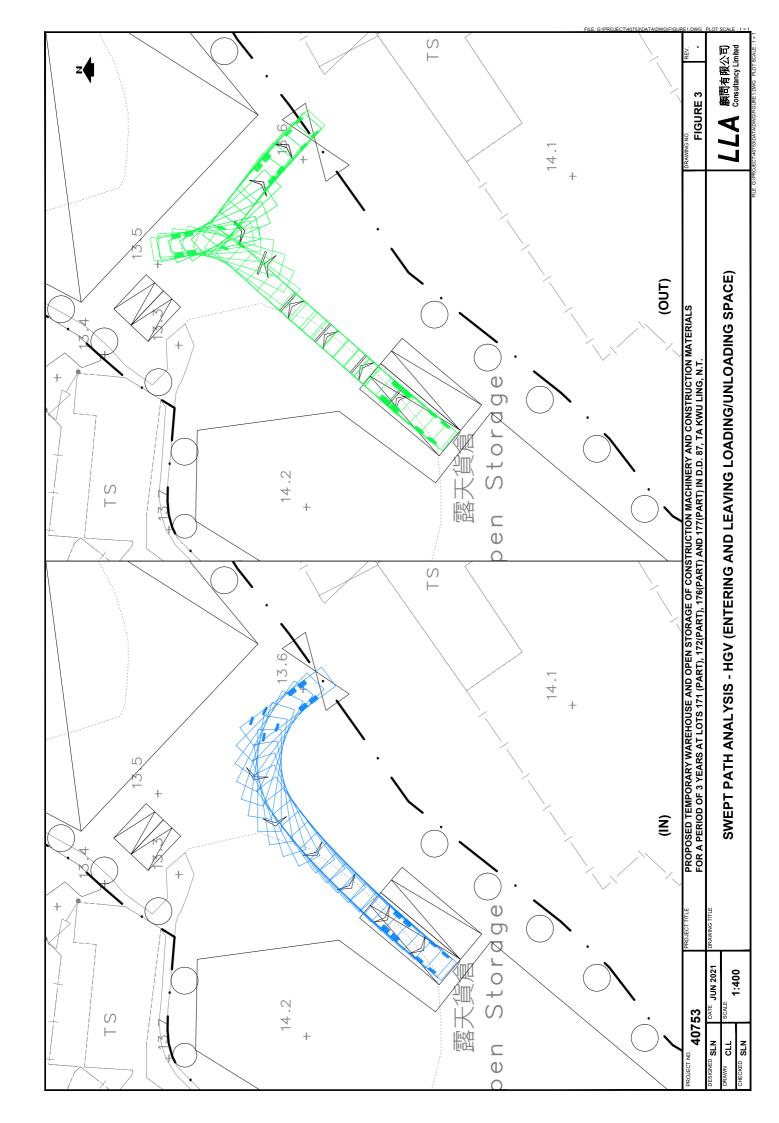

|  |  |  |
| (vii) | The vehicular access between the site and Ping Che Road is not managed by the Transport Department. The applicant should seek comment from the responsible party.                                                                                               | Noted. Notices were being posted during the public consultation process and the applicant will resolve any objection received.                                                                                                                                                                                                                                                                                                            |  |  |  |







Total: 5 pages

Date: 6 August 2021

TPB Ref.: A/NE-HLH/51

By Email

Town Planning Board 15/F, North Point Government Offices 333, Java Road North Point Hong Kong (Attn: The Secretary)

Dear Sir,

Proposed Temporary Warehouse and Open Storage of Construction Machinery & Construction Material for a Period of 3 Years at Lots 171 (Part), 172 (Part), 176 (Part) & 177 (Part) in D.D. 87, Ta Kwu Ling, New Territories

We refer to the comments of the Environmental Protection Department received on 23.7.2021.

The applicant noted that there is one domestic structure to the west of the application site as shown in Figure 1. It is a one storey structure and the windows of the domestic structure is about 1.5m above the ground. As such, the proposed 2.75m high solid boundary walls as shown in Figure