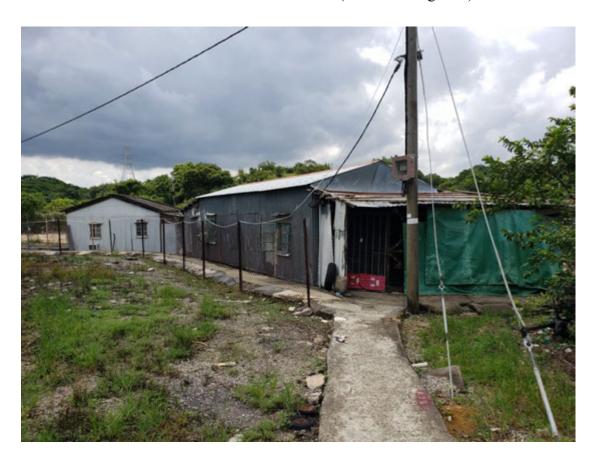

high warehouse structure are adequate in screening all on-site activities from the residential buildings in the vicinity. There is no direct line-of-sight from the residential buildings to proposed development. Additional solid structures for screening purpose was proposed along the southern site boundary.

(h) The Applicant should provide a Response-to-Comments table to address our comments for easy reference.

Noted.

Should you have any enquiries, please feel free to contact the undersigned at at your convenience.

Yours faithfully,

Patrick Tsui

c.c. Sha Tin, Tai Po and North District Planning Office (Attn: Miss Sharon KAN) – By Email



Photo for domestic structure at Lot 157 in D.D.87 (Photo 1 in Figure 1)



Photo for domestic structure at Lot 159 in D.D.87 (Photo 2 in Figure 1)



Photo for domestic structure at Lot 183 S.A in D.D.87 (Photo 3 & 4 in Figure 1)





Photo for domestic structure at Lot 491 S.A in D.D.87 (Photo 5 & 6 in Figure 1)









Figure 1A Application site

# Relevant Extracts of Town Planning Board Guidelines on <u>Application for Open Storage and Port Back-up Uses</u> (TPB PG-No.13F)

- 1. On 27.3.2020, the Town Planning Board Guidelines for Application for Open Storage and Port Back-up Uses under Section 16 of the Town Planning Ordinance (TPB PG-No. 13F) were promulgated, which set out the following criteria for the various categories of area:
  - (a) Category 1 areas: considered suitable for open storage and port-backup uses. Favourable consideration will normally be given to applications within these areas, subject to no major adverse de