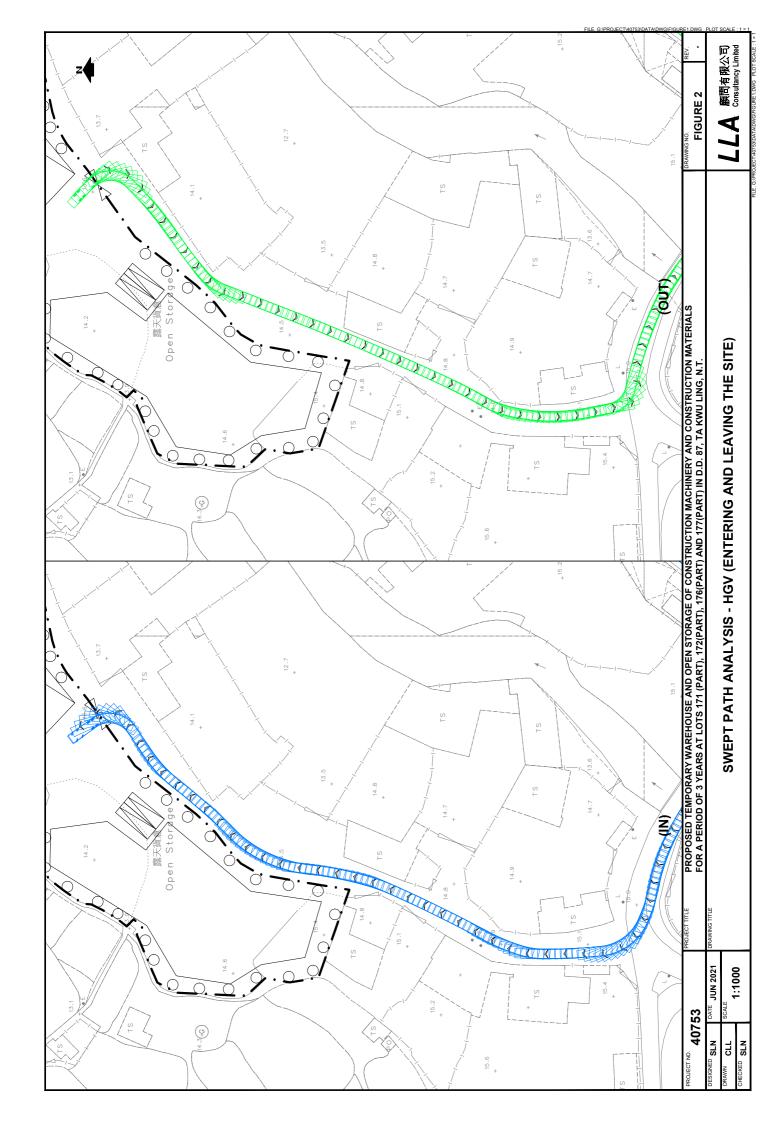

|  |  |  |
| (vii) | The vehicular access between the site and Ping Che Road is not managed by the Transport Department. The applicant should seek comment from the responsible party.                                                                                               | Noted. Notices were being posted during the public consultation process and the applicant will resolve any objection received.                                                                                                                                                                                                                                                                                                            |  |  |  |







Total: 5 pages

Date: 6 August 2021

TPB Ref.: A/NE-HLH/51

By Email

Town Planning Board 15/F, North Point Government Offices 333, Java Road North Point Hong Kong (Attn: The Secretary)

Dear Sir,

Proposed Temporary Warehouse and Open Storage of Construction Machinery & Construction Material for a Period of 3 Years at Lots 171 (Part), 172 (Part), 176 (Part) & 177 (Part) in D.D. 87, Ta Kwu Ling, New Territories

We refer to the comments of the Environmental Protection Department received on 23.7.2021.

The applicant noted that there is one domestic structure to the west of the application site as shown in Figure 1. It is a one storey structure and the windows of the domestic structure is about 1.5m above the ground. As such, the proposed 2.75m high solid boundary walls as shown in Figu