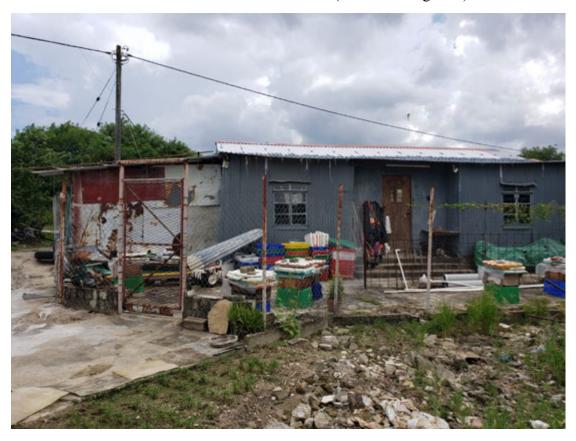

nd height of the discontinuous 2.75m high solid boundary walls and the 3.8m high warehouse structure are adequate in screening all on-site activities from the residential buildings in the vicinity. There is no direct line-of-sight from the residential buildings to proposed development. Additional solid structures for screening purpose was proposed along the southern site boundary.

(h) The Applicant should provide a Response-to-Comments table to address our comments for easy reference.

Noted.

Should you have any enquiries, please feel free to contact the undersigned at at your convenience.

Yours faithfully,

Patrick Tsui

c.c. Sha Tin, Tai Po and North District Planning Office (Attn: Miss Sharon KAN) – By Email



Photo for domestic structure at Lot 157 in D.D.87 (Photo 1 in Figure 1)



Photo for domestic structure at Lot 159 in D.D.87 (Photo 2 in Figure 1)



Photo for domestic structure at Lot 183 S.A in D.D.87 (Photo 3 & 4 in Figure 1)





Photo for domestic structure at Lot 491 S.A in D.D.87 (Photo 5 & 6 in Figure 1)









Figure 1A Application site

# Relevant Extracts of Town Planning Board Guidelines on <u>Application for Open Storage and Port Back-up Uses</u> (TPB PG-No.13F)

- 1. On 27.3.2020, the Town Planning Board Guidelines for Application for Open Storage and Port Back-up Uses under Section 16 of the Town Planning Ordinance (TPB PG-No. 13F) were promulgated, which set out the following criteria for the various categories of area:
  - (a) Category 1 areas: considered suitable for open storage and port-backup uses. Favourable consideration will normally