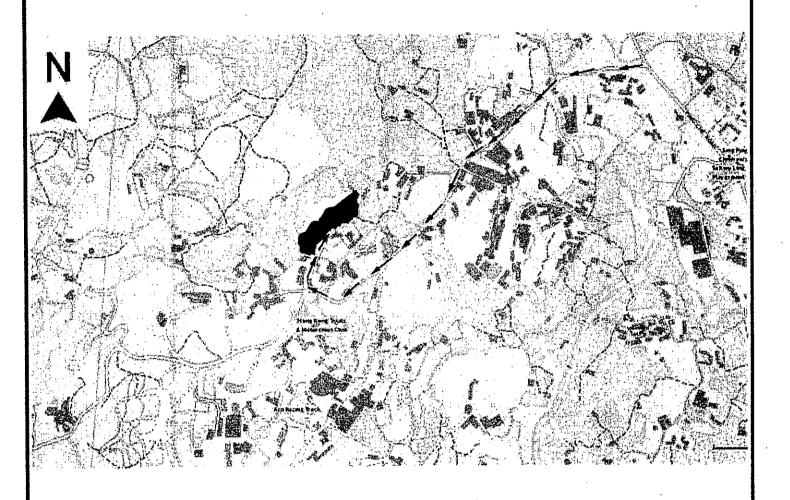

【□Mr. 先生 /□Mrs. 夫人 /□Miss 小姐 /□Ms. 女士 / ☑ Company 公司 /□ Organisation 機構 )

Metro Planning & Development Company Limited (都市規劃及發展顧問有限公司)

| 3.  | Application Site 申請地點                                                                                |                                                                                               |
|-----|------------------------------------------------------------------------------------------------------|-----------------------------------------------------------------------------------------------|
| (8) | Full address / location / demarcation district and lot number (if applicable) 詳細地址/地點/丈量約份及地段號碼(如適用) | Lots 171 (Part), 172 (Part), 176 (Part) & 177 (Part) in D.D. 87, Ta Kwu Ling, New Territories |
| (b) | Site area and/or gross floor area involved<br>涉及的地盤面積及/或總樓面面<br>積                                    | ☑Site area 地盤面積 6,936 sq.m 平方米☑About 约 ☑Gross floor area 總樓面面積 2,450 sq.m 平方米☑About 约         |
| (c) | Area of Government land included (if any)<br>所包括的政府土地面積(倘有)                                          | Nil sq.m 平方米 口About 约                                                                         |