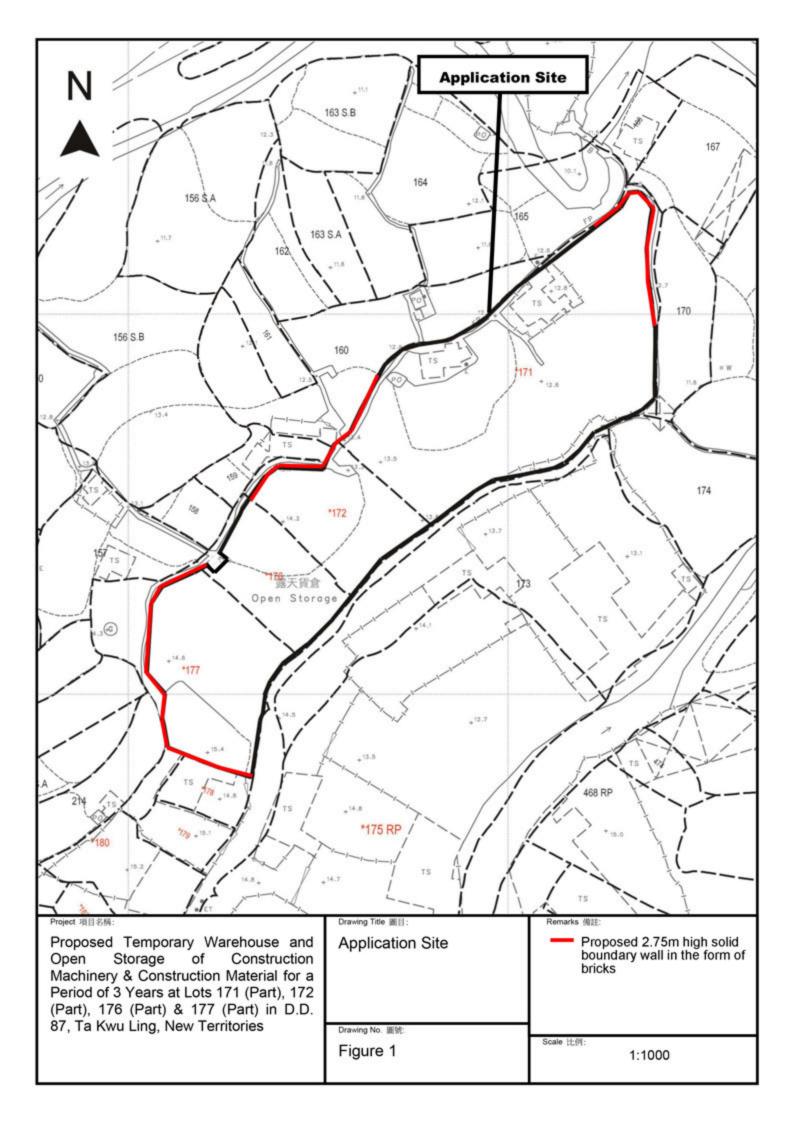

【□Mr. 先生 /□Mrs. 夫人 /□Miss 小姐 /□Ms. 女士 / ☑ Company 公司 /□ Organisation 機構 )

Metro Planning & Development Company Limited (都市規劃及發展顧問有限公司)

| 3.  | Application Site 申請地點                                                                                |                                                                                               |
|-----|------------------------------------------------------------------------------------------------------|-----------------------------------------------------------------------------------------------|
| (8) | Full address / location / demarcation district and lot number (if applicable) 詳細地址/地點/丈量約份及地段號碼(如適用) | Lots 171 (Part), 172 (Part), 176 (Part) & 177 (Part) in D.D. 87, Ta Kwu Ling, New Territories |
| (b) | Site area and/or gross floor area involved<br>涉及的地盤面積及/或總樓面面<br>積                                    | ☑Site area 地盤面積 6,936 sq.m 平方米☑About 约 ☑Gross floor area 總樓面面積 2,450 sq.m 平方米☑About 约         |
| (c) | Area of Government land included (if any)<br>所包括的政府土地面積(倘有)                                          | Nil sq.m 平方米 口About 约                                                                         |