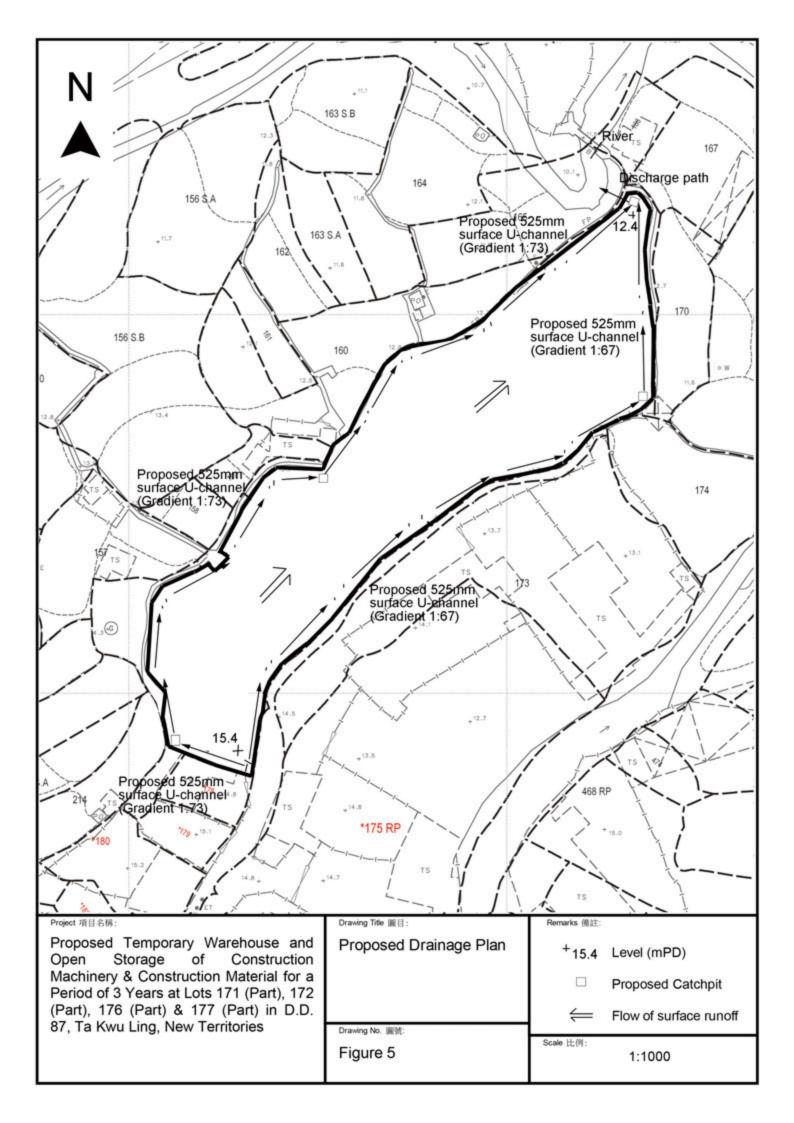

|                 |                                     |        |                                                       |





Project 項目名稱:

Proposed Temporary Warehouse and Open Storage of Construction Machinery & Construction Material for a Period of 3 Years at Lots 171 (Part), 172 (Part), 176 (Part) & 177 (Part) in D.D. 87, Ta Kwu Ling, New Territories Drawing Title 圖目:

Location Plan

Remarks 備訂

**-** \

Vehicular access leading From Ping Che Road

Drawing No. 圖號:

Figure 2

Scale 比例:

Not to scale







Date: 29 June 2021

TPB Ref.: A/NE-HLH/51

By Email

Town Planning Board 15/F, North Point Government Offices 333, Java Road North Point Hong Kong (Attn: The Secretary)

Dear Sir,

Proposed Temporary Warehouse and Open Storage of Construction Machinery & Construction Material for a Period of 3 Years at Lots 171 (Part), 172 (Part), 176 (Part) & 177 (Part) in D.D. 87, Ta Kwu Ling, New Territories

The site will be surrounded by at least 2.75m high solid site fencing. The solid site fencing at the northwestern, western & southwestern part of the site will be soundproofing one in the forms of bricks with a density of at least  $7kg/m^2$ . The location of soundproofing solid boundary fencing in the form of bricks is shown in Figure 1.

To tally with the information submitted by the traffic co