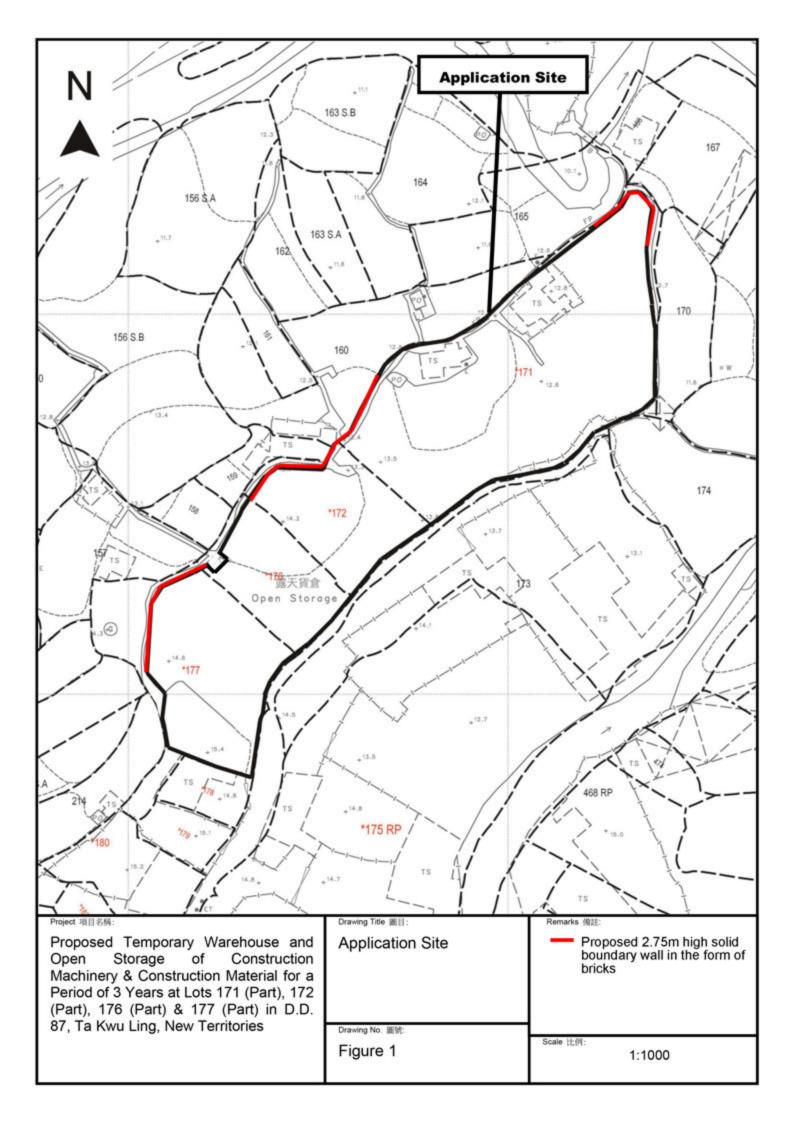

【□Mr. 先生 /□Mrs. 夫人 /□Miss 小姐 /□Ms. 女士 / ☑ Company 公司 /□ Organisation 機構 )

Metro Planning & Development Company Limited (都市規劃及發展顧問有限公司)

| 3.  | Application Site 申請地點                                                                                |                                                                                               |
|-----|------------------------------------------------------------------------------------------------------|-----------------------------------------------------------------------------------------------|
| (8) | Full address / location / demarcation district and lot number (if applicable) 詳細地址/地點/丈量約份及地段號碼(如適用) | Lots 171 (Part), 172 (Part), 176 (Part) & 177 (Part) in D.D. 87, Ta Kwu Ling, New Territories |
| (b) | Site area and/or gross floor area involved<br>涉及的地盤面積及/或總樓面面<br>積                                    | ☑Site area 地盤面積 6,936 sq.m 平方米☑About 约 ☑Gross floor area 總樓面面積 2,450 sq.m 平方米☑About 约         |
| (c) | Area of Government land included (if any)<br>所包括的政府土地面積(倘有)                                          | Nil sq.m 平方米 口About 约                                                                         |