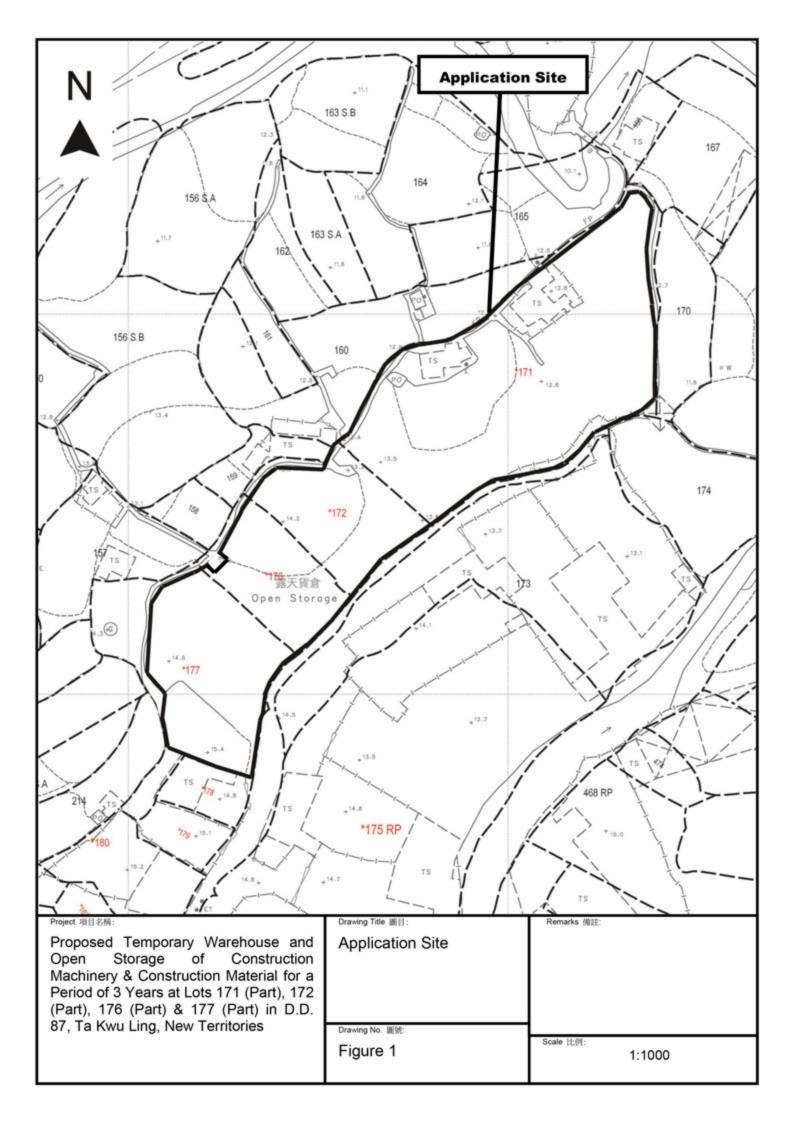

【□Mr. 先生 /□Mrs. 夫人 /□Miss 小姐 /□Ms. 女士 / ☑ Company 公司 /□ Organisation 機構 )

Metro Planning & Development Company Limited (都市規劃及發展顧問有限公司)

| 3.  | Application Site 申請地點                                                                                |                                                                                               |
|-----|------------------------------------------------------------------------------------------------------|-----------------------------------------------------------------------------------------------|
| (8) | Full address / location / demarcation district and lot number (if applicable) 詳細地址/地點/丈量約份及地段號碼(如適用) | Lots 171 (Part), 172 (Part), 176 (Part) & 177 (Part) in D.D. 87, Ta Kwu Ling, New Territories |
| (b) | Site area and/or gross floor area involved<br>涉及的地盤面積及/或總樓面面<br>積                                    | ☑Site area 地盤面積 6,936 sq.m 平方米☑About 约 ☑Gross floor area 總樓面面積 2,450 sq.m 平方米☑About 约         |
| (c) | Area of Government land included (if any)<br>所包括的政府土地面積(倘有)                                          | Nil sq.m 平方米 口About 约                                                                         |