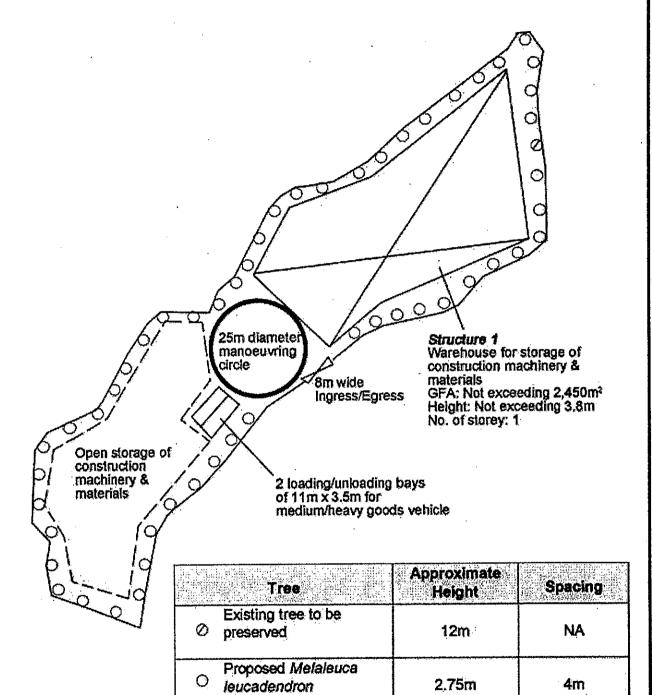

【□Mr. 先生 /□Mrs. 夫人 /□Miss 小姐 /□Ms. 女士 / ☑ Company 公司 /□ Organisation 機構 )

Metro Planning & Development Company Limited (都市規劃及發展顧問有限公司)

| 3.  | Application Site 申請地點                                                                                |                                                                                               |
|-----|------------------------------------------------------------------------------------------------------|-----------------------------------------------------------------------------------------------|
| (8) | Full address / location / demarcation district and lot number (if applicable) 詳細地址/地點/丈量約份及地段號碼(如適用) | Lots 171 (Part), 172 (Part), 176 (Part) & 177 (Part) in D.D. 87, Ta Kwu Ling, New Territories |
| (b) | Site area and/or gross floor area involved<br>涉及的地盤面積及/或總樓面面<br>積                                    | ☑Site area 地盤面積 6,936 sq.m 平方米☑About 约 ☑Gross floor area 總樓面面積 2,450 sq.m 平方米☑About 约         |
| (c) | Area of Government land included (if any)<br>所包括的政府土地面積(倘有)                                          | Nil sq.m 平方米 口About 约                                                                         |