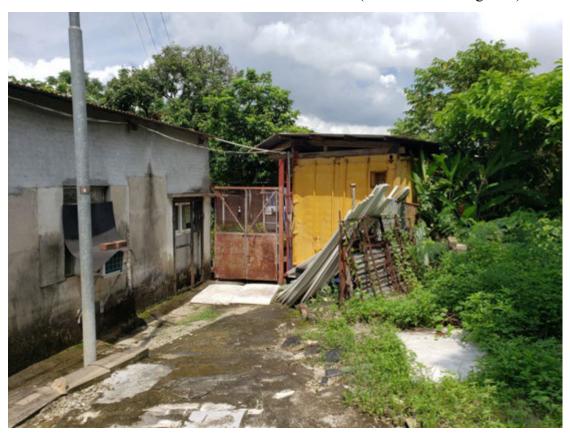

residential buildings in the vicinity. There is no direct line-of-sight from the residential buildings to proposed development. Additional solid structures for screening purpose was proposed along the southern site boundary.

(h) The Applicant should provide a Response-to-Comments table to address our comments for easy reference.

Noted.

Should you have any enquiries, please feel free to contact the undersigned at at your convenience.

Yours faithfully,

Patrick Tsui

c.c. Sha Tin, Tai Po and North District Planning Office (Attn: Miss Sharon KAN) – By Email



Photo for domestic structure at Lot 157 in D.D.87 (Photo 1 in Figure 1)



Photo for domestic structure at Lot 159 in D.D.87 (Photo 2 in Figure 1)



Photo for domestic structure at Lot 183 S.A in D.D.87 (Photo 3 & 4 in Figure 1)





Photo for domestic structure at Lot 491 S.A in D.D.87 (Photo 5 & 6 in Figure 1)









Figure 1A Application site

# Relevant Extracts of Town Planning Board Guidelines on <u>Application for Open Storage and Port Back-up Uses</u> (TPB PG-No.13F)

- 1. On 27.3.2020, the Town Planning Board Guidelines for Application for Open Storage and Port Back-up Uses under Section 16 of the Town Planning Ordinance (TPB PG-No. 13F) were promulgated, which set out the following criteria for the various categories of area:
  - (a) Category 1 areas: considered suitable for open storage and port-backup uses. Favourable consideration will normally be given to applications within these areas, subject to no major adverse departmental comments and local objections, or the concerns of the departments and lo