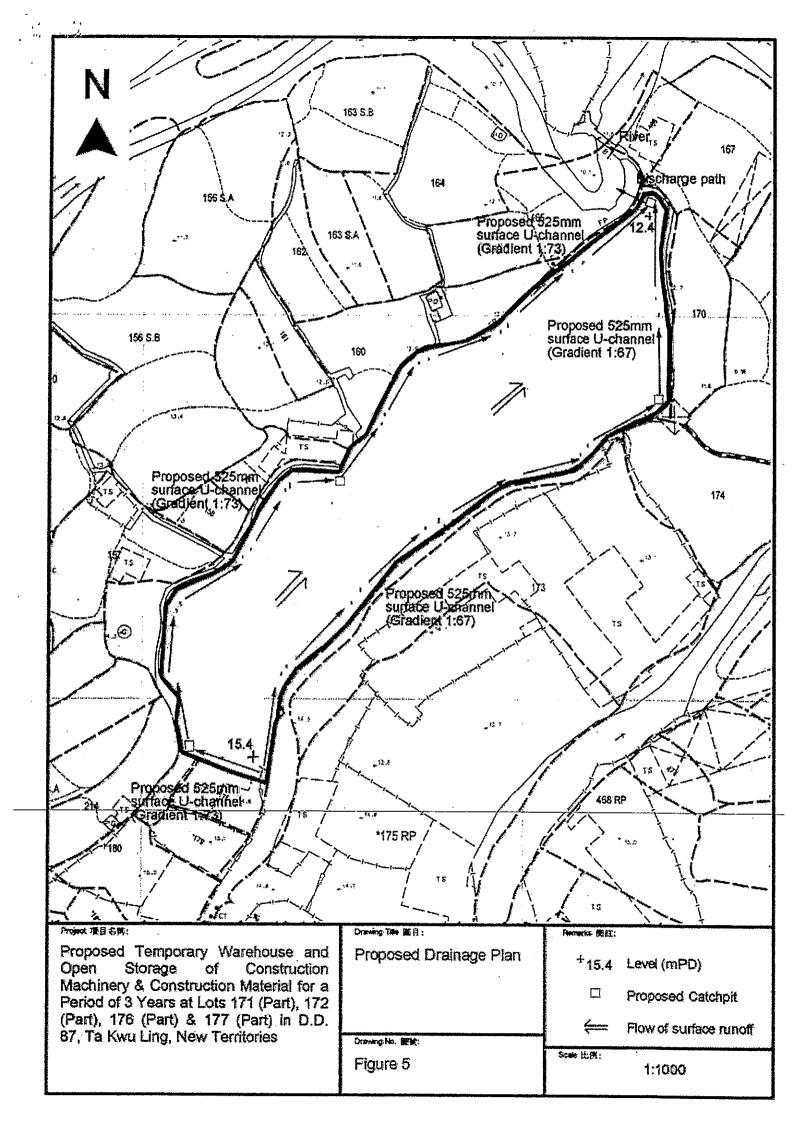

-----------|--|
| Proposed Temporary Warehouse and Open Storage of Construction Machinery & Construction Material for a Period of 3 Years at Lots 171 (Part), 172 (Part), 176 (Part) & 177 (Part) in D.D. | Proposed Landscape &<br>Tree Preservation Plan |                    |  |
| 87, Ta Kwu Ling, New Territories                                                                                                                                                        | Drawing No. 1890:                              | Scale 남편:          |  |
|                                                                                                                                                                                         | Figure 4                                       | 1:1000             |  |



Date: 9 March 2021

TPB Ref.: A/NE-HLH/51

By Email

Town Planning Board 15/F, North Point Government Offices 333, Java Road North Point Hong Kong (Attn: The Secretary)

Dear Sir,

**Proposed Temporary Warehouse and Open Storage of Construction Machinery & Construction Material for a Period of 3 Years at Lots** 171 (Part), 172 (Part), 176 (Part) & 177 (Part) in D.D. 87, Ta Kwu **Ling, New Territories** 

This letter intends to supersede our letter dated 8.3.2021.

We write to confirm that the site area of the application site is approximately 6,800m<sup>2</sup>. Due to the minor amendment of the site boundary, please see attached updated Annex 1, Annex 2, Figure 1 to Figure 5, amended pages of application form for your further processing of the captioned application.

Should you have any