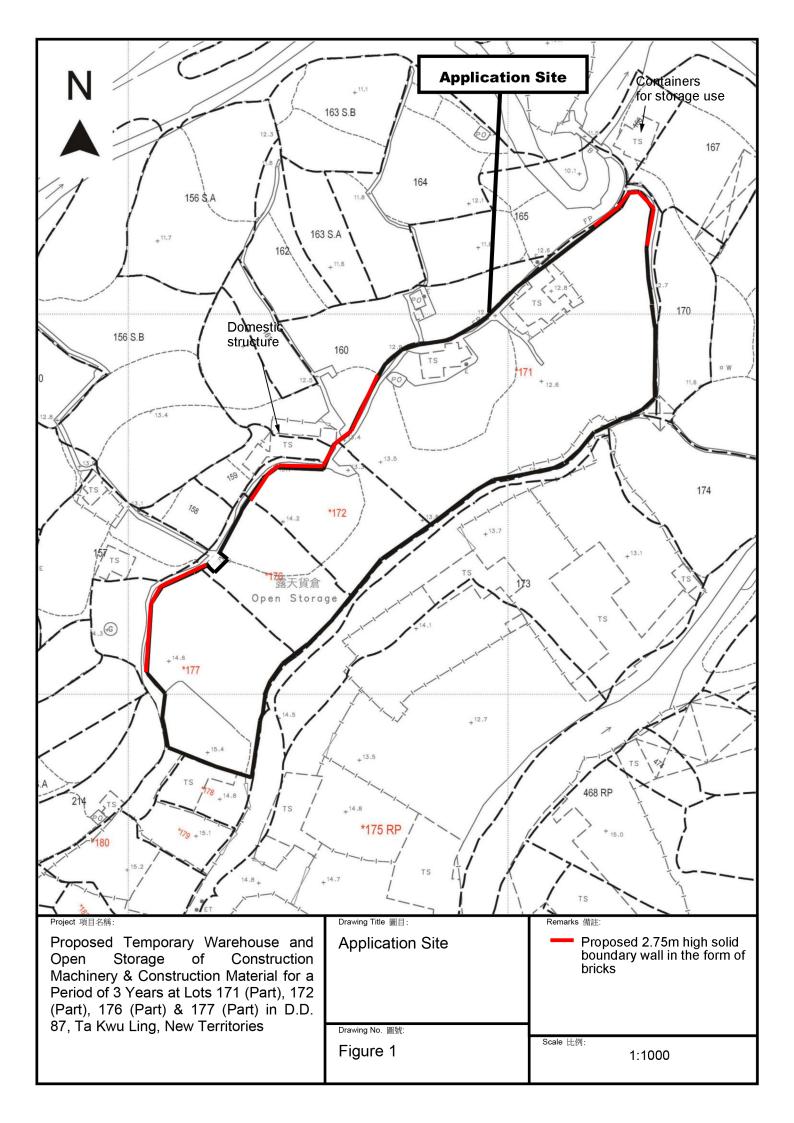

【□Mr. 先生 /□Mrs. 夫人 /□Miss 小姐 /□Ms. 女士 / ☑ Company 公司 /□ Organisation 機構 )

Metro Planning & Development Company Limited (都市規劃及發展顧問有限公司)

| 3.  | Application Site 申請地點                                                                                |                                                                                               |
|-----|------------------------------------------------------------------------------------------------------|-----------------------------------------------------------------------------------------------|
| (8) | Full address / location / demarcation district and lot number (if applicable) 詳細地址/地點/丈量約份及地段號碼(如適用) | Lots 171 (Part), 172 (Part), 176 (Part) & 177 (Part) in D.D. 87, Ta Kwu Ling, New Territories |
| (b) | Site area and/or gross floor area involved<br>涉及的地盤面積及/或總樓面面<br>積                                    | ☑Site area 地盤面積 6,936 sq.m 平方米☑About 约 ☑Gross floor area 總樓面面積 2,450 sq.m 平方米☑About 约         |
| (c) | Area of Government land included (if any)<br>所包括的政府土地面積(倘有)                                          | Nil sq.m 平方米 口About 约                                                                         |