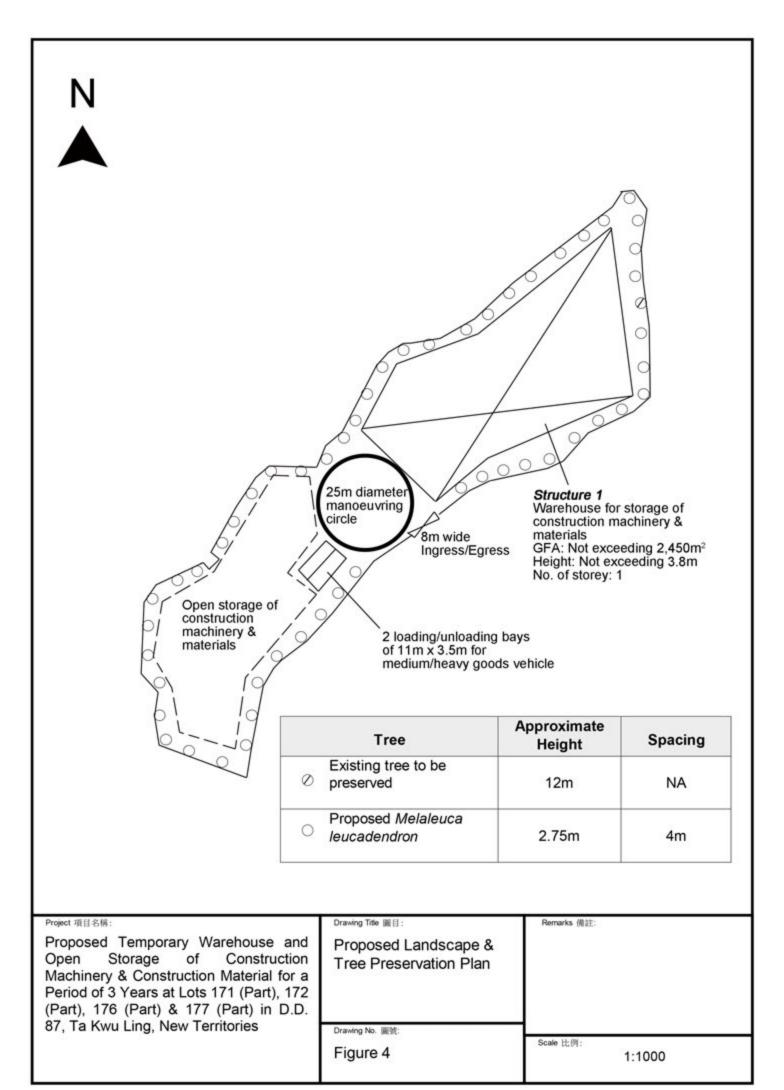

|                 |                                     |        |                                                       |





Project 項目名稱:

Proposed Temporary Warehouse and Open Storage of Construction Machinery & Construction Material for a Period of 3 Years at Lots 171 (Part), 172 (Part), 176 (Part) & 177 (Part) in D.D. 87, Ta Kwu Ling, New Territories Drawing Title 圖目:

Location Plan

Remarks 備訂

**-** \

Vehicular access leading From Ping Che Road

Drawing No. 圖號:

Figure 2

Scale 比例:

Not to scale







Date: 29 June 2021

TPB Ref.: A/NE-HLH/51

By Email

Town Planning Board 15/F, North Point Government Offices 333, Java Road North Point Hong Kong (Attn: The Secretary)

Dear Sir,

Proposed Temporary Warehouse and Open Storage of Construction Machinery & Construction Material for a Period of 3 Years at Lots 171 (Part), 172 (Part), 176 (Part) & 177 (Part) in D.D. 87, Ta Kwu Ling, New Territories

The site will be surrounded by at least 2.75m high solid site fencing. The solid site fencing at the northwestern, western & southwestern part of the site will be soundproofing one in the forms of bricks with a density of at least  $7kg/m^2$ . The location of soundproofing solid boundary fencing in the form of bricks is shown in Figure 1.

To tally with the information submitted by the traffic