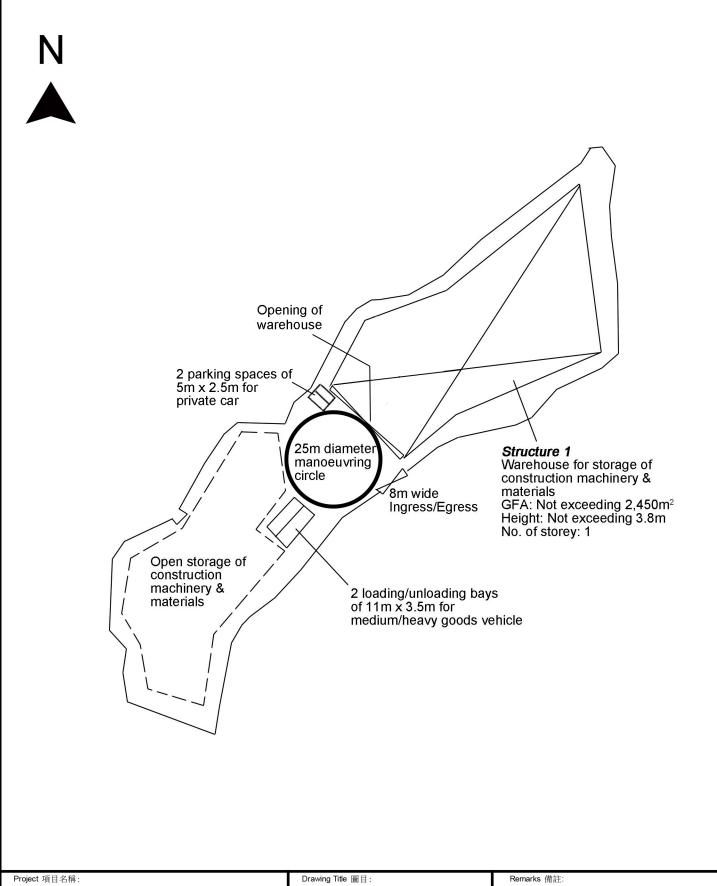

【□Mr. 先生 /□Mrs. 夫人 /□Miss 小姐 /□Ms. 女士 / ☑ Company 公司 /□ Organisation 機構 )

Metro Planning & Development Company Limited (都市規劃及發展顧問有限公司)

| 3.  | Application Site 申請地點                                                                                |                                                                                               |
|-----|------------------------------------------------------------------------------------------------------|-----------------------------------------------------------------------------------------------|
| (8) | Full address / location / demarcation district and lot number (if applicable) 詳細地址/地點/丈量約份及地段號碼(如適用) | Lots 171 (Part), 172 (Part), 176 (Part) & 177 (Part) in D.D. 87, Ta Kwu Ling, New Territories |
| (b) | Site area and/or gross floor area involved<br>涉及的地盤面積及/或總樓面面<br>積                                    | ☑Site area 地盤面積 6,936 sq.m 平方米☑About 约 ☑Gross floor area 總樓面面積 2,450 sq.m 平方米☑About 约         |
| (c) | Area of Government land included (if any)<br>所包括的政府土地面積(倘有)                                          | Nil sq.m 平方米 口About 约                                                                         |