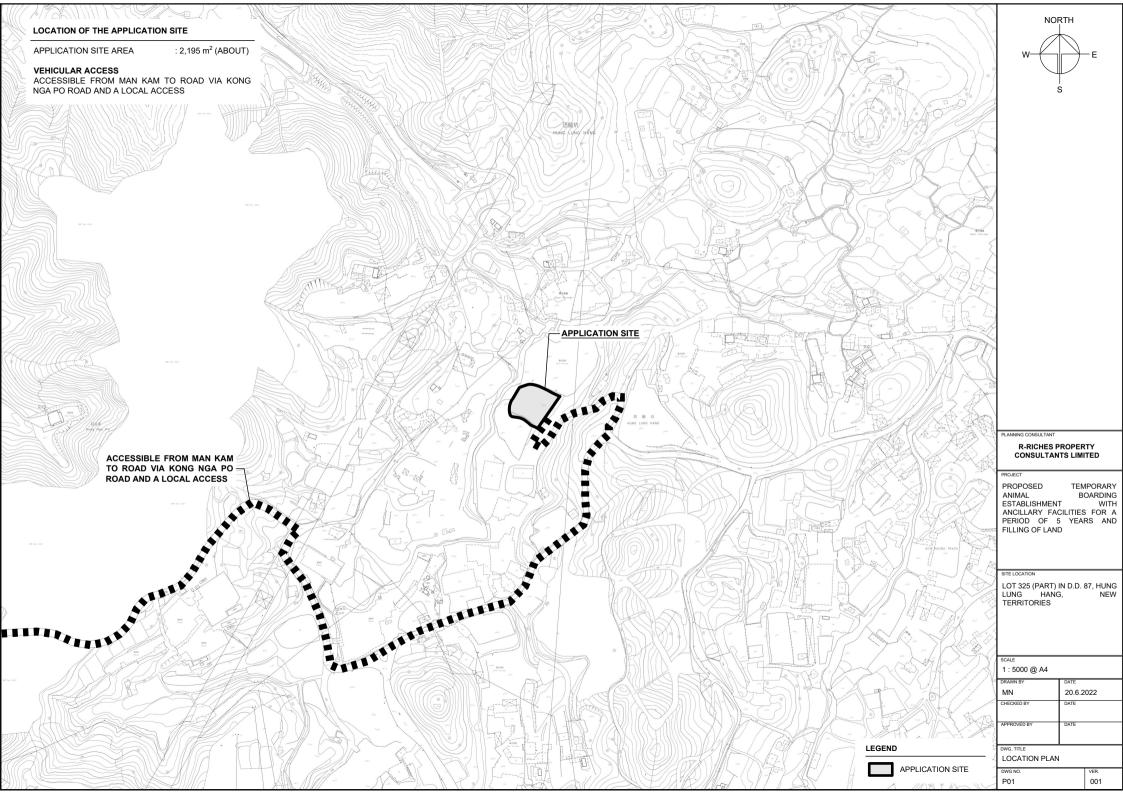

DANCE WITH BS5266: PART 1 AND FSD CIRCULAR LETTER 5/2008.
- 3. PORTABLE HAND-OPERATED APPROVED APPLIANCE SHALL BE PROVIDED AS REQUIRED BY OCCUPANCY.
- 4. ACCESS IS PROVIDED FOR EMERGENCY VEHICLE TO REACH 30m OF ALL PART OF STRUCTURES.

# LIST OF PLANS

| Plan P01 | Location Plan                                        |
|----------|------------------------------------------------------|
| Plan P02 | Plan Showing the Zoning of the Application Site      |
| Plan P03 | Aerial Photo of the Application Site                 |
| Plan P04 | Plan Showing the Land Status of the Application Site |
| Plan P05 | Layout Plan                                          |
| Plan P06 | Land Filling Area of the Application Site            |
| Plan P07 | Swept Path Analysis                                  |











| DEVELOPMENT PARAMETER                                             | RS                                                                                      |                                                                  | STRUCTURE            | USE                                                                                                                                            | COVERED<br>AREA                                                                                                    | GFA                                                                                                                | Building<br>Height                                                                               | NO                             | RTH