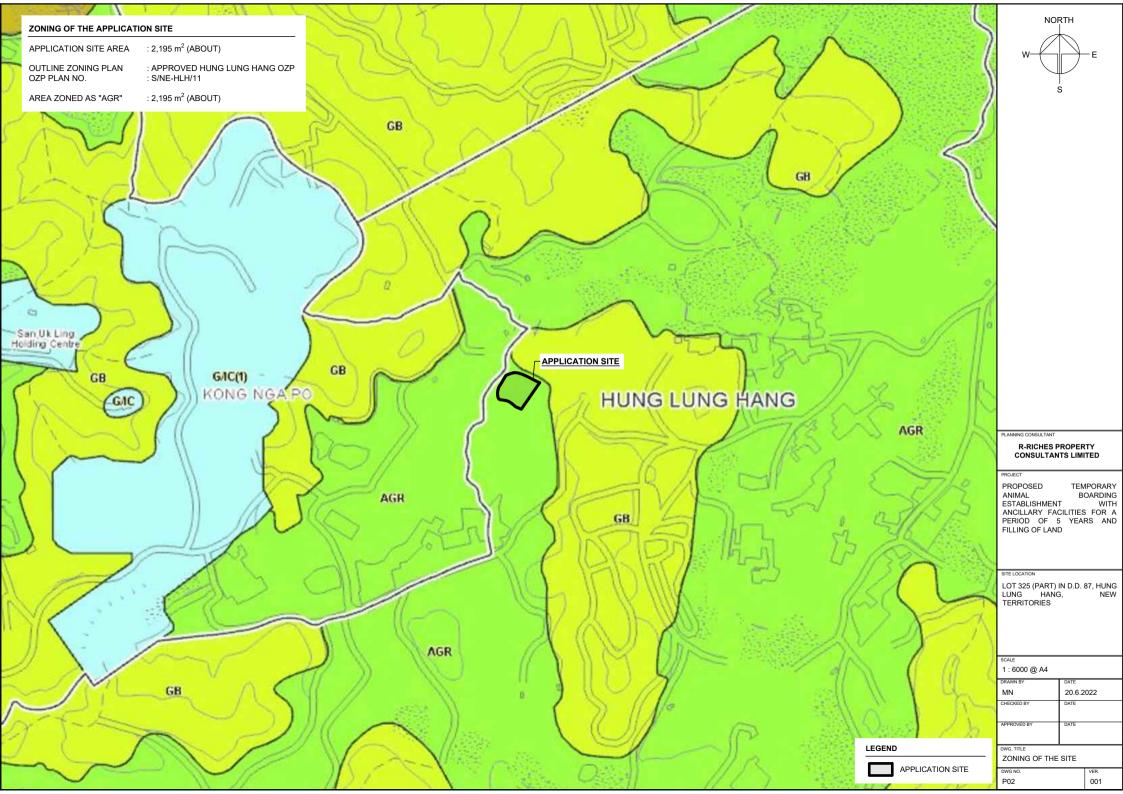

NCE WITH BS5266: PART 1 AND FSD CIRCULAR LETTER 5/2008.
- 3. PORTABLE HAND-OPERATED APPROVED APPLIANCE SHALL BE PROVIDED AS REQUIRED BY OCCUPANCY.
- 4. ACCESS IS PROVIDED FOR EMERGENCY VEHICLE TO REACH 30m OF ALL PART OF STRUCTURES.

# LIST OF PLANS

| Plan P01 | Location Plan                                        |
|----------|------------------------------------------------------|
| Plan P02 | Plan Showing the Zoning of the Application Site      |
| Plan P03 | Aerial Photo of the Application Site                 |
| Plan P04 | Plan Showing the Land Status of the Application Site |
| Plan P05 | Layout Plan                                          |
| Plan P06 | Land Filling Area of the Application Site            |
| Plan P07 | Swept Path Analysis                                  |











| DEVELOPMENT PARAMETER                                             | RS                                                                                      |                                                                  | STRUCTURE            | USE                                                                                                                                            | COVERED<br>AREA                                                                                                    | GFA                                                                                                                | Building<br>Height                                                                               | NO                             | RTH