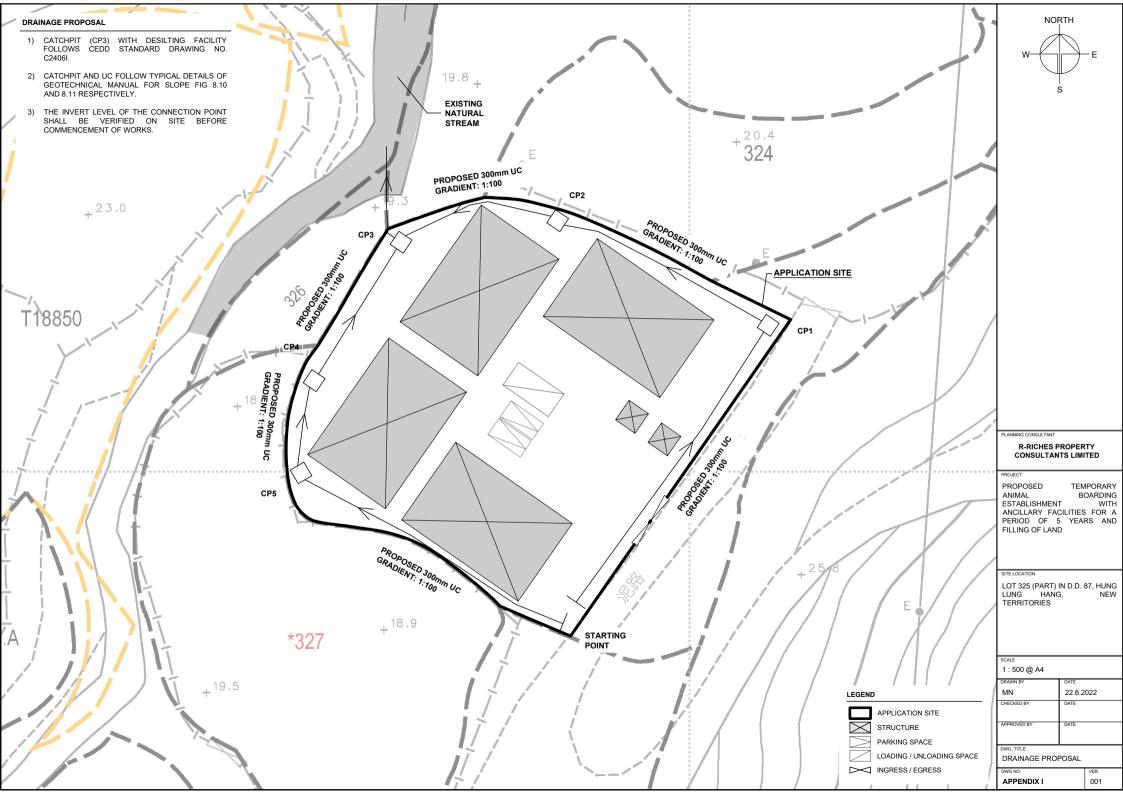

workshops, open storage yards and vacant land. In addition, the proposed development intends to provide animal shelter for stray animals (dogs and cats) affected by the implementation of KTN/FLN NDA, the special background of the application should be considered on individual merit and approval of the current application would not set undesirable precedent within the "AGR" zone.
- 5.4 In view of the above, the Board is hereby respectfully requested to approve the subject application for 'Proposed Temporary Animal Boarding Establishment with Ancillary Facilities for a Period of 5 Years and Filling of Land'.

R-riches Property Consultants Limited June 2022



# **APPENDICES**

Appendix IDrainage ProposalAppendix IIFire Service Installations Proposal



Appendix I

**Drainage Proposal** 





Appendix II

Fire Service Installations Proposal



| DEVELOPMENT PARAMET                                               | ERS                                                              |                        |                              |
|-------------------------------------------------------------------|------------------------------------------------------------------|------------------------|------------------------------|
| APPLICATION SITE AREA<br>COVERED AREA<br>UNCOVERED AREA           | : 2,195<br>: 882<br>: 1,313                                      | m²<br>m²<br>m²         | (ABOUT)<br>(ABOUT)<br>ABOUT) |
| PLOT RATIO<br>SITE COVERAGE                                       | : 0.4<br>: 40                                                    | %                      | (ABOU