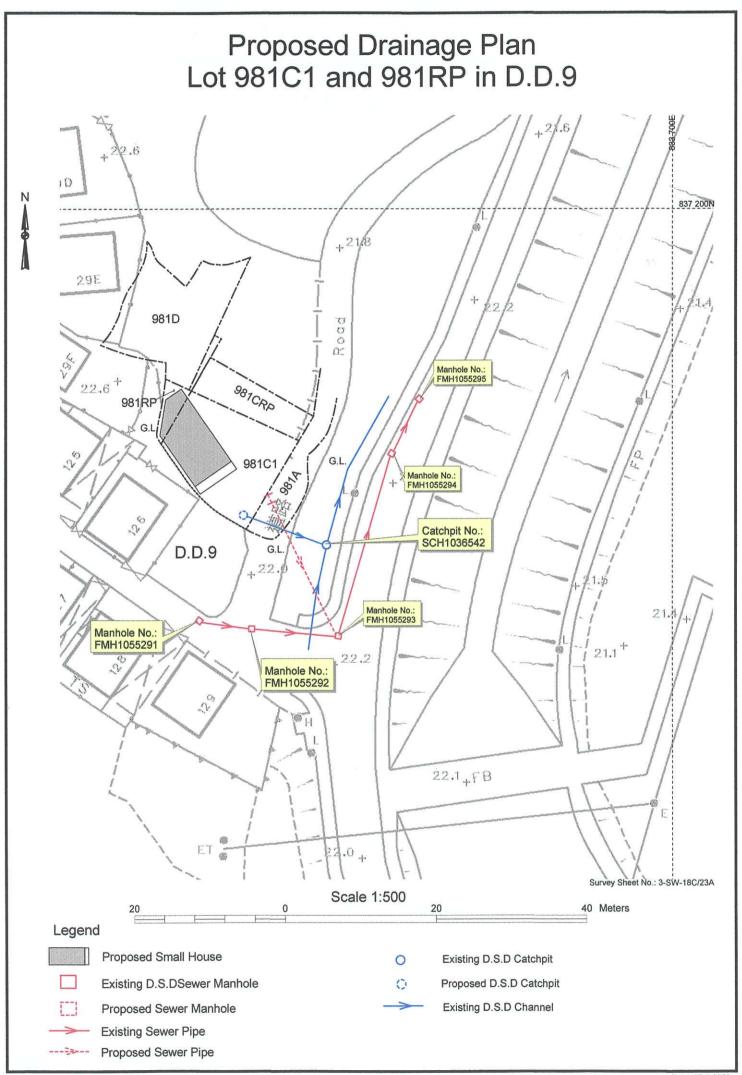

| 6.  | Development Proposal 擬議發展計劃                                                                               |                                                                                                                                                                                                                                                                                                                                                                                                                                                                                                                                                                                                                                                                                                                                                                                                                                                                                                                                                                                                                                                                                                                                                                                                                                                                                                                                                                                                                                                                                                                                                                                                                                                                                                                                                                                                                                                                                                                                                                                                                                                                                                                                |                                                            |                                                      |                                                           |  |
|-----|-----------------------------------------------------------------------------------------------------------|--------------------------------------------------------------------------------------------------------------------------------------------------------------------------------------------------------------------------------------------------------------------------------------------------------------------------------------------------------------------------------------------------------------------------------------------------------------------------------------------------------------------------------------------------------------------------------------------------------------------------------------------------------------------------------------------------------------------------------------------------------------------------------------------------------------------------------------------------------------------------------------------------------------------------------------------------------------------------------------------------------------------------------------------------------------------------------------------------------------------------------------------------------------------------------------------------------------------------------------------------------------------------------------------------------------------------------------------------------------------------------------------------------------------------------------------------------------------------------------------------------------------------------------------------------------------------------------------------------------------------------------------------------------------------------------------------------------------------------------------------------------------------------------------------------------------------------------------------------------------------------------------------------------------------------------------------------------------------------------------------------------------------------------------------------------------------------------------------------------------------------|------------------------------------------------------------|------------------------------------------------------|-----------------------------------------------------------|--|
| (a) | Name(s) of indigenous<br>villager(s) (if applicable)<br>原居民姓名(如適用)                                        | LAN                                                                                                                                                                                                                                                                                                                                                                                                                                                                                                                                                                                                                                                                                                                                                                                                                                                                                                                                                                                                                                                                                                                                                                                                                                                                                                                                                                                                                                                                                                                                                                                                                                                                                                                                                                                                                                                                                                                                                                                                                                                                                                                            | Л, Jing Long Ol                                            | iver (林靖朗)                                           |                                                           |  |
| (b) | 原居民所屬的原居鄉村<br>(如適用)<br>The related indigenous<br>village of the indigenous<br>villager(s) (if applicable) | 新界                                                                                                                                                                                                                                                                                                                                                                                                                                                                                                                                                                                                                                                                                                                                                                                                                                                                                                                                                                                                                                                                                                                                                                                                                                                                                                                                                                                                                                                                                                                                                                                                                                                                                                                                                                                                                                                                                                                                                                                                                                                                                                                             | <b>尽大埔南華</b> 莆村                                            |                                                      |                                                           |  |
| (c) | Proposed gross floor area<br>擬議總樓面面積                                                                      | - Ampliformation of the Control of t | 187.5                                                      | 5<br>sq.m 平方米                                        | ☑About 約                                                  |  |
| (d) | Proposed number of<br>house(s)<br>擬議房屋幢數                                                                  | 1                                                                                                                                                                                                                                                                                                                                                                                                                                                                                                                                                                                                                                                                                                                                                                                                                                                                                                                                                                                                                                                                                                                                                                                                                                                                                                                                                                                                                                                                                                                                                                                                                                                                                                                                                                                                                                                                                                                                                                                                                                                                                                                              |                                                            | Proposed number of storeys of each house 每幢房屋的擬議層數   | 3                                                         |  |
| (e) | Proposed roofed over area of each house 每幢房屋的擬議上蓋面積                                                       | 62.5                                                                                                                                                                                                                                                                                                                                                                                                                                                                                                                                                                                                                                                                                                                                                                                                                                                                                                                                                                                                                                                                                                                                                                                                                                                                                                                                                                                                                                                                                                                                                                                                                                                                                                                                                                                                                                                                                                                                                                                                                                                                                                                           | sq m 平方米                                                   | Proposed building height of each house 每幢房屋的擬議高度     | 8.23 <sub>m</sub> 米                                       |  |
| (f) | Proposed use(s) of<br>uncovered area (if any)<br>露天地方(倘有)的擬議用<br>途                                        | (Please illusti                                                                                                                                                                                                                                                                                                                                                                                                                                                                                                                                                                                                                                                                                                                                                                                                                                                                                                                                                                                                                                                                                                                                                                                                                                                                                                                                                                                                                                                                                                                                                                                                                                                                                                                                                                                                                                                                                                                                                                                                                                                                                                                | pplicable)                                                 | mber and dimension of each car pa<br>v,以及每個車位的長度和寬度及 | rking space, and/or location of septic<br>/或化糞池的位置 (如適用)) |  |
| (g) | Any vehicular access to the site/subject building?<br>是否有車路通往地盤/有<br>關建築物?                                | Yes 是<br>No 否                                                                                                                                                                                                                                                                                                                                                                                                                                                                                                                                                                                                                                                                                                                                                                                                                                                                                                                                                                                                                                                                                                                                                                                                                                                                                                                                                                                                                                                                                                                                                                                                                                                                                                                                                                                                                                                                                                                                                                                                                                                                                                                  | appropriate)<br>有一條現有〕<br><br>There is a providence width) | 車路。(請註明車路名稱(如                                        | strate on plan and specify the                            |  |
| (h) | Can the proposed house(s) be connected to public sewer?<br>擬議的屋宇發展能否接駁至公共污水渠?                             | Yes 是 <b>忆</b><br>No 否□                                                                                                                                                                                                                                                                                                                                                                                                                                                                                                                                                                                                                                                                                                                                                                                                                                                                                                                                                                                                                                                                                                                                                                                                                                                                                                                                                                                                                                                                                                                                                                                                                                                                                                                                                                                                                                                                                                                                                                                                                                                                                                        | 接駁公共污水渠的                                                   | 的路線)<br>n plan the location of the pr                | ion proposal. 請用圖則顯示 oposed septic tank. 請用圖則             |  |