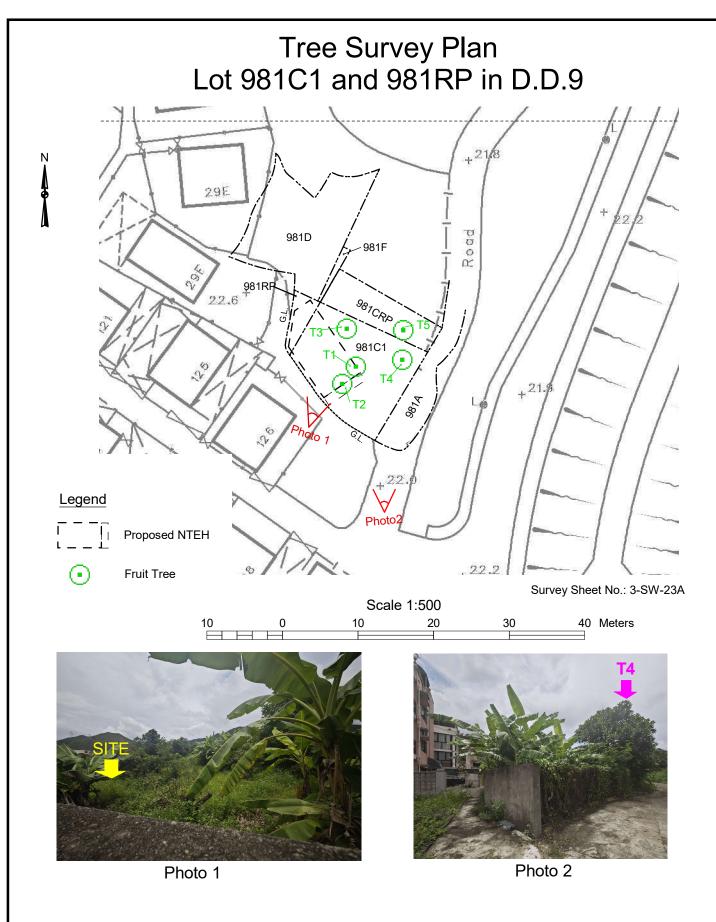

| 7. Impacts of Develo                                                                       | pment Pro                                                                                          | posal 擬議發展計劃的影響                                                                                                                                                                                                                                                             |
|--------------------------------------------------------------------------------------------|----------------------------------------------------------------------------------------------------|-----------------------------------------------------------------------------------------------------------------------------------------------------------------------------------------------------------------------------------------------------------------------------|
| justifications/reasons for not                                                             | providing suc                                                                                      | o indicate the proposed measures to minimise possible adverse impacts or give h measures.<br>能出現不良影響的措施,否則請提供理據/理由。                                                                                                                                                         |
| Does the development proposal involve alteration of existing building? 擬議發展計劃是否包括現有建築物的改動? | Yes 是 □ No 否 【                                                                                     | Please provide details 請提供詳情                                                                                                                                                                                                                                                |
| Does the development proposal involve the operation on the right? 擬議發展是否涉及右列的工程?           | Yes 是 □                                                                                            | (Please indicate on site plan the boundary of concerned land/pond(s), and particulars of stream diversion, the extent of filling of land/pond(s) and/or excavation of land) (舒用地盤平面腳顯示有關土地/池塘界線,以及河道改道、墳塘、填土及/或挖土的細節及/或範圍)  □ Diversion of stream 河道改道 □ Filling of pond 墳塘 |
| Would the development proposal cause any adverse impacts?<br>擬議發展計劃會否造成不良影響?               | Landscape In Tree Felling Visual Impact Others (Pleas Please State rediameter at be i請註明盡量) 樹幹直徑及是 | Yes 會                                                                                                                                                                                                                                                                       |