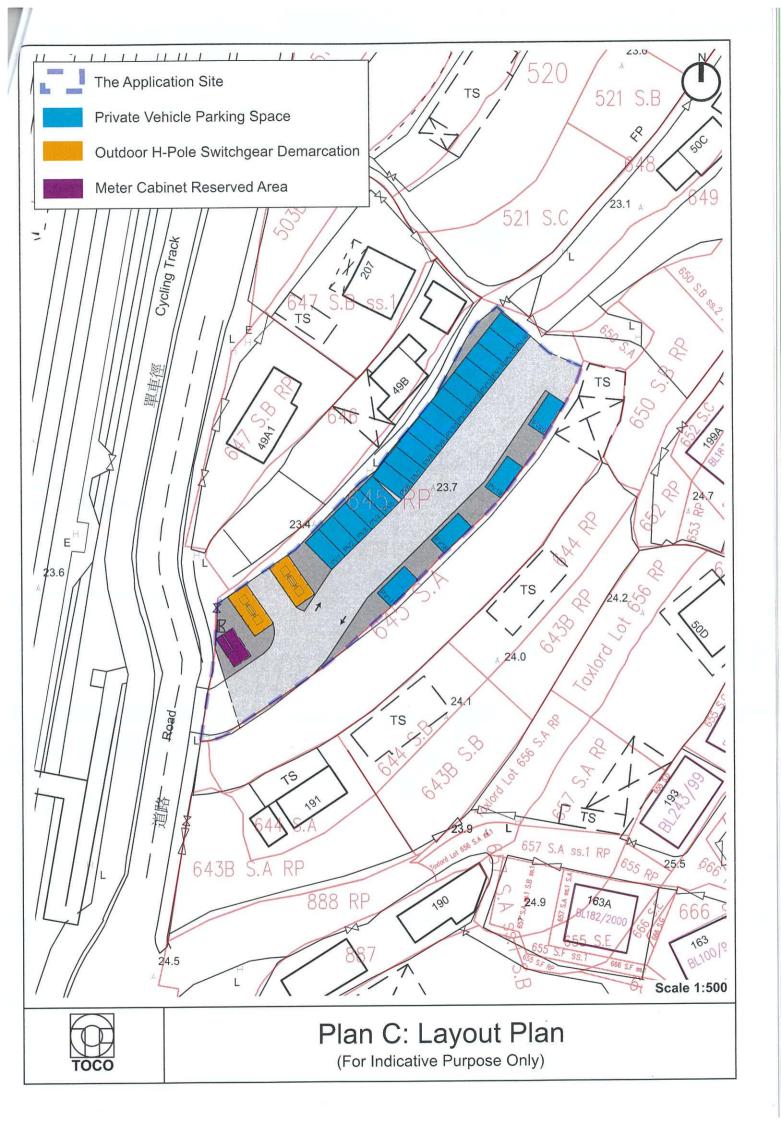

# 2. Name of Authorised Agent (if applicable) 獲授權代理人姓名/名稱(如適用)

(□Mr. 先生 /□Mrs. 夫人 /□Miss 小姐 /□Ms. 女士 / ☑Company 公司 /□Organisation 機構 )

Toco Planning Consultants Limited

達材都市規劃顧問有限公司

| 3.  | Application Site 申請地點                                                                                | *                                                                                     |
|-----|------------------------------------------------------------------------------------------------------|---------------------------------------------------------------------------------------|
| (a) | Full address / location / demarcation district and lot number (if applicable) 詳細地址/地點/丈量約份及地段號碼(如適用) | Lot No. 645 RP (Part) in D.D. 9, Yuen Leng, Tai Po                                    |
| (b) | Site area and/or gross floor area involved<br>涉及的地盤面積及/或總樓面面<br>積                                    | ☑Site area 地盤面積 925.45 sq.m 平方米☑About 約 ☑Gross floor area 總樓面面積 11.7 sq.m 平方米☑About 約 |
| (c) | Area of Government land included (if any) 所包括的政府土地面積(倘有)                                             | sq.m 平方米 □About 約                                                                     |

| (d) | Name and number of th<br>statutory plan(s)<br>有關法定圖則的名稱及《                                                                                   |                                         | Approved Kau Lung Hang Outline Zo<br>No. S/NE-KLH/11                                                                                                                                                                                                       | oning Plan                                                            |  |  |  |
|-----|---------------------------------------------------------------------------------------------------------------------------------------------|-----------------------------------------|------------------------------------------------------------------------------------------------------------------------------------------------------------------------------------------------------------------------------------------------------------|-----------------------------------------------------------------------|--|--|--|
| (e) | Land use zone(s) involved<br>涉及的土地用途地帶                                                                                                      |                                         |                                                                                                                                                                                                                                                            |                                                                       |  |  |  |
| (f) | Current use(s)<br>現時用途                                                                                                                      |                                         | It is currently vacant and hard paved, for no trees on the site. The current vehice access is located at the southwest core (If there are any Government, institution or community plan and specify the use and gross floor area) (如有任何政府、機構或社區設施,請在圖則上顯示: | ular ingress/egress ner of the site. facilities, please illustrate on |  |  |  |
| 4.  | "Current Land Own                                                                                                                           | ner" of A                               | pplication Site 申請地點的「現行土均                                                                                                                                                                                                                                 | 也擁有人」                                                                 |  |  |  |
| The | applicant 申請人 —                                                                                                                             |                                         |                                                                                                                                                                                                                                                            |                                                                       |  |  |  |
|     |                                                                                                                                             |                                         | ease proceed to Part 6 and attach documentary proof<br>f繼續填寫第 6 部分,並夾附業權證明文件)。                                                                                                                                                                             | of ownership).                                                        |  |  |  |
|     | is one of the "current land<br>是其中一名「現行土地技                                                                                                  | owners"#&<br>雍有人」#&                     | (please attach documentary proof of ownership).<br>(請夾附業權證明文件)。                                                                                                                                                                                            |                                                                       |  |  |  |
| Ø   | is not a "current land own<br>並不是「現行土地擁有」                                                                                                   |                                         |                                                                                                                                                                                                                                                            |                                                                       |  |  |  |
|     | The application site is enti<br>申請地點完全位於政府:                                                                                                 |                                         | vernment land (please proceed to Part 6).<br>繼續填寫第 6 部分)。                                                                                                                                                                                                  |                                                                       |  |  |  |
| 5.  | Statement on Owner's Consent/Notification 就土地擁有人的同意/通知土地擁有人的陳述                                                                              |                                         |                                                                                                                                                                                                                                                            |                                                                       |  |  |  |
| (a) | application involves a total                                                                                                                | al of                                   | the Land Registry as at26.7.2023<br>1 "current land owner(s)"*.<br>年月                                                                                                                                                                                      |                                                                       |  |  |  |
| (b) | The applicant 申請人 —                                                                                                                         |                                         |                                                                                                                                                                                                                                                            |                                                                       |  |  |  |
|     |                                                                                                                                             |                                         | 1 "current land owner(s)"#.<br>現行土地擁有人」"的同意。                                                                                                                                                                                                               |                                                                       |  |  |  |
|     | Details of consent of                                                                                                                       | of "current l                           | and owner(s)"# obtained 取得「現行土地擁有人                                                                                                                                                                                                                         | 」 # 同意的詳情                                                             |  |  |  |
|     | No. of 'Current Land Owner(s)' 「現行土地擁有 人」數目  Lot number/address of premises as shown in the record of the Land (DD/MM/YYYY) 取得同意的日期 (日/月/年) |                                         |                                                                                                                                                                                                                                                            |                                                                       |  |  |  |
|     | 1                                                                                                                                           | Ĺ                                       | ot No. 645 RP (Part) in D.D. 9                                                                                                                                                                                                                             | 3.7.2023                                                              |  |  |  |
|     |                                                                                                                                             | , ,,,,,,,,,,,,,,,,,,,,,,,,,,,,,,,,,,,,, |                                                                                                                                                                                                                                                            |                                                                       |  |  |  |
|     |                                                                                                                                             |                                         |                                                                                                                                                                                                                                                            |                                                                       |  |  |  |
|     |                                                                                                                                             |                                         |                                                                                                                                                                                                                                                            |                                                                       |  |  |  |
|     | (Please use separate sheets if the space of any box above is insufficient. 如上列任何方格的空間不足,請另頁說明)                                              |                                         |                                                                                                                                                                                                                                                            |                                                                       |  |  |  |