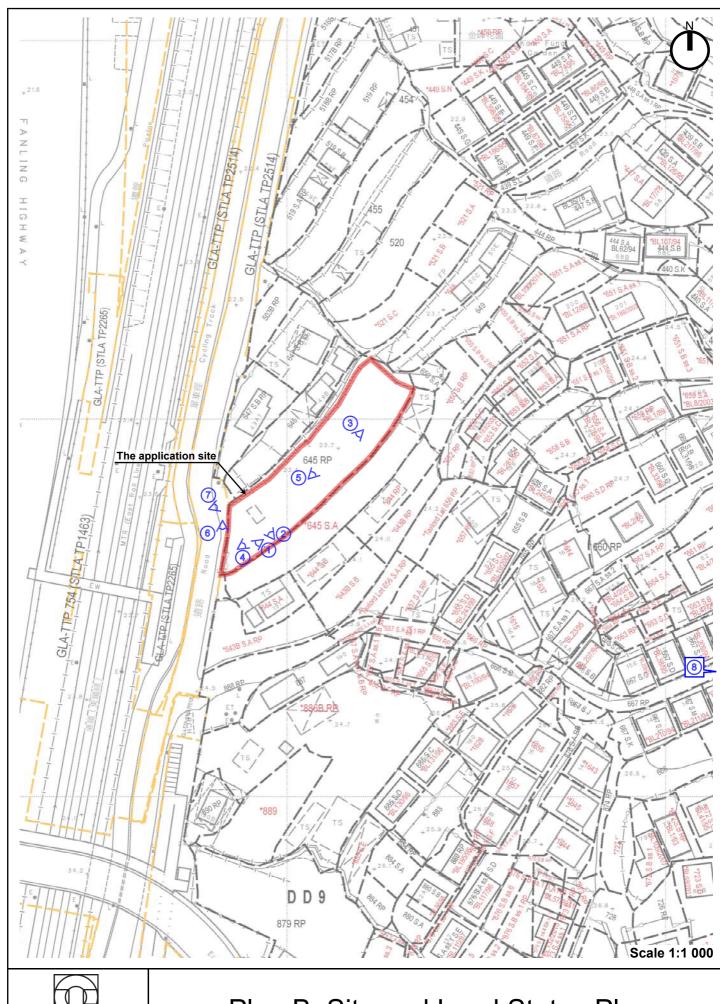

# 2. Name of Authorised Agent (if applicable) 獲授權代理人姓名/名稱(如適用)

(□Mr. 先生 /□Mrs. 夫人 /□Miss 小姐 /□Ms. 女士 / ☑Company 公司 /□Organisation 機構 )

Toco Planning Consultants Limited

達材都市規劃顧問有限公司

| 3.  | Application Site 申請地點                                                                                | *                                                                                     |
|-----|------------------------------------------------------------------------------------------------------|---------------------------------------------------------------------------------------|
| (a) | Full address / location / demarcation district and lot number (if applicable) 詳細地址/地點/丈量約份及地段號碼(如適用) | Lot No. 645 RP (Part) in D.D. 9, Yuen Leng, Tai Po                                    |
| (b) | Site area and/or gross floor area involved<br>涉及的地盤面積及/或總樓面面<br>積                                    | ☑Site area 地盤面積 925.45 sq.m 平方米☑About 約 ☑Gross floor area 總樓面面積 11.7 sq.m 平方米☑About 約 |
| (c) | Area of Government land included (if any) 所包括的政府土地面積(倘有)                                             | sq.m 平方米 □About 約                                                                     |

| (d) | Name and number of th<br>statutory plan(s)<br>有關法定圖則的名稱及《                                                                                   |                                         | Approved Kau Lung Hang Outline Zo<br>No. S/NE-KLH/11                                                                                                                                                                                                       | oning Plan                                                            |  |  |  |
|-----|---------------------------------------------------------------------------------------------------------------------------------------------|-----------------------------------------|------------------------------------------------------------------------------------------------------------------------------------------------------------------------------------------------------------------------------------------------------------|-----------------------------------------------------------------------|--|--|--|
| (e) | Land use zone(s) involved<br>涉及的土地用途地帶                                                                                                      |                                         |                                                                                                                                                                                                                                                            |                                                                       |  |  |  |
| (f) | Current use(s)<br>現時用途                                                                                                                      |                                         | It is currently vacant and hard paved, for no trees on the site. The current vehice access is located at the southwest core (If there are any Government, institution or community plan and specify the use and gross floor area) (如有任何政府、機構或社區設施,請在圖則上顯示: | ular ingress/egress ner of the site. facilities, please illustrate on |  |  |  |
| 4.  | "Current Land Own                                                                                                                           | ner" of A                               | pplication Site 申請地點的「現行土均                                                                                                                                                                                                                                 | 也擁有人」                                                                 |  |  |  |
| The | applicant 申請人 —                                                                                                                             |                                         |                                                                                                                                                                                                                                                            |                                                                       |  |  |  |
|     |                                                                                                                                             |                                         | ease proceed to Part 6 and attach documentary proof<br>f繼續填寫第 6 部分,並夾附業權證明文件)。                                                                                                                                                                             | of ownership).                                                        |  |  |  |
|     | is one of the "current land<br>是其中一名「現行土地技                                                                                                  | owners"#&<br>雍有人」#&                     | (please attach documentary proof of ownership).<br>(請夾附業權證明文件)。                                                                                                                                                                                            |                                                                       |  |  |  |
| Ø   | is not a "current land own<br>並不是「現行土地擁有」                                                                                                   |                                         |                                                                                                                                                                                                                                                            |                                                                       |  |  |  |
|     | The application site is enti<br>申請地點完全位於政府:                                                                                                 |                                         | vernment land (please proceed to Part 6).<br>繼續填寫第 6 部分)。                                                                                                                                                                                                  |                                                                       |  |  |  |
| 5.  | Statement on Owner's Consent/Notification 就土地擁有人的同意/通知土地擁有人的陳述                                                                              |                                         |                                                                                                                                                                                                                                                            |                                                                       |  |  |  |
| (a) | application involves a total                                                                                                                | al of                                   | the Land Registry as at26.7.2023<br>1 "current land owner(s)"*.<br>年月                                                                                                                                                                                      |                                                                       |  |  |  |
| (b) | The applicant 申請人 —                                                                                                                         |                                         |                                                                                                                                                                                                                                                            |                                                                       |  |  |  |
|     |                                                                                                                                             |                                         | 1 "current land owner(s)"#.<br>現行土地擁有人」"的同意。                                                                                                                                                                                                               |                                                                       |  |  |  |
|     | Details of consent of                                                                                                                       | of "current l                           | and owner(s)"# obtained 取得「現行土地擁有人                                                                                                                                                                                                                         | 」 # 同意的詳情                                                             |  |  |  |
|     | No. of 'Current Land Owner(s)' 「現行土地擁有 人」數目  Lot number/address of premises as shown in the record of the Land (DD/MM/YYYY) 取得同意的日期 (日/月/年) |                                         |                                                                                                                                                                                                                                                            |                                                                       |  |  |  |
|     | 1                                                                                                                                           | Ĺ                                       | ot No. 645 RP (Part) in D.D. 9                                                                                                                                                                                                                             | 3.7.2023                                                              |  |  |  |
|     |                                                                                                                                             | , ,,,,,,,,,,,,,,,,,,,,,,,,,,,,,,,,,,,,, |                                                                                                                                                                                                                                                            |                                                                       |  |  |  |
|     |                                                                                                                                             |                                         |                                                                                                                                                                                                                                                            |                                                                       |  |  |  |
|     |                                                                                                                                             |                                         |                                                                                                                                                                                                                                                            |                                                                       |  |  |  |
|     | (Please use separate sheets if the space of any box above is insufficient. 如上列任何方格的空間不足,請另頁說明)                                              |                                         |                                                                                                                                                                                                                                                            |                                                                       |  |  |  |