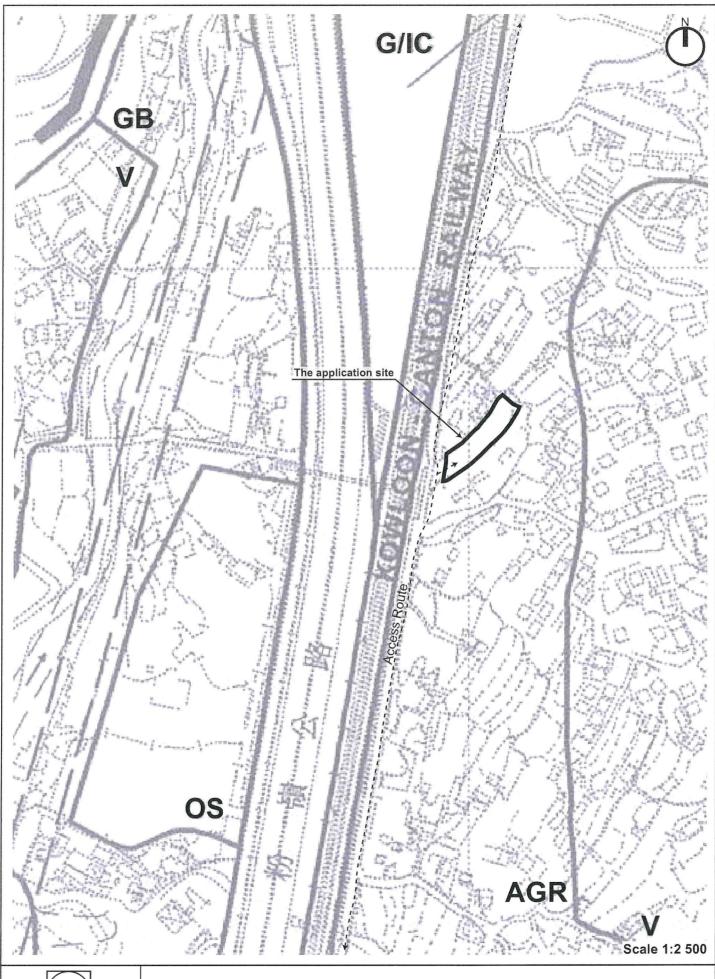

# 2. Name of Authorised Agent (if applicable) 獲授權代理人姓名/名稱(如適用)

(□Mr. 先生 /□Mrs. 夫人 /□Miss 小姐 /□Ms. 女士 / ☑Company 公司 /□Organisation 機構 )

Toco Planning Consultants Limited

達材都市規劃顧問有限公司

| 3.  | Application Site 申請地點                                                                                | *                                                                                     |
|-----|------------------------------------------------------------------------------------------------------|---------------------------------------------------------------------------------------|
| (a) | Full address / location / demarcation district and lot number (if applicable) 詳細地址/地點/丈量約份及地段號碼(如適用) | Lot No. 645 RP (Part) in D.D. 9, Yuen Leng, Tai Po                                    |
| (b) | Site area and/or gross floor area involved<br>涉及的地盤面積及/或總樓面面<br>積                                    | ☑Site area 地盤面積 925.45 sq.m 平方米☑About 約 ☑Gross floor area 總樓面面積 11.7 sq.m 平方米☑About 約 |
| (c) | Area of Government land included (if any) 所包括的政府土地面積(倘有)                                             | sq.m 平方米 □About 約                                                                     |

| (d) | Name and number of th<br>statutory plan(s)<br>有關法定圖則的名稱及《                                                                                   |                                         | Approved Kau Lung Hang Outline Zo<br>No. S/NE-KLH/11                                                                                                                                                                                                       | oning Plan                                                            |  |  |  |
|-----|---------------------------------------------------------------------------------------------------------------------------------------------|-----------------------------------------|------------------------------------------------------------------------------------------------------------------------------------------------------------------------------------------------------------------------------------------------------------|-----------------------------------------------------------------------|--|--|--|
| (e) | Land use zone(s) involved<br>涉及的土地用途地帶                                                                                                      |                                         |                                                                                                                                                                                                                                                            |                                                                       |  |  |  |
| (f) | Current use(s)<br>現時用途                                                                                                                      |                                         | It is currently vacant and hard paved, for no trees on the site. The current vehice access is located at the southwest core (If there are any Government, institution or community plan and specify the use and gross floor area) (如有任何政府、機構或社區設施,請在圖則上顯示: | ular ingress/egress ner of the site. facilities, please illustrate on |  |  |  |
| 4.  | "Current Land Own                                                                                                                           | ner" of A                               | pplication Site 申請地點的「現行土均                                                                                                                                                                                                                                 | 也擁有人」                                                                 |  |  |  |
| The | applicant 申請人 —                                                                                                                             |                                         |                                                                                                                                                                                                                                                            |                                                                       |  |  |  |
|     |                                                                                                                                             |                                         | ease proceed to Part 6 and attach documentary proof<br>f繼續填寫第 6 部分,並夾附業權證明文件)。                                                                                                                                                                             | of ownership).                                                        |  |  |  |
|     | is one of the "current land<br>是其中一名「現行土地技                                                                                                  | owners"#&<br>雍有人」#&                     | (please attach documentary proof of ownership).<br>(請夾附業權證明文件)。                                                                                                                                                                                            |                                                                       |  |  |  |
| Ø   | is not a "current land own<br>並不是「現行土地擁有」                                                                                                   |                                         |                                                                                                                                                                                                                                                            |                                                                       |  |  |  |
|     | The application site is enti<br>申請地點完全位於政府:                                                                                                 |                                         | vernment land (please proceed to Part 6).<br>繼續填寫第 6 部分)。                                                                                                                                                                                                  |                                                                       |  |  |  |
| 5.  | Statement on Owner's Consent/Notification 就土地擁有人的同意/通知土地擁有人的陳述                                                                              |                                         |                                                                                                                                                                                                                                                            |                                                                       |  |  |  |
| (a) | application involves a total                                                                                                                | al of                                   | the Land Registry as at26.7.2023<br>1 "current land owner(s)"*.<br>年月                                                                                                                                                                                      |                                                                       |  |  |  |
| (b) | The applicant 申請人 —                                                                                                                         |                                         |                                                                                                                                                                                                                                                            |                                                                       |  |  |  |
|     |                                                                                                                                             |                                         | 1 "current land owner(s)"#.<br>現行土地擁有人」"的同意。                                                                                                                                                                                                               |                                                                       |  |  |  |
|     | Details of consent of                                                                                                                       | of "current l                           | and owner(s)"# obtained 取得「現行土地擁有人                                                                                                                                                                                                                         | 」 # 同意的詳情                                                             |  |  |  |
|     | No. of 'Current Land Owner(s)' 「現行土地擁有 人」數目  Lot number/address of premises as shown in the record of the Land (DD/MM/YYYY) 取得同意的日期 (日/月/年) |                                         |                                                                                                                                                                                                                                                            |                                                                       |  |  |  |
|     | 1                                                                                                                                           | Ĺ                                       | ot No. 645 RP (Part) in D.D. 9                                                                                                                                                                                                                             | 3.7.2023                                                              |  |  |  |
|     |                                                                                                                                             | , ,,,,,,,,,,,,,,,,,,,,,,,,,,,,,,,,,,,,, |                                                                                                                                                                                                                                                            |                                                                       |  |  |  |
|     |                                                                                                                                             |                                         |                                                                                                                                                                                                                                                            |                                                                       |  |  |  |
|     |                                                                                                                                             |                                         |                                                                                                                                                                                                                                                            |                                                                       |  |  |  |
|     | (Please use separate sheets if the space of any box above is insufficient. 如上列任何方格的空間不足,請另頁說明)                                              |                                         |                                                                                                                                                                                                                                                            |                                                                       |  |  |  |