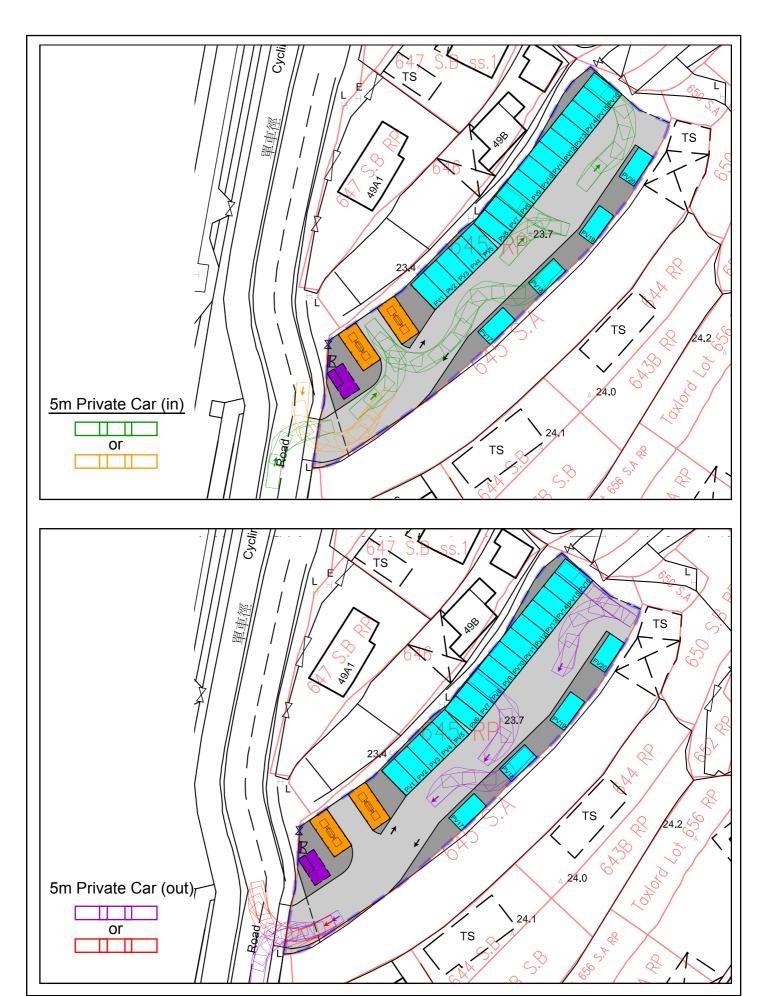

# 2. Name of Authorised Agent (if applicable) 獲授權代理人姓名/名稱(如適用)

(□Mr. 先生 /□Mrs. 夫人 /□Miss 小姐 /□Ms. 女士 / ☑Company 公司 /□Organisation 機構 )

Toco Planning Consultants Limited

達材都市規劃顧問有限公司

| 3.  | Application Site 申請地點                                                                                | *                                                                                     |
|-----|------------------------------------------------------------------------------------------------------|---------------------------------------------------------------------------------------|
| (a) | Full address / location / demarcation district and lot number (if applicable) 詳細地址/地點/丈量約份及地段號碼(如適用) | Lot No. 645 RP (Part) in D.D. 9, Yuen Leng, Tai Po                                    |
| (b) | Site area and/or gross floor area involved<br>涉及的地盤面積及/或總樓面面<br>積                                    | ☑Site area 地盤面積 925.45 sq.m 平方米☑About 約 ☑Gross floor area 總樓面面積 11.7 sq.m 平方米☑About 約 |
| (c) | Area of Government land included (if any) 所包括的政府土地面積(倘有)                                             | sq.m 平方米 □About 約                                                                     |

| (d) | Name and number of th<br>statutory plan(s)<br>有關法定圖則的名稱及《                                                                                   |                                         | Approved Kau Lung Hang Outline Zo<br>No. S/NE-KLH/11                                                                                                                                                                                                       | oning Plan                                                            |  |  |  |
|-----|---------------------------------------------------------------------------------------------------------------------------------------------|-----------------------------------------|------------------------------------------------------------------------------------------------------------------------------------------------------------------------------------------------------------------------------------------------------------|-----------------------------------------------------------------------|--|--|--|
| (e) | Land use zone(s) involved<br>涉及的土地用途地帶                                                                                                      |                                         |                                                                                                                                                                                                                                                            |                                                                       |  |  |  |
| (f) | Current use(s)<br>現時用途                                                                                                                      |                                         | It is currently vacant and hard paved, for no trees on the site. The current vehice access is located at the southwest core (If there are any Government, institution or community plan and specify the use and gross floor area) (如有任何政府、機構或社區設施,請在圖則上顯示: | ular ingress/egress ner of the site. facilities, please illustrate on |  |  |  |
| 4.  | "Current Land Own                                                                                                                           | ner" of A                               | pplication Site 申請地點的「現行土均                                                                                                                                                                                                                                 | 也擁有人」                                                                 |  |  |  |
| The | applicant 申請人 —                                                                                                                             |                                         |                                                                                                                                                                                                                                                            |                                                                       |  |  |  |
|     |                                                                                                                                             |                                         | ease proceed to Part 6 and attach documentary proof<br>f繼續填寫第 6 部分,並夾附業權證明文件)。                                                                                                                                                                             | of ownership).                                                        |  |  |  |
|     | is one of the "current land<br>是其中一名「現行土地技                                                                                                  | owners"#&<br>雍有人」#&                     | (please attach documentary proof of ownership).<br>(請夾附業權證明文件)。                                                                                                                                                                                            |                                                                       |  |  |  |
| Ø   | is not a "current land own<br>並不是「現行土地擁有」                                                                                                   |                                         |                                                                                                                                                                                                                                                            |                                                                       |  |  |  |
|     | The application site is enti<br>申請地點完全位於政府:                                                                                                 |                                         | vernment land (please proceed to Part 6).<br>繼續填寫第 6 部分)。                                                                                                                                                                                                  |                                                                       |  |  |  |
| 5.  | Statement on Owner's Consent/Notification 就土地擁有人的同意/通知土地擁有人的陳述                                                                              |                                         |                                                                                                                                                                                                                                                            |                                                                       |  |  |  |
| (a) | application involves a total                                                                                                                | al of                                   | the Land Registry as at26.7.2023<br>1 "current land owner(s)"*.<br>年月                                                                                                                                                                                      |                                                                       |  |  |  |
| (b) | The applicant 申請人 —                                                                                                                         |                                         |                                                                                                                                                                                                                                                            |                                                                       |  |  |  |
|     |                                                                                                                                             |                                         | 1 "current land owner(s)"#.<br>現行土地擁有人」"的同意。                                                                                                                                                                                                               |                                                                       |  |  |  |
|     | Details of consent of                                                                                                                       | of "current l                           | and owner(s)"# obtained 取得「現行土地擁有人                                                                                                                                                                                                                         | 」 # 同意的詳情                                                             |  |  |  |
|     | No. of 'Current Land Owner(s)' 「現行土地擁有 人」數目  Lot number/address of premises as shown in the record of the Land (DD/MM/YYYY) 取得同意的日期 (日/月/年) |                                         |                                                                                                                                                                                                                                                            |                                                                       |  |  |  |
|     | 1                                                                                                                                           | Ĺ                                       | ot No. 645 RP (Part) in D.D. 9                                                                                                                                                                                                                             | 3.7.2023                                                              |  |  |  |
|     |                                                                                                                                             | , ,,,,,,,,,,,,,,,,,,,,,,,,,,,,,,,,,,,,, |                                                                                                                                                                                                                                                            |                                                                       |  |  |  |
|     |                                                                                                                                             |                                         |                                                                                                                                                                                                                                                            |                                                                       |  |  |  |
|     |                                                                                                                                             |                                         |                                                                                                                                                                                                                                                            |                                                                       |  |  |  |
|     | (Please use separate sheets if the space of any box above is insufficient. 如上列任何方格的空間不足,請另頁說明)                                              |                                         |                                                                                                                                                                                                                                                            |                                                                       |  |  |  |