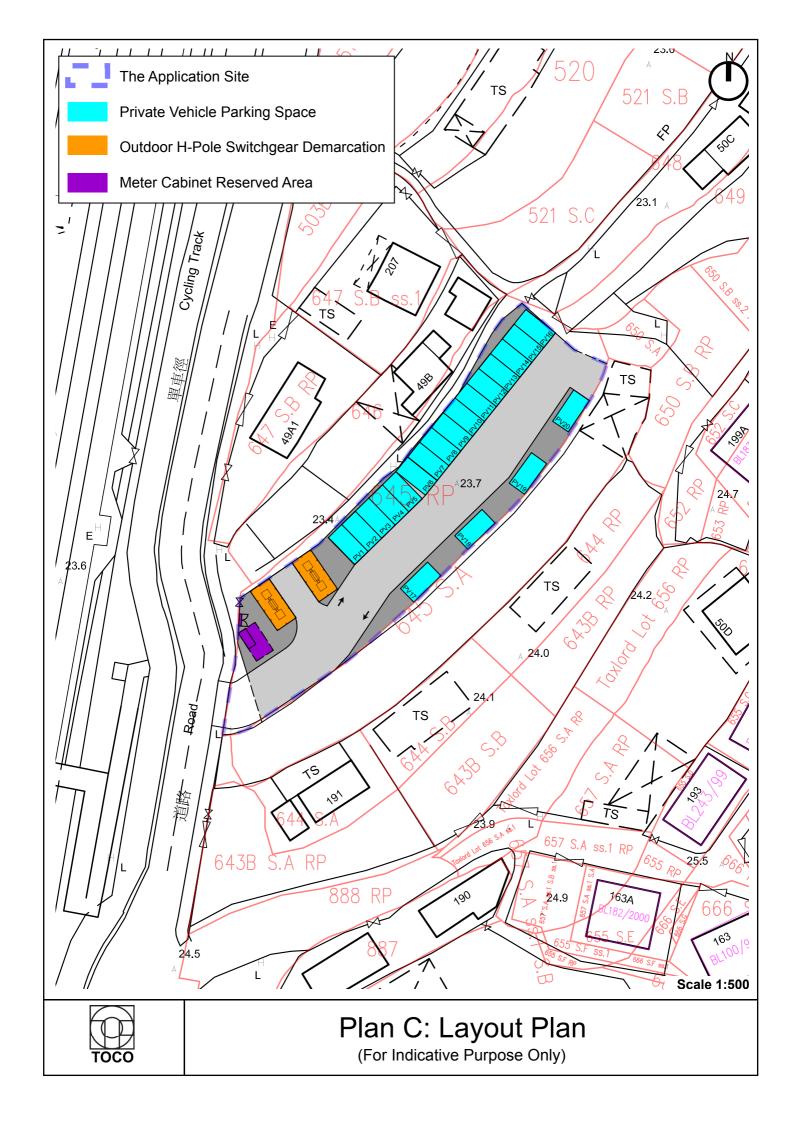

# 2. Name of Authorised Agent (if applicable) 獲授權代理人姓名/名稱(如適用)

(□Mr. 先生 /□Mrs. 夫人 /□Miss 小姐 /□Ms. 女士 / ☑Company 公司 /□Organisation 機構 )

Toco Planning Consultants Limited

達材都市規劃顧問有限公司

| 3.  | Application Site 申請地點                                                                                | *                                                                                     |
|-----|------------------------------------------------------------------------------------------------------|---------------------------------------------------------------------------------------|
| (a) | Full address / location / demarcation district and lot number (if applicable) 詳細地址/地點/丈量約份及地段號碼(如適用) | Lot No. 645 RP (Part) in D.D. 9, Yuen Leng, Tai Po                                    |
| (b) | Site area and/or gross floor area involved<br>涉及的地盤面積及/或總樓面面<br>積                                    | ☑Site area 地盤面積 925.45 sq.m 平方米☑About 約 ☑Gross floor area 總樓面面積 11.7 sq.m 平方米☑About 約 |
| (c) | Area of Government land included (if any) 所包括的政府土地面積(倘有)                                             | sq.m 平方米 □About 約                                                                     |

| (d) | Name and number of th<br>statutory plan(s)<br>有關法定圖則的名稱及《                                                                                   |                                         | Approved Kau Lung Hang Outline Zo<br>No. S/NE-KLH/11                                                                                                                                                                                                       | oning Plan                                                            |  |  |  |
|-----|---------------------------------------------------------------------------------------------------------------------------------------------|-----------------------------------------|------------------------------------------------------------------------------------------------------------------------------------------------------------------------------------------------------------------------------------------------------------|-----------------------------------------------------------------------|--|--|--|
| (e) | Land use zone(s) involved<br>涉及的土地用途地帶                                                                                                      |                                         |                                                                                                                                                                                                                                                            |                                                                       |  |  |  |
| (f) | Current use(s)<br>現時用途                                                                                                                      |                                         | It is currently vacant and hard paved, for no trees on the site. The current vehice access is located at the southwest core (If there are any Government, institution or community plan and specify the use and gross floor area) (如有任何政府、機構或社區設施,請在圖則上顯示: | ular ingress/egress ner of the site. facilities, please illustrate on |  |  |  |
| 4.  | "Current Land Own                                                                                                                           | ner" of A                               | pplication Site 申請地點的「現行土均                                                                                                                                                                                                                                 | 也擁有人」                                                                 |  |  |  |
| The | applicant 申請人 —                                                                                                                             |                                         |                                                                                                                                                                                                                                                            |                                                                       |  |  |  |
|     |                                                                                                                                             |                                         | ease proceed to Part 6 and attach documentary proof<br>f繼續填寫第 6 部分,並夾附業權證明文件)。                                                                                                                                                                             | of ownership).                                                        |  |  |  |
|     | is one of the "current land<br>是其中一名「現行土地技                                                                                                  | owners"#&<br>雍有人」#&                     | (please attach documentary proof of ownership).<br>(請夾附業權證明文件)。                                                                                                                                                                                            |                                                                       |  |  |  |
| Ø   | is not a "current land own<br>並不是「現行土地擁有」                                                                                                   |                                         |                                                                                                                                                                                                                                                            |                                                                       |  |  |  |
|     | The application site is enti<br>申請地點完全位於政府:                                                                                                 |                                         | vernment land (please proceed to Part 6).<br>繼續填寫第 6 部分)。                                                                                                                                                                                                  |                                                                       |  |  |  |
| 5.  | Statement on Owner's Consent/Notification 就土地擁有人的同意/通知土地擁有人的陳述                                                                              |                                         |                                                                                                                                                                                                                                                            |                                                                       |  |  |  |
| (a) | application involves a total                                                                                                                | al of                                   | the Land Registry as at26.7.2023<br>1 "current land owner(s)"*.<br>年月                                                                                                                                                                                      |                                                                       |  |  |  |
| (b) | The applicant 申請人 —                                                                                                                         |                                         |                                                                                                                                                                                                                                                            |                                                                       |  |  |  |
|     |                                                                                                                                             |                                         | 1 "current land owner(s)"#.<br>現行土地擁有人」"的同意。                                                                                                                                                                                                               |                                                                       |  |  |  |
|     | Details of consent of                                                                                                                       | of "current l                           | and owner(s)"# obtained 取得「現行土地擁有人                                                                                                                                                                                                                         | 」 # 同意的詳情                                                             |  |  |  |
|     | No. of 'Current Land Owner(s)' 「現行土地擁有 人」數目  Lot number/address of premises as shown in the record of the Land (DD/MM/YYYY) 取得同意的日期 (日/月/年) |                                         |                                                                                                                                                                                                                                                            |                                                                       |  |  |  |
|     | 1                                                                                                                                           | Ĺ                                       | ot No. 645 RP (Part) in D.D. 9                                                                                                                                                                                                                             | 3.7.2023                                                              |  |  |  |
|     |                                                                                                                                             | , ,,,,,,,,,,,,,,,,,,,,,,,,,,,,,,,,,,,,, |                                                                                                                                                                                                                                                            |                                                                       |  |  |  |
|     |                                                                                                                                             |                                         |                                                                                                                                                                                                                                                            |                                                                       |  |  |  |
|     |                                                                                                                                             |                                         |                                                                                                                                                                                                                                                            |                                                                       |  |  |  |
|     | (Please use separate sheets if the space of any box above is insufficient. 如上列任何方格的空間不足,請另頁說明)                                              |                                         |                                                                                                                                                                                                                                                            |                                                                       |  |  |  |