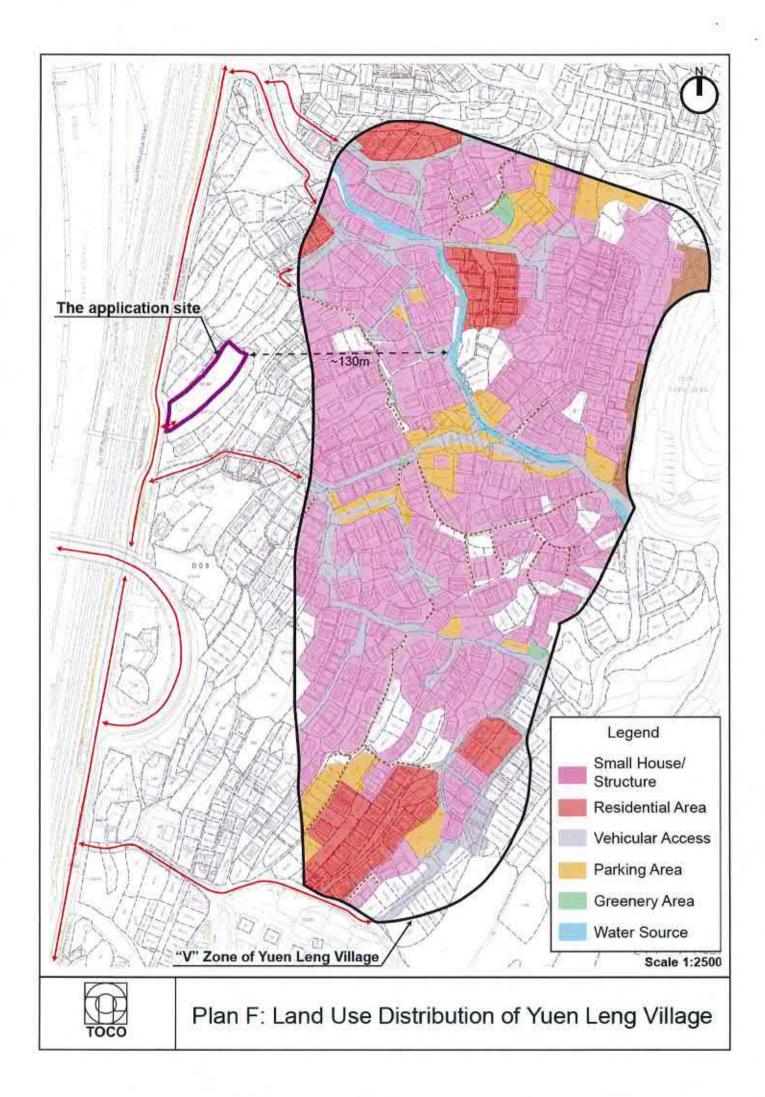

# 2. Name of Authorised Agent (if applicable) 獲授權代理人姓名/名稱(如適用)

(□Mr. 先生 /□Mrs. 夫人 /□Miss 小姐 /□Ms. 女士 / ☑Company 公司 /□Organisation 機構 )

Toco Planning Consultants Limited

達材都市規劃顧問有限公司

| 3.  | Application Site 申請地點                                                                                | *                                                                                     |
|-----|------------------------------------------------------------------------------------------------------|---------------------------------------------------------------------------------------|
| (a) | Full address / location / demarcation district and lot number (if applicable) 詳細地址/地點/丈量約份及地段號碼(如適用) | Lot No. 645 RP (Part) in D.D. 9, Yuen Leng, Tai Po                                    |
| (b) | Site area and/or gross floor area involved<br>涉及的地盤面積及/或總樓面面<br>積                                    | ☑Site area 地盤面積 925.45 sq.m 平方米☑About 約 ☑Gross floor area 總樓面面積 11.7 sq.m 平方米☑About 約 |
| (c) | Area of Government land included (if any) 所包括的政府土地面積(倘有)                                             | sq.m 平方米 □About 約                                                                     |

| (d) | Name and number of th<br>statutory plan(s)<br>有關法定圖則的名稱及《                                                                                   |                                         | Approved Kau Lung Hang Outline Zo<br>No. S/NE-KLH/11                                                                                                                                                                                                       | oning Plan                                                            |  |  |  |
|-----|---------------------------------------------------------------------------------------------------------------------------------------------|-----------------------------------------|------------------------------------------------------------------------------------------------------------------------------------------------------------------------------------------------------------------------------------------------------------|-----------------------------------------------------------------------|--|--|--|
| (e) | Land use zone(s) involved<br>涉及的土地用途地帶                                                                                                      |                                         |                                                                                                                                                                                                                                                            |                                                                       |  |  |  |
| (f) | Current use(s)<br>現時用途                                                                                                                      |                                         | It is currently vacant and hard paved, for no trees on the site. The current vehice access is located at the southwest core (If there are any Government, institution or community plan and specify the use and gross floor area) (如有任何政府、機構或社區設施,請在圖則上顯示: | ular ingress/egress ner of the site. facilities, please illustrate on |  |  |  |
| 4.  | "Current Land Own                                                                                                                           | ner" of A                               | pplication Site 申請地點的「現行土均                                                                                                                                                                                                                                 | 也擁有人」                                                                 |  |  |  |
| The | applicant 申請人 —                                                                                                                             |                                         |                                                                                                                                                                                                                                                            |                                                                       |  |  |  |
|     |                                                                                                                                             |                                         | ease proceed to Part 6 and attach documentary proof<br>f繼續填寫第 6 部分,並夾附業權證明文件)。                                                                                                                                                                             | of ownership).                                                        |  |  |  |
|     | is one of the "current land<br>是其中一名「現行土地技                                                                                                  | owners"#&<br>雍有人」#&                     | (please attach documentary proof of ownership).<br>(請夾附業權證明文件)。                                                                                                                                                                                            |                                                                       |  |  |  |
| Ø   | is not a "current land own<br>並不是「現行土地擁有」                                                                                                   |                                         |                                                                                                                                                                                                                                                            |                                                                       |  |  |  |
|     | The application site is enti<br>申請地點完全位於政府:                                                                                                 |                                         | vernment land (please proceed to Part 6).<br>繼續填寫第 6 部分)。                                                                                                                                                                                                  |                                                                       |  |  |  |
| 5.  | Statement on Owner's Consent/Notification 就土地擁有人的同意/通知土地擁有人的陳述                                                                              |                                         |                                                                                                                                                                                                                                                            |                                                                       |  |  |  |
| (a) | application involves a total                                                                                                                | al of                                   | the Land Registry as at26.7.2023<br>1 "current land owner(s)"*.<br>年月                                                                                                                                                                                      |                                                                       |  |  |  |
| (b) | The applicant 申請人 —                                                                                                                         |                                         |                                                                                                                                                                                                                                                            |                                                                       |  |  |  |
|     |                                                                                                                                             |                                         | 1 "current land owner(s)"#.<br>現行土地擁有人」"的同意。                                                                                                                                                                                                               |                                                                       |  |  |  |
|     | Details of consent of                                                                                                                       | of "current l                           | and owner(s)"# obtained 取得「現行土地擁有人                                                                                                                                                                                                                         | 」 # 同意的詳情                                                             |  |  |  |
|     | No. of 'Current Land Owner(s)' 「現行土地擁有 人」數目  Lot number/address of premises as shown in the record of the Land (DD/MM/YYYY) 取得同意的日期 (日/月/年) |                                         |                                                                                                                                                                                                                                                            |                                                                       |  |  |  |
|     | 1                                                                                                                                           | Ĺ                                       | ot No. 645 RP (Part) in D.D. 9                                                                                                                                                                                                                             | 3.7.2023                                                              |  |  |  |
|     |                                                                                                                                             | , ,,,,,,,,,,,,,,,,,,,,,,,,,,,,,,,,,,,,, |                                                                                                                                                                                                                                                            |                                                                       |  |  |  |
|     |                                                                                                                                             |                                         |                                                                                                                                                                                                                                                            |                                                                       |  |  |  |
|     |                                                                                                                                             |                                         |                                                                                                                                                                                                                                                            |                                                                       |  |  |  |
|     | (Please use separate sheets if the space of any box above is insufficient. 如上列任何方格的空間不足,請另頁說明)                                              |                                         |                                                                                                                                                                                                                                                            |                                                                       |  |  |  |