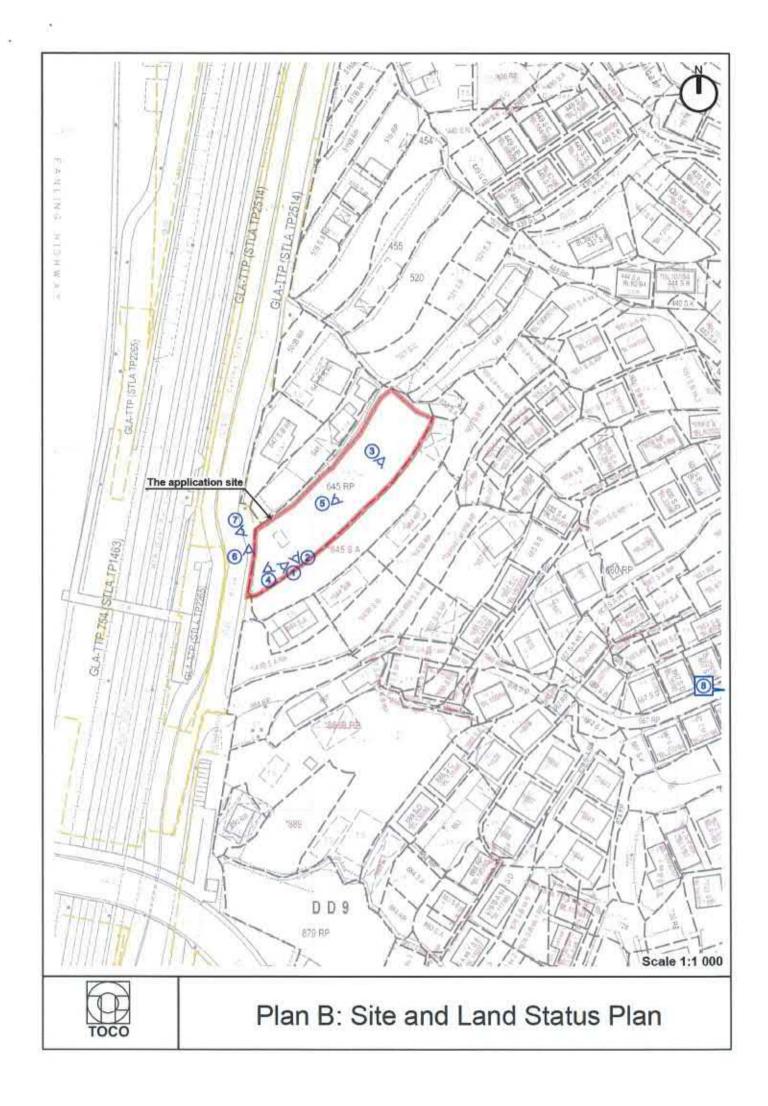

# 2. Name of Authorised Agent (if applicable) 獲授權代理人姓名/名稱(如適用)

(□Mr. 先生 /□Mrs. 夫人 /□Miss 小姐 /□Ms. 女士 / ☑Company 公司 /□Organisation 機構 )

Toco Planning Consultants Limited

達材都市規劃顧問有限公司

| 3.  | Application Site 申請地點                                                                                | *                                                                                     |
|-----|------------------------------------------------------------------------------------------------------|---------------------------------------------------------------------------------------|
| (a) | Full address / location / demarcation district and lot number (if applicable) 詳細地址/地點/丈量約份及地段號碼(如適用) | Lot No. 645 RP (Part) in D.D. 9, Yuen Leng, Tai Po                                    |
| (b) | Site area and/or gross floor area involved<br>涉及的地盤面積及/或總樓面面<br>積                                    | ☑Site area 地盤面積 925.45 sq.m 平方米☑About 約 ☑Gross floor area 總樓面面積 11.7 sq.m 平方米☑About 約 |
| (c) | Area of Government land included (if any) 所包括的政府土地面積(倘有)                                             | sq.m 平方米 □About 約                                                                     |

| (d) | Name and number of th<br>statutory plan(s)<br>有關法定圖則的名稱及《                                                                                   |                                         | Approved Kau Lung Hang Outline Zo<br>No. S/NE-KLH/11                                                                                                                                                                                                       | oning Plan                                                            |  |  |  |
|-----|---------------------------------------------------------------------------------------------------------------------------------------------|-----------------------------------------|------------------------------------------------------------------------------------------------------------------------------------------------------------------------------------------------------------------------------------------------------------|-----------------------------------------------------------------------|--|--|--|
| (e) | Land use zone(s) involved<br>涉及的土地用途地帶                                                                                                      |                                         |                                                                                                                                                                                                                                                            |                                                                       |  |  |  |
| (f) | Current use(s)<br>現時用途                                                                                                                      |                                         | It is currently vacant and hard paved, for no trees on the site. The current vehice access is located at the southwest core (If there are any Government, institution or community plan and specify the use and gross floor area) (如有任何政府、機構或社區設施,請在圖則上顯示: | ular ingress/egress ner of the site. facilities, please illustrate on |  |  |  |
| 4.  | "Current Land Own                                                                                                                           | ner" of A                               | pplication Site 申請地點的「現行土均                                                                                                                                                                                                                                 | 也擁有人」                                                                 |  |  |  |
| The | applicant 申請人 —                                                                                                                             |                                         |                                                                                                                                                                                                                                                            |                                                                       |  |  |  |
|     |                                                                                                                                             |                                         | ease proceed to Part 6 and attach documentary proof<br>f繼續填寫第 6 部分,並夾附業權證明文件)。                                                                                                                                                                             | of ownership).                                                        |  |  |  |
|     | is one of the "current land<br>是其中一名「現行土地技                                                                                                  | owners"#&<br>雍有人」#&                     | (please attach documentary proof of ownership).<br>(請夾附業權證明文件)。                                                                                                                                                                                            |                                                                       |  |  |  |
| Ø   | is not a "current land own<br>並不是「現行土地擁有」                                                                                                   |                                         |                                                                                                                                                                                                                                                            |                                                                       |  |  |  |
|     | The application site is enti<br>申請地點完全位於政府:                                                                                                 |                                         | vernment land (please proceed to Part 6).<br>繼續填寫第 6 部分)。                                                                                                                                                                                                  |                                                                       |  |  |  |
| 5.  | Statement on Owner's Consent/Notification 就土地擁有人的同意/通知土地擁有人的陳述                                                                              |                                         |                                                                                                                                                                                                                                                            |                                                                       |  |  |  |
| (a) | application involves a total                                                                                                                | al of                                   | the Land Registry as at26.7.2023<br>1 "current land owner(s)"*.<br>年月                                                                                                                                                                                      |                                                                       |  |  |  |
| (b) | The applicant 申請人 —                                                                                                                         |                                         |                                                                                                                                                                                                                                                            |                                                                       |  |  |  |
|     |                                                                                                                                             |                                         | 1 "current land owner(s)"#.<br>現行土地擁有人」"的同意。                                                                                                                                                                                                               |                                                                       |  |  |  |
|     | Details of consent of                                                                                                                       | of "current l                           | and owner(s)"# obtained 取得「現行土地擁有人                                                                                                                                                                                                                         | 」 # 同意的詳情                                                             |  |  |  |
|     | No. of 'Current Land Owner(s)' 「現行土地擁有 人」數目  Lot number/address of premises as shown in the record of the Land (DD/MM/YYYY) 取得同意的日期 (日/月/年) |                                         |                                                                                                                                                                                                                                                            |                                                                       |  |  |  |
|     | 1                                                                                                                                           | Ĺ                                       | ot No. 645 RP (Part) in D.D. 9                                                                                                                                                                                                                             | 3.7.2023                                                              |  |  |  |
|     |                                                                                                                                             | , ,,,,,,,,,,,,,,,,,,,,,,,,,,,,,,,,,,,,, |                                                                                                                                                                                                                                                            |                                                                       |  |  |  |
|     |                                                                                                                                             |                                         |                                                                                                                                                                                                                                                            |                                                                       |  |  |  |
|     |                                                                                                                                             |                                         |                                                                                                                                                                                                                                                            |                                                                       |  |  |  |
|     | (Please use separate sheets if the space of any box above is insufficient. 如上列任何方格的空間不足,請另頁說明)                                              |                                         |                                                                                                                                                                                                                                                            |                                                                       |  |  |  |