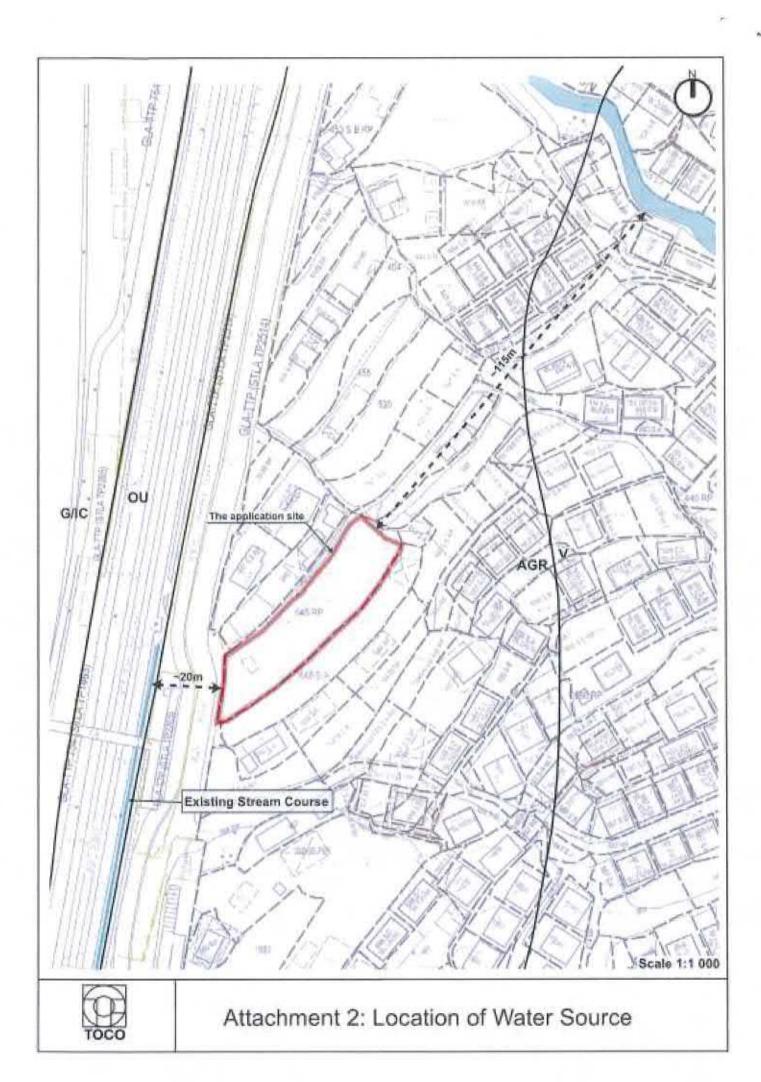

# 2. Name of Authorised Agent (if applicable) 獲授權代理人姓名/名稱(如適用)

(□Mr. 先生 /□Mrs. 夫人 /□Miss 小姐 /□Ms. 女士 / ☑Company 公司 /□Organisation 機構 )

Toco Planning Consultants Limited

達材都市規劃顧問有限公司

| 3.  | Application Site 申請地點                                                                                | *                                                                                     |
|-----|------------------------------------------------------------------------------------------------------|---------------------------------------------------------------------------------------|
| (a) | Full address / location / demarcation district and lot number (if applicable) 詳細地址/地點/丈量約份及地段號碼(如適用) | Lot No. 645 RP (Part) in D.D. 9, Yuen Leng, Tai Po                                    |
| (b) | Site area and/or gross floor area involved<br>涉及的地盤面積及/或總樓面面<br>積                                    | ☑Site area 地盤面積 925.45 sq.m 平方米☑About 約 ☑Gross floor area 總樓面面積 11.7 sq.m 平方米☑About 約 |
| (c) | Area of Government land included (if any) 所包括的政府土地面積(倘有)                                             | sq.m 平方米 □About 約                                                                     |