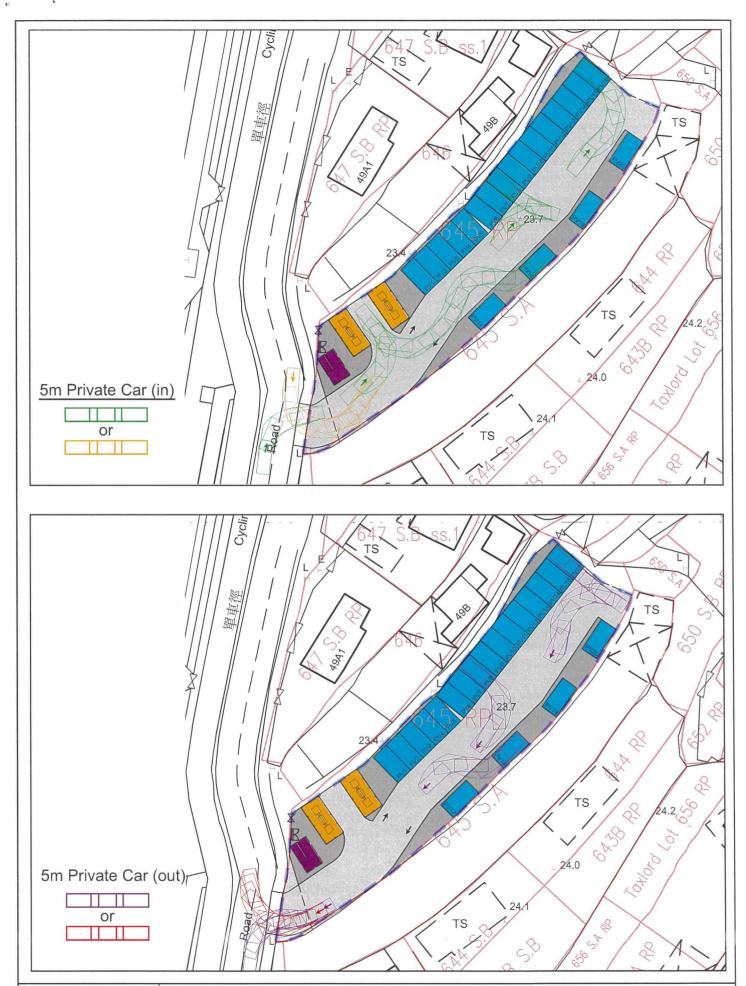

# 2. Name of Authorised Agent (if applicable) 獲授權代理人姓名/名稱(如適用)

(□Mr. 先生 /□Mrs. 夫人 /□Miss 小姐 /□Ms. 女士 / ☑Company 公司 /□Organisation 機構 )

Toco Planning Consultants Limited

達材都市規劃顧問有限公司

| 3.  | Application Site 申請地點                                                                                | *                                                                                     |
|-----|------------------------------------------------------------------------------------------------------|---------------------------------------------------------------------------------------|
| (a) | Full address / location / demarcation district and lot number (if applicable) 詳細地址/地點/丈量約份及地段號碼(如適用) | Lot No. 645 RP (Part) in D.D. 9, Yuen Leng, Tai Po                                    |
| (b) | Site area and/or gross floor area involved<br>涉及的地盤面積及/或總樓面面<br>積                                    | ☑Site area 地盤面積 925.45 sq.m 平方米☑About 約 ☑Gross floor area 總樓面面積 11.7 sq.m 平方米☑About 約 |
| (c) | Area of Government land included (if any) 所包括的政府土地面積(倘有)                                             | sq.m 平方米 □About 約                                                                     |