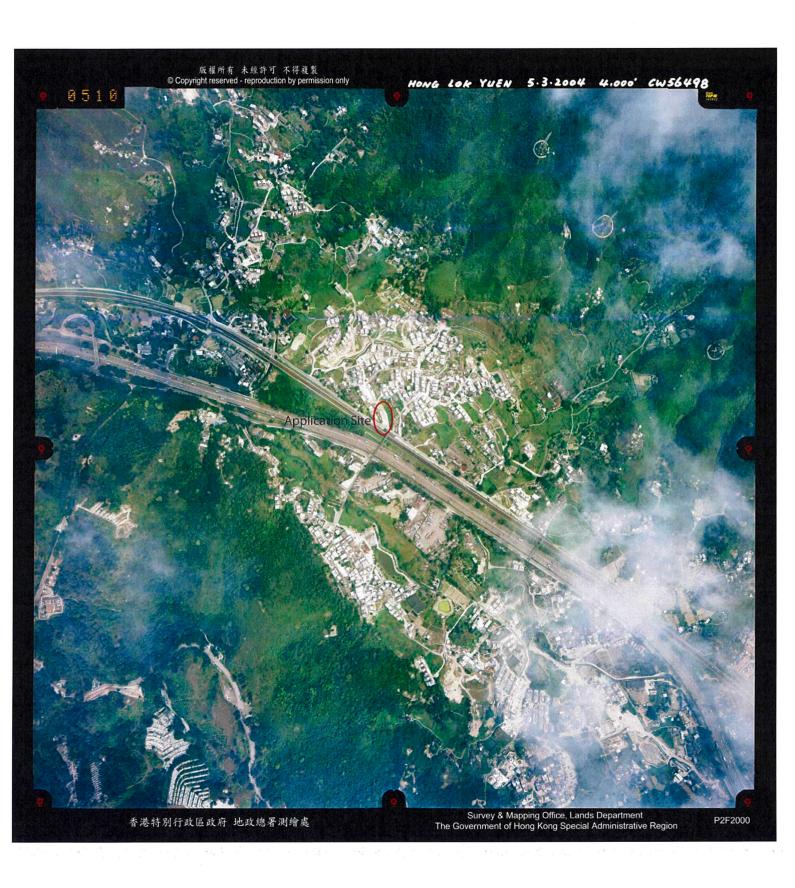

# 2. Name of Authorised Agent (if applicable) 獲授權代理人姓名/名稱(如適用)

(□Mr. 先生 /□Mrs. 夫人 /□Miss 小姐 /□Ms. 女士 / ☑Company 公司 /□Organisation 機構 )

Toco Planning Consultants Limited

達材都市規劃顧問有限公司

| 3.  | Application Site 申請地點                                                                                | *                                                                                     |
|-----|------------------------------------------------------------------------------------------------------|---------------------------------------------------------------------------------------|
| (a) | Full address / location / demarcation district and lot number (if applicable) 詳細地址/地點/丈量約份及地段號碼(如適用) | Lot No. 645 RP (Part) in D.D. 9, Yuen Leng, Tai Po                                    |
| (b) | Site area and/or gross floor area involved<br>涉及的地盤面積及/或總樓面面<br>積                                    | ☑Site area 地盤面積 925.45 sq.m 平方米☑About 約 ☑Gross floor area 總樓面面積 11.7 sq.m 平方米☑About 約 |
| (c) | Area of Government land included (if any) 所包括的政府土地面積(倘有)                                             | sq.m 平方米 □About 約                                                                     |