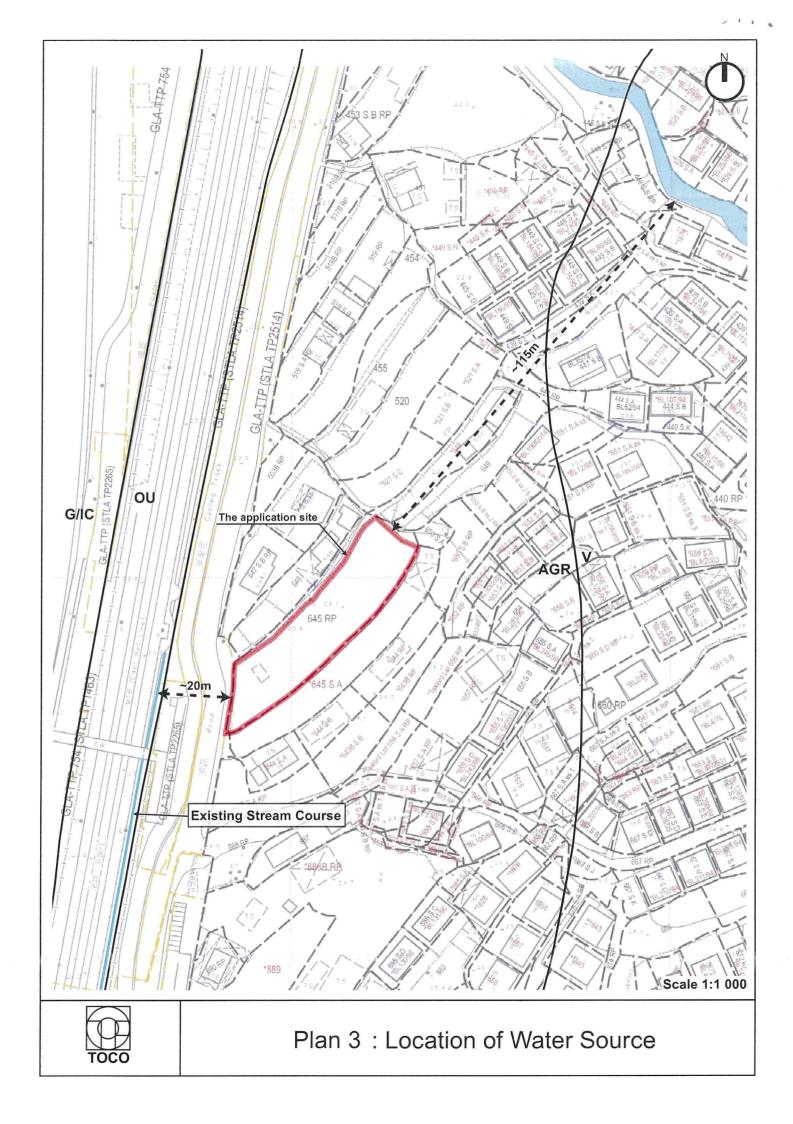

# 2. Name of Authorised Agent (if applicable) 獲授權代理人姓名/名稱(如適用)

(□Mr. 先生 /□Mrs. 夫人 /□Miss 小姐 /□Ms. 女士 / ☑Company 公司 /□Organisation 機構 )

Toco Planning Consultants Limited

達材都市規劃顧問有限公司

| 3.  | Application Site 申請地點                                                                                | *                                                                                     |
|-----|------------------------------------------------------------------------------------------------------|---------------------------------------------------------------------------------------|
| (a) | Full address / location / demarcation district and lot number (if applicable) 詳細地址/地點/丈量約份及地段號碼(如適用) | Lot No. 645 RP (Part) in D.D. 9, Yuen Leng, Tai Po                                    |
| (b) | Site area and/or gross floor area involved<br>涉及的地盤面積及/或總樓面面<br>積                                    | ☑Site area 地盤面積 925.45 sq.m 平方米☑About 約 ☑Gross floor area 總樓面面積 11.7 sq.m 平方米☑About 約 |
| (c) | Area of Government land included (if any) 所包括的政府土地面積(倘有)                                             | sq.m 平方米 □About 約                                                                     |