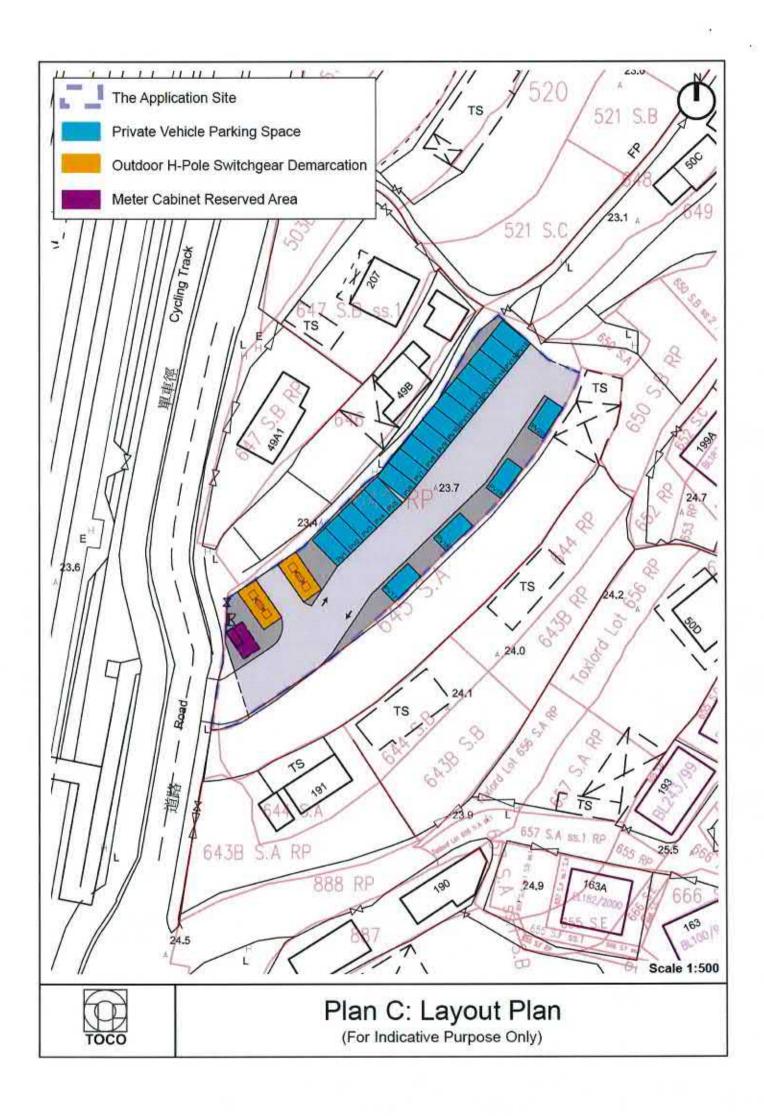

# 2. Name of Authorised Agent (if applicable) 獲授權代理人姓名/名稱(如適用)

(□Mr. 先生 /□Mrs. 夫人 /□Miss 小姐 /□Ms. 女士 / ☑Company 公司 /□Organisation 機構 )

Toco Planning Consultants Limited

達材都市規劃顧問有限公司

| 3.  | Application Site 申請地點                                                                                | *                                                                                     |
|-----|------------------------------------------------------------------------------------------------------|---------------------------------------------------------------------------------------|
| (a) | Full address / location / demarcation district and lot number (if applicable) 詳細地址/地點/丈量約份及地段號碼(如適用) | Lot No. 645 RP (Part) in D.D. 9, Yuen Leng, Tai Po                                    |
| (b) | Site area and/or gross floor area involved<br>涉及的地盤面積及/或總樓面面<br>積                                    | ☑Site area 地盤面積 925.45 sq.m 平方米☑About 約 ☑Gross floor area 總樓面面積 11.7 sq.m 平方米☑About 約 |
| (c) | Area of Government land included (if any) 所包括的政府土地面積(倘有)                                             | sq.m 平方米 □About 約                                                                     |

| (d) | Name and number of th<br>statutory plan(s)<br>有關法定圖則的名稱及《                                                                                   |                                         | Approved Kau Lung Hang Outline Zo<br>No. S/NE-KLH/11                                                                                                                                                                                                       | oning Plan                                                            |  |  |  |
|-----|---------------------------------------------------------------------------------------------------------------------------------------------|-----------------------------------------|------------------------------------------------------------------------------------------------------------------------------------------------------------------------------------------------------------------------------------------------------------|-----------------------------------------------------------------------|--|--|--|
| (e) | Land use zone(s) involved<br>涉及的土地用途地帶                                                                                                      |                                         |                                                                                                                                                                                                                                                            |                                                                       |  |  |  |
| (f) | Current use(s)<br>現時用途                                                                                                                      |                                         | It is currently vacant and hard paved, for no trees on the site. The current vehice access is located at the southwest core (If there are any Government, institution or community plan and specify the use and gross floor area) (如有任何政府、機構或社區設施,請在圖則上顯示: | ular ingress/egress ner of the site. facilities, please illustrate on |  |  |  |
| 4.  | "Current Land Own                                                                                                                           | ner" of A                               | pplication Site 申請地點的「現行土均                                                                                                                                                                                                                                 | 也擁有人」                                                                 |  |  |  |
| The | applicant 申請人 —                                                                                                                             |                                         |                                                                                                                                                                                                                                                            |                                                                       |  |  |  |
|     |                                                                                                                                             |                                         | ease proceed to Part 6 and attach documentary proof<br>f繼續填寫第 6 部分,並夾附業權證明文件)。                                                                                                                                                                             | of ownership).                                                        |  |  |  |
|     | is one of the "current land<br>是其中一名「現行土地技                                                                                                  | owners"#&<br>雍有人」#&                     | (please attach documentary proof of ownership).<br>(請夾附業權證明文件)。                                                                                                                                                                                            |                                                                       |  |  |  |
| Ø   | is not a "current land own<br>並不是「現行土地擁有」                                                                                                   |                                         |                                                                                                                                                                                                                                                            |                                                                       |  |  |  |
|     | The application site is enti<br>申請地點完全位於政府:                                                                                                 |                                         | vernment land (please proceed to Part 6).<br>繼續填寫第 6 部分)。                                                                                                                                                                                                  |                                                                       |  |  |  |
| 5.  | Statement on Owner's Consent/Notification 就土地擁有人的同意/通知土地擁有人的陳述                                                                              |                                         |                                                                                                                                                                                                                                                            |                                                                       |  |  |  |
| (a) | application involves a total                                                                                                                | al of                                   | the Land Registry as at26.7.2023<br>1 "current land owner(s)"*.<br>年月                                                                                                                                                                                      |                                                                       |  |  |  |
| (b) | The applicant 申請人 —                                                                                                                         |                                         |                                                                                                                                                                                                                                                            |                                                                       |  |  |  |
|     |                                                                                                                                             |                                         | 1 "current land owner(s)"#.<br>現行土地擁有人」"的同意。                                                                                                                                                                                                               |                                                                       |  |  |  |
|     | Details of consent of                                                                                                                       | of "current l                           | and owner(s)"# obtained 取得「現行土地擁有人                                                                                                                                                                                                                         | 」 # 同意的詳情                                                             |  |  |  |
|     | No. of 'Current Land Owner(s)' 「現行土地擁有 人」數目  Lot number/address of premises as shown in the record of the Land (DD/MM/YYYY) 取得同意的日期 (日/月/年) |                                         |                                                                                                                                                                                                                                                            |                                                                       |  |  |  |
|     | 1                                                                                                                                           | Ĺ                                       | ot No. 645 RP (Part) in D.D. 9                                                                                                                                                                                                                             | 3.7.2023                                                              |  |  |  |
|     |                                                                                                                                             | , ,,,,,,,,,,,,,,,,,,,,,,,,,,,,,,,,,,,,, |                                                                                                                                                                                                                                                            |                                                                       |  |  |  |
|     |                                                                                                                                             |                                         |                                                                                                                                                                                                                                                            |                                                                       |  |  |  |
|     |                                                                                                                                             |                                         |                                                                                                                                                                                                                                                            |                                                                       |  |  |  |
|     | (Please use separate sheets if the space of any box above is insufficient. 如上列任何方格的空間不足,請另頁說明)                                              |                                         |                                                                                                                                                                                                                                                            |                                                                       |  |  |  |