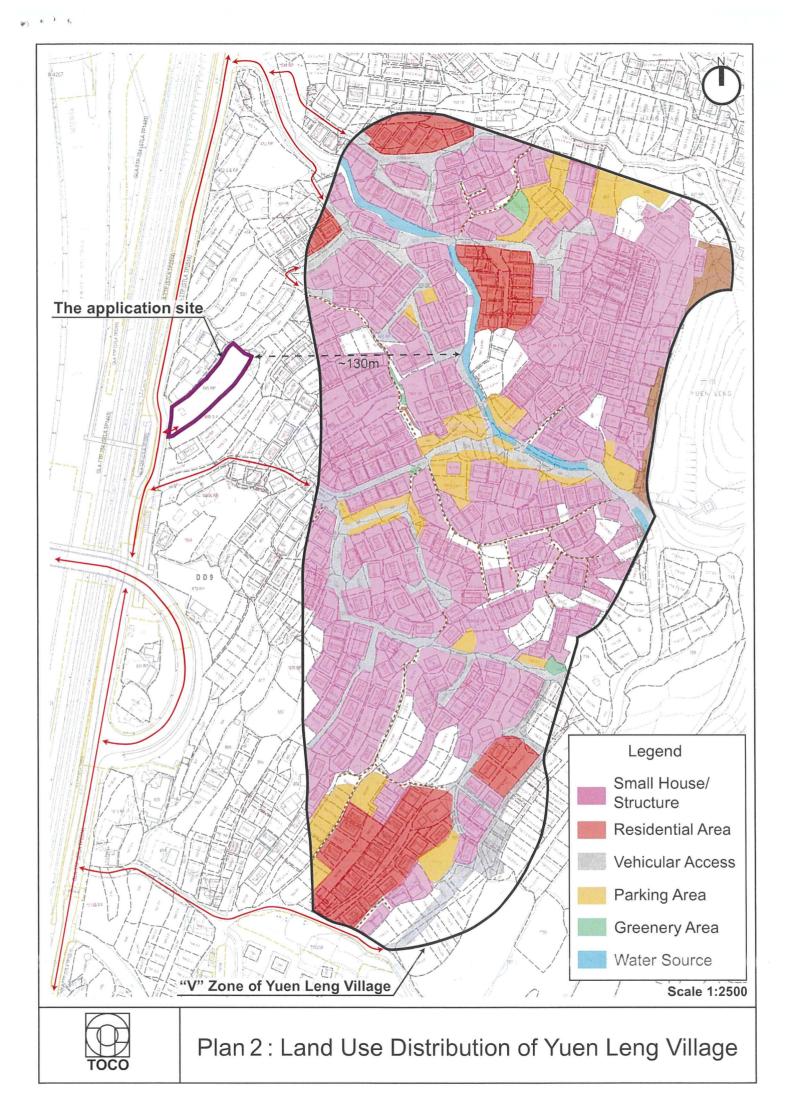

# 2. Name of Authorised Agent (if applicable) 獲授權代理人姓名/名稱(如適用)

(□Mr. 先生 /□Mrs. 夫人 /□Miss 小姐 /□Ms. 女士 / ☑Company 公司 /□Organisation 機構 )

Toco Planning Consultants Limited

達材都市規劃顧問有限公司

| 3.  | Application Site 申請地點                                                                                | *                                                                                     |
|-----|------------------------------------------------------------------------------------------------------|---------------------------------------------------------------------------------------|
| (a) | Full address / location / demarcation district and lot number (if applicable) 詳細地址/地點/丈量約份及地段號碼(如適用) | Lot No. 645 RP (Part) in D.D. 9, Yuen Leng, Tai Po                                    |
| (b) | Site area and/or gross floor area involved<br>涉及的地盤面積及/或總樓面面<br>積                                    | ☑Site area 地盤面積 925.45 sq.m 平方米☑About 約 ☑Gross floor area 總樓面面積 11.7 sq.m 平方米☑About 約 |
| (c) | Area of Government land included (if any) 所包括的政府土地面積(倘有)                                             | sq.m 平方米 □About 約                                                                     |