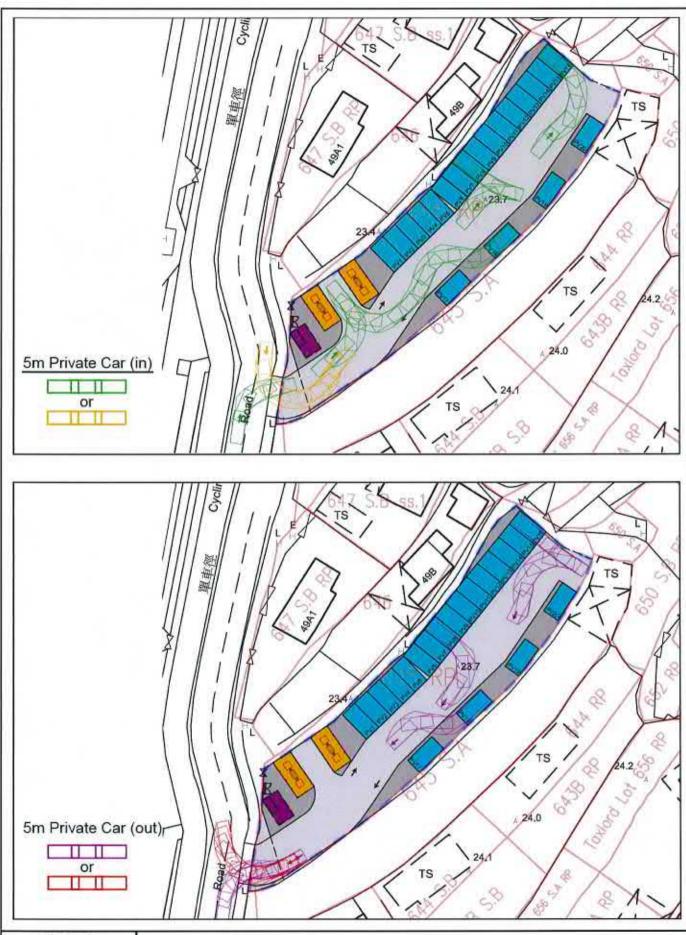

# 2. Name of Authorised Agent (if applicable) 獲授權代理人姓名/名稱(如適用)

(□Mr. 先生 /□Mrs. 夫人 /□Miss 小姐 /□Ms. 女士 / ☑Company 公司 /□Organisation 機構 )

Toco Planning Consultants Limited

達材都市規劃顧問有限公司

| 3.  | Application Site 申請地點                                                                                | *                                                                                     |
|-----|------------------------------------------------------------------------------------------------------|---------------------------------------------------------------------------------------|
| (a) | Full address / location / demarcation district and lot number (if applicable) 詳細地址/地點/丈量約份及地段號碼(如適用) | Lot No. 645 RP (Part) in D.D. 9, Yuen Leng, Tai Po                                    |
| (b) | Site area and/or gross floor area involved<br>涉及的地盤面積及/或總樓面面<br>積                                    | ☑Site area 地盤面積 925.45 sq.m 平方米☑About 約 ☑Gross floor area 總樓面面積 11.7 sq.m 平方米☑About 約 |
| (c) | Area of Government land included (if any) 所包括的政府土地面積(倘有)                                             | sq.m 平方米 □About 約                                                                     |

| (d) | Name and number of th<br>statutory plan(s)<br>有關法定圖則的名稱及《                                                                                   |                                         | Approved Kau Lung Hang Outline Zo<br>No. S/NE-KLH/11                                                                                                                                                                                                       | oning Plan                                                            |  |  |  |
|-----|---------------------------------------------------------------------------------------------------------------------------------------------|-----------------------------------------|------------------------------------------------------------------------------------------------------------------------------------------------------------------------------------------------------------------------------------------------------------|-----------------------------------------------------------------------|--|--|--|
| (e) | Land use zone(s) involved<br>涉及的土地用途地帶                                                                                                      |                                         |                                                                                                                                                                                                                                                            |                                                                       |  |  |  |
| (f) | Current use(s)<br>現時用途                                                                                                                      |                                         | It is currently vacant and hard paved, for no trees on the site. The current vehice access is located at the southwest core (If there are any Government, institution or community plan and specify the use and gross floor area) (如有任何政府、機構或社區設施,請在圖則上顯示: | ular ingress/egress ner of the site. facilities, please illustrate on |  |  |  |
| 4.  | "Current Land Own                                                                                                                           | ner" of A                               | pplication Site 申請地點的「現行土均                                                                                                                                                                                                                                 | 也擁有人」                                                                 |  |  |  |
| The | applicant 申請人 —                                                                                                                             |                                         |                                                                                                                                                                                                                                                            |                                                                       |  |  |  |
|     |                                                                                                                                             |                                         | ease proceed to Part 6 and attach documentary proof<br>f繼續填寫第 6 部分,並夾附業權證明文件)。                                                                                                                                                                             | of ownership).                                                        |  |  |  |
|     | is one of the "current land<br>是其中一名「現行土地技                                                                                                  | owners"#&<br>雍有人」#&                     | (please attach documentary proof of ownership).<br>(請夾附業權證明文件)。                                                                                                                                                                                            |                                                                       |  |  |  |
| Ø   | is not a "current land own<br>並不是「現行土地擁有」                                                                                                   |                                         |                                                                                                                                                                                                                                                            |                                                                       |  |  |  |
|     | The application site is enti<br>申請地點完全位於政府:                                                                                                 |                                         | vernment land (please proceed to Part 6).<br>繼續填寫第 6 部分)。                                                                                                                                                                                                  |                                                                       |  |  |  |
| 5.  | Statement on Owner's Consent/Notification 就土地擁有人的同意/通知土地擁有人的陳述                                                                              |                                         |                                                                                                                                                                                                                                                            |                                                                       |  |  |  |
| (a) | application involves a total                                                                                                                | al of                                   | the Land Registry as at26.7.2023<br>1 "current land owner(s)"*.<br>年月                                                                                                                                                                                      |                                                                       |  |  |  |
| (b) | The applicant 申請人 —                                                                                                                         |                                         |                                                                                                                                                                                                                                                            |                                                                       |  |  |  |
|     |                                                                                                                                             |                                         | 1 "current land owner(s)"#.<br>現行土地擁有人」"的同意。                                                                                                                                                                                                               |                                                                       |  |  |  |
|     | Details of consent of                                                                                                                       | of "current l                           | and owner(s)"# obtained 取得「現行土地擁有人                                                                                                                                                                                                                         | 」 # 同意的詳情                                                             |  |  |  |
|     | No. of 'Current Land Owner(s)' 「現行土地擁有 人」數目  Lot number/address of premises as shown in the record of the Land (DD/MM/YYYY) 取得同意的日期 (日/月/年) |                                         |                                                                                                                                                                                                                                                            |                                                                       |  |  |  |
|     | 1                                                                                                                                           | Ĺ                                       | ot No. 645 RP (Part) in D.D. 9                                                                                                                                                                                                                             | 3.7.2023                                                              |  |  |  |
|     |                                                                                                                                             | , ,,,,,,,,,,,,,,,,,,,,,,,,,,,,,,,,,,,,, |                                                                                                                                                                                                                                                            |                                                                       |  |  |  |
|     |                                                                                                                                             |                                         |                                                                                                                                                                                                                                                            |                                                                       |  |  |  |
|     |                                                                                                                                             |                                         |                                                                                                                                                                                                                                                            |                                                                       |  |  |  |
|     | (Please use separate sheets if the space of any box above is insufficient. 如上列任何方格的空間不足,請另頁說明)                                              |                                         |                                                                                                                                                                                                                                                            |                                                                       |  |  |  |