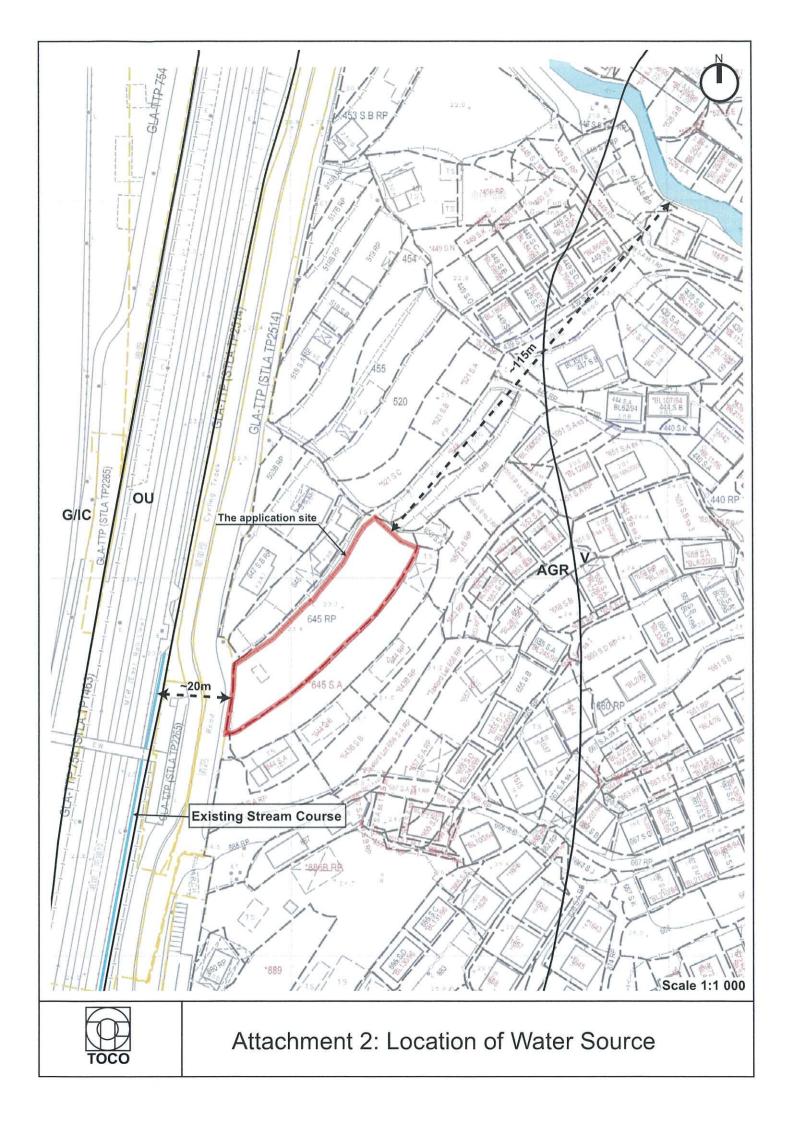

ns provided above, the approval of this application would not frustrate the long term planning intention of the "AGR" zone, and would serve the public interest of the area in meeting the urgent parking and EV charging demand for Yuen Leng Village. The Applicant sincerely requests that AFCD would give appropriate consideration to this temporary application so as to allow a vacant site to be put in good use to address the community's need. This would facilitate improvement of the existing traffic condition and safety within the village, and also maximize the utilization and efficiency of vacant land until there is a concrete plan/ program for agricultural activities at the site.

Yours faithfully,

Toco Planning Consultants Ltd.

Ted Chan

Managing Director

c.c. DPO/STN - Ms. Jenny CHAN







TOWN PLANNING, ENVIRONMENT & DEVELOPMENT CONSULTANCY

Unit No. 5, 13/F., Technology Plaza, No. 651 King's Road, North Point, Hong Kong

Tel: 2895 0168 Fax: 2577 2862 Janning@hotmail.com

E-mail: tocoplanning@hotmail.com Website: http://www.tocoplanning.com



The Secretary,
Town Planning Board
15/F, North Point Government Offices
333 Java Road,
North Point, Hong Kong
(Attn.: Ms. Corey NG)

Your Ref.: TPB/A/NE-KLH/633

Dear Sir/ Madam.

23 November, 2023

S.16 Planning Application for Proposed Temporary Public Vehicle Park (Private Car Only) and Electric Vehicle Charging Station for a Period of 3 Years, Lot 645 RP (Part) in D.D. 9, Yuen Leng, Tai Po

We refer to the comments from Water Supplies Department (WSD) and Agriculture, Fisheries and Conservation Department (AFCD) sent to us via