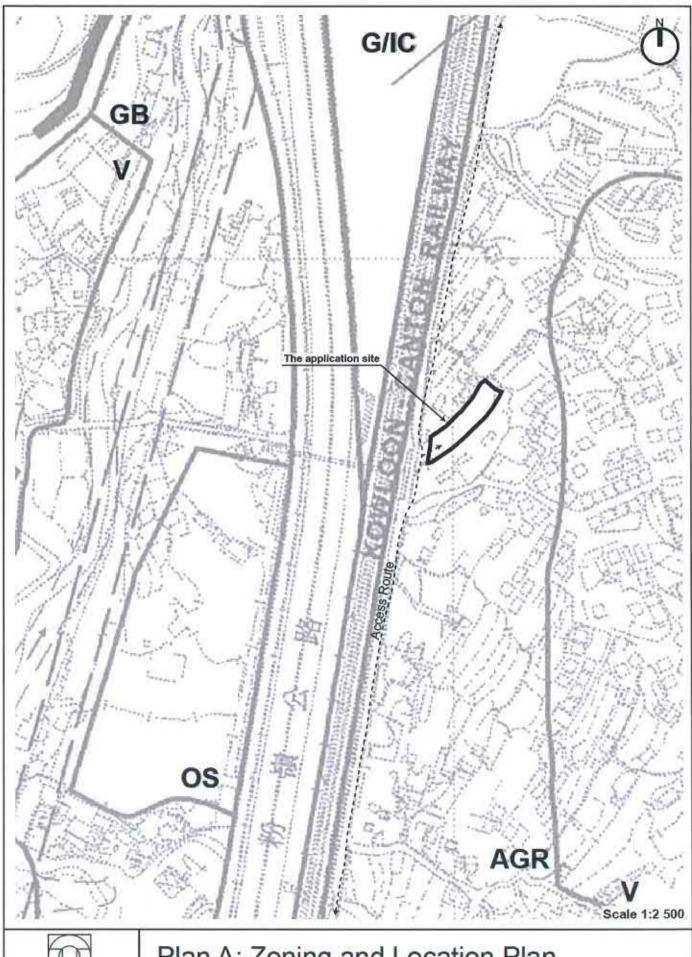

# 2. Name of Authorised Agent (if applicable) 獲授權代理人姓名/名稱(如適用)

(□Mr. 先生 /□Mrs. 夫人 /□Miss 小姐 /□Ms. 女士 / ☑Company 公司 /□Organisation 機構 )

Toco Planning Consultants Limited

達材都市規劃顧問有限公司

| 3.  | Application Site 申請地點                                                                                | *                                                                                     |
|-----|------------------------------------------------------------------------------------------------------|---------------------------------------------------------------------------------------|
| (a) | Full address / location / demarcation district and lot number (if applicable) 詳細地址/地點/丈量約份及地段號碼(如適用) | Lot No. 645 RP (Part) in D.D. 9, Yuen Leng, Tai Po                                    |
| (b) | Site area and/or gross floor area involved<br>涉及的地盤面積及/或總樓面面<br>積                                    | ☑Site area 地盤面積 925.45 sq.m 平方米☑About 約 ☑Gross floor area 總樓面面積 11.7 sq.m 平方米☑About 約 |
| (c) | Area of Government land included (if any) 所包括的政府土地面積(倘有)                                             | sq.m 平方米 □About 約                                                                     |

| (d) | Name and number of th<br>statutory plan(s)<br>有關法定圖則的名稱及《                                                                                   |                                         | Approved Kau Lung Hang Outline Zo<br>No. S/NE-KLH/11                                                                                                                                                                                                       | oning Plan                                                            |  |  |  |
|-----|---------------------------------------------------------------------------------------------------------------------------------------------|-----------------------------------------|------------------------------------------------------------------------------------------------------------------------------------------------------------------------------------------------------------------------------------------------------------|-----------------------------------------------------------------------|--|--|--|
| (e) | Land use zone(s) involved<br>涉及的土地用途地帶                                                                                                      |                                         |                                                                                                                                                                                                                                                            |                                                                       |  |  |  |
| (f) | Current use(s)<br>現時用途                                                                                                                      |                                         | It is currently vacant and hard paved, for no trees on the site. The current vehice access is located at the southwest core (If there are any Government, institution or community plan and specify the use and gross floor area) (如有任何政府、機構或社區設施,請在圖則上顯示: | ular ingress/egress ner of the site. facilities, please illustrate on |  |  |  |
| 4.  | "Current Land Own                                                                                                                           | ner" of A                               | pplication Site 申請地點的「現行土均                                                                                                                                                                                                                                 | 也擁有人」                                                                 |  |  |  |
| The | applicant 申請人 —                                                                                                                             |                                         |                                                                                                                                                                                                                                                            |                                                                       |  |  |  |
|     |                                                                                                                                             |                                         | ease proceed to Part 6 and attach documentary proof<br>f繼續填寫第 6 部分,並夾附業權證明文件)。                                                                                                                                                                             | of ownership).                                                        |  |  |  |
|     | is one of the "current land<br>是其中一名「現行土地技                                                                                                  | owners"#&<br>雍有人」#&                     | (please attach documentary proof of ownership).<br>(請夾附業權證明文件)。                                                                                                                                                                                            |                                                                       |  |  |  |
| Ø   | is not a "current land own<br>並不是「現行土地擁有」                                                                                                   |                                         |                                                                                                                                                                                                                                                            |                                                                       |  |  |  |
|     | The application site is enti<br>申請地點完全位於政府:                                                                                                 |                                         | vernment land (please proceed to Part 6).<br>繼續填寫第 6 部分)。                                                                                                                                                                                                  |                                                                       |  |  |  |
| 5.  | Statement on Owner's Consent/Notification 就土地擁有人的同意/通知土地擁有人的陳述                                                                              |                                         |                                                                                                                                                                                                                                                            |                                                                       |  |  |  |
| (a) | application involves a total                                                                                                                | al of                                   | the Land Registry as at26.7.2023<br>1 "current land owner(s)"*.<br>年月                                                                                                                                                                                      |                                                                       |  |  |  |
| (b) | The applicant 申請人 —                                                                                                                         |                                         |                                                                                                                                                                                                                                                            |                                                                       |  |  |  |
|     |                                                                                                                                             |                                         | 1 "current land owner(s)"#.<br>現行土地擁有人」"的同意。                                                                                                                                                                                                               |                                                                       |  |  |  |
|     | Details of consent of                                                                                                                       | of "current l                           | and owner(s)"# obtained 取得「現行土地擁有人                                                                                                                                                                                                                         | 」 # 同意的詳情                                                             |  |  |  |
|     | No. of 'Current Land Owner(s)' 「現行土地擁有 人」數目  Lot number/address of premises as shown in the record of the Land (DD/MM/YYYY) 取得同意的日期 (日/月/年) |                                         |                                                                                                                                                                                                                                                            |                                                                       |  |  |  |
|     | 1                                                                                                                                           | Ĺ                                       | ot No. 645 RP (Part) in D.D. 9                                                                                                                                                                                                                             | 3.7.2023                                                              |  |  |  |
|     |                                                                                                                                             | , ,,,,,,,,,,,,,,,,,,,,,,,,,,,,,,,,,,,,, |                                                                                                                                                                                                                                                            |                                                                       |  |  |  |
|     |                                                                                                                                             |                                         |                                                                                                                                                                                                                                                            |                                                                       |  |  |  |
|     |                                                                                                                                             |                                         |                                                                                                                                                                                                                                                            |                                                                       |  |  |  |
|     | (Please use separate sheets if the space of any box above is insufficient. 如上列任何方格的空間不足,請另頁說明)                                              |                                         |                                                                                                                                                                                                                                                            |                                                                       |  |  |  |