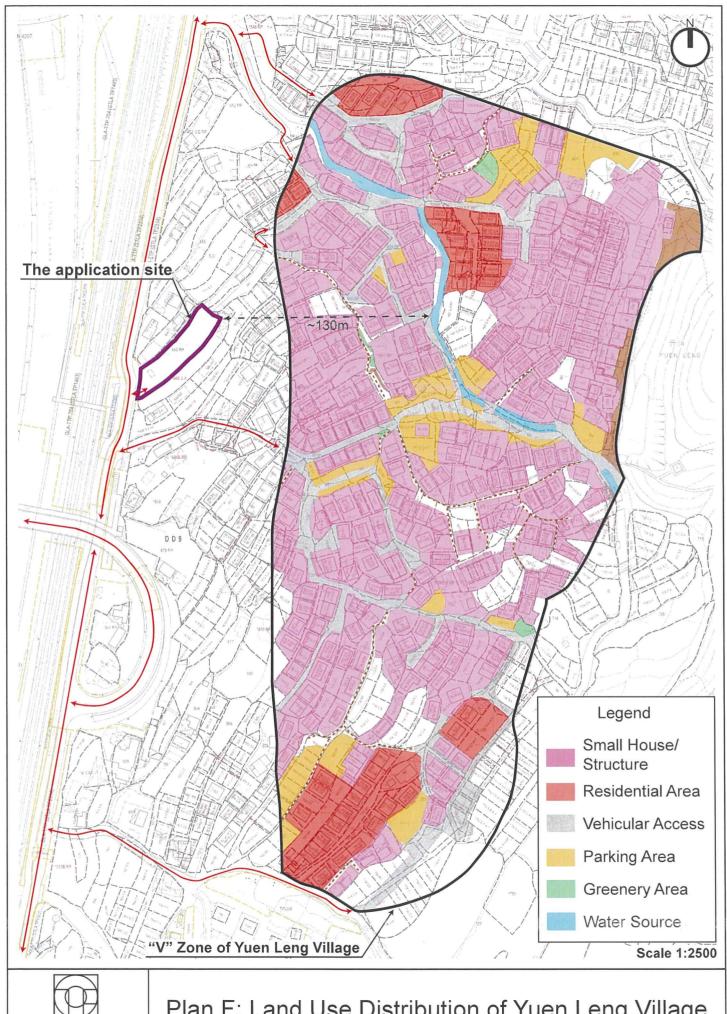

# 2. Name of Authorised Agent (if applicable) 獲授權代理人姓名/名稱(如適用)

(□Mr. 先生 /□Mrs. 夫人 /□Miss 小姐 /□Ms. 女士 / ☑Company 公司 /□Organisation 機構 )

Toco Planning Consultants Limited

達材都市規劃顧問有限公司

| 3.  | Application Site 申請地點                                                                                | *                                                                                     |
|-----|------------------------------------------------------------------------------------------------------|---------------------------------------------------------------------------------------|
| (a) | Full address / location / demarcation district and lot number (if applicable) 詳細地址/地點/丈量約份及地段號碼(如適用) | Lot No. 645 RP (Part) in D.D. 9, Yuen Leng, Tai Po                                    |
| (b) | Site area and/or gross floor area involved<br>涉及的地盤面積及/或總樓面面<br>積                                    | ☑Site area 地盤面積 925.45 sq.m 平方米☑About 約 ☑Gross floor area 總樓面面積 11.7 sq.m 平方米☑About 約 |
| (c) | Area of Government land included (if any) 所包括的政府土地面積(倘有)                                             | sq.m 平方米 □About 約                                                                     |

| (d) | Name and number of th<br>statutory plan(s)<br>有關法定圖則的名稱及《                                                                                   |                                         | Approved Kau Lung Hang Outline Zo<br>No. S/NE-KLH/11                                                                                                                                                                                                       | oning Plan                                                            |  |  |  |
|-----|---------------------------------------------------------------------------------------------------------------------------------------------|-----------------------------------------|------------------------------------------------------------------------------------------------------------------------------------------------------------------------------------------------------------------------------------------------------------|-----------------------------------------------------------------------|--|--|--|
| (e) | Land use zone(s) involved<br>涉及的土地用途地帶                                                                                                      |                                         |                                                                                                                                                                                                                                                            |                                                                       |  |  |  |
| (f) | Current use(s)<br>現時用途                                                                                                                      |                                         | It is currently vacant and hard paved, for no trees on the site. The current vehice access is located at the southwest core (If there are any Government, institution or community plan and specify the use and gross floor area) (如有任何政府、機構或社區設施,請在圖則上顯示: | ular ingress/egress ner of the site. facilities, please illustrate on |  |  |  |
| 4.  | "Current Land Own                                                                                                                           | ner" of A                               | pplication Site 申請地點的「現行土均                                                                                                                                                                                                                                 | 也擁有人」                                                                 |  |  |  |
| The | applicant 申請人 —                                                                                                                             |                                         |                                                                                                                                                                                                                                                            |                                                                       |  |  |  |
|     |                                                                                                                                             |                                         | ease proceed to Part 6 and attach documentary proof<br>f繼續填寫第 6 部分,並夾附業權證明文件)。                                                                                                                                                                             | of ownership).                                                        |  |  |  |
|     | is one of the "current land<br>是其中一名「現行土地技                                                                                                  | owners"#&<br>雍有人」#&                     | (please attach documentary proof of ownership).<br>(請夾附業權證明文件)。                                                                                                                                                                                            |                                                                       |  |  |  |
| Ø   | is not a "current land own<br>並不是「現行土地擁有」                                                                                                   |                                         |                                                                                                                                                                                                                                                            |                                                                       |  |  |  |
|     | The application site is enti<br>申請地點完全位於政府:                                                                                                 |                                         | vernment land (please proceed to Part 6).<br>繼續填寫第 6 部分)。                                                                                                                                                                                                  |                                                                       |  |  |  |
| 5.  | Statement on Owner's Consent/Notification 就土地擁有人的同意/通知土地擁有人的陳述                                                                              |                                         |                                                                                                                                                                                                                                                            |                                                                       |  |  |  |
| (a) | application involves a total                                                                                                                | al of                                   | the Land Registry as at26.7.2023<br>1 "current land owner(s)"*.<br>年月                                                                                                                                                                                      |                                                                       |  |  |  |
| (b) | The applicant 申請人 —                                                                                                                         |                                         |                                                                                                                                                                                                                                                            |                                                                       |  |  |  |
|     |                                                                                                                                             |                                         | 1 "current land owner(s)"#.<br>現行土地擁有人」"的同意。                                                                                                                                                                                                               |                                                                       |  |  |  |
|     | Details of consent of                                                                                                                       | of "current l                           | and owner(s)"# obtained 取得「現行土地擁有人                                                                                                                                                                                                                         | 」 # 同意的詳情                                                             |  |  |  |
|     | No. of 'Current Land Owner(s)' 「現行土地擁有 人」數目  Lot number/address of premises as shown in the record of the Land (DD/MM/YYYY) 取得同意的日期 (日/月/年) |                                         |                                                                                                                                                                                                                                                            |                                                                       |  |  |  |
|     | 1                                                                                                                                           | Ĺ                                       | ot No. 645 RP (Part) in D.D. 9                                                                                                                                                                                                                             | 3.7.2023                                                              |  |  |  |
|     |                                                                                                                                             | , ,,,,,,,,,,,,,,,,,,,,,,,,,,,,,,,,,,,,, |                                                                                                                                                                                                                                                            |                                                                       |  |  |  |
|     |                                                                                                                                             |                                         |                                                                                                                                                                                                                                                            |                                                                       |  |  |  |
|     |                                                                                                                                             |                                         |                                                                                                                                                                                                                                                            |                                                                       |  |  |  |
|     | (Please use separate sheets if the space of any box above is insufficient. 如上列任何方格的空間不足,請另頁說明)                                              |                                         |                                                                                                                                                                                                                                                            |                                                                       |  |  |  |