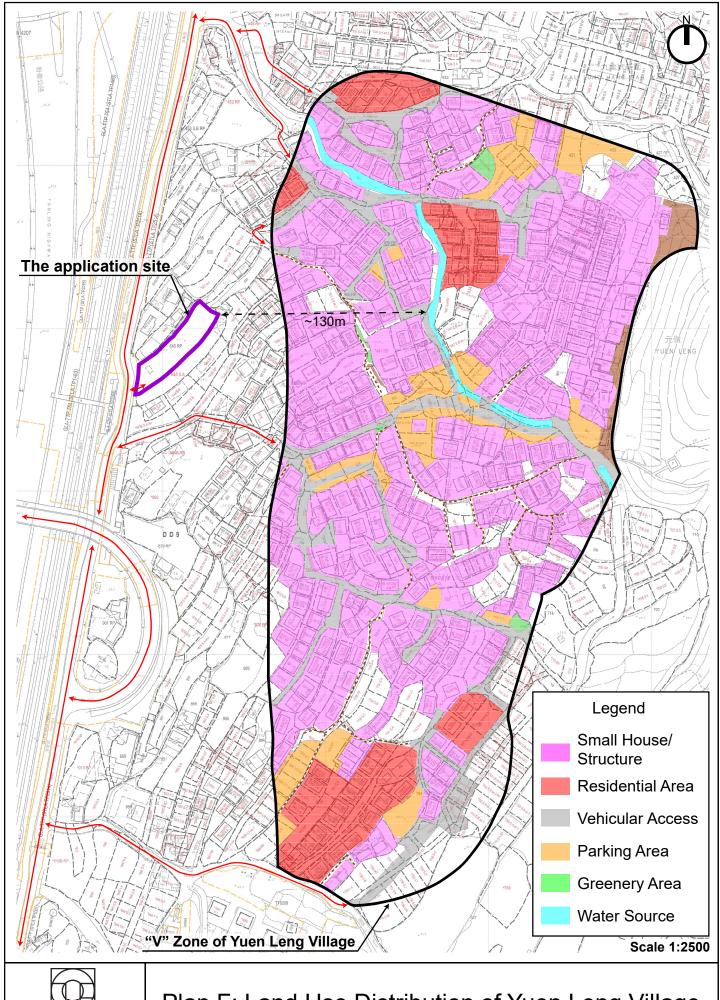

# 2. Name of Authorised Agent (if applicable) 獲授權代理人姓名/名稱(如適用)

(□Mr. 先生 /□Mrs. 夫人 /□Miss 小姐 /□Ms. 女士 / ☑Company 公司 /□Organisation 機構 )

Toco Planning Consultants Limited

達材都市規劃顧問有限公司

| 3.  | Application Site 申請地點                                                                                | *                                                                                     |
|-----|------------------------------------------------------------------------------------------------------|---------------------------------------------------------------------------------------|
| (a) | Full address / location / demarcation district and lot number (if applicable) 詳細地址/地點/丈量約份及地段號碼(如適用) | Lot No. 645 RP (Part) in D.D. 9, Yuen Leng, Tai Po                                    |
| (b) | Site area and/or gross floor area involved<br>涉及的地盤面積及/或總樓面面<br>積                                    | ☑Site area 地盤面積 925.45 sq.m 平方米☑About 約 ☑Gross floor area 總樓面面積 11.7 sq.m 平方米☑About 約 |
| (c) | Area of Government land included (if any) 所包括的政府土地面積(倘有)                                             | sq.m 平方米 □About 約                                                                     |

| (d) | Name and number of th<br>statutory plan(s)<br>有關法定圖則的名稱及《                                                                                   |                                         | Approved Kau Lung Hang Outline Zo<br>No. S/NE-KLH/11                                                                                                                                                                                                       | oning Plan                                                            |  |  |  |
|-----|---------------------------------------------------------------------------------------------------------------------------------------------|-----------------------------------------|------------------------------------------------------------------------------------------------------------------------------------------------------------------------------------------------------------------------------------------------------------|-----------------------------------------------------------------------|--|--|--|
| (e) | Land use zone(s) involved<br>涉及的土地用途地帶                                                                                                      |                                         |                                                                                                                                                                                                                                                            |                                                                       |  |  |  |
| (f) | Current use(s)<br>現時用途                                                                                                                      |                                         | It is currently vacant and hard paved, for no trees on the site. The current vehice access is located at the southwest core (If there are any Government, institution or community plan and specify the use and gross floor area) (如有任何政府、機構或社區設施,請在圖則上顯示: | ular ingress/egress ner of the site. facilities, please illustrate on |  |  |  |
| 4.  | "Current Land Own                                                                                                                           | ner" of A                               | pplication Site 申請地點的「現行土均                                                                                                                                                                                                                                 | 也擁有人」                                                                 |  |  |  |
| The | applicant 申請人 —                                                                                                                             |                                         |                                                                                                                                                                                                                                                            |                                                                       |  |  |  |
|     |                                                                                                                                             |                                         | ease proceed to Part 6 and attach documentary proof<br>f繼續填寫第 6 部分,並夾附業權證明文件)。                                                                                                                                                                             | of ownership).                                                        |  |  |  |
|     | is one of the "current land<br>是其中一名「現行土地技                                                                                                  | owners"#&<br>雍有人」#&                     | (please attach documentary proof of ownership).<br>(請夾附業權證明文件)。                                                                                                                                                                                            |                                                                       |  |  |  |
| Ø   | is not a "current land own<br>並不是「現行土地擁有」                                                                                                   |                                         |                                                                                                                                                                                                                                                            |                                                                       |  |  |  |
|     | The application site is enti<br>申請地點完全位於政府:                                                                                                 |                                         | vernment land (please proceed to Part 6).<br>繼續填寫第 6 部分)。                                                                                                                                                                                                  |                                                                       |  |  |  |
| 5.  | Statement on Owner's Consent/Notification 就土地擁有人的同意/通知土地擁有人的陳述                                                                              |                                         |                                                                                                                                                                                                                                                            |                                                                       |  |  |  |
| (a) | application involves a total                                                                                                                | al of                                   | the Land Registry as at26.7.2023<br>1 "current land owner(s)"*.<br>年月                                                                                                                                                                                      |                                                                       |  |  |  |
| (b) | The applicant 申請人 —                                                                                                                         |                                         |                                                                                                                                                                                                                                                            |                                                                       |  |  |  |
|     |                                                                                                                                             |                                         | 1 "current land owner(s)"#.<br>現行土地擁有人」"的同意。                                                                                                                                                                                                               |                                                                       |  |  |  |
|     | Details of consent of                                                                                                                       | of "current l                           | and owner(s)"# obtained 取得「現行土地擁有人                                                                                                                                                                                                                         | 」 # 同意的詳情                                                             |  |  |  |
|     | No. of 'Current Land Owner(s)' 「現行土地擁有 人」數目  Lot number/address of premises as shown in the record of the Land (DD/MM/YYYY) 取得同意的日期 (日/月/年) |                                         |                                                                                                                                                                                                                                                            |                                                                       |  |  |  |
|     | 1                                                                                                                                           | Ĺ                                       | ot No. 645 RP (Part) in D.D. 9                                                                                                                                                                                                                             | 3.7.2023                                                              |  |  |  |
|     |                                                                                                                                             | , ,,,,,,,,,,,,,,,,,,,,,,,,,,,,,,,,,,,,, |                                                                                                                                                                                                                                                            |                                                                       |  |  |  |
|     |                                                                                                                                             |                                         |                                                                                                                                                                                                                                                            |                                                                       |  |  |  |
|     |                                                                                                                                             |                                         |                                                                                                                                                                                                                                                            |                                                                       |  |  |  |
|     | (Please use separate sheets if the space of any box above is insufficient. 如上列任何方格的空間不足,請另頁說明)                                              |                                         |                                                                                                                                                                                                                                                            |                                                                       |  |  |  |