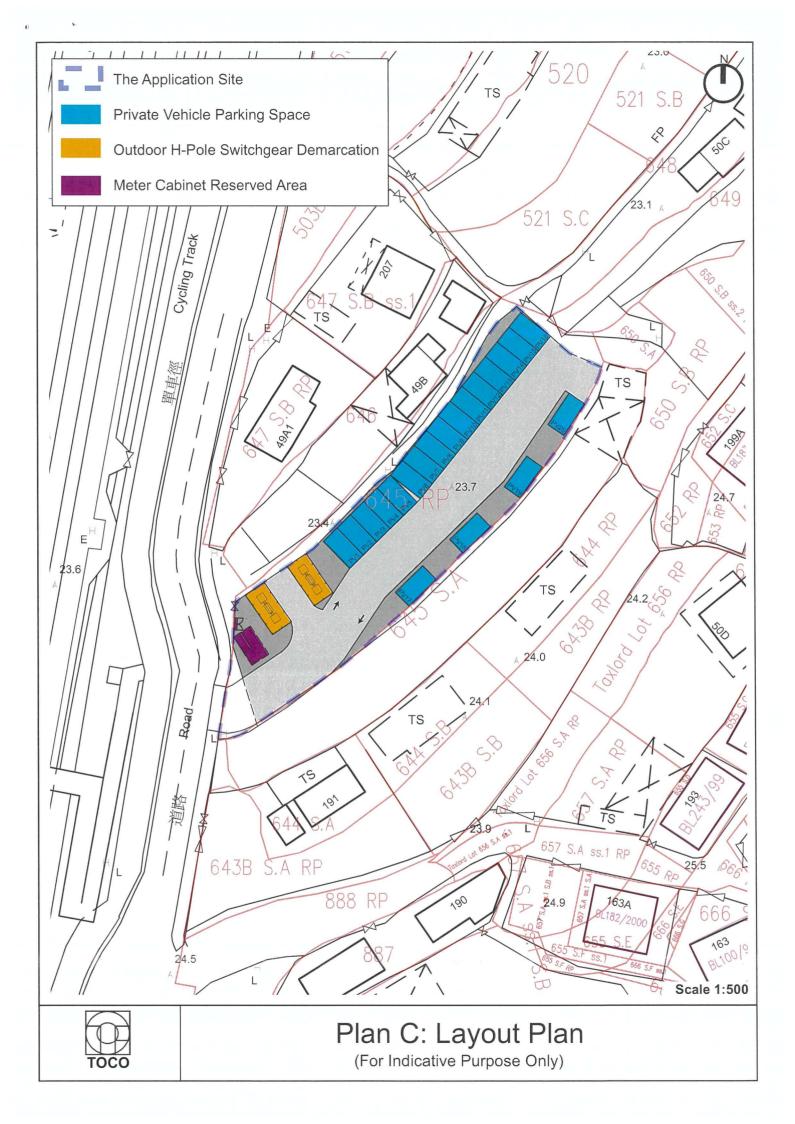

# 2. Name of Authorised Agent (if applicable) 獲授權代理人姓名/名稱(如適用)

(□Mr. 先生 /□Mrs. 夫人 /□Miss 小姐 /□Ms. 女士 / ☑Company 公司 /□Organisation 機構 )

Toco Planning Consultants Limited

達材都市規劃顧問有限公司

| 3.  | Application Site 申請地點                                                                                | *                                                                                     |
|-----|------------------------------------------------------------------------------------------------------|---------------------------------------------------------------------------------------|
| (a) | Full address / location / demarcation district and lot number (if applicable) 詳細地址/地點/丈量約份及地段號碼(如適用) | Lot No. 645 RP (Part) in D.D. 9, Yuen Leng, Tai Po                                    |
| (b) | Site area and/or gross floor area involved<br>涉及的地盤面積及/或總樓面面<br>積                                    | ☑Site area 地盤面積 925.45 sq.m 平方米☑About 約 ☑Gross floor area 總樓面面積 11.7 sq.m 平方米☑About 約 |
| (c) | Area of Government land included (if any) 所包括的政府土地面積(倘有)                                             | sq.m 平方米 □About 約                                                                     |