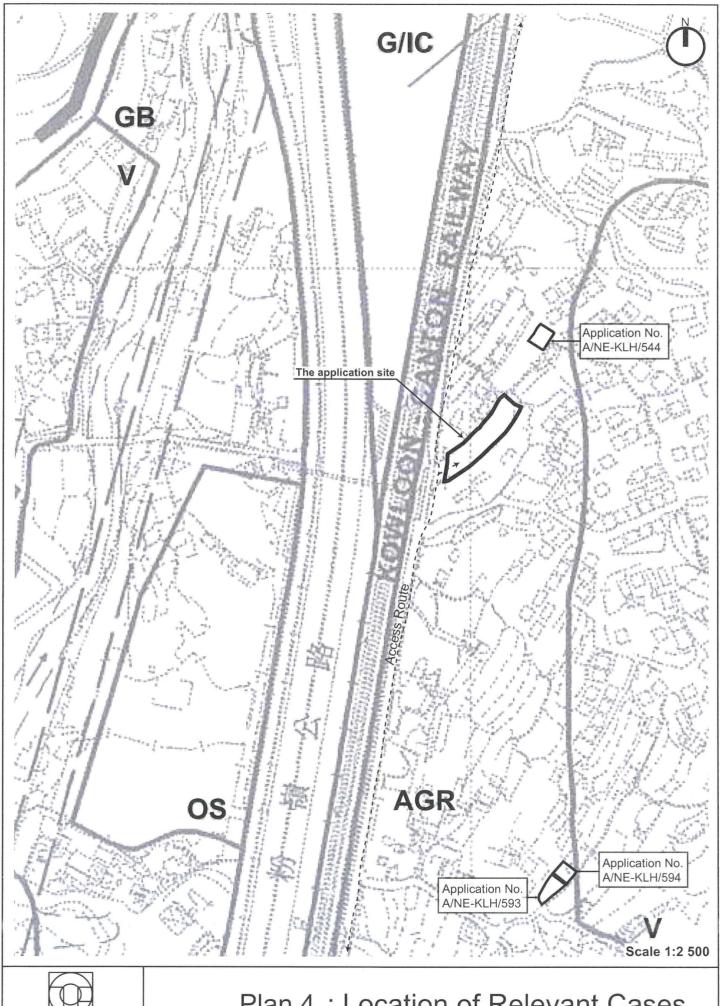

# 2. Name of Authorised Agent (if applicable) 獲授權代理人姓名/名稱(如適用)

(□Mr. 先生 /□Mrs. 夫人 /□Miss 小姐 /□Ms. 女士 / ☑Company 公司 /□Organisation 機構 )

Toco Planning Consultants Limited

達材都市規劃顧問有限公司

| 3.  | Application Site 申請地點                                                                                | *                                                                                     |
|-----|------------------------------------------------------------------------------------------------------|---------------------------------------------------------------------------------------|
| (a) | Full address / location / demarcation district and lot number (if applicable) 詳細地址/地點/丈量約份及地段號碼(如適用) | Lot No. 645 RP (Part) in D.D. 9, Yuen Leng, Tai Po                                    |
| (b) | Site area and/or gross floor area involved<br>涉及的地盤面積及/或總樓面面<br>積                                    | ☑Site area 地盤面積 925.45 sq.m 平方米☑About 約 ☑Gross floor area 總樓面面積 11.7 sq.m 平方米☑About 約 |
| (c) | Area of Government land included (if any) 所包括的政府土地面積(倘有)                                             | sq.m 平方米 □About 約                                                                     |

| (d) | Name and number of th<br>statutory plan(s)<br>有關法定圖則的名稱及《                                                                                   |                                         | Approved Kau Lung Hang Outline Zo<br>No. S/NE-KLH/11                                                                                                                                                                                                       | oning Plan                                                            |  |  |  |
|-----|---------------------------------------------------------------------------------------------------------------------------------------------|-----------------------------------------|------------------------------------------------------------------------------------------------------------------------------------------------------------------------------------------------------------------------------------------------------------|-----------------------------------------------------------------------|--|--|--|
| (e) | Land use zone(s) involved<br>涉及的土地用途地帶                                                                                                      |                                         |                                                                                                                                                                                                                                                            |                                                                       |  |  |  |
| (f) | Current use(s)<br>現時用途                                                                                                                      |                                         | It is currently vacant and hard paved, for no trees on the site. The current vehice access is located at the southwest core (If there are any Government, institution or community plan and specify the use and gross floor area) (如有任何政府、機構或社區設施,請在圖則上顯示: | ular ingress/egress ner of the site. facilities, please illustrate on |  |  |  |
| 4.  | "Current Land Own                                                                                                                           | ner" of A                               | pplication Site 申請地點的「現行土均                                                                                                                                                                                                                                 | 也擁有人」                                                                 |  |  |  |
| The | applicant 申請人 —                                                                                                                             |                                         |                                                                                                                                                                                                                                                            |                                                                       |  |  |  |
|     |                                                                                                                                             |                                         | ease proceed to Part 6 and attach documentary proof<br>f繼續填寫第 6 部分,並夾附業權證明文件)。                                                                                                                                                                             | of ownership).                                                        |  |  |  |
|     | is one of the "current land<br>是其中一名「現行土地技                                                                                                  | owners"#&<br>雍有人」#&                     | (please attach documentary proof of ownership).<br>(請夾附業權證明文件)。                                                                                                                                                                                            |                                                                       |  |  |  |
| Ø   | is not a "current land own<br>並不是「現行土地擁有」                                                                                                   |                                         |                                                                                                                                                                                                                                                            |                                                                       |  |  |  |
|     | The application site is enti<br>申請地點完全位於政府:                                                                                                 |                                         | vernment land (please proceed to Part 6).<br>繼續填寫第 6 部分)。                                                                                                                                                                                                  |                                                                       |  |  |  |
| 5.  | Statement on Owner's Consent/Notification 就土地擁有人的同意/通知土地擁有人的陳述                                                                              |                                         |                                                                                                                                                                                                                                                            |                                                                       |  |  |  |
| (a) | application involves a total                                                                                                                | al of                                   | the Land Registry as at26.7.2023<br>1 "current land owner(s)"*.<br>年月                                                                                                                                                                                      |                                                                       |  |  |  |
| (b) | The applicant 申請人 —                                                                                                                         |                                         |                                                                                                                                                                                                                                                            |                                                                       |  |  |  |
|     |                                                                                                                                             |                                         | 1 "current land owner(s)"#.<br>現行土地擁有人」"的同意。                                                                                                                                                                                                               |                                                                       |  |  |  |
|     | Details of consent of                                                                                                                       | of "current l                           | and owner(s)"# obtained 取得「現行土地擁有人                                                                                                                                                                                                                         | 」 # 同意的詳情                                                             |  |  |  |
|     | No. of 'Current Land Owner(s)' 「現行土地擁有 人」數目  Lot number/address of premises as shown in the record of the Land (DD/MM/YYYY) 取得同意的日期 (日/月/年) |                                         |                                                                                                                                                                                                                                                            |                                                                       |  |  |  |
|     | 1                                                                                                                                           | Ĺ                                       | ot No. 645 RP (Part) in D.D. 9                                                                                                                                                                                                                             | 3.7.2023                                                              |  |  |  |
|     |                                                                                                                                             | , ,,,,,,,,,,,,,,,,,,,,,,,,,,,,,,,,,,,,, |                                                                                                                                                                                                                                                            |                                                                       |  |  |  |
|     |                                                                                                                                             |                                         |                                                                                                                                                                                                                                                            |                                                                       |  |  |  |
|     |                                                                                                                                             |                                         |                                                                                                                                                                                                                                                            |                                                                       |  |  |  |
|     | (Please use separate sheets if the space of any box above is insufficient. 如上列任何方格的空間不足,請另頁說明)                                              |                                         |                                                                                                                                                                                                                                                            |                                                                       |  |  |  |