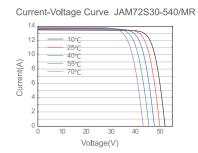

|  |
|---------------------------------------------------------|---------------------------------------|--|
| Operating Temperature                                   | -40°C~+85°C                           |  |
| Maximum Series Fuse Rating                              | 25A                                   |  |
| Maximum Static Load,Front*<br>Maximum Static Load,Back* | 5400Pa(112lb/ft²)<br>2400Pa(50lb/ft²) |  |
| NOCT                                                    | 45±2°C                                |  |
| Safety Class                                            | Class Ⅱ                               |  |
| Fire Performance                                        | UL Type 1                             |  |

## **CHARACTERISTICS**

Current-Voltage Curve JAM72S30-540/MR











**Holder of Certificate:** 



Certification Mark:



Product:

Crystalline Silicon Terrestrial Photovoltaic (PV) Modules Mono-Crystalline Silicon Photovoltaic Module

The product was tested on a voluntary basis and complies with the essential requirements. The certification mark shown above can be affixed on the product. It is not permitted to alter the certification mark in any way. In addition, the certification holder must not transfer the certificate to third parties. This certificate is valid until the listed date, unless it is cancelled earlier. All applicable requirements of the testing and certification regulations of TÜV SÜD Group have to be complied. For details see: www.tuvsud.com/ps-cert

Test report no.:

704061604115-60

Valid until:

2027-01-18

Date,

2022-01-20

(Zh