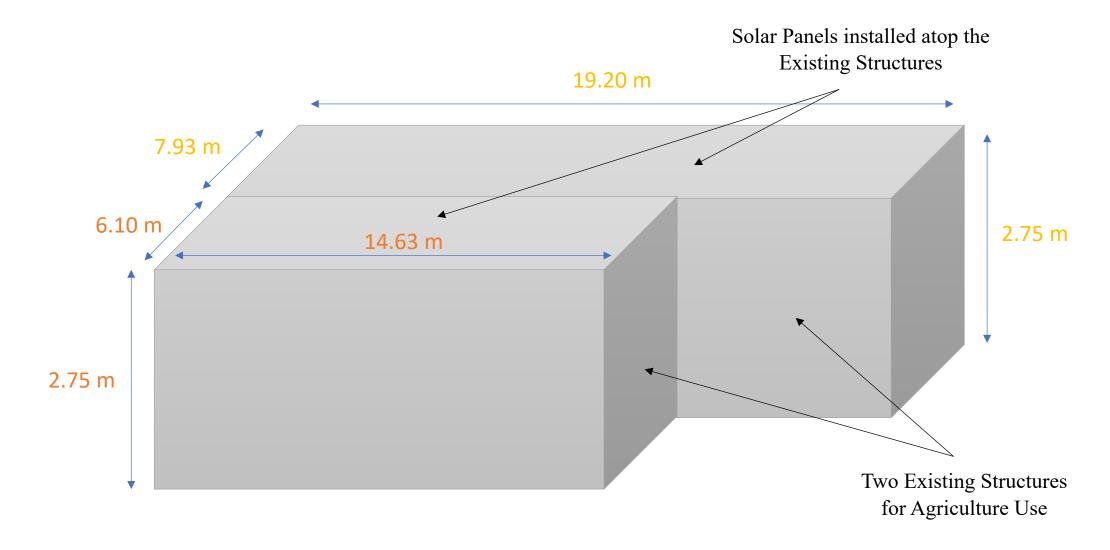

Please fill "NA" for inapplicable item 請在不適用的項目填寫「不適用」

Please use separate sheets if the space provided is insufficient 如所提供的空間不足,請另頁說明

Please insert a 「✓」 at the appropriate box 請在適當的方格內上加上「✓」號

| For Official Use Only                                                                                                                                      | Application No.<br>申請編號                                                                                                             | A/NE-KLH/639                                                                                                                                                                                                                                                                   |
|------------------------------------------------------------------------------------------------------------------------------------------------------------|-------------------------------------------------------------------------------------------------------------------------------------|--------------------------------------------------------------------------------------------------------------------------------------------------------------------------------------------------------------------------------------------------------------------------------|
| 請勿填寫此欄                                                                                                                                                     | Date Received<br>收到日期                                                                                                               | 16 JAN 2024                                                                                                                                                                                                                                                                    |
| 15/F, North Point Go<br>申請人須把填妥的<br>規劃委員會(下稱「                                                                                                              | piernment Offices, 333<br>申請表格及其他支持<br>委員會」)秘書收。                                                                                    | ents (if any) should be sent to the Secretary, Town Planning Board (the Board),<br>3 Java Road, North Point, Hong Kong.<br>申請的文件(倘有),送交香港北角渣華道 333 號北角政府合署 15 樓城市                                                                                                              |
| Board's website at h<br>Government Offices<br>Counters of the Plan<br>Point, Hong Kong a<br>請先細閱《申請<br>http://www.tpb.gov.<br>或 2231 4835)及規<br>田上禾盎路 1 號沙 | ttp://www.tpb.gov.hk/., 333 Java Road, Northing Department (Hotlind 14/F, Sha Tin Gove. 須知》的資料單張hk/),亦可向委員會利別署的規劃資料查詢提出政府合署 14 樓)索斯 |                                                                                                                                                                                                                                                                                |
| Enquiry Counters of                                                                                                                                        | f the Planning Departm                                                                                                              | pard's website, and obtained from the Secretariat of the Board and the Planning tent. The form should be typed or completed in block letters. The processing quired information or the required copies are incomplete. 委員會秘書處及規劃署的規劃資料查詢處索取。申請人須以打印方式或以料或文件副本不齊全,委員會可拒絕處理有關申請。 |
|                                                                                                                                                            |                                                                                                                                     |                                                                                                                                                                                                                                                                                |
| . Name of Ap                                                                                                                                               | plicant 申請人                                                                                                                         | 性名/名棋                                                                                                                                                                                                                                                                          |
| Cheung Wai Nang                                                                                                                                            | (Mr. 先生)                                                                                                                            |                                                                                                                                                                                                                                                                                |
| # *<br>* * * *,                                                                                                                                            |                                                                                                                                     |                                                                                                                                                                                                                                                                                |
|                                                                                                                                                            |                                                                                                                                     |                                                                                                                                                                                                                                                                                |
| 2. Name of Au                                                                                                                                              | thorised Agent (if                                                                                                                  | applicable) 獲授權代理人姓名/名稱(如適用)                                                                                                                                                                                                                                                   |
|                                                                                                                                                            | N a n                                                                                                                               | · ·                                                                                                                                                                                                                                                                            |
|                                                                                                                                                            |                                                                                                                                     |                                                                                                                                                                                                                                                                                |
|                                                                                                                                                            |                                                                                                                                     |                                                                                                                                                                                                                                                                                |
|                                                                                                                                                            | N                                                                                                                                   |                                                                                                                                                                                                                                                                                |
| 3. Application                                                                                                                                             | Site 申請地點                                                                                                                           |                                                                                                                                                                                                                                                                                |
| ž.                                                                                                                                                         |                                                                                                                                     |                                                                                                                                                                                                                                                                                |
| (a) Full addre<br>demarcation<br>number (if ap<br>詳細地址/<br>地段號碼(:                                                                                          | district and lot oplicable)<br>地點/丈量約份及                                                                                             | DD7 Lot 1005, Wai Tau Tsuen                                                                                                                                                                                                                                                    |
| involved                                                                                                                                                   | d/or gross floor area<br>面積及/或總樓面面                                                                                                  | ☑Site area 地盤面積 346 sq.m 平方米☑About 約 ☑Gross floor area 總樓面面積 242 sq.m 平方米☑About 約                                                                                                                                                                                              |
| (if any)                                                                                                                                                   | ernment land included<br>府土地面積(倘有)                                                                                                  | sq.m 平方米 口About 約                                                                                                                                                                                                                                                              |