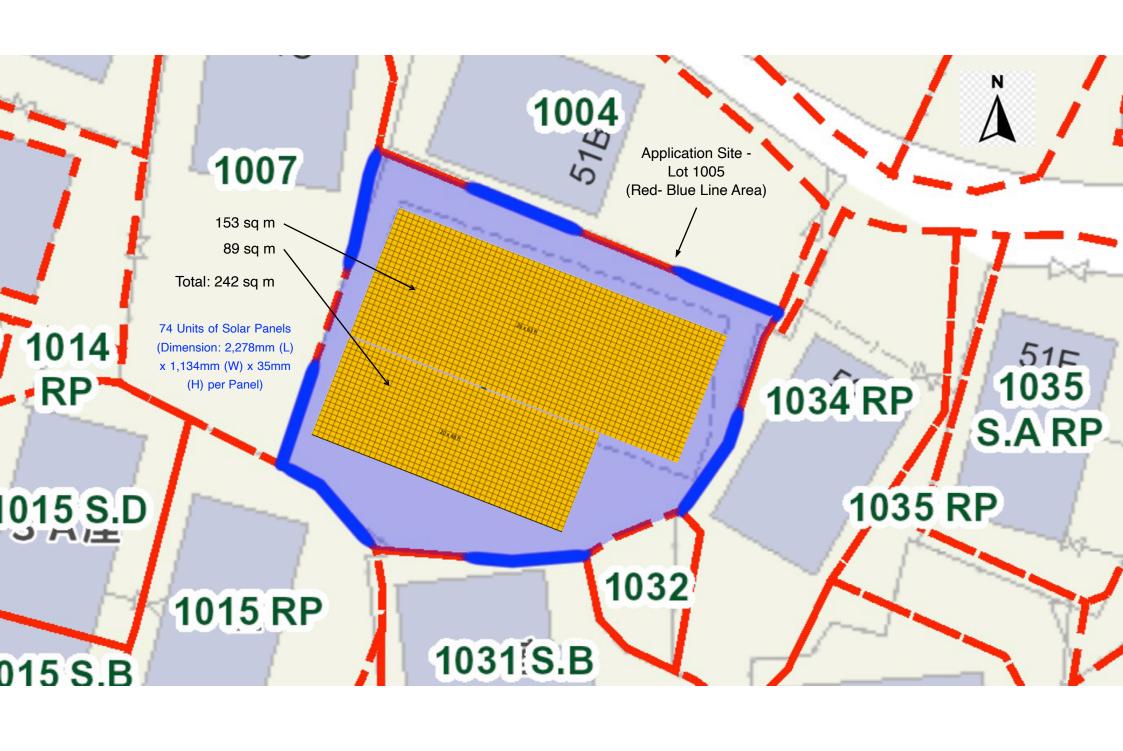

Please fill "NA" for inapplicable item 請在不適用的項目填寫「不適用」

Please use separate sheets if the space provided is insufficient 如所提供的空間不足,請另頁說明

Please insert a 「✓」 at the appropriate box 請在適當的方格內上加上「✓」號

| For Official Use Only                                                                                                                                      | Application No.<br>申請編號                                                                                                             | A/NE-KLH/639                                                                                                                                                                                                                                                                   |
|------------------------------------------------------------------------------------------------------------------------------------------------------------|-------------------------------------------------------------------------------------------------------------------------------------|--------------------------------------------------------------------------------------------------------------------------------------------------------------------------------------------------------------------------------------------------------------------------------|
| 請勿填寫此欄                                                                                                                                                     | Date Received<br>收到日期                                                                                                               | 16 JAN 2024                                                                                                                                                                                                                                                                    |
| 15/F, North Point Go<br>申請人須把填妥的<br>規劃委員會(下稱「                                                                                                              | piernment Offices, 333<br>申請表格及其他支持<br>委員會」)秘書收。                                                                                    | ents (if any) should be sent to the Secretary, Town Planning Board (the Board),<br>3 Java Road, North Point, Hong Kong.<br>申請的文件(倘有),送交香港北角渣華道 333 號北角政府合署 15 樓城市                                                                                                              |
| Board's website at h<br>Government Offices<br>Counters of the Plan<br>Point, Hong Kong a<br>請先細閱《申請<br>http://www.tpb.gov.<br>或 2231 4835)及規<br>田上禾盎路 1 號沙 | ttp://www.tpb.gov.hk/., 333 Java Road, Northing Department (Hotlind 14/F, Sha Tin Gove. 須知》的資料單張hk/),亦可向委員會利別署的規劃資料查詢提出政府合署 14 樓)索斯 |                                                                                                                                                                                                                                                                                |
| Enquiry Counters of                                                                                                                                        | f the Planning Departm                                                                                                              | pard's website, and obtained from the Secretariat of the Board and the Planning tent. The form should be typed or completed in block letters. The processing quired information or the required copies are incomplete. 委員會秘書處及規劃署的規劃資料查詢處索取。申請人須以打印方式或以料或文件副本不齊全,委員會可拒絕處理有關申請。 |
|                                                                                                                                                            |                                                                                                                                     |                                                                                                                                                                                                                                                                                |
| . Name of Ap                                                                                                                                               | plicant 申請人                                                                                                                         | 性名/名棋                                                                                                                                                                                                                                                                          |
| Cheung Wai Nang                                                                                                                                            | (Mr. 先生)                                                                                                                            |                                                                                                                                                                                                                                                                                |
| # *<br>* * * *,                                                                                                                                            |                                                                                                                                     |                                                                                                                                                                                                                                                                                |
|                                                                                                                                                            |                                                                                                                                     |                                                                                                                                                                                                                                                                                |
| 2. Name of Au                                                                                                                                              | thorised Agent (if                                                                                                                  | applicable) 獲授權代理人姓名/名稱(如適用)                                                                                                                                                                                                                                                   |
|                                                                                                                                                            | N a n                                                                                                                               | · ·                                                                                                                                                                                                                                                                            |
|                                                                                                                                                            |                                                                                                                                     |                                                                                                                                                                                                                                                                                |
|                                                                                                                                                            |                                                                                                                                     |                                                                                                                                                                                                                                                                                |
|                                                                                                                                                            | N                                                                                                                                   |                                                                                                                                                                                                                                                                                |
| 3. Application                                                                                                                                             | Site 申請地點                                                                                                                           |                                                                                                                                                                                                                                                                                |
| ž.                                                                                                                                                         |                                                                                                                                     |                                                                                                                                                                                                                                                                                |
| (a) Full addre<br>demarcation<br>number (if ap<br>詳細地址/<br>地段號碼(:                                                                                          | district and lot oplicable)<br>地點/丈量約份及                                                                                             | DD7 Lot 1005, Wai Tau Tsuen                                                                                                                                                                                                                                                    |
| involved                                                                                                                                                   | d/or gross floor area<br>面積及/或總樓面面                                                                                                  | ☑Site area 地盤面積 346 sq.m 平方米☑About 約 ☑Gross floor area 總樓面面積 242 sq.m 平方米☑About 約                                                                                                                                                                                              |
| (if any)                                                                                                                                                   | ernment land included<br>府土地面積(倘有)                                                                                                  | sq.m 平方米 口About 約                                                                                                                                                                                                                                                              |