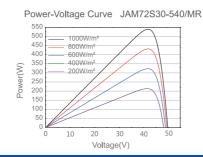

|  |
|---------------------------------------------------------|---------------------------------------|--|
| Operating Temperature                                   | -40°C~+85°C                           |  |
| Maximum Series Fuse Rating                              | 25A                                   |  |
| Maximum Static Load,Front*<br>Maximum Static Load,Back* | 5400Pa(112lb/ft²)<br>2400Pa(50lb/ft²) |  |
| NOCT                                                    | 45±2°C                                |  |
| Safety Class                                            | Class Ⅱ                               |  |
| Fire Performance                                        | UL Type 1                             |  |

## **CHARACTERISTICS**

Current-Voltage Curve JAM72S30-540/MR











**Holder of Certificate:** 



Certification Mark:



Product:

Crystalline Silicon Terrestrial Photovoltaic (PV) Modules Mono-Crystalline Silicon Photovoltaic Module

The product was tested on a voluntary basis and complies with the essential requirements. The certification mark shown above can be affixed on the product. It is not permitted to alter the certification mark in any way. In addition, the certification holder must not transfer the certificate to third parties. This certificate is valid until the listed date, unless it is cancelled earlier. All applicable requirements of the testing and certification regulations of TÜV SÜD Group have to be complied. For details see: www.tuvsud.com/ps-cert

Test report no.:

704061604115-60

Valid until:

2027-01-18

Date,

2022-01-20

(