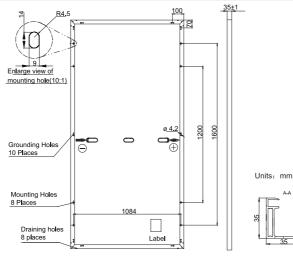

n includes the following significant technical changes with respect to the previous edition:

- the test sequences have been rearranged
- various tests have been detailed or added









Less shading and lower resistive loss



Better mechanical loading tolerance

#### **Superior Warranty**





■ New linear power warranty ■ Standard module linear power warranty

## **Comprehensive Certificates**

- IEC 61215, IEC 61730,UL 61215, UL 61730
- ISO 9001: 2015 Quality management systems
- ISO 14001: 2015 Environmental management systems
- ISO 45001: 2018 Occupational health and safety management systems
- IEC TS 62941: 2016 Terrestrial photovoltaic (PV) modules Guidelines for increased confidence in PV module design qualification and type approval













#### **MECHANICAL DIAGRAMS**





# Weight Dimensions No. of cells Junction Box

**SPECIFICATIONS** 

Cell Mono 28.6kg±3% 2279±2mm×1134±2mm×35±1mm Cable Cross Section Size 4mm<sup>2</sup> (IEC) , 12 AWG(UL) 144(6×24) IP68, 3 diodes QC 4.10(1000V) Connector QC 4.10-35(1500V) Cable Length Portrait: 300mm(+)/400mm(-); (Including Connector) Landscape: 1300mm(+)/1300mm(-)

Packaging Configuration 31pcs/Pallet, 620pcs/40ft Container

Remark: customized frame color and cable length available upon request

| ELECTRICAL PARAMETERS AT ST | EL | _ECT | RICAL | . PARAMI | ETERS A | AT STO |
|-----------------------------|----|------|-------|----------|---------|--------|
|-----------------------------|----|------|-------|----------|---------|--------|

|                                       | • . •               |