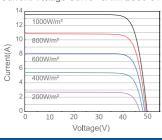

|  |
|---------------------------------------------------------|---------------------------------------|--|
| Operating Temperature                                   | -40°C~+85°C                           |  |
| Maximum Series Fuse Rating                              | 25A                                   |  |
| Maximum Static Load,Front*<br>Maximum Static Load,Back* | 5400Pa(112lb/ft²)<br>2400Pa(50lb/ft²) |  |
| NOCT                                                    | 45±2°C                                |  |
| Safety Class                                            | Class Ⅱ                               |  |
| Fire Performance                                        | UL Type 1                             |  |

## **CHARACTERISTICS**

Current-Voltage Curve JAM72S30-540/MR











**Holder of Certificate:** 



Certification Mark:



Product:

Crystalline Silicon Terrestrial Photovoltaic (PV) Modules Mono-Crystalline Silicon Photovoltaic Module

The product was tested on a voluntary basis and complies with the essential requirements. The certification mark shown above can be affixed on the product. It is not permitted to alter the certification mark in any way. In addition, the certification holder must not transfer the certificate to third parties. This certificate is valid until the listed date, unless it is cancelled earlier. All applicable requirements of the testing and certification regulations of TÜV SÜD Group have to be complied. For details see: www.tuvsud.com/ps-cert

Test report no.:

704061604115-60

Valid until:

2027-01-18

Date,

2022-01-20