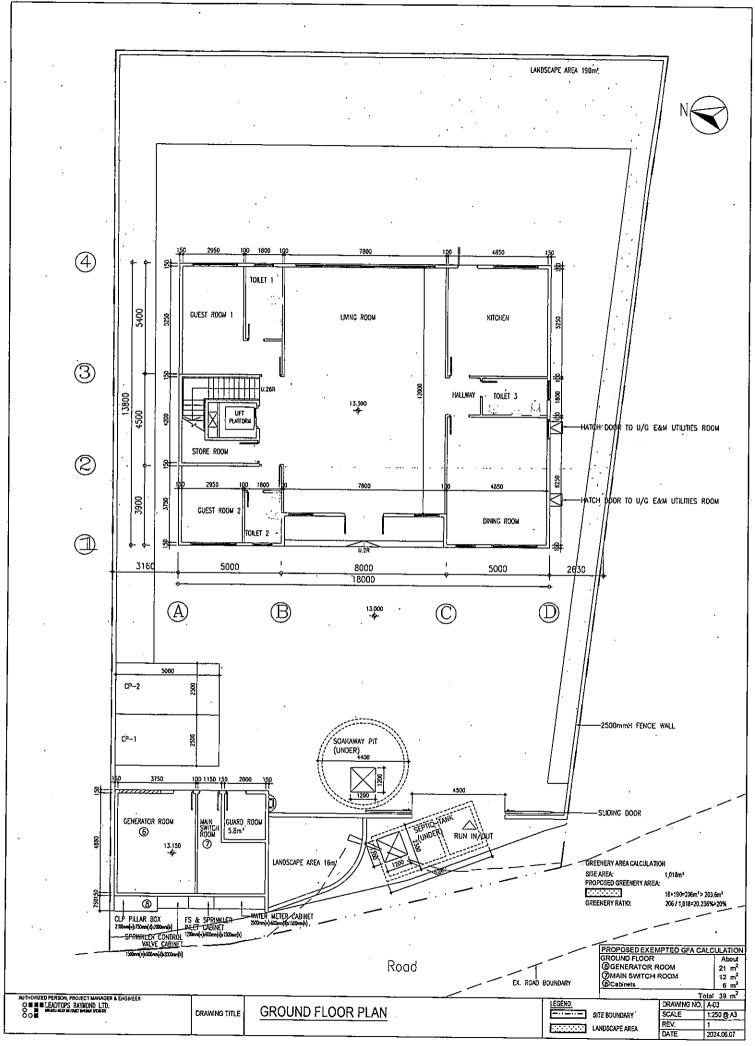

## Widening of local access road

(b) according to paragraph 4.4 of the Planning Statement, a boundary set back of around 0.7m to 1.9m from the existing local access road along the western boundary of the Site is proposed to offer an opportunity to widen this section of local access road. For any proposed road widening works that would affect third party private lots, the applicant should demonstrate consent from the concerned private lot owners for the right of access, construction works, etc. have been obtained. As Transport Department considers that the proposed road widening would only bring insignificant traffic benefits to the road users in the community, in the absence of the concerned bureau/department's request or support, no conditions for road widening works would be incorporated under lease of the regrant lot of the land exchange application (if submitted);

#### Setback Area at the Egress/Ingress Point

(c) he has no comment on the applicant's confirmation that the proposed setback area (marked as "other set back rea 28m²" would be maintained and managed by the applicant and would not be surrendered to the Government; and

#### Septic Tank

(d) the applicant should ensure the septic tank and any other private facilities should be erected on private lot boundary and free from any surrender requirement of the land exchange application (if submitted). LandsD will give detailed comment on the GFA at the stage of land exchange application (if submitted).

# Recommended Advisory Clauses

- To note the comments of the District Lands Officer/North, Lands Department (LandsD) (a) that the Site comprises 2 private lots namely Lot Nos. 407 S.A ss.2 S.A and 408 S.B ss.1 RP, both in D.D. 94. Lot No. 407 S.A ss.2 S.A in D.D. 94 is held under Block Government Lease and demised as "Padi" for agricultural purposes, whereas Lot No. 408 S.B ss.1 RP in D.D. 94 is a New Grant agricultural lot held under Tai Po New Grant No. 2491. No structure is allowed to be erected without the prior approval of the Government. Should the subject planning application be approved, the lot owner should apply to the LandsD for a land exchange for implementation of the approved planning scheme. Such application will be considered by the LandsD acting in the capacity as landlord at its sole discretion and there is no guarantee that such application will be approved. If such application is approved, it will be subject to such terms and conditions as considered appropriate including but not limited to the payment of administrative fee and premium. In the event that the proposed boundary would be set back from the Site, the Applicant is required to clarify the management and maintenance issue of the concerned setback area. The applicant should clarify the extent of the adjoining private lots affected by the proposed road widening works. For any proposed road widening works that would affect third party private lots, the Applicant should demonstrate consent from the concerned private lot owners for the right of access, construction works, etc. have been The applicant should ensure the septic tank and any other private facilities should be erected on private lot boundary and free from any surrender requirement of the land exchange application (if submitted).
- (b) To note the comments of the Commissioner for Transport that the vehicular access between Hang Tau Road and the Site is not managed by the Transport Department. The management responsibility for this vehicular access, whether it will be widened or not, should remain unchanged. The applicant shall seek agreement/comment from the responsible party for the management and maintenance measures to be implemented for the vehicular access. The applicant should take all necessary measures to ensure that the tank lorries for desludging would not affect the normal traffic operation of the said access road and the pedestrian safety.
- (c) To note the comments of the Director of Environmental Protection that the Site is within unsewered area and surrounded by a cluster of similar housing development. There is an active brownfield operation in the vicinity to the Site The applicant should take note of any possible fixed plant noise nuisance to the proposed house development.
- (d) To note the comments of the Chief Engineer/Mainland North, Drainage Services Department (DSD) that the Site is in an area where no DSD stormwater drain and no public sewerage connection is available.
- (e) To note the comments of the Chief Building Surveyor/New Territories West, Buildings Department (BD) that (i) the Site shall be provided with means of obtaining access thereto