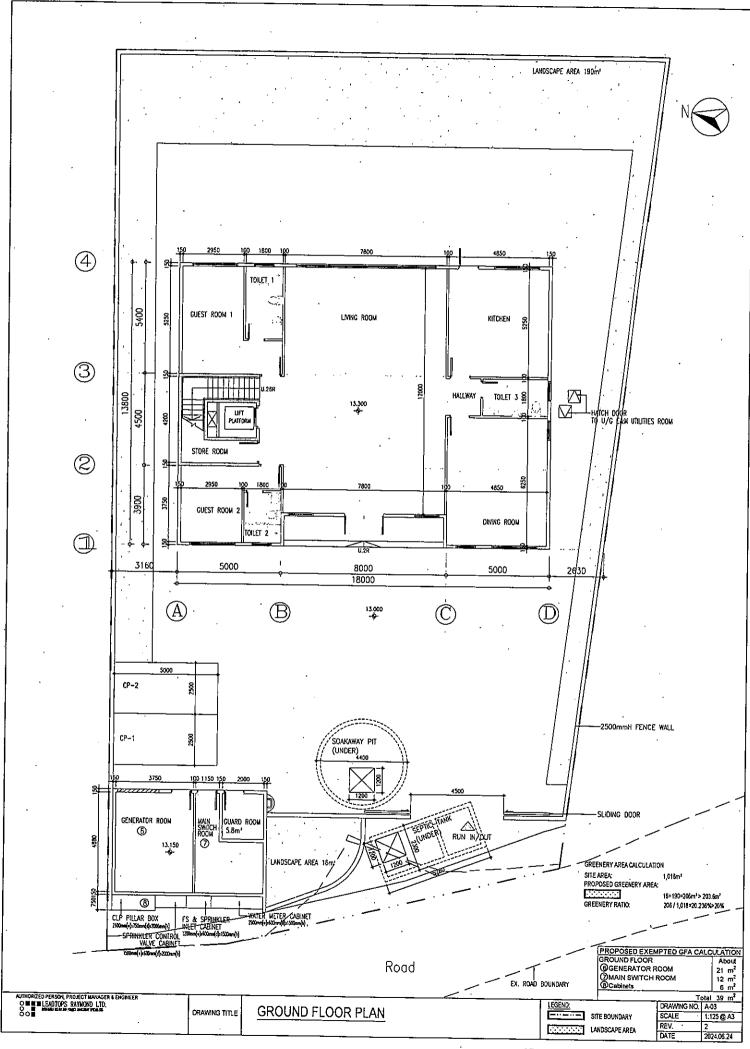

| Based on the information provided, in particular of the height, the underground E&M facilities and water tanks may be considered pump room and portable & flushing pump room have been reduced to 2.1m, as a storey under the Buildings Ordinance.  While the height of the stormwater storage tank, F.S. tank and sprinkler tank are now being reduced to 2.8m. Due to the above changes, a set of revised plans, i.e.  Figures 5b, 6b, 7a and 11a, is now attached in Annex A to replace their original ones. As a result, the sizes of these ancillary facilities have been amended and an additional GFA of about 12m² will be resulted accordingly. |



Figure 5b - Master Layout Plan



Figure 6b - Underground E&M Utilities Room Plan



Figure 7b - Ground Floor Plan



Appendix Id of RNTPC
Paper No. A/NE-KTS/538A

Your Ref: TPB/A/NE-KTS/538 Our Ref: NE-KTS/PA/GCL/23-11

Date: 22 July 2024

By Hand and Email (tpbpd@pland.gov.hk)

The Secretary,
Town Planning Board,
c/o Town Planning Board Section,
Planning Department,
15/F, North Point Government Offices,
333 Java Road,
North Point, Hong Kong.

Dear Sirs,

Proposed 'House (not elsewhere specified)' Development and Proposed Minor Relaxation of Maximum Plot Ratio Restriction in "Residential (Group D)" Zone at Lots Nos. 407 S.A ss.2 S.A and 408 S.B ss.1 RP in D.D. 94, Hang Tau Tai Po, Kwu Tung South, New Territories (Application No.: A/NE-KTS/538) – Further Information

In response to the specific comments raised by the Chief Buildings Surveyor/New Territories West, Buildin