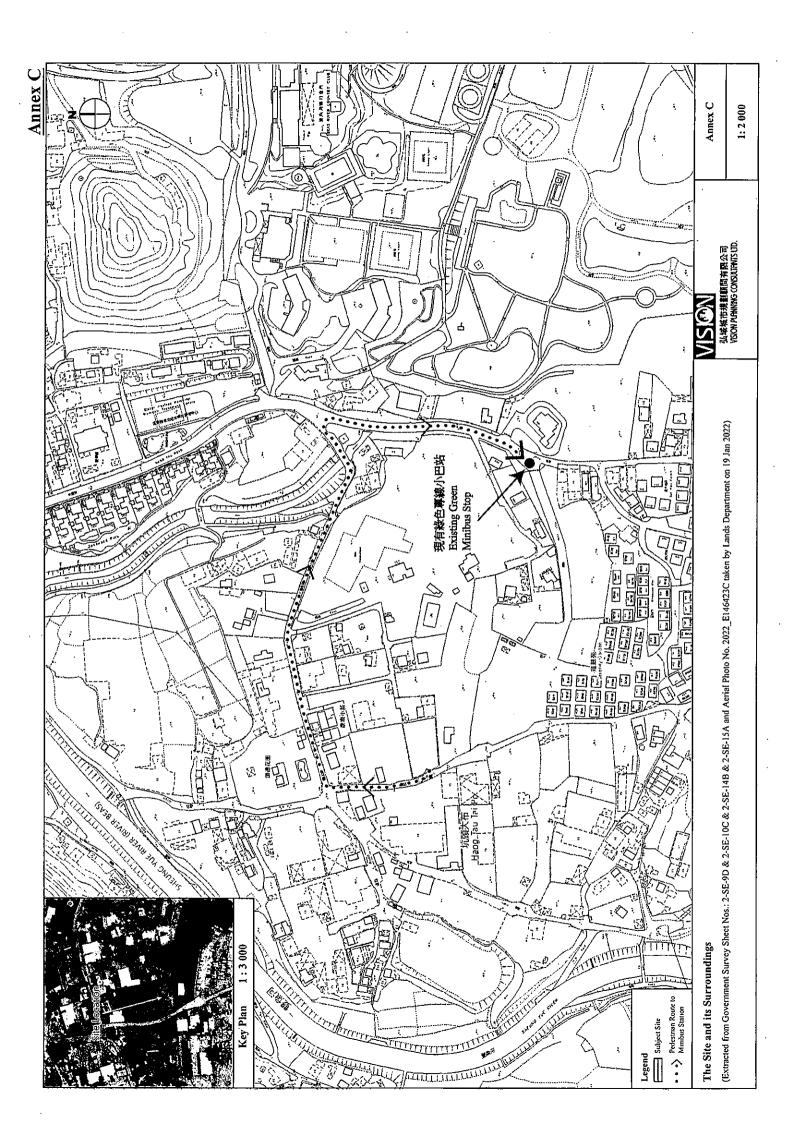

king spaces                      |
| 14. Anticipated Completion Year | 2027                                              |

## Internal Traffic Arrangements

4.6 A 4.5m wide main vehicular egress/ingress point is proposed at the south-western of the Subject Site as shown in **Figures 5** and 7. To facilitate easy and safety vehicular and pedestrian movements to and from the proposed development, so as the other local road users in future, the Applicant proposes to provide additional set back area at this entrance point (**Figure 5**). Two on-site car parking spaces are planned to meet the daily needs of the proposed development during operational phase (**Figures 5** and 7).

#### Sewage Disposal Proposals

4.7 As mentioned in paragraph 2.3 above, the nearest public sewer manhole in this





Appendix Ic of RNTPC Paper No. A/NE-KTS/538A

Your Ref: TPB/A/NE-KTS/538 Our Ref: NE-KTS/PA/GCL/23-10

Date: 26 June 2024

By Hand and Email (tpbpd@pland.gov.hk)

The Secretary, Town Planning Board, c/o Town Planning Board Section, Planning Department, 15/F. North Point Government Offices, 333 Java Road. North Point, Hong Kong.

Dear Sirs,

Proposed 'House (not elsewhere specified)' Development and Proposed Minor Relaxation of Maximum Plot Ratio Restriction in "Residential (Group D)" Zone at Lots Nos. 407 S.A ss.2 S.A and 408 S.B ss.1 RP in D.D. 94, Hang Tau Tai Po, Kwu Tung South, New Territories (Application No.: A/NE-KTS/538) - Further Information

On behalf of the Applicant, we would like to submit herewith a total of 4 sets of the following materials to respond to comments raised