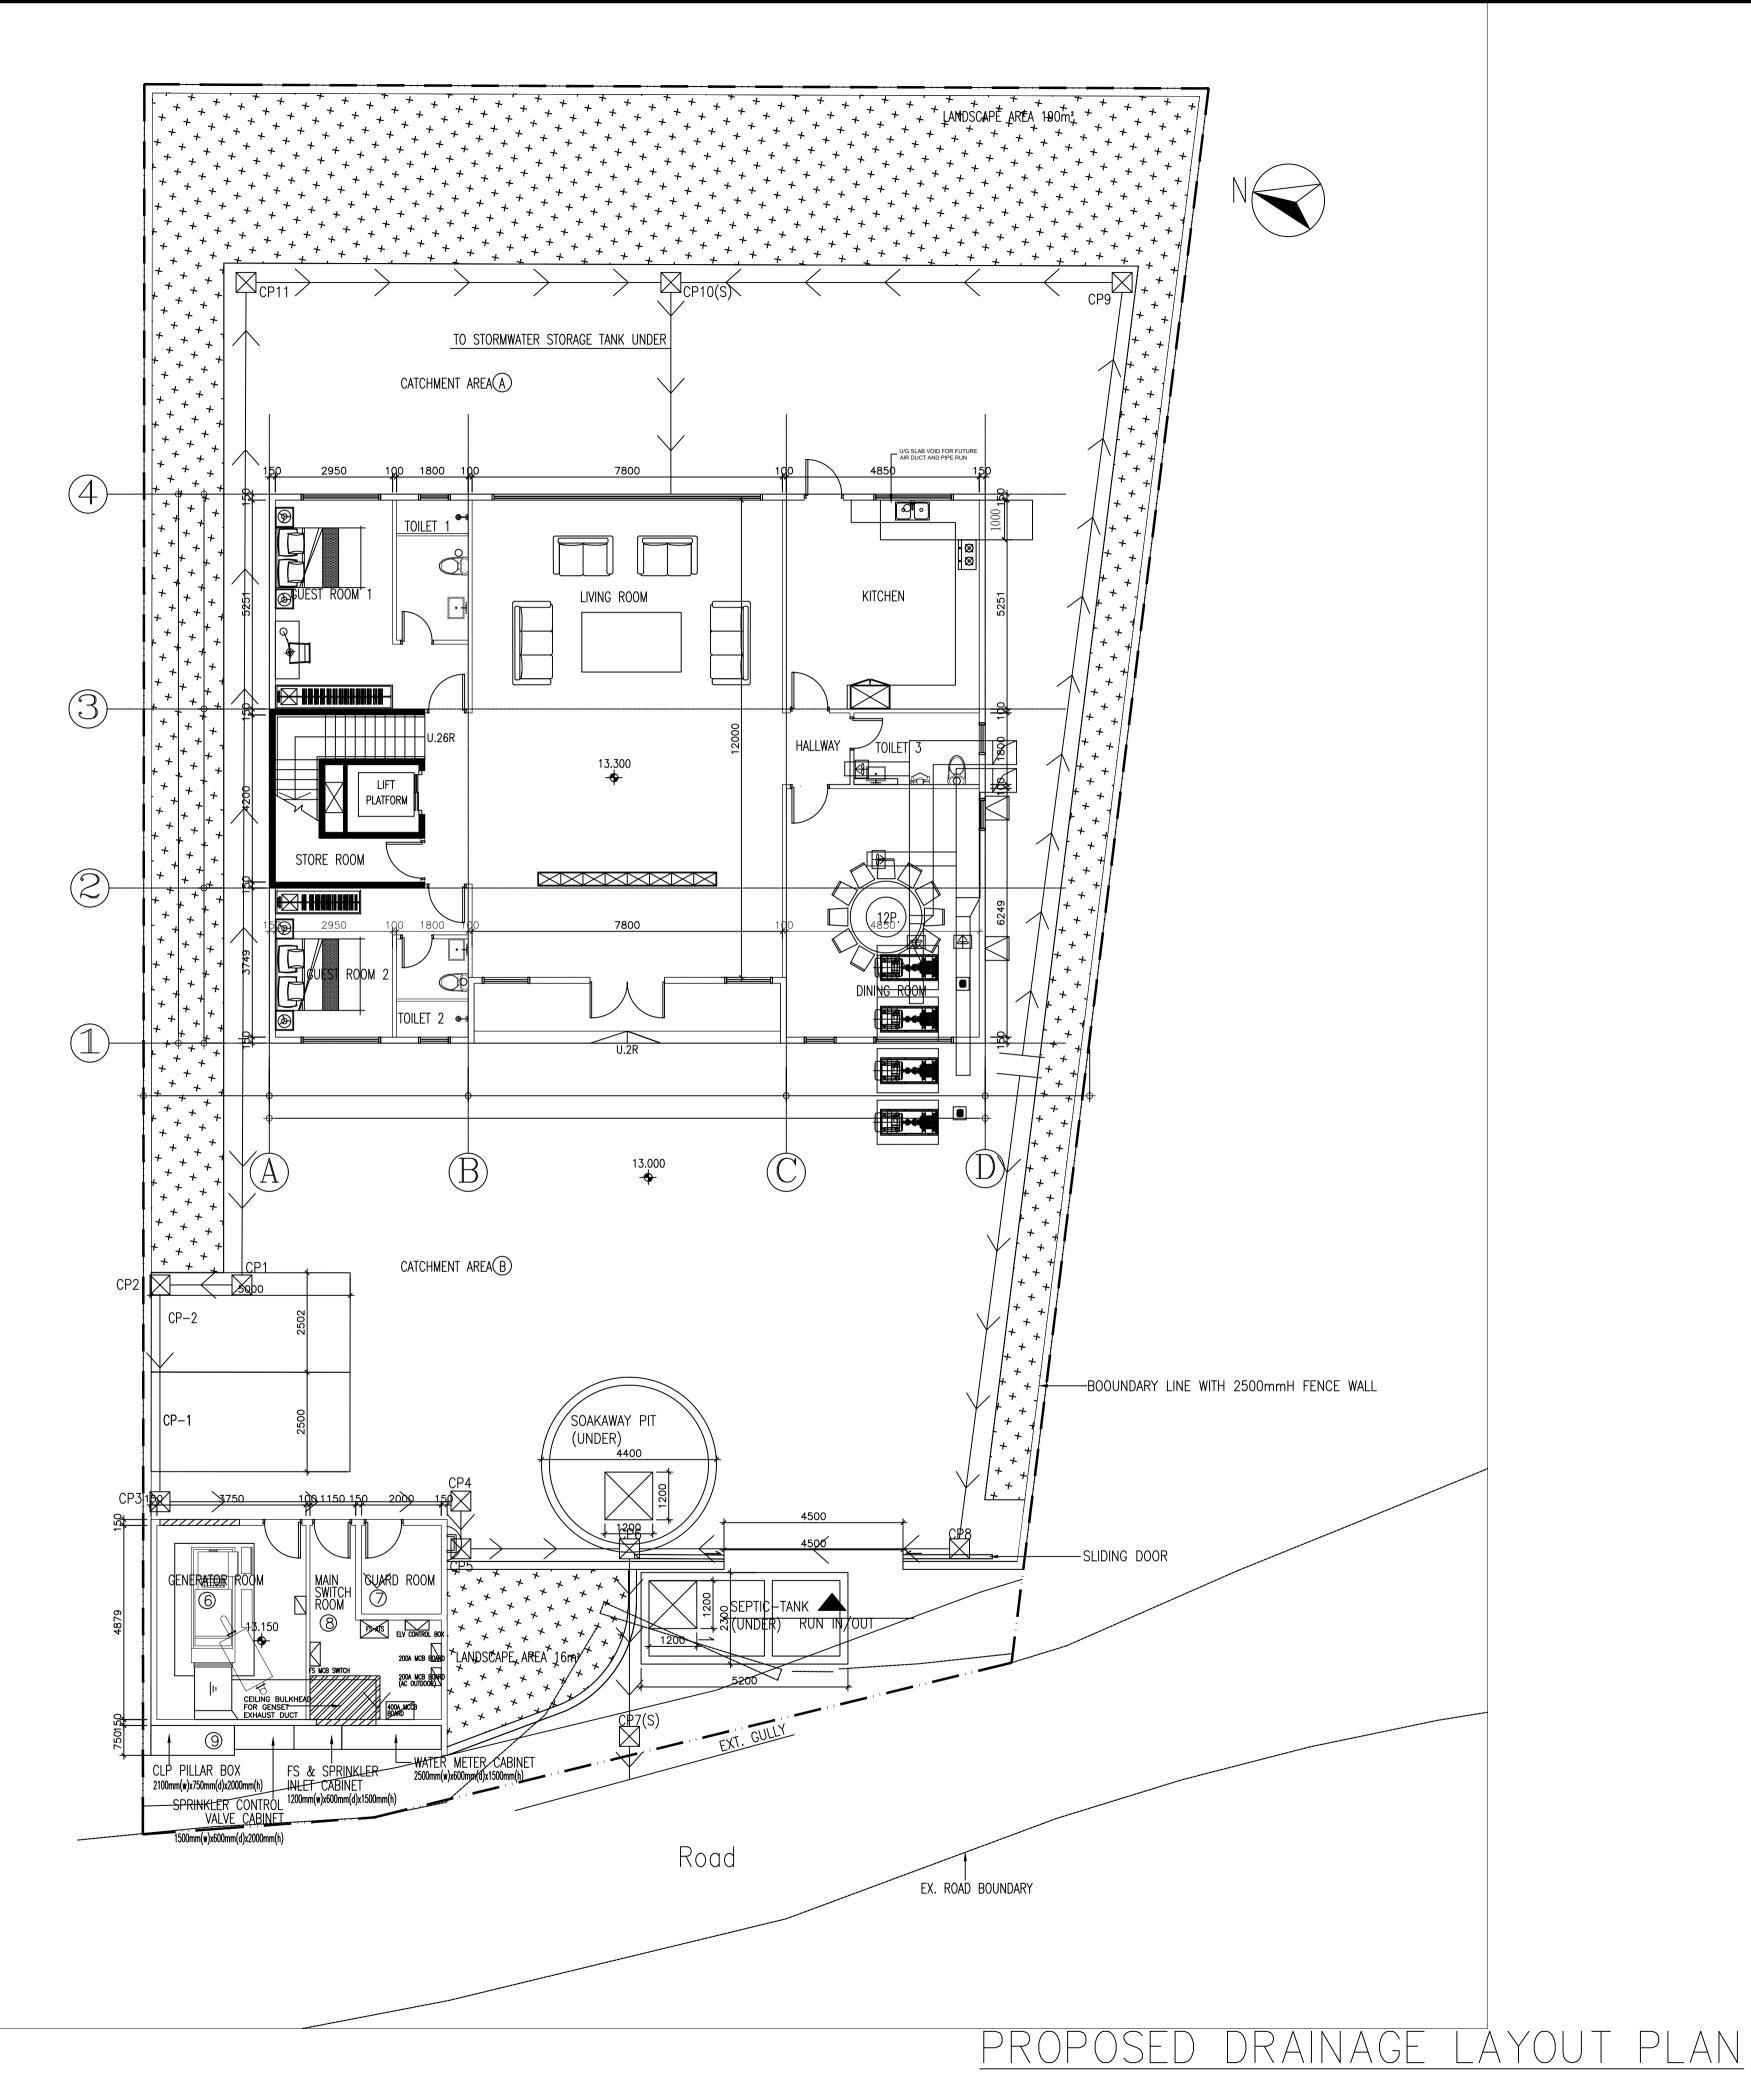

#### Septic Tank

(d) the applicant should ensure the septic tank and any other private facilities should be erected on private lot boundary and free from any surrender requirement of the land exchange application (if submitted). LandsD will give detailed comment on the GFA at the stage of land exchange application (if submitted).

# Recommended Advisory Clauses

- To note the comments of the District Lands Officer/North, Lands Department (LandsD) (a) that the Site comprises 2 private lots namely Lot Nos. 407 S.A ss.2 S.A and 408 S.B ss.1 RP, both in D.D. 94. Lot No. 407 S.A ss.2 S.A in D.D. 94 is held under Block Government Lease and demised as "Padi" for agricultural purposes, whereas Lot No. 408 S.B ss.1 RP in D.D. 94 is a New Grant agricultural lot held under Tai Po New Grant No. 2491. No structure is allowed to be erected without the prior approval of the Government. Should the subject planning application be approved, the lot owner should apply to the LandsD for a land exchange for implementation of the approved planning scheme. Such application will be considered by the LandsD acting in the capacity as landlord at its sole discretion and there is no guarantee that such application will be approved. If such application is approved, it will be subject to such terms and conditions as considered appropriate including but not limited to the payment of administrative fee and premium. In the event that the proposed boundary would be set back from the Site, the Applicant is required to clarify the management and maintenance issue of the concerned setback area. The applicant should clarify the extent of the adjoining private lots affected by the proposed road widening works. For any proposed road widening works that would affect third party private lots, the Applicant should demonstrate consent from the concerned private lot owners for the right of access, construction works, etc. have been The applicant should ensure the septic tank and any other private facilities should be erected on private lot boundary and free from any surrender requirement of the land exchange application (if submitted).
- (b) To note the comments of the Commissioner for Transport that the vehicular access between Hang Tau Road and the Site is not managed by the Transport Department. The management responsibility for this vehicular access, whether it will be widened or not, should remain unchanged. The applicant shall seek agreement/comment from the responsible party for the management and maintenance measures to be implemented for the vehicular access. The applicant should take all necessary measures to ensure that the tank lorries for desludging would not affect the normal traffic operation of the said access road and the pedestrian safety.
- (c) To note the comments of the Director of Environmental Protection that the Site is within unsewered area and surrounded by a cluster of similar housing development. There is an active brownfield operation in the vicinity to the Site The applicant should take note of any possible fixed plant noise nuisance to the proposed house development.
- (d) To note the comments of the Chief Engineer/Mainland North, Drainage Services Department (DSD) that the Site is in an area where no DSD stormwater drain and no public sewerage connection is available.
- (e) To note the comments of the Chief Building Surveyor/New Territories West, Buildings Department (BD) that (i) the Site shall be provided with means of obtaining access thereto