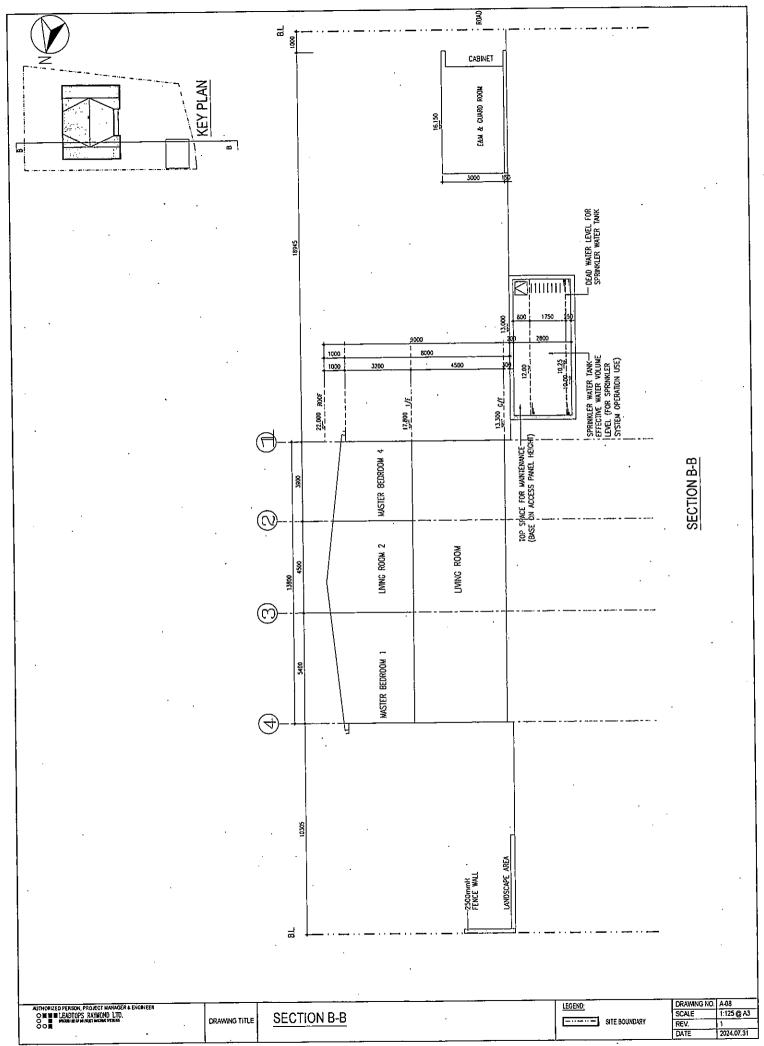

----------------------------------------------------------------------------------------------------------------------------------------------------------------------------------------------------------------------------------------|
| Departmental Comments |                                                                                                                   | Based on the information provided, in particular of the height, the underground E&M facilities and water tanks may be considered as a storey under the Buildings Ordinance.                                                                                                                                  |



Figure 5c - Master Layout Plan



Figure 6d - Underground E&M Utilities Room Plan



Figure 7c - Ground Floor Plan





Figure 12a - Section