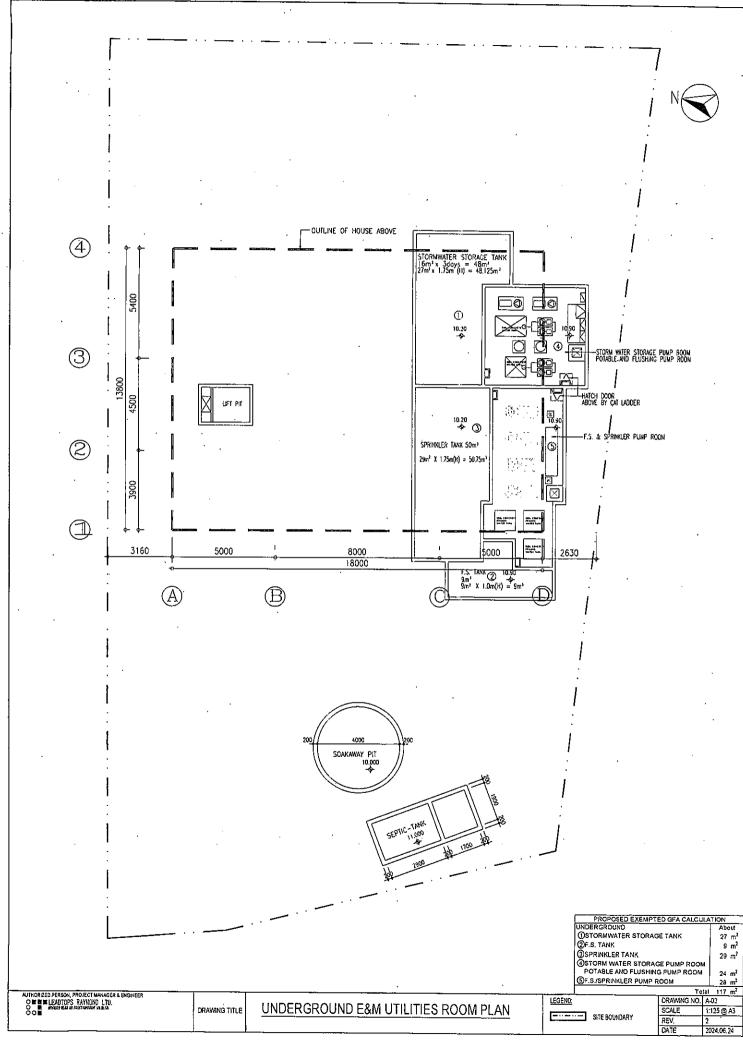

| Based on the information provided, in particular of the height, the underground E&M facilities and water tanks may be considered pump room and portable & flushing pump room have been reduced to 2.1m, as a storey under the Buildings Ordinance.  While the height of the stormwater storage tank, F.S. tank and sprinkler tank are now being reduced to 2.8m. Due to the above changes, a set of revised plans, i.e.  Figures 5b, 6b, 7a and 11a, is now attached in Annex A to replace their original ones. As a result, the sizes of these ancillary facilities have been amended and an additional GFA of about 12m² will be resulted accordingly. |



Figure 5b - Master Layout Plan



Figure 6b - Underground E&M Utilities Room Plan



Figure 7b - Ground Floor Plan



Appendix Id of RNTPC
Paper No. A/NE-KTS/538A

Your Ref: TPB/A/NE-KTS/538 Our Ref: NE-KTS/PA/GCL/23-11

Date: 22 July 2024

By Hand and Email (tpbpd@pland.gov.hk)

The Secretary,
Town Planning Board,
c/o Town Planning Board Section,
Planning Department,
15/F, North Point Government Offices,
333 Java Road,
North Point, Hong Kong.

Dear Sirs,

Proposed 'House (not elsewhere specified)' Development and Proposed Minor Relaxation of Maximum Plot Ratio Restriction in "Residential (Group D)" Zone at Lots Nos. 407 S.A ss.2 S.A and 408 S.B ss.1 RP in D.D. 94, Hang Tau Tai Po, Kwu Tung South, New Territories (Application No.: A/NE-KTS/538) – Further Information

In response to the specific comments raised by the Chi