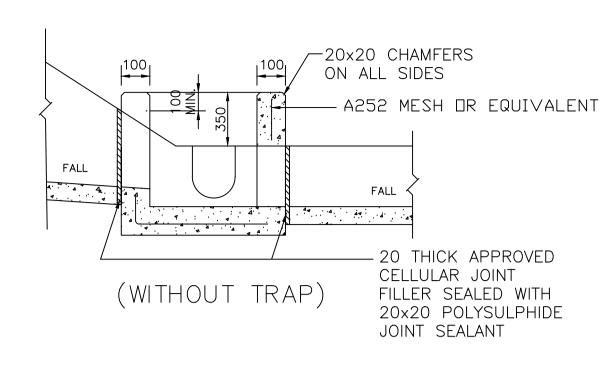

#### Septic Tank

(d) the applicant should ensure the septic tank and any other private facilities should be erected on private lot boundary and free from any surrender requirement of the land exchange application (if submitted). LandsD will give detailed comment on the GFA at the stage of land exchange application (if submitted).