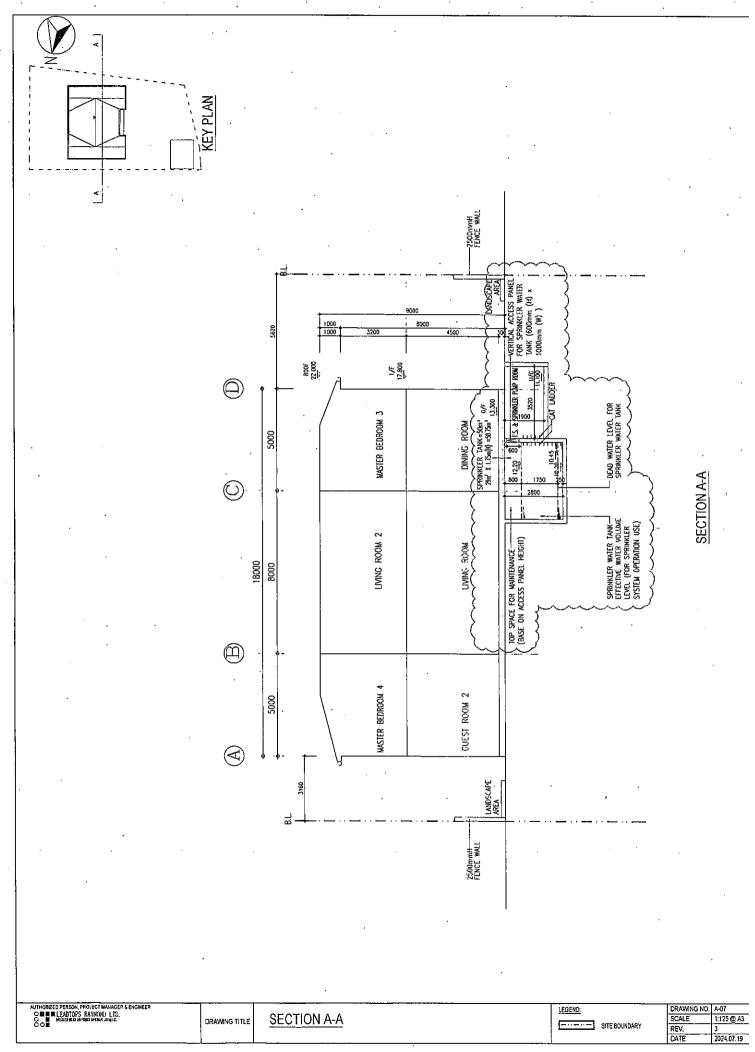

|
|      | Based on the information provided, in particular of the height, the underground E&M facilities and water tanks may be considered as a storey under the Buildings Ordinance. | Based on the information provided, in particular of the height, the underground E&M facilities and water tanks may be considered as a storey under the Buildings Ordinance.  Storage pump room and portable & flushing pump room to 1.9m, and the height of the F.S. tank is now being reduced to 2.1m. As such, a set of revised plans, i.e.  Figures 6c and 11c, is now attached in Annex A to replace their original ones.  Figure 11c shows the updated section diagram with respect to the above changes. |



Figure 6c - Underground E&M Utilities Room Plan





Appendix Ie of RNTPC
Paper No. A/NE-KTS/538A

By Hand and Email (tpbpd@pland.gov.hk)

Your Ref: TPB/A/NE-KTS/538 Our Ref: NE-KTS/PA/GCL/23-12

Date: 31 July 2024

The Secretary,
Town Planning Board,
c/o Town Planning Board Section,
Planning Department,
15/F, North Point Government Offices,
333 Java Road,
North Point, Hong Kong.

Dear Sirs,

Proposed 'House (not elsewhere specified)' Development and Proposed Minor Relaxation of Maximum Plot Ratio Restriction in "Residential (Group D)" Zone at Lots Nos. 407 S.A ss.2 S.A and 408 S.B ss.1 RP in D.D. 94, Hang Tau Tai Po, Kwu Tung South, New Territories (Application No.: A/NE-KTS/538) – Further Information

In response to the specific comments raised by the Chief Buildings Surveyor/New Territories West, the Buildings Department ("CBS/NTW, BD