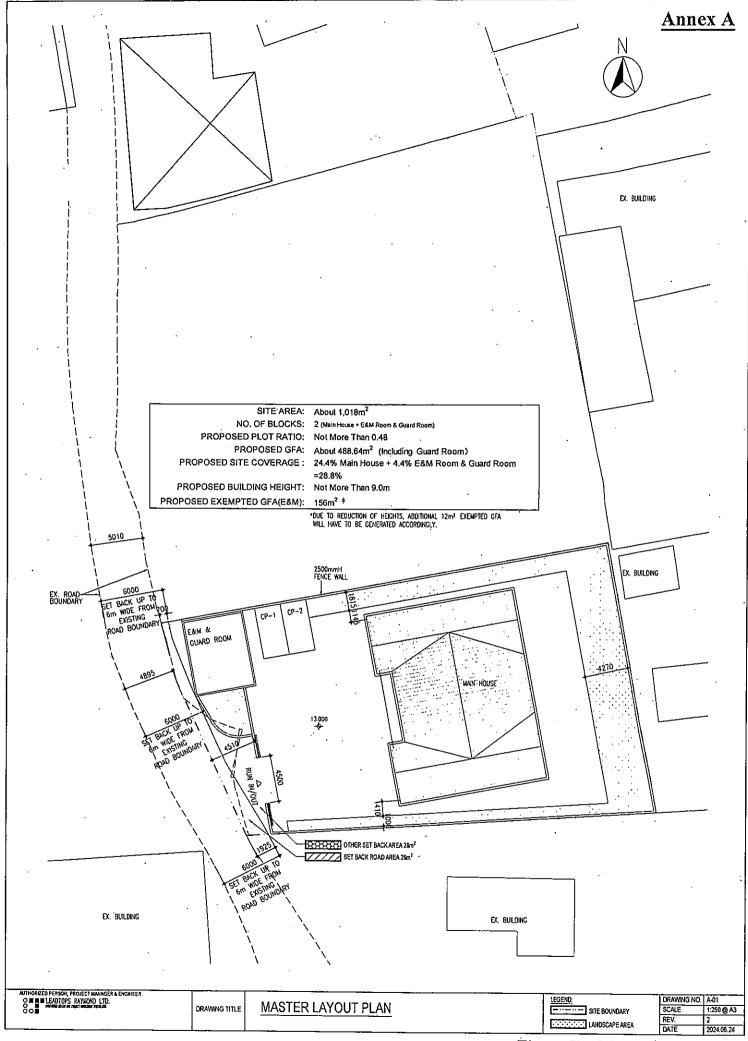

2. Name of Authorised Agent (if applicable) 獲授權代理人姓名/名稱(如適用)

(□Mr. 先生 /□Mrs. 夫人 /□Miss 小姐 /□Ms. 女士 / ☑ Company 公司 /□ Organisation 機構 )

Vision Planning Consultants Limited

| 3.  | Application Site 申請地點                                                                                |                                                                                                             |
|-----|------------------------------------------------------------------------------------------------------|-------------------------------------------------------------------------------------------------------------|
| (a) | Full address / location / demarcation district and lot number (if applicable) 詳細地址/地點/丈量約份及地段號碼(如適用) | Lots Nos. 407 S.A ss.2 S.A and 408 S.B ss.1 RP in D.D. 94, Hang Tau Tai Po, Kwu Tung South, New Territories |
| (b) | Site area and/or gross floor area involved 涉及的地盤面積及/或總樓面面積                                           | ☑Site area 地盤面積 1,018 sq.m 平方米☑About 約 ☑Gross floor area 總樓面面積 486 sq.m 平方米☑About 約                         |
| (c) | Area of Government land included (if any)<br>所包括的政府土地面積(倘有)                                          | sq.m 平方米 □About 約                                                                                           |

| (d) | Name and number of the related statutory plan(s)<br>有關法定圖則的名稱及編號         | Approved Kwu Tung South Outline Zoning P<br>No. S/NE-KTS/20                                                                                      | lan                                                     |  |  |  |
|-----|--------------------------------------------------------------------------|--------------------------------------------------------------------------------------------------------------------------------------------------|---------------------------------------------------------|--|--|--|
| (e) | Land use zone(s) involved<br>涉及的土地用途地帶                                   | "Residential (Group D)" Zone                                                                                                                     |                                                         |  |  |  |
| (f) | Current use(s)<br>現時用途                                                   | Vacant .  (If there are any Government, institution or community facil plan and specify the use and gross floor area) (如有任何政府、機構或社區設施,請在圖則上顯示,並記 | •                                                       |  |  |  |
| 4.  | "Current Land Owner" of A                                                | pplication Site 申請地點的「現行土地擁                                                                                                                      | 有人」                                                     |  |  |  |
| The | applicant 申請人 —                                                          |                                                                                                                                                  |                                                         |  |  |  |
| A   | is the sole "current land owner"#& (pl<br>是唯一的「現行土地擁有人」#& (i             | lease proceed to Part 6 and attach documentary proof of ov<br>背繼續填寫第 6 部分,並夾附業權證明文件)。                                                            | vnership).                                              |  |  |  |
|     | is one of the "current land owners"#<br>是其中一名「現行土地擁有人」# &                | * (please attach documentary proof of ownership).<br>: (請夾附業權證明文件)。                                                                              |                                                         |  |  |  |
|     | is not a "current land owner".<br>並不是「現行土地擁有人」"。                         |                                                                                                                                                  |                                                         |  |  |  |
|     | The application site is entirely on Go<br>申請地點完全位於政府土地上(請                | overnment land (please proceed to Part 6).<br>S繼續填寫第 6 部分)。                                                                                      |                                                         |  |  |  |
| 5.  | Statement on Owner's Conse                                               | ent/Notification                                                                                                                                 |                                                         |  |  |  |
|     | 就土地擁有人的同意/通                                                              |                                                                                                                                                  |                                                         |  |  |  |
| (a) | involves a total of"                                                     | 年                                                                                                                                                |                                                         |  |  |  |
| (b) | The applicant 申請人 —  has obtained consent(s) of  已取得                     |                                                                                                                                                  |                                                         |  |  |  |
|     | Details of consent of "current land owner(s)" obtained 取得「現行土地擁有人」"同意的詳情 |                                                                                                                                                  |                                                         |  |  |  |
|     | Land Owner(s)   Registry wl                                              | //address of premises as shown in the record of the Land here convent(s) has/have been obtained 東京教育學學學學學學學學學學學學學學學學學學學學學學學學學學學學學學學學學學學學         | te of consent obtained<br>D/MM/YYYY)<br>导同意的日期<br>/月/年) |  |  |  |
|     |                                                                          |                                                                                                                                                  |                                                         |  |  |  |
|     |                                                                          |                                                                                                                                                  |                                                         |  |  |  |
|     |                                                                          | ·,                                                                                                                                               |                                                         |  |  |  |
| /   | (Places was consents about if the ou                                     | pace of any hox above is insufficient. 如上列任何方格的空間7                                                                                               |                                                         |  |  |  |