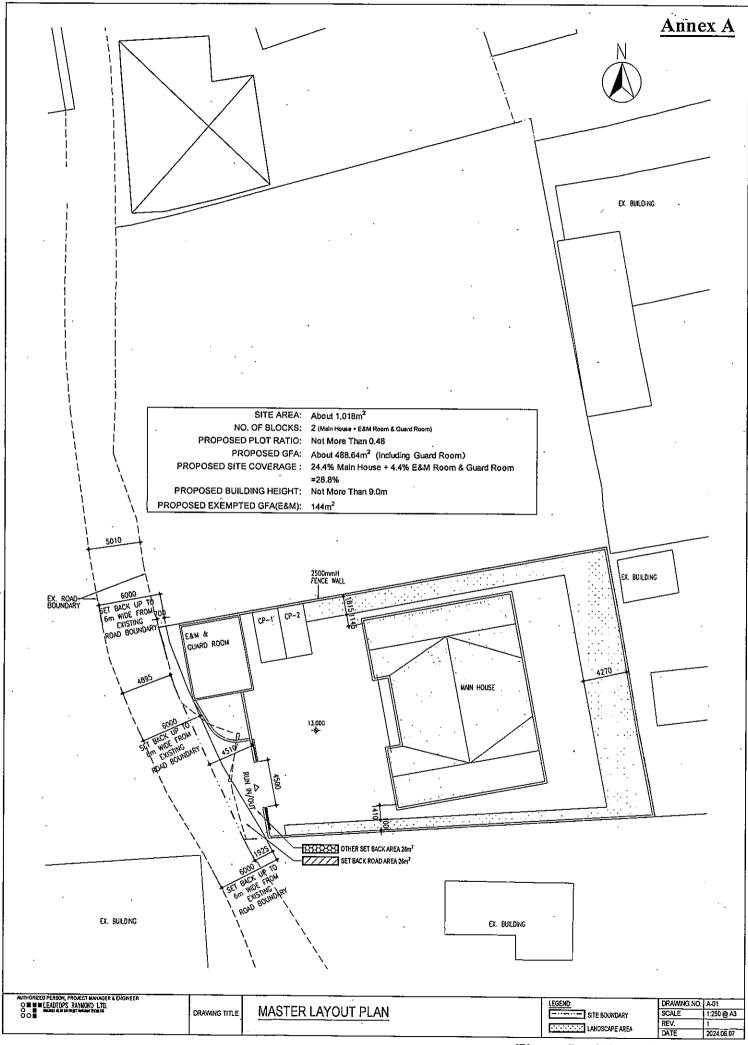

2. Name of Authorised Agent (if applicable) 獲授權代理人姓名/名稱(如適用)

(□Mr. 先生 /□Mrs. 夫人 /□Miss 小姐 /□Ms. 女士 / ☑ Company 公司 /□ Organisation 機構 )

Vision Planning Consultants Limited

| 3.  | Application Site 申請地點                                                                                |                                                                                                             |
|-----|------------------------------------------------------------------------------------------------------|-------------------------------------------------------------------------------------------------------------|
| (a) | Full address / location / demarcation district and lot number (if applicable) 詳細地址/地點/丈量約份及地段號碼(如適用) | Lots Nos. 407 S.A ss.2 S.A and 408 S.B ss.1 RP in D.D. 94, Hang Tau Tai Po, Kwu Tung South, New Territories |
| (b) | Site area and/or gross floor area involved 涉及的地盤面積及/或總樓面面積                                           | ☑Site area 地盤面積 1,018 sq.m 平方米☑About 約 ☑Gross floor area 總樓面面積 486 sq.m 平方米☑About 約                         |
| (c) | Area of Government land included (if any)<br>所包括的政府土地面積(倘有)                                          | sq.m 平方米 □About 約                                                                                           |

| (d) | Name and number of the related statutory plan(s)<br>有關法定圖則的名稱及編號         | Approved Kwu Tung South Outline Zoning P<br>No. S/NE-KTS/20                                                                                      | lan                                                     |  |  |  |
|-----|--------------------------------------------------------------------------|--------------------------------------------------------------------------------------------------------------------------------------------------|---------------------------------------------------------|--|--|--|
| (e) | Land use zone(s) involved<br>涉及的土地用途地帶                                   | "Residential (Group D)" Zone                                                                                                                     |                                                         |  |  |  |
| (f) | Current use(s)<br>現時用途                                                   | Vacant .  (If there are any Government, institution or community facil plan and specify the use and gross floor area) (如有任何政府、機構或社區設施,請在圖則上顯示,並記 | •                                                       |  |  |  |
| 4.  | "Current Land Owner" of A                                                | pplication Site 申請地點的「現行土地擁                                                                                                                      | 有人」                                                     |  |  |  |
| The | applicant 申請人 —                                                          |                                                                                                                                                  |                                                         |  |  |  |
| A   | is the sole "current land owner"#& (pl<br>是唯一的「現行土地擁有人」#& (i             | lease proceed to Part 6 and attach documentary proof of ov<br>背繼續填寫第 6 部分,並夾附業權證明文件)。                                                            | vnership).                                              |  |  |  |
|     | is one of the "current land owners"#<br>是其中一名「現行土地擁有人」# &                | * (please attach documentary proof of ownership).<br>: (請夾附業權證明文件)。                                                                              |                                                         |  |  |  |
|     | is not a "current land owner".<br>並不是「現行土地擁有人」"。                         |                                                                                                                                                  |                                                         |  |  |  |
|     | The application site is entirely on Go<br>申請地點完全位於政府土地上(請                | overnment land (please proceed to Part 6).<br>S繼續填寫第 6 部分)。                                                                                      |                                                         |  |  |  |
| 5.  | Statement on Owner's Conse                                               | ent/Notification                                                                                                                                 |                                                         |  |  |  |
|     | 就土地擁有人的同意/通                                                              |                                                                                                                                                  |                                                         |  |  |  |
| (a) | involves a total of"                                                     | 年                                                                                                                                                |                                                         |  |  |  |
| (b) | The applicant 申請人 —  has obtained consent(s) of  已取得                     |                                                                                                                                                  |                                                         |  |  |  |
|     | Details of consent of "current land owner(s)" obtained 取得「現行土地擁有人」"同意的詳情 |                                                                                                                                                  |                                                         |  |  |  |
|     | Land Owner(s)   Registry wl                                              | //address of premises as shown in the record of the Land here convent(s) has/have been obtained 東京教育學學學學學學學學學學學學學學學學學學學學學學學學學學學學學學學學學學學學         | te of consent obtained<br>D/MM/YYYY)<br>导同意的日期<br>/月/年) |  |  |  |
|     |                                                                          |                                                                                                                                                  |                                                         |  |  |  |
|     |                                                                          |                                                                                                                                                  |                                                         |  |  |  |
|     |                                                                          | ·,                                                                                                                                               |                                                         |  |  |  |
| /   | (Places was consents about if the ou                                     | pace of any hox above is insufficient. 如上列任何方格的空間7                                                                                               |                                                         |  |  |  |