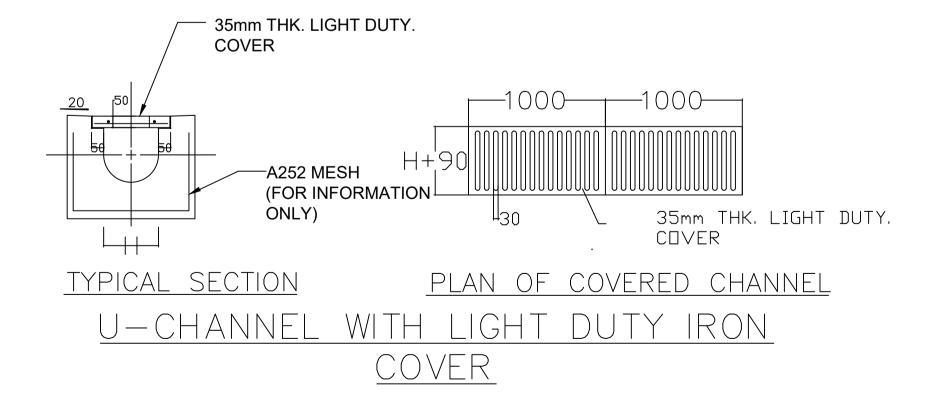

#### Septic Tank

(d) the applicant should ensure the septic tank and any other private facilities should be erected on private lot boundary and free from any surrender requirement of the land exchange application (if submitted). LandsD will give detailed comment on the GFA at the stage of land exchange application (if submitted).