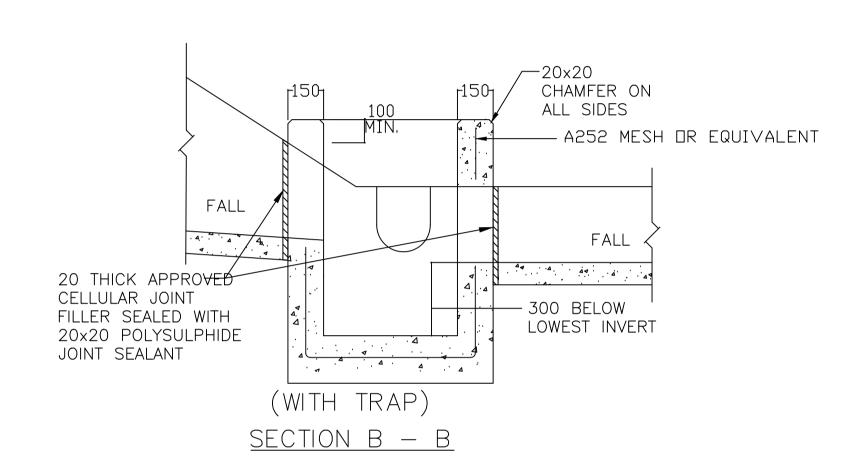

#### Septic Tank

(d) the applicant should ensure the septic tank and any other private facilities should be erected on private lot boundary and free from any surrender requirement of the land exchange application (if submitted). LandsD will give detailed comment on the GFA at the stage of land exchange application (if submitted).