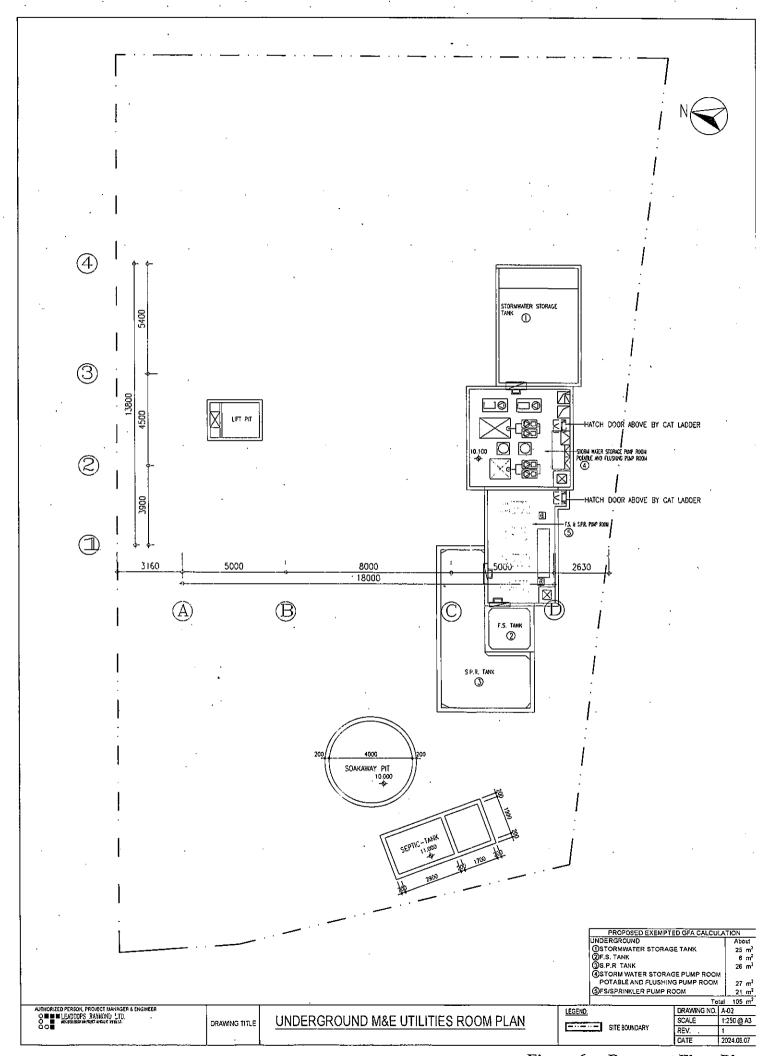

#### Septic Tank

(d) the applicant should ensure the septic tank and any other private facilities should be erected on private lot boundary and free from any surrender requirement of the land exchange application (if submitted). LandsD will give detailed comment on the GFA at the stage of land exchange application (if submitted).

# Recommended Advisory Clauses

- To note the comments of the District Lands Officer/North, Lands Department (LandsD) (a) that the Site comprises 2 private lots namely Lot Nos. 407 S.A ss.2 S.A and 408 S.B ss.1 RP, both in D.D. 94. Lot No. 407 S.A ss.2 S.A in D.D. 94 is held under Block Government Lease and demised as "Padi" for agricultural purposes, whereas Lot No. 408 S.B ss.1 RP in D.D. 94 is a New Grant agricultural lot held under Tai Po New Grant No. 2491. No structure is allowed to be erected without the prior approval of the Government. Should the subject planning application be approved, the lot owner should apply to the LandsD for a land exchange for implementation of the approved planning scheme. Such application will be considered by the LandsD acting in the capacity as landlord at its sole discretion and there is no guarantee that such application will be approved. If such application is approved, it will be subject to such terms and conditions as considered appropriate including but not limited to the payment of administrative fee and premium. In the event that the proposed boundary would be set back from the Site, the Applicant is required to clarify the management and maintenance issue of the concerned setback area. The applicant should clarify the extent of the adjoining private lots affected by the proposed road widening works. For any proposed road widening works that would affect third party private lots, the Applicant should demonstrate consent from the concerned private lot owners for the right of access, construction works, etc. have been The applicant should ensure the septic tank and any other private facilities should be erected on private lot boundary and free from any surrender requirement of the land exchange application (if submitted).
- (b) To note the comments of the Commissioner for Transport that the vehicular access between Hang Tau Road and the Site is not managed by the Transport Department. The management responsibility for this vehicular access, whether it will be widened or not, should remain unchanged. The applicant shall seek agreement/comment from the responsible party for the management and maintenance measures to be implemented for the vehicular access. The applicant should take all necessary measures to ensure that the tank lorries for desludging would not affect the normal traffic operation of the said access road and the pedestrian safety.
- (c) To note the comments of the Director of Environmental Protection that the Site is within unsewered area and surrounded by a cluster of similar housing development. There is an active brownfield operation in the vicinity to the Site The applicant should take note of any possible fixed plant noise nuisance to the proposed house development.
- (d) To note the comments of the Chief Engineer/Mainland North, Drainage Services Department (DSD) that the Site is in an area where no DSD stormwater drain and no public sewerage connection is available.
- (e) To note the comments of the Chief Building Surveyor/New Territories West, Buildings Department (BD) that (i) the Site shall be provided with means of obtaining access thereto