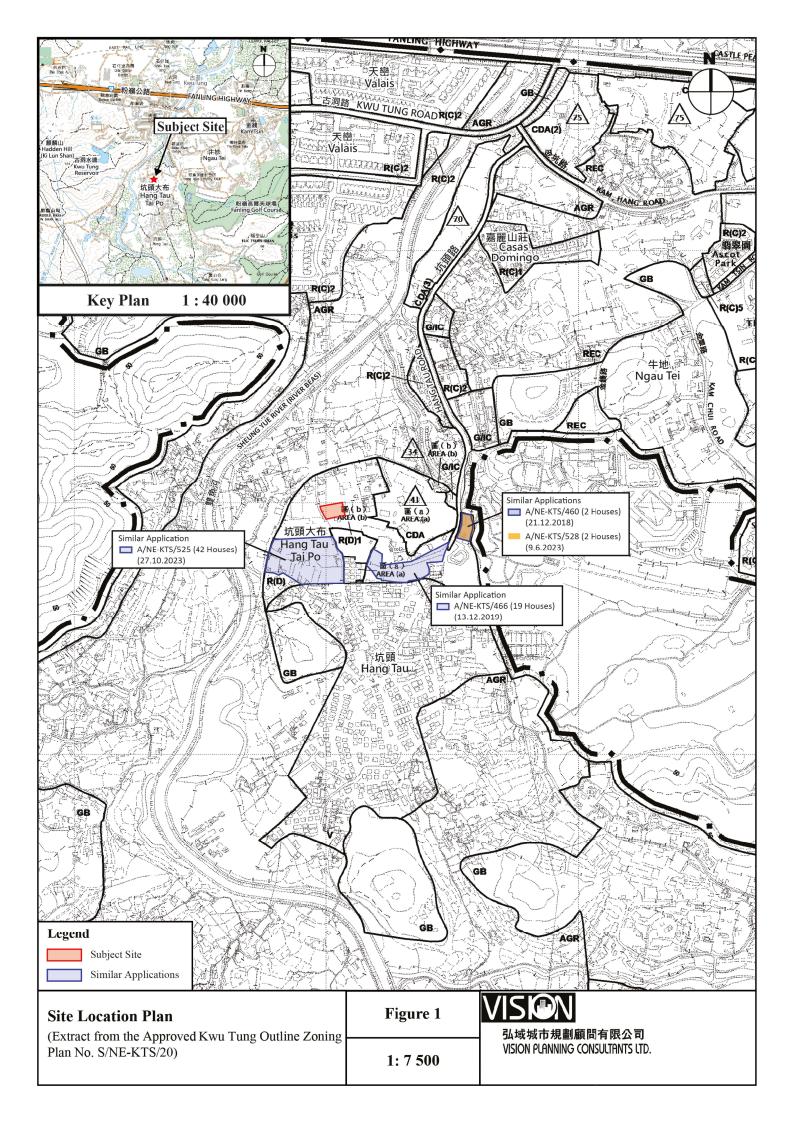

# Similar Applications within the Same "Residential (Group D)" Zone in the Vicinity of the Site

## **Approved Applications**

|    | Application No. | Proposed Use(s) /<br>Development(s)                                                                  | Date of Consideration | Approval<br>Conditions        |
|----|-----------------|------------------------------------------------------------------------------------------------------|-----------------------|-------------------------------|
| 1. | A/NE-KTS/460    | Proposed Houses                                                                                      | 21.12.2018            | (a), (b), (c),<br>(d) and (g) |
| 2. | A/NE-KTS/466    | Proposed Residential Development and Minor Relaxation of Plot Ratio and Building Height Restrictions | 13.12.2019            | (a) to (f)                    |
| 3. | A/NE-KTS/528    | Proposed House Development                                                                           | 9.6.2023              | (a), (b), (c),<br>(d) and (g) |
| 4. | A/NE-KTS/525    | Proposed Residential Development and Minor Relaxation of Plot Ratio Restrictions                     | 27.10.2023            | (b) and (c)                   |

| (d) | Name and number of the related statutory plan(s)<br>有關法定圖則的名稱及編號         | Approved Kwu Tung South Outline Zoning P<br>No. S/NE-KTS/20                                                                                      | lan                                                     |  |  |  |
|-----|--------------------------------------------------------------------------|--------------------------------------------------------------------------------------------------------------------------------------------------|---------------------------------------------------------|--|--|--|
| (e) | Land use zone(s) involved<br>涉及的土地用途地帶                                   | "Residential (Group D)" Zone                                                                                                                     |                                                         |  |  |  |
| (f) | Current use(s)<br>現時用途                                                   | Vacant .  (If there are any Government, institution or community facil plan and specify the use and gross floor area) (如有任何政府、機構或社區設施,請在圖則上顯示,並記 | •                                                       |  |  |  |
| 4.  | "Current Land Owner" of A                                                | pplication Site 申請地點的「現行土地擁                                                                                                                      | 有人」                                                     |  |  |  |
| The | applicant 申請人 —                                                          |                                                                                                                                                  |                                                         |  |  |  |
| A   | is the sole "current land owner"#& (pl<br>是唯一的「現行土地擁有人」#& (i             | lease proceed to Part 6 and attach documentary proof of ov<br>背繼續填寫第 6 部分,並夾附業權證明文件)。                                                            | vnership).                                              |  |  |  |
|     | is one of the "current land owners"#<br>是其中一名「現行土地擁有人」# &                | * (please attach documentary proof of ownership).<br>: (請夾附業權證明文件)。                                                                              |                                                         |  |  |  |
|     | is not a "current land owner".<br>並不是「現行土地擁有人」"。                         |                                                                                                                                                  |                                                         |  |  |  |
|     | The application site is entirely on Go<br>申請地點完全位於政府土地上(請                | overnment land (please proceed to Part 6).<br>S繼續填寫第 6 部分)。                                                                                      |                                                         |  |  |  |
| 5.  | Statement on Owner's Conse                                               | ent/Notification                                                                                                                                 |                                                         |  |  |  |
|     | 就土地擁有人的同意/通                                                              |                                                                                                                                                  |                                                         |  |  |  |
| (a) | involves a total of"                                                     | 年                                                                                                                                                |                                                         |  |  |  |
| (b) | The applicant 申請人 —  has obtained consent(s) of  已取得                     |                                                                                                                                                  |                                                         |  |  |  |
|     | Details of consent of "current land owner(s)" obtained 取得「現行土地擁有人」"同意的詳情 |                                                                                                                                                  |                                                         |  |  |  |
|     | Land Owner(s)   Registry wl                                              | //address of premises as shown in the record of the Land here convent(s) has/have been obtained 東京教育學學學學學學學學學學學學學學學學學學學學學學學學學學學學學學學學學學學學         | te of consent obtained<br>D/MM/YYYY)<br>导同意的日期<br>/月/年) |  |  |  |
|     |                                                                          |                                                                                                                                                  |                                                         |  |  |  |
|     |                                                                          |                                                                                                                                                  |                                                         |  |  |  |
|     |                                                                          | ·,                                                                                                                                               |                                                         |  |  |  |
| /   | (Places was consents about if the ou                                     | pace of any hox above is insufficient. 如上列任何方格的空間7                                                                                               |                                                         |  |  |  |