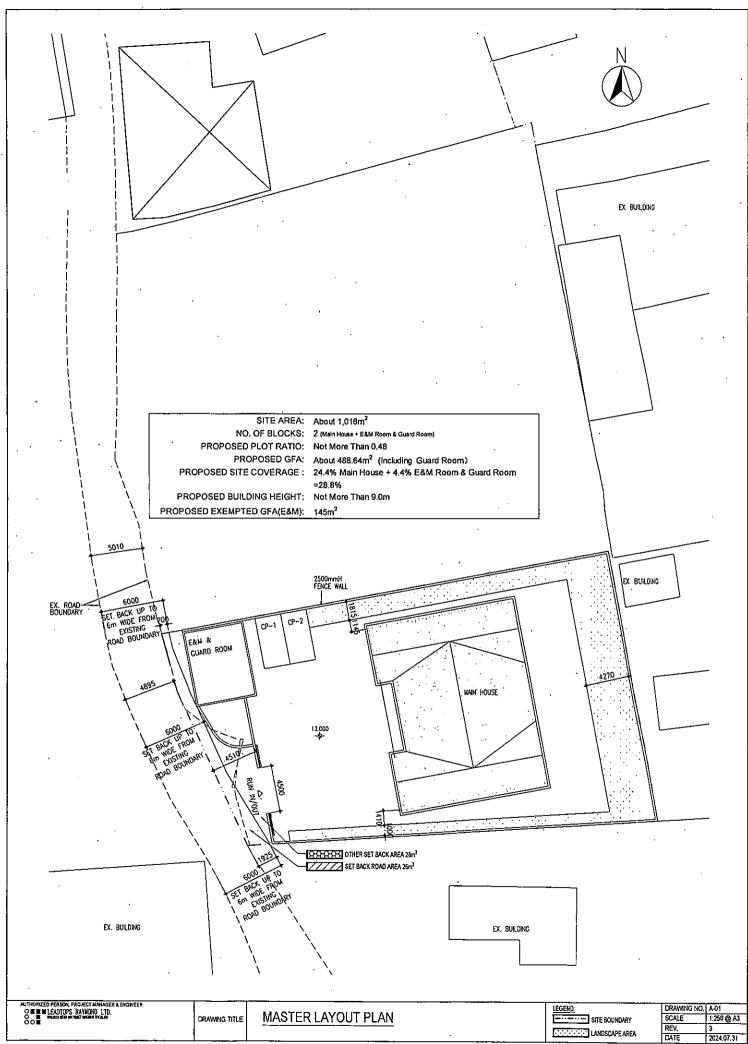

2. Name of Authorised Agent (if applicable) 獲授權代理人姓名/名稱(如適用)

(□Mr. 先生 /□Mrs. 夫人 /□Miss 小姐 /□Ms. 女士 / ☑ Company 公司 /□ Organisation 機構 )

Vision Planning Consultants Limited

| 3.  | Application Site 申請地點                                                                                |                                                                                                             |
|-----|------------------------------------------------------------------------------------------------------|-------------------------------------------------------------------------------------------------------------|
| (a) | Full address / location / demarcation district and lot number (if applicable) 詳細地址/地點/丈量約份及地段號碼(如適用) | Lots Nos. 407 S.A ss.2 S.A and 408 S.B ss.1 RP in D.D. 94, Hang Tau Tai Po, Kwu Tung South, New Territories |
| (b) | Site area and/or gross floor area involved 涉及的地盤面積及/或總樓面面積                                           | ☑Site area 地盤面積 1,018 sq.m 平方米☑About 約 ☑Gross floor area 總樓面面積 486 sq.m 平方米☑About 約                         |
| (c) | Area of Government land included (if any)<br>所包括的政府土地面積(倘有)                                          | sq.m 平方米 □About 約                                                                                           |