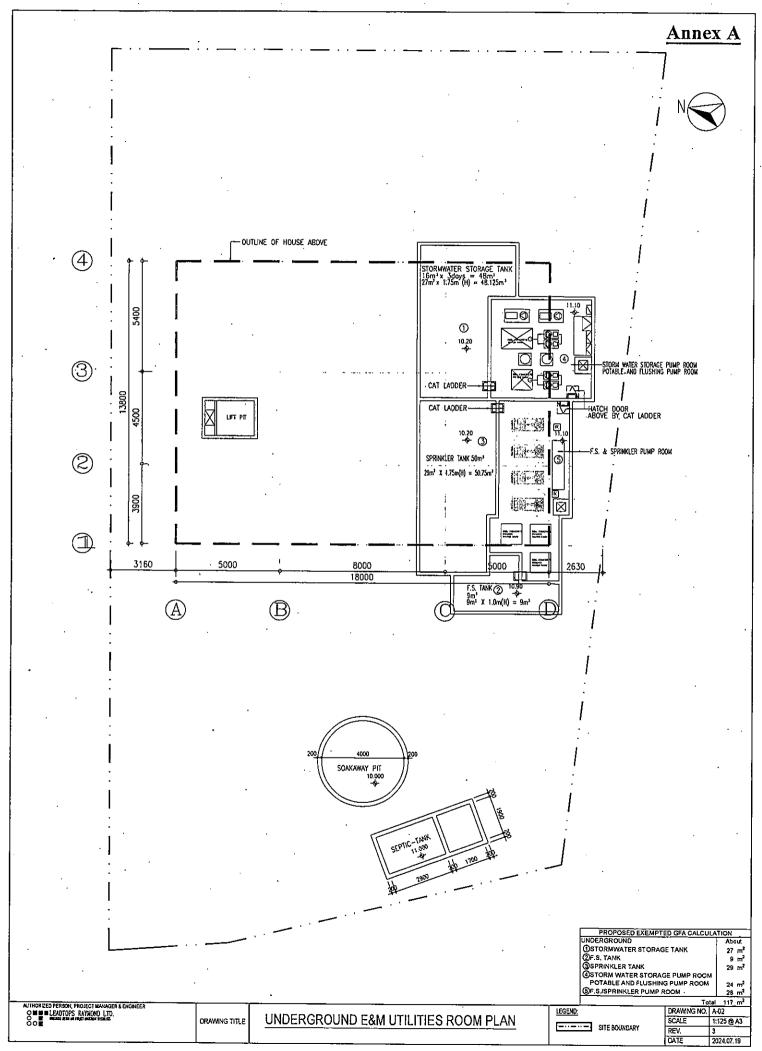

|
|      | Based on the information provided, in particular of the height, the underground E&M facilities and water tanks may be considered as a storey under the Buildings Ordinance. | Based on the information provided, in particular of the height, the underground E&M facilities and water tanks may be considered as a storey under the Buildings Ordinance.  Storage pump room and portable & flushing pump room to 1.9m, and the height of the F.S. tank is now being reduced to 2.1m. As such, a set of revised plans, i.e.  Figures 6c and 11c, is now attached in Annex A to replace their original ones.  Figure 11c shows the updated section diagram with respect to the above changes. |



Figure 6c - Underground E&M Utilities Room Plan





Appendix Ie of RNTPC
Paper No. A/NE-KTS/538A

By Hand and Email (tpbpd@pland.gov.hk)

Your Ref: TPB/A/NE-KTS/538 Our Ref: NE-KTS/PA/GCL/23-12

Date: 31 July 2024

The Secretary,
Town Planning Board,
c/o Town Planning Board Section,
Planning Department,
15/F, North Point Government Offices,
333 Java Road,
North Point, Hong Kong.

Dear Sirs,

Proposed 'House (not elsewhere specified)' Development and Proposed Minor Relaxation of Maximum Plot Ratio Restriction in "Residential (Group D)" Zone at Lots Nos. 407 S.A ss.2 S.A and 408 S.B ss.1 RP in D.D. 94, Hang Tau Tai Po, Kwu Tung South, New Territories (Application No.: A/NE-KTS/538) – Further Information

In response to the specific comments raised by the Chief Buildings Surveyor/New Terri