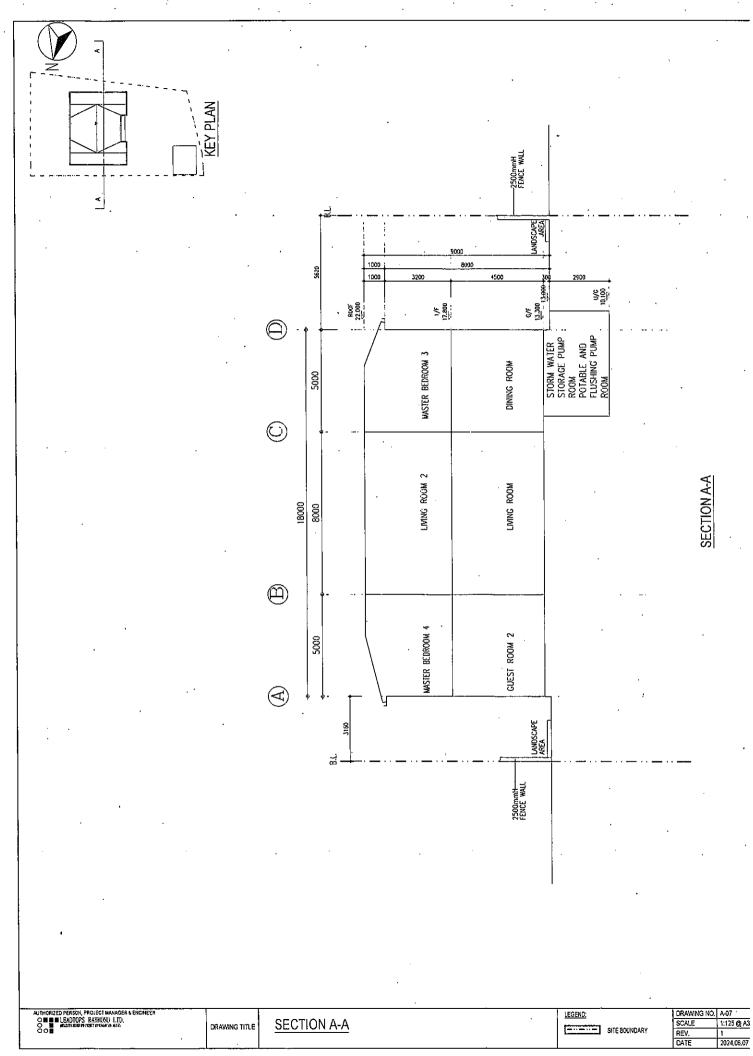

| proposed house may be considered as a basement under the a basement floor. Figures 6b, 7a and 11a in Annex A are being revised to replace      |
|      | Buildings Ordinance (BO).                                                                                        | their original ones.                                                                                                                           |
|      |                                                                                                                  |                                                                                                                                                |



Figure 5a - Master Layout Plan



Figure 6a - Basement Floor Plan



Figure 7a - Ground Floor Plan



merits of a development or redevelopment proposal, minor relaxation of the plot ratio and/or building height restriction(s) stated... may be considered by the Town Planning Board...". In view of this, the proposed minor relaxation of the maximum plot ratio restriction from 0.4 to 0.48 (i.e. an increase of 20%) also requires a permission from the TPB.

- 3.4 The Subject Site has no previous planning application record.
- 3.5 As shown in **Figure 1**, four similar planning applications (i.e., No. A/NE-KTS/460, A/NE-KTS/466, A/NE-KTS/525 and A/NE-KTS/528) located in close proximity to the Subject Site within the same "R(D)" site were approved with conditions by the TPB since 2018.
- 3.6 **Table 1** summarises the details of these four approved applications.

Table 1: Details of Four Similar