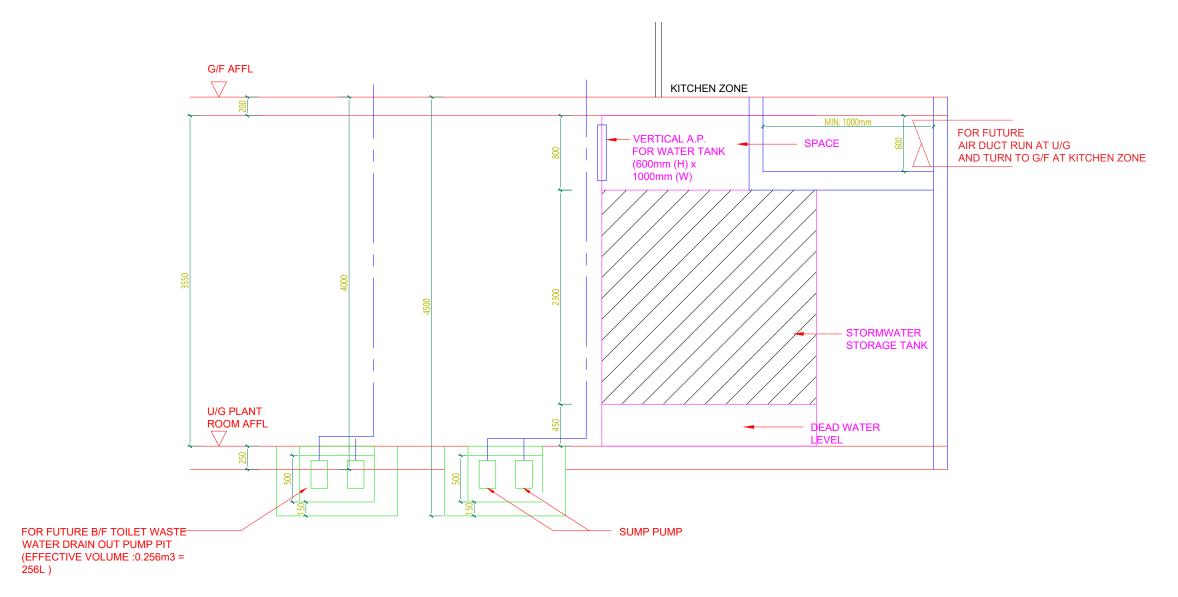

ect

 DO NOT SCALE DRAWING. FIGURED DIMENSIONS ARE TO BE FOLLOWED. READ THIS DRAWING IN CONJUNCTION WITH ALL

OTHER RELEVANT DRAWINGS AND SPECIFICATIONS. THE ARCHITECT SHALL BE NOTIFIED IMMEDIATELY OF ANY

2. THIS DRAWING SHALL NOT BE USED FOR CONSTRUCTION

SHALL VERIFY ALL DIMENSIONS ON SITE PRIOR TO

PURPOSES UNLESS OTHERWISE CERTIFIED. THE CONTRACTOR

DISCREPANCY IS FOUND THEREIN.

COMMENCEMENT OF WORK.

PROPOSED STORMWATER DRAINAGE SYSTEM FOR LOT 407SA SS2 SA %408SB SS1 RP IN DD94, KWU TUNG

Drawing Title :

STORMWATER DRAINAGE DETAIL

STORMWATER DRAINAGE DETAIL

| Drawn :  | ZS       | Scale :     |      |
|----------|----------|-------------|------|
| Date :   | DEC 2022 | Checked:    |      |
| Job Ref. |          | Drawing No. | Rev. |
|          | _        | DS-02       | l –  |



POTABLE AND FLUSHING TANK AND PUMP ROOM + STORM WATER STORAGE PUMP ROOM SECTION DRAWING



## VISION PLANNING CONSULTANTS LTD. 弘域城市規劃顧問有限公司

Appendix Ib of RNTPC Paper No. A/NE-KTS/538A

By Hand and Email

Your Ref: TPB/A/NE-KTS/538 Our Ref: NE-KTS/PA/GCL/23-07

Date: 11 June 2024

The Secretary, Town Planning Board, c/o Town Planning Board Section, Planning Department. 15/F, North Point Government Offices, 333 Java Road, North Point, Hong Kong.

Dear Sirs.

Proposed 'House (not elsewhere specified)' Development and Proposed Minor Relaxation of Maximum Plot Ratio Restriction in "Residential (Group D)" Zone at Lots Nos. 407 S.A ss.2 S.A and 408 S.B ss.1 RP in D.D. 94, Hang Tau Tai Po, Kwu Tung South, New Territories (Application No.: A/NE-KTS/538) - Further Information

On behalf of the A