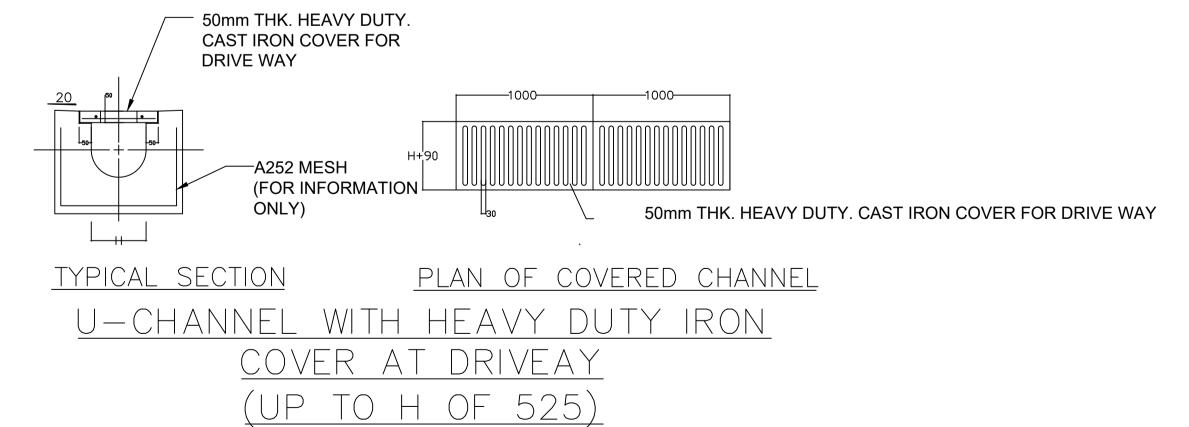

#### Septic Tank

(d) the applicant should ensure the septic tank and any other private facilities should be erected on private lot boundary and free from any surrender requirement of the land exchange application (if submitted). LandsD will give detailed comment on the GFA at the stage of land exchange application (if submitted).