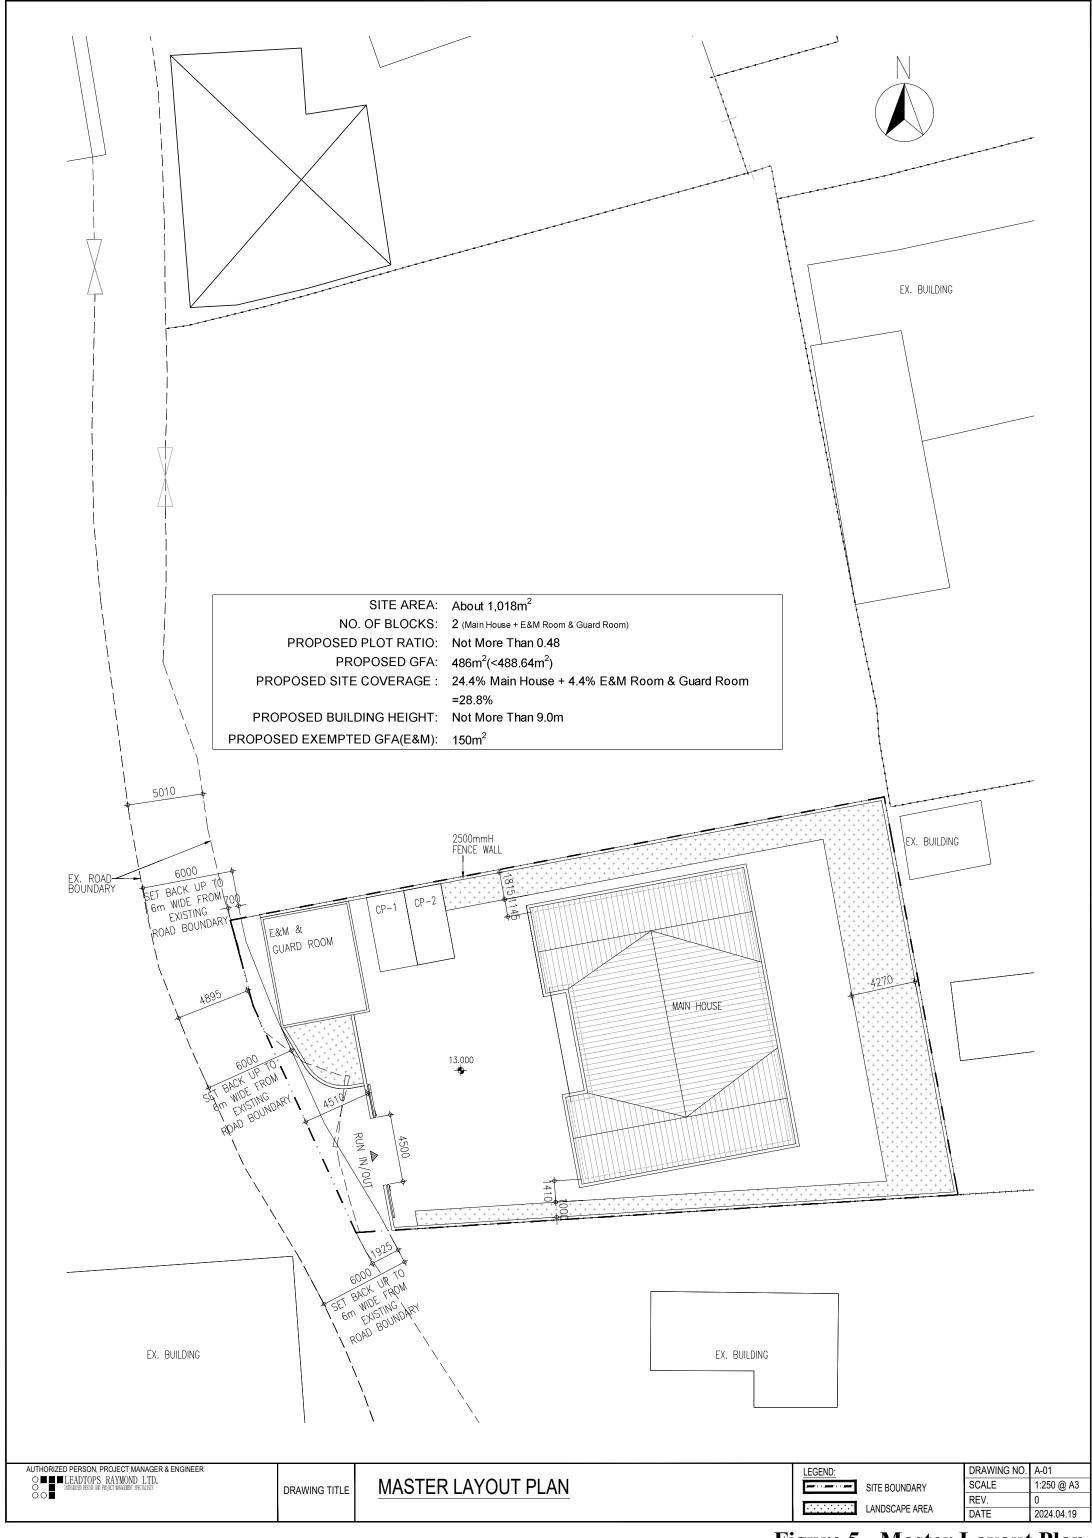

2. Name of Authorised Agent (if applicable) 獲授權代理人姓名/名稱(如適用)

(□Mr. 先生 /□Mrs. 夫人 /□Miss 小姐 /□Ms. 女士 / ☑ Company 公司 /□ Organisation 機構 )

Vision Planning Consultants Limited

| 3.  | Application Site 申請地點                                                                                |                                                                                                             |
|-----|------------------------------------------------------------------------------------------------------|-------------------------------------------------------------------------------------------------------------|
| (a) | Full address / location / demarcation district and lot number (if applicable) 詳細地址/地點/丈量約份及地段號碼(如適用) | Lots Nos. 407 S.A ss.2 S.A and 408 S.B ss.1 RP in D.D. 94, Hang Tau Tai Po, Kwu Tung South, New Territories |
| (b) | Site area and/or gross floor area involved 涉及的地盤面積及/或總樓面面積                                           | ☑Site area 地盤面積 1,018 sq.m 平方米☑About 約 ☑Gross floor area 總樓面面積 486 sq.m 平方米☑About 約                         |
| (c) | Area of Government land included (if any)<br>所包括的政府土地面積(倘有)                                          | sq.m 平方米 □About 約                                                                                           |