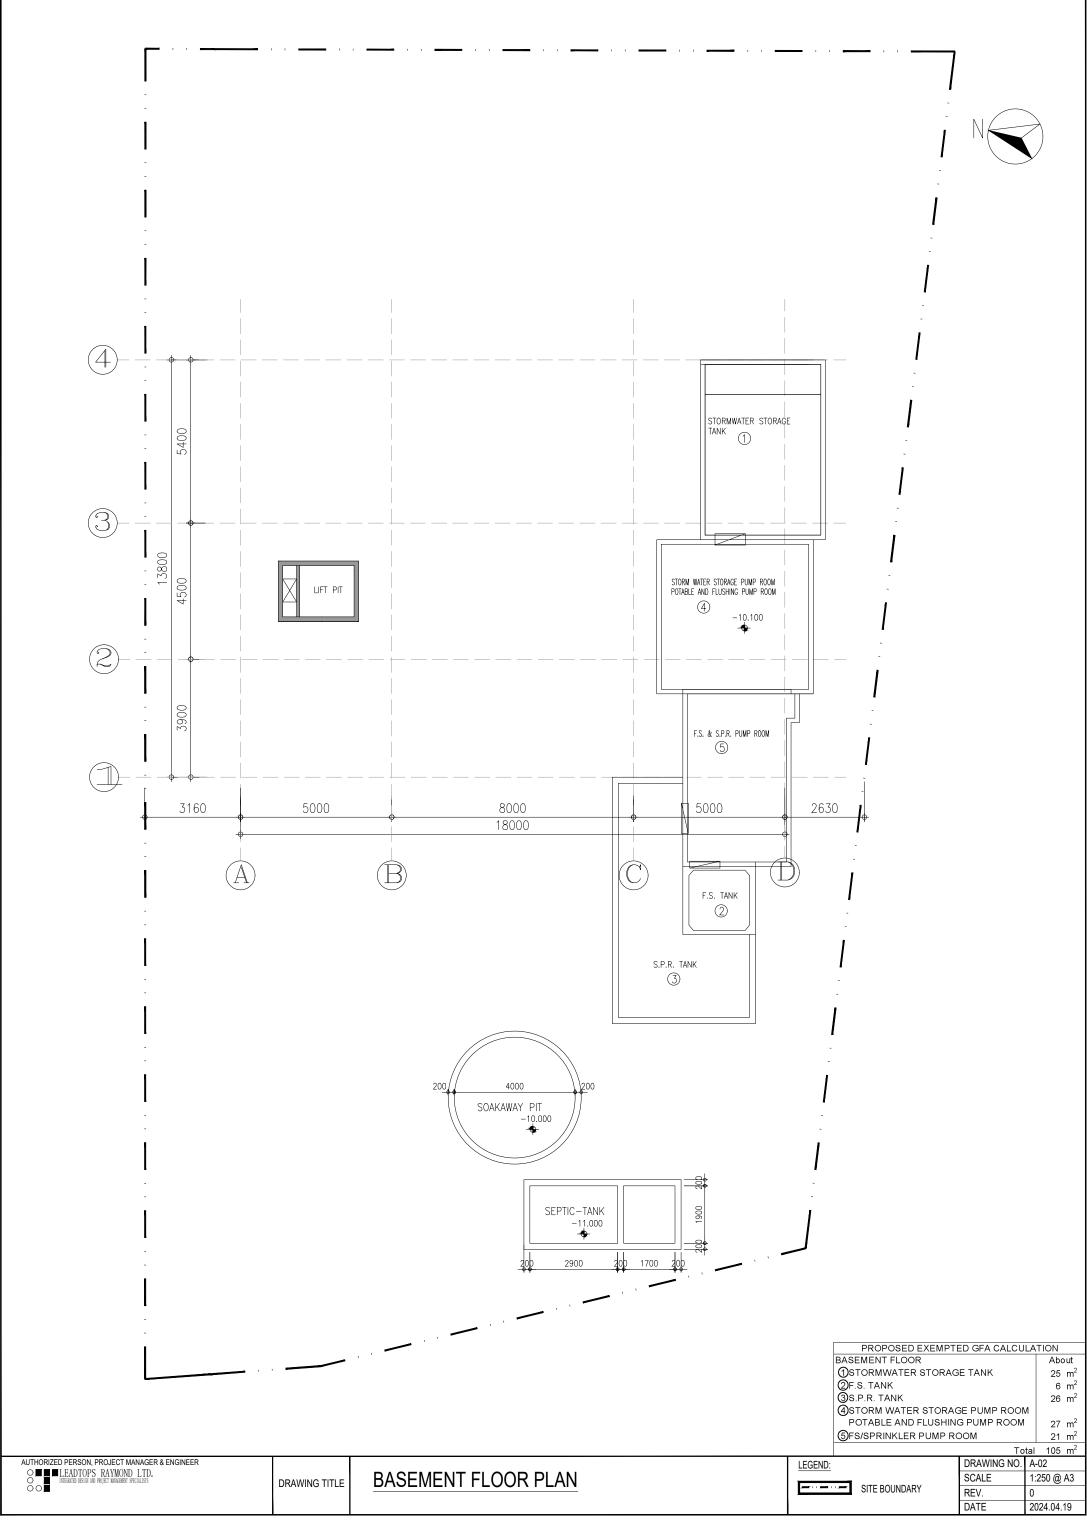

2. Name of Authorised Agent (if applicable) 獲授權代理人姓名/名稱(如適用)

(□Mr. 先生 /□Mrs. 夫人 /□Miss 小姐 /□Ms. 女士 / ☑ Company 公司 /□ Organisation 機構 )

Vision Planning Consultants Limited

| 3.  | Application Site 申請地點                                                                                |                                                                                                             |
|-----|------------------------------------------------------------------------------------------------------|-------------------------------------------------------------------------------------------------------------|
| (a) | Full address / location / demarcation district and lot number (if applicable) 詳細地址/地點/丈量約份及地段號碼(如適用) | Lots Nos. 407 S.A ss.2 S.A and 408 S.B ss.1 RP in D.D. 94, Hang Tau Tai Po, Kwu Tung South, New Territories |
| (b) | Site area and/or gross floor area involved 涉及的地盤面積及/或總樓面面積                                           | ☑Site area 地盤面積 1,018 sq.m 平方米☑About 約 ☑Gross floor area 總樓面面積 486 sq.m 平方米☑About 約                         |
| (c) | Area of Government land included (if any)<br>所包括的政府土地面積(倘有)                                          | sq.m 平方米 □About 約                                                                                           |