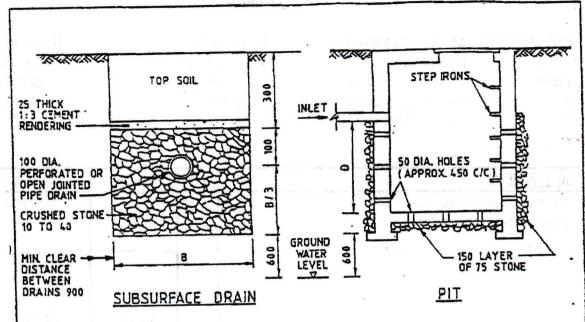

#### Septic Tank

(d) the applicant should ensure the septic tank and any other private facilities should be erected on private lot boundary and free from any surrender requirement of the land exchange application (if submitted). LandsD will give detailed comment on the GFA at the stage of land exchange application (if submitted).

# Recommended Advisory Clauses

- To note the comments of the District Lands Officer/North, Lands Department (LandsD) (a) that the Site comprises 2 private lots namely Lot Nos. 407 S.A ss.2 S.A and 408 S.B ss.1 RP, both in D.D. 94. Lot No. 407 S.A ss.2 S.A in D.D. 94 is held under Block Government Lease and demised as "Padi" for agricultural purposes, whereas Lot No. 408 S.B ss.1 RP in D.D. 94 is a New Grant agricultural lot held under Tai Po New Grant No. 2491. No structure is allowed to be erected without the prior approval of the Government. Should the subject planning application be approved, the lot owner should apply to the LandsD for a land exchange for implementation of the approved planning scheme. Such application will be considered by the LandsD acting in the capacity as landlord at its sole discretion and there is no guarantee that such application will be approved. If such application is approved, it will be subject to such terms and conditions as considered appropriate including but not limited to the payment of administrative fee and premium. In the event that the proposed boundary would be set back from the Site, the Applicant is required to clarify the management and maintenance issue of the concerned setback area. The applicant should clarify the extent of the adjoining private lots affected by the proposed road widening works. For any proposed road widening works that would affect third party private lots, the Applicant should demonstrate consent from the concerned private lot owners for the right of access, construction works, etc. have been The applicant should ensure the septic tank and any other private facilities should be erected on private lot boundary and free from any surrender requirement of the land exchange application (if submitted).
- (b) To note the comments of the Commissioner for Transport that the vehicular access between Hang Tau Road and the Site is not managed by the Transport Department. The management responsibility for this vehicular access, whether it will be widened or not, should remain unchanged. The applicant shall seek agreement/comment from the responsible party for the management and maintenance measures to be implemented for the vehicular access. The applicant should take all necessary measures to ensure that the tank lorries for desludging would not affect the normal traffic operation of the said access road and the pedestrian safety.
- (c) To note the comments of the Director of Environmental Protection that the Site is within unsewered area and surrounded by a cluster of similar housing development. There is an active brownfield operation in the vicinity to the Site The applicant should take note of any possible fixed plant noise nuisance to the proposed house development.
- (d) To note the comments of the Chief Engineer/Mainland North, Drainage Services Department (DSD) that the Site is in an area where no DSD stormwater drain and no public sewerage connection is available.
- (e) To note the comments of the Chief Building Surveyor/New Territories West, Buildings Department (BD) that (i) the Site shall be provided with means of obtaining access thereto