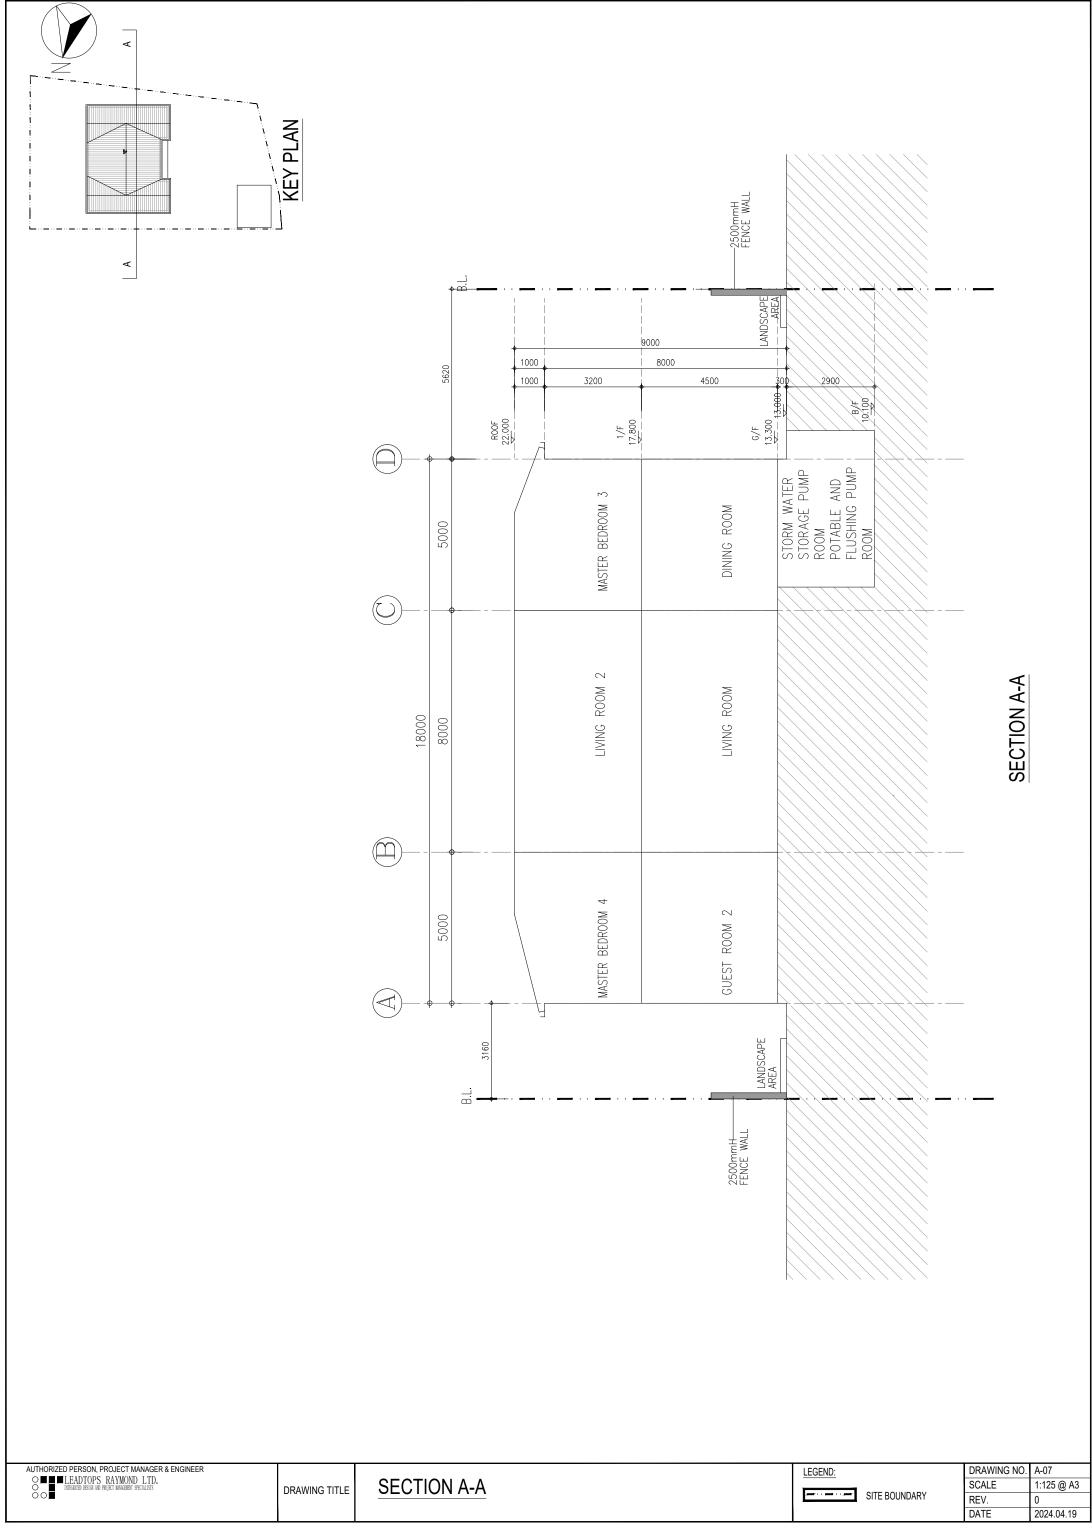

# Similar Applications within the Same "Residential (Group D)" Zone in the Vicinity of the Site

## **Approved Applications**

|    | Application No. | Proposed Use(s) /<br>Development(s)                                                                  | Date of Consideration | Approval<br>Conditions        |
|----|-----------------|------------------------------------------------------------------------------------------------------|-----------------------|-------------------------------|
| 1. | A/NE-KTS/460    | Proposed Houses                                                                                      | 21.12.2018            | (a), (b), (c),<br>(d) and (g) |
| 2. | A/NE-KTS/466    | Proposed Residential Development and Minor Relaxation of Plot Ratio and Building Height Restrictions | 13.12.2019            | (a) to (f)                    |
| 3. | A/NE-KTS/528    | Proposed House Development                                                                           | 9.6.2023              | (a), (b), (c),<br>(d) and (g) |
| 4. | A/NE-KTS/525    | Proposed Residential Development and Minor Relaxation of Plot Ratio Restrictions                     | 27.10.2023            | (b) and (c)                   |

- (a) The submission of a Noise Impact Assessment and implementation of the mitigation measures identified therein.
- (b) The submission of a revised Sewerage Impact Assessment and/or implementation of a sewerage connection proposal identified or provision of sewerage improvement works.
- (c) The submission and/or implementation of a drainage proposal/drainage measures.
- (d) The provision of water supplies for firefighting and fire service installations/submission and implementation of fire service installations and water supplies for fire-fighting.
- (e) The design and provision of vehicular access, car parking and loading/unloading facilities for the proposed development.
- (f) The design and provision of pedestrian crossing at Hang Tau Road outside the application site and a public footpath along the eastern boundary abutting the local road.
- (g) The submission and implementation of landscape proposal.