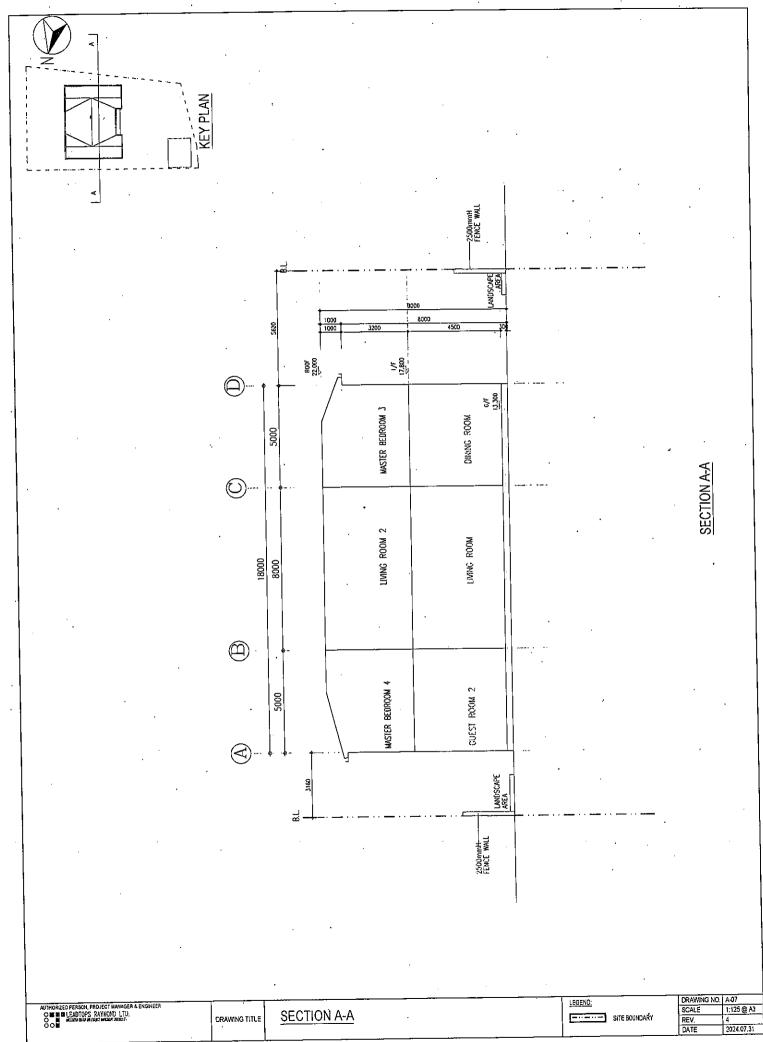

------------------------------------------------------------------------------------------------------------------------------------------------------------------------------------------------------------------------------------------|
| Departmental Comments |                                                                                                                   | Based on the information provided, in particular of the height, the underground E&M facilities and water tanks may be considered as a storey under the Buildings Ordinance.                                                                                                                                  |



Figure 5c - Master Layout Plan



Figure 6d - Underground E&M Utilities Room Plan



Figure 7c - Ground Floor Plan





Figure 12a - Section