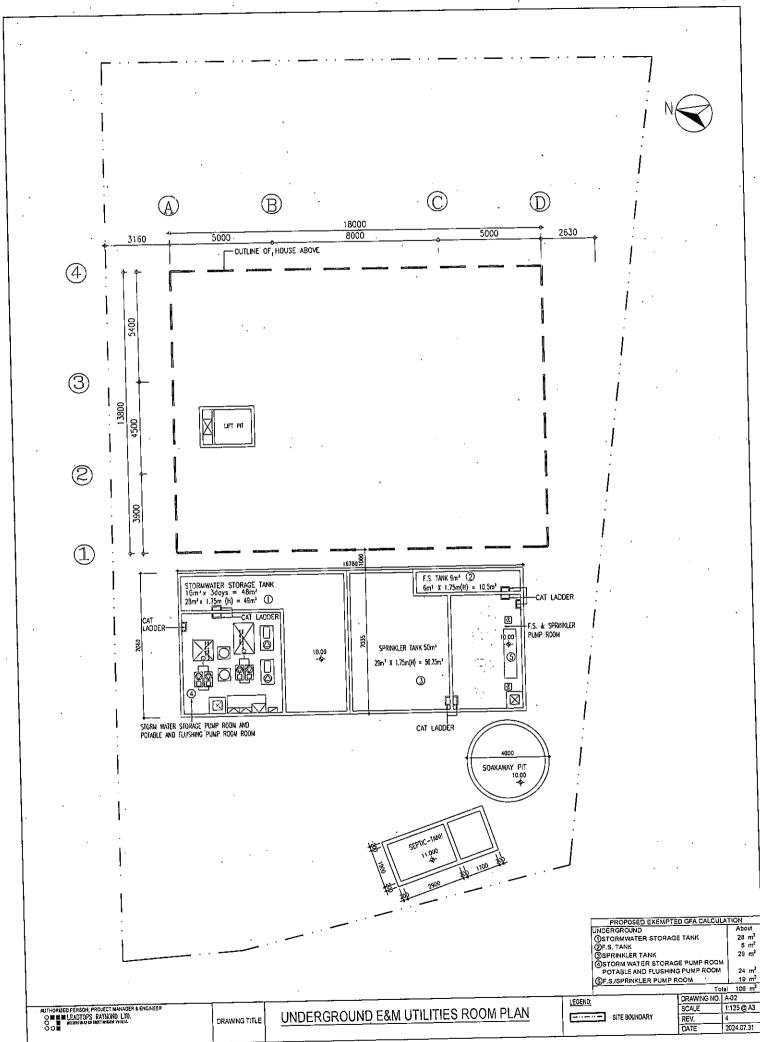

---------------|--------------------------------------------------------------------------------------------------------------------------------------------------------------------------------------------------------------------------------------------------------------------------------------------------------------|
| Departmental Comments |                                                                                                                   | Based on the information provided, in particular of the height, the underground E&M facilities and water tanks may be considered as a storey under the Buildings Ordinance.                                                                                                                                  |



Figure 5c - Master Layout Plan



Figure 6d - Underground E&M Utilities Room Plan



Figure 7c - Ground Floor Plan





Figure 12a - Section