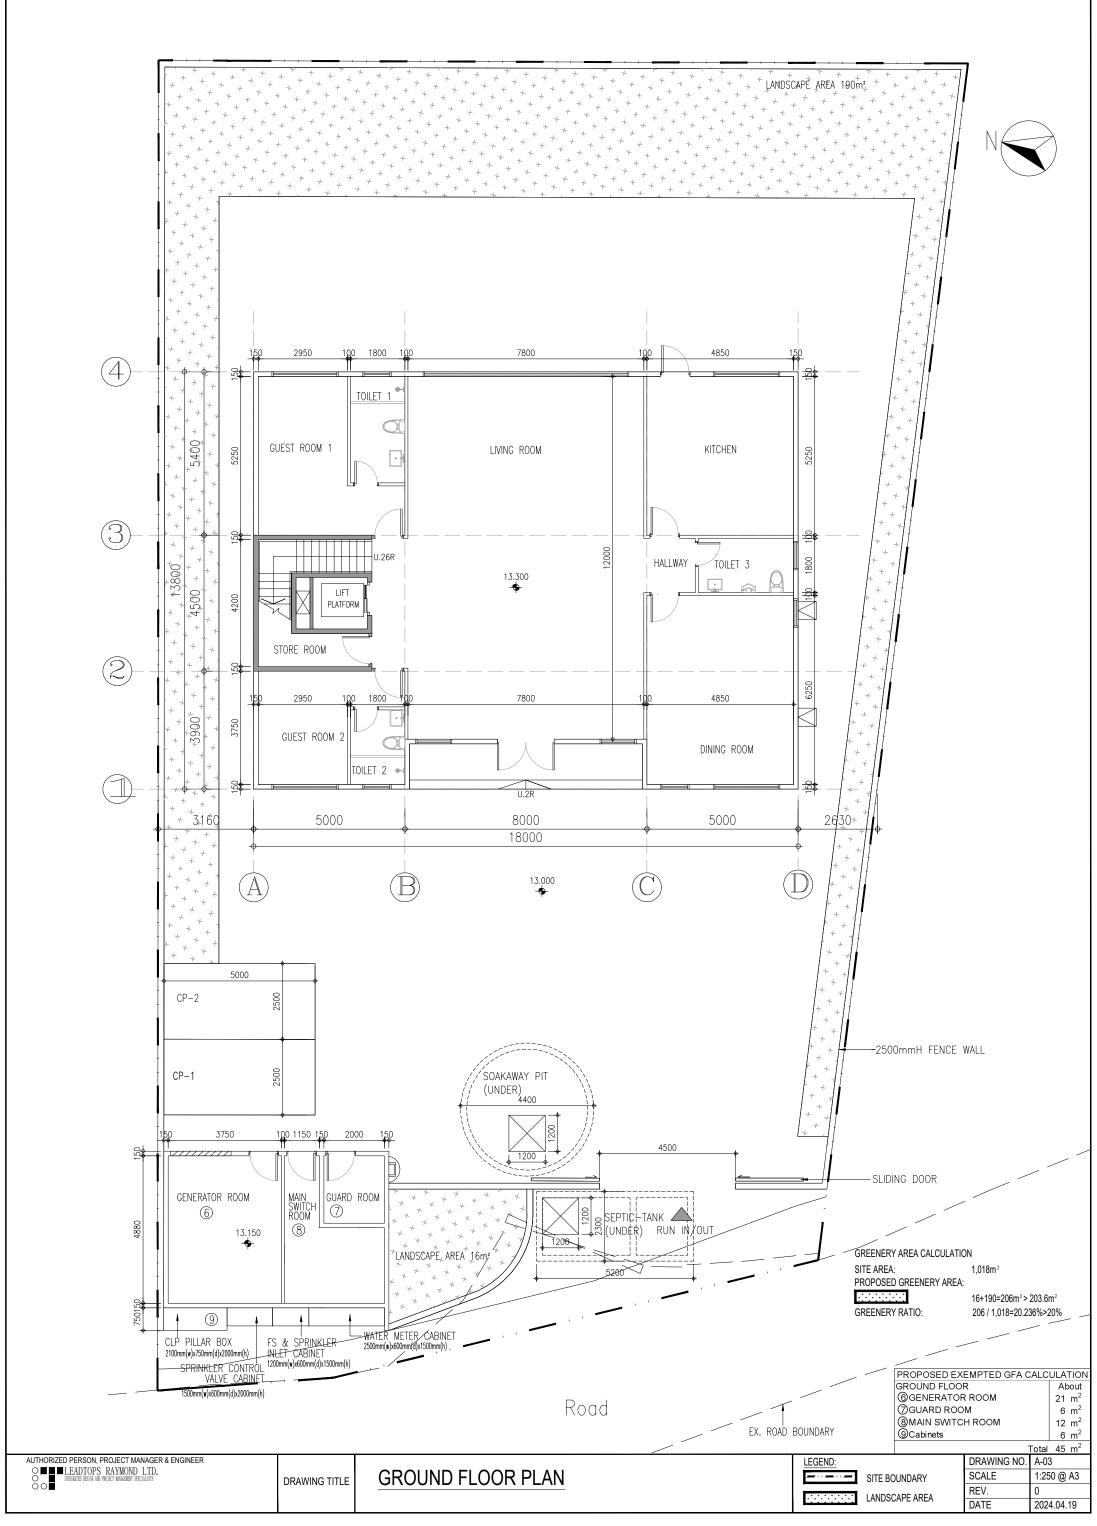

2. Name of Authorised Agent (if applicable) 獲授權代理人姓名/名稱(如適用)

(□Mr. 先生 /□Mrs. 夫人 /□Miss 小姐 /□Ms. 女士 / ☑ Company 公司 /□ Organisation 機構 )

Vision Planning Consultants Limited

| 3.  | Application Site 申請地點                                                                                |                                                                                                             |
|-----|------------------------------------------------------------------------------------------------------|-------------------------------------------------------------------------------------------------------------|
| (a) | Full address / location / demarcation district and lot number (if applicable) 詳細地址/地點/丈量約份及地段號碼(如適用) | Lots Nos. 407 S.A ss.2 S.A and 408 S.B ss.1 RP in D.D. 94, Hang Tau Tai Po, Kwu Tung South, New Territories |
| (b) | Site area and/or gross floor area involved 涉及的地盤面積及/或總樓面面積                                           | ☑Site area 地盤面積 1,018 sq.m 平方米☑About 約 ☑Gross floor area 總樓面面積 486 sq.m 平方米☑About 約                         |
| (c) | Area of Government land included (if any)<br>所包括的政府土地面積(倘有)                                          | sq.m 平方米 □About 約                                                                                           |