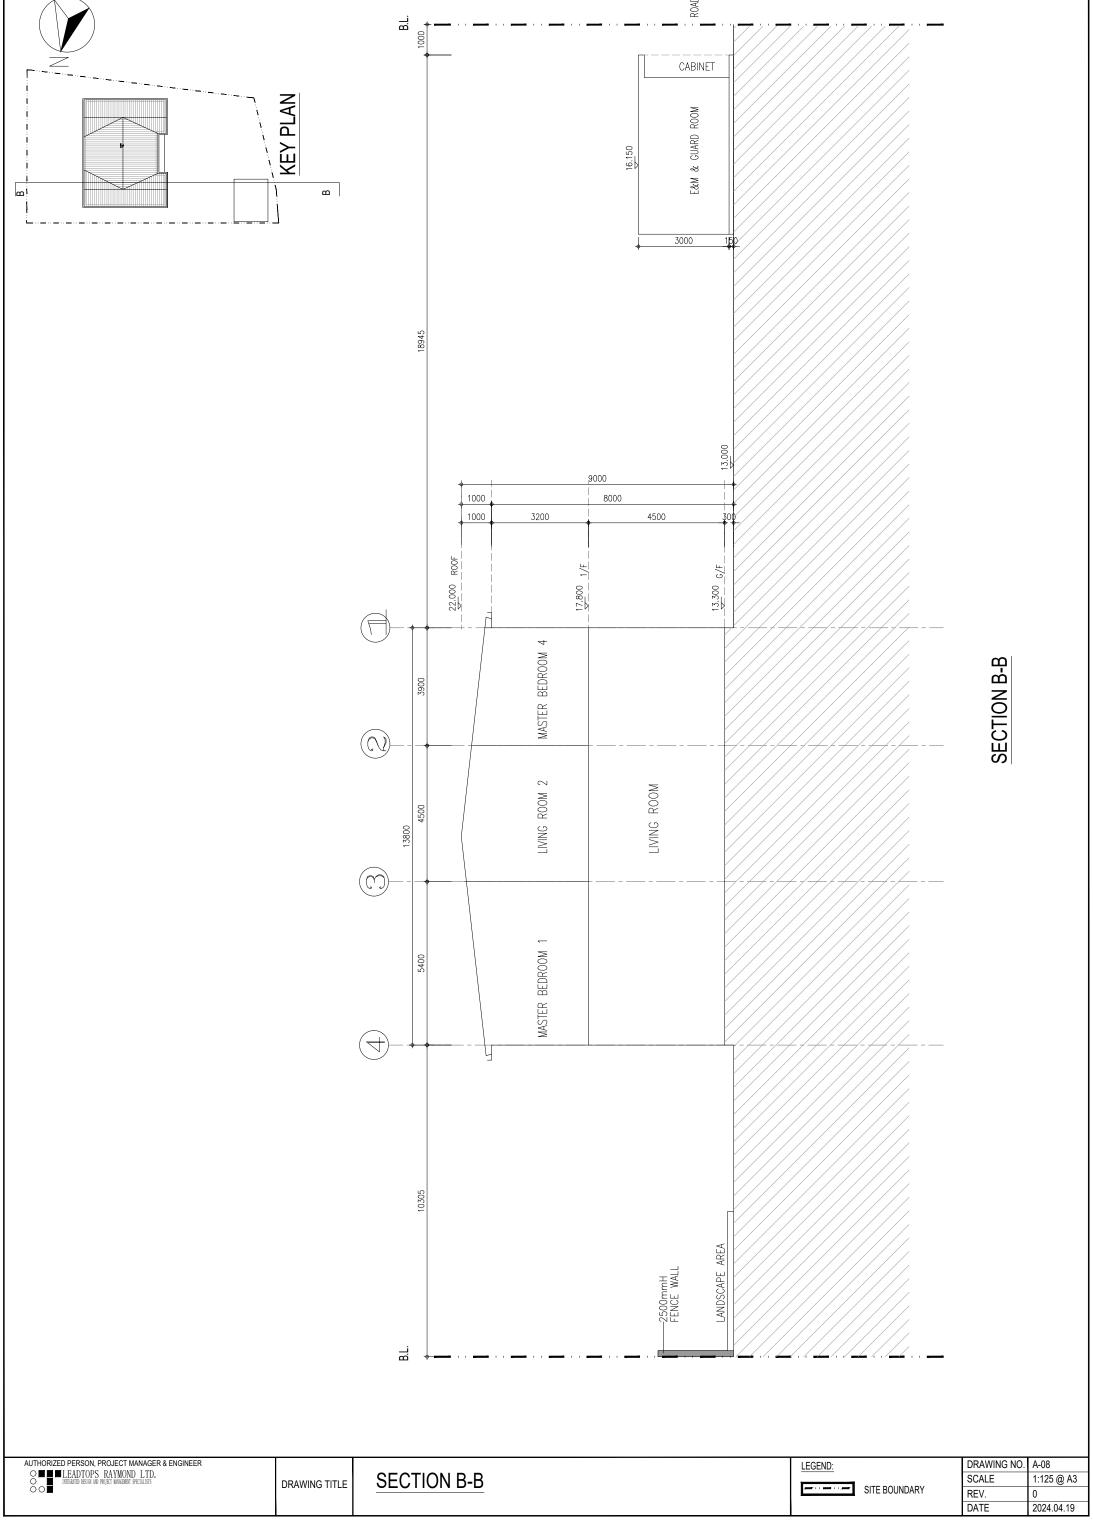

# Similar Applications within the Same "Residential (Group D)" Zone in the Vicinity of the Site

## **Approved Applications**

|    | Application No. | Proposed Use(s) /<br>Development(s)                                                                  | Date of Consideration | Approval<br>Conditions        |
|----|-----------------|------------------------------------------------------------------------------------------------------|-----------------------|-------------------------------|
| 1. | A/NE-KTS/460    | Proposed Houses                                                                                      | 21.12.2018            | (a), (b), (c),<br>(d) and (g) |
| 2. | A/NE-KTS/466    | Proposed Residential Development and Minor Relaxation of Plot Ratio and Building Height Restrictions | 13.12.2019            | (a) to (f)                    |
| 3. | A/NE-KTS/528    | Proposed House Development                                                                           | 9.6.2023              | (a), (b), (c),<br>(d) and (g) |
| 4. | A/NE-KTS/525    | Proposed Residential Development and Minor Relaxation of Plot Ratio Restrictions                     | 27.10.2023            | (b) and (c)                   |

- (a) The submission of a Noise Impact Assessment and implementation of the mitigation measures identified therein.
- (b) The submission of a revised Sewerage Impact Assessment and/or implementation of a sewerage connection proposal identified or provision of sewerage improvement works.
- (c) The submission and/or implementation of a drainage proposal/drainage measures.
- (d) The provision of water supplies for firefighting and fire service installations/submission and implementation of fire service installations and water supplies for fire-fighting.
- (e) The design and provision of vehicular access, car parking and loading/unloading facilities for the proposed development.
- (f) The design and provision of pedestrian crossing at Hang Tau Road outside the application site and a public footpath along the eastern boundary abutting the local road.
- (g) The submission and implementation of landscape proposal.