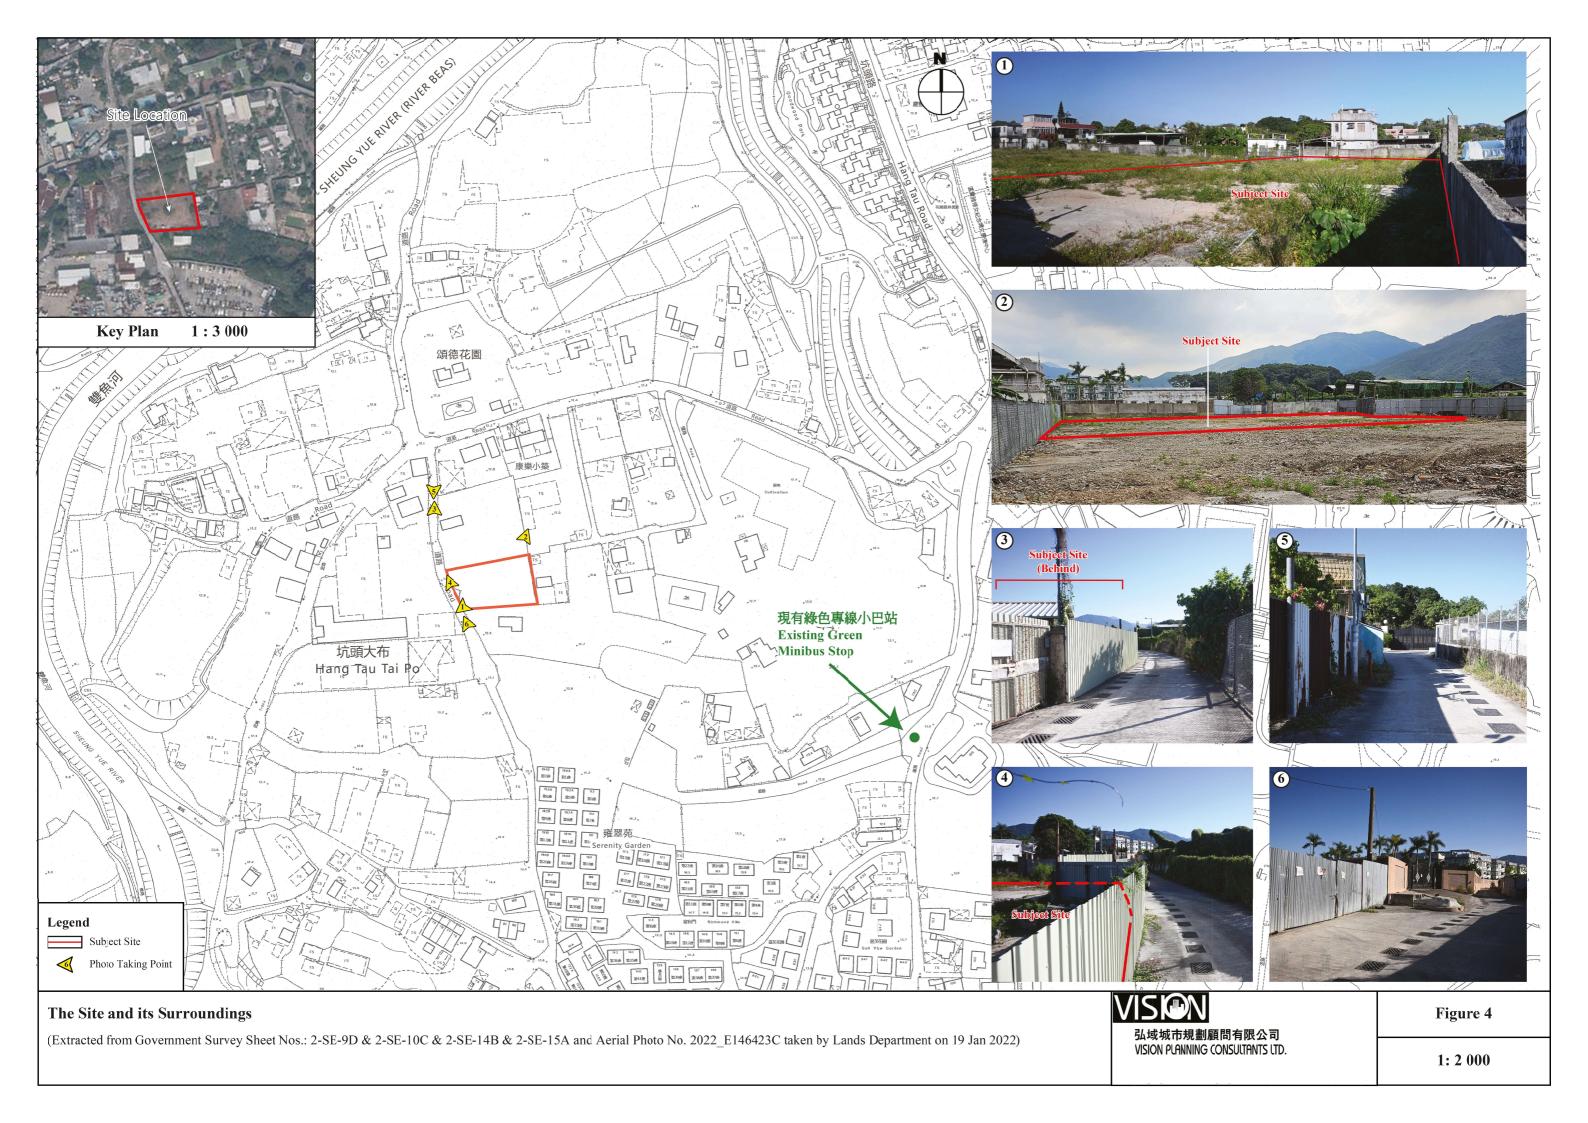

2. Name of Authorised Agent (if applicable) 獲授權代理人姓名/名稱(如適用)

(□Mr. 先生 /□Mrs. 夫人 /□Miss 小姐 /□Ms. 女士 / ☑ Company 公司 /□ Organisation 機構 )

Vision Planning Consultants Limited

| 3.  | Application Site 申請地點                                                                                |                                                                                                             |
|-----|------------------------------------------------------------------------------------------------------|-------------------------------------------------------------------------------------------------------------|
| (a) | Full address / location / demarcation district and lot number (if applicable) 詳細地址/地點/丈量約份及地段號碼(如適用) | Lots Nos. 407 S.A ss.2 S.A and 408 S.B ss.1 RP in D.D. 94, Hang Tau Tai Po, Kwu Tung South, New Territories |
| (b) | Site area and/or gross floor area involved 涉及的地盤面積及/或總樓面面積                                           | ☑Site area 地盤面積 1,018 sq.m 平方米☑About 約 ☑Gross floor area 總樓面面積 486 sq.m 平方米☑About 約                         |
| (c) | Area of Government land included (if any)<br>所包括的政府土地面積(倘有)                                          | sq.m 平方米 □About 約                                                                                           |

| (d) | Name and number of the related statutory plan(s)<br>有關法定圖則的名稱及編號         | Approved Kwu Tung South Outline Zoning P<br>No. S/NE-KTS/20                                                                                      | lan                                                     |  |  |  |
|-----|--------------------------------------------------------------------------|--------------------------------------------------------------------------------------------------------------------------------------------------|---------------------------------------------------------|--|--|--|
| (e) | Land use zone(s) involved<br>涉及的土地用途地帶                                   | "Residential (Group D)" Zone                                                                                                                     |                                                         |  |  |  |
| (f) | Current use(s)<br>現時用途                                                   | Vacant .  (If there are any Government, institution or community facil plan and specify the use and gross floor area) (如有任何政府、機構或社區設施,請在圖則上顯示,並記 | •                                                       |  |  |  |
| 4.  | "Current Land Owner" of A                                                | pplication Site 申請地點的「現行土地擁                                                                                                                      | 有人」                                                     |  |  |  |
| The | applicant 申請人 —                                                          |                                                                                                                                                  |                                                         |  |  |  |
| A   | is the sole "current land owner"#& (pl<br>是唯一的「現行土地擁有人」#& (i             | lease proceed to Part 6 and attach documentary proof of ov<br>背繼續填寫第 6 部分,並夾附業權證明文件)。                                                            | vnership).                                              |  |  |  |
|     | is one of the "current land owners"#<br>是其中一名「現行土地擁有人」# &                | * (please attach documentary proof of ownership).<br>: (請夾附業權證明文件)。                                                                              |                                                         |  |  |  |
|     | is not a "current land owner".<br>並不是「現行土地擁有人」"。                         |                                                                                                                                                  |                                                         |  |  |  |
|     | The application site is entirely on Go<br>申請地點完全位於政府土地上(請                | overnment land (please proceed to Part 6).<br>S繼續填寫第 6 部分)。                                                                                      |                                                         |  |  |  |
| 5.  | Statement on Owner's Conse                                               | ent/Notification                                                                                                                                 |                                                         |  |  |  |
|     | 就土地擁有人的同意/通                                                              |                                                                                                                                                  |                                                         |  |  |  |
| (a) | involves a total of"                                                     | 年                                                                                                                                                |                                                         |  |  |  |
| (b) | The applicant 申請人 —  has obtained consent(s) of  已取得                     |                                                                                                                                                  |                                                         |  |  |  |
|     | Details of consent of "current land owner(s)" obtained 取得「現行土地擁有人」"同意的詳情 |                                                                                                                                                  |                                                         |  |  |  |
|     | Land Owner(s)   Registry wl                                              | //address of premises as shown in the record of the Land here convent(s) has/have been obtained 東京教育學學學學學學學學學學學學學學學學學學學學學學學學學學學學學學學學學學學學         | te of consent obtained<br>D/MM/YYYY)<br>导同意的日期<br>/月/年) |  |  |  |
|     |                                                                          |                                                                                                                                                  |                                                         |  |  |  |
|     |                                                                          |                                                                                                                                                  |                                                         |  |  |  |
|     |                                                                          | ·,                                                                                                                                               |                                                         |  |  |  |
| /   | (Places was consents about if the ou                                     | pace of any hox above is insufficient. 如上列任何方格的空間7                                                                                               |                                                         |  |  |  |