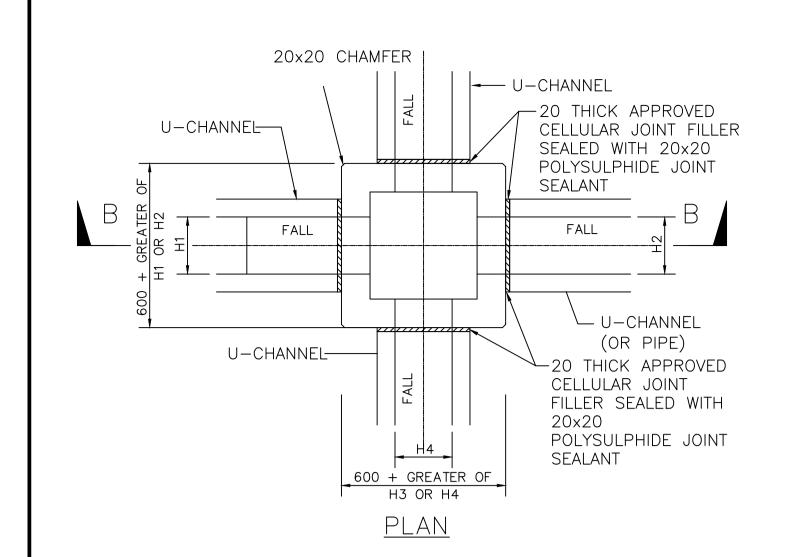

#### Septic Tank

(d) the applicant should ensure the septic tank and any other private facilities should be erected on private lot boundary and free from any surrender requirement of the land exchange application (if submitted). LandsD will give detailed comment on the GFA at the stage of land exchange application (if submitted).