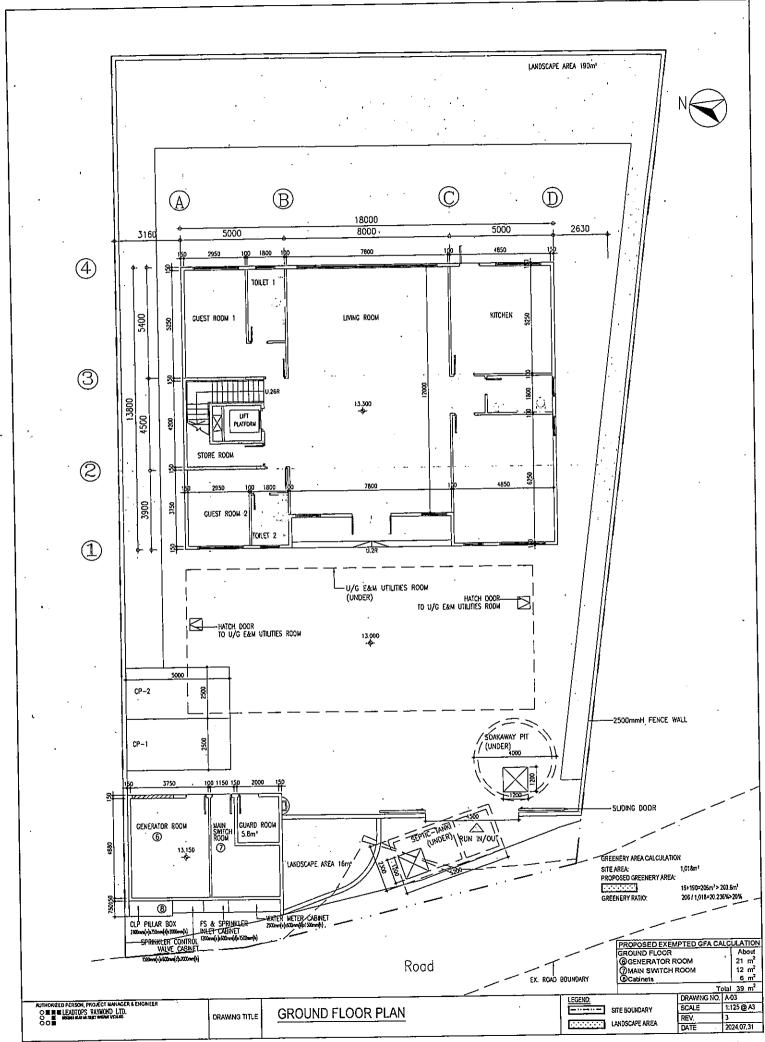

---------------------------------------------------------------------------------------------------------------------------------------------------------------------------------------------------------------------------------------------------------------------------|
| Departmental Comments |                                                                                                                   | Based on the information provided, in particular of the height, the underground E&M facilities and water tanks may be considered as a storey under the Buildings Ordinance.                                                                                                                                  |



Figure 5c - Master Layout Plan



Figure 6d - Underground E&M Utilities Room Plan



Figure 7c - Ground Floor Plan





Figure 12a - Section