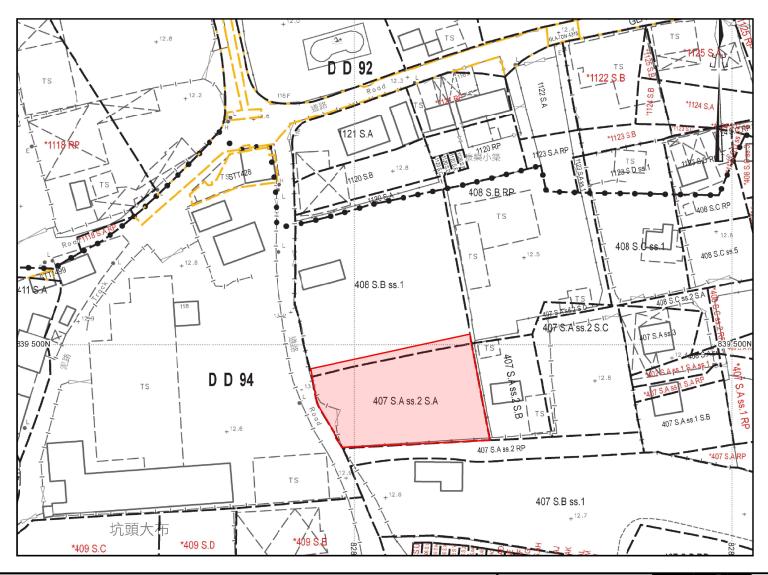

2. Name of Authorised Agent (if applicable) 獲授權代理人姓名/名稱(如適用)

(□Mr. 先生 /□Mrs. 夫人 /□Miss 小姐 /□Ms. 女士 / ☑ Company 公司 /□ Organisation 機構 )

Vision Planning Consultants Limited

| 3.  | Application Site 申請地點                                                                                |                                                                                                             |
|-----|------------------------------------------------------------------------------------------------------|-------------------------------------------------------------------------------------------------------------|
| (a) | Full address / location / demarcation district and lot number (if applicable) 詳細地址/地點/丈量約份及地段號碼(如適用) | Lots Nos. 407 S.A ss.2 S.A and 408 S.B ss.1 RP in D.D. 94, Hang Tau Tai Po, Kwu Tung South, New Territories |
| (b) | Site area and/or gross floor area involved 涉及的地盤面積及/或總樓面面積                                           | ☑Site area 地盤面積 1,018 sq.m 平方米☑About 約 ☑Gross floor area 總樓面面積 486 sq.m 平方米☑About 約                         |
| (c) | Area of Government land included (if any)<br>所包括的政府土地面積(倘有)                                          | sq.m 平方米 □About 約                                                                                           |

| (d) | Name and number of the related statutory plan(s)<br>有關法定圖則的名稱及編號         | Approved Kwu Tung South Outline Zoning P<br>No. S/NE-KTS/20                                                                                      | lan                                                     |  |  |  |
|-----|--------------------------------------------------------------------------|--------------------------------------------------------------------------------------------------------------------------------------------------|---------------------------------------------------------|--|--|--|
| (e) | Land use zone(s) involved<br>涉及的土地用途地帶                                   | "Residential (Group D)" Zone                                                                                                                     |                                                         |  |  |  |
| (f) | Current use(s)<br>現時用途                                                   | Vacant .  (If there are any Government, institution or community facil plan and specify the use and gross floor area) (如有任何政府、機構或社區設施,請在圖則上顯示,並記 | •                                                       |  |  |  |
| 4.  | "Current Land Owner" of A                                                | pplication Site 申請地點的「現行土地擁                                                                                                                      | 有人」                                                     |  |  |  |
| The | applicant 申請人 —                                                          |                                                                                                                                                  |                                                         |  |  |  |
| A   | is the sole "current land owner"#& (pl<br>是唯一的「現行土地擁有人」#& (i             | lease proceed to Part 6 and attach documentary proof of ov<br>背繼續填寫第 6 部分,並夾附業權證明文件)。                                                            | vnership).                                              |  |  |  |
|     | is one of the "current land owners"#<br>是其中一名「現行土地擁有人」# &                | * (please attach documentary proof of ownership).<br>: (請夾附業權證明文件)。                                                                              |                                                         |  |  |  |
|     | is not a "current land owner".<br>並不是「現行土地擁有人」"。                         |                                                                                                                                                  |                                                         |  |  |  |
|     | The application site is entirely on Go<br>申請地點完全位於政府土地上(請                | overnment land (please proceed to Part 6).<br>S繼續填寫第 6 部分)。                                                                                      |                                                         |  |  |  |
| 5.  | Statement on Owner's Conse                                               | ent/Notification                                                                                                                                 |                                                         |  |  |  |
|     | 就土地擁有人的同意/通                                                              |                                                                                                                                                  |                                                         |  |  |  |
| (a) | involves a total of"                                                     | 年                                                                                                                                                |                                                         |  |  |  |
| (b) | The applicant 申請人 —  has obtained consent(s) of  已取得                     |                                                                                                                                                  |                                                         |  |  |  |
|     | Details of consent of "current land owner(s)" obtained 取得「現行土地擁有人」"同意的詳情 |                                                                                                                                                  |                                                         |  |  |  |
|     | Land Owner(s)   Registry wl                                              | //address of premises as shown in the record of the Land here convent(s) has/have been obtained 東京教育學學學學學學學學學學學學學學學學學學學學學學學學學學學學學學學學學學學學         | te of consent obtained<br>D/MM/YYYY)<br>导同意的日期<br>/月/年) |  |  |  |
|     |                                                                          |                                                                                                                                                  |                                                         |  |  |  |
|     |                                                                          |                                                                                                                                                  |                                                         |  |  |  |
|     |                                                                          | ·,                                                                                                                                               |                                                         |  |  |  |
| /   | (Places was consents about if the ou                                     | pace of any hox above is insufficient. 如上列任何方格的空間7                                                                                               |                                                         |  |  |  |