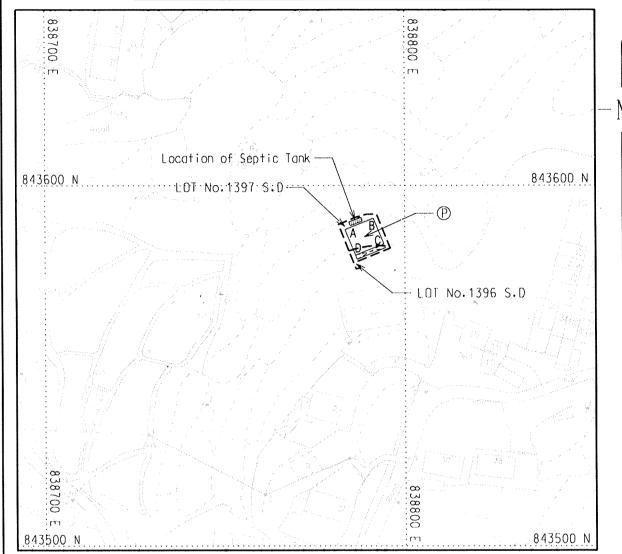

## 2. Name of Authorised Agent (if applicable) 獲授權代理人姓名/名稱(如適用)

(□Mr. 先生 /□Mrs. 夫人 /□Miss 小姐 /□Ms. 女士 /▼Company 公司 /□Organisation 機構 )

光輝工程顧問公司

GLISTER ENGINEERING CONSULTANTS COMPANY

| 3.  | Application Site 申讀地點                                                                                |                                                |
|-----|------------------------------------------------------------------------------------------------------|------------------------------------------------|
| (a) | Full address / location / demarcation district and lot number (if applicable) 詳細地址/地點/丈量約份及地段號碼(如適用) | 新界沙頭角公路禾坑段<br>D.D.39 LOT 1396 S.C. & 1397 S.C. |
| (b) | Site area and/or gross floor area involved<br>涉及的地盤面積及/或總樓面面<br>積                                    | □ Site area 地盤面積                               |
| (c) | Area of Government land included (if any)<br>所包括的政府土地前積(倘有)                                          | NA sq.m 平方米□About 約                            |

| 6. Development Proposal                                                                                       | . Development Proposal 擬議發展計劃                                                                                                                                                                    |                                                    |     |  |  |
|---------------------------------------------------------------------------------------------------------------|--------------------------------------------------------------------------------------------------------------------------------------------------------------------------------------------------|----------------------------------------------------|-----|--|--|
| (a) Name(s) of indigenous<br>villager(s) (if applicable)<br>原居民姓名(如適用)                                        | 邱耀勳 YAU YIU FAN SAMUEL                                                                                                                                                                           |                                                    |     |  |  |
| (b) 原居民所屬的原居鄉村<br>(如適用)<br>The related indigenous<br>village of the indigenous<br>villager(s) (if applicable) | 沙頭角 上麻雀嶺村                                                                                                                                                                                        |                                                    |     |  |  |
| (c) Proposed gross floor area<br>擬議總樓面面積                                                                      | 195.09 sq.m 平方米 □About約                                                                                                                                                                          |                                                    |     |  |  |
| (d) Proposed number of house(s)<br>擬議房屋幢數                                                                     | 1                                                                                                                                                                                                | Proposed number of storeys of each house 每幢房屋的擬議層數 | 3   |  |  |
| (e) Proposed roofed over area of<br>each house<br>每幢房屋的擬議上蓋面積                                                 | 65.03<br>sq.m 平方米                                                                                                                                                                                | Proposed building height of each house 每幢房屋的擬議高度   | m 米 |  |  |
| (f) Proposed use(s) of uncovered area (if any) 露天地方(倘有)的擬議用途                                                  | GARDEN AREA  (Please illustrate on plan the total number and dimension of each car parking space, and/or location of septic tank, where applicable) (請在圖則上顯示,並註明車位總數,以及每個車位的長度和寬度及/或化糞池的位置(如適用)) |                                                    |     |  |  |
| (g) Any vehicular access to the site/subject building? 是否有車路通往地盤/有關建築物?                                       | There is a proposed access. (please illustrate on plan and specify the width) 有一條擬議車路。(請在圖則顯示,並註明車路的闊度)                                                                                          |                                                    |     |  |  |
| (h) Can the proposed house(s) be connected to public sewer? 擬議的屋宇發展能否接駁至公共污水渠?                                | 接駁公共污力                                                                                                                                                                                           | ate on plan the location of the p                  |     |  |  |