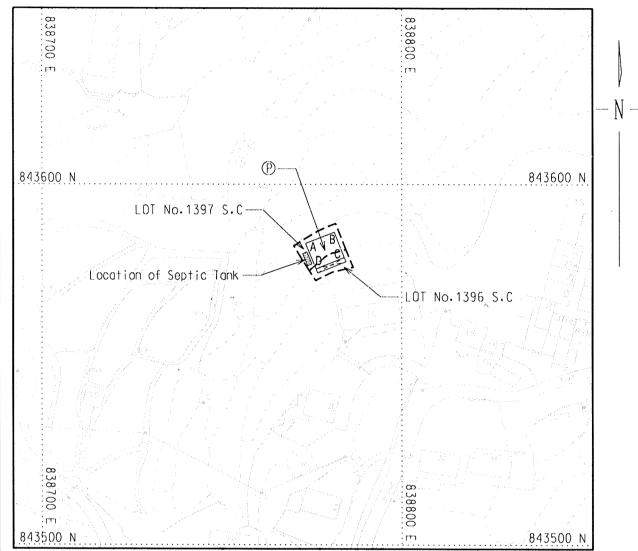

#### 3. Application Site 申請地點 address / location / (a) Full 新界沙頭角公路禾坑段 demarcation district and lot number (if applicable) D.D.39 LOT 1396 S.B. & 1397 S.B. 詳細地址/地點/丈量約份及 地段號碼(如適用) Site area and/or gross floor area 156 involved ☑Site area 地盤面積 \_\_\_\_\_\_sq.m 平方米☑About 約 涉及的地盤面積及/或總樓面面 ☑Gross floor area 總樓面面積 195.09 sq.m 平方米□About 約 Area of Government land included (if any) NA 所包括的政府土地面積(倘有) ------ sq.m 平方米 口About 約

| 6.  | Development Proposa                                                                                       | l 擬議發用                                                                                                                                                                                                                   | <b>医計劃</b>                 |                                                                   |                                                          |
|-----|-----------------------------------------------------------------------------------------------------------|--------------------------------------------------------------------------------------------------------------------------------------------------------------------------------------------------------------------------|----------------------------|-------------------------------------------------------------------|----------------------------------------------------------|
| (a) | Name(s) of indigenous<br>villager(s) (if applicable)<br>原居民姓名(如適用)                                        |                                                                                                                                                                                                                          | 邱錫蕃                        | Yau Shik Fan Eddy                                                 |                                                          |
| (b) | 原居民所屬的原居鄉村<br>(如適用)<br>The related indigenous<br>village of the indigenous<br>villager(s) (if applicable) |                                                                                                                                                                                                                          | 沙頭角 上麻雀嶺村                  |                                                                   |                                                          |
| (c) | Proposed gross floor area<br>擬議總樓面面積                                                                      |                                                                                                                                                                                                                          | 195.0                      | )9<br>sq.m 平方米                                                    | □About 約                                                 |
| (d) | Proposed number of house(s)<br>擬議房屋幢數                                                                     |                                                                                                                                                                                                                          | 1                          | Proposed number of storeys of each house 每幢房屋的擬議層數                | 3                                                        |
| (e) | Proposed roofed over area of each house<br>每幢房屋的擬議上蓋面積                                                    | 65.03                                                                                                                                                                                                                    | sq.m 平方米                   | Proposed building height of each house 每幢房屋的擬議高度                  | m ж                                                      |
| (f) | Proposed use(s) of uncovered area (if any) 露天地方(倘有)的擬議用途                                                  | tank, where a                                                                                                                                                                                                            | rate on plan the total num | PDEN AREA<br>mber and dimension of each car pa<br>,以及每個車位的長度和寬度及/ | rking space, and/or location of septic<br>或化糞池的位置 (如適用)) |
| (g) | Any vehicular access to the site/subject building?<br>是否有車路通往地盤/有關建築物?                                    | Yes 是  There is an existing access. (please indicate the street name, where appropriate) 有一條現有車路。(請註明車路名稱(如適用))  There is a proposed access. (please illustrate on plan and specify the width) 有一條擬議車路。(請在圖則顯示,並註明車路的闊度) |                            |                                                                   |                                                          |
| (h) | Can the proposed house(s) be connected to public sewer?<br>擬議的屋宇發展能否接駁至公共污水渠?                             | Yes 是□<br>No 否 <b>☑</b>                                                                                                                                                                                                  | 接駁公共污水渠的                   | 的路線)<br>n plan the location of the pro                            | ion proposal. 請用圖則顯示<br>oposed septic tank. 請用圖則         |