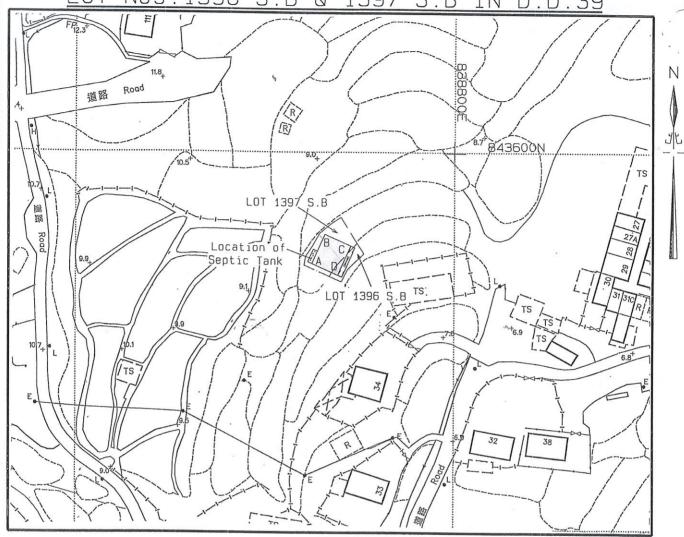

#### 3. Application Site 申請地點 address / location / (a) Full 新界沙頭角公路禾坑段 demarcation district and lot number (if applicable) D.D.39 LOT 1396 S.B. & 1397 S.B. 詳細地址/地點/丈量約份及 地段號碼(如適用) Site area and/or gross floor area 156 involved ☑Site area 地盤面積 \_\_\_\_\_\_sq.m 平方米☑About 約 涉及的地盤面積及/或總樓面面 ☑Gross floor area 總樓面面積 195.09 sq.m 平方米□About 約 Area of Government land included (if any) NA 所包括的政府土地面積(倘有) ------ sq.m 平方米 口About 約

| 6.  | Development Proposa                                                                                       | l 擬議發用                                                                                                                                                                                                                   | <b>医計劃</b>                 |                                                                   |                                                          |
|-----|-----------------------------------------------------------------------------------------------------------|--------------------------------------------------------------------------------------------------------------------------------------------------------------------------------------------------------------------------|----------------------------|-------------------------------------------------------------------|----------------------------------------------------------|
| (a) | Name(s) of indigenous<br>villager(s) (if applicable)<br>原居民姓名(如適用)                                        |                                                                                                                                                                                                                          | 邱錫蕃                        | Yau Shik Fan Eddy                                                 |                                                          |
| (b) | 原居民所屬的原居鄉村<br>(如適用)<br>The related indigenous<br>village of the indigenous<br>villager(s) (if applicable) |                                                                                                                                                                                                                          | 沙頭角 上麻雀嶺村                  |                                                                   |                                                          |
| (c) | Proposed gross floor area<br>擬議總樓面面積                                                                      |                                                                                                                                                                                                                          | 195.0                      | )9<br>sq.m 平方米                                                    | □About 約                                                 |
| (d) | Proposed number of house(s)<br>擬議房屋幢數                                                                     |                                                                                                                                                                                                                          | 1                          | Proposed number of storeys of each house 每幢房屋的擬議層數                | 3                                                        |
| (e) | Proposed roofed over area of each house<br>每幢房屋的擬議上蓋面積                                                    | 65.03                                                                                                                                                                                                                    | sq.m 平方米                   | Proposed building height of each house 每幢房屋的擬議高度                  | m ж                                                      |
| (f) | Proposed use(s) of uncovered area (if any) 露天地方(倘有)的擬議用途                                                  | tank, where a                                                                                                                                                                                                            | rate on plan the total num | PDEN AREA<br>mber and dimension of each car pa<br>,以及每個車位的長度和寬度及/ | rking space, and/or location of septic<br>或化糞池的位置 (如適用)) |
| (g) | Any vehicular access to the site/subject building?<br>是否有車路通往地盤/有關建築物?                                    | Yes 是  There is an existing access. (please indicate the street name, where appropriate) 有一條現有車路。(請註明車路名稱(如適用))  There is a proposed access. (please illustrate on plan and specify the width) 有一條擬議車路。(請在圖則顯示,並註明車路的闊度) |                            |                                                                   |                                                          |
| (h) | Can the proposed house(s) be connected to public sewer?<br>擬議的屋宇發展能否接駁至公共污水渠?                             | Yes 是□<br>No 否 <b>☑</b>                                                                                                                                                                                                  | 接駁公共污水渠的                   | 的路線)<br>n plan the location of the pro                            | ion proposal. 請用圖則顯示<br>oposed septic tank. 請用圖則         |

## PROPOSED SMALL HOUSE

LOT Nos.1396 S.B & 1397 S.B IN D.D.39

LOCATION PLAN

[≥<] Balcony

Position of Septic Tank

Coloured Pink Area = 65.03 sq.m. (About)

| SIDE | DISTANCE | BEARING    | NORTHING    | EASTING    | PT  |
|------|----------|------------|-------------|------------|-----|
| A-B  | 8.534    | 23°53′55"  | 843570 .572 | 838762.179 | P1. |
| B-C  | 7.620    | 113°53′55" | 843578.374  | 838765.636 | B   |
| C-D  | 8.534    | 203°53'55" | 843575.287  | 838772.603 | С   |
| D-A  | 7.620    | 293°53'55" | 843567.485  | 838769.146 | D   |