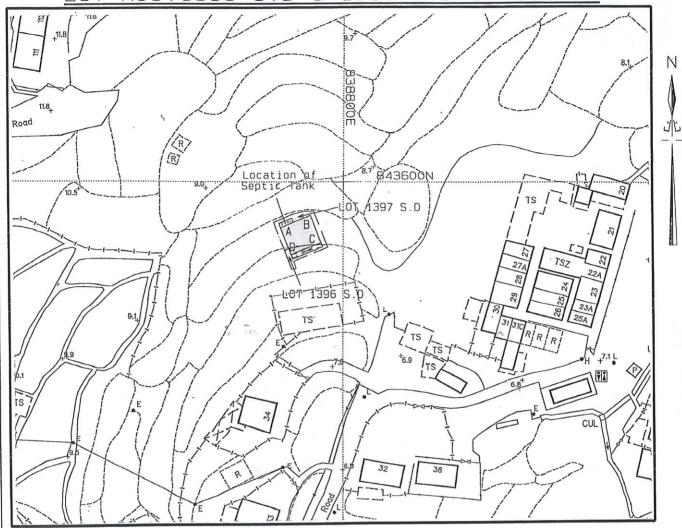

#### 3. Application Site 申請地點 address / location / (a) Full 新界沙頭角公路禾坑段 demarcation district and lot number (if applicable) D.D.39 LOT 1396 S.B. & 1397 S.B. 詳細地址/地點/丈量約份及 地段號碼(如適用) Site area and/or gross floor area 156 involved ☑Site area 地盤面積 \_\_\_\_\_\_sq.m 平方米☑About 約 涉及的地盤面積及/或總樓面面 ☑Gross floor area 總樓面面積 195.09 sq.m 平方米□About 約 Area of Government land included (if any) NA 所包括的政府土地面積(倘有) ------ sq.m 平方米 口About 約

| 6.  | Development Proposa                                                                                       | l 擬議發用                                                                                                                                                                                                                   | <b>医計劃</b>                 |                                                                   |                                                          |
|-----|-----------------------------------------------------------------------------------------------------------|--------------------------------------------------------------------------------------------------------------------------------------------------------------------------------------------------------------------------|----------------------------|-------------------------------------------------------------------|----------------------------------------------------------|
| (a) | Name(s) of indigenous<br>villager(s) (if applicable)<br>原居民姓名(如適用)                                        |                                                                                                                                                                                                                          | 邱錫蕃                        | Yau Shik Fan Eddy                                                 |                                                          |
| (b) | 原居民所屬的原居鄉村<br>(如適用)<br>The related indigenous<br>village of the indigenous<br>villager(s) (if applicable) |                                                                                                                                                                                                                          | 沙頭角 上麻雀嶺村                  |                                                                   |                                                          |
| (c) | Proposed gross floor area<br>擬議總樓面面積                                                                      |                                                                                                                                                                                                                          | 195.0                      | )9<br>sq.m 平方米                                                    | □About 約                                                 |
| (d) | Proposed number of house(s)<br>擬議房屋幢數                                                                     |                                                                                                                                                                                                                          | 1                          | Proposed number of storeys of each house 每幢房屋的擬議層數                | 3                                                        |
| (e) | Proposed roofed over area of each house<br>每幢房屋的擬議上蓋面積                                                    | 65.03                                                                                                                                                                                                                    | sq.m 平方米                   | Proposed building height of each house 每幢房屋的擬議高度                  | m ж                                                      |
| (f) | Proposed use(s) of uncovered area (if any) 露天地方(倘有)的擬議用途                                                  | tank, where a                                                                                                                                                                                                            | rate on plan the total num | PDEN AREA<br>mber and dimension of each car pa<br>,以及每個車位的長度和寬度及/ | rking space, and/or location of septic<br>或化糞池的位置 (如適用)) |
| (g) | Any vehicular access to the site/subject building?<br>是否有車路通往地盤/有關建築物?                                    | Yes 是  There is an existing access. (please indicate the street name, where appropriate) 有一條現有車路。(請註明車路名稱(如適用))  There is a proposed access. (please illustrate on plan and specify the width) 有一條擬議車路。(請在圖則顯示,並註明車路的闊度) |                            |                                                                   |                                                          |
| (h) | Can the proposed house(s) be connected to public sewer?<br>擬議的屋宇發展能否接駁至公共污水渠?                             | Yes 是□<br>No 否 <b>☑</b>                                                                                                                                                                                                  | 接駁公共污水渠的                   | 的路線)<br>n plan the location of the pro                            | ion proposal. 請用圖則顯示<br>oposed septic tank. 請用圖則         |