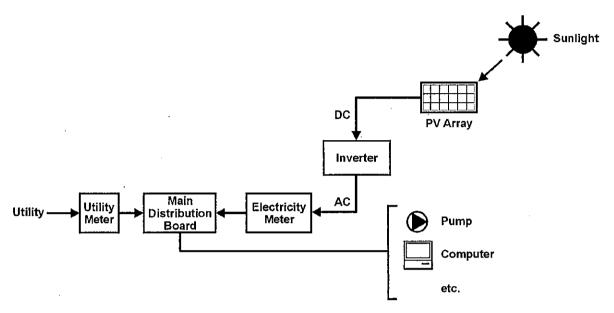

| 1. | Name of Applicant | 申請人姓名/名稱 |
|----|-------------------|----------|
|----|-------------------|----------|

(□Mr. 先生 /□Mrs, 夫人 /□Miss 小姐 /□Ms, 女士 /団Company 公司 /□Organisation 機構 )

GLOBAL EXPRESS ENTERPRISE LIMITED

☑Site area 地盤面積 230 sq.m 平方米☑About 約

□Gross floor area 總樓面面積 sq.m 平方米□About 約

Area of Government land included (c) (if any) 所包括的政府土地面積(倘有)

N/A sq.m 平方米 口About 約

| F          |                                                               |                                                                                                                                                                                                            |  |  |
|------------|---------------------------------------------------------------|------------------------------------------------------------------------------------------------------------------------------------------------------------------------------------------------------------|--|--|
| (d)        | Name and number of the related statutory plan(s) 有關法定圖則的名稱及編號 | S/NE-LK/11                                                                                                                                                                                                 |  |  |
| (e)        | Land use zone(s) involved<br>涉及的土地用途地帶 REC                    |                                                                                                                                                                                                            |  |  |
| <b>(f)</b> | Current use(s)<br>現時用途                                        | Solar Photovoltaic Installation  (If there are any Government, institution or community facilities, please illustrate o plan and specify the use and gross floor area) (如有任何政府、機構或社區設施,請在圖則上顯示,並註明用途及總樓面面積 |  |  |
| 4.         | "Current Land Owner" of A                                     | pplication Site 申請地點的「現行土地擁有人」                                                                                                                                                                             |  |  |
| The        | applicant 申請人 -                                               |                                                                                                                                                                                                            |  |  |
| V          | is the sole "current land owner" (p<br>是唯一的「現行土地擁有人」"《        | lease proceed to Part 6 and attach documentary proof of ownership).<br>背纖續填寫第 6 部分,並夾附業權證明文件)。                                                                                                             |  |  |
|            | · · · · · · · · · · · · · · · · · · ·                         |                                                                                                                                                                                                            |  |  |
|            | is not a "current land owner"#.<br>並不是「現行土地擁有人」#。             |                                                                                                                                                                                                            |  |  |
|            | The application site is entirely on Go<br>申請地點完全位於政府土地上(訂     | wernment land (please proceed to Part 6).<br>j繼續填寫第 6 部分)。                                                                                                                                                 |  |  |
| 5.         | Statement on Owner's Conse就土地擁有人的同意/通                         |                                                                                                                                                                                                            |  |  |
| (a)        | involves a total of "                                         | nd Registry as at                                                                                                                                                                                          |  |  |
| (b)        | The applicant 申請人 —                                           |                                                                                                                                                                                                            |  |  |
|            | * *                                                           | "current land owner(s)"                                                                                                                                                                                    |  |  |
|            | 已取得 名 '                                                       | 現行土地擁有人」"的同意。                                                                                                                                                                                              |  |  |
|            | Details of consent of "current                                | land owner(s)" # obtained 取得「現行土地擁有人」 #同意的詳情                                                                                                                                                               |  |  |
|            | Land Owner(s)   Registry wl                                   | Date of consent obtained (DD/MM/YYYY) 取得同意的日期 (日/月/年)                                                                                                                                                      |  |  |
|            |                                                               | •                                                                                                                                                                                                          |  |  |
|            |                                                               |                                                                                                                                                                                                            |  |  |
|            |                                                               |                                                                                                                                                                                                            |  |  |
|            | (Please use separate sheets if the sp                         | ace of any box above is insufficient. 如上列任何方格的空間不足,請另頁說明)                                                                                                                                                  |  |  |