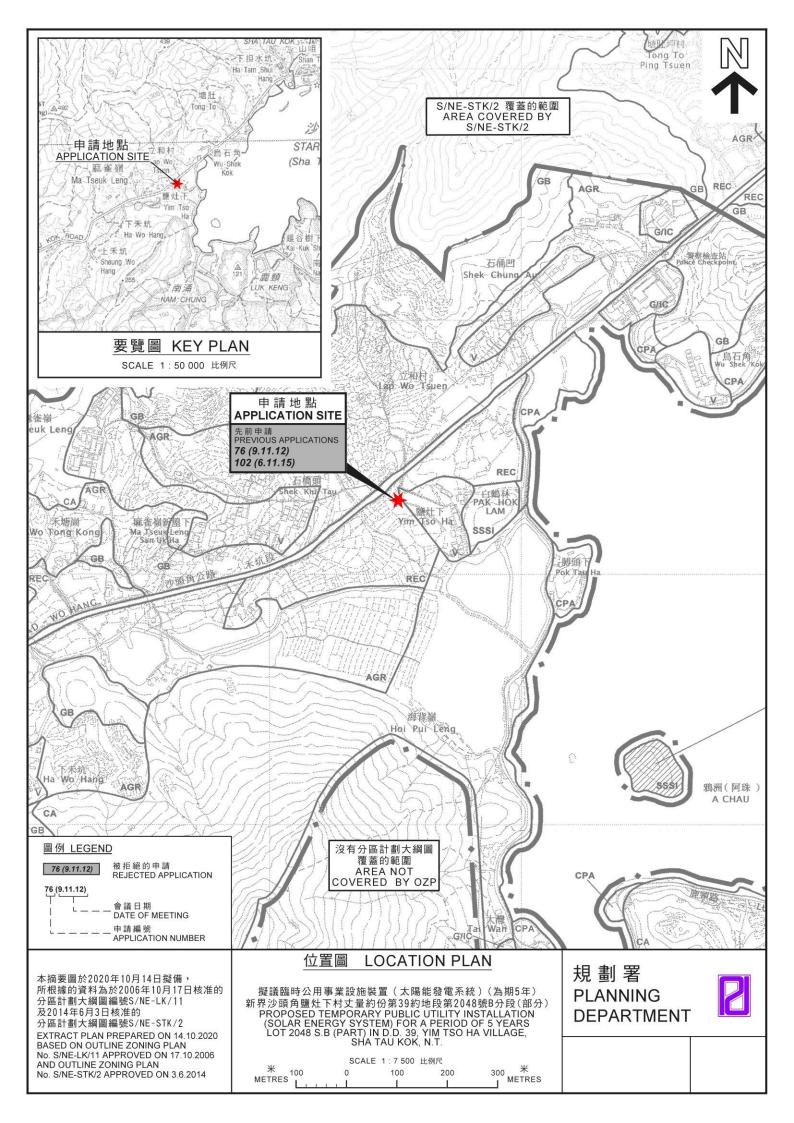

address / location / Full demarcation district and lot number (if applicable) 詳細地址/地點/丈量約份及 地段號碼(如適用)

DD39 Lot 2048 SB (PART), Yim Tso Ha Village,

Sha Tau Kok, New Territories

Site area and/or gross floor area involved 涉及的地盤面積及/或總樓面面