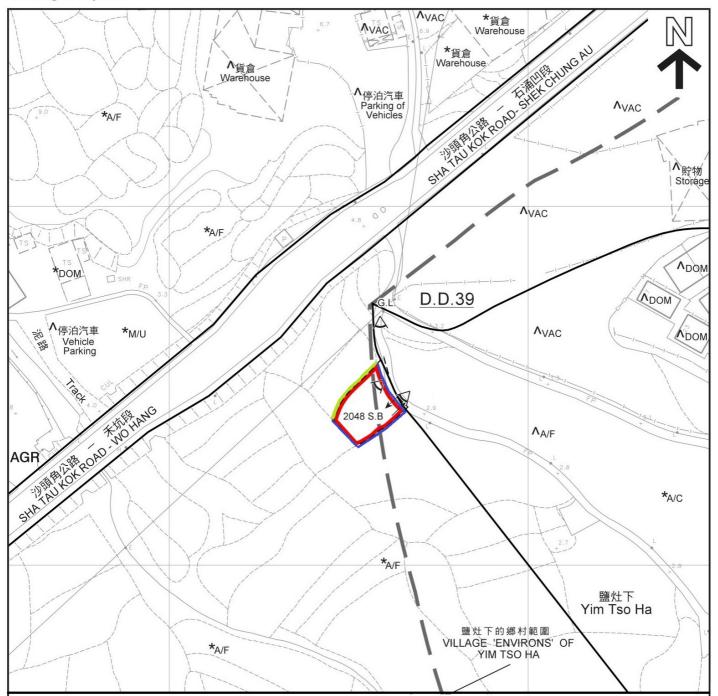

address / location / Full demarcation district and lot number (if applicable) 詳細地址/地點/丈量約份及 地段號碼(如適用)

DD39 Lot 2048 SB (PART), Yim Tso Ha Village,

Sha Tau Kok, New Territories

Site area and/or gross floor area involved 涉及的地盤面積及/或總樓面面

☑Site area 地盤面積 230 sq.m 平方米☑About 約

□Gross floor area 總樓面面積 sq.m 平方米□About 約

Area of Government land included (c) (if any) 所包括的政府土地面積(倘有)

N/A sq.m 平方米 口About 約

| F          |                                                               |                                                                                                                                                                                                            |  |  |
|------------|---------------------------------------------------------------|------------------------------------------------------------------------------------------------------------------------------------------------------------------------------------------------------------|--|--|
| (d)        | Name and number of the related statutory plan(s) 有關法定圖則的名稱及編號 | S/NE-LK/11                                                                                                                                                                                                 |  |  |
| (e)        | Land use zone(s) involved<br>涉及的土地用途地帶 REC                    |                                                                                                                                                                                                            |  |  |
| <b>(f)</b> | Current use(s)<br>現時用途                                        | Solar Photovoltaic Installation  (If there are any Government, institution or community facilities, please illustrate o plan and specify the use and gross floor area) (如有任何政府、機構或社區設施,請在圖則上顯示,並註明用途及總樓面面積 |  |  |
| 4.         | "Current Land Owner" of A                                     | pplication Site 申請地點的「現行土地擁有人」                                                                                                                                                                             |  |  |
| The        | applicant 申請人 -                                               |                                                                                                                                                                                                            |  |  |
| V          | is the sole "current land owner" (p<br>是唯一的「現行土地擁有人」"《        | lease proceed to Part 6 and attach documentary proof of ownership).<br>背纖續填寫第 6 部分,並夾附業權證明文件)。                                                                                                             |  |  |
|            | · · · · · · · · · · · · · · · · · · ·                         |                                                                                                                                                                                                            |  |  |
|            | is not a "current land owner"#.<br>並不是「現行土地擁有人」#。             |                                                                                                                                                                                                            |  |  |
|            | The application site is entirely on Go<br>申請地點完全位於政府土地上(訂     | wernment land (please proceed to Part 6).<br>j繼續填寫第 6 部分)。                                                                                                                                                 |  |  |
| 5.         | Statement on Owner's Conse就土地擁有人的同意/通                         |                                                                                                                                                                                                            |  |  |
| (a)        | involves a total of "                                         | nd Registry as at                                                                                                                                                                                          |  |  |
| (b)        | The applicant 申請人 —                                           |                                                                                                                                                                                                            |  |  |
|            | * *                                                           | "current land owner(s)"                                                                                                                                                                                    |  |  |
|            | 已取得 名 '                                                       | 現行土地擁有人」"的同意。                                                                                                                                                                                              |  |  |
|            | Details of consent of "current                                | land owner(s)" # obtained 取得「現行土地擁有人」 #同意的詳情                                                                                                                                                               |  |  |
|            | Land Owner(s)   Registry wl                                   | Date of consent obtained (DD/MM/YYYY) 取得同意的日期 (日/月/年)                                                                                                                                                      |  |  |
|            |                                                               | •                                                                                                                                                                                                          |  |  |
|            |                                                               |                                                                                                                                                                                                            |  |  |
|            |                                                               |                                                                                                                                                                                                            |  |  |
|            | (Please use separate sheets if the sp                         | ace of any box above is insufficient. 如上列任何方格的空間不足,請另頁說明)                                                                                                                                                  |  |  |