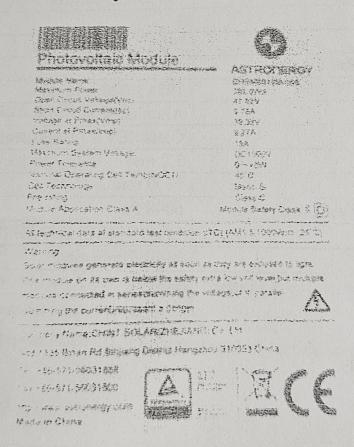

|
| Junction box IP Rating       | IP67                            |
| Maximum Series Fuse Rating   | 15 A                            |
| Outer Dimensions (L x W x H) | 1954 x 990 x 40 mm              |
| Frame Technology             | Aluminum                        |
| Module Composition           | Glass / EVA / Backsheet (White) |
| ront glass thickness         | 3.2 mm                          |
| Table Length                 | 1150 mm                         |
| Maximum Mechanical Test Load | 6000 Pa                         |
| ire Performance              | Class C (IEC) or Type (UL)      |
| onnector Type                | MC4 Compatible                  |
| eight eight                  | 21.8 kg                         |

Module Dimension Details.





Figure 1 Cell Close up



Figure 2 Label of PV Panel

### 山东省计量科学研究院

Shandong Institute of Metrology

Street of St.

Verification certificate

证书编号: C18-20161496 Certificate No

位: 天津市金平伦科技有限公司 粒 送 Applicant

计量器具名称:白板(反射率) Name of instrument

型号/规 格: / Sperspecification

号: / 出厂 Senai No

割港单 位: / Minningelurer

据: JK3453-2002 标准色板构定规程 检 定 铱 vernication Regulation

论: 合格 检 定 结 Conclusion

检定专用章)

(Simp)

批准人: Approved by

核验员: Checked by

检定员: Verified by

月

检定日期: Date of Yorkstian

有效阴至: Valid office 2016 Month 10

10 月 08 日

164

07 B in. Mapth

Control of the State of the Sta 证据的原料证据写了Authorization Certificate No. 11 (图 SEE) (2012 )和证例 1. 通常(2013 ) 10 (10 ) 10 (10 ) 10 (10 ) 10 (10 ) 10 (10 ) 10 (10 ) 10 (10 ) 10 (10 ) 10 (10 ) 10 (10 ) 10 (10 ) 10 (10 ) 10 (10 ) 10 (10 ) 10 (10 ) 10 (10 ) 10 (10 ) 10 (10 )