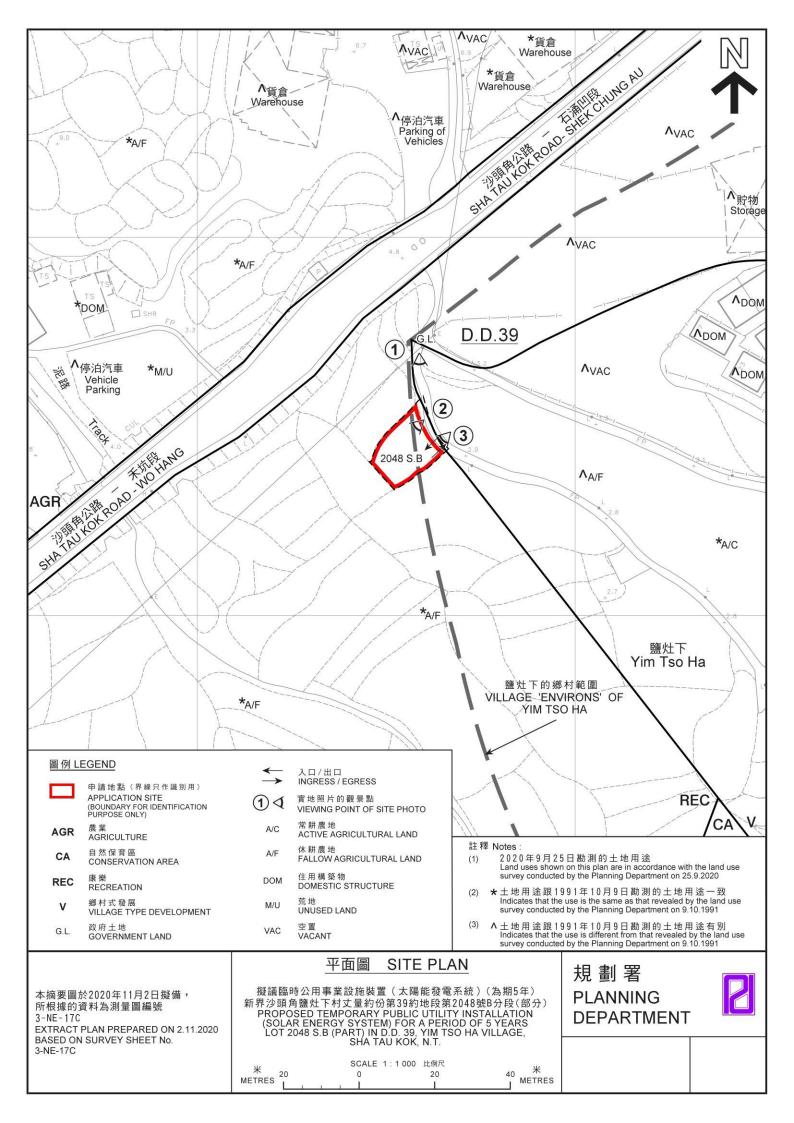

address / location / Full demarcation district and lot number (if applicable) 詳細地址/地點/丈量約份及 地段號碼(如適用)

DD39 Lot 2048 SB (PART), Yim Tso Ha Village,

Sha Tau Kok, New Territories

Site area and/or gross floor area involved 涉及的地盤面積及/或總樓面面