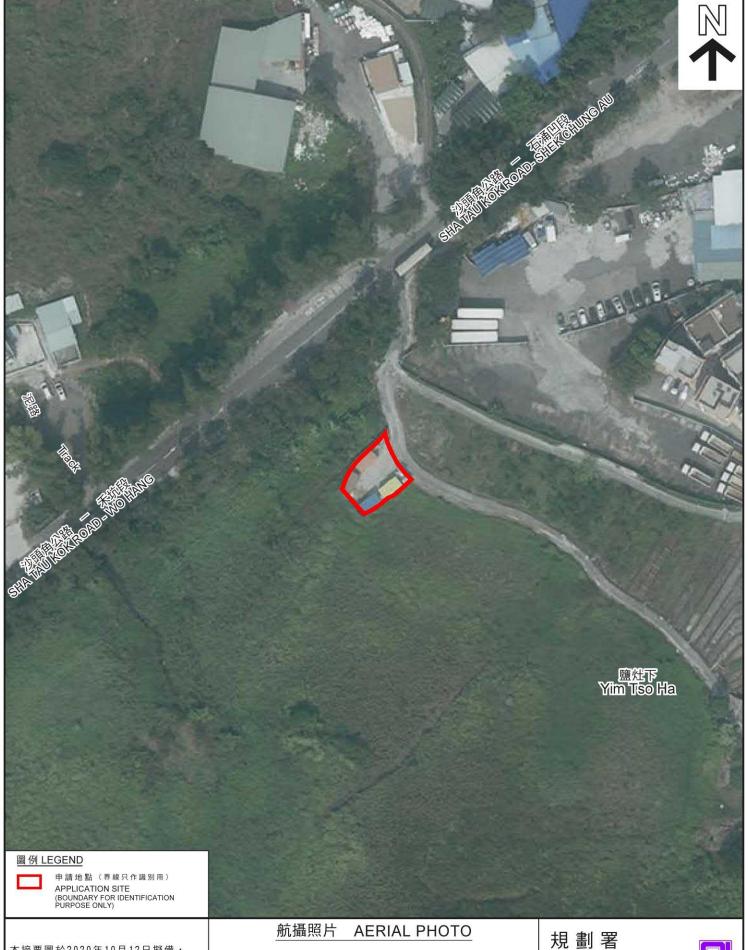

address / location / Full demarcation district and lot number (if applicable) 詳細地址/地點/丈量約份及 地段號碼(如適用)

DD39 Lot 2048 SB (PART), Yim Tso Ha Village,

Sha Tau Kok, New Territories

Site area and/or gross floor area involved 涉及的地盤面積及/或總樓面面

☑Site area 地盤面積 230 sq.m 平方米☑About 約

□Gross floor area 總樓面面積 sq.m 平方米□About 約

Area of Government land included (c) (if any) 所包括的政府土地面積(倘有)

N/A sq.m 平方米 口About 約

| F          |                                                               |                                                                                                                                                                                                            |  |  |
|------------|---------------------------------------------------------------|------------------------------------------------------------------------------------------------------------------------------------------------------------------------------------------------------------|--|--|
| (d)        | Name and number of the related statutory plan(s) 有關法定圖則的名稱及編號 | S/NE-LK/11                                                                                                                                                                                                 |  |  |
| (e)        | Land use zone(s) involved<br>涉及的土地用途地帶 REC                    |                                                                                                                                                                                                            |  |  |
| <b>(f)</b> | Current use(s)<br>現時用途                                        | Solar Photovoltaic Installation  (If there are any Government, institution or community facilities, please illustrate o plan and specify the use and gross floor area) (如有任何政府、機構或社區設施,請在圖則上顯示,並註明用途及總樓面面積 |  |  |
| 4.         | "Current Land Owner" of A                                     | pplication Site 申請地點的「現行土地擁有人」                                                                                                                                                                             |  |  |
| The        | applicant 申請人 -                                               |                                                                                                                                                                                                            |  |  |
| V          | is the sole "current land owner" (p<br>是唯一的「現行土地擁有人」"《        | lease proceed to Part 6 and attach documentary proof of ownership).<br>背纖續填寫第 6 部分,並夾附業權證明文件)。                                                                                                             |  |  |
|            | · · · · · · · · · · · · · · · · · · ·                         |                                                                                                                                                                                                            |  |  |
|            | is not a "current land owner"#.<br>並不是「現行土地擁有人」#。             |                                                                                                                                                                                                            |  |  |
|            | The application site is entirely on Go<br>申請地點完全位於政府土地上(訂     | wernment land (please proceed to Part 6).<br>j繼續填寫第 6 部分)。                                                                                                                                                 |  |  |
| 5.         | Statement on Owner's Conse就土地擁有人的同意/通                         |                                                                                                                                                                                                            |  |  |
| (a)        | involves a total of "                                         | nd Registry as at                                                                                                                                                                                          |  |  |
| (b)        | The applicant 申請人 —                                           |                                                                                                                                                                                                            |  |  |
|            | * *                                                           | "current land owner(s)"                                                                                                                                                                                    |  |  |
|            | 已取得 名 '                                                       | 現行土地擁有人」"的同意。                                                                                                                                                                                              |  |  |
|            | Details of consent of "current                                | land owner(s)" # obtained 取得「現行土地擁有人」 #同意的詳情                                                                                                                                                               |  |  |
|            | Land Owner(s)   Registry wl                                   | Date of consent obtained (DD/MM/YYYY) 取得同意的日期 (日/月/年)                                                                                                                                                      |  |  |
|            |                                                               | •                                                                                                                                                                                                          |  |  |
|            |                                                               |                                                                                                                                                                                                            |  |  |
|            |                                                               |                                                                                                                                                                                                            |  |  |
|            | (Please use separate sheets if the sp                         | ace of any box above is insufficient. 如上列任何方格的空間不足,請另頁說明)                                                                                                                                                  |  |  |