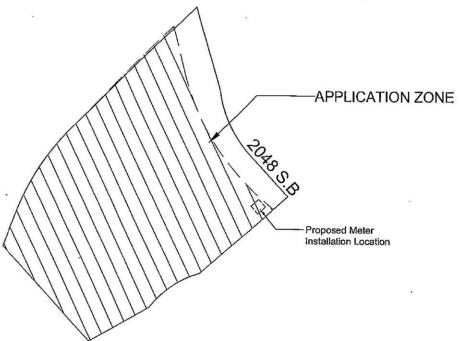

address / location / Full demarcation district and lot number (if applicable) 詳細地址/地點/丈量約份及 地段號碼(如適用)

DD39 Lot 2048 SB (PART), Yim Tso Ha Village,

Sha Tau Kok, New Territories

Site area and/or gross floor area involved 涉及的地盤面積及/或總樓面面