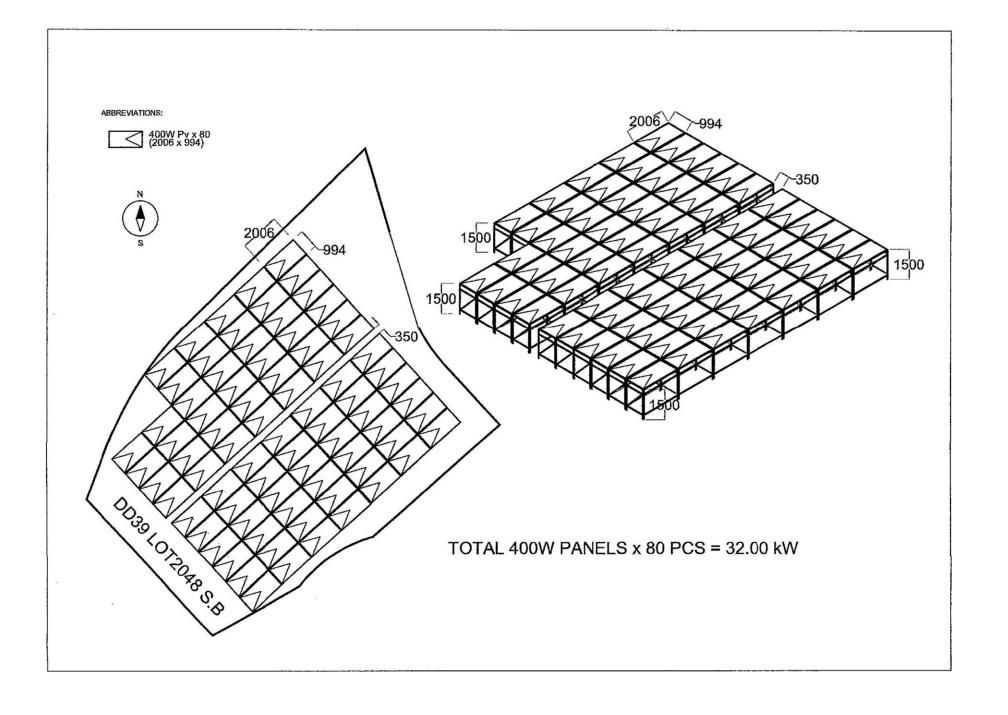

| (iv)         | For Type (iv) applicat                               | ion 供集(议)集印。    |                                         |                                                           |                      |
|--------------|------------------------------------------------------|-----------------|-----------------------------------------|-----------------------------------------------------------|----------------------|
| (a)          | Please specify the pro                               |                 |                                         | development restriction(s) and a                          | lso fill in the      |
|              |                                                      |                 |                                         | rs in part (v) below –<br>r接護用途/發展及發展細節 –                 |                      |
|              | Plot ratio restriction<br>地積比率限制                     | From 由          | ••••••                                  | to至                                                       |                      |
|              | Gross floor area restrict<br>總樓面面積限制                 | ion From 由      | sq. m <sup>2</sup>                      | 平方米 to 至sq. m 平方差                                         | K                    |
|              | Site coverage restriction<br>上蓋面積限制                  | 「From 由         |                                         | % to 至%                                                   |                      |
|              | Building height restrict<br>建築物高度限制                  | on From 由       | n                                       | n 米 to 至 m 米                                              |                      |
|              |                                                      | From 由          | •••••                                   | mPD 米 (主水平基準上) to 至                                       |                      |
|              |                                                      |                 | • • • • • • • • • • • • • • • • • • • • | mPD 米 (主水平基準上)                                            |                      |
|              |                                                      | From 由          |                                         | storeys 層 to 至store                                       | ys 層                 |
|              | Non-building area restr<br>非建築用地限制                   | ction From 由    | ••••••                                  | m to 至m                                                   |                      |
|              | Others (please specify)<br>其他(請註明)                   |                 |                                         |                                                           |                      |
|              |                                                      |                 |                                         |                                                           |                      |
| (v) <u>1</u> | or Type (y) applicati                                | on 供第(v)類申讀     |                                         |                                                           |                      |
|              | *                                                    | (SOLAR PHOTO)   | VOLTAIC S                               | LITY INSTALLATION<br>SYSTEM) FOR A PERIOD OF              |                      |
| a. P         |                                                      |                 | ns of the propos                        | al on a layout plan 請用平面圖說明建議                             | ·书][7]               |
|              | velopment Schedule 發展                                |                 |                                         | mark to the                                               |                      |
|              | oposed gross floor area (G<br>oposed plot ratio 擬議地程 |                 |                                         | sq.m 平方米                                                  | □About 約             |
|              | posed site coverage 擬議                               |                 |                                         | %                                                         | □About 約<br>□About 約 |
|              | posed no. of blocks 擬議                               |                 |                                         | ······································                    | □1 200tt #1          |
| Pro          | posed no. of storeys of ea                           | ch block 每座建築物的 | 的擬議層數                                   | storeys 層                                                 |                      |
|              |                                                      |                 |                                         | □ include 包括storeys of basem □ exclude 不包括storeys of base |                      |
| . Pro        | oposed building height of e                          | ach block 每座建築物 | 的擬議高度                                   | mPD 米(主水平基準上                                              | ) □About 約           |
|              |                                                      |                 |                                         | m 米                                                       | □About 約             |