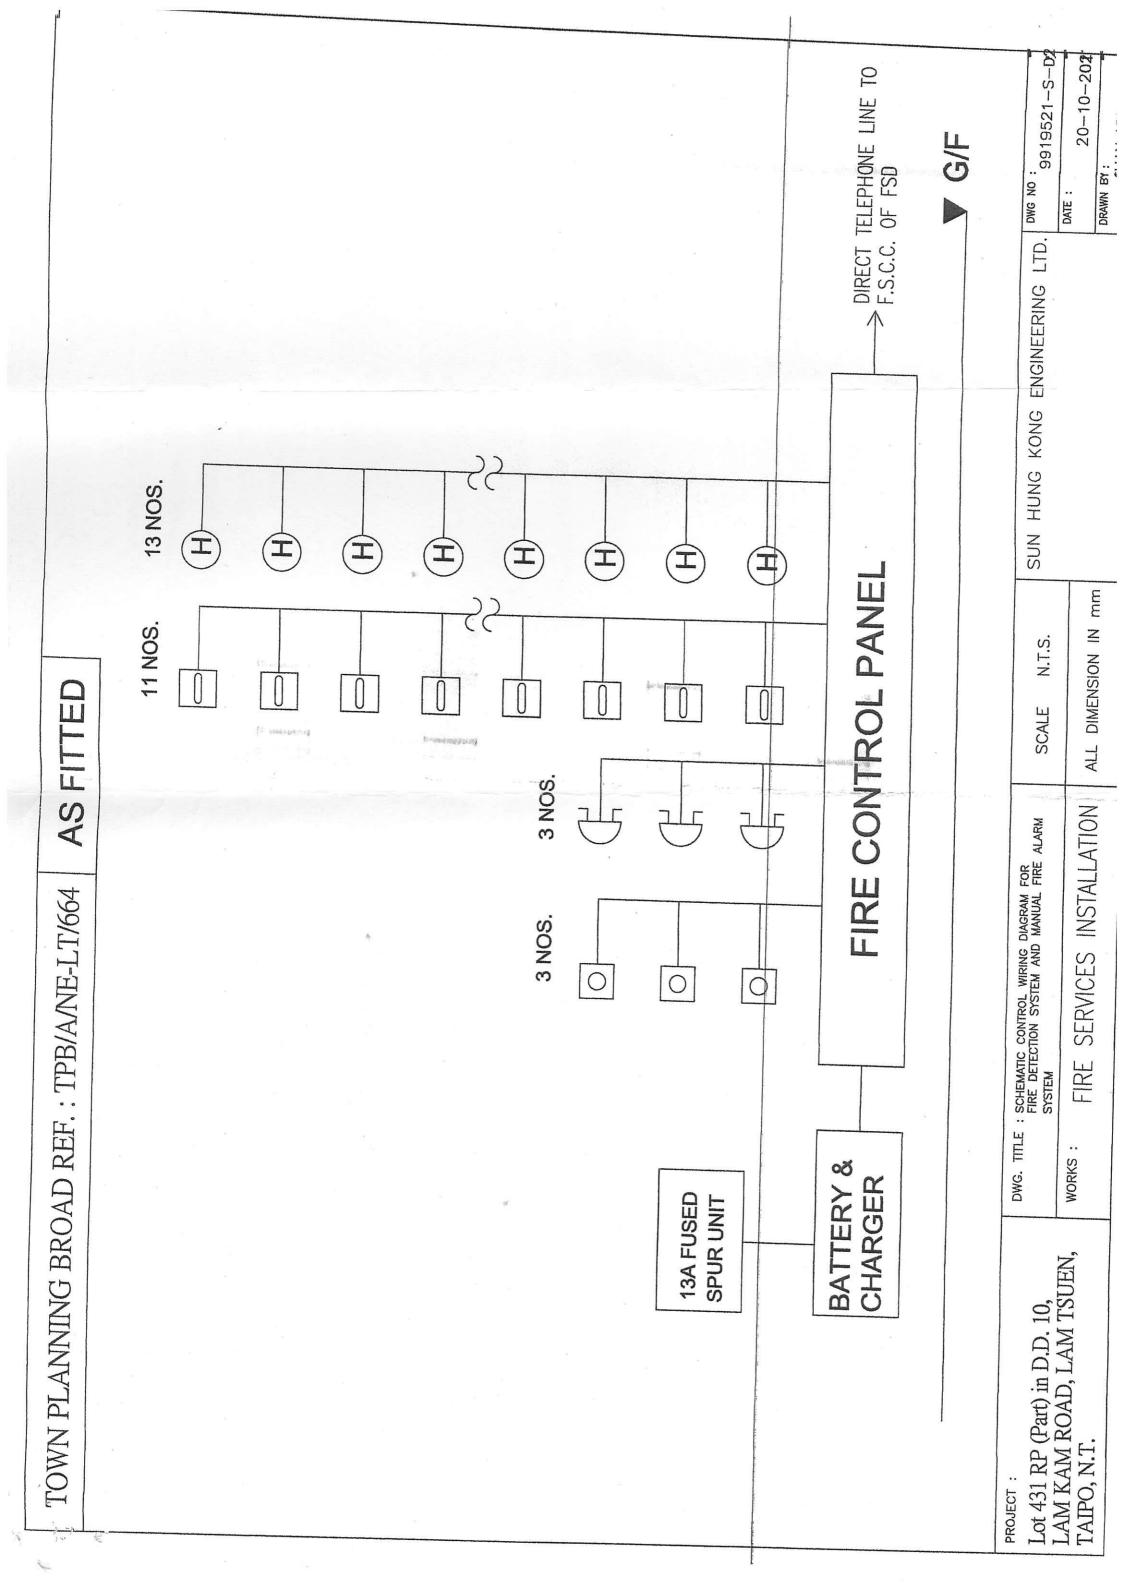

INTERNATIONAL PROPERTY INVESTMENT AGENCY LIMITED

Name of Authorised Agent (if applicable) 獲授權代理人姓名/名稱(如適用)

(□Mr. 先生 /□Mrs. 夫人 /□Miss 小姐 /□Ms. 女士 /□Company 公司 /□Organisation 機構 )

| 3.  | Application Site 申請地點                                                                                                                                            |                                                                                                                                                      |
|-----|------------------------------------------------------------------------------------------------------------------------------------------------------------------|------------------------------------------------------------------------------------------------------------------------------------------------------|
| (a) | Full address / location / demarcation district and lot number (if applicable) 詳細地址/地點/丈量約份及地段號碼(如適用)  Site area and/or gross floor area involved 涉及的地盤面積及/或總樓面面積 | LOT 431 RP(PART) IN D.D.10,LAM KAM ROAD,  LAM TSUEN,TAI PO,N.T.  ☑Site area 地盤面積 1427 sq.m 平方米☑About 約  ☑Gross floor area 總樓面面積 201 sq.m 平方米☑About 約 |
| (c) | Area of Government land included (if any)<br>所包括的政府土地面積(倘有)                                                                                                      | N/A sq.m 平方米 □About 約                                                                                                                                |

| (d) |                                                  | ne and number of total                               | he related                                               | Approved Lam Tsuen Outline Zoning Plan (OZP)                                                                                                                                |  |  |  |  |  |
|-----|--------------------------------------------------|------------------------------------------------------|----------------------------------------------------------|-----------------------------------------------------------------------------------------------------------------------------------------------------------------------------|--|--|--|--|--|
|     | 有關                                               | 法定圖則的名稱及                                             | 編號                                                       | No. S/NE-LT/11                                                                                                                                                              |  |  |  |  |  |
| (e) |                                                  | d use zone(s) involve<br>的土地用途地帶                     | ed                                                       | Agriculture "AGR"                                                                                                                                                           |  |  |  |  |  |
|     |                                                  |                                                      |                                                          | Temporary Shop and Services (Real Estate Agency) with                                                                                                                       |  |  |  |  |  |
| (f) |                                                  | ent use(s)<br>用途                                     |                                                          | Ancillary Car Park for a Period of 3 Years                                                                                                                                  |  |  |  |  |  |
|     |                                                  |                                                      |                                                          | (If there are any Government, institution or community facilities, please illustrate on plan and specify the use and gross floor area) (如有任何政府、機構或社區設施,請在圖則上顯示,並註明用途及總樓面面積) |  |  |  |  |  |
| 4.  | "Cu                                              | rrent Land Ow                                        | ner" of A                                                | pplication Site 申請地點的「現行土地擁有人」                                                                                                                                              |  |  |  |  |  |
| The | applic                                           | ant 申請人 -                                            |                                                          | ,                                                                                                                                                                           |  |  |  |  |  |
|     | is the<br>是唯                                     | sole "current land c<br>一的「現行土地擁                     | wner''* <sup>&amp;</sup> (pl<br>有人」 <sup>#&amp;</sup> (訂 | lease proceed to Part 6 and attach documentary proof of ownership).<br>青繼續填寫第 6 部分,並夾附業權證明文件)。                                                                              |  |  |  |  |  |
|     |                                                  |                                                      |                                                          | (please attach documentary proof of ownership).<br>(請夾附業權證明文件)。                                                                                                             |  |  |  |  |  |
| V   | is not a "current land owner".<br>並不是「現行土地擁有人」"。 |                                                      |                                                          |                                                                                                                                                                             |  |  |  |  |  |
|     |                                                  |                                                      |                                                          | overnment land (please proceed to Part 6).<br>背繼續填寫第 6 部分)。                                                                                                                 |  |  |  |  |  |
| 5.  | 25 FEE                                           | tement on Owner                                      |                                                          | ent/Notification<br>知土地擁有人的陳述                                                                                                                                               |  |  |  |  |  |
| (a) |                                                  |                                                      | tal of                                                   | f the Land Registry as at                                                                                                                                                   |  |  |  |  |  |
| 6   | 涉.                                               | 《工.地註而                                               | 「現行土地                                                    | 也擁有人」"。                                                                                                                                                                     |  |  |  |  |  |
| (b) | The                                              | applicant 申請人 -                                      |                                                          |                                                                                                                                                                             |  |  |  |  |  |
|     |                                                  |                                                      |                                                          | 1 "current land owner(s)".                                                                                                                                                  |  |  |  |  |  |
|     |                                                  | 已取得                                                  | 名「                                                       | 「現行土地擁有人」"的同意。                                                                                                                                                              |  |  |  |  |  |
|     |                                                  | Details of consent                                   | of"current                                               | land owner(s)" # obtained 取得「現行土地擁有人」 #同意的詳情                                                                                                                                |  |  |  |  |  |
|     |                                                  | No. of 'Current<br>Land Owner(s)'<br>「現行土地擁有<br>人」數目 | Registry w                                               | Date of consent obtained (DD/MM/YYYY) 取得同意的日期 (日/月/年)                                                                                                                       |  |  |  |  |  |
|     | *                                                | \_1                                                  | DD1                                                      | 0 Lot431 RP, Tai Po, New Territories 27/05/2022                                                                                                                             |  |  |  |  |  |
|     |                                                  |                                                      |                                                          | 222 F                                                                                                                                                                       |  |  |  |  |  |
|     |                                                  | -                                                    | e F                                                      | *                                                                                                                                                                           |  |  |  |  |  |
|     |                                                  | (D1                                                  | L 4 - : C 4 b                                            | pace of any box above is insufficient. 如上列任何方格的空間不足,譜另直說明)                                                                                                                  |  |  |  |  |  |