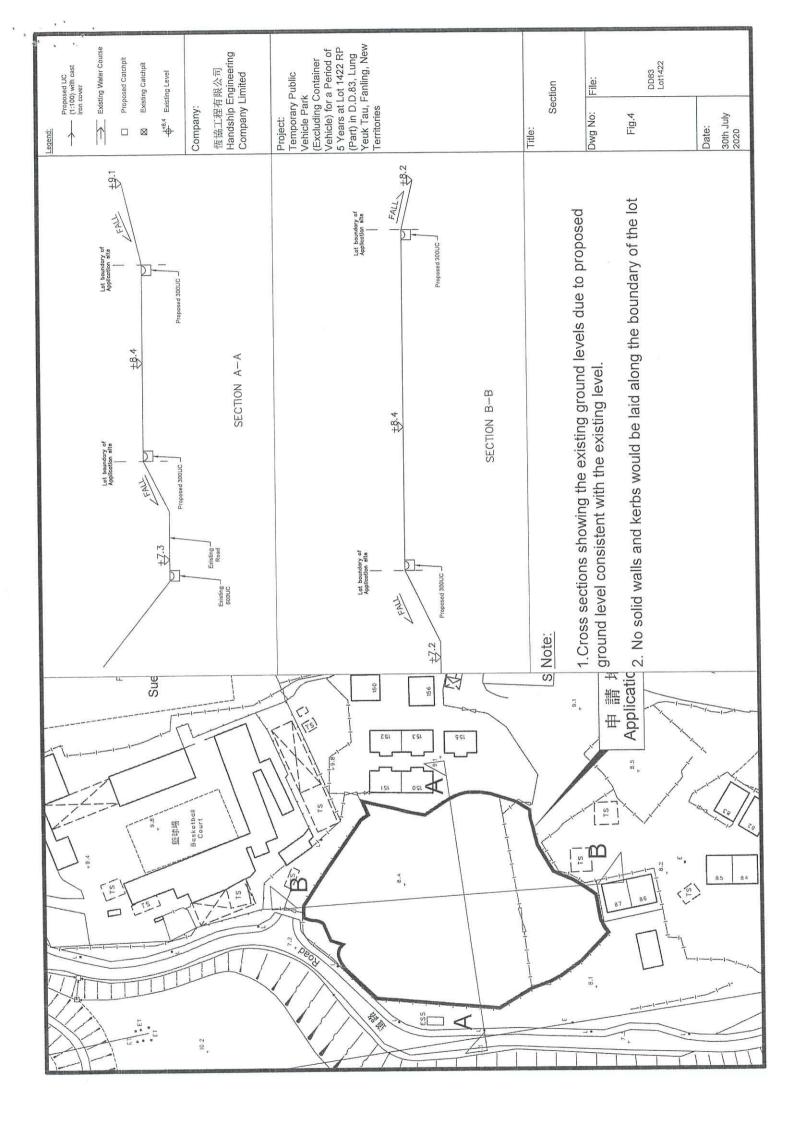

|   |          |      |
|                                                        |        |                  | 10000000000000000000000000000000000000 |      |       |           |                 |   |          |      |
|                                                        |        | 0.525502         | 12/                                    |      | 38196 | liter/min |                 |   |          |      |
| Total Peak runoff in m^3/s for discharge to existing 6 | DOU! = | 0.636603         | m^3/s                                  | =    | 18190 | iiter/min |                 |   |          |      |

According to (Figure 8.7 - Chart for the Rapid Design of Channels), For gradient 1:100, Existing 600UC will be suitable for the site



Figure 8.7 - Chart for the Rapid Design of Channels





Figure 8.11 - Typical U-channel Details



Figure 8.10 - Typical Details of Catchpits



2. REFER TO SHEET 2 FOR OTHER NOTES.

|                    |      | FORMER DRG. NO. C2406J. | Original Signed 03.2015       |
|--------------------|------|-------------------------|-------------------------------|
|                    | REF. | REVISION                | SIGNATURE DATE                |
| CATCHPIT WITH TRAP | Ć    | . [ ] [ ]               | INEERING AND<br>NT DEPARTMENT |
| (SHEET 1 OF 2)     | SCAL | E 1:20                  | DRAWING NO.                   |
| (SHEEL LOP 2)      | DATE | JAN 1991                | C2406 /1                      |
| 卓越工程 建設香港          | V    | /e Engineer Hong Ko     | ng's Development              |



## ALTERNATIVE TOP SECTION FOR PRECAST CONCRETE CO