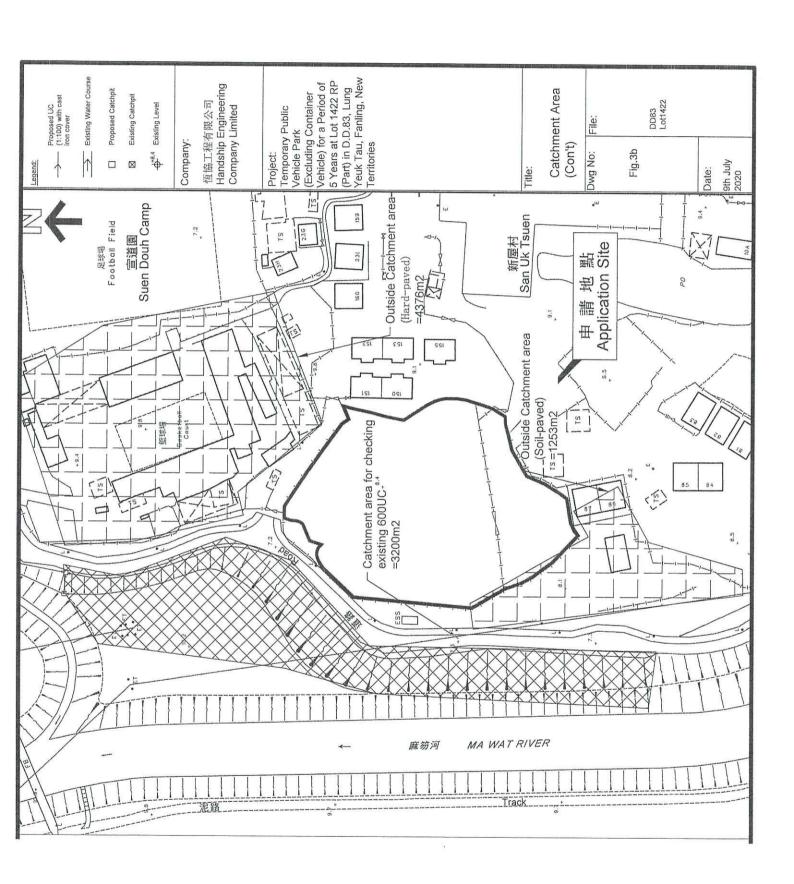

TOREY) BUILDING HEIGHT LEGEND 15m² (ABOUT) 15m² (ABOUT) 30m² (ABOUT) "STRUCTURES B1 AND B2 ARE CONTAINER-CONVERTED STRUCTURES GFA COVERED AREA 15m² (ABOUT) 15m² (ABOUT) 30m2 (ABOUT) TOTAL SITE OFFICE\* USE STRUCTURE B1 ACCESS TO PARKING SPACE 6.5M (ABOUT)(W) INGRESS / EGRESS 6.5M (ABOUT)(W) APPLICATION SITE DEVELOPMENT PARAMETERS OF THE APPLICATION SITE : 2 : NOT APPLICABLE : 30m² (ABOUT) : 2.8m (ABOUT) . 4,110m² (ABOUT) . 30m² (ABOUT) . 4,080m² (ABOUT) : 0.01 (ABOUT) : 1% (ABOUT) APPLICATION SITE AREA COVERED AREA UNCOVERED AREA NO. OF STRUCTURE DOMESTIC GFA NON-DOMESTIC GFA BUILDING HEIGHT NO. OF STOREY PLOT RATIO SITE COVERAGE

PARKING PROVISION

NO. OF PRIVATE CAR PARKING SPACE DIMENSION OF PARKING SPACE

: 43 : 2.5m (W) X 5m (L)

Date 16.11.2021

APPLICATION SITE
PARKING SPACE









Company: Project :

HANDSHIP ENGINEEING CO.LTD

Temporary Public Vehicle Park (Excluding Container Vehicle) for a Period of 5 Years at Lots 1422 RP(Part) in DD83

2020/7/9

Calculation for channels:

Catchment Area of site

Site Catchment Area A including outside catchment area

445 m^2 0.000445 km^2 Area

mm/hr x 0.000445 km^2 250 Total Peak runoff in m^3/s 0.278 0.95 x 0,278 x 0,029381 m^3/s 1763 liter/min

According to (Figure 8.7 - Chart for the Rapid Design of Channels). For gradient 1:100, 225UC will be suitable for the site A

Site Catchment Area B including outside catchment area

Area 0.000683 km^2

mm/hr x 0.000683 km^2 250 Total Peak runoff in m^3/s 0.278 0.95 m^3/s 0.045095

0.074476 m^3/s = 4469 liter/min Total Peak runoff in m^3/s of A and B

According to (Figure 8.7 - Char