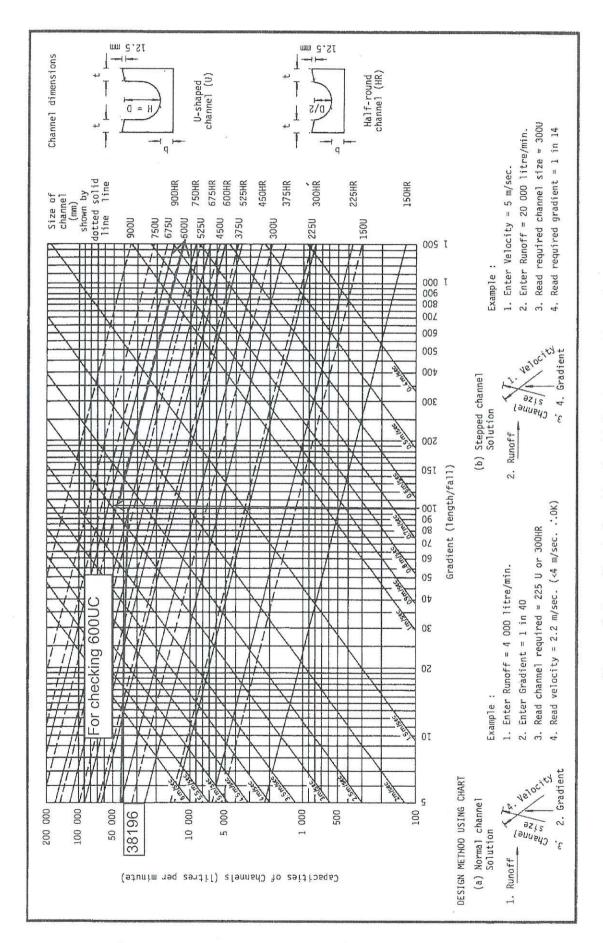

| n    |       |           |                 |   |          |      |
|                                                        |        |                  | 10000000000000000000000000000000000000 |      |       |           |                 |   |          |      |
|                                                        |        | 0.525502         | 12/                                    |      | 38196 | liter/min |                 |   |          |      |
| Total Peak runoff in m^3/s for discharge to existing 6 | DOU! = | 0.636603         | m^3/s                                  | =    | 18190 | iiter/min |                 |   |          |      |

According to (Figure 8.7 - Chart for the Rapid Design of Channels), For gradient 1:100, Existing 600UC will be suitable for the site



Figure 8.7 - Chart for the Rapid Design of Channels





Figure 8.11 - Typical U-channel Details



Figure 8.10 - Typical Details of Catchpits



2. REFER TO SHEET 2 FOR OTHER NOTES.

|                    |      | FORMER DRG. NO. C2406J. | Original Signed 03.2015       |
|--------------------|------|-------------------------|-------------------------------|
|                    | REF. | REVISION                | SIGNATURE DATE                |
| CATCHPIT WITH TRAP | Ć    | . [ ] [ ]               | INEERING AND<br>NT DEPARTMENT |
| (SHEET 1 OF 2)     | SCAL | E 1:20                  | DRAWING NO.                   |
| (SHEEL LOP 2)      | DATE | JAN 1991                | C2406 /1                      |
| 卓越工程 建設香港          | V    | /e Engineer Hong Ko     | ng's Development