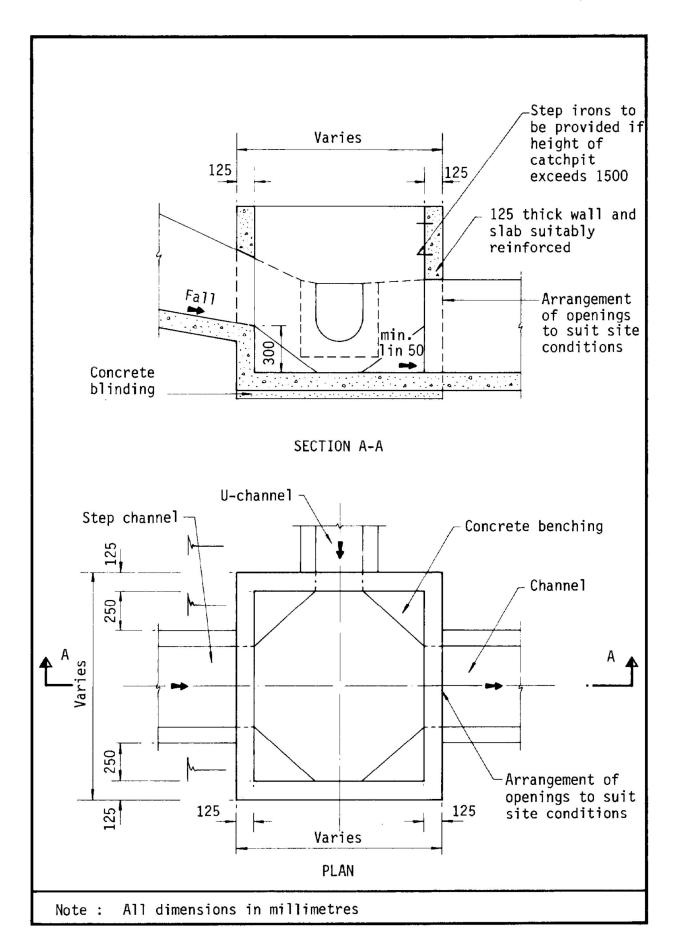

----|---|----------|------|
|      | = | 0.004376 | km^2 |

0.278 x 0.95 x 0.288925 m^3/s 17336 liter/min Peak runoff in m^3/s 250 mm/hr x 0.004376 km^2

Outside Catchment area (Soil-paved)

1253 m^2 0.001253 km^2

0.278 x 0.25 x 0.021771 m^3/s 1306 liter/min Peak runoff in m^3/s mm/hr x 0.001253 km^2 250

Outside Catchment area (Existing Slope)

3200 0.0032 m^2 km^2 Area

0.278 0.0556 3336 x 0.25 x m^3/s liter/min mm/hr x 0.0032 km^2 Peak runoff in m^3/s 250

Total Peak runoff in m^3/s for discharge to existing 600U = 0.636603 m^3/s = 38196 liter/min

600UC

According to (Figure 8.7 - Chart for the Rapid Design of Channels), For gradient 1:100, Existing 600UC will be suitable for the site



Figure 8.7 - Chart for the Rapid Design of Channels





Figure 8.11 - Typical U-channel Details



Figure 8.10 - Typical Details of Catchpits



|                                                                     | -                  | FORMER DRG. NO. C2406J. |           | Original Signed | 03.2015 |  |
|---------------------------------------------------------------------|--------------------|-------------------------|-----------|-----------------|---------|--|
|                                                                     | REF.               | REVISION                |           | SIGNATURE       | DATE    |  |
| CATCHPIT WITH TRAP  CEDD CIVIL ENGINEERING A DEVELOPMENT DEPARTMENT |                    |                         |           |                 |         |  |
| (CHEET 1 OF 0)                                                      | SCAL               | <b>.E</b> 1