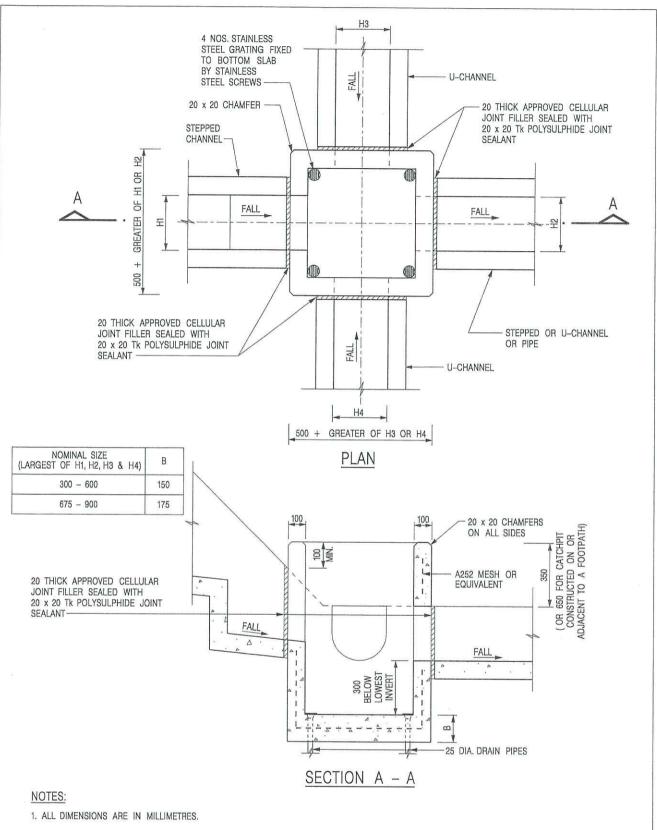

|                  | 10000000000000000000000000000000000000 |      |       |           |                 |   |          |      |
|                                                        |        | 0.525502         | 12/                                    |      | 38196 | liter/min |                 |   |          |      |
| Total Peak runoff in m^3/s for discharge to existing 6 | DOU! = | 0.636603         | m^3/s                                  | =    | 18190 | iiter/min |                 |   |          |      |

According to (Figure 8.7 - Chart for the Rapid Design of Channels), For gradient 1:100, Existing 600UC will be suitable for the site



Figure 8.7 - Chart for the Rapid Design of Channels





Figure 8.11 - Typical U-channel Details



Figure 8.10 - Typical Details of Catchpits



2. REFER TO SHEET 2 FOR OTHER NOTES.

|                    |      | FORMER DRG. NO. C2406J. | Original Signed 03.2015       |
|--------------------|------|-------------------------|-------------------------------|
|                    | REF. | REVISION                | SIGNATURE DATE                |
| CATCHPIT WITH TRAP | Ć    | . [ ] [ ]               | INEERING AND<br>NT DEPARTMENT |
| (SHEET 1 OF 2)     | SCAL | E 1:20                  | DRAWING NO.                   |
| (SHEEL LOP 2)      | DATE | JAN 1991                | C2406 /1                      |
| 卓越工程 建設香港          | V    | /e Engineer Hong Ko     | ng's Development              |



## ALTERNATIVE TOP SECTION FOR PRECAST CONCRETE COVERS / GRATINGS

#### NOTES:

- 1. ALL DIMENSIONS ARE IN MILLIMETRES.
- 2. ALL CONCRETE SHA