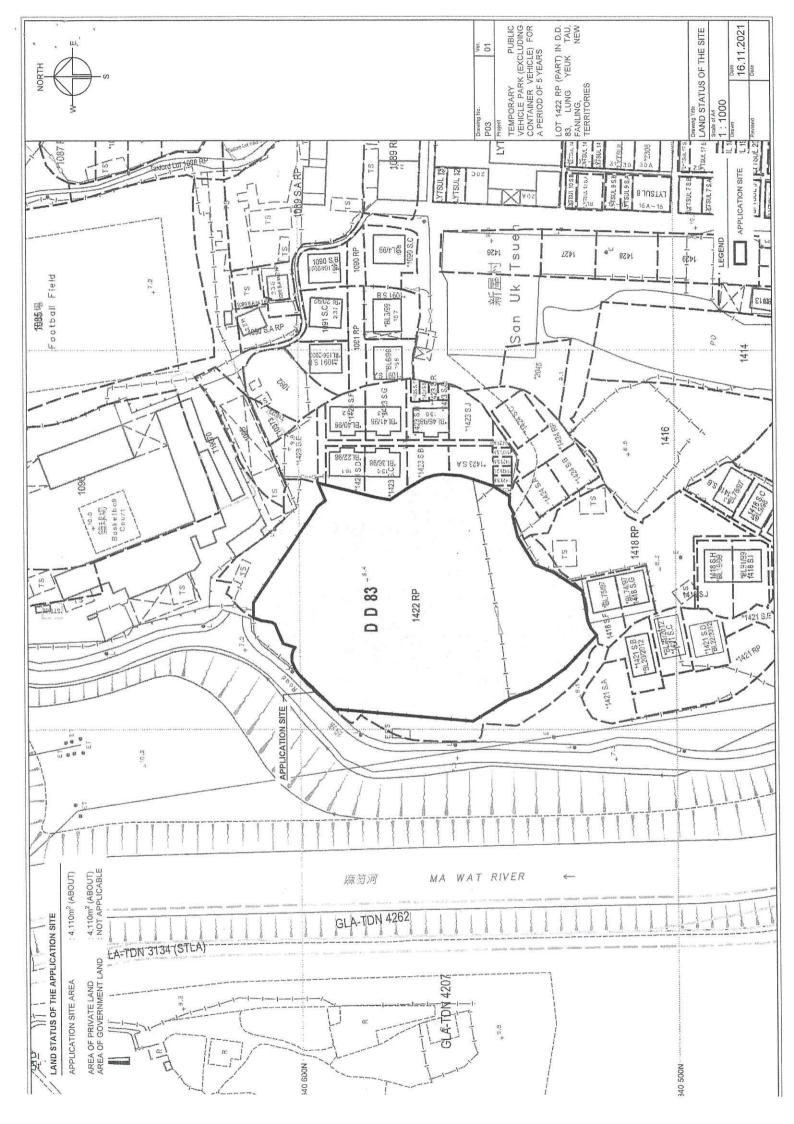

(□Mr. 先生 /□Mrs. 夫人 /□Miss 小姐 /□Ms. 女士 / ☑ Company 公司 /□ Organisation 機構 )

R-riches Property Consultants Limited

| 3.  | Application Site 申請地點                                                                                |                                                                                    |
|-----|------------------------------------------------------------------------------------------------------|------------------------------------------------------------------------------------|
| (a) | Full address / location / demarcation district and lot number (if applicable) 詳細地址/地點/丈量約份及地段號碼(如適用) | Lot 1422 RP (Part) in D.D. 83, Lung Yeuk Tau, Fanling,<br>New Territories          |
| (b) | Site area and/or gross floor area involved<br>涉及的地盤面積及/或總樓面面<br>積                                    | ☑Site area 地盤面積 4,110 sq.m 平方米☑About 約 ☑Gross floor area 總樓面面積 30 sq.m 平方米☑About 約 |
| (c) | Area of Government land included (if any)<br>所包括的政府土地面積(倘有)                                          | N/A sq.m 平方米 口About 約                                                              |