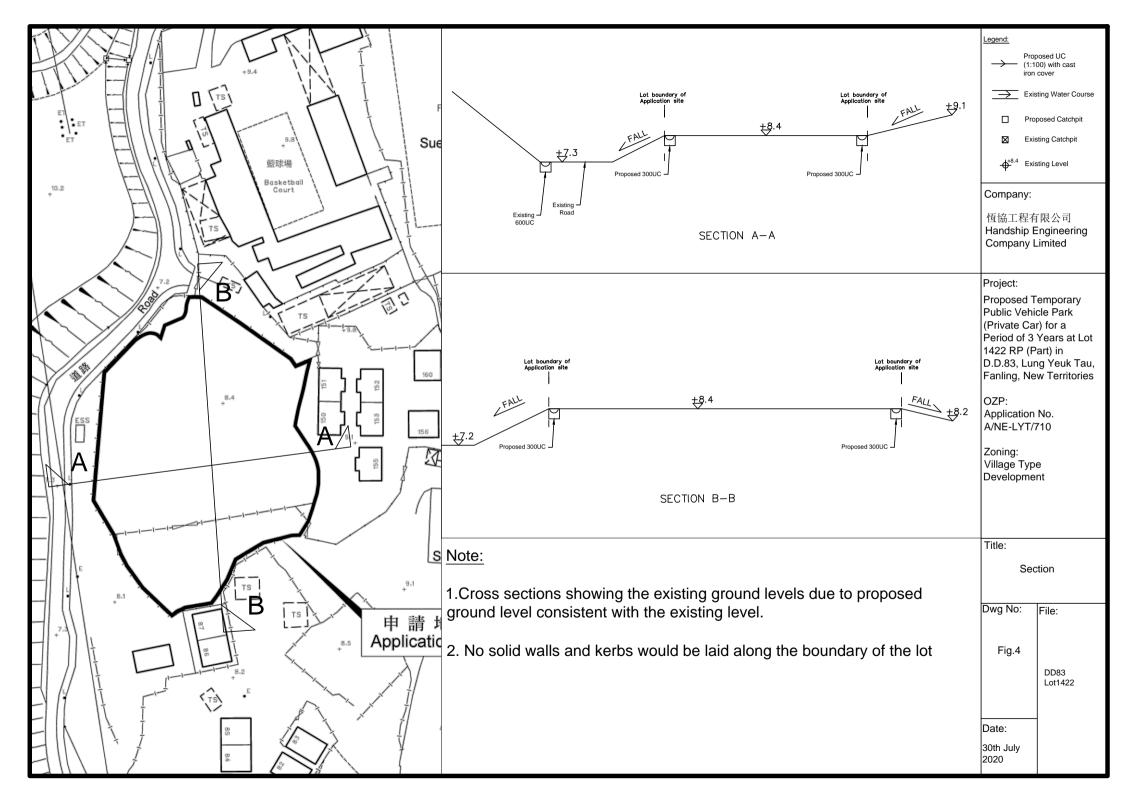

rd-paved)

| Area | = | 4376     | m^2  |
|------|---|----------|------|
|      | = | 0.004376 | km^2 |

0.278 x 0.95 x 0.288925 m^3/s 17336 liter/min Peak runoff in m^3/s 250 mm/hr x 0.004376 km^2

Outside Catchment area (Soil-paved)

1253 m^2 0.001253 km^2

0.278 x 0.25 x 0.021771 m^3/s 1306 liter/min Peak runoff in m^3/s mm/hr x 0.001253 km^2 250

Outside Catchment area (Existing Slope)

3200 0.0032 m^2 km^2 Area

0.278 0.0556 3336 x 0.25 x m^3/s liter/min mm/hr x 0.0032 km^2 Peak runoff in m^3/s 250

Total Peak runoff in m^3/s for discharge to existing 600U = 0.636603 m^3/s = 38196 liter/min

600UC

According to (Figure 8.7 - Chart for the Rapid Design of Channels), For gradient 1:100, Existing 600UC will be suitable for the site



Figure 8.7 - Chart for the Rapid Design of Channels





Figure 8.11 - Typical U-channel Details



Figure 8.10 - Typical Details of Catchpits



|                                                                     | -                  | FORMER DRG. NO. C2406J. |           | Original Signed | 03.2015 |  |
|---------------------------------------------------------------------|--------------------|-------------------------|-----------|-----------------|---------|--|
|                                                                     | REF.               | REVISION                |           | SIGNATURE       | DATE    |  |
| CATCHPIT WITH TRAP  CEDD CIVIL ENGINEERING A DEVELOPMENT DEPARTMENT |                    |                         |           |                 |         |  |
| (CHEET 1 OF 0)