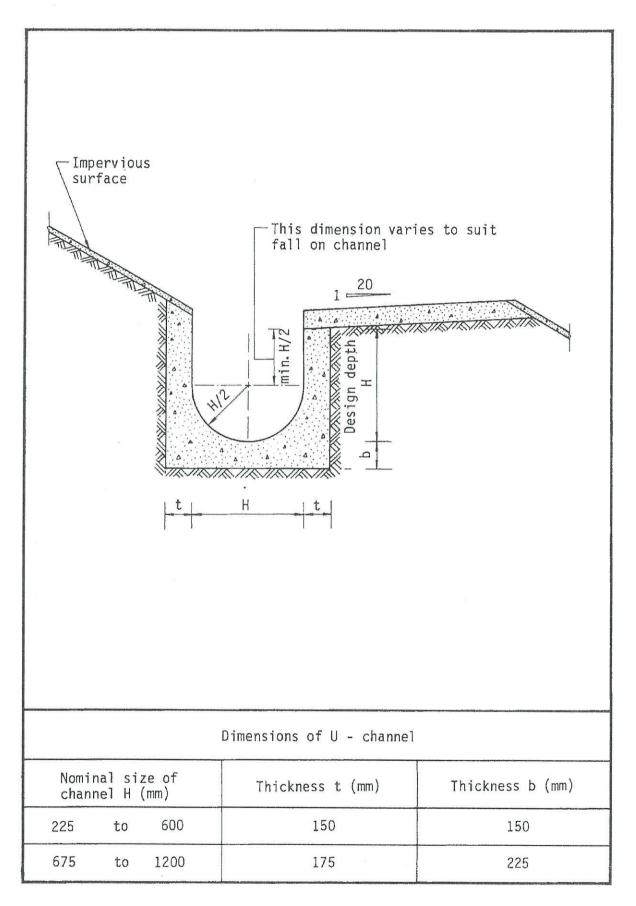

|          |      |
|                                                        |        |                  | 10000000000000000000000000000000000000 |      |       |           |                 |   |          |      |
|                                                        |        | 0.525502         | 12/                                    |      | 38196 | liter/min |                 |   |          |      |
| Total Peak runoff in m^3/s for discharge to existing 6 | DOU! = | 0.636603         | m^3/s                                  | =    | 18190 | iiter/min |                 |   |          |      |

According to (Figure 8.7 - Chart for the Rapid Design of Channels), For gradient 1:100, Existing 600UC will be suitable for the site



Figure 8.7 - Chart for the Rapid Design of Channels





Figure 8.11 - Typical U-channel Details



Figure 8.10 - Typical Details of Catchpits



2. REFER TO SHEET 2 FOR OTHER NOTES.

|                    |      | FORMER DRG. NO. C2406J. | Original Signed 03.2015       |
|--------------------|------|-------------------------|-------------------------------|
|                    | REF. | REVISION                | SIGNATURE DATE                |
| CATCHPIT WITH TRAP | Ć    | . [ ] [ ]               | INEERING AND<br>NT DEPARTMENT |
| (SHEET 1 OF 2)     | SCAL | E 1:20                  | DRAWING NO.                   |
| (SHEEL LOP 2)      | DATE | JAN 1991                | C2406 /1                      |
| 卓越工程 建設香港          | V    | /e Engineer Hong Ko     | ng's Development              |



## ALTERNATIVE TOP SECTION FOR PRECAST CONCRETE COVE