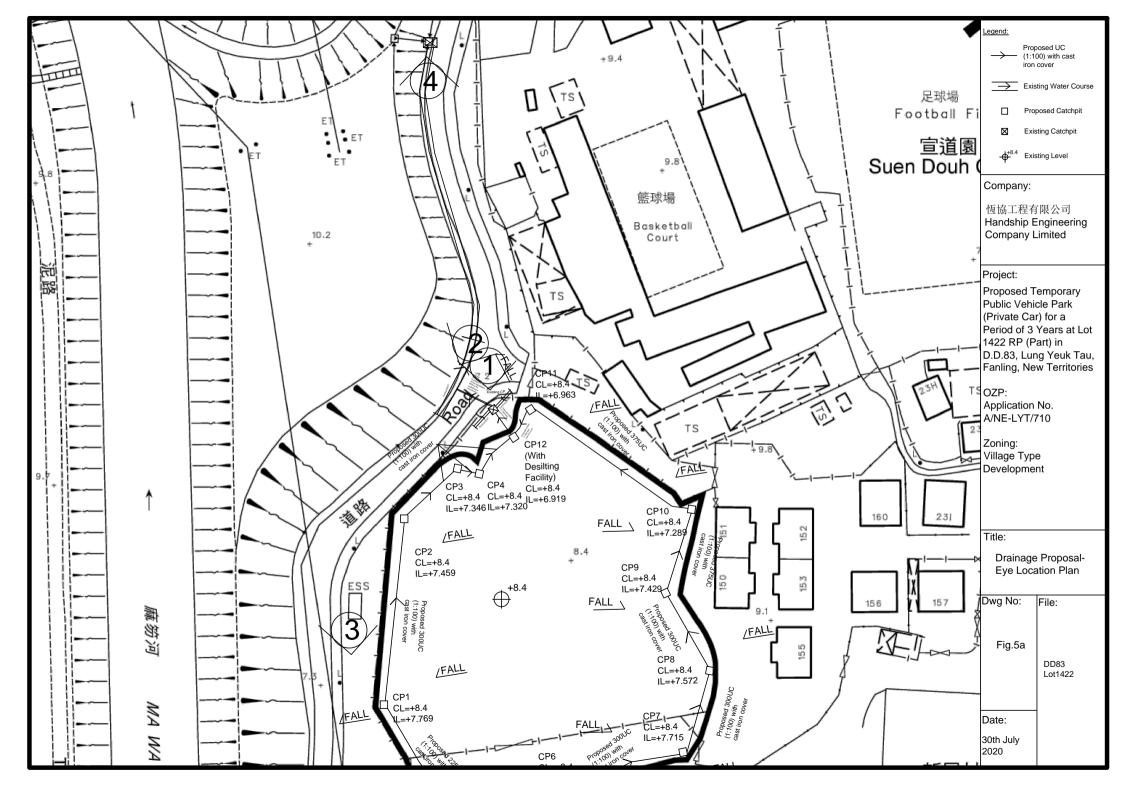

BE INCREASED TO 150 mm.
- 11. FOR RETROFITTING AN EXISTING CATCHPIT WITH STEEL GRATING, SEE DETAIL 'F' ON STD. DRG. NO. C2405.
- SUBJECT TO THE APPROVAL OF THE ENGINEER, OTHER MATERIALS CAN ALSO BE USED AS COVERS / GRATINGS.

| - FORMER DRG. NO. C2406J. |    |  |   |                 |  | Original Signed 03.2018 |      |      |  |  |
|---------------------------|----|--|---|-----------------|--|-------------------------|------|------|--|--|
| REF. REVISION             |    |  |   |                 |  | SIGNA                   | TURE | DATE |  |  |
| CE                        | DD |  | _ | ENGINE<br>Pment |  |                         |      | Т    |  |  |

CATCHPIT WITH TRAP (SHEET 2 OF 2)

 SCALE 1:20
 DRAWING NO.

 DATE JAN 1991
 C2406 /2

卓越工程 建設香港 We Engineer Hong Kong's Development











View2 Existing 600UC within 300x 300 underground drain



View 3 Adjacent Area



View 4 Existing catchpit



View 5 Final Discharge



## 規劃署

沙田、大埔及北區規劃處 香港新界沙田上禾崙路一號 沙田政府合署 十三樓 1301-1314 室



## **Planning Department**

Sha Tin, Tai Po & North District Planning Office
Rooms 1301-1314, 13/F.,
Shatin Government Offices,
1 Sheung Wo Che Road, Sha Tin,
N.T., Hong Kong

來函檔號 Your Reference:

本署檔號 Our Reference: TPB/A/NE-LYT/710

電話號碼 Tel. No.:

2158 6220

傳真機號碼 Fax No.:

2691 2806

By Post and Fax (2323 3662)

5 August 2020

R-riches Propoerty Consultants Limited Block D, The Richfield, 236 Kat Hing Wai Kam Tin, Yuen Long, New Territories (Attn.: Ms. Grace WONG)

Dear Ms. WONG

Proposed Temporary Public Vehicle Park (Private Car) for a Period of 3 Years in "Village Type Development"