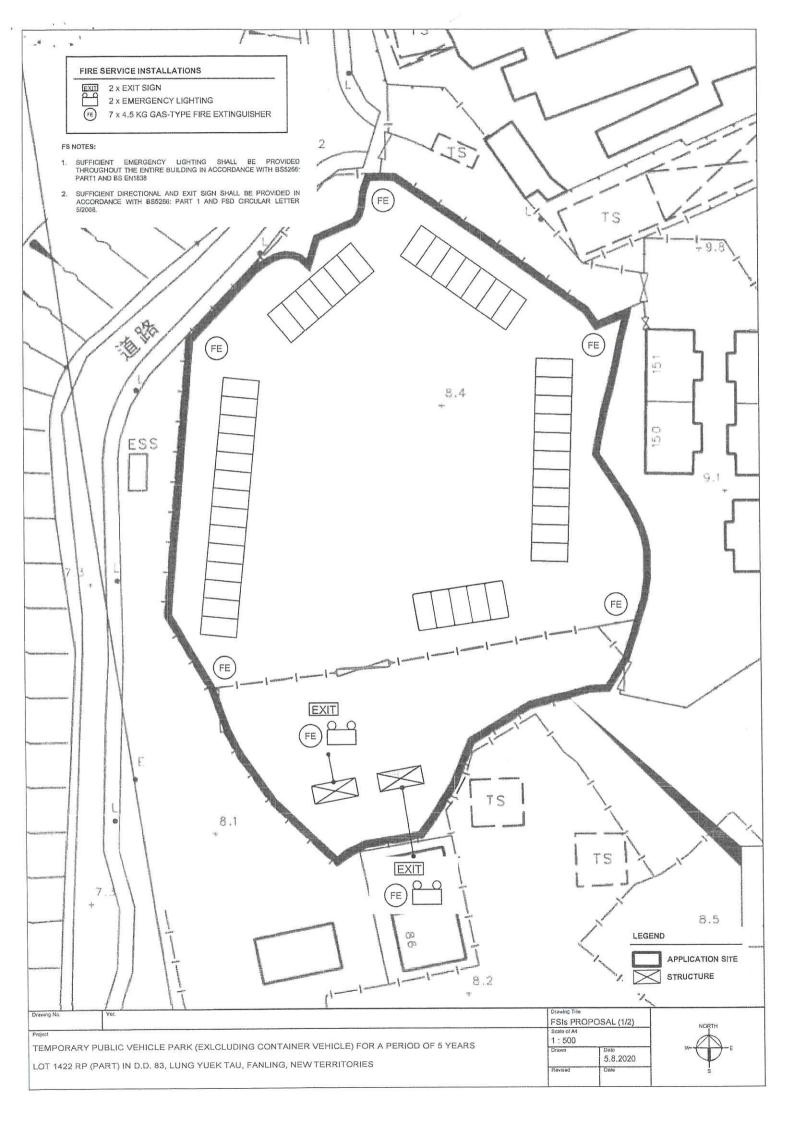

| 6. | Type(s)                  | of Application 申請類別                                                                                                                                         |
|----|--------------------------|-------------------------------------------------------------------------------------------------------------------------------------------------------------|
|    | Type (i)<br>第(i)類        | Change of use within existing building or part thereof<br>更改現有建築物或其部分內的用途                                                                                   |
|    | Type (ii)<br>第(ii)類      | Diversion of stream / excavation of land / filling of land / filling of pond as required under Notes of Statutory Plan(s)<br>根據法定圖則《註釋》內所要求的河道改道/挖土/填土/填塘工程 |
|    | Type (iii)<br>第(iii)類    | Public utility installation / Utility installation for private project 公用事業設施裝置/私人發展計劃的公用設施裝置                                                               |
|    | Type (iv)<br>第(iv)類      | Minor relaxation of stated development restriction(s) as provided under Notes of Statutory Plan(s) 略為放寬於法定圖則《註釋》內列明的發展限制                                    |
| V  | Type (v)<br>第(v)類        | Use / development other than (i) to (iii) above<br>上述的(i)至(iii)項以外的用途/發展                                                                                    |
| 註1 | : 可在多於<br>2: For Develop | t more than one「✓」.<br>一個方格內加上「✓」號<br>pment involving columbarium use, please complete the table in the Appendix.<br>及靈灰安置所用途,請填妥於附件的表格。                    |

| (iv) $\underline{\underline{F}}$                                                                           | (iv) For Type (iv) application 供第(iv)類申請                                                                                                                                                                   |           |                                         |                                                             |                   |  |  |  |  |
|------------------------------------------------------------------------------------------------------------|------------------------------------------------------------------------------------------------------------------------------------------------------------------------------------------------------------|-----------|-----------------------------------------|-------------------------------------------------------------|-------------------|--|--|--|--|
| (a) Please specify the proposed minor relaxation of stated development restriction(s) and also fill in the |                                                                                                                                                                                                            |           |                                         |                                                             |                   |  |  |  |  |
| -                                                                                                          | proposed use/development and development particulars in part (v) below—                                                                                                                                    |           |                                         |                                                             |                   |  |  |  |  |
| Ī                                                                                                          | 請列明擬議略為放寬的發展限制並填妥於第(v)部分的擬議用途/發展及發展細節 —                                                                                                                                                                    |           |                                         |                                                             |                   |  |  |  |  |
| □ Plot ratio restriction 地積比率限制 □ Gross floor area restriction 總樓面面積限制                                     |                                                                                                                                                                                                            |           | From 由                                  | to 至                                                        |                   |  |  |  |  |
|                                                                                                            |                                                                                                                                                                                                            |           | From $ \pm $ sq. m                      | 平方米 to 至sq. m 平方爿                                           | ζ,                |  |  |  |  |
| □ Site coverage restriction<br>上蓋面積限制                                                                      |                                                                                                                                                                                                            | n         | From 由                                  | From 由% to 至%                                               |                   |  |  |  |  |
|                                                                                                            | Building height restrict<br>建築物高度限制                                                                                                                                                                        | ion       | From 由r                                 | n 米 to 至m 米                                                 |                   |  |  |  |  |
|                                                                                                            |                                                                                                                                                                                                            |           | From 由                                  | mPD 米 (主水平基準上) to 至                                         |                   |  |  |  |  |
|                                                                                                            |                                                                                                                                                                                                            |           | *************************************** | mPD 米 (主水平基準上)                                              |                   |  |  |  |  |
|                                                                                                            |                                                                                                                                                                                                            |           | From 由                                  | storeys 層 to 至 storey                                       | /s 層              |  |  |  |  |
| ,                                                                                                          | Non-building area restr<br>非建築用地限制                                                                                                                                                                         | iction    | From 由 m to 至 m                         |                                                             |                   |  |  |  |  |
|                                                                                                            | Others (please specify)<br>其他(請註明)                                                                                                                                                                         |           |                                         |                                                             |                   |  |  |  |  |
|                                                                                                            |                                                                                                                                                                                                            |           |                                         |                                                             | **********        |  |  |  |  |
| (v) <u>F</u>                                                                                               | or Type (v) applicati                                                                                                                                                                                      | on 供      | 第(v)類申讀                                 |                                                             |                   |  |  |  |  |
| use                                                                                                        | (a) Proposed use(s)/development 擬議用途/發展  Temporary Public Vehicle Park (Excluding Container Vehicle) for a Period of 5 Years  (Please illustrate the details of the proposal on a layout plan 請用平面圖說明建議詳情) |           |                                         |                                                             |                   |  |  |  |  |
| (b) Dev                                                                                                    | relopment Schedule 發展                                                                                                                                                                                      | 細節表       |                                         | A                                                           | 0                 |  |  |  |  |
|                                                                                                            | posed gross floor area (G                                                                                                                                                                                  |           | 義總樓面面積                                  | sq.m 平方米                                                    | ☑About 約          |  |  |  |  |
|                                                                                                            | posed plot ratio 擬議地積                                                                                                                                                                                      |           |                                         | 0.01                                                        | ☑About 約          |  |  |  |  |
| Pro                                                                                                        | posed site coverage 擬議                                                                                                                                                                                     | 上蓋面積      | 責                                       | %                                                           | ☑About 約          |  |  |  |  |
|                                                                                                            | posed no. of blocks 擬議                                                                                                                                                                                     |           |                                         | 2                                                           |                   |  |  |  |  |
| Pro                                                                                                        | posed no. of storeys of ea                                                                                                                                                                                 | ich block | 每座建築物的擬議層數                              |                                                             | P-11.1 mlm        |  |  |  |  |
|                                                                                                            |                                                                                                                                                                                                            |           |                                         | □ include 包括 storeys of basem □ exclude 不包括 storeys of base | 50A-0 (SEA) 15    |  |  |  |  |
| Pro                                                                                                        | posed building height of                                                                                                                                                                                   | each blo  | ck 每座建築物的擬議高度                           | mPD 米(主水平基準上<br>2.8 m 米                                     | □About 約 ☑About 約 |  |  |  |  |