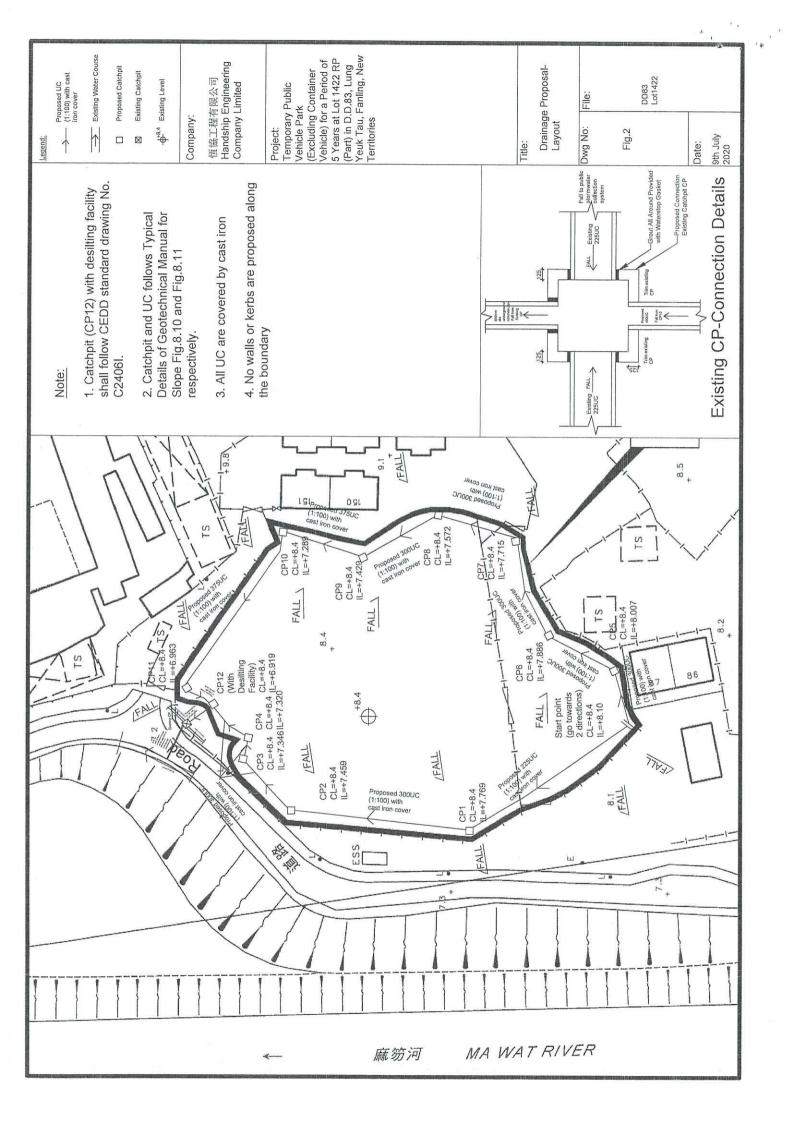

(1-STOREY) BUILDING HEIGHT LEGEND 15m² (ABOUT) 15m² (ABOUT) 30m² (ABOUT) "STRUCTURES B1 AND B2 ARE CONTAINER-CONVERTED STRUCTURES GFA COVERED AREA 15m² (ABOUT) 15m² (ABOUT) 30m2 (ABOUT) TOTAL SITE OFFICE\* USE STRUCTURE B1 ACCESS TO PARKING SPACE 6.5M (ABOUT)(W) INGRESS / EGRESS 6.5M (ABOUT)(W) APPLICATION SITE DEVELOPMENT PARAMETERS OF THE APPLICATION SITE : 2 : NOT APPLICABLE : 30m² (ABOUT) : 2.8m (ABOUT) . 4,110m² (ABOUT) . 30m² (ABOUT) . 4,080m² (ABOUT) : 0.01 (ABOUT) : 1% (ABOUT) APPLICATION SITE AREA COVERED AREA UNCOVERED AREA NO. OF STRUCTURE DOMESTIC GFA NON-DOMESTIC GFA BUILDING HEIGHT NO. OF STOREY PLOT RATIO SITE COVERAGE

PARKING PROVISION

NO. OF PRIVATE CAR PARKING SPACE DIMENSION OF PARKING SPACE

: 43 : 2.5m (W) X 5m (L)

Date 16.11.2021

APPLICATION SITE
PARKING SPACE









Company: Project :

HANDSHIP ENGINEEING CO.LTD

Temporary Public Vehicle Park (Excluding Container Vehicle) for a Period of 5 Years at Lots 1422 RP(Part) in DD83

2020/7/9

Calculation for channels:

Catchment Area of site

Site Catchment Area A including outside catchment area

445 m^2 0.000445 km^2 Area

mm/hr x 0.000445 km^2 250 Total Peak runoff in m^3/s 0.278 0.95 x 0,278 x 0,029381 m^3/s 1763 liter/min

According to (Figure 8.7 - Chart for the Rapid Design of Channels). For gradient 1:100, 225UC will be suitable for the site A

Site Catchment Area B including outside catchment area

Area 0.000683 km^2

mm/hr x 0.000683 km^2 250 Total Peak runoff in m^3/s 0.278 0.95 m^3/s 0.045095

0.074476 m^3/s = 4469 liter/min Total Peak runoff in m^3/s of A and B

According to (Figure 8.7 -