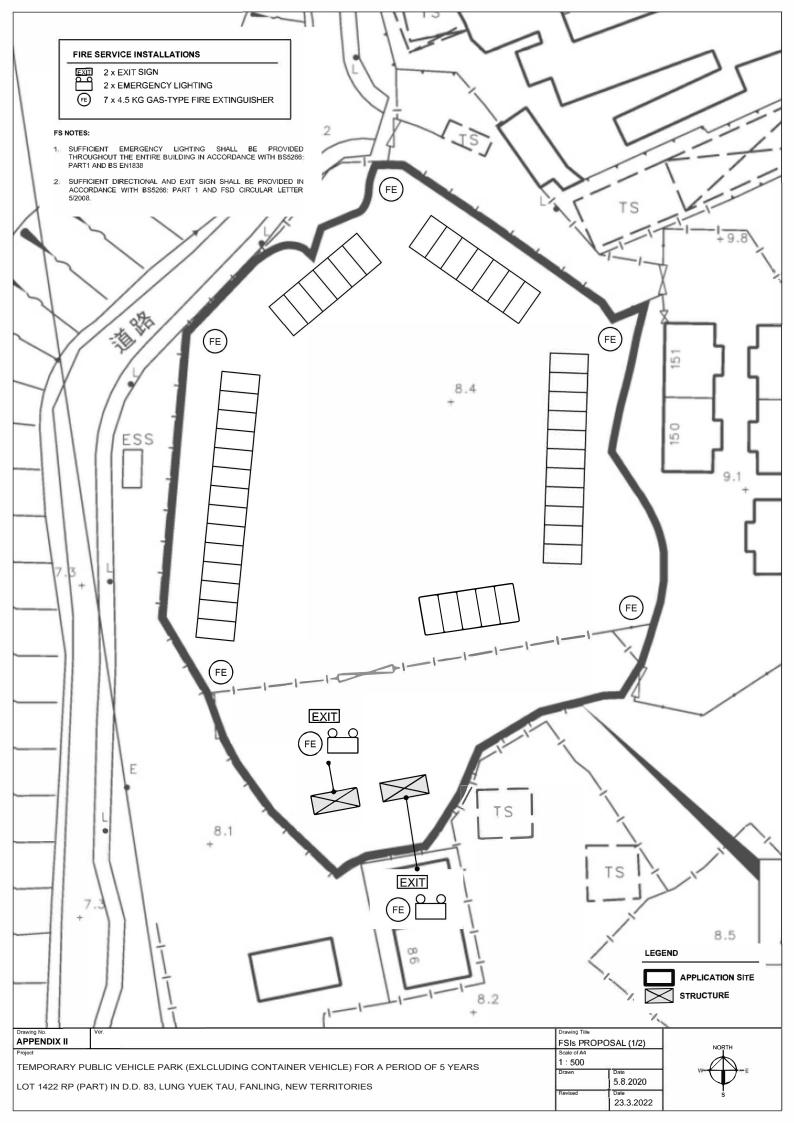

| 6. | Type(s)                  | of Application 申請類別                                                                                                                                         |
|----|--------------------------|-------------------------------------------------------------------------------------------------------------------------------------------------------------|
|    | Type (i)<br>第(i)類        | Change of use within existing building or part thereof<br>更改現有建築物或其部分內的用途                                                                                   |
|    | Type (ii)<br>第(ii)類      | Diversion of stream / excavation of land / filling of land / filling of pond as required under Notes of Statutory Plan(s)<br>根據法定圖則《註釋》內所要求的河道改道/挖土/填土/填塘工程 |
|    | Type (iii)<br>第(iii)類    | Public utility installation / Utility installation for private project 公用事業設施裝置/私人發展計劃的公用設施裝置                                                               |
|    | Type (iv)<br>第(iv)類      | Minor relaxation of stated development restriction(s) as provided under Notes of Statutory Plan(s) 略為放寬於法定圖則《註釋》內列明的發展限制                                    |
| V  | Type (v)<br>第(v)類        | Use / development other than (i) to (iii) above<br>上述的(i)至(iii)項以外的用途/發展                                                                                    |
| 註1 | : 可在多於<br>2: For Develop | t more than one「✓」.<br>一個方格內加上「✓」號<br>pment involving columbarium use, please complete the table in the Appendix.<br>及靈灰安置所用途,請填妥於附件的表格。                    |

| (iv) $\underline{\underline{F}}$                                                                           | (iv) For Type (iv) application 供第(iv)類申請                                                                                                                                                                   |           |                                         |                                                             |                   |  |  |  |  |
|------------------------------------------------------------------------------------------------------------|------------------------------------------------------------------------------------------------------------------------------------------------------------------------------------------------------------|-----------|-----------------------------------------|-------------------------------------------------------------|-------------------|--|--|--|--|
| (a) Please specify the proposed minor relaxation of stated development restriction(s) and also fill in the |                                                                                                                                                                                                            |           |                                         |                                                             |                   |  |  |  |  |
| -                                                                                                          | proposed use/development and development particulars in part (v) below—                                                                                                                                    |           |                                         |                                                             |                   |  |  |  |  |
| Ī                                                                                                          | 請列明擬議略為放寬的發展限制並填妥於第(v)部分的擬議用途/發展及發展細節 —                                                                                                                                                                    |           |                                         |                                                             |                   |  |  |  |  |
| □ Plot ratio restriction 地積比率限制 □ Gross floor area restriction 總樓面面積限制                                     |                                                                                                                                                                                                            |           | From 由                                  | to 至                                                        |                   |  |  |  |  |
|                                                                                                            |                                                                                                                                                                                                            |           | From $ \pm $ sq. m                      | 平方米 to 至sq. m 平方爿                                           | ζ,                |  |  |  |  |
| □ Site coverage restriction<br>上蓋面積限制                                                                      |                                                                                                                                                                                                            | n         | From 由                                  | From 由% to 至%                                               |                   |  |  |  |  |
|                                                                                                            | Building height restrict<br>建築物高度限制                                                                                                                                                                        | ion       | From 由r                                 | n 米 to 至m 米                                                 |                   |  |  |  |  |
|                                                                                                            |                                                                                                                                                                                                            |           | From 由                                  | mPD 米 (主水平基準上) to 至                                         |                   |  |  |  |  |
|                                                                                                            |                                                                                                                                                                                                            |           | *************************************** | mPD 米 (主水平基準上)                                              |                   |  |  |  |  |
|                                                                                                            |                                                                                                                                                                                                            |           | From 由                                  | storeys 層 to 至 storey                                       | /s 層              |  |  |  |  |
| ,                                                                                                          | Non-building area restr<br>非建築用地限制                                                                                                                                                                         | iction    | From 由 m to 至 m                         |                                                             |                   |  |  |  |  |
|                                                                                                            | Others (please specify)<br>其他(請註明)                                                                                                                                                                         |           |                                         |                                                             |                   |  |  |  |  |
|                                                                                                            |                                                                                                                                                                                                            |           |                                         |                                                             | **********        |  |  |  |  |
| (v) <u>F</u>                                                                                               | or Type (v) applicati                                                                                                                                                                                      | on 供      | 第(v)類申讀                                 |                                                             |                   |  |  |  |  |
| use                                                                                                        | (a) Proposed use(s)/development 擬議用途/發展  Temporary Public Vehicle Park (Excluding Container Vehicle) for a Period of 5 Years  (Please illustrate the details of the proposal on a layout plan 請用平面圖說明建議詳情) |           |                                         |                                                             |                   |  |  |  |  |
| (b) Dev                                                                                                    | relopment Schedule 發展                                                                                                                                                                                      | 細節表       |                                         | A                                                           | 0                 |  |  |  |  |
|                                                                                                            | posed gross floor area (G                                                                                                                                                                                  |           | 義總樓面面積                                  | sq.m 平方米                                                    | ☑About 約          |  |  |  |  |
|                                                                                                            | posed plot ratio 擬議地積                                                                                                                                                                                      |           |                                         | 0.01                                                        | ☑About 約          |  |  |  |  |
| Pro                                                                                                        | posed site coverage 擬議                                                                                                                                                                                     | 上蓋面積      | 責                                       | %                                                           | ☑About 約          |  |  |  |  |
|                                                                                                            | posed no. of blocks 擬議                                                                                                                                                                                     |           |                                         | 2                                                           |                   |  |  |  |  |
| Pro                                                                                                        | posed no. of storeys of ea                                                                                                                                                                                 | ich block | 每座建築物的擬議層數                              |                                                             | P-11.1 mlm        |  |  |  |  |
|                                                                                                            |                                                                                                                                                                                                            |           |                                         | □ include 包括 storeys of basem □ exclude 不包括 storeys of base | 50A-0 (SEA) 15    |  |  |  |  |
| Pro                                                                                                        | posed building height of                                                                                                                                                                                   | each blo  | ck 每座建築物的擬議高度                           | mPD 米(主水平基準上<br>2.8 m 米                                     | □About 約 ☑About 約 |  |  |  |  |