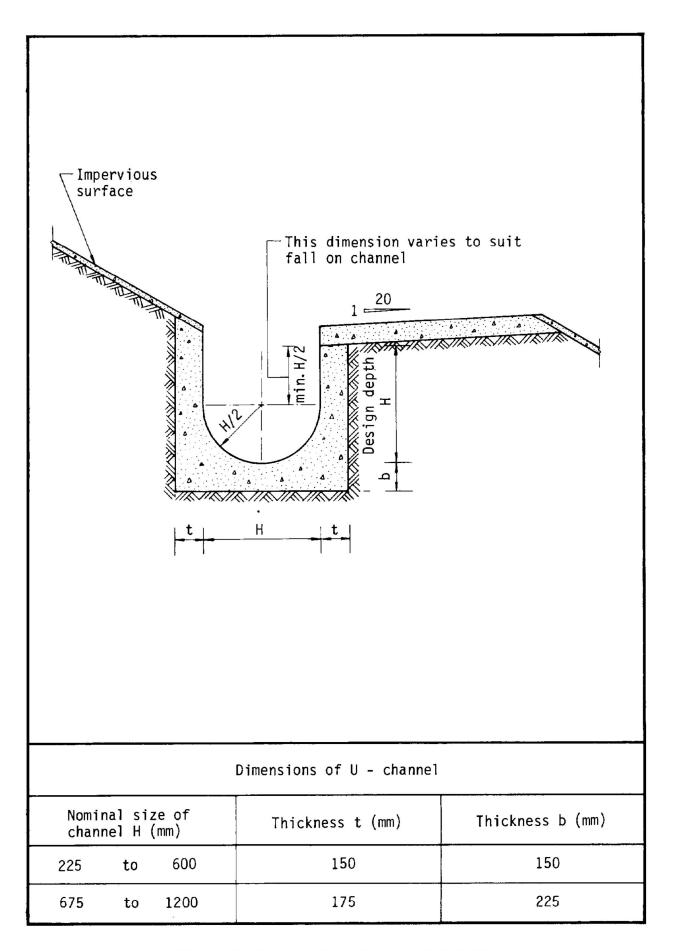

-paved)

| Area | = | 4376     | m^2  |
|------|---|----------|------|
|      | = | 0.004376 | km^2 |

0.278 x 0.95 x 0.288925 m^3/s 17336 liter/min Peak runoff in m^3/s 250 mm/hr x 0.004376 km^2

Outside Catchment area (Soil-paved)

1253 m^2 0.001253 km^2

0.278 x 0.25 x 0.021771 m^3/s 1306 liter/min Peak runoff in m^3/s mm/hr x 0.001253 km^2 250

Outside Catchment area (Existing Slope)

3200 0.0032 m^2 km^2 Area

0.278 0.0556 3336 x 0.25 x m^3/s liter/min mm/hr x 0.0032 km^2 Peak runoff in m^3/s 250

Total Peak runoff in m^3/s for discharge to existing 600U = 0.636603 m^3/s = 38196 liter/min

600UC

According to (Figure 8.7 - Chart for the Rapid Design of Channels), For gradient 1:100, Existing 600UC will be suitable for the site



Figure 8.7 - Chart for the Rapid Design of Channels





Figure 8.11 - Typical U-channel Details



Figure 8.10 - Typical Details of Catchpits



|                                                                     | -                  | FORMER DRG. NO. C2406J. |           | Original Signed | 03.2015 |  |
|---------------------------------------------------------------------|--------------------|-------------------------|-----------|-----------------|---------|--|
|                                                                     | REF.               | REVISION                |           | SIGNATURE       | DATE    |  |
| CATCHPIT WITH TRAP  CEDD CIVIL ENGINEERING A DEVELOPMENT DEPARTMENT |                    |                         |           |                 |         |  |
| (CHEET 1 OF 0)