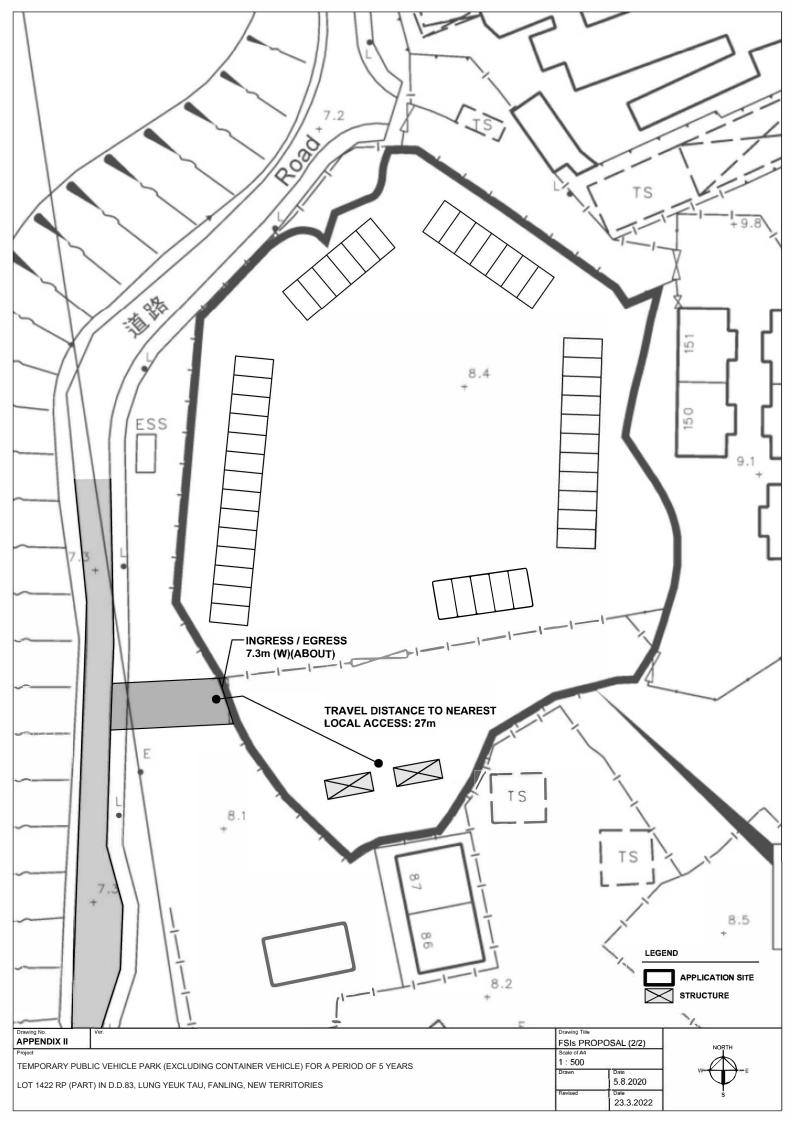

| 6. | Type(s)                  | of Application 申請類別                                                                                                                                         |
|----|--------------------------|-------------------------------------------------------------------------------------------------------------------------------------------------------------|
|    | Type (i)<br>第(i)類        | Change of use within existing building or part thereof<br>更改現有建築物或其部分內的用途                                                                                   |
|    | Type (ii)<br>第(ii)類      | Diversion of stream / excavation of land / filling of land / filling of pond as required under Notes of Statutory Plan(s)<br>根據法定圖則《註釋》內所要求的河道改道/挖土/填土/填塘工程 |
|    | Type (iii)<br>第(iii)類    | Public utility installation / Utility installation for private project 公用事業設施裝置/私人發展計劃的公用設施裝置                                                               |
|    | Type (iv)<br>第(iv)類      | Minor relaxation of stated development restriction(s) as provided under Notes of Statutory Plan(s) 略為放寬於法定圖則《註釋》內列明的發展限制                                    |
| V  | Type (v)<br>第(v)類        | Use / development other than (i) to (iii) above<br>上述的(i)至(iii)項以外的用途/發展                                                                                    |
| 註1 | : 可在多於<br>2: For Develop | t more than one「✓」.<br>一個方格內加上「✓」號<br>pment involving columbarium use, please complete the table in the Appendix.<br>及靈灰安置所用途,請填妥於附件的表格。                    |

| (iv) $\underline{\underline{F}}$                                                                           | (iv) For Type (iv) application 供第(iv)類申請                                                                                                                                                                   |           |                                         |                                                             |                   |  |  |  |  |
|------------------------------------------------------------------------------------------------------------|------------------------------------------------------------------------------------------------------------------------------------------------------------------------------------------------------------|-----------|-----------------------------------------|-------------------------------------------------------------|-------------------|--|--|--|--|
| (a) Please specify the proposed minor relaxation of stated development restriction(s) and also fill in the |                                                                                                                                                                                                            |           |                                         |                                                             |                   |  |  |  |  |
| -                                                                                                          | proposed use/development and development particulars in part (v) below—                                                                                                                                    |           |                                         |                                                             |                   |  |  |  |  |
| Ī                                                                                                          | 請列明擬議略為放寬的發展限制並填妥於第(v)部分的擬議用途/發展及發展細節 —                                                                                                                                                                    |           |                                         |                                                             |                   |  |  |  |  |
| □ Plot ratio restriction 地積比率限制 □ Gross floor area restriction 總樓面面積限制                                     |                                                                                                                                                                                                            |           | From 由                                  | to 至                                                        |                   |  |  |  |  |
|                                                                                                            |                                                                                                                                                                                                            |           | From $ \pm $ sq. m                      | 平方米 to 至sq. m 平方爿                                           | ζ,                |  |  |  |  |
| □ Site coverage restriction<br>上蓋面積限制                                                                      |                                                                                                                                                                                                            | n         | From 由                                  | From 由% to 至%                                               |                   |  |  |  |  |
|                                                                                                            | Building height restrict<br>建築物高度限制                                                                                                                                                                        | ion       | From 由r                                 | n 米 to 至m 米                                                 |                   |  |  |  |  |
|                                                                                                            |                                                                                                                                                                                                            |           | From 由                                  | mPD 米 (主水平基準上) to 至                                         |                   |  |  |  |  |
|                                                                                                            |                                                                                                                                                                                                            |           | *************************************** | mPD 米 (主水平基準上)                                              |                   |  |  |  |  |
|                                                                                                            |                                                                                                                                                                                                            |           | From 由                                  | storeys 層 to 至 storey                                       | /s 層              |  |  |  |  |
| ,                                                                                                          | Non-building area restr<br>非建築用地限制                                                                                                                                                                         | iction    | From 由 m to 至 m                         |                                                             |                   |  |  |  |  |
|                                                                                                            | Others (please specify)<br>其他(請註明)                                                                                                                                                                         |           |                                         |                                                             |                   |  |  |  |  |
|                                                                                                            |                                                                                                                                                                                                            |           |                                         |                                                             | **********        |  |  |  |  |
| (v) <u>F</u>                                                                                               | or Type (v) applicati                                                                                                                                                                                      | on 供      | 第(v)類申讀                                 |                                                             |                   |  |  |  |  |
| use                                                                                                        | (a) Proposed use(s)/development 擬議用途/發展  Temporary Public Vehicle Park (Excluding Container Vehicle) for a Period of 5 Years  (Please illustrate the details of the proposal on a layout plan 請用平面圖說明建議詳情) |           |                                         |                                                             |                   |  |  |  |  |
| (b) Dev                                                                                                    | relopment Schedule 發展                                                                                                                                                                                      | 細節表       |                                         | A                                                           | 0                 |  |  |  |  |
|                                                                                                            | posed gross floor area (G                                                                                                                                                                                  |           | 義總樓面面積                                  | sq.m 平方米                                                    | ☑About 約          |  |  |  |  |
|                                                                                                            | posed plot ratio 擬議地積                                                                                                                                                                                      |           |                                         | 0.01                                                        | ☑About 約          |  |  |  |  |
| Pro                                                                                                        | posed site coverage 擬議                                                                                                                                                                                     | 上蓋面積      | 責                                       | %                                                           | ☑About 約          |  |  |  |  |
|                                                                                                            | posed no. of blocks 擬議                                                                                                                                                                                     |           |                                         | 2                                                           |                   |  |  |  |  |
| Pro                                                                                                        | posed no. of storeys of ea                                                                                                                                                                                 | ich block | 每座建築物的擬議層數                              |                                                             | P-11.1 mlm        |  |  |  |  |
|                                                                                                            |                                                                                                                                                                                                            |           |                                         | □ include 包括 storeys of basem □ exclude 不包括 storeys of base | 50A-0 (SEA) 15    |  |  |  |  |
| Pro                                                                                                        | posed building height of                                                                                                                                                                                   | each blo  | ck 每座建築物的擬議高度                           | mPD 米(主水平基準上<br>2.8 m 米                                     | □About 約 ☑About 約 |  |  |  |  |