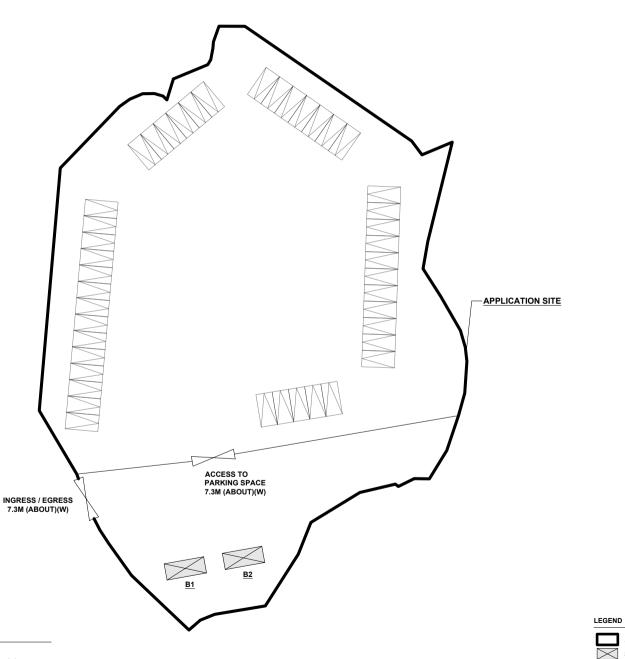

|



#### DEVELOPMENT PARAMETERS OF THE APPLICATION SITE

APPLICATION SITE AREA : 4,110m<sup>2</sup> (ABOUT) COVERED AREA 30m<sup>2</sup> (ABOUT) UNCOVERED AREA : 4.080m<sup>2</sup> (ABOUT)

PLOT RATIO : 0.01 (ABOUT) SITE COVERAGE : 1% (ABOUT)

NO. OF STRUCTURE DOMESTIC GFA

: NOT APPLICABLE NON-DOMESTIC GFA : 30m<sup>2</sup> (ABOUT) BUILDING HEIGHT : 2.8m (ABOUT) NO. OF STOREY : 1

STRUCTURE USE **COVERED AREA** GFA **BUILDING HEIGHT** SITE OFFICE\* 15m<sup>2</sup> (ABOUT) 15m<sup>2</sup> (ABOUT) 2.8m (ABOUT)(1-STOREY) B2 SITE OFFICE\* 15m<sup>2</sup> (ABOUT) 15m<sup>2</sup> (ABOUT) 2.8m (ABOUT)(1-STOREY) TOTAL 30m<sup>2</sup> (ABOUT) 30m<sup>2</sup> (ABOUT)

\*STRUCTURES B1 AND B2 ARE CONTAINER-CONVERTED STRUCTURES





#### R-RICHES PROPERTY CONSULTANTS LIMITED

TEMPORARY PUBLIC VEHICLE PARK (EXCLUDING CONTAINER VEHICLE) FOR A PERIOD OF 5 YEARS

LOT 1422 RP (PART) IN D.D. 83, LUNG YEUK TAU, FANLING, NEW **TERRITORIES** 

APPLICATION SITE

PARKING SPACE

INGRESS / EGRESS

STRUCTURE (ENCLOSED)

SCALE 1:600 @ A4

DRAWN BY MN 23.2.2022 CHECKED BY

APPROVED BY DATE

DWG. TITLE

PLAN 1

LAYOUT PLAN

DWG NO

001

NO. OF PRIVATE CAR PARKING SPACE DIMENSION OF PARKING SPACE

PARKING PROVISION

: 2.5m (W) X 5m (L)





## Appendix Id of RNTPC Paper No. A/NE-LYT/755A



Our Ref.: DD83 Lot 1422 RP Your Ref.: TPB/A/NE-LYT/755 向有限公司 第

The Secretary
Town Planning Board
15/F, North Point Government office
333 Java Road
North Point, Hong Kong

By Email

15 March 2022

Dear Sir,

#### 3<sup>rd</sup> Further Information