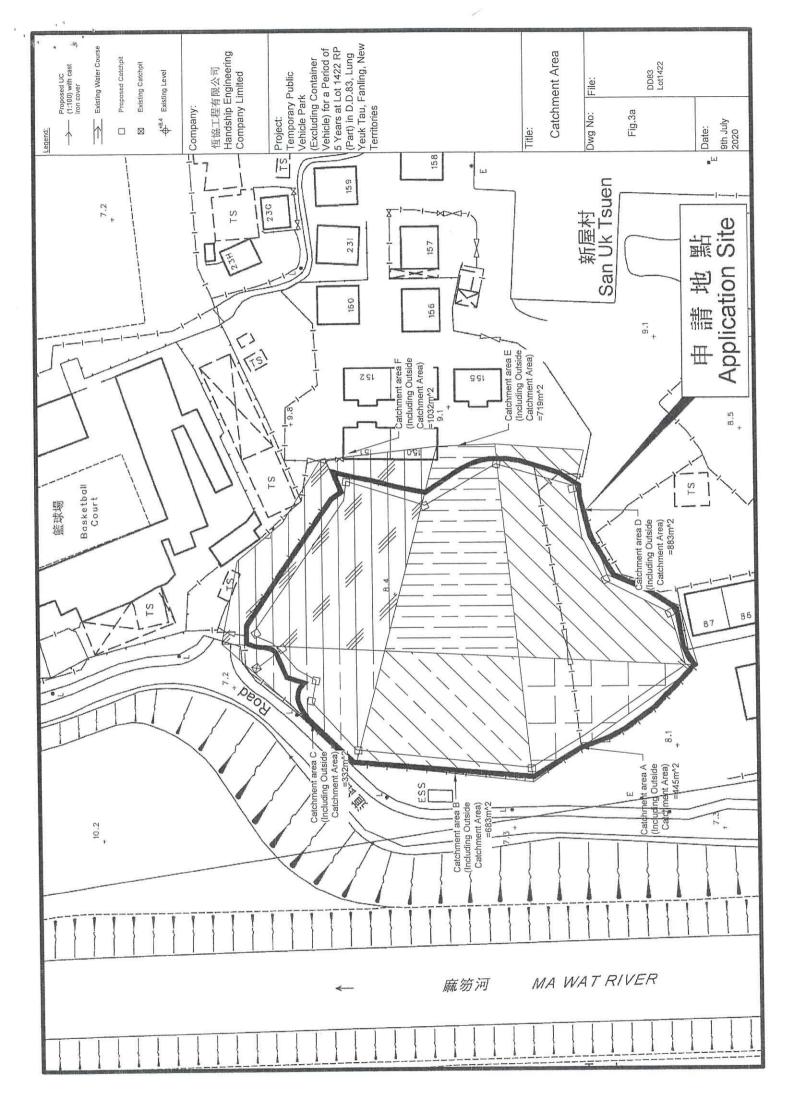

-STOREY) BUILDING HEIGHT LEGEND 15m² (ABOUT) 15m² (ABOUT) 30m² (ABOUT) "STRUCTURES B1 AND B2 ARE CONTAINER-CONVERTED STRUCTURES GFA COVERED AREA 15m² (ABOUT) 15m² (ABOUT) 30m2 (ABOUT) TOTAL SITE OFFICE\* USE STRUCTURE B1 ACCESS TO PARKING SPACE 6.5M (ABOUT)(W) INGRESS / EGRESS 6.5M (ABOUT)(W) APPLICATION SITE DEVELOPMENT PARAMETERS OF THE APPLICATION SITE : 2 : NOT APPLICABLE : 30m² (ABOUT) : 2.8m (ABOUT) . 4,110m² (ABOUT) . 30m² (ABOUT) . 4,080m² (ABOUT) : 0.01 (ABOUT) : 1% (ABOUT) APPLICATION SITE AREA COVERED AREA UNCOVERED AREA NO. OF STRUCTURE DOMESTIC GFA NON-DOMESTIC GFA BUILDING HEIGHT NO. OF STOREY PLOT RATIO SITE COVERAGE

PARKING PROVISION

NO. OF PRIVATE CAR PARKING SPACE DIMENSION OF PARKING SPACE

: 43 : 2.5m (W) X 5m (L)

Date 16.11.2021

APPLICATION SITE
PARKING SPACE









Company: Project :

HANDSHIP ENGINEEING CO.LTD

Temporary Public Vehicle Park (Excluding Container Vehicle) for a Period of 5 Years at Lots 1422 RP(Part) in DD83

2020/7/9

Calculation for channels:

Catchment Area of site

Site Catchment Area A including outside catchment area

445 m^2 0.000445 km^2 Area

mm/hr x 0.000445 km^2 250 Total Peak runoff in m^3/s 0.278 0.95 x 0,278 x 0,029381 m^3/s 1763 liter/min

According to (Figure 8.7 - Chart for the Rapid Design of Channels). For gradient 1:100, 225UC will be suitable for the site A

Site Catchment Area B including outside catchment area

Area 0.000683 km^2

mm/hr x 0.000683 km^2 250 Total Peak runoff in m^3/s 0.278 0.95 m^3/s 0.045095

0.074476 m^3/s = 4469 liter/min Total Peak runoff in m^3/s of A and B

According to (Figure 8.7 - Ch