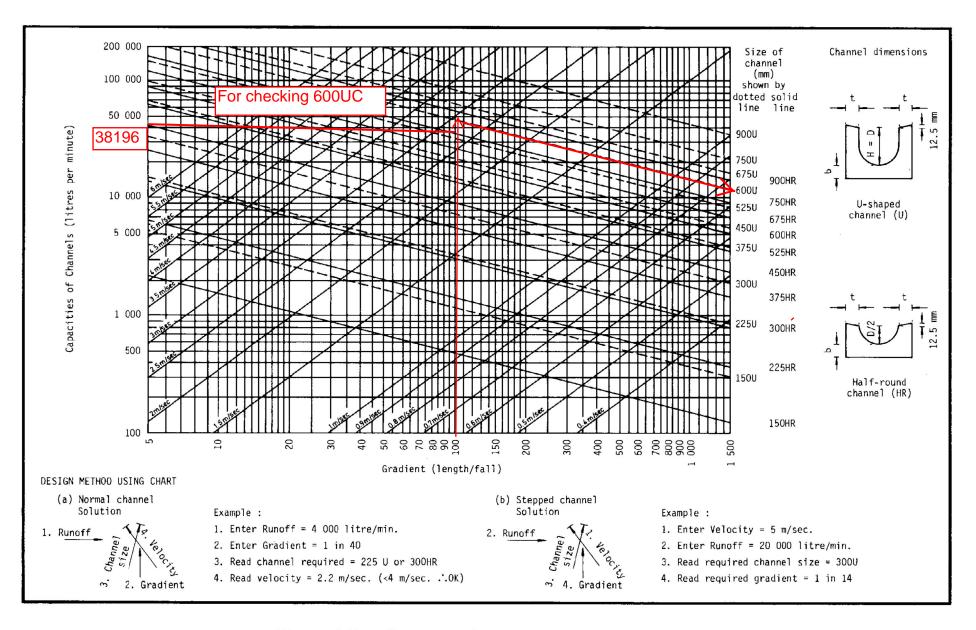

0UC

Catchment Area of site

Outside Catchment area (Hard-paved)

| Area | = | 4376     | m^2  |
|------|---|----------|------|
|      | = | 0.004376 | km^2 |

0.278 x 0.95 x 0.288925 m^3/s 17336 liter/min Peak runoff in m^3/s 250 mm/hr x 0.004376 km^2

Outside Catchment area (Soil-paved)

1253 m^2 0.001253 km^2

0.278 x 0.25 x 0.021771 m^3/s 1306 liter/min Peak runoff in m^3/s mm/hr x 0.001253 km^2 250

Outside Catchment area (Existing Slope)

3200 0.0032 m^2 km^2 Area

0.278 0.0556 3336 x 0.25 x m^3/s liter/min mm/hr x 0.0032 km^2 Peak runoff in m^3/s 250

Total Peak runoff in m^3/s for discharge to existing 600U = 0.636603 m^3/s = 38196 liter/min

600UC

According to (Figure 8.7 - Chart for the Rapid Design of Channels), For gradient 1:100, Existing 600UC will be suitable for the site



Figure 8.7 - Chart for the Rapid Design of Channels





Figure 8.11 - Typical U-channel Details



Figure 8.10 - Typical Details of Catchpits



|                                                                     | -                  | FORMER DRG. NO. C2406J. |           | Original Signed | 03.2015 |  |
|---------------------------------------------------------------------|--------------------|-------------------------|-----------|-----------------|---------|--|
|                                                                     | REF.               | REVISION                |           | SIGNATURE       | DATE    |  |
| CATCHPIT WITH TRAP  CEDD CIVIL ENGINEERING A DEVELOPMENT DEPARTMENT |                    |                         |           |                 |         |  |
| (C