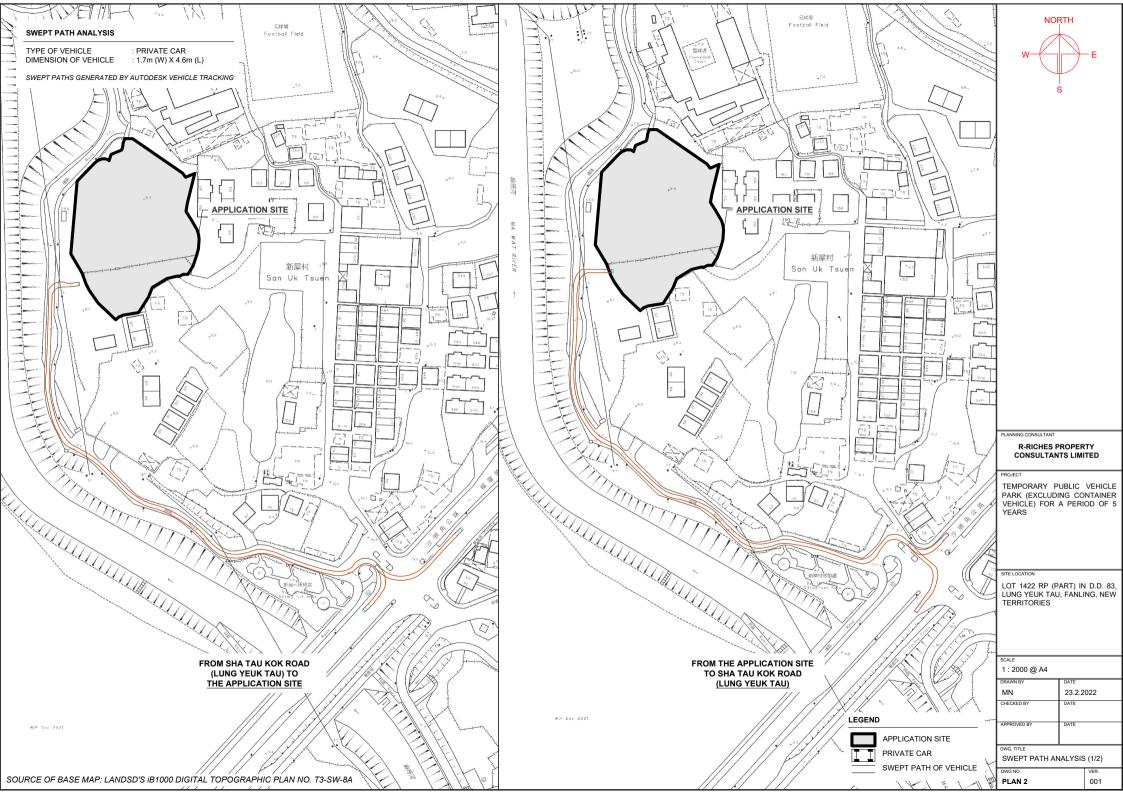

ING HEIGHT** SITE OFFICE\* 15m<sup>2</sup> (ABOUT) 15m<sup>2</sup> (ABOUT) 2.8m (ABOUT)(1-STOREY) B2 SITE OFFICE\* 15m<sup>2</sup> (ABOUT) 15m<sup>2</sup> (ABOUT) 2.8m (ABOUT)(1-STOREY) TOTAL 30m<sup>2</sup> (ABOUT) 30m<sup>2</sup> (ABOUT)

\*STRUCTURES B1 AND B2 ARE CONTAINER-CONVERTED STRUCTURES





#### R-RICHES PROPERTY CONSULTANTS LIMITED

TEMPORARY PUBLIC VEHICLE PARK (EXCLUDING CONTAINER VEHICLE) FOR A PERIOD OF 5 YEARS

LOT 1422 RP (PART) IN D.D. 83, LUNG YEUK TAU, FANLING, NEW **TERRITORIES** 

APPLICATION SITE

PARKING SPACE

INGRESS / EGRESS

STRUCTURE (ENCLOSED)

SCALE 1:600 @ A4

DRAWN BY MN 23.2.2022 CHECKED BY

APPROVED BY DATE

DWG. TITLE

PLAN 1

LAYOUT PLAN

DWG NO

001

NO. OF PRIVATE CAR PARKING SPACE DIMENSION OF PARKING SPACE

PARKING PROVISION

: 2.5m (W) X 5m (L)





## Appendix Id of RNTPC Paper No. A/NE-LYT/755A



Our Ref.: DD83 Lot 1422 RP Your Ref.: TPB/A/NE-LYT/755 向有限公司 第

The Secretary
Town Planning Board
15/F, North Point Government office
333 Java Road
North Point, Hong Kong

By Email

15 March 2022

Dear Sir,

#### 3<sup>rd</sup> Further Information

Temporary Public Vehicle Park (Excluding Container Vehicle) for a Period of 5 Years in "Village Type Development" Zone, Lot 1422 RP (Part) in D.D. 83, Lung Yeuk Tau, Fanling, New Territories

(S.16 Planning Application No. A/NE-LYT/755)

We are writing to submit further information to provide clarifications for the subject application (**Appendix I**). Your kind attention to the matter is much appreciated.

Should you require more information regarding the application, please contact our Mr.