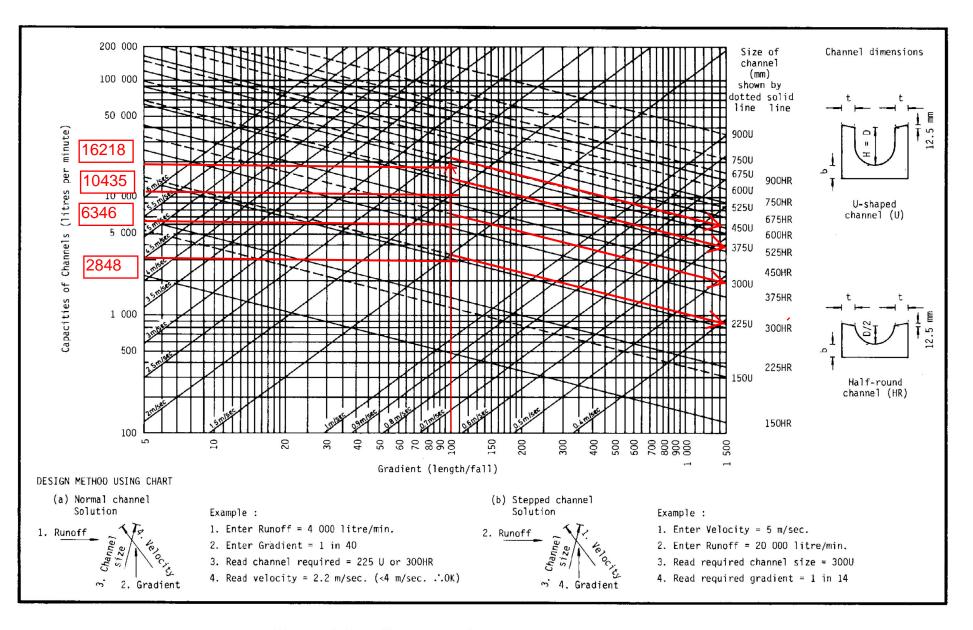

{l} According \ to \ (Figure \ 8.7 - Chart \ for \ the \ Rapid \ Design \ of \ Channels), \\ For \ gradient \ 1:100, \ 300UC \ \ will \ be \ suitable \ for \ the \ site \ E \end{array}$ 

Site Catchment Area F including outside catchment area

1032 Area 0.001032 km^2

Total Peak runoff in m^3/s mm/hr x 0.001032 km^2 0.95 250

0.068138 m^3/s 4088

Total Peak runoff in m^3/s of D to F 0.17391 m^3/s = 10435 liter/min

 $\begin{array}{l} \mbox{According to (Figure~8.7-Chart for the Rapid Design of Channels),} \\ \mbox{For gradient 1:100, 375UC} \ \ will be suitable for the site } F \end{array}$ 

Total Peak runoff in m^3/s of whole site 0.270306 m^3/s = 16218 liter/min

According to (Figure 8.7 - Chart for the Rapid Design of Channels), For gradient 1:100, 450UC will be suitable for the site



Figure 8.7 - Chart for the Rapid Design of Channels

### Checking Existing 600UC

Catchment Area of site

Outside Catchment area (Hard-paved)

| Area | = | 4376     | m^2  |
|------|---|----------|------|
|      | = | 0.004376 | km^2 |

0.278 x 0.95 x 0.288925 m^3/s 17336 liter/min Peak runoff in m^3/s 250 mm/hr x 0.004376 km^2

Outside Catchment area (Soil-paved)

1253 m^2 0.001253 km^2

0.278 x 0.25 x 0.021771 m^3/s 1306 liter/min Peak runoff in m^3/s mm/hr x 0.001253 km^2 250

Outside Catchment area (Existing Slope)

3200 0.0032 m^2 km^2 Area

0.278 0.0556 3336 x 0.25 x m^3/s liter/min mm/hr x 0.0032 km^2 Peak runoff in m^3/s 250

Total Peak runoff in m^3/s for discharge to existing 600U = 0.636603 m^3/s = 38196 liter/min

600UC

According to (Figure 8.7 - Chart for the Rapid Design o