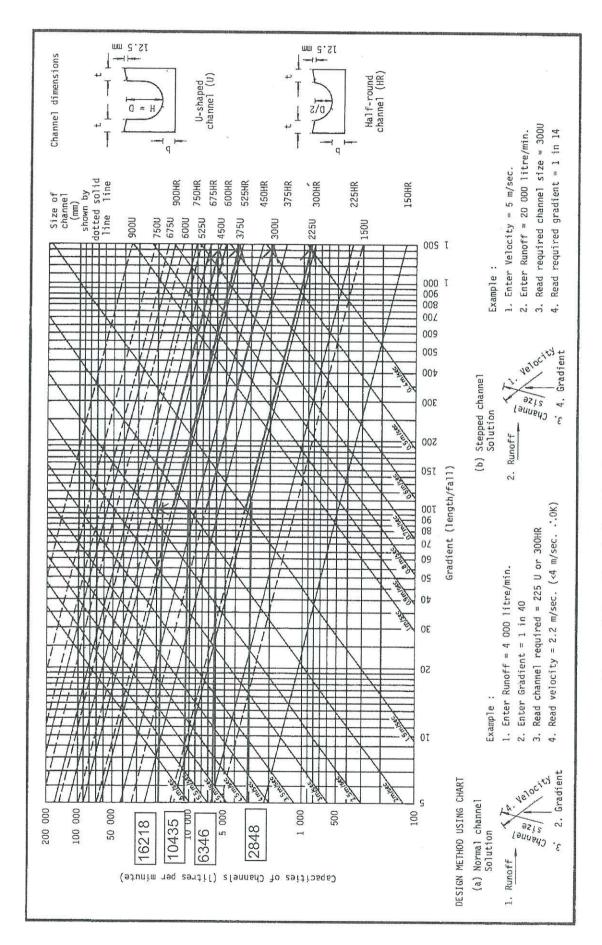

iter/min 2848

0.105772 m<sup>3</sup>/s =

6346

liter/min

According to (Figure 8.7 - Chart for the Rapid Design of Channels), For gradient 1:100, 300UC will be suitable for the site E  $\,$ 

Site Catchment Area F including outside catchment area

Total Peak runoff in m^3/s of D and E

0.001032 km^2

mm/hr x 0.001032 km\*2 250 Total Peak runoff in m^3/s 0.068138 m^3/s liter/min 4088

0.17391 m^3/s = 10435 liter/min Total Peak runoff in m^3/s of D to F

According to (Figure 8.7 - Chart for the Rapid Design of Channels), For gradient 1:100, 375UC  $\,$  will be suitable for the site F  $\,$ 

Total Peak runoff in m^3/s of whole site 0.270306 m^3/s = 16218 liter/min

According to (Figure 8.7 - Chart for the Rapid Design of Channels), For gradient 1:100, 450UC will be suitable for the site



Figure 8.7 - Chart for the Rapid Design of Channels

Checking Existing 600UC

Catchment Area of site

Outside Catchment area (Hard-paved)

| Area                                                   | =      | 4376             | m^2                                    |      |       |           |                 |   |          |      |
|--------------------------------------------------------|--------|------------------|----------------------------------------|------|-------|-----------|-----------------|---|----------|------|
|                                                        | ×      | 0.004376         | km^2                                   |      |       |           |                 |   |          |      |
|                                                        |        |