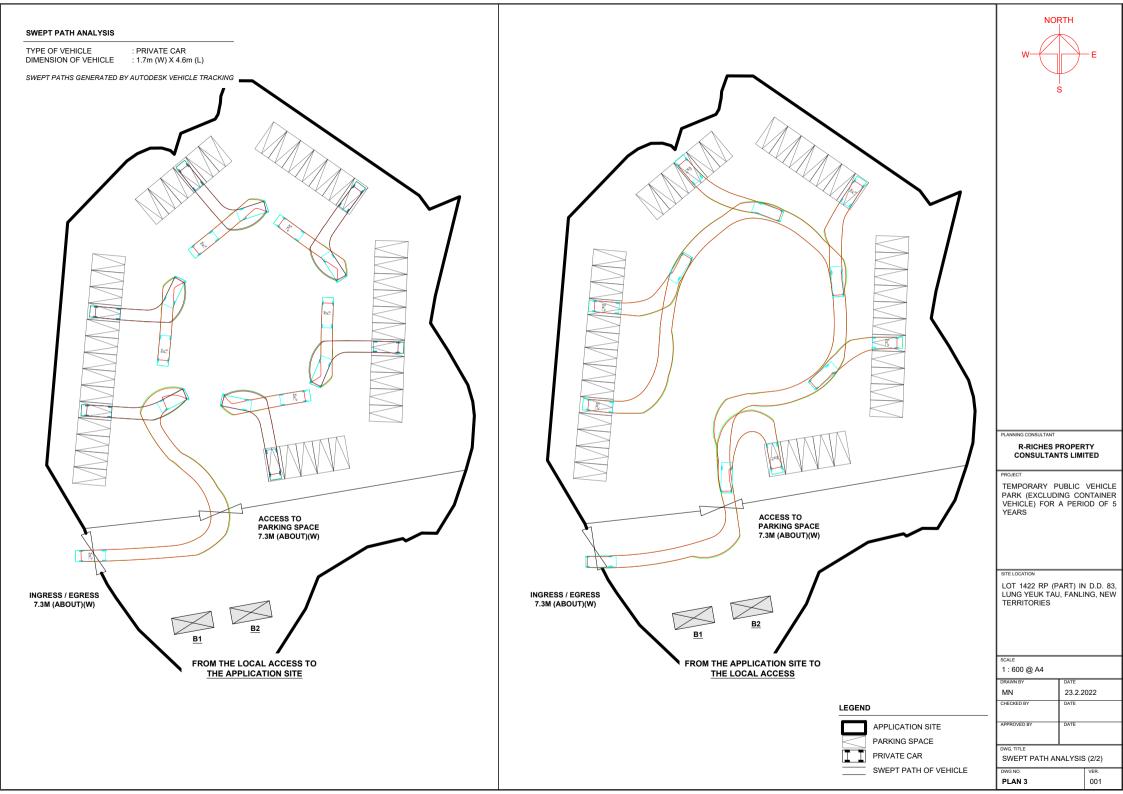

G HEIGHT** SITE OFFICE\* 15m<sup>2</sup> (ABOUT) 15m<sup>2</sup> (ABOUT) 2.8m (ABOUT)(1-STOREY) B2 SITE OFFICE\* 15m<sup>2</sup> (ABOUT) 15m<sup>2</sup> (ABOUT) 2.8m (ABOUT)(1-STOREY) TOTAL 30m<sup>2</sup> (ABOUT) 30m<sup>2</sup> (ABOUT)

\*STRUCTURES B1 AND B2 ARE CONTAINER-CONVERTED STRUCTURES





#### R-RICHES PROPERTY CONSULTANTS LIMITED

TEMPORARY PUBLIC VEHICLE PARK (EXCLUDING CONTAINER VEHICLE) FOR A PERIOD OF 5 YEARS

LOT 1422 RP (PART) IN D.D. 83, LUNG YEUK TAU, FANLING, NEW **TERRITORIES** 

APPLICATION SITE

PARKING SPACE

INGRESS / EGRESS

STRUCTURE (ENCLOSED)

SCALE 1:600 @ A4

DRAWN BY MN 23.2.2022 CHECKED BY

APPROVED BY DATE

DWG. TITLE

PLAN 1

LAYOUT PLAN

DWG NO

001

NO. OF PRIVATE CAR PARKING SPACE DIMENSION OF PARKING SPACE

PARKING PROVISION

: 2.5m (W) X 5m (L)





## Appendix Id of RNTPC Paper No. A/NE-LYT/755A



Our Ref.: DD83 Lot 1422 RP Your Ref.: TPB/A/NE-LYT/755 向有限公司 第

The Secretary
Town Planning Board
15/F, North Point Government office
333 Java Road
North Point, Hong Kong

By Email

15 March 2022

Dear Sir,

#### 3<sup>rd</sup> Further Information

Temporary Public Vehicle Park (Excluding Container Vehicle) for a Period of 5 Years in "Village Type Development" Zone, Lot 1422 RP (Part) in D.D. 83, Lung Yeuk Tau, Fanling, New Territories

(S.16 Planning Application No. A/NE-LYT/755)

We are writing to submit further information to provide clarifications for the subject application (**Appendix I**). Your kind attention to the matter is much appreciated.

Should you require more information regarding the application, please contact our Mr. O