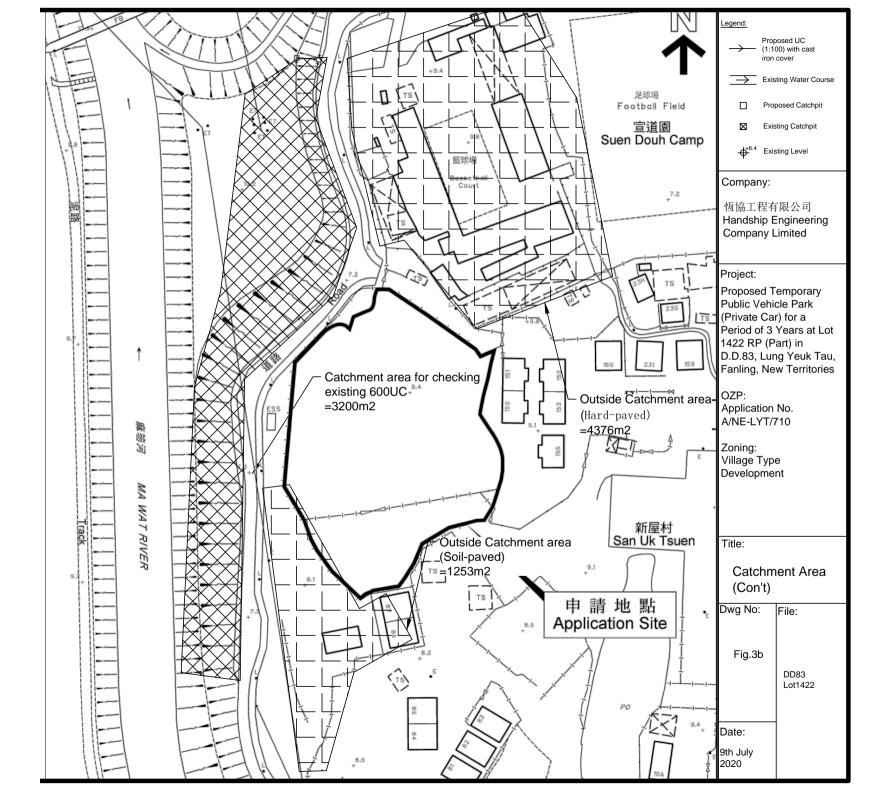

| (ii) For Type (ii) applic                     | ration 供第(ii)類申請                                                                                                                                                                                                                                                |                                                 |  |  |  |  |
|-----------------------------------------------|-----------------------------------------------------------------------------------------------------------------------------------------------------------------------------------------------------------------------------------------------------------------|-------------------------------------------------|--|--|--|--|
|                                               | □ Diversion of stream 河道改道                                                                                                                                                                                                                                      | -                                               |  |  |  |  |
|                                               | □ Filling of pond 填塘 Area of filling 填塘面積                                                                                                                                                                                                                       | 方米 □About 約 □About 約                            |  |  |  |  |
| (a) Operation involved<br>涉及工程                | □ Filling of land 填土 Area of filling 填土面積 sq.m 平 Depth of filling 填土厚度 m 米                                                                                                                                                                                      |                                                 |  |  |  |  |
|                                               | □ Excavation of land 挖土 Area of excavation 挖土面積 sq.m Depth of excavation 挖土深度 m 米  (Please indicate on site plan the boundary of concerned land/pond(s), and particula of filling of land/pond(s) and/or excavation of land) (請用圖則顯示有關土地/池塘界線,以及河道改道、填塘、填土及/或挖土 | □About 約<br>ars of stream diversion, the extent |  |  |  |  |
| (b) Intended<br>use/development<br>有意進行的用途/發展 |                                                                                                                                                                                                                                                                 |                                                 |  |  |  |  |
| (iii) For Type (iii) applic                   | cation 供第(iii)類申請                                                                                                                                                                                                                                               |                                                 |  |  |  |  |
|                                               | □ Public utility installation 公用事業設施裝置                                                                                                                                                                                                                          |                                                 |  |  |  |  |
|                                               | □ Utility installation for private project 私人發展計劃的公用語                                                                                                                                                                                                           | <b>设施裝置</b>                                     |  |  |  |  |
|                                               | Please specify the type and number of utility to be provided as well as the dimensions of each building/structure, where appropriate 請註明有關裝置的性質及數量,包括每座建築物/構築物(倘有)的長度、高度和闊度                                                                                     |                                                 |  |  |  |  |
|                                               | Name/type of installation 裝置名稱/種類  Number of provision 數量  Number of /building/structure (每個裝置/建築物 (米) (長 x 闊 x 高)                                                                                                                                              |                                                 |  |  |  |  |
| (a) Nature and scale<br>性質及規模                 |                                                                                                                                                                                                                                                                 |                                                 |  |  |  |  |
|                                               |                                                                                                                                                                                                                                                                 |                                                 |  |  |  |  |
|                                               |                                                                                                                                                                                                                                                                 |                                                 |  |  |  |  |
|                                               |                                                                                                                                                                                                                                                                 |                                                 |  |  |  |  |