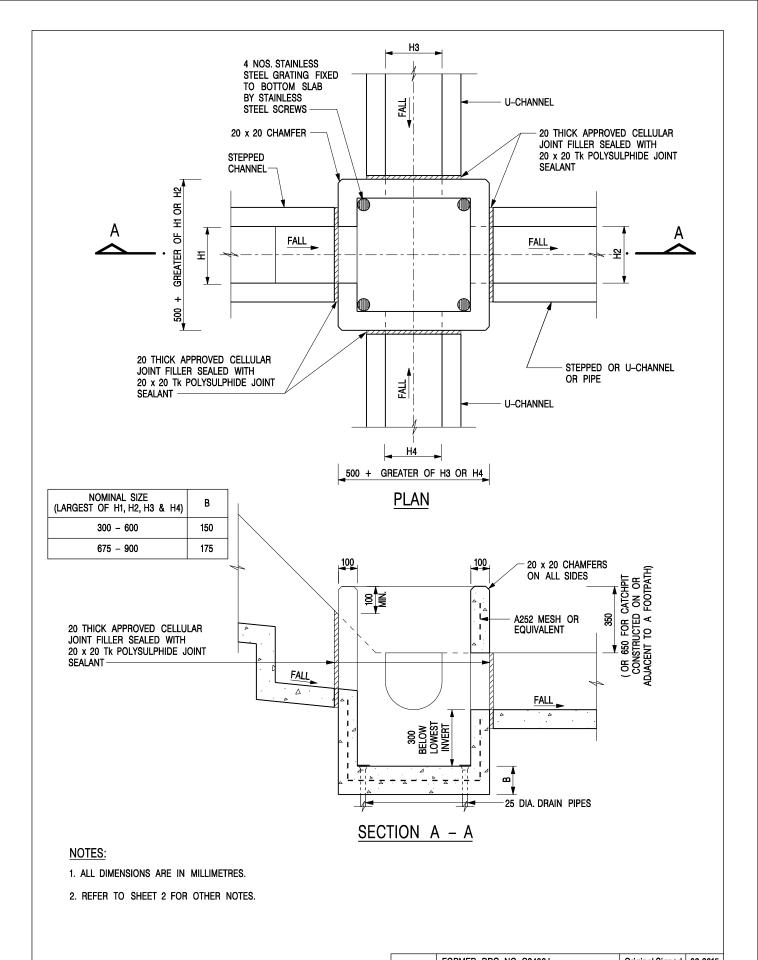

376 | km^2 |

0.278 x 0.95 x 0.288925 m^3/s 17336 liter/min Peak runoff in m^3/s 250 mm/hr x 0.004376 km^2

Outside Catchment area (Soil-paved)

1253 m^2 0.001253 km^2

0.278 x 0.25 x 0.021771 m^3/s 1306 liter/min Peak runoff in m^3/s mm/hr x 0.001253 km^2 250

Outside Catchment area (Existing Slope)

3200 0.0032 m^2 km^2 Area

0.278 0.0556 3336 x 0.25 x m^3/s liter/min mm/hr x 0.0032 km^2 Peak runoff in m^3/s 250

Total Peak runoff in m^3/s for discharge to existing 600U = 0.636603 m^3/s = 38196 liter/min

600UC

According to (Figure 8.7 - Chart for the Rapid Design of Channels), For gradient 1:100, Existing 600UC will be suitable for the site



Figure 8.7 - Chart for the Rapid Design of Channels





Figure 8.11 - Typical U-channel Details



Figure 8.10 - Typical Details of Catchpits



|                                                                     | -                  | FORMER DRG. NO. C2406J. |           | Original Signed | 03.2015 |  |
|---------------------------------------------------------------------|--------------------|-------------------------|-----------|-----------------|---------|--|
|                                                                     | REF.               | REVISION                |           | SIGNATURE       | DATE    |  |
| CATCHPIT WITH TRAP  CEDD CIVIL ENGINEERING A DEVELOPMENT DEPARTMENT |                    |                         |           |                 |         |  |
| (CHEET 1 OF 0)                                                      | SCAL               | <b>.E</b> 1 : 20        | DRAWII    |                 |