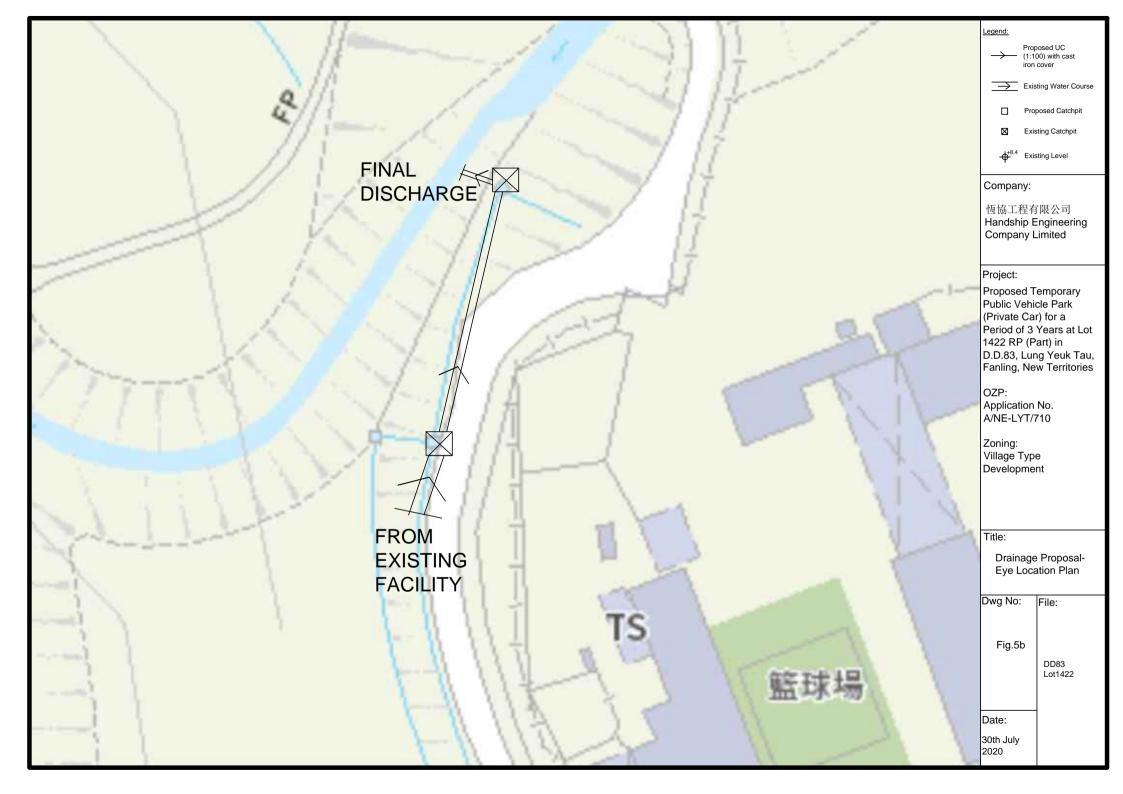

E INCREASED TO 150 mm.
- 11. FOR RETROFITTING AN EXISTING CATCHPIT WITH STEEL GRATING, SEE DETAIL 'F' ON STD. DRG. NO. C2405.
- SUBJECT TO THE APPROVAL OF THE ENGINEER, OTHER MATERIALS CAN ALSO BE USED AS COVERS / GRATINGS.

| - FORMER DRG. NO. C2406J. |    |  |   |                 |  | Original Signed 03.2018 |      |      |  |  |
|---------------------------|----|--|---|-----------------|--|-------------------------|------|------|--|--|
| REF. REVISION             |    |  |   |                 |  | SIGNA                   | TURE | DATE |  |  |
| CE                        | DD |  | _ | ENGINE<br>Pment |  |                         |      | Т    |  |  |

CATCHPIT WITH TRAP (SHEET 2 OF 2)

 SCALE 1:20
 DRAWING NO.

 DATE JAN 1991
 C2406 /2

卓越工程 建設香港 We Engineer Hong Kong's Development











View2 Existing 600UC within 300x 300 underground drain



View 3 Adjacent Area



View 4 Existing catchpit



View 5 Final Discharge



## 規劃署

沙田、大埔及北區規劃處 香港新界沙田上禾崙路一號 沙田政府合署 十三樓 1301-1314 室



## **Planning Department**

Sha Tin, Tai Po & North District Planning Office
Rooms 1301-1314, 13/F.,
Shatin Government Offices,
1 Sheung Wo Che Road, Sha Tin,
N.T., Hong Kong

來函檔號 Your Reference:

本署檔號 Our Reference: TPB/A/NE-LYT/710

電話號碼 Tel. No.:

2158 6220

傳真機號碼 Fax No.:

2691 2806

By Post and Fax (2323 3662)

5 August 2020

R-riches Propoerty Consultants Limited Block D, The Richfield, 236 Kat Hing Wai Kam Tin, Yuen Long, New Territories (Attn.: Ms. Grace WONG)

Dear Ms. WONG

Proposed Temporary Public Vehicle Park (Private Car) for a Period of 3 Years in "Village Type Development" Zo