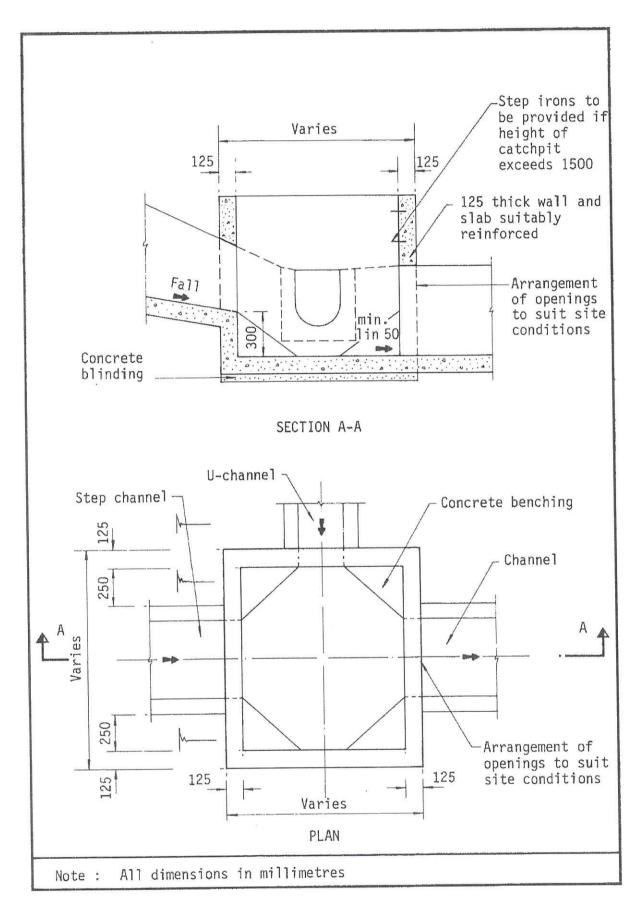

|        |                  | 10000000000000000000000000000000000000 |      |       |           |                 |   |          |      |
|                                                        |        | 0.525502         | 12/                                    |      | 38196 | liter/min |                 |   |          |      |
| Total Peak runoff in m^3/s for discharge to existing 6 | DOU! = | 0.636603         | m^3/s                                  | =    | 18190 | iiter/min |                 |   |          |      |

According to (Figure 8.7 - Chart for the Rapid Design of Channels), For gradient 1:100, Existing 600UC will be suitable for the site



Figure 8.7 - Chart for the Rapid Design of Channels





Figure 8.11 - Typical U-channel Details



Figure 8.10 - Typical Details of Catchpits



2. REFER TO SHEET 2 FOR OTHER NOTES.

|                    |      | FORMER DRG. NO. C2406J. | Original Signed 03.2015       |
|--------------------|------|-------------------------|-------------------------------|
|                    | REF. | REVISION                | SIGNATURE DATE                |
| CATCHPIT WITH TRAP | Ć    | . [ ] [ ]               | INEERING AND<br>NT DEPARTMENT |
| (SHEET 1 OF 2)     | SCAL | E 1:20                  | DRAWING NO.                   |
| (SHEEL LOP 2)      | DATE | JAN 1991                | C2406 /1                      |
| 卓越工程 建設香港          | V    | /e Engineer Hong Ko     | ng's Development              |



## ALTERNATIVE TOP SECTION FOR PRECAST CONCRETE COVERS / GRATINGS

#### NOTES:

- 1. ALL DIMENS