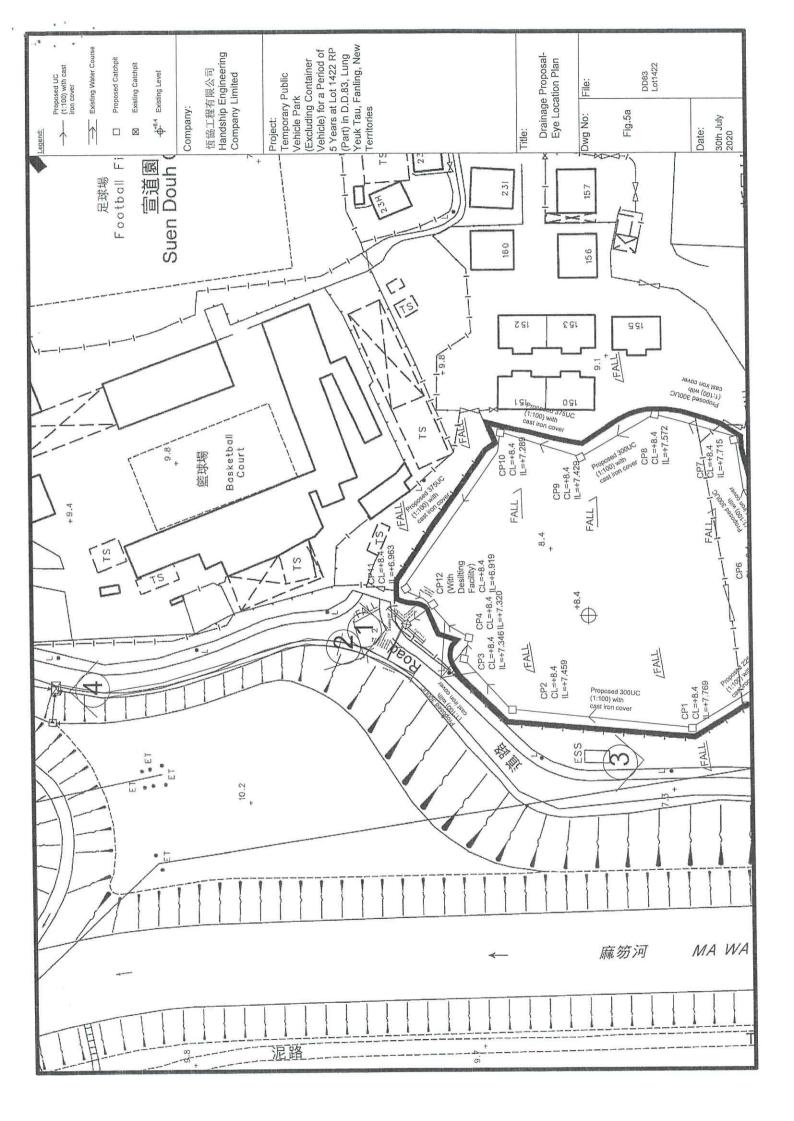

FOR RETROFITTING AN EXISTING CATCHPIT WITH STEEL GRATING, SEE DETAIL 'F' ON STD. DRG. NO. C2405.
- SUBJECT TO THE APPROVAL OF THE ENGINEER, OTHER MATERIALS CAN ALSO BE USED AS COVERS / GRATINGS.

卓越工程 建設香港

|                    | -    | FORMER DRG. NO. C2406J            | Original Signed 03.2015 |
|--------------------|------|-----------------------------------|-------------------------|
|                    | REF. | REVISION                          | SIGNATURE DATE          |
| CATCHPIT WITH TRAP | Ć    | NGINEERING AND<br>MENT DEPARTMENT |                         |
| (SHEET 2 OF 2)     | SCA  | LE 1:20                           | DRAWING NO.             |
| (011221 2 01 2)    | DATI | E JAN 1991                        | C2406 /2                |

We Engineer Hong Kong's Development











View2 Existing 600UC within 300x 300 underground drain



View 3 Adjacent Area



View 4 Existing catchpit



View 5 Final Discharge





| (d)      | Name and number of the related statutory plan(s) 有關法定圖則的名稱及編號  Draft Lung Yeuk Tau and Kwan Tei South Outline Zoning Plan No. S/NE-LYT/18                                        |                                   |                                                           |                                                                                                                          |                                                                |  |  |  |  |  |
|----------|-------------------------------------------------------------------------------------------------------------------------------------------------------