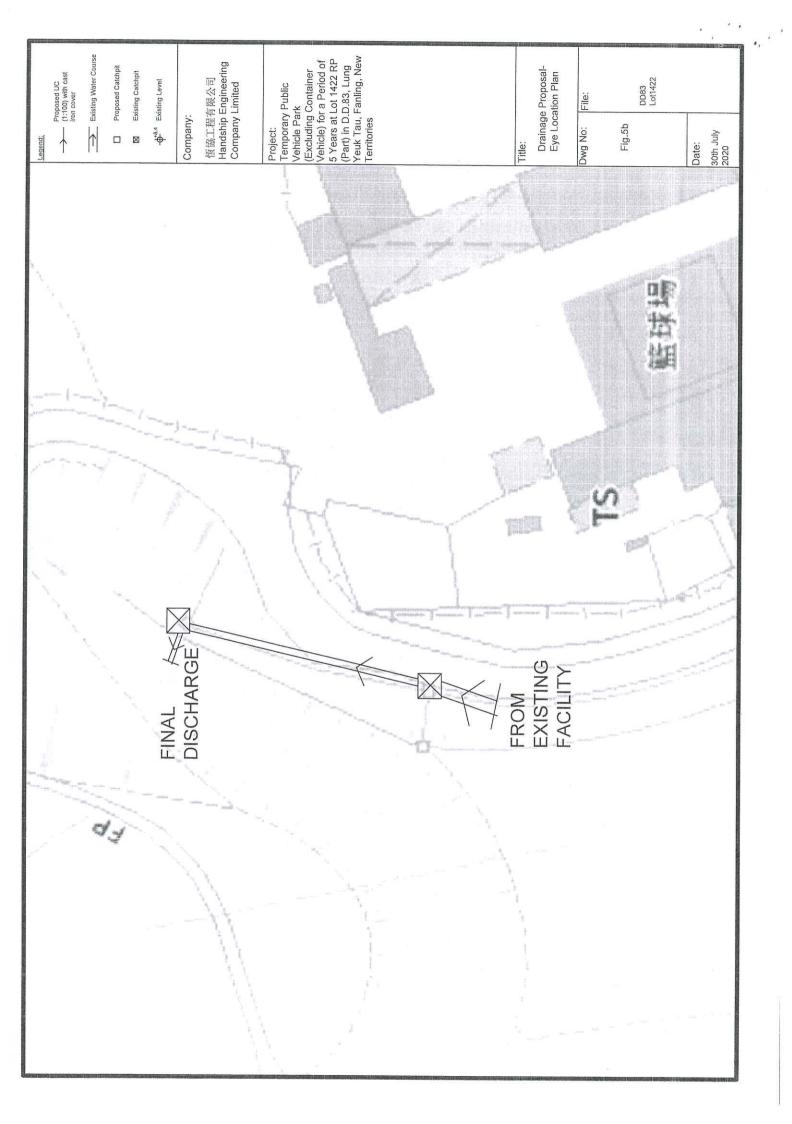

OR RETROFITTING AN EXISTING CATCHPIT WITH STEEL GRATING, SEE DETAIL 'F' ON STD. DRG. NO. C2405.
- SUBJECT TO THE APPROVAL OF THE ENGINEER, OTHER MATERIALS CAN ALSO BE USED AS COVERS / GRATINGS.

卓越工程 建設香港

|                    | -    | FORMER DRG. NO. C2406J            | Original Signed 03.2015 |
|--------------------|------|-----------------------------------|-------------------------|
|                    | REF. | REVISION                          | SIGNATURE DATE          |
| CATCHPIT WITH TRAP | Ć    | NGINEERING AND<br>MENT DEPARTMENT |                         |
| (SHEET 2 OF 2)     | SCA  | LE 1:20                           | DRAWING NO.             |
| (011221 2 01 2)    | DATI | E JAN 1991                        | C2406 /2                |

We Engineer Hong Kong's Development











View2 Existing 600UC within 300x 300 underground drain



View 3 Adjacent Area



View 4 Existing catchpit



View 5 Final Discharge





| (d)      | Name and number of the related statutory plan(s) 有關法定圖則的名稱及編號  Draft Lung Yeuk Tau and Kwan Tei South Outline Zoning Plan No. S/NE-LYT/18                                        |                                   |                                                           |                                                                                                                          |                                                                |  |  |  |  |  |
|----------|---------------------------------------------------------------------------------------------------------------------------------------------------------