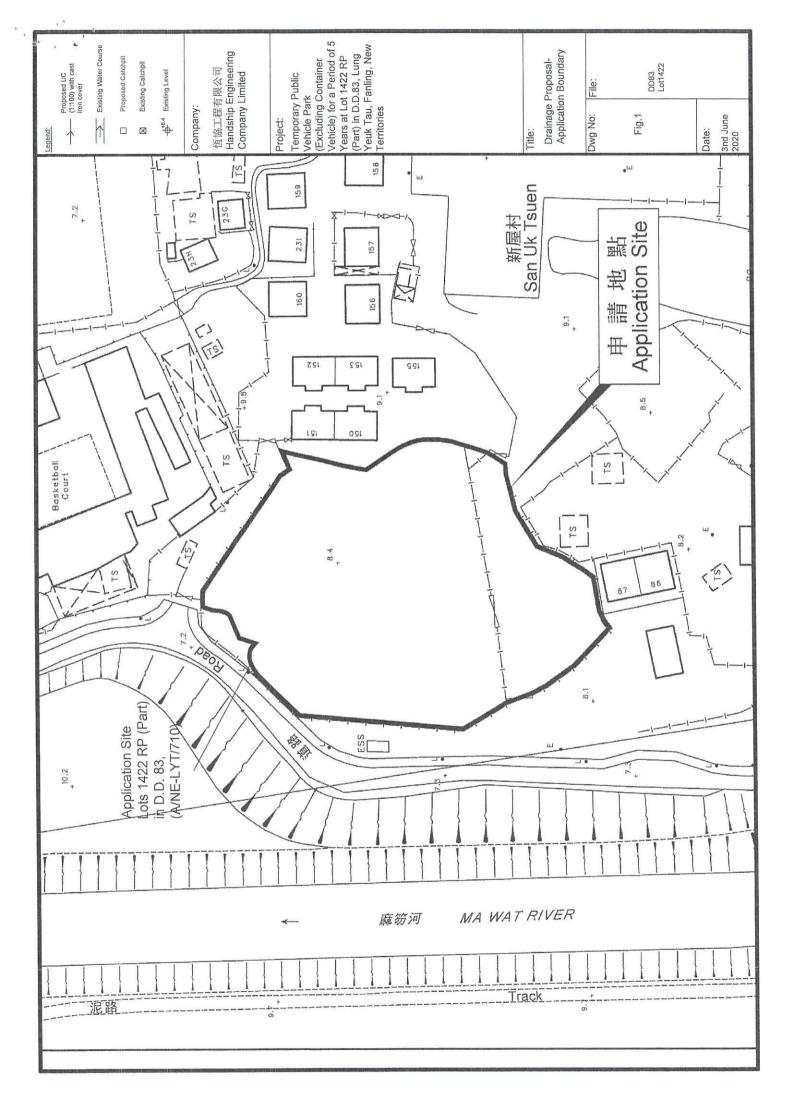

(□Mr. 先生 /□Mrs. 夫人 /□Miss 小姐 /□Ms. 女士 / ☑ Company 公司 /□ Organisation 機構 )

R-riches Property Consultants Limited

| 3.  | Application Site 申請地點                                                                                |                                                                                    |
|-----|------------------------------------------------------------------------------------------------------|------------------------------------------------------------------------------------|
| (a) | Full address / location / demarcation district and lot number (if applicable) 詳細地址/地點/丈量約份及地段號碼(如適用) | Lot 1422 RP (Part) in D.D. 83, Lung Yeuk Tau, Fanling,<br>New Territories          |
| (b) | Site area and/or gross floor area involved<br>涉及的地盤面積及/或總樓面面<br>積                                    | ☑Site area 地盤面積 4,110 sq.m 平方米☑About 約 ☑Gross floor area 總樓面面積 30 sq.m 平方米☑About 約 |
| (c) | Area of Government land included (if any)<br>所包括的政府土地面積(倘有)                                          | N/A sq.m 平方米 口About 約                                                              |