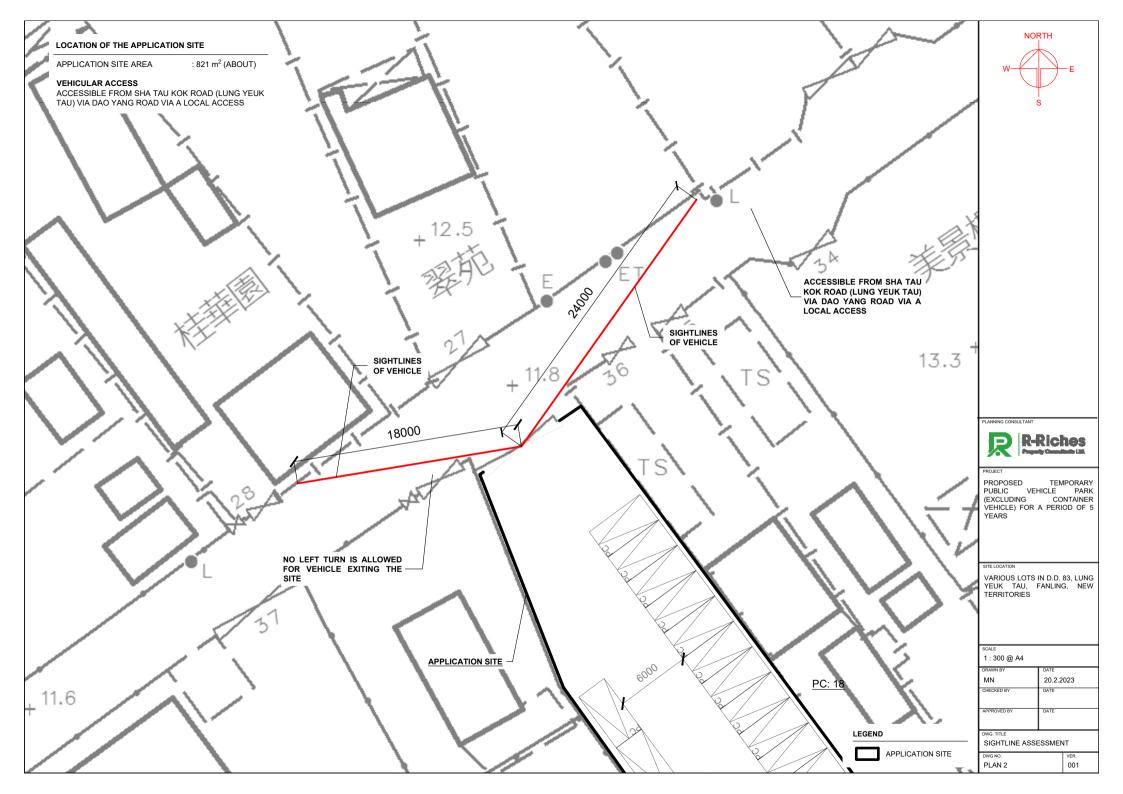

24 nos of private car parking spaces are provided at the Site (Plan P04). Sufficient space is provided for vehicle to smoothly manoeuvre to/from and within the Site to ensure no queuing, turning back outside the Site during the planning approval period (Plan P05). Parking spaces are rented to nearby residents on a monthly basis. As traffic generation and attraction of the proposed development is minimal, adverse traffic impact to the surrounding road network should not be anticipated (Appendix I).