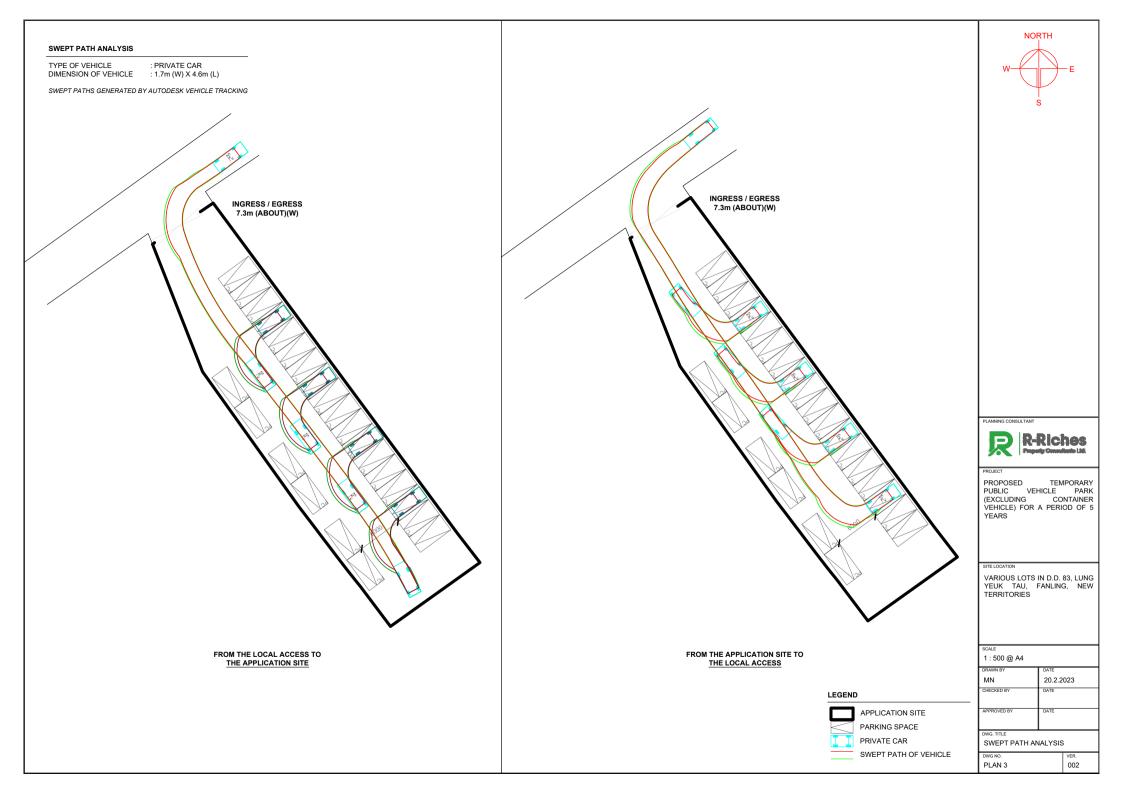

24 nos of private car parking spaces are provided at the Site (Plan P04). Sufficient space is provided for vehicle to smoothly manoeuvre to/from and within the Site to ensure no queuing, turning back outside the Site during the planning approval period (Plan P05). Parking spaces are rented to nearby residents on a monthly basis. As traffic generation and attraction of the proposed development is minimal, adverse traffic impact to the surrounding road network should not be anticipated (Appendix I).