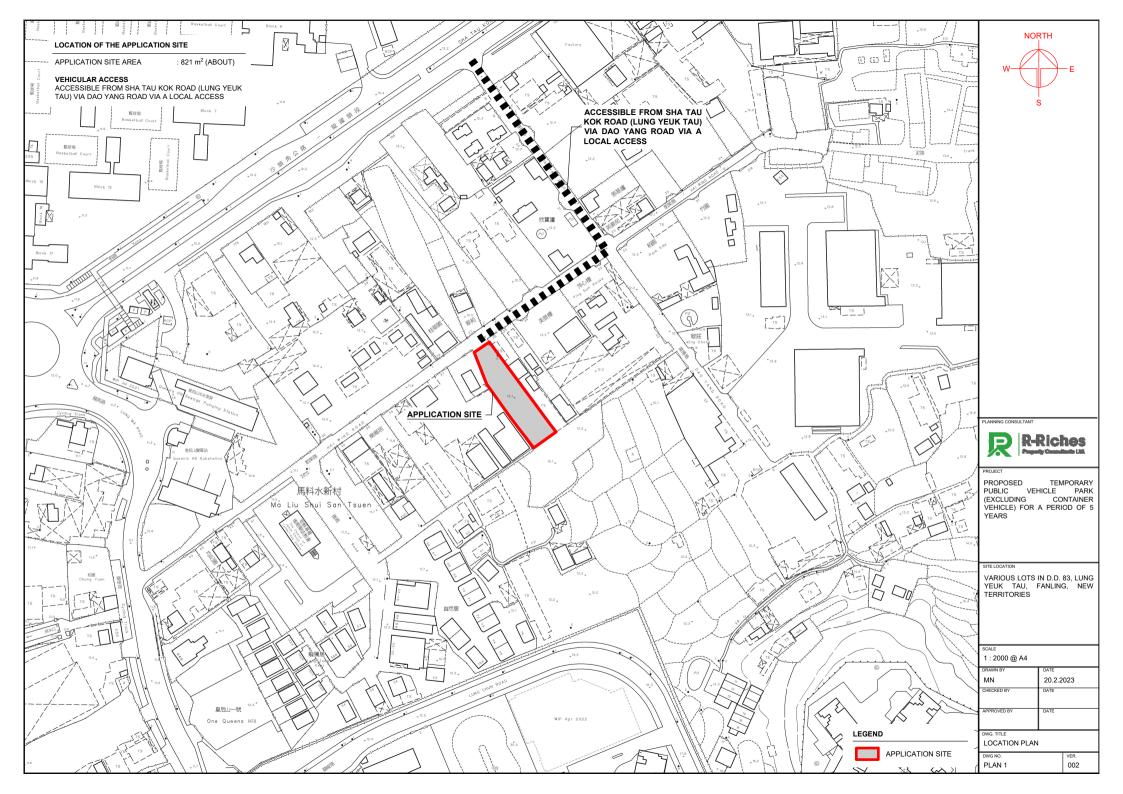

#### Background

The applicant seek to use various lots in D.D. 83, Lung Yeuk Tau, Fanling, New Territories (the Site) for 'Proposed Temporary Public Vehicle Park (Excluding Container Vehicle) for a Period of 5 Years' (proposed development) (**Plan P01**). The applicant would like to use the Site for public vehicle park to serve nearby residents living in Ma Liu Shui San Tsuen and Queen's Hill Estate.

#### Development Proposal

The Site occupied an area of 821 sq.m (about) of private land (**Plan P03**). No structure is proposed at the Site. The operation hours of the proposed development are 24 hours daily including public holiday. The Site is accessible from Lung Ma Road via Hai Wing Road (**Plan P01**).