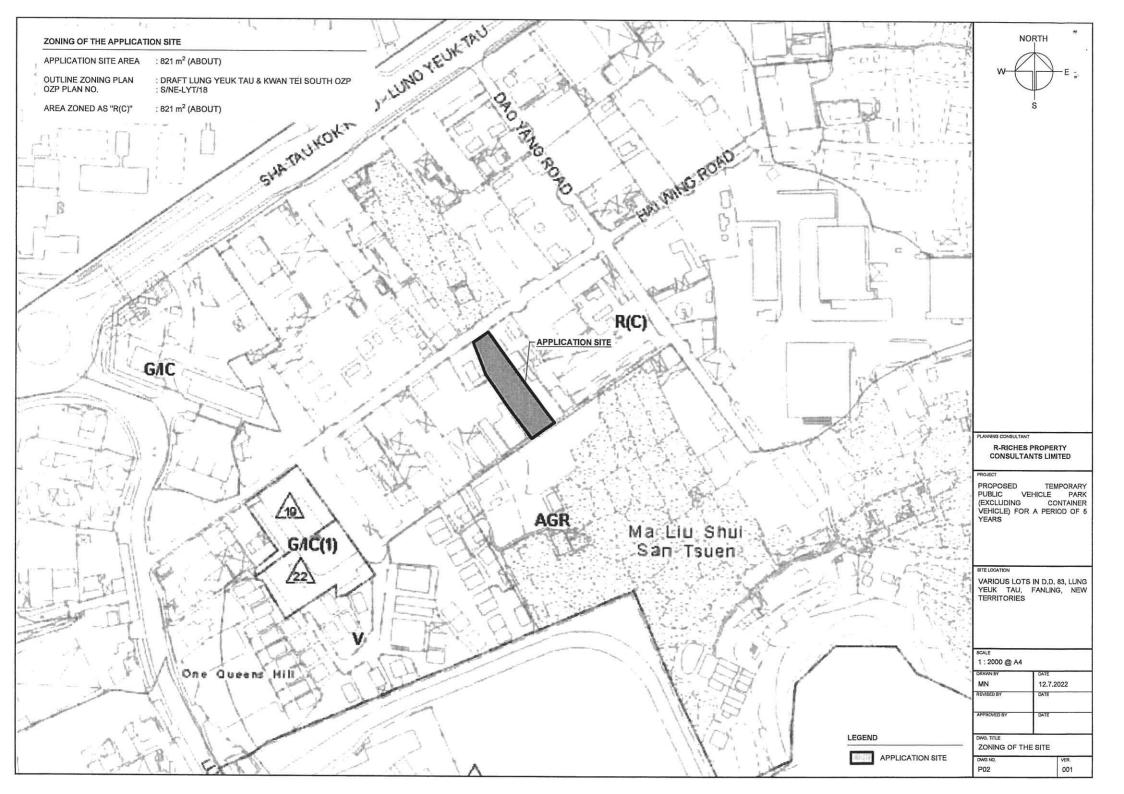

#### Planning Context

The Site falls within an area zoned as "Residential (Group C)" ("R(C)") on the Draft Lung Yeuk Tau and Kwan Tei South Outline Zoning Plan No.: S/NE-LYT/18 (Plan P02). According to the Notes of the OZP, 'Public Vehicle Park (Excluding Container Vehicle)' is a column 2 use within the "R(C)" zone, which requires permission from the Town Planning Board (the Board). Since the application is only on a temporary basis, it will not jeopardize the long term planning intention of "R(C)" zone. The applied use is also considered not incompatible with the surrounding area, which is dominated by low-rise temporary and permant structures for residential use.