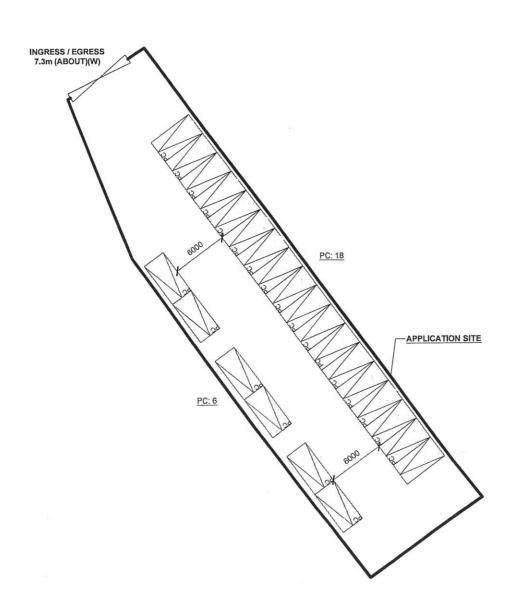

24 nos of private car parking spaces are provided at the Site (Plan P04). Sufficient space is provided for vehicle to smoothly manoeuvre to/from and within the Site to ensure no queuing, turning back outside the Site during the planning approval period (Plan P05). Parking spaces are rented to nearby residents on a monthly basis. As traffic generation and attraction of the proposed development is minimal, adverse traffic impact to the surrounding road network should not be anticipated (Appendix I).