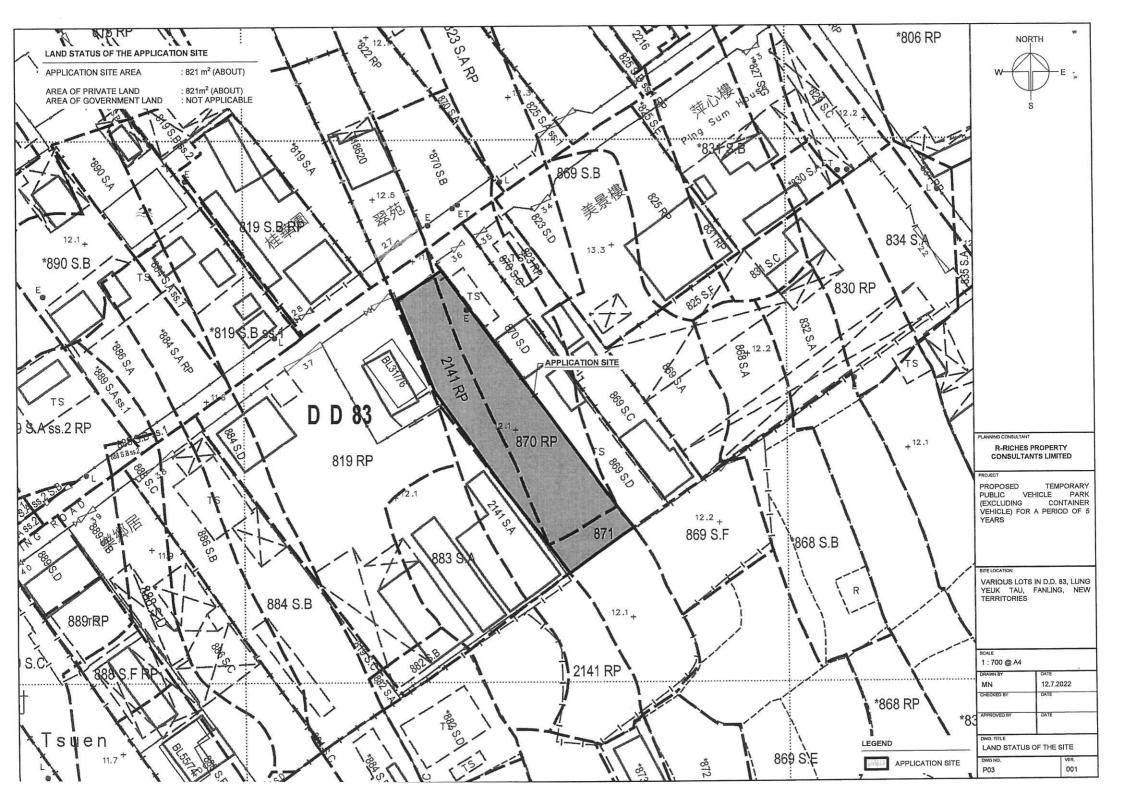

#### Development Proposal

The Site occupied an area of 821 sq.m (about) of private land (**Plan P03**). No structure is proposed at the Site. The operation hours of the proposed development are 24 hours daily including public holiday. The Site is accessible from Lung Ma Road via Hai Wing Road (**Plan P01**).