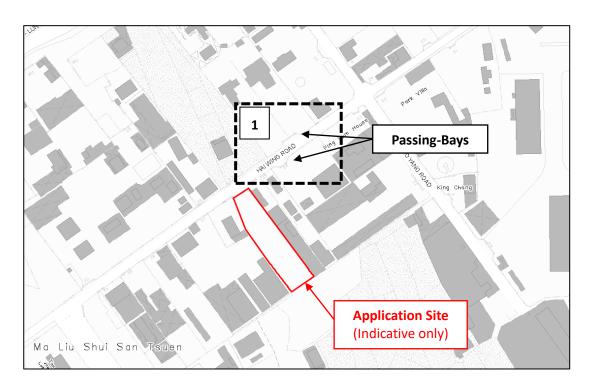

#### Development Proposal

The Site occupied an area of 821 sq.m (about) of private land (**Plan P03**). No structure is proposed at the Site. The operation hours of the proposed development are 24 hours daily including public holiday. The Site is accessible from Lung Ma Road via Hai Wing Road (**Plan P01**).