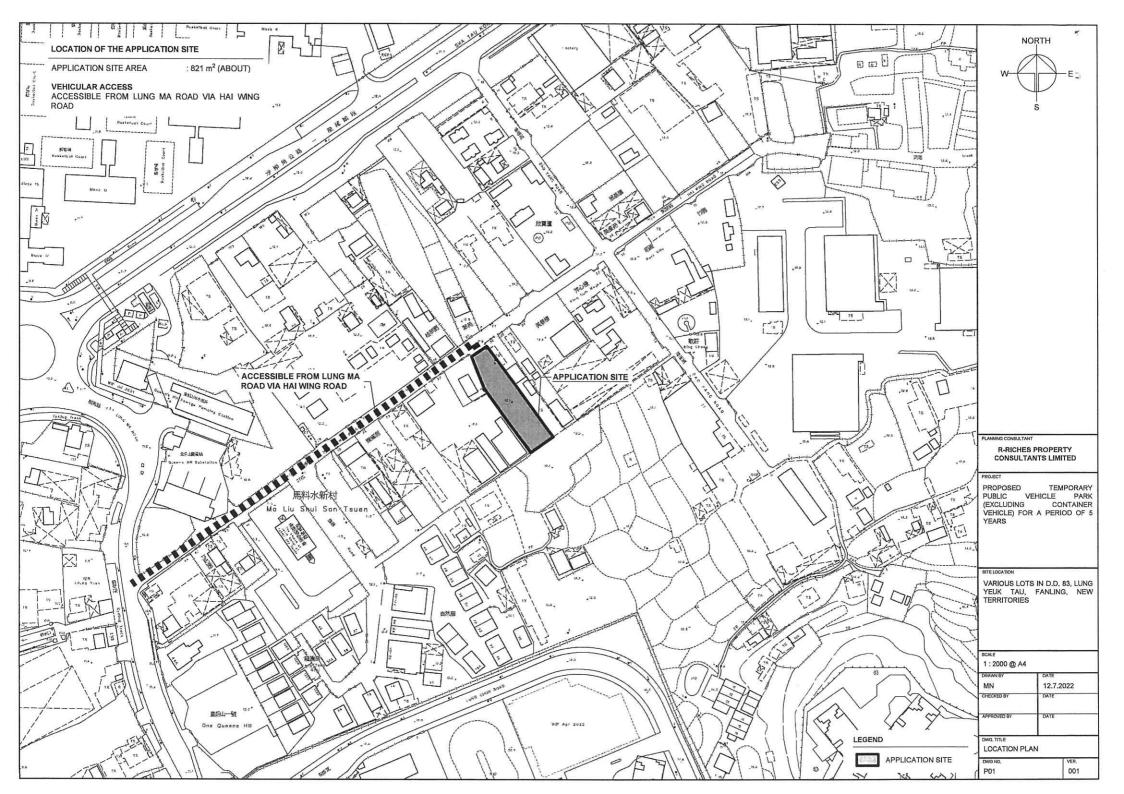

#### Background

The applicant seek to use various lots in D.D. 83, Lung Yeuk Tau, Fanling, New Territories (the Site) for 'Proposed Temporary Public Vehicle Park (Excluding Container Vehicle) for a Period of 5 Years' (proposed development) (**Plan P01**). The applicant would like to use the Site for public vehicle park to serve nearby residents living in Ma Liu Shui San Tsuen and Queen's Hill Estate.

#### Development Proposal

The Site occupied an area of 821 sq.m (about) of private land (**Plan P03**). No structure is proposed at the Site. The operation hours of the proposed development are 24 hours daily including public holiday. The Site is accessible from Lung Ma Road via Hai Wing Road (**Plan P01**).