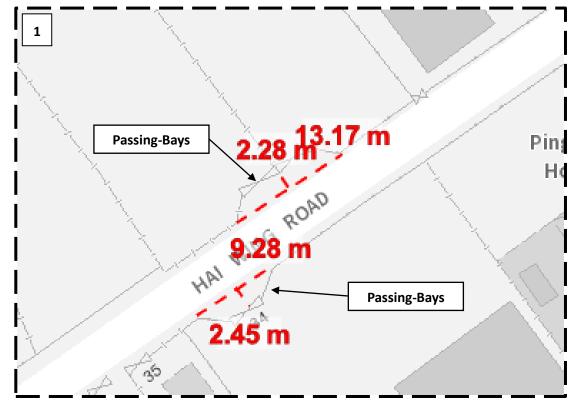

#### Development Proposal

The Site occupied an area of 821 sq.m (about) of private land (**Plan P03**). No structure is proposed at the Site. The operation hours of the proposed development are 24 hours daily including public holiday. The Site is accessible from Lung Ma Road via Hai Wing Road (**Plan P01**).