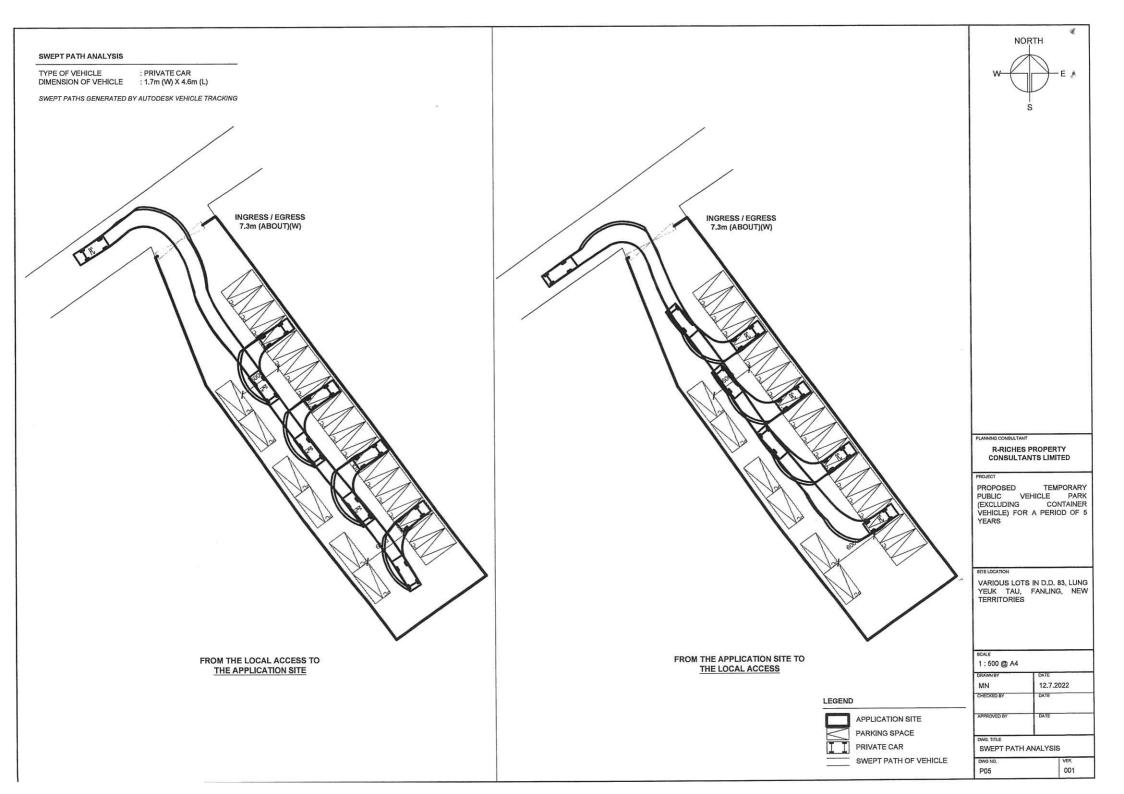

24 nos of private car parking spaces are provided at the Site (Plan P04). Sufficient space is provided for vehicle to smoothly manoeuvre to/from and within the Site to ensure no queuing, turning back outside the Site during the planning approval period (Plan P05). Parking spaces are rented to nearby residents on a monthly basis. As traffic generation and attraction of the proposed development is minimal, adverse traffic impact to the surrounding road network should not be anticipated (Appendix I).