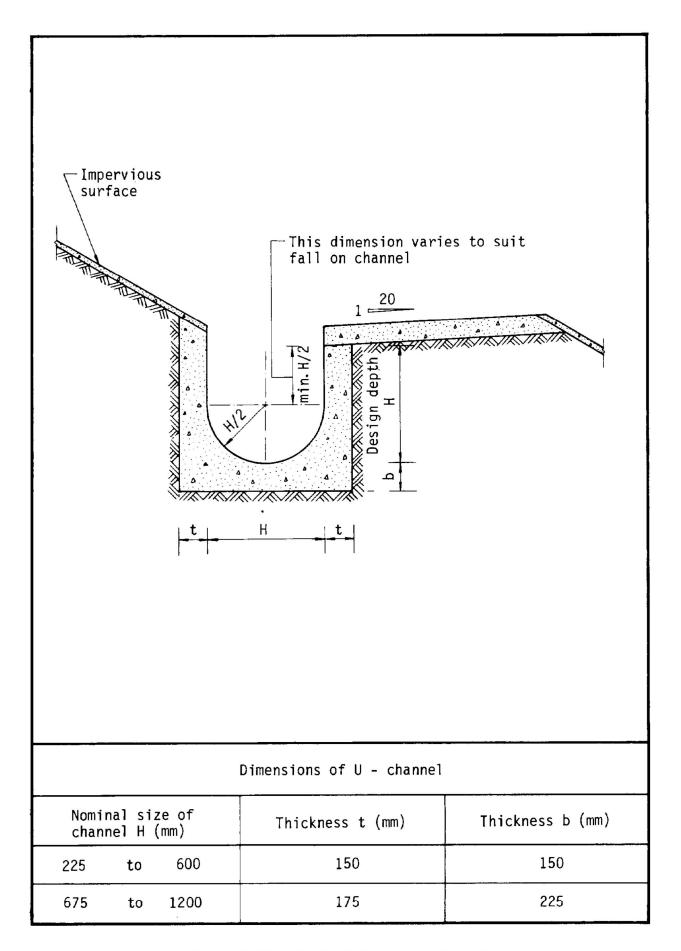

| m^2  |
|------|---|----------|------|
|      | = | 0.004376 | km^2 |
|      |   |          |      |

0.278 x 0.95 x 0.288925 m^3/s 17336 liter/min Peak runoff in m^3/s 250 mm/hr x 0.004376 km^2

Outside Catchment area (Soil-paved)

1253 m^2 0.001253 km^2

0.278 x 0.25 x 0.021771 m^3/s 1306 liter/min Peak runoff in m^3/s mm/hr x 0.001253 km^2 250

Outside Catchment area (Existing Slope)

3200 0.0032 m^2 km^2 Area

0.278 0.0556 3336 x 0.25 x m^3/s liter/min mm/hr x 0.0032 km^2 Peak runoff in m^3/s 250

Total Peak runoff in m^3/s for discharge to existing 600U = 0.636603 m^3/s = 38196 liter/min

600UC

According to (Figure 8.7 - Chart for the Rapid Design of Channels), For gradient 1:100, Existing 600UC will be suitable for the site



Figure 8.7 - Chart for the Rapid Design of Channels





Figure 8.11 - Typical U-channel Details



Figure 8.10 - Typical Details of Catchpits



|                                                                  | -    | FORMER DRG. NO. C2406J. |           | Original Signed | 03.2015 |
|------------------------------------------------------------------|------|-------------------------|-----------|-----------------|---------|
|                                                                  | REF. | REVISION                |           | SIGNATURE       | DATE    |
| CATCHPIT WITH TRAP  CIVIL ENGINEERING AND DEVELOPMENT DEPARTMENT |      |                         |           |                 |         |
| (CHEET 1 OF 0)                                                   | SCAL | . <b>E</b> 1 : 20       | DRAWI     |                 |         |