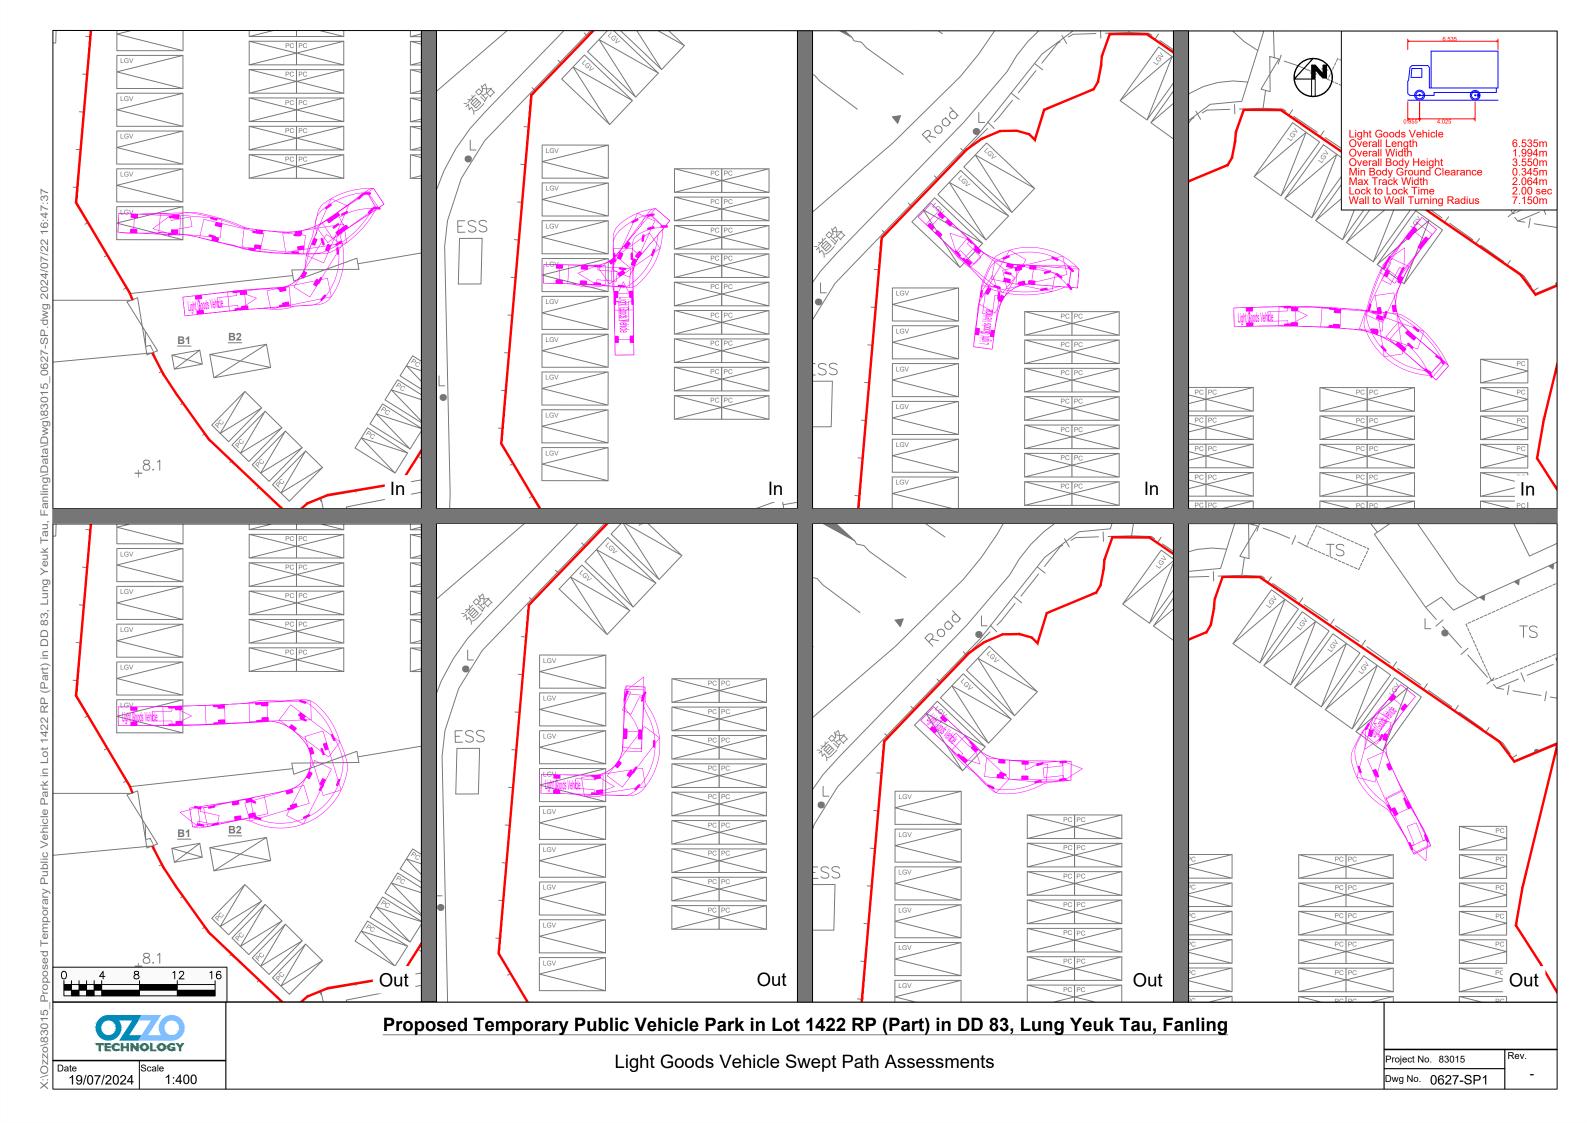

| (Ch) [         | Par Throe (Chr) conflec                                     | iton /#       | £. ACOVE. I             |                      |                               |                    |                 |
|----------------|-------------------------------------------------------------|---------------|-------------------------|----------------------|-------------------------------|--------------------|-----------------|
| ]              | Please specify the pro<br>proposed use/develop<br>請列明擬議略為放寬 | ment an       | d develor               | oment particula      | ars in part (v) belo          | <u>ow</u> –        | lso fill in the |
|                | Plot ratio restriction<br>地積比率限制                            | 3,7,2,0       | -                       |                      | to至                           |                    |                 |
|                | Gross floor area restric<br>總樓面面積限制                         | etion         | From 🖽                  | sq. m                | 平方米 to 至                      | sq. m 平方爿          | <del>'</del>    |
|                | Site coverage restrictio                                    | n             | From 由                  |                      | % to 至                        | %                  |                 |
|                | Building height restrict<br>建築物高度限制                         | tion          |                         |                      | m 米 to 至<br>mPD 米 (主水平基       | ,                  |                 |
|                |                                                             |               | TIOIII H                |                      |                               |                    |                 |
|                |                                                             |               |                         |                      | mPD 米 (主水平)                   | _ , ,              |                 |
|                |                                                             |               | From 由                  | *************        | storeys層 to至                  | storey             | /s 層            |
|                | Non-building area restr<br>非建築用地限制                          | riction       | From 由                  | ••••••               | .m to 至                       | m                  |                 |
|                | Others (please specify)<br>其他(請註明)                          |               |                         |                      |                               |                    |                 |
|                |                                                             | Verse and the |                         |                      | Meson Falland London Hars     |                    |                 |
| (v) <u>I</u>   | or Thyse (6x) and theat                                     | on All        | 10)                     | <u> </u>             |                               |                    |                 |
|                | posed<br>(s)/development<br>境用途/發展                          |               | mporary P<br>eriod of 5 |                      | ark (Excluding Con            | ainer Vehicle) for |                 |
|                |                                                             | (Please i     | lustrate the            | details of the propo | sal on a layout plan 請        | 用平面圖說明建議部          | 羊情)             |
| (b) <u>Dev</u> | relopment Schedule 發展                                       | 細節表           |                         |                      |                               |                    |                 |
| Pro            | oosed gross floor area (G                                   | FA) 擬語        | 義總樓面面                   | i積                   | 20                            | sq.m 平方米           | ☑About約         |
| Pro            | posed plot ratio 擬議地和                                       | 貴比率           |                         |                      | 0.005                         |                    | ☑About 約        |
|                | oosed site coverage 擬議                                      |               | Ę                       |                      | 0.5                           |                    | ☑About 約        |
|                | posed no. of blocks 擬議                                      |               |                         | // // http://        | 2                             |                    |                 |
| Proj           | posed no. of storeys of ea                                  | ach block     | 母坐建杂                    | 例的擬議僧數               | 1                             |                    |                 |
|                |                                                             |               |                         |                      | □ include 包括<br>□ exclude 不包括 |                    |                 |
| Proj           | posed building height of                                    | each bloc     | k 每座建第                  | <b>桑物的擬議高度</b>       |                               | )米(主水平基準上)         |                 |