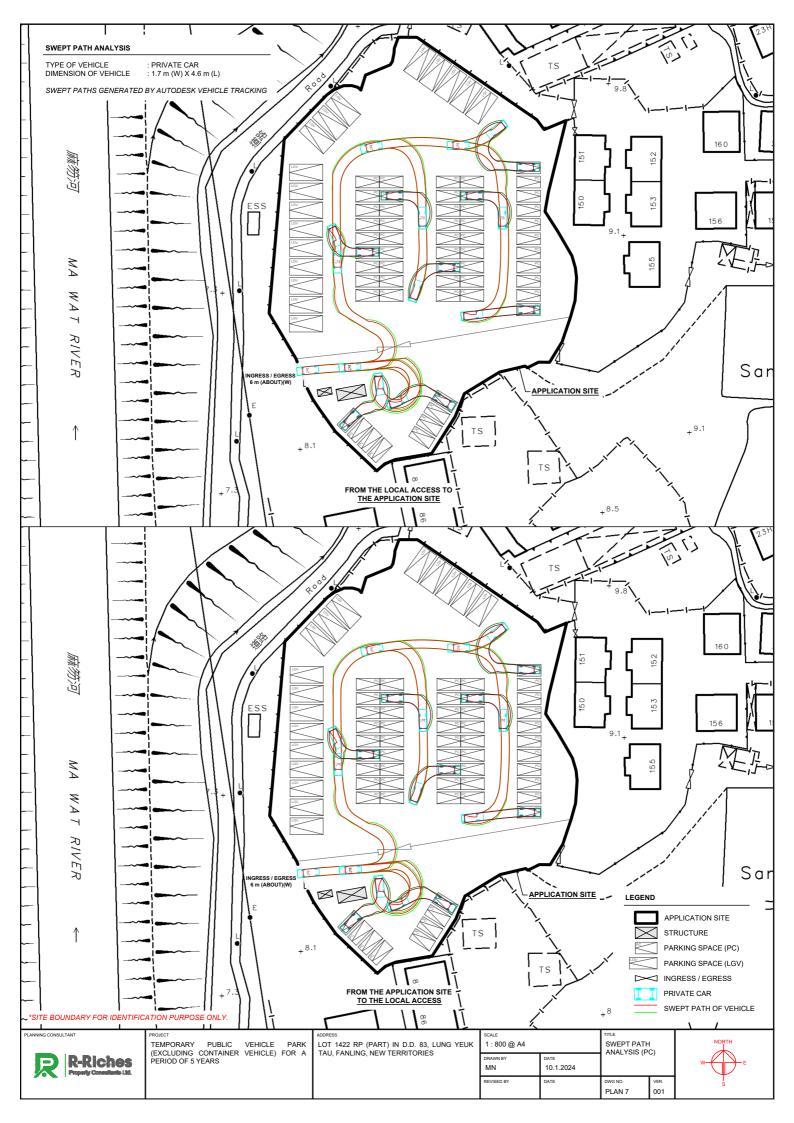

| (Ch) [         | Par Throe (Chr) conflec                                     | iton /#       | £. ACOVE. I             |                      |                               |                    |                 |
|----------------|-------------------------------------------------------------|---------------|-------------------------|----------------------|-------------------------------|--------------------|-----------------|
| ]              | Please specify the pro<br>proposed use/develop<br>請列明擬議略為放寬 | ment an       | d develor               | oment particula      | ars in part (v) belo          | <u>ow</u> –        | lso fill in the |
|                | Plot ratio restriction<br>地積比率限制                            | 3,7,2,0       | -                       |                      | to至                           |                    |                 |
|                | Gross floor area restric<br>總樓面面積限制                         | etion         | From 🖽                  | sq. m                | 平方米 to 至                      | sq. m 平方爿          | <del>'</del>    |
|                | Site coverage restrictio                                    | n             | From 由                  |                      | % to 至                        | %                  |                 |
|                | Building height restrict<br>建築物高度限制                         | tion          |                         |                      | m 米 to 至<br>mPD 米 (主水平基       | ,                  |                 |
|                |                                                             |               | TIOIII H                |                      |                               |                    |                 |
|                |                                                             |               |                         |                      | mPD 米 (主水平)                   | _ , ,              |                 |
|                |                                                             |               | From 由                  | *************        | storeys層 to至                  | storey             | /s 層            |
|                | Non-building area restr<br>非建築用地限制                          | riction       | From 由                  | ••••••               | .m to 至                       | m                  |                 |
|                | Others (please specify)<br>其他(請註明)                          |               |                         |                      |                               |                    |                 |
|                |                                                             | Verse and the |                         |                      | Meson Falland London Hars     |                    |                 |
| (v) <u>I</u>   | or Thyse (6x) and theat                                     | on All        | 10)                     | <u> </u>             |                               |                    |                 |
|                | posed<br>(s)/development<br>境用途/發展                          |               | mporary P<br>eriod of 5 |                      | ark (Excluding Con            | ainer Vehicle) for |                 |
|                |                                                             | (Please i     | lustrate the            | details of the propo | sal on a layout plan 請        | 用平面圖說明建議部          | 羊情)             |
| (b) <u>Dev</u> | relopment Schedule 發展                                       | 細節表           |                         |                      |                               |                    |                 |
| Pro            | oosed gross floor area (G                                   | FA) 擬語        | 義總樓面面                   | i積                   | 20                            | sq.m 平方米           | ☑About約         |
| Pro            | posed plot ratio 擬議地和                                       | 貴比率           |                         |                      | 0.005                         |                    | ☑About 約        |
|                | oosed site coverage 擬議                                      |               | Ę                       |                      | 0.5                           |                    | ☑About 約        |
|                | posed no. of blocks 擬議                                      |               |                         | // // http://        | 2                             |                    |                 |
| Proj           | posed no. of storeys of ea                                  | ach block     | 母坐建杂                    | 例的擬議僧數               | 1                             |                    |                 |
|                |                                                             |               |                         |                      | □ include 包括<br>□ exclude 不包括 |                    |                 |
| Proj           | posed building height of                                    | each bloc     | k 每座建第                  | <b>桑物的擬議高度</b>       |                               | )米(主水平基準上)         |                 |