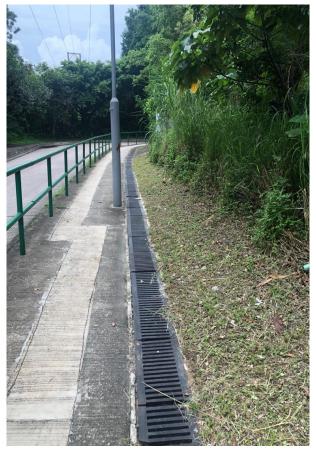

CHPITS WITH A HEIGHT EXCEEDING 1 000 mm MEASURED FROM THE INVERT LEVEL TO THE ADJACENT GROUND LEVEL. AND, STEP IRONS (SEE DSD STD. DRG. NO. DS1043 ) AT 300 ℃ STAGGERED SHALL BE PROVIDED. THICKNESS OF CATCHPIT WALL FOR INSTALLATION OF STEP IRONS SHALL BE INCREASED TO 150 mm.
- FOR RETROFITTING AN EXISTING CATCHPIT WITH STEEL GRATING, SEE DETAIL 'F' ON STD. DRG. NO. C2405.
- SUBJECT TO THE APPROVAL OF THE ENGINEER, OTHER MATERIALS CAN ALSO BE USED AS COVERS / GRATINGS.

- FORMER DRG. NO. C2406J. Original Signed 03.2015
REF. REVISION SIGNATURE DATE

CIVIL ENGINEERING AND
DEVELOPMENT DEPARTMENT

CATCHPIT WITH TRAP (SHEET 2 OF 2)

卓越工程 建設香港

 SCALE 1:20
 DRAWING NO.

 DATE JAN 1991
 C2406 /2

We Engineer Hong Kong's Development











View2 Existing 600UC within 300x 300 underground drain



View 3 Adjacent Area



View 4 Existing catchpit



View 5 Final Discharge

**DEVELOPMENT PARAMETERS** STRUCTURE USE COVERED GFA BUILDING AREA **HEIGHT** APPLICATION SITE AREA COVERED AREA : 4,110 m<sup>2</sup> : 20 m<sup>2</sup> (ABOUT) GUARDROOM SITE OFFICE\* 5 m<sup>2</sup> (ABOUT) 15 m<sup>2</sup> (ABOUT) 5 m<sup>2</sup> (ABOUT) 15 m<sup>2</sup> (ABOUT) 2.5 m (ABOUT)(1-STOREY) 2.8 m (ABOUT)(1-STOREY) R1 UNCOVERED AREA 4,090 m<sup>2</sup> (ABOUT) B2 PLOT RATIO SITE COVERAGE : 0.005 (ABOUT) TOTAL 20 m<sup>2</sup> (ABOUT) 20 m<sup>2</sup> (ABOUT) : 0.5 % (ABOUT) \* CONTAINER-CONVERTED STRUCTURE NO. OF STRUCTURE DOMESTIC GFA NON-DOMESTIC GFA : NOT APPLICABLE : 20 m<sup>2</sup> : 20 m<sup>2</sup> (ABOUT) TOTAL GFA (ABOUT) BUILDING HEIGHT : 2.5 m - 2.8 m : 1 (ABOUT) NO. OF STOREY FED (FE)<