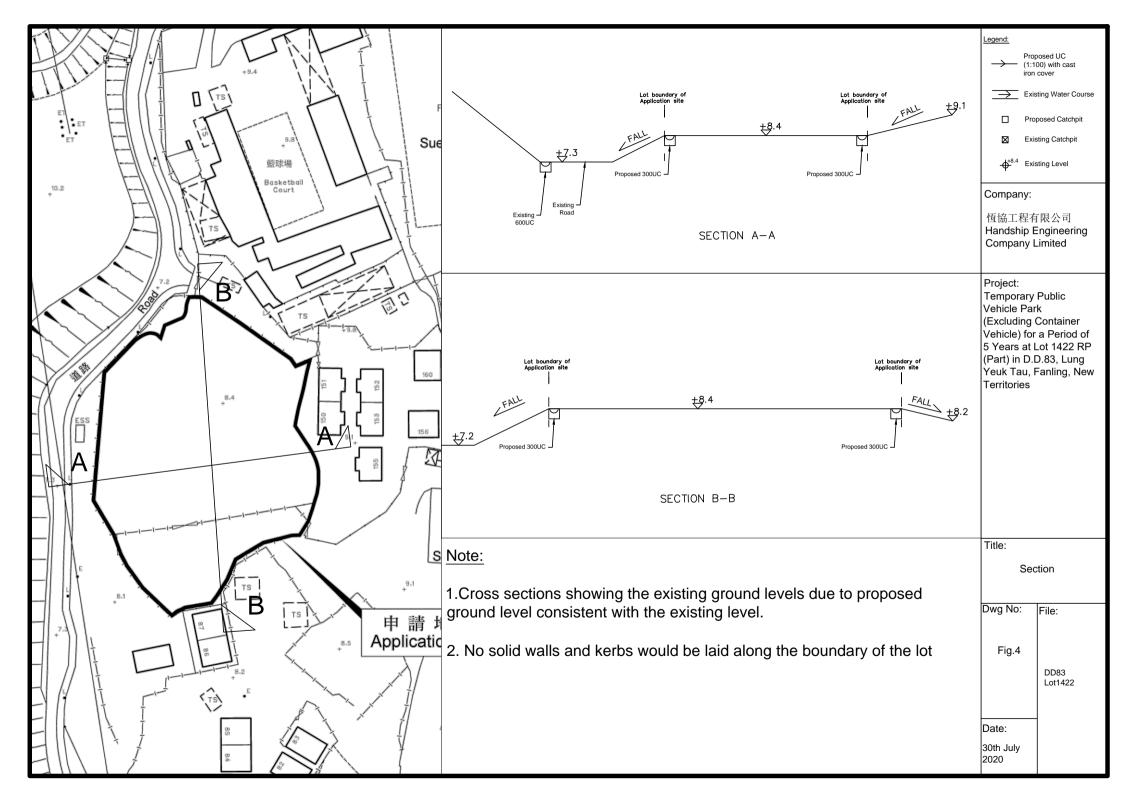

| m^2  |
|------|---|----------|------|
|      | = | 0.004376 | km^2 |
|      |   |          |      |

0.278 x 0.95 x 0.288925 m^3/s 17336 liter/min Peak runoff in m^3/s 250 mm/hr x 0.004376 km^2

Outside Catchment area (Soil-paved)

1253 m^2 0.001253 km^2

0.278 x 0.25 x 0.021771 m^3/s 1306 liter/min Peak runoff in m^3/s mm/hr x 0.001253 km^2 250

Outside Catchment area (Existing Slope)

3200 0.0032 m^2 km^2 Area

0.278 0.0556 3336 x 0.25 x m^3/s liter/min mm/hr x 0.0032 km^2 Peak runoff in m^3/s 250

Total Peak runoff in m^3/s for discharge to existing 600U = 0.636603 m^3/s = 38196 liter/min

600UC

According to (Figure 8.7 - Chart for the Rapid Design of Channels), For gradient 1:100, Existing 600UC will be suitable for the site



Figure 8.7 - Chart for the Rapid Design of Channels





Figure 8.11 - Typical U-channel Details



Figure 8.10 - Typical Details of Catchpits



|                                                                  | -    | FORMER DRG. NO. C2406J. |           | Original Signed | 03.2015 |
|------------------------------------------------------------------|------|-------------------------|-----------|-----------------|---------|
|                                                                  | REF. | REVISION                |           | SIGNATURE       | DATE    |
| CATCHPIT WITH TRAP  CIVIL ENGINEERING AND DEVELOPMENT DEPARTMENT |      |                         |           |                 |         |
| (CHEET 1 OF 0)                                                   | SCAL | . <b>E</b> 1 : 20       | DRAWI     |                 |