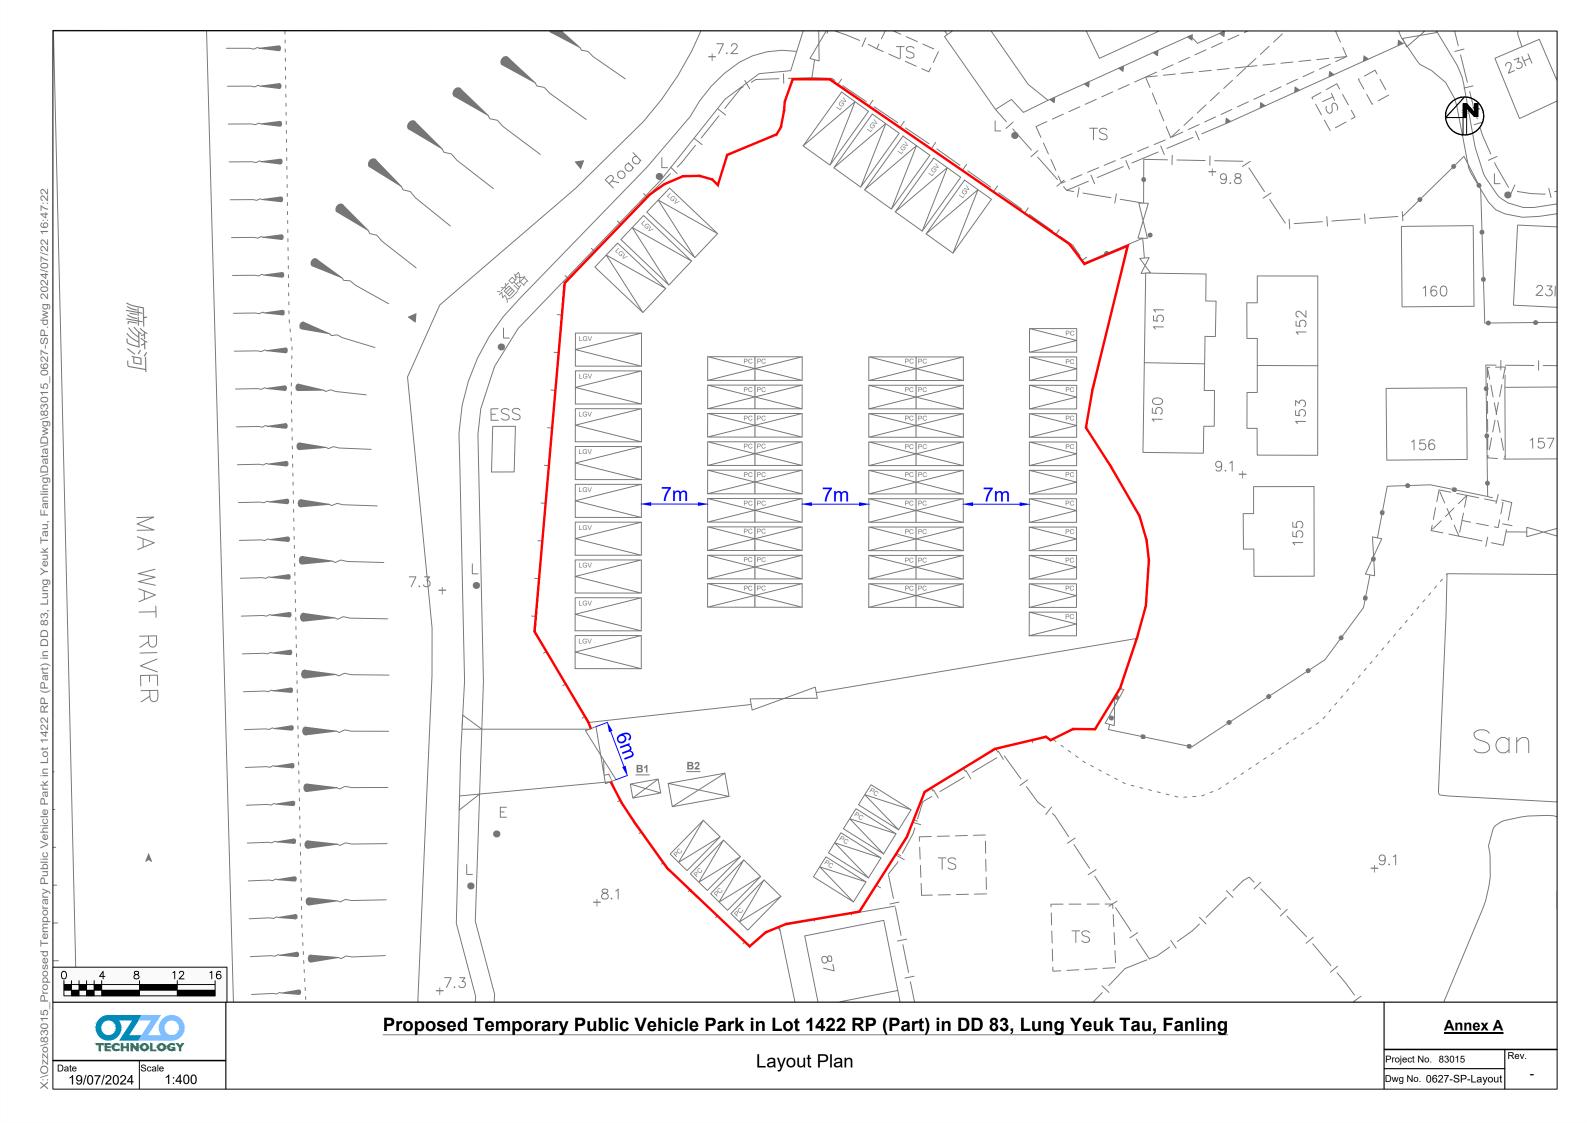

| (Ch) [         | Par Throe (Chr) conflec                                     | iton /#       | £. ACOVE. I             |                      |                               |                    |                 |
|----------------|-------------------------------------------------------------|---------------|-------------------------|----------------------|-------------------------------|--------------------|-----------------|
| ]              | Please specify the pro<br>proposed use/develop<br>請列明擬議略為放寬 | ment an       | d develor               | oment particula      | ars in part (v) belo          | <u>ow</u> –        | lso fill in the |
|                | Plot ratio restriction<br>地積比率限制                            | 3,7,2,0       | -                       |                      | to至                           |                    |                 |
|                | Gross floor area restric<br>總樓面面積限制                         | etion         | From 🖽                  | sq. m                | 平方米 to 至                      | sq. m 平方爿          | <del>'</del>    |
|                | Site coverage restrictio                                    | n             | From 由                  |                      | % to 至                        | %                  |                 |
|                | Building height restrict<br>建築物高度限制                         | tion          |                         |                      | m 米 to 至<br>mPD 米 (主水平基       | ,                  |                 |
|                |                                                             |               | TIOIII H                |                      |                               |                    |                 |
|                |                                                             |               |                         |                      | mPD 米 (主水平)                   | _ , ,              |                 |
|                |                                                             |               | From 由                  | *************        | storeys層 to至                  | storey             | /s 層            |
|                | Non-building area restr<br>非建築用地限制                          | riction       | From 由                  | ••••••               | .m to 至                       | m                  |                 |
|                | Others (please specify)<br>其他(請註明)                          |               |                         |                      |                               |                    |                 |
|                |                                                             | Verse and the |                         |                      | Meson Falland London Hars     |                    |                 |
| (v) <u>I</u>   | or Thyse (6x) and theat                                     | on All        | 10)                     | <u> </u>             |                               |                    |                 |
|                | posed<br>(s)/development<br>境用途/發展                          |               | mporary P<br>eriod of 5 |                      | ark (Excluding Con            | ainer Vehicle) for |                 |
|                |                                                             | (Please i     | lustrate the            | details of the propo | sal on a layout plan 請        | 用平面圖說明建議部          | 羊情)             |
| (b) <u>Dev</u> | relopment Schedule 發展                                       | 細節表           |                         |                      |                               |                    |                 |
| Pro            | oosed gross floor area (G                                   | FA) 擬語        | 義總樓面面                   | i積                   | 20                            | sq.m 平方米           | ☑About約         |
| Pro            | posed plot ratio 擬議地和                                       | 貴比率           |                         |                      | 0.005                         |                    | ☑About 約        |
|                | oosed site coverage 擬議                                      |               | Ę                       |                      | 0.5                           |                    | ☑About 約        |
|                | posed no. of blocks 擬議                                      |               |                         | // // http://        | 2                             |                    |                 |
| Proj           | posed no. of storeys of ea                                  | ach block     | 母坐建杂                    | 例的擬議僧數               | 1                             |                    |                 |
|                |                                                             |               |                         |                      | □ include 包括<br>□ exclude 不包括 |                    |                 |
| Proj           | posed building height of                                    | each bloc     | k 每座建第                  | <b>桑物的擬議高度</b>       |                               | )米(主水平基準上)         |                 |