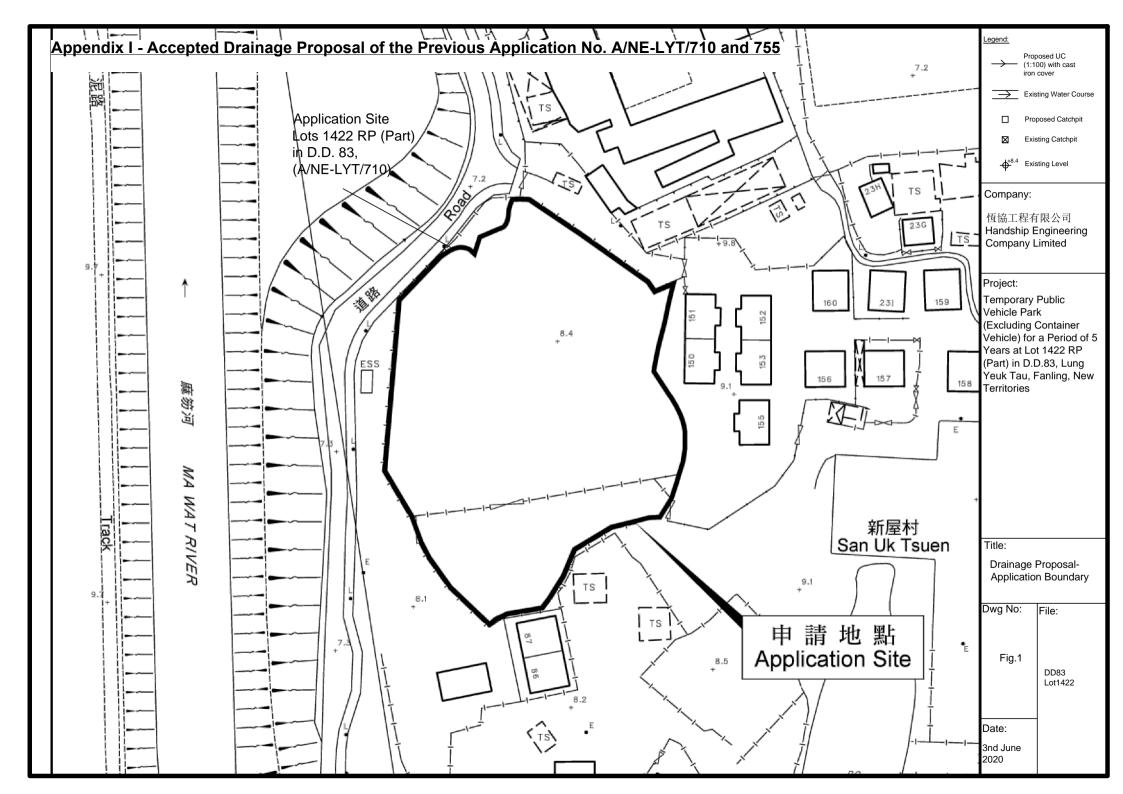

Lot 1422 RP (Part) in D.D. 83, Lung Yeuk Tau, Fanling, **New Territories** 

Site area and/or gross floor area involved 涉及的地盤面積及/或總樓面面

☑Site area 地盤面積 4,110 sq.m 平方米☑About 約 ☑Gross floor area 總樓面面積 20 sq.m 平方米☑About 約