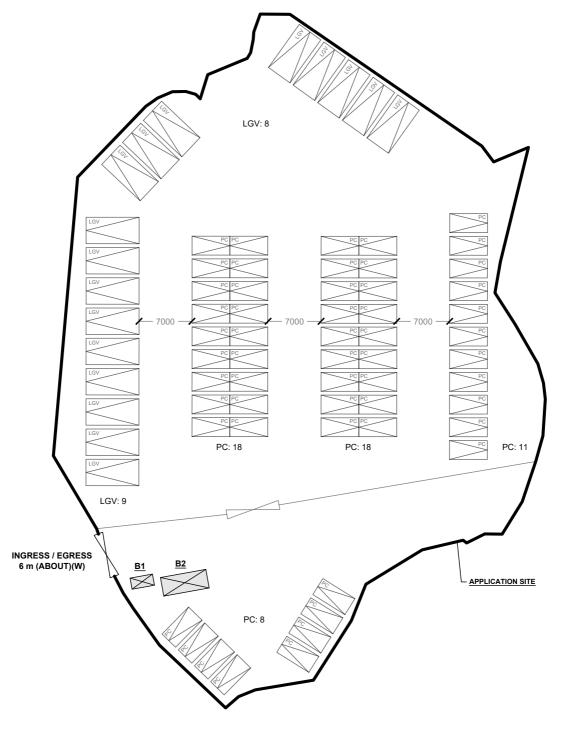

| (Ch) [         | Par Throe (Chr) conflec                                     | iton /#       | £. ACOVE. I             |                      |                               |                    |                 |
|----------------|-------------------------------------------------------------|---------------|-------------------------|----------------------|-------------------------------|--------------------|-----------------|
| ]              | Please specify the pro<br>proposed use/develop<br>請列明擬議略為放寬 | ment an       | d develor               | oment particula      | ars in part (v) belo          | <u>ow</u> –        | lso fill in the |
|                | Plot ratio restriction<br>地積比率限制                            | 3,7,2,0       | -                       |                      | to至                           |                    |                 |
|                | Gross floor area restric<br>總樓面面積限制                         | etion         | From 🖽                  | sq. m                | 平方米 to 至                      | sq. m 平方爿          | <del>'</del>    |
|                | Site coverage restrictio                                    | n             | From 由                  |                      | % to 至                        | %                  |                 |
|                | Building height restrict<br>建築物高度限制                         | tion          |                         |                      | m 米 to 至<br>mPD 米 (主水平基       | ,                  |                 |
|                |                                                             |               | TIOIII H                |                      |                               |                    |                 |
|                |                                                             |               |                         |                      | mPD 米 (主水平)                   | _ , ,              |                 |
|                |                                                             |               | From 由                  | *************        | storeys層 to至                  | storey             | /s 層            |
|                | Non-building area restr<br>非建築用地限制                          | riction       | From 由                  | ••••••               | .m to 至                       | m                  |                 |
|                | Others (please specify)<br>其他(請註明)                          |               |                         |                      |                               |                    |                 |
|                |                                                             | Verse and the |                         |                      | Meson Falland London Hars     |                    |                 |
| (v) <u>I</u>   | or Thyse (6x) and theat                                     | on All        | 10)                     | <u> </u>             |                               |                    |                 |
|                | posed<br>(s)/development<br>境用途/發展                          |               | mporary P<br>eriod of 5 |                      | ark (Excluding Con            | ainer Vehicle) for |                 |
|                |                                                             | (Please i     | lustrate the            | details of the propo | sal on a layout plan 請        | 用平面圖說明建議部          | 羊情)             |
| (b) <u>Dev</u> | relopment Schedule 發展                                       | 細節表           |                         |                      |                               |                    |                 |
| Pro            | oosed gross floor area (G                                   | FA) 擬語        | 義總樓面面                   | i積                   | 20                            | sq.m 平方米           | ☑About約         |
| Pro            | posed plot ratio 擬議地和                                       | 貴比率           |                         |                      | 0.005                         |                    | ☑About 約        |
|                | oosed site coverage 擬議                                      |               | Ę                       |                      | 0.5                           |                    | ☑About 約        |
|                | posed no. of blocks 擬議                                      |               |                         | // // http://        | 2                             |                    |                 |
| Proj           | posed no. of storeys of ea                                  | ach block     | 母坐建杂                    | 例的擬議僧數               | 1                             |                    |                 |
|                |                                                             |               |                         |                      | □ include 包括<br>□ exclude 不包括 |                    |                 |
| Proj           | posed building height of                                    | each bloc     | k 每座建第                  | <b>桑物的擬議高度</b>       |                               | )米(主水平基準上)         |                 |