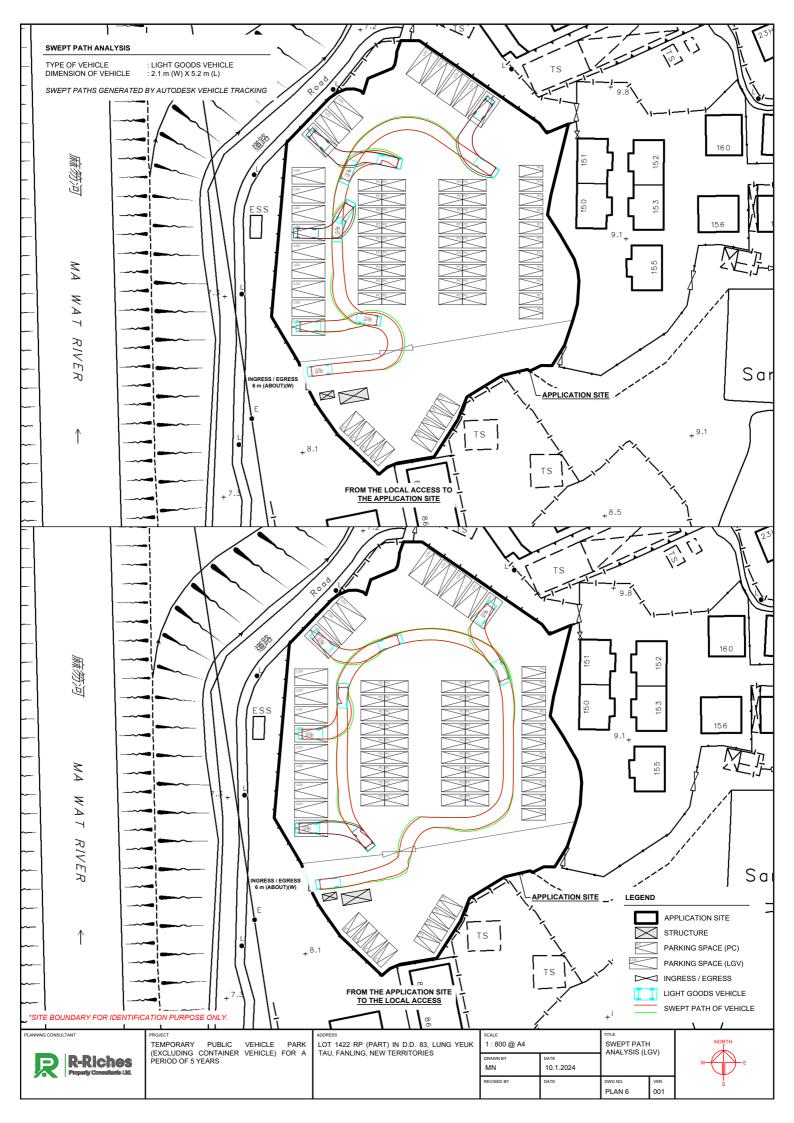

| (Ch) [         | Par Throe (Chr) conflec                                     | iton /#       | £. ACOVE. I             |                      |                               |                    |                 |
|----------------|-------------------------------------------------------------|---------------|-------------------------|----------------------|-------------------------------|--------------------|-----------------|
| ]              | Please specify the pro<br>proposed use/develop<br>請列明擬議略為放寬 | ment an       | d develor               | oment particula      | ars in part (v) belo          | <u>ow</u> –        | lso fill in the |
|                | Plot ratio restriction<br>地積比率限制                            | 3,7,2,0       | -                       |                      | to至                           |                    |                 |
|                | Gross floor area restric<br>總樓面面積限制                         | etion         | From 🖽                  | sq. m                | 平方米 to 至                      | sq. m 平方爿          | <del>'</del>    |
|                | Site coverage restrictio                                    | n             | From 由                  |                      | % to 至                        | %                  |                 |
|                | Building height restrict<br>建築物高度限制                         | tion          |                         |                      | m 米 to 至<br>mPD 米 (主水平基       | ,                  |                 |
|                |                                                             |               | TIOIII H                |                      |                               |                    |                 |
|                |                                                             |               |                         |                      | mPD 米 (主水平)                   | _ , ,              |                 |
|                |                                                             |               | From 由                  | *************        | storeys層 to至                  | storey             | /s 層            |
|                | Non-building area restr<br>非建築用地限制                          | riction       | From 由                  | ••••••               | .m to 至                       | m                  |                 |
|                | Others (please specify)<br>其他(請註明)                          |               |                         |                      |                               |                    |                 |
|                |                                                             | Verse and the |                         |                      | Meson Falland London Hars     |                    |                 |
| (v) <u>I</u>   | or Thyse (6x) and theat                                     | on All        | 10)                     | <u> </u>             |                               |                    |                 |
|                | posed<br>(s)/development<br>境用途/發展                          |               | mporary P<br>eriod of 5 |                      | ark (Excluding Con            | ainer Vehicle) for |                 |
|                |                                                             | (Please i     | lustrate the            | details of the propo | sal on a layout plan 請        | 用平面圖說明建議部          | 羊情)             |
| (b) <u>Dev</u> | relopment Schedule 發展                                       | 細節表           |                         |                      |                               |                    |                 |
| Pro            | oosed gross floor area (G                                   | FA) 擬語        | 義總樓面面                   | i積                   | 20                            | sq.m 平方米           | ☑About約         |
| Pro            | posed plot ratio 擬議地和                                       | 貴比率           |                         |                      | 0.005                         |                    | ☑About 約        |
|                | oosed site coverage 擬議                                      |               | Ę                       |                      | 0.5                           |                    | ☑About 約        |
|                | posed no. of blocks 擬議                                      |               |                         | // // http://        | 2                             |                    |                 |
| Proj           | posed no. of storeys of ea                                  | ach block     | 母坐建杂                    | 例的擬議僧數               | 1                             |                    |                 |
|                |                                                             |               |                         |                      | □ include 包括<br>□ exclude 不包括 |                    |                 |
| Proj           | posed building height of                                    | each bloc     | k 每座建第                  | <b>桑物的擬議高度</b>       |                               | )米(主水平基準上)         |                 |