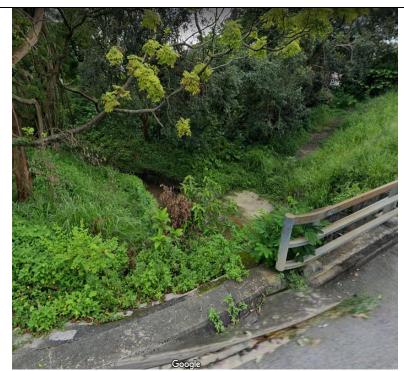

M THE INVERT LEVEL TO THE ADJACENT GROUND LEVEL. AND, STEP IRONS (SEE DSD STD. DRG. NO. DS1043 ) AT 300 ℃ STAGGERED SHALL BE PROVIDED. THICKNESS OF CATCHPIT WALL FOR INSTALLATION OF STEP IRONS SHALL BE INCREASED TO 150 mm.
- FOR RETROFITTING AN EXISTING CATCHPIT WITH STEEL GRATING, SEE DETAIL 'F' ON STD. DRG. NO. C2405.
- SUBJECT TO THE APPROVAL OF THE ENGINEER, OTHER MATERIALS CAN ALSO BE USED AS COVERS / GRATINGS.

- FORMER DRG. NO. C2406J. Original Signed 03.2015
REF. REVISION SIGNATURE DATE

CIVIL ENGINEERING AND
DEVELOPMENT DEPARTMENT

CATCHPIT WITH TRAP (SHEET 2 OF 2)

卓越工程 建設香港

 SCALE 1:20
 DRAWING NO.

 DATE JAN 1991
 C2406 /2

We Engineer Hong Kong's Development











View2 Existing 600UC within 300x 300 underground drain



View 3 Adjacent Area



View 4 Existing catchpit



View 5 Final Discharge

**DEVELOPMENT PARAMETERS** STRUCTURE USE COVERED GFA BUILDING AREA **HEIGHT** APPLICATION SITE AREA COVERED AREA : 4,110 m<sup>2</sup> : 20 m<sup>2</sup> (ABOUT) GUARDROOM SITE OFFICE\* 5 m<sup>2</sup> (ABOUT) 15 m<sup>2</sup> (ABOUT) 5 m<sup>2</sup> (ABOUT) 15 m<sup>2</sup> (ABOUT) 2.5 m (ABOUT)(1-STOREY) 2.8 m (ABOUT)(1-STOREY) R1 UNCOVERED AREA 4,090 m<sup>2</sup> (ABOUT) B2 PLOT RATIO SITE COVERAGE : 0.005 (ABOUT) TOTAL 20 m<sup>2</sup> (ABOUT) 20 m<sup>2</sup> (ABOUT) : 0.5 % (ABOUT) \* CONTAINER-CONVERTED STRUCTURE NO. OF STRUCTURE DOMESTIC GFA NON-DOMESTIC GFA : NOT APPLICABLE : 20 m<sup>2</sup> : 20 m<sup>2</sup> (ABOUT) TOTAL GFA (ABOUT) BUILDING HEIGHT : 2.5 m - 2.8 m : 1 (ABOUT) NO. OF STOREY FED (FE)<sub>DF</sub> INGRESS / EGRESS 6 m (ABOUT)(W) APPLICA