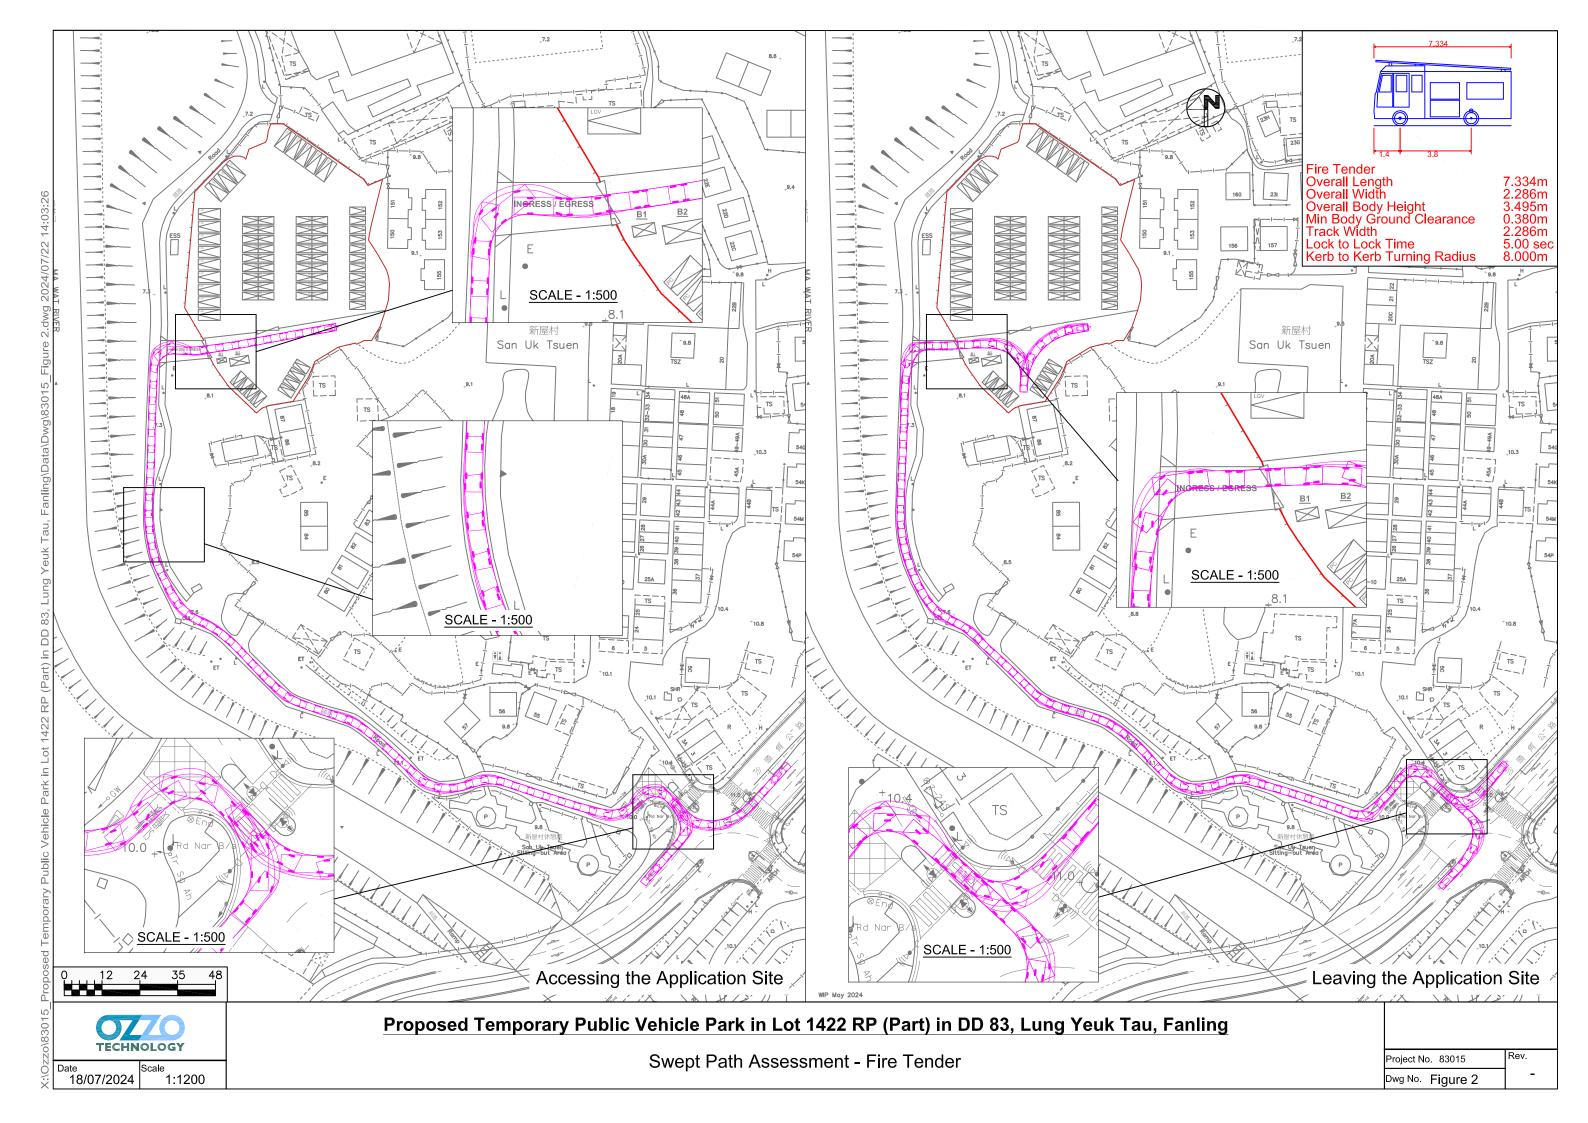

| (Ch) [         | Par Throe (Chr) conflec                                     | iton /#       | £. ACOVE. I             |                      |                               |                    |                 |
|----------------|-------------------------------------------------------------|---------------|-------------------------|----------------------|-------------------------------|--------------------|-----------------|
| ]              | Please specify the pro<br>proposed use/develop<br>請列明擬議略為放寬 | ment an       | d develor               | oment particula      | ars in part (v) belo          | <u>ow</u> –        | lso fill in the |
|                | Plot ratio restriction<br>地積比率限制                            | 3,7,2,0       | -                       |                      | to至                           |                    |                 |
|                | Gross floor area restric<br>總樓面面積限制                         | etion         | From 🖽                  | sq. m                | 平方米 to 至                      | sq. m 平方爿          | <del>'</del>    |
|                | Site coverage restrictio                                    | n             | From 由                  |                      | % to 至                        | %                  |                 |
|                | Building height restrict<br>建築物高度限制                         | tion          |                         |                      | m 米 to 至<br>mPD 米 (主水平基       | ,                  |                 |
|                |                                                             |               | TIOIII H                |                      |                               |                    |                 |
|                |                                                             |               |                         |                      | mPD 米 (主水平)                   | _ , ,              |                 |
|                |                                                             |               | From 由                  | *************        | storeys層 to至                  | storey             | /s 層            |
|                | Non-building area restr<br>非建築用地限制                          | riction       | From 由                  | ••••••               | .m to 至                       | m                  |                 |
|                | Others (please specify)<br>其他(請註明)                          |               |                         |                      |                               |                    |                 |
|                |                                                             | Verse and the |                         |                      | Meson Falland London Hars     |                    |                 |
| (v) <u>I</u>   | or Thyse (6x) and theat                                     | on All        | 10)                     | <u> </u>             |                               |                    |                 |
|                | posed<br>(s)/development<br>境用途/發展                          |               | mporary P<br>eriod of 5 |                      | ark (Excluding Con            | ainer Vehicle) for |                 |
|                |                                                             | (Please i     | lustrate the            | details of the propo | sal on a layout plan 請        | 用平面圖說明建議部          | 羊情)             |
| (b) <u>Dev</u> | relopment Schedule 發展                                       | 細節表           |                         |                      |                               |                    |                 |
| Pro            | oosed gross floor area (G                                   | FA) 擬語        | 義總樓面面                   | i積                   | 20                            | sq.m 平方米           | ☑About約         |
| Pro            | posed plot ratio 擬議地和                                       | 貴比率           |                         |                      | 0.005                         |                    | ☑About 約        |
|                | oosed site coverage 擬議                                      |               | Ę                       |                      | 0.5                           |                    | ☑About 約        |
|                | posed no. of blocks 擬議                                      |               |                         | // // http://        | 2                             |                    |                 |
| Proj           | posed no. of storeys of ea                                  | ach block     | 母坐建杂                    | 例的擬議僧數               | 1                             |                    |                 |
|                |                                                             |               |                         |                      | □ include 包括<br>□ exclude 不包括 |                    |                 |
| Proj           | posed building height of                                    | each bloc     | k 每座建第                  | <b>桑物的擬議高度</b>       |                               | )米(主水平基準上)         |                 |