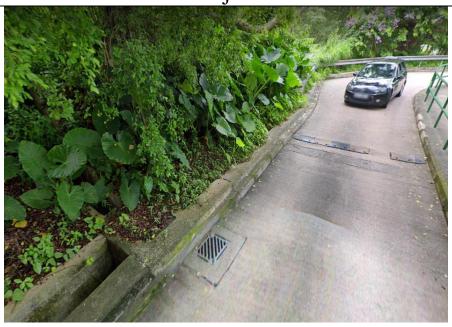

EEDING 1 000 mm MEASURED FROM THE INVERT LEVEL TO THE ADJACENT GROUND LEVEL. AND, STEP IRONS (SEE DSD STD. DRG. NO. DS1043 ) AT 300 ℃ STAGGERED SHALL BE PROVIDED. THICKNESS OF CATCHPIT WALL FOR INSTALLATION OF STEP IRONS SHALL BE INCREASED TO 150 mm.
- FOR RETROFITTING AN EXISTING CATCHPIT WITH STEEL GRATING, SEE DETAIL 'F' ON STD. DRG. NO. C2405.
- SUBJECT TO THE APPROVAL OF THE ENGINEER, OTHER MATERIALS CAN ALSO BE USED AS COVERS / GRATINGS.

- FORMER DRG. NO. C2406J. Original Signed 03.2015
REF. REVISION SIGNATURE DATE

CIVIL ENGINEERING AND
DEVELOPMENT DEPARTMENT

CATCHPIT WITH TRAP (SHEET 2 OF 2)

卓越工程 建設香港

 SCALE 1:20
 DRAWING NO.

 DATE JAN 1991
 C2406 /2

We Engineer Hong Kong's Development











View2 Existing 600UC within 300x 300 underground drain



View 3 Adjacent Area



View 4 Existing catchpit



View 5 Final Discharge

**DEVELOPMENT PARAMETERS** STRUCTURE USE COVERED GFA BUILDING AREA **HEIGHT** APPLICATION SITE AREA COVERED AREA : 4,110 m<sup>2</sup> : 20 m<sup>2</sup> (ABOUT) GUARDROOM SITE OFFICE\* 5 m<sup>2</sup> (ABOUT) 15 m<sup>2</sup> (ABOUT) 5 m<sup>2</sup> (ABOUT) 15 m<sup>2</sup> (ABOUT) 2.5 m (ABOUT)(1-STOREY) 2.8 m (ABOUT)(1-STOREY) R1 UNCOVERED AREA 4,090 m<sup>2</sup> (ABOUT) B2 PLOT RATIO SITE COVERAGE : 0.005 (ABOUT) TOTAL 20 m<sup>2</sup> (ABOUT) 20 m<sup>2</sup> (ABOUT) : 0.5 % (ABOUT) \* CONTAINER-CONVERTED STRUCTURE NO. OF STRUCTURE DOMESTIC GFA NON-DOMESTIC GFA : NOT APPLICABLE : 20 m<sup>2</sup> : 20 m<sup>2</sup> (ABOUT) TOTAL GFA (ABOUT) BUILDING HEIGHT : 2.5 m - 2.8 m : 1 (ABOUT) NO. OF STOREY FED (FE)<sub>DF</sub> INGRESS / E