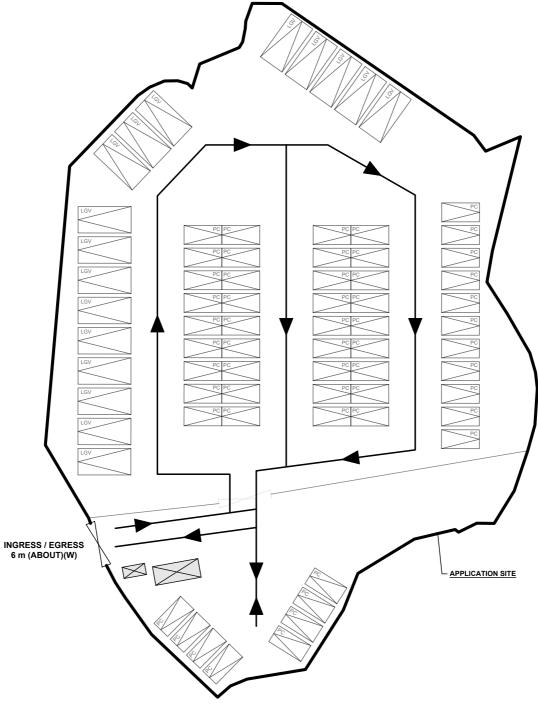

| (Ch) [         | Par Throe (Chr) conflec                                     | iton /#       | £. ACOVE. I             |                      |                               |                    |                 |
|----------------|-------------------------------------------------------------|---------------|-------------------------|----------------------|-------------------------------|--------------------|-----------------|
| ]              | Please specify the pro<br>proposed use/develop<br>請列明擬議略為放寬 | ment an       | d develor               | oment particula      | ars in part (v) belo          | <u>ow</u> –        | lso fill in the |
|                | Plot ratio restriction<br>地積比率限制                            | 3,7,2,0       | -                       |                      | to至                           |                    |                 |
|                | Gross floor area restric<br>總樓面面積限制                         | etion         | From 🖽                  | sq. m                | 平方米 to 至                      | sq. m 平方爿          | <del>'</del>    |
|                | Site coverage restrictio                                    | n             | From 由                  |                      | % to 至                        | %                  |                 |
|                | Building height restrict<br>建築物高度限制                         | tion          |                         |                      | m 米 to 至<br>mPD 米 (主水平基       | ,                  |                 |
|                |                                                             |               | TIOIII H                |                      |                               |                    |                 |
|                |                                                             |               |                         |                      | mPD 米 (主水平)                   | _ , ,              |                 |
|                |                                                             |               | From 由                  | *************        | storeys層 to至                  | storey             | /s 層            |
|                | Non-building area restr<br>非建築用地限制                          | riction       | From 由                  | ••••••               | .m to 至                       | m                  |                 |
|                | Others (please specify)<br>其他(請註明)                          |               |                         |                      |                               |                    |                 |
|                |                                                             | Verse and the |                         |                      | Meson Falland London Hars     |                    |                 |
| (v) <u>I</u>   | or Thyse (6x) and theat                                     | on All        | 10)                     | <u> </u>             |                               |                    |                 |
|                | posed<br>(s)/development<br>境用途/發展                          |               | mporary P<br>eriod of 5 |                      | ark (Excluding Con            | ainer Vehicle) for |                 |
|                |                                                             | (Please i     | lustrate the            | details of the propo | sal on a layout plan 請        | 用平面圖說明建議部          | 羊情)             |
| (b) <u>Dev</u> | relopment Schedule 發展                                       | 細節表           |                         |                      |                               |                    |                 |
| Pro            | oosed gross floor area (G                                   | FA) 擬語        | 義總樓面面                   | i積                   | 20                            | sq.m 平方米           | ☑About約         |
| Pro            | posed plot ratio 擬議地和                                       | 貴比率           |                         |                      | 0.005                         |                    | ☑About 約        |
|                | oosed site coverage 擬議                                      |               | Ę                       |                      | 0.5                           |                    | ☑About 約        |
|                | posed no. of blocks 擬議                                      |               |                         | // // http://        | 2                             |                    |                 |
| Proj           | posed no. of storeys of ea                                  | ach block     | 母坐建杂                    | 例的擬議僧數               | 1                             |                    |                 |
|                |                                                             |               |                         |                      | □ include 包括<br>□ exclude 不包括 |                    |                 |
| Proj           | posed building height of                                    | each bloc     | k 每座建第                  | <b>桑物的擬議高度</b>       |                               | )米(主水平基準上)         |                 |