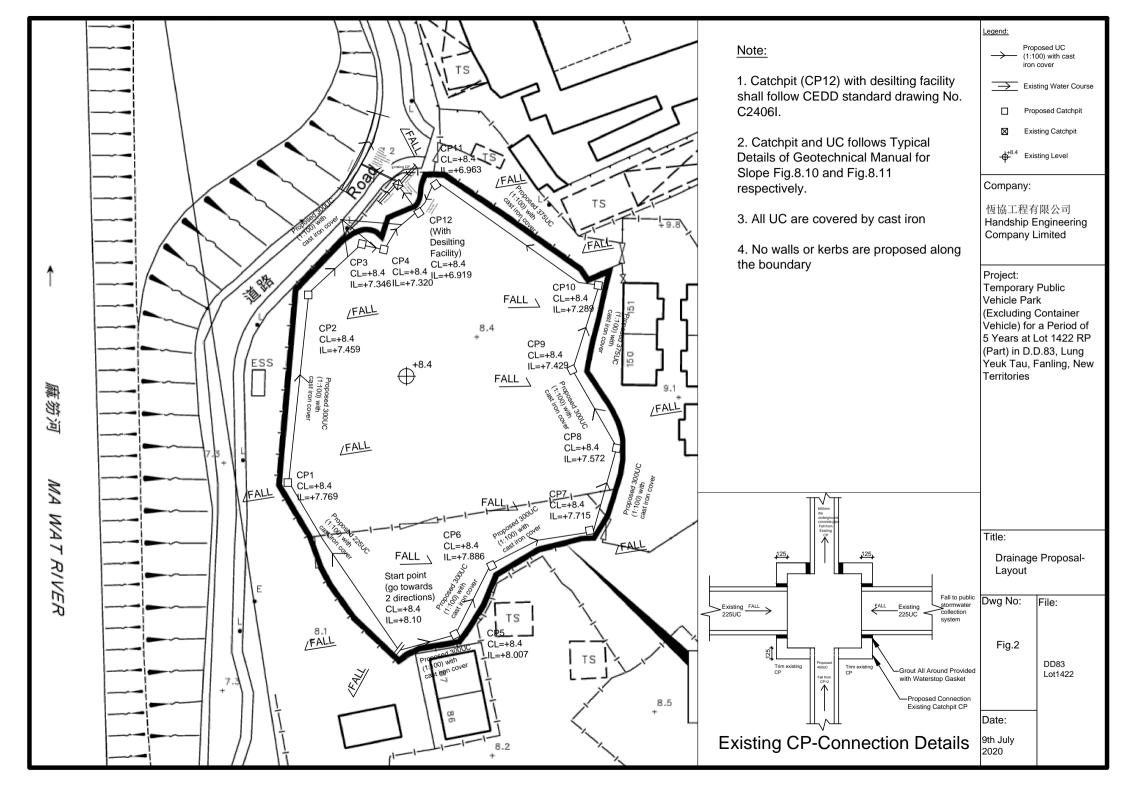

Lot 1422 RP (Part) in D.D. 83, Lung Yeuk Tau, Fanling, **New Territories** 

Site area and/or gross floor area involved 涉及的地盤面積及/或總樓面面

☑Site area 地盤面積 4,110 sq.m 平方米☑About 約 ☑Gross floor area 總樓面面積 20 sq.m 平方米☑About 約