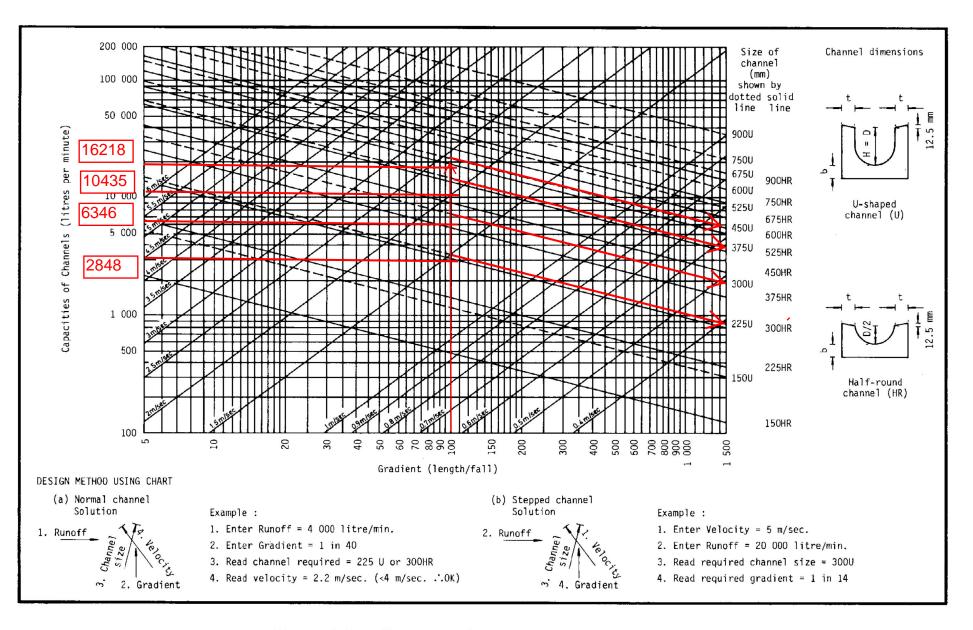

772 m^3/s = 6346 liter/min

 $\label{eq:conding} According to (Figure~8.7 - Chart for the Rapid Design of Channels), For gradient 1:100, 300UC~ will be suitable for the site E$ 

Site Catchment Area Fincluding outside catchment area

1032 Area 0.001032 km^2

Total Peak runoff in m^3/s mm/hr x 0.001032 km^2 0.95 250

0.068138 m^3/s 4088 liter/min

Total Peak runoff in m^3/s of D to F 0.17391 m^3/s = 10435 liter/min

 $\begin{array}{l} \mbox{According to (Figure~8.7-Chart for the Rapid Design of Channels),} \\ \mbox{For gradient 1:100, 375UC} \ \ will be suitable for the site } F \end{array}$ 

Total Peak runoff in m^3/s of whole site 0.270306 m^3/s = 16218 liter/min

According to (Figure 8.7 - Chart for the Rapid Design of Channels), For gradient 1:100, 450UC will be suitable for the site



Figure 8.7 - Chart for the Rapid Design of Channels

#### Checking Existing 600UC

Catchment Area of site

Outside Catchment area (Hard-paved)

| Area | = | 4376     | m^2  |
|------|---|----------|------|
|      | = | 0.004376 | km^2 |
|      |   |          |      |

0.278 x 0.95 x 0.288925 m^3/s 17336 liter/min Peak runoff in m^3/s 250 mm/hr x 0.004376 km^2

Outside Catchment area (Soil-paved)

1253 m^2 0.001253 km^2

0.278 x 0.25 x 0.021771 m^3/s 1306 liter/min Peak runoff in m^3/s mm/hr x 0.001253 km^2 250

Outside Catchment area (Existing Slope)

3200 0.0032 m^2 km^2 Area

0.278 0.0556 3336 x 0.25 x m^3/s liter/min mm/hr x 0.0032 km^2 Peak runoff in m^3/s 250

Total Peak runoff in m^3/s for discharge to existing 600U = 0.636603 m^3/s = 38196 liter/min

600UC

According to (Figure 8.