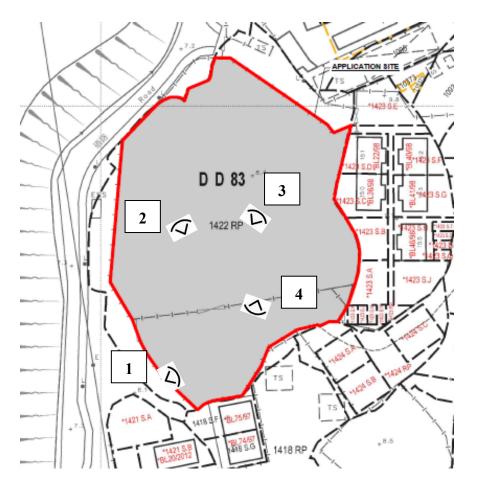

Lot 1422 RP (Part) in D.D. 83, Lung Yeuk Tau, Fanling, **New Territories** 

Site area and/or gross floor area involved 涉及的地盤面積及/或總樓面面

☑Site area 地盤面積 4,110 sq.m 平方米☑About 約 ☑Gross floor area 總樓面面積 20 sq.m 平方米☑About 約