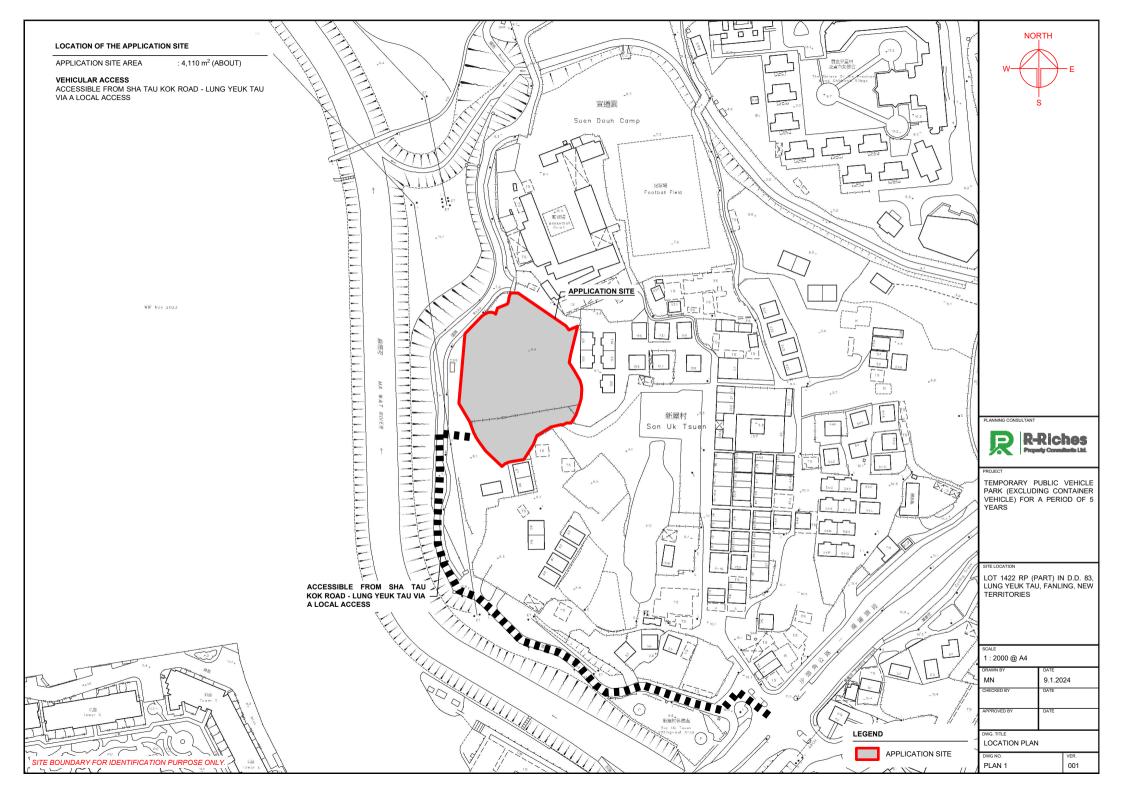

| 3. | <b>Application Site</b> | 申請地點 |
|----|-------------------------|------|
|    |                         |      |

(a) Full address / location demarcation district and lot number (if applicable) 詳細地址/地點/丈量約份及 地段號碼(如適用)

Lot 1422 RP (Part) in D.D. 83, Lung Yeuk Tau, Fanling, **New Territories** 

Site area and/or gross floor area involved 涉及的地盤面積及/或總樓面面

☑Site area 地盤面積 4,110 sq.m 平方米☑About 約 ☑Gross floor area 總樓面面積 20 sq.m 平方米☑About 約