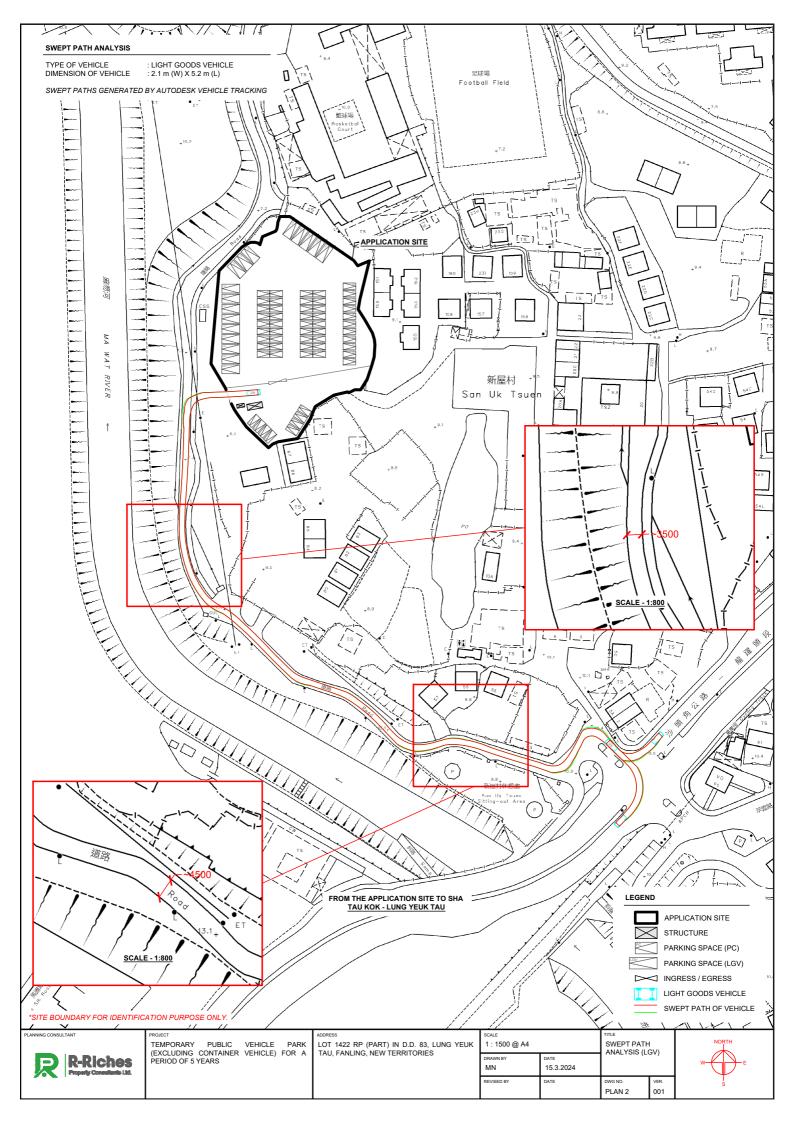

nd 15 workdole.                                                          |
| (e)  | The vehicular access between the site and       | Noted.                                                                             |
|      | Sha Tau Kok Road is not managed by TD. The      |                                                                                    |
|      | applicant should seek comment from the          |                                                                                    |
|      | responsible party.                              |                                                                                    |
|      |                                                 |                                                                                    |









Our Ref.: DD83 1422 RP (Part)
Your Ref.: TPB/A/NE-LYT/824

The Secretary,
Town Planning Board,
15/F, North Point Government Offices,
333 Java Road,
North Point, Hong Kong

Dear Sir,



By Email

23 July 2024

#### 2<sup>nd</sup> Further Information

Temporary Public Vehicle Park (Excluding Container Vehicles) for a Period of 5 Years in 'Village Type Development" Zone, Lot 1422 RP (Part) in D.D. 83, Lung Yeuk Tau, Fanling, N.T.

(S.16 Planning Application No. A/NE-LYT/824)

We are writing to submit further information to address departmental comments of the subject application (**Appendix I**).

Should you require more information regarding the application, please contact our Mr. Danny NG at or the undersigned at your convenience. Thank you for your kind attention.

Yours faithfully,

F