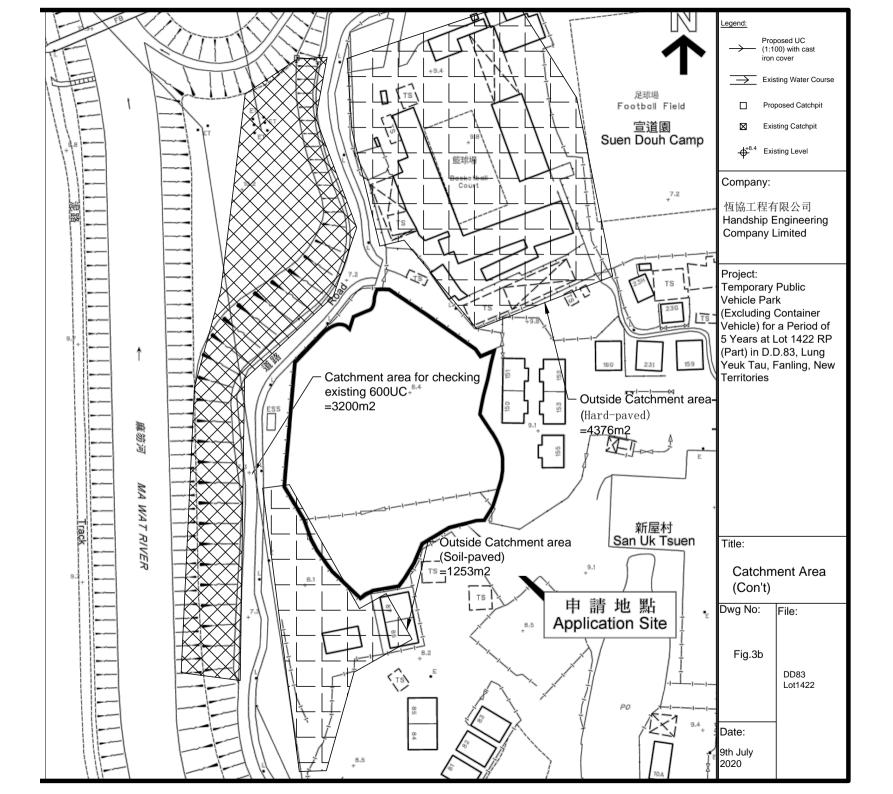

Lot 1422 RP (Part) in D.D. 83, Lung Yeuk Tau, Fanling, **New Territories** 

Site area and/or gross floor area involved 涉及的地盤面積及/或總樓面面

☑Site area 地盤面積 4,110 sq.m 平方米☑About 約 ☑Gross floor area 總樓面面積 20 sq.m 平方米☑About 約