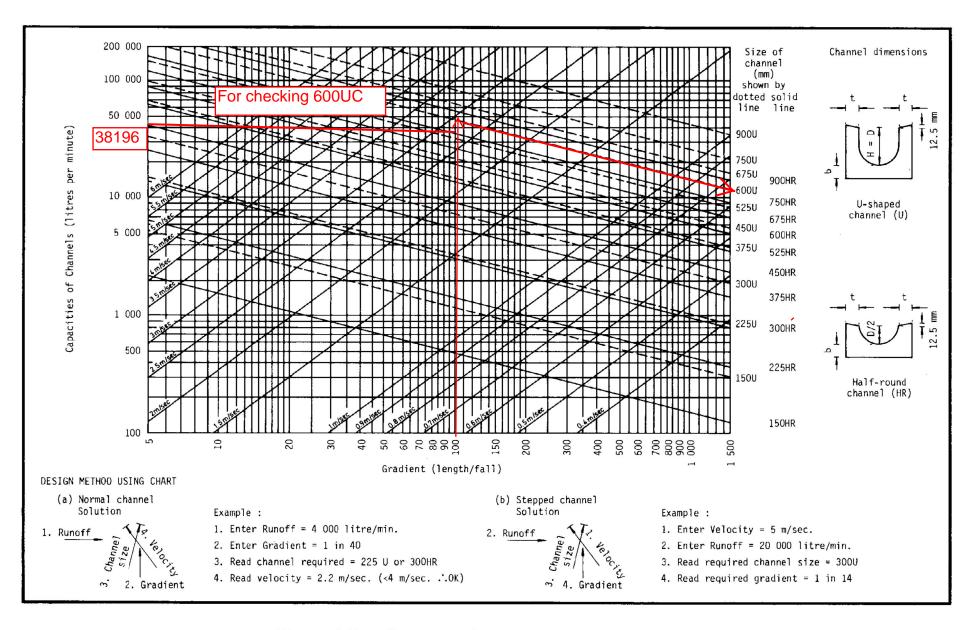

tside Catchment area (Hard-paved)

| Area | = | 4376     | m^2  |
|------|---|----------|------|
|      | = | 0.004376 | km^2 |
|      |   |          |      |

0.278 x 0.95 x 0.288925 m^3/s 17336 liter/min Peak runoff in m^3/s 250 mm/hr x 0.004376 km^2

Outside Catchment area (Soil-paved)

1253 m^2 0.001253 km^2

0.278 x 0.25 x 0.021771 m^3/s 1306 liter/min Peak runoff in m^3/s mm/hr x 0.001253 km^2 250

Outside Catchment area (Existing Slope)

3200 0.0032 m^2 km^2 Area

0.278 0.0556 3336 x 0.25 x m^3/s liter/min mm/hr x 0.0032 km^2 Peak runoff in m^3/s 250

Total Peak runoff in m^3/s for discharge to existing 600U = 0.636603 m^3/s = 38196 liter/min

600UC

According to (Figure 8.7 - Chart for the Rapid Design of Channels), For gradient 1:100, Existing 600UC will be suitable for the site



Figure 8.7 - Chart for the Rapid Design of Channels





Figure 8.11 - Typical U-channel Details



Figure 8.10 - Typical Details of Catchpits



|                                                                  | -    | FORMER DRG. NO. C2406J. |           | Original Signed | 03.2015 |
|------------------------------------------------------------------|------|-------------------------|-----------|-----------------|---------|
|                                                                  | REF. | REVISION                |           | SIGNATURE       | DATE    |
| CATCHPIT WITH TRAP  CIVIL ENGINEERING AND DEVELOPMENT DEPARTMENT |      |                         |           |                 |         |
| (CHEET 1 OF 0)                                                   | SCAL | . <b>E</