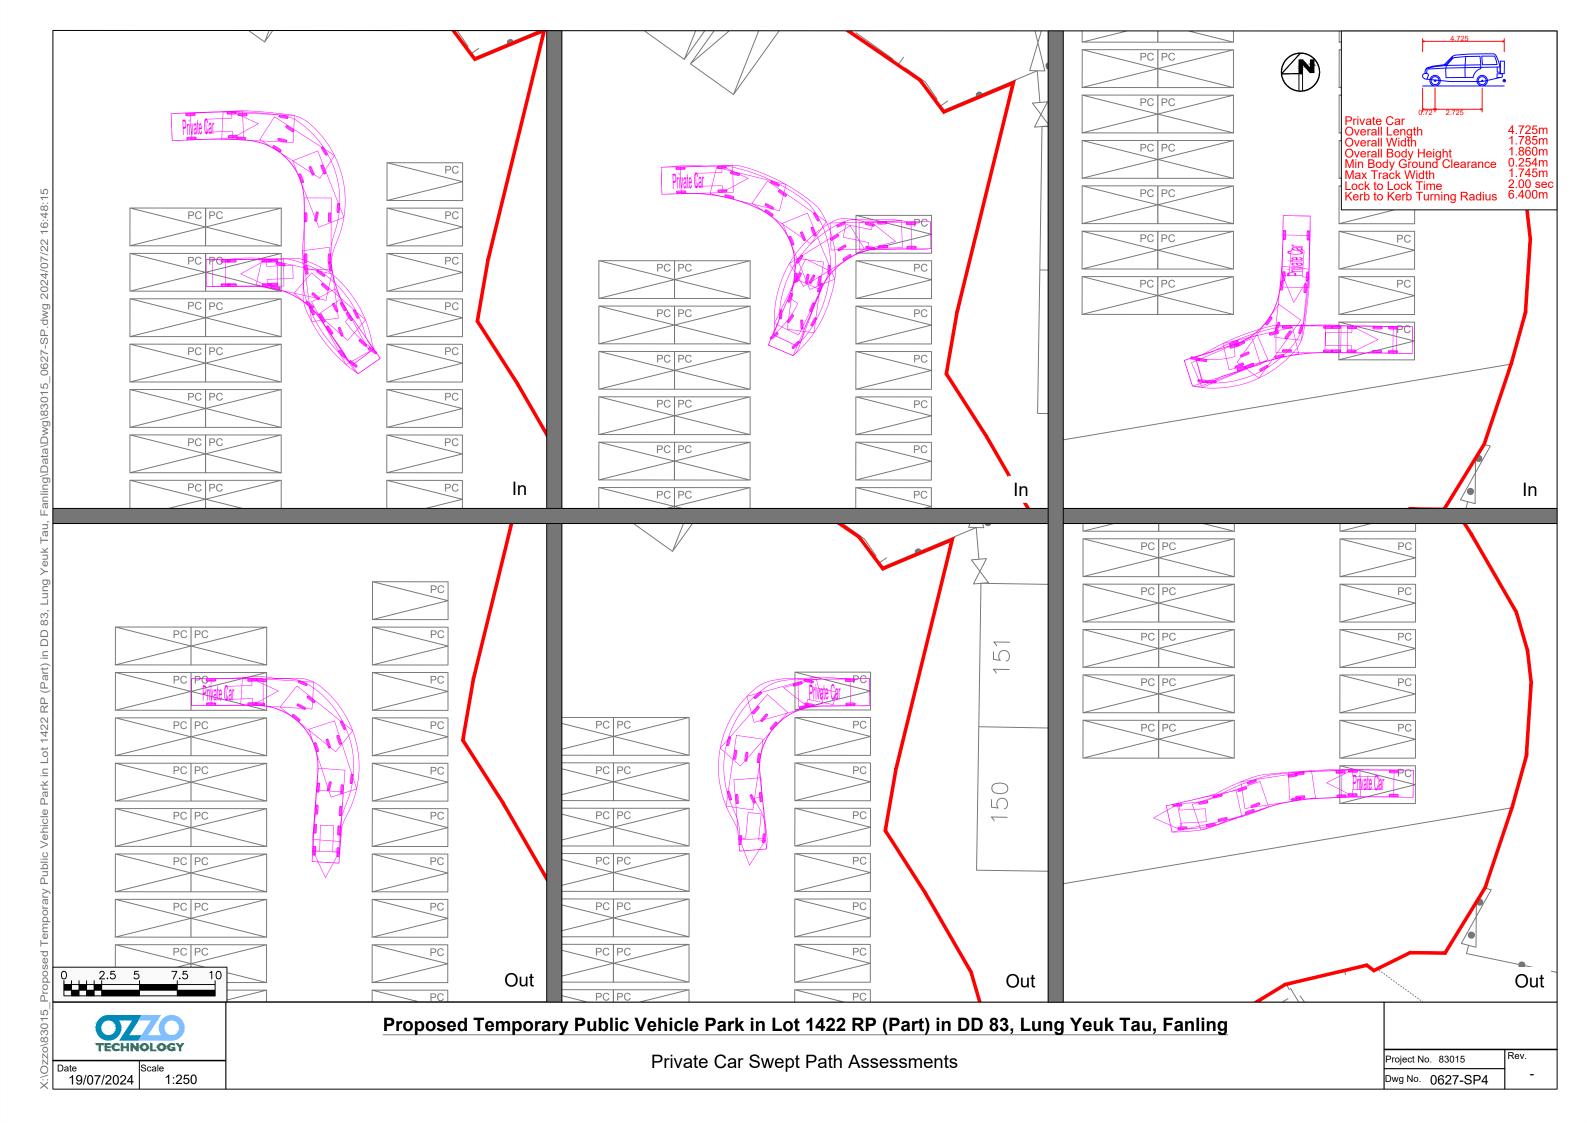

| (Ch) [         | Par Throe (Chr) conflec                                     | iton /#       | £. ACOVE. I             |                      |                               |                    |                 |
|----------------|-------------------------------------------------------------|---------------|-------------------------|----------------------|-------------------------------|--------------------|-----------------|
| ]              | Please specify the pro<br>proposed use/develop<br>請列明擬議略為放寬 | ment an       | d develor               | oment particula      | ars in part (v) belo          | <u>ow</u> –        | lso fill in the |
|                | Plot ratio restriction<br>地積比率限制                            | 3,7,2,0       | -                       |                      | to至                           |                    |                 |
|                | Gross floor area restric<br>總樓面面積限制                         | etion         | From 🖽                  | sq. m                | 平方米 to 至                      | sq. m 平方爿          | <del>'</del>    |
|                | Site coverage restrictio                                    | n             | From 由                  |                      | % to 至                        | %                  |                 |
|                | Building height restrict<br>建築物高度限制                         | tion          |                         |                      | m 米 to 至<br>mPD 米 (主水平基       | ,                  |                 |
|                |                                                             |               | TIOIII H                |                      |                               |                    |                 |
|                |                                                             |               |                         |                      | mPD 米 (主水平)                   | _ , ,              |                 |
|                |                                                             |               | From 由                  | *************        | storeys層 to至                  | storey             | /s 層            |
|                | Non-building area restr<br>非建築用地限制                          | riction       | From 由                  | ••••••               | .m to 至                       | m                  |                 |
|                | Others (please specify)<br>其他(請註明)                          |               |                         |                      |                               |                    |                 |
|                |                                                             | Verse and the |                         |                      | Meson Falland London Hars     |                    |                 |
| (v) <u>I</u>   | or Thyse (6x) and theat                                     | on All        | 10)                     | <u> </u>             |                               |                    |                 |
|                | posed<br>(s)/development<br>境用途/發展                          |               | mporary P<br>eriod of 5 |                      | ark (Excluding Con            | ainer Vehicle) for |                 |
|                |                                                             | (Please i     | lustrate the            | details of the propo | sal on a layout plan 請        | 用平面圖說明建議部          | 羊情)             |
| (b) <u>Dev</u> | relopment Schedule 發展                                       | 細節表           |                         |                      |                               |                    |                 |
| Pro            | oosed gross floor area (G                                   | FA) 擬語        | 義總樓面面                   | i積                   | 20                            | sq.m 平方米           | ☑About約         |
| Pro            | posed plot ratio 擬議地和                                       | 貴比率           |                         |                      | 0.005                         |                    | ☑About 約        |
|                | oosed site coverage 擬議                                      |               | Ę                       |                      | 0.5                           |                    | ☑About 約        |
|                | posed no. of blocks 擬議                                      |               |                         | // // http://        | 2                             |                    |                 |
| Proj           | posed no. of storeys of ea                                  | ach block     | 母坐建杂                    | 例的擬議僧數               | 1                             |                    |                 |
|                |                                                             |               |                         |                      | □ include 包括<br>□ exclude 不包括 |                    |                 |
| Proj           | posed building height of                                    | each bloc     | k 每座建第                  | <b>桑物的擬議高度</b>       |                               | )米(主水平基準上)         |                 |