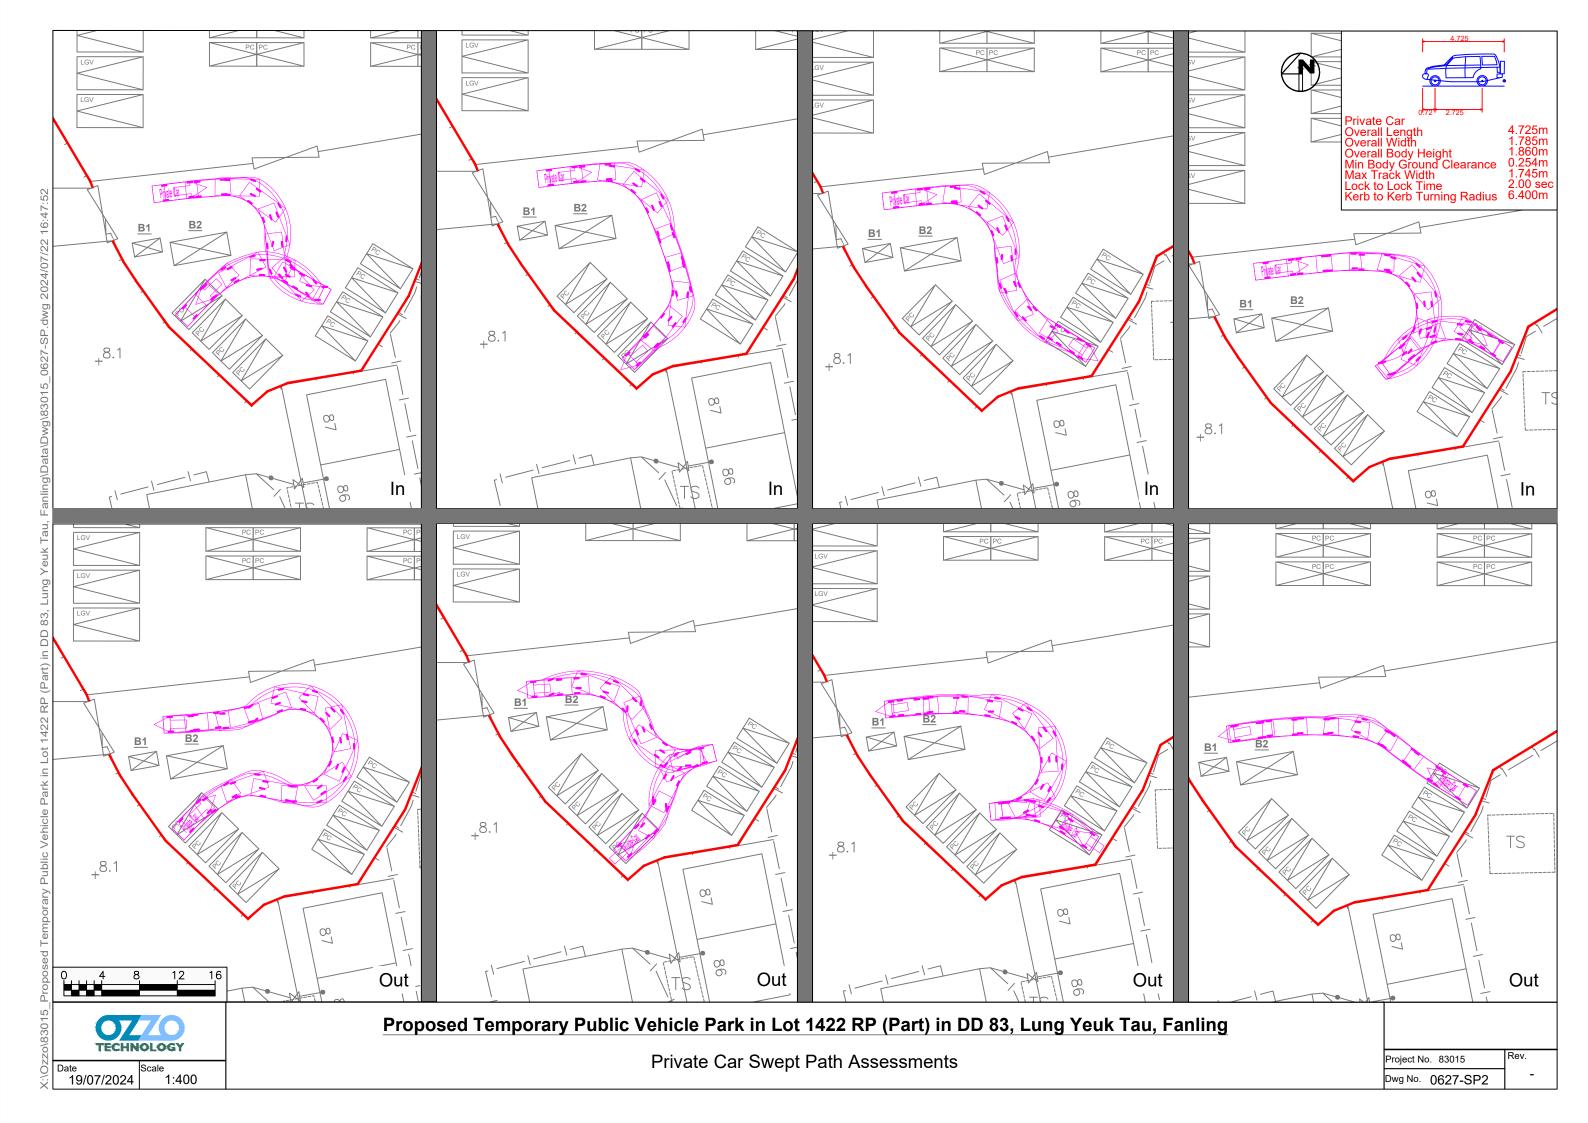

| (Ch) [         | Par Throe (Chr) conflec                                     | iton /#       | £. ACOVE. I             |                      |                               |                    |                 |
|----------------|-------------------------------------------------------------|---------------|-------------------------|----------------------|-------------------------------|--------------------|-----------------|
| ]              | Please specify the pro<br>proposed use/develop<br>請列明擬議略為放寬 | ment an       | d develor               | oment particula      | ars in part (v) belo          | <u>ow</u> –        | lso fill in the |
|                | Plot ratio restriction<br>地積比率限制                            | 3,7,2,0       | -                       |                      | to至                           |                    |                 |
|                | Gross floor area restric<br>總樓面面積限制                         | etion         | From 🖽                  | sq. m                | 平方米 to 至                      | sq. m 平方爿          | <del>'</del>    |
|                | Site coverage restrictio                                    | n             | From 由                  |                      | % to 至                        | %                  |                 |
|                | Building height restrict<br>建築物高度限制                         | tion          |                         |                      | m 米 to 至<br>mPD 米 (主水平基       | ,                  |                 |
|                |                                                             |               | TIOIII H                |                      |                               |                    |                 |
|                |                                                             |               |                         |                      | mPD 米 (主水平)                   | _ , ,              |                 |
|                |                                                             |               | From 由                  | *************        | storeys層 to至                  | storey             | /s 層            |
|                | Non-building area restr<br>非建築用地限制                          | riction       | From 由                  | ••••••               | .m to 至                       | m                  |                 |
|                | Others (please specify)<br>其他(請註明)                          |               |                         |                      |                               |                    |                 |
|                |                                                             | Verse and the |                         |                      | Meson Falland London Hars     |                    |                 |
| (v) <u>I</u>   | or Thyse (6x) and theat                                     | on All        | 10)                     | <u> </u>             |                               |                    |                 |
|                | posed<br>(s)/development<br>境用途/發展                          |               | mporary P<br>eriod of 5 |                      | ark (Excluding Con            | ainer Vehicle) for |                 |
|                |                                                             | (Please i     | lustrate the            | details of the propo | sal on a layout plan 請        | 用平面圖說明建議部          | 羊情)             |
| (b) <u>Dev</u> | relopment Schedule 發展                                       | 細節表           |                         |                      |                               |                    |                 |
| Pro            | oosed gross floor area (G                                   | FA) 擬語        | 義總樓面面                   | i積                   | 20                            | sq.m 平方米           | ☑About約         |
| Pro            | posed plot ratio 擬議地和                                       | 貴比率           |                         |                      | 0.005                         |                    | ☑About 約        |
|                | oosed site coverage 擬議                                      |               | Ę                       |                      | 0.5                           |                    | ☑About 約        |
|                | posed no. of blocks 擬議                                      |               |                         | // // http://        | 2                             |                    |                 |
| Proj           | posed no. of storeys of ea                                  | ach block     | 母坐建杂                    | 例的擬議僧數               | 1                             |                    |                 |
|                |                                                             |               |                         |                      | □ include 包括<br>□ exclude 不包括 |                    |                 |
| Proj           | posed building height of                                    | each bloc     | k 每座建第                  | <b>桑物的擬議高度</b>       |                               | )米(主水平基準上)         |                 |