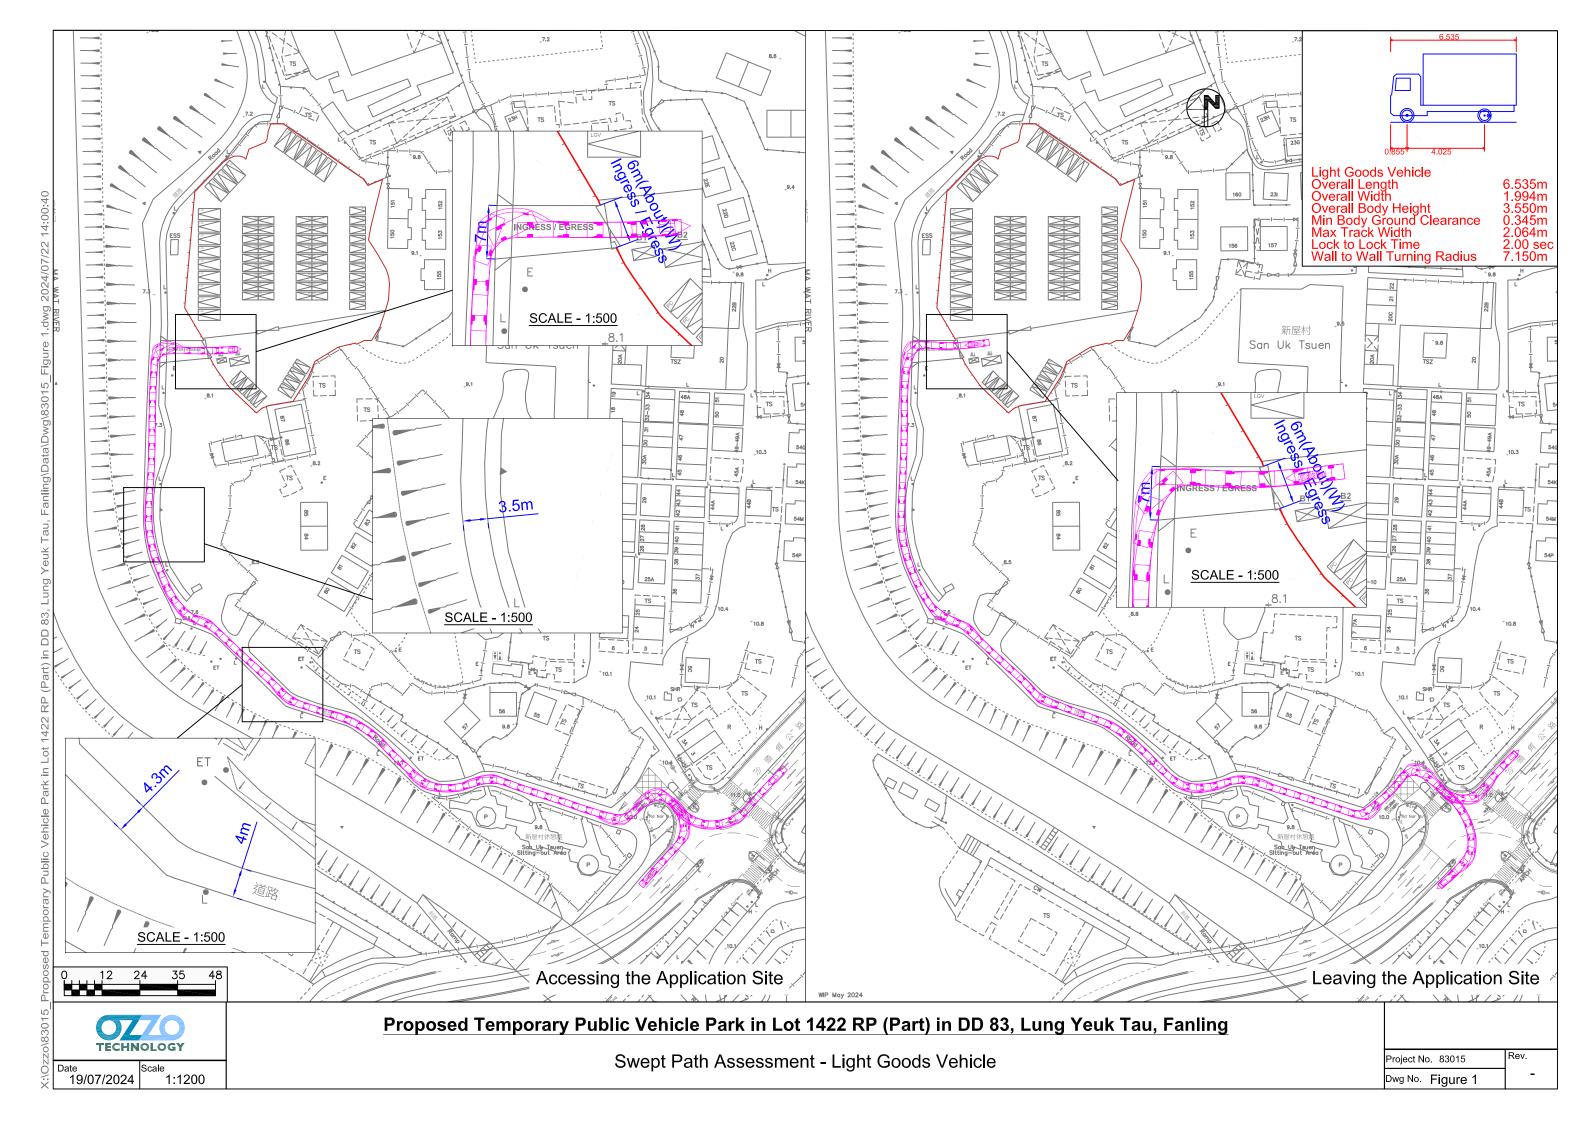

| (Ch) [         | Par Throe (Chr) conflec                                     | iton /#       | £. ACOVE. I             |                      |                               |                    |                 |
|----------------|-------------------------------------------------------------|---------------|-------------------------|----------------------|-------------------------------|--------------------|-----------------|
| ]              | Please specify the pro<br>proposed use/develop<br>請列明擬議略為放寬 | ment an       | d develor               | oment particula      | ars in part (v) belo          | <u>ow</u> –        | lso fill in the |
|                | Plot ratio restriction<br>地積比率限制                            | 3,7,2,0       | -                       |                      | to至                           |                    |                 |
|                | Gross floor area restric<br>總樓面面積限制                         | etion         | From 🖽                  | sq. m                | 平方米 to 至                      | sq. m 平方爿          | <del>'</del>    |
|                | Site coverage restrictio                                    | n             | From 由                  |                      | % to 至                        | %                  |                 |
|                | Building height restrict<br>建築物高度限制                         | tion          |                         |                      | m 米 to 至<br>mPD 米 (主水平基       | ,                  |                 |
|                |                                                             |               | TIOIII H                |                      |                               |                    |                 |
|                |                                                             |               |                         |                      | mPD 米 (主水平)                   | _ , ,              |                 |
|                |                                                             |               | From 由                  | *************        | storeys層 to至                  | storey             | /s 層            |
|                | Non-building area restr<br>非建築用地限制                          | riction       | From 由                  | ••••••               | .m to 至                       | m                  |                 |
|                | Others (please specify)<br>其他(請註明)                          |               |                         |                      |                               |                    |                 |
|                |                                                             | Verse and the |                         |                      | Meson Falland London Hars     |                    |                 |
| (v) <u>I</u>   | or Thyse (6x) and theat                                     | on All        | 10)                     | <u> </u>             |                               |                    |                 |
|                | posed<br>(s)/development<br>境用途/發展                          |               | mporary P<br>eriod of 5 |                      | ark (Excluding Con            | ainer Vehicle) for |                 |
|                |                                                             | (Please i     | lustrate the            | details of the propo | sal on a layout plan 請        | 用平面圖說明建議部          | 羊情)             |
| (b) <u>Dev</u> | relopment Schedule 發展                                       | 細節表           |                         |                      |                               |                    |                 |
| Pro            | oosed gross floor area (G                                   | FA) 擬語        | 義總樓面面                   | i積                   | 20                            | sq.m 平方米           | ☑About約         |
| Pro            | posed plot ratio 擬議地和                                       | 貴比率           |                         |                      | 0.005                         |                    | ☑About 約        |
|                | oosed site coverage 擬議                                      |               | Ę                       |                      | 0.5                           |                    | ☑About 約        |
|                | posed no. of blocks 擬議                                      |               |                         | // // http://        | 2                             |                    |                 |
| Proj           | posed no. of storeys of ea                                  | ach block     | 母坐建杂                    | 例的擬議僧數               | 1                             |                    |                 |
|                |                                                             |               |                         |                      | □ include 包括<br>□ exclude 不包括 |                    |                 |
| Proj           | posed building height of                                    | each bloc     | k 每座建第                  | <b>桑物的擬議高度</b>       |                               | )米(主水平基準上)         |                 |