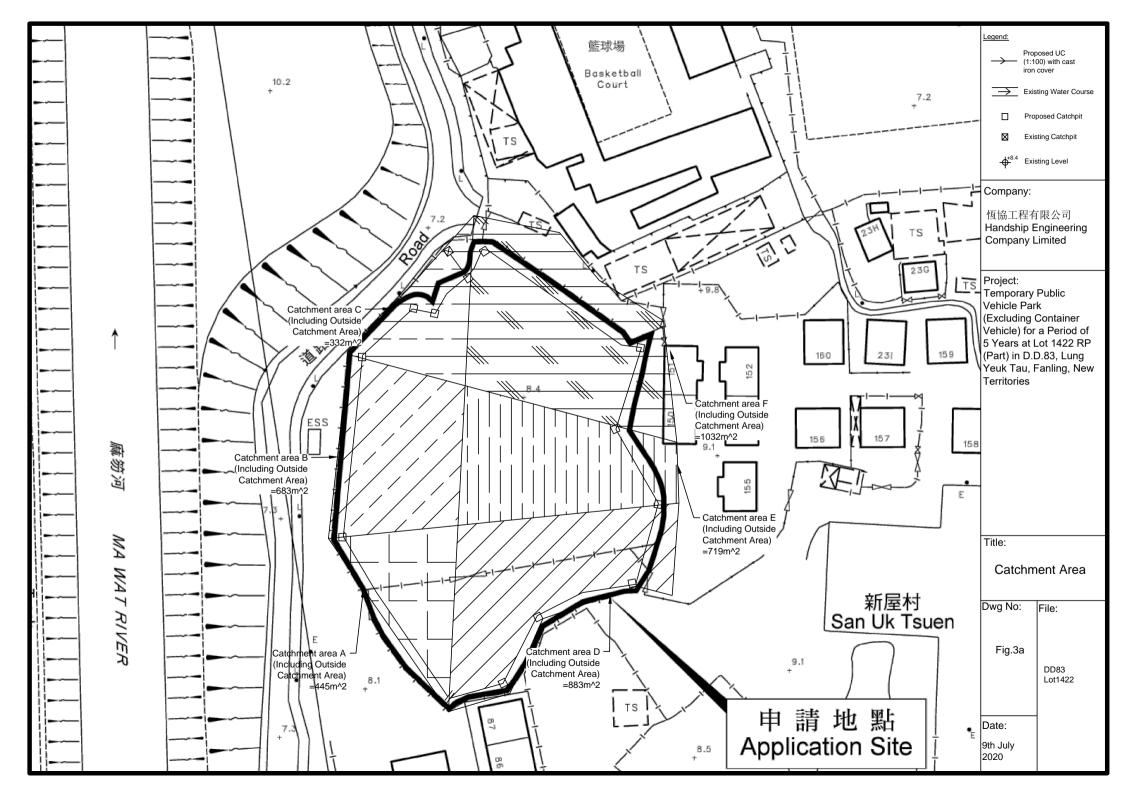

Lot 1422 RP (Part) in D.D. 83, Lung Yeuk Tau, Fanling, **New Territories** 

Site area and/or gross floor area involved 涉及的地盤面積及/或總樓面面

☑Site area 地盤面積 4,110 sq.m 平方米☑About 約 ☑Gross floor area 總樓面面積 20 sq.m 平方米☑About 約