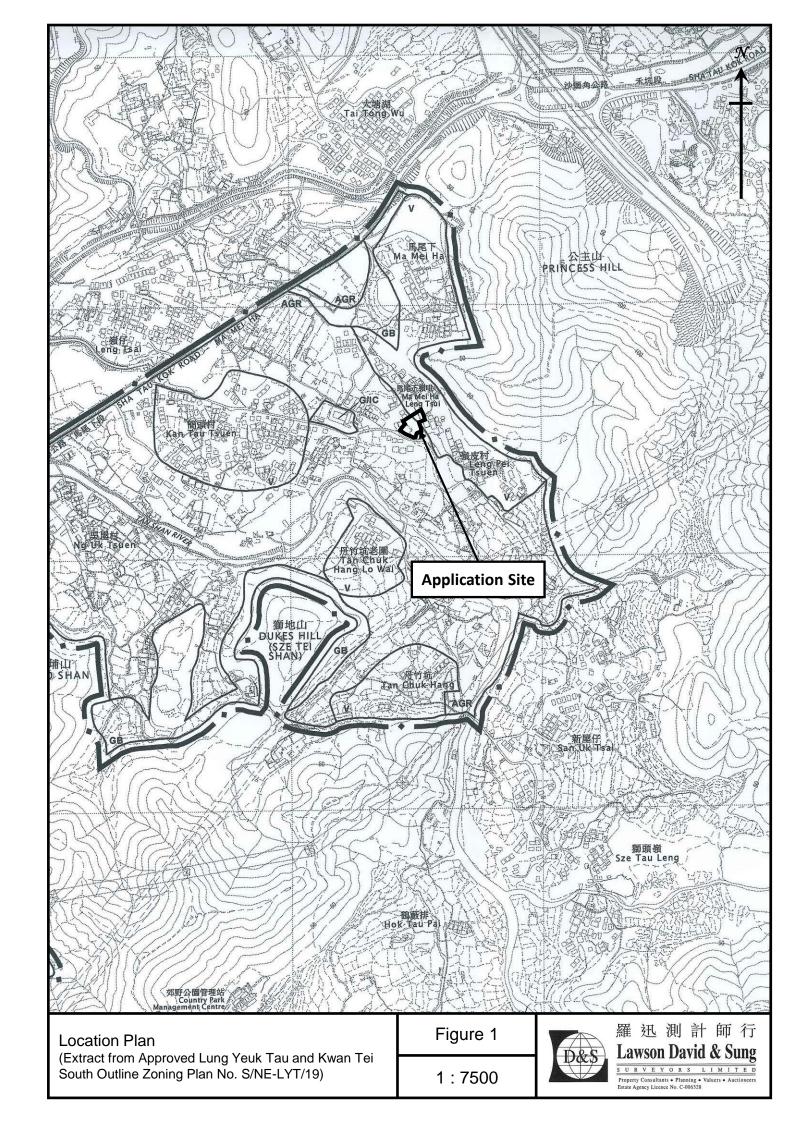

Lawson David & Sung Surveyors Limited (羅迅測計師行有限公司)

| 3.  | Application Site 申請地點                                                                                |                                                                                    |
|-----|------------------------------------------------------------------------------------------------------|------------------------------------------------------------------------------------|
| (a) | Full address / location / demarcation district and lot number (if applicable) 詳細地址/地點/丈量約份及地段號碼(如適用) | Lots 1752(Part), 1753 and 1762 in D.D.76,<br>Leng Pei Tsuen, Lung Yeuk Tau, N.T.   |
| (b) | Site area and/or gross floor area involved 涉及的地盤面積及/或總樓面面積                                           | ☑Site area 地盤面積 1,632 sq.m 平方米☑About 約 ☐Gross floor area 總樓面面積 NA sq.m 平方米□About 約 |
| (c) | Area of Government land included (if any)<br>所包括的政府土地面積(倘有)                                          | NA sq.m 平方米 □About 約                                                               |

| (d) | statutor                                                                                                                                                                                         | and number of<br>y plan(s)<br>定圖則的名稱及 |                         | Approved Lung Yeuk Tau and Kwan Tei South<br>Outline Zoning Plan No. S/NE-LYT/19              |  |  |  |
|-----|--------------------------------------------------------------------------------------------------------------------------------------------------------------------------------------------------|---------------------------------------|-------------------------|-----------------------------------------------------------------------------------------------|--|--|--|
| (e) |                                                                                                                                                                                                  | se zone(s) involv<br>土地用途地帶           | ed .                    | "Agriculture" ("AGR") and "Village Type Development" ("V")                                    |  |  |  |
| (f) | Current use(s) 現時用途  (If there are any Government, institution or community facilities, please illustrate of plan and specify the use and gross floor area) (如有任何政府、機構或社區設施,請在圖則上顯示,並註明用途及總樓面面積) |                                       |                         |                                                                                               |  |  |  |
| 4.  | "Curr                                                                                                                                                                                            | ent Land Ow                           | ner" of A               | pplication Site 申請地點的「現行土地擁有人」                                                                |  |  |  |
| The | applicant                                                                                                                                                                                        | 申請人 -                                 |                         |                                                                                               |  |  |  |
|     | is the so                                                                                                                                                                                        | le "current land                      | owner"#& (pl<br>有人」#&(讀 | ease proceed to Part 6 and attach documentary proof of ownership).<br>青繼續填寫第 6 部分,並夾附業權證明文件)。 |  |  |  |
|     | is one of<br>是其中-                                                                                                                                                                                | the "current lan<br>一名「現行土地           | d owners"# &<br>Z擁有人」#& | (please attach documentary proof of ownership).<br>(請夾附業權證明文件)。                               |  |  |  |
| V   | is not a '<br>並不是                                                                                                                                                                                | 'current land ow<br>「現行土地擁有           | ner"#.<br>人」#。          |                                                                                               |  |  |  |
|     | The app<br>申請地點                                                                                                                                                                                  | lication site is en<br>站完全位於政府        | tirely on Go<br>土地上(請   | vernment land (please proceed to Part 6).<br>繼續填寫第 6 部分)。                                     |  |  |  |
| 5.  | 就土地擁有人的同意/通知土地擁有人的陳述                                                                                                                                                                             |                                       |                         |                                                                                               |  |  |  |
| (a) |                                                                                                                                                                                                  |                                       |                         |                                                                                               |  |  |  |
| (b) | The app                                                                                                                                                                                          | licant 申請人 -                          |                         |                                                                                               |  |  |  |
|     | ☐ has                                                                                                                                                                                            | obtained conser                       | nt(s) of                | "current land owner(s)".                                                                      |  |  |  |
|     | 已                                                                                                                                                                                                | 取得                                    | 名「                      | 現行土地擁有人」"的同意。                                                                                 |  |  |  |
|     |                                                                                                                                                                                                  |                                       | of "current l           | land owner(s)"# obtained 取得「現行土地擁有人」#同意的詳情                                                    |  |  |  |
|     | No. of 'Current Land Owner(s)' 「現行土地擁有 人」數目  Lot number/address of premises as shown in the record of the Land (DD/MM/YYYY) 取得同意的日期 (日/月/年)                                                      |                                       |                         |                                                                                               |  |  |  |
|     |                                                                                                                                                                                                  |                                       |                         |                                                                                               |  |  |  |
|     |                                                                                                                                                                                                  |                                       |                         |                                                                                               |  |  |  |
|     | (Ple                                                                                                                                                                                             | egce use cenarate c                   | haata if the and        | ace of any hox above is insufficient 加上列任何方核的空間不足,等早百治胆)                                      |  |  |  |