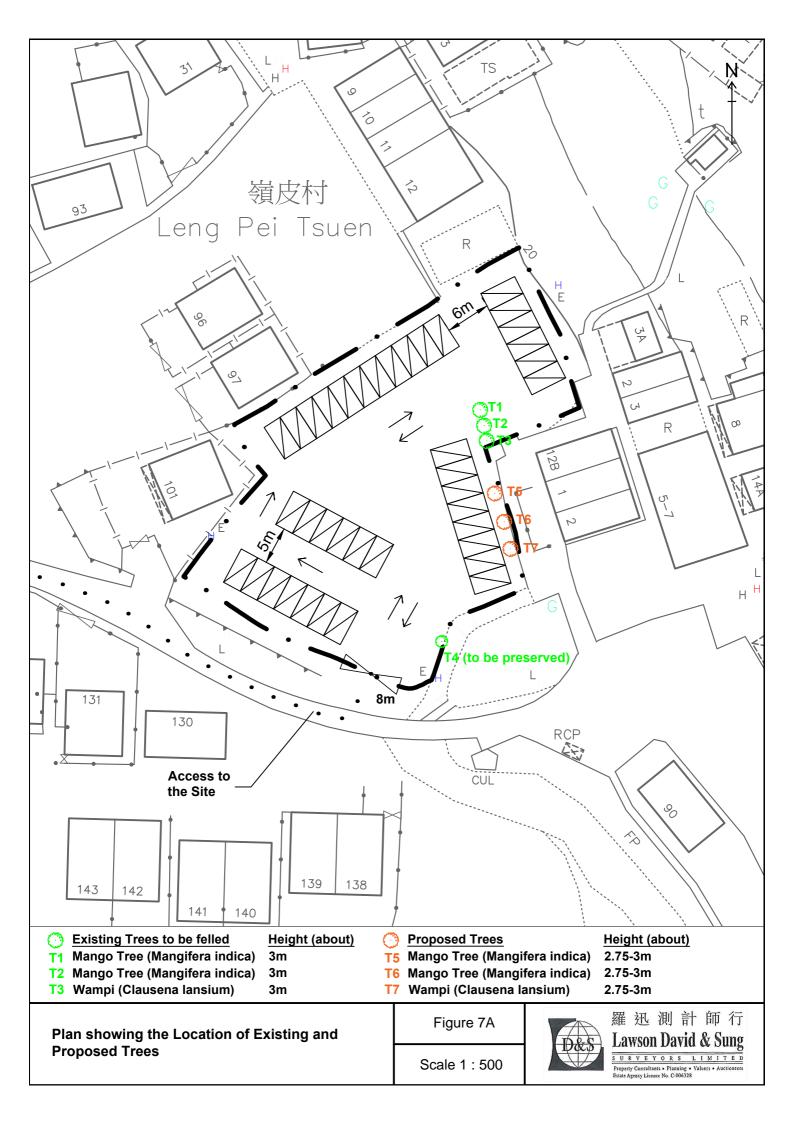

measures (if any), etc) for Town Planning Board's consideration.                                                                                                                                                                                                            | (ii) | Please refer to <b>Figure 7A</b> on the location and details of the existing and proposed trees. T1, T2 and T3 will be felled and 3 new trees (T5, T6 and T7) are proposed along the eastern boundary of the Application Site. T4 will be retained and preserved. Kerb/wheel stopper will be installed at minimum distance of 1m from the trees to guard against potential damage of vehicular movements. The Applicant will maintain all the preserved tree and proposed trees in healthy conditions.                         |  |  |  |





# Lawson David & Sung





宋梓華 Sung Tze Wah FRICS FHKIS MSISV MCIREA ACIArb RPS (GP)

> 李霧儀 Lee Mo Yi MPIA RPP MUDD BA (Hons)

吳恆廣 Ng Hang Kwong, BBS

FRICS FHKIS RPS (GP) Honorary World Valuer (WAVO)

林桂金 Daniel K.K. Lam MRICS MHKIS MCIREA RPS(GP) BSc

宋樹鴻 Sung Shu Hung

FRICS MHKIS RPS (GP) MCIREA MHIREA BSC (Hons) 趙慧姿

Chiu Wai Chi MRICS MSc BBus (MKtg) Consultant:

劉志光 Lau Chi Kwong FHKIS FRICS ALS MHKIUS RPS(LS) MSc

> 潘孝維 **Pun How Wai** MRIBA

陳志凌 Elwyn C. Chan RPE PMgr CEnv FIHE FCIOB MICE MHKIE MSOE FCMI MCIArb MSc

#### By Email and Post

Date:

8 April 2025

Your Ref.: TPB/A/NE-LYT/845

Our Ref.: LDS/PLAN/7120

Secretary

Town Planning Board 15/F, North Point Government Offices 333 Java Road North Point, Hong Kong

Dear Sir/Madam,

Application for Planning Permission for Pro