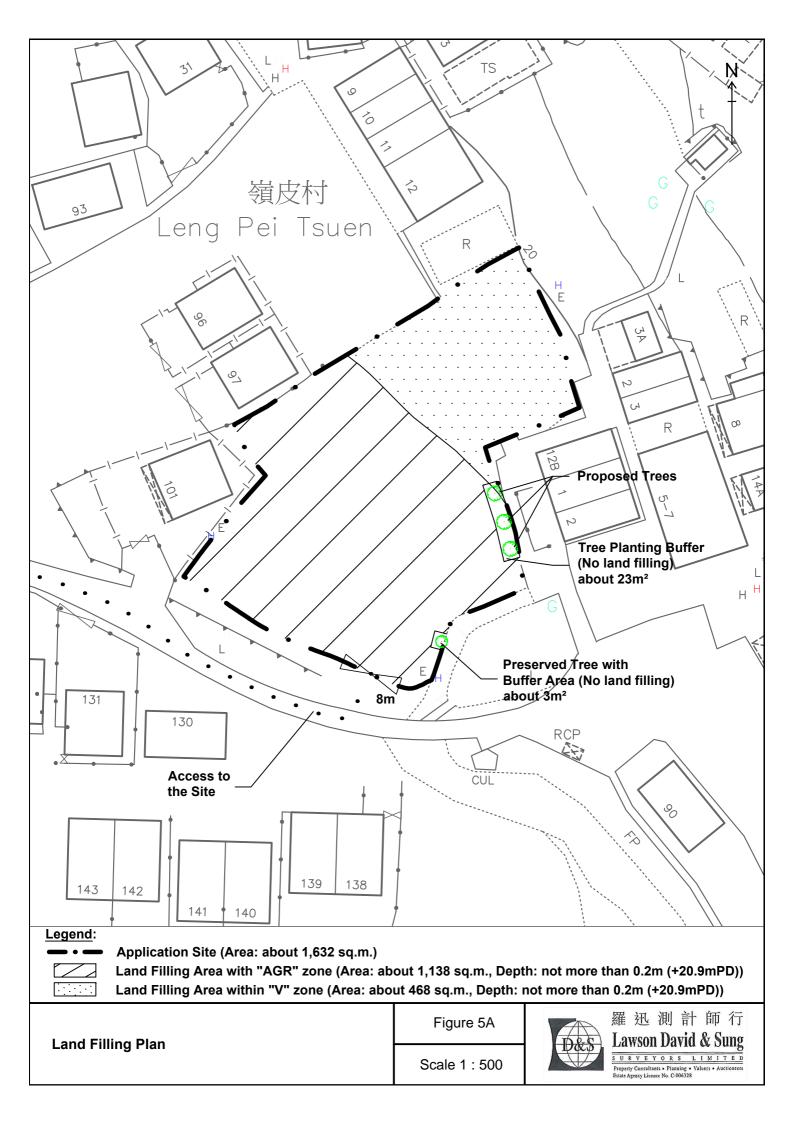

| (d) | statutor                                                                                                                                                                                         | and number of<br>y plan(s)<br>定圖則的名稱及 |                         | Approved Lung Yeuk Tau and Kwan Tei South<br>Outline Zoning Plan No. S/NE-LYT/19              |  |  |  |
|-----|--------------------------------------------------------------------------------------------------------------------------------------------------------------------------------------------------|---------------------------------------|-------------------------|-----------------------------------------------------------------------------------------------|--|--|--|
| (e) |                                                                                                                                                                                                  | se zone(s) involv<br>土地用途地帶           | ed .                    | "Agriculture" ("AGR") and "Village Type Development" ("V")                                    |  |  |  |
| (f) | Current use(s) 現時用途  (If there are any Government, institution or community facilities, please illustrate of plan and specify the use and gross floor area) (如有任何政府、機構或社區設施,請在圖則上顯示,並註明用途及總樓面面積) |                                       |                         |                                                                                               |  |  |  |
| 4.  | "Curr                                                                                                                                                                                            | ent Land Ow                           | ner" of A               | pplication Site 申請地點的「現行土地擁有人」                                                                |  |  |  |
| The | applicant                                                                                                                                                                                        | 申請人 -                                 |                         |                                                                                               |  |  |  |
|     | is the so                                                                                                                                                                                        | le "current land                      | owner"#& (pl<br>有人」#&(讀 | ease proceed to Part 6 and attach documentary proof of ownership).<br>青繼續填寫第 6 部分,並夾附業權證明文件)。 |  |  |  |
|     | is one of<br>是其中-                                                                                                                                                                                | the "current lan<br>一名「現行土地           | d owners"# &<br>Z擁有人」#& | (please attach documentary proof of ownership).<br>(請夾附業權證明文件)。                               |  |  |  |
| V   | is not a '<br>並不是                                                                                                                                                                                | 'current land ow<br>「現行土地擁有           | ner"#.<br>人」#。          |                                                                                               |  |  |  |
|     | The app<br>申請地點                                                                                                                                                                                  | lication site is en<br>站完全位於政府        | tirely on Go<br>土地上(請   | vernment land (please proceed to Part 6).<br>繼續填寫第 6 部分)。                                     |  |  |  |
| 5.  | 就土地擁有人的同意/通知土地擁有人的陳述                                                                                                                                                                             |                                       |                         |                                                                                               |  |  |  |
| (a) |                                                                                                                                                                                                  |                                       |                         |                                                                                               |  |  |  |
| (b) | The app                                                                                                                                                                                          | licant 申請人 -                          |                         |                                                                                               |  |  |  |
|     | ☐ has                                                                                                                                                                                            | obtained conser                       | nt(s) of                | "current land owner(s)".                                                                      |  |  |  |
|     | 已                                                                                                                                                                                                | 取得                                    | 名「                      | 現行土地擁有人」"的同意。                                                                                 |  |  |  |
|     |                                                                                                                                                                                                  |                                       | of "current l           | land owner(s)"# obtained 取得「現行土地擁有人」#同意的詳情                                                    |  |  |  |
|     | No. of 'Current Land Owner(s)' 「現行土地擁有 人」數目  Lot number/address of premises as shown in the record of the Land (DD/MM/YYYY) 取得同意的日期 (日/月/年)                                                      |                                       |                         |                                                                                               |  |  |  |
|     |                                                                                                                                                                                                  |                                       |                         |                                                                                               |  |  |  |
|     |                                                                                                                                                                                                  |                                       |                         |                                                                                               |  |  |  |
|     | (Ple                                                                                                                                                                                             | egce use cenarate c                   | haata if the and        | ace of any hox above is insufficient 加上列任何方核的空間不足,等早百治胆)                                      |  |  |  |