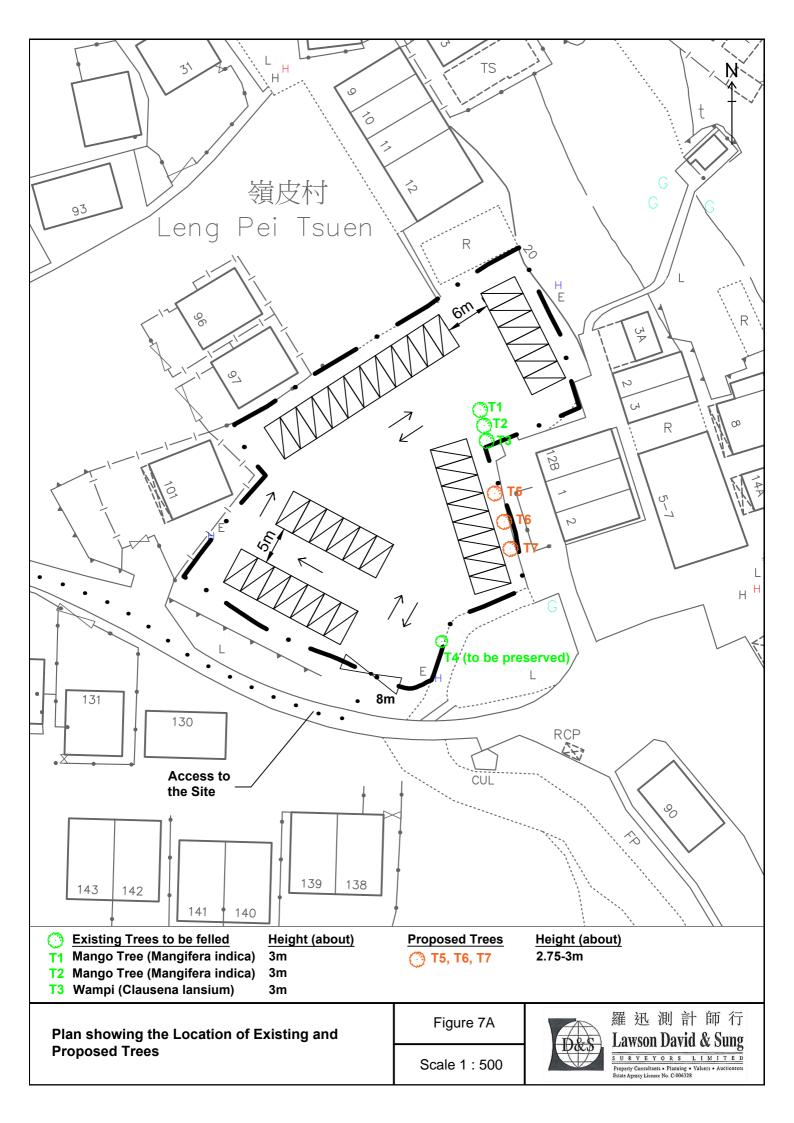

| (d) | statutor                                                                                                                                                                                         | and number of<br>y plan(s)<br>定圖則的名稱及 |                         | Approved Lung Yeuk Tau and Kwan Tei South<br>Outline Zoning Plan No. S/NE-LYT/19              |  |  |  |
|-----|--------------------------------------------------------------------------------------------------------------------------------------------------------------------------------------------------|---------------------------------------|-------------------------|-----------------------------------------------------------------------------------------------|--|--|--|
| (e) |                                                                                                                                                                                                  | se zone(s) involv<br>土地用途地帶           | ed .                    | "Agriculture" ("AGR") and "Village Type Development" ("V")                                    |  |  |  |
| (f) | Current use(s) 現時用途  (If there are any Government, institution or community facilities, please illustrate of plan and specify the use and gross floor area) (如有任何政府、機構或社區設施,請在圖則上顯示,並註明用途及總樓面面積) |                                       |                         |                                                                                               |  |  |  |
| 4.  | "Curr                                                                                                                                                                                            | ent Land Ow                           | ner" of A               | pplication Site 申請地點的「現行土地擁有人」                                                                |  |  |  |
| The | applicant                                                                                                                                                                                        | 申請人 -                                 |                         |                                                                                               |  |  |  |
|     | is the so                                                                                                                                                                                        | le "current land                      | owner"#& (pl<br>有人」#&(讀 | ease proceed to Part 6 and attach documentary proof of ownership).<br>青繼續填寫第 6 部分,並夾附業權證明文件)。 |  |  |  |
|     | is one of<br>是其中-                                                                                                                                                                                | the "current lan<br>一名「現行土地           | d owners"# &<br>Z擁有人」#& | (please attach documentary proof of ownership).<br>(請夾附業權證明文件)。                               |  |  |  |
| V   | is not a '<br>並不是                                                                                                                                                                                | 'current land ow<br>「現行土地擁有           | ner"#.<br>人」#。          |                                                                                               |  |  |  |
|     | The app<br>申請地點                                                                                                                                                                                  | lication site is en<br>站完全位於政府        | tirely on Go<br>土地上(請   | vernment land (please proceed to Part 6).<br>繼續填寫第 6 部分)。                                     |  |  |  |
| 5.  | 就土地擁有人的同意/通知土地擁有人的陳述                                                                                                                                                                             |                                       |                         |                                                                                               |  |  |  |
| (a) |                                                                                                                                                                                                  |                                       |                         |                                                                                               |  |  |  |
| (b) | The app                                                                                                                                                                                          | licant 申請人 -                          |                         |                                                                                               |  |  |  |
|     | ☐ has                                                                                                                                                                                            | obtained conser                       | nt(s) of                | "current land owner(s)".                                                                      |  |  |  |
|     | 已                                                                                                                                                                                                | 取得                                    | 名「                      | 現行土地擁有人」"的同意。                                                                                 |  |  |  |
|     |                                                                                                                                                                                                  |                                       | of "current l           | land owner(s)"# obtained 取得「現行土地擁有人」#同意的詳情                                                    |  |  |  |
|     | No. of 'Current Land Owner(s)' 「現行土地擁有 人」數目  Lot number/address of premises as shown in the record of the Land (DD/MM/YYYY) 取得同意的日期 (日/月/年)                                                      |                                       |                         |                                                                                               |  |  |  |
|     |                                                                                                                                                                                                  |                                       |                         |                                                                                               |  |  |  |
|     |                                                                                                                                                                                                  |                                       |                         |                                                                                               |  |  |  |
|     | (Ple                                                                                                                                                                                             | egce use cenarate c                   | haata if the and        | ace of any hox above is insufficient 加上列任何方核的空間不足,等早百治胆)                                      |  |  |  |