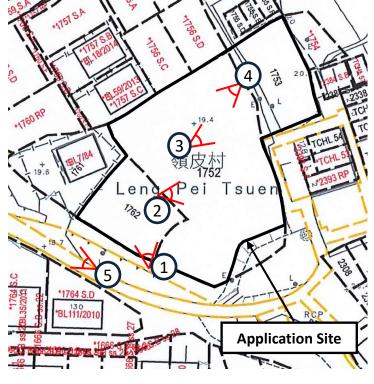

Lawson David & Sung Surveyors Limited (羅迅測計師行有限公司)

| 3.  | Application Site 申請地點                                                                                |                                                                                    |
|-----|------------------------------------------------------------------------------------------------------|------------------------------------------------------------------------------------|
| (a) | Full address / location / demarcation district and lot number (if applicable) 詳細地址/地點/丈量約份及地段號碼(如適用) | Lots 1752(Part), 1753 and 1762 in D.D.76,<br>Leng Pei Tsuen, Lung Yeuk Tau, N.T.   |
| (b) | Site area and/or gross floor area involved 涉及的地盤面積及/或總樓面面積                                           | ☑Site area 地盤面積 1,632 sq.m 平方米☑About 約 ☐Gross floor area 總樓面面積 NA sq.m 平方米□About 約 |
| (c) | Area of Government land included (if any)<br>所包括的政府土地面積(倘有)                                          | NA sq.m 平方米 □About 約                                                               |