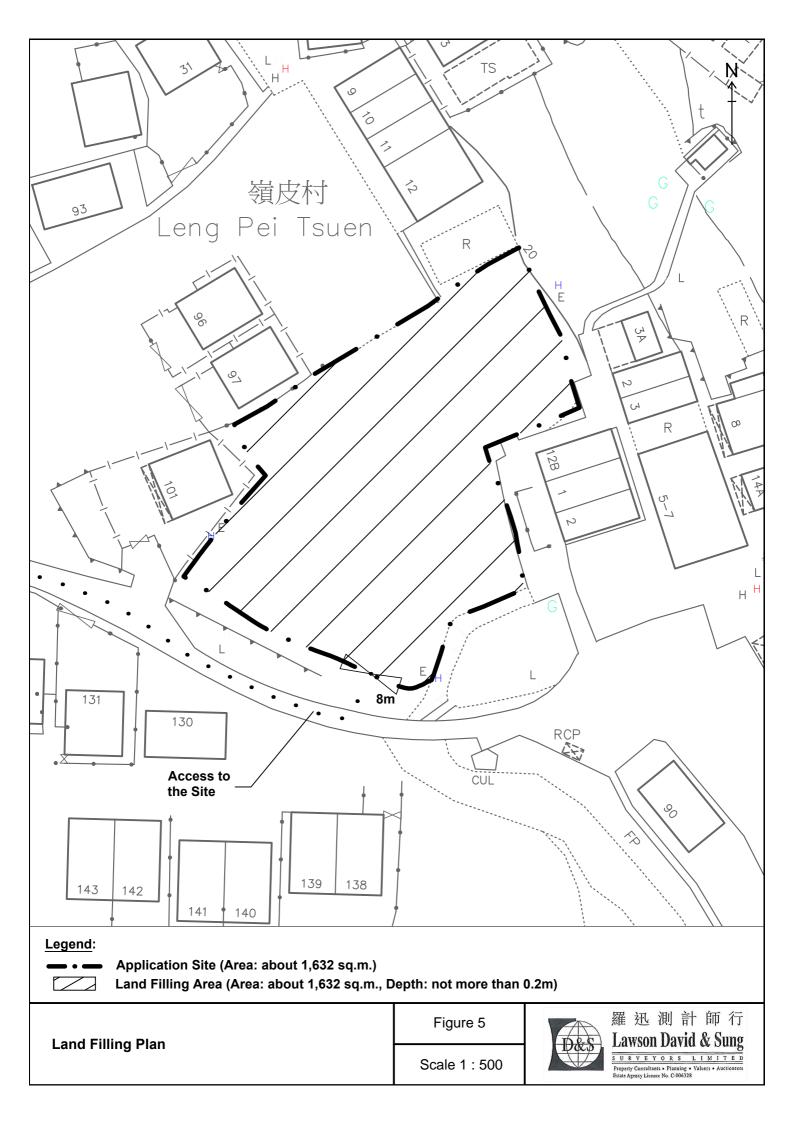

| (d) | statutor                                                                                                                                                                                         | and number of<br>y plan(s)<br>定圖則的名稱及 |                         | Approved Lung Yeuk Tau and Kwan Tei South<br>Outline Zoning Plan No. S/NE-LYT/19              |  |  |  |
|-----|--------------------------------------------------------------------------------------------------------------------------------------------------------------------------------------------------|---------------------------------------|-------------------------|-----------------------------------------------------------------------------------------------|--|--|--|
| (e) |                                                                                                                                                                                                  | se zone(s) involv<br>土地用途地帶           | ed .                    | "Agriculture" ("AGR") and "Village Type Development" ("V")                                    |  |  |  |
| (f) | Current use(s) 現時用途  (If there are any Government, institution or community facilities, please illustrate of plan and specify the use and gross floor area) (如有任何政府、機構或社區設施,請在圖則上顯示,並註明用途及總樓面面積) |                                       |                         |                                                                                               |  |  |  |
| 4.  | "Curr                                                                                                                                                                                            | ent Land Ow                           | ner" of A               | pplication Site 申請地點的「現行土地擁有人」                                                                |  |  |  |
| The | applicant                                                                                                                                                                                        | 申請人 -                                 |                         |                                                                                               |  |  |  |
|     | is the so                                                                                                                                                                                        | le "current land                      | owner"#& (pl<br>有人」#&(讀 | ease proceed to Part 6 and attach documentary proof of ownership).<br>青繼續填寫第 6 部分,並夾附業權證明文件)。 |  |  |  |
|     | is one of<br>是其中-                                                                                                                                                                                | the "current lan<br>一名「現行土地           | d owners"# &<br>Z擁有人」#& | (please attach documentary proof of ownership).<br>(請夾附業權證明文件)。                               |  |  |  |
| V   | is not a '<br>並不是                                                                                                                                                                                | 'current land ow<br>「現行土地擁有           | ner"#.<br>人」#。          |                                                                                               |  |  |  |
|     | The app<br>申請地點                                                                                                                                                                                  | lication site is en<br>站完全位於政府        | tirely on Go<br>土地上(請   | vernment land (please proceed to Part 6).<br>繼續填寫第 6 部分)。                                     |  |  |  |
| 5.  | 就土地擁有人的同意/通知土地擁有人的陳述                                                                                                                                                                             |                                       |                         |                                                                                               |  |  |  |
| (a) |                                                                                                                                                                                                  |                                       |                         |                                                                                               |  |  |  |
| (b) | The app                                                                                                                                                                                          | licant 申請人 -                          |                         |                                                                                               |  |  |  |
|     | ☐ has                                                                                                                                                                                            | obtained conser                       | nt(s) of                | "current land owner(s)".                                                                      |  |  |  |
|     | 已                                                                                                                                                                                                | 取得                                    | 名「                      | 現行土地擁有人」"的同意。                                                                                 |  |  |  |
|     |                                                                                                                                                                                                  |                                       | of "current l           | land owner(s)"# obtained 取得「現行土地擁有人」#同意的詳情                                                    |  |  |  |
|     | No. of 'Current Land Owner(s)' 「現行土地擁有 人」數目  Lot number/address of premises as shown in the record of the Land (DD/MM/YYYY) 取得同意的日期 (日/月/年)                                                      |                                       |                         |                                                                                               |  |  |  |
|     |                                                                                                                                                                                                  |                                       |                         |                                                                                               |  |  |  |
|     |                                                                                                                                                                                                  |                                       |                         |                                                                                               |  |  |  |
|     | (Ple                                                                                                                                                                                             | egce use cenarate c                   | haata if the and        | ace of any hox above is insufficient 加上列任何方核的空間不足,等早百治胆)                                      |  |  |  |