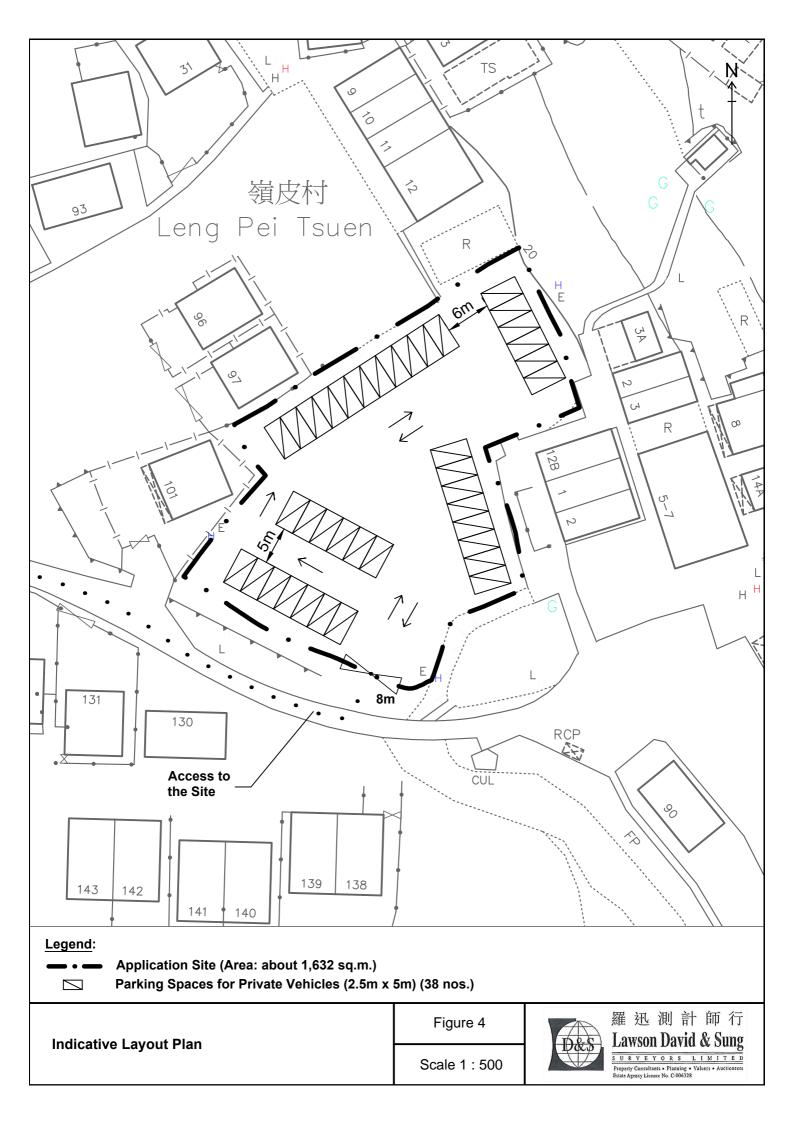

Lawson David & Sung Surveyors Limited (羅迅測計師行有限公司)

| 3.  | Application Site 申請地點                                                                                |                                                                                    |
|-----|------------------------------------------------------------------------------------------------------|------------------------------------------------------------------------------------|
| (a) | Full address / location / demarcation district and lot number (if applicable) 詳細地址/地點/丈量約份及地段號碼(如適用) | Lots 1752(Part), 1753 and 1762 in D.D.76,<br>Leng Pei Tsuen, Lung Yeuk Tau, N.T.   |
| (b) | Site area and/or gross floor area involved 涉及的地盤面積及/或總樓面面積                                           | ☑Site area 地盤面積 1,632 sq.m 平方米☑About 約 ☐Gross floor area 總樓面面積 NA sq.m 平方米□About 約 |
| (c) | Area of Government land included (if any)<br>所包括的政府土地面積(倘有)                                          | NA sq.m 平方米 □About 約                                                               |