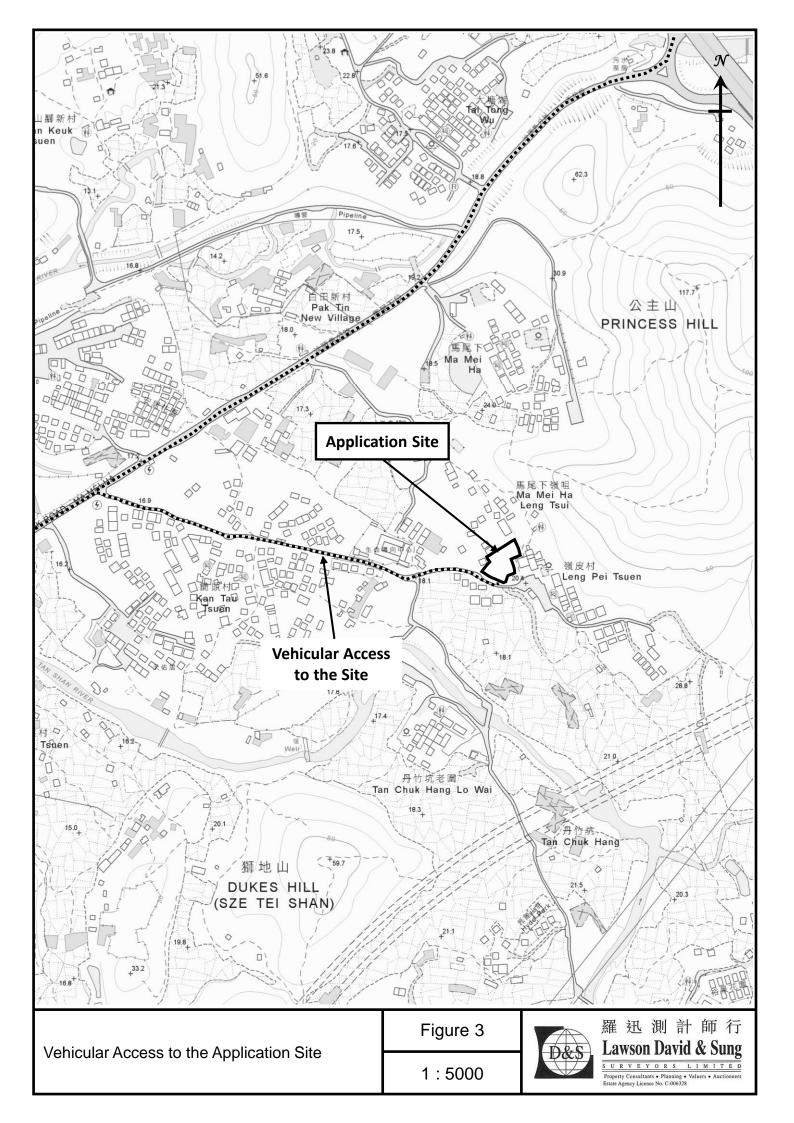

Lawson David & Sung Surveyors Limited (羅迅測計師行有限公司)

| 3.  | Application Site 申請地點                                                                                |                                                                                    |
|-----|------------------------------------------------------------------------------------------------------|------------------------------------------------------------------------------------|
| (a) | Full address / location / demarcation district and lot number (if applicable) 詳細地址/地點/丈量約份及地段號碼(如適用) | Lots 1752(Part), 1753 and 1762 in D.D.76,<br>Leng Pei Tsuen, Lung Yeuk Tau, N.T.   |
| (b) | Site area and/or gross floor area involved 涉及的地盤面積及/或總樓面面積                                           | ☑Site area 地盤面積 1,632 sq.m 平方米☑About 約 ☐Gross floor area 總樓面面積 NA sq.m 平方米□About 約 |
| (c) | Area of Government land included (if any)<br>所包括的政府土地面積(倘有)                                          | NA sq.m 平方米 □About 約                                                               |