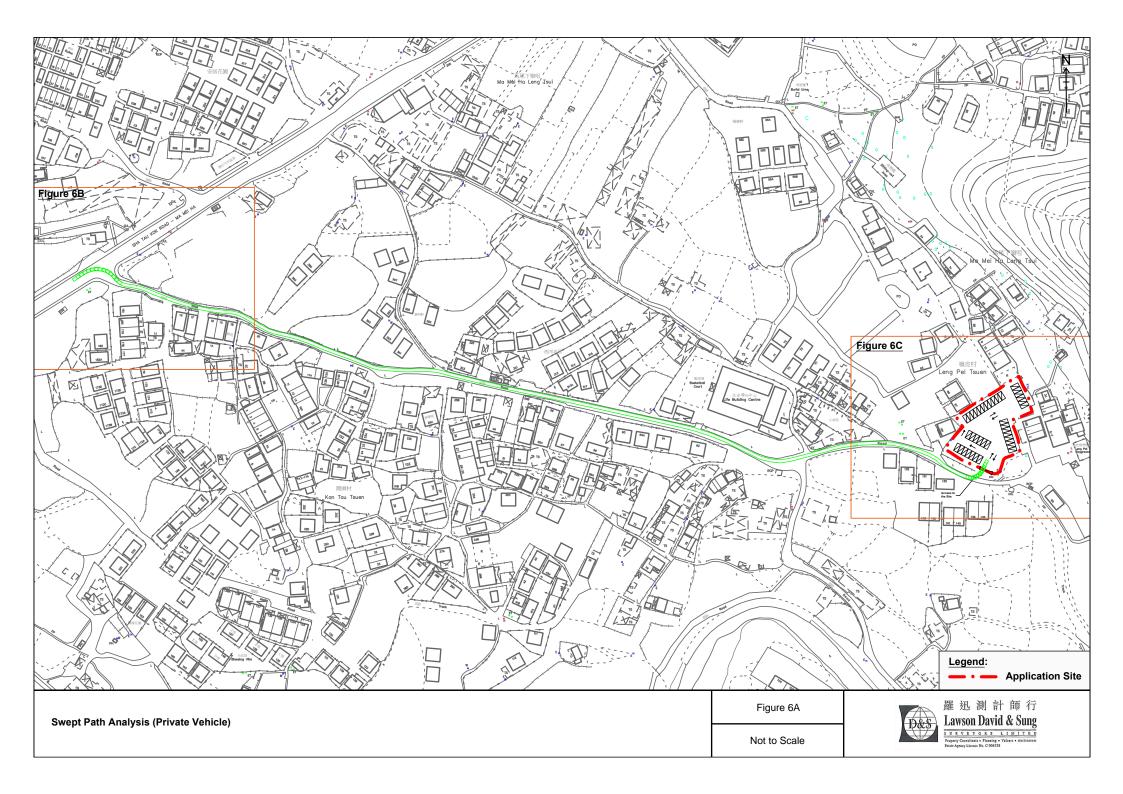

Lawson David & Sung Surveyors Limited (羅迅測計師行有限公司)

| 3.  | Application Site 申請地點                                                                                |                                                                                    |
|-----|------------------------------------------------------------------------------------------------------|------------------------------------------------------------------------------------|
| (a) | Full address / location / demarcation district and lot number (if applicable) 詳細地址/地點/丈量約份及地段號碼(如適用) | Lots 1752(Part), 1753 and 1762 in D.D.76,<br>Leng Pei Tsuen, Lung Yeuk Tau, N.T.   |
| (b) | Site area and/or gross floor area involved 涉及的地盤面積及/或總樓面面積                                           | ☑Site area 地盤面積 1,632 sq.m 平方米☑About 約 ☐Gross floor area 總樓面面積 NA sq.m 平方米□About 約 |
| (c) | Area of Government land included (if any)<br>所包括的政府土地面積(倘有)                                          | NA sq.m 平方米 □About 約                                                               |