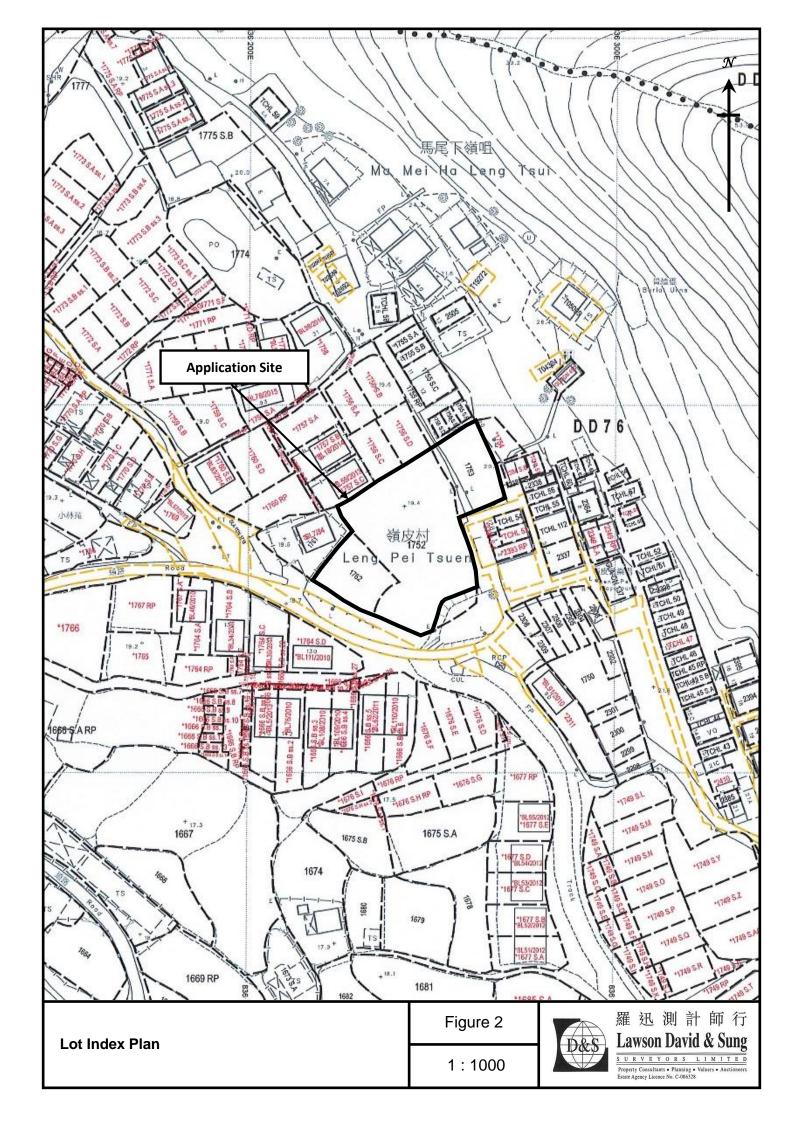

Lawson David & Sung Surveyors Limited (羅迅測計師行有限公司)

| 3.  | Application Site 申請地點                                                                                |                                                                                    |
|-----|------------------------------------------------------------------------------------------------------|------------------------------------------------------------------------------------|
| (a) | Full address / location / demarcation district and lot number (if applicable) 詳細地址/地點/丈量約份及地段號碼(如適用) | Lots 1752(Part), 1753 and 1762 in D.D.76,<br>Leng Pei Tsuen, Lung Yeuk Tau, N.T.   |
| (b) | Site area and/or gross floor area involved 涉及的地盤面積及/或總樓面面積                                           | ☑Site area 地盤面積 1,632 sq.m 平方米☑About 約 ☐Gross floor area 總樓面面積 NA sq.m 平方米□About 約 |
| (c) | Area of Government land included (if any)<br>所包括的政府土地面積(倘有)                                          | NA sq.m 平方米 □About 約                                                               |