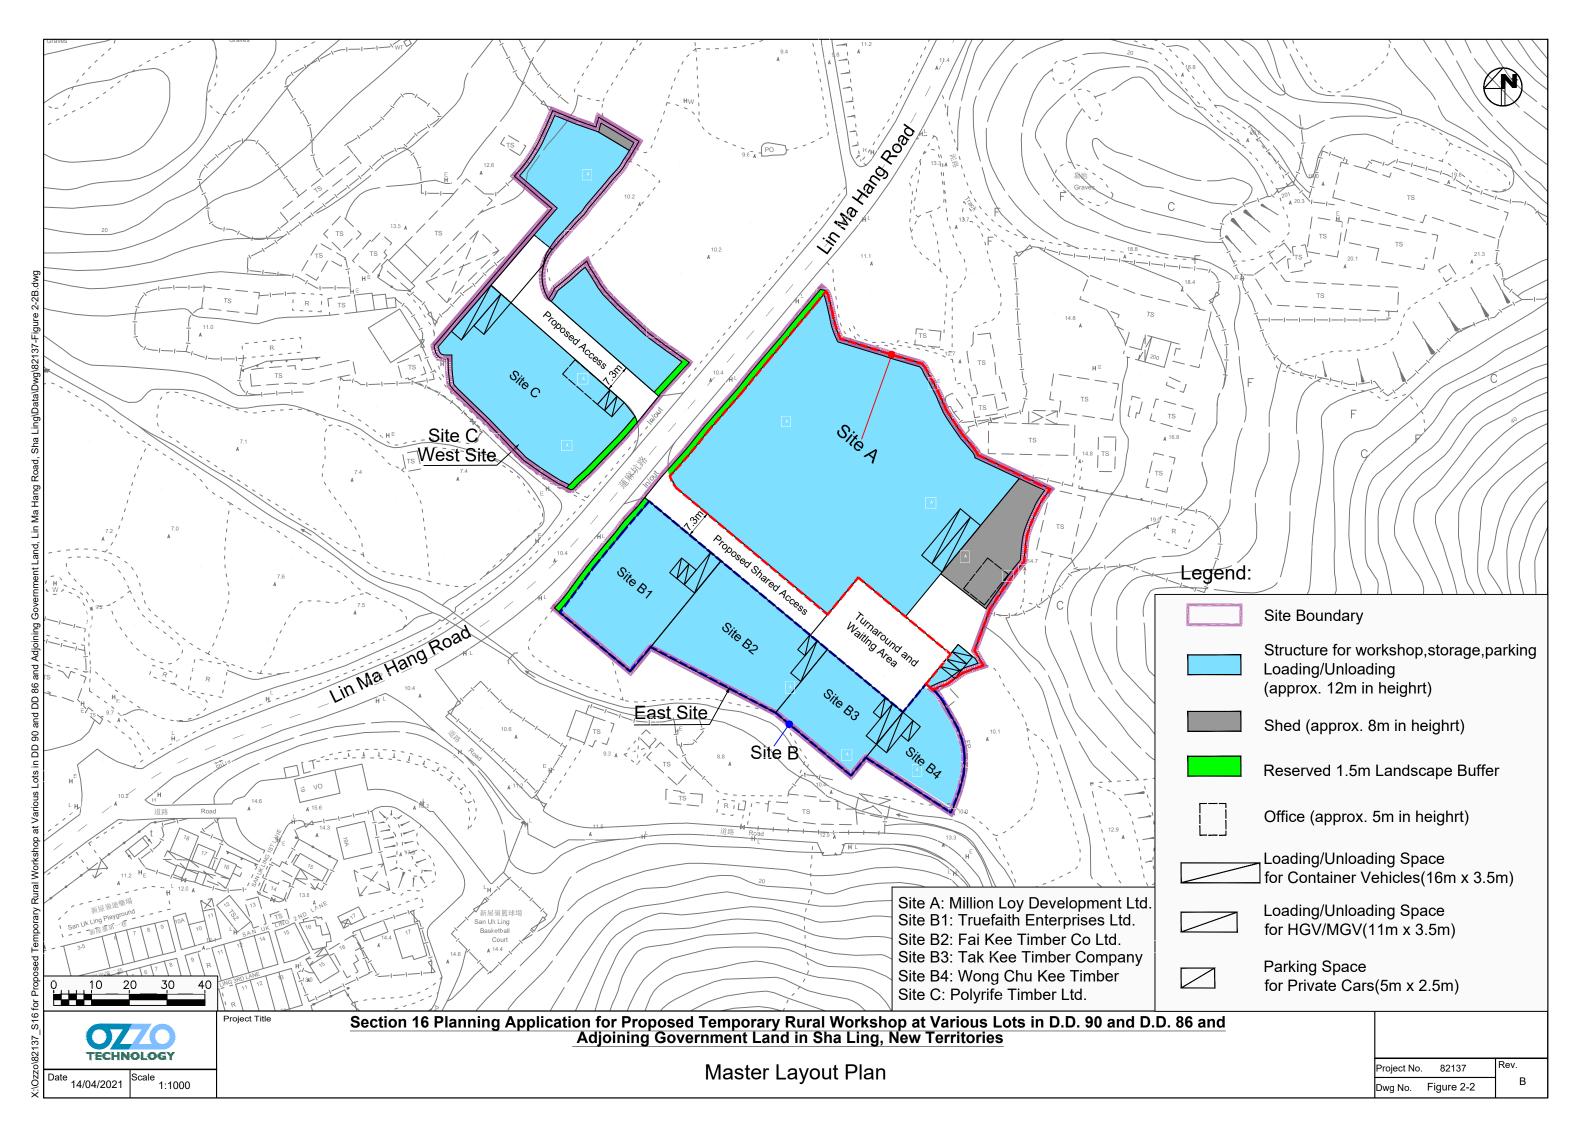

## 2. Name of Authorised Agent (if applicable) 獲授權代理人姓名/名稱(如適用)

(□Mr. 先生 /□Mrs. 夫人 /□Miss 小姐 /□Ms. 女士 / ☑Company 公司 /□Organisation 機構 )

Toco Planning Consultants Limited

達材都市規劃顧問有限公司

| 3.  | Application Site 申請地點                                                                                |                                                                                                                                                                                                                                                    |
|-----|------------------------------------------------------------------------------------------------------|----------------------------------------------------------------------------------------------------------------------------------------------------------------------------------------------------------------------------------------------------|
| (a) | Full address / location / demarcation district and lot number (if applicable) 詳細地址/地點/丈量約份及地段號碼(如適用) | Lot 129 (part) in D.D. 86 and Lots 607, 608, 609, 610B RP (part), 613 (part), 627 (part), 632A RP, 633A RP (part), 635A, 635B, 635C, 635D, 637, 638 (part) and 642A RP (part) in D.D. 90 and Adjoining Government Land, Lin Ma Hang Road, Sha Ling |
| (b) | Site area and/or gross floor area involved<br>涉及的地盤面積及/或總樓面面<br>積                                    | ☑Site area 地盤面積 12,085.9 sq.m 平方米☑About 約 ☑Gross floor area 總樓面面積 9,847.3 sq.m 平方米☑About 約                                                                                                                                                         |
| (c) | Area of Government land included (if any)<br>所包括的政府土地面積(倘有)                                          | sq.m 平方米 ☑About 約                                                                                                                                                                                                                                  |

| (d) | Name and number of the related statutory plan(s)<br>有關法定圖則的名稱及編號                                                                                                                                                                                                                                                                                                                                                                                                                                                                                                                                                                                                                                                                                                                                                                                                                                                                                                                                                                                                                                                                                                                                                                                                                                                                                                                                                                                                                                                                                                                                                                                                                                                                                                                                                                                                                                                                                                                                                                                                                                                               | Approved Man Kam To Outline Zoning Pla<br>No. S/NE-MKT/4                                                                                                                                                                                                                                                                                     | n .                                                                                                        |  |  |  |
|-----|--------------------------------------------------------------------------------------------------------------------------------------------------------------------------------------------------------------------------------------------------------------------------------------------------------------------------------------------------------------------------------------------------------------------------------------------------------------------------------------------------------------------------------------------------------------------------------------------------------------------------------------------------------------------------------------------------------------------------------------------------------------------------------------------------------------------------------------------------------------------------------------------------------------------------------------------------------------------------------------------------------------------------------------------------------------------------------------------------------------------------------------------------------------------------------------------------------------------------------------------------------------------------------------------------------------------------------------------------------------------------------------------------------------------------------------------------------------------------------------------------------------------------------------------------------------------------------------------------------------------------------------------------------------------------------------------------------------------------------------------------------------------------------------------------------------------------------------------------------------------------------------------------------------------------------------------------------------------------------------------------------------------------------------------------------------------------------------------------------------------------------|----------------------------------------------------------------------------------------------------------------------------------------------------------------------------------------------------------------------------------------------------------------------------------------------------------------------------------------------|------------------------------------------------------------------------------------------------------------|--|--|--|
| (e) | Land use zone(s) involved<br>涉及的土地用途地帶                                                                                                                                                                                                                                                                                                                                                                                                                                                                                                                                                                                                                                                                                                                                                                                                                                                                                                                                                                                                                                                                                                                                                                                                                                                                                                                                                                                                                                                                                                                                                                                                                                                                                                                                                                                                                                                                                                                                                                                                                                                                                         | Agriculture                                                                                                                                                                                                                                                                                                                                  | *                                                                                                          |  |  |  |
| (f) | Current use(s)<br>現時用途                                                                                                                                                                                                                                                                                                                                                                                                                                                                                                                                                                                                                                                                                                                                                                                                                                                                                                                                                                                                                                                                                                                                                                                                                                                                                                                                                                                                                                                                                                                                                                                                                                                                                                                                                                                                                                                                                                                                                                                                                                                                                                         | The application site comprises of two pieces of land-<br>of Lin Ma Hang Road) and the "west site" (westbound<br>east site is vacant and is covered by paved area, dry<br>structures, wild overgrown vegetation and some bush<br>vacant and is mainly covered by paved area and dry<br>(If there are any Government, institution or community | d of Lin Ma Hang Road).The<br>abandoned field, temporary<br>nes. The west site is also<br>abandoned field. |  |  |  |
|     |                                                                                                                                                                                                                                                                                                                                                                                                                                                                                                                                                                                                                                                                                                                                                                                                                                                                                                                                                                                                                                                                                                                                                                                                                                                                                                                                                                                                                                                                                                                                                                                                                                                                                                                                                                                                                                                                                                                                                                                                                                                                                                                                | plan and specify the use and gross floor area)<br>(如有任何政府、機構或社區設施,請在圖則上顯示,                                                                                                                                                                                                                                                                   | , 並註明用途及總樓面面積)                                                                                             |  |  |  |
| 4.  | "Current Land Owner" of                                                                                                                                                                                                                                                                                                                                                                                                                                                                                                                                                                                                                                                                                                                                                                                                                                                                                                                                                                                                                                                                                                                                                                                                                                                                                                                                                                                                                                                                                                                                                                                                                                                                                                                                                                                                                                                                                                                                                                                                                                                                                                        | Application Site 申請地點的「現行土均                                                                                                                                                                                                                                                                                                                  | 也擁有人」                                                                                                      |  |  |  |
| The | applicant 申請人 —                                                                                                                                                                                                                                                                                                                                                                                                                                                                                                                                                                                                                                                                                                                                                                                                                                                                                                                                                                                                                                                                                                                                                                                                                                                                                                                                                                                                                                                                                                                                                                                                                                                                                                                                                                                                                                                                                                                                                                                                                                                                                                                | -                                                                                                                                                                                                                                                                                                                                            | 21.00                                                                                                      |  |  |  |
|     | is the sole "current land owner" <sup>#&amp;</sup><br>是唯一的「現行土地擁有人」 <sup>#&amp;</sup>                                                                                                                                                                                                                                                                                                                                                                                                                                                                                                                                                                                                                                                                                                                                                                                                                                                                                                                                                                                                                                                                                                                                                                                                                                                                                                                                                                                                                                                                                                                                                                                                                                                                                                                                                                                                                                                                                                                                                                                                                                          | please proceed to Part 6 and attach documentary proof<br>(請繼續填寫第 6 部分,並夾附業權證明文件)。                                                                                                                                                                                                                                                            | of ownership).                                                                                             |  |  |  |
|     | is one of the "current land owners" <sup># &amp;</sup> (please attach documentary proof of ownership).<br>是其中一名「現行土地擁有人」 <sup>#&amp;</sup> (請夾附業權證明文件)。                                                                                                                                                                                                                                                                                                                                                                                                                                                                                                                                                                                                                                                                                                                                                                                                                                                                                                                                                                                                                                                                                                                                                                                                                                                                                                                                                                                                                                                                                                                                                                                                                                                                                                                                                                                                                                                                                                                                                                        |                                                                                                                                                                                                                                                                                                                                              |                                                                                                            |  |  |  |
| Ø   | is not a "current land owner" <sup>#</sup> .<br>並不是「現行土地擁有人」 <sup>#</sup> 。                                                                                                                                                                                                                                                                                                                                                                                                                                                                                                                                                                                                                                                                                                                                                                                                                                                                                                                                                                                                                                                                                                                                                                                                                                                                                                                                                                                                                                                                                                                                                                                                                                                                                                                                                                                                                                                                                                                                                                                                                                                    |                                                                                                                                                                                                                                                                                                                                              |                                                                                                            |  |  |  |
|     | The application site is entirely on C<br>申請地點完全位於政府土地上()                                                                                                                                                                                                                                                                                                                                                                                                                                                                                                                                                                                                                                                                                                                                                                                                                                                                                                                                                                                                                                                                                                                                                                                                                                                                                                                                                                                                                                                                                                                                                                                                                                                                                                                                                                                                                                                                                                                                                                                                                                                                       | iovernment land (please proceed to Part 6).<br>請繼續填寫第6部分)。                                                                                                                                                                                                                                                                                   |                                                                                                            |  |  |  |
| 5.  | Statement on Owner's Cons<br>就土地擁有人的同意/選                                                                                                                                                                                                                                                                                                                                                                                                                                                                                                                                                                                                                                                                                                                                                                                                                                                                                                                                                                                                                                                                                                                                                                                                                                                                                                                                                                                                                                                                                                                                                                                                                                                                                                                                                                                                                                                                                                                                                                                                                                                                                       |                                                                                                                                                                                                                                                                                                                                              | *                                                                                                          |  |  |  |
| (a) | According to the record(s) of the L involves a total of                                                                                                                                                                                                                                                                                                                                                                                                                                                                                                                                                                                                                                                                                                                                                                                                                                                                                                                                                                                                                                                                                                                                                                                                                                                                                                                                                                                                                                                                                                                                                                                                                                                                                                                                                                                                                                                                                                                                                                                                                                                                        | 年                                                                                                                                                                                                                                                                                                                                            |                                                                                                            |  |  |  |
| (b) | The applicant 申請人 —                                                                                                                                                                                                                                                                                                                                                                                                                                                                                                                                                                                                                                                                                                                                                                                                                                                                                                                                                                                                                                                                                                                                                                                                                                                                                                                                                                                                                                                                                                                                                                                                                                                                                                                                                                                                                                                                                                                                                                                                                                                                                                            |                                                                                                                                                                                                                                                                                                                                              |                                                                                                            |  |  |  |
|     | and the same of th | "current land owner(s)".                                                                                                                                                                                                                                                                                                                     |                                                                                                            |  |  |  |
|     | 已取得 名                                                                                                                                                                                                                                                                                                                                                                                                                                                                                                                                                                                                                                                                                                                                                                                                                                                                                                                                                                                                                                                                                                                                                                                                                                                                                                                                                                                                                                                                                                                                                                                                                                                                                                                                                                                                                                                                                                                                                                                                                                                                                                                          | 「現行土地擁有人」"的同意。                                                                                                                                                                                                                                                                                                                               | 9 99                                                                                                       |  |  |  |
| -   | Details of consent of "currer                                                                                                                                                                                                                                                                                                                                                                                                                                                                                                                                                                                                                                                                                                                                                                                                                                                                                                                                                                                                                                                                                                                                                                                                                                                                                                                                                                                                                                                                                                                                                                                                                                                                                                                                                                                                                                                                                                                                                                                                                                                                                                  | t land owner(s)" # obtained 取得「現行土地擁有人                                                                                                                                                                                                                                                                                                       | 」"同意的詳情                                                                                                    |  |  |  |
|     | Land Owner(s) Land Reg                                                                                                                                                                                                                                                                                                                                                                                                                                                                                                                                                                                                                                                                                                                                                                                                                                                                                                                                                                                                                                                                                                                                                                                                                                                                                                                                                                                                                                                                                                                                                                                                                                                                                                                                                                                                                                                                                                                                                                                                                                                                                                         | per/address of premises as shown in the record of the istry where consent(s) has/have been obtained 註冊處記錄已獲得同意的地段號碼/處所地址                                                                                                                                                                                                                     | Date of consent obtained<br>(DD/MM/YYYY)<br>取得同意的口期<br>(日/月/年)                                             |  |  |  |
|     | u =                                                                                                                                                                                                                                                                                                                                                                                                                                                                                                                                                                                                                                                                                                                                                                                                                                                                                                                                                                                                                                                                                                                                                                                                                                                                                                                                                                                                                                                                                                                                                                                                                                                                                                                                                                                                                                                                                                                                                                                                                                                                                                                            |                                                                                                                                                                                                                                                                                                                                              | * 8                                                                                                        |  |  |  |
|     |                                                                                                                                                                                                                                                                                                                                                                                                                                                                                                                                                                                                                                                                                                                                                                                                                                                                                                                                                                                                                                                                                                                                                                                                                                                                                                                                                                                                                                                                                                                                                                                                                                                                                                                                                                                                                                                                                                                                                                                                                                                                                                                                | 3                                                                                                                                                                                                                                                                                                                                            |                                                                                                            |  |  |  |
|     |                                                                                                                                                                                                                                                                                                                                                                                                                                                                                                                                                                                                                                                                                                                                                                                                                                                                                                                                                                                                                                                                                                                                                                                                                                                                                                                                                                                                                                                                                                                                                                                                                                                                                                                                                                                                                                                                                                                                                                                                                                                                                                                                |                                                                                                                                                                                                                                                                                                                                              |                                                                                                            |  |  |  |
|     | (Please use senarate sheets if the                                                                                                                                                                                                                                                                                                                                                                                                                                                                                                                                                                                                                                                                                                                                                                                                                                                                                                                                                                                                                                                                                                                                                                                                                                                                                                                                                                                                                                                                                                                                                                                                                                                                                                                                                                                                                                                                                                                                                                                                                                                                                             |                                                                                                                                                                                                                                                                                                                                              | と問不足,請另百說明)                                                                                                |  |  |  |