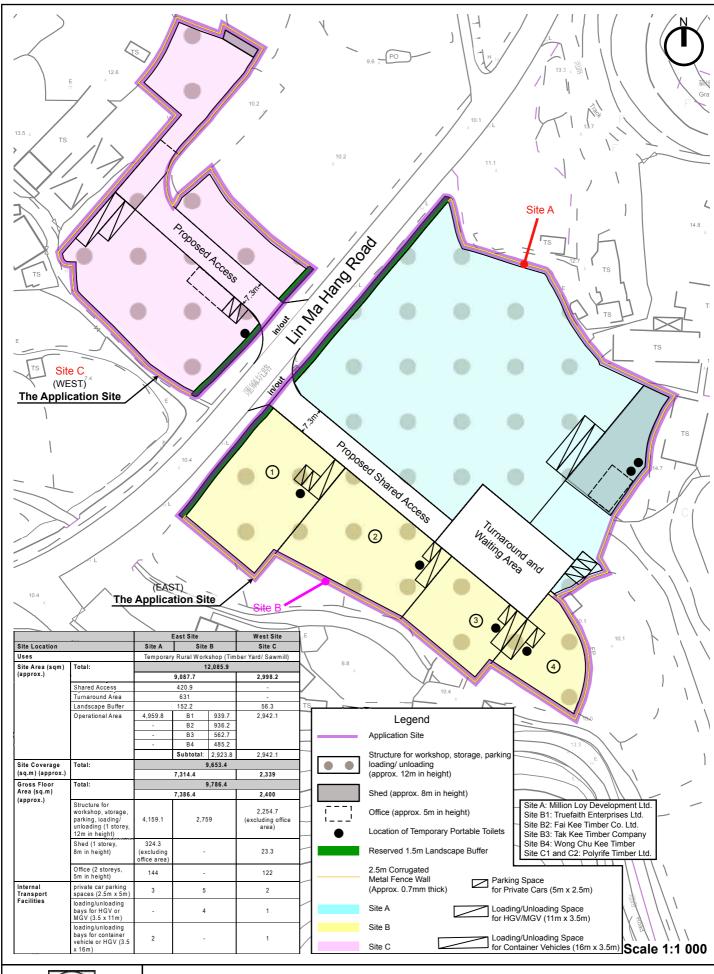

## 2. Name of Authorised Agent (if applicable) 獲授權代理人姓名/名稱(如適用)

(□Mr. 先生 /□Mrs. 夫人 /□Miss 小姐 /□Ms. 女士 / ☑Company 公司 /□Organisation 機構 )

Toco Planning Consultants Limited

達材都市規劃顧問有限公司

| 3.  | Application Site 申請地點                                                                                |                                                                                                                                                                                                                                                    |
|-----|------------------------------------------------------------------------------------------------------|----------------------------------------------------------------------------------------------------------------------------------------------------------------------------------------------------------------------------------------------------|
| (a) | Full address / location / demarcation district and lot number (if applicable) 詳細地址/地點/丈量約份及地段號碼(如適用) | Lot 129 (part) in D.D. 86 and Lots 607, 608, 609, 610B RP (part), 613 (part), 627 (part), 632A RP, 633A RP (part), 635A, 635B, 635C, 635D, 637, 638 (part) and 642A RP (part) in D.D. 90 and Adjoining Government Land, Lin Ma Hang Road, Sha Ling |
| (b) | Site area and/or gross floor area involved<br>涉及的地盤面積及/或總樓面面<br>積                                    | ☑Site area 地盤面積 12,085.9 sq.m 平方米☑About 約 ☑Gross floor area 總樓面面積 9,847.3 sq.m 平方米☑About 約                                                                                                                                                         |
| (c) | Area of Government land included (if any)<br>所包括的政府土地面積(倘有)                                          | sq.m 平方米 ☑About 約                                                                                                                                                                                                                                  |

| (d) | Name and number of the related statutory plan(s)<br>有關法定圖則的名稱及編號                                                                                                                                                                                                                                                                                                                                                                                                                                                                                                                                                                                                                                                                                                                                                                                                                                                                                                                                                                                                                                                                                                                                                                                                                                                                                                                                                                                                                                                                                                                                                                                                                                                                                                                                                                                                                                                                                                                                                                                                                                                               | Approved Man Kam To Outline Zoning Pla<br>No. S/NE-MKT/4                                                                                                                                                                                                                                                                                     | n .                                                                                                        |  |  |  |
|-----|--------------------------------------------------------------------------------------------------------------------------------------------------------------------------------------------------------------------------------------------------------------------------------------------------------------------------------------------------------------------------------------------------------------------------------------------------------------------------------------------------------------------------------------------------------------------------------------------------------------------------------------------------------------------------------------------------------------------------------------------------------------------------------------------------------------------------------------------------------------------------------------------------------------------------------------------------------------------------------------------------------------------------------------------------------------------------------------------------------------------------------------------------------------------------------------------------------------------------------------------------------------------------------------------------------------------------------------------------------------------------------------------------------------------------------------------------------------------------------------------------------------------------------------------------------------------------------------------------------------------------------------------------------------------------------------------------------------------------------------------------------------------------------------------------------------------------------------------------------------------------------------------------------------------------------------------------------------------------------------------------------------------------------------------------------------------------------------------------------------------------------|----------------------------------------------------------------------------------------------------------------------------------------------------------------------------------------------------------------------------------------------------------------------------------------------------------------------------------------------|------------------------------------------------------------------------------------------------------------|--|--|--|
| (e) | Land use zone(s) involved<br>涉及的土地用途地帶                                                                                                                                                                                                                                                                                                                                                                                                                                                                                                                                                                                                                                                                                                                                                                                                                                                                                                                                                                                                                                                                                                                                                                                                                                                                                                                                                                                                                                                                                                                                                                                                                                                                                                                                                                                                                                                                                                                                                                                                                                                                                         | Agriculture                                                                                                                                                                                                                                                                                                                                  | *                                                                                                          |  |  |  |
| (f) | Current use(s)<br>現時用途                                                                                                                                                                                                                                                                                                                                                                                                                                                                                                                                                                                                                                                                                                                                                                                                                                                                                                                                                                                                                                                                                                                                                                                                                                                                                                                                                                                                                                                                                                                                                                                                                                                                                                                                                                                                                                                                                                                                                                                                                                                                                                         | The application site comprises of two pieces of land-<br>of Lin Ma Hang Road) and the "west site" (westbound<br>east site is vacant and is covered by paved area, dry<br>structures, wild overgrown vegetation and some bush<br>vacant and is mainly covered by paved area and dry<br>(If there are any Government, institution or community | d of Lin Ma Hang Road).The<br>abandoned field, temporary<br>nes. The west site is also<br>abandoned field. |  |  |  |
|     |                                                                                                                                                                                                                                                                                                                                                                                                                                                                                                                                                                                                                                                                                                                                                                                                                                                                                                                                                                                                                                                                                                                                                                                                                                                                                                                                                                                                                                                                                                                                                                                                                                                                                                                                                                                                                                                                                                                                                                                                                                                                                                                                | plan and specify the use and gross floor area)<br>(如有任何政府、機構或社區設施,請在圖則上顯示,                                                                                                                                                                                                                                                                   | , 並註明用途及總樓面面積)                                                                                             |  |  |  |
| 4.  | "Current Land Owner" of                                                                                                                                                                                                                                                                                                                                                                                                                                                                                                                                                                                                                                                                                                                                                                                                                                                                                                                                                                                                                                                                                                                                                                                                                                                                                                                                                                                                                                                                                                                                                                                                                                                                                                                                                                                                                                                                                                                                                                                                                                                                                                        | Application Site 申請地點的「現行土均                                                                                                                                                                                                                                                                                                                  | 也擁有人」                                                                                                      |  |  |  |
| The | applicant 申請人 —                                                                                                                                                                                                                                                                                                                                                                                                                                                                                                                                                                                                                                                                                                                                                                                                                                                                                                                                                                                                                                                                                                                                                                                                                                                                                                                                                                                                                                                                                                                                                                                                                                                                                                                                                                                                                                                                                                                                                                                                                                                                                                                | -                                                                                                                                                                                                                                                                                                                                            | 21.00                                                                                                      |  |  |  |
|     | is the sole "current land owner" <sup>#&amp;</sup><br>是唯一的「現行土地擁有人」 <sup>#&amp;</sup>                                                                                                                                                                                                                                                                                                                                                                                                                                                                                                                                                                                                                                                                                                                                                                                                                                                                                                                                                                                                                                                                                                                                                                                                                                                                                                                                                                                                                                                                                                                                                                                                                                                                                                                                                                                                                                                                                                                                                                                                                                          | please proceed to Part 6 and attach documentary proof<br>(請繼續填寫第 6 部分,並夾附業權證明文件)。                                                                                                                                                                                                                                                            | of ownership).                                                                                             |  |  |  |
|     | is one of the "current land owners" <sup># &amp;</sup> (please attach documentary proof of ownership).<br>是其中一名「現行土地擁有人」 <sup>#&amp;</sup> (請夾附業權證明文件)。                                                                                                                                                                                                                                                                                                                                                                                                                                                                                                                                                                                                                                                                                                                                                                                                                                                                                                                                                                                                                                                                                                                                                                                                                                                                                                                                                                                                                                                                                                                                                                                                                                                                                                                                                                                                                                                                                                                                                                        |                                                                                                                                                                                                                                                                                                                                              |                                                                                                            |  |  |  |
| Ø   | is not a "current land owner" <sup>#</sup> .<br>並不是「現行土地擁有人」 <sup>#</sup> 。                                                                                                                                                                                                                                                                                                                                                                                                                                                                                                                                                                                                                                                                                                                                                                                                                                                                                                                                                                                                                                                                                                                                                                                                                                                                                                                                                                                                                                                                                                                                                                                                                                                                                                                                                                                                                                                                                                                                                                                                                                                    |                                                                                                                                                                                                                                                                                                                                              |                                                                                                            |  |  |  |
|     | The application site is entirely on C<br>申請地點完全位於政府土地上()                                                                                                                                                                                                                                                                                                                                                                                                                                                                                                                                                                                                                                                                                                                                                                                                                                                                                                                                                                                                                                                                                                                                                                                                                                                                                                                                                                                                                                                                                                                                                                                                                                                                                                                                                                                                                                                                                                                                                                                                                                                                       | iovernment land (please proceed to Part 6).<br>請繼續填寫第6部分)。                                                                                                                                                                                                                                                                                   |                                                                                                            |  |  |  |
| 5.  | Statement on Owner's Cons<br>就土地擁有人的同意/選                                                                                                                                                                                                                                                                                                                                                                                                                                                                                                                                                                                                                                                                                                                                                                                                                                                                                                                                                                                                                                                                                                                                                                                                                                                                                                                                                                                                                                                                                                                                                                                                                                                                                                                                                                                                                                                                                                                                                                                                                                                                                       |                                                                                                                                                                                                                                                                                                                                              | *                                                                                                          |  |  |  |
| (a) | According to the record(s) of the L involves a total of                                                                                                                                                                                                                                                                                                                                                                                                                                                                                                                                                                                                                                                                                                                                                                                                                                                                                                                                                                                                                                                                                                                                                                                                                                                                                                                                                                                                                                                                                                                                                                                                                                                                                                                                                                                                                                                                                                                                                                                                                                                                        | 年                                                                                                                                                                                                                                                                                                                                            |                                                                                                            |  |  |  |
| (b) | The applicant 申請人 —                                                                                                                                                                                                                                                                                                                                                                                                                                                                                                                                                                                                                                                                                                                                                                                                                                                                                                                                                                                                                                                                                                                                                                                                                                                                                                                                                                                                                                                                                                                                                                                                                                                                                                                                                                                                                                                                                                                                                                                                                                                                                                            |                                                                                                                                                                                                                                                                                                                                              |                                                                                                            |  |  |  |
|     | and the same of th | "current land owner(s)".                                                                                                                                                                                                                                                                                                                     |                                                                                                            |  |  |  |
|     | 已取得 名                                                                                                                                                                                                                                                                                                                                                                                                                                                                                                                                                                                                                                                                                                                                                                                                                                                                                                                                                                                                                                                                                                                                                                                                                                                                                                                                                                                                                                                                                                                                                                                                                                                                                                                                                                                                                                                                                                                                                                                                                                                                                                                          | 「現行土地擁有人」"的同意。                                                                                                                                                                                                                                                                                                                               | 9 99                                                                                                       |  |  |  |
| -   | Details of consent of "currer                                                                                                                                                                                                                                                                                                                                                                                                                                                                                                                                                                                                                                                                                                                                                                                                                                                                                                                                                                                                                                                                                                                                                                                                                                                                                                                                                                                                                                                                                                                                                                                                                                                                                                                                                                                                                                                                                                                                                                                                                                                                                                  | t land owner(s)" # obtained 取得「現行土地擁有人                                                                                                                                                                                                                                                                                                       | 」"同意的詳情                                                                                                    |  |  |  |
|     | Land Owner(s) Land Reg                                                                                                                                                                                                                                                                                                                                                                                                                                                                                                                                                                                                                                                                                                                                                                                                                                                                                                                                                                                                                                                                                                                                                                                                                                                                                                                                                                                                                                                                                                                                                                                                                                                                                                                                                                                                                                                                                                                                                                                                                                                                                                         | per/address of premises as shown in the record of the istry where consent(s) has/have been obtained 註冊處記錄已獲得同意的地段號碼/處所地址                                                                                                                                                                                                                     | Date of consent obtained<br>(DD/MM/YYYY)<br>取得同意的口期<br>(日/月/年)                                             |  |  |  |
|     | u =                                                                                                                                                                                                                                                                                                                                                                                                                                                                                                                                                                                                                                                                                                                                                                                                                                                                                                                                                                                                                                                                                                                                                                                                                                                                                                                                                                                                                                                                                                                                                                                                                                                                                                                                                                                                                                                                                                                                                                                                                                                                                                                            |                                                                                                                                                                                                                                                                                                                                              | * 8                                                                                                        |  |  |  |
|     |                                                                                                                                                                                                                                                                                                                                                                                                                                                                                                                                                                                                                                                                                                                                                                                                                                                                                                                                                                                                                                                                                                                                                                                                                                                                                                                                                                                                                                                                                                                                                                                                                                                                                                                                                                                                                                                                                                                                                                                                                                                                                                                                | 3                                                                                                                                                                                                                                                                                                                                            |                                                                                                            |  |  |  |
|     |                                                                                                                                                                                                                                                                                                                                                                                                                                                                                                                                                                                                                                                                                                                                                                                                                                                                                                                                                                                                                                                                                                                                                                                                                                                                                                                                                                                                                                                                                                                                                                                                                                                                                                                                                                                                                                                                                                                                                                                                                                                                                                                                |                                                                                                                                                                                                                                                                                                                                              |                                                                                                            |  |  |  |
|     | (Please use senarate sheets if the                                                                                                                                                                                                                                                                                                                                                                                                                                                                                                                                                                                                                                                                                                                                                                                                                                                                                                                                                                                                                                                                                                                                                                                                                                                                                                                                                                                                                                                                                                                                                                                                                                                                                                                                                                                                                                                                                                                                                                                                                                                                                             |                                                                                                                                                                                                                                                                                                                                              | と問不足,請另百說明)                                                                                                |  |  |  |