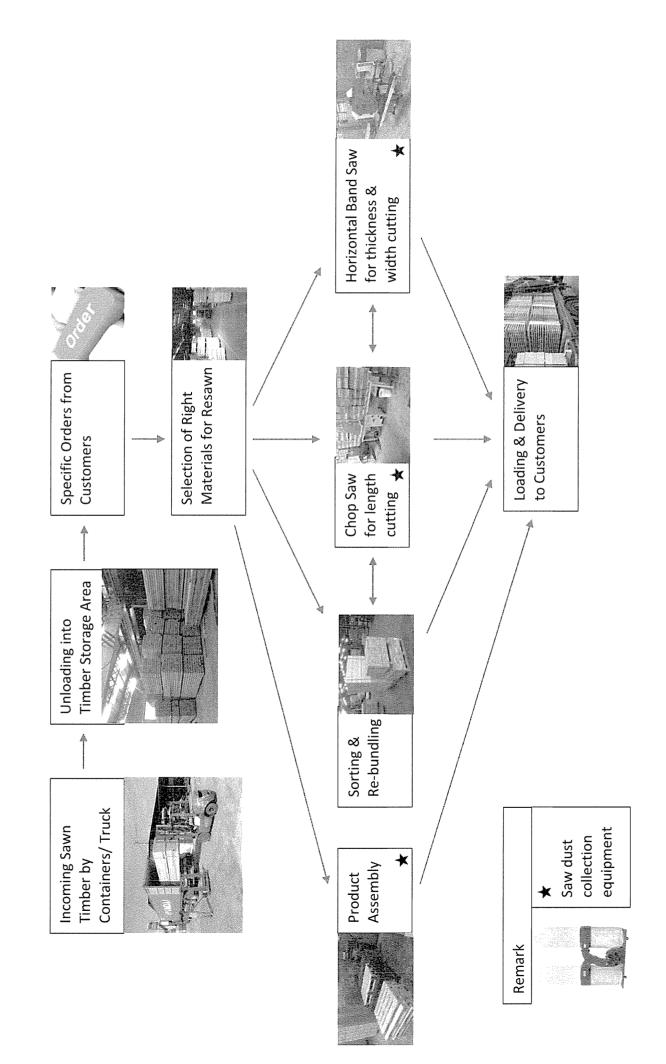

| (d) | Name and number of the related statutory plan(s)<br>有關法定圖則的名稱及編號                                                                                                                                                                                                                                                                                                                                                                                                                                                                                                                                                                                                                                                                                                                                                                                                                                                                                                                                                                                                                                                                                                                                                                                                                                                                                                                                                                                                                                                                                                                                                                                                                                                                                                                                                                                                                                                                                                                                                                                                                                                               | Approved Man Kam To Outline Zoning Pla<br>No. S/NE-MKT/4                                                                                                                                                                                                                                                                                     | n .                                                                                                        |  |  |  |
|-----|--------------------------------------------------------------------------------------------------------------------------------------------------------------------------------------------------------------------------------------------------------------------------------------------------------------------------------------------------------------------------------------------------------------------------------------------------------------------------------------------------------------------------------------------------------------------------------------------------------------------------------------------------------------------------------------------------------------------------------------------------------------------------------------------------------------------------------------------------------------------------------------------------------------------------------------------------------------------------------------------------------------------------------------------------------------------------------------------------------------------------------------------------------------------------------------------------------------------------------------------------------------------------------------------------------------------------------------------------------------------------------------------------------------------------------------------------------------------------------------------------------------------------------------------------------------------------------------------------------------------------------------------------------------------------------------------------------------------------------------------------------------------------------------------------------------------------------------------------------------------------------------------------------------------------------------------------------------------------------------------------------------------------------------------------------------------------------------------------------------------------------|----------------------------------------------------------------------------------------------------------------------------------------------------------------------------------------------------------------------------------------------------------------------------------------------------------------------------------------------|------------------------------------------------------------------------------------------------------------|--|--|--|
| (e) | Land use zone(s) involved<br>涉及的土地用途地帶                                                                                                                                                                                                                                                                                                                                                                                                                                                                                                                                                                                                                                                                                                                                                                                                                                                                                                                                                                                                                                                                                                                                                                                                                                                                                                                                                                                                                                                                                                                                                                                                                                                                                                                                                                                                                                                                                                                                                                                                                                                                                         | Agriculture                                                                                                                                                                                                                                                                                                                                  | *                                                                                                          |  |  |  |
| (f) | Current use(s)<br>現時用途                                                                                                                                                                                                                                                                                                                                                                                                                                                                                                                                                                                                                                                                                                                                                                                                                                                                                                                                                                                                                                                                                                                                                                                                                                                                                                                                                                                                                                                                                                                                                                                                                                                                                                                                                                                                                                                                                                                                                                                                                                                                                                         | The application site comprises of two pieces of land-<br>of Lin Ma Hang Road) and the "west site" (westbound<br>east site is vacant and is covered by paved area, dry<br>structures, wild overgrown vegetation and some bush<br>vacant and is mainly covered by paved area and dry<br>(If there are any Government, institution or community | d of Lin Ma Hang Road).The<br>abandoned field, temporary<br>nes. The west site is also<br>abandoned field. |  |  |  |
|     |                                                                                                                                                                                                                                                                                                                                                                                                                                                                                                                                                                                                                                                                                                                                                                                                                                                                                                                                                                                                                                                                                                                                                                                                                                                                                                                                                                                                                                                                                                                                                                                                                                                                                                                                                                                                                                                                                                                                                                                                                                                                                                                                | plan and specify the use and gross floor area)<br>(如有任何政府、機構或社區設施,請在圖則上顯示,                                                                                                                                                                                                                                                                   | , 並註明用途及總樓面面積)                                                                                             |  |  |  |
| 4.  | "Current Land Owner" of                                                                                                                                                                                                                                                                                                                                                                                                                                                                                                                                                                                                                                                                                                                                                                                                                                                                                                                                                                                                                                                                                                                                                                                                                                                                                                                                                                                                                                                                                                                                                                                                                                                                                                                                                                                                                                                                                                                                                                                                                                                                                                        | Application Site 申請地點的「現行土均                                                                                                                                                                                                                                                                                                                  | 也擁有人」                                                                                                      |  |  |  |
| The | applicant 申請人 —                                                                                                                                                                                                                                                                                                                                                                                                                                                                                                                                                                                                                                                                                                                                                                                                                                                                                                                                                                                                                                                                                                                                                                                                                                                                                                                                                                                                                                                                                                                                                                                                                                                                                                                                                                                                                                                                                                                                                                                                                                                                                                                | -                                                                                                                                                                                                                                                                                                                                            | 21.00                                                                                                      |  |  |  |
|     | is the sole "current land owner" <sup>#&amp;</sup><br>是唯一的「現行土地擁有人」 <sup>#&amp;</sup>                                                                                                                                                                                                                                                                                                                                                                                                                                                                                                                                                                                                                                                                                                                                                                                                                                                                                                                                                                                                                                                                                                                                                                                                                                                                                                                                                                                                                                                                                                                                                                                                                                                                                                                                                                                                                                                                                                                                                                                                                                          | please proceed to Part 6 and attach documentary proof<br>(請繼續填寫第 6 部分,並夾附業權證明文件)。                                                                                                                                                                                                                                                            | of ownership).                                                                                             |  |  |  |
|     | is one of the "current land owners" <sup># &amp;</sup> (please attach documentary proof of ownership).<br>是其中一名「現行土地擁有人」 <sup>#&amp;</sup> (請夾附業權證明文件)。                                                                                                                                                                                                                                                                                                                                                                                                                                                                                                                                                                                                                                                                                                                                                                                                                                                                                                                                                                                                                                                                                                                                                                                                                                                                                                                                                                                                                                                                                                                                                                                                                                                                                                                                                                                                                                                                                                                                                                        |                                                                                                                                                                                                                                                                                                                                              |                                                                                                            |  |  |  |
| Ø   | is not a "current land owner" <sup>#</sup> .<br>並不是「現行土地擁有人」 <sup>#</sup> 。                                                                                                                                                                                                                                                                                                                                                                                                                                                                                                                                                                                                                                                                                                                                                                                                                                                                                                                                                                                                                                                                                                                                                                                                                                                                                                                                                                                                                                                                                                                                                                                                                                                                                                                                                                                                                                                                                                                                                                                                                                                    |                                                                                                                                                                                                                                                                                                                                              |                                                                                                            |  |  |  |
|     | The application site is entirely on C<br>申請地點完全位於政府土地上()                                                                                                                                                                                                                                                                                                                                                                                                                                                                                                                                                                                                                                                                                                                                                                                                                                                                                                                                                                                                                                                                                                                                                                                                                                                                                                                                                                                                                                                                                                                                                                                                                                                                                                                                                                                                                                                                                                                                                                                                                                                                       | iovernment land (please proceed to Part 6).<br>請繼續填寫第6部分)。                                                                                                                                                                                                                                                                                   |                                                                                                            |  |  |  |
| 5.  | Statement on Owner's Cons<br>就土地擁有人的同意/選                                                                                                                                                                                                                                                                                                                                                                                                                                                                                                                                                                                                                                                                                                                                                                                                                                                                                                                                                                                                                                                                                                                                                                                                                                                                                                                                                                                                                                                                                                                                                                                                                                                                                                                                                                                                                                                                                                                                                                                                                                                                                       |                                                                                                                                                                                                                                                                                                                                              | *                                                                                                          |  |  |  |
| (a) | According to the record(s) of the L involves a total of                                                                                                                                                                                                                                                                                                                                                                                                                                                                                                                                                                                                                                                                                                                                                                                                                                                                                                                                                                                                                                                                                                                                                                                                                                                                                                                                                                                                                                                                                                                                                                                                                                                                                                                                                                                                                                                                                                                                                                                                                                                                        | 年                                                                                                                                                                                                                                                                                                                                            |                                                                                                            |  |  |  |
| (b) | The applicant 申請人 —                                                                                                                                                                                                                                                                                                                                                                                                                                                                                                                                                                                                                                                                                                                                                                                                                                                                                                                                                                                                                                                                                                                                                                                                                                                                                                                                                                                                                                                                                                                                                                                                                                                                                                                                                                                                                                                                                                                                                                                                                                                                                                            |                                                                                                                                                                                                                                                                                                                                              |                                                                                                            |  |  |  |
|     | and the same of th | "current land owner(s)".                                                                                                                                                                                                                                                                                                                     |                                                                                                            |  |  |  |
|     | 已取得 名                                                                                                                                                                                                                                                                                                                                                                                                                                                                                                                                                                                                                                                                                                                                                                                                                                                                                                                                                                                                                                                                                                                                                                                                                                                                                                                                                                                                                                                                                                                                                                                                                                                                                                                                                                                                                                                                                                                                                                                                                                                                                                                          | 「現行土地擁有人」"的同意。                                                                                                                                                                                                                                                                                                                               | 9 99                                                                                                       |  |  |  |
| -   | Details of consent of "currer                                                                                                                                                                                                                                                                                                                                                                                                                                                                                                                                                                                                                                                                                                                                                                                                                                                                                                                                                                                                                                                                                                                                                                                                                                                                                                                                                                                                                                                                                                                                                                                                                                                                                                                                                                                                                                                                                                                                                                                                                                                                                                  | t land owner(s)" # obtained 取得「現行土地擁有人                                                                                                                                                                                                                                                                                                       | 」"同意的詳情                                                                                                    |  |  |  |
|     | Land Owner(s) Land Reg                                                                                                                                                                                                                                                                                                                                                                                                                                                                                                                                                                                                                                                                                                                                                                                                                                                                                                                                                                                                                                                                                                                                                                                                                                                                                                                                                                                                                                                                                                                                                                                                                                                                                                                                                                                                                                                                                                                                                                                                                                                                                                         | per/address of premises as shown in the record of the istry where consent(s) has/have been obtained 註冊處記錄已獲得同意的地段號碼/處所地址                                                                                                                                                                                                                     | Date of consent obtained<br>(DD/MM/YYYY)<br>取得同意的口期<br>(日/月/年)                                             |  |  |  |
|     | u =                                                                                                                                                                                                                                                                                                                                                                                                                                                                                                                                                                                                                                                                                                                                                                                                                                                                                                                                                                                                                                                                                                                                                                                                                                                                                                                                                                                                                                                                                                                                                                                                                                                                                                                                                                                                                                                                                                                                                                                                                                                                                                                            |                                                                                                                                                                                                                                                                                                                                              | * 8                                                                                                        |  |  |  |
|     |                                                                                                                                                                                                                                                                                                                                                                                                                                                                                                                                                                                                                                                                                                                                                                                                                                                                                                                                                                                                                                                                                                                                                                                                                                                                                                                                                                                                                                                                                                                                                                                                                                                                                                                                                                                                                                                                                                                                                                                                                                                                                                                                | 3                                                                                                                                                                                                                                                                                                                                            |                                                                                                            |  |  |  |
|     |                                                                                                                                                                                                                                                                                                                                                                                                                                                                                                                                                                                                                                                                                                                                                                                                                                                                                                                                                                                                                                                                                                                                                                                                                                                                                                                                                                                                                                                                                                                                                                                                                                                                                                                                                                                                                                                                                                                                                                                                                                                                                                                                |                                                                                                                                                                                                                                                                                                                                              |                                                                                                            |  |  |  |
|     | (Please use senarate sheets if the                                                                                                                                                                                                                                                                                                                                                                                                                                                                                                                                                                                                                                                                                                                                                                                                                                                                                                                                                                                                                                                                                                                                                                                                                                                                                                                                                                                                                                                                                                                                                                                                                                                                                                                                                                                                                                                                                                                                                                                                                                                                                             |                                                                                                                                                                                                                                                                                                                                              | と問不足,請另百說明)                                                                                                |  |  |  |