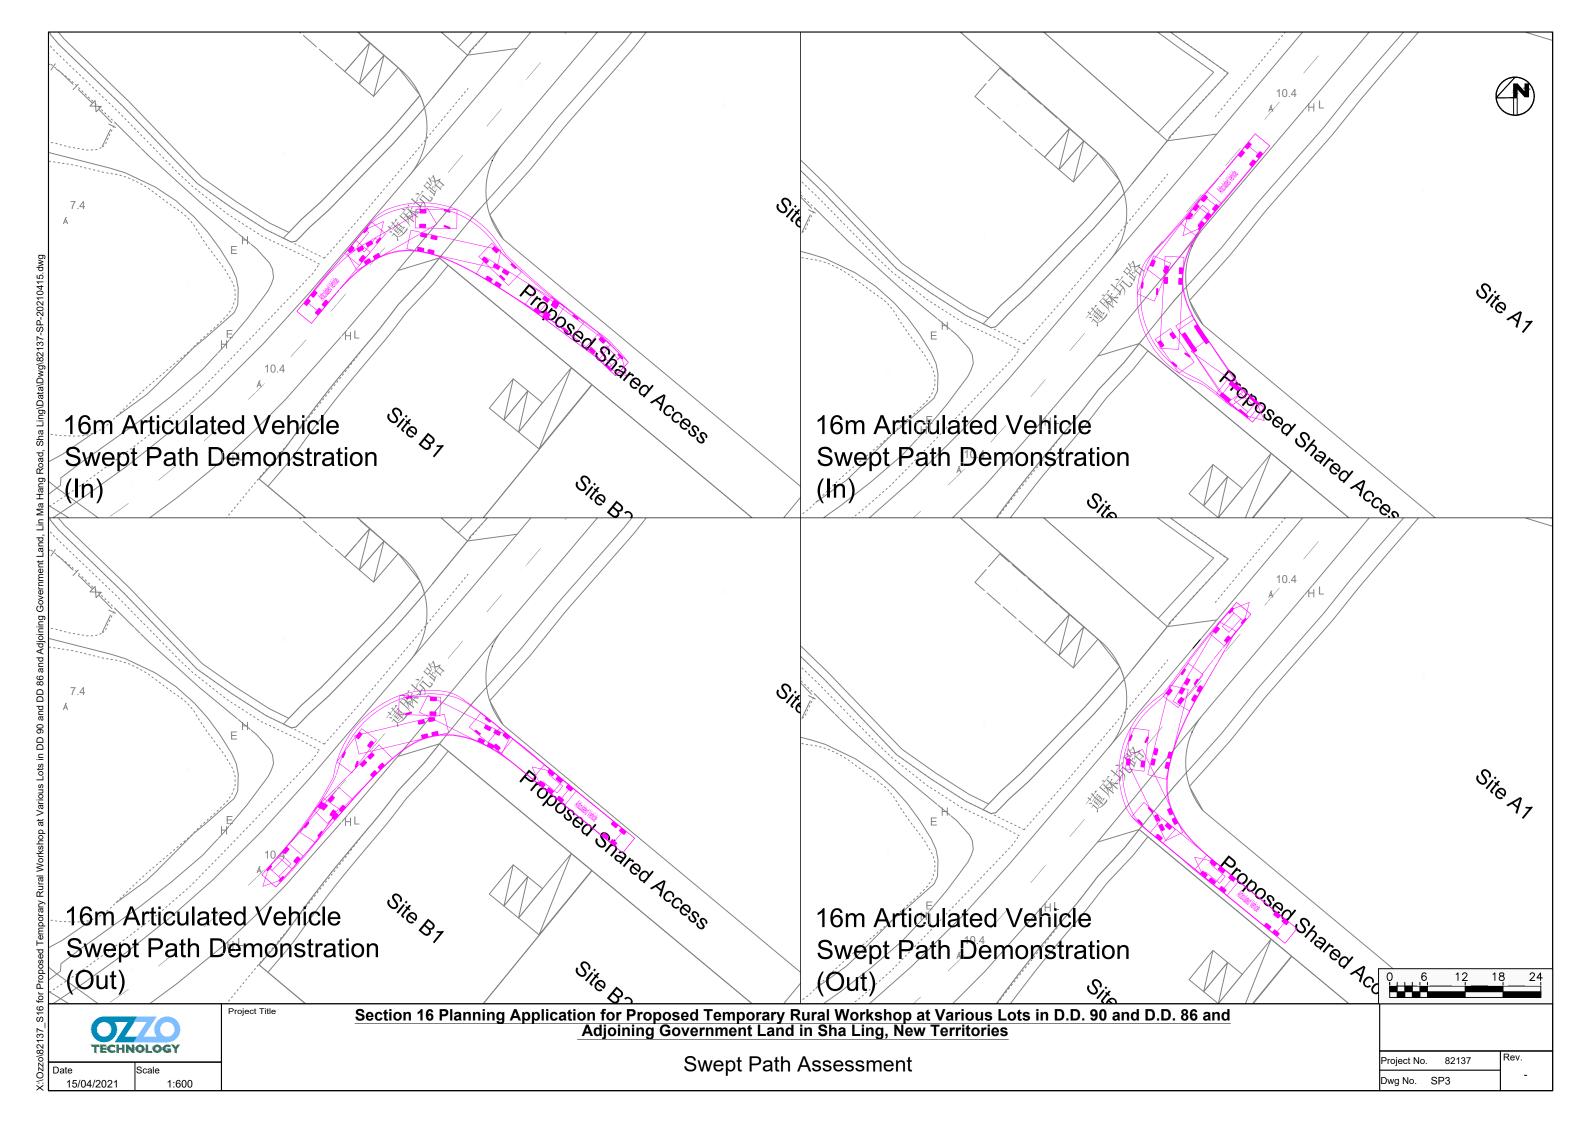

| Amended Indicative Layout Plan and Development Proposal ( <b>Plan K</b> ) and have been attached in <b>Appendix I</b> .                                                                                                                    |
| TD(2) | (ii) The applicant shall demonstrate the satisfactory manoeuvring of vehicles entering to and exiting from the subject site, manoeuvring within the subject site and into/out of the parking and loading/ unloading spaces, preferably using the swept path analysis. | Noted, the swept path analysis is attached in <b>Annex B</b> on the following page. The results indicate that it is feasible for 16m articulated vehicle to enter and exit and manoeuvring within site, and so do 11m heavy goods vehicle. |













## 1.2 Responses to Comments from Environmental Protection Officer

| Item   | Departmental Comments                                                                                                                                                                                                                                                                                                                                                  | The Applicant's Responses