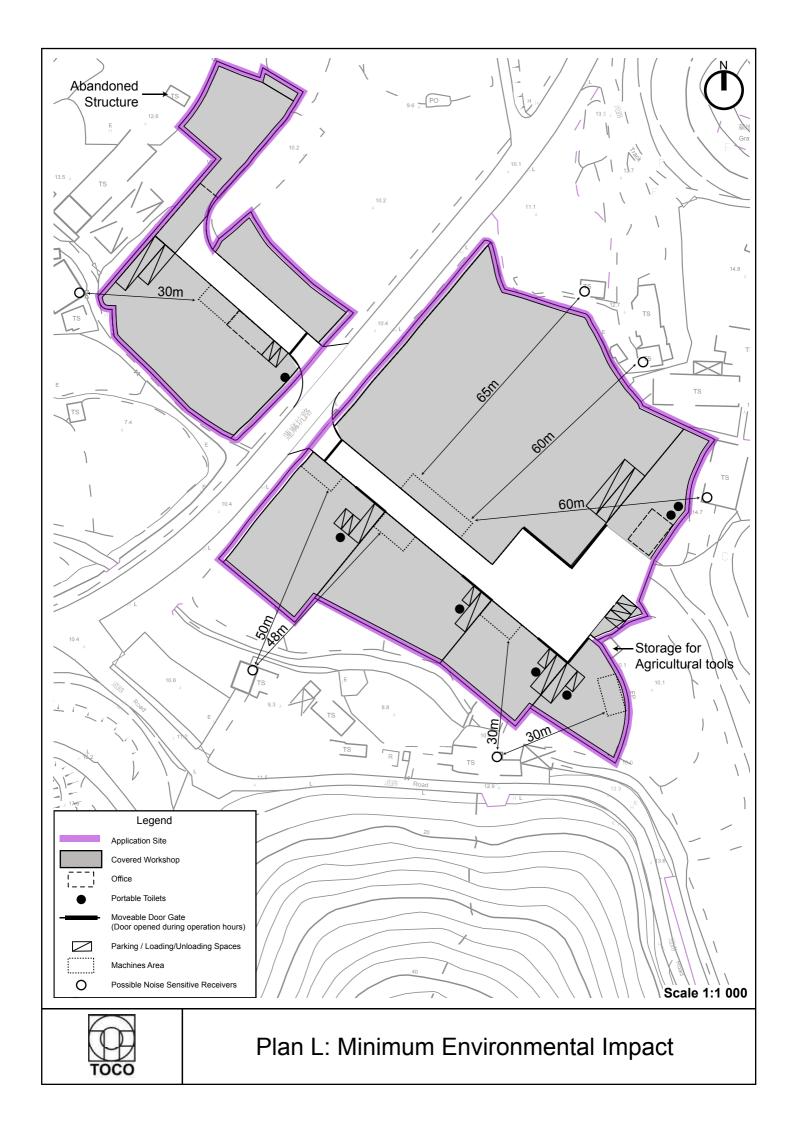

## 2. Name of Authorised Agent (if applicable) 獲授權代理人姓名/名稱(如適用)

(□Mr. 先生 /□Mrs. 夫人 /□Miss 小姐 /□Ms. 女士 / ☑Company 公司 /□Organisation 機構 )

Toco Planning Consultants Limited

達材都市規劃顧問有限公司

| 3.  | Application Site 申請地點                                                                                |                                                                                                                                                                                                                                                    |
|-----|------------------------------------------------------------------------------------------------------|----------------------------------------------------------------------------------------------------------------------------------------------------------------------------------------------------------------------------------------------------|
| (a) | Full address / location / demarcation district and lot number (if applicable) 詳細地址/地點/丈量約份及地段號碼(如適用) | Lot 129 (part) in D.D. 86 and Lots 607, 608, 609, 610B RP (part), 613 (part), 627 (part), 632A RP, 633A RP (part), 635A, 635B, 635C, 635D, 637, 638 (part) and 642A RP (part) in D.D. 90 and Adjoining Government Land, Lin Ma Hang Road, Sha Ling |
| (b) | Site area and/or gross floor area involved<br>涉及的地盤面積及/或總樓面面<br>積                                    | ☑Site area 地盤面積 12,085.9 sq.m 平方米☑About 約 ☑Gross floor area 總樓面面積 9,847.3 sq.m 平方米☑About 約                                                                                                                                                         |
| (c) | Area of Government land included (if any)<br>所包括的政府土地面積(倘有)                                          | sq.m 平方米 ☑About 約                                                                                                                                                                                                                                  |

| (d) | Name and number of the related statutory plan(s)<br>有關法定圖則的名稱及編號                                                                                                                                                                                                                                                                                                                                                                                                                                                                                                                                                                                                                                                                                                                                                                                                                                                                                                                                                                                                                                                                                                                                                                                                                                                                                                                                                                                                                                                                                                                                                                                                                                                                                                                                                                                                                                                                                                                                                                                                                                                               | Approved Man Kam To Outline Zoning Pla<br>No. S/NE-MKT/4                                                                                                                                                                                                                                                                                     | n .                                                                                                        |  |  |  |
|-----|--------------------------------------------------------------------------------------------------------------------------------------------------------------------------------------------------------------------------------------------------------------------------------------------------------------------------------------------------------------------------------------------------------------------------------------------------------------------------------------------------------------------------------------------------------------------------------------------------------------------------------------------------------------------------------------------------------------------------------------------------------------------------------------------------------------------------------------------------------------------------------------------------------------------------------------------------------------------------------------------------------------------------------------------------------------------------------------------------------------------------------------------------------------------------------------------------------------------------------------------------------------------------------------------------------------------------------------------------------------------------------------------------------------------------------------------------------------------------------------------------------------------------------------------------------------------------------------------------------------------------------------------------------------------------------------------------------------------------------------------------------------------------------------------------------------------------------------------------------------------------------------------------------------------------------------------------------------------------------------------------------------------------------------------------------------------------------------------------------------------------------|----------------------------------------------------------------------------------------------------------------------------------------------------------------------------------------------------------------------------------------------------------------------------------------------------------------------------------------------|------------------------------------------------------------------------------------------------------------|--|--|--|
| (e) | Land use zone(s) involved<br>涉及的土地用途地帶                                                                                                                                                                                                                                                                                                                                                                                                                                                                                                                                                                                                                                                                                                                                                                                                                                                                                                                                                                                                                                                                                                                                                                                                                                                                                                                                                                                                                                                                                                                                                                                                                                                                                                                                                                                                                                                                                                                                                                                                                                                                                         | Agriculture                                                                                                                                                                                                                                                                                                                                  | *                                                                                                          |  |  |  |
| (f) | Current use(s)<br>現時用途                                                                                                                                                                                                                                                                                                                                                                                                                                                                                                                                                                                                                                                                                                                                                                                                                                                                                                                                                                                                                                                                                                                                                                                                                                                                                                                                                                                                                                                                                                                                                                                                                                                                                                                                                                                                                                                                                                                                                                                                                                                                                                         | The application site comprises of two pieces of land-<br>of Lin Ma Hang Road) and the "west site" (westbound<br>east site is vacant and is covered by paved area, dry<br>structures, wild overgrown vegetation and some bush<br>vacant and is mainly covered by paved area and dry<br>(If there are any Government, institution or community | d of Lin Ma Hang Road).The<br>abandoned field, temporary<br>nes. The west site is also<br>abandoned field. |  |  |  |
|     |                                                                                                                                                                                                                                                                                                                                                                                                                                                                                                                                                                                                                                                                                                                                                                                                                                                                                                                                                                                                                                                                                                                                                                                                                                                                                                                                                                                                                                                                                                                                                                                                                                                                                                                                                                                                                                                                                                                                                                                                                                                                                                                                | plan and specify the use and gross floor area)<br>(如有任何政府、機構或社區設施,請在圖則上顯示,                                                                                                                                                                                                                                                                   | , 並註明用途及總樓面面積)                                                                                             |  |  |  |
| 4.  | "Current Land Owner" of                                                                                                                                                                                                                                                                                                                                                                                                                                                                                                                                                                                                                                                                                                                                                                                                                                                                                                                                                                                                                                                                                                                                                                                                                                                                                                                                                                                                                                                                                                                                                                                                                                                                                                                                                                                                                                                                                                                                                                                                                                                                                                        | Application Site 申請地點的「現行土均                                                                                                                                                                                                                                                                                                                  | 也擁有人」                                                                                                      |  |  |  |
| The | applicant 申請人 —                                                                                                                                                                                                                                                                                                                                                                                                                                                                                                                                                                                                                                                                                                                                                                                                                                                                                                                                                                                                                                                                                                                                                                                                                                                                                                                                                                                                                                                                                                                                                                                                                                                                                                                                                                                                                                                                                                                                                                                                                                                                                                                | -                                                                                                                                                                                                                                                                                                                                            | 21.00                                                                                                      |  |  |  |
|     | is the sole "current land owner" <sup>#&amp;</sup><br>是唯一的「現行土地擁有人」 <sup>#&amp;</sup>                                                                                                                                                                                                                                                                                                                                                                                                                                                                                                                                                                                                                                                                                                                                                                                                                                                                                                                                                                                                                                                                                                                                                                                                                                                                                                                                                                                                                                                                                                                                                                                                                                                                                                                                                                                                                                                                                                                                                                                                                                          | please proceed to Part 6 and attach documentary proof<br>(請繼續填寫第 6 部分,並夾附業權證明文件)。                                                                                                                                                                                                                                                            | of ownership).                                                                                             |  |  |  |
|     | is one of the "current land owners" <sup># &amp;</sup> (please attach documentary proof of ownership).<br>是其中一名「現行土地擁有人」 <sup>#&amp;</sup> (請夾附業權證明文件)。                                                                                                                                                                                                                                                                                                                                                                                                                                                                                                                                                                                                                                                                                                                                                                                                                                                                                                                                                                                                                                                                                                                                                                                                                                                                                                                                                                                                                                                                                                                                                                                                                                                                                                                                                                                                                                                                                                                                                                        |                                                                                                                                                                                                                                                                                                                                              |                                                                                                            |  |  |  |
| Ø   | is not a "current land owner" <sup>#</sup> .<br>並不是「現行土地擁有人」 <sup>#</sup> 。                                                                                                                                                                                                                                                                                                                                                                                                                                                                                                                                                                                                                                                                                                                                                                                                                                                                                                                                                                                                                                                                                                                                                                                                                                                                                                                                                                                                                                                                                                                                                                                                                                                                                                                                                                                                                                                                                                                                                                                                                                                    |                                                                                                                                                                                                                                                                                                                                              |                                                                                                            |  |  |  |
|     | The application site is entirely on C<br>申請地點完全位於政府土地上()                                                                                                                                                                                                                                                                                                                                                                                                                                                                                                                                                                                                                                                                                                                                                                                                                                                                                                                                                                                                                                                                                                                                                                                                                                                                                                                                                                                                                                                                                                                                                                                                                                                                                                                                                                                                                                                                                                                                                                                                                                                                       | iovernment land (please proceed to Part 6).<br>請繼續填寫第6部分)。                                                                                                                                                                                                                                                                                   |                                                                                                            |  |  |  |
| 5.  | Statement on Owner's Cons<br>就土地擁有人的同意/選                                                                                                                                                                                                                                                                                                                                                                                                                                                                                                                                                                                                                                                                                                                                                                                                                                                                                                                                                                                                                                                                                                                                                                                                                                                                                                                                                                                                                                                                                                                                                                                                                                                                                                                                                                                                                                                                                                                                                                                                                                                                                       |                                                                                                                                                                                                                                                                                                                                              | *                                                                                                          |  |  |  |
| (a) | According to the record(s) of the L involves a total of                                                                                                                                                                                                                                                                                                                                                                                                                                                                                                                                                                                                                                                                                                                                                                                                                                                                                                                                                                                                                                                                                                                                                                                                                                                                                                                                                                                                                                                                                                                                                                                                                                                                                                                                                                                                                                                                                                                                                                                                                                                                        | 年                                                                                                                                                                                                                                                                                                                                            |                                                                                                            |  |  |  |
| (b) | The applicant 申請人 —                                                                                                                                                                                                                                                                                                                                                                                                                                                                                                                                                                                                                                                                                                                                                                                                                                                                                                                                                                                                                                                                                                                                                                                                                                                                                                                                                                                                                                                                                                                                                                                                                                                                                                                                                                                                                                                                                                                                                                                                                                                                                                            |                                                                                                                                                                                                                                                                                                                                              |                                                                                                            |  |  |  |
|     | and the same of th | "current land owner(s)".                                                                                                                                                                                                                                                                                                                     |                                                                                                            |  |  |  |
|     | 已取得 名                                                                                                                                                                                                                                                                                                                                                                                                                                                                                                                                                                                                                                                                                                                                                                                                                                                                                                                                                                                                                                                                                                                                                                                                                                                                                                                                                                                                                                                                                                                                                                                                                                                                                                                                                                                                                                                                                                                                                                                                                                                                                                                          | 「現行土地擁有人」"的同意。                                                                                                                                                                                                                                                                                                                               | 9 99                                                                                                       |  |  |  |
| -   | Details of consent of "currer                                                                                                                                                                                                                                                                                                                                                                                                                                                                                                                                                                                                                                                                                                                                                                                                                                                                                                                                                                                                                                                                                                                                                                                                                                                                                                                                                                                                                                                                                                                                                                                                                                                                                                                                                                                                                                                                                                                                                                                                                                                                                                  | t land owner(s)" # obtained 取得「現行土地擁有人                                                                                                                                                                                                                                                                                                       | 」"同意的詳情                                                                                                    |  |  |  |
|     | Land Owner(s) Land Reg                                                                                                                                                                                                                                                                                                                                                                                                                                                                                                                                                                                                                                                                                                                                                                                                                                                                                                                                                                                                                                                                                                                                                                                                                                                                                                                                                                                                                                                                                                                                                                                                                                                                                                                                                                                                                                                                                                                                                                                                                                                                                                         | per/address of premises as shown in the record of the istry where consent(s) has/have been obtained 註冊處記錄已獲得同意的地段號碼/處所地址                                                                                                                                                                                                                     | Date of consent obtained<br>(DD/MM/YYYY)<br>取得同意的口期<br>(日/月/年)                                             |  |  |  |
|     | u =                                                                                                                                                                                                                                                                                                                                                                                                                                                                                                                                                                                                                                                                                                                                                                                                                                                                                                                                                                                                                                                                                                                                                                                                                                                                                                                                                                                                                                                                                                                                                                                                                                                                                                                                                                                                                                                                                                                                                                                                                                                                                                                            |                                                                                                                                                                                                                                                                                                                                              | * 8                                                                                                        |  |  |  |
|     |                                                                                                                                                                                                                                                                                                                                                                                                                                                                                                                                                                                                                                                                                                                                                                                                                                                                                                                                                                                                                                                                                                                                                                                                                                                                                                                                                                                                                                                                                                                                                                                                                                                                                                                                                                                                                                                                                                                                                                                                                                                                                                                                | 3                                                                                                                                                                                                                                                                                                                                            |                                                                                                            |  |  |  |
|     |                                                                                                                                                                                                                                                                                                                                                                                                                                                                                                                                                                                                                                                                                                                                                                                                                                                                                                                                                                                                                                                                                                                                                                                                                                                                                                                                                                                                                                                                                                                                                                                                                                                                                                                                                                                                                                                                                                                                                                                                                                                                                                                                |                                                                                                                                                                                                                                                                                                                                              |                                                                                                            |  |  |  |
|     | (Please use senarate sheets if the                                                                                                                                                                                                                                                                                                                                                                                                                                                                                                                                                                                                                                                                                                                                                                                                                                                                                                                                                                                                                                                                                                                                                                                                                                                                                                                                                                                                                                                                                                                                                                                                                                                                                                                                                                                                                                                                                                                                                                                                                                                                                             |                                                                                                                                                                                                                                                                                                                                              | と問不足,請另百說明)                                                                                                |  |  |  |