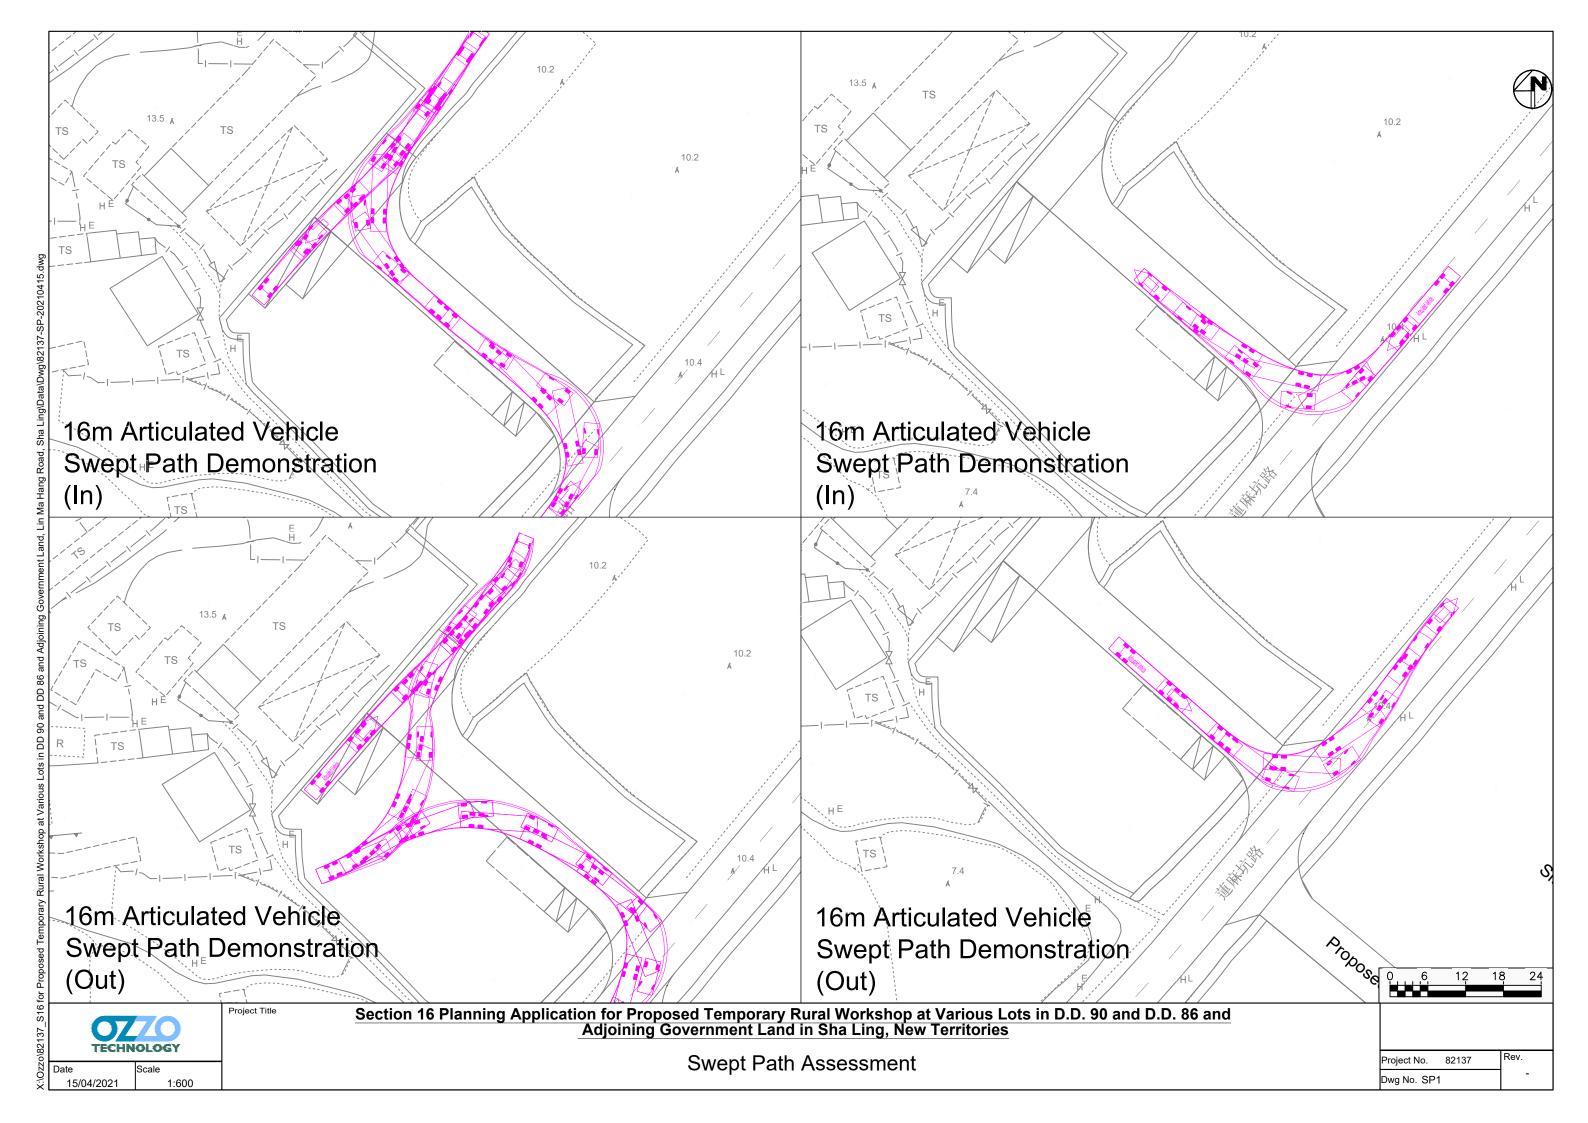

| Amended Indicative Layout Plan and Development Proposal ( <b>Plan K</b> ) and have been attached in <b>Appendix I</b> .                                                                                                                    |
| TD(2) | (ii) The applicant shall demonstrate the satisfactory manoeuvring of vehicles entering to and exiting from the subject site, manoeuvring within the subject site and into/out of the parking and loading/ unloading spaces, preferably using the swept path analysis. | Noted, the swept path analysis is attached in <b>Annex B</b> on the following page. The results indicate that it is feasible for 16m articulated vehicle to enter and exit and manoeuvring within site, and so do 11m heavy goods vehicle. |













## 1.2 Responses to Comments from Environmental Protection Officer

| Item   | Departmental Comments                                                                                                                                                                                                                                                                                                                                                  | The Applicant's Responses