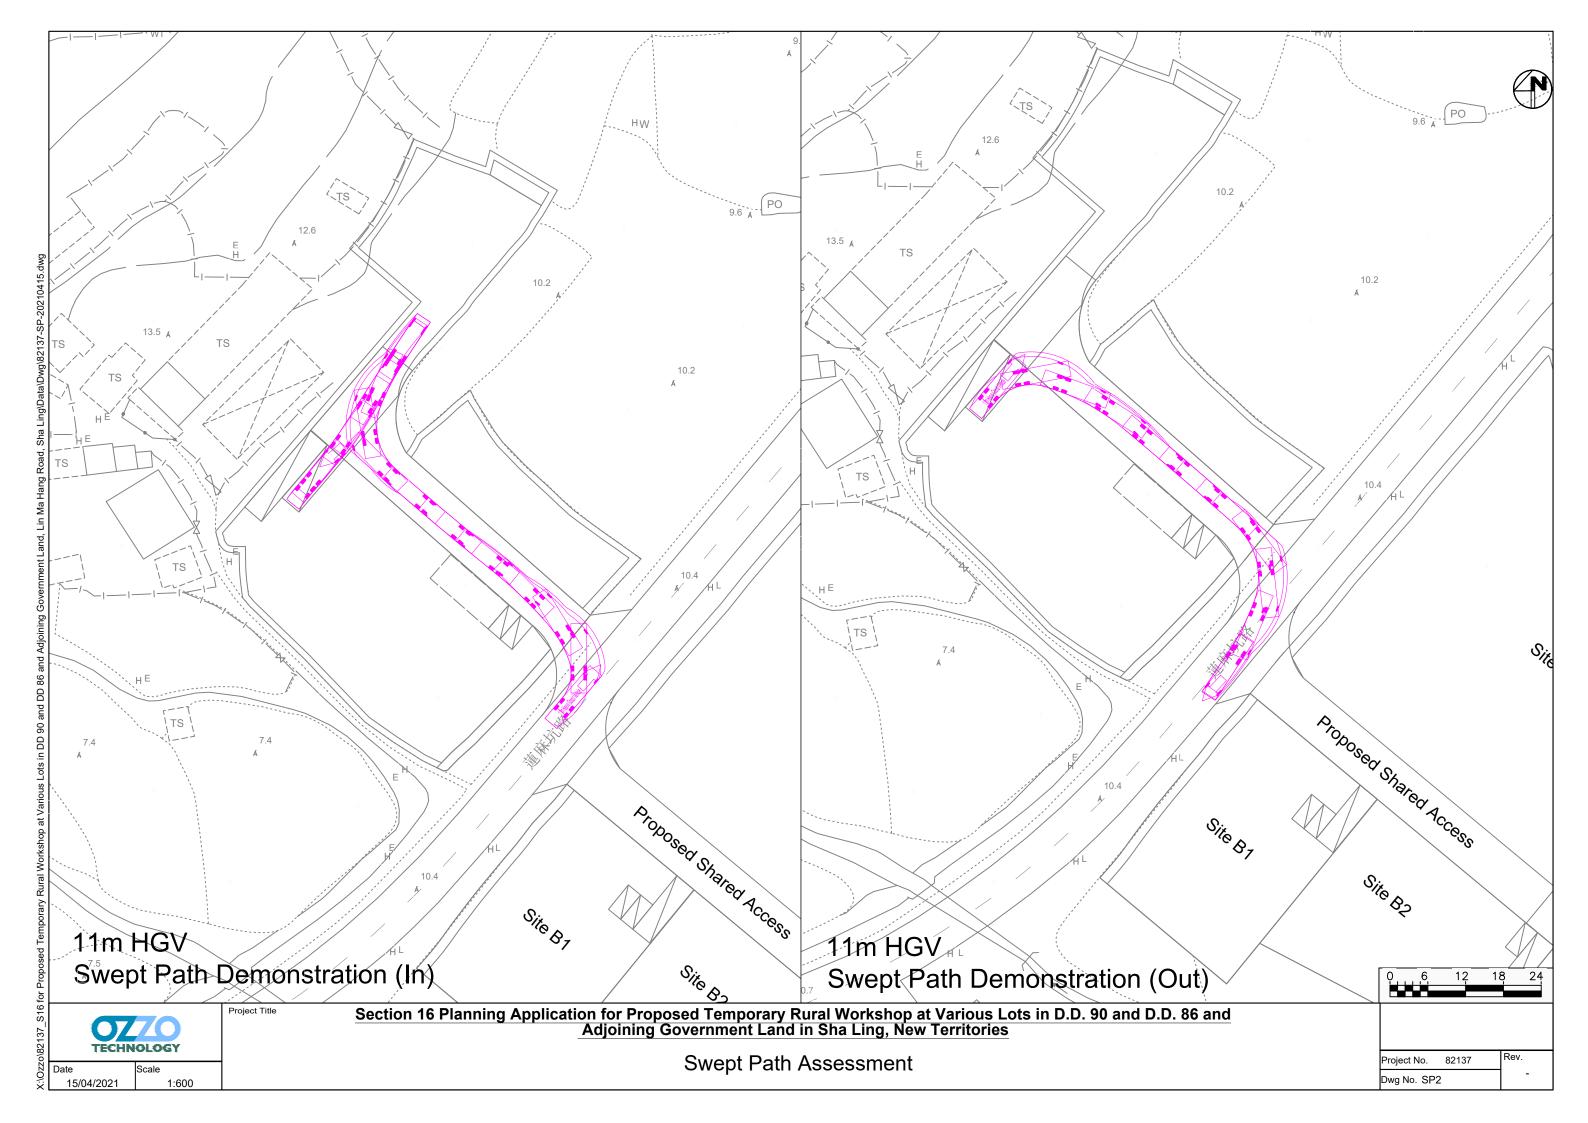

| Amended Indicative Layout Plan and Development Proposal ( <b>Plan K</b> ) and have been attached in <b>Appendix I</b> .                                                                                                                    |
| TD(2) | (ii) The applicant shall demonstrate the satisfactory manoeuvring of vehicles entering to and exiting from the subject site, manoeuvring within the subject site and into/out of the parking and loading/ unloading spaces, preferably using the swept path analysis. | Noted, the swept path analysis is attached in <b>Annex B</b> on the following page. The results indicate that it is feasible for 16m articulated vehicle to enter and exit and manoeuvring within site, and so do 11m heavy goods vehicle. |













## 1.2 Responses to Comments from Environmental Protection Officer

| Item   | Departmental Comments                                                                                                                                                                                                                                                                                                                                                  | The Applicant's Responses