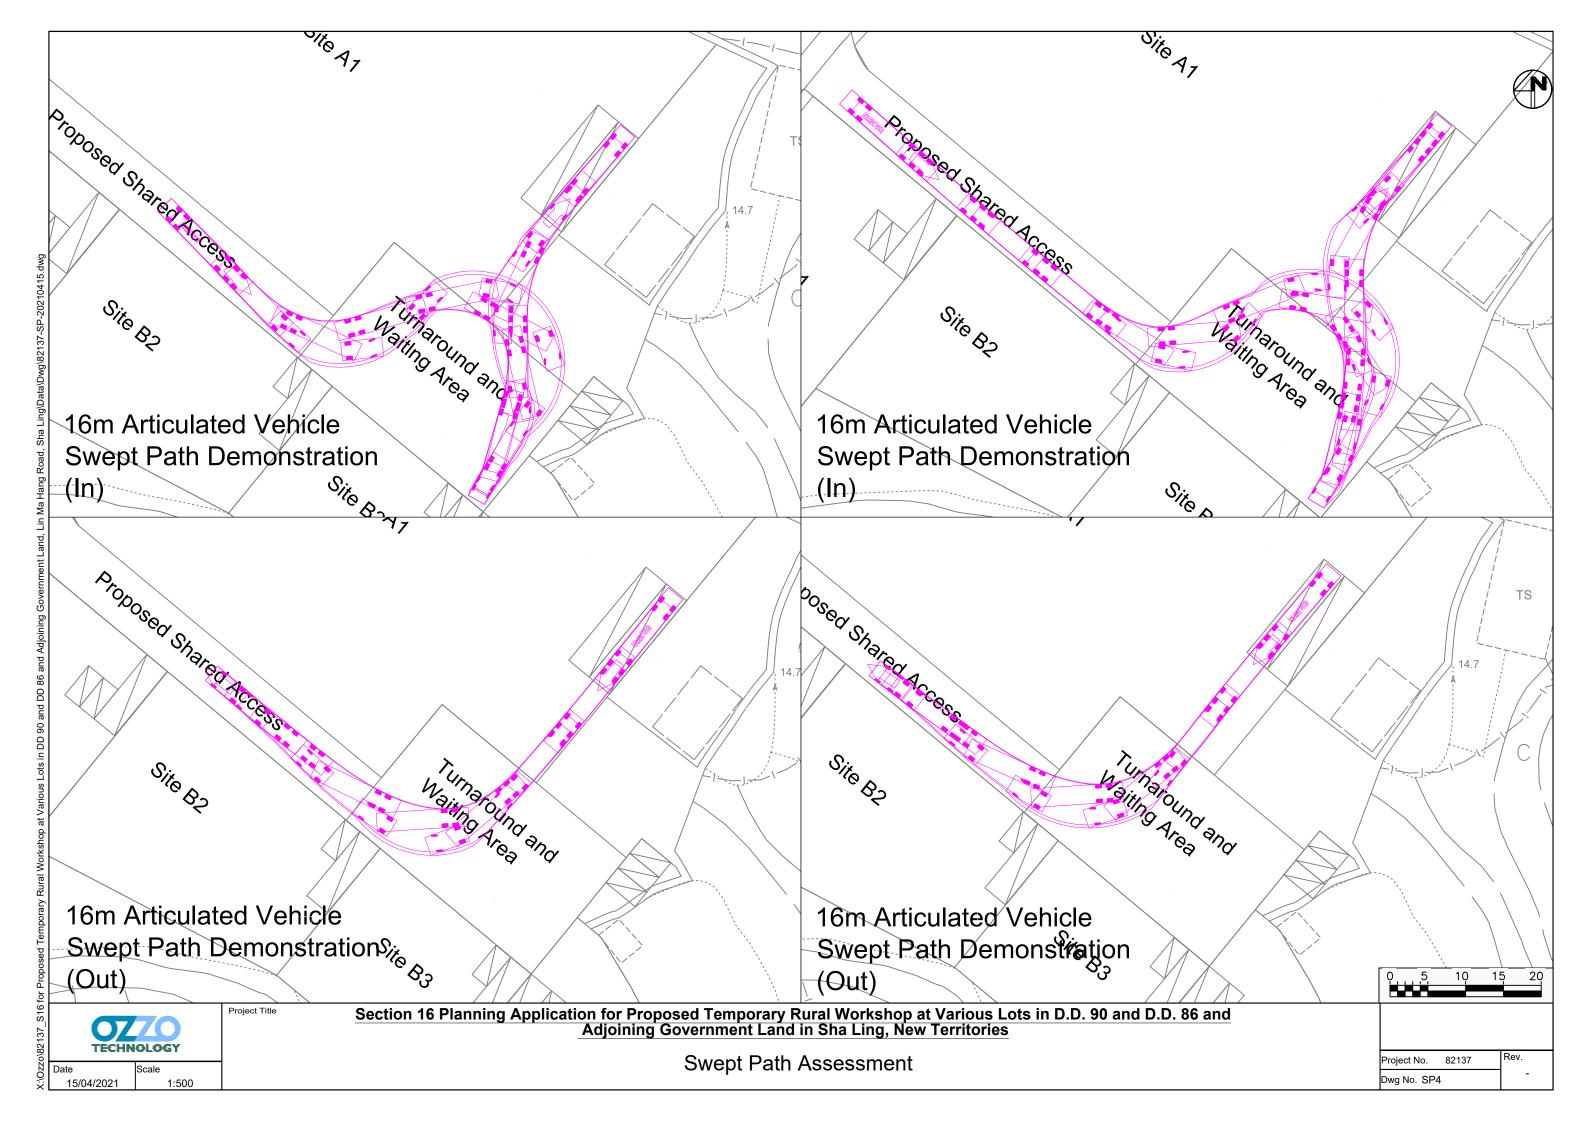

| Amended Indicative Layout Plan and Development Proposal ( <b>Plan K</b> ) and have been attached in <b>Appendix I</b> .                                                                                                                    |
| TD(2) | (ii) The applicant shall demonstrate the satisfactory manoeuvring of vehicles entering to and exiting from the subject site, manoeuvring within the subject site and into/out of the parking and loading/ unloading spaces, preferably using the swept path analysis. | Noted, the swept path analysis is attached in <b>Annex B</b> on the following page. The results indicate that it is feasible for 16m articulated vehicle to enter and exit and manoeuvring within site, and so do 11m heavy goods vehicle. |













## 1.2 Responses to Comments from Environmental Protection Officer

| Item   | Departmental Comments                                                                                                                                                                                                                                                                                                                                                  | The Applicant's Responses