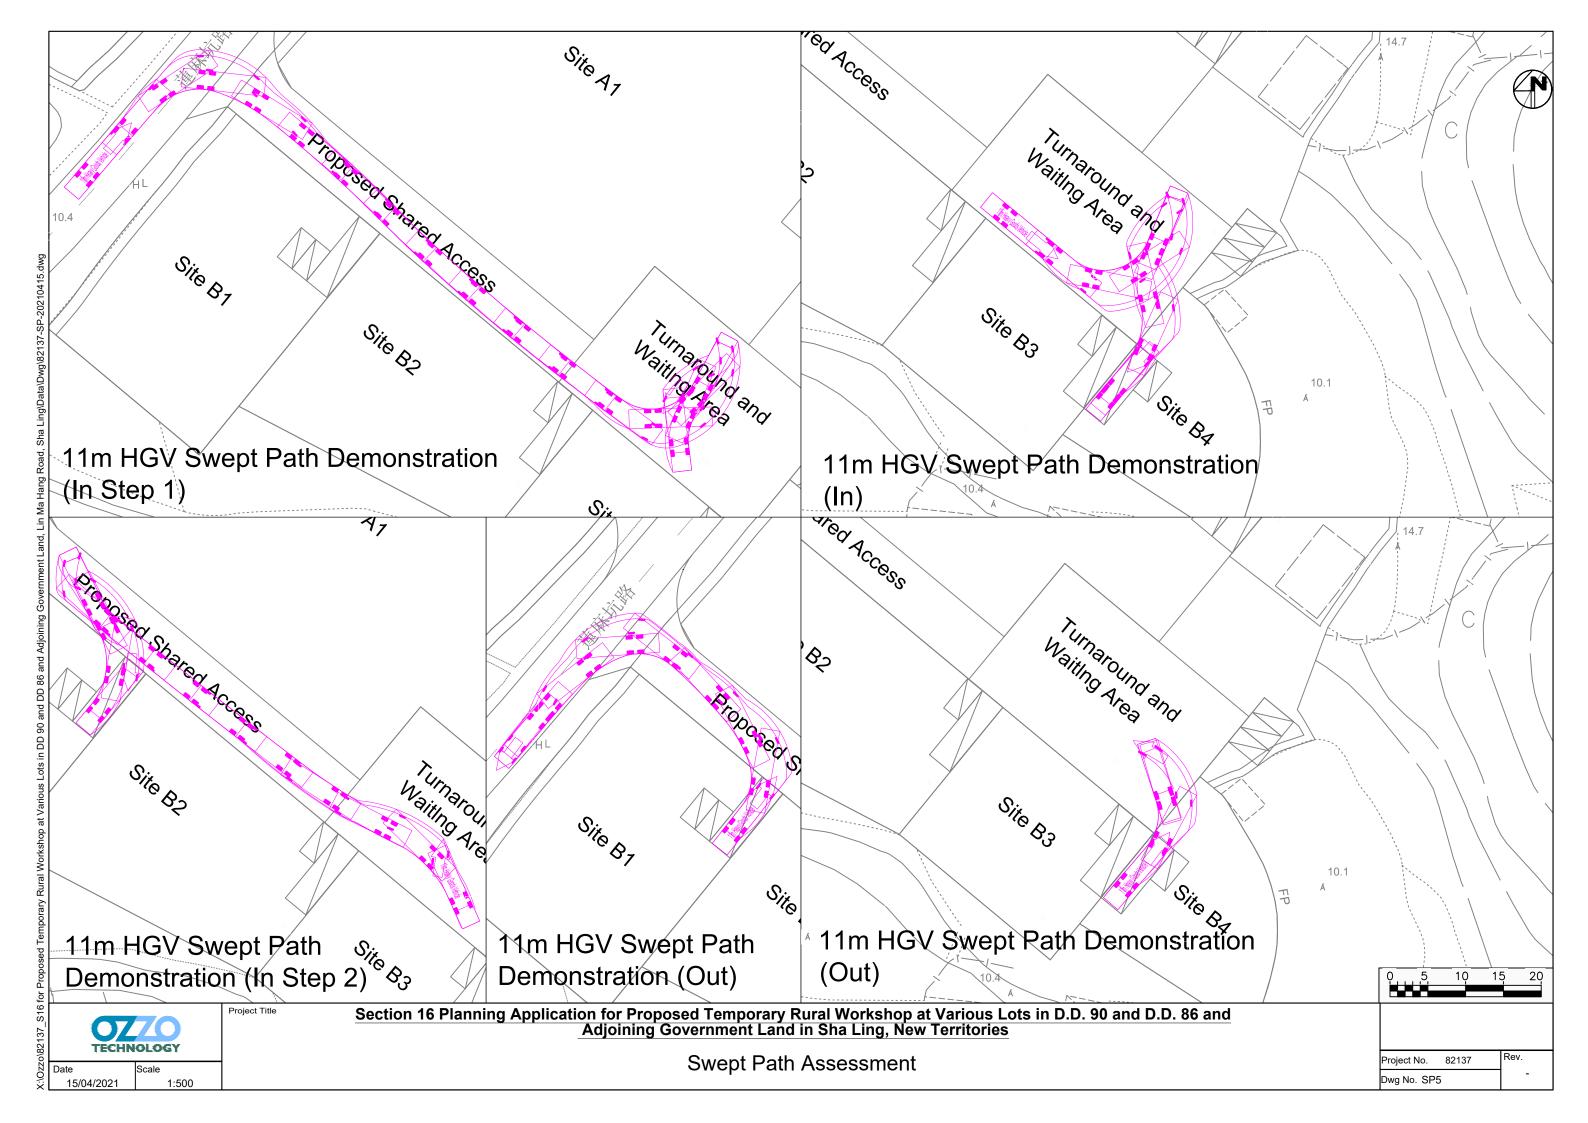

| Amended Indicative Layout Plan and Development Proposal ( <b>Plan K</b> ) and have been attached in <b>Appendix I</b> .                                                                                                                    |
| TD(2) | (ii) The applicant shall demonstrate the satisfactory manoeuvring of vehicles entering to and exiting from the subject site, manoeuvring within the subject site and into/out of the parking and loading/ unloading spaces, preferably using the swept path analysis. | Noted, the swept path analysis is attached in <b>Annex B</b> on the following page. The results indicate that it is feasible for 16m articulated vehicle to enter and exit and manoeuvring within site, and so do 11m heavy goods vehicle. |













## 1.2 Responses to Comments from Environmental Protection Officer

| Item   | Departmental Comments                                                                                                                                                                                                                                                                                                                                                  | The Applicant's Responses