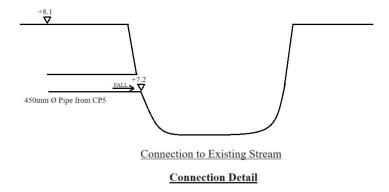

--------|--------|--------|--------|--------|--------|
| T(years)      |        |        |        |        |        |
| а             | 1004.5 | 1112.2 | 1157.7 | 1178.6 | 1167.6 |
| b             | 17.24  | 18.86  | 19.04  | 18.49  | 16.76  |
| С             | 0.644  | 0.614  | 0.597  | 0.582  | 0.561  |

 $i = 1167.6/[3.338+16.76]^{0.561}$ 

i = 185.4mm/hr

By Rational Method, Q =  $0.95 \times 185.4$ mm/hr  $\times 272/3600$ 

+0.25× 185.4mm/hr × 726/3600

Q =  $23I/s = 0.023m^3/s = 1359 I/min$ 

In accordance with the Chart of the Rapid Design of Channels in "Geotechnical Manual for Slopes" (Appendix II), 150mm surface U-channel in 1:50 gradient is considered adequate to dissipate all the stormwater accrued by the catchment area.

Figure 4: Drainage Plan



Figure 5 Connection Detail



## 6 Checking the Capacity of the 450mm Diameter underground pipe

**Manning Equation** 

$$V = R^{2/3} \times S_f^{0.5}/n$$
 
$$R = \frac{\pi r^2}{2\pi r}$$
 
$$R = \frac{r}{2}$$

Diameter = 0.45m

r = 0.45m/2 = 0.225mR = 0.225m/2 = 0.1125m

n =  $0.012 \text{ s/m}^{1/3}$ 

(Table 13 of Stormwater Drainage Manual)

 $V = [0.15^{2/3}] \times [0.01^{0.5}] / 0.012$ 

V = 1.94m/sec

Maximum Capacity  $Q_{Max} = V \times A$ 

 $A = \pi r^2$ 

 $A = \pi \times 0.225^2$  $A = 0.159m^2$ 

 $Q_{Max} = 1.94 \text{m/sec} \times 0.159 \text{m}^2$ 

 $Q_{Max}$  = 0.309m<sup>3</sup>/sec 0.309m<sup>3</sup>/sec > 0.281m<sup>3</sup>/sec

7360 > 0.28111

 $Q_{Max} > Q$ 

A 450mm diameter pipe has sufficient capacity to discharge the runoff estimation from the catchment area

## 7 Checking the Capacity of