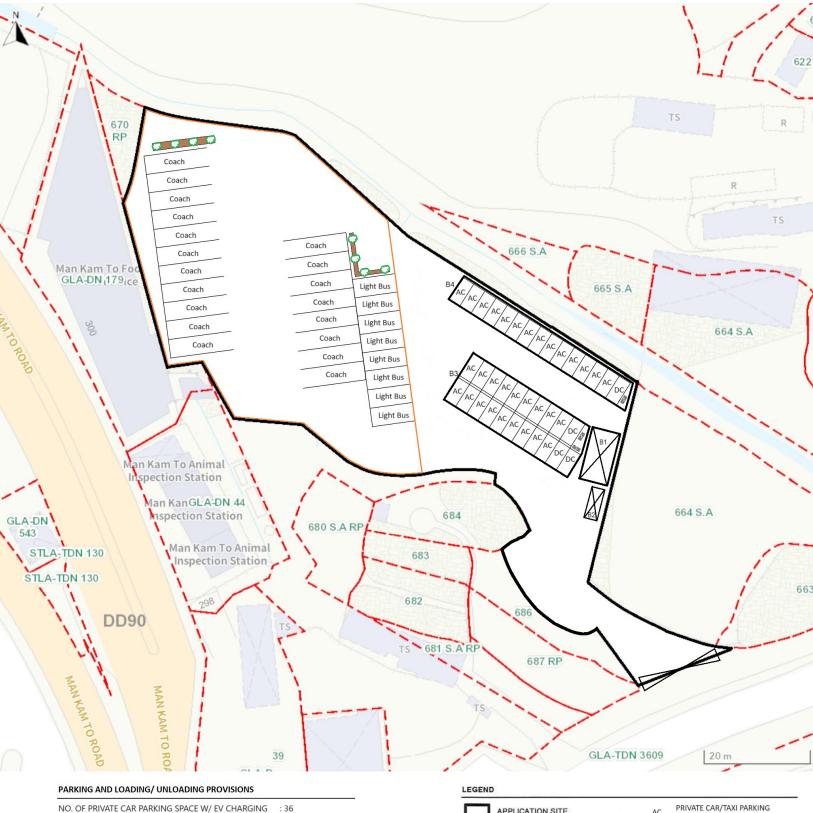

Lots 665 S.A. (Part), 666 S.A. (Part), 667, 669 S.B. RP, and 685, in D.D. 90 and Adjoining Government Land, Lin Ma Hang Road, Man Kam To, New Territories

(b) Site area and/or gross floor area involved 涉及的地盤面積及/或總樓面面

☑Site area 地盤面積 4,364 sq.m 平方米☑About 約

☑Gross floor area 總樓面面積 68 sq.m 平方米☑About 約

(c) Area of Government land included (if any)
所包括的政府土地面積(倘有)

564 sq.m 平方米 ☑ About 約

| (d)       | Name and number of the r statutory plan(s) 有關法定圖則的名稱及編號 | Approved Man Kam To Outline Zoning Plan No. S/NE-MKT/4                                                                                                                                   |
|-----------|---------------------------------------------------------|------------------------------------------------------------------------------------------------------------------------------------------------------------------------------------------|
| (e)       | Land use zone(s) involved<br>涉及的土地用途地帶                  | Agriculture 'AGR'                                                                                                                                                                        |
| (f)       | Current use(s)<br>現時用途                                  | Vacant Land  (If there are any Government, institution or community facilities, please illustrate on plan and specify the use and gross floor area) (如有任何政府、機構或社區設施,請在圖則上顯示,並註明用途及總樓面面積) |
| 4.        | "Current Land Owner'                                    | of Application Site 申請地點的「現行土地擁有人」                                                                                                                                                       |
| The       | applicant 申請人 —                                         |                                                                                                                                                                                          |
|           | is the sole "current land owner<br>是唯一的「現行土地擁有人         | #& (please proceed to Part 6 and attach documentary proof of ownership). #& (請繼續填寫第 6 部分,並夾附業權證明文件)。                                                                                     |
| $\square$ | is one of the "current land owr<br>是其中一名「現行土地擁有」        | ers" <sup># &amp;</sup> (please attach documentary proof of ownership).<br>、」 <sup>#&amp;</sup> (請夾附業權證明文件)。                                                                             |
|           | is not a "current land owner"*.<br>並不是「現行土地擁有人」         | o                                                                                                                                                                                        |
|           | The application site is entirely<br>申請地點完全位於政府土地        | on Government land (please proceed to Part 6).<br>上(請繼續填寫第 6 部分)。                                                                                                                        |
| _         | Statement on One well                                   | FRT 45 0** 45                                                                                                                                                                            |
| 5.        | Statement on Owner's (<br>就土地擁有人的同意                     | onsent/Notification<br>/通知土地擁有人的陳述                                                                                                                                                       |
| (a)       | involves a total of1.1                                  | .024 年01 月15 日的記錄,這宗申請共牽                                                                                                                                                                 |
| (b)       | The applicant 申請人 —                                     |                                                                                                                                                                                          |
| ` /       | • • • • • • • • • • • • • • • • • • • •                 |                                                                                                                                                                                          |
|           |                                                         | 名「現行土地擁有人」"的同意。                                                                                                                                                                          |
|           | Details of consent of "co                               | rrent land owner(s)" # obtained 取得「現行土地擁有人」 #同意的詳情                                                                                                                                       |
|           | No. of 'Current                                         | umber/address of premises as shown in the record of the Land  (DDAMAYYYYY)                                                                                                               |
|           | 「現行士地擁有 Regi                                            | try where consent(s) has/have been obtained 上地註冊處記錄已獲得同意的地段號碼/處所地址 (DD/MM/YYYY) 取得同意的日期 (日/月/年)                                                                                          |
|           | 「現行土地擁有 Regi                                            | 上地計冊處記錄已獲得同音的地段號碼/處所地址 取得同意的日期                                                                                                                                                           |
|           | 「現行土地擁有 Regi                                            | 上地計冊處記錄已獲得同音的地段號碼/處所地址 取得同意的日期                                                                                                                                                           |
|           | 「現行土地擁有 Regi                                            | 上地計冊處記錄已獲得同音的地段號碼/處所地址 取得同意的日期                                                                                                                                                           |