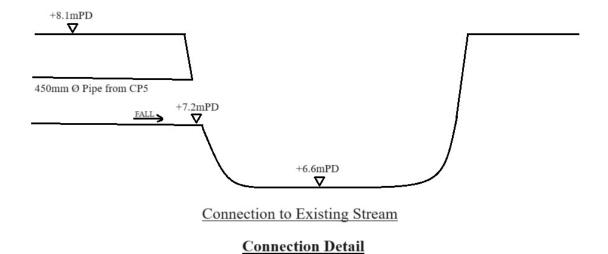

Lots 665 S.A. (Part), 666 S.A. (Part), 667, 669 S.B. RP, and 685, in D.D. 90 and Adjoining Government Land, Lin Ma Hang Road, Man Kam To, New Territories

(b) Site area and/or gross floor area involved 涉及的地盤面積及/或總樓面面