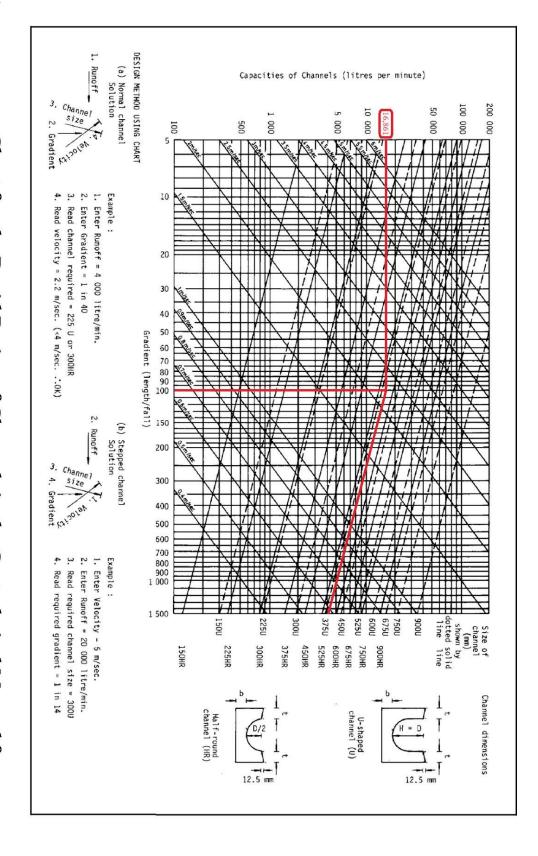

|        |
| а             | 1004.5 | 1112.2 | 1157.7 | 1178.6 | 1167.6 |
| b             | 17.24  | 18.86  | 19.04  | 18.49  | 16.76  |
| С             | 0.644  | 0.614  | 0.597  | 0.582  | 0.561  |

 $i = 1167.6/[6.446+16.76]^{0.561}$ 

i = 200.1 mm/hr

By Rational Method, Q =  $0.95 \times 200.1$ mm/hr  $\times 4,642/3600$ 

+0.25× 200.1mm/hr × 2,586/3600

Q =  $281l/s = 0.281m^3/s = 16,861 l/min$ 

In accordance with the Chart of the Rapid Design of Channels in "Geotechnical Manual for Slopes" (Figure 2), 450mm surface U-channel in 1:100 gradient is considered adequate to dissipate all the stormwater accrued by the application site. The intercepted stormwater will then be discharged to the existing natural stream to the north of the application site as shown in Figure 3.

Figure 2



Slopes (Second Edition) (GCO, 1984) Chart for the Rapid Design of Channels in the Geotechnical Manual for

Figure 3: Drainage Plan



Figure 4 Connection Detail



## 3.2 Checking the Capacity of the 450mm Diameter underground pipe Manning Equation

$$V = R^{2/3} \times S_f^{0.5}/n$$

$$R = \frac{\pi r^2}{2\pi r}$$

$$R = \frac{r}{2}$$

Diameter = 0.45m

r = 0.45m/2 = 0.225mR = 0.225m/2 = 0.1125m

n =  $0.012 \text{ s/m}^{1/3}$ 

(Table 13 of Stormwater Drainage Manual)

 $V = [0.15^{2/3}] \times [0.01^{0.5}]/0.012$ 

V = 1.94m/sec Maximum Capacity  $Q_{Max} = V \times A$ 

 $A = \pi r^2$   $A = \pi \times 0.225^2$   $A = 0.159m^2$ 

 $Q_{Max} = 1.94 \text{m/sec} \times 0.159 \text{m}^2$ 

 $Q_{Max} = 0.309 \text{m}^3/\text{sec}$  $0.309 \text{m}^3/\text{sec} > 0.281 \text{m}^3/\text{sec