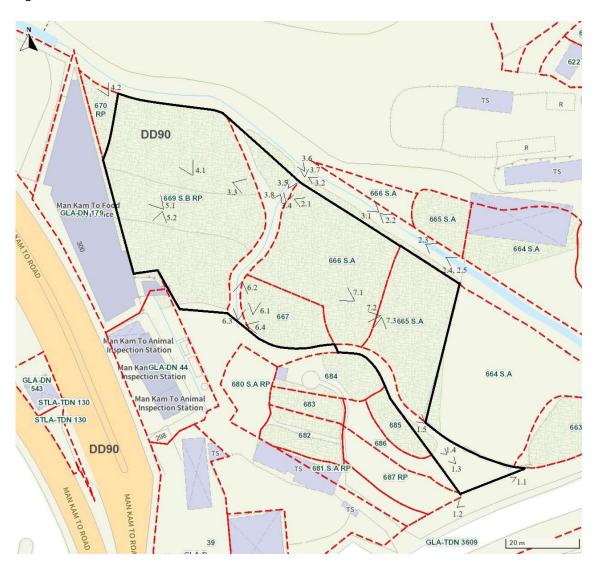

Lots 665 S.A. (Part), 666 S.A. (Part), 667, 669 S.B. RP, and 685, in D.D. 90 and Adjoining Government Land, Lin Ma Hang Road, Man Kam To, New Territories

(b) Site area and/or gross floor area involved 涉及的地盤面積及/或總樓面面

☑Site area 地盤面積 4,364 sq.m 平方米☑About 約

☑Gross floor area 總樓面面積 68 sq.m 平方米☑About 約

(c) Area of Government land included (if any)
所包括的政府土地面積(倘有)

564 sq.m 平方米 ☑ About 約

| (d)       | Name and number of the r statutory plan(s) 有關法定圖則的名稱及編號 | Approved Man Kam To Outline Zoning Plan No. S/NE-MKT/4                                                                                                                                   |
|-----------|---------------------------------------------------------|------------------------------------------------------------------------------------------------------------------------------------------------------------------------------------------|
| (e)       | Land use zone(s) involved<br>涉及的土地用途地帶                  | Agriculture 'AGR'                                                                                                                                                                        |
| (f)       | Current use(s)<br>現時用途                                  | Vacant Land  (If there are any Government, institution or community facilities, please illustrate on plan and specify the use and gross floor area) (如有任何政府、機構或社區設施,請在圖則上顯示,並註明用途及總樓面面積) |
| 4.        | "Current Land Owner'                                    | of Application Site 申請地點的「現行土地擁有人」                                                                                                                                                       |
| The       | applicant 申請人 —                                         |                                                                                                                                                                                          |
|           | is the sole "current land owner<br>是唯一的「現行土地擁有人         | #& (please proceed to Part 6 and attach documentary proof of ownership). #& (請繼續填寫第 6 部分,並夾附業權證明文件)。                                                                                     |
| $\square$ | is one of the "current land owr<br>是其中一名「現行土地擁有」        | ers" <sup># &amp;</sup> (please attach documentary proof of ownership).<br>、」 <sup>#&amp;</sup> (請夾附業權證明文件)。                                                                             |
|           | is not a "current land owner"*.<br>並不是「現行土地擁有人」         | o                                                                                                                                                                                        |
|           | The application site is entirely<br>申請地點完全位於政府土地        | on Government land (please proceed to Part 6).<br>上(請繼續填寫第 6 部分)。                                                                                                                        |
| _         | Statement on One well                                   | FRT 45 0** 45                                                                                                                                                                            |
| 5.        | Statement on Owner's (<br>就土地擁有人的同意                     | onsent/Notification<br>/通知土地擁有人的陳述                                                                                                                                                       |
| (a)       | involves a total of1.1                                  | .024 年01 月15 日的記錄,這宗申請共牽                                                                                                                                                                 |
| (b)       | The applicant 申請人 —                                     |                                                                                                                                                                                          |
| ` /       | • • • • • • • • • • • • • • • • • • • •                 |                                                                                                                                                                                          |
|           |                                                         | 名「現行土地擁有人」"的同意。                                                                                                                                                                          |
|           | Details of consent of "co                               | rrent land owner(s)" # obtained 取得「現行土地擁有人」 #同意的詳情                                                                                                                                       |
|           | No. of 'Current                                         | umber/address of premises as shown in the record of the Land  (DDAMAYYYYY)                                                                                                               |
|           | 「現行士地擁有 Regi                                            | try where consent(s) has/have been obtained 上地註冊處記錄已獲得同意的地段號碼/處所地址 (DD/MM/YYYY) 取得同意的日期 (日/月/年)                                                                                          |
|           | 「現行土地擁有 Regi                                            | 上地計冊處記錄已獲得同音的地段號碼/處所地址 取得同意的日期                                                                                                                                                           |
|           | 「現行土地擁有 Regi                                            | 上地計冊處記錄已獲得同音的地段號碼/處所地址 取得同意的日期                                                                                                                                                           |
|           | 「現行土地擁有 Regi                                            | 上地計冊處記錄已獲得同音的地段號碼/處所地址 取得同意的日期                                                                                                                                                           |