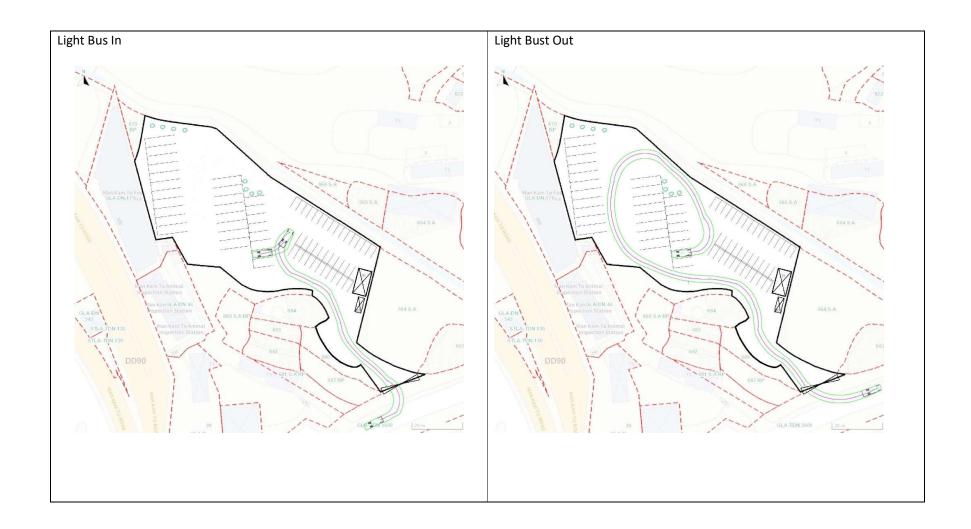

ion is only a small fraction of the existing streamcourse's capacity

#### 4 Conclusion

- 4.1 The applicant will be responsible for the construction and ongoing maintenance of the drainage facilities.
- 4.2 Potential drainage impacts that may arise from the Site after construction of the Proposed Development have been assessed. Thus, existing stormwater system will have sufficient capacity to receive stormwater runoff from the Proposed Development and surrounding catchments.
- 4.3 Adequate measures are provided at the resources of the applicant to prevent the site from being eroded and flooded
- 4.4 External catchment is taken into account such that flooding susceptibility of the adjoining areas would not be adversely affected by the proposed development.

## **Swept Path Analysis**









|                       |                         | 1 upor 1 (0111/1 (12 1/1111) |
|-----------------------|-------------------------|------------------------------|
| For Official Use Only | Application No.<br>申請編號 |                              |
| 請勿填寫此欄                | Date Received<br>收到日期   |                              |

- 1. The completed form and supporting documents (if any) should be sent to the Secretary, Town Planning Board (the Board), 15/F, North Point Government Offices, 333 Java Road, North Point, Hong Kong. 申請人須把填妥的申請表格及其他支持申請的文件(倘有),送交香港北角渣華道 333 號北角政府合署 15 樓城市規劃委員會(下稱「委員會」)秘書收。
- 2. Please read the "Guidance Notes" carefully before you fill in this form. The document can be downloaded from the Board's website at <a href="http://www.tpb.gov.hk/">http://www.tpb.gov