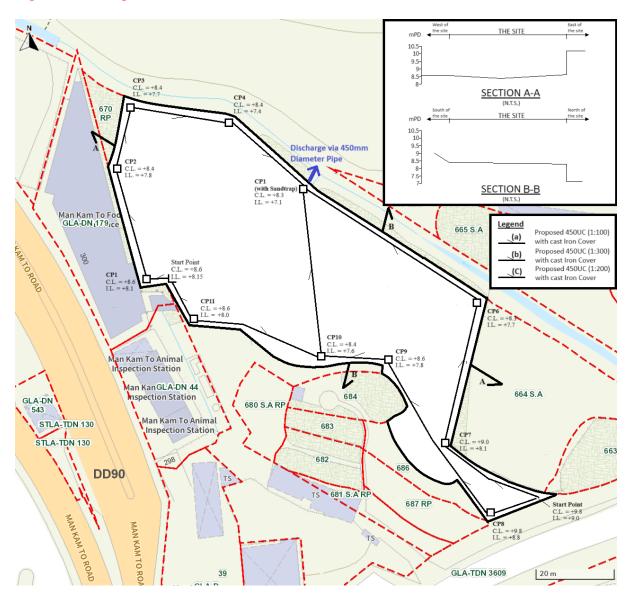

Lots 665 S.A. (Part), 666 S.A. (Part), 667, 669 S.B. RP, and 685, in D.D. 90 and Adjoining Government Land, Lin Ma Hang Road, Man Kam To, New Territories

(b) Site area and/or gross floor area involved 涉及的地盤面積及/或總樓面面

☑Site area 地盤面積 4,364 sq.m 平方米☑About 約

☑Gross floor area 總樓面面積 68 sq.m 平方米☑About 約

(c) Area of Government land included (if any)
所包括的政府土地面積(倘有)

564 sq.m 平方米 ☑ About 約

| (d)       | Name and number of the r statutory plan(s) 有關法定圖則的名稱及編號 | Approved Man Kam To Outline Zoning Plan No. S/NE-MKT/4                                                                                                                                   |
|-----------|---------------------------------------------------------|------------------------------------------------------------------------------------------------------------------------------------------------------------------------------------------|
| (e)       | Land use zone(s) involved<br>涉及的土地用途地帶                  | Agriculture 'AGR'                                                                                                                                                                        |
| (f)       | Current use(s)<br>現時用途                                  | Vacant Land  (If there are any Government, institution or community facilities, please illustrate on plan and specify the use and gross floor area) (如有任何政府、機構或社區設施,請在圖則上顯示,並註明用途及總樓面面積) |
| 4.        | "Current Land Owner'                                    | of Application Site 申請地點的「現行土地擁有人」                                                                                                                                                       |
| The       | applicant 申請人 —                                         |                                                                                                                                                                                          |
|           | is the sole "current land owner<br>是唯一的「現行土地擁有人         | #& (please proceed to Part 6 and attach documentary proof of ownership). #& (請繼續填寫第 6 部分,並夾附業權證明文件)。                                                                                     |
| $\square$ | is one of the "current land owr<br>是其中一名「現行土地擁有」        | ers" <sup># &amp;</sup> (please attach documentary proof of ownership).<br>、」 <sup>#&amp;</sup> (請夾附業權證明文件)。                                                                             |
|           | is not a "current land owner"*.<br>並不是「現行土地擁有人」         | o                                                                                                                                                                                        |
|           | The application site is entirely<br>申請地點完全位於政府土地        | on Government land (please proceed to Part 6).<br>上(請繼續填寫第 6 部分)。                                                                                                                        |
| _         | Statement on One well                                   | FRT 45 0** 45                                                                                                                                                                            |
| 5.        | Statement on Owner's (<br>就土地擁有人的同意                     | onsent/Notification<br>/通知土地擁有人的陳述                                                                                                                                                       |
| (a)       | involves a total of1.1                                  | .024 年01 月15 日的記錄,這宗申請共牽                                                                                                                                                                 |
| (b)       | The applicant 申請人 —                                     |                                                                                                                                                                                          |
| ` /       | • • • • • • • • • • • • • • • • • • • •                 |                                                                                                                                                                                          |
|           |                                                         | 名「現行土地擁有人」"的同意。                                                                                                                                                                          |
|           | Details of consent of "co                               | rrent land owner(s)" # obtained 取得「現行土地擁有人」 #同意的詳情                                                                                                                                       |
|           | No. of 'Current                                         | umber/address of premises as shown in the record of the Land  (DDAMAYYYYY)                                                                                                               |
|           | 「現行士地擁有 Regi                                            | try where consent(s) has/have been obtained 上地註冊處記錄已獲得同意的地段號碼/處所地址 (DD/MM/YYYY) 取得同意的日期 (日/月/年)                                                                                          |
|           | 「現行土地擁有 Regi                                            | 上地計冊處記錄已獲得同音的地段號碼/處所地址 取得同意的日期                                                                                                                                                           |
|           | 「現行土地擁有 Regi                                            | 上地計冊處記錄已獲得同音的地段號碼/處所地址 取得同意的日期                                                                                                                                                           |
|           | 「現行土地擁有 Regi                                            | 上地計冊處記錄已獲得同音的地段號碼/處所地址 取得同意的日期                                                                                                                                                           |