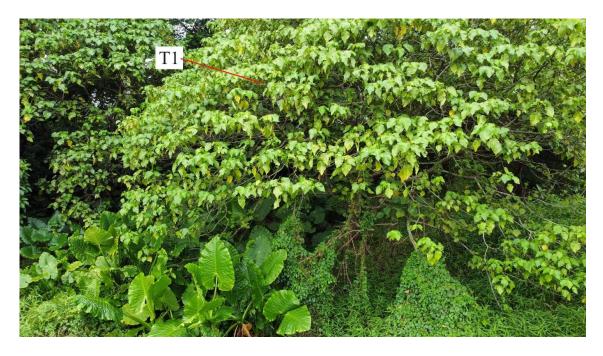

ubpisocarpa | 200 | Intertwined Trees, Covered in an abundance of overgrown vines and vegetation, some of invasive and self seeded species       | Fair                |
| Т6   | Celtis Sinesis        | 180 | Intertwined Trees, Covered in an abundance of overgrown vines and vegetation, some of invasive and self seeded species       | Fair                |
| Т7   | Celtis Sinesis        | 160 | Intertwined Trees, Covered in an abundance of overgrown vines and vegetation, some of invasive and self seeded species       | Fair                |
| Т8   | Senna Siamea          | 320 | Leaning, co-dominant trunk, covered in abundance of overgrown vines and vegetation, some of invasive and self seeded species | Poor                |

Figure 1.1 Tree T1

Figure 1.1a Tree T1





Figure 1.1b Tree T1



Figure 1.2 Tree T2 and T3



Figure 1.3 Tree T3



Figure 1.4 Tree T4



Figure 1.5 Tree T5



Figure 1.6 Tree T6



Figure 1.7 Tree T7



Figure 1.8a Tree T8 Trunk



Figure 1.8b Tree T8



Figure 1.8c Tree T8 covered in vines and vegetation



Figure 1.9 GV01



Figure 1.9a GV02



#### 1. Drainage Proposal

- 1.1 Site Particulars
- 1.1.1 The application site is abutting the Man Kam To Food control office, and possesses an area of approximately 4,364m<sup>2</sup>.
- 1.1.2 There is a natural open stream directly to the north of the application site.
- 1.1.3 The application site is vacant and unpaved
- 1.1.4 The application site is in close proximity to the Man Kam To Boundary Control Point and a number of open storage yards and warehouse. The land in close proximity is mainly vacant soi