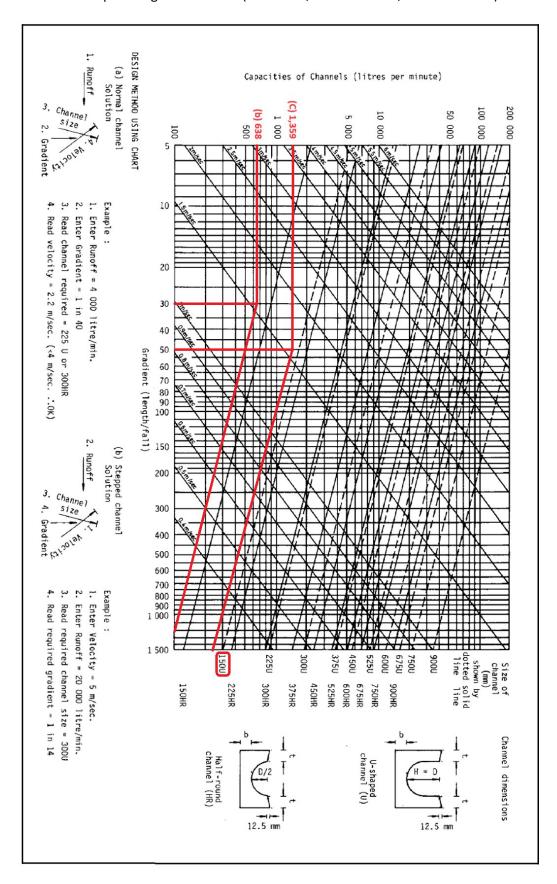

e of the drainage facilities.
- 9.2 Potential drainage impacts that may arise from the Site after construction of the Proposed Development have been assessed. Thus, existing stormwater system will have sufficient capacity to receive stormwater runoff from the Proposed Development and surrounding catchments.
- 9.3 Adequate measures are provided at the resources of the applicant to prevent the site from being eroded and flooded
- 9.4 External catchment is taken into account such that flooding susceptibility of the adjoining areas would not be adversely affected by the proposed development.

Appendix I: Chart of the Rapid Design of Channels (Entire site, 450U-Channel, 1:100 Gradient)



Slopes (Second Edition) (GCO, 1984) Chart for the Rapid Design of Channels in the Geotechnical Manual for



Slopes (Second Edition) (GCO, 1984) Chart for the Rapid Design of Channels in the Geotechnical Manual for

|    |                                          | drained into the streamcourse, and there are     |
|----|------------------------------------------|--------------------------------------------------|
|    |                                          | no overland flow to the site from the east side. |
| 3. | Please advise the utilization of the     | The drainage proposal has been revised and       |
|    | proposed 450mm U-channel and the         | the we propose to utilize various U-channels,    |
|    | 450mm pipeline. It is mentioned in       | including a) 450mm U-channel in 1:100            |
|    | Section 3.1 that 450mm surface U-        | gradient, b) 150mm U-channel in 1:3