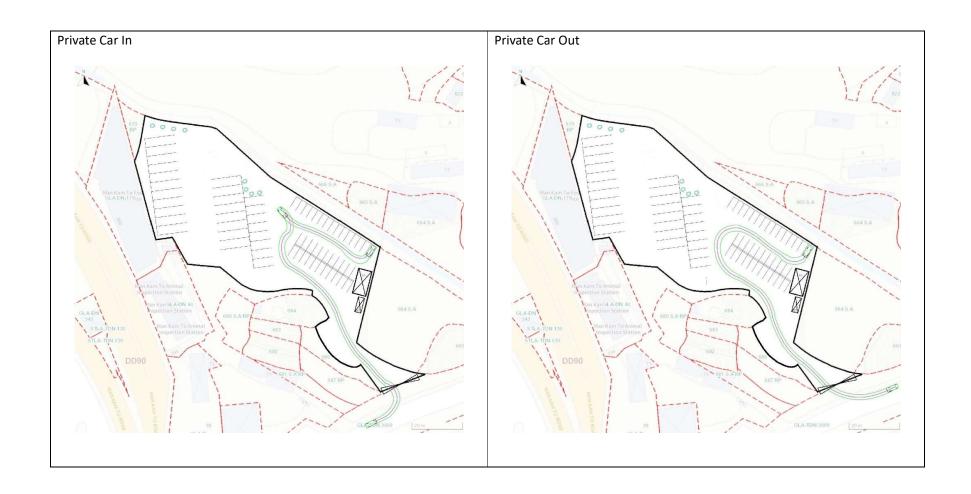

n is only a small fraction of the existing streamcourse's capacity

#### 4 Conclusion

- 4.1 The applicant will be responsible for the construction and ongoing maintenance of the drainage facilities.
- 4.2 Potential drainage impacts that may arise from the Site after construction of the Proposed Development have been assessed. Thus, existing stormwater system will have sufficient capacity to receive stormwater runoff from the Proposed Development and surrounding catchments.
- 4.3 Adequate measures are provided at the resources of the applicant to prevent the site from being eroded and flooded
- 4.4 External catchment is taken into account such that flooding susceptibility of the adjoining areas would not be adversely affected by the proposed development.

## **Swept Path Analysis**









|                       |                         | 1 upor 1 (0111/1 (12 1/1111) |
|-----------------------|-------------------------|------------------------------|
| For Official Use Only | Application No.<br>申請編號 |                              |
| 請勿填寫此欄                | Date Received<br>收到日期   |                              |

- 1. The completed form and supporting documents (if any) should be sent to the Secretary, Town Planning Board (the Board), 15/F, North Point Government Offices, 333 Java Road, North Point, Hong Kong. 申請人須把填妥的申請表格及其他支持申請的文件(倘有),送交香港北角渣華道 333 號北角政府合署 15 樓城市規劃委員會(下稱「委員會」)秘書收。
- 2. Please read the "Guidance Notes" carefully before you fill in this form. The document can be downloaded from the Board's website at <a href="http://www.tpb.gov.hk/">http://www.tpb.gov.h