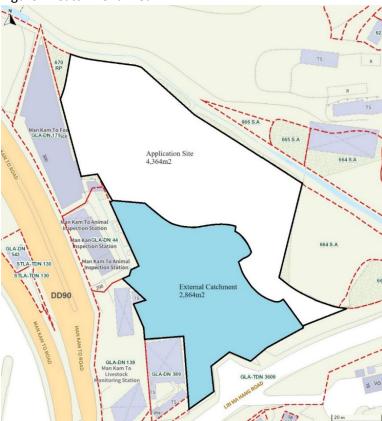

Lots 665 S.A. (Part), 666 S.A. (Part), 667, 669 S.B. RP, and 685, in D.D. 90 and Adjoining Government Land, Lin Ma Hang Road, Man Kam To, New Territories

(b) Site area and/or gross floor area involved 涉及的地盤面積及/或總樓面面

☑Site area 地盤面積 4,364 sq.m 平方米☑About 約

☑Gross floor area 總樓面面積 68 sq.m 平方米☑About 約

(c) Area of Government land included (if any)
所包括的政府土地面積(倘有)

564 sq.m 平方米 ☑ About 約

| (d)       | Name and number of the r statutory plan(s) 有關法定圖則的名稱及編號 | Approved Man Kam To Outline Zoning Plan No. S/NE-MKT/4                                                                                                                                   |
|-----------|---------------------------------------------------------|------------------------------------------------------------------------------------------------------------------------------------------------------------------------------------------|
| (e)       | Land use zone(s) involved<br>涉及的土地用途地帶                  | Agriculture 'AGR'                                                                                                                                                                        |
| (f)       | Current use(s)<br>現時用途                                  | Vacant Land  (If there are any Government, institution or community facilities, please illustrate on plan and specify the use and gross floor area) (如有任何政府、機構或社區設施,請在圖則上顯示,並註明用途及總樓面面積) |
| 4.        | "Current Land Owner'                                    | of Application Site 申請地點的「現行土地擁有人」                                                                                                                                                       |
| The       | applicant 申請人 —                                         |                                                                                                                                                                                          |
|           | is the sole "current land owner<br>是唯一的「現行土地擁有人         | #& (please proceed to Part 6 and attach documentary proof of ownership). #& (請繼續填寫第 6 部分,並夾附業權證明文件)。                                                                                     |
| $\square$ | is one of the "current land owr<br>是其中一名「現行土地擁有」        | ers" <sup># &amp;</sup> (please attach documentary proof of ownership).<br>、」 <sup>#&amp;</sup> (請夾附業權證明文件)。                                                                             |
|           | is not a "current land owner"*.<br>並不是「現行土地擁有人」         | o                                                                                                                                                                                        |
|           | The application site is entirely<br>申請地點完全位於政府土地        | on Government land (please proceed to Part 6).<br>上(請繼續填寫第 6 部分)。                                                                                                                        |
| _         | Statement on One well                                   | FRT 45 0** 45                                                                                                                                                                            |
| 5.        | Statement on Owner's (<br>就土地擁有人的同意                     | onsent/Notification<br>/通知土地擁有人的陳述                                                                                                                                                       |
| (a)       | involves a total of1.1                                  | .024 年01 月15 日的記錄,這宗申請共牽                                                                                                                                                                 |
| (b)       | The applicant 申請人 —                                     |                                                                                                                                                                                          |
| ` /       | • • • • • • • • • • • • • • • • • • • •                 |                                                                                                                                                                                          |
|           |                                                         | 名「現行土地擁有人」"的同意。                                                                                                                                                                          |
|           | Details of consent of "co                               | rrent land owner(s)" # obtained 取得「現行土地擁有人」 #同意的詳情                                                                                                                                       |
|           | No. of 'Current                                         | umber/address of premises as shown in the record of the Land  (DDAMAYYYYY)                                                                                                               |
|           | 「現行士地擁有 Regi                                            | try where consent(s) has/have been obtained 上地註冊處記錄已獲得同意的地段號碼/處所地址 (DD/MM/YYYY) 取得同意的日期 (日/月/年)                                                                                          |
|           | 「現行土地擁有 Regi                                            | 上地計冊處記錄已獲得同音的地段號碼/處所地址 取得同意的日期                                                                                                                                                           |
|           | 「現行土地擁有 Regi                                            | 上地計冊處記錄已獲得同音的地段號碼/處所地址 取得同意的日期                                                                                                                                                           |
|           | 「現行土地擁有 Regi                                            | 上地計冊處記錄已獲得同音的地段號碼/處所地址 取得同意的日期                                                                                                                                                           |