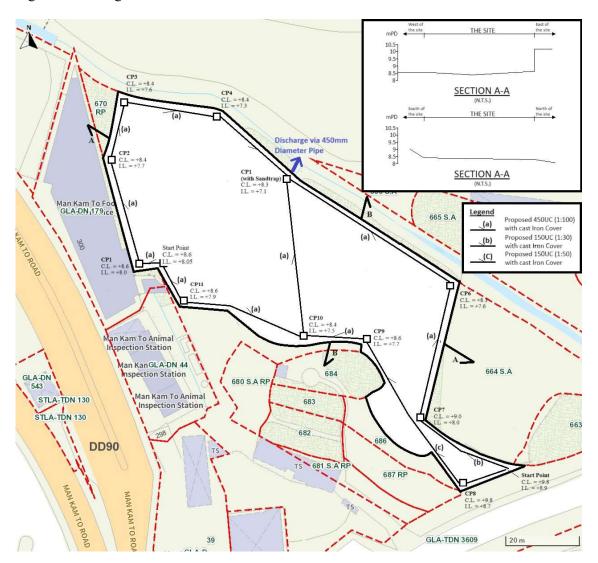

Lots 665 S.A. (Part), 666 S.A. (Part), 667, 669 S.B. RP, and 685, in D.D. 90 and Adjoining Government Land, Lin Ma Hang Road, Man Kam To, New Territories

(b) Site area and/or gross floor area involved 涉及的地盤面積及/或總樓面面

☑Site area 地盤面積 4,364 sq.m 平方米☑About 約

☑Gross floor area 總樓面面積 68 sq.m 平方米☑About 約

(c) Area of Government land included (if any)
所包括的政府土地面積(倘有)

564 sq.m 平方米 ☑ About 約

| (d)       | Name and number of the r statutory plan(s) 有關法定圖則的名稱及編號 | Approved Man Kam To Outline Zoning Plan No. S/NE-MKT/4                                                                                                                                   |
|-----------|---------------------------------------------------------|------------------------------------------------------------------------------------------------------------------------------------------------------------------------------------------|
| (e)       | Land use zone(s) involved<br>涉及的土地用途地帶                  | Agriculture 'AGR'                                                                                                                                                                        |
| (f)       | Current use(s)<br>現時用途                                  | Vacant Land  (If there are any Government, institution or community facilities, please illustrate on plan and specify the use and gross floor area) (如有任何政府、機構或社區設施,請在圖則上顯示,並註明用途及總樓面面積) |
| 4.        | "Current Land Owner'                                    | of Application Site 申請地點的「現行土地擁有人」                                                                                                                                                       |
| The       | applicant 申請人 —                                         |                                                                                                                                                                                          |
|           | is the sole "current land owner<br>是唯一的「現行土地擁有人         | #& (please proceed to Part 6 and attach documentary proof of ownership). #& (請繼續填寫第 6 部分,並夾附業權證明文件)。                                                                                     |
| $\square$ | is one of the "current land owr<br>是其中一名「現行土地擁有」        | ers" <sup># &amp;</sup> (please attach documentary proof of ownership).<br>、」 <sup>#&amp;</sup> (請夾附業權證明文件)。                                                                             |
|           | is not a "current land owner"*.<br>並不是「現行土地擁有人」         | o                                                                                                                                                                                        |
|           | The application site is entirely<br>申請地點完全位於政府土地        | on Government land (please proceed to Part 6).<br>上(請繼續填寫第 6 部分)。                                                                                                                        |
| _         | Statement on One well                                   | FRT 45 0** 45                                                                                                                                                                            |
| 5.        | Statement on Owner's (<br>就土地擁有人的同意                     | onsent/Notification<br>/通知土地擁有人的陳述                                                                                                                                                       |
| (a)       | involves a total of1.1                                  | .024 年01 月15 日的記錄,這宗申請共牽                                                                                                                                                                 |
| (b)       | The applicant 申請人 —                                     |                                                                                                                                                                                          |
| ` /       | • • • • • • • • • • • • • • • • • • • •                 |                                                                                                                                                                                          |
|           |                                                         | 名「現行土地擁有人」"的同意。                                                                                                                                                                          |
|           | Details of consent of "co                               | rrent land owner(s)" # obtained 取得「現行土地擁有人」 #同意的詳情                                                                                                                                       |
|           | No. of 'Current                                         | umber/address of premises as shown in the record of the Land  (DDAMAYYYYY)                                                                                                               |
|           | 「現行士地擁有 Regi                                            | try where consent(s) has/have been obtained 上地註冊處記錄已獲得同意的地段號碼/處所地址 (DD/MM/YYYY) 取得同意的日期 (日/月/年)                                                                                          |
|           | 「現行土地擁有 Regi                                            | 上地計冊處記錄已獲得同音的地段號碼/處所地址 取得同意的日期                                                                                                                                                           |
|           | 「現行土地擁有 Regi                                            | 上地計冊處記錄已獲得同音的地段號碼/處所地址 取得同意的日期                                                                                                                                                           |
|           | 「現行土地擁有 Regi                                            | 上地計冊處記錄已獲得同音的地段號碼/處所地址 取得同意的日期                                                                                                                                                           |