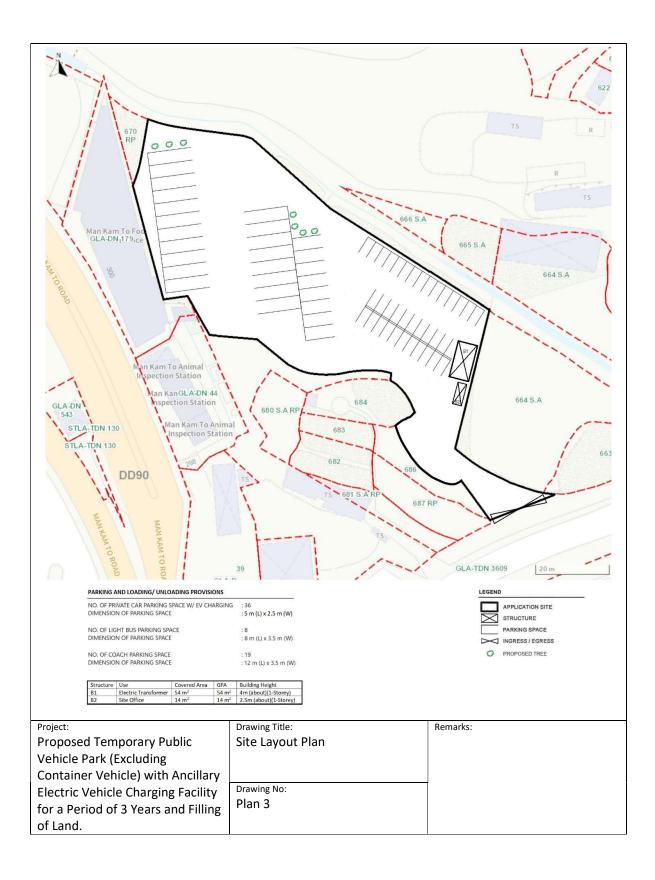

☑Site area 地盤面積 4,364 sq.m 平方米☑About 約

☑Gross floor area 總樓面面積 68 sq.m 平方米☑About 約

(c) Area of Government land included (if any)
所包括的政府土地面積(倘有)

564 sq.m 平方米 ☑ About 約

| (d)       | Name and number of the r statutory plan(s) 有關法定圖則的名稱及編號 | Approved Man Kam To Outline Zoning Plan No. S/NE-MKT/4                                                                                                                                   |
|-----------|---------------------------------------------------------|------------------------------------------------------------------------------------------------------------------------------------------------------------------------------------------|
| (e)       | Land use zone(s) involved<br>涉及的土地用途地帶                  | Agriculture 'AGR'                                                                                                                                                                        |
| (f)       | Current use(s)<br>現時用途                                  | Vacant Land  (If there are any Government, institution or community facilities, please illustrate on plan and specify the use and gross floor area) (如有任何政府、機構或社區設施,請在圖則上顯示,並註明用途及總樓面面積) |
| 4.        | "Current Land Owner'                                    | of Application Site 申請地點的「現行土地擁有人」                                                                                                                                                       |
| The       | applicant 申請人 —                                         |                                                                                                                                                                                          |
|           | is the sole "current land owner<br>是唯一的「現行土地擁有人         | #& (please proceed to Part 6 and attach documentary proof of ownership). #& (請繼續填寫第 6 部分,並夾附業權證明文件)。                                                                                     |
| $\square$ | is one of the "current land owr<br>是其中一名「現行土地擁有」        | ers" <sup># &amp;</sup> (please attach documentary proof of ownership).<br>、」 <sup>#&amp;</sup> (請夾附業權證明文件)。                                                                             |
|           | is not a "current land owner"*.<br>並不是「現行土地擁有人」         | o                                                                                                                                                                                        |
|           | The application site is entirely<br>申請地點完全位於政府土地        | on Government land (please proceed to Part 6).<br>上(請繼續填寫第 6 部分)。                                                                                                                        |
| _         | Statement on One well                                   | FRT 45 0** 45                                                                                                                                                                            |
| 5.        | Statement on Owner's (<br>就土地擁有人的同意                     | onsent/Notification<br>/通知土地擁有人的陳述                                                                                                                                                       |
| (a)       | involves a total of1.1                                  | .024 年01 月15 日的記錄,這宗申請共牽                                                                                                                                                                 |
| (b)       | The applicant 申請人 —                                     |                                                                                                                                                                                          |
| ` /       | • • • • • • • • • • • • • • • • • • • •                 |                                                                                                                                                                                          |
|           |                                                         | 名「現行土地擁有人」"的同意。                                                                                                                                                                          |
|           | Details of consent of "co                               | rrent land owner(s)" # obtained 取得「現行土地擁有人」 #同意的詳情                                                                                                                                       |
|           | No. of 'Current                                         | umber/address of premises as shown in the record of the Land  (DDAMAYYYYY)                                                                                                               |
|           | 「現行士地擁有 Regi                                            | try where consent(s) has/have been obtained 上地註冊處記錄已獲得同意的地段號碼/處所地址 (DD/MM/YYYY) 取得同意的日期 (日/月/年)                                                                                          |
|           | 「現行土地擁有 Regi                                            | 上地計冊處記錄已獲得同音的地段號碼/處所地址 取得同意的日期                                                                                                                                                           |
|           | 「現行土地擁有 Regi                                            | 上地計冊處記錄已獲得同音的地段號碼/處所地址 取得同意的日期                                                                                                                                                           |
|           | 「現行土地擁有 Regi                                            | 上地計冊處記錄已獲得同音的地段號碼/處所地址 取得同意的日期                                                                                                                                                           |