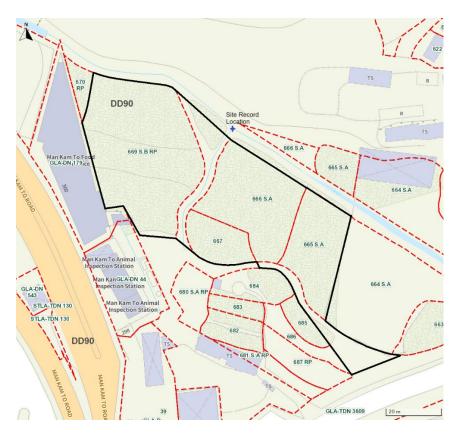

| 3. | App | lication | Site | 甲 | 請 | 地點 |  |
|----|-----|----------|------|---|---|----|--|
|    |     |          |      |   |   |    |  |

(a) Full address / location / demarcation district and lot number (if applicable) 詳細地址/地點/丈量約份及地段號碼(如適用)

Lots 665 S.A. (Part), 666 S.A. (Part), 667, 669 S.B. RP, and 685, in D.D. 90 and Adjoining Government Land, Lin Ma Hang Road, Man Kam To, New Territories

(b) Site area and/or gross floor area involved 涉及的地盤面積及/或總樓面面

☑Site area 地盤面積 4,364 sq.m 平方米☑About 約

☑Gross floor area 總樓面面積 68 sq.m 平方米☑About 約

(c) Area of Government land included (if any)
所包括的政府土地面積(倘有)

564 sq.m 平方米 ☑ About 約

| (d)       | Name and number of the r statutory plan(s) 有關法定圖則的名稱及編號 | Approved Man Kam To Outline Zoning Plan No. S/NE-MKT/4                                                                                                                                   |
|-----------|---------------------------------------------------------|------------------------------------------------------------------------------------------------------------------------------------------------------------------------------------------|
| (e)       | Land use zone(s) involved<br>涉及的土地用途地帶                  | Agriculture 'AGR'                                                                                                                                                                        |
| (f)       | Current use(s)<br>現時用途                                  | Vacant Land  (If there are any Government, institution or community facilities, please illustrate on plan and specify the use and gross floor area) (如有任何政府、機構或社區設施,請在圖則上顯示,並註明用途及總樓面面積) |
| 4.        | "Current Land Owner'                                    | of Application Site 申請地點的「現行土地擁有人」                                                                                                                                                       |
| The       | applicant 申請人 —                                         |                                                                                                                                                                                          |
|           | is the sole "current land owner<br>是唯一的「現行土地擁有人         | #& (please proceed to Part 6 and attach documentary proof of ownership). #& (請繼續填寫第 6 部分,並夾附業權證明文件)。                                                                                     |
| $\square$ | is one of the "current land owr<br>是其中一名「現行土地擁有」        | ers" <sup># &amp;</sup> (please attach documentary proof of ownership).<br>、」 <sup>#&amp;</sup> (請夾附業權證明文件)。                                                                             |
|           | is not a "current land owner"*.<br>並不是「現行土地擁有人」         | o                                                                                                                                                                                        |
|           | The application site is entirely<br>申請地點完全位於政府土地        | on Government land (please proceed to Part 6).<br>上(請繼續填寫第 6 部分)。                                                                                                                        |
| _         | Statement on One well                                   | FRT 45 0** 45                                                                                                                                                                            |
| 5.        | Statement on Owner's (<br>就土地擁有人的同意                     | onsent/Notification<br>/通知土地擁有人的陳述                                                                                                                                                       |
| (a)       | involves a total of1.1                                  | .024 年01 月15 日的記錄,這宗申請共牽                                                                                                                                                                 |
| (b)       | The applicant 申請人 —                                     |                                                                                                                                                                                          |
| ` /       | • • • • • • • • • • • • • • • • • • • •                 |                                                                                                                                                                                          |
|           |                                                         | 名「現行土地擁有人」"的同意。                                                                                                                                                                          |
|           | Details of consent of "co                               | rrent land owner(s)" # obtained 取得「現行土地擁有人」 #同意的詳情                                                                                                                                       |
|           | No. of 'Current                                         | umber/address of premises as shown in the record of the Land  (DDAMAYYYYY)                                                                                                               |
|           | 「現行士地擁有 Regi                                            | try where consent(s) has/have been obtained 上地註冊處記錄已獲得同意的地段號碼/處所地址 (DD/MM/YYYY) 取得同意的日期 (日/月/年)                                                                                          |
|           | 「現行土地擁有 Regi                                            | 上地計冊處記錄已獲得同音的地段號碼/處所地址 取得同意的日期                                                                                                                                                           |
|           | 「現行土地擁有 Regi                                            | 上地計冊處記錄已獲得同音的地段號碼/處所地址 取得同意的日期                                                                                                                                                           |
|           | 「現行土地擁有 Regi                                            | 上地計冊處記錄已獲得同音的地段號碼/處所地址 取得同意的日期                                                                                                                                                           |