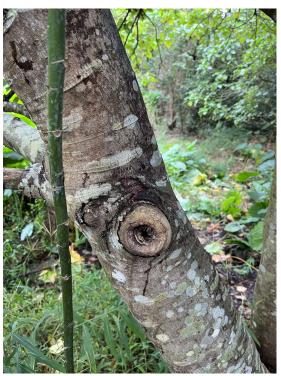

|
| T5   | Ficus<br>subpisocarpa | 200 | Intertwined Trees, Covered in an abundance of overgrown vines and vegetation, some of invasive and self seeded species       | Fair                |
| Т6   | Celtis Sinesis        | 180 | Intertwined Trees, Covered in an abundance of overgrown vines and vegetation, some of invasive and self seeded species       | Fair                |
| Т7   | Celtis Sinesis        | 160 | Intertwined Trees, Covered in an abundance of overgrown vines and vegetation, some of invasive and self seeded species       | Fair                |
| Т8   | Senna Siamea          | 320 | Leaning, co-dominant trunk, covered in abundance of overgrown vines and vegetation, some of invasive and self seeded species | Poor                |

Figure 1.1 Tree T1

Figure 1.1a Tree T1





Figure 1.1b Tree T1



Figure 1.2 Tree T2 and T3



Figure 1.3 Tree T3



Figure 1.4 Tree T4



Figure 1.5 Tree T5



Figure 1.6 Tree T6



Figure 1.7 Tree T7



Figure 1.8a Tree T8 Trunk



Figure 1.8b Tree T8



Figure 1.8c Tree T8 covered in vines and vegetation



Figure 1.9 GV01



Figure 1.9a GV02



#### 1. Drainage Proposal

- 1.1 Site Particulars
- 1.1.1 The application site is abutting the Man Kam To Food control office, and possesses an area of approximately 4,364m<sup>2</sup>.
- 1.1.2 There is a natural open stream directly to the north of the application site.
- 1.1.3 The application site is vacant and unpaved
- 1.1.4 The application site is in close proximity to the Man Kam To Boundary Control Point and a number of open storage yards and warehouse. The land in close proximi