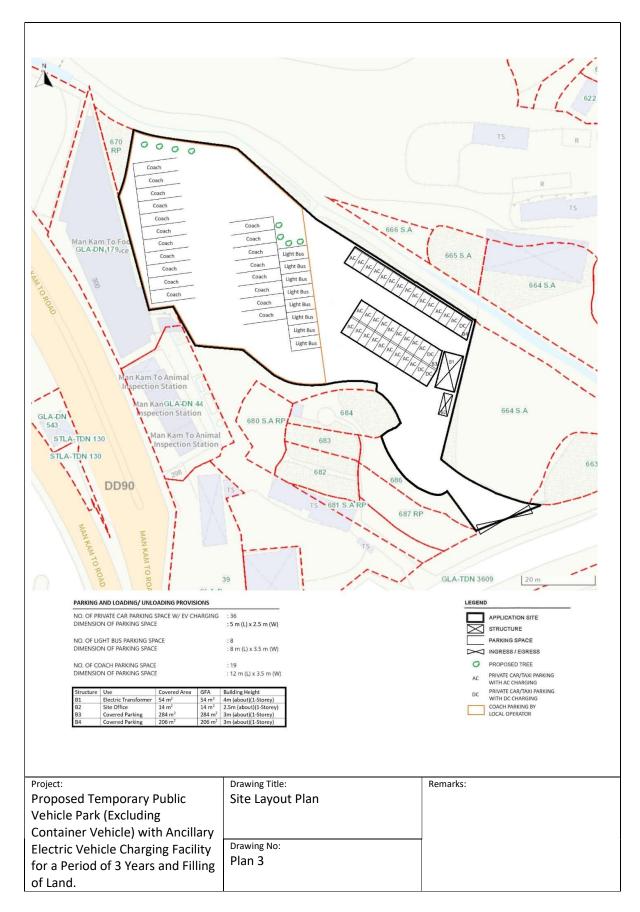

Lots 665 S.A. (Part), 666 S.A. (Part), 667, 669 S.B. RP, and 685, in D.D. 90 and Adjoining Government Land, Lin Ma Hang Road, Man Kam To, New Territories

(b) Site area and/or gross floor area involved 涉及的地盤面積及/或總樓面面

☑Site area 地盤面積 4,364 sq.m 平方米☑About 約

☑Gross floor area 總樓面面積 68 sq.m 平方米☑About 約

(c) Area of Government land included (if any)
所包括的政府土地面積(倘有)

564 sq.m 平方米 ☑ About 約

| (d)       | Name and number of the r statutory plan(s) 有關法定圖則的名稱及編號 | Approved Man Kam To Outline Zoning Plan No. S/NE-MKT/4                                                                                                                                   |
|-----------|---------------------------------------------------------|------------------------------------------------------------------------------------------------------------------------------------------------------------------------------------------|
| (e)       | Land use zone(s) involved<br>涉及的土地用途地帶                  | Agriculture 'AGR'                                                                                                                                                                        |
| (f)       | Current use(s)<br>現時用途                                  | Vacant Land  (If there are any Government, institution or community facilities, please illustrate on plan and specify the use and gross floor area) (如有任何政府、機構或社區設施,請在圖則上顯示,並註明用途及總樓面面積) |
| 4.        | "Current Land Owner'                                    | of Application Site 申請地點的「現行土地擁有人」                                                                                                                                                       |
| The       | applicant 申請人 —                                         |                                                                                                                                                                                          |
|           | is the sole "current land owner<br>是唯一的「現行土地擁有人         | #& (please proceed to Part 6 and attach documentary proof of ownership). #& (請繼續填寫第 6 部分,並夾附業權證明文件)。                                                                                     |
| $\square$ | is one of the "current land owr<br>是其中一名「現行土地擁有」        | ers" <sup># &amp;</sup> (please attach documentary proof of ownership).<br>、」 <sup>#&amp;</sup> (請夾附業權證明文件)。                                                                             |
|           | is not a "current land owner"*.<br>並不是「現行土地擁有人」         | o                                                                                                                                                                                        |
|           | The application site is entirely<br>申請地點完全位於政府土地        | on Government land (please proceed to Part 6).<br>上(請繼續填寫第 6 部分)。                                                                                                                        |
| _         | Statement on One well                                   | FRT 45 0** 45                                                                                                                                                                            |
| 5.        | Statement on Owner's (<br>就土地擁有人的同意                     | onsent/Notification<br>/通知土地擁有人的陳述                                                                                                                                                       |
| (a)       | involves a total of1.1                                  | .024 年01 月15 日的記錄,這宗申請共牽                                                                                                                                                                 |
| (b)       | The applicant 申請人 —                                     |                                                                                                                                                                                          |
| ` /       | • • • • • • • • • • • • • • • • • • • •                 |                                                                                                                                                                                          |
|           |                                                         | 名「現行土地擁有人」"的同意。                                                                                                                                                                          |
|           | Details of consent of "co                               | rrent land owner(s)" # obtained 取得「現行土地擁有人」 #同意的詳情                                                                                                                                       |
|           | No. of 'Current                                         | umber/address of premises as shown in the record of the Land  (DDAMAYYYYY)                                                                                                               |
|           | 「現行士地擁有 Regi                                            | try where consent(s) has/have been obtained 上地註冊處記錄已獲得同意的地段號碼/處所地址 (DD/MM/YYYY) 取得同意的日期 (日/月/年)                                                                                          |
|           | 「現行土地擁有 Regi                                            | 上地計冊處記錄已獲得同音的地段號碼/處所地址 取得同意的日期                                                                                                                                                           |
|           | 「現行土地擁有 Regi                                            | 上地計冊處記錄已獲得同音的地段號碼/處所地址 取得同意的日期                                                                                                                                                           |
|           | 「現行土地擁有 Regi                                            | 上地計冊處記錄已獲得同音的地段號碼/處所地址 取得同意的日期                                                                                                                                                           |