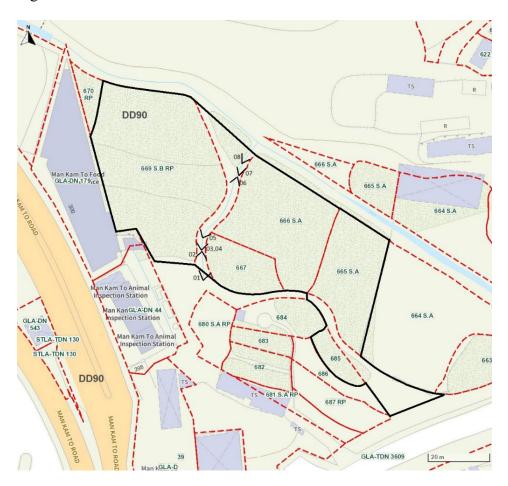

Lots 665 S.A. (Part), 666 S.A. (Part), 667, 669 S.B. RP, and 685, in D.D. 90 and Adjoining Government Land, Lin Ma Hang Road, Man Kam To, New Territories

(b) Site area and/or gross floor area involved 涉及的地盤面積及/或總樓面面

☑Site area 地盤面積 4,364 sq.m 平方米☑About 約

☑Gross floor area 總樓面面積 68 sq.m 平方米☑About 約

(c) Area of Government land included (if any)
所包括的政府土地面積(倘有)

564 sq.m 平方米 ☑ About 約

| (d)       | Name and number of the r statutory plan(s) 有關法定圖則的名稱及編號 | Approved Man Kam To Outline Zoning Plan No. S/NE-MKT/4                                                                                                                                   |
|-----------|---------------------------------------------------------|------------------------------------------------------------------------------------------------------------------------------------------------------------------------------------------|
| (e)       | Land use zone(s) involved<br>涉及的土地用途地帶                  | Agriculture 'AGR'                                                                                                                                                                        |
| (f)       | Current use(s)<br>現時用途                                  | Vacant Land  (If there are any Government, institution or community facilities, please illustrate on plan and specify the use and gross floor area) (如有任何政府、機構或社區設施,請在圖則上顯示,並註明用途及總樓面面積) |
| 4.        | "Current Land Owner'                                    | of Application Site 申請地點的「現行土地擁有人」                                                                                                                                                       |
| The       | applicant 申請人 —                                         |                                                                                                                                                                                          |
|           | is the sole "current land owner<br>是唯一的「現行土地擁有人         | #& (please proceed to Part 6 and attach documentary proof of ownership). #& (請繼續填寫第 6 部分,並夾附業權證明文件)。                                                                                     |
| $\square$ | is one of the "current land owr<br>是其中一名「現行土地擁有」        | ers" <sup># &amp;</sup> (please attach documentary proof of ownership).<br>、」 <sup>#&amp;</sup> (請夾附業權證明文件)。                                                                             |
|           | is not a "current land owner"*.<br>並不是「現行土地擁有人」         | o                                                                                                                                                                                        |
|           | The application site is entirely<br>申請地點完全位於政府土地        | on Government land (please proceed to Part 6).<br>上(請繼續填寫第 6 部分)。                                                                                                                        |
| _         | Statement on One well                                   | FRT 45 0** 45                                                                                                                                                                            |
| 5.        | Statement on Owner's (<br>就土地擁有人的同意                     | onsent/Notification<br>/通知土地擁有人的陳述                                                                                                                                                       |
| (a)       | involves a total of1.1                                  | .024 年01 月15 日的記錄,這宗申請共牽                                                                                                                                                                 |
| (b)       | The applicant 申請人 —                                     |                                                                                                                                                                                          |
| ` /       | • • • • • • • • • • • • • • • • • • • •                 |                                                                                                                                                                                          |
|           |                                                         | 名「現行土地擁有人」"的同意。                                                                                                                                                                          |
|           | Details of consent of "co                               | rrent land owner(s)" # obtained 取得「現行土地擁有人」 #同意的詳情                                                                                                                                       |
|           | No. of 'Current                                         | umber/address of premises as shown in the record of the Land  (DDAMAYYYYY)                                                                                                               |
|           | 「現行士地擁有 Regi                                            | try where consent(s) has/have been obtained 上地註冊處記錄已獲得同意的地段號碼/處所地址 (DD/MM/YYYY) 取得同意的日期 (日/月/年)                                                                                          |
|           | 「現行土地擁有 Regi                                            | 上地計冊處記錄已獲得同音的地段號碼/處所地址 取得同意的日期                                                                                                                                                           |
|           | 「現行土地擁有 Regi                                            | 上地計冊處記錄已獲得同音的地段號碼/處所地址 取得同意的日期                                                                                                                                                           |
|           | 「現行土地擁有 Regi                                            | 上地計冊處記錄已獲得同音的地段號碼/處所地址 取得同意的日期                                                                                                                                                           |