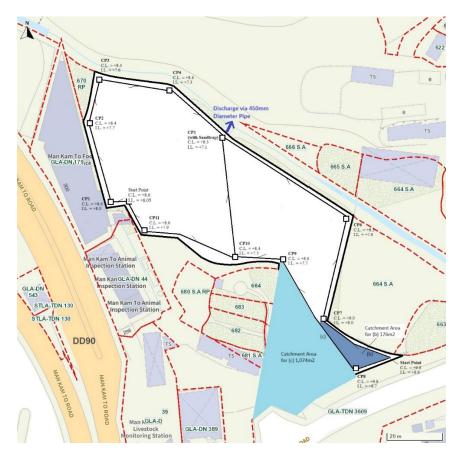

Lots 665 S.A. (Part), 666 S.A. (Part), 667, 669 S.B. RP, and 685, in D.D. 90 and Adjoining Government Land, Lin Ma Hang Road, Man Kam To, New Territories

(b) Site area and/or gross floor area involved 涉及的地盤面積及/或總樓面面

☑Site area 地盤面積 4,364 sq.m 平方米☑About 約

☑Gross floor area 總樓面面積 68 sq.m 平方米☑About 約

(c) Area of Government land included (if any)
所包括的政府土地面積(倘有)

564 sq.m 平方米 ☑ About 約

| (d)       | Name and number of the r statutory plan(s) 有關法定圖則的名稱及編號 | Approved Man Kam To Outline Zoning Plan No. S/NE-MKT/4                                                                                                                                   |
|-----------|---------------------------------------------------------|------------------------------------------------------------------------------------------------------------------------------------------------------------------------------------------|
| (e)       | Land use zone(s) involved<br>涉及的土地用途地帶                  | Agriculture 'AGR'                                                                                                                                                                        |
| (f)       | Current use(s)<br>現時用途                                  | Vacant Land  (If there are any Government, institution or community facilities, please illustrate on plan and specify the use and gross floor area) (如有任何政府、機構或社區設施,請在圖則上顯示,並註明用途及總樓面面積) |
| 4.        | "Current Land Owner'                                    | of Application Site 申請地點的「現行土地擁有人」                                                                                                                                                       |
| The       | applicant 申請人 —                                         |                                                                                                                                                                                          |
|           | is the sole "current land owner<br>是唯一的「現行土地擁有人         | #& (please proceed to Part 6 and attach documentary proof of ownership). #& (請繼續填寫第 6 部分,並夾附業權證明文件)。                                                                                     |
| $\square$ | is one of the "current land owr<br>是其中一名「現行土地擁有」        | ers" <sup># &amp;</sup> (please attach documentary proof of ownership).<br>、」 <sup>#&amp;</sup> (請夾附業權證明文件)。                                                                             |
|           | is not a "current land owner"*.<br>並不是「現行土地擁有人」         | o                                                                                                                                                                                        |
|           | The application site is entirely<br>申請地點完全位於政府土地        | on Government land (please proceed to Part 6).<br>上(請繼續填寫第 6 部分)。                                                                                                                        |
| _         | Statement on One well                                   | FRT 45 0** 45                                                                                                                                                                            |
| 5.        | Statement on Owner's (<br>就土地擁有人的同意                     | onsent/Notification<br>/通知土地擁有人的陳述                                                                                                                                                       |
| (a)       | involves a total of1.1                                  | .024 年01 月15 日的記錄,這宗申請共牽                                                                                                                                                                 |
| (b)       | The applicant 申請人 —                                     |                                                                                                                                                                                          |
| ` /       | • • • • • • • • • • • • • • • • • • • •                 |                                                                                                                                                                                          |
|           |                                                         | 名「現行土地擁有人」"的同意。                                                                                                                                                                          |
|           | Details of consent of "co                               | rrent land owner(s)" # obtained 取得「現行土地擁有人」 #同意的詳情                                                                                                                                       |
|           | No. of 'Current                                         | umber/address of premises as shown in the record of the Land  (DDAMAYYYYY)                                                                                                               |
|           | 「現行士地擁有 Regi                                            | try where consent(s) has/have been obtained 上地註冊處記錄已獲得同意的地段號碼/處所地址 (DD/MM/YYYY) 取得同意的日期 (日/月/年)                                                                                          |
|           | 「現行土地擁有 Regi                                            | 上地計冊處記錄已獲得同音的地段號碼/處所地址 取得同意的日期                                                                                                                                                           |
|           | 「現行土地擁有 Regi                                            | 上地計冊處記錄已獲得同音的地段號碼/處所地址 取得同意的日期                                                                                                                                                           |
|           | 「現行土地擁有 Regi                                            | 上地計冊處記錄已獲得同音的地段號碼/處所地址 取得同意的日期                                                                                                                                                           |