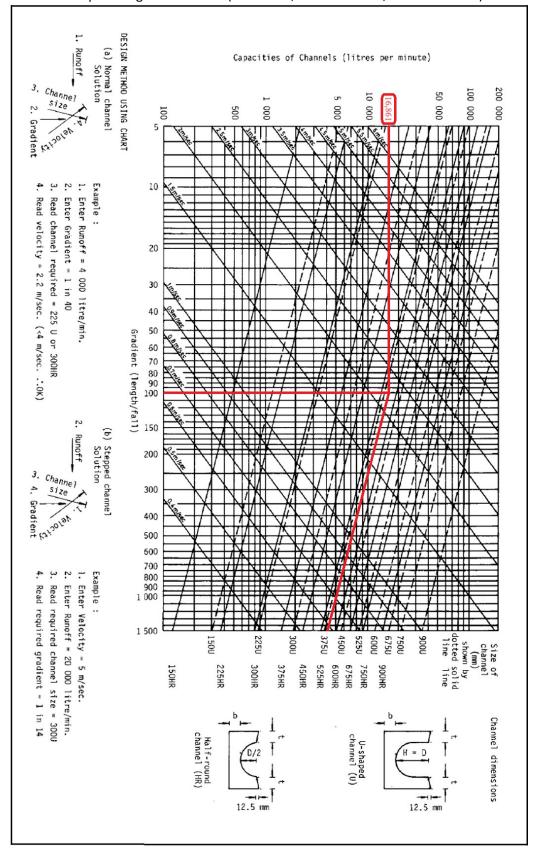

ment.

#### 9 Conclusion

- 9.1 The applicant will be responsible for the construction and ongoing maintenance of the drainage facilities.
- 9.2 Potential drainage impacts that may arise from the Site after construction of the Proposed Development have been assessed. Thus, existing stormwater system will have sufficient capacity to receive stormwater runoff from the Proposed Development and surrounding catchments.
- 9.3 Adequate measures are provided at the resources of the applicant to prevent the site from being eroded and flooded
- 9.4 External catchment is taken into account such that flooding susceptibility of the adjoining areas would not be adversely affected by the proposed development.

Appendix I: Chart of the Rapid Design of Channels (Entire site, 450U-Channel, 1:100 Gradient)



Slopes (Second Edition) (GCO, 1984) Chart for the Rapid Design of Channels in the Geotechnical Manual for



Slopes (Second Edition) (GCO, 1984) Chart for the Rapid Design of Channels in the Geotechnical Manual for

|    |                                          | drained into the streamcourse, and there are     |
|----|------------------------------------------|--------------------------------------------------|
|    |                                          | no overland flow to the site from the east side. |
| 3. | Please advise the utilization of the     | The drainage proposal has been revised and       |
|    | proposed 450mm U-channel and the         | the we propose to utilize various U-channels,    |
|    | 450mm pipeline. It is mentioned in       | including a) 450mm U-channe