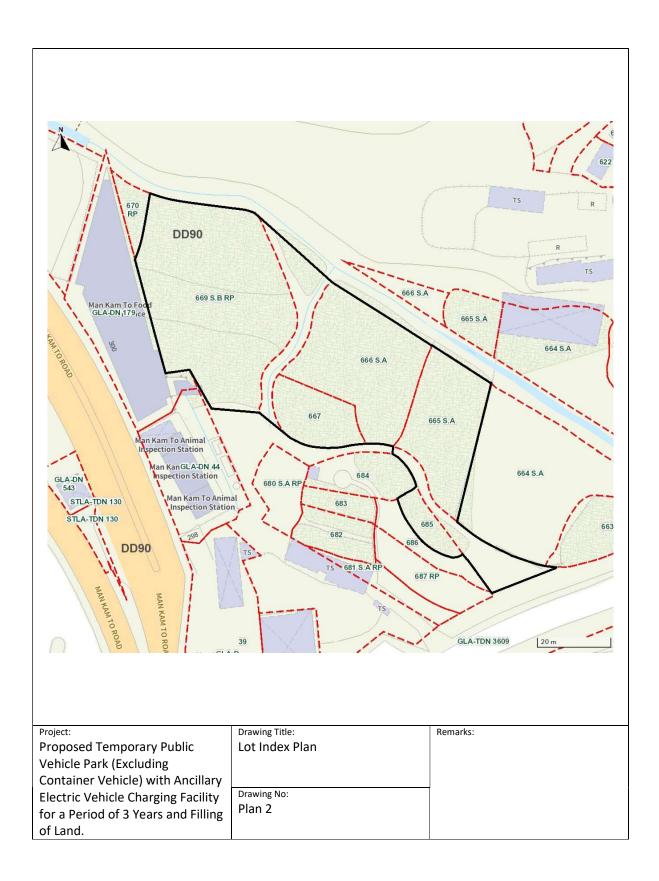

Lots 665 S.A. (Part), 666 S.A. (Part), 667, 669 S.B. RP, and 685, in D.D. 90 and Adjoining Government Land, Lin Ma Hang Road, Man Kam To, New Territories

(b) Site area and/or gross floor area involved 涉及的地盤面積及/或總樓面面