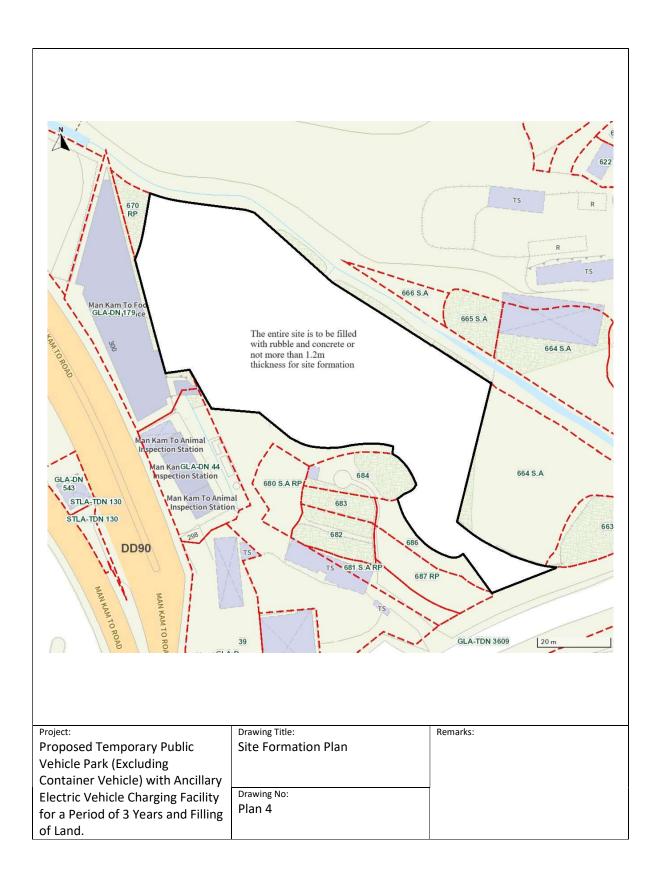

☑Site area 地盤面積 4,364 sq.m 平方米☑About 約

☑Gross floor area 總樓面面積 68 sq.m 平方米☑About 約

(c) Area of Government land included (if any)
所包括的政府土地面積(倘有)

564 sq.m 平方米 ☑ About 約

| (d)       | Name and number of the r statutory plan(s) 有關法定圖則的名稱及編號 | Approved Man Kam To Outline Zoning Plan No. S/NE-MKT/4                                                                                                                                   |
|-----------|---------------------------------------------------------|------------------------------------------------------------------------------------------------------------------------------------------------------------------------------------------|
| (e)       | Land use zone(s) involved<br>涉及的土地用途地帶                  | Agriculture 'AGR'                                                                                                                                                                        |
| (f)       | Current use(s)<br>現時用途                                  | Vacant Land  (If there are any Government, institution or community facilities, please illustrate on plan and specify the use and gross floor area) (如有任何政府、機構或社區設施,請在圖則上顯示,並註明用途及總樓面面積) |
| 4.        | "Current Land Owner'                                    | of Application Site 申請地點的「現行土地擁有人」                                                                                                                                                       |
| The       | applicant 申請人 —                                         |                                                                                                                                                                                          |
|           | is the sole "current land owner<br>是唯一的「現行土地擁有人         | #& (please proceed to Part 6 and attach documentary proof of ownership). #& (請繼續填寫第 6 部分,並夾附業權證明文件)。                                                                                     |
| $\square$ | is one of the "current land owr<br>是其中一名「現行土地擁有」        | ers" <sup># &amp;</sup> (please attach documentary proof of ownership).<br>、」 <sup>#&amp;</sup> (請夾附業權證明文件)。                                                                             |
|           | is not a "current land owner"*.<br>並不是「現行土地擁有人」         | o                                                                                                                                                                                        |
|           | The application site is entirely<br>申請地點完全位於政府土地        | on Government land (please proceed to Part 6).<br>上(請繼續填寫第 6 部分)。                                                                                                                        |
| _         | Statement on One well                                   | FRT 45 0** 45                                                                                                                                                                            |
| 5.        | Statement on Owner's (<br>就土地擁有人的同意                     | onsent/Notification<br>/通知土地擁有人的陳述                                                                                                                                                       |
| (a)       | involves a total of1.1                                  | .024 年01 月15 日的記錄,這宗申請共牽                                                                                                                                                                 |
| (b)       | The applicant 申請人 —                                     |                                                                                                                                                                                          |
| ` /       | • • • • • • • • • • • • • • • • • • • •                 |                                                                                                                                                                                          |
|           |                                                         | 名「現行土地擁有人」"的同意。                                                                                                                                                                          |
|           | Details of consent of "co                               | rrent land owner(s)" # obtained 取得「現行土地擁有人」 #同意的詳情                                                                                                                                       |
|           | No. of 'Current                                         | umber/address of premises as shown in the record of the Land  (DDAMAYYYYY)                                                                                                               |
|           | 「現行士地擁有 Regi                                            | try where consent(s) has/have been obtained 上地註冊處記錄已獲得同意的地段號碼/處所地址 (DD/MM/YYYY) 取得同意的日期 (日/月/年)                                                                                          |
|           | 「現行土地擁有 Regi                                            | 上地計冊處記錄已獲得同音的地段號碼/處所地址 取得同意的日期                                                                                                                                                           |
|           | 「現行土地擁有 Regi                                            | 上地計冊處記錄已獲得同音的地段號碼/處所地址 取得同意的日期                                                                                                                                                           |
|           | 「現行土地擁有 Regi                                            | 上地計冊處記錄已獲得同音的地段號碼/處所地址 取得同意的日期                                                                                                                                                           |