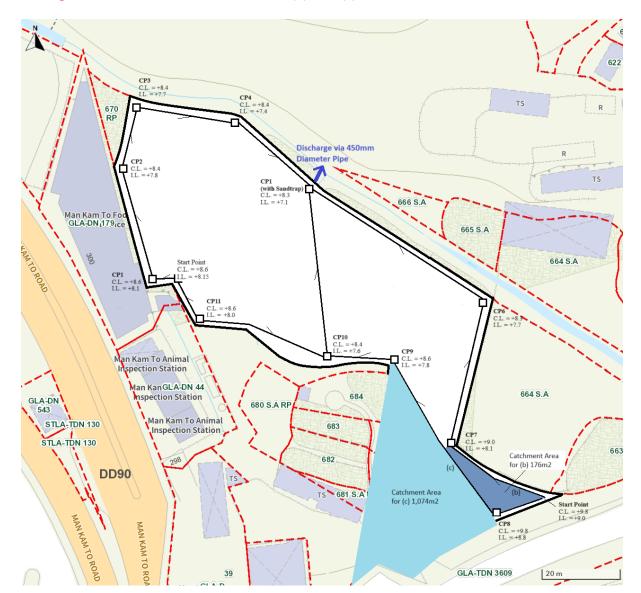

Lots 665 S.A. (Part), 666 S.A. (Part), 667, 669 S.B. RP, and 685, in D.D. 90 and Adjoining Government Land, Lin Ma Hang Road, Man Kam To, New Territories

(b) Site area and/or gross floor area involved 涉及的地盤面積及/或總樓面面

☑Site area 地盤面積 4,364 sq.m 平方米☑About 約

☑Gross floor area 總樓面面積 68 sq.m 平方米☑About 約

(c) Area of Government land included (if any)
所包括的政府土地面積(倘有)

564 sq.m 平方米 ☑ About 約

| (d)       | Name and number of the r statutory plan(s) 有關法定圖則的名稱及編號 | Approved Man Kam To Outline Zoning Plan No. S/NE-MKT/4                                                                                                                                   |
|-----------|---------------------------------------------------------|------------------------------------------------------------------------------------------------------------------------------------------------------------------------------------------|
| (e)       | Land use zone(s) involved<br>涉及的土地用途地帶                  | Agriculture 'AGR'                                                                                                                                                                        |
| (f)       | Current use(s)<br>現時用途                                  | Vacant Land  (If there are any Government, institution or community facilities, please illustrate on plan and specify the use and gross floor area) (如有任何政府、機構或社區設施,請在圖則上顯示,並註明用途及總樓面面積) |
| 4.        | "Current Land Owner'                                    | of Application Site 申請地點的「現行土地擁有人」                                                                                                                                                       |
| The       | applicant 申請人 —                                         |                                                                                                                                                                                          |
|           | is the sole "current land owner<br>是唯一的「現行土地擁有人         | #& (please proceed to Part 6 and attach documentary proof of ownership). #& (請繼續填寫第 6 部分,並夾附業權證明文件)。                                                                                     |
| $\square$ | is one of the "current land owr<br>是其中一名「現行土地擁有」        | ers" <sup># &amp;</sup> (please attach documentary proof of ownership).<br>、」 <sup>#&amp;</sup> (請夾附業權證明文件)。                                                                             |
|           | is not a "current land owner"*.<br>並不是「現行土地擁有人」         | o                                                                                                                                                                                        |
|           | The application site is entirely<br>申請地點完全位於政府土地        | on Government land (please proceed to Part 6).<br>上(請繼續填寫第 6 部分)。                                                                                                                        |
| _         | Statement on One well                                   | FRT 45 0** 45                                                                                                                                                                            |
| 5.        | Statement on Owner's (<br>就土地擁有人的同意                     | onsent/Notification<br>/通知土地擁有人的陳述                                                                                                                                                       |
| (a)       | involves a total of1.1                                  | .024 年01 月15 日的記錄,這宗申請共牽                                                                                                                                                                 |
| (b)       | The applicant 申請人 —                                     |                                                                                                                                                                                          |
| ` /       | • • • • • • • • • • • • • • • • • • • •                 |                                                                                                                                                                                          |
|           |                                                         | 名「現行土地擁有人」"的同意。                                                                                                                                                                          |
|           | Details of consent of "co                               | rrent land owner(s)" # obtained 取得「現行土地擁有人」 #同意的詳情                                                                                                                                       |
|           | No. of 'Current                                         | umber/address of premises as shown in the record of the Land  (DDAMAYYYYY)                                                                                                               |
|           | 「現行士地擁有 Regi                                            | try where consent(s) has/have been obtained 上地註冊處記錄已獲得同意的地段號碼/處所地址 (DD/MM/YYYY) 取得同意的日期 (日/月/年)                                                                                          |
|           | 「現行土地擁有 Regi                                            | 上地計冊處記錄已獲得同音的地段號碼/處所地址 取得同意的日期                                                                                                                                                           |
|           | 「現行土地擁有 Regi                                            | 上地計冊處記錄已獲得同音的地段號碼/處所地址 取得同意的日期                                                                                                                                                           |
|           | 「現行土地擁有 Regi                                            | 上地計冊處記錄已獲得同音的地段號碼/處所地址 取得同意的日期                                                                                                                                                           |