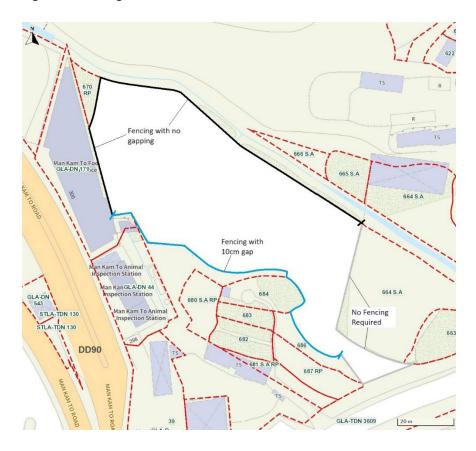

Lots 665 S.A. (Part), 666 S.A. (Part), 667, 669 S.B. RP, and 685, in D.D. 90 and Adjoining Government Land, Lin Ma Hang Road, Man Kam To, New Territories

(b) Site area and/or gross floor area involved 涉及的地盤面積及/或總樓面面

☑Site area 地盤面積 4,364 sq.m 平方米☑About 約

☑Gross floor area 總樓面面積 68 sq.m 平方米☑About 約

(c) Area of Government land included (if any)
所包括的政府土地面積(倘有)

564 sq.m 平方米 ☑ About 約

| (d)       | Name and number of the r statutory plan(s) 有關法定圖則的名稱及編號 | Approved Man Kam To Outline Zoning Plan No. S/NE-MKT/4                                                                                                                                   |
|-----------|---------------------------------------------------------|------------------------------------------------------------------------------------------------------------------------------------------------------------------------------------------|
| (e)       | Land use zone(s) involved<br>涉及的土地用途地帶                  | Agriculture 'AGR'                                                                                                                                                                        |
| (f)       | Current use(s)<br>現時用途                                  | Vacant Land  (If there are any Government, institution or community facilities, please illustrate on plan and specify the use and gross floor area) (如有任何政府、機構或社區設施,請在圖則上顯示,並註明用途及總樓面面積) |
| 4.        | "Current Land Owner'                                    | of Application Site 申請地點的「現行土地擁有人」                                                                                                                                                       |
| The       | applicant 申請人 —                                         |                                                                                                                                                                                          |
|           | is the sole "current land owner<br>是唯一的「現行土地擁有人         | #& (please proceed to Part 6 and attach documentary proof of ownership). #& (請繼續填寫第 6 部分,並夾附業權證明文件)。                                                                                     |
| $\square$ | is one of the "current land owr<br>是其中一名「現行土地擁有」        | ers" <sup># &amp;</sup> (please attach documentary proof of ownership).<br>、」 <sup>#&amp;</sup> (請夾附業權證明文件)。                                                                             |
|           | is not a "current land owner"*.<br>並不是「現行土地擁有人」         | o                                                                                                                                                                                        |
|           | The application site is entirely<br>申請地點完全位於政府土地        | on Government land (please proceed to Part 6).<br>上(請繼續填寫第 6 部分)。                                                                                                                        |
| _         | Statement on One well                                   | FRT 45 0** 45                                                                                                                                                                            |
| 5.        | Statement on Owner's (<br>就土地擁有人的同意                     | onsent/Notification<br>/通知土地擁有人的陳述                                                                                                                                                       |
| (a)       | involves a total of1.1                                  | .024 年01 月15 日的記錄,這宗申請共牽                                                                                                                                                                 |
| (b)       | The applicant 申請人 —                                     |                                                                                                                                                                                          |
| ` /       | • • • • • • • • • • • • • • • • • • • •                 |                                                                                                                                                                                          |
|           |                                                         | 名「現行土地擁有人」"的同意。                                                                                                                                                                          |
|           | Details of consent of "co                               | rrent land owner(s)" # obtained 取得「現行土地擁有人」 #同意的詳情                                                                                                                                       |
|           | No. of 'Current                                         | umber/address of premises as shown in the record of the Land  (DDAMAYYYYY)                                                                                                               |
|           | 「現行士地擁有 Regi                                            | try where consent(s) has/have been obtained 上地註冊處記錄已獲得同意的地段號碼/處所地址 (DD/MM/YYYY) 取得同意的日期 (日/月/年)                                                                                          |
|           | 「現行土地擁有 Regi                                            | 上地計冊處記錄已獲得同音的地段號碼/處所地址 取得同意的日期                                                                                                                                                           |
|           | 「現行土地擁有 Regi                                            | 上地計冊處記錄已獲得同音的地段號碼/處所地址 取得同意的日期                                                                                                                                                           |
|           | 「現行土地擁有 Regi                                            | 上地計冊處記錄已獲得同音的地段號碼/處所地址 取得同意的日期                                                                                                                                                           |