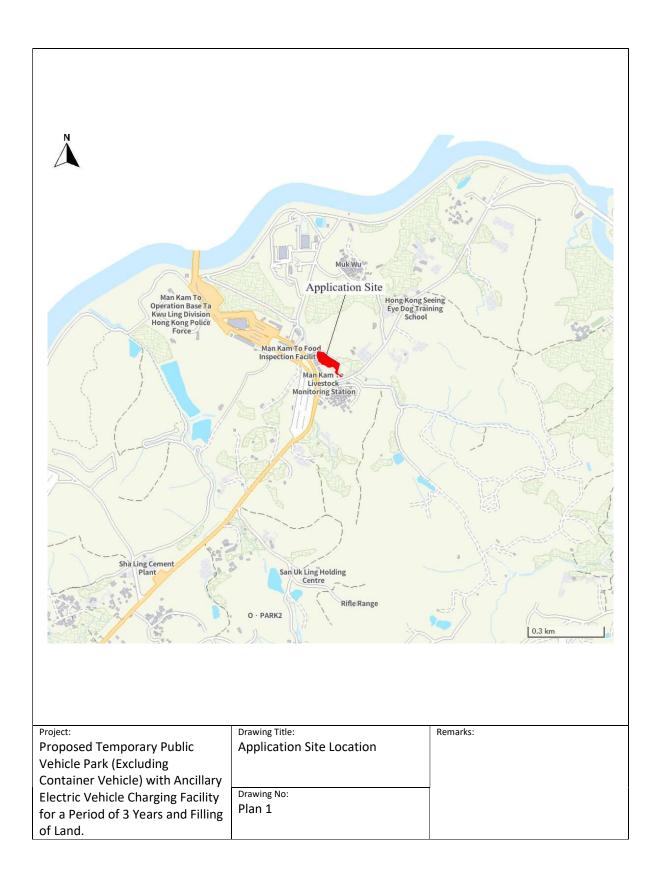

Lots 665 S.A. (Part), 666 S.A. (Part), 667, 669 S.B. RP, and 685, in D.D. 90 and Adjoining Government Land, Lin Ma Hang Road, Man Kam To, New Territories

(b) Site area and/or gross floor area involved 涉及的地盤面積及/或總樓面面