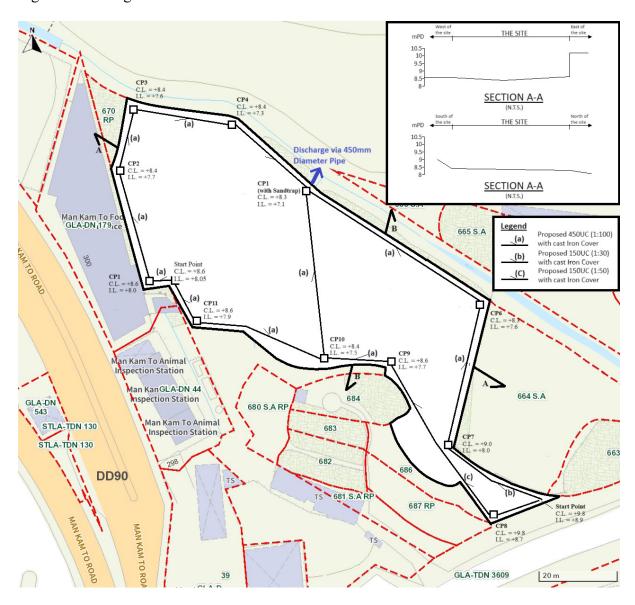

Lots 665 S.A. (Part), 666 S.A. (Part), 667, 669 S.B. RP, and 685, in D.D. 90 and Adjoining Government Land, Lin Ma Hang Road, Man Kam To, New Territories

(b) Site area and/or gross floor area involved 涉及的地盤面積及/或總樓面面

☑Site area 地盤面積 4,364 sq.m 平方米☑About 約

☑Gross floor area 總樓面面積 68 sq.m 平方米☑About 約

(c) Area of Government land included (if any)
所包括的政府土地面積(倘有)

564 sq.m 平方米 ☑ About 約

| (d)       | Name and number of the r statutory plan(s) 有關法定圖則的名稱及編號 | Approved Man Kam To Outline Zoning Plan No. S/NE-MKT/4                                                                                                                                   |
|-----------|---------------------------------------------------------|------------------------------------------------------------------------------------------------------------------------------------------------------------------------------------------|
| (e)       | Land use zone(s) involved<br>涉及的土地用途地帶                  | Agriculture 'AGR'                                                                                                                                                                        |
| (f)       | Current use(s)<br>現時用途                                  | Vacant Land  (If there are any Government, institution or community facilities, please illustrate on plan and specify the use and gross floor area) (如有任何政府、機構或社區設施,請在圖則上顯示,並註明用途及總樓面面積) |
| 4.        | "Current Land Owner'                                    | of Application Site 申請地點的「現行土地擁有人」                                                                                                                                                       |
| The       | applicant 申請人 —                                         |                                                                                                                                                                                          |
|           | is the sole "current land owner<br>是唯一的「現行土地擁有人         | #& (please proceed to Part 6 and attach documentary proof of ownership). #& (請繼續填寫第 6 部分,並夾附業權證明文件)。                                                                                     |
| $\square$ | is one of the "current land owr<br>是其中一名「現行土地擁有」        | ers" <sup># &amp;</sup> (please attach documentary proof of ownership).<br>、」 <sup>#&amp;</sup> (請夾附業權證明文件)。                                                                             |
|           | is not a "current land owner"*.<br>並不是「現行土地擁有人」         | o                                                                                                                                                                                        |
|           | The application site is entirely<br>申請地點完全位於政府土地        | on Government land (please proceed to Part 6).<br>上(請繼續填寫第 6 部分)。                                                                                                                        |
| _         | Statement on One well                                   | FRT 45 0** 45                                                                                                                                                                            |
| 5.        | Statement on Owner's (<br>就土地擁有人的同意                     | onsent/Notification<br>/通知土地擁有人的陳述                                                                                                                                                       |
| (a)       | involves a total of1.1                                  | .024 年01 月15 日的記錄,這宗申請共牽                                                                                                                                                                 |
| (b)       | The applicant 申請人 —                                     |                                                                                                                                                                                          |
| ` /       | • • • • • • • • • • • • • • • • • • • •                 |                                                                                                                                                                                          |
|           |                                                         | 名「現行土地擁有人」"的同意。                                                                                                                                                                          |
|           | Details of consent of "co                               | rrent land owner(s)" # obtained 取得「現行土地擁有人」 #同意的詳情                                                                                                                                       |
|           | No. of 'Current                                         | umber/address of premises as shown in the record of the Land  (DDAMAYYYYY)                                                                                                               |
|           | 「現行士地擁有 Regi                                            | try where consent(s) has/have been obtained 上地註冊處記錄已獲得同意的地段號碼/處所地址 (DD/MM/YYYY) 取得同意的日期 (日/月/年)                                                                                          |
|           | 「現行土地擁有 Regi                                            | 上地計冊處記錄已獲得同音的地段號碼/處所地址 取得同意的日期                                                                                                                                                           |
|           | 「現行土地擁有 Regi                                            | 上地計冊處記錄已獲得同音的地段號碼/處所地址 取得同意的日期                                                                                                                                                           |
|           | 「現行土地擁有 Regi                                            | 上地計冊處記錄已獲得同音的地段號碼/處所地址 取得同意的日期                                                                                                                                                           |