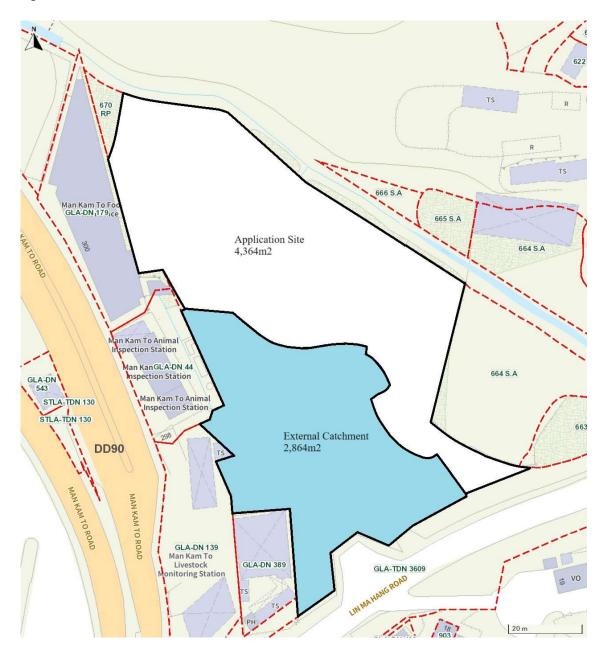

Lots 665 S.A. (Part), 666 S.A. (Part), 667, 669 S.B. RP, and 685, in D.D. 90 and Adjoining Government Land, Lin Ma Hang Road, Man Kam To, New Territories

(b) Site area and/or gross floor area involved 涉及的地盤面積及/或總樓面面

☑Site area 地盤面積 4,364 sq.m 平方米☑About 約

☑Gross floor area 總樓面面積 68 sq.m 平方米☑About 約

(c) Area of Government land included (if any)
所包括的政府土地面積(倘有)

564 sq.m 平方米 ☑ About 約

| (d)       | Name and number of the r statutory plan(s) 有關法定圖則的名稱及編號 | Approved Man Kam To Outline Zoning Plan No. S/NE-MKT/4                                                                                                                                   |
|-----------|---------------------------------------------------------|------------------------------------------------------------------------------------------------------------------------------------------------------------------------------------------|
| (e)       | Land use zone(s) involved<br>涉及的土地用途地帶                  | Agriculture 'AGR'                                                                                                                                                                        |
| (f)       | Current use(s)<br>現時用途                                  | Vacant Land  (If there are any Government, institution or community facilities, please illustrate on plan and specify the use and gross floor area) (如有任何政府、機構或社區設施,請在圖則上顯示,並註明用途及總樓面面積) |
| 4.        | "Current Land Owner'                                    | of Application Site 申請地點的「現行土地擁有人」                                                                                                                                                       |
| The       | applicant 申請人 —                                         |                                                                                                                                                                                          |
|           | is the sole "current land owner<br>是唯一的「現行土地擁有人         | #& (please proceed to Part 6 and attach documentary proof of ownership). #& (請繼續填寫第 6 部分,並夾附業權證明文件)。                                                                                     |
| $\square$ | is one of the "current land owr<br>是其中一名「現行土地擁有」        | ers" <sup># &amp;</sup> (please attach documentary proof of ownership).<br>、」 <sup>#&amp;</sup> (請夾附業權證明文件)。                                                                             |
|           | is not a "current land owner"*.<br>並不是「現行土地擁有人」         | o                                                                                                                                                                                        |
|           | The application site is entirely<br>申請地點完全位於政府土地        | on Government land (please proceed to Part 6).<br>上(請繼續填寫第 6 部分)。                                                                                                                        |
| _         | Statement on One well                                   | FRT 45 0** 45                                                                                                                                                                            |
| 5.        | Statement on Owner's (<br>就土地擁有人的同意                     | onsent/Notification<br>/通知土地擁有人的陳述                                                                                                                                                       |
| (a)       | involves a total of1.1                                  | .024 年01 月15 日的記錄,這宗申請共牽                                                                                                                                                                 |
| (b)       | The applicant 申請人 —                                     |                                                                                                                                                                                          |
| ` /       | • • • • • • • • • • • • • • • • • • • •                 |                                                                                                                                                                                          |
|           |                                                         | 名「現行土地擁有人」"的同意。                                                                                                                                                                          |
|           | Details of consent of "co                               | rrent land owner(s)" # obtained 取得「現行土地擁有人」 #同意的詳情                                                                                                                                       |
|           | No. of 'Current                                         | umber/address of premises as shown in the record of the Land  (DDAMAYYYYY)                                                                                                               |
|           | 「現行士地擁有 Regi                                            | try where consent(s) has/have been obtained 上地註冊處記錄已獲得同意的地段號碼/處所地址 (DD/MM/YYYY) 取得同意的日期 (日/月/年)                                                                                          |
|           | 「現行土地擁有 Regi                                            | 上地計冊處記錄已獲得同音的地段號碼/處所地址 取得同意的日期                                                                                                                                                           |
|           | 「現行土地擁有 Regi                                            | 上地計冊處記錄已獲得同音的地段號碼/處所地址 取得同意的日期                                                                                                                                                           |
|           | 「現行土地擁有 Regi                                            | 上地計冊處記錄已獲得同音的地段號碼/處所地址 取得同意的日期                                                                                                                                                           |