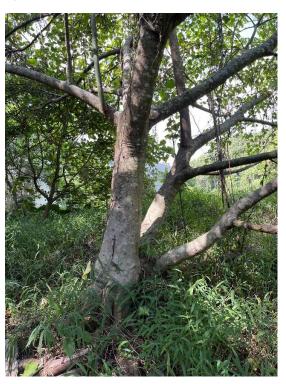

|
| T5   | Ficus<br>subpisocarpa | 200 | Intertwined Trees, Covered in an abundance of overgrown vines and vegetation, some of invasive and self seeded species       | Fair                |
| Т6   | Celtis Sinesis        | 180 | Intertwined Trees, Covered in an abundance of overgrown vines and vegetation, some of invasive and self seeded species       | Fair                |
| Т7   | Celtis Sinesis        | 160 | Intertwined Trees, Covered in an abundance of overgrown vines and vegetation, some of invasive and self seeded species       | Fair                |
| Т8   | Senna Siamea          | 320 | Leaning, co-dominant trunk, covered in abundance of overgrown vines and vegetation, some of invasive and self seeded species | Poor                |

Figure 1.1 Tree T1

Figure 1.1a Tree T1





Figure 1.1b Tree T1



Figure 1.2 Tree T2 and T3



Figure 1.3 Tree T3



Figure 1.4 Tree T4



Figure 1.5 Tree T5



Figure 1.6 Tree T6



Figure 1.7 Tree T7



Figure 1.8a Tree T8 Trunk



Figure 1.8b Tree T8



Figure 1.8c Tree T8 covered in vines and vegetation



Figure 1.9 GV01



Figure 1.9a GV02



#### 1. Drainage Proposal

- 1.1 Site Particulars
- 1.1.1 The application site is abutting the Man Kam To Food control office, and possesses an area of approximately 4,364m<sup>2</sup>.
- 1.1.2 There is a natural open stream directly to the north of the application site.
- 1.1.3 The application site is vacant and unpaved
- 1.1.4 The application site is in close proximity to the Man Kam To Boundary Control Point and a number of open storage yards and warehouse. The land in close proxi