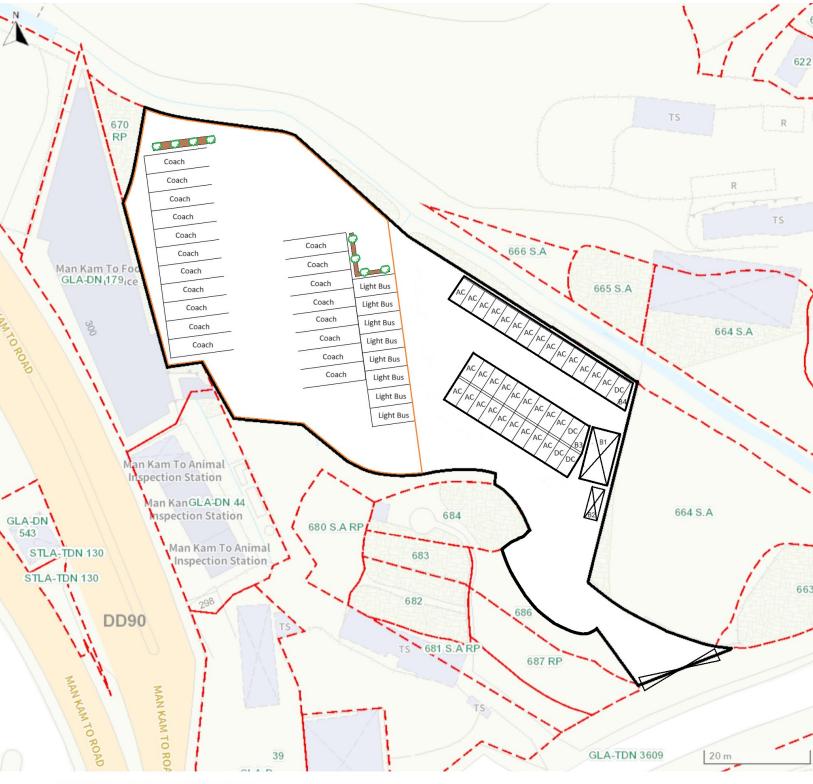

Lots 665 S.A. (Part), 666 S.A. (Part), 667, 669 S.B. RP, and 685, in D.D. 90 and Adjoining Government Land, Lin Ma Hang Road, Man Kam To, New Territories

(b) Site area and/or gross floor area involved 涉及的地盤面積及/或總樓面面

☑Site area 地盤面積 4,364 sq.m 平方米☑About 約

☑Gross floor area 總樓面面積 68 sq.m 平方米☑About 約

(c) Area of Government land included (if any)
所包括的政府土地面積(倘有)

564 sq.m 平方米 ☑ About 約

| (d)       | Name and number of the r statutory plan(s) 有關法定圖則的名稱及編號 | Approved Man Kam To Outline Zoning Plan No. S/NE-MKT/4                                                                                                                                   |
|-----------|---------------------------------------------------------|------------------------------------------------------------------------------------------------------------------------------------------------------------------------------------------|
| (e)       | Land use zone(s) involved<br>涉及的土地用途地帶                  | Agriculture 'AGR'                                                                                                                                                                        |
| (f)       | Current use(s)<br>現時用途                                  | Vacant Land  (If there are any Government, institution or community facilities, please illustrate on plan and specify the use and gross floor area) (如有任何政府、機構或社區設施,請在圖則上顯示,並註明用途及總樓面面積) |
| 4.        | "Current Land Owner'                                    | of Application Site 申請地點的「現行土地擁有人」                                                                                                                                                       |
| The       | applicant 申請人 —                                         |                                                                                                                                                                                          |
|           | is the sole "current land owner<br>是唯一的「現行土地擁有人         | #& (please proceed to Part 6 and attach documentary proof of ownership). #& (請繼續填寫第 6 部分,並夾附業權證明文件)。                                                                                     |
| $\square$ | is one of the "current land owr<br>是其中一名「現行土地擁有」        | ers" <sup># &amp;</sup> (please attach documentary proof of ownership).<br>、」 <sup>#&amp;</sup> (請夾附業權證明文件)。                                                                             |
|           | is not a "current land owner"*.<br>並不是「現行土地擁有人」         | o                                                                                                                                                                                        |
|           | The application site is entirely<br>申請地點完全位於政府土地        | on Government land (please proceed to Part 6).<br>上(請繼續填寫第 6 部分)。                                                                                                                        |
| _         | Statement on One well                                   | FRT 45 0** 45                                                                                                                                                                            |
| 5.        | Statement on Owner's (<br>就土地擁有人的同意                     | onsent/Notification<br>/通知土地擁有人的陳述                                                                                                                                                       |
| (a)       | involves a total of1.1                                  | .024 年01 月15 日的記錄,這宗申請共牽                                                                                                                                                                 |
| (b)       | The applicant 申請人 —                                     |                                                                                                                                                                                          |
| ` /       | • • • • • • • • • • • • • • • • • • • •                 |                                                                                                                                                                                          |
|           |                                                         | 名「現行土地擁有人」"的同意。                                                                                                                                                                          |
|           | Details of consent of "co                               | rrent land owner(s)" # obtained 取得「現行土地擁有人」 #同意的詳情                                                                                                                                       |
|           | No. of 'Current                                         | umber/address of premises as shown in the record of the Land  (DDAMAYYYYY)                                                                                                               |
|           | 「現行士地擁有 Regi                                            | try where consent(s) has/have been obtained 上地註冊處記錄已獲得同意的地段號碼/處所地址 (DD/MM/YYYY) 取得同意的日期 (日/月/年)                                                                                          |
|           | 「現行土地擁有 Regi                                            | 上地計冊處記錄已獲得同音的地段號碼/處所地址 取得同意的日期                                                                                                                                                           |
|           | 「現行土地擁有 Regi                                            | 上地計冊處記錄已獲得同音的地段號碼/處所地址 取得同意的日期                                                                                                                                                           |
|           | 「現行土地擁有 Regi                                            | 上地計冊處記錄已獲得同音的地段號碼/處所地址 取得同意的日期                                                                                                                                                           |