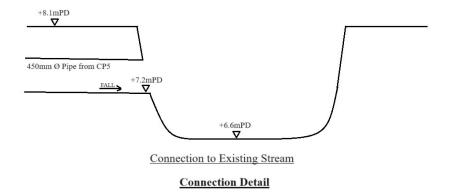

Lots 665 S.A. (Part), 666 S.A. (Part), 667, 669 S.B. RP, and 685, in D.D. 90 and Adjoining Government Land, Lin Ma Hang Road, Man Kam To, New Territories

(b) Site area and/or gross floor area involved 涉及的地盤面積及/或總樓面面