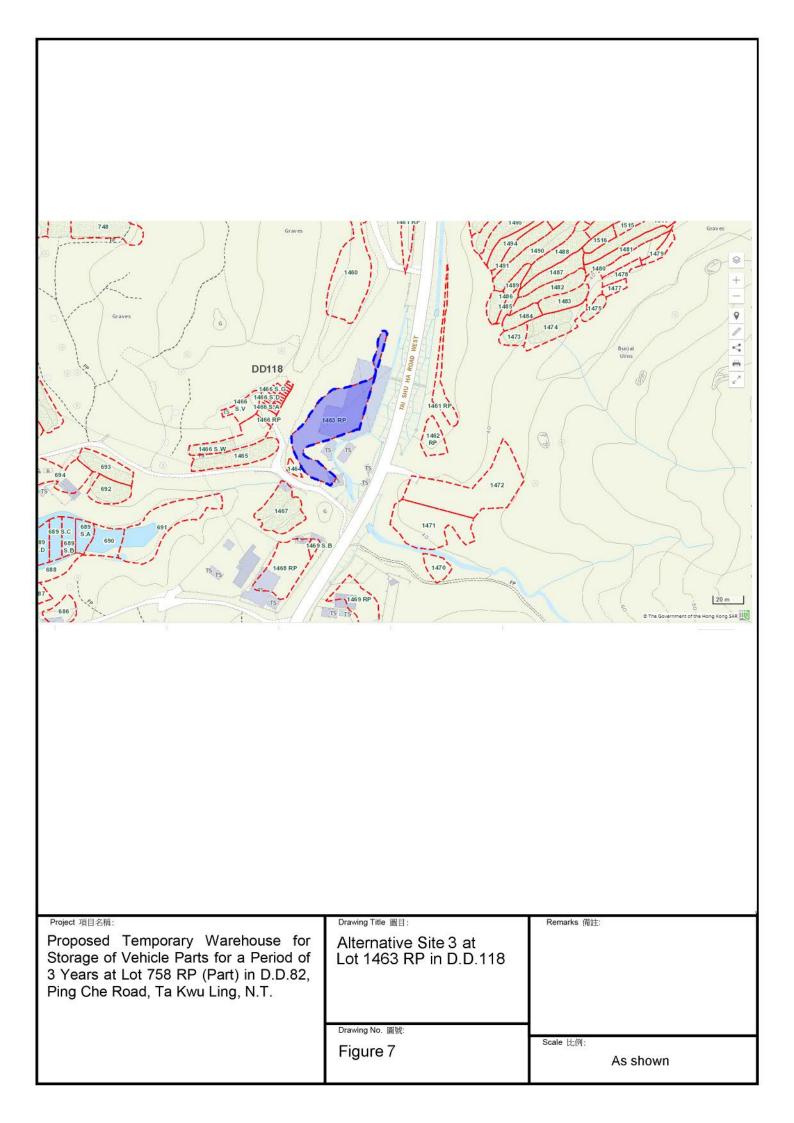

市的日期

This document is received on FEB 2025 The Town Planning Board will formally acknowledge the date of receipt of the application only upon receipt of all the required information and documents.