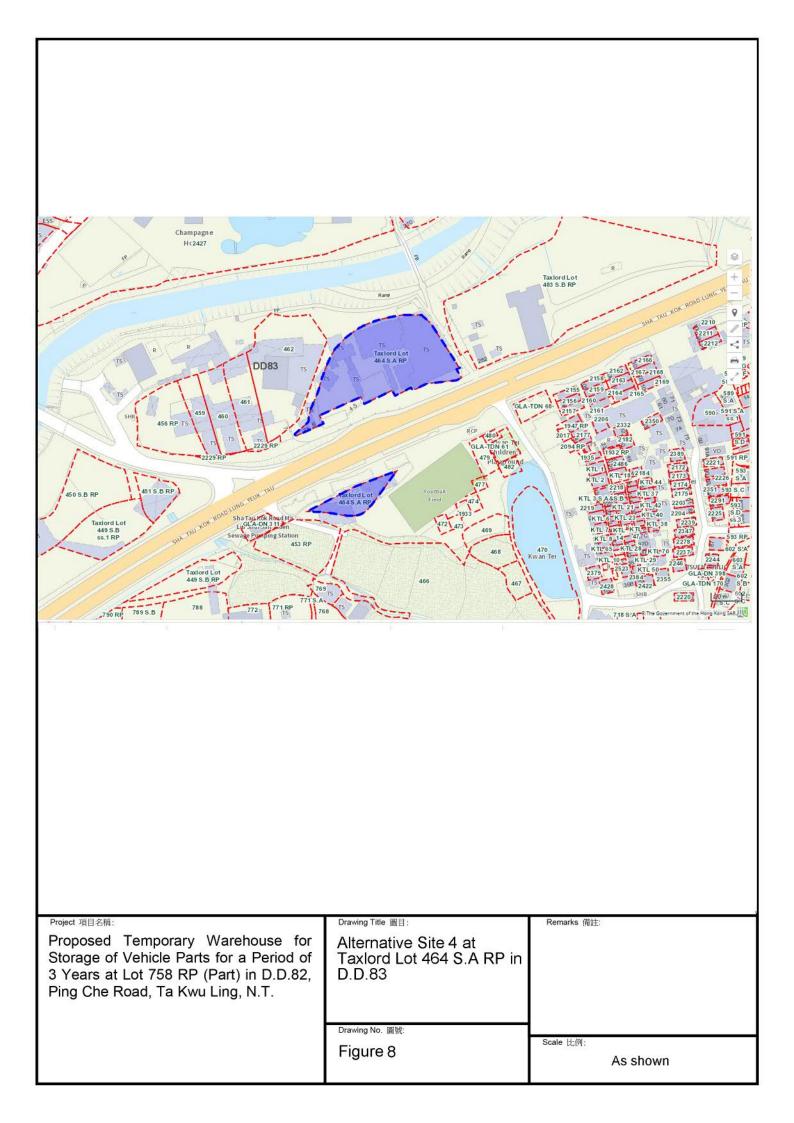

市的日期

This document is received on FEB 2025 The Town Planning Board will formally acknowledge the date of receipt of the application only upon receipt of all the required information and documents.