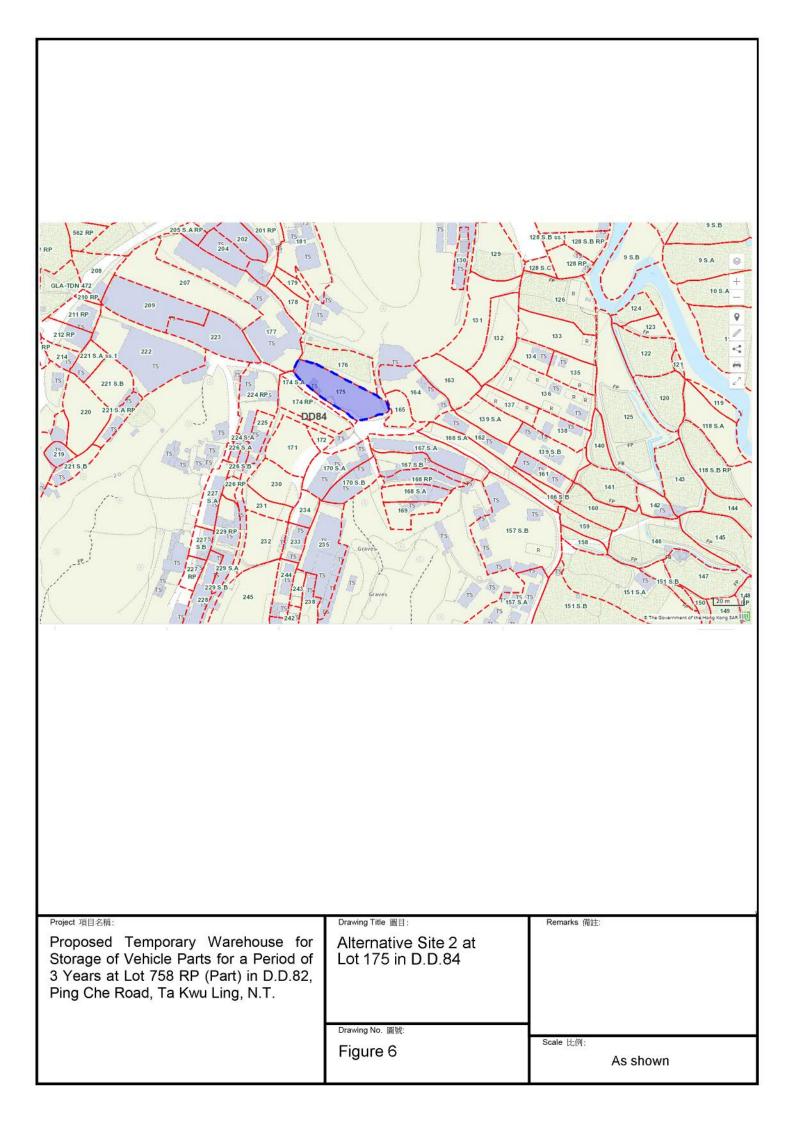

市的日期

This document is received on FEB 2025 The Town Planning Board will formally acknowledge the date of receipt of the application only upon receipt of all the required information and documents.