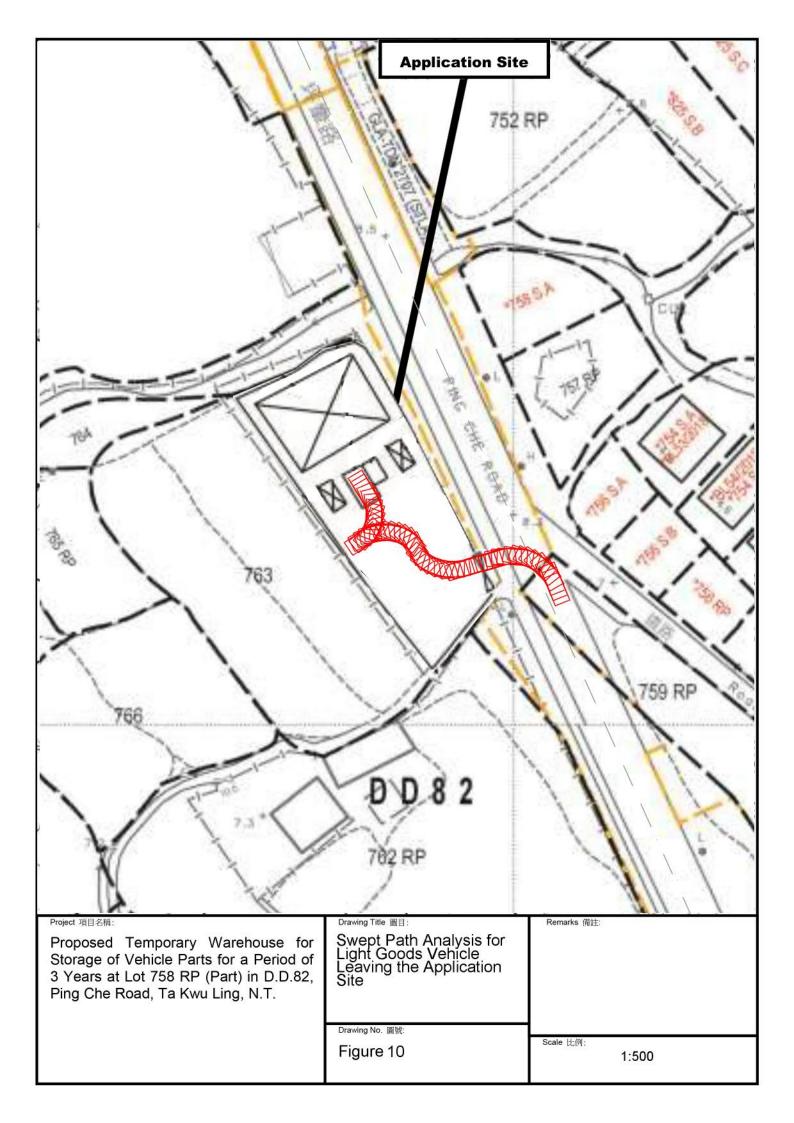

br>development to join/leave the linked<br>public road; and | Noted. Please refer to the swept path analysis in the attachment.                                                                                                             |
| (ii) The applicant shall advise the provision and management of pedestrian facilities to ensure pedestrian safety.                                                          | TS460 road signs will be provided at the ingress/egress at the site. Also, flashing light will be provided at the ingress/egress of the application site to alert pedestrian. |

Should you have any questions, please feel free to contact the undersigned at



Yours faithfully,

Patrick Tsui

c.c. Sha Tin, Tai Po and North District Planning Office (Attn: Ms. Shirley CHAN) – By Email





Total: 2 pages

Date: 1 April 2025

TPB Ref.: A/NE-MKT/43

By Email

Town Planning Board 15/F, North Point Government Offices 333, Java Road North Point Hong Kong (Attn: The Secretary)

Dear Sir,

Proposed Temporary Warehouse for Storage of Vehicle Parts for a Period of 3 Years at Lot 758 RP (Part) in D.D.82, Ping Che Road, Ta Kwu Ling, N.T.

Our response to the comments of the Transport Department is as follows:

#### Transport Department's comments Applicant's response (i) Our previous comment (i) has not Please refer to the proposed Noted. been fully addressed. The applicant run-in/out proposal in the attachment. should provide a proposal on the The applicant will construct the proposed vehicular access arrangement run-in/out according to the Highways including the run-in/out design a