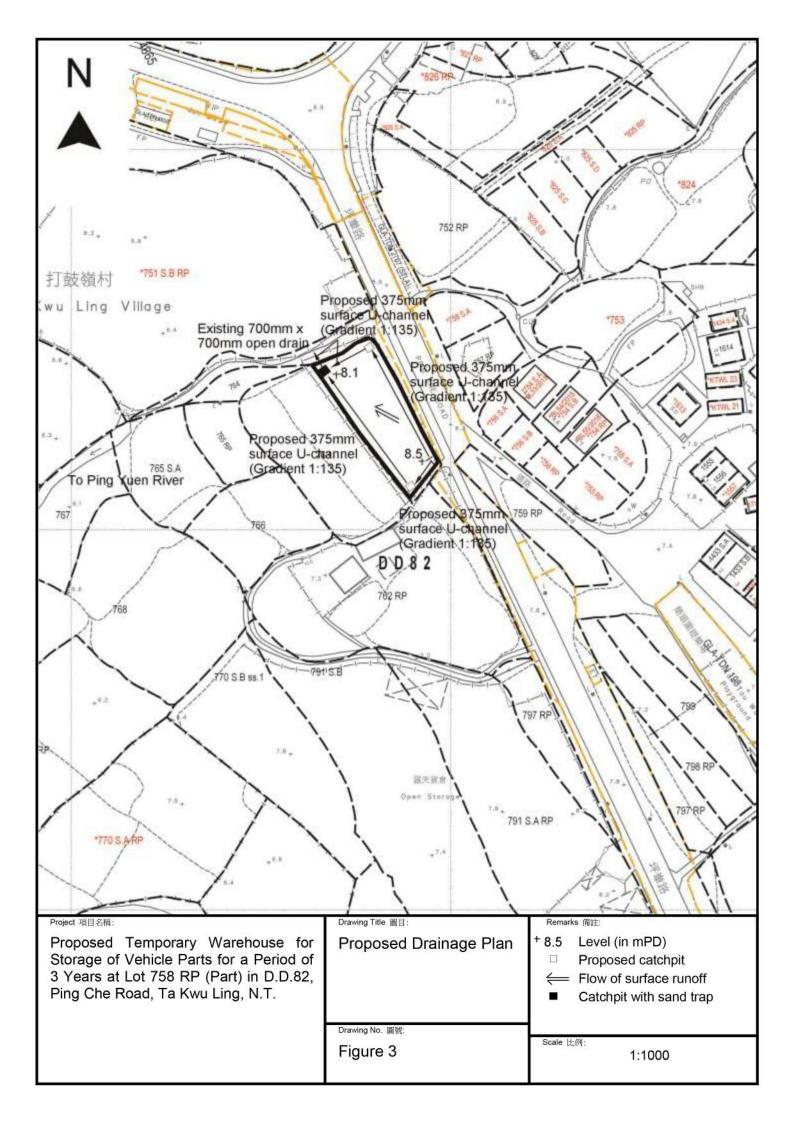

Approval of the application would not create an undesirable precedent.



1 loading/unloaing bay of 7m x 3.5m for Structure 1 light goods vehicle

Warehouse for storage of vehicle parts GFA: Not exceeding 220m2 Height: Not exceeding 6.5m

No. of storey: 1

Structure 2 Site office

GFA: Not exceeding 50m2 -Height: Not exceeding 6.5m

No. of storey: 2

1 parking space of 5m x 2.5m for private car

Structure 3

Toilet GFA: Not exceeding 20m<sup>2</sup> Height: Not exceeding 3m

No. of storey: 1

15m diameter manoeuvring circle

7m wide Ingress/Egress

Drawing Title 圖目: Remarks 備註: Proposed Temporary Warehouse for Proposed Layout Plan Storage of Vehicle Parts for a Period of 3 Years at Lot 758 RP (Part) in D.D.82, Ping Che Road, Ta Kwu Ling, N.T.

Drawing No. 圖號:

Figure 2

Scale 比例:

1:1000













# Proposed Temporary Warehouse for Storage of Vehicle Parts for a Period of 3 Years

at

Lot 758 RP (Part) in D.D.82, Ping Che Road, Ta Kwu Ling, N.T.

# **Annex 1 Drainage Proposal**

## 1.1 Existing Situation

- A. Site particulars
- 1.1.1 The application site occupied an area of about 650m<sup>2</sup>.
- 1.1.2 The area adjacent to the proposed development is mainly rural in nature. To the east of the application site is Ping Che Road. Vacant land is found to the west and south of the site.
- B. Level and gradient of the subject site & proposed surface channel
- 1.1.3 It is sloping from southeast to northwest from about +8.5mPD to +8.1mPD.
- C. Catchment area of the proposed drainage provision at the subject site
- 1.1.4 According to **Figure 3**, it is noted that the level o