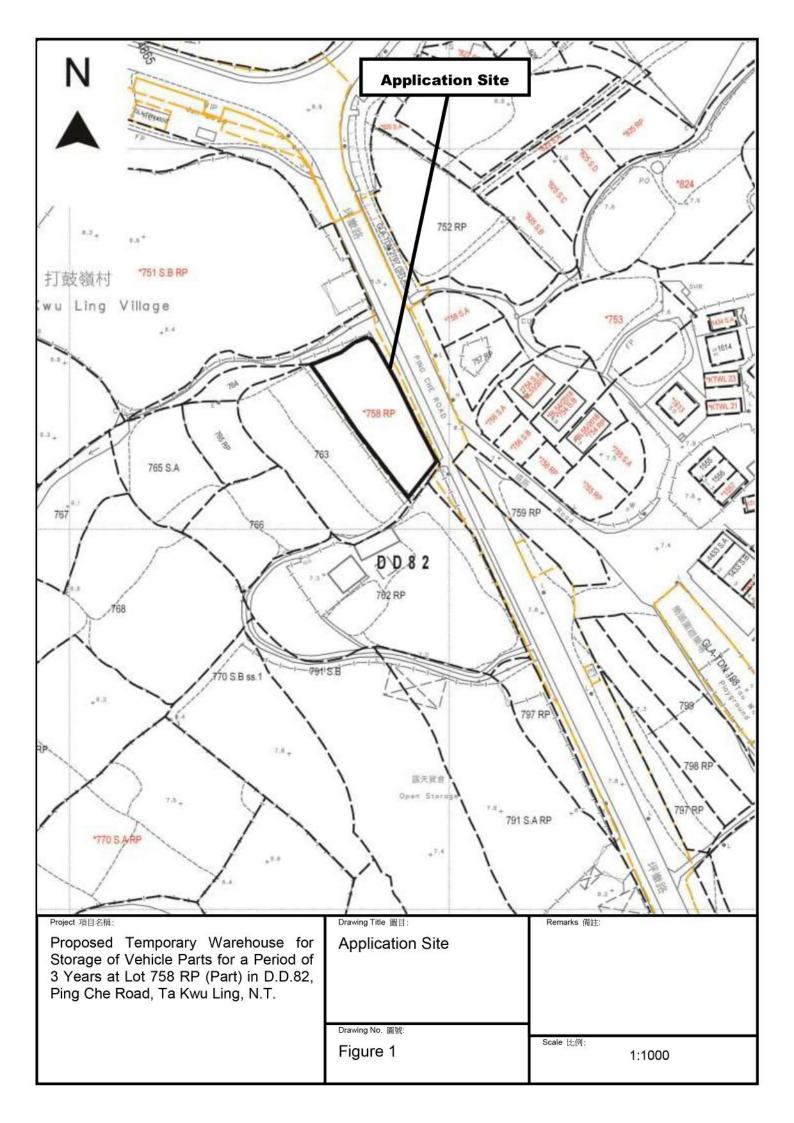

(□Mr. 先生 /□Mrs. 夫人 /□Miss 小姐 /□Ms. 女士 / ☑ Company 公司 / □ Organisation 機構 )

Metro Planning & Development Company Limited (都市規劃及發展顧問有限公司)

| 3.  | Application Site 申請地點                                                                                             |                                                                                                 |
|-----|-------------------------------------------------------------------------------------------------------------------|-------------------------------------------------------------------------------------------------|
| (a) | Full address / location /<br>demarcation district and lot<br>number (if applicable)<br>詳細地址/地點/丈量約份及<br>地段號碼(如適用) | Lot 758 RP (Part) in D.D.82, Ping Che Road, Ta Kwu Ling, N.T.                                   |
| (b) | Site area and/or gross floor area involved<br>涉及的地盤面積及/或總樓面面<br>積                                                 | ☑Sile area 地盤面積 650 sq.m 平方米☑About 約 Not more than ☑Gross floor area 總樓面面積 290 sq.m 平方米□About 約 |
| (c) | Area of Government land included<br>(if any)<br>所包括的政府土地面積(倘有)                                                    | Nil sq.m 平方米 □About 約                                                                           |