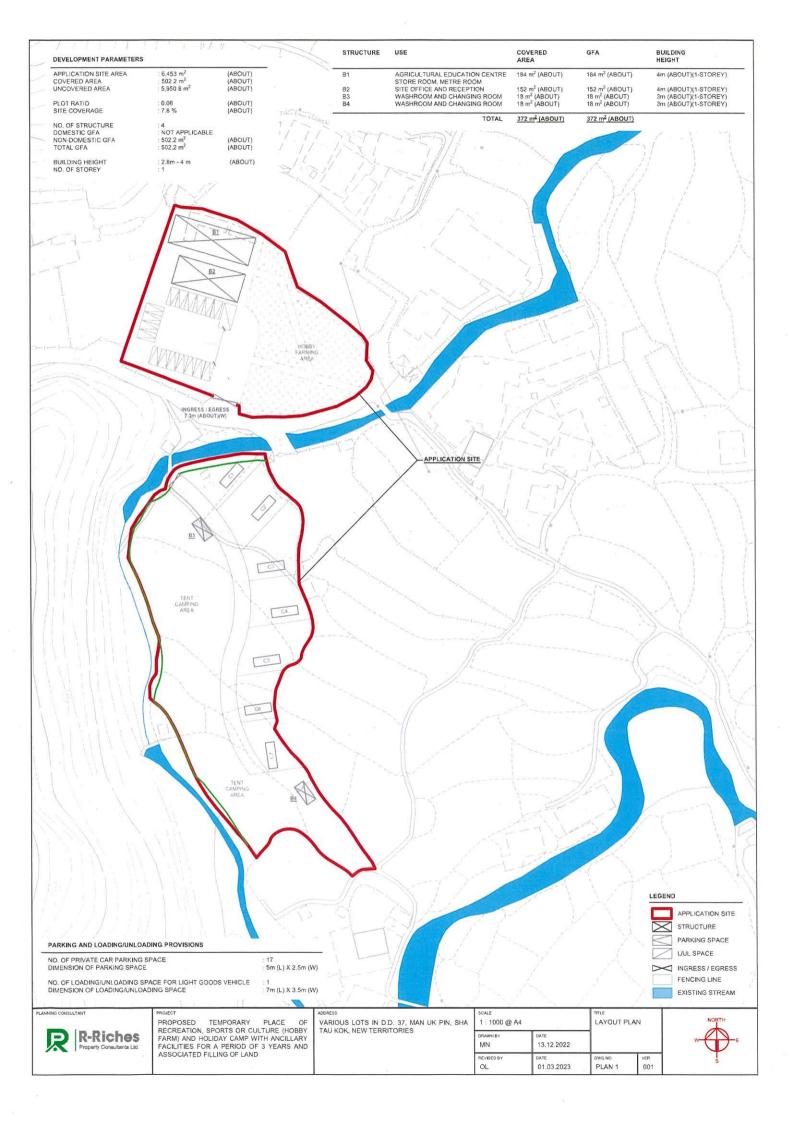

#### Background

The applicant seeks to use various lots in D.D. 37, Man Uk Pin, Sha Tau Kok, New Territories (the Site) for 'Proposed Temporary Place of Recreation, Sports and Culture (Hobby Farm) and Holiday Camp with Ancillary Facilities for a Period of 3 Years and Associated Filling of Land (proposed development) (Plan P01).

#### Development Proposal

The Site occupied an area of 6,453 sq.m (about)(Plan P03). 4 structures are proposed at the Site for reception, store room, agricultural eduction centre, site office, changing room, washroom and metre room and 7 caravan camps with total GFA of 502.2 sq.m (including 130.2sq.m (about) of caravan camp)(Plan P04).

The Site is accessible from Wo Keng Shan Road via a local access (Plan P01). 17 nos. of private car parking spaces and 1 no. of loading/unloading (L/UL) space for light goods vehicles are provided at the Site. No medium and heavy vehicle including container vehicle, as defined in the Road Traffic Ordinance, are allowed to be parked/stored on or enter/exit the Site at any time during the planning approval. Sufficient space is provided for vehicle to smoothly manoeuvre to/from and within the Site to ensure no queuing, turning back outside the Site during the planning approval period (Plan P06). As traffic trips generated and attracted by the proposed development is minimal, adverse traffic impact to the surrounding road network should not be anticipated (Appendix I).

The Site involves 1,472 sq.m of filling of land (concrete) of not more than 0.2m (about) in depth for site formation of structures, ciruclation space and parking and L/UL spaces (Plan P05). As heavy loading of structures and vehicles would compact the existing soiled ground and weaken the ground surface, concrete site formation is required to provide stronger ground reinforcement to stabilise the existing soiled ground and prevent erosion from surface run-off. Therefore, land filling area is considered necessary and has been kept to minimal for the operation of the proposed development.