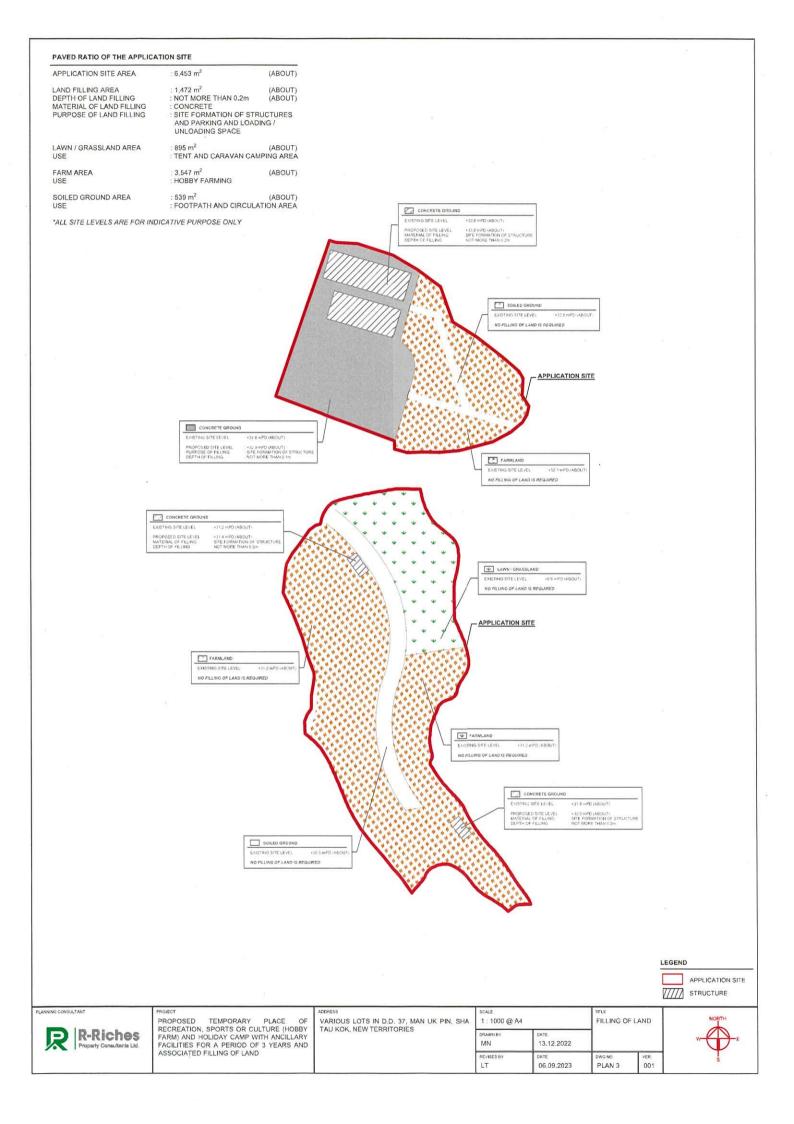

The Site involves 1,472 sq.m of filling of land (concrete) of not more than 0.2m (about) in depth for site formation of structures, ciruclation space and parking and L/UL spaces (Plan P05). As heavy loading of structures and vehicles would compact the existing soiled ground and weaken the ground surface, concrete site formation is required to provide stronger ground reinforcement to stabilise the existing soiled ground and prevent erosion from surface run-off. Therefore, land filling area is considered necessary and has been kept to minimal for the operation of the proposed development.