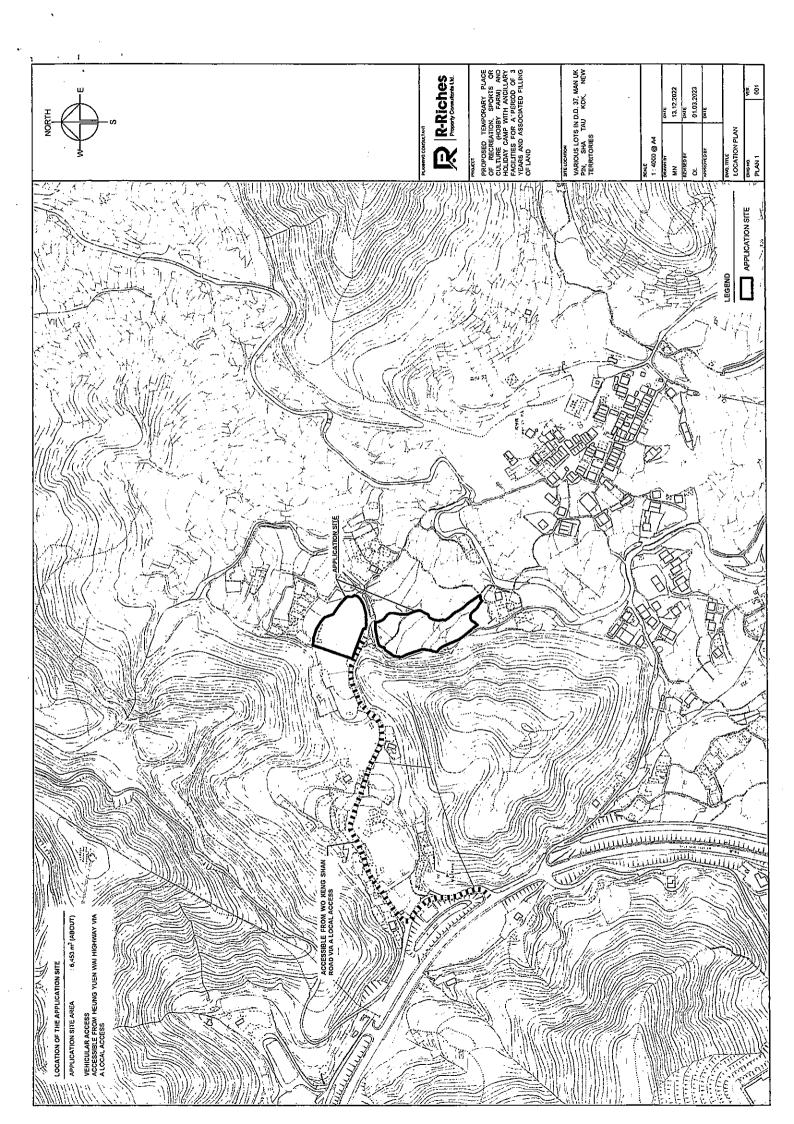

#### Background

The applicant seeks to use various lots in D.D. 37, Man Uk Pin, Sha Tau Kok, New Territories (the Site) for 'Proposed Temporary Place of Recreation, Sports and Culture (Hobby Farm) and Holiday Camp with Ancillary Facilities for a Period of 3 Years and Associated Filling of Land (proposed development) (Plan P01).

#### Development Proposal

The Site occupied an area of 6,453 sq.m (about)(Plan P03). 4 structures are proposed at the Site for reception, store room, agricultural eduction centre, site office, changing room, washroom and metre room and 7 caravan camps with total GFA of 502.2 sq.m (including 130.2sq.m (about) of caravan camp)(Plan P04).

The Site is accessible from Wo Keng Shan Road via a local access (Plan P01). 17 nos. of private car parking spaces and 1 no. of loading/unloading (L/UL) space for light goods vehicles are provided at the Site. No medium and heavy vehicle including container vehicle, as defined in the Road Traffic Ordinance, are allowed to be parked/stored on or enter/exit the Site at any time during the planning approval. Sufficient space is provided for vehicle to smoothly manoeuvre to/from and within the Site to ensure no queuing, turning back outside the Site during the planning approval period (Plan P06). As traffic trips generated and attracted by the proposed development is minimal, adverse traffic impact to the surrounding road network should not be anticipated (Appendix I).