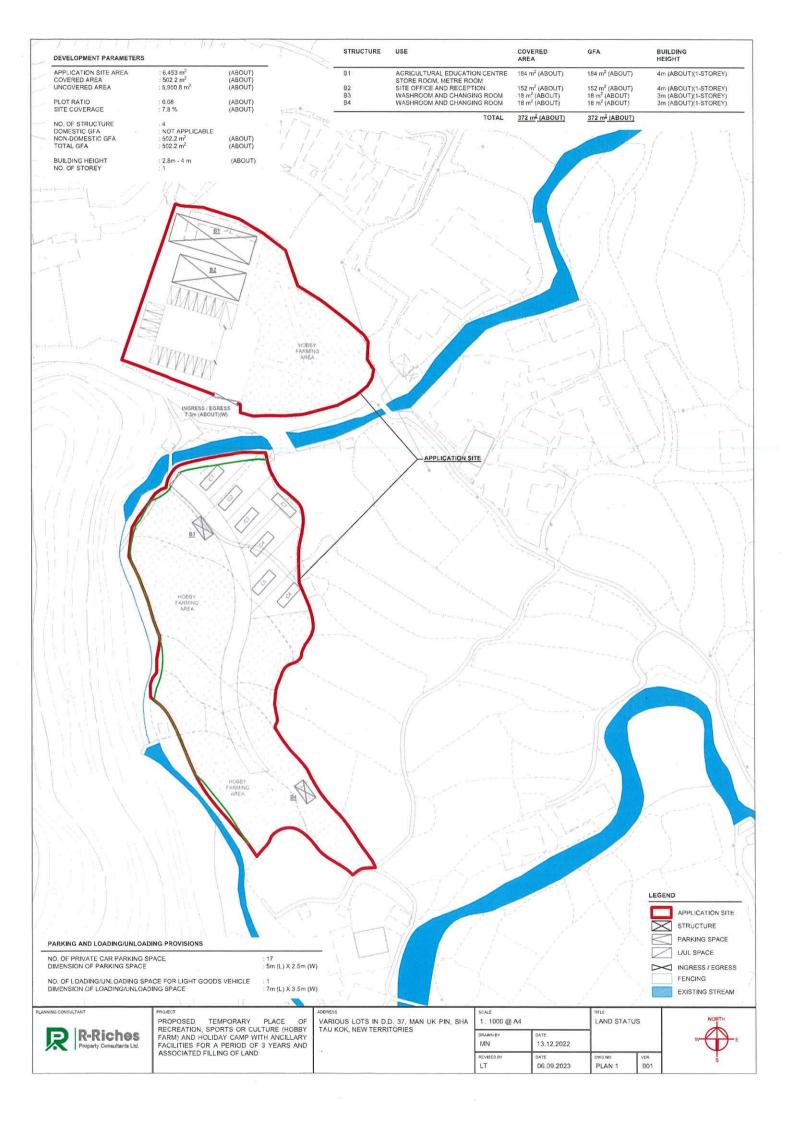

#### Background

The applicant seeks to use various lots in D.D. 37, Man Uk Pin, Sha Tau Kok, New Territories (the Site) for 'Proposed Temporary Place of Recreation, Sports and Culture (Hobby Farm) and Holiday Camp with Ancillary Facilities for a Period of 3 Years and Associated Filling of Land (proposed development) (Plan P01).

#### Development Proposal

The Site occupied an area of 6,453 sq.m (about)(Plan P03). 4 structures are proposed at the Site for reception, store room, agricultural eduction centre, site office, changing room, washroom and metre room and 7 caravan camps with total GFA of 502.2 sq.m (including 130.2sq.m (about) of caravan camp)(Plan P04).