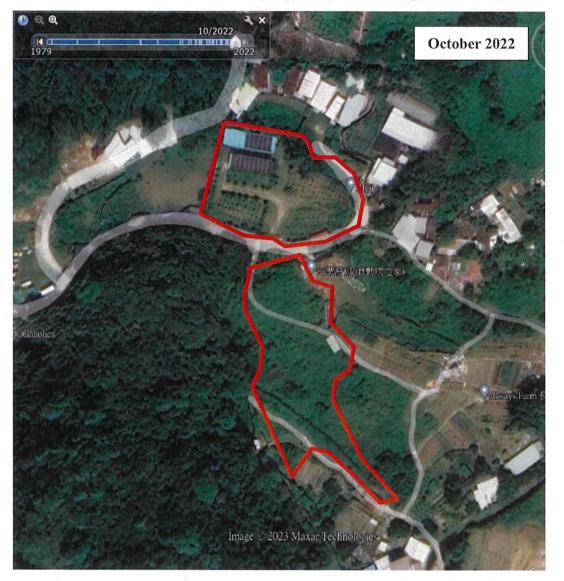

### 2. Adverse environmental impacts in adjacent area

We worry that there would be several potential adverse environmental impacts caused by the application:

No plans on land recovery: We found that the application site remains good potential for rehabilitation for cultivation and other agricultural purposes (Figure 1). Various structures/uses, including 4 structures of about 2.8m to 4m in height, and 1,472m<sup>2</sup> land filling for car parking, agricultural education centre storeroom, metre room and site office, also 7 caravans in the application site. However, no details are

Figure 1 The application site (marked in red) remains good potential for rehabilitation for cultivation and other agricultural purposes (Source: Google Earth Pro)

Urgent 🗌 Return Receipt Requested 🔄 Sign 🗋 Encrypt 🗋 Mark Subject Restricted 🗋 Expand personal&publi