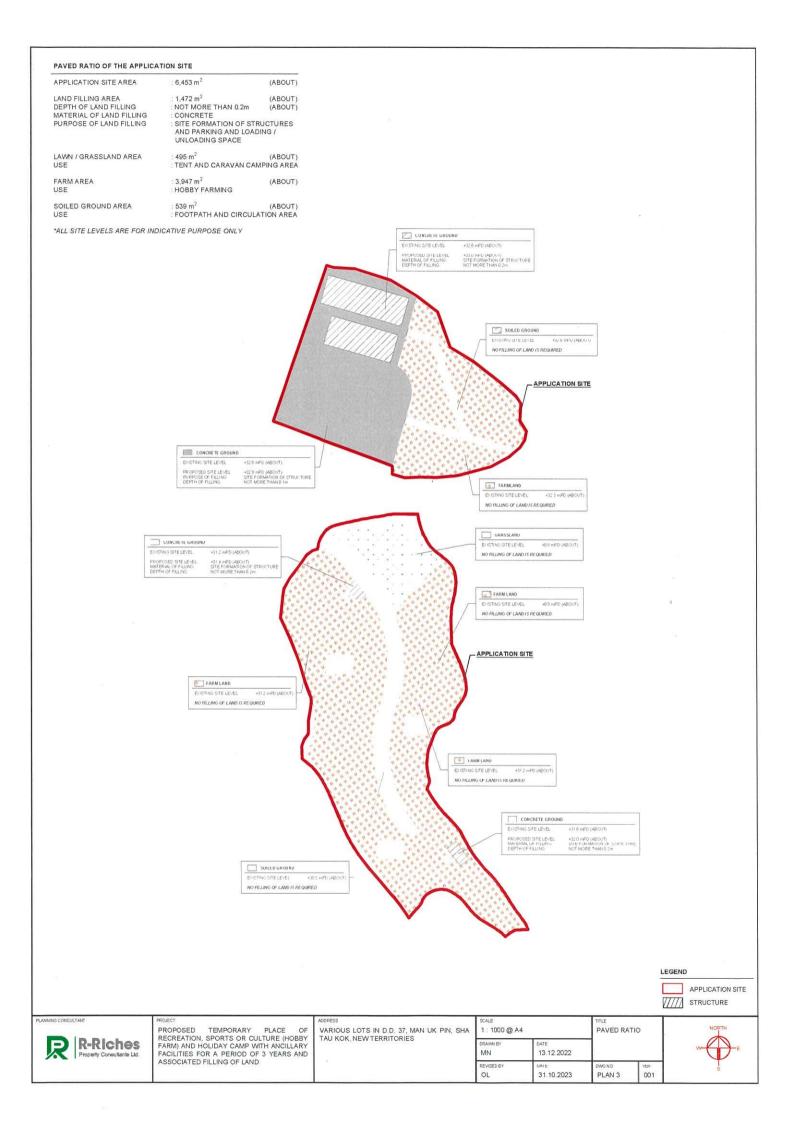

The Site involves 1,472 sq.m of filling of land (concrete) of not more than 0.2m (about) in depth for site formation of structures, ciruclation space and parking and L/UL spaces (Plan P05). As heavy loading of structures and vehicles would compact the existing soiled ground and weaken the ground surface, concrete site formation is required to provide stronger ground reinforcement to stabilise the existing soiled ground and prevent erosion from surface run-off. Therefore, land filling area is considered necessary and has been kept to minimal for the operation of the proposed development.