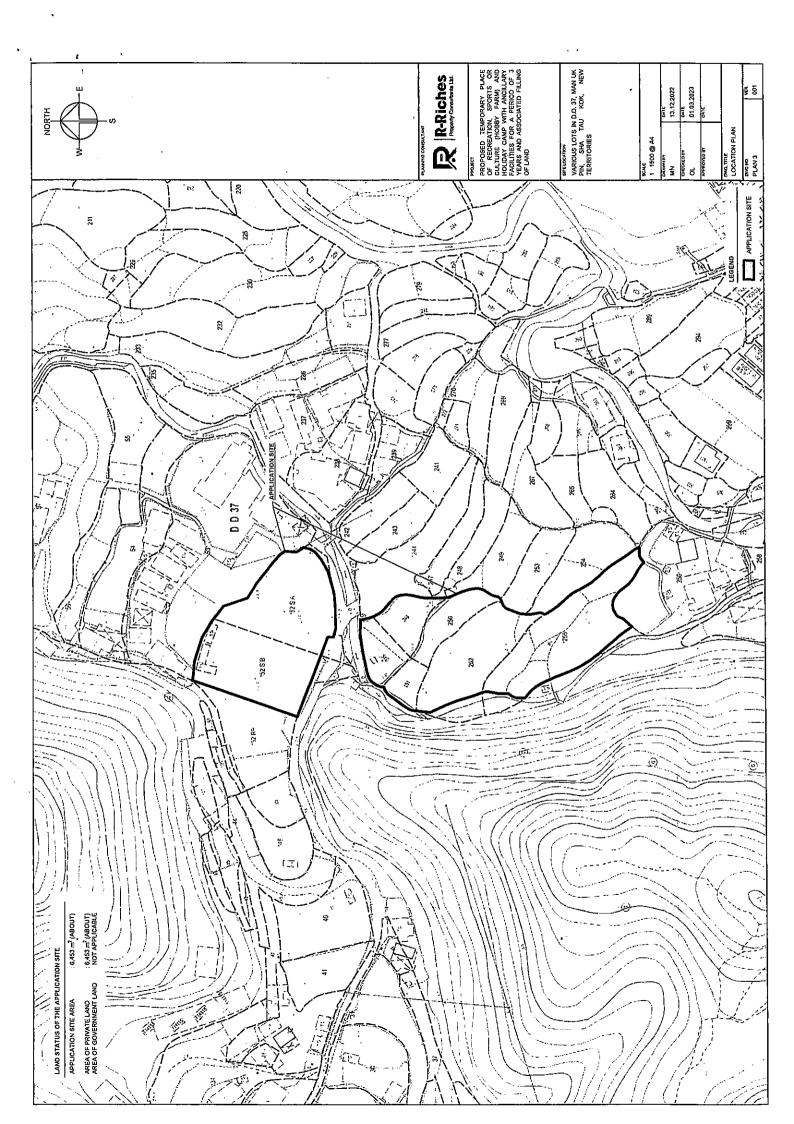

## 2. Name of Authorised Agent (if applicable) 獲授權代理人姓名/名稱(如適用)

(□Mr. 先生 /□Mrs. 夫人 /□Miss 小姐 /□Ms. 女士 / ☑ Company 公司 /□Organisation 機構 )

R-riches Property Consultants Limited 盈卓物業顧問有限公司

| 3.    | Application Site 申請地點                                                                                             |                                                                                                                                       |
|-------|-------------------------------------------------------------------------------------------------------------------|---------------------------------------------------------------------------------------------------------------------------------------|
| . (a) | Full address / location /<br>demarcation district and lot<br>number (if applicable)<br>詳細地址/地點/丈量約份及<br>地段號碼(如適用) | Lots 52 S.A (Part), 52 S.B (Part), 245, 246, 250, 251, 252 (Part) and 255 (Part) in D.D. 37, Man Uk Pin, Sha Tau Kok, New Territories |
|       | · · · · · · · · · · · · · · · · · · ·                                                                             | 1                                                                                                                                     |
| (b)   | Site area and/or gross floor area<br>involved<br>涉及的地盤面積及/或總樓面面<br>積                                              | ✓Site area 地盤面積 6,453 sq.m 平方米☑About 約<br>☑Gross floor area 總樓面面積 502.2 sq.m 平方米☑About 約                                              |
| (c)   | Area of Government land included<br>(if any)<br>所包括的政府土地面積(倘有)                                                    | N/A sq.m 平方米口About 約                                                                                                                  |

#### Development Proposal

The Site occupied an area of 6,453 sq.m (about)(Plan P03). 4 structures are proposed at the Site for reception, store room, agricultural eduction centre, site office, changing room, washroom and metre room and 7 caravan camps with total GFA of 502.2 sq.m (including 130.2sq.m (about) of caravan camp)(Plan P04).