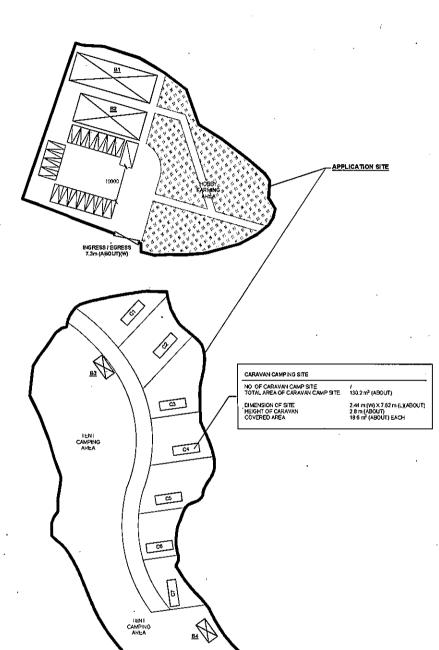

#### Development Proposal

The Site occupied an area of 6,453 sq.m (about)(Plan P03). 4 structures are proposed at the Site for reception, store room, agricultural eduction centre, site office, changing room, washroom and metre room and 7 caravan camps with total GFA of 502.2 sq.m (including 130.2sq.m (about) of caravan camp)(Plan P04).

The Site is accessible from Wo Keng Shan Road via a local access (Plan P01). 17 nos. of private car parking spaces and 1 no. of loading/unloading (L/UL) space for light goods vehicles are provided at the Site. No medium and heavy vehicle including container vehicle, as defined in the Road Traffic Ordinance, are allowed to be parked/stored on or enter/exit the Site at any time during the planning approval. Sufficient space is provided for vehicle to smoothly manoeuvre to/from and within the Site to ensure no queuing, turning back outside the Site during the planning approval period (Plan P06). As traffic trips generated and attracted by the proposed development is minimal, adverse traffic impact to the surrounding road network should not be anticipated (Appendix I).