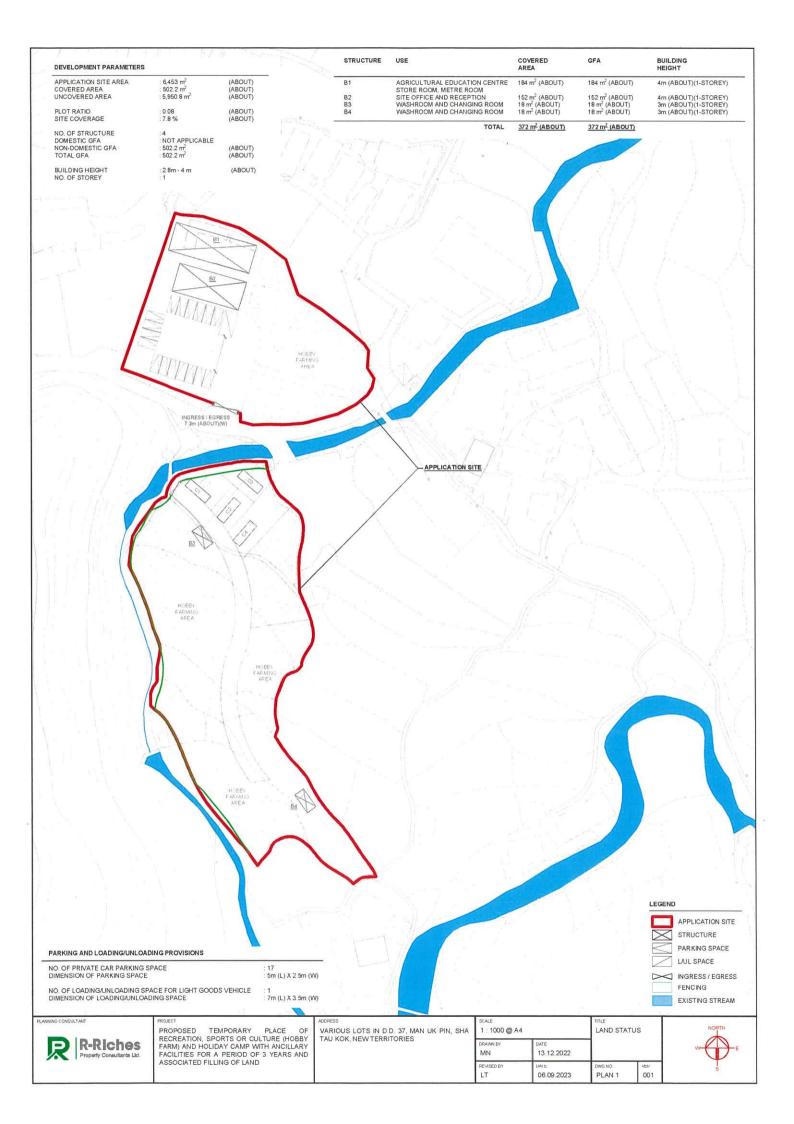

#### Development Proposal

The Site occupied an area of 6,453 sq.m (about)(Plan P03). 4 structures are proposed at the Site for reception, store room, agricultural eduction centre, site office, changing room, washroom and metre room and 7 caravan camps with total GFA of 502.2 sq.m (including 130.2sq.m (about) of caravan camp)(Plan P04).

The Site is accessible from Wo Keng Shan Road via a local access (Plan P01). 17 nos. of private car parking spaces and 1 no. of loading/unloading (L/UL) space for light goods vehicles are provided at the Site. No medium and heavy vehicle including container vehicle, as defined in the Road Traffic Ordinance, are allowed to be parked/stored on or enter/exit the Site at any time during the planning approval. Sufficient space is provided for vehicle to smoothly manoeuvre to/from and within the Site to ensure no queuing, turning back outside the Site during the planning approval period (Plan P06). As traffic trips generated and attracted by the proposed development is minimal, adverse traffic impact to the surrounding road network should not be anticipated (Appendix I).