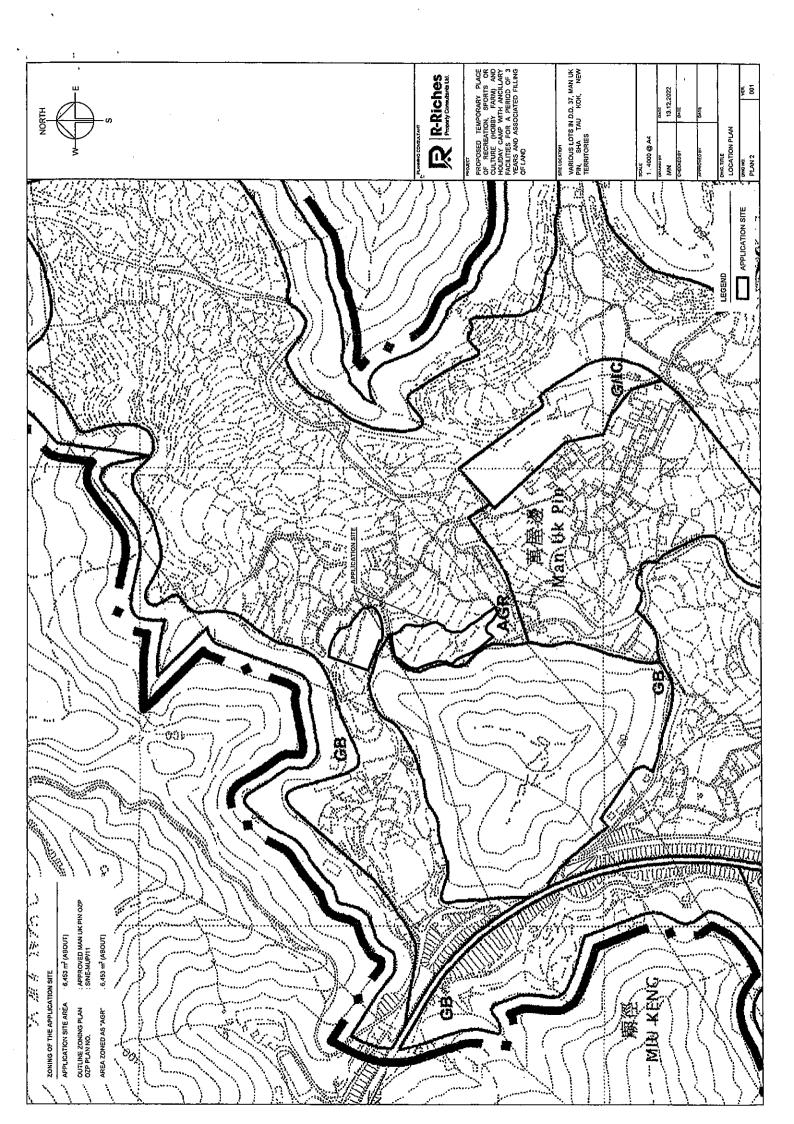

#### Background

The applicant seeks to use various lots in D.D. 37, Man Uk Pin, Sha Tau Kok, New Territories (the Site) for 'Proposed Temporary Place of Recreation, Sports and Culture (Hobby Farm) and Holiday Camp with Ancillary Facilities for a Period of 3 Years and Associated Filling of Land (proposed development) (Plan P01).

#### Planning Context

The Site falls within an area zoned as "Agriculture" ("AGR") on the Approved Man Uk Pin Outline Zoning Plan No.: S/NE-MUP/11 (Plan P02). According to the Notes of the OZP, place of recreation, sports of cutlure (hobby farm) use is column two within "AGR" zone, while 'holiday camp' is not a column one nor two use within the "AGR" zone, which both uses require planning permission from the Town Planning Board (the Board).