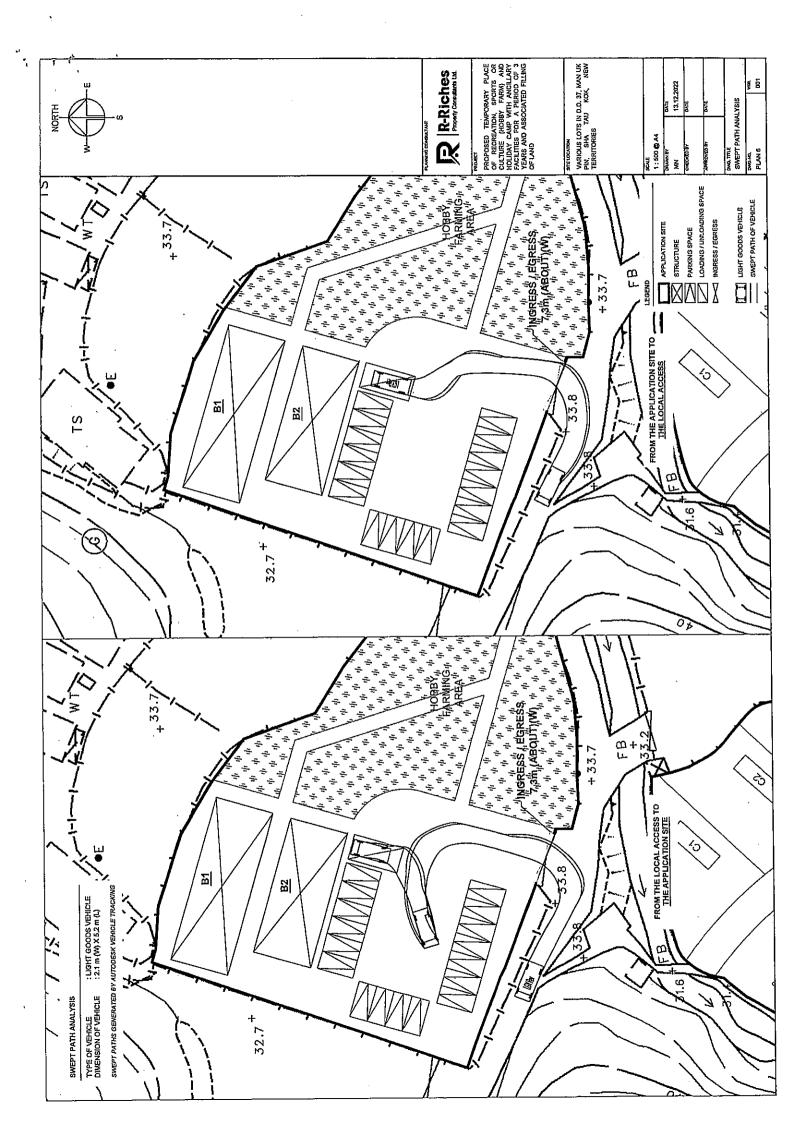

The Site is accessible from Wo Keng Shan Road via a local access (Plan P01). 17 nos. of private car parking spaces and 1 no. of loading/unloading (L/UL) space for light goods vehicles are provided at the Site. No medium and heavy vehicle including container vehicle, as defined in the Road Traffic Ordinance, are allowed to be parked/stored on or enter/exit the Site at any time during the planning approval. Sufficient space is provided for vehicle to smoothly manoeuvre to/from and within the Site to ensure no queuing, turning back outside the Site during the planning approval period (Plan P06). As traffic trips generated and attracted by the proposed development is minimal, adverse traffic impact to the surrounding road network should not be anticipated (Appendix I).