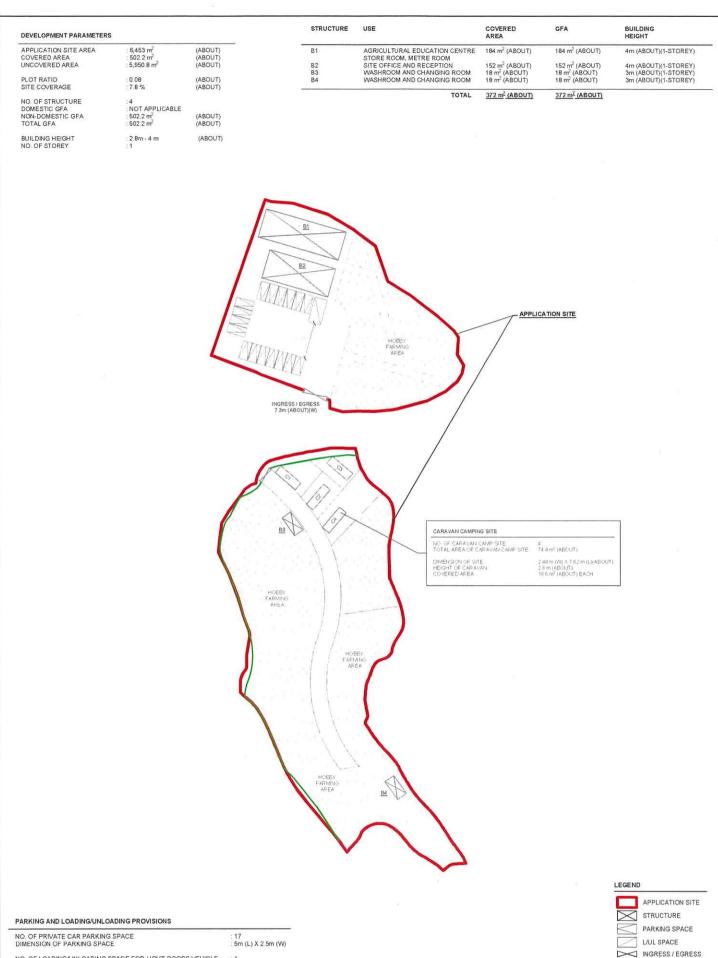

#### Development Proposal

The Site occupied an area of 6,453 sq.m (about)(Plan P03). 4 structures are proposed at the Site for reception, store room, agricultural eduction centre, site office, changing room, washroom and metre room and 7 caravan camps with total GFA of 502.2 sq.m (including 130.2sq.m (about) of caravan camp)(Plan P04).

The Site is accessible from Wo Keng Shan Road via a local access (Plan P01). 17 nos. of private car parking spaces and 1 no. of loading/unloading (L/UL) space for light goods vehicles are provided at the Site. No medium and heavy vehicle including container vehicle, as defined in the Road Traffic Ordinance, are allowed to be parked/stored on or enter/exit the Site at any time during the planning approval. Sufficient space is provided for vehicle to smoothly manoeuvre to/from and within the Site to ensure no queuing, turning back outside the Site during the planning approval period (Plan P06). As traffic trips generated and attracted by the proposed development is minimal, adverse traffic impact to the surrounding road network should not be anticipated (Appendix I).