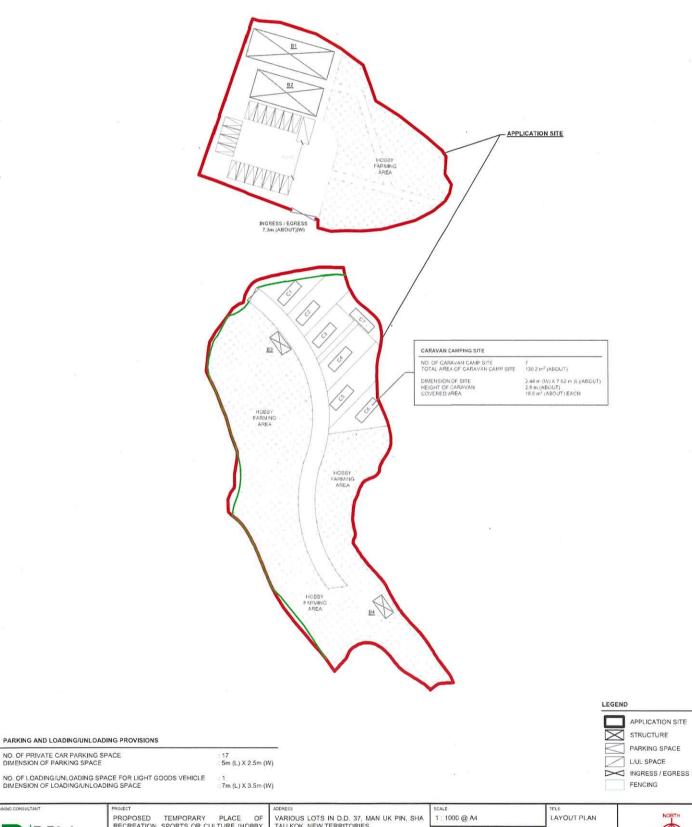

#### Development Proposal

The Site occupied an area of 6,453 sq.m (about)(Plan P03). 4 structures are proposed at the Site for reception, store room, agricultural eduction centre, site office, changing room, washroom and metre room and 7 caravan camps with total GFA of 502.2 sq.m (including 130.2sq.m (about) of caravan camp)(Plan P04).

The Site is accessible from Wo Keng Shan Road via a local access (Plan P01). 17 nos. of private car parking spaces and 1 no. of loading/unloading (L/UL) space for light goods vehicles are provided at the Site. No medium and heavy vehicle including container vehicle, as defined in the Road Traffic Ordinance, are allowed to be parked/stored on or enter/exit the Site at any time during the planning approval. Sufficient space is provided for vehicle to smoothly manoeuvre to/from and within the Site to ensure no queuing, turning back outside the Site during the planning approval period (Plan P06). As traffic trips generated and attracted by the proposed development is minimal, adverse traffic impact to the surrounding road network should not be anticipated (Appendix I).