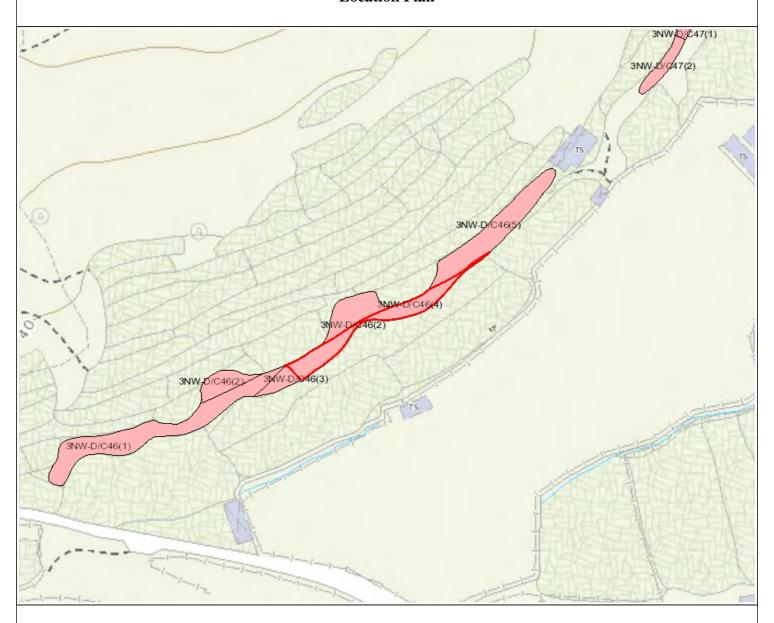

|     | <del></del>                                                  |                                                                                                                                                                                 |  |  |  |  |  |  |
|-----|--------------------------------------------------------------|---------------------------------------------------------------------------------------------------------------------------------------------------------------------------------|--|--|--|--|--|--|
| (d) | Name and number of the relate statutory plan(s) 有關法定圖則的名稱及編號 | Approved Man Uk Pin Outline Zoning Plan No. S/NE-MUP/11                                                                                                                         |  |  |  |  |  |  |
| (e) | Land use zone(s) involved "Agriculture" zone<br>涉及的土地用途地帶    |                                                                                                                                                                                 |  |  |  |  |  |  |
|     |                                                              | Vacant                                                                                                                                                                          |  |  |  |  |  |  |
| (f) | Current use(s)<br>現時用途                                       |                                                                                                                                                                                 |  |  |  |  |  |  |
|     |                                                              | (If there are any Government, institution or community facilities, please illustrate on plan and specify the use and gross floor area) (如有任何政府、機構或社區設施,讀在圖則上顯示,並註明用途及總樓面面積)     |  |  |  |  |  |  |
| 4.  | "Current Land Owner" of                                      | Application Site 申請地點的「現行土地擁有人」                                                                                                                                                 |  |  |  |  |  |  |
| The | applicant 申請人 —                                              |                                                                                                                                                                                 |  |  |  |  |  |  |
|     | is the sole "current land owner"#&<br>是唯一的「現行土地擁有人」#         | (please proceed to Part 6 and attach documentary proof of ownership).<br>《請繼續填寫第 6 部分,並夾附業權證明文件)。                                                                               |  |  |  |  |  |  |
|     | is one of the "current land owners"<br>是其中一名「現行土地擁有人」        | " <sup># &amp;</sup> (please attach documentary proof of ownership).<br><sup># &amp;</sup> (請夾附業權證明文件)。                                                                         |  |  |  |  |  |  |
| Ø   | is not a "current land owner"<br>並不是「現行土地擁有人」"。              |                                                                                                                                                                                 |  |  |  |  |  |  |
| ,   | The application site is entirely on 申請地點完全位於政府土地上(           | Government land (please proceed to Part 6).<br>請繼續填寫第 6 部分)。                                                                                                                    |  |  |  |  |  |  |
| 5.  | Statement on Owner's Con                                     | 4/NTatification                                                                                                                                                                 |  |  |  |  |  |  |
| ٥.  | 就土地擁有人的同意/遊                                                  | · ,                                                                                                                                                                             |  |  |  |  |  |  |
| (a) | application involves a total of                              | of the Land Registry as at                                                                                                                                                      |  |  |  |  |  |  |
| (b) | The applicant 申請人 -                                          |                                                                                                                                                                                 |  |  |  |  |  |  |
|     |                                                              | "current land owner(s)" <sup>#</sup> .                                                                                                                                          |  |  |  |  |  |  |
|     | 已取得 名                                                        | 3「現行土地擁有人」 <sup>*</sup> 的同意。                                                                                                                                                    |  |  |  |  |  |  |
|     | Details of consent of "curre                                 | nt land owner(s)"# obtained 取得「現行土地擁有人」#同意的詳情                                                                                                                                   |  |  |  |  |  |  |
|     | Land Owner(s) Registry                                       | ber/address of premises as shown in the record of the Land where consent(s) has/have been obtained 也註冊處記錄已獲得同意的地段號碼/處所地址  Date of consent obtained (DD/MM/YYYY) 取得同意的日期 (日/月/年) |  |  |  |  |  |  |
|     |                                                              |                                                                                                                                                                                 |  |  |  |  |  |  |
|     |                                                              |                                                                                                                                                                                 |  |  |  |  |  |  |
|     | ,                                                            |                                                                                                                                                                                 |  |  |  |  |  |  |
|     | (Please use senarate sheets if the                           | space of any box above is insufficient 机上列任何方格的空間不足,辖区宣設田)                                                                                                                      |  |  |  |  |  |  |