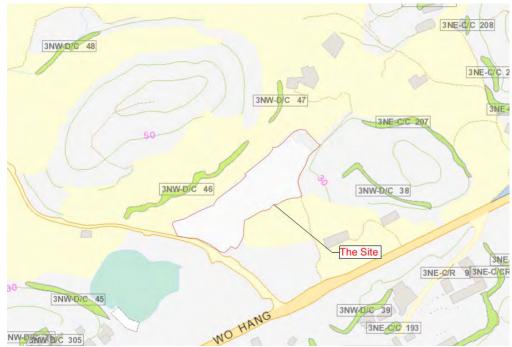

# 2. Name of Authorised Agent (if applicable) 獲授權代理人姓名/名稱(如適用)

(□Mr. 先生 /□Mrs. 夫人 /□Miss 小姐 /□Ms. 女士 /☑Company 公司 /□Organisation 機構 )

R-riches Property Consultants Limited 盈卓物業顧問有限公司

| 3.  | Application Site 申請地點                                                                                |                                                                                                   |
|-----|------------------------------------------------------------------------------------------------------|---------------------------------------------------------------------------------------------------|
| (a) | Full address / location / demarcation district and lot number (if applicable) 詳細地址/地點/丈量約份及地段號碼(如適用) | Lots 231 RP (Part), 232, 278 S.A and 278 S.B in D.D. 38, Wo Hang,<br>Sha Tau Kok, New Territories |
| (b) | Site area and/or gross floor area involved<br>涉及的地盤面積及/或總樓面面<br>積                                    | ☑Site area 地盤面積 6,496 sq.m 平方米☑About 約 ☑Gross floor area 總樓面面積 9,682 sq.m 平方米☑About 約             |
| (c) | Area of Government land included (if any)  所包括的政府土地面積(倘有)                                            | N/A sq.m 平方米 □About 約                                                                             |