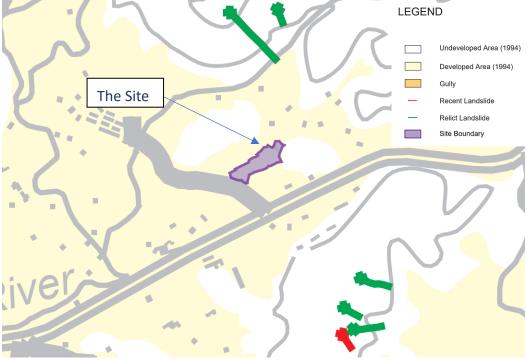

|     | <del></del>                                                  |                                                                                                                                                                                 |  |  |  |  |  |  |
|-----|--------------------------------------------------------------|---------------------------------------------------------------------------------------------------------------------------------------------------------------------------------|--|--|--|--|--|--|
| (d) | Name and number of the relate statutory plan(s) 有關法定圖則的名稱及編號 | Approved Man Uk Pin Outline Zoning Plan No. S/NE-MUP/11                                                                                                                         |  |  |  |  |  |  |
| (e) | Land use zone(s) involved "Agriculture" zone<br>涉及的土地用途地帶    |                                                                                                                                                                                 |  |  |  |  |  |  |
|     |                                                              | Vacant                                                                                                                                                                          |  |  |  |  |  |  |
| (f) | Current use(s)<br>現時用途                                       |                                                                                                                                                                                 |  |  |  |  |  |  |
|     |                                                              | (If there are any Government, institution or community facilities, please illustrate on plan and specify the use and gross floor area) (如有任何政府、機構或社區設施,讀在圖則上顯示,並註明用途及總樓面面積)     |  |  |  |  |  |  |
| 4.  | "Current Land Owner" of                                      | Application Site 申請地點的「現行土地擁有人」                                                                                                                                                 |  |  |  |  |  |  |
| The | applicant 申請人 —                                              |                                                                                                                                                                                 |  |  |  |  |  |  |
|     | is the sole "current land owner"#&<br>是唯一的「現行土地擁有人」#         | (please proceed to Part 6 and attach documentary proof of ownership).<br>《請繼續填寫第 6 部分,並夾附業權證明文件)。                                                                               |  |  |  |  |  |  |
|     | is one of the "current land owners"<br>是其中一名「現行土地擁有人」        | " <sup># &amp;</sup> (please attach documentary proof of ownership).<br><sup># &amp;</sup> (請夾附業權證明文件)。                                                                         |  |  |  |  |  |  |
| Ø   | is not a "current land owner"<br>並不是「現行土地擁有人」"。              |                                                                                                                                                                                 |  |  |  |  |  |  |
| ,   | The application site is entirely on 申請地點完全位於政府土地上(           | Government land (please proceed to Part 6).<br>請繼續填寫第 6 部分)。                                                                                                                    |  |  |  |  |  |  |
| 5.  | Statement on Owner's Con                                     | 4/NTatification                                                                                                                                                                 |  |  |  |  |  |  |
| ٥.  | 就土地擁有人的同意/遊                                                  | · ,                                                                                                                                                                             |  |  |  |  |  |  |
| (a) | application involves a total of                              | of the Land Registry as at                                                                                                                                                      |  |  |  |  |  |  |
| (b) | The applicant 申請人 -                                          |                                                                                                                                                                                 |  |  |  |  |  |  |
|     |                                                              | "current land owner(s)" <sup>#</sup> .                                                                                                                                          |  |  |  |  |  |  |
|     | 已取得 名                                                        | 3「現行土地擁有人」 <sup>*</sup> 的同意。                                                                                                                                                    |  |  |  |  |  |  |
|     | Details of consent of "curre                                 | nt land owner(s)"# obtained 取得「現行土地擁有人」#同意的詳情                                                                                                                                   |  |  |  |  |  |  |
|     | Land Owner(s) Registry                                       | ber/address of premises as shown in the record of the Land where consent(s) has/have been obtained 也註冊處記錄已獲得同意的地段號碼/處所地址  Date of consent obtained (DD/MM/YYYY) 取得同意的日期 (日/月/年) |  |  |  |  |  |  |
|     |                                                              |                                                                                                                                                                                 |  |  |  |  |  |  |
|     |                                                              |                                                                                                                                                                                 |  |  |  |  |  |  |
|     | ,                                                            |                                                                                                                                                                                 |  |  |  |  |  |  |
|     | (Please use senarate sheets if the                           | space of any box above is insufficient 机上列任何方格的空間不足,辖区宣設田)                                                                                                                      |  |  |  |  |  |  |