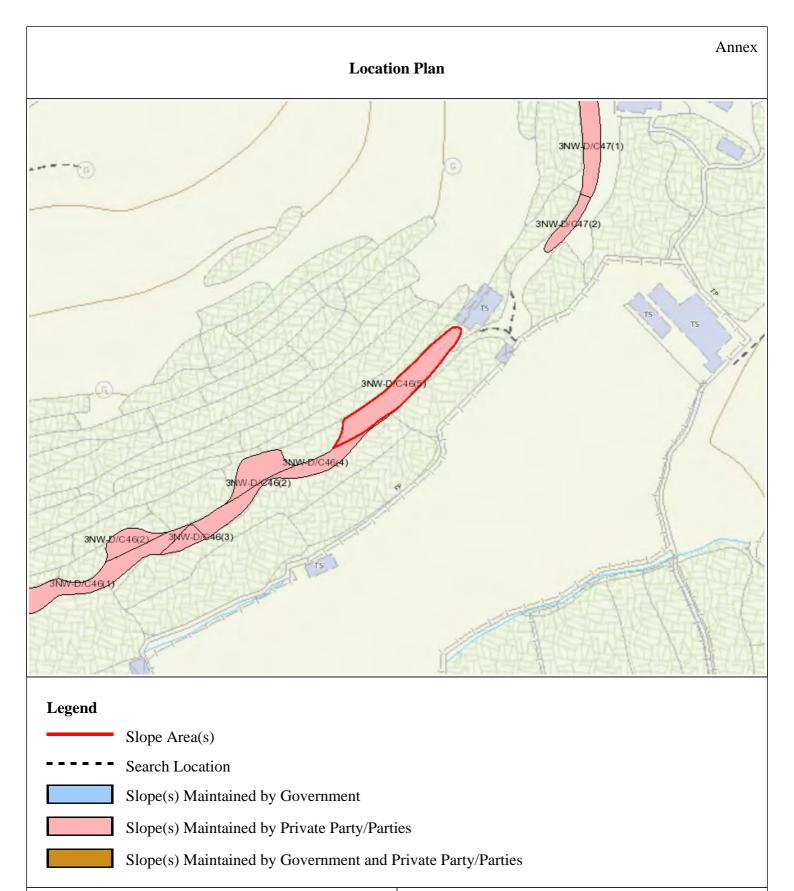

|     | <del></del>                                                  |                                                                                                                                                                                 |  |  |  |  |  |  |
|-----|--------------------------------------------------------------|---------------------------------------------------------------------------------------------------------------------------------------------------------------------------------|--|--|--|--|--|--|
| (d) | Name and number of the relate statutory plan(s) 有關法定圖則的名稱及編號 | Approved Man Uk Pin Outline Zoning Plan No. S/NE-MUP/11                                                                                                                         |  |  |  |  |  |  |
| (e) | Land use zone(s) involved "Agriculture" zone<br>涉及的土地用途地帶    |                                                                                                                                                                                 |  |  |  |  |  |  |
|     |                                                              | Vacant                                                                                                                                                                          |  |  |  |  |  |  |
| (f) | Current use(s)<br>現時用途                                       |                                                                                                                                                                                 |  |  |  |  |  |  |
|     |                                                              | (If there are any Government, institution or community facilities, please illustrate on plan and specify the use and gross floor area) (如有任何政府、機構或社區設施,讀在圖則上顯示,並註明用途及總樓面面積)     |  |  |  |  |  |  |
| 4.  | "Current Land Owner" of                                      | Application Site 申請地點的「現行土地擁有人」                                                                                                                                                 |  |  |  |  |  |  |
| The | applicant 申請人 —                                              |                                                                                                                                                                                 |  |  |  |  |  |  |
|     | is the sole "current land owner"#&<br>是唯一的「現行土地擁有人」#         | (please proceed to Part 6 and attach documentary proof of ownership).<br>《請繼續填寫第 6 部分,並夾附業權證明文件)。                                                                               |  |  |  |  |  |  |
|     | is one of the "current land owners"<br>是其中一名「現行土地擁有人」        | " <sup># &amp;</sup> (please attach documentary proof of ownership).<br><sup># &amp;</sup> (請夾附業權證明文件)。                                                                         |  |  |  |  |  |  |
| Ø   | is not a "current land owner"<br>並不是「現行土地擁有人」"。              |                                                                                                                                                                                 |  |  |  |  |  |  |
| ,   | The application site is entirely on 申請地點完全位於政府土地上(           | Government land (please proceed to Part 6).<br>請繼續填寫第 6 部分)。                                                                                                                    |  |  |  |  |  |  |
| 5.  | Statement on Owner's Con                                     | 4/NTatification                                                                                                                                                                 |  |  |  |  |  |  |
| ٥.  | 就土地擁有人的同意/遊                                                  | · ,                                                                                                                                                                             |  |  |  |  |  |  |
| (a) | application involves a total of                              | of the Land Registry as at                                                                                                                                                      |  |  |  |  |  |  |
| (b) | The applicant 申請人 -                                          |                                                                                                                                                                                 |  |  |  |  |  |  |
|     |                                                              | "current land owner(s)" <sup>#</sup> .                                                                                                                                          |  |  |  |  |  |  |
|     | 已取得 名                                                        | 3「現行土地擁有人」 <sup>*</sup> 的同意。                                                                                                                                                    |  |  |  |  |  |  |
|     | Details of consent of "curre                                 | nt land owner(s)"# obtained 取得「現行土地擁有人」#同意的詳情                                                                                                                                   |  |  |  |  |  |  |
|     | Land Owner(s) Registry                                       | ber/address of premises as shown in the record of the Land where consent(s) has/have been obtained 也註冊處記錄已獲得同意的地段號碼/處所地址  Date of consent obtained (DD/MM/YYYY) 取得同意的日期 (日/月/年) |  |  |  |  |  |  |
|     |                                                              |                                                                                                                                                                                 |  |  |  |  |  |  |
|     |                                                              |                                                                                                                                                                                 |  |  |  |  |  |  |
|     | ,                                                            |                                                                                                                                                                                 |  |  |  |  |  |  |
|     | (Please use senarate sheets if the                           | space of any box above is insufficient 机上列任何方格的空間不足,辖区宣設田)                                                                                                                      |  |  |  |  |  |  |