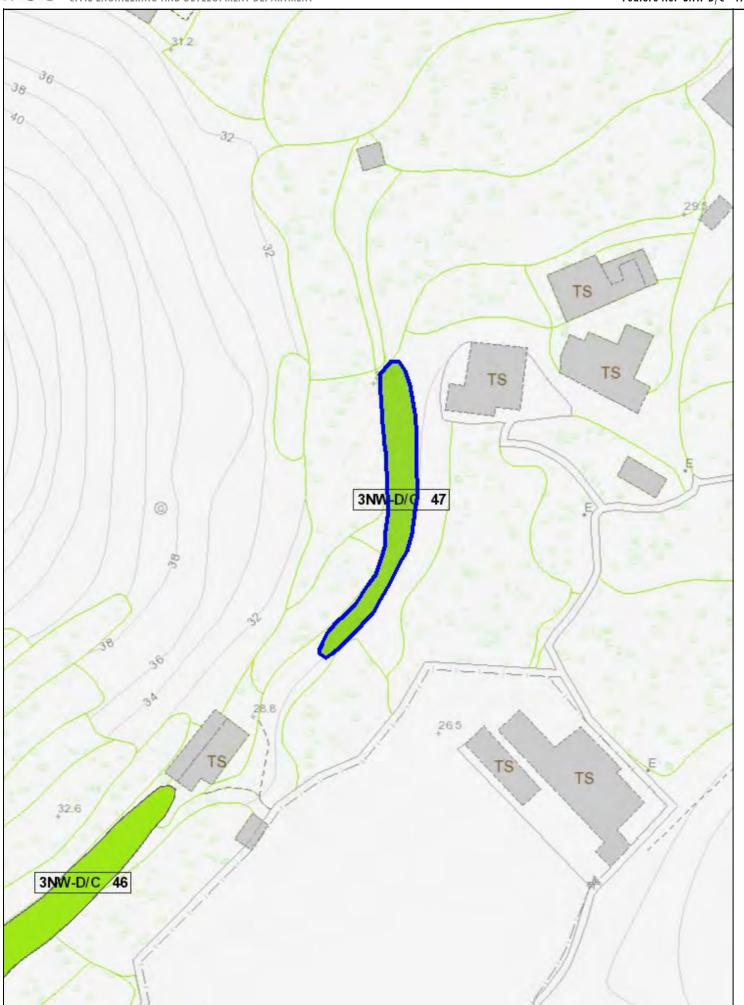

|     | <del></del>                                                  |                                                                                                                                                                                 |  |  |  |  |  |  |
|-----|--------------------------------------------------------------|---------------------------------------------------------------------------------------------------------------------------------------------------------------------------------|--|--|--|--|--|--|
| (d) | Name and number of the relate statutory plan(s) 有關法定圖則的名稱及編號 | Approved Man Uk Pin Outline Zoning Plan No. S/NE-MUP/11                                                                                                                         |  |  |  |  |  |  |
| (e) | Land use zone(s) involved "Agriculture" zone<br>涉及的土地用途地帶    |                                                                                                                                                                                 |  |  |  |  |  |  |
|     |                                                              | Vacant                                                                                                                                                                          |  |  |  |  |  |  |
| (f) | Current use(s)<br>現時用途                                       |                                                                                                                                                                                 |  |  |  |  |  |  |
|     |                                                              | (If there are any Government, institution or community facilities, please illustrate on plan and specify the use and gross floor area) (如有任何政府、機構或社區設施,讀在圖則上顯示,並註明用途及總樓面面積)     |  |  |  |  |  |  |
| 4.  | "Current Land Owner" of                                      | Application Site 申請地點的「現行土地擁有人」                                                                                                                                                 |  |  |  |  |  |  |
| The | applicant 申請人 —                                              |                                                                                                                                                                                 |  |  |  |  |  |  |
|     | is the sole "current land owner"#&<br>是唯一的「現行土地擁有人」#         | (please proceed to Part 6 and attach documentary proof of ownership).<br>《請繼續填寫第 6 部分,並夾附業權證明文件)。                                                                               |  |  |  |  |  |  |
|     | is one of the "current land owners"<br>是其中一名「現行土地擁有人」        | " <sup># &amp;</sup> (please attach documentary proof of ownership).<br><sup># &amp;</sup> (請夾附業權證明文件)。                                                                         |  |  |  |  |  |  |
| Ø   | is not a "current land owner"<br>並不是「現行土地擁有人」"。              |                                                                                                                                                                                 |  |  |  |  |  |  |
| ,   | The application site is entirely on 申請地點完全位於政府土地上(           | Government land (please proceed to Part 6).<br>請繼續填寫第 6 部分)。                                                                                                                    |  |  |  |  |  |  |
| 5.  | Statement on Owner's Con                                     | 4/NTatification                                                                                                                                                                 |  |  |  |  |  |  |
| ٥.  | 就土地擁有人的同意/遊                                                  | · ,                                                                                                                                                                             |  |  |  |  |  |  |
| (a) | application involves a total of                              | of the Land Registry as at                                                                                                                                                      |  |  |  |  |  |  |
| (b) | The applicant 申請人 -                                          |                                                                                                                                                                                 |  |  |  |  |  |  |
|     |                                                              | "current land owner(s)" <sup>#</sup> .                                                                                                                                          |  |  |  |  |  |  |
|     | 已取得 名                                                        | 3「現行土地擁有人」 <sup>*</sup> 的同意。                                                                                                                                                    |  |  |  |  |  |  |
|     | Details of consent of "curre                                 | nt land owner(s)"# obtained 取得「現行土地擁有人」#同意的詳情                                                                                                                                   |  |  |  |  |  |  |
|     | Land Owner(s) Registry                                       | ber/address of premises as shown in the record of the Land where consent(s) has/have been obtained 也註冊處記錄已獲得同意的地段號碼/處所地址  Date of consent obtained (DD/MM/YYYY) 取得同意的日期 (日/月/年) |  |  |  |  |  |  |
|     |                                                              |                                                                                                                                                                                 |  |  |  |  |  |  |
|     |                                                              |                                                                                                                                                                                 |  |  |  |  |  |  |
|     | ,                                                            |                                                                                                                                                                                 |  |  |  |  |  |  |
|     | (Please use senarate sheets if the                           | space of any box above is insufficient 机上列任何方格的空間不足,辖区宣設田)                                                                                                                      |  |  |  |  |  |  |