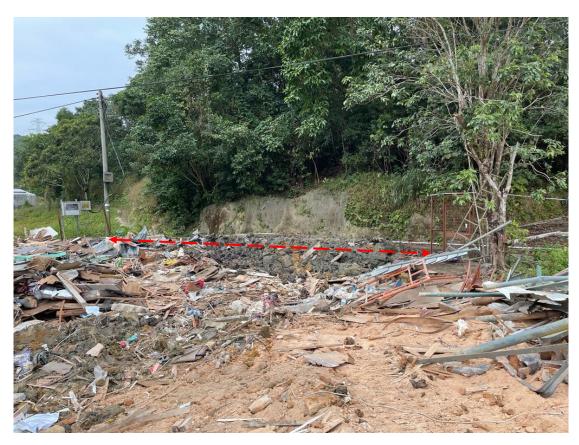

cheme to ensure that no occupation of GL will be carried out. Fencing will be erected along the site boundary to avoid encroaching onto the adjacent GL.



### **Photographic Record**

Proposed Temporary Warehouse (Excluding Dangerous Goods Godown) with Ancillary Facilities for a Period of 3 Years and Associated Filling of Land in "Agriculture" Zone,

Various Lots in D.D. 38, Wo Hang, Sha Tau Kok, New Territories

### (Application No. A/NE-MUP/194)

(i) The structures and fencing erected on Government Land (GL) have been demolished. A photograph record showing the existing condition of the application site (the Site) is provided, details are as follows:







Photo V1 (Structures are demolished)



Photo V2 (Structures are demolished)

<sup>\*</sup>All photos are taken on 29.1.2024 p.m.



Photo V3 (Fencing on GL are removed)



Photo V4 (Fencing on GL are removed)

<sup>\*</sup>All photos are taken on 29.1.2024 p.m.



Photo V5 (Fencing on GL are removed)



Photo V6 (Fencing on GL are removed)

<sup>\*</sup>All photos are taken on 29.1.2024 p.m.



Photo V7 (Fencing on GL are removed)



Photo V8 (Fencing on GL are removed)

### **Previous S.16 Application**

### **Rejected Application**

| Application No. | Uses/ Development                                                                                        | Date of<br>Consideration | Rejection<br>Reasons |
|-----------------|----------------------------------------------------------------------------------------------------------|--------------------------|----------------------|
| A/NE-MUP/12     | Temporary Open