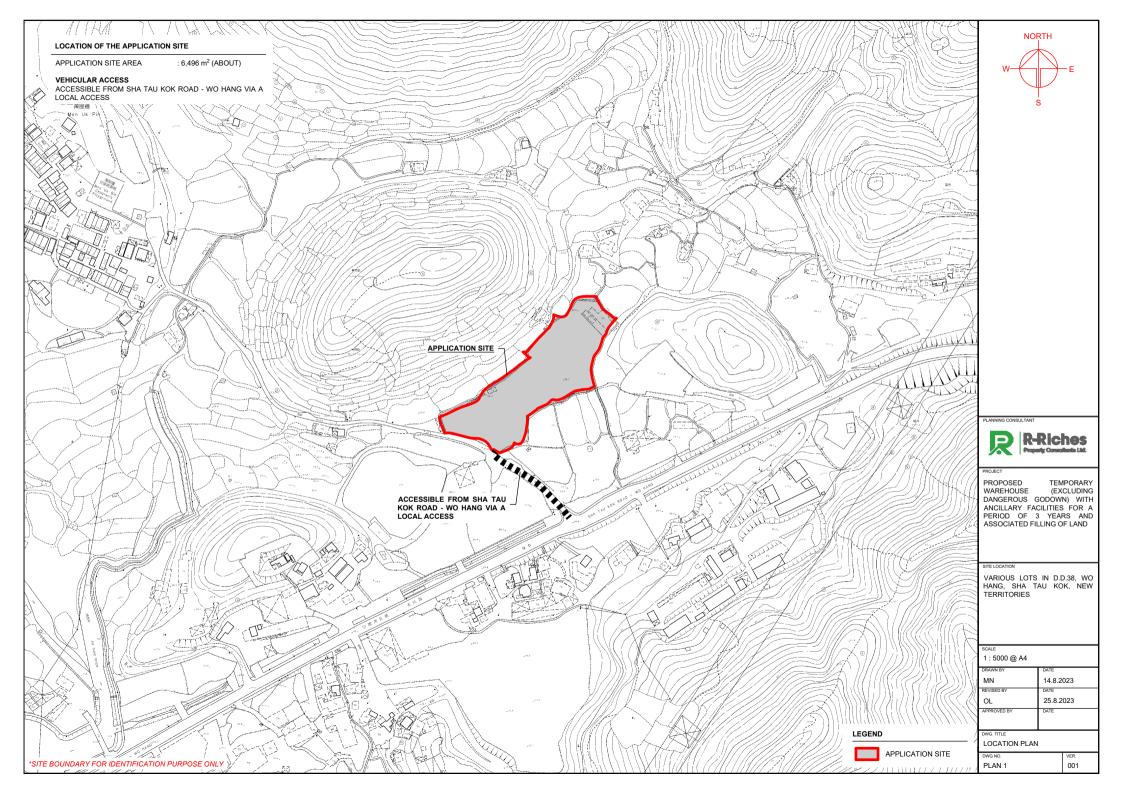

# 2. Name of Authorised Agent (if applicable) 獲授權代理人姓名/名稱(如適用)

(□Mr. 先生 /□Mrs. 夫人 /□Miss 小姐 /□Ms. 女士 /☑Company 公司 /□Organisation 機構 )

R-riches Property Consultants Limited 盈卓物業顧問有限公司

| 3.  | Application Site 申請地點                                                                                |                                                                                                   |
|-----|------------------------------------------------------------------------------------------------------|---------------------------------------------------------------------------------------------------|
| (a) | Full address / location / demarcation district and lot number (if applicable) 詳細地址/地點/丈量約份及地段號碼(如適用) | Lots 231 RP (Part), 232, 278 S.A and 278 S.B in D.D. 38, Wo Hang,<br>Sha Tau Kok, New Territories |
| (b) | Site area and/or gross floor area involved<br>涉及的地盤面積及/或總樓面面<br>積                                    | ☑Site area 地盤面積 6,496 sq.m 平方米☑About 約 ☑Gross floor area 總樓面面積 9,682 sq.m 平方米☑About 約             |
| (c) | Area of Government land included (if any)  所包括的政府土地面積(倘有)                                            | N/A sq.m 平方米 □About 約                                                                             |