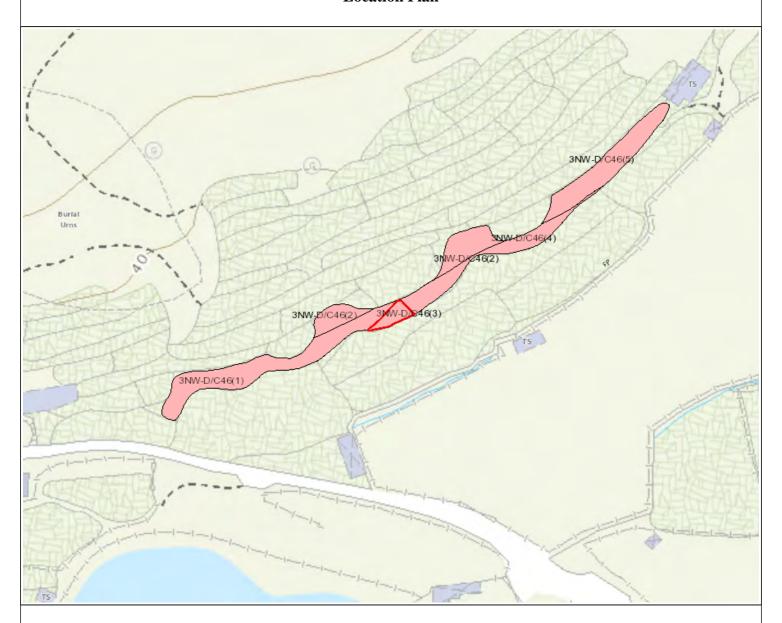

|     | <del></del>                                                  |                                                                                                                                                                                 |  |  |  |  |  |  |
|-----|--------------------------------------------------------------|---------------------------------------------------------------------------------------------------------------------------------------------------------------------------------|--|--|--|--|--|--|
| (d) | Name and number of the relate statutory plan(s) 有關法定圖則的名稱及編號 | Approved Man Uk Pin Outline Zoning Plan No. S/NE-MUP/11                                                                                                                         |  |  |  |  |  |  |
| (e) | Land use zone(s) involved "Agriculture" zone<br>涉及的土地用途地帶    |                                                                                                                                                                                 |  |  |  |  |  |  |
|     |                                                              | Vacant                                                                                                                                                                          |  |  |  |  |  |  |
| (f) | Current use(s)<br>現時用途                                       |                                                                                                                                                                                 |  |  |  |  |  |  |
|     |                                                              | (If there are any Government, institution or community facilities, please illustrate on plan and specify the use and gross floor area) (如有任何政府、機構或社區設施,讀在圖則上顯示,並註明用途及總樓面面積)     |  |  |  |  |  |  |
| 4.  | "Current Land Owner" of                                      | Application Site 申請地點的「現行土地擁有人」                                                                                                                                                 |  |  |  |  |  |  |
| The | applicant 申請人 —                                              |                                                                                                                                                                                 |  |  |  |  |  |  |
|     | is the sole "current land owner"#&<br>是唯一的「現行土地擁有人」#         | (please proceed to Part 6 and attach documentary proof of ownership).<br>《請繼續填寫第 6 部分,並夾附業權證明文件)。                                                                               |  |  |  |  |  |  |
|     | is one of the "current land owners"<br>是其中一名「現行土地擁有人」        | " <sup># &amp;</sup> (please attach documentary proof of ownership).<br><sup># &amp;</sup> (請夾附業權證明文件)。                                                                         |  |  |  |  |  |  |
| Ø   | is not a "current land owner"<br>並不是「現行土地擁有人」"。              |                                                                                                                                                                                 |  |  |  |  |  |  |
| ,   | The application site is entirely on 申請地點完全位於政府土地上(           | Government land (please proceed to Part 6).<br>請繼續填寫第 6 部分)。                                                                                                                    |  |  |  |  |  |  |
| 5.  | Statement on Owner's Con                                     | 4/NTatification                                                                                                                                                                 |  |  |  |  |  |  |
| ٥.  | 就土地擁有人的同意/遊                                                  | · ,                                                                                                                                                                             |  |  |  |  |  |  |
| (a) | application involves a total of                              | of the Land Registry as at                                                                                                                                                      |  |  |  |  |  |  |
| (b) | The applicant 申請人 -                                          |                                                                                                                                                                                 |  |  |  |  |  |  |
|     |                                                              | "current land owner(s)" <sup>#</sup> .                                                                                                                                          |  |  |  |  |  |  |
|     | 已取得 名                                                        | 3「現行土地擁有人」 <sup>*</sup> 的同意。                                                                                                                                                    |  |  |  |  |  |  |
|     | Details of consent of "curre                                 | nt land owner(s)"# obtained 取得「現行土地擁有人」#同意的詳情                                                                                                                                   |  |  |  |  |  |  |
|     | Land Owner(s) Registry                                       | ber/address of premises as shown in the record of the Land where consent(s) has/have been obtained 也註冊處記錄已獲得同意的地段號碼/處所地址  Date of consent obtained (DD/MM/YYYY) 取得同意的日期 (日/月/年) |  |  |  |  |  |  |
|     |                                                              |                                                                                                                                                                                 |  |  |  |  |  |  |
|     |                                                              |                                                                                                                                                                                 |  |  |  |  |  |  |
|     | ,                                                            |                                                                                                                                                                                 |  |  |  |  |  |  |
|     | (Please use senarate sheets if the                           | space of any box above is insufficient 机上列任何方格的空間不足,辖区宣設田)                                                                                                                      |  |  |  |  |  |  |