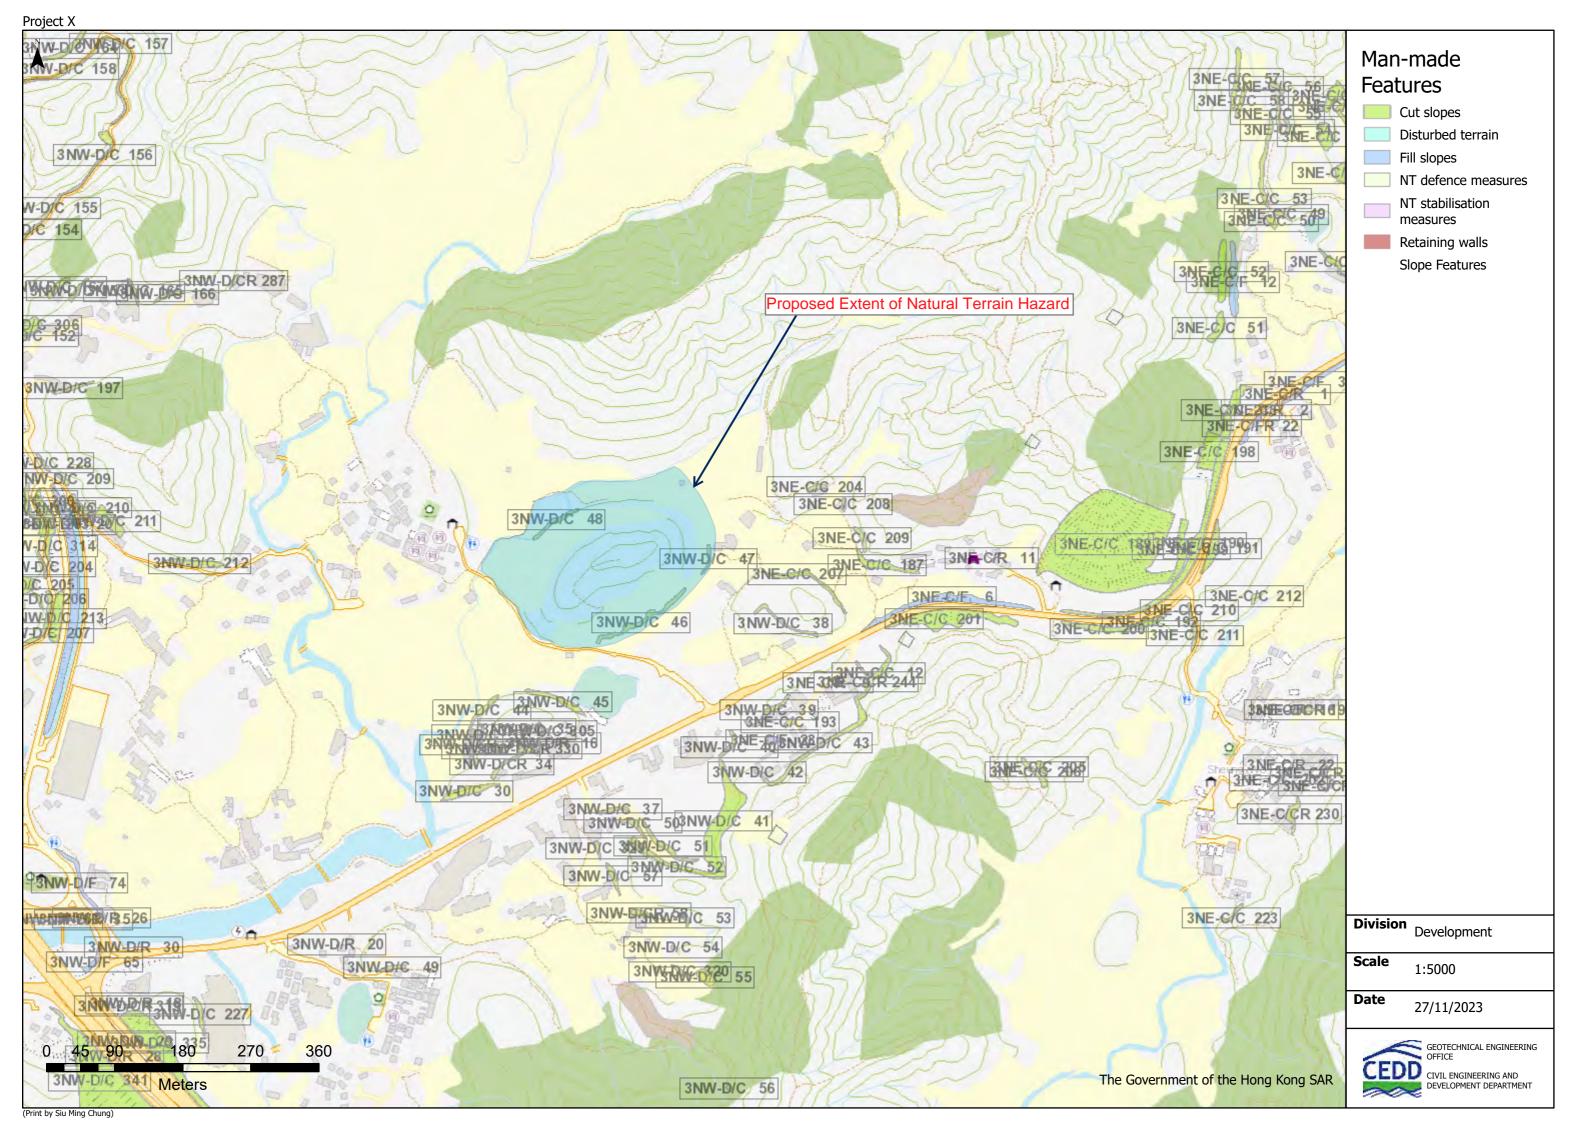

|     | <del></del>                                                  |                                                                                                                                                                                 |  |  |  |  |  |  |
|-----|--------------------------------------------------------------|---------------------------------------------------------------------------------------------------------------------------------------------------------------------------------|--|--|--|--|--|--|
| (d) | Name and number of the relate statutory plan(s) 有關法定圖則的名稱及編號 | Approved Man Uk Pin Outline Zoning Plan No. S/NE-MUP/11                                                                                                                         |  |  |  |  |  |  |
| (e) | Land use zone(s) involved "Agriculture" zone<br>涉及的土地用途地帶    |                                                                                                                                                                                 |  |  |  |  |  |  |
|     |                                                              | Vacant                                                                                                                                                                          |  |  |  |  |  |  |
| (f) | Current use(s)<br>現時用途                                       |                                                                                                                                                                                 |  |  |  |  |  |  |
|     |                                                              | (If there are any Government, institution or community facilities, please illustrate on plan and specify the use and gross floor area) (如有任何政府、機構或社區設施,讀在圖則上顯示,並註明用途及總樓面面積)     |  |  |  |  |  |  |
| 4.  | "Current Land Owner" of                                      | Application Site 申請地點的「現行土地擁有人」                                                                                                                                                 |  |  |  |  |  |  |
| The | applicant 申請人 —                                              |                                                                                                                                                                                 |  |  |  |  |  |  |
|     | is the sole "current land owner"#&<br>是唯一的「現行土地擁有人」#         | (please proceed to Part 6 and attach documentary proof of ownership).<br>《請繼續填寫第 6 部分,並夾附業權證明文件)。                                                                               |  |  |  |  |  |  |
|     | is one of the "current land owners"<br>是其中一名「現行土地擁有人」        | " <sup># &amp;</sup> (please attach documentary proof of ownership).<br><sup># &amp;</sup> (請夾附業權證明文件)。                                                                         |  |  |  |  |  |  |
| Ø   | is not a "current land owner"<br>並不是「現行土地擁有人」"。              |                                                                                                                                                                                 |  |  |  |  |  |  |
| ,   | The application site is entirely on 申請地點完全位於政府土地上(           | Government land (please proceed to Part 6).<br>請繼續填寫第 6 部分)。                                                                                                                    |  |  |  |  |  |  |
| 5.  | Statement on Owner's Con                                     | 4/NTatification                                                                                                                                                                 |  |  |  |  |  |  |
| ٥.  | 就土地擁有人的同意/遊                                                  | · ,                                                                                                                                                                             |  |  |  |  |  |  |
| (a) | application involves a total of                              | of the Land Registry as at                                                                                                                                                      |  |  |  |  |  |  |
| (b) | The applicant 申請人 -                                          |                                                                                                                                                                                 |  |  |  |  |  |  |
|     |                                                              | "current land owner(s)" <sup>#</sup> .                                                                                                                                          |  |  |  |  |  |  |
|     | 已取得 名                                                        | 3「現行土地擁有人」 <sup>*</sup> 的同意。                                                                                                                                                    |  |  |  |  |  |  |
|     | Details of consent of "curre                                 | nt land owner(s)"# obtained 取得「現行土地擁有人」#同意的詳情                                                                                                                                   |  |  |  |  |  |  |
|     | Land Owner(s) Registry                                       | ber/address of premises as shown in the record of the Land where consent(s) has/have been obtained 也註冊處記錄已獲得同意的地段號碼/處所地址  Date of consent obtained (DD/MM/YYYY) 取得同意的日期 (日/月/年) |  |  |  |  |  |  |
|     |                                                              |                                                                                                                                                                                 |  |  |  |  |  |  |
|     |                                                              |                                                                                                                                                                                 |  |  |  |  |  |  |
|     | ,                                                            |                                                                                                                                                                                 |  |  |  |  |  |  |
|     | (Please use senarate sheets if the                           | space of any box above is insufficient 机上列任何方格的空間不足,辖区宣設田)                                                                                                                      |  |  |  |  |  |  |