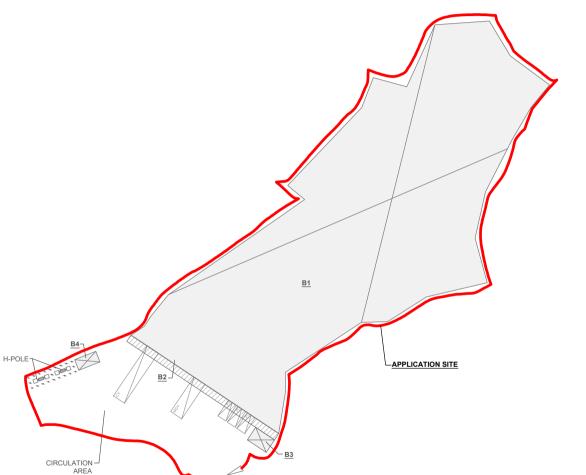

# 2. Name of Authorised Agent (if applicable) 獲授權代理人姓名/名稱(如適用)

(□Mr. 先生 /□Mrs. 夫人 /□Miss 小姐 /□Ms. 女士 /☑Company 公司 /□Organisation 機構 )

R-riches Property Consultants Limited 盈卓物業顧問有限公司

| 3.  | Application Site 申請地點                                                                                |                                                                                                   |
|-----|------------------------------------------------------------------------------------------------------|---------------------------------------------------------------------------------------------------|
| (a) | Full address / location / demarcation district and lot number (if applicable) 詳細地址/地點/丈量約份及地段號碼(如適用) | Lots 231 RP (Part), 232, 278 S.A and 278 S.B in D.D. 38, Wo Hang,<br>Sha Tau Kok, New Territories |
| (b) | Site area and/or gross floor area involved<br>涉及的地盤面積及/或總樓面面<br>積                                    | ☑Site area 地盤面積 6,496 sq.m 平方米☑About 約 ☑Gross floor area 總樓面面積 9,682 sq.m 平方米☑About 約             |
| (c) | Area of Government land included (if any)  所包括的政府土地面積(倘有)                                            | N/A sq.m 平方米 □About 約                                                                             |