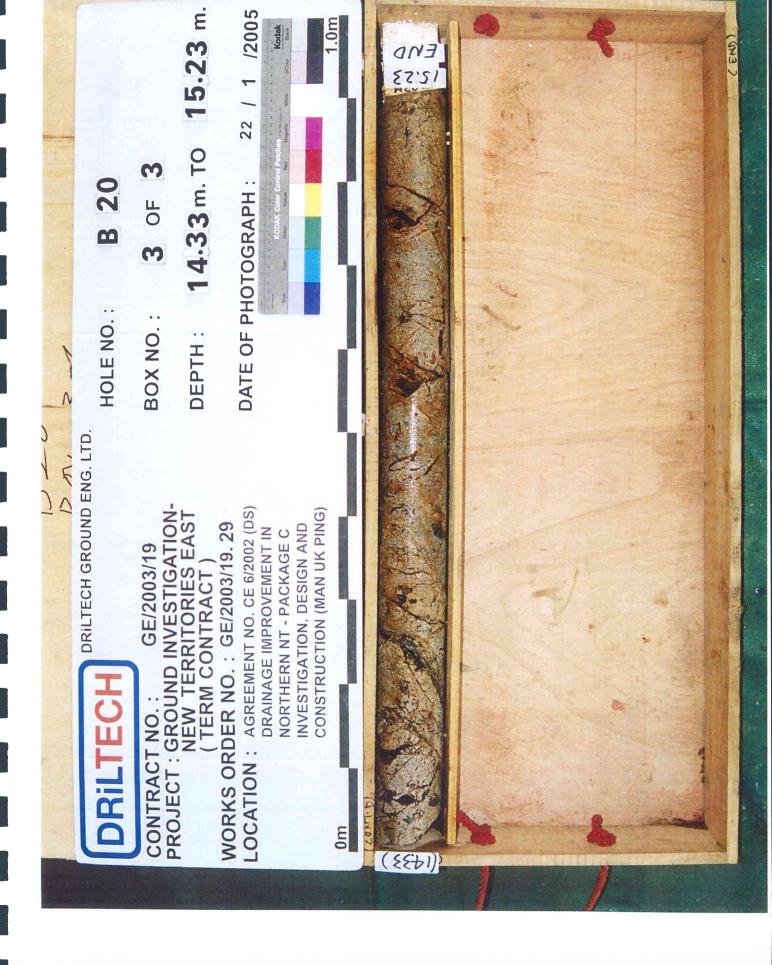

|       |          |  |

DRILTECH GROUND ENG. LTD.

PROJECT : GROUND INVESTIGATION-NEW TERRITORIES EAST ( TERM CONTRACT ) GE/2003/19 CONTRACT NO.

LOCATION : AGREEMENT NO. CE 6/2002 (DS) WORKS ORDER NO.: GE/2003/19.29

CONSTRUCTION (MAN UK PING) INVESTIGATION, DESIGN AND DRAINAGE IMPROVEMENT IN NORTHERN NT - PACKAGE C

HOLE NO.:

520

B 20

BOX NO.:

OF

0.00 m. TO 10.86 m.

DEPTH:

22 / 1 /2005 DATE OF PHOTOGRAPH:





PROJECT : GROUND INVESTIGATION-NEW TERRITORIES EAST (TERM CONTRACT) GE/2003/19 CONTRACT NO.

LOCATION: AGREEMENT NO. CE 6/2002 (DS) CONSTRUCTION (MAN UK PING) WORKS ORDER NO.: GE/2003/19. 29 INVESTIGATION, DESIGN AND DRAINAGE IMPROVEMENT IN NORTHERN NT - PACKAGE C

HOLE NO.:

**B** 20

2 OF 3

BOX NO.:

10.86 m. TO 14.33 m.

DEPTH:

22 | 1 /2005 DATE OF PHOTOGRAPH:





## **APPENDIX I**

**Drillholes Piezometer / Standpipe Detail** and Response Test Record Sheets

## DRILTECH

## DRILLHOLE PIEZOMETER DETAIL AND

Drillhole No.:

RESPONSE TEST RECORD SHEET **B20** Contract No.: GE/2003/19 Date of Installation: 22-Jan-2005 Works Order No. : GE/2003/19.29 Date of test: 24-Jan-2005 Agreement No. CE6/2002(DS) Drainage Improvement Project: Ground Level: +25.74 mPD in Northern NT - Package C Investigation, Design and Construction Co-ordinates: (Man Uk Ping) E 837313.12 N 842697.16 Initial Water Level: 2.00 m below G.L. Piezometer Tip Level: +16.54 mPD Tested / Supervised by: B. Chan Checked by: C. Lun Dip meter I.D. : DT-024-003 Checked Date: 24-Jan-05 Depth of Water Time Lockable cover Elapsed from top of pipe Depth above Ground Level Concrete surface box (mi