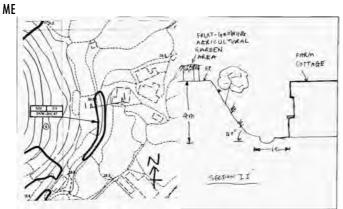

earest Rainguage Station (Station** 

Number):

Cheung Chi House, Cheung Wah Estate(NO5)

30-05-1997 Data Collected On:

Date of Construction, Subsequent

Modification and Demolition:

**Modification: Constructed** Before: 1963 After: N/A

Related Reports/Files or Documents: File/Report: PWDC Ref. No.: GC 4/1/2-3 f (19) pt VI

Ref. No.: GC 4/1/2-3 f (19) pt VI File/Report: PWDC

Remarks: N/A Follow Up Actions: N/A DH-Order (To Be Confirmed with None

**Buildings Department):** 

**Advisory Letter (To Be Confirmed** 

with Buildings Department):

None

LPMIS: Agreement No.: CE48/2006 Report No.: S2R269/2007

# **ENHANCED MAINTENANCE INFORMATION**

From Maintenance Department: (Last Updated Date: 25/09/2023)

## STAGE 1 STUDY REPORT

Inspected On: 30-05-1997
Weather: Some Rain
District: ME



Section No: 1-1

Height(m): H1:4, H2:0

Type of Toe Facility: Cottage, licensed and squatter area

Distance from Toe(m): 1.5

Type of Crest Facility: Horticulture garden

Distance from Crest(m):

Consequence Category:

Engineering Judgement:

V
Section No:

Type of Toe Facility:

N/A

Distance from Toe(m):

N/A

Distance from Crest(m): 0
Consequence Category: 1
Engineering Judgement: U

Sign of Seepage: Slope : Signs of seepage

Wall: N/A

Criterion A satisfied:

Sign of Distress: Slope : Reasonable (mid-portion)

Wall: N/A

Criterion D satisfied: N
Non-routine maintenance required: N
Note: N/A

Masonry wall/Masonry facing: N
Note: N/A
Consequence category (for critical 1

section):

Observations: N/A
Emergency Action Required: N
Action By: N/A

## **ACTION TO INITIATE PREVENTIVE WORKS**