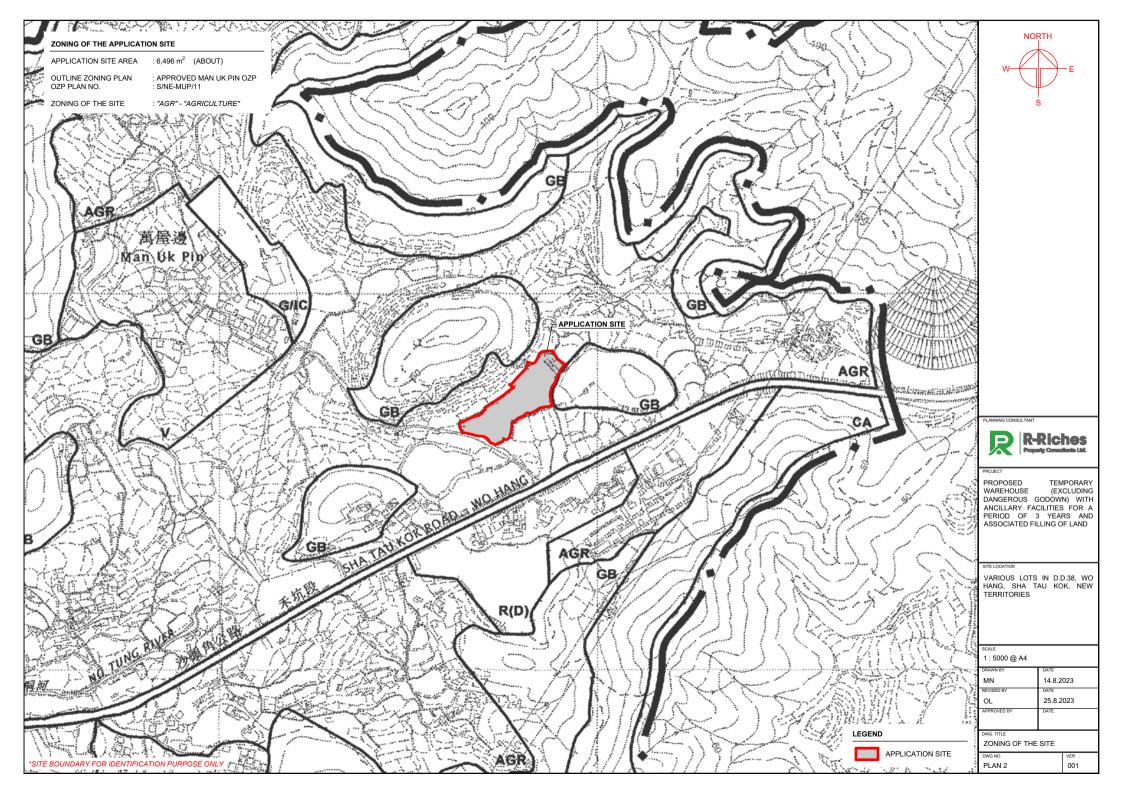

|     | <del></del>                                                  |                                                                                                                                                                                 |  |  |  |  |  |  |
|-----|--------------------------------------------------------------|---------------------------------------------------------------------------------------------------------------------------------------------------------------------------------|--|--|--|--|--|--|
| (d) | Name and number of the relate statutory plan(s) 有關法定圖則的名稱及編號 | Approved Man Uk Pin Outline Zoning Plan No. S/NE-MUP/11                                                                                                                         |  |  |  |  |  |  |
| (e) | Land use zone(s) involved "Agriculture" zone<br>涉及的土地用途地帶    |                                                                                                                                                                                 |  |  |  |  |  |  |
|     |                                                              | Vacant                                                                                                                                                                          |  |  |  |  |  |  |
| (f) | Current use(s)<br>現時用途                                       |                                                                                                                                                                                 |  |  |  |  |  |  |
|     |                                                              | (If there are any Government, institution or community facilities, please illustrate on plan and specify the use and gross floor area) (如有任何政府、機構或社區設施,讀在圖則上顯示,並註明用途及總樓面面積)     |  |  |  |  |  |  |
| 4.  | "Current Land Owner" of                                      | Application Site 申請地點的「現行土地擁有人」                                                                                                                                                 |  |  |  |  |  |  |
| The | applicant 申請人 —                                              |                                                                                                                                                                                 |  |  |  |  |  |  |
|     | is the sole "current land owner"#&<br>是唯一的「現行土地擁有人」#         | (please proceed to Part 6 and attach documentary proof of ownership).<br>《請繼續填寫第 6 部分,並夾附業權證明文件)。                                                                               |  |  |  |  |  |  |
|     | is one of the "current land owners"<br>是其中一名「現行土地擁有人」        | " <sup># &amp;</sup> (please attach documentary proof of ownership).<br><sup># &amp;</sup> (請夾附業權證明文件)。                                                                         |  |  |  |  |  |  |
| Ø   | is not a "current land owner"<br>並不是「現行土地擁有人」"。              |                                                                                                                                                                                 |  |  |  |  |  |  |
| ,   | The application site is entirely on 申請地點完全位於政府土地上(           | Government land (please proceed to Part 6).<br>請繼續填寫第 6 部分)。                                                                                                                    |  |  |  |  |  |  |
| 5.  | Statement on Owner's Con                                     | 4/NTatification                                                                                                                                                                 |  |  |  |  |  |  |
| ٥.  | 就土地擁有人的同意/遊                                                  | · ,                                                                                                                                                                             |  |  |  |  |  |  |
| (a) | application involves a total of                              | of the Land Registry as at                                                                                                                                                      |  |  |  |  |  |  |
| (b) | The applicant 申請人 -                                          |                                                                                                                                                                                 |  |  |  |  |  |  |
|     |                                                              | "current land owner(s)" <sup>#</sup> .                                                                                                                                          |  |  |  |  |  |  |
|     | 已取得 名                                                        | 3「現行土地擁有人」 <sup>*</sup> 的同意。                                                                                                                                                    |  |  |  |  |  |  |
|     | Details of consent of "curre                                 | nt land owner(s)"# obtained 取得「現行土地擁有人」#同意的詳情                                                                                                                                   |  |  |  |  |  |  |
|     | Land Owner(s) Registry                                       | ber/address of premises as shown in the record of the Land where consent(s) has/have been obtained 也註冊處記錄已獲得同意的地段號碼/處所地址  Date of consent obtained (DD/MM/YYYY) 取得同意的日期 (日/月/年) |  |  |  |  |  |  |
|     |                                                              |                                                                                                                                                                                 |  |  |  |  |  |  |
|     |                                                              |                                                                                                                                                                                 |  |  |  |  |  |  |
|     | ,                                                            |                                                                                                                                                                                 |  |  |  |  |  |  |
|     | (Please use senarate sheets if the                           | space of any box above is insufficient 机上列任何方格的空間不足,辖区宣設田)                                                                                                                      |  |  |  |  |  |  |