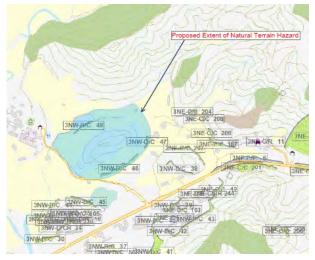

e detail check, upgrading works if required will be proposed at the Geotechnical Assessment Report (GAR) submission stage. For the features outside the lot boundary, any adverse effect on the proposed development will also be considered at the GAR submission stage

#### 7 PRELIMINARY NATURE TERRAIN HAZARD STUDY

7.1 There is no natural terrain within the subject Site. The natural terrain is located at the north-west side of the Site. Nature terrain hazard study may be required for the uphill areas at the forest track adjoining to the upper boundary lines of the site. The concerned areas are highlighted below for ease of reference. However, the actual extent will be subjected to final layout and activity zone of the academy. Nature terrain hazard study plan are attached in **Appendix H**.



Figure 4 - Extent of Potential Natural Terrain Hazard

#### 8 CONCLUSION

- 8.1 A review of the site conditions and the geotechnical works likely to be carried out for the proposed planning application has been carried out and the following conclusion can be made.
- 8.2 On the basis of the available geotechnical information, the following conclusions and recommendations are drawn:

Suitable groundwater control scheme shall be considered in design to avoid excessive groundwater drawdown at the adjacent area. Permanent drainage system shall also be proposed. Runoff from the surroundings will be collected and discharged to the new / existing channels via catch-pits, manholes, before discharging into the existing public storm water drainage system

The construction of foundation is not requi