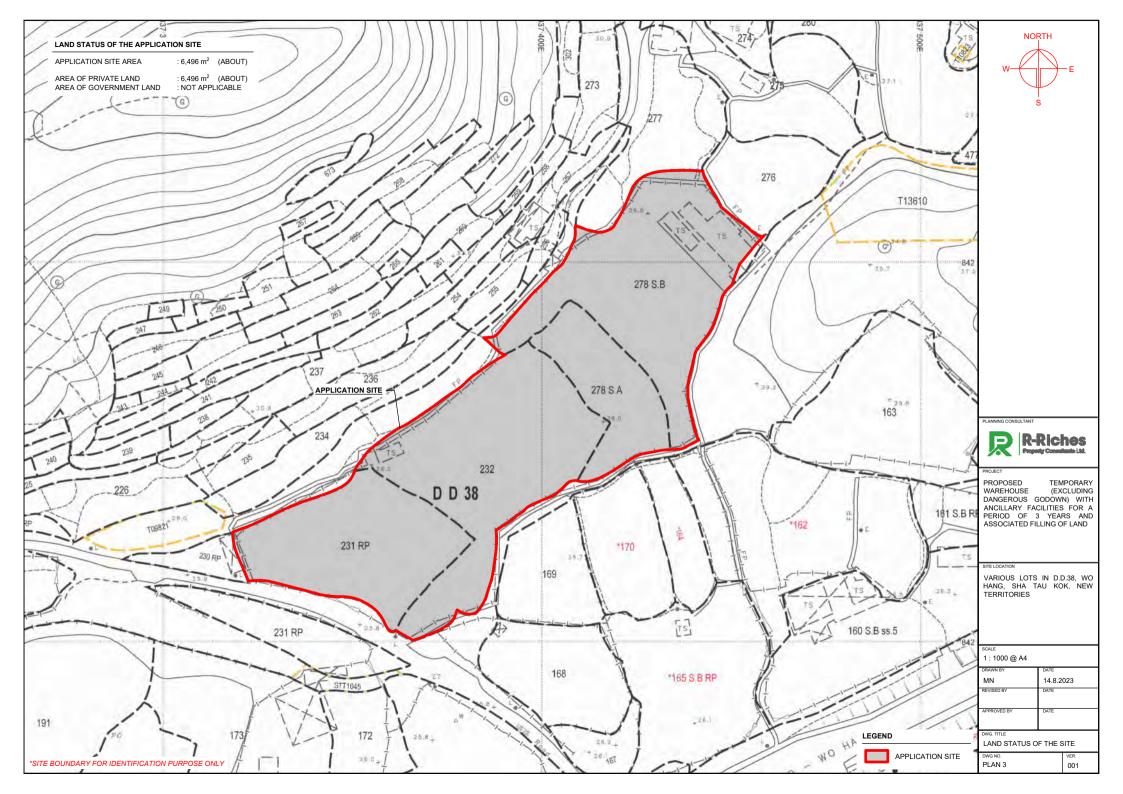

# 2. Name of Authorised Agent (if applicable) 獲授權代理人姓名/名稱(如適用)

(□Mr. 先生 /□Mrs. 夫人 /□Miss 小姐 /□Ms. 女士 /☑Company 公司 /□Organisation 機構 )

R-riches Property Consultants Limited 盈卓物業顧問有限公司

| 3.  | Application Site 申請地點                                                                                |                                                                                                   |
|-----|------------------------------------------------------------------------------------------------------|---------------------------------------------------------------------------------------------------|
| (a) | Full address / location / demarcation district and lot number (if applicable) 詳細地址/地點/丈量約份及地段號碼(如適用) | Lots 231 RP (Part), 232, 278 S.A and 278 S.B in D.D. 38, Wo Hang,<br>Sha Tau Kok, New Territories |
| (b) | Site area and/or gross floor area involved<br>涉及的地盤面積及/或總樓面面<br>積                                    | ☑Site area 地盤面積 6,496 sq.m 平方米☑About 約 ☑Gross floor area 總樓面面積 9,682 sq.m 平方米☑About 約             |
| (c) | Area of Government land included (if any)  所包括的政府土地面積(倘有)                                            | N/A sq.m 平方米 □About 約                                                                             |

|     | <del></del>                                                  |                                                                                                                                                                                 |  |  |  |  |  |  |
|-----|--------------------------------------------------------------|---------------------------------------------------------------------------------------------------------------------------------------------------------------------------------|--|--|--|--|--|--|
| (d) | Name and number of the relate statutory plan(s) 有關法定圖則的名稱及編號 | Approved Man Uk Pin Outline Zoning Plan No. S/NE-MUP/11                                                                                                                         |  |  |  |  |  |  |
| (e) | Land use zone(s) involved "Agriculture" zone<br>涉及的土地用途地帶    |                                                                                                                                                                                 |  |  |  |  |  |  |
|     |                                                              | Vacant                                                                                                                                                                          |  |  |  |  |  |  |
| (f) | Current use(s)<br>現時用途                                       |                                                                                                                                                                                 |  |  |  |  |  |  |
|     |                                                              | (If there are any Government, institution or community facilities, please illustrate on plan and specify the use and gross floor area) (如有任何政府、機構或社區設施,讀在圖則上顯示,並註明用途及總樓面面積)     |  |  |  |  |  |  |
| 4.  | "Current Land Owner" of                                      | Application Site 申請地點的「現行土地擁有人」                                                                                                                                                 |  |  |  |  |  |  |
| The | applicant 申請人 —                                              |                                                                                                                                                                                 |  |  |  |  |  |  |
|     | is the sole "current land owner"#&<br>是唯一的「現行土地擁有人」#         | (please proceed to Part 6 and attach documentary proof of ownership).<br>《請繼續填寫第 6 部分,並夾附業權證明文件)。                                                                               |  |  |  |  |  |  |
|     | is one of the "current land owners"<br>是其中一名「現行土地擁有人」        | " <sup># &amp;</sup> (please attach documentary proof of ownership).<br><sup># &amp;</sup> (請夾附業權證明文件)。                                                                         |  |  |  |  |  |  |
| Ø   | is not a "current land owner"<br>並不是「現行土地擁有人」"。              |                                                                                                                                                                                 |  |  |  |  |  |  |
| ,   | The application site is entirely on 申請地點完全位於政府土地上(           | Government land (please proceed to Part 6).<br>請繼續填寫第 6 部分)。                                                                                                                    |  |  |  |  |  |  |
| 5.  | Statement on Owner's Con                                     | 4/NTatification                                                                                                                                                                 |  |  |  |  |  |  |
| ٥.  | 就土地擁有人的同意/遊                                                  | · ,                                                                                                                                                                             |  |  |  |  |  |  |
| (a) | application involves a total of                              | of the Land Registry as at                                                                                                                                                      |  |  |  |  |  |  |
| (b) | The applicant 申請人 -                                          |                                                                                                                                                                                 |  |  |  |  |  |  |
|     |                                                              | "current land owner(s)" <sup>#</sup> .                                                                                                                                          |  |  |  |  |  |  |
|     | 已取得 名                                                        | 3「現行土地擁有人」 <sup>*</sup> 的同意。                                                                                                                                                    |  |  |  |  |  |  |
|     | Details of consent of "curre                                 | nt land owner(s)"# obtained 取得「現行土地擁有人」#同意的詳情                                                                                                                                   |  |  |  |  |  |  |
|     | Land Owner(s) Registry                                       | ber/address of premises as shown in the record of the Land where consent(s) has/have been obtained 也註冊處記錄已獲得同意的地段號碼/處所地址  Date of consent obtained (DD/MM/YYYY) 取得同意的日期 (日/月/年) |  |  |  |  |  |  |
|     |                                                              |                                                                                                                                                                                 |  |  |  |  |  |  |
|     |                                                              |                                                                                                                                                                                 |  |  |  |  |  |  |
|     | ,                                                            |                                                                                                                                                                                 |  |  |  |  |  |  |
|     | (Please use senarate sheets if the                           | space of any box above is insufficient 机上列任何方格的空間不足,辖区宣設田)                                                                                                                      |  |  |  |  |  |  |