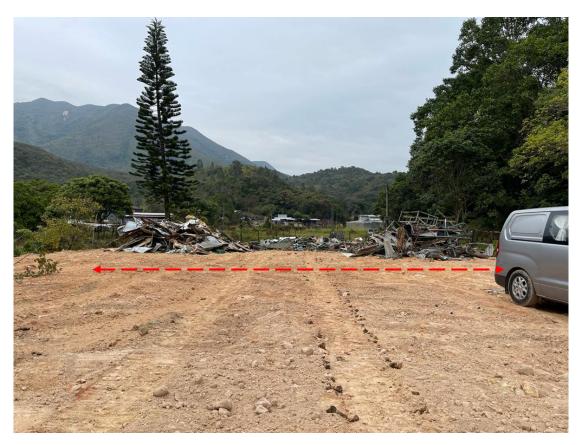

n of the application site (the Site) is provided for your consideration (Annex I).

The applicant will strictly follow the proposed scheme to ensure that no occupation of GL will be carried out. Fencing will be erected along the site boundary to avoid encroaching onto the adjacent GL.



### **Photographic Record**

Proposed Temporary Warehouse (Excluding Dangerous Goods Godown) with Ancillary Facilities for a Period of 3 Years and Associated Filling of Land in "Agriculture" Zone,

Various Lots in D.D. 38, Wo Hang, Sha Tau Kok, New Territories

### (Application No. A/NE-MUP/194)

(i) The structures and fencing erected on Government Land (GL) have been demolished. A photograph record showing the existing condition of the application site (the Site) is provided, details are as follows:







Photo V1 (Structures are demolished)



Photo V2 (Structures are demolished)

<sup>\*</sup>All photos are taken on 29.1.2024 p.m.



Photo V3 (Fencing on GL are removed)



Photo V4 (Fencing on GL are removed)

<sup>\*</sup>All photos are taken on 29.1.2024 p.m.



Photo V5 (Fencing on GL are removed)



Photo V6 (Fencing on GL are removed)

<sup>\*</sup>All photos are taken on 29.1.2024 p.m.



Photo V7 (Fencing on GL are removed)



Photo V8 (Fencing on GL are removed)

### **Previous S.16 Application**

### **Rejected Application**

| Application No. | Uses/ Development                                                                                        | Date of<br>Consideration | Rejection<br>Reasons |
|-----------------|------------------------------------------------------------