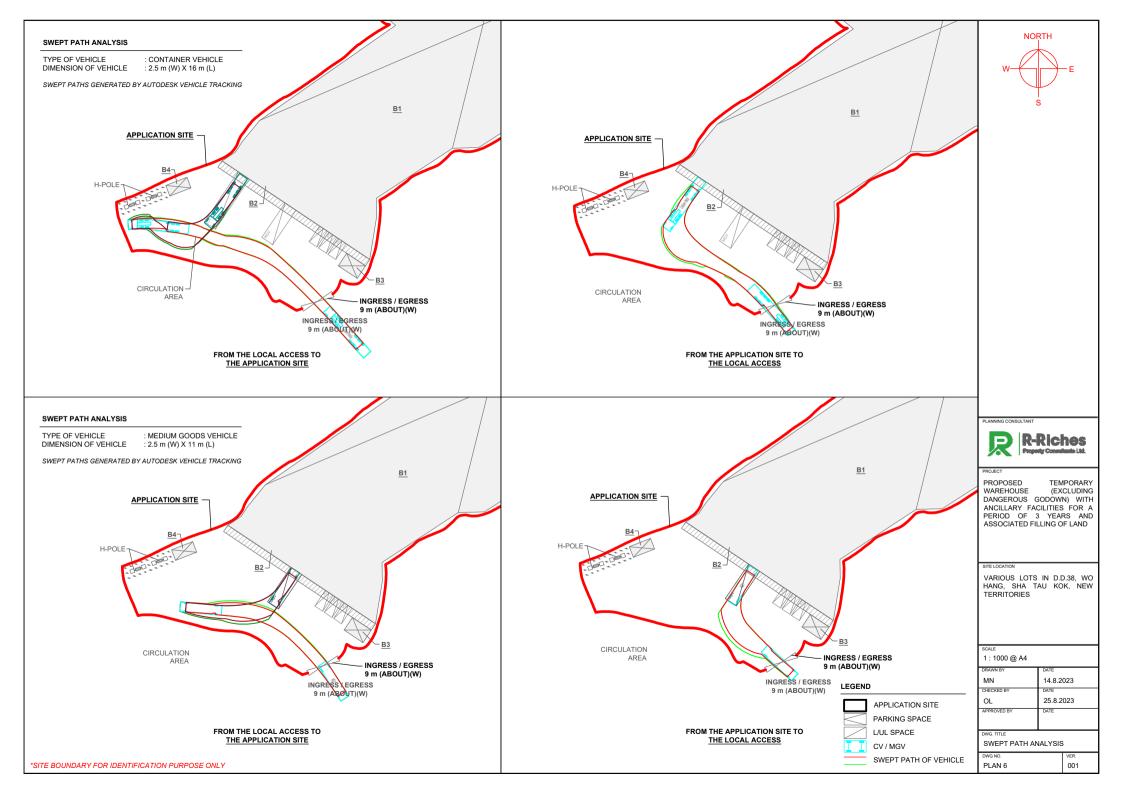

# 2. Name of Authorised Agent (if applicable) 獲授權代理人姓名/名稱(如適用)

(□Mr. 先生 /□Mrs. 夫人 /□Miss 小姐 /□Ms. 女士 /☑Company 公司 /□Organisation 機構 )

R-riches Property Consultants Limited 盈卓物業顧問有限公司

| 3.  | Application Site 申請地點                                                                                |                                                                                                   |
|-----|------------------------------------------------------------------------------------------------------|---------------------------------------------------------------------------------------------------|
| (a) | Full address / location / demarcation district and lot number (if applicable) 詳細地址/地點/丈量約份及地段號碼(如適用) | Lots 231 RP (Part), 232, 278 S.A and 278 S.B in D.D. 38, Wo Hang,<br>Sha Tau Kok, New Territories |
| (b) | Site area and/or gross floor area involved<br>涉及的地盤面積及/或總樓面面<br>積                                    | ☑Site area 地盤面積 6,496 sq.m 平方米☑About 約 ☑Gross floor area 總樓面面積 9,682 sq.m 平方米☑About 約             |
| (c) | Area of Government land included (if any)  所包括的政府土地面積(倘有)                                            | N/A sq.m 平方米 □About 約                                                                             |