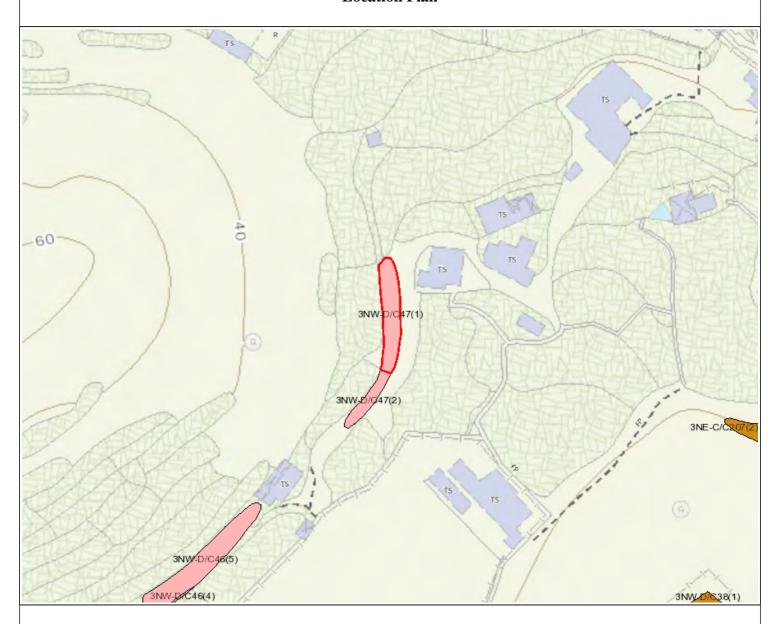

# 2. Name of Authorised Agent (if applicable) 獲授權代理人姓名/名稱(如適用)

(□Mr. 先生 /□Mrs. 夫人 /□Miss 小姐 /□Ms. 女士 /☑Company 公司 /□Organisation 機構 )

R-riches Property Consultants Limited 盈卓物業顧問有限公司

| 3.  | Application Site 申請地點                                                                                |                                                                                                   |
|-----|------------------------------------------------------------------------------------------------------|---------------------------------------------------------------------------------------------------|
| (a) | Full address / location / demarcation district and lot number (if applicable) 詳細地址/地點/丈量約份及地段號碼(如適用) | Lots 231 RP (Part), 232, 278 S.A and 278 S.B in D.D. 38, Wo Hang,<br>Sha Tau Kok, New Territories |
| (b) | Site area and/or gross floor area involved<br>涉及的地盤面積及/或總樓面面<br>積                                    | ☑Site area 地盤面積 6,496 sq.m 平方米☑About 約 ☑Gross floor area 總樓面面積 9,682 sq.m 平方米☑About 約             |
| (c) | Area of Government land included (if any)  所包括的政府土地面積(倘有)                                            | N/A sq.m 平方米 □About 約                                                                             |

|     | <del></del>                                                  |                                                                                                                                                                                 |  |  |  |  |  |  |
|-----|--------------------------------------------------------------|---------------------------------------------------------------------------------------------------------------------------------------------------------------------------------|--|--|--|--|--|--|
| (d) | Name and number of the relate statutory plan(s) 有關法定圖則的名稱及編號 | Approved Man Uk Pin Outline Zoning Plan No. S/NE-MUP/11                                                                                                                         |  |  |  |  |  |  |
| (e) | Land use zone(s) involved "Agriculture" zone<br>涉及的土地用途地帶    |                                                                                                                                                                                 |  |  |  |  |  |  |
|     |                                                              | Vacant                                                                                                                                                                          |  |  |  |  |  |  |
| (f) | Current use(s)<br>現時用途                                       |                                                                                                                                                                                 |  |  |  |  |  |  |
|     |                                                              | (If there are any Government, institution or community facilities, please illustrate on plan and specify the use and gross floor area) (如有任何政府、機構或社區設施,讀在圖則上顯示,並註明用途及總樓面面積)     |  |  |  |  |  |  |
| 4.  | "Current Land Owner" of                                      | Application Site 申請地點的「現行土地擁有人」                                                                                                                                                 |  |  |  |  |  |  |
| The | applicant 申請人 —                                              |                                                                                                                                                                                 |  |  |  |  |  |  |
|     | is the sole "current land owner"#&<br>是唯一的「現行土地擁有人」#         | (please proceed to Part 6 and attach documentary proof of ownership).<br>《請繼續填寫第 6 部分,並夾附業權證明文件)。                                                                               |  |  |  |  |  |  |
|     | is one of the "current land owners"<br>是其中一名「現行土地擁有人」        | " <sup># &amp;</sup> (please attach documentary proof of ownership).<br><sup># &amp;</sup> (請夾附業權證明文件)。                                                                         |  |  |  |  |  |  |
| Ø   | is not a "current land owner"<br>並不是「現行土地擁有人」"。              |                                                                                                                                                                                 |  |  |  |  |  |  |
| ,   | The application site is entirely on 申請地點完全位於政府土地上(           | Government land (please proceed to Part 6).<br>請繼續填寫第 6 部分)。                                                                                                                    |  |  |  |  |  |  |
| 5.  | Statement on Owner's Con                                     | 4/NTatification                                                                                                                                                                 |  |  |  |  |  |  |
| ٥.  | 就土地擁有人的同意/遊                                                  | · ,                                                                                                                                                                             |  |  |  |  |  |  |
| (a) | application involves a total of                              | of the Land Registry as at                                                                                                                                                      |  |  |  |  |  |  |
| (b) | The applicant 申請人 -                                          |                                                                                                                                                                                 |  |  |  |  |  |  |
|     |                                                              | "current land owner(s)" <sup>#</sup> .                                                                                                                                          |  |  |  |  |  |  |
|     | 已取得 名                                                        | 3「現行土地擁有人」 <sup>*</sup> 的同意。                                                                                                                                                    |  |  |  |  |  |  |
|     | Details of consent of "curre                                 | nt land owner(s)"# obtained 取得「現行土地擁有人」#同意的詳情                                                                                                                                   |  |  |  |  |  |  |
|     | Land Owner(s) Registry                                       | ber/address of premises as shown in the record of the Land where consent(s) has/have been obtained 也註冊處記錄已獲得同意的地段號碼/處所地址  Date of consent obtained (DD/MM/YYYY) 取得同意的日期 (日/月/年) |  |  |  |  |  |  |
|     |                                                              |                                                                                                                                                                                 |  |  |  |  |  |  |
|     |                                                              |                                                                                                                                                                                 |  |  |  |  |  |  |
|     | ,                                                            |                                                                                                                                                                                 |  |  |  |  |  |  |
|     | (Please use senarate sheets if the                           | space of any box above is insufficient 机上列任何方格的空間不足,辖区宣設田)                                                                                                                      |  |  |  |  |  |  |