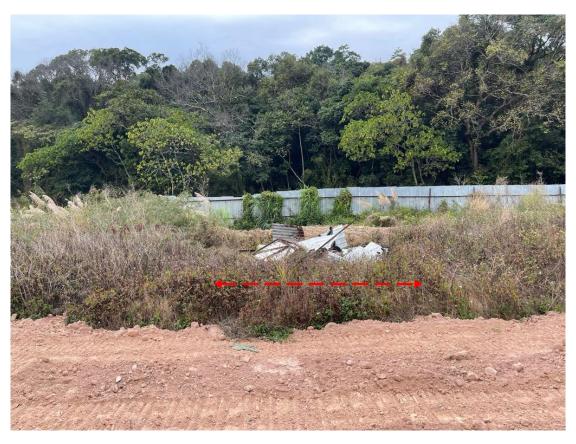

provided for your consideration (Annex I).

The applicant will strictly follow the proposed scheme to ensure that no occupation of GL will be carried out. Fencing will be erected along the site boundary to avoid encroaching onto the adjacent GL.



### **Photographic Record**

Proposed Temporary Warehouse (Excluding Dangerous Goods Godown) with Ancillary Facilities for a Period of 3 Years and Associated Filling of Land in "Agriculture" Zone,

Various Lots in D.D. 38, Wo Hang, Sha Tau Kok, New Territories

### (Application No. A/NE-MUP/194)

(i) The structures and fencing erected on Government Land (GL) have been demolished. A photograph record showing the existing condition of the application site (the Site) is provided, details are as follows:







Photo V1 (Structures are demolished)



Photo V2 (Structures are demolished)

<sup>\*</sup>All photos are taken on 29.1.2024 p.m.



Photo V3 (Fencing on GL are removed)



Photo V4 (Fencing on GL are removed)

<sup>\*</sup>All photos are taken on 29.1.2024 p.m.



Photo V5 (Fencing on GL are removed)



Photo V6 (Fencing on GL are removed)

<sup>\*</sup>All photos are taken on 29.1.2024 p.m.



Photo V7 (Fencing on GL are removed)



Photo V8 (Fencing on GL are removed)

### **Previous S.16 Application**

### **Rejected Application**

| Application No. | Uses/ Development                                                                                        | Date of<br>Consideration | Rejection<br>Reasons |
|-----------------|----------------------------------------------------------------------------------------------------