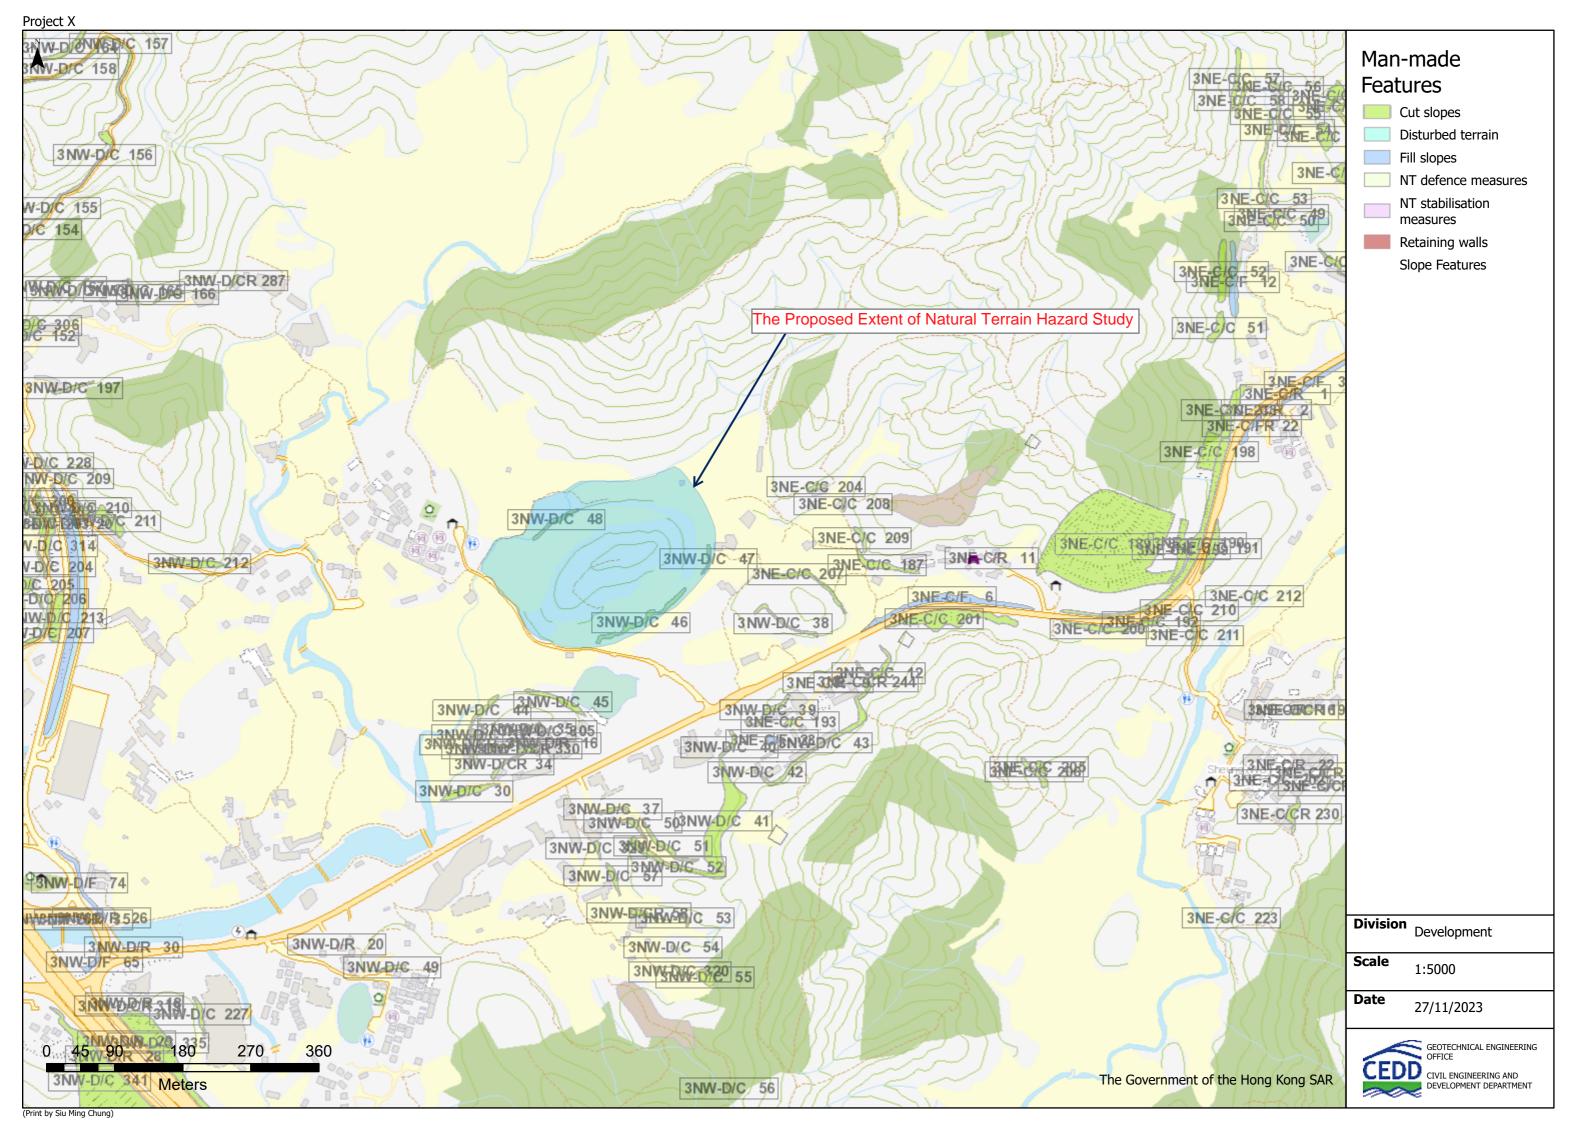

|     | <del></del>                                                  |                                                                                                                                                                                 |  |  |  |  |  |  |
|-----|--------------------------------------------------------------|---------------------------------------------------------------------------------------------------------------------------------------------------------------------------------|--|--|--|--|--|--|
| (d) | Name and number of the relate statutory plan(s) 有關法定圖則的名稱及編號 | Approved Man Uk Pin Outline Zoning Plan No. S/NE-MUP/11                                                                                                                         |  |  |  |  |  |  |
| (e) | Land use zone(s) involved "Agriculture" zone<br>涉及的土地用途地帶    |                                                                                                                                                                                 |  |  |  |  |  |  |
|     |                                                              | Vacant                                                                                                                                                                          |  |  |  |  |  |  |
| (f) | Current use(s)<br>現時用途                                       |                                                                                                                                                                                 |  |  |  |  |  |  |
|     |                                                              | (If there are any Government, institution or community facilities, please illustrate on plan and specify the use and gross floor area) (如有任何政府、機構或社區設施,讀在圖則上顯示,並註明用途及總樓面面積)     |  |  |  |  |  |  |
| 4.  | "Current Land Owner" of                                      | Application Site 申請地點的「現行土地擁有人」                                                                                                                                                 |  |  |  |  |  |  |
| The | applicant 申請人 —                                              |                                                                                                                                                                                 |  |  |  |  |  |  |
|     | is the sole "current land owner"#&<br>是唯一的「現行土地擁有人」#         | (please proceed to Part 6 and attach documentary proof of ownership).<br>《請繼續填寫第 6 部分,並夾附業權證明文件)。                                                                               |  |  |  |  |  |  |
|     | is one of the "current land owners"<br>是其中一名「現行土地擁有人」        | " <sup># &amp;</sup> (please attach documentary proof of ownership).<br><sup># &amp;</sup> (請夾附業權證明文件)。                                                                         |  |  |  |  |  |  |
| Ø   | is not a "current land owner"<br>並不是「現行土地擁有人」"。              |                                                                                                                                                                                 |  |  |  |  |  |  |
| ,   | The application site is entirely on 申請地點完全位於政府土地上(           | Government land (please proceed to Part 6).<br>請繼續填寫第 6 部分)。                                                                                                                    |  |  |  |  |  |  |
| 5.  | Statement on Owner's Con                                     | 4/NTatification                                                                                                                                                                 |  |  |  |  |  |  |
| ٥.  | 就土地擁有人的同意/遊                                                  | · ,                                                                                                                                                                             |  |  |  |  |  |  |
| (a) | application involves a total of                              | of the Land Registry as at                                                                                                                                                      |  |  |  |  |  |  |
| (b) | The applicant 申請人 -                                          |                                                                                                                                                                                 |  |  |  |  |  |  |
|     |                                                              | "current land owner(s)" <sup>#</sup> .                                                                                                                                          |  |  |  |  |  |  |
|     | 已取得 名                                                        | 3「現行土地擁有人」 <sup>*</sup> 的同意。                                                                                                                                                    |  |  |  |  |  |  |
|     | Details of consent of "curre                                 | nt land owner(s)"# obtained 取得「現行土地擁有人」#同意的詳情                                                                                                                                   |  |  |  |  |  |  |
|     | Land Owner(s) Registry                                       | ber/address of premises as shown in the record of the Land where consent(s) has/have been obtained 也註冊處記錄已獲得同意的地段號碼/處所地址  Date of consent obtained (DD/MM/YYYY) 取得同意的日期 (日/月/年) |  |  |  |  |  |  |
|     |                                                              |                                                                                                                                                                                 |  |  |  |  |  |  |
|     |                                                              |                                                                                                                                                                                 |  |  |  |  |  |  |
|     | ,                                                            |                                                                                                                                                                                 |  |  |  |  |  |  |
|     | (Please use senarate sheets if the                           | space of any box above is insufficient 机上列任何方格的空間不足,辖区宣設田)                                                                                                                      |  |  |  |  |  |  |