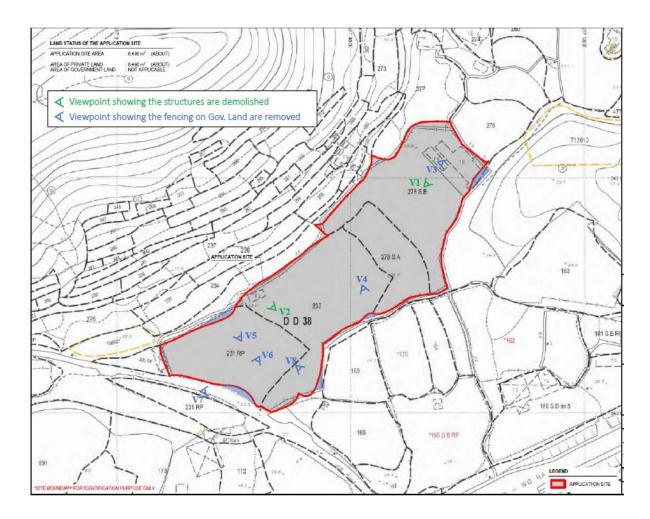

# 2. Name of Authorised Agent (if applicable) 獲授權代理人姓名/名稱(如適用)

(□Mr. 先生 /□Mrs. 夫人 /□Miss 小姐 /□Ms. 女士 /☑Company 公司 /□Organisation 機構 )

R-riches Property Consultants Limited 盈卓物業顧問有限公司

| 3.  | Application Site 申請地點                                                                                |                                                                                                   |
|-----|------------------------------------------------------------------------------------------------------|---------------------------------------------------------------------------------------------------|
| (a) | Full address / location / demarcation district and lot number (if applicable) 詳細地址/地點/丈量約份及地段號碼(如適用) | Lots 231 RP (Part), 232, 278 S.A and 278 S.B in D.D. 38, Wo Hang,<br>Sha Tau Kok, New Territories |
| (b) | Site area and/or gross floor area involved<br>涉及的地盤面積及/或總樓面面<br>積                                    | ☑Site area 地盤面積 6,496 sq.m 平方米☑About 約 ☑Gross floor area 總樓面面積 9,682 sq.m 平方米☑About 約             |
| (c) | Area of Government land included (if any)  所包括的政府土地面積(倘有)                                            | N/A sq.m 平方米 □About 約                                                                             |

|     | <del></del>                                                  |                                                                                                                                                                                 |  |  |  |  |  |  |
|-----|--------------------------------------------------------------|---------------------------------------------------------------------------------------------------------------------------------------------------------------------------------|--|--|--|--|--|--|
| (d) | Name and number of the relate statutory plan(s) 有關法定圖則的名稱及編號 | Approved Man Uk Pin Outline Zoning Plan No. S/NE-MUP/11                                                                                                                         |  |  |  |  |  |  |
| (e) | Land use zone(s) involved "Agriculture" zone<br>涉及的土地用途地帶    |                                                                                                                                                                                 |  |  |  |  |  |  |
|     |                                                              | Vacant                                                                                                                                                                          |  |  |  |  |  |  |
| (f) | Current use(s)<br>現時用途                                       |                                                                                                                                                                                 |  |  |  |  |  |  |
|     |                                                              | (If there are any Government, institution or community facilities, please illustrate on plan and specify the use and gross floor area) (如有任何政府、機構或社區設施,讀在圖則上顯示,並註明用途及總樓面面積)     |  |  |  |  |  |  |
| 4.  | "Current Land Owner" of                                      | Application Site 申請地點的「現行土地擁有人」                                                                                                                                                 |  |  |  |  |  |  |
| The | applicant 申請人 —                                              |                                                                                                                                                                                 |  |  |  |  |  |  |
|     | is the sole "current land owner"#&<br>是唯一的「現行土地擁有人」#         | (please proceed to Part 6 and attach documentary proof of ownership).<br>《請繼續填寫第 6 部分,並夾附業權證明文件)。                                                                               |  |  |  |  |  |  |
|     | is one of the "current land owners"<br>是其中一名「現行土地擁有人」        | " <sup># &amp;</sup> (please attach documentary proof of ownership).<br><sup># &amp;</sup> (請夾附業權證明文件)。                                                                         |  |  |  |  |  |  |
| Ø   | is not a "current land owner"<br>並不是「現行土地擁有人」"。              |                                                                                                                                                                                 |  |  |  |  |  |  |
| ,   | The application site is entirely on 申請地點完全位於政府土地上(           | Government land (please proceed to Part 6).<br>請繼續填寫第 6 部分)。                                                                                                                    |  |  |  |  |  |  |
| 5.  | Statement on Owner's Con                                     | 4/NTatification                                                                                                                                                                 |  |  |  |  |  |  |
| ٥.  | 就土地擁有人的同意/遊                                                  | · ,                                                                                                                                                                             |  |  |  |  |  |  |
| (a) | application involves a total of                              | of the Land Registry as at                                                                                                                                                      |  |  |  |  |  |  |
| (b) | The applicant 申請人 -                                          |                                                                                                                                                                                 |  |  |  |  |  |  |
|     |                                                              | "current land owner(s)" <sup>#</sup> .                                                                                                                                          |  |  |  |  |  |  |
|     | 已取得 名                                                        | 3「現行土地擁有人」 <sup>*</sup> 的同意。                                                                                                                                                    |  |  |  |  |  |  |
|     | Details of consent of "curre                                 | nt land owner(s)"# obtained 取得「現行土地擁有人」#同意的詳情                                                                                                                                   |  |  |  |  |  |  |
|     | Land Owner(s) Registry                                       | ber/address of premises as shown in the record of the Land where consent(s) has/have been obtained 也註冊處記錄已獲得同意的地段號碼/處所地址  Date of consent obtained (DD/MM/YYYY) 取得同意的日期 (日/月/年) |  |  |  |  |  |  |
|     |                                                              |                                                                                                                                                                                 |  |  |  |  |  |  |
|     |                                                              |                                                                                                                                                                                 |  |  |  |  |  |  |
|     | ,                                                            |                                                                                                                                                                                 |  |  |  |  |  |  |
|     | (Please use senarate sheets if the                           | space of any box above is insufficient 机上列任何方格的空間不足,辖区宣設田)                                                                                                                      |  |  |  |  |  |  |