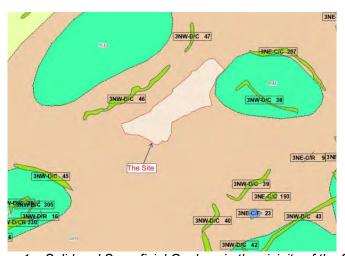

# 2. Name of Authorised Agent (if applicable) 獲授權代理人姓名/名稱(如適用)

(□Mr. 先生 /□Mrs. 夫人 /□Miss 小姐 /□Ms. 女士 /☑Company 公司 /□Organisation 機構 )

R-riches Property Consultants Limited 盈卓物業顧問有限公司

| 3.  | Application Site 申請地點                                                                                |                                                                                                   |
|-----|------------------------------------------------------------------------------------------------------|---------------------------------------------------------------------------------------------------|
| (a) | Full address / location / demarcation district and lot number (if applicable) 詳細地址/地點/丈量約份及地段號碼(如適用) | Lots 231 RP (Part), 232, 278 S.A and 278 S.B in D.D. 38, Wo Hang,<br>Sha Tau Kok, New Territories |
| (b) | Site area and/or gross floor area involved<br>涉及的地盤面積及/或總樓面面<br>積                                    | ☑Site area 地盤面積 6,496 sq.m 平方米☑About 約 ☑Gross floor area 總樓面面積 9,682 sq.m 平方米☑About 約             |
| (c) | Area of Government land included (if any)  所包括的政府土地面積(倘有)                                            | N/A sq.m 平方米 □About 約                                                                             |