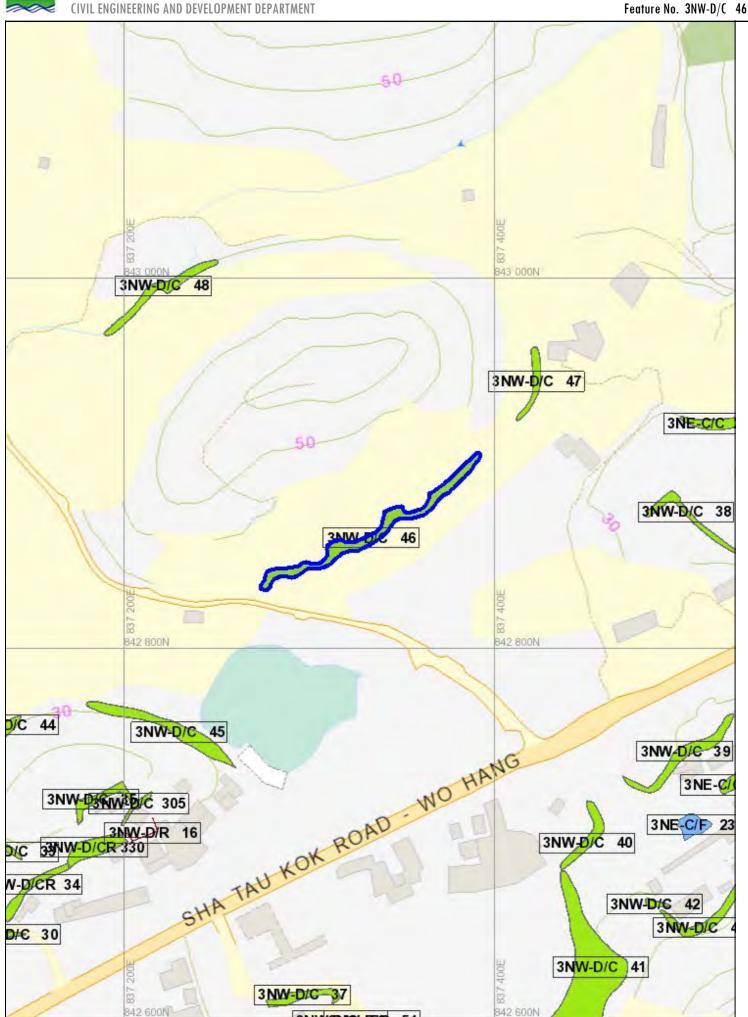

Engineering Judgement:** 2-2 Section No: Type of Toe Facility: N/A Distance from Toe(m): 0 Type of Crest Facility: N/A 0 Distance from Crest(m): 3 Consequence Category: **Engineering Judgement:** U

Sign of Seepage: Slope : No signs of seepage

Wall: N/A

Criterion A satisfied:

Sign of Distress: Slope : N/A

Wall: N/A

Criterion D satisfied:

Non-routine maintenance required: N

N/ANote:

Masonry wall/Masonry facing: N Note: N/A

3

Consequence category (for critical

section):

Observations: N/A **Emergency Action Required:** N Action By: N/A

# **ACTION TO INITIATE PREVENTIVE WORKS**

Criterion A/Criterion D: N/A Action By: N/AFurther Study: N Action By: N/A

# OTHER EXTERNAL ACTION

Check / repair Services: N Action By: N/A Non-routine Maintenance: N Action By: N/A

# **PHOTO**











## **BASIC INFORMATION**

Location: 400M DUE EAST OF MAN UK BIN VILLAGE, SHA TAU KOK ROAD-WO HANG, NORTH

Registration Date: 24-10-1997
Ranking Score (NPRS): 0 (Notional)
Date of Formation: pre-1977

Date of Construction/ Modification:

Data Source: SIRST

Approximate Coordinates: Easting: 837423 Northing: 842942

#### CONSEQUENCE-TO-LIFE CATEGORY

Facility at Crest: Horticulture garden

Distance of Facility from Crest (m): 1.5

Facility at Toe: Cottage, licensed and squatter area

Distance of Facility from Toe (m): 1.5

Consequence-to-life Category: 1

Remarks: N/A

## **SLOPE PART**

(1) Max. Height (m): 4 Length (m): 45 Average Angle (deg): 40

#### **WALL PART**

N/A

#### MAINTENANCE RESPONSIBILITY

(1) Sub Div.: 1 Private Feature Party: DD38 LOT277 Agent: N/A Land Cat.: 1 Reason