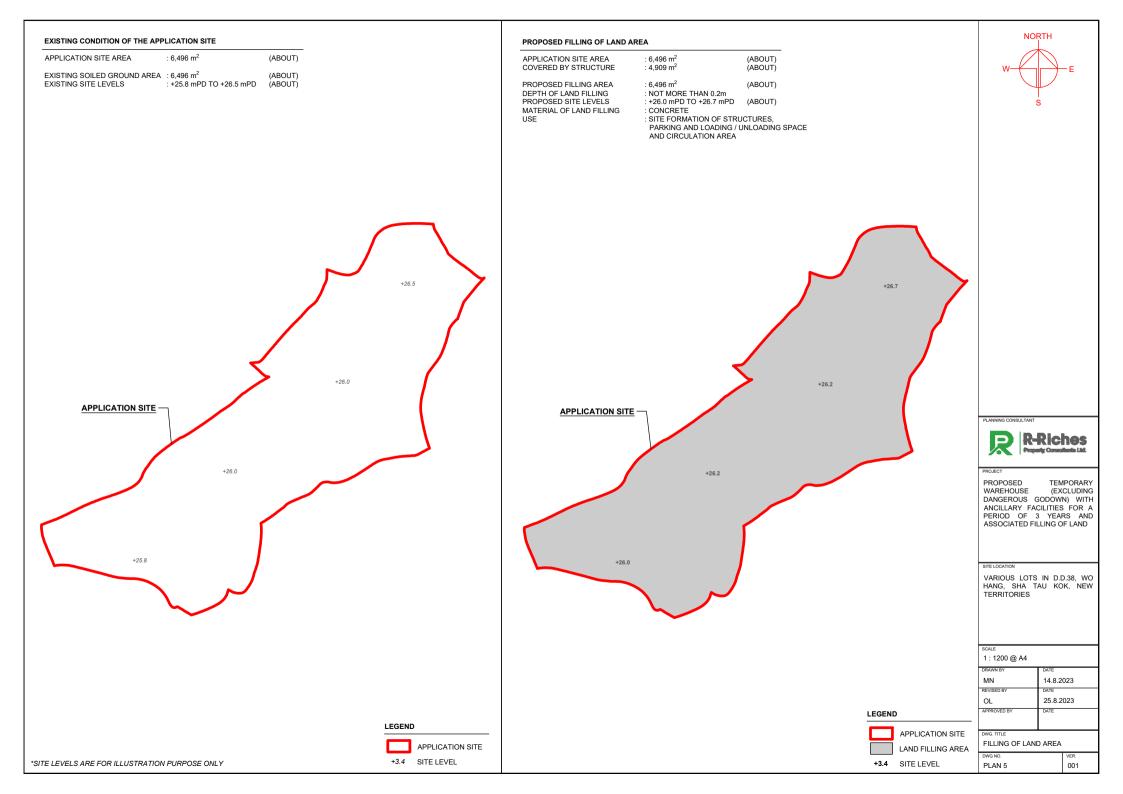

# 2. Name of Authorised Agent (if applicable) 獲授權代理人姓名/名稱(如適用)

(□Mr. 先生 /□Mrs. 夫人 /□Miss 小姐 /□Ms. 女士 /☑Company 公司 /□Organisation 機構 )

R-riches Property Consultants Limited 盈卓物業顧問有限公司

| 3.  | Application Site 申請地點                                                                                |                                                                                                   |
|-----|------------------------------------------------------------------------------------------------------|---------------------------------------------------------------------------------------------------|
| (a) | Full address / location / demarcation district and lot number (if applicable) 詳細地址/地點/丈量約份及地段號碼(如適用) | Lots 231 RP (Part), 232, 278 S.A and 278 S.B in D.D. 38, Wo Hang,<br>Sha Tau Kok, New Territories |
| (b) | Site area and/or gross floor area involved<br>涉及的地盤面積及/或總樓面面<br>積                                    | ☑Site area 地盤面積 6,496 sq.m 平方米☑About 約 ☑Gross floor area 總樓面面積 9,682 sq.m 平方米☑About 約             |
| (c) | Area of Government land included (if any)  所包括的政府土地面積(倘有)                                            | N/A sq.m 平方米 □About 約                                                                             |