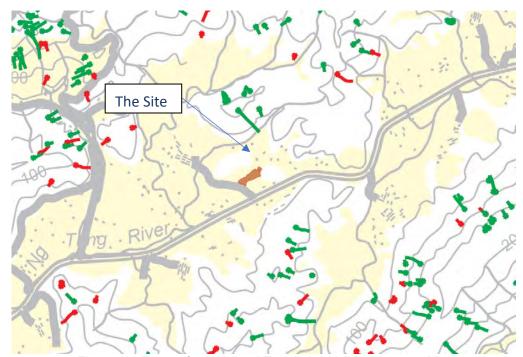

# 2. Name of Authorised Agent (if applicable) 獲授權代理人姓名/名稱(如適用)

(□Mr. 先生 /□Mrs. 夫人 /□Miss 小姐 /□Ms. 女士 /☑Company 公司 /□Organisation 機構 )

R-riches Property Consultants Limited 盈卓物業顧問有限公司

| 3.  | Application Site 申請地點                                                                                |                                                                                                   |
|-----|------------------------------------------------------------------------------------------------------|---------------------------------------------------------------------------------------------------|
| (a) | Full address / location / demarcation district and lot number (if applicable) 詳細地址/地點/丈量約份及地段號碼(如適用) | Lots 231 RP (Part), 232, 278 S.A and 278 S.B in D.D. 38, Wo Hang,<br>Sha Tau Kok, New Territories |
| (b) | Site area and/or gross floor area involved<br>涉及的地盤面積及/或總樓面面<br>積                                    | ☑Site area 地盤面積 6,496 sq.m 平方米☑About 約 ☑Gross floor area 總樓面面積 9,682 sq.m 平方米☑About 約             |
| (c) | Area of Government land included (if any)  所包括的政府土地面積(倘有)                                            | N/A sq.m 平方米 □About 約                                                                             |