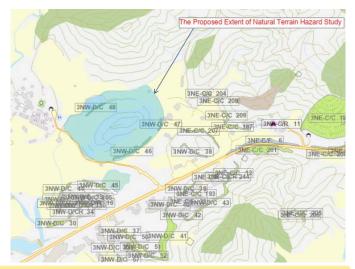

|     | <del></del>                                                  |                                                                                                                                                                                 |  |  |  |  |  |  |
|-----|--------------------------------------------------------------|---------------------------------------------------------------------------------------------------------------------------------------------------------------------------------|--|--|--|--|--|--|
| (d) | Name and number of the relate statutory plan(s) 有關法定圖則的名稱及編號 | Approved Man Uk Pin Outline Zoning Plan No. S/NE-MUP/11                                                                                                                         |  |  |  |  |  |  |
| (e) | Land use zone(s) involved "Agriculture" zone<br>涉及的土地用途地帶    |                                                                                                                                                                                 |  |  |  |  |  |  |
|     |                                                              | Vacant                                                                                                                                                                          |  |  |  |  |  |  |
| (f) | Current use(s)<br>現時用途                                       |                                                                                                                                                                                 |  |  |  |  |  |  |
|     |                                                              | (If there are any Government, institution or community facilities, please illustrate on plan and specify the use and gross floor area) (如有任何政府、機構或社區設施,讀在圖則上顯示,並註明用途及總樓面面積)     |  |  |  |  |  |  |
| 4.  | "Current Land Owner" of                                      | Application Site 申請地點的「現行土地擁有人」                                                                                                                                                 |  |  |  |  |  |  |
| The | applicant 申請人 —                                              |                                                                                                                                                                                 |  |  |  |  |  |  |
|     | is the sole "current land owner"#&<br>是唯一的「現行土地擁有人」#         | (please proceed to Part 6 and attach documentary proof of ownership).<br>《請繼續填寫第 6 部分,並夾附業權證明文件)。                                                                               |  |  |  |  |  |  |
|     | is one of the "current land owners"<br>是其中一名「現行土地擁有人」        | " <sup># &amp;</sup> (please attach documentary proof of ownership).<br><sup># &amp;</sup> (請夾附業權證明文件)。                                                                         |  |  |  |  |  |  |
| Ø   | is not a "current land owner"<br>並不是「現行土地擁有人」"。              |                                                                                                                                                                                 |  |  |  |  |  |  |
| ,   | The application site is entirely on 申請地點完全位於政府土地上(           | Government land (please proceed to Part 6).<br>請繼續填寫第 6 部分)。                                                                                                                    |  |  |  |  |  |  |
| 5.  | Statement on Owner's Con                                     | 4/NTatification                                                                                                                                                                 |  |  |  |  |  |  |
| ٥.  | 就土地擁有人的同意/遊                                                  | · ,                                                                                                                                                                             |  |  |  |  |  |  |
| (a) | application involves a total of                              | of the Land Registry as at                                                                                                                                                      |  |  |  |  |  |  |
| (b) | The applicant 申請人 -                                          |                                                                                                                                                                                 |  |  |  |  |  |  |
|     |                                                              | "current land owner(s)" <sup>#</sup> .                                                                                                                                          |  |  |  |  |  |  |
|     | 已取得 名                                                        | 3「現行土地擁有人」 <sup>*</sup> 的同意。                                                                                                                                                    |  |  |  |  |  |  |
|     | Details of consent of "curre                                 | nt land owner(s)"# obtained 取得「現行土地擁有人」#同意的詳情                                                                                                                                   |  |  |  |  |  |  |
|     | Land Owner(s) Registry                                       | ber/address of premises as shown in the record of the Land where consent(s) has/have been obtained 也註冊處記錄已獲得同意的地段號碼/處所地址  Date of consent obtained (DD/MM/YYYY) 取得同意的日期 (日/月/年) |  |  |  |  |  |  |
|     |                                                              |                                                                                                                                                                                 |  |  |  |  |  |  |
|     |                                                              |                                                                                                                                                                                 |  |  |  |  |  |  |
|     | ,                                                            |                                                                                                                                                                                 |  |  |  |  |  |  |
|     | (Please use senarate sheets if the                           | space of any box above is insufficient 机上列任何方格的空間不足,辖区宣設田)                                                                                                                      |  |  |  |  |  |  |