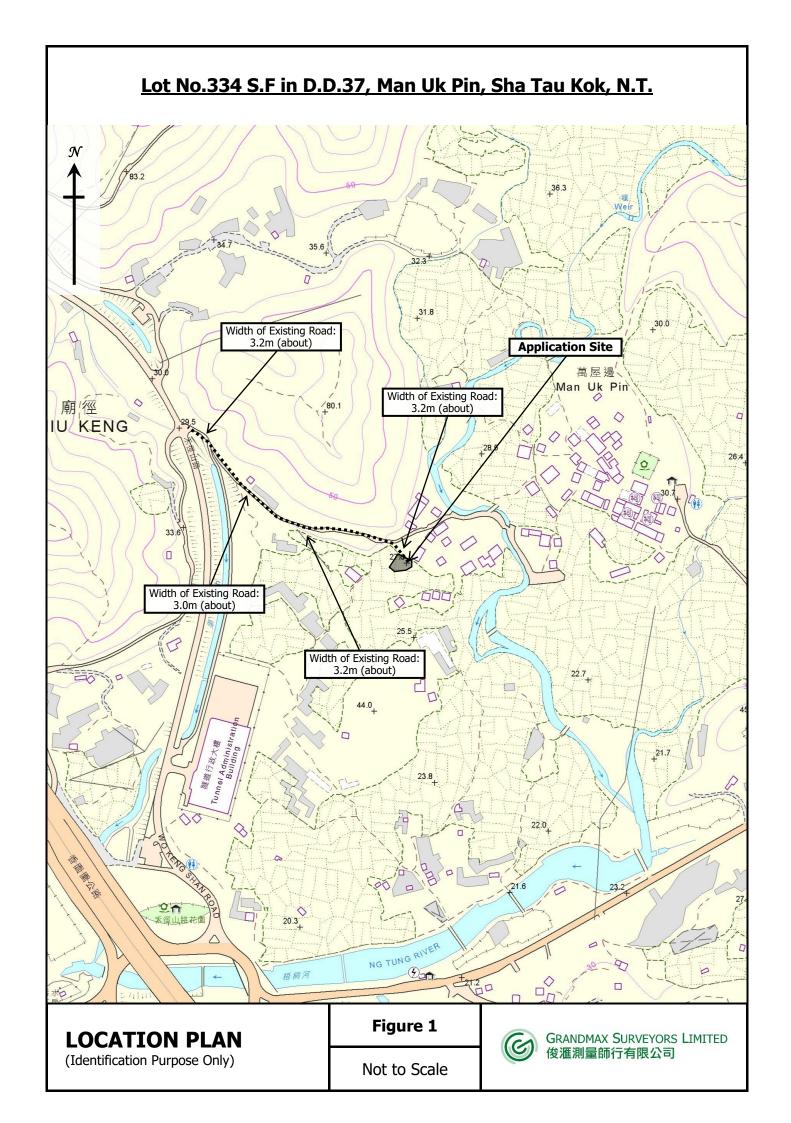

Grandmax Surveyors Limited

| 3.  | Application Site 申請地點                                                                                |                                                                                        |
|-----|------------------------------------------------------------------------------------------------------|----------------------------------------------------------------------------------------|
| (a) | Full address / location / demarcation district and lot number (if applicable) 詳細地址/地點/丈量約份及地段號碼(如適用) | Lot No.334 S.F in D.D.37 Man Uk Pin,<br>Sha Tau Kok, New Territories                   |
| (b) | Site area and/or gross floor area involved 涉及的地盤面積及/或總樓面面積                                           | ☑Site area 地盤面積 224.6 sq.m 平方米☑About 約 ☑Gross floor area 總樓面面積 195.09 sq.m 平方米□About 約 |
| (c) | Area of Government land included (if any) 所包括的政府土地面積(倘有)                                             | sq.m 平方米 □About 約                                                                      |

#### **Location and Environment**

The Application Site is located in the local settlement area known as Man Uk Pin. It is accessible via a local road leading from Wo Keng Shan Road. The locality is mainly used for agricultural purpose with village type houses constructed.