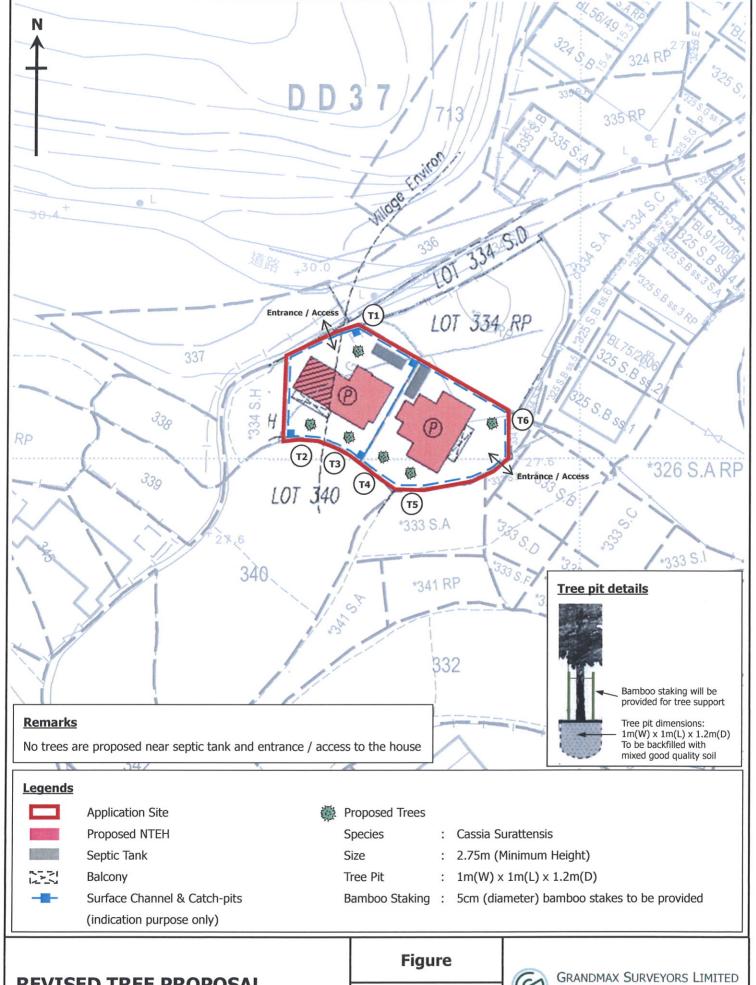

n Government Offices 1 Sheung Wo Che Road, Sha Tin, N.T.

By Fax 2691 2806 and BY Post

Attn: Ms. Cindy K.F. WONG / Ms. Jessica CHU

Dear Madams,

Proposed 2 Houses (New Territories Exempted House – Small House)

<u>Lot 334 S.F and 334 S.G in D.D.37, Man Uk Pin, Sha Tau Kok, New Territories</u>

(Compliance with Approval Condition (c) for Application No.: A/NE-MUP/119)

Thank you for your letter dated 9 February 2017 concerning the captioned.

After considering your comments, please enclosed the revised landscape proposal (2 copies) for your kind consideration.

For further information, please feel free to contact the undersigned at Thank you for your attention.

Yours faithfully,

For and on behalf of

**Grandmax Surveyors Limited** 

Wong Chi Wai

Managing Director

MHKIS MRICS RPS(GP)



# **REVISED TREE PROPOSAL**

1:500



俊滙測量師行有限公司



1:500



俊滙測量師行有限公司

# Relevant Interim Criteria for Consideration of <u>Application for New Territories Exempted House (NTEH)/Small House in New Territories</u> (promulgated on 7.9.2007)

- (a) sympathetic consideration may be given if not less than 50% of the proposed NTEH/Small House footprint falls within the village 'environs' ('VE') of a recognised village and there is a general shortage of land in meeting the demand for Small House development in the "Village Type Development" ("V") zone of the village;
- (b) if more than 50% of the proposed NTEH/Small House footprint is located outside the 'VE', favourable consideration could be given if not less than 50% of the proposed NTEH/Small House footprint falls within the "V" zone, prov