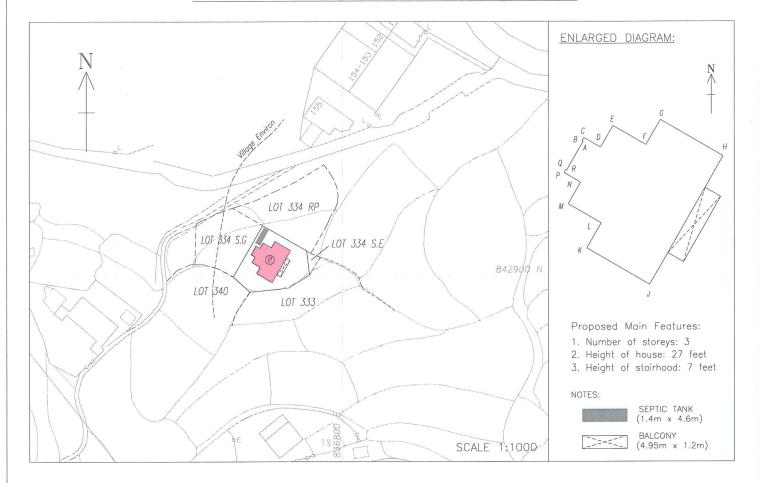

| 6.  | Development Proposa                                                                                       | l 擬議發用         | <b>曼計劃</b>                                                                  |                                                      |                                                           |
|-----|-----------------------------------------------------------------------------------------------------------|----------------|-----------------------------------------------------------------------------|------------------------------------------------------|-----------------------------------------------------------|
| (a) | Name(s) of indigenous<br>villager(s) (if applicable)<br>原居民姓名(如適用)                                        | Fu Decl        | an Ze Xing                                                                  |                                                      | ,                                                         |
| (b) | 原居民所屬的原居鄉村<br>(如適用)<br>The related indigenous<br>village of the indigenous<br>villager(s) (if applicable) | Man Ul         | c Pin                                                                       |                                                      |                                                           |
| (c) | Proposed gross floor area<br>擬議總樓面面積                                                                      |                | 195.                                                                        | 09<br>sq.m 平方米                                       | □About 約                                                  |
| (d) | Proposed number of house(s)<br>擬議房屋幢數                                                                     | 1              |                                                                             | Proposed number of storeys of each house 每幢房屋的擬議層數   | 3                                                         |
| (e) | Proposed roofed over area of each house 每幢房屋的擬議上蓋面積                                                       | 65.03          | sq.m 平方米                                                                    | Proposed building height of each house 每幢房屋的擬議高度     | .8.23 m 米                                                 |
| (f) | Proposed use(s) of uncovered area (if any) 露天地方(倘有)的擬議用途                                                  | tank, where a  | rate on plan the total nur                                                  | nber and dimension of each car pa<br>,以及每個単位的長度和寬度及/ | rking space, and/or location of septic<br>(或化糞池的位置 (如酒用)) |
| (g) | Any vehicular access to the site/subject building?<br>是否有車路通往地盤/有關建築物?                                    | Yes 是          | appropriate)<br>有一條現有I<br>A local road lo<br>There is a providth)<br>有一條擬議I | 車路。(講註明車路名稱(如<br>eading from Wo Keng                 | Shen Road strate on plan and specify the                  |
|     | ···                                                                                                       | No 否<br>Yes 是口 | (Please indicate or                                                         | n plan the sewerage connecti                         | ion proposal. 請用圖則顯示                                      |
|     | Can the proposed house(s) be connected to public sewer?<br>擬議的屋宇發展能否接駁至公共污水渠?                             | No 否☑          | 接駁公共污水渠的                                                                    | 内路線)<br>n plan the location of the pro               | oposed septic tank. 請用圖則                                  |