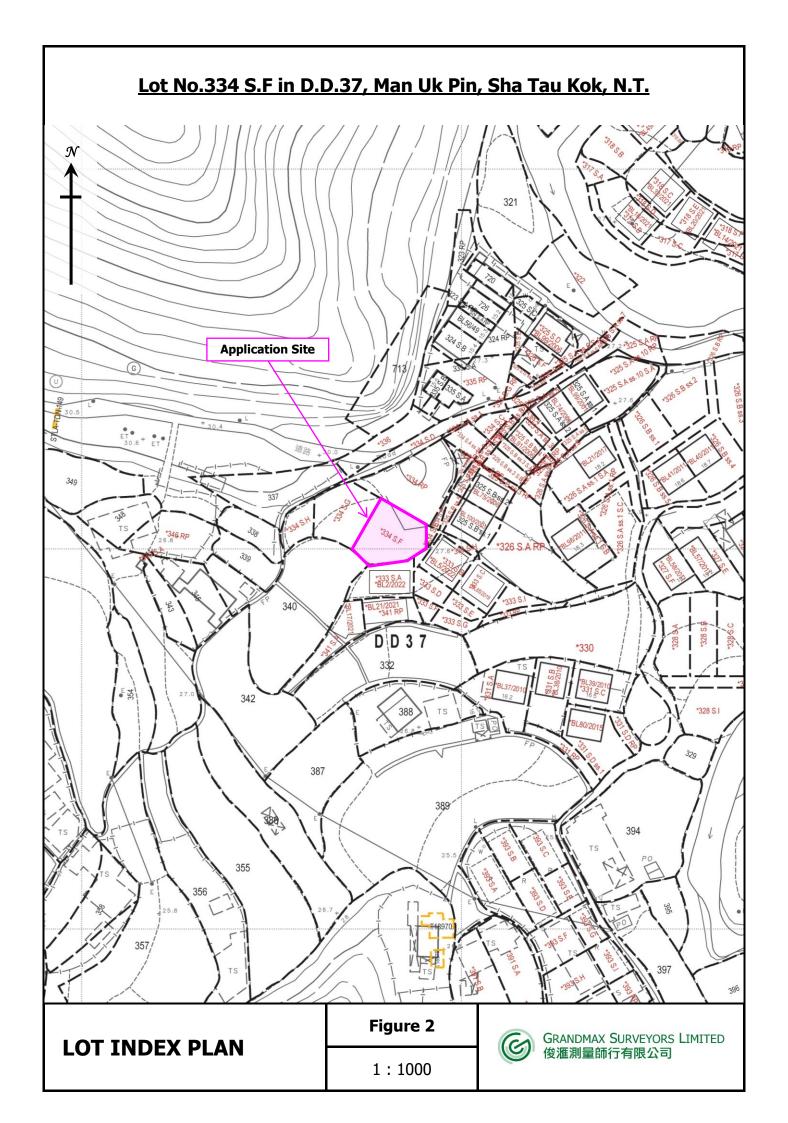

Grandmax Surveyors Limited

| 3.  | Application Site 申請地點                                                                                |                                                                                        |
|-----|------------------------------------------------------------------------------------------------------|----------------------------------------------------------------------------------------|
| (a) | Full address / location / demarcation district and lot number (if applicable) 詳細地址/地點/丈量約份及地段號碼(如適用) | Lot No.334 S.F in D.D.37 Man Uk Pin,<br>Sha Tau Kok, New Territories                   |
| (b) | Site area and/or gross floor area involved 涉及的地盤面積及/或總樓面面積                                           | ☑Site area 地盤面積 224.6 sq.m 平方米☑About 約 ☑Gross floor area 總樓面面積 195.09 sq.m 平方米□About 約 |
| (c) | Area of Government land included (if any) 所包括的政府土地面積(倘有)                                             | sq.m 平方米 □About 約                                                                      |