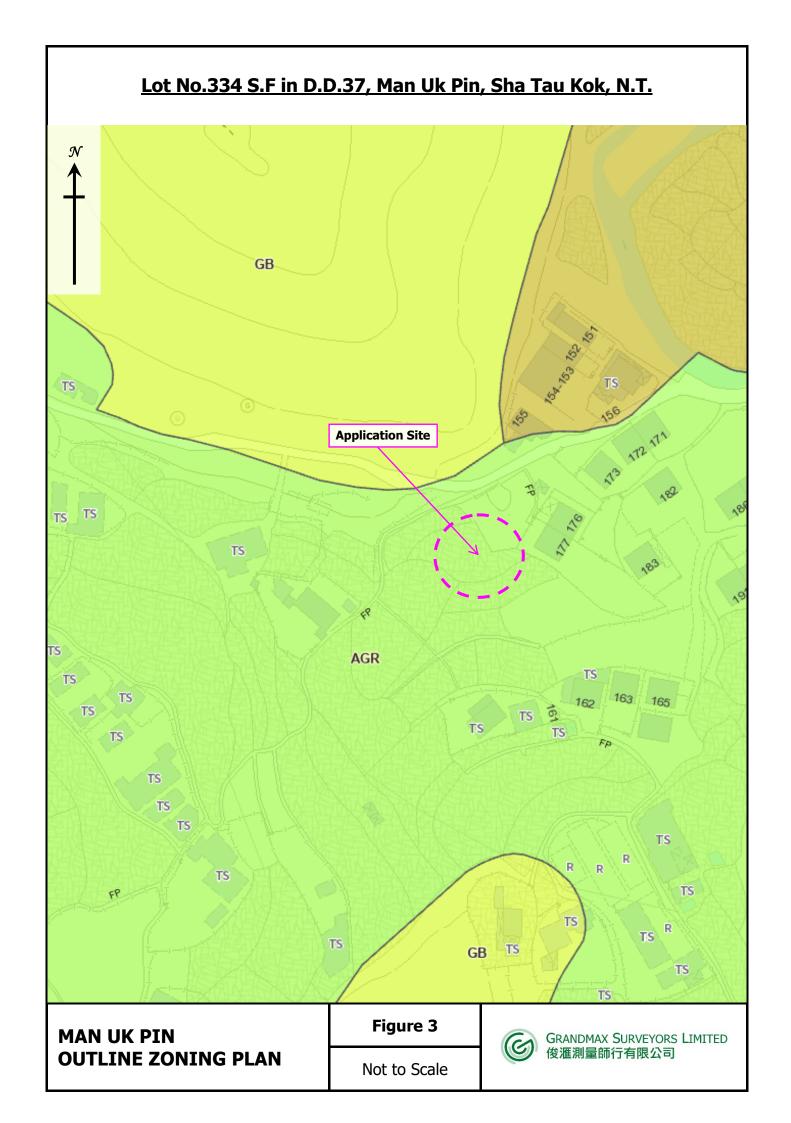

| (d)      | Name and number of the statutory plan(s) 有關法定圖則的名稱及編 | Approved Man UK Pin                                                                                                                                                                 |  |  |  |  |  |  |
|----------|------------------------------------------------------|-------------------------------------------------------------------------------------------------------------------------------------------------------------------------------------|--|--|--|--|--|--|
| (e)      | Land use zone(s) involved<br>涉及的土地用途地帶               | Agriculture                                                                                                                                                                         |  |  |  |  |  |  |
| (f)      | Current use(s)<br>現時用途                               | Vacant  (If there are any Government, institution or community facilities, please illustrate on plan and specify the use and gross floor area) (如有任何政府、機構或社區設施,請在圖則上顯示,並註明用途及總樓面面積) |  |  |  |  |  |  |
| 4.       | "Current Land Owne                                   | " of Application Site 申請地點的「現行土地擁有人」                                                                                                                                                |  |  |  |  |  |  |
| The      | applicant 申請人 -                                      |                                                                                                                                                                                     |  |  |  |  |  |  |
| <b>I</b> | is the sole "current land own<br>是唯一的「現行土地擁有」        | er"#& (please proceed to Part 6 and attach documentary proof of ownership).<br>、」#& (請繼續填寫第 6 部分,並夾附業權證明文件)。                                                                        |  |  |  |  |  |  |
|          | is one of the "current land ov<br>是其中一名「現行土地擁有       | mers'' <sup># &amp;</sup> (please attach documentary proof of ownership).<br>「人」 <sup>#&amp;</sup> (請夾附業權證明文件)。                                                                     |  |  |  |  |  |  |
|          | is not a "current land owner"<br>並不是「現行土地擁有人」        |                                                                                                                                                                                     |  |  |  |  |  |  |
|          |                                                      | y on Government land (please proceed to Part 6).<br>比(請繼續填寫第 6 部分)。                                                                                                                 |  |  |  |  |  |  |
|          | <u> </u>                                             |                                                                                                                                                                                     |  |  |  |  |  |  |
| 5.       | Statement on Owner's 就土地擁有人的同                        | Consent/Notification<br>意/通知土地擁有人的陳述                                                                                                                                                |  |  |  |  |  |  |
| (a)      | involves a total of                                  | f the Land Registry as at                                                                                                                                                           |  |  |  |  |  |  |
| (b)      | The applicant 申請人 —                                  |                                                                                                                                                                                     |  |  |  |  |  |  |
|          | has obtained consent(s)                              | of "current land owner(s)".                                                                                                                                                         |  |  |  |  |  |  |
|          | 已取得                                                  | 名「現行土地擁有人」"的同意。                                                                                                                                                                     |  |  |  |  |  |  |
|          |                                                      | current land owner(s)" # obtained 取得「現行土地擁有人」 #同意的詳情                                                                                                                                |  |  |  |  |  |  |
|          | Land Owner(s) Re                                     | number/address of premises as shown in the record of the Land (DD/MM/YYYY) 取得同意的日期 (日/月/年)                                                                                          |  |  |  |  |  |  |
|          |                                                      |                                                                                                                                                                                     |  |  |  |  |  |  |
|          |                                                      |                                                                                                                                                                                     |  |  |  |  |  |  |
|          |                                                      |                                                                                                                                                                                     |  |  |  |  |  |  |
|          | (Please use separate sheet                           | if the space of any box above is insufficient. 如上列任何方格的空間不足,請另頁說明)                                                                                                                  |  |  |  |  |  |  |

## New Territories Exempted House/Small House in New Territories

According to the latest assessment criteria of Interim Criteria for Consideration of Application for New Territories Exempted House/Small House in New Territories (revised on 7/9/2007), sympathetic consideration should be given to the Application Site with a proposed Small House footprint of not less than 50% in Village Environ ("VE"). The current Application Site fully falls within Village Environ ("VE").