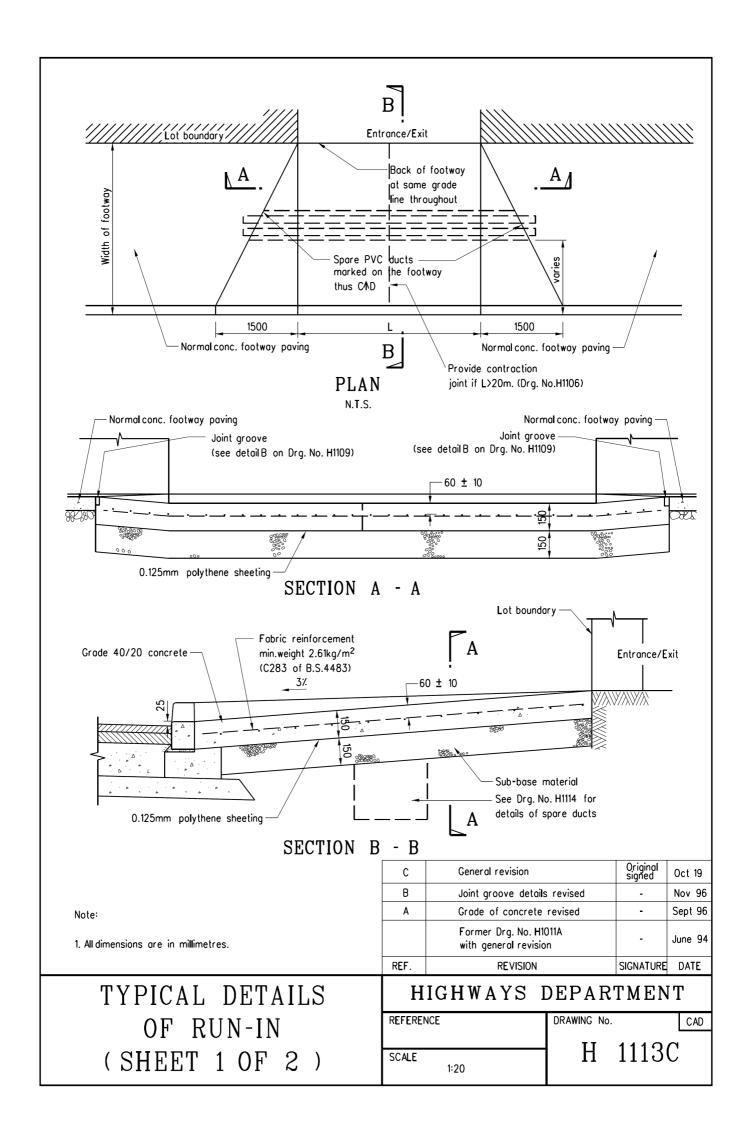

sing in the FI, and the run-in/out arrangement should be illustrated on the layout plan.

申請人根據運輸署的意見重新規劃有關車路入口的設計·請參閱(run in/ run out proposal for vehicle access)

2. The run-in/out design shall also be subject to HyD's comment and approval.

有關計劃完全根據路政署/運輸署標準設計的,申請人在施工時會記錄有關建造過程,並在完工後提供給路政署/運輸署批核。

3. The applicant shall undertake that it should be at his cost employ a competent professional to construct the run-in/out of the vehicular access, and the details of the works shall comply with current TD and Highways Department Standards.

申請人完全明白有關的路口重置計劃非常專業,並會自費聘請專業人士作指導及監督整個建造過程並作紀錄,確保完全符合運輸署/路政署的標準。

Regards

Ben Fong

# Run-in/Run-Out Proposal for vehicular access

項目 DD46 Lot 815 & 816 S.B RP 擬議臨時物流中心 (為期三年)

Town Planning Board
Ref : TPB\_A/NE-MUP/211
Date 2025/1/21

Date Revised









#### Notes:

- 100 diameter ducts are provided for cables of ATC or CCTV.
   150 diameter ducts are provided for power cables.
- The choice of option depends on the site situations (e.g. width of footway, existing underground utilities).
- 3. Position of both ends of the duct bank to be marked on footway thus CAD.

| В    | General revision                                | Original<br>signed | Oct 19 |
|------|-------------------------------------------------|--------------------|--------|
| Α    | Concrete cover revised                          |                    | Sep 96 |
|      | Former Drg. No. H1011A<br>with general revision |                    | Jun 94 |
| REF. | REVISION                                        | SIGNATURE          | DATE   |

TYPICAL DETAILS
OF RUN-IN
(SHEE