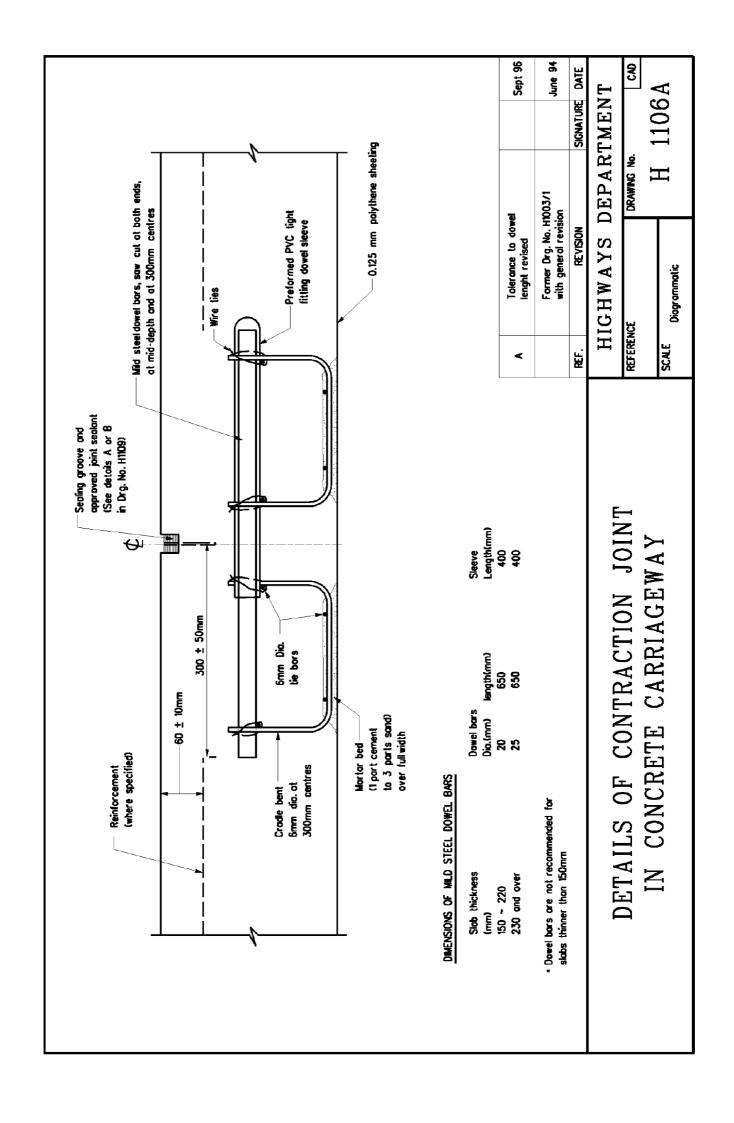

ite situations (e.g. width of footway, existing underground utilities).
- 3. Position of both ends of the duct bank to be marked on footway thus CAD.

| В    | General revision                                | Original<br>signed | Oct 19 |
|------|-------------------------------------------------|--------------------|--------|
| Α    | Concrete cover revised                          |                    | Sep 96 |
|      | Former Drg. No. H1011A<br>with general revision |                    | Jun 94 |
| REF. | REVISION                                        | SIGNATURE          | DATE   |

TYPICAL DETAILS
OF RUN-IN
(SHEET 2 OF 2)

## HIGHWAYS DEPARTMENT

| REFERENCE | DRAWING No. | CAD |
|-----------|-------------|-----|
| SCALE     | Н 1114В     | )   |
| 1:20      |             |     |





#### DETAIL A

(Contraction Joint for reinforced slabs)



#### DETAIL B

(Contraction Joint for unreinforced slabs)

| Joint spacing<br>(m)           | Width<br>W<br>(mm) | Depth<br>D<br>(mm) |
|--------------------------------|--------------------|--------------------|
| Joint spacing ≤ 10             | 10                 |                    |
| 10 < Joint spacing <b>∢</b> 15 | 20                 | See<br>Note 2      |
| 15 < Joint spacing ≼ 20        | 25                 |                    |

(FOR DETAIL A ONLY)



#### DETAIL C

(Expansion Joint)

#### DETAIL D

(Isolation Joint)

#### Notes:

- Initial saw cut shall be omitted when slabs are not cast through the joint.
- The depth of the joint sealant and bond breaker tape shall be in accordance with the manufacturer's recommen