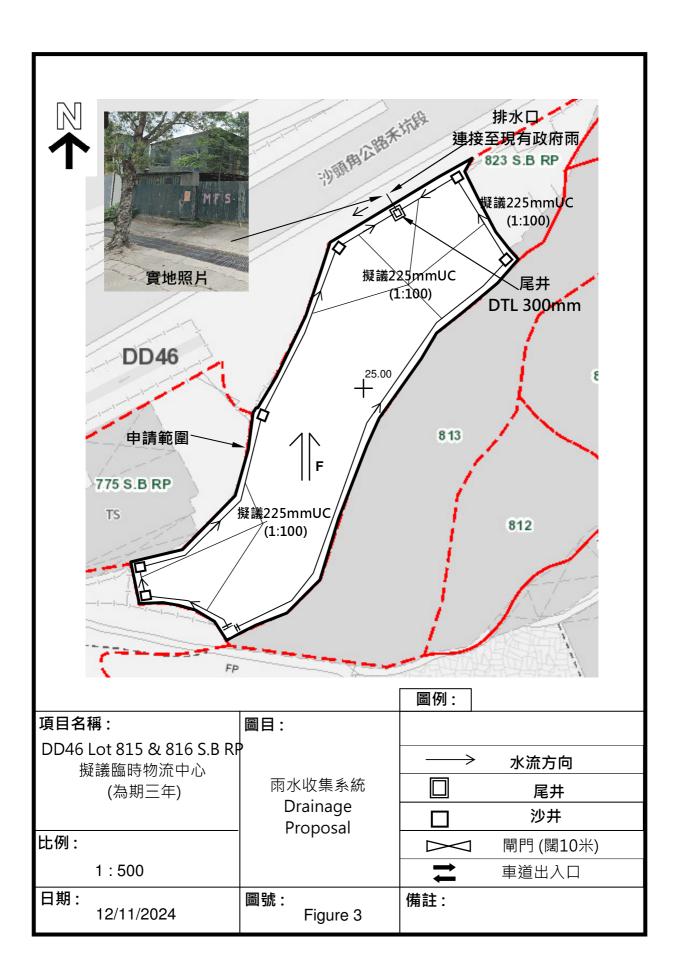

| (d)  | Name and number of the related statutory plan(s)<br>有關法定圖則的名稱及編號                                              | S/NE-MUP/11                                                                                                                                                                 |  |  |  |  |
|------|---------------------------------------------------------------------------------------------------------------|-----------------------------------------------------------------------------------------------------------------------------------------------------------------------------|--|--|--|--|
| (e)  | Land use zone(s) involved<br>涉及的土地用途地帶                                                                        | ·<br>農業 (AGR)                                                                                                                                                               |  |  |  |  |
| (f)  | Current use(s)<br>現時用途                                                                                        | 閒置土地                                                                                                                                                                        |  |  |  |  |
|      |                                                                                                               | (If there are any Government, institution or community facilities, please illustrate on plan and specify the use and gross floor area) (如有任何政府、機構或社區設施,請在圖則上顯示,並註明用途及總樓面面積) |  |  |  |  |
| (g)  | Additional Information (if applicable)<br>附加資料(如適用)                                                           |                                                                                                                                                                             |  |  |  |  |
|      |                                                                                                               |                                                                                                                                                                             |  |  |  |  |
| 4.   | "Current Land Owner" of A                                                                                     | pplication Site 申請地點的「現行土地擁有人」                                                                                                                                              |  |  |  |  |
| The  | applicant 申請人 -                                                                                               |                                                                                                                                                                             |  |  |  |  |
|      |                                                                                                               | ease proceed to Part 6 and attach documentary proof of ownership).                                                                                                          |  |  |  |  |
|      | 是唯一的「現行土地擁有人」#4(請繼續填寫第6部分,並夾附業權證明文件)。                                                                         |                                                                                                                                                                             |  |  |  |  |
|      | (protest when documentary proof of ownership).                                                                |                                                                                                                                                                             |  |  |  |  |
| (-3) | 是其中一名「現行土地擁有人」#& (請夾附業權證明文件)。                                                                                 |                                                                                                                                                                             |  |  |  |  |
| 1    | Z is not a "current land owner".                                                                              |                                                                                                                                                                             |  |  |  |  |
|      | 並不是「現行土地擁有人」#。                                                                                                |                                                                                                                                                                             |  |  |  |  |
|      | □ The application site is entirely on Government land (please proceed to Part 6). 申請地點完全位於政府土地上(請繼續填寫第 6 部分)。 |                                                                                                                                                                             |  |  |  |  |