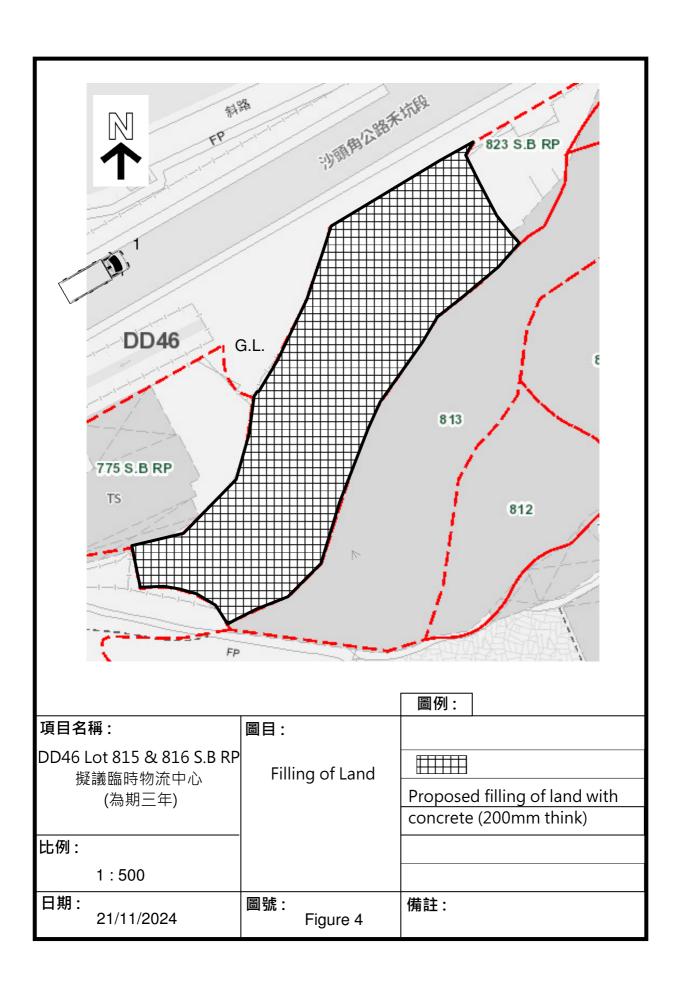

| (d)  | Name and number of the related statutory plan(s)<br>有關法定圖則的名稱及編號                                              | S/NE-MUP/11                                                                                                                                                                 |  |  |  |  |
|------|---------------------------------------------------------------------------------------------------------------|-----------------------------------------------------------------------------------------------------------------------------------------------------------------------------|--|--|--|--|
| (e)  | Land use zone(s) involved<br>涉及的土地用途地帶                                                                        | ·<br>農業 (AGR)                                                                                                                                                               |  |  |  |  |
| (f)  | Current use(s)<br>現時用途                                                                                        | 閒置土地                                                                                                                                                                        |  |  |  |  |
|      |                                                                                                               | (If there are any Government, institution or community facilities, please illustrate on plan and specify the use and gross floor area) (如有任何政府、機構或社區設施,請在圖則上顯示,並註明用途及總樓面面積) |  |  |  |  |
| (g)  | Additional Information (if applicable)<br>附加資料(如適用)                                                           |                                                                                                                                                                             |  |  |  |  |
|      |                                                                                                               |                                                                                                                                                                             |  |  |  |  |
| 4.   | "Current Land Owner" of A                                                                                     | pplication Site 申請地點的「現行土地擁有人」                                                                                                                                              |  |  |  |  |
| The  | applicant 申請人 -                                                                                               |                                                                                                                                                                             |  |  |  |  |
|      |                                                                                                               | ease proceed to Part 6 and attach documentary proof of ownership).                                                                                                          |  |  |  |  |
|      | 是唯一的「現行土地擁有人」#4(請繼續填寫第6部分,並夾附業權證明文件)。                                                                         |                                                                                                                                                                             |  |  |  |  |
|      | (protest when documentary proof of ownership).                                                                |                                                                                                                                                                             |  |  |  |  |
| (-3) | 是其中一名「現行土地擁有人」#& (請夾附業權證明文件)。                                                                                 |                                                                                                                                                                             |  |  |  |  |
| 1    | Z is not a "current land owner".                                                                              |                                                                                                                                                                             |  |  |  |  |
|      | 並不是「現行土地擁有人」#。                                                                                                |                                                                                                                                                                             |  |  |  |  |
|      | □ The application site is entirely on Government land (please proceed to Part 6). 申請地點完全位於政府土地上(請繼續填寫第 6 部分)。 |                                                                                                                                                                             |  |  |  |  |