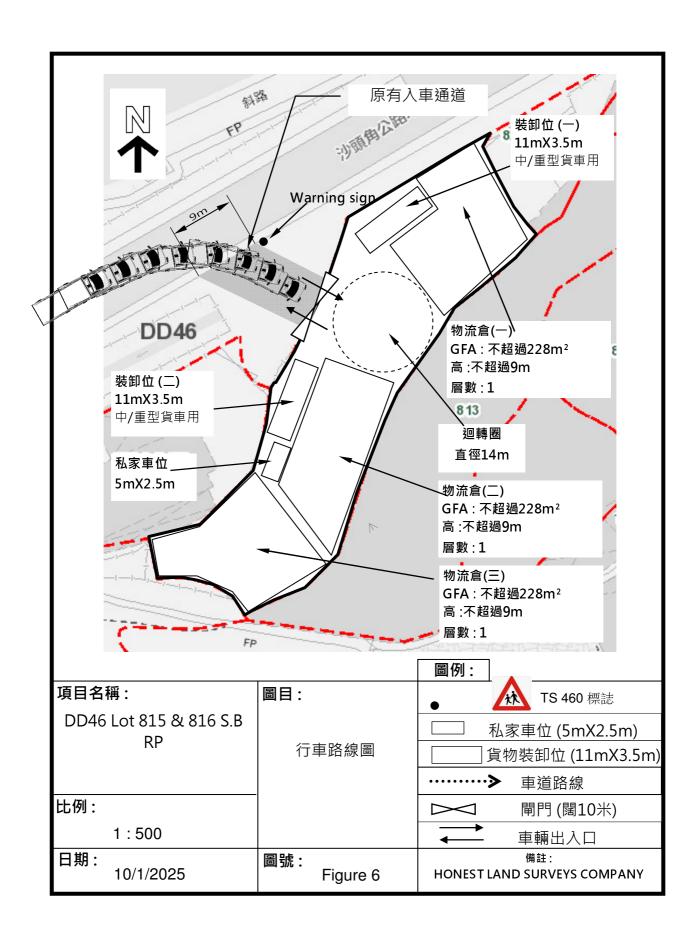

| (d)  | Name and number of the related statutory plan(s)<br>有關法定圖則的名稱及編號                                              | S/NE-MUP/11                                                                                                                                                                 |  |  |  |  |
|------|---------------------------------------------------------------------------------------------------------------|-----------------------------------------------------------------------------------------------------------------------------------------------------------------------------|--|--|--|--|
| (e)  | Land use zone(s) involved<br>涉及的土地用途地帶                                                                        | ·<br>農業 (AGR)                                                                                                                                                               |  |  |  |  |
| (f)  | Current use(s)<br>現時用途                                                                                        | 閒置土地                                                                                                                                                                        |  |  |  |  |
|      |                                                                                                               | (If there are any Government, institution or community facilities, please illustrate on plan and specify the use and gross floor area) (如有任何政府、機構或社區設施,請在圖則上顯示,並註明用途及總樓面面積) |  |  |  |  |
| (g)  | Additional Information (if applicable)<br>附加資料(如適用)                                                           |                                                                                                                                                                             |  |  |  |  |
|      |                                                                                                               |                                                                                                                                                                             |  |  |  |  |
| 4.   | "Current Land Owner" of A                                                                                     | pplication Site 申請地點的「現行土地擁有人」                                                                                                                                              |  |  |  |  |
| The  | applicant 申請人 -                                                                                               |                                                                                                                                                                             |  |  |  |  |
|      |                                                                                                               | ease proceed to Part 6 and attach documentary proof of ownership).                                                                                                          |  |  |  |  |
|      | 是唯一的「現行土地擁有人」#4(請繼續填寫第6部分,並夾附業權證明文件)。                                                                         |                                                                                                                                                                             |  |  |  |  |
|      | (protest when documentary proof of ownership).                                                                |                                                                                                                                                                             |  |  |  |  |
| (-3) | 是其中一名「現行土地擁有人」#& (請夾附業權證明文件)。                                                                                 |                                                                                                                                                                             |  |  |  |  |
| 1    | Z is not a "current land owner".                                                                              |                                                                                                                                                                             |  |  |  |  |
|      | 並不是「現行土地擁有人」#。                                                                                                |                                                                                                                                                                             |  |  |  |  |
|      | □ The application site is entirely on Government land (please proceed to Part 6). 申請地點完全位於政府土地上(請繼續填寫第 6 部分)。 |                                                                                                                                                                             |  |  |  |  |