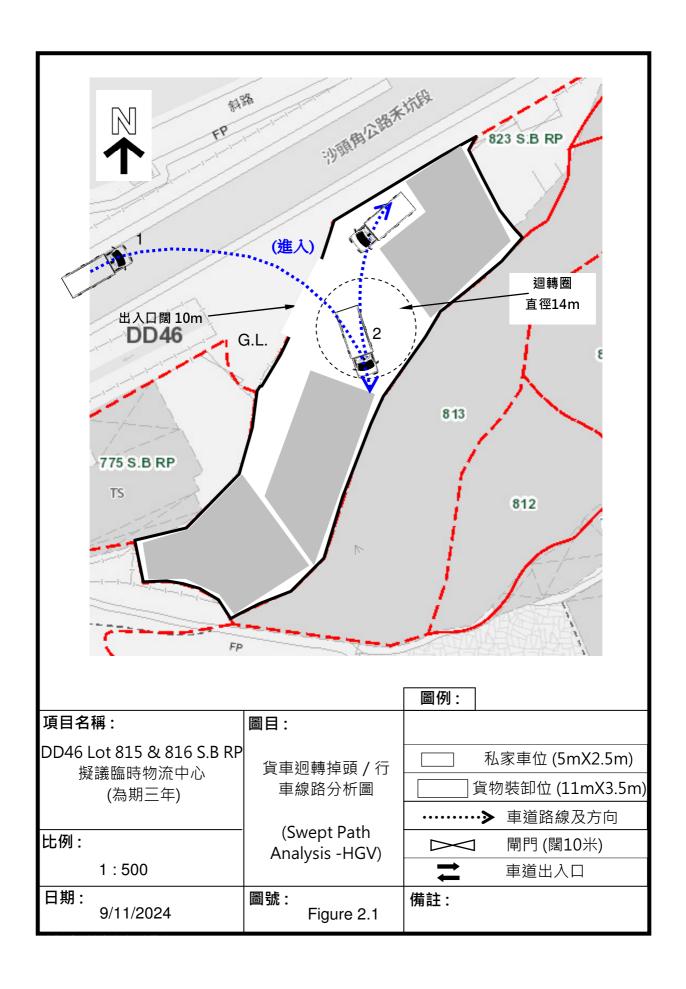

|
| Dear Mr. Wong                       |                                                                                                                                         |
| Related to Modify drawings          |                                                                                                                                         |
| Regards                             |                                                                                                                                         |
| BenFong                             |                                                                                                                                         |











| □Urgent | □Return r | eceipt | □Expan | d Group | □Restricted | □Prevent | Copy |
|---------|-----------|--------|--------|---------|-------------|----------|------|
|         |           |        |        |         |             |          |      |

From: Fongs Property <

**Sent:** Friday, January 10, 2025 5:15 PM

To: William Shu Tai WONG/PLAND <wstwong@pland.gov.hk>

Subject: 回覆: MUP/211 (2)

Dear Mr. Wong,

本次回覆取代 2025 年 1 月 7 日的回覆

### 回覆有關 TD 提出的意見

(i) The applicant should advise and substantiate the traffic generation from and attraction to the site and the traffic impact to the nearby road links and junctions;

>

擬議物流中心主要用作存放五金零件,計劃每天早上最多 2 輛貨車入場提貨,中午過後先後安排最多 2 輛貨車進倉存貨,每天流量將僅為 4 輛車。

相信不會對附近的道路連接和路口造成不利的交通影響。

(ii) The applicant shall justify the adequacy of the parkin