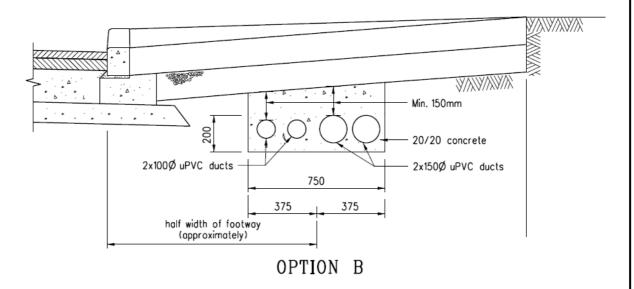

in the FI, and the run-in/out arrangement should be illustrated on the layout plan.

申請人根據運輸署的意見重新規劃有關車路入口的設計·請參閱(run in/ run out proposal for vehicle access)

2. The run-in/out design shall also be subject to HyD's comment and approval.

有關計劃完全根據路政署/運輸署標準設計的,申請人在施工時會記錄有關建造過程,並在完工後提供給路政署/運輸署批核。

3. The applicant shall undertake that it should be at his cost employ a competent professional to construct the run-in/out of the vehicular access, and the details of the works shall comply with current TD and Highways Department Standards.

申請人完全明白有關的路口重置計劃非常專業,並會自費聘請專業人士作指導及監督整個建造過程並作紀錄,確保完全符合運輸署/路政署的標準。

Regards

Ben Fong

# Run-in/Run-Out Proposal for vehicular access

項目 DD46 Lot 815 & 816 S.B RP 擬議臨時物流中心 (為期三年)

Town Planning Board
Ref : TPB\_A/NE-MUP/211
Date 2025/1/21

Date Revised









#### Notes:

- 100 diameter ducts are provided for cables of ATC or CCTV.
   150 diameter ducts are provided for power cables.
- The choice of option depends on the site situations (e.g. width of footway, existing underground utilities).
- 3. Position of both ends of the duct bank to be marked on footway thus CAD.

| В    | General revision                                | Original<br>signed | Oct 19 |
|------|-------------------------------------------------|--------------------|--------|
| Α    | Concrete cover revised                          |                    | Sep 96 |
|      | Former Drg. No. H1011A<br>with general revision |                    | Jun 94 |
| REF. | REVISION                                        | SIGNATURE          | DATE   |

TYPICAL DETAILS
OF RUN-IN
(SHEET 2