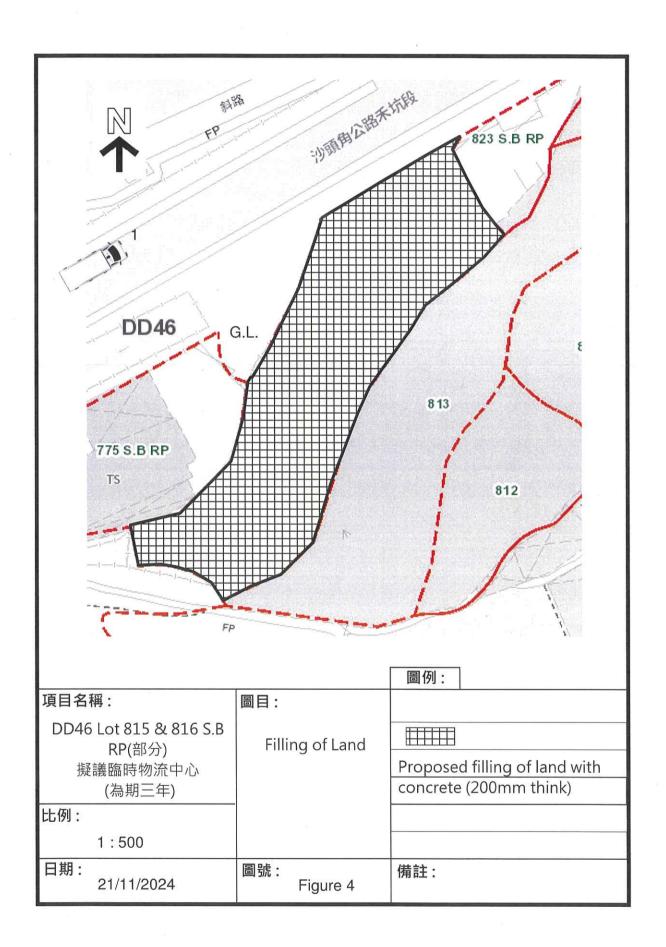

| (d)  | Name and number of the related statutory plan(s)<br>有關法定圖則的名稱及編號                                              | S/NE-MUP/11                                                                                                                                                                 |  |  |  |  |
|------|---------------------------------------------------------------------------------------------------------------|-----------------------------------------------------------------------------------------------------------------------------------------------------------------------------|--|--|--|--|
| (e)  | Land use zone(s) involved<br>涉及的土地用途地帶                                                                        | ·<br>農業 (AGR)                                                                                                                                                               |  |  |  |  |
| (f)  | Current use(s)<br>現時用途                                                                                        | 閒置土地                                                                                                                                                                        |  |  |  |  |
|      |                                                                                                               | (If there are any Government, institution or community facilities, please illustrate on plan and specify the use and gross floor area) (如有任何政府、機構或社區設施,請在圖則上顯示,並註明用途及總樓面面積) |  |  |  |  |
| (g)  | Additional Information (if applicable)<br>附加資料(如適用)                                                           |                                                                                                                                                                             |  |  |  |  |
|      |                                                                                                               |                                                                                                                                                                             |  |  |  |  |
| 4.   | "Current Land Owner" of A                                                                                     | pplication Site 申請地點的「現行土地擁有人」                                                                                                                                              |  |  |  |  |
| The  | applicant 申請人 -                                                                                               |                                                                                                                                                                             |  |  |  |  |
|      |                                                                                                               | ease proceed to Part 6 and attach documentary proof of ownership).                                                                                                          |  |  |  |  |
|      | 是唯一的「現行土地擁有人」#4(請繼續填寫第6部分,並夾附業權證明文件)。                                                                         |                                                                                                                                                                             |  |  |  |  |
|      | (protest when documentary proof of ownership).                                                                |                                                                                                                                                                             |  |  |  |  |
| (-3) | 是其中一名「現行土地擁有人」#& (請夾附業權證明文件)。                                                                                 |                                                                                                                                                                             |  |  |  |  |
| 1    | Z is not a "current land owner".                                                                              |                                                                                                                                                                             |  |  |  |  |
|      | 並不是「現行土地擁有人」#。                                                                                                |                                                                                                                                                                             |  |  |  |  |
|      | □ The application site is entirely on Government land (please proceed to Part 6). 申請地點完全位於政府土地上(請繼續填寫第 6 部分)。 |                                                                                                                                                                             |  |  |  |  |