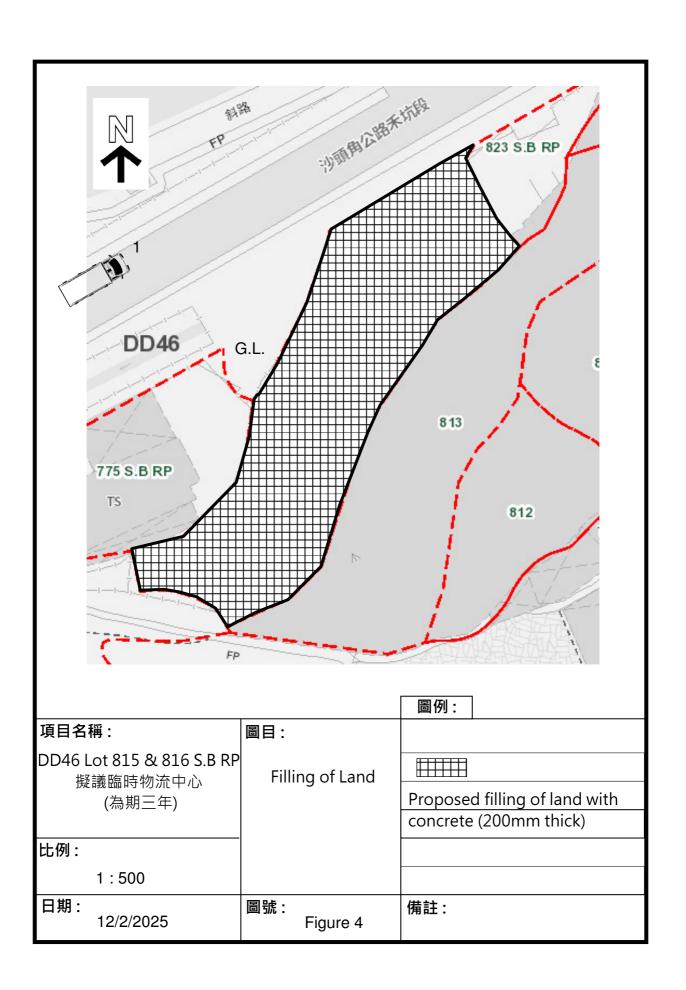

| (d)  | Name and number of the related statutory plan(s)<br>有關法定圖則的名稱及編號                                              | S/NE-MUP/11                                                                                                                                                                 |  |  |  |  |
|------|---------------------------------------------------------------------------------------------------------------|-----------------------------------------------------------------------------------------------------------------------------------------------------------------------------|--|--|--|--|
| (e)  | Land use zone(s) involved<br>涉及的土地用途地帶                                                                        | ·<br>農業 (AGR)                                                                                                                                                               |  |  |  |  |
| (f)  | Current use(s)<br>現時用途                                                                                        | 閒置土地                                                                                                                                                                        |  |  |  |  |
|      |                                                                                                               | (If there are any Government, institution or community facilities, please illustrate on plan and specify the use and gross floor area) (如有任何政府、機構或社區設施,請在圖則上顯示,並註明用途及總樓面面積) |  |  |  |  |
| (g)  | Additional Information (if applicable)<br>附加資料(如適用)                                                           |                                                                                                                                                                             |  |  |  |  |
|      |                                                                                                               |                                                                                                                                                                             |  |  |  |  |
| 4.   | "Current Land Owner" of A                                                                                     | pplication Site 申請地點的「現行土地擁有人」                                                                                                                                              |  |  |  |  |
| The  | applicant 申請人 -                                                                                               |                                                                                                                                                                             |  |  |  |  |
|      |                                                                                                               | ease proceed to Part 6 and attach documentary proof of ownership).                                                                                                          |  |  |  |  |
|      | 是唯一的「現行土地擁有人」#4(請繼續填寫第6部分,並夾附業權證明文件)。                                                                         |                                                                                                                                                                             |  |  |  |  |
|      | (protest when documentary proof of ownership).                                                                |                                                                                                                                                                             |  |  |  |  |
| (-3) | 是其中一名「現行土地擁有人」#& (請夾附業權證明文件)。                                                                                 |                                                                                                                                                                             |  |  |  |  |
| 1    | Z is not a "current land owner".                                                                              |                                                                                                                                                                             |  |  |  |  |
|      | 並不是「現行土地擁有人」#。                                                                                                |                                                                                                                                                                             |  |  |  |  |
|      | □ The application site is entirely on Government land (please proceed to Part 6). 申請地點完全位於政府土地上(請繼續填寫第 6 部分)。 |                                                                                                                                                                             |  |  |  |  |