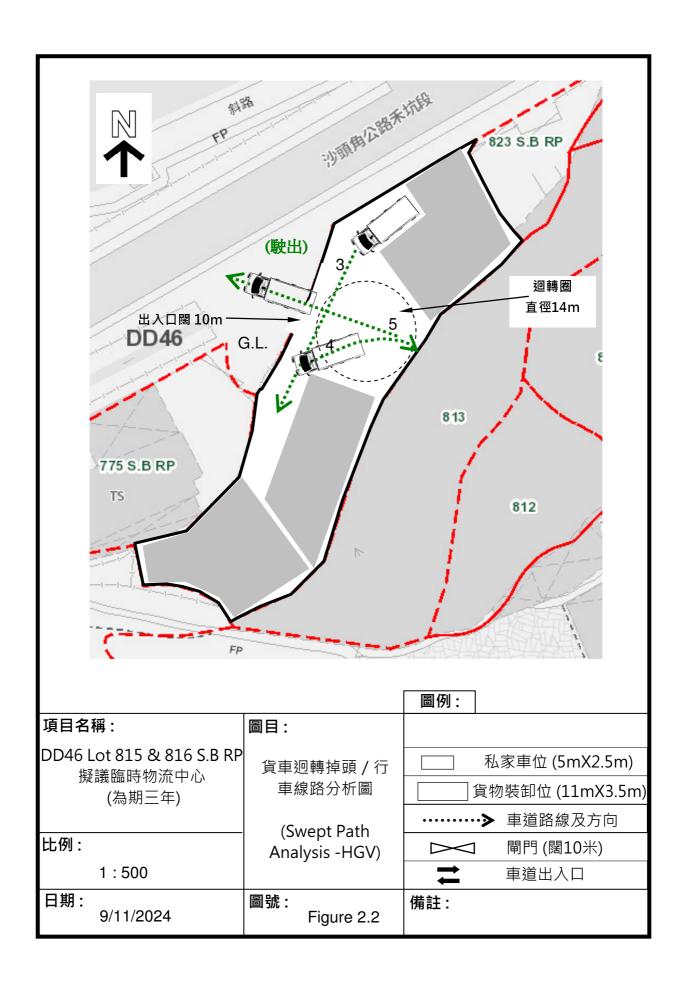

|
| Dear Mr. Wong                       |                                                                                                                                         |
| Related to Modify drawings          |                                                                                                                                         |
| Regards                             |                                                                                                                                         |
| BenFong                             |                                                                                                                                         |











| □Urgent | □Return r | eceipt | □Expan | d Group | □Restricted | □Prevent | Copy |
|---------|-----------|--------|--------|---------|-------------|----------|------|
|         |           |        |        |         |             |          |      |

From: Fongs Property <

**Sent:** Friday, January 10, 2025 5:15 PM

To: William Shu Tai WONG/PLAND <wstwong@pland.gov.hk>

Subject: 回覆: MUP/211 (2)

Dear Mr. Wong,

本次回覆取代 2025 年 1 月 7 日的回覆

### 回覆有關 TD 提出的意見

(i) The applicant should advise and substantiate the traffic generation from and attraction to the site and the traffic impact to the nearby road links and junctions;

>

擬議物流中心主要用作存放五金零件,計劃每天早上最多 2 輛貨車入場提貨,中午過後先後安排最多 2 輛貨車進倉存貨,每天流量將僅為 4 輛車。

相信不會對附近的道路連接和路口造成不利的交通影響。

(ii) The applicant shall justify the adequacy of the parking