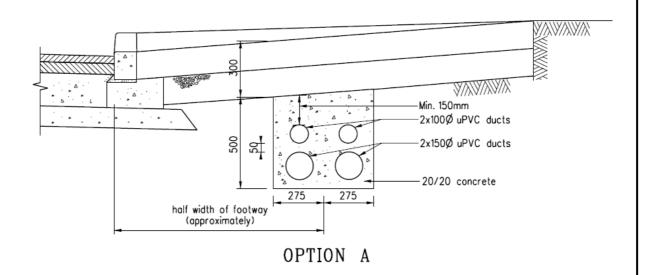

ng in the FI, and the run-in/out arrangement should be illustrated on the layout plan.

申請人根據運輸署的意見重新規劃有關車路入口的設計·請參閱(run in/ run out proposal for vehicle access)

2. The run-in/out design shall also be subject to HyD's comment and approval.

有關計劃完全根據路政署/運輸署標準設計的,申請人在施工時會記錄有關建造過程,並在完工後提供給路政署/運輸署批核。

3. The applicant shall undertake that it should be at his cost employ a competent professional to construct the run-in/out of the vehicular access, and the details of the works shall comply with current TD and Highways Department Standards.

申請人完全明白有關的路口重置計劃非常專業,並會自費聘請專業人士作指導及監督整個建造過程並作紀錄,確保完全符合運輸署/路政署的標準。

Regards

Ben Fong

# Run-in/Run-Out Proposal for vehicular access

項目 DD46 Lot 815 & 816 S.B RP 擬議臨時物流中心 (為期三年)

Town Planning Board
Ref : TPB\_A/NE-MUP/211
Date 2025/1/21

Date Revised









#### Notes:

- 100 diameter ducts are provided for cables of ATC or CCTV.
   150 diameter ducts are provided for power cables.
- The choice of option depends on the site situations (e.g. width of footway, existing underground utilities).
- 3. Position of both ends of the duct bank to be marked on footway thus CAD.

| В    | General revision                                | Original<br>signed | Oct 19 |
|------|-------------------------------------------------|--------------------|--------|
| Α    | Concrete cover revised                          |                    | Sep 96 |
|      | Former Drg. No. H1011A<br>with general revision |                    | Jun 94 |
| REF. | REVISION                                        | SIGNATURE          | DATE   |

TYPICAL DETAILS
OF RUN-IN
(SHEET