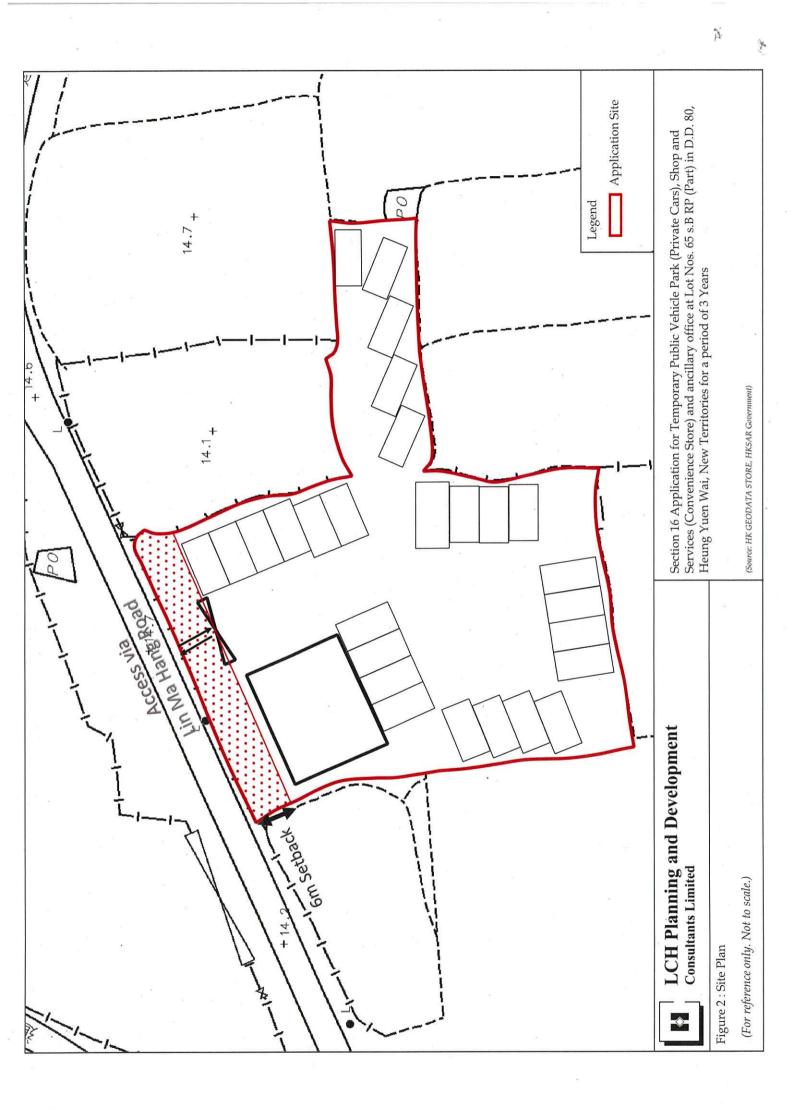

LCH Planning & Development Consultants Limited

| 3.  | Application Site 申請地點                                                                                             |                                                                                      |
|-----|-------------------------------------------------------------------------------------------------------------------|--------------------------------------------------------------------------------------|
| (a) | Full address / location /<br>demarcation district and lot<br>number (if applicable)<br>詳細地址/地點/丈量約份及<br>地段號碼(如適用) | Lot No. 65 s.B RP (Part) in D.D. 80, Heung Yuen Wai                                  |
| (b) | Site area and/or gross floor area<br>involved<br>涉及的地盤面積及/或總樓面面<br>積                                              | Site area 地盤面積 2,148 sq.m 平方秋 About 約<br>Gross floor area 總樓面面積 180 sq.m 平方米 About 約 |
| (c) | Area of Government land included<br>(if any)<br>所包括的政府土地面積(倘有)                                                    | sq.m 平方米 □About 約                                                                    |