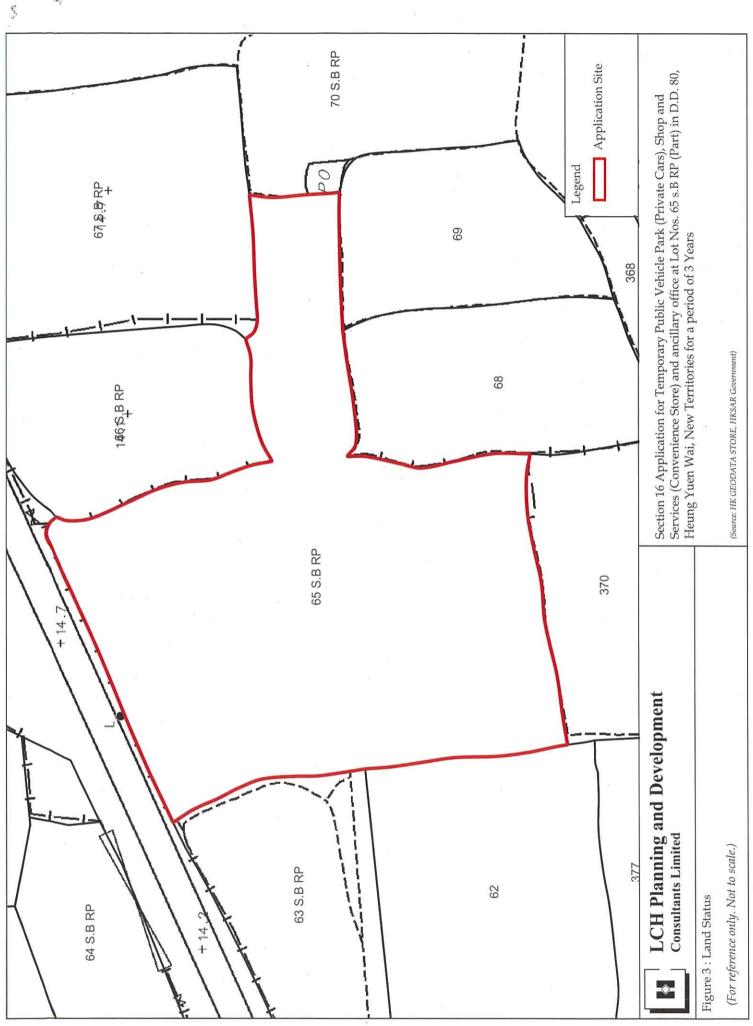

LCH Planning & Development Consultants Limited

| 3.  | Application Site 申請地點                                                                                             |                                                                                      |
|-----|-------------------------------------------------------------------------------------------------------------------|--------------------------------------------------------------------------------------|
| (a) | Full address / location /<br>demarcation district and lot<br>number (if applicable)<br>詳細地址/地點/丈量約份及<br>地段號碼(如適用) | Lot No. 65 s.B RP (Part) in D.D. 80, Heung Yuen Wai                                  |
| (b) | Site area and/or gross floor area<br>involved<br>涉及的地盤面積及/或總樓面面<br>積                                              | Site area 地盤面積 2,148 sq.m 平方秋 About 約<br>Gross floor area 總樓面面積 180 sq.m 平方米 About 約 |
| (c) | Area of Government land included<br>(if any)<br>所包括的政府土地面積(倘有)                                                    | sq.m 平方米 □About 約                                                                    |