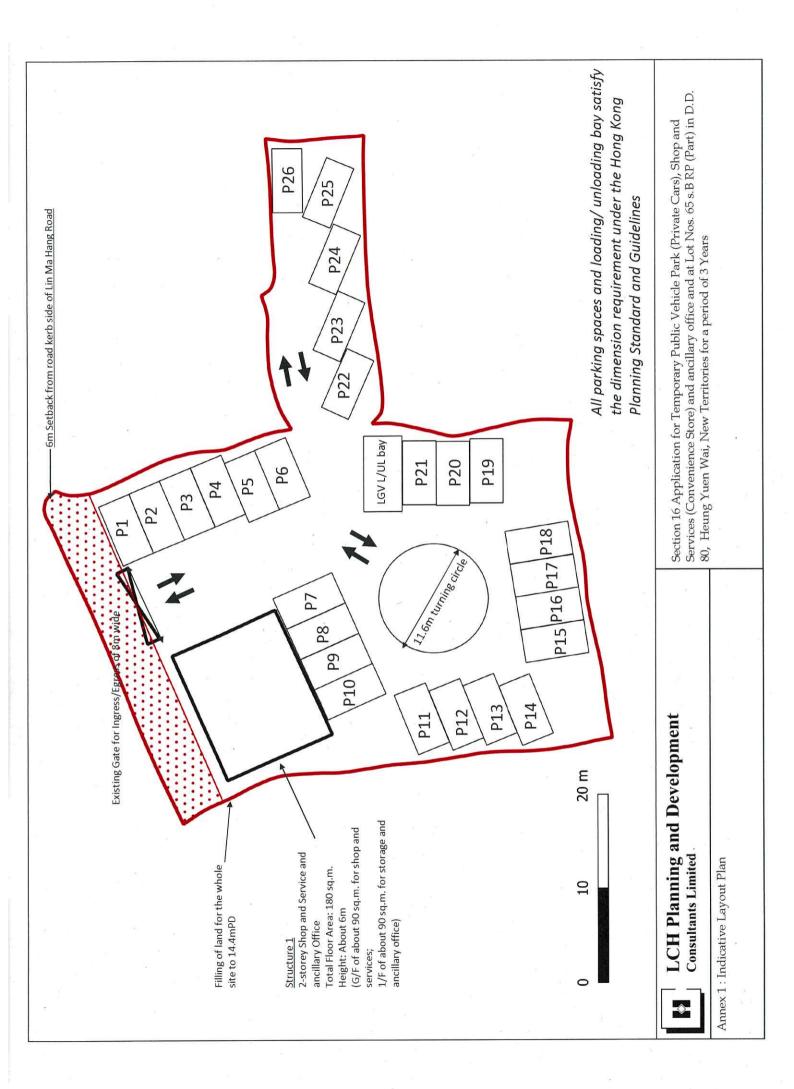

| and pedestrians, the applicant shall advise the provision   | and pedestrians, the applicant shall advise the provision ground to demarcate the footway on the proposed set back area from the |
|    | and management of pedestrian facilities to ensure           | and management of pedestrian facilities to ensure existing Lin Ma Hang Road. Warning signs will be considered to provide         |
|    | pedestrian safety near their car park.                      | along the railings/ barriers to remind drivers about the footway.                                                                |
| _  | 12                                                          |                                                                                                                                  |

•



Our Ref.: PD2305002/10 Your Ref.: (8) in DLON 89/ENF/13

26 July 2023

#### By Email (slentd@landsd.gov.hk) and By Post

District Lands Office, North Lands Department 6/F, North District Government Offices 3 Pik Fung Road Fanling New Territories

(Attn: Ms. Leung Chi Yan, Jane, Dist Lands Offr/N)

Dear Ms. Leung,

#### The Remaining Portion of Section B of Lot No. 65 <u>in Demarcation District No. 80</u>

#### **Compliance of Warning Letter**

We refer to your letter dated 22 November 2013 of the captioned which has also been registered in the Land Registry on 27 January 2014 under memorial no. 14012701290154.

Allied Treasure Development Limited is the current land owner of the concerned Lot. We, LCH Planning & Development Consultants Limited act on behalf of the current land owner, wou