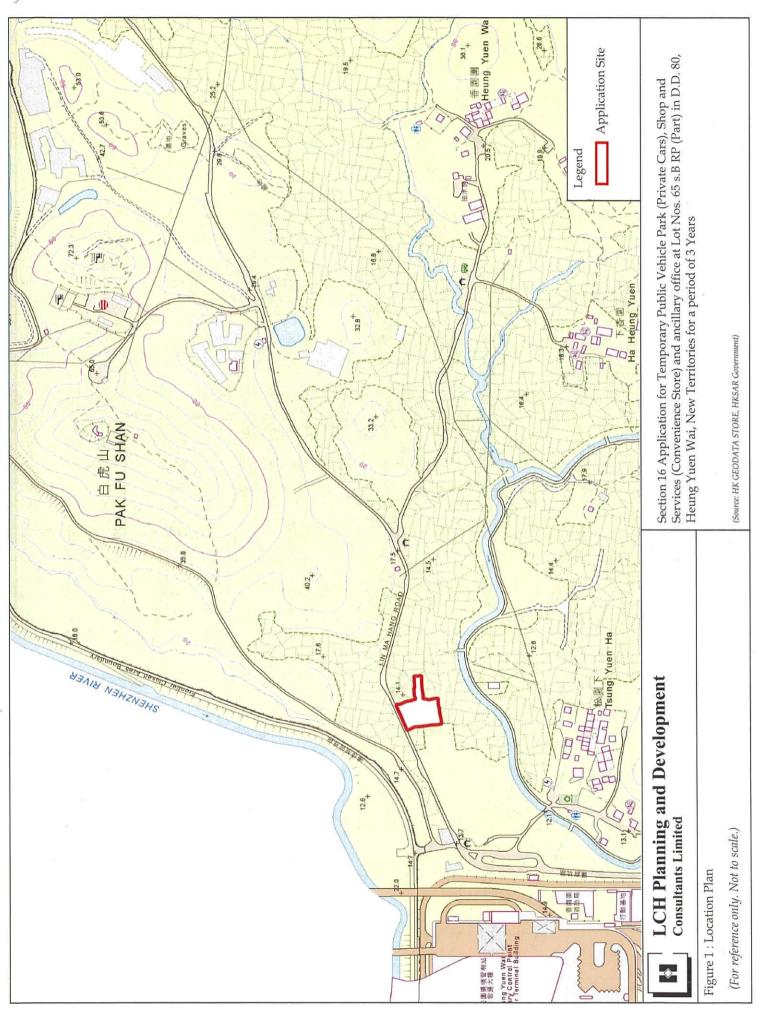

LCH Planning & Development Consultants Limited

| 3.  | Application Site 申請地點                                                                                             |                                                                                      |
|-----|-------------------------------------------------------------------------------------------------------------------|--------------------------------------------------------------------------------------|
| (a) | Full address / location /<br>demarcation district and lot<br>number (if applicable)<br>詳細地址/地點/丈量約份及<br>地段號碼(如適用) | Lot No. 65 s.B RP (Part) in D.D. 80, Heung Yuen Wai                                  |
| (b) | Site area and/or gross floor area<br>involved<br>涉及的地盤面積及/或總樓面面<br>積                                              | Site area 地盤面積 2,148 sq.m 平方秋 About 約<br>Gross floor area 總樓面面積 180 sq.m 平方米 About 約 |
| (c) | Area of Government land included<br>(if any)<br>所包括的政府土地面積(倘有)                                                    | sq.m 平方米 □About 約                                                                    |