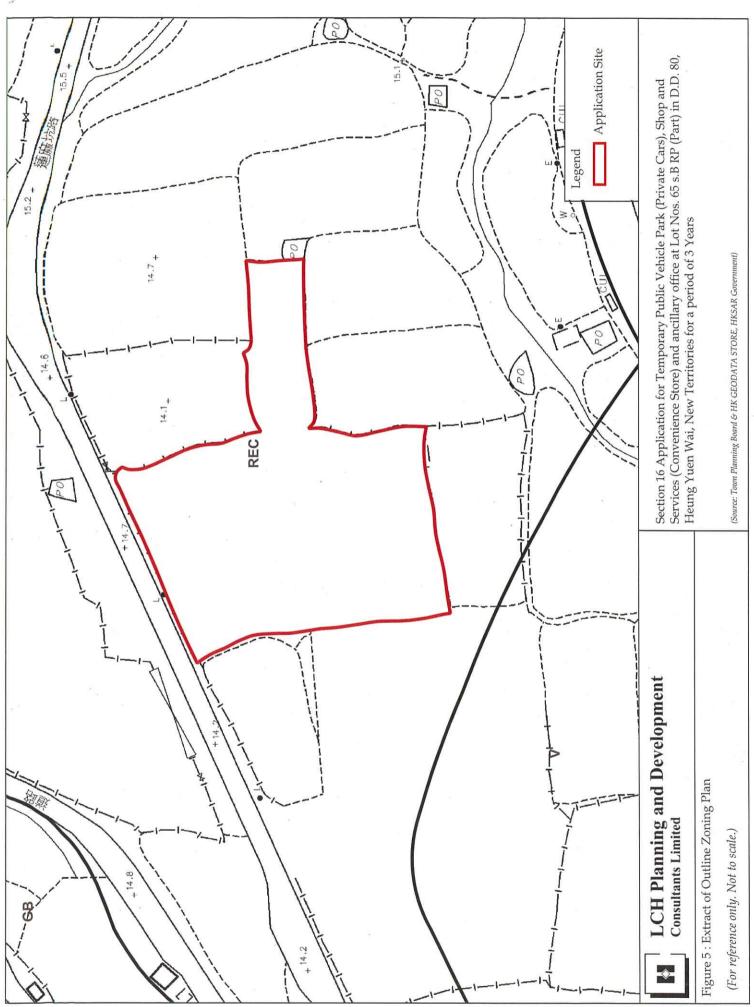

LCH Planning & Development Consultants Limited

| 3.  | Application Site 申請地點                                                                                             |                                                                                      |
|-----|-------------------------------------------------------------------------------------------------------------------|--------------------------------------------------------------------------------------|
| (a) | Full address / location /<br>demarcation district and lot<br>number (if applicable)<br>詳細地址/地點/丈量約份及<br>地段號碼(如適用) | Lot No. 65 s.B RP (Part) in D.D. 80, Heung Yuen Wai                                  |
| (b) | Site area and/or gross floor area<br>involved<br>涉及的地盤面積及/或總樓面面<br>積                                              | Site area 地盤面積 2,148 sq.m 平方秋 About 約<br>Gross floor area 總樓面面積 180 sq.m 平方米 About 約 |
| (c) | Area of Government land included<br>(if any)<br>所包括的政府土地面積(倘有)                                                    | sq.m 平方米 □About 約                                                                    |

2

| (d)      | ) Name and number of the related<br>statutory plan(s)<br>有關法定圖則的名稱及編號<br>No. S/NE-TKLN/2      |                                                                                                                                             |                       |  |  |  |  |
|----------|-----------------------------------------------------------------------------------------------|---------------------------------------------------------------------------------------------------------------------------------------------|-----------------------|--|--|--|--|
| (e)      | Land use zone(s) involved<br>涉及的土地用途地帶                                                        | Recreation                                                                                                                                  | · · ·                 |  |  |  |  |
| (f)      | Current use(s)<br>現時用途                                                                        | Vacant<br>(If there are any Government, institution or communi<br>plan and specify the use and gross floor area)<br>(如有任何政际、機構或社區設施,諸在圖則上顯示 |                       |  |  |  |  |
| 4.       | "Current Land Owner" of Ag                                                                    | pplication Site 申請地點的「現行土                                                                                                                   |                       |  |  |  |  |
| The      | applicant 申請人 -                                                                               |                                                                                                                                             |                       |  |  |  |  |
| $\nabla$ | is the sole "current land owner" <sup>#&amp;</sup> (ple<br>是唯一的「現行土地擁有人」 <sup>*&amp;</sup> (請 | ase proceed to Part 6 and attach documentary proc<br>繼續填寫第 6 部分,並夾附業權證明文件)。                                                                 | of of ownership).     |  |  |  |  |
|          |                                                                                               | (please attach documentary proof of ownership)                                                                                              |                       |  |  |  |  |
|          | is not a "current land owner"".<br>並不是「現行土地擁有人」"。                                             |                                                                                                                                             |                       |  |  |  |  |
|          | The application site is entirely on Gov<br>申請地點完全位於政府土地上(請約                                   | ernment land (please proceed to Part 6).<br>閩續填寫第6部分)。                                                                                      |                       |  |  |  |  |
| 5.       | Statement on Owner's Consen<br>就土地擁有人的同意/通知                                                   |                                                                                                                                             |                       |  |  |  |  |
| (a)      | According to the record(s) of application involves a total of1.                               | the Land Registry as at12/05/2023<br>                                                                                                       |                       |  |  |  |  |
| (b)      | The applicant 申請人 –                                                                           |                                                                                                                                             |                       |  |  |  |  |
|          | has obtained consent(s) of                                                                    | "current land owner(s)"#.                                                                                                                   |                       |  |  |  |  |
|          | 已取得 名「玛                                                                                       | 見行土地擁有人」"的同意。                                                                                                                               |                       |  |  |  |  |
|          | Details of consent of "current la                                                             | nd owner(s)" <sup>#</sup> obtained 取得「現行土地擁有人                                                                                               | 、」 <sup>#</sup> 同意的詳情 |  |  |  |  |
|          | 「 現行 + 地 辦 a Registry when                                                                    | ddress of premises as shown in the record of the Land<br>re consent(s) has/have been obtained<br>册處記錄已獲得同意的地段號碼/處所地址                        |                       |  |  |  |  |
| ,        |                                                                                               |                                                                                                                                             |                       |  |  |  |  |
|          |                                                                                               |                                                                                                                                             |                       |  |  |  |  |
|          |                                                                                               | · · · · · · · · · · · · · · · · · · ·                                                                                                       |                       |  |  |  |  |
|          | (Please use separate sheets if the space                                                      | e of any box above is insufficient. 如上列任何方格的空                                                                                               | []<br>2:間不足,請另頁說明)    |  |  |  |  |