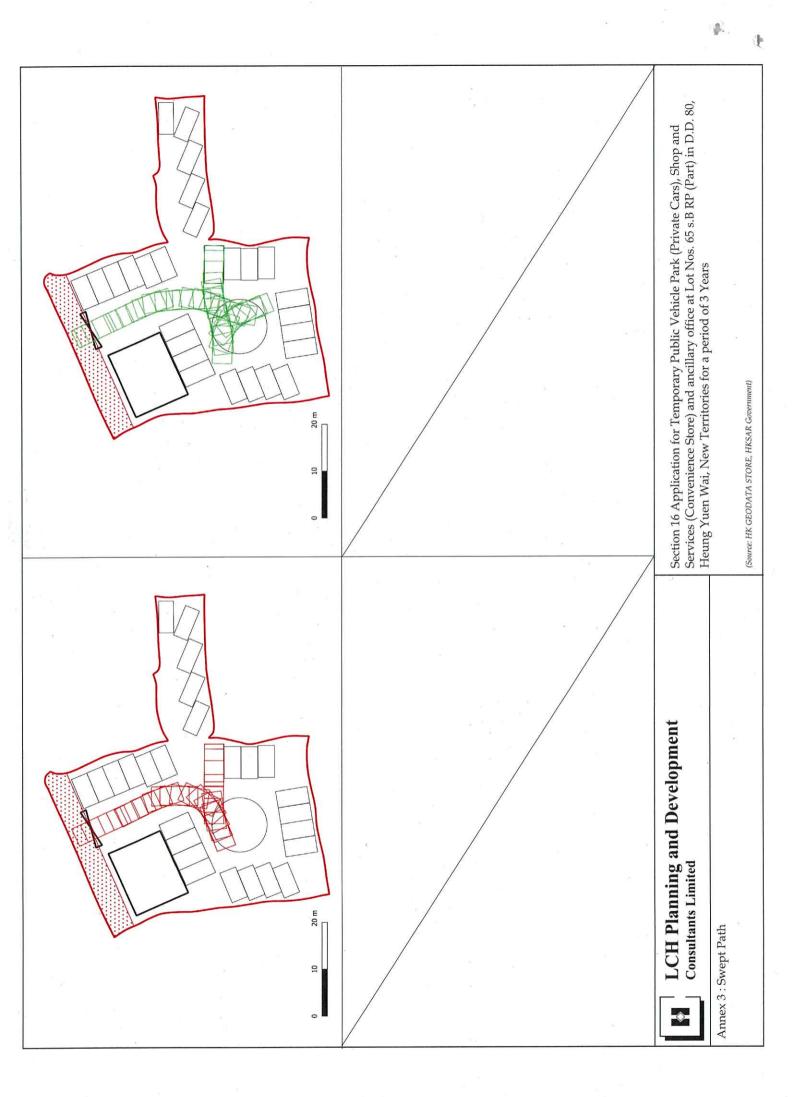

be permitted on the site. Moreover, the latest "Code of Practice on Handling Environmental Aspects of Open Storage and Temporary Uses" issued by Environmental Protection Department will also be followed. Therefore, there will not be adverse environment impacts including noise and air quality.

## 4.10 No Adverse Drainage Impact

4.10.1 A stormwater flow diagram and relevant calculation has been prepared. The proposed drainage system would improve the existing drainage conditions, and ultimate discharge to the existing water course. Thus, no adverse drainage impact is anticipated.

# 5 CONCLUSION

5.1.1 In view of the above, we respectfully request the Board Members to give favourable consideration on this planning application.





Y.





X



à



 $\widetilde{F}_{q}^{2}$ 







ş.,





Section 16 Application for Temporary Public Vehicle Park (Private Cars and Light Goods Vehicles Only), Shop and Services (Convenience Store) and ancillary office at Lot Nos. 377, 380 s.A, 380 s.B, 380 s.C and 380 RP in D.D. 78 and 61s.B RP in D.D. 80, Heung Yuen Wai, New Territories for a period of 3 Years

|     | Catchment Zone A                                                                                           | Lot 61s.                         | B RP                         |                                                                                                                               |                       |                |            |