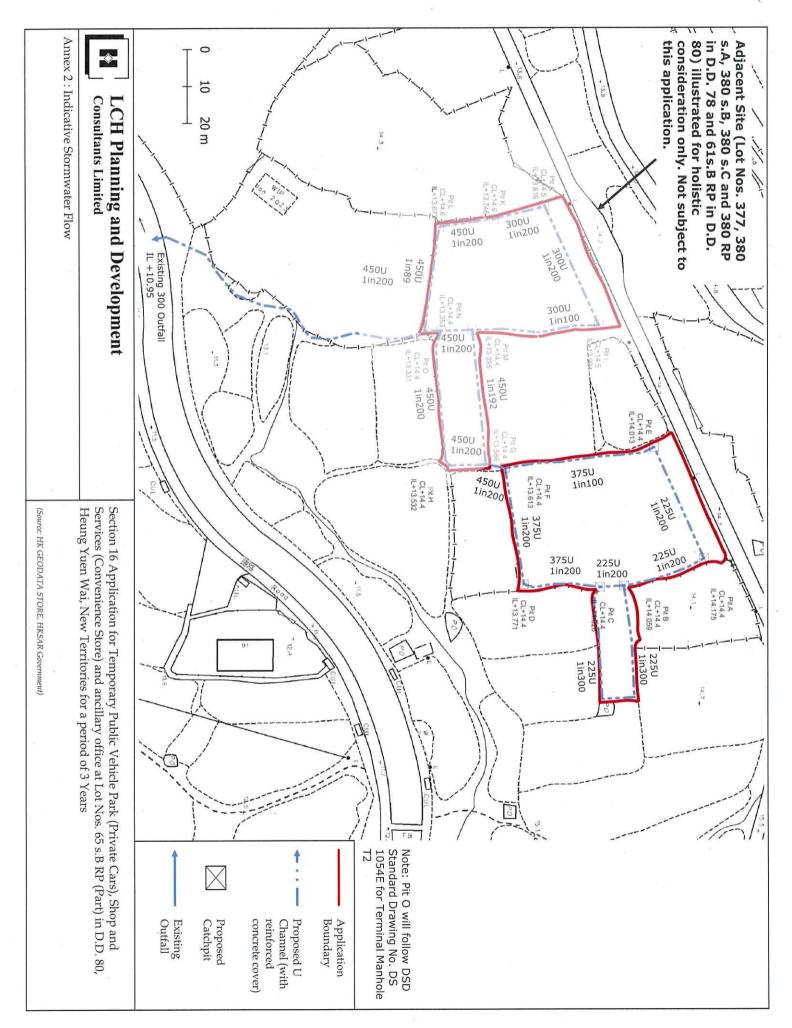

LCH Planning & Development Consultants Limited

| 3.  | Application Site 申請地點                                                                                             |                                                                                      |
|-----|-------------------------------------------------------------------------------------------------------------------|--------------------------------------------------------------------------------------|
| (a) | Full address / location /<br>demarcation district and lot<br>number (if applicable)<br>詳細地址/地點/丈量約份及<br>地段號碼(如適用) | Lot No. 65 s.B RP (Part) in D.D. 80, Heung Yuen Wai                                  |
| (b) | Site area and/or gross floor area<br>involved<br>涉及的地盤面積及/或總樓面面<br>積                                              | Site area 地盤面積 2,148 sq.m 平方秋 About 約<br>Gross floor area 總樓面面積 180 sq.m 平方米 About 約 |
| (c) | Area of Government land included<br>(if any)<br>所包括的政府土地面積(倘有)                                                    | sq.m 平方米 □About 約                                                                    |

2

| (d)      | ) Name and number of the related<br>statutory plan(s)<br>有關法定圖則的名稱及編號<br>No. S/NE-TKLN/2      |                                                                                                                                             |                       |  |  |  |  |
|----------|-----------------------------------------------------------------------------------------------|---------------------------------------------------------------------------------------------------------------------------------------------|-----------------------|--|--|--|--|
| (e)      | Land use zone(s) involved<br>涉及的土地用途地帶                                                        | Recreation                                                                                                                                  | · · ·                 |  |  |  |  |
| (f)      | Current use(s)<br>現時用途                                                                        | Vacant<br>(If there are any Government, institution or communi<br>plan and specify the use and gross floor area)<br>(如有任何政际、機構或社區設施,諸在圖則上顯示 |                       |  |  |  |  |
| 4.       | "Current Land Owner" of Ag                                                                    | pplication Site 申請地點的「現行土                                                                                                                   |                       |  |  |  |  |
| The      | applicant 申請人 -                                                                               |                                                                                                                                             |                       |  |  |  |  |
| $\nabla$ | is the sole "current land owner" <sup>#&amp;</sup> (ple<br>是唯一的「現行土地擁有人」 <sup>*&amp;</sup> (請 | ase proceed to Part 6 and attach documentary proc<br>繼續填寫第 6 部分,並夾附業權證明文件)。                                                                 | of of ownership).     |  |  |  |  |
|          |                                                                                               | (please attach documentary proof of ownership)                                                                                              |                       |  |  |  |  |
|          | is not a "current land owner"".<br>並不是「現行土地擁有人」"。                                             |                                                                                                                                             |                       |  |  |  |  |
|          | The application site is entirely on Gov<br>申請地點完全位於政府土地上(請約                                   | ernment land (please proceed to Part 6).<br>閩續填寫第6部分)。                                                                                      |                       |  |  |  |  |
| 5.       | Statement on Owner's Consen<br>就土地擁有人的同意/通知                                                   |                                                                                                                                             |                       |  |  |  |  |
| (a)      | According to the record(s) of application involves a total of1.                               | the Land Registry as at12/05/2023<br>                                                                                                       |                       |  |  |  |  |
| (b)      | The applicant 申請人 –                                                                           |                                                                                                                                             |                       |  |  |  |  |
|          | has obtained consent(s) of                                                                    | "current land owner(s)"#.                                                                                                                   |                       |  |  |  |  |
|          | 已取得 名「玛                                                                                       | 見行土地擁有人」"的同意。                                                                                                                               |                       |  |  |  |  |
|          | Details of consent of "current la                                                             | nd owner(s)" <sup>#</sup> obtained 取得「現行土地擁有人                                                                                               | 、」 <sup>#</sup> 同意的詳情 |  |  |  |  |
|          | 「 現行 + 地 辦 a Registry when                                                                    | ddress of premises as shown in the record of the Land<br>re consent(s) has/have been obtained<br>册處記錄已獲得同意的地段號碼/處所地址                        |                       |  |  |  |  |
| ,        |                                                                                               |                                                                                                                                             |                       |  |  |  |  |
|          |                                                                                               |                                                                                                                                             |                       |  |  |  |  |
|          |                                                                                               | · · · · · · · · · · · · · · · · · · ·                                                                                                       |                       |  |  |  |  |
|          | (Please use separate sheets if the space                                                      | e of any box above is insufficient. 如上列任何方格的空                                                                                               | []<br>2:間不足,請另頁說明)    |  |  |  |  |