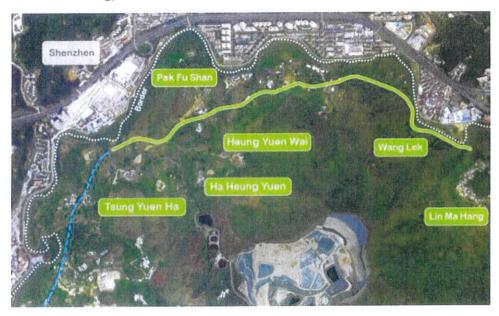

LCH Planning & Development Consultants Limited

| 3.  | Application Site 申請地點                                                                                             |                                                                                      |
|-----|-------------------------------------------------------------------------------------------------------------------|--------------------------------------------------------------------------------------|
| (a) | Full address / location /<br>demarcation district and lot<br>number (if applicable)<br>詳細地址/地點/丈量約份及<br>地段號碼(如適用) | Lot No. 65 s.B RP (Part) in D.D. 80, Heung Yuen Wai                                  |
| (b) | Site area and/or gross floor area<br>involved<br>涉及的地盤面積及/或總樓面面<br>積                                              | Site area 地盤面積 2,148 sq.m 平方秋 About 約<br>Gross floor area 總樓面面積 180 sq.m 平方米 About 約 |
| (c) | Area of Government land included<br>(if any)<br>所包括的政府土地面積(倘有)                                                    | sq.m 平方米 □About 約                                                                    |

2

| (d)      | ) Name and number of the related<br>statutory plan(s)<br>有關法定圖則的名稱及編號<br>No. S/NE-TKLN/2      |                                                                                                                                             |                       |  |  |  |  |
|----------|-----------------------------------------------------------------------------------------------|---------------------------------------------------------------------------------------------------------------------------------------------|-----------------------|--|--|--|--|
| (e)      | Land use zone(s) involved<br>涉及的土地用途地帶                                                        | Recreation                                                                                                                                  | · · ·                 |  |  |  |  |
| (f)      | Current use(s)<br>現時用途                                                                        | Vacant<br>(If there are any Government, institution or communi<br>plan and specify the use and gross floor area)<br>(如有任何政际、機構或社區設施,諸在圖則上顯示 |                       |  |  |  |  |
| 4.       | "Current Land Owner" of Ag                                                                    | pplication Site 申請地點的「現行土                                                                                                                   |                       |  |  |  |  |
| The      | applicant 申請人 -                                                                               |                                                                                                                                             |                       |  |  |  |  |
| $\nabla$ | is the sole "current land owner" <sup>#&amp;</sup> (ple<br>是唯一的「現行土地擁有人」 <sup>*&amp;</sup> (請 | ase proceed to Part 6 and attach documentary proc<br>繼續填寫第 6 部分,並夾附業權證明文件)。                                                                 | of of ownership).     |  |  |  |  |
|          |                                                                                               | (please attach documentary proof of ownership)                                                                                              |                       |  |  |  |  |
|          | is not a "current land owner"".<br>並不是「現行土地擁有人」"。                                             |                                                                                                                                             |                       |  |  |  |  |
|          | The application site is entirely on Gov<br>申請地點完全位於政府土地上(請約                                   | ernment land (please proceed to Part 6).<br>閩續填寫第6部分)。                                                                                      |                       |  |  |  |  |
| 5.       | Statement on Owner's Consen<br>就土地擁有人的同意/通知                                                   |                                                                                                                                             |                       |  |  |  |  |
| (a)      | According to the record(s) of application involves a total of1.                               | the Land Registry as at12/05/2023<br>                                                                                                       |                       |  |  |  |  |
| (b)      | The applicant 申請人 –                                                                           |                                                                                                                                             |                       |  |  |  |  |
|          | has obtained consent(s) of                                                                    | "current land owner(s)"#.                                                                                                                   |                       |  |  |  |  |
|          | 已取得 名「玛                                                                                       | 見行土地擁有人」"的同意。                                                                                                                               |                       |  |  |  |  |
|          | Details of consent of "current la                                                             | nd owner(s)" <sup>#</sup> obtained 取得「現行土地擁有人                                                                                               | 、」 <sup>#</sup> 同意的詳情 |  |  |  |  |
|          | 「 現行 + 地 辦 a Registry when                                                                    | ddress of premises as shown in the record of the Land<br>re consent(s) has/have been obtained<br>册處記錄已獲得同意的地段號碼/處所地址                        |                       |  |  |  |  |
| ,        |                                                                                               |                                                                                                                                             |                       |  |  |  |  |
|          |                                                                                               |                                                                                                                                             |                       |  |  |  |  |
|          |                                                                                               | · · · · · · · · · · · · · · · · · · ·                                                                                                       |                       |  |  |  |  |
|          | (Please use separate sheets if the space                                                      | e of any box above is insufficient. 如上列任何方格的空                                                                                               | []<br>2:間不足,請另頁說明)    |  |  |  |  |