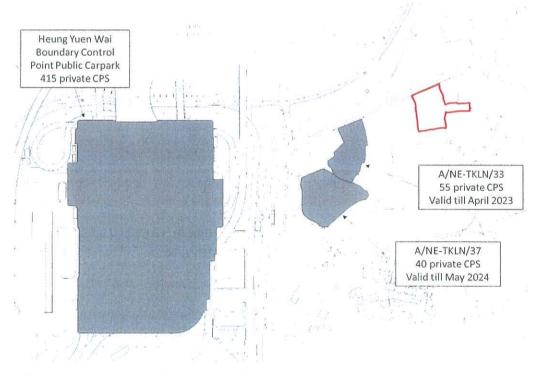

LCH Planning & Development Consultants Limited

| 3.  | Application Site 申請地點                                                                                             |                                                                                      |
|-----|-------------------------------------------------------------------------------------------------------------------|--------------------------------------------------------------------------------------|
| (a) | Full address / location /<br>demarcation district and lot<br>number (if applicable)<br>詳細地址/地點/丈量約份及<br>地段號碼(如適用) | Lot No. 65 s.B RP (Part) in D.D. 80, Heung Yuen Wai                                  |
| (b) | Site area and/or gross floor area<br>involved<br>涉及的地盤面積及/或總樓面面<br>積                                              | Site area 地盤面積 2,148 sq.m 平方秋 About 約<br>Gross floor area 總樓面面積 180 sq.m 平方米 About 約 |
| (c) | Area of Government land included<br>(if any)<br>所包括的政府土地面積(倘有)                                                    | sq.m 平方米 □About 約                                                                    |

2

| (d)      | ) Name and number of the related<br>statutory plan(s)<br>有關法定圖則的名稱及編號<br>No. S/NE-TKLN/2      |                                                                                                                                             |                       |  |  |  |  |
|----------|-----------------------------------------------------------------------------------------------|---------------------------------------------------------------------------------------------------------------------------------------------|-----------------------|--|--|--|--|
| (e)      | Land use zone(s) involved<br>涉及的土地用途地帶                                                        | Recreation                                                                                                                                  | · · ·                 |  |  |  |  |
| (f)      | Current use(s)<br>現時用途                                                                        | Vacant<br>(If there are any Government, institution or communi<br>plan and specify the use and gross floor area)<br>(如有任何政际、機構或社區設施,諸在圖則上顯示 |                       |  |  |  |  |
| 4.       | "Current Land Owner" of Ag                                                                    | pplication Site 申請地點的「現行土                                                                                                                   |                       |  |  |  |  |
| The      | applicant 申請人 -                                                                               |                                                                                                                                             |                       |  |  |  |  |
| $\nabla$ | is the sole "current land owner" <sup>#&amp;</sup> (ple<br>是唯一的「現行土地擁有人」 <sup>*&amp;</sup> (請 | ase proceed to Part 6 and attach documentary proc<br>繼續填寫第 6 部分,並夾附業權證明文件)。                                                                 | of of ownership).     |  |  |  |  |
|          |                                                                                               | (please attach documentary proof of ownership)                                                                                              |                       |  |  |  |  |
|          | is not a "current land owner"".<br>並不是「現行土地擁有人」"。                                             |                                                                                                                                             |                       |  |  |  |  |
|          | The application site is entirely on Gov<br>申請地點完全位於政府土地上(請約                                   | ernment land (please proceed to Part 6).<br>閩續填寫第6部分)。                                                                                      |                       |  |  |  |  |
| 5.       | Statement on Owner's Consen<br>就土地擁有人的同意/通知                                                   |                                                                                                                                             |                       |  |  |  |  |
| (a)      | According to the record(s) of application involves a total of1.                               | the Land Registry as at12/05/2023<br>                                                                                                       |                       |  |  |  |  |
| (b)      | The applicant 申請人 –                                                                           |                                                                                                                                             |                       |  |  |  |  |
|          | has obtained consent(s) of                                                                    | "current land owner(s)"#.                                                                                                                   |                       |  |  |  |  |
|          | 已取得 名「玛                                                                                       | 見行土地擁有人」"的同意。                                                                                                                               |                       |  |  |  |  |
|          | Details of consent of "current la                                                             | nd owner(s)" <sup>#</sup> obtained 取得「現行土地擁有人                                                                                               | 、」 <sup>#</sup> 同意的詳情 |  |  |  |  |
|          | 「 現行 + 地 辦 a Registry when                                                                    | ddress of premises as shown in the record of the Land<br>re consent(s) has/have been obtained<br>册處記錄已獲得同意的地段號碼/處所地址                        |                       |  |  |  |  |
| ,        |                                                                                               |                                                                                                                                             |                       |  |  |  |  |
|          |                                                                                               |                                                                                                                                             |                       |  |  |  |  |
|          |                                                                                               | · · · · · · · · · · · · · · · · · · ·                                                                                                       |                       |  |  |  |  |
|          | (Please use separate sheets if the space                                                      | e of any box above is insufficient. 如上列任何方格的空                                                                                               | []<br>2:間不足,請另頁說明)    |  |  |  |  |