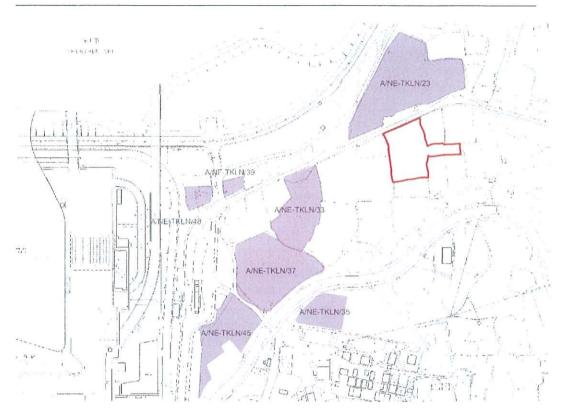

LCH Planning & Development Consultants Limited

| 3.  | Application Site 申請地點                                                                                             |                                                                                      |
|-----|-------------------------------------------------------------------------------------------------------------------|--------------------------------------------------------------------------------------|
| (a) | Full address / location /<br>demarcation district and lot<br>number (if applicable)<br>詳細地址/地點/丈量約份及<br>地段號碼(如適用) | Lot No. 65 s.B RP (Part) in D.D. 80, Heung Yuen Wai                                  |
| (b) | Site area and/or gross floor area<br>involved<br>涉及的地盤面積及/或總樓面面<br>積                                              | Site area 地盤面積 2,148 sq.m 平方秋 About 約<br>Gross floor area 總樓面面積 180 sq.m 平方米 About 約 |
| (c) | Area of Government land included<br>(if any)<br>所包括的政府土地面積(倘有)                                                    | sq.m 平方米 □About 約                                                                    |

2

| (d)      | ) Name and number of the related<br>statutory plan(s)<br>有關法定圖則的名稱及編號<br>No. S/NE-TKLN/2      |                                                                                                                                             |                       |  |  |  |  |
|----------|-----------------------------------------------------------------------------------------------|---------------------------------------------------------------------------------------------------------------------------------------------|-----------------------|--|--|--|--|
| (e)      | Land use zone(s) involved<br>涉及的土地用途地帶                                                        | Recreation                                                                                                                                  | · · ·                 |  |  |  |  |
| (f)      | Current use(s)<br>現時用途                                                                        | Vacant<br>(If there are any Government, institution or communi<br>plan and specify the use and gross floor area)<br>(如有任何政际、機構或社區設施,諸在圖則上顯示 |                       |  |  |  |  |
| 4.       | "Current Land Owner" of Ag                                                                    | pplication Site 申請地點的「現行土                                                                                                                   |                       |  |  |  |  |
| The      | applicant 申請人 -                                                                               |                                                                                                                                             |                       |  |  |  |  |
| $\nabla$ | is the sole "current land owner" <sup>#&amp;</sup> (ple<br>是唯一的「現行土地擁有人」 <sup>*&amp;</sup> (請 | ase proceed to Part 6 and attach documentary proc<br>繼續填寫第 6 部分,並夾附業權證明文件)。                                                                 | of of ownership).     |  |  |  |  |
|          |                                                                                               | (please attach documentary proof of ownership)                                                                                              |                       |  |  |  |  |
|          | is not a "current land owner"".<br>並不是「現行土地擁有人」"。                                             |                                                                                                                                             |                       |  |  |  |  |
|          | The application site is entirely on Gov<br>申請地點完全位於政府土地上(請約                                   | ernment land (please proceed to Part 6).<br>閩續填寫第6部分)。                                                                                      |                       |  |  |  |  |
| 5.       | Statement on Owner's Consen<br>就土地擁有人的同意/通知                                                   |                                                                                                                                             |                       |  |  |  |  |
| (a)      | According to the record(s) of application involves a total of1.                               | the Land Registry as at12/05/2023<br>                                                                                                       |                       |  |  |  |  |
| (b)      | The applicant 申請人 –                                                                           |                                                                                                                                             |                       |  |  |  |  |
|          | has obtained consent(s) of                                                                    | "current land owner(s)"#.                                                                                                                   |                       |  |  |  |  |
|          | 已取得 名「玛                                                                                       | 見行土地擁有人」"的同意。                                                                                                                               |                       |  |  |  |  |
|          | Details of consent of "current la                                                             | nd owner(s)" <sup>#</sup> obtained 取得「現行土地擁有人                                                                                               | 、」 <sup>#</sup> 同意的詳情 |  |  |  |  |
|          | 「 現行 + 地 辦 a Registry when                                                                    | ddress of premises as shown in the record of the Land<br>re consent(s) has/have been obtained<br>册處記錄已獲得同意的地段號碼/處所地址                        |                       |  |  |  |  |
| ,        |                                                                                               |                                                                                                                                             |                       |  |  |  |  |
|          |                                                                                               |                                                                                                                                             |                       |  |  |  |  |
|          |                                                                                               | · · · · · · · · · · · · · · · · · · ·                                                                                                       |                       |  |  |  |  |
|          | (Please use separate sheets if the space                                                      | e of any box above is insufficient. 如上列任何方格的空                                                                                               | []<br>2:間不足,請另頁說明)    |  |  |  |  |