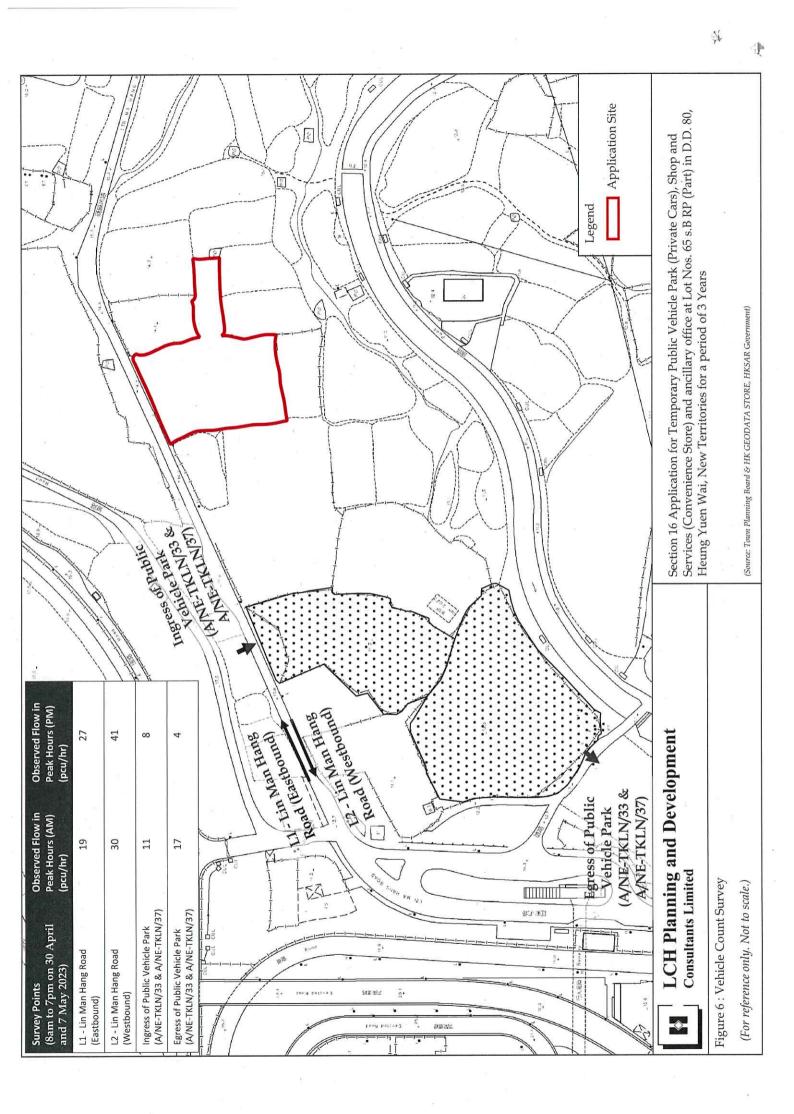

LCH Planning & Development Consultants Limited

| 3.  | Application Site 申請地點                                                                                             |                                                                                      |
|-----|-------------------------------------------------------------------------------------------------------------------|--------------------------------------------------------------------------------------|
| (a) | Full address / location /<br>demarcation district and lot<br>number (if applicable)<br>詳細地址/地點/丈量約份及<br>地段號碼(如適用) | Lot No. 65 s.B RP (Part) in D.D. 80, Heung Yuen Wai                                  |
| (b) | Site area and/or gross floor area<br>involved<br>涉及的地盤面積及/或總樓面面<br>積                                              | Site area 地盤面積 2,148 sq.m 平方秋 About 約<br>Gross floor area 總樓面面積 180 sq.m 平方米 About 約 |
| (c) | Area of Government land included<br>(if any)<br>所包括的政府土地面積(倘有)                                                    | sq.m 平方米 □About 約                                                                    |

2

| (d)      | ) Name and number of the related<br>statutory plan(s)<br>有關法定圖則的名稱及編號<br>No. S/NE-TKLN/2      |                                                                                                                                             |                       |  |  |  |  |
|----------|-----------------------------------------------------------------------------------------------|---------------------------------------------------------------------------------------------------------------------------------------------|-----------------------|--|--|--|--|
| (e)      | Land use zone(s) involved<br>涉及的土地用途地帶                                                        | Recreation                                                                                                                                  | · · ·                 |  |  |  |  |
| (f)      | Current use(s)<br>現時用途                                                                        | Vacant<br>(If there are any Government, institution or communi<br>plan and specify the use and gross floor area)<br>(如有任何政际、機構或社區設施,諸在圖則上顯示 |                       |  |  |  |  |
| 4.       | "Current Land Owner" of Ag                                                                    | pplication Site 申請地點的「現行土                                                                                                                   |                       |  |  |  |  |
| The      | applicant 申請人 -                                                                               |                                                                                                                                             |                       |  |  |  |  |
| $\nabla$ | is the sole "current land owner" <sup>#&amp;</sup> (ple<br>是唯一的「現行土地擁有人」 <sup>*&amp;</sup> (請 | ase proceed to Part 6 and attach documentary proc<br>繼續填寫第 6 部分,並夾附業權證明文件)。                                                                 | of of ownership).     |  |  |  |  |
|          |                                                                                               | (please attach documentary proof of ownership)                                                                                              |                       |  |  |  |  |
|          | is not a "current land owner"".<br>並不是「現行土地擁有人」"。                                             |                                                                                                                                             |                       |  |  |  |  |
|          | The application site is entirely on Gov<br>申請地點完全位於政府土地上(請約                                   | ernment land (please proceed to Part 6).<br>閩續填寫第6部分)。                                                                                      |                       |  |  |  |  |
| 5.       | Statement on Owner's Consen<br>就土地擁有人的同意/通知                                                   |                                                                                                                                             |                       |  |  |  |  |
| (a)      | According to the record(s) of application involves a total of1.                               | the Land Registry as at12/05/2023<br>                                                                                                       |                       |  |  |  |  |
| (b)      | The applicant 申請人 –                                                                           |                                                                                                                                             |                       |  |  |  |  |
|          | has obtained consent(s) of                                                                    | "current land owner(s)"#.                                                                                                                   |                       |  |  |  |  |
|          | 已取得 名「玛                                                                                       | 見行土地擁有人」"的同意。                                                                                                                               |                       |  |  |  |  |
|          | Details of consent of "current la                                                             | nd owner(s)" <sup>#</sup> obtained 取得「現行土地擁有人                                                                                               | 、」 <sup>#</sup> 同意的詳情 |  |  |  |  |
|          | 「 現行 + 地 辦 a Registry when                                                                    | ddress of premises as shown in the record of the Land<br>re consent(s) has/have been obtained<br>册處記錄已獲得同意的地段號碼/處所地址                        |                       |  |  |  |  |
| ,        |                                                                                               |                                                                                                                                             |                       |  |  |  |  |
|          |                                                                                               |                                                                                                                                             |                       |  |  |  |  |
|          |                                                                                               | · · · · · · · · · · · · · · · · · · ·                                                                                                       |                       |  |  |  |  |
|          | (Please use separate sheets if the space                                                      | e of any box above is insufficient. 如上列任何方格的空                                                                                               | []<br>2:間不足,請另頁說明)    |  |  |  |  |