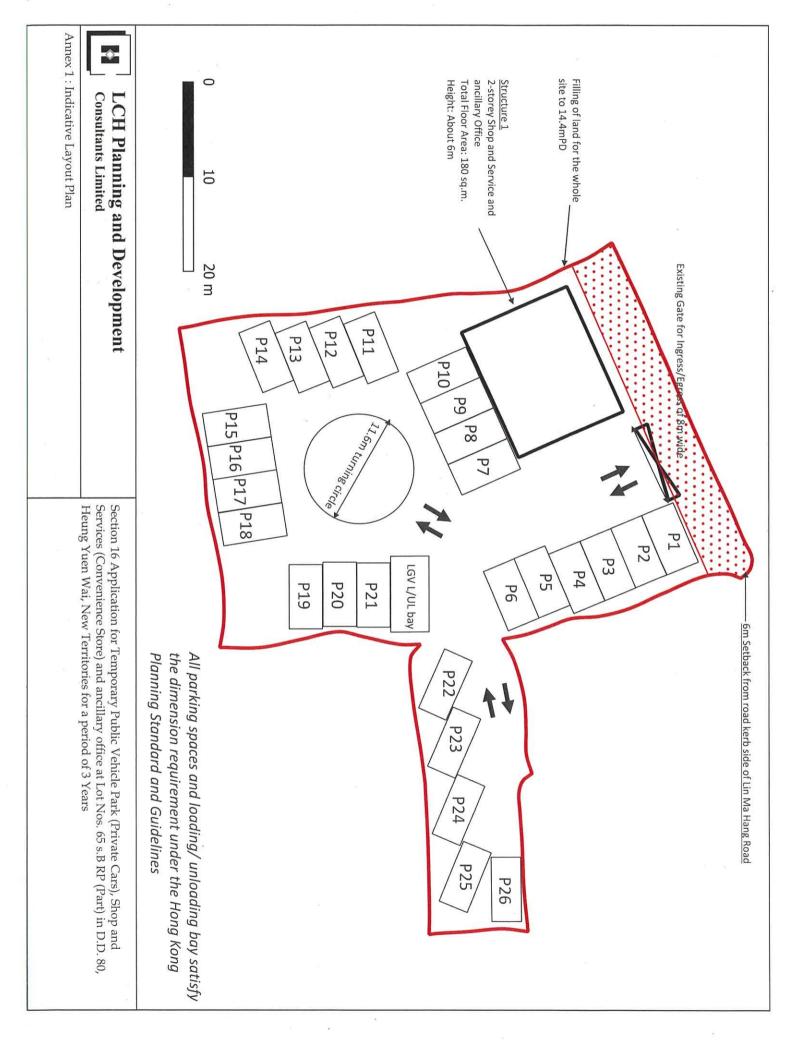

LCH Planning & Development Consultants Limited

| 3.  | Application Site 申請地點                                                                                             |                                                                                      |
|-----|-------------------------------------------------------------------------------------------------------------------|--------------------------------------------------------------------------------------|
| (a) | Full address / location /<br>demarcation district and lot<br>number (if applicable)<br>詳細地址/地點/丈量約份及<br>地段號碼(如適用) | Lot No. 65 s.B RP (Part) in D.D. 80, Heung Yuen Wai                                  |
| (b) | Site area and/or gross floor area<br>involved<br>涉及的地盤面積及/或總樓面面<br>積                                              | Site area 地盤面積 2,148 sq.m 平方秋 About 約<br>Gross floor area 總樓面面積 180 sq.m 平方米 About 約 |
| (c) | Area of Government land included<br>(if any)<br>所包括的政府土地面積(倘有)                                                    | sq.m 平方米 □About 約                                                                    |

2

| (d)      | ) Name and number of the related<br>statutory plan(s)<br>有關法定圖則的名稱及編號<br>No. S/NE-TKLN/2      |                                                                                                                                             |                       |  |  |  |  |
|----------|-----------------------------------------------------------------------------------------------|---------------------------------------------------------------------------------------------------------------------------------------------|-----------------------|--|--|--|--|
| (e)      | Land use zone(s) involved<br>涉及的土地用途地帶                                                        | Recreation                                                                                                                                  | · · ·                 |  |  |  |  |
| (f)      | Current use(s)<br>現時用途                                                                        | Vacant<br>(If there are any Government, institution or communi<br>plan and specify the use and gross floor area)<br>(如有任何政际、機構或社區設施,諸在圖則上顯示 |                       |  |  |  |  |
| 4.       | "Current Land Owner" of Ag                                                                    | pplication Site 申請地點的「現行土                                                                                                                   |                       |  |  |  |  |
| The      | applicant 申請人 -                                                                               |                                                                                                                                             |                       |  |  |  |  |
| $\nabla$ | is the sole "current land owner" <sup>#&amp;</sup> (ple<br>是唯一的「現行土地擁有人」 <sup>*&amp;</sup> (請 | ase proceed to Part 6 and attach documentary proc<br>繼續填寫第 6 部分,並夾附業權證明文件)。                                                                 | of of ownership).     |  |  |  |  |
|          |                                                                                               | (please attach documentary proof of ownership)                                                                                              |                       |  |  |  |  |
|          | is not a "current land owner"".<br>並不是「現行土地擁有人」"。                                             |                                                                                                                                             |                       |  |  |  |  |
|          | The application site is entirely on Gov<br>申請地點完全位於政府土地上(請約                                   | ernment land (please proceed to Part 6).<br>閩續填寫第6部分)。                                                                                      |                       |  |  |  |  |
| 5.       | Statement on Owner's Consen<br>就土地擁有人的同意/通知                                                   |                                                                                                                                             |                       |  |  |  |  |
| (a)      | According to the record(s) of application involves a total of1.                               | the Land Registry as at12/05/2023<br>                                                                                                       |                       |  |  |  |  |
| (b)      | The applicant 申請人 –                                                                           |                                                                                                                                             |                       |  |  |  |  |
|          | has obtained consent(s) of                                                                    | "current land owner(s)"#.                                                                                                                   |                       |  |  |  |  |
|          | 已取得 名「玛                                                                                       | 見行土地擁有人」"的同意。                                                                                                                               |                       |  |  |  |  |
|          | Details of consent of "current la                                                             | nd owner(s)" <sup>#</sup> obtained 取得「現行土地擁有人                                                                                               | 、」 <sup>#</sup> 同意的詳情 |  |  |  |  |
|          | 「 現行 + 地 辦 a Registry when                                                                    | ddress of premises as shown in the record of the Land<br>re consent(s) has/have been obtained<br>册處記錄已獲得同意的地段號碼/處所地址                        |                       |  |  |  |  |
| ,        |                                                                                               |                                                                                                                                             |                       |  |  |  |  |
|          |                                                                                               |                                                                                                                                             |                       |  |  |  |  |
|          |                                                                                               | · · · · · · · · · · · · · · · · · · ·                                                                                                       |                       |  |  |  |  |
|          | (Please use separate sheets if the space                                                      | e of any box above is insufficient. 如上列任何方格的空                                                                                               | []<br>2:間不足,請另頁說明)    |  |  |  |  |