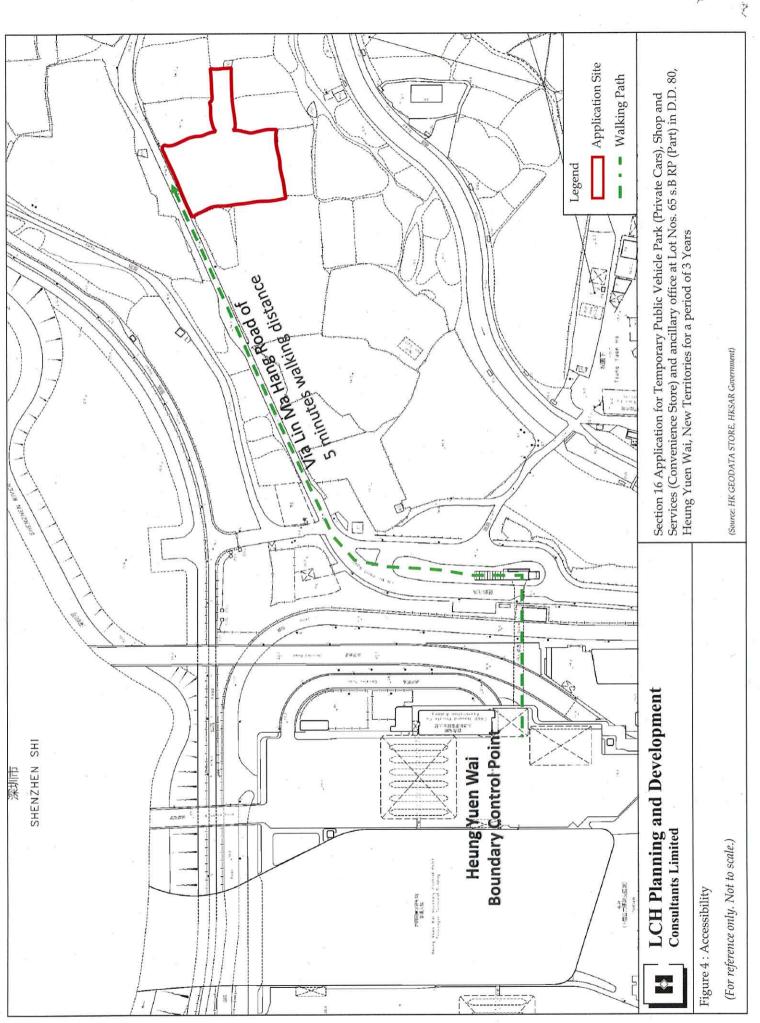

LCH Planning & Development Consultants Limited

| 3.  | Application Site 申請地點                                                                                             |                                                                                      |
|-----|-------------------------------------------------------------------------------------------------------------------|--------------------------------------------------------------------------------------|
| (a) | Full address / location /<br>demarcation district and lot<br>number (if applicable)<br>詳細地址/地點/丈量約份及<br>地段號碼(如適用) | Lot No. 65 s.B RP (Part) in D.D. 80, Heung Yuen Wai                                  |
| (b) | Site area and/or gross floor area<br>involved<br>涉及的地盤面積及/或總樓面面<br>積                                              | Site area 地盤面積 2,148 sq.m 平方秋 About 約<br>Gross floor area 總樓面面積 180 sq.m 平方米 About 約 |
| (c) | Area of Government land included<br>(if any)<br>所包括的政府土地面積(倘有)                                                    | sq.m 平方米 □About 約                                                                    |