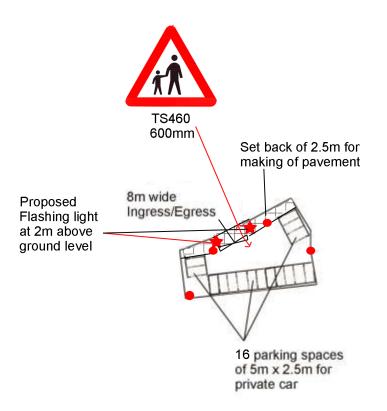

| 6. Type(s) of Application                                       | n 申請類別                                |                                                                               |
|-----------------------------------------------------------------|---------------------------------------|-------------------------------------------------------------------------------|
| 位於鄉郊地區土地上及<br>(For Renewal of Permissio                         | /或建築物內進行為期不超                          | opment in Rural Areas, please proceed to Part (B))                            |
| ٠.                                                              | Proposed Temporary Publ               | ic Vehicle Park for Private Car for a Period of 3 Years                       |
| (a) Proposed<br>use(s)/development<br>擬議用途/發展                   |                                       |                                                                               |
|                                                                 | (Please illustrate the details of the | proposal on a layout plan) (請用平面圖說明擬議詳情)                                      |
| (b) Effective period of permission applied for                  | ☑ year(s) 年                           | 3                                                                             |
| 申請的許可有效期                                                        | □ month(s) 個月                         |                                                                               |
| (c) <u>Development Schedule 發展</u> 經                            |                                       | NA DAY 65                                                                     |
| Proposed uncovered land area                                    |                                       | sq.m 口Apout 索y                                                                |
| Proposed covered land area                                      |                                       | NTA Sq. III ( ALDOUT %)                                                       |
|                                                                 | s/structures 擬議建築物/構築                 | 勿数日<br>                                                                       |
| Proposed domestic floor area                                    | 擬議住用樓面面積                              | NAsq.m □About 約                                                               |
| Proposed non-domestic floor                                     | area 擬議非住用樓面面積                        | NA sq.m □About 约                                                              |
| Proposed gross floor area 擬語                                    | <b>養總樓面面積</b>                         | NAsq.m □About 約                                                               |
| 的擬議用途 (如適用) (Please us<br>NA                                    |                                       | res (if applicable) 建築物/構築物的擬議高度及不同樓層<br>low is insufficient) (如以下空間不足,請另頁說明) |
| <del> </del>                                                    |                                       |                                                                               |
| Proposed number of car parking s                                | spaces by types 不同種類停車                |                                                                               |
| Private Car Parking Spaces 私家                                   | 車車位                                   | 18 spaces of 5m x 2.5m                                                        |
| Motorcycle Parking Spaces 電單                                    |                                       | Nil                                                                           |
| Light Goods Vehicle Parking Spa                                 |                                       | Nil<br>Nil                                                                    |
| Medium Goods Vehicle Parking                                    | •                                     | Nii                                                                           |
| Heavy Goods Vehicle Parking Sp<br>Others (Please Specify) 其他 (詞 |                                       | NI A                                                                          |
| Officia (Floure Specify)                                        | ענקינילפ                              | IVA                                                                           |
| Proposed number of loading/unlo                                 | ading spaces 上落客貨車位的                  | 疑議數目                                                                          |
| Taxi Spaces 的士車位                                                |                                       | Nil                                                                           |
| Coach Spaces 旅遊巴車位                                              |                                       | Nil                                                                           |
| Light Goods Vehicle Spaces 輕勁                                   | 型貨車車位                                 | Nil                                                                           |
| Medium Goods Vehicle Spaces                                     | 中型貨車車位                                | Nil                                                                           |
| Heavy Goods Vehicle Spaces 重                                    |                                       | Nil                                                                           |
| Others (Please Specify) 其他 (詞                                   | <b>詩列明</b> )                          | NA                                                                            |
|                                                                 | •                                     |                                                                               |

| Proposed operating hours 擬議營運時間<br>7:00a.m. tol l:00p.m. from Mondays to Sundays including public holidays |                                               |                           |                                                                                             |                                                                         |  |  |
|------------------------------------------------------------------------------------------------------------|-----------------------------------------------|---------------------------|---------------------------------------------------------------------------------------------|-------------------------------------------------------------------------|--|--|
|                                                                                                            |                                               |                           |                                                                                             |                                                                         |  |  |
|                                                                                                            |                                               | Ye                        | ☑ There is an existing access. (please in appropriate) 有一條現有車路。(請註明車路名稱(如                   |                                                                         |  |  |
| (d)                                                                                                        | Any vehicular acces                           | l l                       | Lin Ma Hang Road                                                                            | · .                                                                     |  |  |
|                                                                                                            | the site/subject buildi<br>是否有車路通往地<br>有關建築物? | /                         | □ There is a proposed access. (please ill width) 有一條擬議車路。(請在圖則顯示,3                          | ·                                                                       |  |  |
|                                                                                                            |                                               | No                        |                                                                                             |                                                                         |  |  |
| (e)                                                                                                        | Impacts of Developm                           | ent Propos                | 疑議發展計劃的影響                                                                                   |                                                                         |  |  |
|                                                                                                            | (If necessary please                          | use separa<br>sons for ne | neets to indicate the proposed measures to minir<br>oviding such measures. 如需要的話,請另頁表       | nise possible adverse impacts or<br>示可盡量減少可能出現不良影                       |  |  |
| (i)                                                                                                        | Does the                                      | Yes 是                     | Please provide details 請提供詳情                                                                |                                                                         |  |  |
|                                                                                                            | development<br>proposal involve               |                           |                                                                                             |                                                                         |  |  |
|                                                                                                            | alteration of                                 |                           |                                                                                             |                                                                         |  |  |
|                                                                                                            | existing building?<br>擬議發展計劃是                 |                           |                                                                                             |                                                                         |  |  |
|                                                                                                            | 否包括現有建築物的改動?                                  | No 否                      |                                                                                             |                                                                         |  |  |
|                                                                                                            |                                               | Yes 是                     | (Please indicate on site plan the boundary of concerned                                     |                                                                         |  |  |
|                                                                                                            |                                               |                           | diversion, the extent of filling of land/pond(s) and/or excava<br>(讀用地盤平面圈顯示有關土地/池塘昇線,以及河道高 | (道、填插、填土及。或挖土的细節及/                                                      |  |  |
| -                                                                                                          |                                               |                           | 或範圍)                                                                                        |                                                                         |  |  |
|                                                                                                            |                                               |                           | ☐ Diversion of stream 河道改道                                                                  |                                                                         |  |  |
| (ii)                                                                                                       | Does the                                      |                           | □ Filling of poud 填塘                                                                        |                                                                         |  |  |
|                                                                                                            | development proposal involve                  |                           | Area of filling 填塘面積<br>Depth of filling 填塘深度                                               |                                                                         |  |  |
|                                                                                                            | the operation on                              |                           |                                                                                             | ID A(                                                                   |  |  |
|                                                                                                            | the right?<br>擬議發展是否涉                         |                           | □ Filling of land 填土 Area of filling 填土面積s                                                  | q.m 平方米  口About 約                                                       |  |  |
|                                                                                                            | 及右列的工程?                                       |                           | Depth of filling 填土厚度                                                                       | m 米 口About 約                                                            |  |  |
|                                                                                                            |                                               |                           | □ Excavation of land 挖土                                                                     |                                                                         |  |  |
|                                                                                                            |                                               |                           | Area of excavation 挖土面積                                                                     |                                                                         |  |  |
| -                                                                                                          | •                                             |                           | Depth of excavation 挖土深度                                                                    | m米 □About約                                                              |  |  |
|                                                                                                            |                                               | No 否                      |                                                                                             |                                                                         |  |  |
| -                                                                                                          |                                               |                           | 23.46.70                                                                                    | 會 □ No 不會 ☑<br>會 □ No 不會 ☑                                              |  |  |
|                                                                                                            | •                                             | On traffi                 |                                                                                             | 會 □ No 不會 ☑<br>會 □ No 不會 ☑                                              |  |  |
| (iii)                                                                                                      | ) Would the                                   | On drain                  | 對排水 Yes                                                                                     | 會 □ No 不會 ☑                                                             |  |  |
|                                                                                                            | development proposal cause any                | On slope                  | 10 1° 10                                                                                    | 會 □ No 不會 ☑ □ □ No 不會 ☑ □ □ No 不會 ☑ □ □ □ □ □ □ □ □ □ □ □ □ □ □ □ □ □ □ |  |  |
|                                                                                                            | adverse impacts?                              | Landsca                   | mpact 構成景觀影響 Yes                                                                            | 會 □ No 不會 □                                                             |  |  |
|                                                                                                            | 擬議發展計劃會<br>否 造 成 不 良 影                        |                           |                                                                                             | 會 □ No 不會 ☑<br>會 □ No 不會 ☑                                              |  |  |
|                                                                                                            | 否 這 灰 不 艮 彰<br>響?                             |                           |                                                                                             | 會 □ No 不會 ☑                                                             |  |  |
|                                                                                                            |                                               |                           |                                                                                             |                                                                         |  |  |
|                                                                                                            |                                               |                           | · · · · · · · · · · · · · · · · · · ·                                                       |                                                                         |  |  |