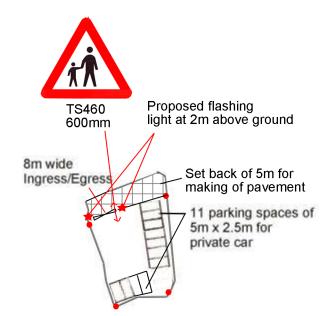

| 6. Type(s) of Application                                       | n 申請類別                                |                                                                               |
|-----------------------------------------------------------------|---------------------------------------|-------------------------------------------------------------------------------|
| 位於鄉郊地區土地上及<br>(For Renewal of Permissio                         | /或建築物內進行為期不超                          | opment in Rural Areas, please proceed to Part (B))                            |
| ٠.                                                              | Proposed Temporary Publ               | ic Vehicle Park for Private Car for a Period of 3 Years                       |
| (a) Proposed<br>use(s)/development<br>擬議用途/發展                   |                                       |                                                                               |
|                                                                 | (Please illustrate the details of the | proposal on a layout plan) (請用平面圖說明擬議詳情)                                      |
| (b) Effective period of permission applied for                  | ☑ year(s) 年                           | 3                                                                             |
| 申請的許可有效期                                                        | □ month(s) 個月                         |                                                                               |
| (c) <u>Development Schedule 發展</u> 經                            |                                       | NA DAY 65                                                                     |
| Proposed uncovered land area                                    |                                       | sq.m 口Apout 索y                                                                |
| Proposed covered land area                                      |                                       | NTA Sq. III ( ALDOUT %)                                                       |
|                                                                 | s/structures 擬議建築物/構築                 | 勿数日<br>                                                                       |
| Proposed domestic floor area                                    | 擬議住用樓面面積                              | NAsq.m □About 約                                                               |
| Proposed non-domestic floor                                     | area 擬議非住用樓面面積                        | NA sq.m □About 约                                                              |
| Proposed gross floor area 擬語                                    | <b>養總樓面面積</b>                         | NAsq.m □About 約                                                               |
| 的擬議用途 (如適用) (Please us<br>NA                                    |                                       | res (if applicable) 建築物/構築物的擬議高度及不同樓層<br>low is insufficient) (如以下空間不足,請另頁說明) |
| <del> </del>                                                    |                                       |                                                                               |
| Proposed number of car parking s                                | spaces by types 不同種類停車                |                                                                               |
| Private Car Parking Spaces 私家                                   | 車車位                                   | 18 spaces of 5m x 2.5m                                                        |
| Motorcycle Parking Spaces 電單                                    |                                       | Nil                                                                           |
| Light Goods Vehicle Parking Spa                                 |                                       | Nil<br>Nil                                                                    |
| Medium Goods Vehicle Parking                                    | •                                     | Nii                                                                           |
| Heavy Goods Vehicle Parking Sp<br>Others (Please Specify) 其他 (詞 |                                       | NI A                                                                          |
| Officia (Floure Specify)                                        | ענקינילפ                              | IVA                                                                           |
| Proposed number of loading/unlo                                 | ading spaces 上落客貨車位的                  | 疑議數目                                                                          |
| Taxi Spaces 的士車位                                                |                                       | Nil                                                                           |
| Coach Spaces 旅遊巴車位                                              |                                       | Nil                                                                           |
| Light Goods Vehicle Spaces 輕勁                                   | 型貨車車位                                 | Nil                                                                           |
| Medium Goods Vehicle Spaces                                     | 中型貨車車位                                | Nil                                                                           |
| Heavy Goods Vehicle Spaces 重                                    |                                       | Nil                                                                           |
| Others (Please Specify) 其他 (詞                                   | <b>詩列明</b> )                          | NA                                                                            |
|                                                                 | •                                     |                                                                               |

| Proposed operating hours 擬議營運時間<br>7:00a.m. tol l:00p.m. from Mondays to Sundays including public holidays |                                               |                           |                                                                                             |                                                                         |  |  |
|------------------------------------------------------------------------------------------------------------|-----------------------------------------------|---------------------------|---------------------------------------------------------------------------------------------|-------------------------------------------------------------------------|--|--|
|                                                                                                            |                                               |                           |                                                                                             |                                                                         |  |  |
|                                                                                                            |                                               | Ye                        | ☑ There is an existing access. (please in appropriate) 有一條現有車路。(請註明車路名稱(如                   |                                                                         |  |  |
| (d)                                                                                                        | Any vehicular acces                           | l l                       | Lin Ma Hang Road                                                                            | · .                                                                     |  |  |
|                                                                                                            | the site/subject buildi<br>是否有車路通往地<br>有關建築物? | /                         | □ There is a proposed access. (please ill width) 有一條擬議車路。(請在圖則顯示,3                          | ·                                                                       |  |  |
|                                                                                                            |                                               | No                        |                                                                                             |                                                                         |  |  |
| (e)                                                                                                        | Impacts of Developm                           | ent Propos                | 疑議發展計劃的影響                                                                                   |                                                                         |  |  |
|                                                                                                            | (If necessary please                          | use separa<br>sons for ne | neets to indicate the proposed measures to minir<br>oviding such measures. 如需要的話,請另頁表       | nise possible adverse impacts or<br>示可盡量減少可能出現不良影                       |  |  |
| (i)                                                                                                        | Does the                                      | Yes 是                     | Please provide details 請提供詳情                                                                |                                                                         |  |  |
|                                                                                                            | development<br>proposal involve               |                           |                                                                                             |                                                                         |  |  |
|                                                                                                            | alteration of                                 |                           |                                                                                             |                                                                         |  |  |
|                                                                                                            | existing building?<br>擬議發展計劃是                 |                           |                                                                                             |                                                                         |  |  |
|                                                                                                            | 否包括現有建築物的改動?                                  | No 否                      |                                                                                             |                                                                         |  |  |
|                                                                                                            |                                               | Yes 是                     | (Please indicate on site plan the boundary of concerned                                     |                                                                         |  |  |
|                                                                                                            |                                               |                           | diversion, the extent of filling of land/pond(s) and/or excava<br>(讀用地盤平面圈顯示有關土地/池塘昇線,以及河道高 | (道、填插、填土及。或挖土的细節及/                                                      |  |  |
| -                                                                                                          |                                               |                           | 或範圍)                                                                                        |                                                                         |  |  |
|                                                                                                            |                                               |                           | ☐ Diversion of stream 河道改道                                                                  |                                                                         |  |  |
| (ii)                                                                                                       | Does the                                      |                           | □ Filling of poud 填塘                                                                        |                                                                         |  |  |
|                                                                                                            | development proposal involve                  |                           | Area of filling 填塘面積<br>Depth of filling 填塘深度                                               |                                                                         |  |  |
|                                                                                                            | the operation on                              |                           |                                                                                             | ID A(                                                                   |  |  |
|                                                                                                            | the right?<br>擬議發展是否涉                         |                           | □ Filling of land 填土 Area of filling 填土面積s                                                  | q.m 平方米  口About 約                                                       |  |  |
|                                                                                                            | 及右列的工程?                                       |                           | Depth of filling 填土厚度                                                                       | m 米 口About 約                                                            |  |  |
|                                                                                                            |                                               |                           | □ Excavation of land 挖土                                                                     |                                                                         |  |  |
|                                                                                                            |                                               |                           | Area of excavation 挖土面積                                                                     |                                                                         |  |  |
| -                                                                                                          | •                                             |                           | Depth of excavation 挖土深度                                                                    | m米 □About約                                                              |  |  |
|                                                                                                            |                                               | No 否                      |                                                                                             |                                                                         |  |  |
| -                                                                                                          |                                               |                           | 23.46.70                                                                                    | 會 □ No 不會 ☑<br>會 □ No 不會 ☑                                              |  |  |
|                                                                                                            | •                                             | On traffi                 |                                                                                             | 會 □ No 不會 ☑<br>會 □ No 不會 ☑                                              |  |  |
| (iii)                                                                                                      | ) Would the                                   | On drain                  | 對排水 Yes                                                                                     | 會 □ No 不會 ☑                                                             |  |  |
|                                                                                                            | development proposal cause any                | On slope                  | 10 1° 10                                                                                    | 會 □ No 不會 ☑ □ □ No 不會 ☑ □ □ No 不會 ☑ □ □ □ □ □ □ □ □ □ □ □ □ □ □ □ □ □ □ |  |  |
|                                                                                                            | adverse impacts?                              | Landsca                   | mpact 構成景觀影響 Yes                                                                            | 會 □ No 不會 □                                                             |  |  |
|                                                                                                            | 擬議發展計劃會<br>否 造 成 不 良 影                        |                           |                                                                                             | 會 □ No 不會 ☑<br>會 □ No 不會 ☑                                              |  |  |
|                                                                                                            | 否 這 灰 不 艮 彰<br>響?                             |                           |                                                                                             | 會 □ No 不會 ☑                                                             |  |  |
|                                                                                                            |                                               |                           |                                                                                             |                                                                         |  |  |
|                                                                                                            |                                               |                           | · · · · · · · · · · · · · · · · · · ·                                                       |                                                                         |  |  |