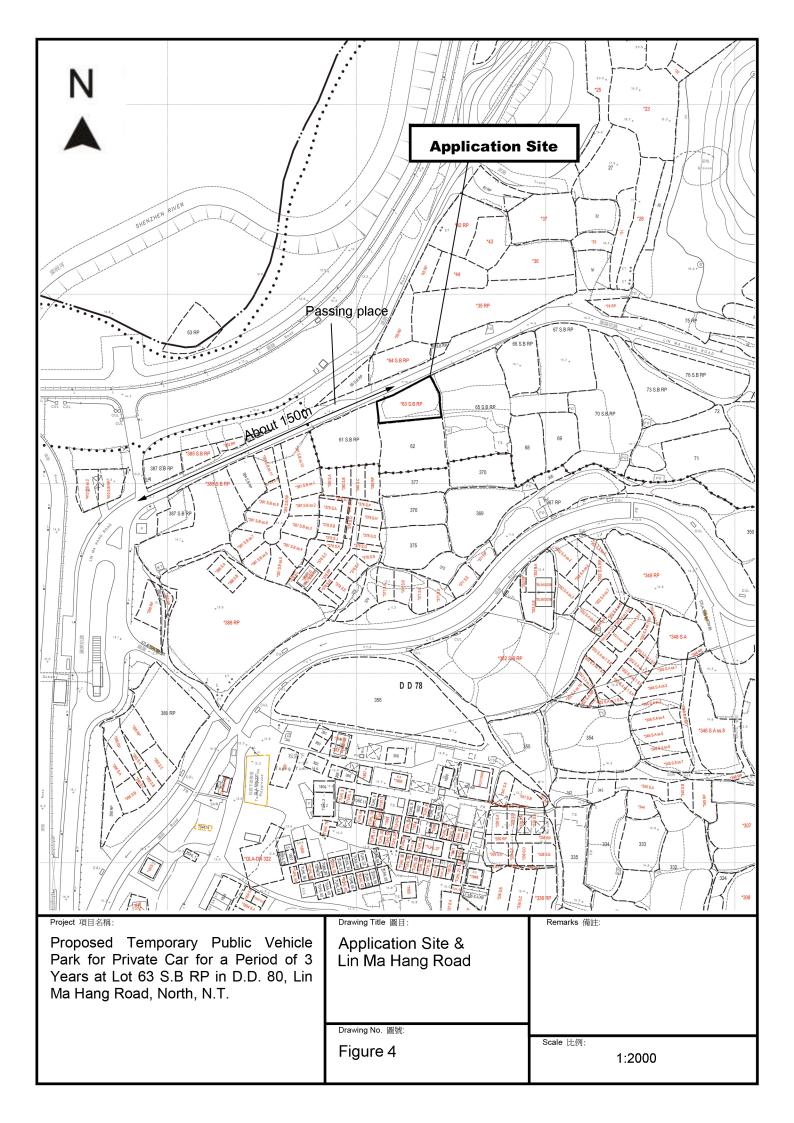

# Name of Authorised Agent (if applicable) 獲授權代理人姓名/名稱(如適用)

(□Mr. 先生 /□Mrs. 夫人 /□Miss 小姐 /□Ms. 女士 / ☑ Company 公司 /□ Organisation 機構 )

Metro Planning & Development Company Limited (都市規劃及發展顧問有限公司)

| 3.  | Application Site 申請地點                                                                                |                                                                                  |
|-----|------------------------------------------------------------------------------------------------------|----------------------------------------------------------------------------------|
|     |                                                                                                      | Lot 63 S.B RP in D.D. 80, Lin Ma Hang Road, North, N.T.                          |
| (a) | Full address / location / demarcation district and lot number (if applicable) 詳細地址/地點/丈量約份及地段號碼(如適用) |                                                                                  |
| (b) | Site area and/or gross floor area involved<br>涉及的地盤面積及/或總樓面面<br>積                                    | ☑Site area 地盤面積 600 sq.m 平方米☑About 約 ☑Gross floor area 總樓面面積 NA sq.m 平方米□About 約 |
| (c) | Area of Government land included (if any)<br>所包括的政府土地面積(倘有)                                          | Nil sq.m 平方米 □About 約                                                            |

| Gist of Applica                                            | ation 申請摘要                                                                                                                                                                                                                                                                                                                        |
|------------------------------------------------------------|-----------------------------------------------------------------------------------------------------------------------------------------------------------------------------------------------------------------------------------------------------------------------------------------------------------------------------------|
| consultees, uploaded<br>deposited at the Plan<br>(請盡量以英文及中 | nils in both English and Chinese <u>as far as possible</u> . This part will be circulated to relevant to the Town Planning Board's Website for browsing and free downloading by the public and ning Enquiry Counters of the Planning Department for general information.) 文填寫。此部分將會發送予相關諮詢人士、上載至城市規劃委員會網頁供公眾免費瀏覽及習規劃資料查詢處以供一般參閱。) |
| Application No.                                            | (For Official Use Only) (請勿填寫此欄)                                                                                                                                                                                                                                                                                                  |
| 申請編號                                                       |                                                                                                                                                                                                                                                                                                                                   |
|                                                            |                                                                                                                                                                                                                                                                                                                                   |
| Location/address                                           | Lot 63 S.B RP in D.D. 80, Lin Ma Haing Road, North, N.T.                                                                                                                                                                                                                                                                          |
| 位置/地址                                                      |                                                                                                                                                                                                                                                                                                                                   |
|                                                            |                                                                                                                                                                                                                                                                                                                                   |
| •*                                                         |                                                                                                                                                                                                                                                                                                                                   |
| •                                                          |                                                                                                                                                                                                                                                                                                                                   |
| Site area<br>地盤面積                                          | 600 sq. m 平方米 ☑ About 約                                                                                                                                                                                                                                                                                                           |
|                                                            | (includes Government land of 包括政府土地 Nil sq. m 平方米 □ About 約)                                                                                                                                                                                                                                                                      |
| Plan.                                                      | Approved Ta Kwu Ling North Outline Zoning Plan No. S/NE-TKLN/2                                                                                                                                                                                                                                                                    |
| 圖則                                                         |                                                                                                                                                                                                                                                                                                                                   |
|                                                            |                                                                                                                                                                                                                                                                                                                                   |
| Zoning<br>地帶                                               | 'Recreation' ("REC")                                                                                                                                                                                                                                                                                                              |
|                                                            |                                                                                                                                                                                                                                                                                                                                   |
|                                                            |                                                                                                                                                                                                                                                                                                                                   |
| Type of Application 申請類別                                   | ☑ Temporary Use/Development in Rural Areas for a Period of 位於鄉郊地區的臨時用途/發展為期                                                                                                                                                                                                                                                       |
| 一口的 次(7) 3                                                 | ☑ Year(s) 年 3 □ Month(s) 月                                                                                                                                                                                                                                                                                                        |
|                                                            |                                                                                                                                                                                                                                                                                                                                   |
|                                                            |                                                                                                                                                                                                                                                                                                                                   |
|                                                            | ☐ Renewal of Planning Approval for Temporary Use/Development in Rural                                                                                                                                                                                                                                                             |
|                                                            | Areas for a Period of                                                                                                                                                                                                                                                                                                             |
|                                                            | 位於鄉郊地區臨時用途/發展的規劃許可續期為期                                                                                                                                                                                                                                                                                                            |
|                                                            | □ Year(s) 年 □ Month(s) 月                                                                                                                                                                                                                                                                                                          |
| Applied use/                                               | Proposed Temporary Public Vehicle Park for Private Car for a Period of 3 Years                                                                                                                                                                                                                                                    |
| development                                                |                                                                                                                                                                                                                                                                                                                                   |
| 申請用途/發展                                                    |                                                                                                                                                                                                                                                                                                                                   |
|                                                            |                                                                                                                                                                                                                                                                                                                                   |
|                                                            |                                                                                                                                                                                                                                                                                                                                   |
|                                                            |                                                                                                                                                                                                                                                                                                                                   |
|                                                            |                                                                                                                                                                                                                                                                                                                                   |
|                                                            |                                                                                                                                                                                                                                                                                                                                   |