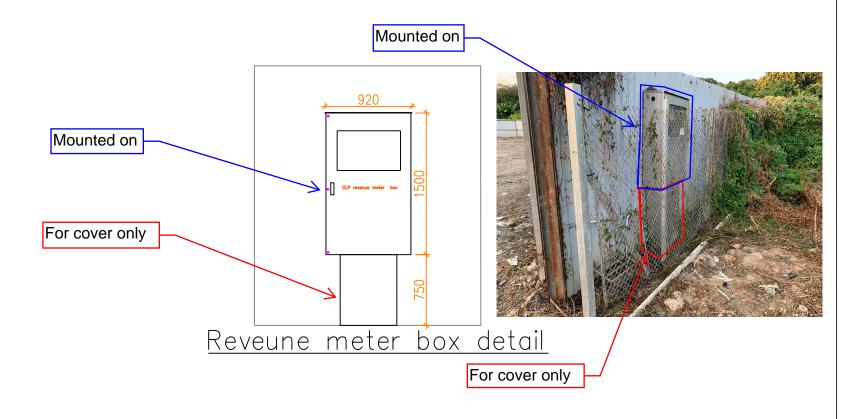

| ,       |                                                                                                                                                                                                                                                                                                                                                                                                                                                                                                                                                                                                                                                                                                                                                                                                                                                                                                             | · · · · · · · · · · · · · · · · · · ·                                                                                                                                                                                                                                         |                                                                                                                                                                                                                             |                          |  |  |  |  |  |  |  |
|---------|-------------------------------------------------------------------------------------------------------------------------------------------------------------------------------------------------------------------------------------------------------------------------------------------------------------------------------------------------------------------------------------------------------------------------------------------------------------------------------------------------------------------------------------------------------------------------------------------------------------------------------------------------------------------------------------------------------------------------------------------------------------------------------------------------------------------------------------------------------------------------------------------------------------|-------------------------------------------------------------------------------------------------------------------------------------------------------------------------------------------------------------------------------------------------------------------------------|-----------------------------------------------------------------------------------------------------------------------------------------------------------------------------------------------------------------------------|--------------------------|--|--|--|--|--|--|--|
|         | For Official Use Only                                                                                                                                                                                                                                                                                                                                                                                                                                                                                                                                                                                                                                                                                                                                                                                                                                                                                       | Application No.<br>申請編號                                                                                                                                                                                                                                                       | A/NE-TKLN/69                                                                                                                                                                                                                |                          |  |  |  |  |  |  |  |
|         | 請勿填寫此欄                                                                                                                                                                                                                                                                                                                                                                                                                                                                                                                                                                                                                                                                                                                                                                                                                                                                                                      | Date Received<br>收到日期                                                                                                                                                                                                                                                         | Date Received                                                                                                                                                                                                               |                          |  |  |  |  |  |  |  |
| 1.      |                                                                                                                                                                                                                                                                                                                                                                                                                                                                                                                                                                                                                                                                                                                                                                                                                                                                                                             | The completed form and supporting documents (if any) should be sent to the Secretary, Town Planning Board (the Board), 15/F, North Point Government Offices, 333 Java Road, North Point, Hong Kong. 申請人須把填妥的申請表格及其他支持申請的文件(倘有),送交香港北角渣華道 333 號北角政府合署 15 樓城市規劃委員會(下稱「委員會」)秘書收。 |                                                                                                                                                                                                                             |                          |  |  |  |  |  |  |  |
| 2.      | Please read the "Guidance Notes" carefully before you fill in this form. The document can be downloaded from the Board's website at <a href="http://www.info.gov.hk/tpb/">http://www.info.gov.hk/tpb/</a> . It can also be obtained from the Secretariat of the Board at 15/F, North Point Government Offices, 333 Java Road, North Point, Hong Kong (Tel: 2231 4810 or 2231 4835), and the Planning Enquiry Counters of the Planning Department (Hotline: 2231 5000) (17/F, North Point Government Offices, 333 Java Road, North Point, Hong Kong and 14/F, Sha Tin Government Offices, I Sheung Wo Che Road, Sha Tin, New Territories). 請先細閱《申請須知》的資料單張,然後填寫此表格。該份文件可從委員會的網頁下載(網址: <a href="http://www.info.gov.hk/tpb/">http://www.info.gov.hk/tpb/</a> ),亦可向委員會秘書處(香港北角渣華道 333 號北角政府合署 15 樓,電話: 2231 4810 或 2231 4835)及規劃署的規劃資料查詢處(熱線: 2231 5000) (香港北角渣華道 333 號北角政府合署 17 樓及新界沙田上禾輋路 1 號沙田政府合署 14 樓)索取。 |                                                                                                                                                                                                                                                                               |                                                                                                                                                                                                                             |                          |  |  |  |  |  |  |  |
| 3.<br>_ | the application may be                                                                                                                                                                                                                                                                                                                                                                                                                                                                                                                                                                                                                                                                                                                                                                                                                                                                                      | refused if the real                                                                                                                                                                                                                                                           | Board's website, and obtained from the Secretariat of the tment. The form should be typed or completed in block to uired information or the required copies are incomplete. 向委員會秘書處及規劃署的規劃資料查詢處索取。申請資料或文件副本不齊全,委員會可拒絕處理有關申請 | tters. The processing of |  |  |  |  |  |  |  |
| []      | l. Name of Appli                                                                                                                                                                                                                                                                                                                                                                                                                                                                                                                                                                                                                                                                                                                                                                                                                                                                                            | cant 申請人                                                                                                                                                                                                                                                                      |                                                                                                                                                                                                                             | <del></del>              |  |  |  |  |  |  |  |
| ľ       | (☑Mr. 先生 / □ Mrs. ラ                                                                                                                                                                                                                                                                                                                                                                                                                                                                                                                                                                                                                                                                                                                                                                                                                                                                                         | <br>夫人 /□ Miss 小姐                                                                                                                                                                                                                                                             | /□Ms. 女士 /□Company 公司 /□Organisation 機構 )                                                                                                                                                                                   |                          |  |  |  |  |  |  |  |
|         | CHAN WAN                                                                                                                                                                                                                                                                                                                                                                                                                                                                                                                                                                                                                                                                                                                                                                                                                                                                                                    | CHOI (陳運財                                                                                                                                                                                                                                                                     | · · · · · · · · · · · · · · · · · · ·                                                                                                                                                                                       |                          |  |  |  |  |  |  |  |
| 2       | . Name of Autho                                                                                                                                                                                                                                                                                                                                                                                                                                                                                                                                                                                                                                                                                                                                                                                                                                                                                             | rised Agent (i                                                                                                                                                                                                                                                                | f applicable) 獲授權代理人姓名/名稱(                                                                                                                                                                                                  | 如適用)                     |  |  |  |  |  |  |  |
|         |                                                                                                                                                                                                                                                                                                                                                                                                                                                                                                                                                                                                                                                                                                                                                                                                                                                                                                             |                                                                                                                                                                                                                                                                               | /□Ms. 女士 /□Company公司 /□Organisation 機構)                                                                                                                                                                                     |                          |  |  |  |  |  |  |  |
|         |                                                                                                                                                                                                                                                                                                                                                                                                                                                                                                                                                                                                                                                                                                                                                                                                                                                                                                             |                                                                                                                                                                                                                                                                               |                                                                                                                                                                                                                             |                          |  |  |  |  |  |  |  |
| 3       | . Application Sit                                                                                                                                                                                                                                                                                                                                                                                                                                                                                                                                                                                                                                                                                                                                                                                                                                                                                           | e 申請地點                                                                                                                                                                                                                                                                        |                                                                                                                                                                                                                             |                          |  |  |  |  |  |  |  |
|         | (a) Full address<br>demarcation dis<br>number (if applica<br>詳細地址/地黑<br>地段號碼(如適)                                                                                                                                                                                                                                                                                                                                                                                                                                                                                                                                                                                                                                                                                                                                                                                                                            | strict and lot able)<br>b/丈量約份及                                                                                                                                                                                                                                               | DD78 LOT 1117&1118                                                                                                                                                                                                          |                          |  |  |  |  |  |  |  |
| (       | (b) Site area and/or involved 涉及的地盤面積/                                                                                                                                                                                                                                                                                                                                                                                                                                                                                                                                                                                                                                                                                                                                                                                                                                                                      |                                                                                                                                                                                                                                                                               | ☑Site area 地盤面積sq.m<br>□Gross floor area 總樓面面積sq.m                                                                                                                                                                          | 1                        |  |  |  |  |  |  |  |
| (       | c) Area of Governme<br>(if any)                                                                                                                                                                                                                                                                                                                                                                                                                                                                                                                                                                                                                                                                                                                                                                                                                                                                             |                                                                                                                                                                                                                                                                               | sa m 平方                                                                                                                                                                                                                     | * [] \ hout \ \(\phi\)   |  |  |  |  |  |  |  |

| J        |                                                                                                                                                                                                                                                                                                                                                                                                                                                                                                                                                                                                                                                                                                                                                                                                                                                                                                                                                                                                                                                                                                                                                                                                                                                                                                                                                                                                                                                                                                                                                                                                                                                                                                                                                                                                                                                                                                                                                                                                                                                                                                                               |                                       |                                                                                                                      |                                                                |  |  |  |  |  |
|----------|-------------------------------------------------------------------------------------------------------------------------------------------------------------------------------------------------------------------------------------------------------------------------------------------------------------------------------------------------------------------------------------------------------------------------------------------------------------------------------------------------------------------------------------------------------------------------------------------------------------------------------------------------------------------------------------------------------------------------------------------------------------------------------------------------------------------------------------------------------------------------------------------------------------------------------------------------------------------------------------------------------------------------------------------------------------------------------------------------------------------------------------------------------------------------------------------------------------------------------------------------------------------------------------------------------------------------------------------------------------------------------------------------------------------------------------------------------------------------------------------------------------------------------------------------------------------------------------------------------------------------------------------------------------------------------------------------------------------------------------------------------------------------------------------------------------------------------------------------------------------------------------------------------------------------------------------------------------------------------------------------------------------------------------------------------------------------------------------------------------------------------|---------------------------------------|----------------------------------------------------------------------------------------------------------------------|----------------------------------------------------------------|--|--|--|--|--|
| (d)      | Name and number of the statutory plan(s) 有關法定圖則的名稱及編                                                                                                                                                                                                                                                                                                                                                                                                                                                                                                                                                                                                                                                                                                                                                                                                                                                                                                                                                                                                                                                                                                                                                                                                                                                                                                                                                                                                                                                                                                                                                                                                                                                                                                                                                                                                                                                                                                                                                                                                                                                                          | ]                                     | S/NE-TKLN/2                                                                                                          |                                                                |  |  |  |  |  |
| (e)      | Land use zone(s) involved<br>涉及的土地用途地帶                                                                                                                                                                                                                                                                                                                                                                                                                                                                                                                                                                                                                                                                                                                                                                                                                                                                                                                                                                                                                                                                                                                                                                                                                                                                                                                                                                                                                                                                                                                                                                                                                                                                                                                                                                                                                                                                                                                                                                                                                                                                                        |                                       | REC /康樂用途                                                                                                            |                                                                |  |  |  |  |  |
| (f)      | Current use(s)<br>現時用途                                                                                                                                                                                                                                                                                                                                                                                                                                                                                                                                                                                                                                                                                                                                                                                                                                                                                                                                                                                                                                                                                                                                                                                                                                                                                                                                                                                                                                                                                                                                                                                                                                                                                                                                                                                                                                                                                                                                                                                                                                                                                                        | 公共事業裝置(太陽能光伏系統)                       |                                                                                                                      |                                                                |  |  |  |  |  |
|          | Use the control of t |                                       |                                                                                                                      |                                                                |  |  |  |  |  |
| 4.       | "Current Land Owner                                                                                                                                                                                                                                                                                                                                                                                                                                                                                                                                                                                                                                                                                                                                                                                                                                                                                                                                                                                                                                                                                                                                                                                                                                                                                                                                                                                                                                                                                                                                                                                                                                                                                                                                                                                                                                                                                                                                                                                                                                                                                                           | r" of Ap                              | oplication Site 申請地點的「現行土均                                                                                           | 也擁有人」                                                          |  |  |  |  |  |
| The      | applicant 申請人 -                                                                                                                                                                                                                                                                                                                                                                                                                                                                                                                                                                                                                                                                                                                                                                                                                                                                                                                                                                                                                                                                                                                                                                                                                                                                                                                                                                                                                                                                                                                                                                                                                                                                                                                                                                                                                                                                                                                                                                                                                                                                                                               |                                       |                                                                                                                      |                                                                |  |  |  |  |  |
|          | is the sole "current land owns<br>是唯一的「現行土地擁有人                                                                                                                                                                                                                                                                                                                                                                                                                                                                                                                                                                                                                                                                                                                                                                                                                                                                                                                                                                                                                                                                                                                                                                                                                                                                                                                                                                                                                                                                                                                                                                                                                                                                                                                                                                                                                                                                                                                                                                                                                                                                                | er"#& (ple<br>人」#& (請                 | ase proceed to Part 6 and attach documentary proof<br>繼續填寫第 6 部分,並夾附業權證明文件)。                                         | of ownership).                                                 |  |  |  |  |  |
| <b>4</b> | is one of the "current land ow<br>是其中一名「現行土地擁有                                                                                                                                                                                                                                                                                                                                                                                                                                                                                                                                                                                                                                                                                                                                                                                                                                                                                                                                                                                                                                                                                                                                                                                                                                                                                                                                                                                                                                                                                                                                                                                                                                                                                                                                                                                                                                                                                                                                                                                                                                                                                | vners'***。<br>写人」 <sup>#&amp;</sup> ( | (please attach documentary proof of ownership).<br>請夾附業權證明文件)。                                                       |                                                                |  |  |  |  |  |
|          | is not a "current land owner"<br>並不是「現行土地擁有人」                                                                                                                                                                                                                                                                                                                                                                                                                                                                                                                                                                                                                                                                                                                                                                                                                                                                                                                                                                                                                                                                                                                                                                                                                                                                                                                                                                                                                                                                                                                                                                                                                                                                                                                                                                                                                                                                                                                                                                                                                                                                                 | #.                                    |                                                                                                                      |                                                                |  |  |  |  |  |
|          | The application site is entirel<br>申請地點完全位於政府土地                                                                                                                                                                                                                                                                                                                                                                                                                                                                                                                                                                                                                                                                                                                                                                                                                                                                                                                                                                                                                                                                                                                                                                                                                                                                                                                                                                                                                                                                                                                                                                                                                                                                                                                                                                                                                                                                                                                                                                                                                                                                               | y on Gov<br>七上(請紹                     | ernment land (please proceed to Part 6).<br>監續填寫第 6 部分)。                                                             |                                                                |  |  |  |  |  |
| 5.       | Statement on Owner's<br>就土地擁有人的同意                                                                                                                                                                                                                                                                                                                                                                                                                                                                                                                                                                                                                                                                                                                                                                                                                                                                                                                                                                                                                                                                                                                                                                                                                                                                                                                                                                                                                                                                                                                                                                                                                                                                                                                                                                                                                                                                                                                                                                                                                                                                                             |                                       |                                                                                                                      |                                                                |  |  |  |  |  |
| (a)      | According to the reco                                                                                                                                                                                                                                                                                                                                                                                                                                                                                                                                                                                                                                                                                                                                                                                                                                                                                                                                                                                                                                                                                                                                                                                                                                                                                                                                                                                                                                                                                                                                                                                                                                                                                                                                                                                                                                                                                                                                                                                                                                                                                                         | ord(s) of                             | the Land Registry as at                                                                                              |                                                                |  |  |  |  |  |
| (þ)      | The applicant 申請人 -                                                                                                                                                                                                                                                                                                                                                                                                                                                                                                                                                                                                                                                                                                                                                                                                                                                                                                                                                                                                                                                                                                                                                                                                                                                                                                                                                                                                                                                                                                                                                                                                                                                                                                                                                                                                                                                                                                                                                                                                                                                                                                           |                                       |                                                                                                                      | ·                                                              |  |  |  |  |  |
|          | has obtained consent(s)                                                                                                                                                                                                                                                                                                                                                                                                                                                                                                                                                                                                                                                                                                                                                                                                                                                                                                                                                                                                                                                                                                                                                                                                                                                                                                                                                                                                                                                                                                                                                                                                                                                                                                                                                                                                                                                                                                                                                                                                                                                                                                       | of                                    | "current land owner(s)".                                                                                             | ·                                                              |  |  |  |  |  |
|          | 已取得名「現行」                                                                                                                                                                                                                                                                                                                                                                                                                                                                                                                                                                                                                                                                                                                                                                                                                                                                                                                                                                                                                                                                                                                                                                                                                                                                                                                                                                                                                                                                                                                                                                                                                                                                                                                                                                                                                                                                                                                                                                                                                                                                                                                      | 上地擁有。                                 | 人」"的同意。                                                                                                              | •                                                              |  |  |  |  |  |
| •        | Details of consent of "c                                                                                                                                                                                                                                                                                                                                                                                                                                                                                                                                                                                                                                                                                                                                                                                                                                                                                                                                                                                                                                                                                                                                                                                                                                                                                                                                                                                                                                                                                                                                                                                                                                                                                                                                                                                                                                                                                                                                                                                                                                                                                                      | current la                            | nd owner(s)"# obtained 取得「現行土地擁有人                                                                                    | 」"同意的詳情                                                        |  |  |  |  |  |
|          | No. of 'Current<br>Land Owner(s)'<br>「現行土地球方                                                                                                                                                                                                                                                                                                                                                                                                                                                                                                                                                                                                                                                                                                                                                                                                                                                                                                                                                                                                                                                                                                                                                                                                                                                                                                                                                                                                                                                                                                                                                                                                                                                                                                                                                                                                                                                                                                                                                                                                                                                                                  | number/a                              | ddress of premises as shown in the record of the Land<br>re consent(s) has/have been obtained<br>冊處記錄已獲得同意的地段號碼/處所地址 | Date of consent obtained<br>(DD/MM/YYYY)<br>取得同意的日期<br>(日/月/年) |  |  |  |  |  |
|          |                                                                                                                                                                                                                                                                                                                                                                                                                                                                                                                                                                                                                                                                                                                                                                                                                                                                                                                                                                                                                                                                                                                                                                                                                                                                                                                                                                                                                                                                                                                                                                                                                                                                                                                                                                                                                                                                                                                                                                                                                                                                                                                               |                                       |                                                                                                                      |                                                                |  |  |  |  |  |
|          |                                                                                                                                                                                                                                                                                                                                                                                                                                                                                                                                                                                                                                                                                                                                                                                                                                                                                                                                                                                                                                                                                                                                                                                                                                                                                                                                                                                                                                                                                                                                                                                                                                                                                                                                                                                                                                                                                                                                                                                                                                                                                                                               |                                       |                                                                                                                      |                                                                |  |  |  |  |  |
|          |                                                                                                                                                                                                                                                                                                                                                                                                                                                                                                                                                                                                                                                                                                                                                                                                                                                                                                                                                                                                                                                                                                                                                                                                                                                                                                                                                                                                                                                                                                                                                                                                                                                                                                                                                                                                                                                                                                                                                                                                                                                                                                                               |                                       | ,                                                                                                                    |                                                                |  |  |  |  |  |
|          | (Please use separate sheets                                                                                                                                                                                                                                                                                                                                                                                                                                                                                                                                                                                                                                                                                                                                                                                                                                                                                                                                                                                                                                                                                                                                                                                                                                                                                                                                                                                                                                                                                                                                                                                                                                                                                                                                                                                                                                                                                                                                                                                                                                                                                                   | if the space                          | e of any box above is insufficient 专门上列任何方纹的大                                                                        |                                                                |  |  |  |  |  |