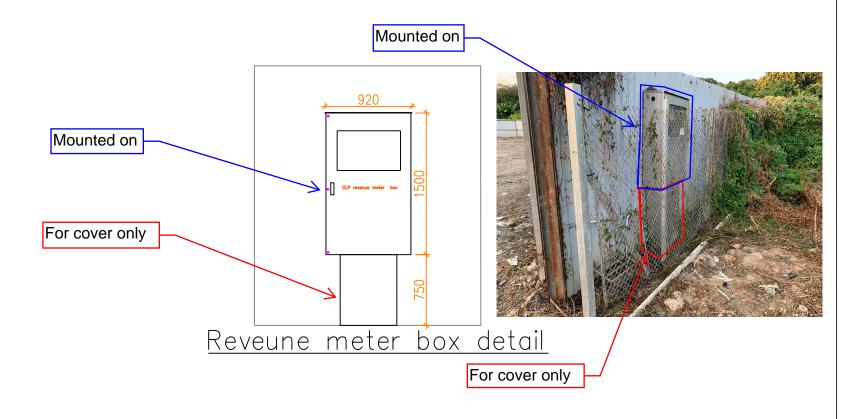

From:

Sent: Wednesday, September 6, 2023 3:00 PM

To: wstwong@pland.gov.hk

Cc:

Subject: RE: Application of S16-1 "SOLAR PV" at DD78 LOT1117&1118

Dear William WONG,

Attached the updated floor plan & detail for your reference. Thank you.

Thanks/regards,

kit

香港太陽能發展有限公司

HONG KONG SOLAR DEVELOPMENT COMPANY LIMITED

From:

Sent: Wednesday, September 6, 2023 2:03 PM

To: 'wstwong@pland.gov.hk' < wstwong@pland.gov.hk >

Cc:

Subject: RE: Application of S16-1 "SOLAR PV" at DD78 LOT1117&1118

Dear William WONG,

Location (DD78 LOT1117&1118)

Attached the updated floor plan & detail for your reference. Thank you.

Thanks/regards,

kit

香港太陽能發展有限公司

HONG KONG SOLAR DEVELOPMENT COMPANY LIMITED



# PV system detail(no scale)





<u>Fit meter box detail</u>



PV panel supporting detail 2



| For Official Use Only | Application No.<br>申請編號 |  |
|-----------------------|-------------------------|--|
| 請勿填寫此欄                | Date Received<br>收到日期   |  |

- 1. The completed form and supporting documents (if any) should be sent to the Secretary, Town Planning Board (the Board), 15/F, North Point Government Offices, 333 Java Road, North Point, Hong Kong. 申請人須把填妥的申請表格及其他支持申請的文件 (倘有),送交香港北角渣華道 333 號北角政府合署 15 樓城市規劃委員會(下稱「委員會」)秘書收。
- 2. Please read the "Guidance Notes" carefully before you fill in this form. The document can be downloaded from the Board's website at <a href="http://www.info.gov.hk/tpb/">http://www.info.gov.hk/tpb/</a>. It can also be obtained from the Secretariat of the Board at 15/F, North Point Government Offices, 333 Java Road, North Point, Hong Kong (Tel: 2231