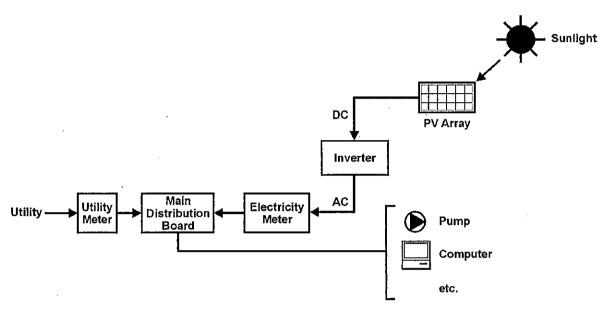

| ,       |                                                                                                                                                                                                                                                                                                                                                                                                                                                                                                                                                                                                                                                                                                                                                                                                                                                                                                             | · · · · · · · · · · · · · · · · · · ·                                                                                                                                                                                                                                         |                                                                                                                                                                                                                             |                          |  |  |  |  |  |  |  |
|---------|-------------------------------------------------------------------------------------------------------------------------------------------------------------------------------------------------------------------------------------------------------------------------------------------------------------------------------------------------------------------------------------------------------------------------------------------------------------------------------------------------------------------------------------------------------------------------------------------------------------------------------------------------------------------------------------------------------------------------------------------------------------------------------------------------------------------------------------------------------------------------------------------------------------|-------------------------------------------------------------------------------------------------------------------------------------------------------------------------------------------------------------------------------------------------------------------------------|-----------------------------------------------------------------------------------------------------------------------------------------------------------------------------------------------------------------------------|--------------------------|--|--|--|--|--|--|--|
|         | For Official Use Only                                                                                                                                                                                                                                                                                                                                                                                                                                                                                                                                                                                                                                                                                                                                                                                                                                                                                       | Application No.<br>申請編號                                                                                                                                                                                                                                                       | A/NE-TKLN/69                                                                                                                                                                                                                |                          |  |  |  |  |  |  |  |
|         | 請勿填寫此欄                                                                                                                                                                                                                                                                                                                                                                                                                                                                                                                                                                                                                                                                                                                                                                                                                                                                                                      | Date Received<br>收到日期                                                                                                                                                                                                                                                         | Date Received                                                                                                                                                                                                               |                          |  |  |  |  |  |  |  |
| 1.      |                                                                                                                                                                                                                                                                                                                                                                                                                                                                                                                                                                                                                                                                                                                                                                                                                                                                                                             | The completed form and supporting documents (if any) should be sent to the Secretary, Town Planning Board (the Board), 15/F, North Point Government Offices, 333 Java Road, North Point, Hong Kong. 申請人須把填妥的申請表格及其他支持申請的文件(倘有),送交香港北角渣華道 333 號北角政府合署 15 樓城市規劃委員會(下稱「委員會」)秘書收。 |                                                                                                                                                                                                                             |                          |  |  |  |  |  |  |  |
| 2.      | Please read the "Guidance Notes" carefully before you fill in this form. The document can be downloaded from the Board's website at <a href="http://www.info.gov.hk/tpb/">http://www.info.gov.hk/tpb/</a> . It can also be obtained from the Secretariat of the Board at 15/F, North Point Government Offices, 333 Java Road, North Point, Hong Kong (Tel: 2231 4810 or 2231 4835), and the Planning Enquiry Counters of the Planning Department (Hotline: 2231 5000) (17/F, North Point Government Offices, 333 Java Road, North Point, Hong Kong and 14/F, Sha Tin Government Offices, I Sheung Wo Che Road, Sha Tin, New Territories). 請先細閱《申請須知》的資料單張,然後填寫此表格。該份文件可從委員會的網頁下載(網址: <a href="http://www.info.gov.hk/tpb/">http://www.info.gov.hk/tpb/</a> ),亦可向委員會秘書處(香港北角渣華道 333 號北角政府合署 15 樓,電話: 2231 4810 或 2231 4835)及規劃署的規劃資料查詢處(熱線: 2231 5000) (香港北角渣華道 333 號北角政府合署 17 樓及新界沙田上禾輋路 1 號沙田政府合署 14 樓)索取。 |                                                                                                                                                                                                                                                                               |                                                                                                                                                                                                                             |                          |  |  |  |  |  |  |  |
| 3.<br>_ | the application may be                                                                                                                                                                                                                                                                                                                                                                                                                                                                                                                                                                                                                                                                                                                                                                                                                                                                                      | refused if the real                                                                                                                                                                                                                                                           | Board's website, and obtained from the Secretariat of the tment. The form should be typed or completed in block to uired information or the required copies are incomplete. 向委員會秘書處及規劃署的規劃資料查詢處索取。申請資料或文件副本不齊全,委員會可拒絕處理有關申請 | tters. The processing of |  |  |  |  |  |  |  |
| []      | l. Name of Appli                                                                                                                                                                                                                                                                                                                                                                                                                                                                                                                                                                                                                                                                                                                                                                                                                                                                                            | cant 申請人                                                                                                                                                                                                                                                                      |                                                                                                                                                                                                                             | <del></del>              |  |  |  |  |  |  |  |
| ľ       | (☑Mr. 先生 / □ Mrs. ラ                                                                                                                                                                                                                                                                                                                                                                                                                                                                                                                                                                                                                                                                                                                                                                                                                                                                                         | <br>夫人 /□ Miss 小姐                                                                                                                                                                                                                                                             | /□Ms. 女士 /□Company 公司 /□Organisation 機構 )                                                                                                                                                                                   |                          |  |  |  |  |  |  |  |
|         | CHAN WAN                                                                                                                                                                                                                                                                                                                                                                                                                                                                                                                                                                                                                                                                                                                                                                                                                                                                                                    | CHOI (陳運財                                                                                                                                                                                                                                                                     | · · · · · · · · · · · · · · · · · · ·                                                                                                                                                                                       |                          |  |  |  |  |  |  |  |
| 2       | . Name of Autho                                                                                                                                                                                                                                                                                                                                                                                                                                                                                                                                                                                                                                                                                                                                                                                                                                                                                             | rised Agent (i                                                                                                                                                                                                                                                                | f applicable) 獲授權代理人姓名/名稱(                                                                                                                                                                                                  | 如適用)                     |  |  |  |  |  |  |  |
|         |                                                                                                                                                                                                                                                                                                                                                                                                                                                                                                                                                                                                                                                                                                                                                                                                                                                                                                             |                                                                                                                                                                                                                                                                               | /□Ms. 女士 /□Company公司 /□Organisation 機構)                                                                                                                                                                                     |                          |  |  |  |  |  |  |  |
|         |                                                                                                                                                                                                                                                                                                                                                                                                                                                                                                                                                                                                                                                                                                                                                                                                                                                                                                             |                                                                                                                                                                                                                                                                               |                                                                                                                                                                                                                             |                          |  |  |  |  |  |  |  |
| 3       | . Application Sit                                                                                                                                                                                                                                                                                                                                                                                                                                                                                                                                                                                                                                                                                                                                                                                                                                                                                           | e 申請地點                                                                                                                                                                                                                                                                        |                                                                                                                                                                                                                             |                          |  |  |  |  |  |  |  |
|         | (a) Full address<br>demarcation dis<br>number (if applica<br>詳細地址/地黑<br>地段號碼(如適)                                                                                                                                                                                                                                                                                                                                                                                                                                                                                                                                                                                                                                                                                                                                                                                                                            | strict and lot able)<br>b/丈量約份及                                                                                                                                                                                                                                               | DD78 LOT 1117&1118                                                                                                                                                                                                          |                          |  |  |  |  |  |  |  |
| (       | (b) Site area and/or involved 涉及的地盤面積/                                                                                                                                                                                                                                                                                                                                                                                                                                                                                                                                                                                                                                                                                                                                                                                                                                                                      |                                                                                                                                                                                                                                                                               | ☑Site area 地盤面積sq.m<br>□Gross floor area 總樓面面積sq.m                                                                                                                                                                          | 1                        |  |  |  |  |  |  |  |
| (       | c) Area of Governme<br>(if any)                                                                                                                                                                                                                                                                                                                                                                                                                                                                                                                                                                                                                                                                                                                                                                                                                                                                             |                                                                                                                                                                                                                                                                               | sa m 平方                                                                                                                                                                                                                     | * [] \ hout \ \(\phi\)   |  |  |  |  |  |  |  |

| J        |                                                                                                                                                                                                                                                                                                                                                                                                                                                                                                                                                                                                                                                                                                                                                                                                                                                                                                                                                                                                                                                                                                                                                                                                                                                                                                                                                                                                                                                                                                                                                                                                                                                                                                                                                                                                                                                                                                                                                                                                                                                                                                                               |                                       |                                                                                                                      |                                                                |  |  |  |  |  |
|----------|-------------------------------------------------------------------------------------------------------------------------------------------------------------------------------------------------------------------------------------------------------------------------------------------------------------------------------------------------------------------------------------------------------------------------------------------------------------------------------------------------------------------------------------------------------------------------------------------------------------------------------------------------------------------------------------------------------------------------------------------------------------------------------------------------------------------------------------------------------------------------------------------------------------------------------------------------------------------------------------------------------------------------------------------------------------------------------------------------------------------------------------------------------------------------------------------------------------------------------------------------------------------------------------------------------------------------------------------------------------------------------------------------------------------------------------------------------------------------------------------------------------------------------------------------------------------------------------------------------------------------------------------------------------------------------------------------------------------------------------------------------------------------------------------------------------------------------------------------------------------------------------------------------------------------------------------------------------------------------------------------------------------------------------------------------------------------------------------------------------------------------|---------------------------------------|----------------------------------------------------------------------------------------------------------------------|----------------------------------------------------------------|--|--|--|--|--|
| (d)      | Name and number of the statutory plan(s) 有關法定圖則的名稱及編                                                                                                                                                                                                                                                                                                                                                                                                                                                                                                                                                                                                                                                                                                                                                                                                                                                                                                                                                                                                                                                                                                                                                                                                                                                                                                                                                                                                                                                                                                                                                                                                                                                                                                                                                                                                                                                                                                                                                                                                                                                                          | ]                                     | S/NE-TKLN/2                                                                                                          |                                                                |  |  |  |  |  |
| (e)      | Land use zone(s) involved<br>涉及的土地用途地帶                                                                                                                                                                                                                                                                                                                                                                                                                                                                                                                                                                                                                                                                                                                                                                                                                                                                                                                                                                                                                                                                                                                                                                                                                                                                                                                                                                                                                                                                                                                                                                                                                                                                                                                                                                                                                                                                                                                                                                                                                                                                                        |                                       | REC /康樂用途                                                                                                            |                                                                |  |  |  |  |  |
| (f)      | Current use(s)<br>現時用途                                                                                                                                                                                                                                                                                                                                                                                                                                                                                                                                                                                                                                                                                                                                                                                                                                                                                                                                                                                                                                                                                                                                                                                                                                                                                                                                                                                                                                                                                                                                                                                                                                                                                                                                                                                                                                                                                                                                                                                                                                                                                                        | 公共事業裝置(太陽能光伏系統)                       |                                                                                                                      |                                                                |  |  |  |  |  |
|          | Use the control of t |                                       |                                                                                                                      |                                                                |  |  |  |  |  |
| 4.       | "Current Land Owner                                                                                                                                                                                                                                                                                                                                                                                                                                                                                                                                                                                                                                                                                                                                                                                                                                                                                                                                                                                                                                                                                                                                                                                                                                                                                                                                                                                                                                                                                                                                                                                                                                                                                                                                                                                                                                                                                                                                                                                                                                                                                                           | r" of Ap                              | oplication Site 申請地點的「現行土均                                                                                           | 也擁有人」                                                          |  |  |  |  |  |
| The      | applicant 申請人 -                                                                                                                                                                                                                                                                                                                                                                                                                                                                                                                                                                                                                                                                                                                                                                                                                                                                                                                                                                                                                                                                                                                                                                                                                                                                                                                                                                                                                                                                                                                                                                                                                                                                                                                                                                                                                                                                                                                                                                                                                                                                                                               |                                       |                                                                                                                      |                                                                |  |  |  |  |  |
|          | is the sole "current land owns<br>是唯一的「現行土地擁有人                                                                                                                                                                                                                                                                                                                                                                                                                                                                                                                                                                                                                                                                                                                                                                                                                                                                                                                                                                                                                                                                                                                                                                                                                                                                                                                                                                                                                                                                                                                                                                                                                                                                                                                                                                                                                                                                                                                                                                                                                                                                                | er"#& (ple<br>人」#& (請                 | ase proceed to Part 6 and attach documentary proof<br>繼續填寫第 6 部分,並夾附業權證明文件)。                                         | of ownership).                                                 |  |  |  |  |  |
| <b>4</b> | is one of the "current land ow<br>是其中一名「現行土地擁有                                                                                                                                                                                                                                                                                                                                                                                                                                                                                                                                                                                                                                                                                                                                                                                                                                                                                                                                                                                                                                                                                                                                                                                                                                                                                                                                                                                                                                                                                                                                                                                                                                                                                                                                                                                                                                                                                                                                                                                                                                                                                | vners'***。<br>写人」 <sup>#&amp;</sup> ( | (please attach documentary proof of ownership).<br>請夾附業權證明文件)。                                                       |                                                                |  |  |  |  |  |
|          | is not a "current land owner"<br>並不是「現行土地擁有人」                                                                                                                                                                                                                                                                                                                                                                                                                                                                                                                                                                                                                                                                                                                                                                                                                                                                                                                                                                                                                                                                                                                                                                                                                                                                                                                                                                                                                                                                                                                                                                                                                                                                                                                                                                                                                                                                                                                                                                                                                                                                                 | #.                                    |                                                                                                                      |                                                                |  |  |  |  |  |
|          | The application site is entirel<br>申請地點完全位於政府土地                                                                                                                                                                                                                                                                                                                                                                                                                                                                                                                                                                                                                                                                                                                                                                                                                                                                                                                                                                                                                                                                                                                                                                                                                                                                                                                                                                                                                                                                                                                                                                                                                                                                                                                                                                                                                                                                                                                                                                                                                                                                               | y on Gov<br>七上(請紹                     | ernment land (please proceed to Part 6).<br>監續填寫第 6 部分)。                                                             |                                                                |  |  |  |  |  |
| 5.       | Statement on Owner's<br>就土地擁有人的同意                                                                                                                                                                                                                                                                                                                                                                                                                                                                                                                                                                                                                                                                                                                                                                                                                                                                                                                                                                                                                                                                                                                                                                                                                                                                                                                                                                                                                                                                                                                                                                                                                                                                                                                                                                                                                                                                                                                                                                                                                                                                                             |                                       |                                                                                                                      |                                                                |  |  |  |  |  |
| (a)      | According to the reco                                                                                                                                                                                                                                                                                                                                                                                                                                                                                                                                                                                                                                                                                                                                                                                                                                                                                                                                                                                                                                                                                                                                                                                                                                                                                                                                                                                                                                                                                                                                                                                                                                                                                                                                                                                                                                                                                                                                                                                                                                                                                                         | ord(s) of                             | the Land Registry as at                                                                                              |                                                                |  |  |  |  |  |
| (þ)      | The applicant 申請人 -                                                                                                                                                                                                                                                                                                                                                                                                                                                                                                                                                                                                                                                                                                                                                                                                                                                                                                                                                                                                                                                                                                                                                                                                                                                                                                                                                                                                                                                                                                                                                                                                                                                                                                                                                                                                                                                                                                                                                                                                                                                                                                           |                                       |                                                                                                                      | ·                                                              |  |  |  |  |  |
|          | has obtained consent(s)                                                                                                                                                                                                                                                                                                                                                                                                                                                                                                                                                                                                                                                                                                                                                                                                                                                                                                                                                                                                                                                                                                                                                                                                                                                                                                                                                                                                                                                                                                                                                                                                                                                                                                                                                                                                                                                                                                                                                                                                                                                                                                       | of                                    | "current land owner(s)".                                                                                             | ·                                                              |  |  |  |  |  |
|          | 已取得名「現行」                                                                                                                                                                                                                                                                                                                                                                                                                                                                                                                                                                                                                                                                                                                                                                                                                                                                                                                                                                                                                                                                                                                                                                                                                                                                                                                                                                                                                                                                                                                                                                                                                                                                                                                                                                                                                                                                                                                                                                                                                                                                                                                      | 上地擁有。                                 | 人」"的同意。                                                                                                              | •                                                              |  |  |  |  |  |
| •        | Details of consent of "c                                                                                                                                                                                                                                                                                                                                                                                                                                                                                                                                                                                                                                                                                                                                                                                                                                                                                                                                                                                                                                                                                                                                                                                                                                                                                                                                                                                                                                                                                                                                                                                                                                                                                                                                                                                                                                                                                                                                                                                                                                                                                                      | current la                            | nd owner(s)"# obtained 取得「現行土地擁有人                                                                                    | 」"同意的詳情                                                        |  |  |  |  |  |
|          | No. of 'Current<br>Land Owner(s)'<br>「現行土地球方                                                                                                                                                                                                                                                                                                                                                                                                                                                                                                                                                                                                                                                                                                                                                                                                                                                                                                                                                                                                                                                                                                                                                                                                                                                                                                                                                                                                                                                                                                                                                                                                                                                                                                                                                                                                                                                                                                                                                                                                                                                                                  | number/a                              | ddress of premises as shown in the record of the Land<br>re consent(s) has/have been obtained<br>冊處記錄已獲得同意的地段號碼/處所地址 | Date of consent obtained<br>(DD/MM/YYYY)<br>取得同意的日期<br>(日/月/年) |  |  |  |  |  |
|          |                                                                                                                                                                                                                                                                                                                                                                                                                                                                                                                                                                                                                                                                                                                                                                                                                                                                                                                                                                                                                                                                                                                                                                                                                                                                                                                                                                                                                                                                                                                                                                                                                                                                                                                                                                                                                                                                                                                                                                                                                                                                                                                               |                                       |                                                                                                                      |                                                                |  |  |  |  |  |
|          |                                                                                                                                                                                                                                                                                                                                                                                                                                                                                                                                                                                                                                                                                                                                                                                                                                                                                                                                                                                                                                                                                                                                                                                                                                                                                                                                                                                                                                                                                                                                                                                                                                                                                                                                                                                                                                                                                                                                                                                                                                                                                                                               |                                       |                                                                                                                      |                                                                |  |  |  |  |  |
|          |                                                                                                                                                                                                                                                                                                                                                                                                                                                                                                                                                                                                                                                                                                                                                                                                                                                                                                                                                                                                                                                                                                                                                                                                                                                                                                                                                                                                                                                                                                                                                                                                                                                                                                                                                                                                                                                                                                                                                                                                                                                                                                                               |                                       | ,                                                                                                                    |                                                                |  |  |  |  |  |
|          | (Please use separate sheets                                                                                                                                                                                                                                                                                                                                                                                                                                                                                                                                                                                                                                                                                                                                                                                                                                                                                                                                                                                                                                                                                                                                                                                                                                                                                                                                                                                                                                                                                                                                                                                                                                                                                                                                                                                                                                                                                                                                                                                                                                                                                                   | if the space                          | e of any box above is insufficient 专门上列任何方纹的大                                                                        |                                                                |  |  |  |  |  |