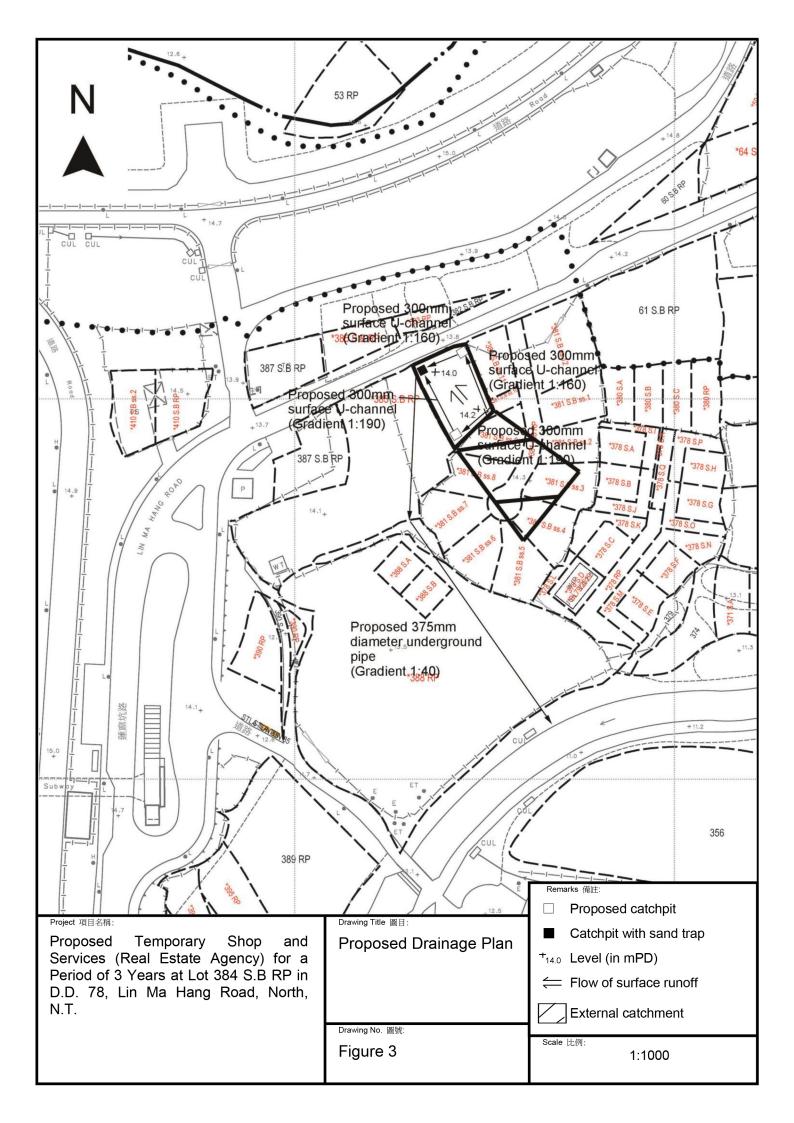

In association with the proposed use, adequate space for manoeuvring is available within the application site.





#### Structure 3 Electricity meter room GFA: Not exceeding 10m<sup>2</sup> Height: Not exceeding 3m Structure 2 No. of storey: 1 Toilet GFA: Not exceeding 10m2 Height: Not exceeding 3m 6m wide Ingress/Egress 2 parking spaces of No. of storey: 1 5m x 2.5m for private car Structure 1 Shop & services (Real estate agency) GFA: Not exceeding 60m<sup>2</sup> Application · Height: Not exceeding 4.5m site boundary No. of storey: 1

Project 項目名稱:
Proposed Temporary Shop and Services (Real Estate Agency) for a Period of 3 Years at Lot 384 S.B RP in D.D. 78, Lin Ma Hang Road, North, N.T.

Drawing Title 圖目:
Proposed Layout Plan

Proposed Layout Plan

Drawing No. 圖號:
Figure 2

Scale 比例:



Total: 6 pages

Date: 29 February 2024

TPB Ref.: A/NE-TKLN/76

By Email

Town Planning Board 15/F, North Point Government Offices 333, Java Road North Point Hong Kong (Attn: The Secretary)

Dear Sir,

Proposed Temporary Shop and Services (Real Estate Agency) for a Period of 3 Years at Lot 384 S.B RP in D.D. 78, Lin Ma Hang Road, North, N.T.

Our response to the comments of the Transport Department is as follows:

# Transport Department's comments

# (i) The applicant should advise and substantiate the traffic generation from and attraction to the site and the traffic impact to the nearby road links and junctions;

(ii) The applicant shall illustrate on a layout plan, and justify the adequacy of the parking spaces and loading/unloading spaces so provided by relating to the number of vehi