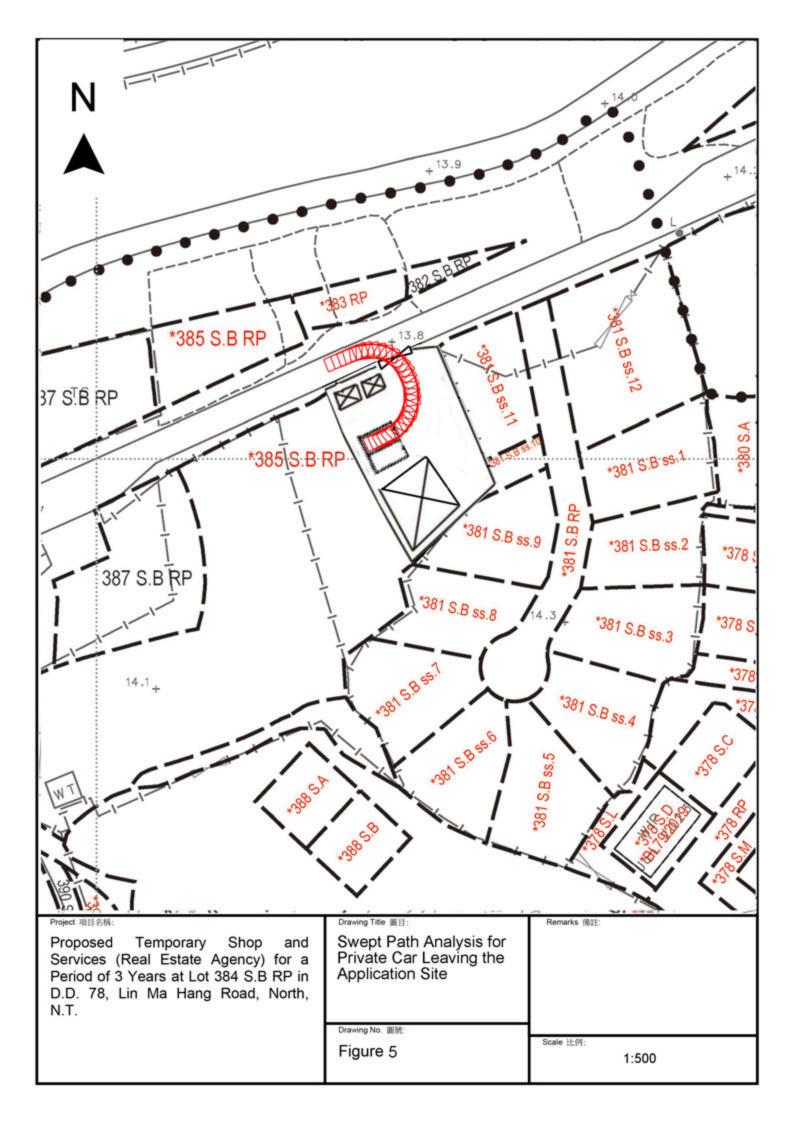

of the proposed development is restricted to 9:00 a.m. to 9:00 p.m. from Mondays to Sundays including public holidays.

Note 2: The pcu of private car is taken as 1; and

Note 3: Morning peak is defined as 7:00a.m. to 9:00a.m. whereas afternoon peak is defined as 5:00p.m. to 7:00p.m.

Should you have any enquiries, please feel free to contact our Mr. Patrick Tsui at at your convenience.

Yours faithfully,

企业LOPU 都市 規劃及 發展期間 有限公司

Patrick Tsui

c.c. Sha Tin, Tai Po and North District Planning Office (Attn: Ms. Jenny CHAN) – By Email





Project 項目名稱:
Proposed Temporary Shop and Services (Real Estate Agency) for a Period of 3 Years at Lot 384 S.B RP in D.D. 78, Lin Ma Hang Road, North, N.T.

Drawing Title 幽目:
Proposed Layout Plan

Proposed Layout Plan

Drawing No. 圖號:
Figure 2

Scale 比例:





# Similar s.16 Applications

# **Approved Applications**

| Application No.           | Use/ Development                                                                                                                                  | Date of Consideration |
|---------------------------|---------------------------------------------------------------------------------------------------------------------------------------------------|-----------------------|
| A/NE-TKLN/23              | Proposed Temporary Place of Recreation, Sports or<br>Culture (Parent-Child Play Area), Eating Place, Shop<br>and Services for a Period of 5 Years | 5.2.2021              |
| A/NE-TKLN/39              | Temporary Retail Shop, Canteen and Ancillary Office for a Period of 3 Years