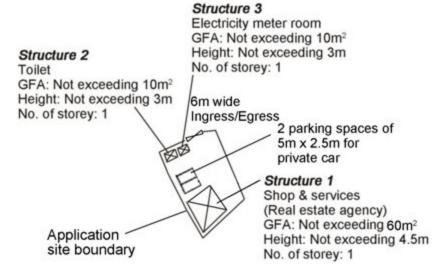

| (pcu/hr)        | at Peak Hours   | at Peak Hours   |
|             | (pcu/hr)        |                 | (pcu/hr)        | (pcu/hr)        |
| Private car | 0.17            | 0.17            | 1               | 1               |

Note 1: The opening hour of the proposed development is restricted to 9:00 a.m. to 9:00 p.m. from Mondays to Sundays including public holidays.

Note 2: The pcu of private car is taken as 1; and

Note 3: Morning peak is defined as 7:00a.m. to 9:00a.m. whereas afternoon peak is defined as 5:00p.m. to 7:00p.m.

Should you have any enquiries, please feel free to contact our Mr. Patrick Tsui at at your convenience.

Yours faithfully,

企业LOPU 都市 規劃及 發展期間 有限公司

Patrick Tsui

c.c. Sha Tin, Tai Po and North District Planning Office (Attn: Ms. Jenny CHAN) – By Email





Project 項目名稱:
Proposed Temporary Shop and Services (Real Estate Agency) for a Period of 3 Years at Lot 384 S.B RP in D.D. 78, Lin Ma Hang Road, North, N.T.

Drawing Title 幽目:
Proposed Layout Plan

Proposed Layout Plan

Drawing No. 圖號:
Figure 2

Scale 比例:





# Similar s.16 Applications

# **Approved Applications**

| Application No.           | Use/ Development                                                                                                                                  | Date of Consideration |
|---------------------------|---------------------------------------------------------------------------------------------------------------------------------------------------|-----------------------|
| A/NE-TKLN/23              | Proposed Temporary Place of Recreation, Sports