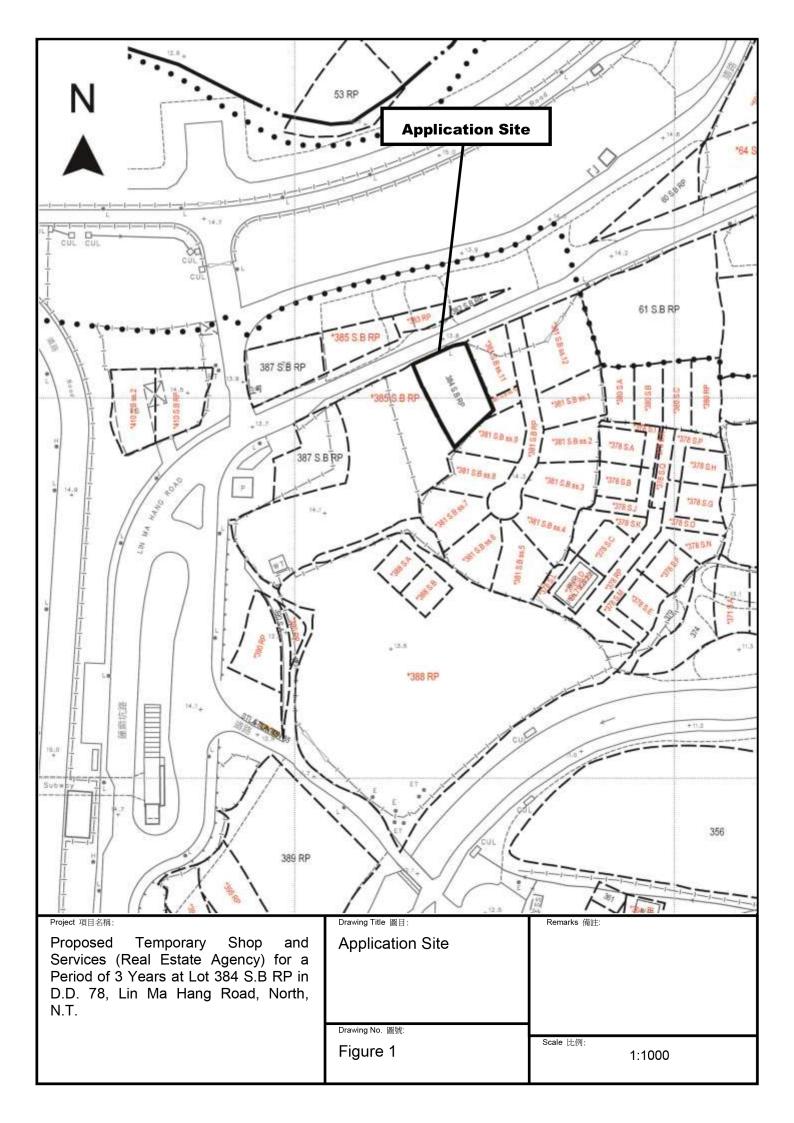

2. Name of Authorised Agent (if applicable) 獲授權代理人姓名/名稱(如適用)

(□Mr. 先生 /□Mrs. 夫人 /□Miss 小姐 /□Ms. 女士 / □Company 公司 /□Organisation 機構 )

Meto Planips Development Company Low-ted(都市现到分發展顧問有股份)

| 3.  | Application Site 申請地點                                                                                |                                                                           |
|-----|------------------------------------------------------------------------------------------------------|---------------------------------------------------------------------------|
| (a) | Full address / location / demarcation district and lot number (if applicable) 詳細地址/地點/丈量約份及地段號碼(如適用) | Lut 1845.B RP in D.D. 78, Lin Me Henry Road,<br>North. N.7.               |
| (b) | Site area and/or gross floor area involved 涉及的地盤面積及/或總樓面面積                                           | □Site area 地盤面積 sq.m 平方米□About 約 □Gross floor area 總樓面面積 sq.m 平方米□About 約 |
| (c) | Area of Government land included (if any)<br>所包括的政府土地面積(倘有)                                          | <b>ペー</b> sq.m 平方米 □About 約                                               |

| (d) | Name and number of statutory plan(s) 有關法定圖則的名稱及                                                             |                                                            | Approved Ta Kwu Ling North Outline Zoning                                                                                      | g Plan No. S/NE-TKLN/2                                         |  |  |
|-----|-------------------------------------------------------------------------------------------------------------|------------------------------------------------------------|--------------------------------------------------------------------------------------------------------------------------------|----------------------------------------------------------------|--|--|
| (e) | Land use zone(s) involv<br>涉及的土地用途地帶                                                                        | ved .                                                      | 'Recreation' ("REC") & 'Village Type Develo                                                                                    | opment' ("V")                                                  |  |  |
|     | ٠.                                                                                                          |                                                            | Vacant site                                                                                                                    |                                                                |  |  |
| (f) | Current use(s)<br>現時用途                                                                                      |                                                            |                                                                                                                                |                                                                |  |  |
|     | - 大时用座                                                                                                      |                                                            | (If there are any Government, institution or community plan and specify the use and gross floor area) (如有任何政府、機構或社區設施,請在關則上顯示: |                                                                |  |  |
| 4.  | "Current Land Ow                                                                                            | ner" of A                                                  | pplication Site 申請地點的「現行土均                                                                                                     | 也擁有人」                                                          |  |  |
| The | applicant 申請人 -                                                                                             |                                                            |                                                                                                                                |                                                                |  |  |
|     | is the sole "current land是唯一的「現行土地擁                                                                         | owner" <sup>#&amp;</sup> (plo<br> 有人」 <sup>#&amp;</sup> (詳 | ease proceed to Part 6 and attach documentary proof<br>j繼續填寫第 6 部分,並夾附業權證明文件)。                                                 | of ownership).                                                 |  |  |
|     | is one of the "current lan<br>是其中一名「現行土地                                                                    | d owners"# &<br>z擁有人」#&                                    | (please attach documentary proof of ownership).<br>(請夾附業權證明文件)。                                                                |                                                                |  |  |
|     | is not a "current land ow<br>並不是「現行土地擁有                                                                     | ner" <sup>#</sup> .<br>人』 <sup>#</sup> 。                   | ·                                                                                                                              |                                                                |  |  |
|     | The application site is entirely on Government land (please proceed to Part 6). 申請地點完全位於政府土地上(請繼續填寫第 6 部分)。 |                                                            |                                                                                                                                |                                                                |  |  |
| 5.  | Statement on Owne 就土地擁有人的                                                                                   |                                                            | nt/Notification<br>日土地擁有人的陳述                                                                                                   |                                                                |  |  |
| (a) | involves a total of                                                                                         | "cı                                                        | 年                                                                                                                              | •                                                              |  |  |
| (b) | The applicant 申請人 -                                                                                         | -                                                          |                                                                                                                                |                                                                |  |  |
|     |                                                                                                             |                                                            | "current land owner(s)".                                                                                                       |                                                                |  |  |
|     | 已取得                                                                                                         |                                                            |                                                                                                                                |                                                                |  |  |
|     | Details of consent of "current land owner(s)" bottained 取得「現行土地擁有人」 問意的詳情                                   |                                                            |                                                                                                                                |                                                                |  |  |
|     | No. of 'Current<br>Land Owner(s)'<br>「現行土地擁有<br>人」數目                                                        | Land Regist                                                | /address of premises as shown in the record of the ry where consent(s) has/have been obtained 冊處記錄已獲得同意的地段號碼/處所地址              | Date of consent obtained<br>(DD/MM/YYYY)<br>取得同意的日期<br>(日/月/年) |  |  |
|     |                                                                                                             |                                                            | ·                                                                                                                              |                                                                |  |  |
|     | i                                                                                                           |                                                            |                                                                                                                                |                                                                |  |  |
|     | ,                                                                                                           |                                                            |                                                                                                                                |                                                                |  |  |
|     | (Please use separate s                                                                                      | heets if the spa                                           | ce of any box above is insufficient. 如上列任何方格的空                                                                                 | ·間不足,諸另實說明)                                                    |  |  |