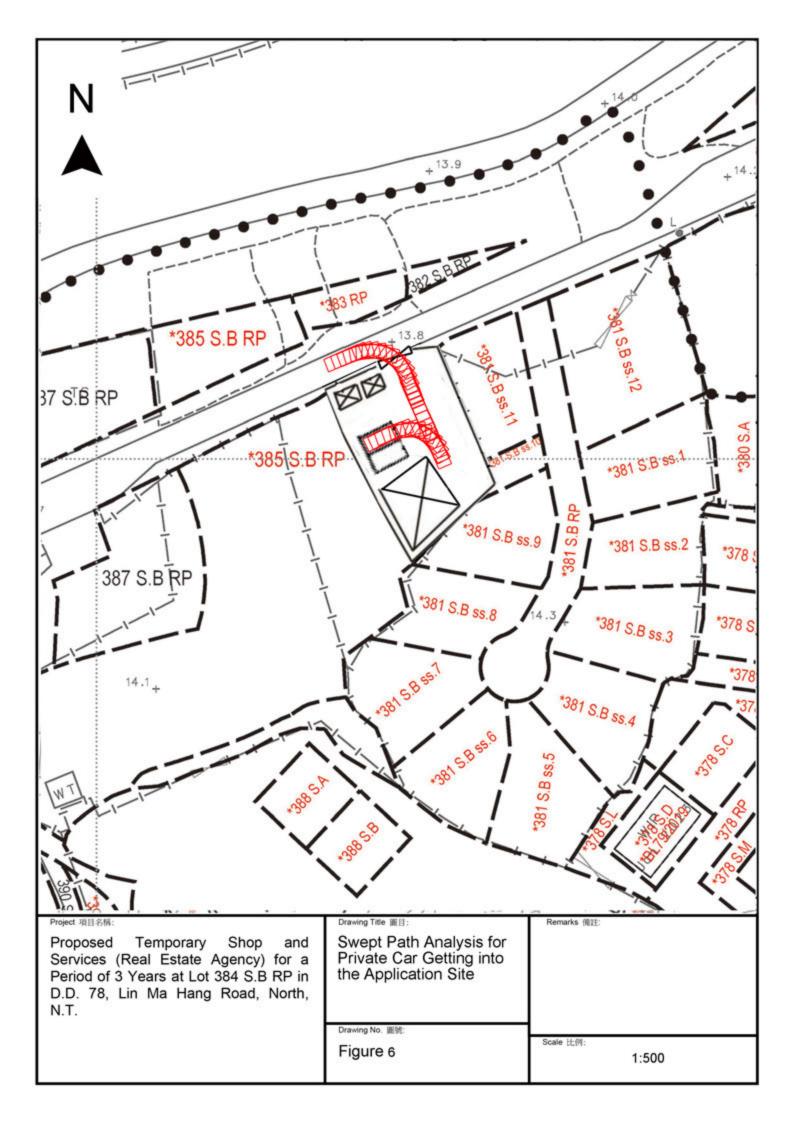

the proposed development is restricted to 9:00 a.m. to 9:00 p.m. from Mondays to Sundays including public holidays.

Note 2: The pcu of private car is taken as 1; and

Note 3: Morning peak is defined as 7:00a.m. to 9:00a.m. whereas afternoon peak is defined as 5:00p.m. to 7:00p.m.

Should you have any enquiries, please feel free to contact our Mr. Patrick Tsui at at your convenience.

Yours faithfully,

企业LOPU 都市 規劃及 發展期間 有限公司

Patrick Tsui

c.c. Sha Tin, Tai Po and North District Planning Office (Attn: Ms. Jenny CHAN) – By Email





Project 項目名稱:
Proposed Temporary Shop and Services (Real Estate Agency) for a Period of 3 Years at Lot 384 S.B RP in D.D. 78, Lin Ma Hang Road, North, N.T.

Drawing Title 幽目:
Proposed Layout Plan

Proposed Layout Plan

Drawing No. 圖號:
Figure 2

Scale 比例:





# Similar s.16 Applications

# **Approved Applications**

| Application No.           | Use/ Development                                                                                                                                  | Date of Consideration |
|---------------------------|---------------------------------------------------------------------------------------------------------------------------------------------------|-----------------------|
| A/NE-TKLN/23              | Proposed Temporary Place of Recreation, Sports or<br>Culture (Parent-Child Play Area), Eating Place, Shop<br>and Services for a Period of 5 Years | 5.2.2021              |
| A/NE-TKLN/39              | Temporary Retail Shop, Canteen and Ancillary Office for a Period of 3 Years