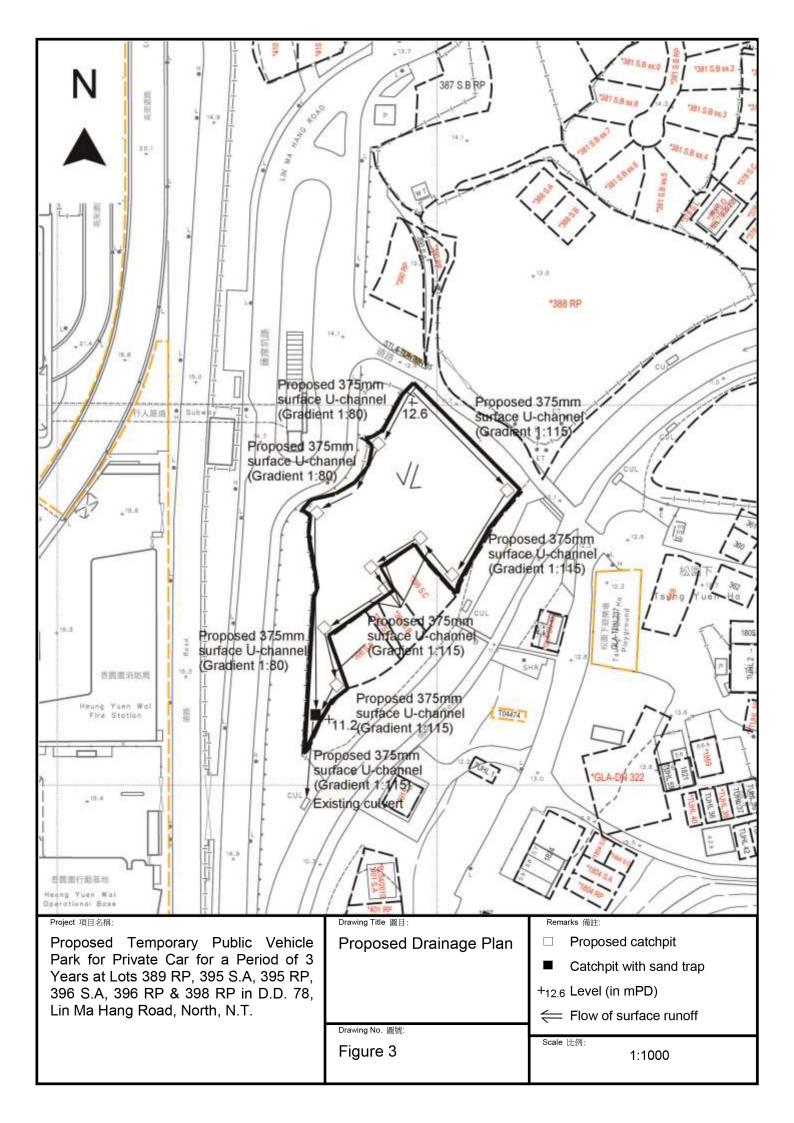

### 2. Name of Authorised Agent (if applicable) 獲授權代理人姓名/名稱(如適用)

(□Mr. 先生/□Mrs. 夫人/□Miss 小姐/□Ms. 女士/□Company 公司/□Organisation 機構)

Metro Planning & Development Company Limited (都市規劃及發展顧問有限公司)

| 3.  | Application Site 申請地點                                                                                |                                                                                                  |
|-----|------------------------------------------------------------------------------------------------------|--------------------------------------------------------------------------------------------------|
| (a) | Full address / location / demarcation district and lot number (if applicable) 詳細地址/地點/丈量約份及地段號碼(如適用) | Lots 389 RP, 395 S.A, 395 RP, 396 S.A, 396 RP & 398 RP in D.D. 78, Lin Ma Hang Road, North, N.T. |
| (b) | Site area and/or gross floor area involved<br>涉及的地盤面積及/或總樓面面<br>積                                    | ☑Site area 地盤面積 2,200 sq.m 平方米☑About 約 Not more than ☑Gross floor area 總樓面面積 36 sq.m 平方米□About 約 |
| (c) | Area of Government land included (if any)<br>所包括的政府土地面積(倘有)                                          | Nil sq.m 平方米 □About 約                                                                            |