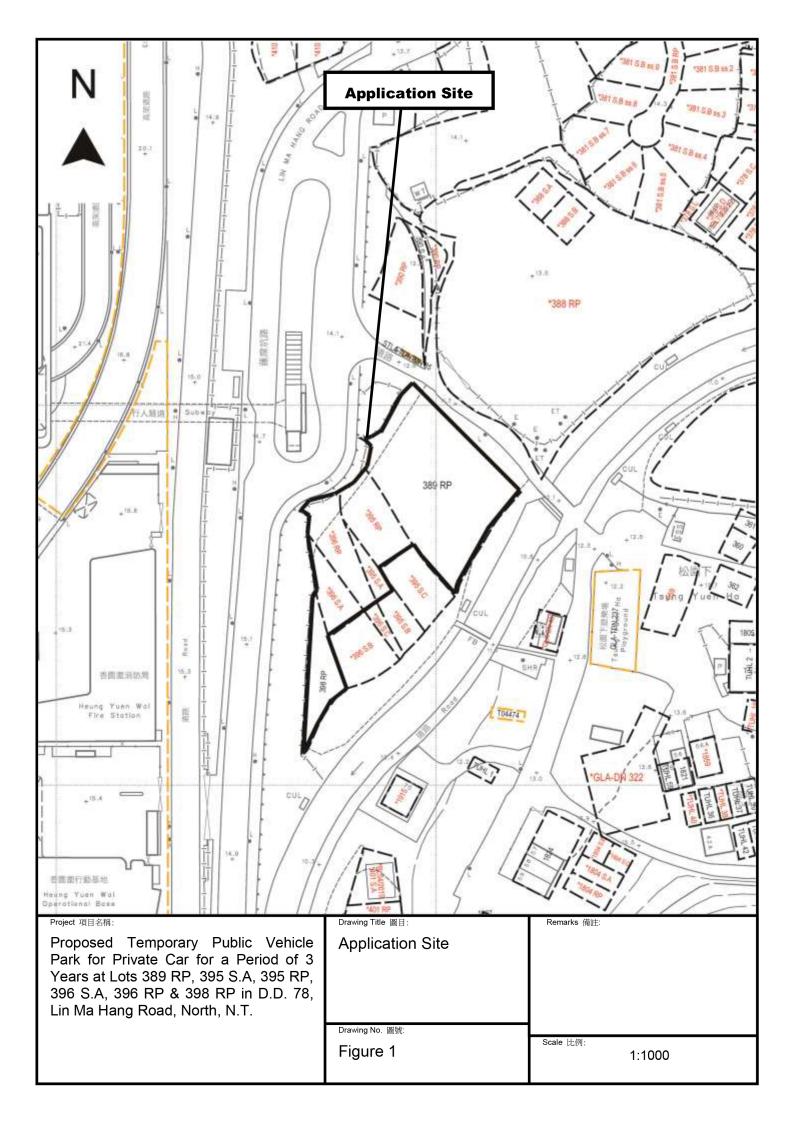

### 2. Name of Authorised Agent (if applicable) 獲授權代理人姓名/名稱(如適用)

(□Mr. 先生/□Mrs. 夫人/□Miss 小姐/□Ms. 女士/□Company 公司/□Organisation 機構)

Metro Planning & Development Company Limited (都市規劃及發展顧問有限公司)

| 3.  | Application Site 申請地點                                                                                |                                                                                                  |
|-----|------------------------------------------------------------------------------------------------------|--------------------------------------------------------------------------------------------------|
| (a) | Full address / location / demarcation district and lot number (if applicable) 詳細地址/地點/丈量約份及地段號碼(如適用) | Lots 389 RP, 395 S.A, 395 RP, 396 S.A, 396 RP & 398 RP in D.D. 78, Lin Ma Hang Road, North, N.T. |
| (b) | Site area and/or gross floor area involved<br>涉及的地盤面積及/或總樓面面<br>積                                    | ☑Site area 地盤面積 2,200 sq.m 平方米☑About 約 Not more than ☑Gross floor area 總樓面面積 36 sq.m 平方米□About 約 |
| (c) | Area of Government land included (if any)<br>所包括的政府土地面積(倘有)                                          | Nil sq.m 平方米 □About 約                                                                            |

| (d)           | Name and number of the related statutory plan(s)<br>有關法定圖則的名稱及編號            | Approved Ta Kwu Ling North Outline Zoning P                                                                                      | llan No. S/NE-TKLN/2                                           |
|---------------|-----------------------------------------------------------------------------|----------------------------------------------------------------------------------------------------------------------------------|----------------------------------------------------------------|
| (e)           | Land use zone(s) involved<br>涉及的土地用途地帶                                      | 'Village Type Development' ("V") & 'Agricultu                                                                                    | ure' ("AGR")                                                   |
| 27.14lid= ==0 |                                                                             | Vacant site                                                                                                                      |                                                                |
| (f)           | Current use(s)<br>現時用途                                                      | (If there are any Government, institution or community f plan and specify the use and gross floor area) (如有任何政府、機構或补區設施,請在圖則上顯示, | 1                                                              |
| 4.            | "Current Land Owner" of                                                     | Application Site 申請地點的「現行土地                                                                                                      | 擁有人」                                                           |
| The           | applicant 申請人 -                                                             |                                                                                                                                  |                                                                |
| $\square$     | is the sole "current land owner"**<br>是唯一的「現行土地擁有人」#&                       | please proceed to Part 6 and attach documentary proof o<br>(請繼續填寫第 6 部分,並夾附業權證明文件)。                                              | f ownership).                                                  |
|               | is one of the "current land owners"<br>是其中一名「現行土地擁有人」                       | # (please attach documentary proof of ownership).<br># (請夾附業權證明文件)。                                                              |                                                                |
|               | is not a "current land owner" <sup>#</sup> .<br>並不是「現行土地擁有人」 <sup>#</sup> 。 |                                                                                                                                  |                                                                |
|               | The application site is entirely on (申請地點完全位於政府土地上(                         | Government land (please proceed to Part 6).<br>請繼續填寫第6部分)。                                                                       |                                                                |
| 5.            | Statement on Owner's Con就土地擁有人的同意/述                                         | 通知土地擁有人的陳述                                                                                                                       |                                                                |
| (a)           | According to the record(s) of the involves a total of                       | Land Registry as at                                                                                                              | M/YYYY), this application<br>日的記錄,這宗申請共奉                       |
| (b)           | The applicant 申請人 –                                                         | ·····································                                                                                            | ٧,                                                             |
|               | Details of consent of "curre                                                | ent land owner(s)" ** obtained 取得「現行土地擁有人                                                                                        | 」"同意的詳情                                                        |
|               | Land Owner(s) Land Ro                                                       | nber/address of premises as shown in the record of the egistry where consent(s) has/have been obtained 地注冊處記錄已獲得同意的地段號碼/處所地址     | Date of consent obtained<br>(DD/MM/YYYY)<br>取得同意的日期<br>(日/月/年) |
|               |                                                                             |                                                                                                                                  |                                                                |
|               | (Diana was apparate chapts if the                                           | ne space of any box above is insufficient. 如上列任何方格的                                                                              | 空間不足,請另頁說明)                                                    |