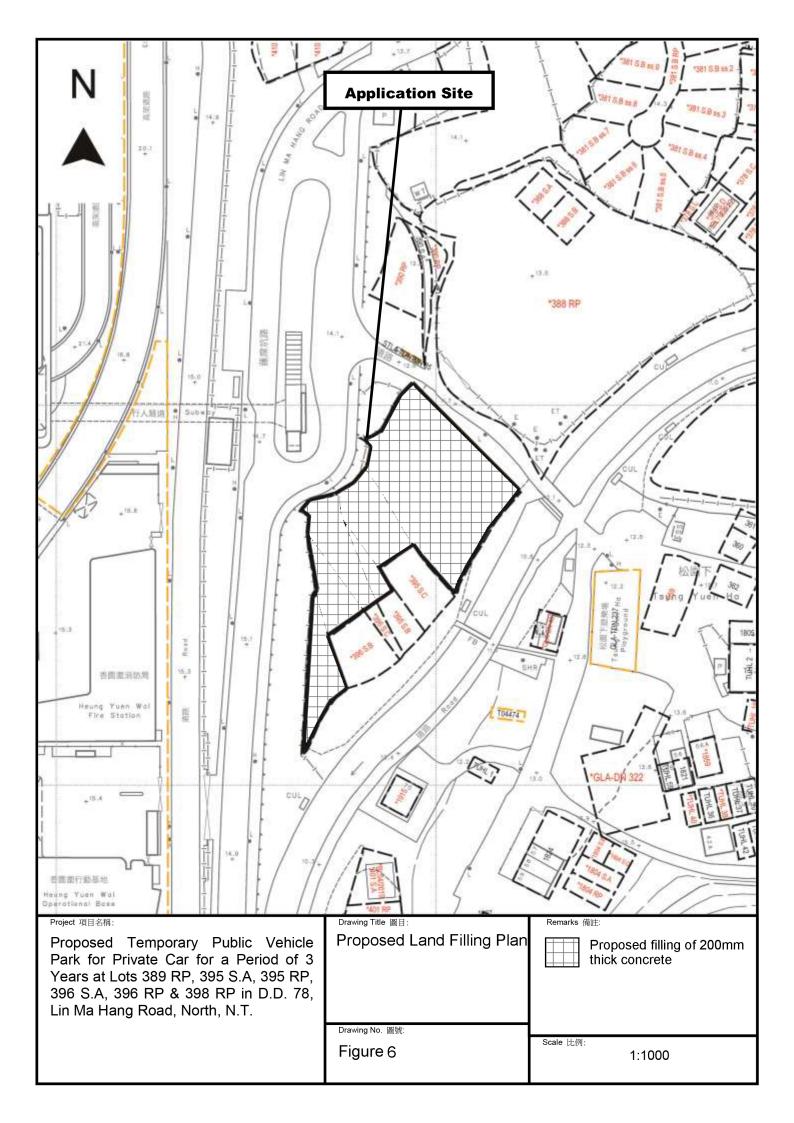

### 2. Name of Authorised Agent (if applicable) 獲授權代理人姓名/名稱(如適用)

(□Mr. 先生/□Mrs. 夫人/□Miss 小姐/□Ms. 女士/□Company 公司/□Organisation 機構)

Metro Planning & Development Company Limited (都市規劃及發展顧問有限公司)

| 3.  | Application Site 申請地點                                                                                |                                                                                                  |
|-----|------------------------------------------------------------------------------------------------------|--------------------------------------------------------------------------------------------------|
| (a) | Full address / location / demarcation district and lot number (if applicable) 詳細地址/地點/丈量約份及地段號碼(如適用) | Lots 389 RP, 395 S.A, 395 RP, 396 S.A, 396 RP & 398 RP in D.D. 78, Lin Ma Hang Road, North, N.T. |
| (b) | Site area and/or gross floor area involved<br>涉及的地盤面積及/或總樓面面<br>積                                    | ☑Site area 地盤面積 2,200 sq.m 平方米☑About 約 Not more than ☑Gross floor area 總樓面面積 36 sq.m 平方米□About 約 |
| (c) | Area of Government land included (if any)<br>所包括的政府土地面積(倘有)                                          | Nil sq.m 平方米 □About 約                                                                            |