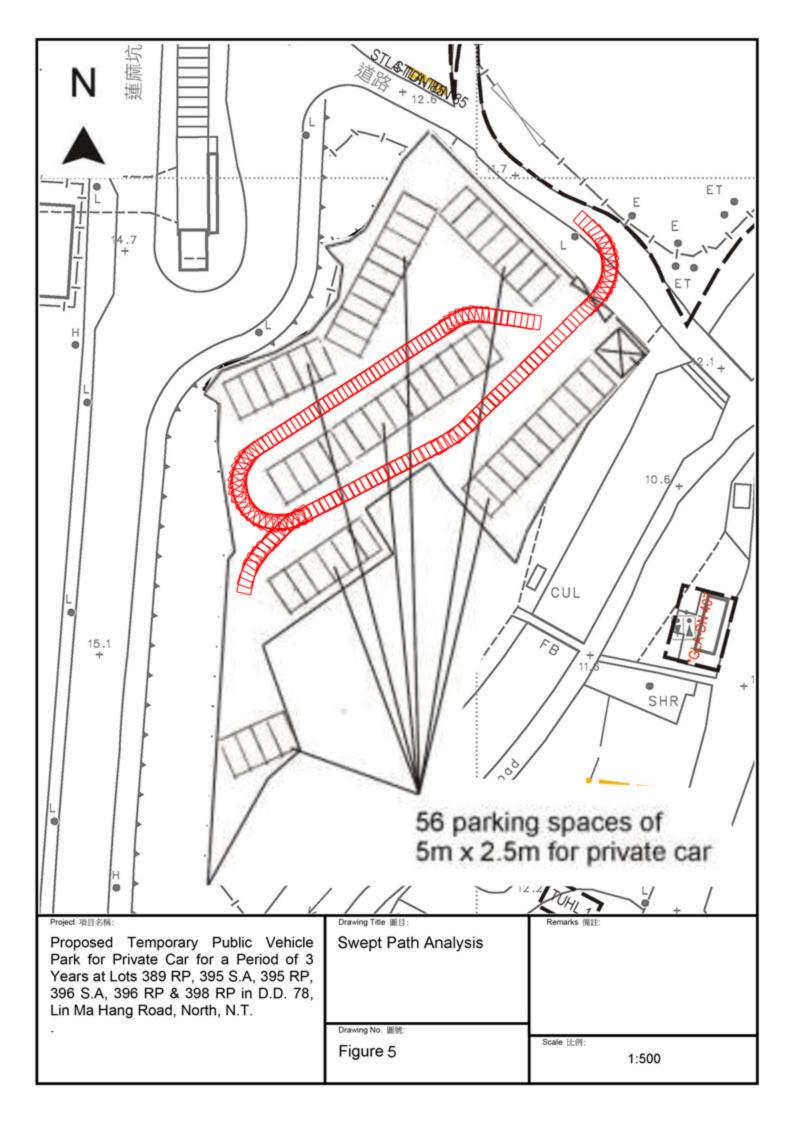

### 2. Name of Authorised Agent (if applicable) 獲授權代理人姓名/名稱(如適用)

(□Mr. 先生/□Mrs. 夫人/□Miss 小姐/□Ms. 女士/□Company 公司/□Organisation 機構)

Metro Planning & Development Company Limited (都市規劃及發展顧問有限公司)

| 3.  | Application Site 申請地點                                                                                |                                                                                                  |
|-----|------------------------------------------------------------------------------------------------------|--------------------------------------------------------------------------------------------------|
| (a) | Full address / location / demarcation district and lot number (if applicable) 詳細地址/地點/丈量約份及地段號碼(如適用) | Lots 389 RP, 395 S.A, 395 RP, 396 S.A, 396 RP & 398 RP in D.D. 78, Lin Ma Hang Road, North, N.T. |
| (b) | Site area and/or gross floor area involved<br>涉及的地盤面積及/或總樓面面<br>積                                    | ☑Site area 地盤面積 2,200 sq.m 平方米☑About 約 Not more than ☑Gross floor area 總樓面面積 36 sq.m 平方米□About 約 |
| (c) | Area of Government land included (if any)<br>所包括的政府土地面積(倘有)                                          | Nil sq.m 平方米 □About 約                                                                            |