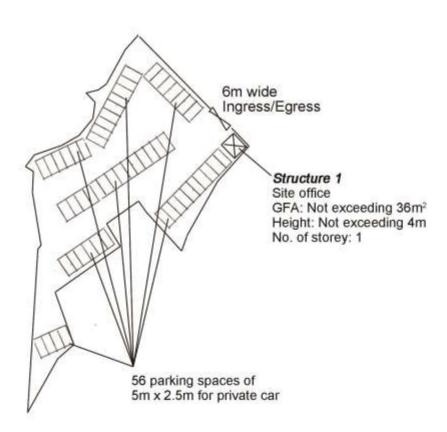

### 2. Name of Authorised Agent (if applicable) 獲授權代理人姓名/名稱(如適用)

(□Mr. 先生/□Mrs. 夫人/□Miss 小姐/□Ms. 女士/□Company 公司/□Organisation 機構)

Metro Planning & Development Company Limited (都市規劃及發展顧問有限公司)

| 3.  | Application Site 申請地點                                                                                |                                                                                                  |
|-----|------------------------------------------------------------------------------------------------------|--------------------------------------------------------------------------------------------------|
| (a) | Full address / location / demarcation district and lot number (if applicable) 詳細地址/地點/丈量約份及地段號碼(如適用) | Lots 389 RP, 395 S.A, 395 RP, 396 S.A, 396 RP & 398 RP in D.D. 78, Lin Ma Hang Road, North, N.T. |
| (b) | Site area and/or gross floor area involved<br>涉及的地盤面積及/或總樓面面<br>積                                    | ☑Site area 地盤面積 2,200 sq.m 平方米☑About 約 Not more than ☑Gross floor area 總樓面面積 36 sq.m 平方米□About 約 |
| (c) | Area of Government land included (if any)<br>所包括的政府土地面積(倘有)                                          | Nil sq.m 平方米 □About 約                                                                            |