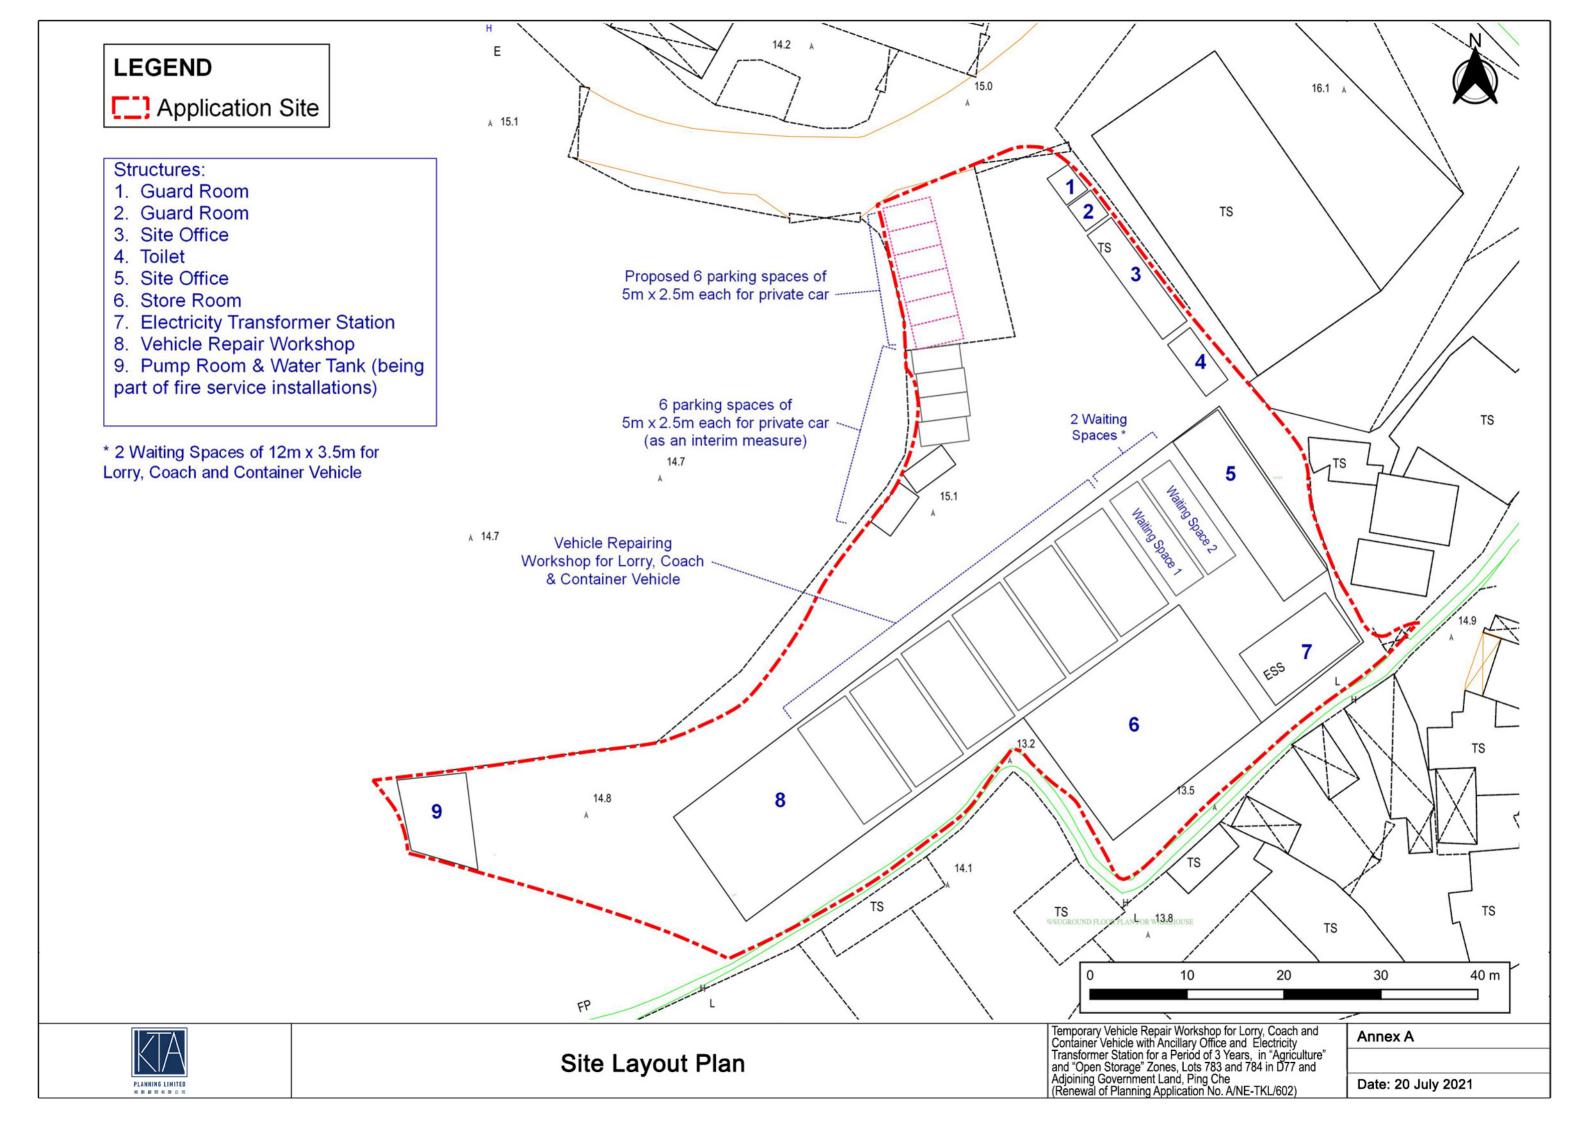

4

| 6. Type(s) of Applicatio                                                                                                                                                                                                                                                        | n 申請類別                                          |                                                                                 |  |
|---------------------------------------------------------------------------------------------------------------------------------------------------------------------------------------------------------------------------------------------------------------------------------|-------------------------------------------------|---------------------------------------------------------------------------------|--|
| (A) Temporary Use/Development of Land and/or Building Not Exceeding 3 Years in Rural Areas<br>位於鄉郊地區土地上及/或建築物內進行為期不超過三年的臨時用途/發展<br>(For Renewal of Permission for Temporary Use or Development in Rural Areas, please proceed to Part (B))<br>(如屬位於鄉郊地區臨時用途/發展的規劃許可續期,讀填寫(B)部分) |                                                 |                                                                                 |  |
| (a) Proposed<br>use(s)/development<br>擬議用途/發展                                                                                                                                                                                                                                   | (Please illustrate the details of the           | ne proposal on a layout plan) (請用平面圖說明擬議詳情)                                     |  |
| <ul> <li>(b) Effective period of<br/>permission applied for<br/>申請的許可有效期</li> </ul>                                                                                                                                                                                             | <ul><li>year(s) 年</li><li>month(s) 個月</li></ul> | ······                                                                          |  |
| (c) Development Schedule 發展                                                                                                                                                                                                                                                     |                                                 |                                                                                 |  |
| Proposed uncovered land are<br>Proposed covered land area ‡                                                                                                                                                                                                                     | a 擬議露天土地面積                                      | sq.m □About 約<br>sq.m □About 約                                                  |  |
|                                                                                                                                                                                                                                                                                 | s/structures 擬議建築物/構築                           |                                                                                 |  |
|                                                                                                                                                                                                                                                                                 |                                                 |                                                                                 |  |
| Proposed domestic floor area                                                                                                                                                                                                                                                    |                                                 | sq.m □About 約                                                                   |  |
| Proposed non-domestic floor                                                                                                                                                                                                                                                     |                                                 | sq.m口About 約                                                                    |  |
| Proposed gross floor area 擬                                                                                                                                                                                                                                                     | 議總樓面面積                                          | sq.m □About 約                                                                   |  |
|                                                                                                                                                                                                                                                                                 | se separate sheets if the space b               | ures (if applicable) 建築物/構築物的擬議高度及不同樓層<br>elow is insufficient) (如以下空間不足,請另頁說明) |  |
|                                                                                                                                                                                                                                                                                 |                                                 |                                                                                 |  |
|                                                                                                                                                                                                                                                                                 |                                                 |                                                                                 |  |
| Proposed number of car parking                                                                                                                                                                                                                                                  | spaces by types 个同種類停車                          | 且位的擬議數目                                                                         |  |
| Private Car Parking Spaces 私意                                                                                                                                                                                                                                                   | 家車車位                                            |                                                                                 |  |
| Motorcycle Parking Spaces 電量                                                                                                                                                                                                                                                    |                                                 |                                                                                 |  |
| Light Goods Vehicle Parking Sp                                                                                                                                                                                                                                                  |                                                 |                                                                                 |  |
|                                                                                                                                                                                                                                                                                 | Medium Goods Vehicle Parking Spaces 中型貨車泊車位     |                                                                                 |  |
| Heavy Goods Vehicle Parking Spaces 重型貨車泊車位<br>Others (Please Specify) 其他 (請列明)                                                                                                                                                                                                  |                                                 |                                                                                 |  |
|                                                                                                                                                                                                                                                                                 |                                                 |                                                                                 |  |
| Proposed number of loading/unl                                                                                                                                                                                                                                                  | oading spaces 上落客貨車位的                           | 回擬議數目                                                                           |  |
| <br>  Taxi Spaces 的士車位                                                                                                                                                                                                                                                          |                                                 |                                                                                 |  |
| Coach Spaces 旅遊巴車位                                                                                                                                                                                                                                                              |                                                 |                                                                                 |  |
| Light Goods Vehicle Spaces 輕型貨車車位                                                                                                                                                                                                                                               |                                                 |                                                                                 |  |
| Medium Goods Vehicle Spaces 中型貨車車位                                                                                                                                                                                                                                              |                                                 |                                                                                 |  |
| Heavy Goods Vehicle Spaces 重型貨車車位                                                                                                                                                                                                                                               |                                                 |                                                                                 |  |
| Others (Please Specify) 其他(                                                                                                                                                                                                                                                     | 請列明)                                            |                                                                                 |  |
|                                                                                                                                                                                                                                                                                 |                                                 |                                                                                 |  |

1

ą)

e r

en <sup>it</sup>

Form No. S16-III 表格第 S16-III 號

| Prop  | osed operating hours                                                                                              | 疑議營運時                                                                                            | 芽間                                                                   |                                                                                                                                                                                                                                                                                                                                   |                                                                                                 |                                                                                                 |
|-------|-------------------------------------------------------------------------------------------------------------------|--------------------------------------------------------------------------------------------------|----------------------------------------------------------------------|-----------------------------------------------------------------------------------------------------------------------------------------------------------------------------------------------------------------------------------------------------------------------------------------------------------------------------------|-------------------------------------------------------------------------------------------------|-------------------------------------------------------------------------------------------------|
|       |                                                                                                                   |                                                                                                  |                                                                      |                                                                                                                                                                                                                                                                                                                                   |                                                                                                 | а "-                                                                                            |
| (d)   | Any vehicular acce<br>the site/subject buildi<br>是否有車路通往地<br>有關建築物?                                               | ss to<br>ing?<br>盤/                                                                              | es 是 □                                                               | appropriate)<br>有一條現有車路。(請記<br>There is a proposed acce                                                                                                                                                                                                                                                                           | ccess. (please indicate the<br>主明車路名稱(如適用))<br>ss. (please illustrate on plan<br>行在圖則顯示,並註明車路   | and specify the width)                                                                          |
|       |                                                                                                                   |                                                                                                  | 0 否   _                                                              |                                                                                                                                                                                                                                                                                                                                   |                                                                                                 | 2<br>                                                                                           |
| (e)   |                                                                                                                   | use separat<br>for not pr                                                                        | e sheets to<br>oviding suc                                           | indicate the proposed meas                                                                                                                                                                                                                                                                                                        | sures to minimise possible ac<br>,請另頁表示可盡量減少可                                                   |                                                                                                 |
| (i)   | Does the<br>development<br>proposal involve<br>alteration of<br>existing building?<br>擬議發展計劃是<br>否包括現有建築<br>物的改動? | Yes 是<br>No 否                                                                                    |                                                                      | 1                                                                                                                                                                                                                                                                                                                                 |                                                                                                 |                                                                                                 |
| (ii)  | Does the<br>development<br>proposal involve<br>the operation on the<br>right?<br>擬議發展是否涉<br>及右列的工程?               | Yes 是<br>No 否                                                                                    | diversi<br>(請用地<br>範圍)<br>□ D<br>□ Fi<br>A<br>□ Fi<br>A<br>□ E;<br>A | on, the extent of filling of land/po<br>也盤平面圖顯示有關土地/池塘<br>iversion of stream 河道改並<br>illing of pond 填塘<br>rea of filling 填塘面積<br><br>epth of filling 填土面積<br>epth of filling 填土面積 | 閉線,以及河道改道、填塘、填土<br>道<br>sq.m 平方米                                                                | 上及/或挖土的細節及/或<br>← □About 約<br>□About 約<br>□About 約<br>□About 約<br>← □About 約                    |
| (iii) | Would the<br>development<br>proposal cause any<br>adverse impacts?<br>擬議發展計劃會<br>否造成不良影<br>響?                     | On traffic<br>On water<br>On drain<br>On slope<br>Affected<br>Landscap<br>Tree Fell<br>Visual Ir | be Impact<br>ling 砍伐<br>mpact 構成                                     | 供水<br>く<br>受斜坡影響<br>構成景觀影響<br>樹木                                                                                                                                                                                                                                                                                                  | Yes 會 □<br>Yes 會 □ | No 不會<br>No 不會 |

. . . . . .

| <ul> <li>(B) Renewal of Permission for<br/>位於鄉郊地區臨時用途/發/</li> </ul>     | Temporary Use or Development in Rural Areas<br>展的許可續期                                                                                                                                                                                                                                                                                                                                                                                     |
|-------------------------------------------------------------------------|-------------------------------------------------------------------------------------------------------------------------------------------------------------------------------------------------------------------------------------------------------------------------------------------------------------------------------------------------------------------------------------------------------------------------------------------|
| (a) Application number to which<br>the permission relates<br>與許可有關的申請編號 | A/NE-TKL/_602                                                                                                                                                                                                                                                                                                                                                                                                                             |
| (b) Date of approval<br>獲批給許可的日期                                        |                                                                                                                                                                                                                                                                                                                                                                                                                                           |
| (c) Date of expiry<br>許可屆滿日期                                            |                                                                                                                                                                                                                                                                                                                                                                                                                                           |
| (d) Approved use/development<br>已批給許可的用途/發展                             | Temporary Vehicle Repair Workshop for Lorry, Coach and<br>Container Vehicle with Ancillary Office and Electricity<br>Transformer Station for a Period of 3 years                                                                                                                                                                                                                                                                          |
| (e) Approval conditions<br>附帶條件                                         | <ul> <li>□ The permission does not have any approval condition<br/>許可並沒有任何附帶條件</li> <li>✓ Applicant has complied with all the approval conditions<br/>申請人已履行全部附帶條件</li> <li>□ Applicant has not yet complied with the following approval condition(s):<br/>申請人仍未履行下列附帶條件:</li> <li>□ Reason(s) for non-compliance:<br/>仍未履行的原因:</li> <li>□ (Please use separate sheets if the space above is insufficient)<br/>(如以上空間不足,請另頁說明)</li> </ul> |
| (f) Renewal period sought<br>要求的續期期間                                    | <ul> <li>✓ year(s) 年</li> <li>△ month(s) 個月</li> </ul>                                                                                                                                                                                                                                                                                                                                                                                    |