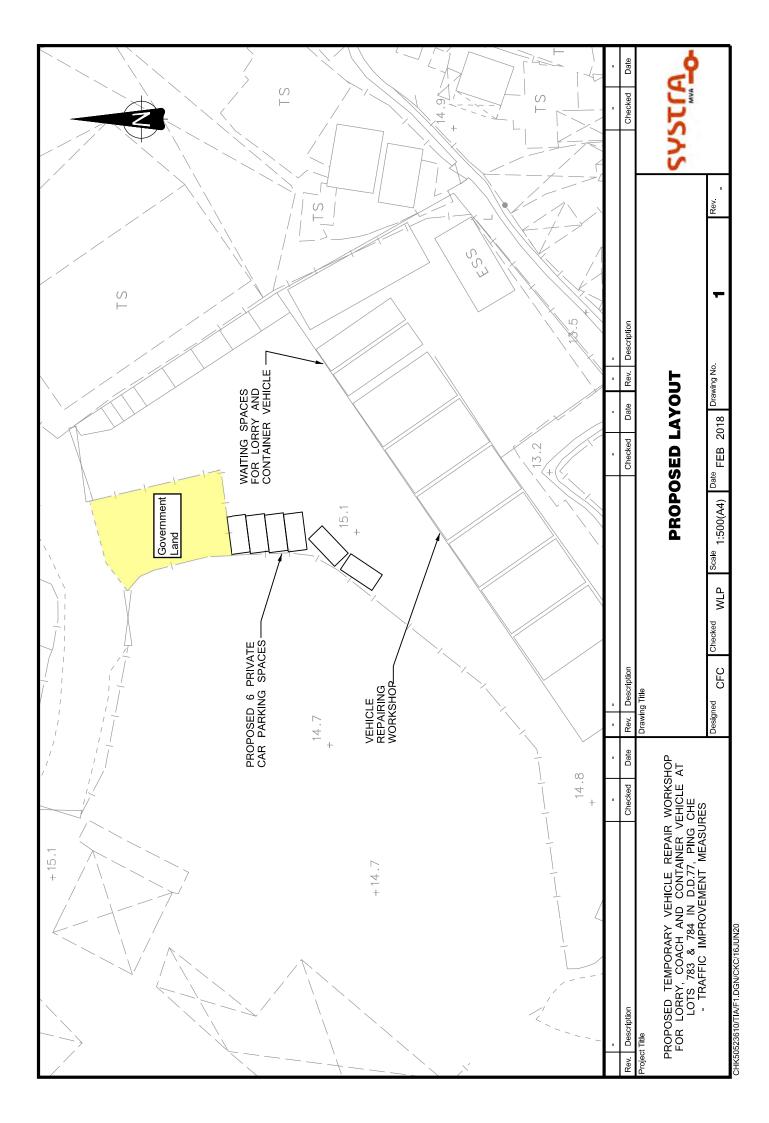

2

| (d) | Name and number of the related statutory plan(s)<br>有關法定圖則的名稱及編號 | Approved Ping Che and Ta Kwu Ling<br>Outline Zoning Plan No. S/NE-TKL/14                                                                                                                                                                            |
|-----|------------------------------------------------------------------|-----------------------------------------------------------------------------------------------------------------------------------------------------------------------------------------------------------------------------------------------------|
| (e) | Land use zone(s) involved<br>涉及的土地用途地帶                           | "Open Storage" and "Agriculture"                                                                                                                                                                                                                    |
| (f) | Current use(s)<br>現時用途                                           | Vehicle Repair Workshop for Lorry, Coach and Container Vehicle<br>(If there are any Government, institution or community facilities, please illustrate on<br>plan and specify the use and gross floor area)<br>(如有任何政府、機構或社區設施,請在圖則上顯示,並註明用途及總樓面面積) |
|     |                                                                  |                                                                                                                                                                                                                                                     |

4

| 6. Type(s) of Applicatio                                                                                                                                                                                                                                                        | n 申請類別                                          |                                                                                 |  |
|---------------------------------------------------------------------------------------------------------------------------------------------------------------------------------------------------------------------------------------------------------------------------------|-------------------------------------------------|---------------------------------------------------------------------------------|--|
| (A) Temporary Use/Development of Land and/or Building Not Exceeding 3 Years in Rural Areas<br>位於鄉郊地區土地上及/或建築物內進行為期不超過三年的臨時用途/發展<br>(For Renewal of Permission for Temporary Use or Development in Rural Areas, please proceed to Part (B))<br>(如屬位於鄉郊地區臨時用途/發展的規劃許可續期,讀填寫(B)部分) |                                                 |                                                                                 |  |
| (a) Proposed<br>use(s)/development<br>擬議用途/發展                                                                                                                                                                                                                                   | (Please illustrate the details of the           | ne proposal on a layout plan) (請用平面圖說明擬議詳情)                                     |  |
| <ul> <li>(b) Effective period of<br/>permission applied for<br/>申請的許可有效期</li> </ul>                                                                                                                                                                                             | <ul><li>year(s) 年</li><li>month(s) 個月</li></ul> | ······                                                                          |  |
| (c) Development Schedule 發展                                                                                                                                                                                                                                                     |                                                 |                                                                                 |  |
| Proposed uncovered land are<br>Proposed covered land area ‡                                                                                                                                                                                                                     | a 擬議露天土地面積                                      | sq.m □About 約<br>sq.m □About 約                                                  |  |
|                                                                                                                                                                                                                                                                                 | s/structures 擬議建築物/構築                           |                                                                                 |  |
|                                                                                                                                                                                                                                                                                 |                                                 |                                                                                 |  |
| Proposed domestic floor area                                                                                                                                                                                                                                                    |                                                 | sq.m □About 約                                                                   |  |
| Proposed non-domestic floor                                                                                                                                                                                                                                                     |                                                 | sq.m口About 約                                                                    |  |
| Proposed gross floor area 擬                                                                                                                                                                                                                                                     | 議總樓面面積                                          | sq.m □About 約                                                                   |  |
|                                                                                                                                                                                                                                                                                 | se separate sheets if the space b               | ures (if applicable) 建築物/構築物的擬議高度及不同樓層<br>elow is insufficient) (如以下空間不足,請另頁說明) |  |
|                                                                                                                                                                                                                                                                                 |                                                 |                                                                                 |  |
|                                                                                                                                                                                                                                                                                 |                                                 |                                                                                 |  |
| Proposed number of car parking                                                                                                                                                                                                                                                  | spaces by types 个同種類停車                          | 且位的擬議數目                                                                         |  |
| Private Car Parking Spaces 私意                                                                                                                                                                                                                                                   | 家車車位                                            |                                                                                 |  |
| Motorcycle Parking Spaces 電量                                                                                                                                                                                                                                                    |                                                 |                                                                                 |  |
| Light Goods Vehicle Parking Sp                                                                                                                                                                                                                                                  |                                                 |                                                                                 |  |
|                                                                                                                                                                                                                                                                                 | Medium Goods Vehicle Parking Spaces 中型貨車泊車位     |                                                                                 |  |
| Heavy Goods Vehicle Parking Spaces 重型貨車泊車位<br>Others (Please Specify) 其他 (請列明)                                                                                                                                                                                                  |                                                 |                                                                                 |  |
|                                                                                                                                                                                                                                                                                 |                                                 |                                                                                 |  |
| Proposed number of loading/unl                                                                                                                                                                                                                                                  | oading spaces 上落客貨車位的                           | 回擬議數目                                                                           |  |
| <br>  Taxi Spaces 的士車位                                                                                                                                                                                                                                                          |                                                 |                                                                                 |  |
| Coach Spaces 旅遊巴車位                                                                                                                                                                                                                                                              |                                                 |                                                                                 |  |
| Light Goods Vehicle Spaces 輕型貨車車位                                                                                                                                                                                                                                               |                                                 |                                                                                 |  |
| Medium Goods Vehicle Spaces 中型貨車車位                                                                                                                                                                                                                                              |                                                 |                                                                                 |  |
| Heavy Goods Vehicle Spaces 重型貨車車位                                                                                                                                                                                                                                               |                                                 |                                                                                 |  |
| Others (Please Specify) 其他(                                                                                                                                                                                                                                                     | 請列明)                                            |                                                                                 |  |
|                                                                                                                                                                                                                                                                                 |                                                 |                                                                                 |  |