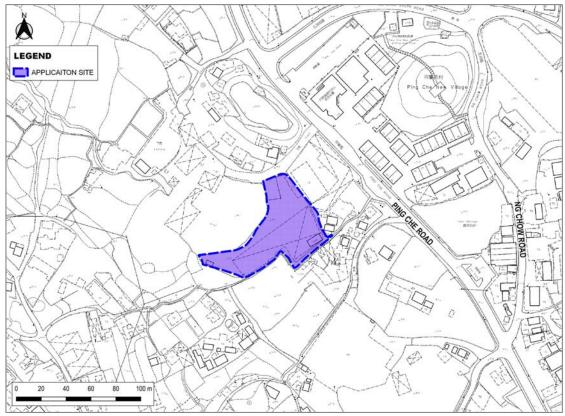

## 2. Name of Authorised Agent (if applicable) 獲授權代理人姓名/名稱(如適用)

(□Mr. 先生 /□Mrs. 夫人 /□Miss 小姐 /□Ms. 女士 / Company 公司 /□Organisation 機構 )

KTA Planning Limited

| 3.  | Application Site 申請地點                                                                                             |                                                                                      |
|-----|-------------------------------------------------------------------------------------------------------------------|--------------------------------------------------------------------------------------|
| (a) | Full address / location /<br>demarcation district and lot<br>number (if applicable)<br>詳細地址/地點/丈量約份及<br>地段號碼(如適用) | Lots 783 and 784 in D.D. 77 and adjoining Government Land,<br>Ping Che               |
| (b) | Site area and/or gross floor area<br>involved<br>涉及的地盤面積及/或總樓面面<br>積                                              | ✔Site area 地盤面積3,577sq.m 平方米✔About 約<br>✔Gross floor area 總樓面面積1,998sq.m 平方米✔About 約 |
| (c) | Area of Government land included<br>(if any)<br>所包括的政府土地面積(倘有)                                                    | 210 sq.m 平方米 MAbout 約                                                                |

2

| (d) | Name and number of the related statutory plan(s)<br>有關法定圖則的名稱及編號 | Approved Ping Che and Ta Kwu Ling<br>Outline Zoning Plan No. S/NE-TKL/14                                                                                                                                                                            |
|-----|------------------------------------------------------------------|-----------------------------------------------------------------------------------------------------------------------------------------------------------------------------------------------------------------------------------------------------|
| (e) | Land use zone(s) involved<br>涉及的土地用途地帶                           | "Open Storage" and "Agriculture"                                                                                                                                                                                                                    |
| (f) | Current use(s)<br>現時用途                                           | Vehicle Repair Workshop for Lorry, Coach and Container Vehicle<br>(If there are any Government, institution or community facilities, please illustrate on<br>plan and specify the use and gross floor area)<br>(如有任何政府、機構或社區設施,請在圖則上顯示,並註明用途及總樓面面積) |
|     |                                                                  |                                                                                                                                                                                                                                                     |