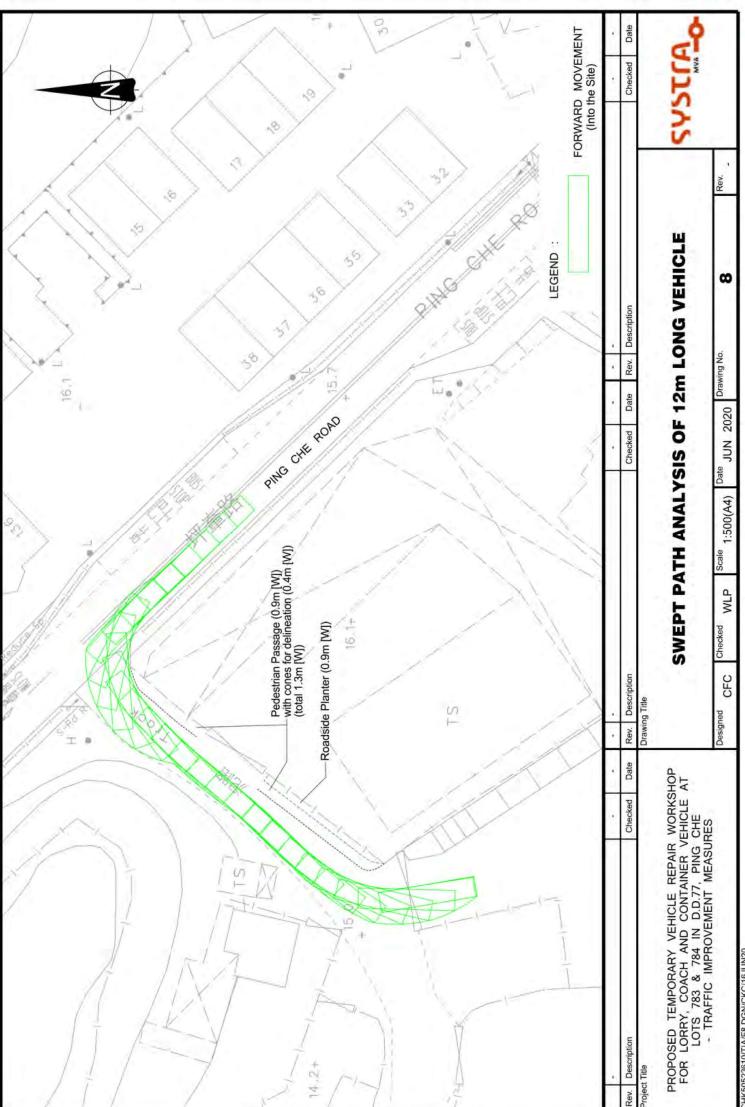

on duty during operation hours to control traffic in and out from the Site and monitor the pedestrian safety condition.</li> </ul>                                                                                                                                                                       |

Appendix A - Photographic Record of the Access Road between the Site and Ping Che Road; Swept Path Analysis between the Site and Ping Che Road Appendix B – Copy of submission for Compliance with Approval Condition (i) of the approved Planning Application No. A/NE-TKL/602

Compiled by KTA Planning Limited Date: 31 August 2021)





(Site Photo taken on 23 July 2021)

Photographic Record of the existing delineated pedestrian passage along the access road between the Site and Ping Che Road











性立参規劃服向有限公司 TOWN PLANNING AND DEVELOPMENT CONSULTANTS

Our Ref: S1330/DD77PC/18/010Lg

23 June 2020

<u>Appendix B of FI 01</u> (A/NE-TLK/684)

Secretary, Town Planning Board 15/F, North Point Government Offices 333 Java Road Hong Kong

By Hand

Dear Sir / Madam,

#### Temporary Vehicle Repair Workshop for Lorry, Coach and Container Vehicle with Ancillary Office and Electricity Transformer Station for a Period of 3 Years, in "Agriculture" and "Open Storage" Zones Lots 783 and 784 in D.D. 77 and Adjoining Government Land, Ping Che (Approved S.16 Planning Application No. A/NE-TKL/602) - Compliance with Approval Condition (i) -

We refer to the Captioned Application approved by the Town Planning Board (TPB) on 19 October 2018, and we are writing to confirm that **Condition** (i) has been