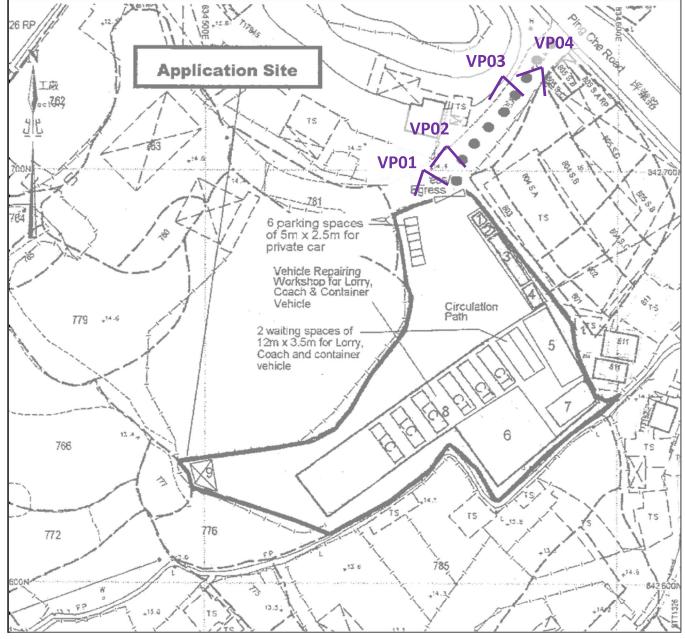

## 2. Name of Authorised Agent (if applicable) 獲授權代理人姓名/名稱(如適用)

(□Mr. 先生 /□Mrs. 夫人 /□Miss 小姐 /□Ms. 女士 / Company 公司 /□Organisation 機構 )

KTA Planning Limited

| 3.  | Application Site 申請地點                                                                                             |                                                                                      |
|-----|-------------------------------------------------------------------------------------------------------------------|--------------------------------------------------------------------------------------|
| (a) | Full address / location /<br>demarcation district and lot<br>number (if applicable)<br>詳細地址/地點/丈量約份及<br>地段號碼(如適用) | Lots 783 and 784 in D.D. 77 and adjoining Government Land,<br>Ping Che               |
| (b) | Site area and/or gross floor area<br>involved<br>涉及的地盤面積及/或總樓面面<br>積                                              | ✔Site area 地盤面積3,577sq.m 平方米✔About 約<br>✔Gross floor area 總樓面面積1,998sq.m 平方米✔About 約 |
| (c) | Area of Government land included<br>(if any)<br>所包括的政府土地面積(倘有)                                                    | 210 sq.m 平方米 MAbout 約                                                                |

2

| (d) | Name and number of the related statutory plan(s)<br>有關法定圖則的名稱及編號 | Approved Ping Che and Ta Kwu Ling<br>Outline Zoning Plan No. S/NE-TKL/14                                                                                                                                                                            |
|-----|------------------------------------------------------------------|-----------------------------------------------------------------------------------------------------------------------------------------------------------------------------------------------------------------------------------------------------|
| (e) | Land use zone(s) involved<br>涉及的土地用途地帶                           | "Open Storage" and "Agriculture"                                                                                                                                                                                                                    |
| (f) | Current use(s)<br>現時用途                                           | Vehicle Repair Workshop for Lorry, Coach and Container Vehicle<br>(If there are any Government, institution or community facilities, please illustrate on<br>plan and specify the use and gross floor area)<br>(如有任何政府、機構或社區設施,請在圖則上顯示,並註明用途及總樓面面積) |
|     |                                                                  |                                                                                                                                                                                                                                                     |