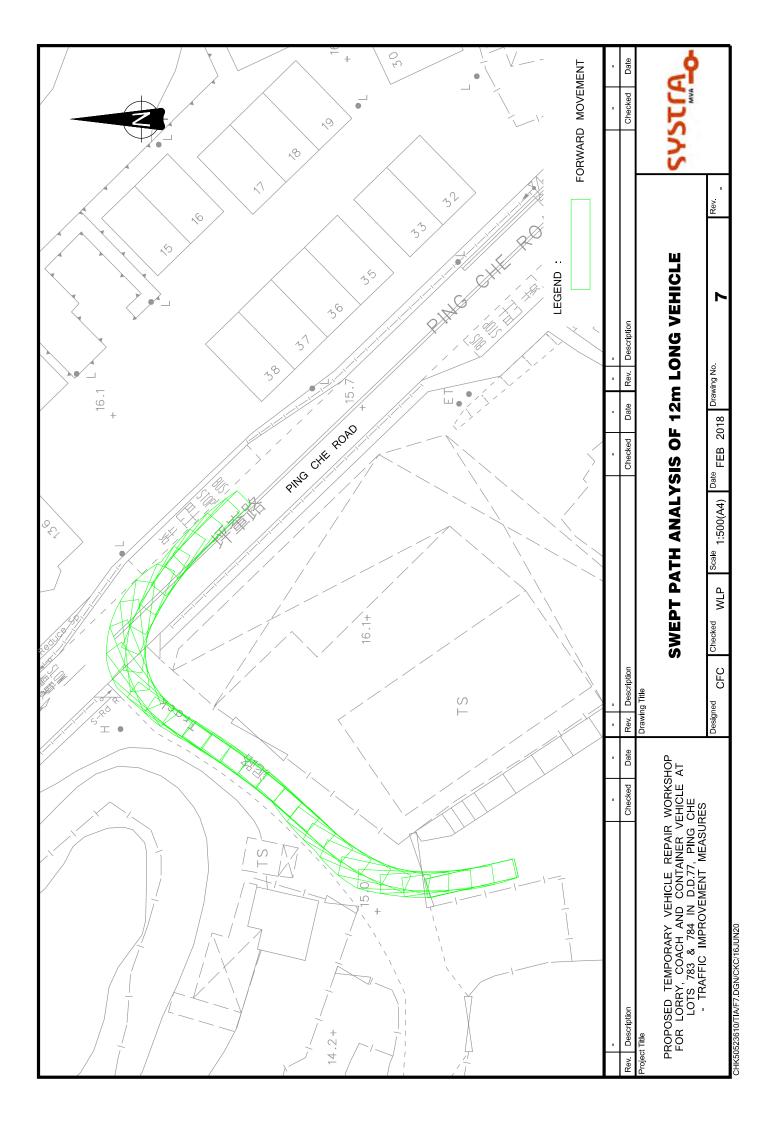

ering / exiting from the vehicle repair bays and loading/unloading spaces.

## 4. SUMMARY

Since the result of swept path analysis is satisfactory, the proposed parking arrangement within the subject site regarding the implementation of interim traffic measure is acceptable in traffic engineering point of view.



| Temporary Vehicle Repair Workshop for Lorry, Coach and Container Vehicle at Lots<br>783 & 784 in D.D. 77, Ping Che | CHK50523610 |
|--------------------------------------------------------------------------------------------------------------------|-------------|
| Technical Note                                                                                                     | 17/6/2020   |





CHK50523610/TIA/F2.DGN/CKC/16JUN20







CHK50523610/TIA/F5.DGN/CKC/16JUN20







**Appendix Ic** 

#### By HAND and By Email (tpbpd@pland.gov.hk)

Our Ref: S3010/DD77PC/21/004Lg

6 September 2021

Secretary, Town Planning Board 15/F, North Point Government Offices 333 Java Road North Point Hong Kong



PLANNING LIMITED 規劃顧問有限公司

Dear Sir / Madam,

#### Renewal of Planning Approval under S16 Planning Application No. A/NE-TKL/602 for Temporary Vehicle Repair Workshop for Lorry, Coach and Container Vehicle with Ancillary Office and Electricity Transformer Station for a Period of 3 Years, in "Agriculture" and "Open Storage" Zones Lots 783 and 784 in D.D. 77 and Adjoining Government Land, Ping Che (S16 Planning Application No. A/NE-TKL/684) Further Information No. 2

We refer to the captioned Planning Application scheduled for consideration by the Town Planning Board ("