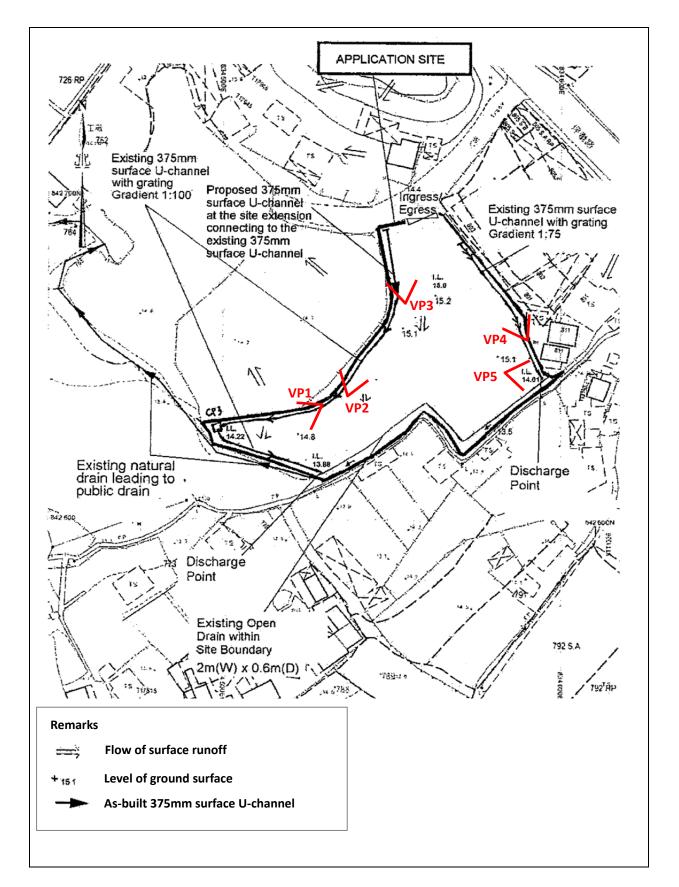

relation to the submission of condition record of the existing drainage facilities under the captioned application, which was approved with conditions by the Town Planning Board on 19.10.2018.

The Chief Engineer/Mainland North, Drainage Services Department (Contact Person: Mr. C. L. WONG; Tel.: 2300 1433) has been consulted and has no comment on your submissions. As such, approval condition (f) is considered <u>complied with</u>.

Should you have other queries, please feel free to contact Ms. Michelle CHAN (Tel: 2158 6391) of this Department.

Yours faithfully,

(Tony WU) for and on behalf of Director of Planning



我們的理想 - 「透過規劃工作.使香港成為世界知名的國際都市。」 Our Vision – "We plan to make Hong Kong an international city of world prominence."

#### Annex D – Records of Existing Drainage Facilities



As-built Drainage Plan as submitted under Approved Planning Application No. A/NE-TKL/602





VP1





VP3



VP4



(Site Photos were taken in July 2021)

VP5 (Discharge Point)

## Annex E

Acceptance Letters of Compliance with Approval Conditions (g) and (h) of Planning Application No. A/NE-TKL/602



十三樓 1301-1314 室



### **Planning Department**

Sha Tin, Tai Po & North District Planning Office Rooms 1301-1314, 13/F, Shatin Government Offices, 1 Sheung Wo Che Road, Sha Tin, N.T., Hong Kong



限務市民 G THE COM

 本函檔號
 Your Reference

 本習檔號
 Our Reference

 電話號碼
 Tel. No. :

 2158 6220~

 傳真機號碼
 Fax No. :

 2691 2806 / 2696 2377

郵遞及傳真(2428 5932)函件

實力消防防盜工程有限公司 新界葵涌葵豐徑 33-39 號 華豐工業中心 第二期八字樓 L 座 (經 辦人: 李小姐)

李小姐:

## 擬在劃為「露天貯物」及「農業」地帶的新界坪輋丈量約份第 77 約地段 第 783 號及第 784 號和毗連政府土地作臨時貨車、旅遊巴士及 貨櫃