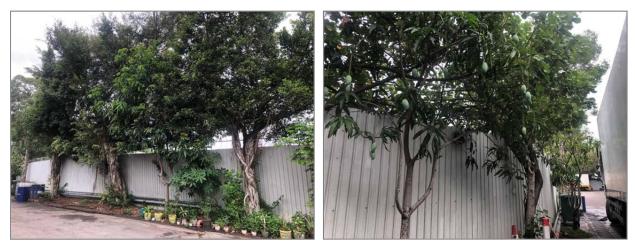

| Please state measure(s) to minimise the impact(s). For tree felling, please state the number, diameter at breast height and species of the affected trees (if possible) |
|-------------------------------------------------------------------------------------------------------------------------------------------------------------------------|
| 請註明盡量減少影響的措施。如涉及砍伐樹木,請說明受影響樹木的數目、及胸高度的樹<br>幹直徑及品種(倘可)                                                                                                                   |
|                                                                                                                                                                         |
|                                                                                                                                                                         |
|                                                                                                                                                                         |
|                                                                                                                                                                         |
|                                                                                                                                                                         |