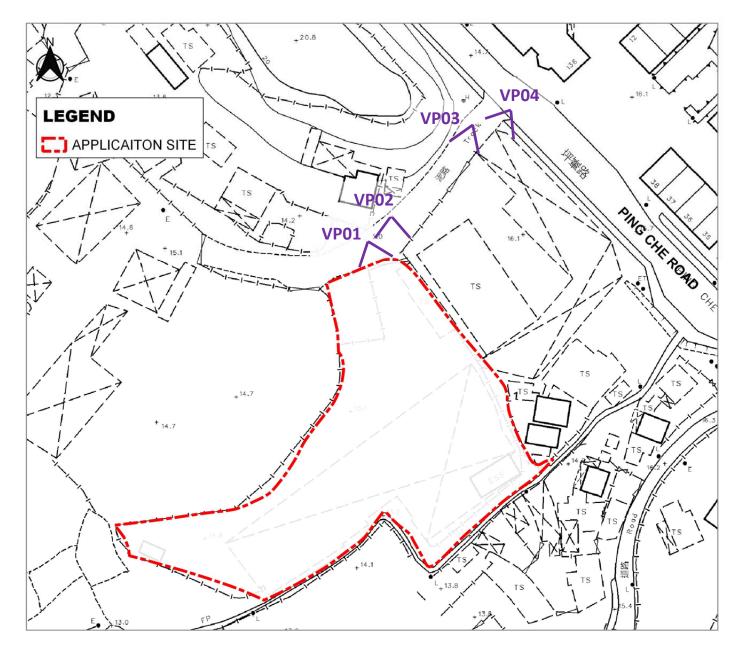

compliance with approval condition (i) in relation to the implementation of traffic improvement measures identified in the Traffic Impact Assessment of the captioned planning permission.

The Commissioner of Transport (Contact person: Ms. Jocelyn TSANG; Tel.: 2399 2405) has been consulted and advised that approval condition (i) is considered <u>complied with</u>. Nevertheless, the applicant is advised to use road markings instead of traffic cones to delineate the pedestrian passage way.

Should you have any queries, please feel free to contact Ms. Michelle CHAN of this department at 2158 6391.

Yours faithfully,

(Ms. Jessica CHU) for and on behalf of Director of Planning



我們的理想,「透過規劃工作,使香港成為世界知名的國際都市」 Our Vision – "We plan to make Hong Kong an international city of world prominence."





Location of the Viewpoints of the Site Photos



**VP01** 

VP01 and VP02 images: Installed flash light indicator at the entrance to alert pedestrian while there is vehicle driving through that road section





VP03

**VP04** 

VP03 and VP04 Images: Delineated pedestrian passageway along the road section connected to Ping Che Road

(Site Photos were taken in July 2021)

Appendix Ib



By HAND and By Email (tpbpd@pland.gov.hk)

Our Ref: S3010/DD77PC/21/003Lg

1 September 2021

Secretary, Town Planning Board 15/F, North Point Government Offices 333 Java Road North Point Hong Kong PLANNING LIMITED 規劃顧問有限公司

Dear Sir / Madam,

Renewal of Planning Approval under S16 Planning Application No. A/NE-TKL/602

#### for Temporary Vehicle Repair Workshop for Lorry, Coach and Container Vehicle with