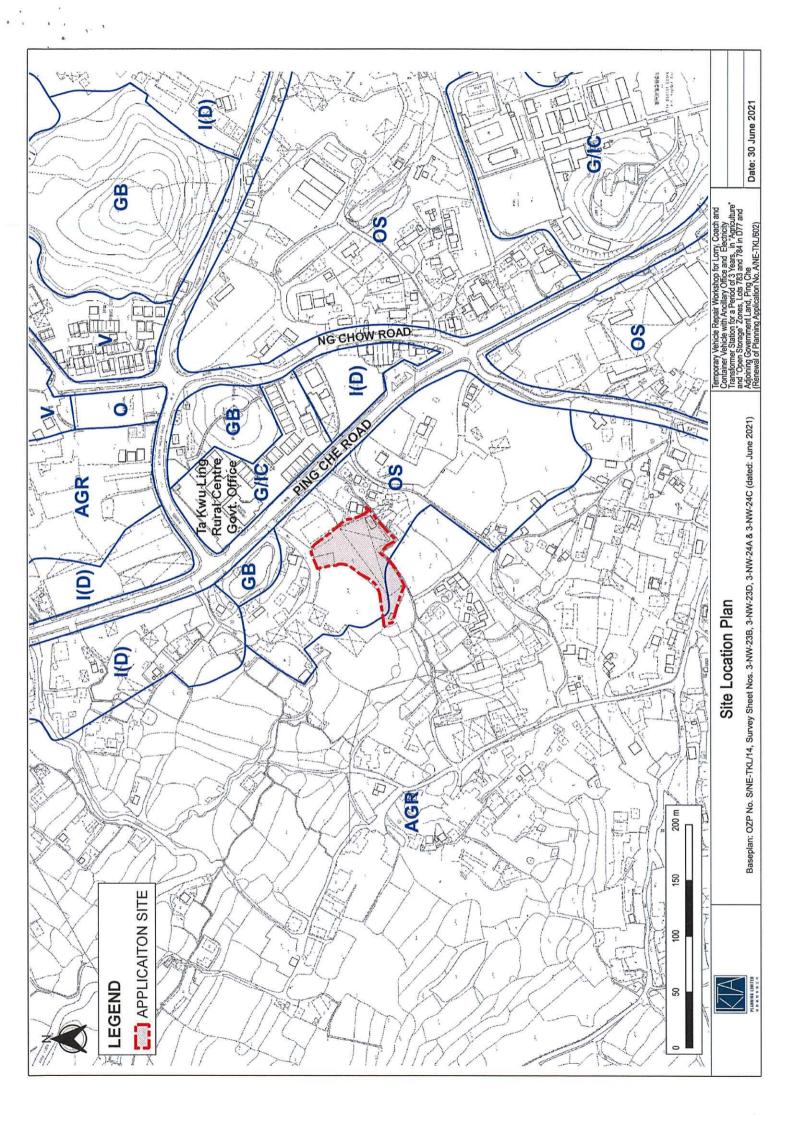

## 2. Name of Authorised Agent (if applicable) 獲授權代理人姓名/名稱(如適用)

(□Mr. 先生 /□Mrs. 夫人 /□Miss 小姐 /□Ms. 女士 / Company 公司 /□Organisation 機構 )

KTA Planning Limited

| 3.  | Application Site 申請地點                                                                                             |                                                                                      |
|-----|-------------------------------------------------------------------------------------------------------------------|--------------------------------------------------------------------------------------|
| (a) | Full address / location /<br>demarcation district and lot<br>number (if applicable)<br>詳細地址/地點/丈量約份及<br>地段號碼(如適用) | Lots 783 and 784 in D.D. 77 and adjoining Government Land,<br>Ping Che               |
| (b) | Site area and/or gross floor area<br>involved<br>涉及的地盤面積及/或總樓面面<br>積                                              | ✔Site area 地盤面積3,577sq.m 平方米✔About 約<br>✔Gross floor area 總樓面面積1,998sq.m 平方米✔About 約 |
| (c) | Area of Government land included<br>(if any)<br>所包括的政府土地面積(倘有)                                                    | 210 sq.m 平方米 MAbout 約                                                                |

2

| (d) | Name and number of the related statutory plan(s)<br>有關法定圖則的名稱及編號 | Approved Ping Che and Ta Kwu Ling<br>Outline Zoning Plan No. S/NE-TKL/14                                                                                                                                                                            |
|-----|------------------------------------------------------------------|-----------------------------------------------------------------------------------------------------------------------------------------------------------------------------------------------------------------------------------------------------|
| (e) | Land use zone(s) involved<br>涉及的土地用途地帶                           | "Open Storage" and "Agriculture"                                                                                                                                                                                                                    |
| (f) | Current use(s)<br>現時用途                                           | Vehicle Repair Workshop for Lorry, Coach and Container Vehicle<br>(If there are any Government, institution or community facilities, please illustrate on<br>plan and specify the use and gross floor area)<br>(如有任何政府、機構或社區設施,請在圖則上顯示,並註明用途及總樓面面積) |
|     |                                                                  |                                                                                                                                                                                                                                                     |

. . . . . .

| <ul> <li>(B) Renewal of Permission for<br/>位於鄉郊地區臨時用途/發/</li> </ul>     | Temporary Use or Development in Rural Areas<br>展的許可續期                                                                                                                                                                                                                                                                                                                                                                                     |
|-------------------------------------------------------------------------|-------------------------------------------------------------------------------------------------------------------------------------------------------------------------------------------------------------------------------------------------------------------------------------------------------------------------------------------------------------------------------------------------------------------------------------------|
| (a) Application number to which<br>the permission relates<br>與許可有關的申請編號 | A/NE-TKL/_602                                                                                                                                                                                                                                                                                                                                                                                                                             |
| (b) Date of approval<br>獲批給許可的日期                                        |                                                                                                                                                                                                                                                                                                                                                                                                                                           |
| (c) Date of expiry<br>許可屆滿日期                                            |                                                                                                                                                                                                                                                                                                                                                                                                                                           |
| (d) Approved use/development<br>已批給許可的用途/發展                             | Temporary Vehicle Repair Workshop for Lorry, Coach and<br>Container Vehicle with Ancillary Office and Electricity<br>Transformer Station for a Period of 3 years                                                                                                                                                                                                                                                                          |
| (e) Approval conditions<br>附帶條件                                         | <ul> <li>□ The permission does not have any approval condition<br/>許可並沒有任何附帶條件</li> <li>✓ Applicant has complied with all the approval conditions<br/>申請人已履行全部附帶條件</li> <li>□ Applicant has not yet complied with the following approval condition(s):<br/>申請人仍未履行下列附帶條件:</li> <li>□ Reason(s) for non-compliance:<br/>仍未履行的原因:</li> <li>□ (Please use separate sheets if the space above is insufficient)<br/>(如以上空間不足,請另頁說明)</li> </ul> |
| (f) Renewal period sought<br>要求的續期期間                                    | <ul> <li>✓ year(s) 年</li> <li>△ month(s) 個月</li> </ul>                                                                                                                                                                                                                                                                                                                                                                                    |