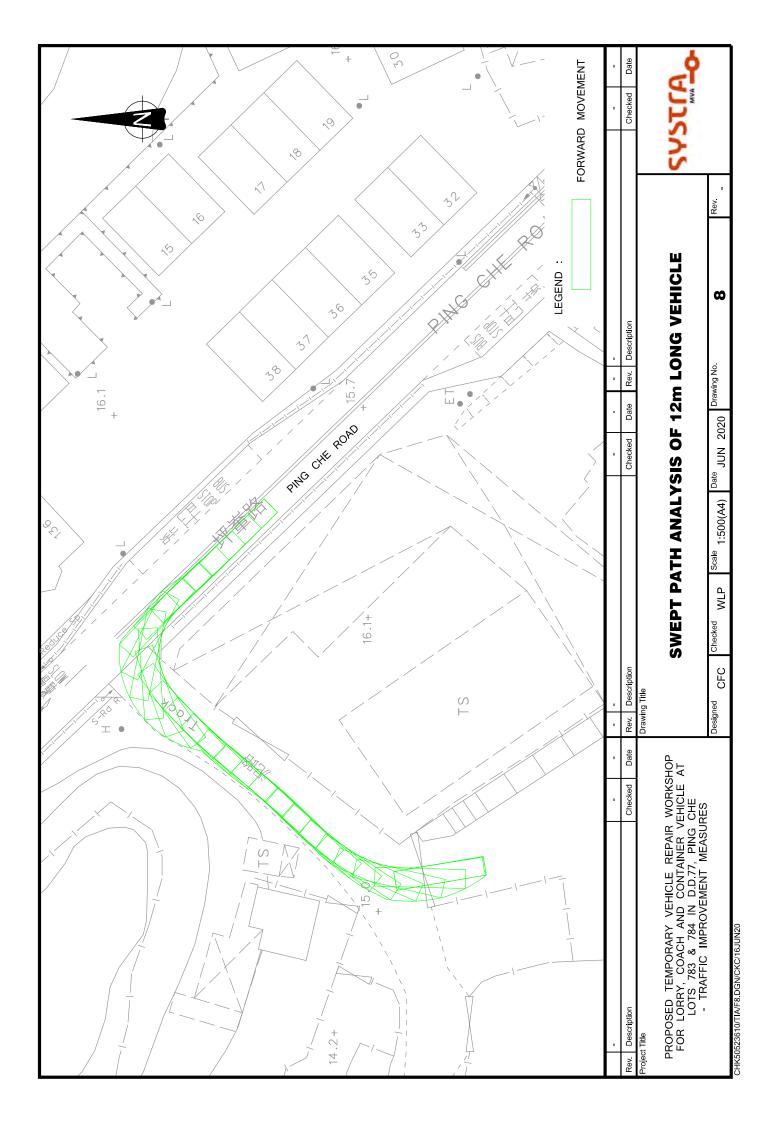

ing / exiting from the vehicle repair bays and loading/unloading spaces.

## 4. SUMMARY

Since the result of swept path analysis is satisfactory, the proposed parking arrangement within the subject site regarding the implementation of interim traffic measure is acceptable in traffic engineering point of view.



| Temporary Vehicle Repair Workshop for Lorry, Coach and Container Vehicle at Lots<br>783 & 784 in D.D. 77, Ping Che | CHK50523610 |
|--------------------------------------------------------------------------------------------------------------------|-------------|
| Technical Note                                                                                                     | 17/6/2020   |





CHK50523610/TIA/F2.DGN/CKC/16JUN20







CHK50523610/TIA/F5.DGN/CKC/16JUN20







**Appendix Ic** 

#### By HAND and By Email (tpbpd@pland.gov.hk)

Our Ref: S3010/DD77PC/21/004Lg

6 September 2021

Secretary, Town Planning Board 15/F, North Point Government Offices 333 Java Road North Point Hong Kong



PLANNING LIMITED 規劃顧問有限公司

Dear Sir / Madam,

#### Renewal of Planning Approval under S16 Planning Application No. A/NE-TKL/602 for Temporary Vehicle Repair Workshop for Lorry, Coach and Container Vehicle with Ancillary Office and Electricity Transformer Station for a Period of 3 Years, in "Agriculture" and "Open Storage" Zones Lots 783 and 784 in D.D. 77 and Adjoining Government Land, Ping Che (S16 Planning Application No. A/NE-TKL/684) Further Information No. 2

We refer to the captioned Planning Application scheduled for consideration by the Town Planning Board ("TP