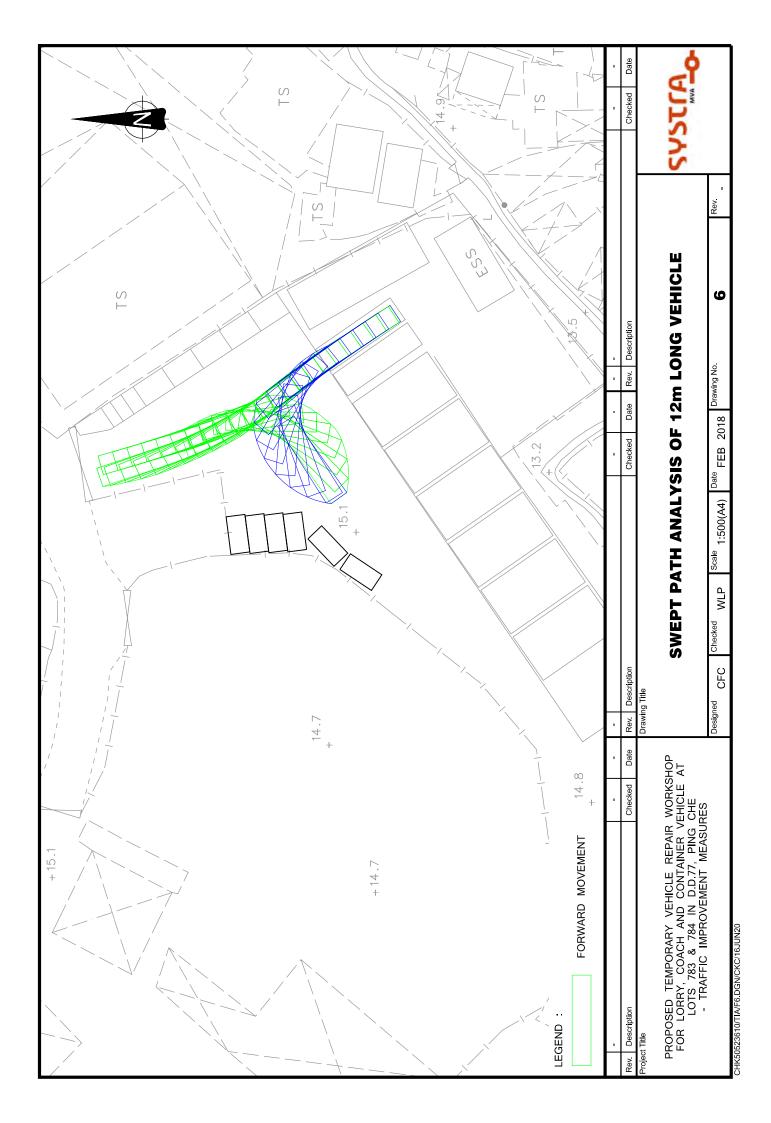

ntering / exiting from the vehicle repair bays and loading/unloading spaces.

## 4. SUMMARY

Since the result of swept path analysis is satisfactory, the proposed parking arrangement within the subject site regarding the implementation of interim traffic measure is acceptable in traffic engineering point of view.



| Temporary Vehicle Repair Workshop for Lorry, Coach and Container Vehicle at Lots<br>783 & 784 in D.D. 77, Ping Che | CHK50523610 |
|--------------------------------------------------------------------------------------------------------------------|-------------|
| Technical Note                                                                                                     | 17/6/2020   |





CHK50523610/TIA/F2.DGN/CKC/16JUN20







CHK50523610/TIA/F5.DGN/CKC/16JUN20







**Appendix Ic** 

#### By HAND and By Email (tpbpd@pland.gov.hk)

Our Ref: S3010/DD77PC/21/004Lg

6 September 2021

Secretary, Town Planning Board 15/F, North Point Government Offices 333 Java Road North Point Hong Kong



PLANNING LIMITED 規劃顧問有限公司

Dear Sir / Madam,

#### Renewal of Planning Approval under S16 Planning Application No. A/NE-TKL/602 for Temporary Vehicle Repair Workshop for Lorry, Coach and Container Vehicle with Ancillary Office and Electricity Transformer Station for a Period of 3 Years, in "Agriculture" and "Open Storage" Zones Lots 783 and 784 in D.D. 77 and Adjoining Government Land, Ping Che (S16 Planning Application No. A/NE-TKL/684) Further Information No. 2

We refer to the captioned Planning Application scheduled for consideration by the Town Planning Board