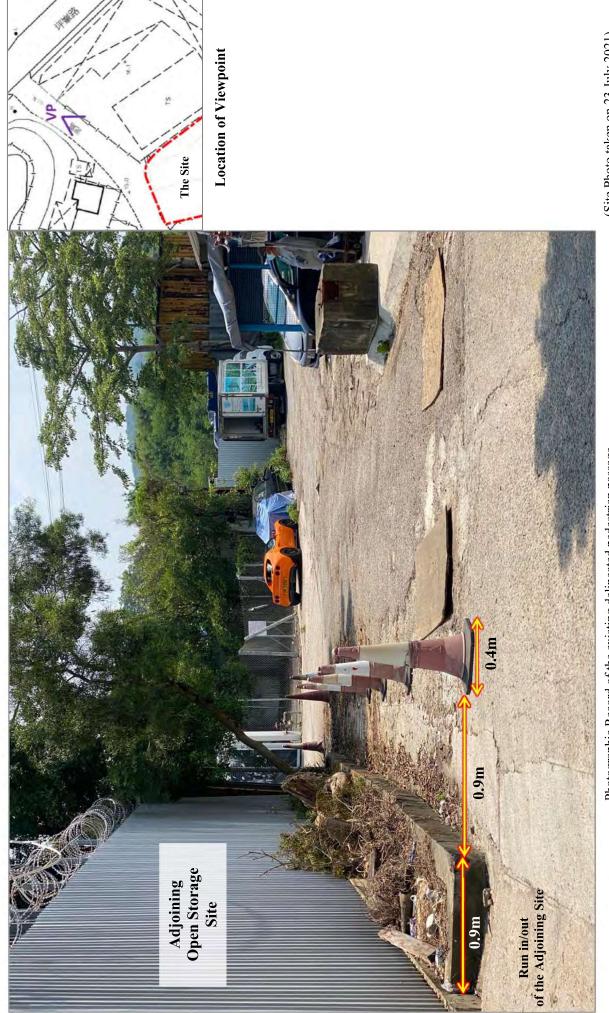

li> <li>To ensure pedestrian safety between Ping Che Road and the Site, cones are provided for delineating the pedestrian passage. Also, there are always managing staff on duty during operation hours to control traffic in and out from the Site and monitor the pedestrian safety condition.</li> </ul>                                                                                                                                                                       |

Appendix A - Photographic Record of the Access Road between the Site and Ping Che Road; Swept Path Analysis between the Site and Ping Che Road Appendix B – Copy of submission for Compliance with Approval Condition (i) of the approved Planning Application No. A/NE-TKL/602

Compiled by KTA Planning Limited Date: 31 August 2021)





(Site Photo taken on 23 July 2021)

Photographic Record of the existing delineated pedestrian passage along the access road between the Site and Ping Che Road











性立参規劃服向有限公司 TOWN PLANNING AND DEVELOPMENT CONSULTANTS

Our Ref: S1330/DD77PC/18/010Lg

23 June 2020

<u>Appendix B of FI 01</u> (A/NE-TLK/684)

Secretary, Town Planning Board 15/F, North Point Government Offices 333 Java Road Hong Kong

By Hand

Dear Sir / Madam,

#### Temporary Vehicle Repair Workshop for Lorry, Coach and Container Vehicle with Ancillary Office and Electricity Transformer Station for a Period of 3 Years, in "Agriculture" and "Open Storage" Zones Lots 783 and 784 in D.D. 77 and Adjoining Government Land, Ping Che (Approved S.16 Planning Application No. A/NE-TKL/602) - Compliance with Approval Condition (