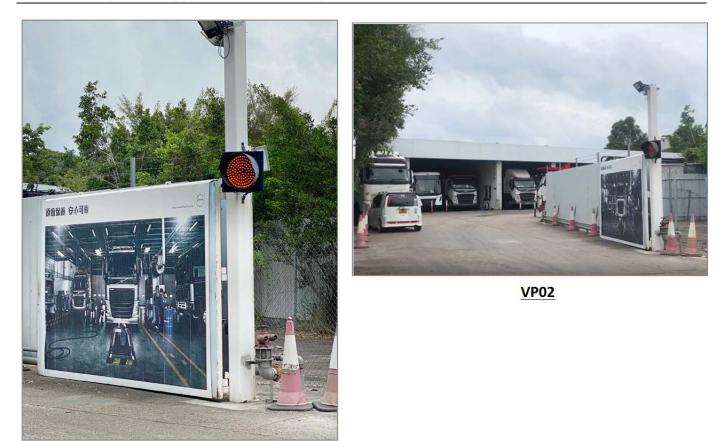

2

| (d) | Name and number of the related statutory plan(s)<br>有關法定圖則的名稱及編號 | Approved Ping Che and Ta Kwu Ling<br>Outline Zoning Plan No. S/NE-TKL/14                                                                                                                                                                            |
|-----|------------------------------------------------------------------|-----------------------------------------------------------------------------------------------------------------------------------------------------------------------------------------------------------------------------------------------------|
| (e) | Land use zone(s) involved<br>涉及的土地用途地帶                           | "Open Storage" and "Agriculture"                                                                                                                                                                                                                    |
| (f) | Current use(s)<br>現時用途                                           | Vehicle Repair Workshop for Lorry, Coach and Container Vehicle<br>(If there are any Government, institution or community facilities, please illustrate on<br>plan and specify the use and gross floor area)<br>(如有任何政府、機構或社區設施,請在圖則上顯示,並註明用途及總樓面面積) |
|     |                                                                  |                                                                                                                                                                                                                                                     |