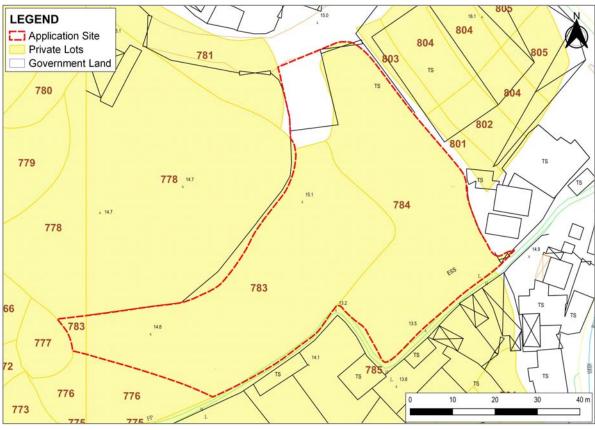

## 2. Name of Authorised Agent (if applicable) 獲授權代理人姓名/名稱(如適用)

(□Mr. 先生 /□Mrs. 夫人 /□Miss 小姐 /□Ms. 女士 / Company 公司 /□Organisation 機構 )

KTA Planning Limited

| 3.  | Application Site 申請地點                                                                                             |                                                                                      |
|-----|-------------------------------------------------------------------------------------------------------------------|--------------------------------------------------------------------------------------|
| (a) | Full address / location /<br>demarcation district and lot<br>number (if applicable)<br>詳細地址/地點/丈量約份及<br>地段號碼(如適用) | Lots 783 and 784 in D.D. 77 and adjoining Government Land,<br>Ping Che               |
| (b) | Site area and/or gross floor area<br>involved<br>涉及的地盤面積及/或總樓面面<br>積                                              | ✔Site area 地盤面積3,577sq.m 平方米✔About 約<br>✔Gross floor area 總樓面面積1,998sq.m 平方米✔About 約 |
| (c) | Area of Government land included<br>(if any)<br>所包括的政府土地面積(倘有)                                                    | 210 sq.m 平方米 MAbout 約                                                                |