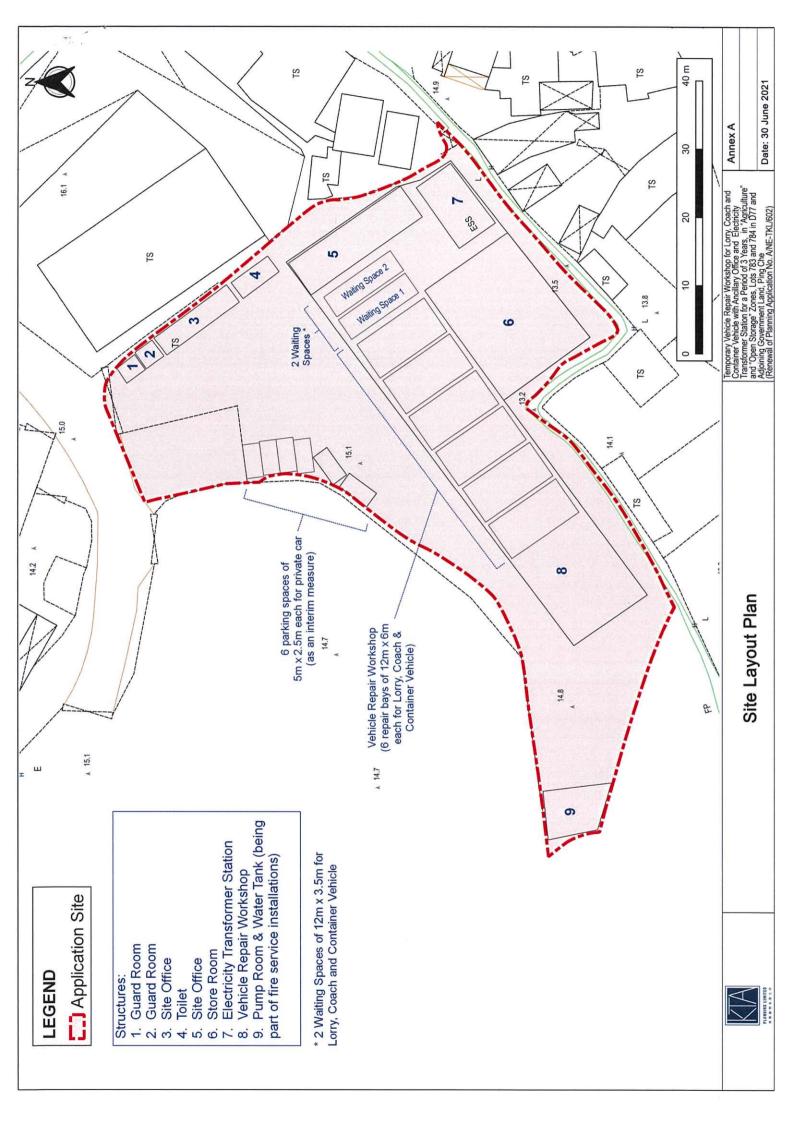

## 2. Name of Authorised Agent (if applicable) 獲授權代理人姓名/名稱(如適用)

(□Mr. 先生 /□Mrs. 夫人 /□Miss 小姐 /□Ms. 女士 / Company 公司 /□Organisation 機構 )

KTA Planning Limited

| 3.  | Application Site 申請地點                                                                                             |                                                                                      |
|-----|-------------------------------------------------------------------------------------------------------------------|--------------------------------------------------------------------------------------|
| (a) | Full address / location /<br>demarcation district and lot<br>number (if applicable)<br>詳細地址/地點/丈量約份及<br>地段號碼(如適用) | Lots 783 and 784 in D.D. 77 and adjoining Government Land,<br>Ping Che               |
| (b) | Site area and/or gross floor area<br>involved<br>涉及的地盤面積及/或總樓面面<br>積                                              | ✔Site area 地盤面積3,577sq.m 平方米✔About 約<br>✔Gross floor area 總樓面面積1,998sq.m 平方米✔About 約 |
| (c) | Area of Government land included<br>(if any)<br>所包括的政府土地面積(倘有)                                                    | 210 sq.m 平方米 MAbout 約                                                                |

2

| (d) | Name and number of the related statutory plan(s)<br>有關法定圖則的名稱及編號 | Approved Ping Che and Ta Kwu Ling<br>Outline Zoning Plan No. S/NE-TKL/14                                                                                                                                                                            |
|-----|------------------------------------------------------------------|-----------------------------------------------------------------------------------------------------------------------------------------------------------------------------------------------------------------------------------------------------|
| (e) | Land use zone(s) involved<br>涉及的土地用途地帶                           | "Open Storage" and "Agriculture"                                                                                                                                                                                                                    |
| (f) | Current use(s)<br>現時用途                                           | Vehicle Repair Workshop for Lorry, Coach and Container Vehicle<br>(If there are any Government, institution or community facilities, please illustrate on<br>plan and specify the use and gross floor area)<br>(如有任何政府、機構或社區設施,請在圖則上顯示,並註明用途及總樓面面積) |
|     |                                                                  |                                                                                                                                                                                                                                                     |

4

| 6. Type(s) of Applicatio                                                                                                                                                                                                                                                        | n 申請類別                                          |                                                                                 |  |
|---------------------------------------------------------------------------------------------------------------------------------------------------------------------------------------------------------------------------------------------------------------------------------|-------------------------------------------------|---------------------------------------------------------------------------------|--|
| (A) Temporary Use/Development of Land and/or Building Not Exceeding 3 Years in Rural Areas<br>位於鄉郊地區土地上及/或建築物內進行為期不超過三年的臨時用途/發展<br>(For Renewal of Permission for Temporary Use or Development in Rural Areas, please proceed to Part (B))<br>(如屬位於鄉郊地區臨時用途/發展的規劃許可續期,讀填寫(B)部分) |                                                 |                                                                                 |  |
| (a) Proposed<br>use(s)/development<br>擬議用途/發展                                                                                                                                                                                                                                   | (Please illustrate the details of the           | ne proposal on a layout plan) (請用平面圖說明擬議詳情)                                     |  |
| <ul> <li>(b) Effective period of<br/>permission applied for<br/>申請的許可有效期</li> </ul>                                                                                                                                                                                             | <ul><li>year(s) 年</li><li>month(s) 個月</li></ul> | ······                                                                          |  |
| (c) Development Schedule 發展                                                                                                                                                                                                                                                     |                                                 |                                                                                 |  |
| Proposed uncovered land are<br>Proposed covered land area ‡                                                                                                                                                                                                                     | a 擬議露天土地面積                                      | sq.m □About 約<br>sq.m □About 約                                                  |  |
|                                                                                                                                                                                                                                                                                 | s/structures 擬議建築物/構築                           |                                                                                 |  |
|                                                                                                                                                                                                                                                                                 |                                                 |                                                                                 |  |
| Proposed domestic floor area                                                                                                                                                                                                                                                    |                                                 | sq.m □About 約                                                                   |  |
| Proposed non-domestic floor                                                                                                                                                                                                                                                     |                                                 | sq.m口About 約                                                                    |  |
| Proposed gross floor area 擬                                                                                                                                                                                                                                                     | 議總樓面面積                                          | sq.m □About 約                                                                   |  |
|                                                                                                                                                                                                                                                                                 | se separate sheets if the space b               | ures (if applicable) 建築物/構築物的擬議高度及不同樓層<br>elow is insufficient) (如以下空間不足,請另頁說明) |  |
|                                                                                                                                                                                                                                                                                 |                                                 |                                                                                 |  |
|                                                                                                                                                                                                                                                                                 |                                                 |                                                                                 |  |
| Proposed number of car parking                                                                                                                                                                                                                                                  | spaces by types 个同種類停車                          | 且位的擬議數目                                                                         |  |
| Private Car Parking Spaces 私意                                                                                                                                                                                                                                                   | 家車車位                                            |                                                                                 |  |
| Motorcycle Parking Spaces 電量                                                                                                                                                                                                                                                    |                                                 |                                                                                 |  |
| Light Goods Vehicle Parking Sp                                                                                                                                                                                                                                                  |                                                 |                                                                                 |  |
|                                                                                                                                                                                                                                                                                 | Medium Goods Vehicle Parking Spaces 中型貨車泊車位     |                                                                                 |  |
| Heavy Goods Vehicle Parking Spaces 重型貨車泊車位<br>Others (Please Specify) 其他 (請列明)                                                                                                                                                                                                  |                                                 |                                                                                 |  |
|                                                                                                                                                                                                                                                                                 |                                                 |                                                                                 |  |
| Proposed number of loading/unl                                                                                                                                                                                                                                                  | oading spaces 上落客貨車位的                           | 回擬議數目                                                                           |  |
| <br>  Taxi Spaces 的士車位                                                                                                                                                                                                                                                          |                                                 |                                                                                 |  |
| Coach Spaces 旅遊巴車位                                                                                                                                                                                                                                                              |                                                 |                                                                                 |  |
| Light Goods Vehicle Spaces 輕型貨車車位                                                                                                                                                                                                                                               |                                                 |                                                                                 |  |
| Medium Goods Vehicle Spaces 中型貨車車位                                                                                                                                                                                                                                              |                                                 |                                                                                 |  |
| Heavy Goods Vehicle Spaces 重型貨車車位                                                                                                                                                                                                                                               |                                                 |                                                                                 |  |
| Others (Please Specify) 其他(                                                                                                                                                                                                                                                     | 請列明)                                            |                                                                                 |  |
|                                                                                                                                                                                                                                                                                 |                                                 |                                                                                 |  |

. . . . . .

| <ul> <li>(B) Renewal of Permission for<br/>位於鄉郊地區臨時用途/發/</li> </ul>     | Temporary Use or Development in Rural Areas<br>展的許可續期                                                                                                                                                                                                                                                                                                                                                                                     |
|-------------------------------------------------------------------------|-------------------------------------------------------------------------------------------------------------------------------------------------------------------------------------------------------------------------------------------------------------------------------------------------------------------------------------------------------------------------------------------------------------------------------------------|
| (a) Application number to which<br>the permission relates<br>與許可有關的申請編號 | A/NE-TKL/_602                                                                                                                                                                                                                                                                                                                                                                                                                             |
| (b) Date of approval<br>獲批給許可的日期                                        |                                                                                                                                                                                                                                                                                                                                                                                                                                           |
| (c) Date of expiry<br>許可屆滿日期                                            |                                                                                                                                                                                                                                                                                                                                                                                                                                           |
| (d) Approved use/development<br>已批給許可的用途/發展                             | Temporary Vehicle Repair Workshop for Lorry, Coach and<br>Container Vehicle with Ancillary Office and Electricity<br>Transformer Station for a Period of 3 years                                                                                                                                                                                                                                                                          |
| (e) Approval conditions<br>附帶條件                                         | <ul> <li>□ The permission does not have any approval condition<br/>許可並沒有任何附帶條件</li> <li>✓ Applicant has complied with all the approval conditions<br/>申請人已履行全部附帶條件</li> <li>□ Applicant has not yet complied with the following approval condition(s):<br/>申請人仍未履行下列附帶條件:</li> <li>□ Reason(s) for non-compliance:<br/>仍未履行的原因:</li> <li>□ (Please use separate sheets if the space above is insufficient)<br/>(如以上空間不足,請另頁說明)</li> </ul> |
| (f) Renewal period sought<br>要求的續期期間                                    | <ul> <li>✓ year(s) 年</li> <li>△ month(s) 個月</li> </ul>                                                                                                                                                                                                                                                                                                                                                                                    |