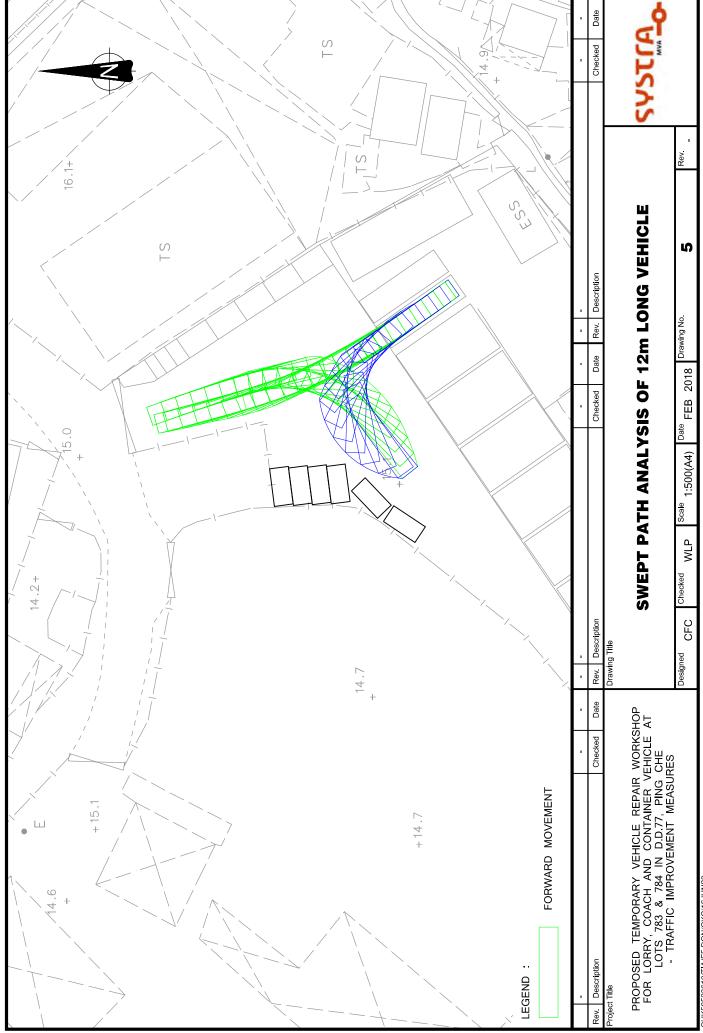

roposed vehicle repair workshop, and entering / exiting from the vehicle repair bays and loading/unloading spaces.

## 4. SUMMARY

Since the result of swept path analysis is satisfactory, the proposed parking arrangement within the subject site regarding the implementation of interim traffic measure is acceptable in traffic engineering point of view.



| Temporary Vehicle Repair Workshop for Lorry, Coach and Container Vehicle at Lots<br>783 & 784 in D.D. 77, Ping Che | CHK50523610 |
|--------------------------------------------------------------------------------------------------------------------|-------------|
| Technical Note                                                                                                     | 17/6/2020   |





CHK50523610/TIA/F2.DGN/CKC/16JUN20







CHK50523610/TIA/F5.DGN/CKC/16JUN20







**Appendix Ic** 

#### By HAND and By Email (tpbpd@pland.gov.hk)

Our Ref: S3010/DD77PC/21/004Lg

6 September 2021

Secretary, Town Planning Board 15/F, North Point Government Offices 333 Java Road North Point Hong Kong



PLANNING LIMITED 規劃顧問有限公司

Dear Sir / Madam,

#### Renewal of Planning Approval under S16 Planning Application No. A/NE-TKL/602 for Temporary Vehicle Repair Workshop for Lorry, Coach and Container Vehicle with Ancillary Office and Electricity Transformer Station for a Period of 3 Years, in "Agriculture" and "Open Storage" Zones Lots 783 and 784 in D.D. 77 and Adjoining Government Land, Ping Che (S16 Planning Application No. A/NE-TKL/684) Further Information No. 2

We refer to the captioned Planning Application scheduled for con