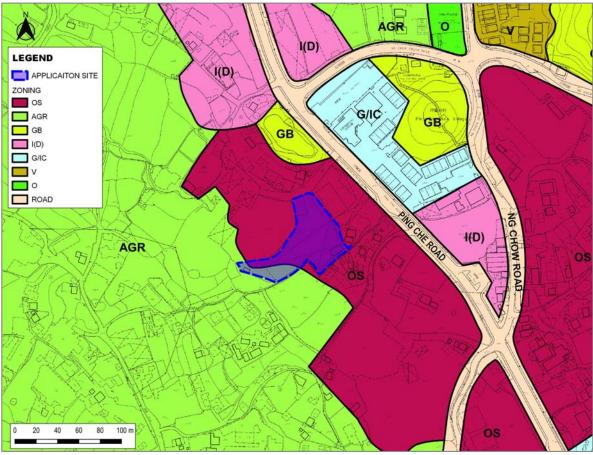

2

| (d) | Name and number of the related statutory plan(s)<br>有關法定圖則的名稱及編號 | Approved Ping Che and Ta Kwu Ling<br>Outline Zoning Plan No. S/NE-TKL/14                                                                                                                                                                            |
|-----|------------------------------------------------------------------|-----------------------------------------------------------------------------------------------------------------------------------------------------------------------------------------------------------------------------------------------------|
| (e) | Land use zone(s) involved<br>涉及的土地用途地帶                           | "Open Storage" and "Agriculture"                                                                                                                                                                                                                    |
| (f) | Current use(s)<br>現時用途                                           | Vehicle Repair Workshop for Lorry, Coach and Container Vehicle<br>(If there are any Government, institution or community facilities, please illustrate on<br>plan and specify the use and gross floor area)<br>(如有任何政府、機構或社區設施,請在圖則上顯示,並註明用途及總樓面面積) |
|     |                                                                  |                                                                                                                                                                                                                                                     |