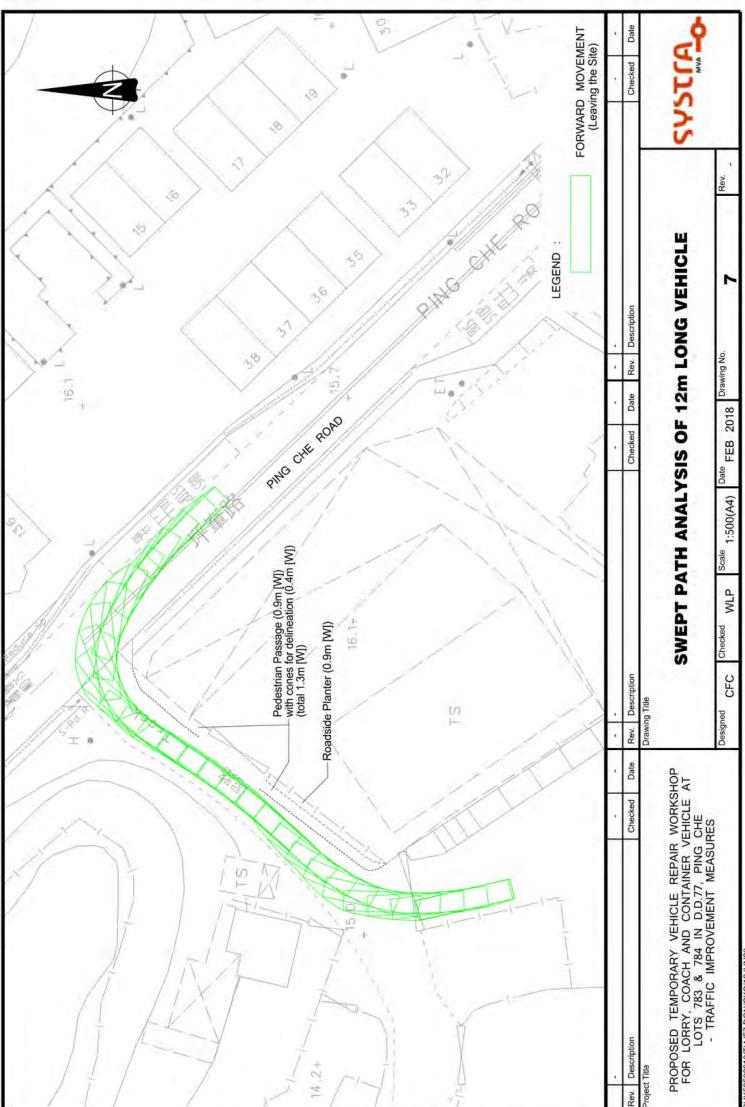

taff on duty during operation hours to control traffic in and out from the Site and monitor the pedestrian safety condition.</li> </ul>                                                                                                                                                                       |

Appendix A - Photographic Record of the Access Road between the Site and Ping Che Road; Swept Path Analysis between the Site and Ping Che Road Appendix B – Copy of submission for Compliance with Approval Condition (i) of the approved Planning Application No. A/NE-TKL/602

Compiled by KTA Planning Limited Date: 31 August 2021)





(Site Photo taken on 23 July 2021)

Photographic Record of the existing delineated pedestrian passage along the access road between the Site and Ping Che Road











性立参規劃服向有限公司 TOWN PLANNING AND DEVELOPMENT CONSULTANTS

Our Ref: S1330/DD77PC/18/010Lg

23 June 2020

<u>Appendix B of FI 01</u> (A/NE-TLK/684)

Secretary, Town Planning Board 15/F, North Point Government Offices 333 Java Road Hong Kong

By Hand

Dear Sir / Madam,

#### Temporary Vehicle Repair Workshop for Lorry, Coach and Container Vehicle with Ancillary Office and Electricity Transformer Station for a Period of 3 Years, in "Agriculture" and "Open Storage" Zones Lots 783 and 784 in D.D. 77 and Adjoining Government Land, Ping Che (Approved S.16 Planning Application No. A/NE-TKL/602) - Compliance with Approval Condition (i) -

We refer to the Captioned Application approved by the Town Planning Board (TPB) on 19 October 2018, and we are writing to confirm that **Condition** (i) has b