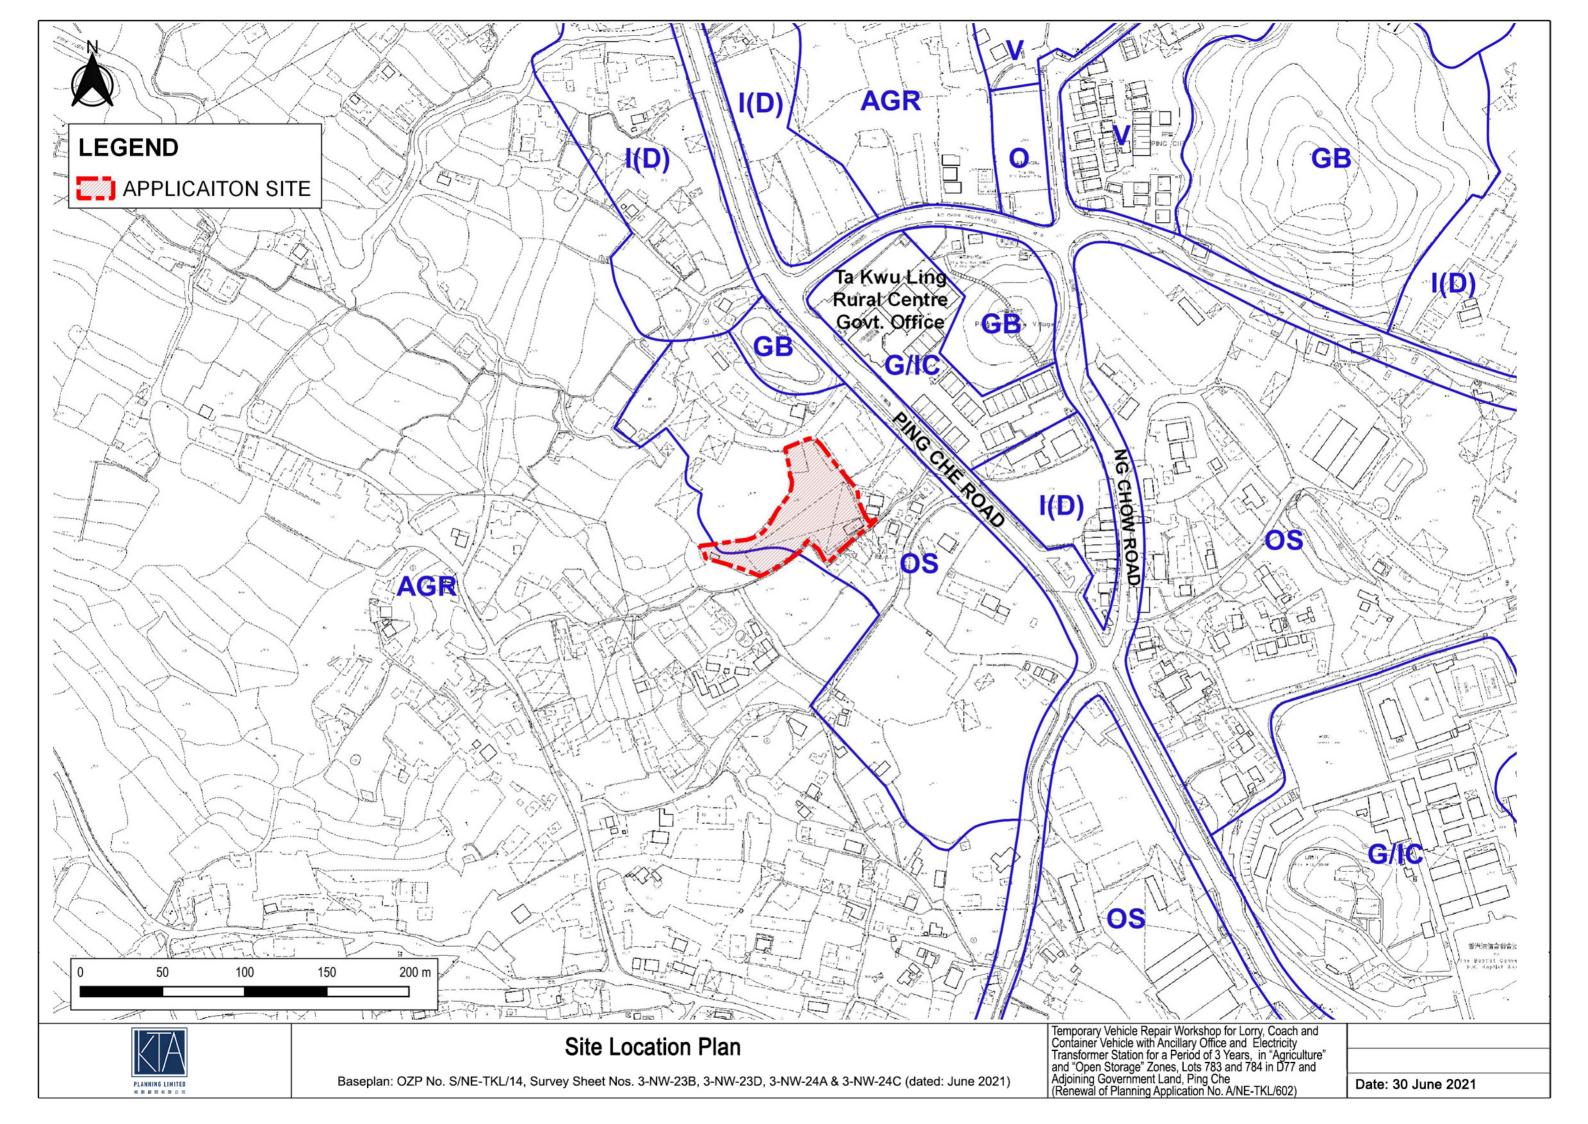

## 2. Name of Authorised Agent (if applicable) 獲授權代理人姓名/名稱(如適用)

(□Mr. 先生 /□Mrs. 夫人 /□Miss 小姐 /□Ms. 女士 / Company 公司 /□Organisation 機構 )

KTA Planning Limited

| 3.  | Application Site 申請地點                                                                                             |                                                                                      |
|-----|-------------------------------------------------------------------------------------------------------------------|--------------------------------------------------------------------------------------|
| (a) | Full address / location /<br>demarcation district and lot<br>number (if applicable)<br>詳細地址/地點/丈量約份及<br>地段號碼(如適用) | Lots 783 and 784 in D.D. 77 and adjoining Government Land,<br>Ping Che               |
| (b) | Site area and/or gross floor area<br>involved<br>涉及的地盤面積及/或總樓面面<br>積                                              | ✔Site area 地盤面積3,577sq.m 平方米✔About 約<br>✔Gross floor area 總樓面面積1,998sq.m 平方米✔About 約 |
| (c) | Area of Government land included<br>(if any)<br>所包括的政府土地面積(倘有)                                                    | 210 sq.m 平方米 MAbout 約                                                                |

2

| (d) | Name and number of the related statutory plan(s)<br>有關法定圖則的名稱及編號 | Approved Ping Che and Ta Kwu Ling<br>Outline Zoning Plan No. S/NE-TKL/14                                                                                                                                                                            |
|-----|------------------------------------------------------------------|-----------------------------------------------------------------------------------------------------------------------------------------------------------------------------------------------------------------------------------------------------|
| (e) | Land use zone(s) involved<br>涉及的土地用途地帶                           | "Open Storage" and "Agriculture"                                                                                                                                                                                                                    |
| (f) | Current use(s)<br>現時用途                                           | Vehicle Repair Workshop for Lorry, Coach and Container Vehicle<br>(If there are any Government, institution or community facilities, please illustrate on<br>plan and specify the use and gross floor area)<br>(如有任何政府、機構或社區設施,請在圖則上顯示,並註明用途及總樓面面積) |
|     |                                                                  |                                                                                                                                                                                                                                                     |

. . . . . .

| <ul> <li>(B) Renewal of Permission for<br/>位於鄉郊地區臨時用途/發/</li> </ul>     | Temporary Use or Development in Rural Areas<br>展的許可續期                                                                                                                                                                                                                                                                                                                                                                                     |
|-------------------------------------------------------------------------|-------------------------------------------------------------------------------------------------------------------------------------------------------------------------------------------------------------------------------------------------------------------------------------------------------------------------------------------------------------------------------------------------------------------------------------------|
| (a) Application number to which<br>the permission relates<br>與許可有關的申請編號 | A/NE-TKL/_602                                                                                                                                                                                                                                                                                                                                                                                                                             |
| (b) Date of approval<br>獲批給許可的日期                                        |                                                                                                                                                                                                                                                                                                                                                                                                                                           |
| (c) Date of expiry<br>許可屆滿日期                                            |                                                                                                                                                                                                                                                                                                                                                                                                                                           |
| (d) Approved use/development<br>已批給許可的用途/發展                             | Temporary Vehicle Repair Workshop for Lorry, Coach and<br>Container Vehicle with Ancillary Office and Electricity<br>Transformer Station for a Period of 3 years                                                                                                                                                                                                                                                                          |
| (e) Approval conditions<br>附帶條件                                         | <ul> <li>□ The permission does not have any approval condition<br/>許可並沒有任何附帶條件</li> <li>✓ Applicant has complied with all the approval conditions<br/>申請人已履行全部附帶條件</li> <li>□ Applicant has not yet complied with the following approval condition(s):<br/>申請人仍未履行下列附帶條件:</li> <li>□ Reason(s) for non-compliance:<br/>仍未履行的原因:</li> <li>□ (Please use separate sheets if the space above is insufficient)<br/>(如以上空間不足,請另頁說明)</li> </ul> |
| (f) Renewal period sought<br>要求的續期期間                                    | <ul> <li>✓ year(s) 年</li> <li>△ month(s) 個月</li> </ul>                                                                                                                                                                                                                                                                                                                                                                                    |