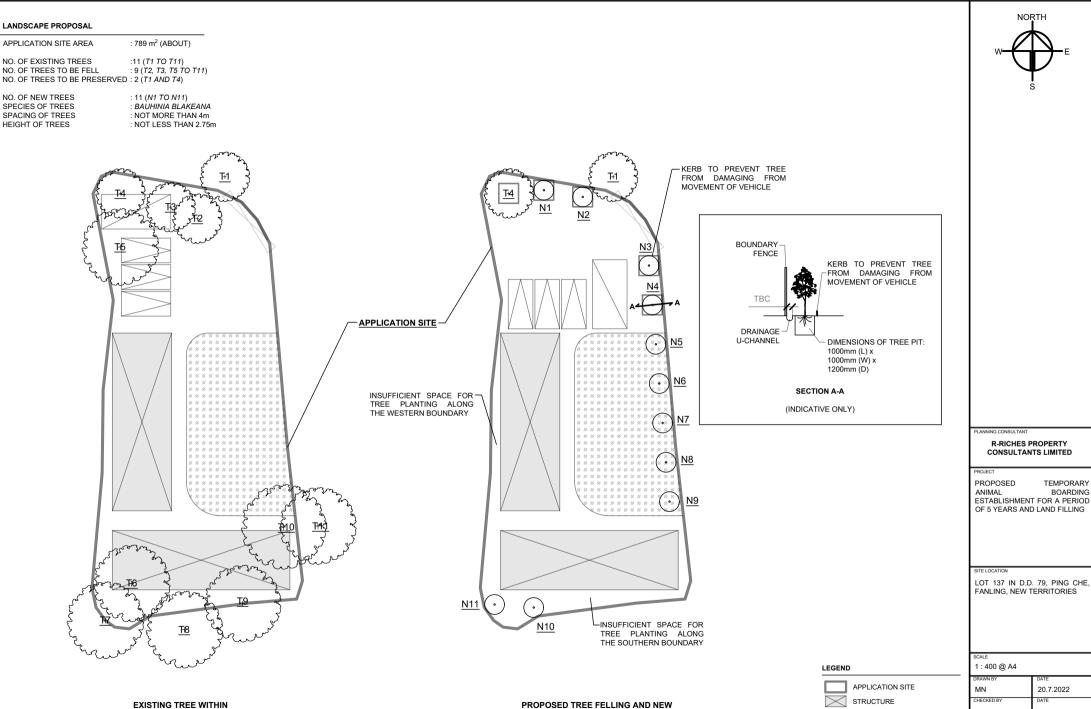

| Sufficient space is provided for vehicle to<br>smoothly manoeuvre within the Site and staff<br>is deployed at the ingress / egress to direct<br>vehicle to ensure no queuing of vehicle<br>outside the Site ( <b>Plan 3</b> ). |
| (e) | The applicant should advise the provision<br>and management of pedestrian facilities to<br>ensure pedestrian safety.                                                                                                                                                                                            | Staff is deployed at the ingress / egress of the<br>Site to direct vehicle entering / exiting the<br>Site to enhance pedestrian safety.                                                                                        |





EXISTING TREE WITHIN THE APPLICATION SITE

TREE WITHIN THE APPLICATION SITE

PARKING SPACE

EXISTING TREES

PROPOSED NEW TREES

INGRESS / EGRESS

 $\odot$ 

 $\odot$ 

LOADING / UNLOADING SPACE

APPROVED BY

DWG. TITLE

ANNEX I

DWG NC

LANDSCAPE PROPOSAL

#### Annex II – Site Photo Showing the Village Access to the Site

(i) The Site is accessible from Ping Yuen Road via a local access. Sufficient space is provided for vehicle to smoothly manoeuvre to / from the local access, details are as follows:







Annex (Fl 1 – 20220720)













### <u>Annex III – Site Photo Showing the Passing Bay</u>

(ii) The Site is approximately 120 m northwest of Ping Yuen Road, which is accessible via the village access. Although no proper passing bay is provided at the village access, vehicle passi