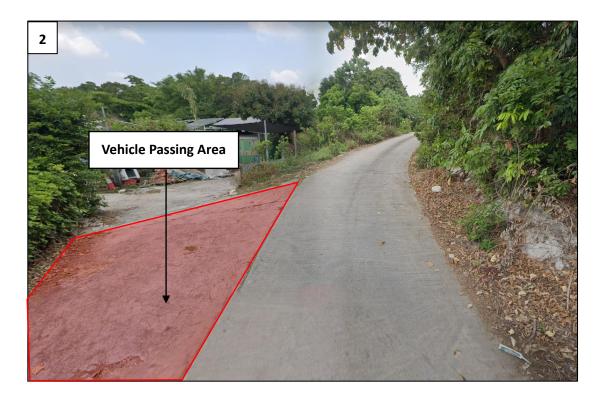

HIN THE APPLICATION SITE

PARKING SPACE

EXISTING TREES

PROPOSED NEW TREES

INGRESS / EGRESS

 $\odot$ 

 $\odot$ 

LOADING / UNLOADING SPACE

APPROVED BY

DWG. TITLE

ANNEX I

DWG NC

LANDSCAPE PROPOSAL

#### Annex II – Site Photo Showing the Village Access to the Site

(i) The Site is accessible from Ping Yuen Road via a local access. Sufficient space is provided for vehicle to smoothly manoeuvre to / from the local access, details are as follows:







Annex (Fl 1 – 20220720)













### <u>Annex III – Site Photo Showing the Passing Bay</u>

(ii) The Site is approximately 120 m northwest of Ping Yuen Road, which is accessible via the village access. Although no proper passing bay is provided at the village access, vehicle passing areas are provided at the below locations:











| DEVELOPMENT PARAMETERS |                              |
|------------------------|------------------------------|
| APPLICATION SITE AREA  | : 789 m <sup>2</sup> (ABOUT) |
| COVERED AREA           | : 216 m <sup>2</sup> (ABOUT) |
| UNCOVERED AREA         | : 573 m <sup>2</sup> (ABOUT) |
| PLOT RATIO             | : 0.55 (ABOUT)               |
| SITE COVERAGE          | : 27 % (ABOUT)               |
| NO. OF STRUCTURE       | : 2                          |
| DOMESTIC GFA           | : NOT APPLICABLE             |
| NON-DOMESTIC GFA       | : 432 m <sup>2</sup> (ABOUT) |
| TOTAL GFA              | : 432 m <sup>2</sup> (ABOUT) |
| BUILDING HEIGHT        | :7 m (ABOUT)                 |
| NO. OF STOREY          | :2                           |

|           | STR        | UCTURE