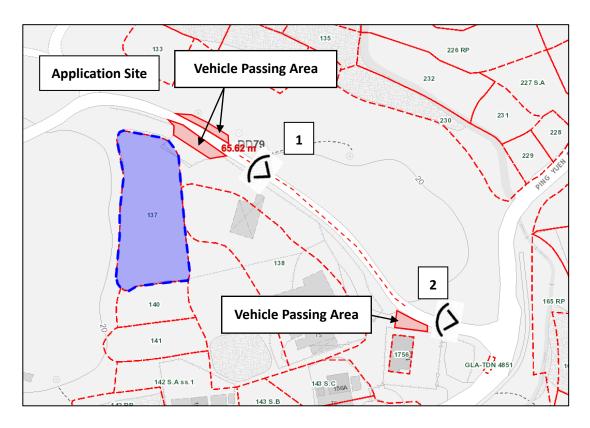

### 1. Name of Applicant 申請人姓名/名稱

(□Mr. 先生 /□Mrs. 夫人 /□Miss 小姐 /□Ms. 女士 / I Company 公司 /□Organisation 機構 )

Foresight Development Limited 宙遠發展有限公司

### 2. Name of Authorised Agent (if applicable) 獲授權代理人姓名/名稱(如適用)

(□Mr. 先生 /□Mrs. 夫人 /□Miss 小姐 /□Ms. 女士 / ☑ Company 公司 /□Organisation 機構 )

R-riches Property Consultants Limited

| 3.  | Application Site 申請地點                                                                                             |                                                                                      |
|-----|-------------------------------------------------------------------------------------------------------------------|--------------------------------------------------------------------------------------|
| (a) | Full address / location /<br>demarcation district and lot<br>number (if applicable)<br>詳細地址/地點/丈量約份及<br>地段號碼(如適用) | Lot 137 in D.D.79, Ping Che, Fanling, New Territories                                |
| (b) | Site area and/or gross floor area involved 涉及的地盤面積及/或總樓面面積                                                        | ☑Site area 地盤面積 789 sq.m 平方米☑About 約<br>☑Gross floor area 總樓面面積 432 sq.m 平方米☑About 約 |
| (c) | Area of Government land included<br>(if any)<br>所包括的政府土地面積(倘有)                                                    | /sq.m 平方米 □About 約                                                                   |