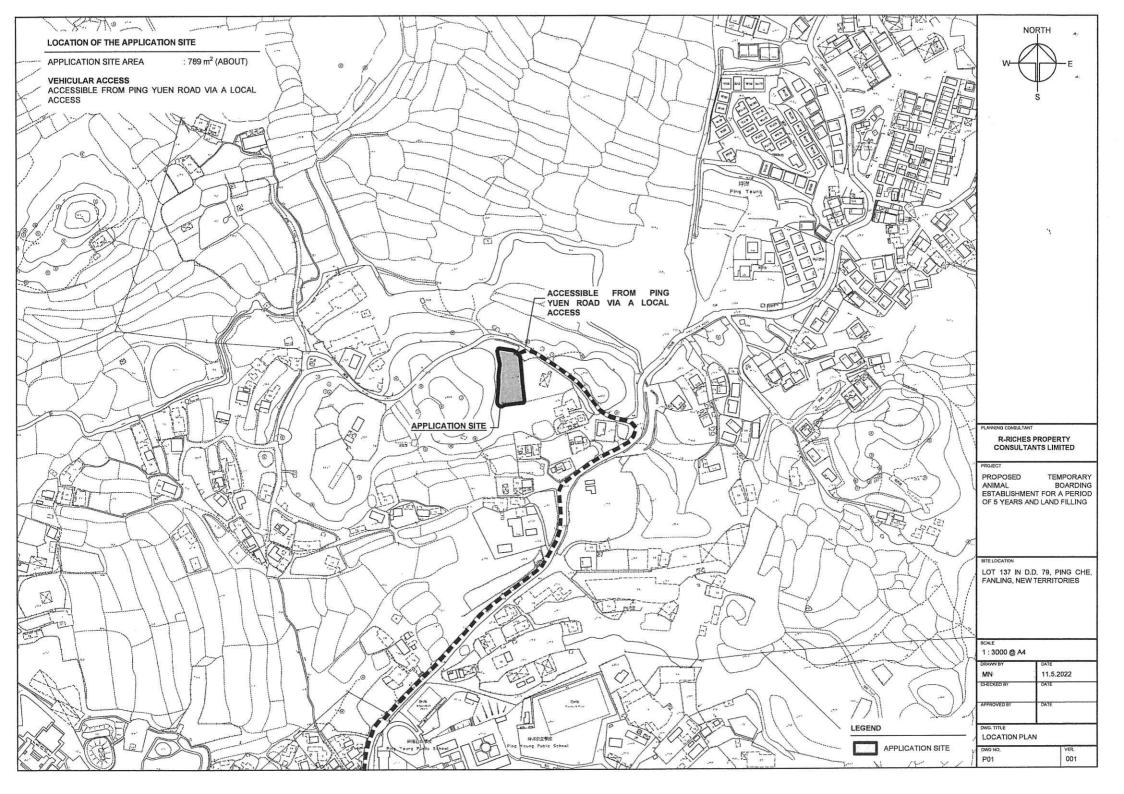

### 2. Name of Authorised Agent (if applicable) 獲授權代理人姓名/名稱(如適用)

(□Mr. 先生 /□Mrs. 夫人 /□Miss 小姐 /□Ms. 女士 / ☑ Company 公司 /□Organisation 機構 )

R-riches Property Consultants Limited

| 3.  | Application Site 申請地點                                                                                             |                                                                                      |
|-----|-------------------------------------------------------------------------------------------------------------------|--------------------------------------------------------------------------------------|
| (a) | Full address / location /<br>demarcation district and lot<br>number (if applicable)<br>詳細地址/地點/丈量約份及<br>地段號碼(如適用) | Lot 137 in D.D.79, Ping Che, Fanling, New Territories                                |
| (b) | Site area and/or gross floor area involved 涉及的地盤面積及/或總樓面面積                                                        | ☑Site area 地盤面積 789 sq.m 平方米☑About 約<br>☑Gross floor area 總樓面面積 432 sq.m 平方米☑About 約 |
| (c) | Area of Government land included<br>(if any)<br>所包括的政府土地面積(倘有)                                                    | /sq.m 平方米 □About 約                                                                   |

Parts 1, 2 and 3 第1、第2及第3部分

Parts 3 (Cont'd), 4 and 5 第 3 (續)、第 4 及第 5 部分

| (d) | Name and number of the related<br>statutory plan(s)<br>有關法定圖則的名稱及編號                                                                                                                                                                                                 |                                                                                                                                                                                |  |  |  |  |  |
|-----|---------------------------------------------------------------------------------------------------------------------------------------------------------------------------------------------------------------------------------------------------------------------|--------------------------------------------------------------------------------------------------------------------------------------------------------------------------------|--|--|--|--|--|
| (e) | e) Land use zone(s) involved<br>涉及的土地用途地帶 "Agriculture" zone                                                                                                                                                                                                        |                                                                                                                                                                                |  |  |  |  |  |
| (f) | f) Current use(s)<br>現時用途                                                                                                                                                                                                                                           |                                                                                                                                                                                |  |  |  |  |  |
|     | - ジェルマナトロ 255                                                                                                                                                                                                                                                       | (If there are any Government, institution or community facilities, please illustrate on plan and specify the use and gross floor area)<br>(如有任何政府、機構或社區設施,請在圖則上顯示,並註明用涂及總樓面面積) |  |  |  |  |  |
| 4.  | "Current Land Own                                                                                                                                                                                                                                                   | er" of Application Site 申請地點的「現行土地擁有人」                                                                                                                                         |  |  |  |  |  |
| The | applicant 申請人 –                                                                                                                                                                                                                                                     |                                                                                                                                                                                |  |  |  |  |  |
|     | is the sole "current land ow<br>是唯一的「現行土地擁有                                                                                                                                                                                                                         | mer" <sup>#&amp;</sup> (please proceed to Part 6 and attach documentary proof of ownership).<br>[人」 <sup>#&amp;</sup> (請繼續填寫第6部分,並夾附業權證明文件)。                                   |  |  |  |  |  |
|     | is one of the "current land<br>是其中一名「現行土地擁                                                                                                                                                                                                                          | owners <sup>**# &amp;</sup> (please attach documentary proof of ownership).<br>病人」 <sup>#&amp;</sup> (請夾附業權證明文件)。                                                              |  |  |  |  |  |
| V   | is not a "current land owne<br>並不是「現行土地擁有人                                                                                                                                                                                                                          | <b>r</b> <sup>&gt;&gt;</sup> #.<br>. 」 <sup>#</sup> ∘                                                                                                                          |  |  |  |  |  |
|     |                                                                                                                                                                                                                                                                     | rely on Government land (please proceed to Part 6).<br>地上(請繼續填寫第6部分)。                                                                                                          |  |  |  |  |  |
| 5.  |                                                                                                                                                                                                                                                                     | 's Consent/Notification<br>]意/通知土地擁有人的陳述                                                                                                                                       |  |  |  |  |  |
| (a) | application involves a tota                                                                                                                                                                                                                                         | cord(s) of the Land Registry as at                                                                                                                                             |  |  |  |  |  |
| (b) | The applicant 申請人 –                                                                                                                                                                                                                                                 | # 14                                                                                                                                                                           |  |  |  |  |  |
|     | has obtained consent(                                                                                                                                                                                                                                               | s) of "current land owner(s)" <sup>#</sup> .<br>名「現行土地擁有人」 <sup>#</sup> 的同意。                                                                                                   |  |  |  |  |  |
|     | Details of consent of                                                                                                                                                                                                                                               | f"current land owner(s)" <sup>#</sup> obtained 取得「現行土地擁有人」 <sup>#</sup> 同意的詳情                                                                                                  |  |  |  |  |  |
|     | No. of 'Current<br>Land Owner(s)'<br>「現行土地擁有<br>人」數目Lot number/address of premises as shown in the record of the Land<br>Registry where consent(s) has/have been obtained<br>根據土地註冊處記錄已獲得同意的地段號碼/處所地址Date of consent obtained<br>(DD/MM/YYYY)<br>取得同意的日期<br>(日/月/年) |                                                                                                                                                                                |  |  |  |  |  |
|     |                                                                                                                                                                                                                                                                     | -                                                                                                                                                                              |  |  |  |  |  |
|     |                                                                                                                                                                                                                                                                     |                                                                                                                                                                                |  |  |  |  |  |
|     |                                                                                                                                                                                                                                                                     |                                                                                                                                                                                |  |  |  |  |  |
|     | (Please use separate she                                                                                                                                                                                                                                            | ets if the space of any box above is insufficient. 如上列任何方格的空間不足,請另頁說明)                                                                                                         |  |  |  |  |  |