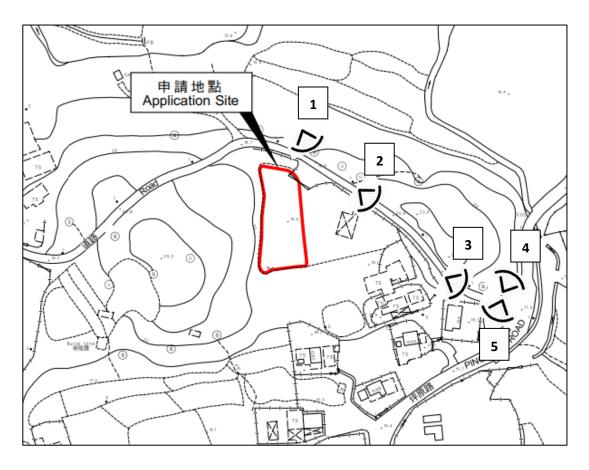

### 2. Name of Authorised Agent (if applicable) 獲授權代理人姓名/名稱(如適用)

(□Mr. 先生 /□Mrs. 夫人 /□Miss 小姐 /□Ms. 女士 / ☑ Company 公司 /□Organisation 機構 )

R-riches Property Consultants Limited

| 3.  | Application Site 申請地點                                                                                             |                                                                                      |
|-----|-------------------------------------------------------------------------------------------------------------------|--------------------------------------------------------------------------------------|
| (a) | Full address / location /<br>demarcation district and lot<br>number (if applicable)<br>詳細地址/地點/丈量約份及<br>地段號碼(如適用) | Lot 137 in D.D.79, Ping Che, Fanling, New Territories                                |
| (b) | Site area and/or gross floor area involved 涉及的地盤面積及/或總樓面面積                                                        | ☑Site area 地盤面積 789 sq.m 平方米☑About 約<br>☑Gross floor area 總樓面面積 432 sq.m 平方米☑About 約 |
| (c) | Area of Government land included<br>(if any)<br>所包括的政府土地面積(倘有)                                                    | /sq.m 平方米 □About 約                                                                   |