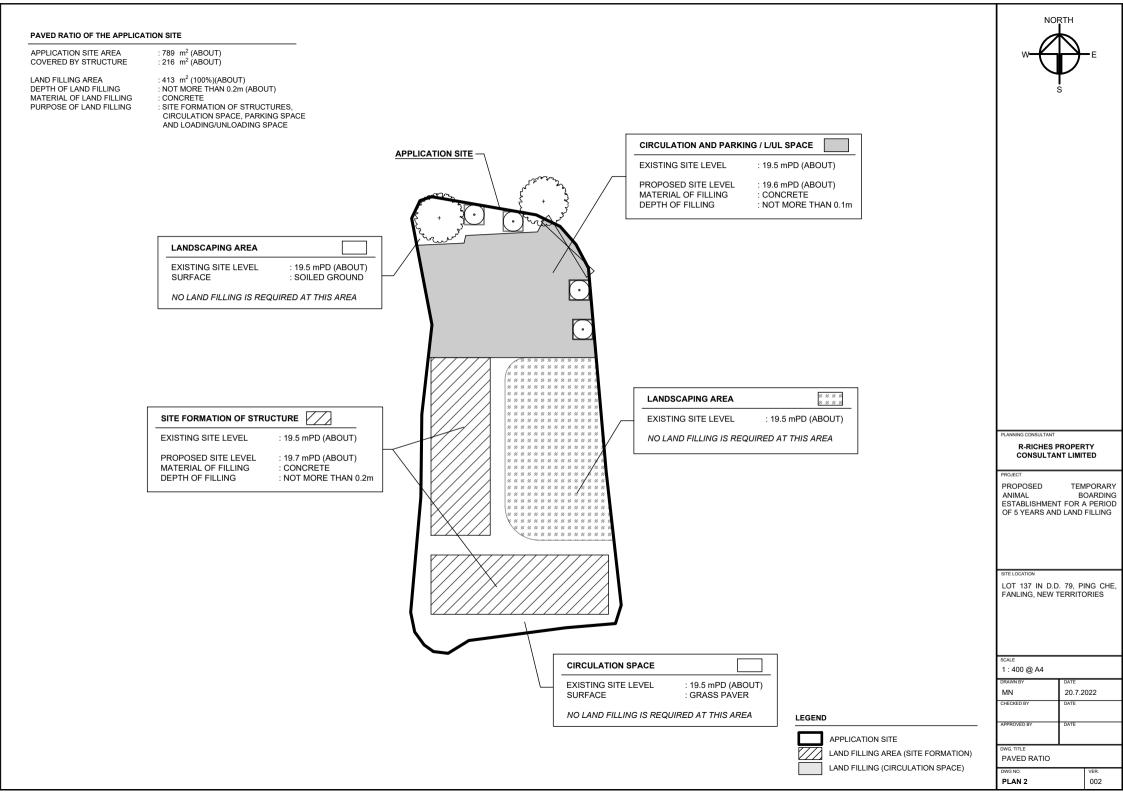

|                                |                                                          |                      | DWG NO.<br>PLAN 1                                                | ver.<br>002                                           |

#### PARKING AND LOADING/UNLOADING PROVISIONS

| NO. OF PRIVATE CAR PARKING SPACE          | : 3                 |
|-------------------------------------------|---------------------|
| DIMENSION OF PARKING SPACE                | : 5m (L) X 2.5m (W) |
| NO. OF L/UL SPACE FOR LIGHT GOODS VEHICLE | : 1                 |
| DIMENSION OF L/UL SPACE                   | : 7m (L) X 3.5m (W) |





#### **Responses-to-Comments**

#### Proposed Temporary Animal Boarding Establishment for a Period of 5 Years and Filling of Land in "Agriculture" Zone, Lot 137 in D.D. 79, Ping Che, New Territories

#### (Application No. A/NE-TKL/701)

#### (i) A RtoC Table:

| Departmental Comments |                                                                                      | Applicant's Responses                                                                                                                        |  |  |  |  |
|-----------------------|--------------------------------------------------------------------------------------|----------------------------------------------------------------------------------------------------------------------------------------------|--|--|--|--|