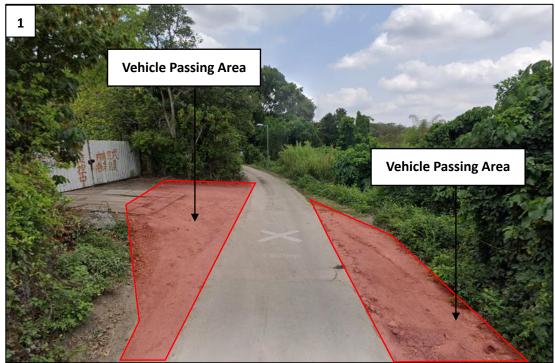

### 1. Name of Applicant 申請人姓名/名稱

(□Mr. 先生 /□Mrs. 夫人 /□Miss 小姐 /□Ms. 女士 / I Company 公司 /□Organisation 機構 )

Foresight Development Limited 宙遠發展有限公司

### 2. Name of Authorised Agent (if applicable) 獲授權代理人姓名/名稱(如適用)

(□Mr. 先生 /□Mrs. 夫人 /□Miss 小姐 /□Ms. 女士 / ☑ Company 公司 /□Organisation 機構 )

R-riches Property Consultants Limited

| 3.  | Application Site 申請地點                                                                                             |                                                                                      |
|-----|-------------------------------------------------------------------------------------------------------------------|--------------------------------------------------------------------------------------|
| (a) | Full address / location /<br>demarcation district and lot<br>number (if applicable)<br>詳細地址/地點/丈量約份及<br>地段號碼(如適用) | Lot 137 in D.D.79, Ping Che, Fanling, New Territories                                |
| (b) | Site area and/or gross floor area involved 涉及的地盤面積及/或總樓面面積                                                        | ☑Site area 地盤面積 789 sq.m 平方米☑About 約<br>☑Gross floor area 總樓面面積 432 sq.m 平方米☑About 約 |
| (c) | Area of Government land included<br>(if any)<br>所包括的政府土地面積(倘有)                                                    | /sq.m 平方米 □About 約                                                                   |