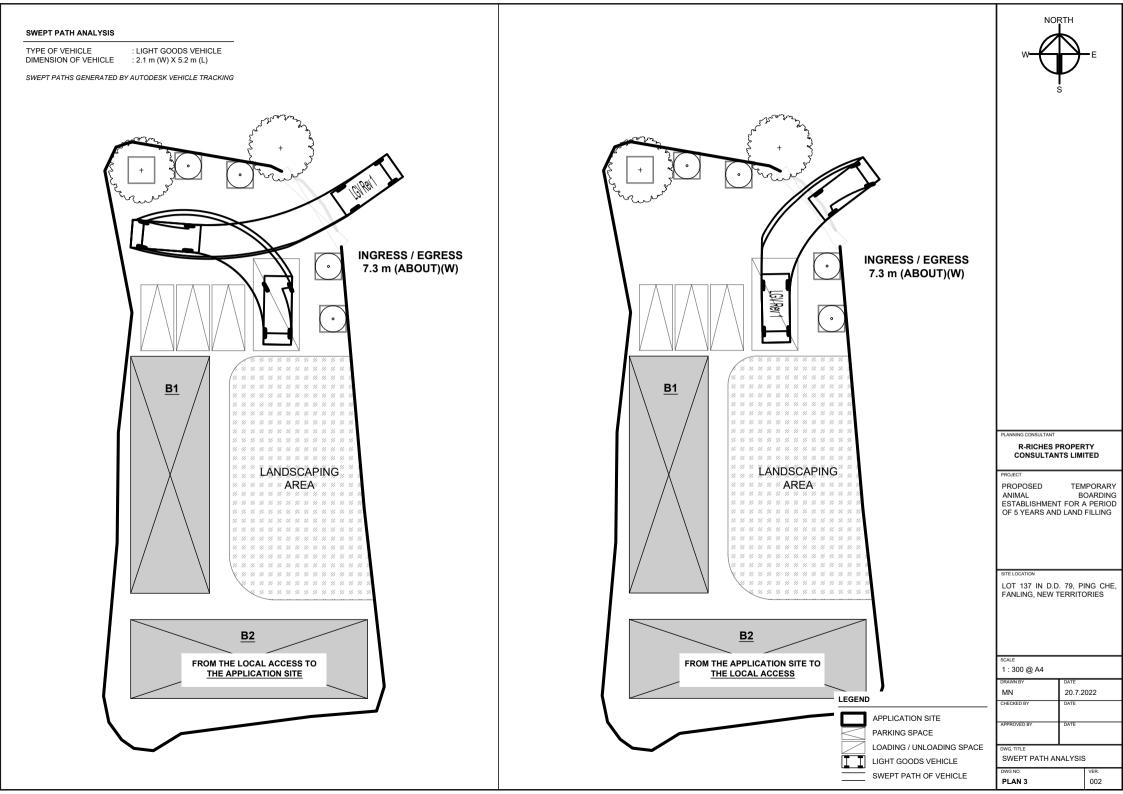

|                                |                                                          |                      | DWG NO.<br>PLAN 1                                                | ver.<br>002                                           |

#### PARKING AND LOADING/UNLOADING PROVISIONS

| NO. OF PRIVATE CAR PARKING SPACE          | : 3                 |
|-------------------------------------------|---------------------|
| DIMENSION OF PARKING SPACE                | : 5m (L) X 2.5m (W) |
| NO. OF L/UL SPACE FOR LIGHT GOODS VEHICLE | : 1                 |
| DIMENSION OF L/UL SPACE                   | : 7m (L) X 3.5m (W) |





#### **Responses-to-Comments**

#### Proposed Temporary Animal Boarding Establishment for a Period of 5 Years and Filling of Land in "Agriculture" Zone, Lot 137 in D.D. 79, Ping Che, New Territories

#### (Application No. A/NE-TKL/701)

#### (i) A RtoC Table:

| Departmental Comments |                                                                                      | Applicant's Responses                                                                                                                        |  |  |  |  |
|-----------------------|--------------------------------------------------------------------------------------|----------------------------------------------------------------------------------------------------------------------------------------------|--|--|--|--|
|