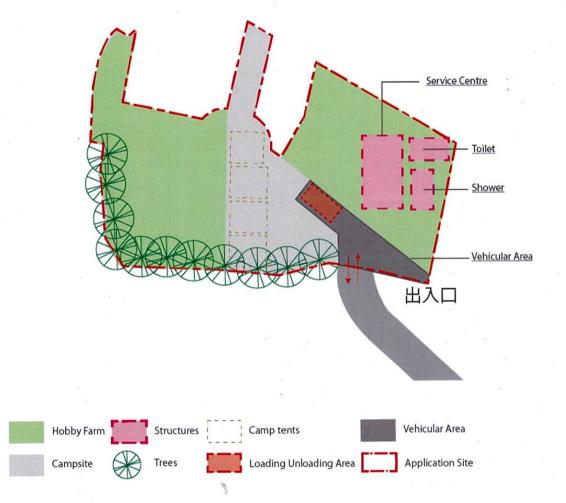

#### 2. Name of Authorised Agent (if applicable) 獲授權代理人姓名/名稱(如適用)

(□Mr. 先生/□Mrs. 夫人/□Miss 小姐/□Ms. 女士/□Company 公司/□Organisation 機構)

| 3.  | Application Site 申請地點                                                                                              |                                                                                                                                                          |
|-----|--------------------------------------------------------------------------------------------------------------------|----------------------------------------------------------------------------------------------------------------------------------------------------------|
| (a) | Full address / location /<br>demarcation district and lot<br>number (if applicable)<br>詳細地址/地點/ 丈量約份及<br>地段號碼(如適用) | DD82 LOT600SA DD82 LOT600C DD82 LOT601B DD82 LOT601RP<br>DD82 LOT600SB DD82 LOT600D DD82 LOT601C DD82 LOT601H<br>DD82 LOT600RP DD82 LOT601A DD82 LOT601G |
| (b) | Site area and/or gross floor area<br>involved<br>涉及的地盤面積及/或總樓面面<br>積                                               | ☑Site area 地盤面積 <u>1,555</u> sq.m 平方米☑About 約<br>☑Gross floor area 總樓面面積 <u>63,56</u> sq.m 平方米□About 約                                                   |
| (c) | Area of Government land included<br>(if any)<br>所包括的政府土地面積(倘有)                                                     | sq.m 平方米 □About 约                                                                                                                                        |

#### Parts 1, 2 and 3 第1、第2及第3部分

2

| (d)      | statu                                                                                                                                              | e and number of t<br>tory plan(s)<br>法定圖則的名稱及        |                                           |                                                                                                                                                                                             |                                                                |  |  |
|----------|----------------------------------------------------------------------------------------------------------------------------------------------------|------------------------------------------------------|-------------------------------------------|---------------------------------------------------------------------------------------------------------------------------------------------------------------------------------------------|----------------------------------------------------------------|--|--|
| (e)      |                                                                                                                                                    | l use zone(s) involve<br>的土地用途地帶                     | ed                                        | AGR, GB                                                                                                                                                                                     |                                                                |  |  |
| (f)      |                                                                                                                                                    | ent use(s)<br>印途                                     |                                           | VACANT<br>(If there are any Government, institution or community facilities, please illustrate on<br>plan and specify the use and gross floor area)<br>(如有任何政府、機構或社區設施,請在圖則上顯示,並註明用途及總樓面面積) |                                                                |  |  |
| 4.       | "Cu                                                                                                                                                | rrent Land Ow                                        | ner" of A                                 | pplication Site 申請地點的「現行土地                                                                                                                                                                  | <b>□擁</b> 有人」                                                  |  |  |
| The      | applic                                                                                                                                             | ant 申請人 -                                            |                                           |                                                                                                                                                                                             |                                                                |  |  |
|          | is the                                                                                                                                             | sole "current land of                                |                                           | ease proceed to Part 6 and attach documentary proof 。<br>青繼續填寫第 6 部分,並夾附業權證明文件)。                                                                                                            | of ownership).                                                 |  |  |
|          | is one of the "current land owners" <sup># &amp;</sup> (please attach documentary proof of ownership).<br>是其中一名「現行土地擁有人」 <sup>#</sup> (請夾附業權證明文件)。 |                                                      |                                           |                                                                                                                                                                                             |                                                                |  |  |
| <u>v</u> | is not a "current land owner"".<br>並不是「現行土地擁有人」"。                                                                                                  |                                                      |                                           |                                                                                                                                                                                             |                                                                |  |  |
|          | The application site is entirely on Government land (please proceed to Part 6).<br>申請地點完全位於政府土地上(請繼續填寫第6部分)                                        |                                                      |                                           |                                                                                                                                                                                             |                                                                |  |  |
| 5.       | Statement on Owner's Consent/Notification 就土地擁有人的同意/通知土地擁有人的陳述                                                                                     |                                                      |                                           |                                                                                                                                                                                             |                                                                |  |  |
| `(a)     | 根據                                                                                                                                                 | ication involves a to                                | otal of<br>2023                           | * the Land Registry as at                                                                                                                                                                   |                                                                |  |  |
| (b)      | The                                                                                                                                                | applicant 申請人 -                                      |                                           |                                                                                                                                                                                             |                                                                |  |  |
| (0)      |                                                                                                                                                    | <i></i>                                              |                                           |                                                                                                                                                                                             |                                                                |  |  |
|          |                                                                                                                                                    |                                                      |                                           | 現行土地擁有人」"的同意。                                                                                                                                                                               |                                                                |  |  |
|          |                                                                                                                                                    | Details of consent                                   | of "current                               | land owner(s)"# obtained 取得「現行土地擁有人                                                                                                                                                         | ,"同意的詳情                                                        |  |  |
|          |                                                                                                                                                    | No. of 'Current<br>Land Owner(s)'<br>「現行土地擁有<br>人」數目 | Registry wl                               | /address of premises as shown in the record of the Land<br>here consent(s) has/have been obtained<br>E冊處記錄已獲得同意的地段號碼 處所地址                                                                   | Date of consent obtained<br>(DD/MM/YYYY)<br>取得同意的日期<br>(日/月/年) |  |  |
|          |                                                                                                                                                    | 1                                                    | DD82 LOT                                  | 501H                                                                                                                                                                                        | 17/4/2023                                                      |  |  |
|          |                                                                                                                                                    | 1                                                    | DD82 LOT600<br>DD82 LOT600<br>DD82 LOT600 | SB DD82 LOT600D DD82 LOT601C                                                                                                                                                                | 17/4/2023                                                      |  |  |
| 1        |                                                                                                                                                    |                                                      |                                           |                                                                                                                                                                                             |                                                                |  |  |