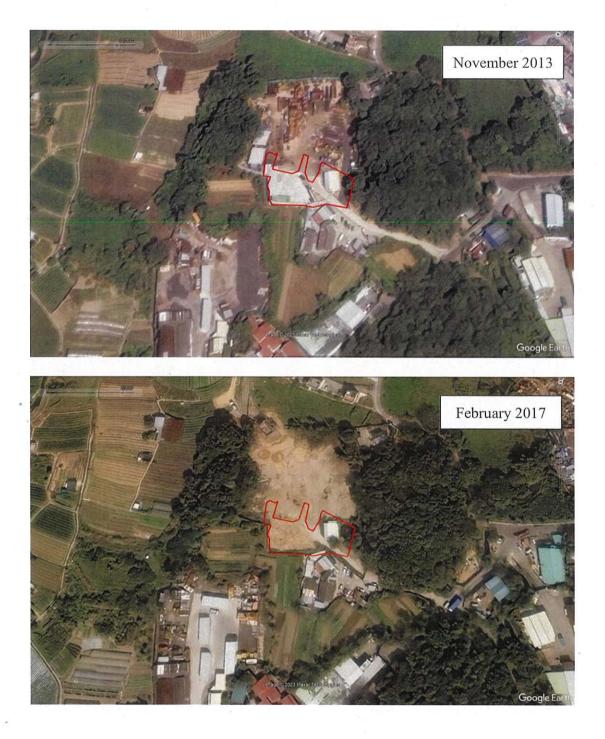

#### 2. Name of Authorised Agent (if applicable) 獲授權代理人姓名/名稱(如適用)

(□Mr. 先生/□Mrs. 夫人/□Miss 小姐/□Ms. 女士/□Company 公司/□Organisation 機構)

| 3.  | Application Site 申請地點                                                                                              |                                                                                                                                                          |
|-----|--------------------------------------------------------------------------------------------------------------------|----------------------------------------------------------------------------------------------------------------------------------------------------------|
| (a) | Full address / location /<br>demarcation district and lot<br>number (if applicable)<br>詳細地址/地點/ 丈量約份及<br>地段號碼(如適用) | DD82 LOT600SA DD82 LOT600C DD82 LOT601B DD82 LOT601RP<br>DD82 LOT600SB DD82 LOT600D DD82 LOT601C DD82 LOT601H<br>DD82 LOT600RP DD82 LOT601A DD82 LOT601G |
| (b) | Site area and/or gross floor area<br>involved<br>涉及的地盤面積及/或總樓面面<br>積                                               | ☑Site area 地盤面積 <u>1,555</u> sq.m 平方米☑About 約<br>☑Gross floor area 總樓面面積 <u>63,56</u> sq.m 平方米□About 約                                                   |
| (c) | Area of Government land included<br>(if any)<br>所包括的政府土地面積(倘有)                                                     | sq.m 平方米 □About 约                                                                                                                                        |

#### Parts 1, 2 and 3 第1、第2及第3部分

2

| (d)      | statu                                                                                                                                              | e and number of t<br>tory plan(s)<br>法定圖則的名稱及        |                                           |                                                                                                                                                                                             |                                                                |  |  |
|----------|----------------------------------------------------------------------------------------------------------------------------------------------------|------------------------------------------------------|-------------------------------------------|---------------------------------------------------------------------------------------------------------------------------------------------------------------------------------------------|----------------------------------------------------------------|--|--|
| (e)      |                                                                                                                                                    | l use zone(s) involve<br>的土地用途地帶                     | ed                                        | AGR, GB                                                                                                                                                                                     |                                                                |  |  |
| (f)      |                                                                                                                                                    | ent use(s)<br>印途                                     |                                           | VACANT<br>(If there are any Government, institution or community facilities, please illustrate on<br>plan and specify the use and gross floor area)<br>(如有任何政府、機構或社區設施,請在圖則上顯示,並註明用途及總樓面面積) |                                                                |  |  |
| 4.       | "Cu                                                                                                                                                | rrent Land Ow                                        | ner" of A                                 | pplication Site 申請地點的「現行土地                                                                                                                                                                  | <b>□擁</b> 有人」                                                  |  |  |
| The      | applic                                                                                                                                             | ant 申請人 -                                            |                                           |                                                                                                                                                                                             |                                                                |  |  |
|          | is the                                                                                                                                             | sole "current land of                                |                                           | ease proceed to Part 6 and attach documentary proof 。<br>青繼續填寫第 6 部分,並夾附業權證明文件)。                                                                                                            | of ownership).                                                 |  |  |
|          | is one of the "current land owners" <sup># &amp;</sup> (please attach documentary proof of ownership).<br>是其中一名「現行土地擁有人」 <sup>#</sup> (請夾附業權證明文件)。 |                                                      |                                           |                                                                                                                                                                                             |                                                                |  |  |
| <u>v</u> | is not a "current land owner"".<br>並不是「現行土地擁有人」"。                                                                                                  |                                                      |                                           |                                                                                                                                                                                             |                                                                |  |  |
|          | The application site is entirely on Government land (please proceed to Part 6).<br>申請地點完全位於政府土地上(請繼續填寫第6部分)                                        |                                                      |                                           |                                                                                                                                                                                             |                                                                |  |  |
| 5.       | Statement on Owner's Consent/Notification 就土地擁有人的同意/通知土地擁有人的陳述                                                                                     |                                                      |                                           |                                                                                                                                                                                             |                                                                |  |  |
| `(a)     | 根據                                                                                                                                                 | ication involves a to                                | otal of<br>2023                           | * the Land Registry as at                                                                                                                                                                   |                                                                |  |  |
| (b)      | The                                                                                                                                                | applicant 申請人 -                                      |                                           |                                                                                                                                                                                             |                                                                |  |  |
| (0)      |                                                                                                                                                    | <i></i>                                              |                                           |                                                                                                                                                                                             |                                                                |  |  |
|          |                                                                                                                                                    |                                                      |                                           | 現行土地擁有人」"的同意。                                                                                                                                                                               |                                                                |  |  |
|          |                                                                                                                                                    | Details of consent                                   | of "current                               | land owner(s)"# obtained 取得「現行土地擁有人                                                                                                                                                         | ,"同意的詳情                                                        |  |  |
|          |                                                                                                                                                    | No. of 'Current<br>Land Owner(s)'<br>「現行土地擁有<br>人」數目 | Registry wl                               | /address of premises as shown in the record of the Land<br>here consent(s) has/have been obtained<br>E冊處記錄已獲得同意的地段號碼 處所地址                                                                   | Date of consent obtained<br>(DD/MM/YYYY)<br>取得同意的日期<br>(日/月/年) |  |  |
|          |                                                                                                                                                    | 1                                                    | DD82 LOT                                  | 501H                                                                                                                                                                                        | 17/4/2023                                                      |  |  |
|          |                                                                                                                                                    | 1                                                    | DD82 LOT600<br>DD82 LOT600<br>DD82 LOT600 | SB DD82 LOT600D DD82 LOT601C                                                                                                                                                                | 17/4/2023                                                      |  |  |
| 1        |                                                                                                                                                    |                                                      |                                           |                                                                                                                                                                                             |                                                                |  |  |