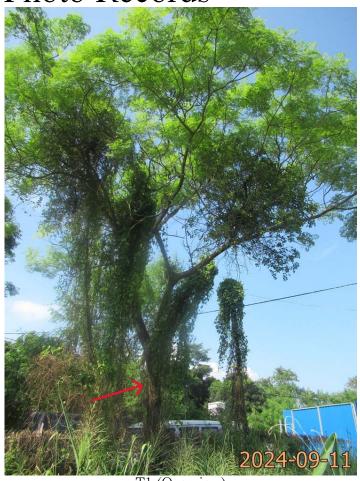

Figure 1-3 According to aerial photos of Google Earth Pro, this site (marked in red) has been subject to land formation and vegetation clearance since March 2023. It is suspected that this is a case of "destroy first, build later"