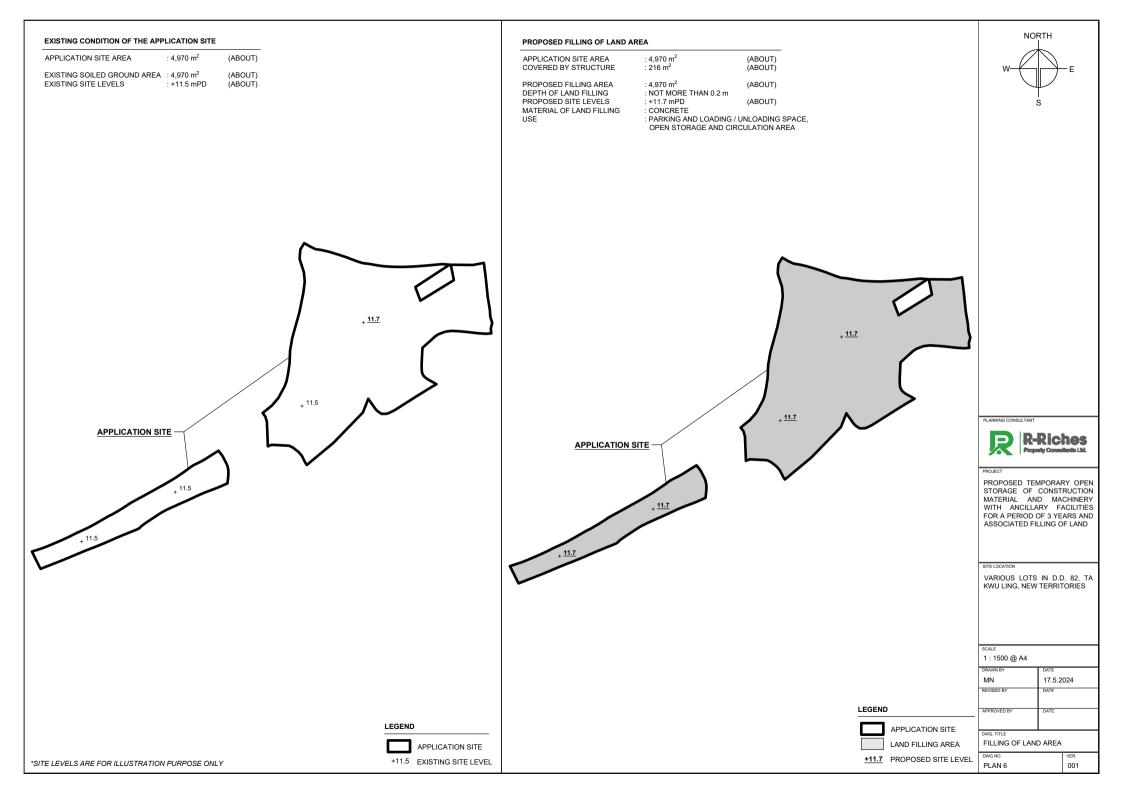

Site area: About 4,970sq.m

Zoning: "Agriculture"

Applied use: Open Storage of Construction Material and Machinery / 4 Vehicle Parking /

Filling of Land

Dear TPB Members.

Strong Objections. No history of previous applications. Open Storage is not permitted under "Agriculture" zoning.

#### Name of Authorised Agent (if applicable) 獲授權代理人姓名/名稱(如適用)

(□Mr. 先生 /□Mrs. 夫人 /□Miss 小姐 /□Ms. 女士 / Company 公司 /□Organisation 機構 )

R-riches Property Consultants Limited 盈卓物業顧問有限公司

| 3.  | Application Site 申請地點                                                                                |                                                                                                 |
|-----|------------------------------------------------------------------------------------------------------|-------------------------------------------------------------------------------------------------|
| (a) | Full address / location / demarcation district and lot number (if applicable) 詳細地址/地點/丈量約份及地段號碼(如適用) | Lots 1151, 1152, 1161 S.B RP (part) and 1162 (Part) in D.D.<br>82, Ta Kwu Ling, New Territories |
| (b) | Site area and/or gross floor area involved<br>涉及的地盤面積及/或總樓面面<br>積                                    | ☑Site area 地盤面積 4,970 sq.m 平方米☑About 約 ☑Gross floor area 總樓面面積 216 sq.m 平方米☑About 約             |
| (c) | Area of Government land included (if any)<br>所包括的政府土地面積(倘有)                                          | N/A sq.m 平方米 □About 約                                                                           |