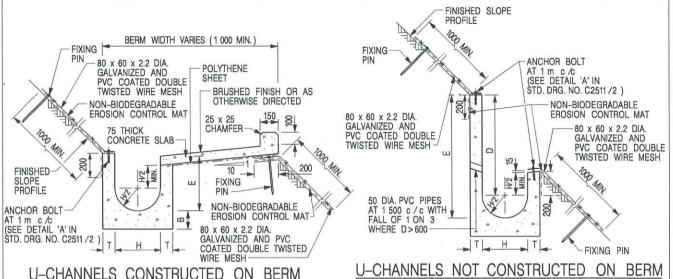

#### 3. <u>Drainage</u>

Comments of the Chief Engineer/Mainland North, Drainage Services Department (CE/MN, DSD):

- having reviewed the FI, he has no objection to the application from the public drainage viewpoint;
- the Site is in an area where public sewerage connection is not available;
- should the application be approved, conditions should be included to request the applicant
  to submit and implement a drainage proposal for the Site to ensure that it will not cause
  adverse drainage impact on the adjacent area;
- the implemented drainage facilities at the Site shall be maintained at all times during the planning approval period and rectify if they are found inadequate/ineffective during operation; and
- his detailed comments are at **Appendix V**.