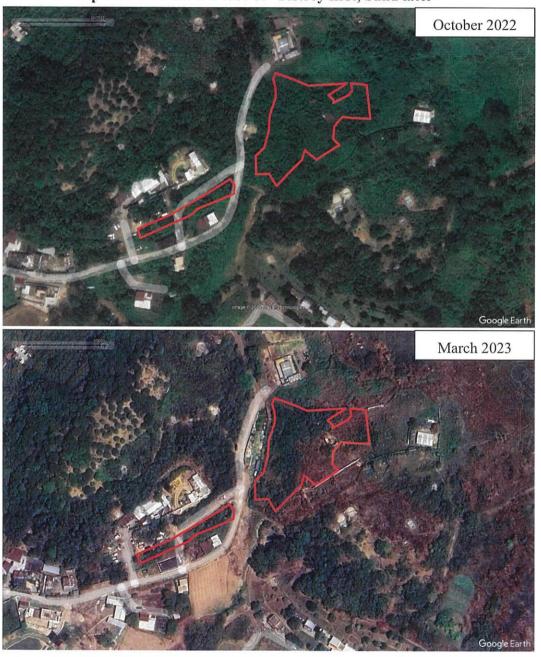

#### 3. Undesirable precedent of "destroy first, build later"

This site has been subject to land formation and vegetation clearance (Figure 1-3) since March 2023. It is suspected that this is a case of "destroy first, build later". Planning Department and members of TPB should alert that TPB has announced approaches to deter "destroy first, build later" activities in 2011. It stated that "the Board is determined to conserve the rural and natural environment and will not tolerate any deliberate action to destroy the rural and natural environment in the hope that the Board would give sympathetic consideration to subsequent development on the site concerned" <sup>1</sup>. Therefore, this application should not be given any sympathetic consideration, or it will set an undesirable precedent for similar cases in future.

Figure 1-3 According to aerial photos of Google Earth Pro, this site (marked in red) has been subject to land formation and vegetation clearance since March 2023. It is suspected that this is a case of "destroy first, build later"