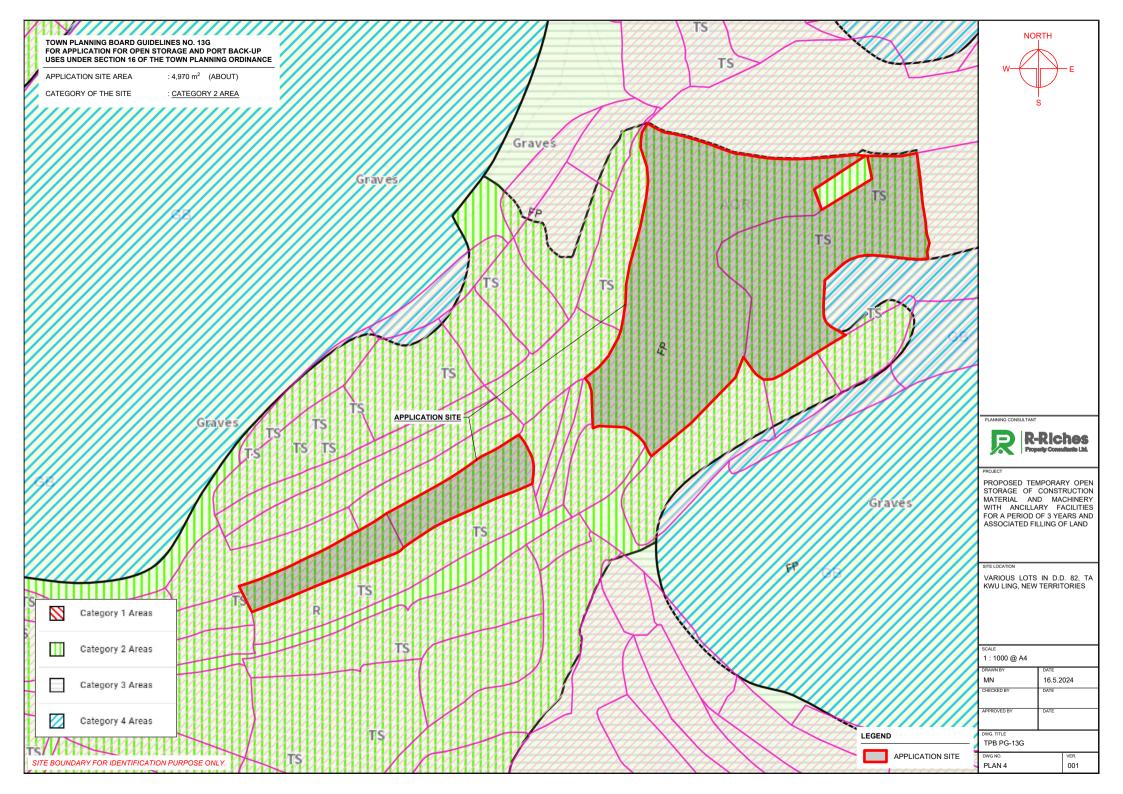

#### Relevant Extracts of Town Planning Board Guidelines on Application for Open Storage and Port Back-up Uses (TPB PG-No. 13G)

- 1. On 14.4.2023, the Town Planning Board Guidelines for Application for Open Storage and Port Back-up Uses under Section 16 of the Town Planning Ordinance (TPB PG-No. 13G) were promulgated, which set out the following criteria for the various categories of area:
  - (a) Category 1 areas: considered suitable for open storage and port-backup uses. Favourable consideration will normally be given to applications within these areas, subject to no major adverse departmental comments and local objections, or the concerns of the departments and local residents can be addressed through the implementation of approval conditions. Technical assessments should be submitted if the proposed uses may cause significant environmental and traffic concerns;
  - (b) Category 2 areas: planning permission could be granted on a temporary basis up to a maximum period of 3 years, subject to no adverse departmental comments and local objections, or the concerns of the departments and local residents can be addressed through the implementation of approval conditions. Technical assessments, where appropriate or if required, should be submitted to demonstrate that the proposed uses would not have adverse drainage, traffic, visual, landscaping and environmental impacts on the surrounding areas;
  - (c) Category 3 areas: applications would normally not be favourably considered unless the applications are on sites with previous planning approvals. Sympathetic consideration may be given if the applicants have demonstrated genuine efforts in compliance with approval conditions of the previous planning applications and included in the fresh applications relevant technical assessments/proposals (if required) to demonstrate that the proposed uses would not generate adverse drainage, traffic, visual, landscaping and environmental impacts on the surrounding areas. Planning permission could be granted on a temporary basis up to a maximum period of 3 years, subject to no adverse departmental comments and local objections, or the concerns of the departments and local residents can be addressed through the implementation of approval conditions; and
  - (d) Category 4 areas: applications would normally be rejected except under exceptional circumstances. For applications on sites with previous planning approvals, and subject to no adverse departmental comments and local objections, sympathetic consideration may be given if the applicants have demonstrated genuine efforts in compliance with approval conditions of the previous planning applications and included in the fresh applications relevant technical assessments/proposals (if required) to demonstrate that

the proposed uses would not generate adverse drainage, traffic, visual, landscaping and environmental impacts on the surrounding areas. The intention is however to encourage the phasing out of such non-conforming uses as early as possible. A maximum period of 3 years may be allowed for an applicant to identify suitable sites for relocation. Application for renewal of approval will be assessed on its individual merit.

- 2. In assessing applications for open storage and port back-up uses, the other major relevant assessment criteria are also summarized as follows:
  - (a) port back-up sites and those types of open storage generating adverse noise, air pollution and visual intrusion and frequent heavy vehicle traffic should not be located adjacent to sensitive receivers such as residential dwellings, hospitals, schools and other community facilities;
  - (b) port back-up uses are major generators of traffic, with container trailer/tractor parks generating the highest traffic per unit area. In general, port back-up sites should have good access to the strategic road network, or be accessed by means of purpose built roads;
  - (c) adequate screening of the sites through landscaping and/or fencing should be provided where sites are located adjacent to public roads or are visible from surrounding residential areas;
  - (d) there is a general presumption against conversion of agricultural land and fish ponds to other uses on an ad-hoc basis, particularly in flood prone areas or sites which would obstruct natural drainage channels and overland flow; and
  - (e) for applications involving sites with previous planning approvals, should there be no evidence to demonstrate that the applicants have made any genuine effort to comply with the approval conditions of the previous planning applications, planning permission may be refused, notwithstanding other criteria set out in the Guidelines are complied with.