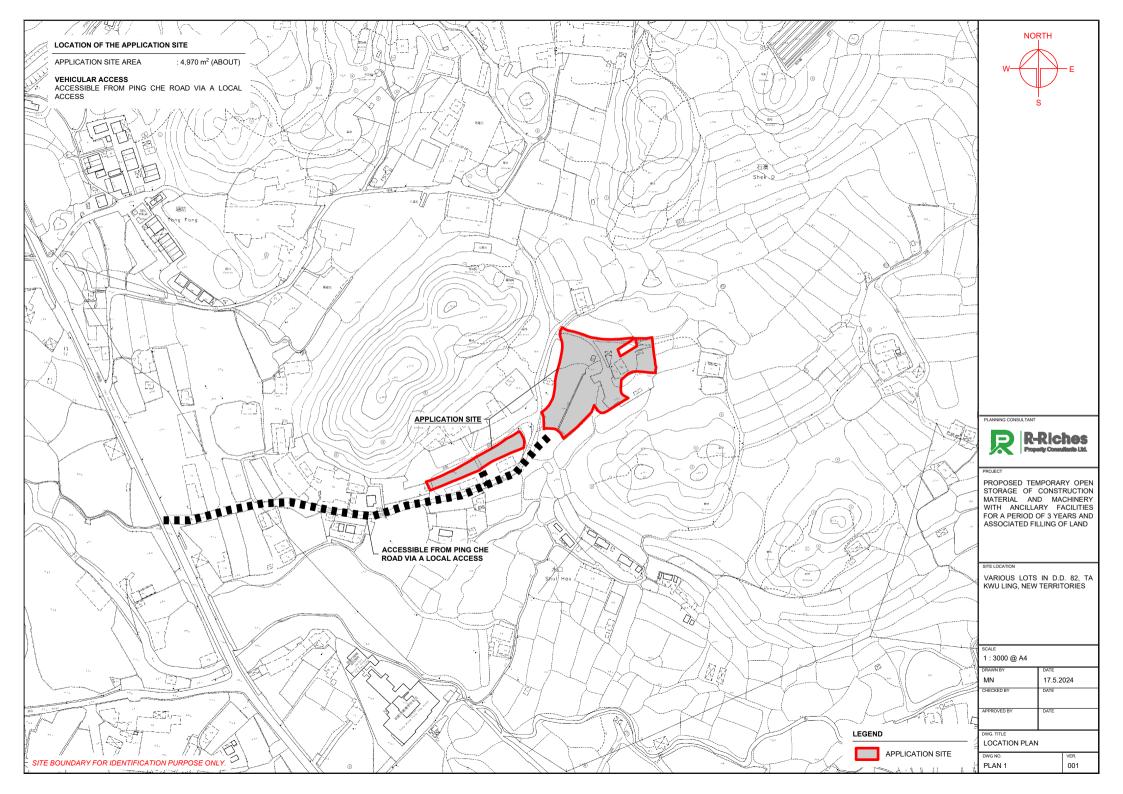

#### Name of Authorised Agent (if applicable) 獲授權代理人姓名/名稱(如適用)

(□Mr. 先生 /□Mrs. 夫人 /□Miss 小姐 /□Ms. 女士 / Company 公司 /□Organisation 機構 )

R-riches Property Consultants Limited 盈卓物業顧問有限公司

| 3.  | Application Site 申請地點                                                                                |                                                                                                 |
|-----|------------------------------------------------------------------------------------------------------|-------------------------------------------------------------------------------------------------|
| (a) | Full address / location / demarcation district and lot number (if applicable) 詳細地址/地點/丈量約份及地段號碼(如適用) | Lots 1151, 1152, 1161 S.B RP (part) and 1162 (Part) in D.D.<br>82, Ta Kwu Ling, New Territories |
| (b) | Site area and/or gross floor area involved<br>涉及的地盤面積及/或總樓面面<br>積                                    | ☑Site area 地盤面積 4,970 sq.m 平方米☑About 約 ☑Gross floor area 總樓面面積 216 sq.m 平方米☑About 約             |
| (c) | Area of Government land included (if any)<br>所包括的政府土地面積(倘有)                                          | N/A sq.m 平方米 □About 約                                                                           |

| (d)          | Name and number of the restatutory plan(s) 有關法定圖則的名稱及編號                                                                                                                              | Approved Ping Che and Ta Kwu Ling Outline Zoning Plan No. S/NE-TKL/14                                                                                                      |  |  |  |
|--------------|--------------------------------------------------------------------------------------------------------------------------------------------------------------------------------------|----------------------------------------------------------------------------------------------------------------------------------------------------------------------------|--|--|--|
| (e)          | Land use zone(s) involved<br>涉及的土地用途地帶                                                                                                                                               | "Agriculture" Zone                                                                                                                                                         |  |  |  |
| ***          |                                                                                                                                                                                      | Vacant                                                                                                                                                                     |  |  |  |
| (f)          | Current use(s)<br>現時用途                                                                                                                                                               |                                                                                                                                                                            |  |  |  |
|              |                                                                                                                                                                                      | (If there are any Government, institution or community facilities, please illustrate of plan and specify the use and gross floor area) (如有任何政府、機構或社區設施,請在圖則上顯示,並註明用途及總樓面面積 |  |  |  |
| 4.           | "Current Land Owner"                                                                                                                                                                 | of Application Site 申請地點的「現行土地擁有人」                                                                                                                                         |  |  |  |
| The          | he applicant 申請人 —                                                                                                                                                                   |                                                                                                                                                                            |  |  |  |
|              | is the sole "current land owner" <sup>#&amp;</sup> (please proceed to Part 6 and attach documentary proof of ownership).<br>是唯一的「現行土地擁有人」 <sup>#&amp;</sup> (請繼續填寫第 6 部分,並夾附業權證明文件)。 |                                                                                                                                                                            |  |  |  |
|              | is one of the "current land owners" <sup># &amp;</sup> (please attach documentary proof of ownership).<br>是其中一名「現行土地擁有人」 <sup>#&amp;</sup> (請夾附業權證明文件)。                              |                                                                                                                                                                            |  |  |  |
| $\checkmark$ | is not a "current land owner"<br>並不是「現行土地擁有人」"。                                                                                                                                      |                                                                                                                                                                            |  |  |  |
|              | The application site is entirely on Government land (please proceed to Part 6). 申請地點完全位於政府土地上(請繼續填寫第6部分)。                                                                            |                                                                                                                                                                            |  |  |  |
| 5.           | Statement on Owner's                                                                                                                                                                 | ancant/Natification                                                                                                                                                        |  |  |  |
| J.           | Statement on Owner's Consent/Notification<br>就土地擁有人的同意/通知土地擁有人的陳述                                                                                                                    |                                                                                                                                                                            |  |  |  |
| (a)          |                                                                                                                                                                                      | e Land Registry as at(DD/MM/YYYY), this application                                                                                                                        |  |  |  |
|              | involves a total of                                                                                                                                                                  |                                                                                                                                                                            |  |  |  |
| (b)          | The applicant 申請人 –                                                                                                                                                                  |                                                                                                                                                                            |  |  |  |
| (0)          |                                                                                                                                                                                      | "current land owner(s)"                                                                                                                                                    |  |  |  |
|              | □ has obtained consent(s) of                                                                                                                                                         |                                                                                                                                                                            |  |  |  |
|              | Details of consent of "current land owner(s)" bottained 取得「現行土地擁有人」 同意的詳情                                                                                                            |                                                                                                                                                                            |  |  |  |
|              |                                                                                                                                                                                      |                                                                                                                                                                            |  |  |  |
|              | No. of 'Current Lot r                                                                                                                                                                | mber/address of premises as shown in the record of the Land Date of consent obtained                                                                                       |  |  |  |
|              | Land Owner(s), Regi                                                                                                                                                                  | mber/address of premises as shown in the record of the Land (DD/MM/YYYY) where consent(s) has/have been obtained :地註冊處記錄已獲得同意的地段號碼/處所地址 (日/月/年)                            |  |  |  |
|              | Land Owner(s)' Regi<br>「現行土地擁有                                                                                                                                                       | mber/address of premises as snown in the record of the Land  ry where consent(s) has/have been obtained  - 批註冊處記錄已獲得同意的批段號碼/處所批別  取得同意的日期                                  |  |  |  |
|              | Land Owner(s)' Regi<br>「現行土地擁有                                                                                                                                                       | mber/address of premises as snown in the record of the Land  ry where consent(s) has/have been obtained  - 批註冊處記錄已獲得同意的批段號碼/處所批別  取得同意的日期                                  |  |  |  |
|              | Land Owner(s)' Regi<br>「現行土地擁有                                                                                                                                                       | mber/address of premises as snown in the record of the Land  ry where consent(s) has/have been obtained  - 批註冊處記錄已獲得同意的批段號碼/處所批別  取得同意的日期                                  |  |  |  |
|              | Land Owner(s)' Regi<br>「現行土地擁有                                                                                                                                                       | mber/address of premises as snown in the record of the Land  ry where consent(s) has/have been obtained  - 批註冊處記錄已獲得同意的批段號碼/處所批別  取得同意的日期                                  |  |  |  |