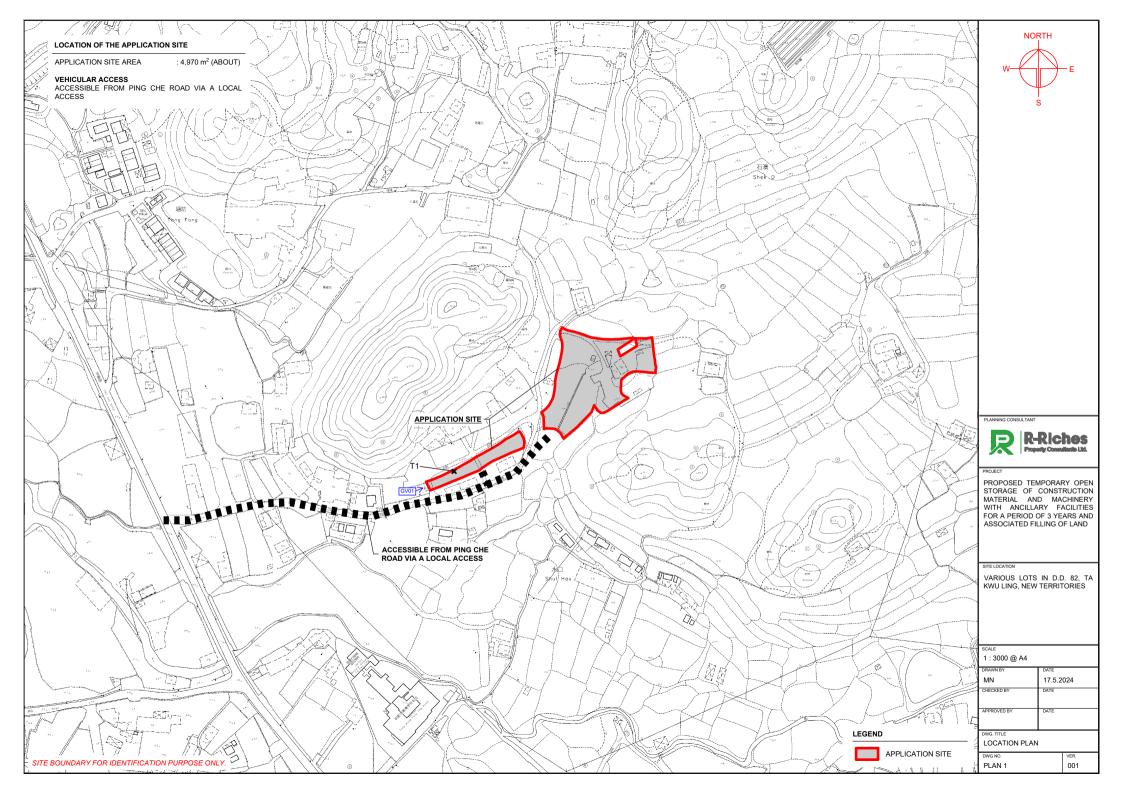

#### Name of Authorised Agent (if applicable) 獲授權代理人姓名/名稱(如適用)

(□Mr. 先生 /□Mrs. 夫人 /□Miss 小姐 /□Ms. 女士 / Company 公司 /□Organisation 機構 )

R-riches Property Consultants Limited 盈卓物業顧問有限公司

| 3.  | Application Site 申請地點                                                                                |                                                                                                 |
|-----|------------------------------------------------------------------------------------------------------|-------------------------------------------------------------------------------------------------|
| (a) | Full address / location / demarcation district and lot number (if applicable) 詳細地址/地點/丈量約份及地段號碼(如適用) | Lots 1151, 1152, 1161 S.B RP (part) and 1162 (Part) in D.D.<br>82, Ta Kwu Ling, New Territories |
| (b) | Site area and/or gross floor area involved<br>涉及的地盤面積及/或總樓面面<br>積                                    | ☑Site area 地盤面積 4,970 sq.m 平方米☑About 約 ☑Gross floor area 總樓面面積 216 sq.m 平方米☑About 約             |
| (c) | Area of Government land included (if any)<br>所包括的政府土地面積(倘有)                                          | N/A sq.m 平方米 □About 約                                                                           |