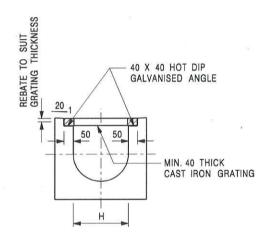

# Good Practice Guidelines for Open Storage Sites

| Storage<br>Height      |               |             |           |           |                            |                                                          | 3m                           |
|------------------------|---------------|-------------|-----------|-----------|----------------------------|----------------------------------------------------------|------------------------------|
| Cluster                |               |             |           |           |                            |                                                          | 40m x<br>40m                 |
| Distance               | Storage       | Cluster and | Temporary | Structure | 4.5m                       | 4.5m                                                     | 4.5m                         |
| Lot<br>Boundaries      | (Clear Width) |             |           |           | 2m                         | 2m                                                       | 2m                           |
| Internal<br>Access for | Fire          | Appliances  |           |           |                            | 4.5m                                                     | 4.5m                         |
|                        |               |             |           |           | Open Storage of Containers | Open Storage of Non-combustibles or Limited Combustibles | Open Storage of Combustibles |
|                        |               |             |           |           | 1.                         | 2.                                                       | 3.                           |