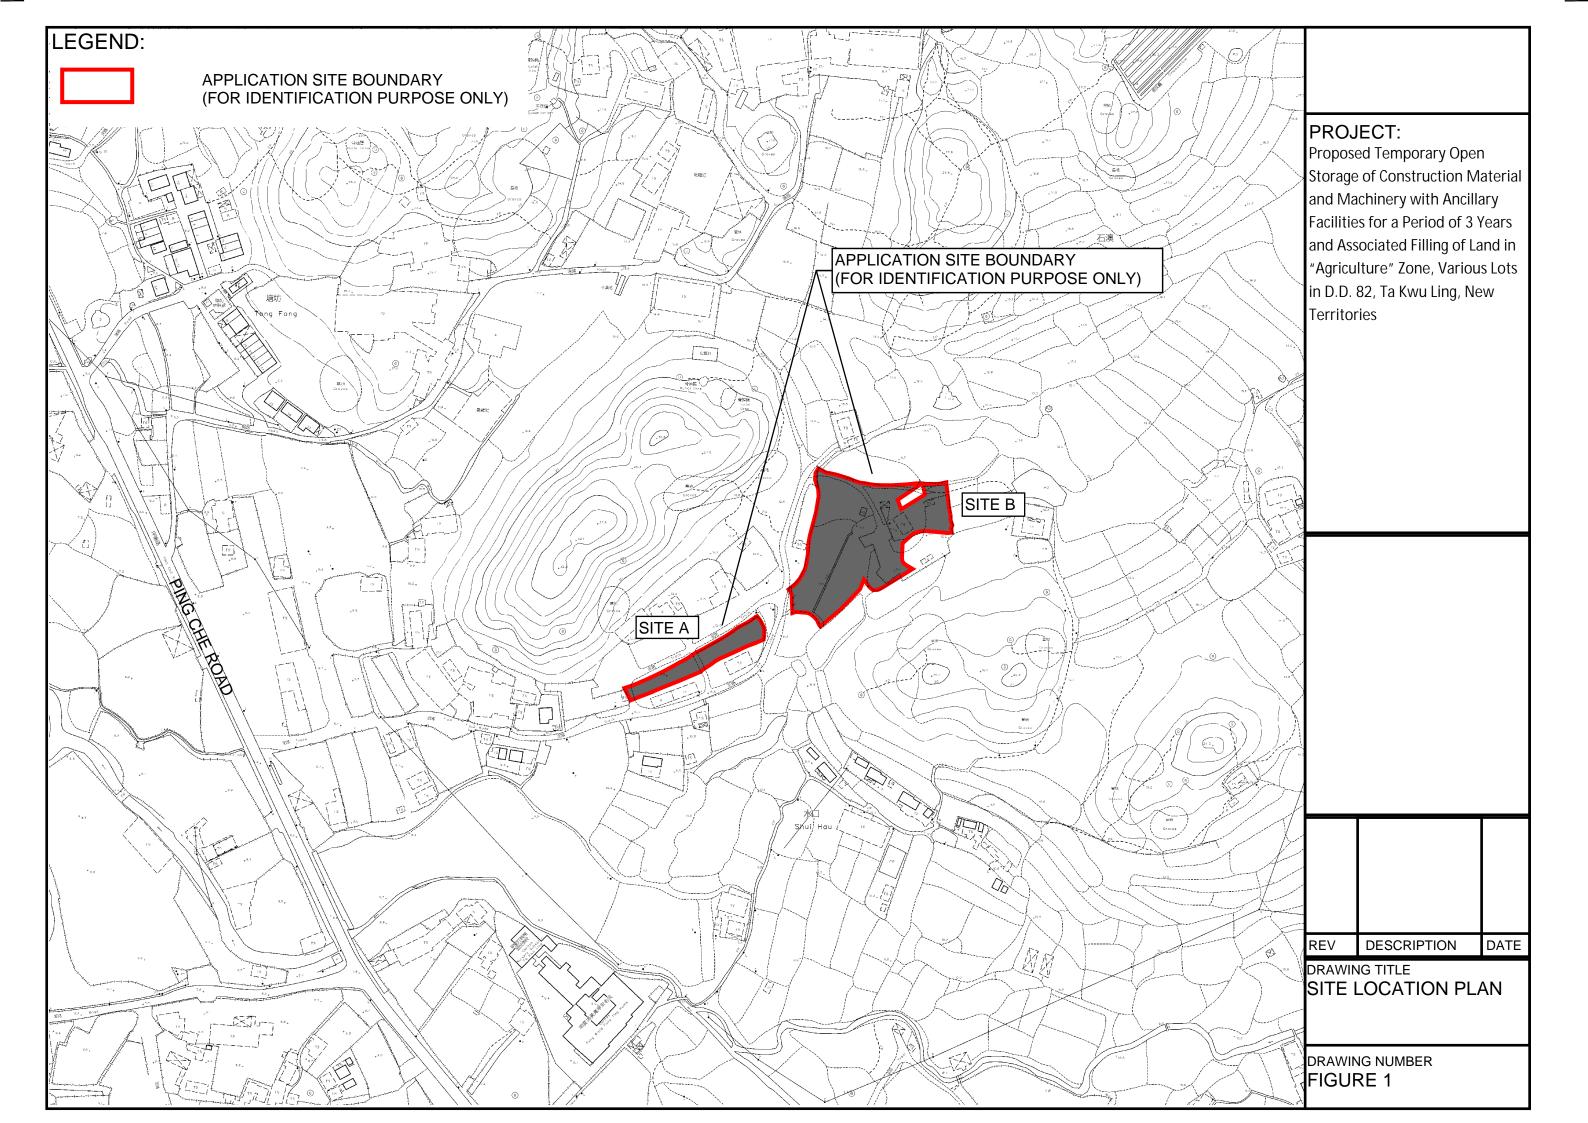

#### Name of Authorised Agent (if applicable) 獲授權代理人姓名/名稱(如適用)

(□Mr. 先生 /□Mrs. 夫人 /□Miss 小姐 /□Ms. 女士 / Company 公司 /□Organisation 機構 )

R-riches Property Consultants Limited 盈卓物業顧問有限公司

| 3.  | Application Site 申請地點                                                                                |                                                                                                 |
|-----|------------------------------------------------------------------------------------------------------|-------------------------------------------------------------------------------------------------|
| (a) | Full address / location / demarcation district and lot number (if applicable) 詳細地址/地點/丈量約份及地段號碼(如適用) | Lots 1151, 1152, 1161 S.B RP (part) and 1162 (Part) in D.D.<br>82, Ta Kwu Ling, New Territories |
| (b) | Site area and/or gross floor area involved<br>涉及的地盤面積及/或總樓面面<br>積                                    | ☑Site area 地盤面積 4,970 sq.m 平方米☑About 約 ☑Gross floor area 總樓面面積 216 sq.m 平方米☑About 約             |
| (c) | Area of Government land included (if any)<br>所包括的政府土地面積(倘有)                                          | N/A sq.m 平方米 □About 約                                                                           |

| (d)          | Name and number of the restatutory plan(s) 有關法定圖則的名稱及編號                                                                                                                              | Approved Ping Che and Ta Kwu Ling Outline Zoning Plan No. S/NE-TKL/14                                                                                                      |  |  |  |
|--------------|--------------------------------------------------------------------------------------------------------------------------------------------------------------------------------------|----------------------------------------------------------------------------------------------------------------------------------------------------------------------------|--|--|--|
| (e)          | Land use zone(s) involved<br>涉及的土地用途地帶                                                                                                                                               | "Agriculture" Zone                                                                                                                                                         |  |  |  |
| ***          |                                                                                                                                                                                      | Vacant                                                                                                                                                                     |  |  |  |
| (f)          | Current use(s)<br>現時用途                                                                                                                                                               |                                                                                                                                                                            |  |  |  |
|              |                                                                                                                                                                                      | (If there are any Government, institution or community facilities, please illustrate of plan and specify the use and gross floor area) (如有任何政府、機構或社區設施,請在圖則上顯示,並註明用途及總樓面面積 |  |  |  |
| 4.           | "Current Land Owner"                                                                                                                                                                 | of Application Site 申請地點的「現行土地擁有人」                                                                                                                                         |  |  |  |
| The          | he applicant 申請人 —                                                                                                                                                                   |                                                                                                                                                                            |  |  |  |
|              | is the sole "current land owner" <sup>#&amp;</sup> (please proceed to Part 6 and attach documentary proof of ownership).<br>是唯一的「現行土地擁有人」 <sup>#&amp;</sup> (請繼續填寫第 6 部分,並夾附業權證明文件)。 |                                                                                                                                                                            |  |  |  |
|              | is one of the "current land owners" <sup># &amp;</sup> (please attach documentary proof of ownership).<br>是其中一名「現行土地擁有人」 <sup>#&amp;</sup> (請夾附業權證明文件)。                              |                                                                                                                                                                            |  |  |  |
| $\checkmark$ | is not a "current land owner"<br>並不是「現行土地擁有人」"。                                                                                                                                      |                                                                                                                                                                            |  |  |  |
|              | The application site is entirely on Government land (please proceed to Part 6). 申請地點完全位於政府土地上(請繼續填寫第6部分)。                                                                            |                                                                                                                                                                            |  |  |  |
| 5.           | Statement on Owner's                                                                                                                                                                 | ancant/Natification                                                                                                                                                        |  |  |  |
| J.           | Statement on Owner's Consent/Notification<br>就土地擁有人的同意/通知土地擁有人的陳述                                                                                                                    |                                                                                                                                                                            |  |  |  |
| (a)          |                                                                                                                                                                                      | e Land Registry as at(DD/MM/YYYY), this application                                                                                                                        |  |  |  |
|              | involves a total of                                                                                                                                                                  |                                                                                                                                                                            |  |  |  |
| (b)          | The applicant 申請人 –                                                                                                                                                                  |                                                                                                                                                                            |  |  |  |
| (0)          |                                                                                                                                                                                      | "current land owner(s)"                                                                                                                                                    |  |  |  |
|              | □ has obtained consent(s) of                                                                                                                                                         |                                                                                                                                                                            |  |  |  |
|              | Details of consent of "current land owner(s)" bottained 取得「現行土地擁有人」 同意的詳情                                                                                                            |                                                                                                                                                                            |  |  |  |
|              |                                                                                                                                                                                      |                                                                                                                                                                            |  |  |  |
|              | No. of 'Current Lot r                                                                                                                                                                | mber/address of premises as shown in the record of the Land Date of consent obtained                                                                                       |  |  |  |
|              | Land Owner(s), Regi                                                                                                                                                                  | mber/address of premises as shown in the record of the Land (DD/MM/YYYY) where consent(s) has/have been obtained :地註冊處記錄已獲得同意的地段號碼/處所地址 (日/月/年)                            |  |  |  |
|              | Land Owner(s)' Regi<br>「現行土地擁有                                                                                                                                                       | mber/address of premises as snown in the record of the Land  ry where consent(s) has/have been obtained  - 批註冊處記錄已獲得同意的批段號碼/處所批別  取得同意的日期                                  |  |  |  |
|              | Land Owner(s)' Regi<br>「現行土地擁有                                                                                                                                                       | mber/address of premises as snown in the record of the Land  ry where consent(s) has/have been obtained  - 批註冊處記錄已獲得同意的批段號碼/處所批別  取得同意的日期                                  |  |  |  |
|              | Land Owner(s)' Regi<br>「現行土地擁有                                                                                                                                                       | mber/address of premises as snown in the record of the Land  ry where consent(s) has/have been obtained  - 批註冊處記錄已獲得同意的批段號碼/處所批別  取得同意的日期                                  |  |  |  |
|              | Land Owner(s)' Regi<br>「現行土地擁有                                                                                                                                                       | mber/address of premises as snown in the record of the Land  ry where consent(s) has/have been obtained  - 批註冊處記錄已獲得同意的批段號碼/處所批別  取得同意的日期                                  |  |  |  |