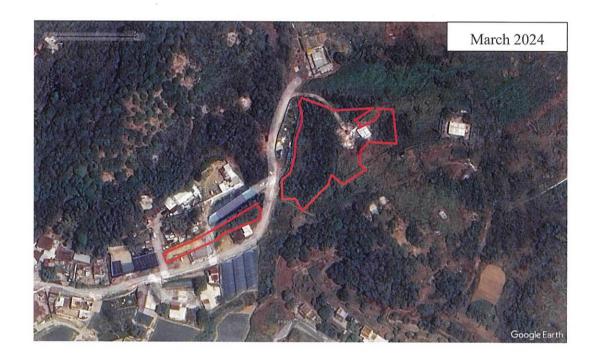

#### 3. Undesirable precedent of "destroy first, build later"

This site has been subject to land formation and vegetation clearance (Figure 1-3) since March 2023. It is suspected that this is a case of "destroy first, build later". Planning Department and members of TPB should alert that TPB has announced approaches to deter "destroy first, build later" activities in 2011. It stated that "the Board is determined to conserve the rural and natural environment and will not tolerate any deliberate action to destroy the rural and natural environment in the hope that the Board would give sympathetic consideration to subsequent development on the site concerned" <sup>1</sup>. Therefore, this application should not be given any sympathetic consideration, or it will set an undesirable precedent for similar cases in future.

Figure 1-3 According to aerial photos of Google Earth Pro, this site (marked in red) has been subject to land formation and vegetation clearance since March 2023. It is suspected that this is a case of "destroy first, build later"