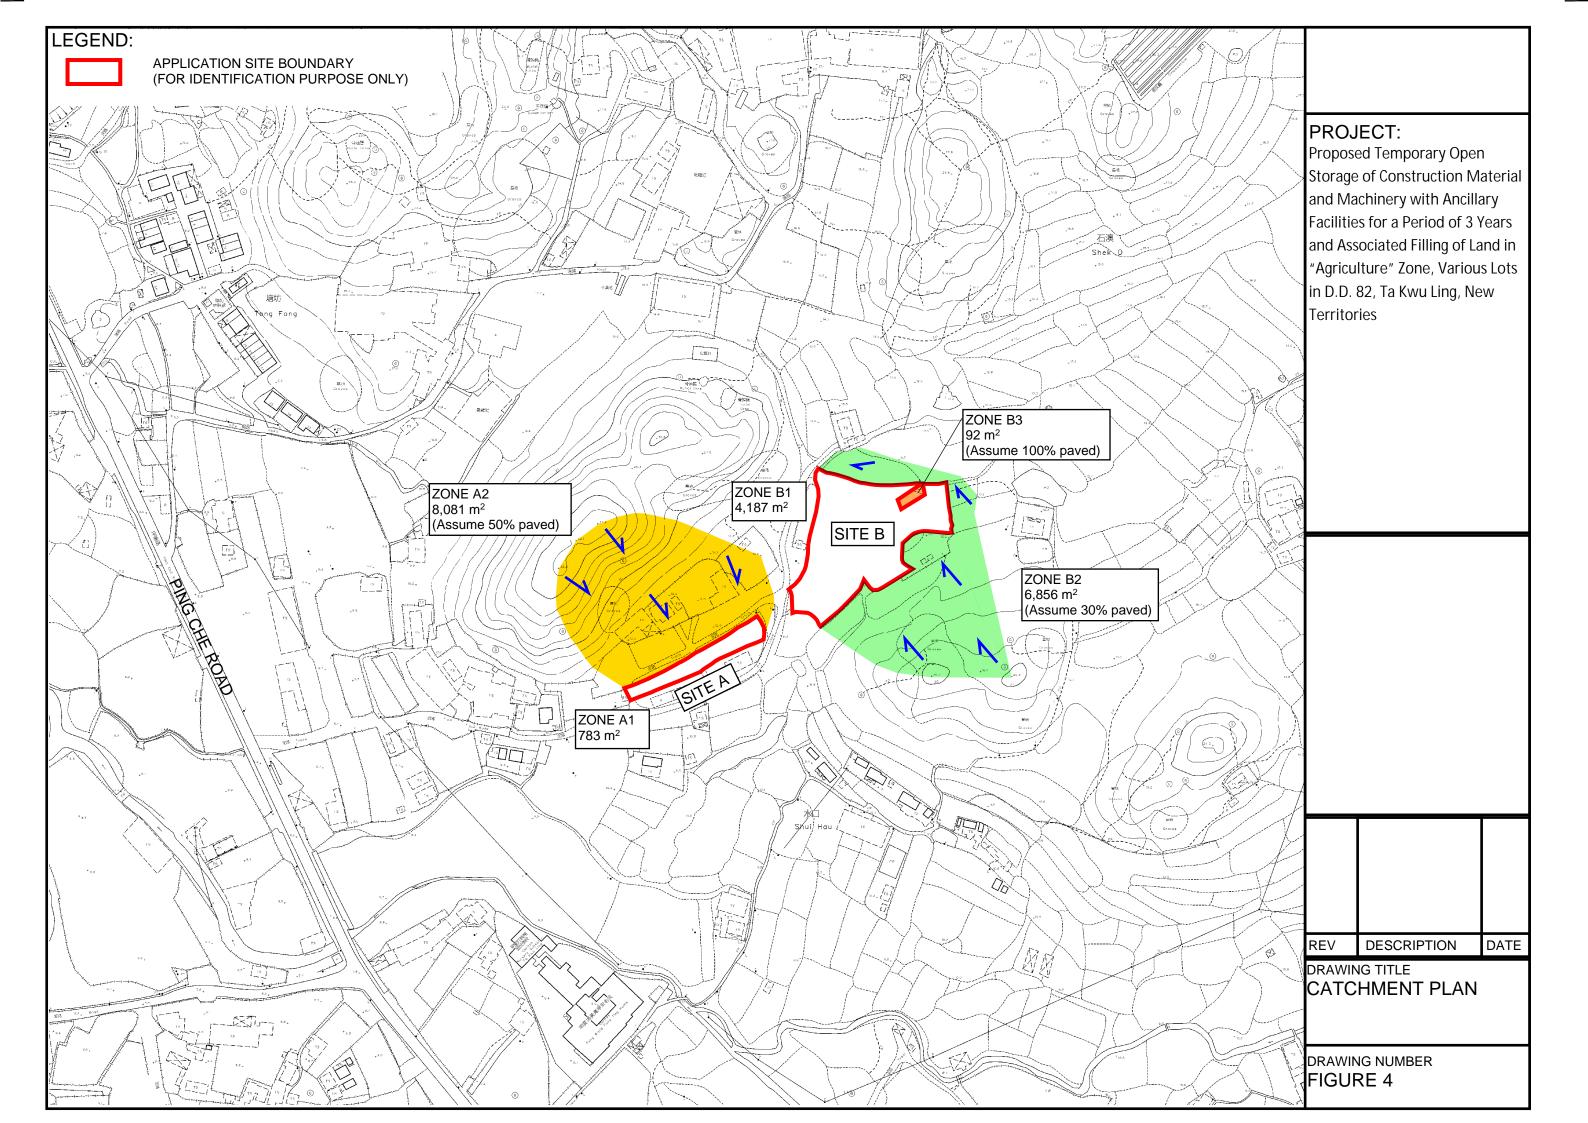

#### 3. <u>Drainage</u>

Comments of the Chief Engineer/Mainland North, Drainage Services Department (CE/MN, DSD):

- having reviewed the FI, he has no objection to the application from the public drainage viewpoint;
- the Site is in an area where public sewerage connection is not available;
- should the application be approved, conditions should be included to request the applicant
  to submit and implement a drainage proposal for the Site to ensure that it will not cause
  adverse drainage impact on the adjacent area;
- the implemented drainage facilities at the Site shall be maintained at all times during the planning approval period and rectify if they are found inadequate/ineffective during operation; and
- his detailed comments are at **Appendix V**.