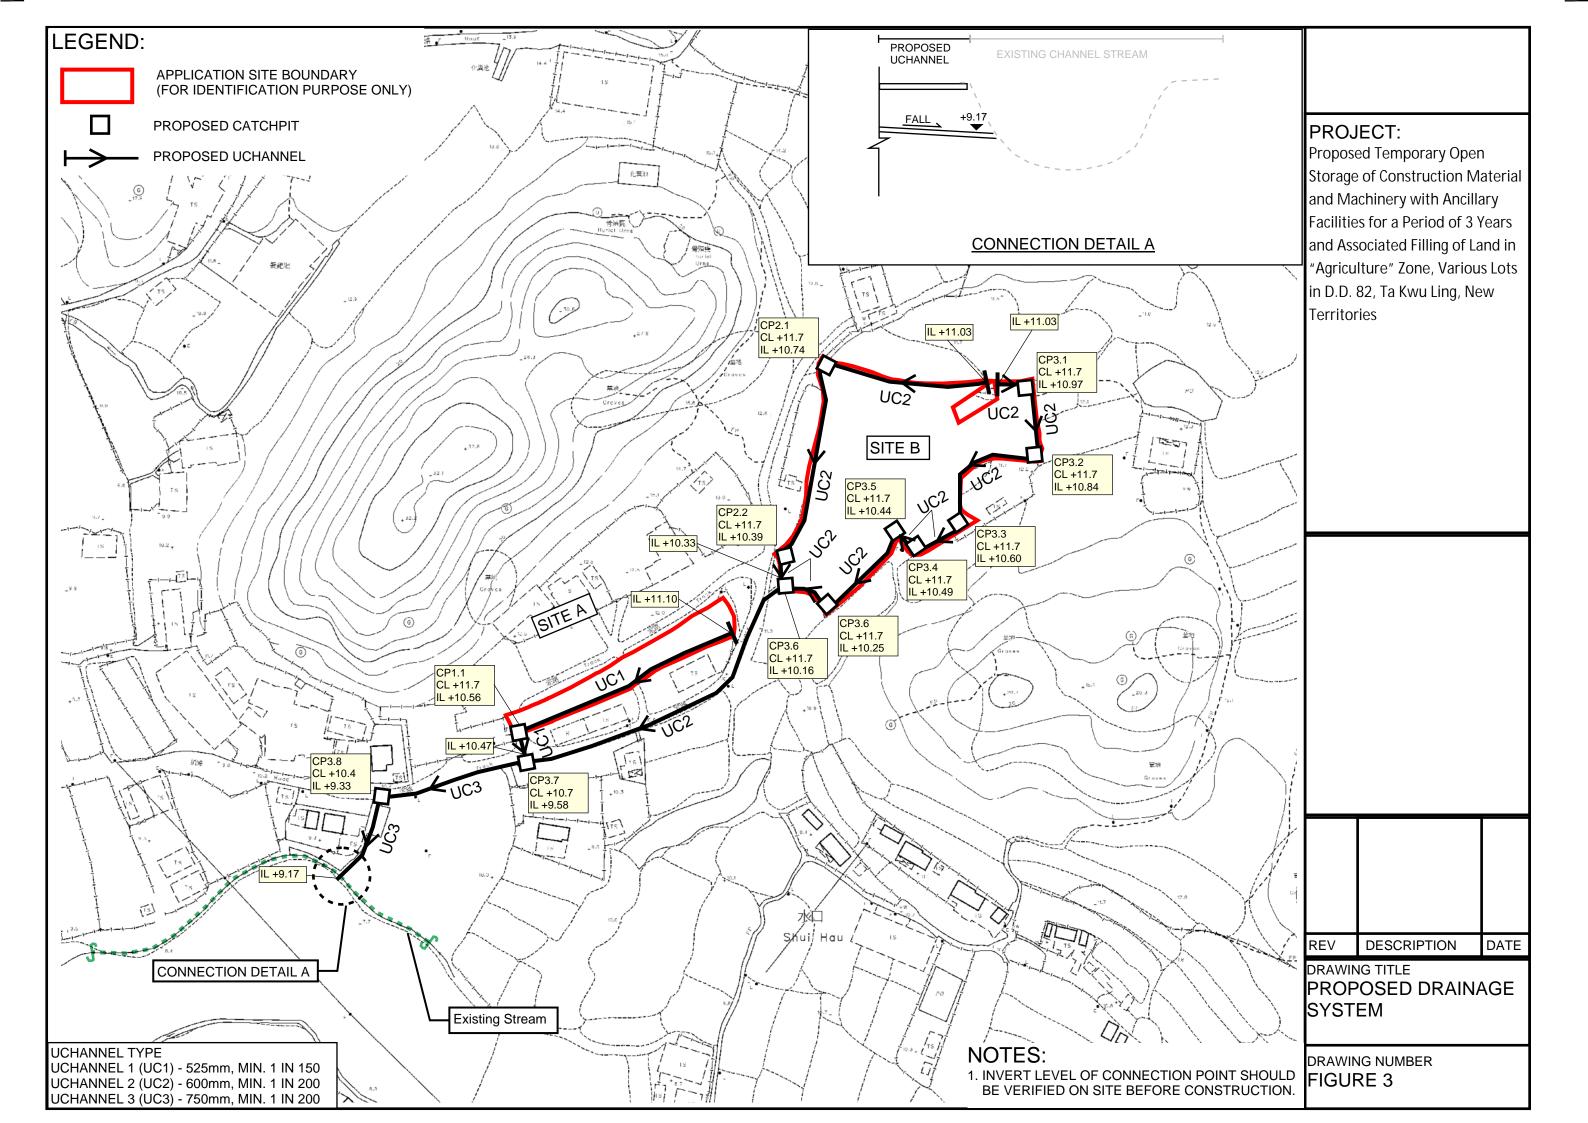

#### 3. <u>Drainage</u>

Comments of the Chief Engineer/Mainland North, Drainage Services Department (CE/MN, DSD):

- having reviewed the FI, he has no objection to the application from the public drainage viewpoint;
- the Site is in an area where public sewerage connection is not available;
- should the application be approved, conditions should be included to request the applicant
  to submit and implement a drainage proposal for the Site to ensure that it will not cause
  adverse drainage impact on the adjacent area;
- the implemented drainage facilities at the Site shall be maintained at all times during the planning approval period and rectify if they are found inadequate/ineffective during operation; and
- his detailed comments are at **Appendix V**.

- (iv) the formation levels and fall direction of the Site and the areas in the vicinity should be clearly shown on the plan for reference;
- (v) the applicant should check and ensure that the existing drainage channel downstream to which the proposed connection will be made have adequate capacity and satisfactory condition to cater for the additional discharge from the lots. He should also ensure that the flow from the Site will not overload the existing drainage system;
- (vi) the applicant is reminded that where walls are erected or kerbs are laid along the boundary of the same, peripheral channels should be provided on both sides of the walls or kerbs with details to be agreed by DSD;
- (vii) the applicant is reminded that all existing flow paths as well as the run-off falling onto and passing through the Site should be intercepted and disposed of via proper discharge points. The applicant shall also ensure that no works, including any site formation works, shall be carried out as may adversely interfere with the free flow condition of the existing drain, channels and watercourses on or in the vicinity of the Site any times during or after the works;
- (viii) the proposed drainage works, whether within or outside the lot boundary, should be constructed and maintained by the lot owner at their own expense;
- (ix) for works to be undertaken outside the lot boundary, the applicant should obtain prior consent and agreement from DLO/N and/or relevant private lot owners;
- (x) the applicant should make good all the adjacent affected areas upon the completion of the drainage works;
- (xi) the applicant should construct and maintain the proposed drainage works properly and rectify the system if it is found to be inadequate or ineffective during operation;
- (xii) the applicant is required to provide the sectional views of the Site in two different directions showing clearly any walls would be erected or kerbs would be laid along the boundary of the Site, the proposed and existing drainage facilities, flow direction, the existing ground level of the adjacent lands and the formation level or the Site for our reference;
- (xiii) as usual, the Government should be empowered to inspect conditions of the private drainage system (including the petrol interceptor) and to enforce its cleansing by the owners, if necessity arises (e.g. upon receipt of complaints); and
- (xiv) in order to protect applicant's own interest from any damages due to flooding caused by his proposed works, the applicant should employ a qualified engineer to prepare for his drainage submissions;
- (f) to note the comments of the Director of Environmental Protection (DEP) that:
  - (i) the latest "Code of Practice on Handling the Environmental Aspects of Temporary Uses and Open Storage Sites" issued by EPD should be followed to minimise potential environmental nuisance to the surrounding area;
  - (ii) adequate supporting infrastructure/facilities for proper collection, treatment and disposal of waste/wastewater generated from the proposed use should be provided. If septic tank and soakaway system will be used in case of unavailability of public sewer, its design and