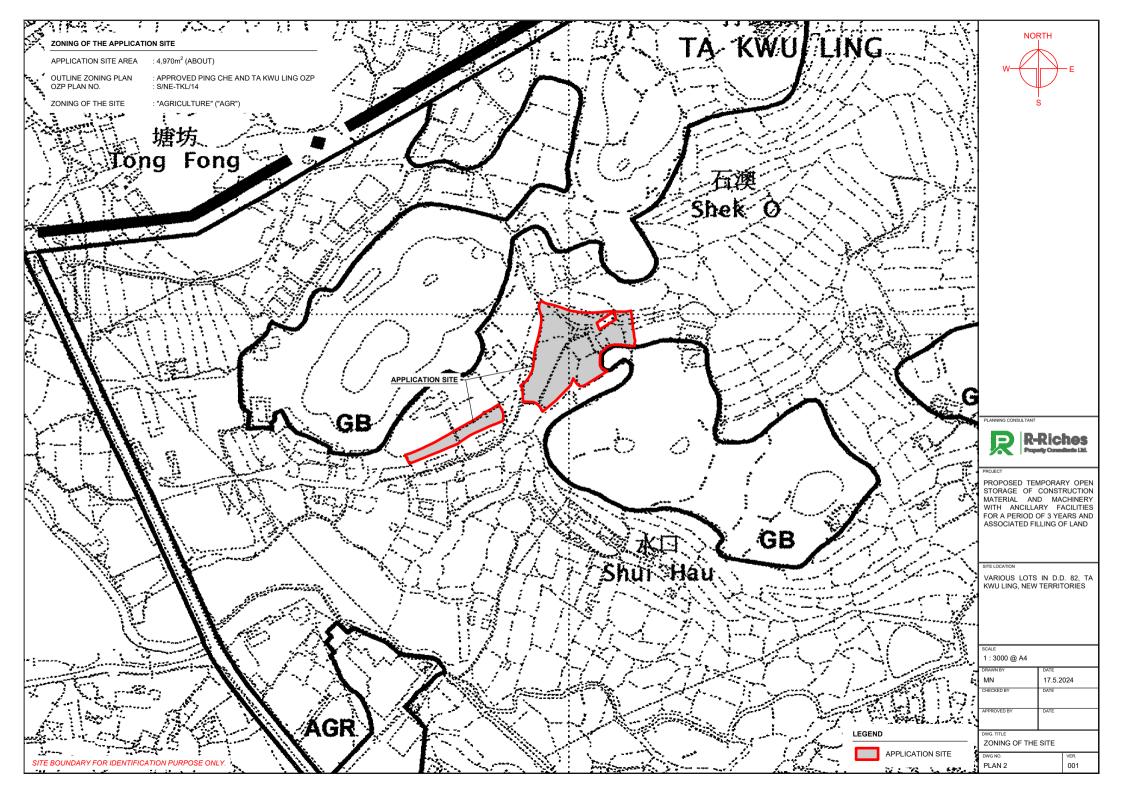

#### Name of Authorised Agent (if applicable) 獲授權代理人姓名/名稱(如適用)

(□Mr. 先生 /□Mrs. 夫人 /□Miss 小姐 /□Ms. 女士 / Company 公司 /□Organisation 機構 )

R-riches Property Consultants Limited 盈卓物業顧問有限公司

| 3.  | Application Site 申請地點                                                                                |                                                                                                 |
|-----|------------------------------------------------------------------------------------------------------|-------------------------------------------------------------------------------------------------|
| (a) | Full address / location / demarcation district and lot number (if applicable) 詳細地址/地點/丈量約份及地段號碼(如適用) | Lots 1151, 1152, 1161 S.B RP (part) and 1162 (Part) in D.D.<br>82, Ta Kwu Ling, New Territories |
| (b) | Site area and/or gross floor area involved<br>涉及的地盤面積及/或總樓面面<br>積                                    | ☑Site area 地盤面積 4,970 sq.m 平方米☑About 約 ☑Gross floor area 總樓面面積 216 sq.m 平方米☑About 約             |
| (c) | Area of Government land included (if any)<br>所包括的政府土地面積(倘有)                                          | N/A sq.m 平方米 □About 約                                                                           |

| (d)          | Name and number of the restatutory plan(s) 有關法定圖則的名稱及編號                                                                                                                              | Approved Ping Che and Ta Kwu Ling Outline Zoning Plan No. S/NE-TKL/14                                                                                                      |  |  |  |
|--------------|--------------------------------------------------------------------------------------------------------------------------------------------------------------------------------------|----------------------------------------------------------------------------------------------------------------------------------------------------------------------------|--|--|--|
| (e)          | Land use zone(s) involved<br>涉及的土地用途地帶                                                                                                                                               | "Agriculture" Zone                                                                                                                                                         |  |  |  |
| ***          |                                                                                                                                                                                      | Vacant                                                                                                                                                                     |  |  |  |
| (f)          | Current use(s)<br>現時用途                                                                                                                                                               |                                                                                                                                                                            |  |  |  |
|              |                                                                                                                                                                                      | (If there are any Government, institution or community facilities, please illustrate of plan and specify the use and gross floor area) (如有任何政府、機構或社區設施,請在圖則上顯示,並註明用途及總樓面面積 |  |  |  |
| 4.           | "Current Land Owner"                                                                                                                                                                 | of Application Site 申請地點的「現行土地擁有人」                                                                                                                                         |  |  |  |
| The          | he applicant 申請人 —                                                                                                                                                                   |                                                                                                                                                                            |  |  |  |
|              | is the sole "current land owner" <sup>#&amp;</sup> (please proceed to Part 6 and attach documentary proof of ownership).<br>是唯一的「現行土地擁有人」 <sup>#&amp;</sup> (請繼續填寫第 6 部分,並夾附業權證明文件)。 |                                                                                                                                                                            |  |  |  |
|              | is one of the "current land owners" <sup># &amp;</sup> (please attach documentary proof of ownership).<br>是其中一名「現行土地擁有人」 <sup>#&amp;</sup> (請夾附業權證明文件)。                              |                                                                                                                                                                            |  |  |  |
| $\checkmark$ | is not a "current land owner"<br>並不是「現行土地擁有人」"。                                                                                                                                      |                                                                                                                                                                            |  |  |  |
|              | The application site is entirely on Government land (please proceed to Part 6). 申請地點完全位於政府土地上(請繼續填寫第6部分)。                                                                            |                                                                                                                                                                            |  |  |  |
| 5.           | Statement on Owner's                                                                                                                                                                 | ancant/Natification                                                                                                                                                        |  |  |  |
| J.           | Statement on Owner's Consent/Notification<br>就土地擁有人的同意/通知土地擁有人的陳述                                                                                                                    |                                                                                                                                                                            |  |  |  |
| (a)          |                                                                                                                                                                                      | e Land Registry as at(DD/MM/YYYY), this application                                                                                                                        |  |  |  |
|              | involves a total of                                                                                                                                                                  |                                                                                                                                                                            |  |  |  |
| (b)          | The applicant 申請人 –                                                                                                                                                                  |                                                                                                                                                                            |  |  |  |
| (0)          |                                                                                                                                                                                      | "current land owner(s)"                                                                                                                                                    |  |  |  |
|              | □ has obtained consent(s) of                                                                                                                                                         |                                                                                                                                                                            |  |  |  |
|              | Details of consent of "current land owner(s)" bottained 取得「現行土地擁有人」 同意的詳情                                                                                                            |                                                                                                                                                                            |  |  |  |
|              |                                                                                                                                                                                      |                                                                                                                                                                            |  |  |  |
|              | No. of 'Current Lot r                                                                                                                                                                | mber/address of premises as shown in the record of the Land Date of consent obtained                                                                                       |  |  |  |
|              | Land Owner(s), Regi                                                                                                                                                                  | mber/address of premises as shown in the record of the Land (DD/MM/YYYY) where consent(s) has/have been obtained :地註冊處記錄已獲得同意的地段號碼/處所地址 (日/月/年)                            |  |  |  |
|              | Land Owner(s)' Regi<br>「現行土地擁有                                                                                                                                                       | mber/address of premises as snown in the record of the Land  ry where consent(s) has/have been obtained  - 批註冊處記錄已獲得同意的批段號碼/處所批別  取得同意的日期                                  |  |  |  |
|              | Land Owner(s)' Regi<br>「現行土地擁有                                                                                                                                                       | mber/address of premises as snown in the record of the Land  ry where consent(s) has/have been obtained  - 批註冊處記錄已獲得同意的批段號碼/處所批別  取得同意的日期                                  |  |  |  |
|              | Land Owner(s)' Regi<br>「現行土地擁有                                                                                                                                                       | mber/address of premises as snown in the record of the Land  ry where consent(s) has/have been obtained  - 批註冊處記錄已獲得同意的批段號碼/處所批別  取得同意的日期                                  |  |  |  |
|              | Land Owner(s)' Regi<br>「現行土地擁有                                                                                                                                                       | mber/address of premises as snown in the record of the Land  ry where consent(s) has/have been obtained  - 批註冊處記錄已獲得同意的批段號碼/處所批別  取得同意的日期                                  |  |  |  |