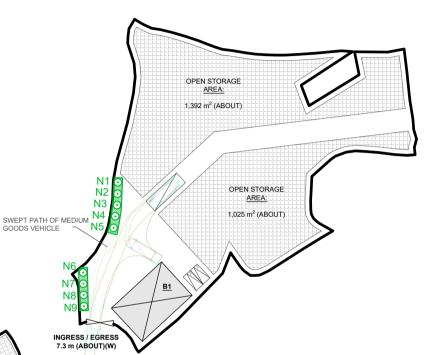

4 m SPACING OF NEW TREES

DIMENSION OF TREE PITS : 1.2 m (W) X 1.2 m (L) X 1.5 m (D)





| STRUCTURE | USE                                                                            | COVERED<br>AREA            | GFA                        | BUILDING<br>HEIGHT    |
|-----------|--------------------------------------------------------------------------------|----------------------------|----------------------------|-----------------------|
| B1        | STORAGE OF CONSTRUCTION<br>MATERIAL AND MACHINERY,<br>SITE OFFICE AND WASHROOM | 216 m <sup>2</sup> (ABOUT) | 216 m <sup>2</sup> (ABOUT) | 5 m (ABOUT)(1-STOREY) |
|           | TOTAL                                                                          | 216 m <sup>2</sup> (ABOUT) | 216 m <sup>2</sup> (ABOUT) |                       |





**NORTH** 

PROPOSED TEMPORARY OPEN STORAGE OF CONSTRUCTION MATERIAL AND MACHINERY WITH ANCILLARY FACILITIES FOR A PERIOD OF 3 YEARS AND ASSOCIATED FILLING OF LAND

VARIOUS LOTS IN D.D. 82, TA KWU LING, NEW TERRITORIES

| SCALE       |          |
|-------------|----------|
| 1:1000 @ A4 |          |
| DRAWN BY    | DATE     |
| LT          | 7.8.2024 |
| CHECKED BY  | DATE     |
| APPROVED BY | DATE     |

TREE PRESERVATION AND LANDSCAPE PROPOSAL

ANNEX II 001

### LEGEND

STRUCTURE

APPLICATION SITE

L/UL SPACE (LGV)



L/UL SPACE (MGV)



PRIVATE CAR/LIGHT GOODS VEHICLE



PROPOSED NEW TREE



CONTINUOUS SOIL TRENCH



NOTES:

THE APPLICANT WILL MAINTAIN TREES IN GOOD CONDITION DURING THE PLANNING APPROVAL PERIOD. THE APPLICANT WILL REPLACE TREES WHICH ARE DYING OR DEAD DURING THE PL