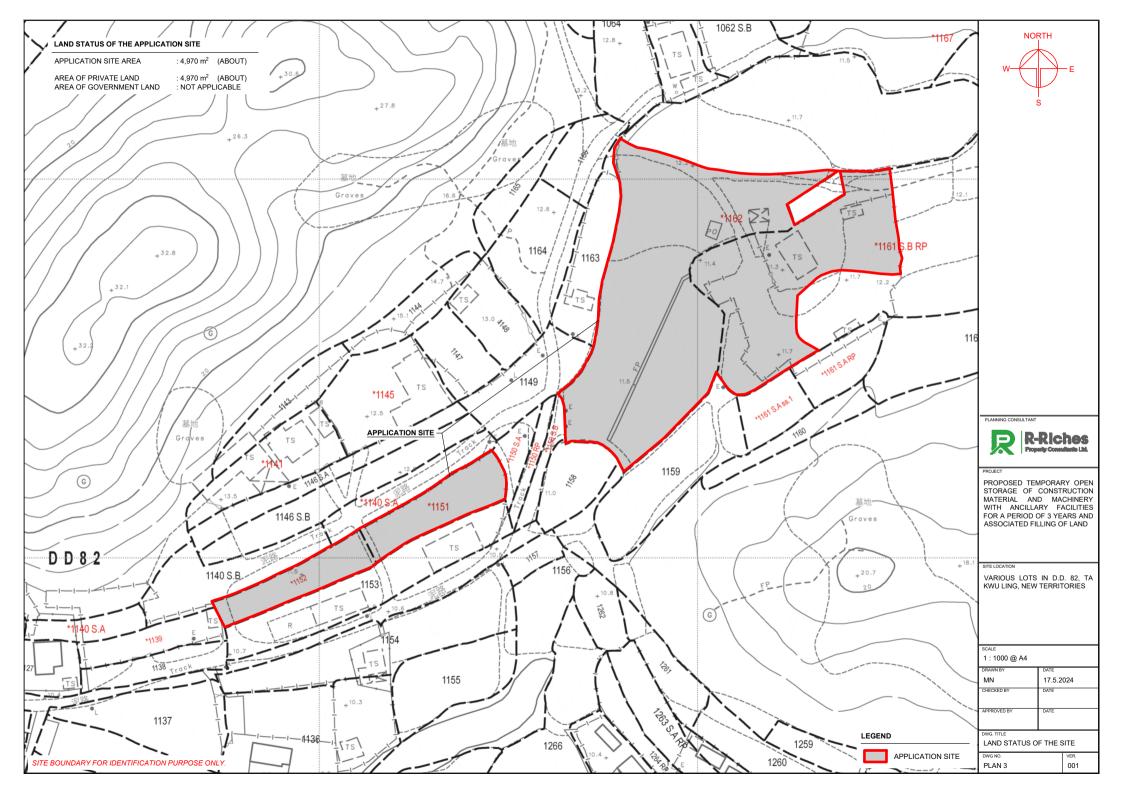

Site area: About 4,970sq.m

Zoning: "Agriculture"

Applied use: Open Storage of Construction Material and Machinery / 4 Vehicle Parking /

Filling of Land

Dear TPB Members.

Strong Objections. No history of previous applications. Open Storage is not permitted under "Agriculture" zoning.

#### Name of Authorised Agent (if applicable) 獲授權代理人姓名/名稱(如適用)

(□Mr. 先生 /□Mrs. 夫人 /□Miss 小姐 /□Ms. 女士 / Company 公司 /□Organisation 機構 )

R-riches Property Consultants Limited 盈卓物業顧問有限公司

| 3.  | Application Site 申請地點                                                                                |                                                                                                 |
|-----|------------------------------------------------------------------------------------------------------|-------------------------------------------------------------------------------------------------|
| (a) | Full address / location / demarcation district and lot number (if applicable) 詳細地址/地點/丈量約份及地段號碼(如適用) | Lots 1151, 1152, 1161 S.B RP (part) and 1162 (Part) in D.D.<br>82, Ta Kwu Ling, New Territories |
| (b) | Site area and/or gross floor area involved<br>涉及的地盤面積及/或總樓面面<br>積                                    | ☑Site area 地盤面積 4,970 sq.m 平方米☑About 約 ☑Gross floor area 總樓面面積 216 sq.m 平方米☑About 約             |
| (c) | Area of Government land included (if any)<br>所包括的政府土地面積(倘有)                                          | N/A sq.m 平方米 □About 約                                                                           |

| (d)          | Name and number of the restatutory plan(s) 有關法定圖則的名稱及編號                                                                                                                              | Approved Ping Che and Ta Kwu Ling Outline Zoning Plan No. S/NE-TKL/14                                                                                                      |  |  |  |
|--------------|--------------------------------------------------------------------------------------------------------------------------------------------------------------------------------------|----------------------------------------------------------------------------------------------------------------------------------------------------------------------------|--|--|--|
| (e)          | Land use zone(s) involved<br>涉及的土地用途地帶                                                                                                                                               | "Agriculture" Zone                                                                                                                                                         |  |  |  |
| ***          |                                                                                                                                                                                      | Vacant                                                                                                                                                                     |  |  |  |
| (f)          | Current use(s)<br>現時用途                                                                                                                                                               |                                                                                                                                                                            |  |  |  |
|              |                                                                                                                                                                                      | (If there are any Government, institution or community facilities, please illustrate of plan and specify the use and gross floor area) (如有任何政府、機構或社區設施,請在圖則上顯示,並註明用途及總樓面面積 |  |  |  |
| 4.           | "Current Land Owner"                                                                                                                                                                 | of Application Site 申請地點的「現行土地擁有人」                                                                                                                                         |  |  |  |
| The          | he applicant 申請人 —                                                                                                                                                                   |                                                                                                                                                                            |  |  |  |
|              | is the sole "current land owner" <sup>#&amp;</sup> (please proceed to Part 6 and attach documentary proof of ownership).<br>是唯一的「現行土地擁有人」 <sup>#&amp;</sup> (請繼續填寫第 6 部分,並夾附業權證明文件)。 |                                                                                                                                                                            |  |  |  |
|              | is one of the "current land owners" <sup># &amp;</sup> (please attach documentary proof of ownership).<br>是其中一名「現行土地擁有人」 <sup>#&amp;</sup> (請夾附業權證明文件)。                              |                                                                                                                                                                            |  |  |  |
| $\checkmark$ | is not a "current land owner"<br>並不是「現行土地擁有人」"。                                                                                                                                      |                                                                                                                                                                            |  |  |  |
|              | The application site is entirely on Government land (please proceed to Part 6). 申請地點完全位於政府土地上(請繼續填寫第6部分)。                                                                            |                                                                                                                                                                            |  |  |  |
| 5.           | Statement on Owner's                                                                                                                                                                 | ancant/Natification                                                                                                                                                        |  |  |  |
| J.           | Statement on Owner's Consent/Notification<br>就土地擁有人的同意/通知土地擁有人的陳述                                                                                                                    |                                                                                                                                                                            |  |  |  |
| (a)          |                                                                                                                                                                                      | e Land Registry as at(DD/MM/YYYY), this application                                                                                                                        |  |  |  |
|              | involves a total of                                                                                                                                                                  |                                                                                                                                                                            |  |  |  |
| (b)          | The applicant 申請人 –                                                                                                                                                                  |                                                                                                                                                                            |  |  |  |
| (0)          |                                                                                                                                                                                      | "current land owner(s)"                                                                                                                                                    |  |  |  |
|              | □ has obtained consent(s) of                                                                                                                                                         |                                                                                                                                                                            |  |  |  |
|              | Details of consent of "current land owner(s)" bottained 取得「現行土地擁有人」 同意的詳情                                                                                                            |                                                                                                                                                                            |  |  |  |
|              |                                                                                                                                                                                      |                                                                                                                                                                            |  |  |  |
|              | No. of 'Current Lot r                                                                                                                                                                | mber/address of premises as shown in the record of the Land Date of consent obtained                                                                                       |  |  |  |
|              | Land Owner(s), Regi                                                                                                                                                                  | mber/address of premises as shown in the record of the Land (DD/MM/YYYY) where consent(s) has/have been obtained :地註冊處記錄已獲得同意的地段號碼/處所地址 (日/月/年)                            |  |  |  |
|              | Land Owner(s)' Regi<br>「現行土地擁有                                                                                                                                                       | mber/address of premises as snown in the record of the Land  ry where consent(s) has/have been obtained  - 批註冊處記錄已獲得同意的批段號碼/處所批別  取得同意的日期                                  |  |  |  |
|              | Land Owner(s)' Regi<br>「現行土地擁有                                                                                                                                                       | mber/address of premises as snown in the record of the Land  ry where consent(s) has/have been obtained  - 批註冊處記錄已獲得同意的批段號碼/處所批別  取得同意的日期                                  |  |  |  |
|              | Land Owner(s)' Regi<br>「現行土地擁有                                                                                                                                                       | mber/address of premises as snown in the record of the Land  ry where consent(s) has/have been obtained  - 批註冊處記錄已獲得同意的批段號碼/處所批別  取得同意的日期                                  |  |  |  |
|              | Land Owner(s)' Regi<br>「現行土地擁有                                                                                                                                                       | mber/address of premises as snown in the record of the Land  ry where consent(s) has/have been obtained  - 批註冊處記錄已獲得同意的批段號碼/處所批別  取得同意的日期                                  |  |  |  |