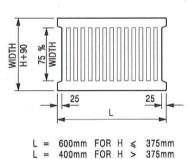

# Good Practice Guidelines for Open Storage Sites

| Storage<br>Height      |               |             |           |           |                            |                                                          | 3m                           |
|------------------------|---------------|-------------|-----------|-----------|----------------------------|----------------------------------------------------------|------------------------------|
| Cluster                |               |             |           |           |                            |                                                          | 40m x<br>40m                 |
| Distance               | Storage       | Cluster and | Temporary | Structure | 4.5m                       | 4.5m                                                     | 4.5m                         |
| Lot<br>Boundaries      | (Clear Width) |             |           |           | 2m                         | 2m                                                       | 2m                           |
| Internal<br>Access for | Fire          | Appliances  |           |           |                            | 4.5m                                                     | 4.5m                         |
|                        |               |             |           |           | Open Storage of Containers | Open Storage of Non-combustibles or Limited Combustibles | Open Storage of Combustibles |
|                        |               |             |           |           | 1.                         | 2.                                                       | 3.                           |