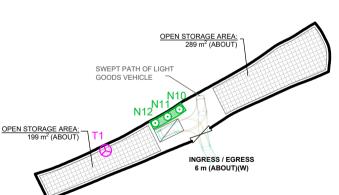

Low                              | climber |

Notes: Amenity Value, Form, Health Condition and Structural Condition of trees were obtained by Visual Assessment Only.



## Appendix III – Photo Records

## General View



General view 01

## Photo Records



T1 (Overview)

### TREE PRESERVATION AND LANDSCAPE PROPOSAL

APPLICATION SITE AREA : 4,970 m<sup>2</sup> COVERED AREA (ABOUT) : 216 m<sup>2</sup> : 4,754 m<sup>2</sup> UNCOVERED AREA (ABOUT)

: <u>1</u> (T1) : MELIA AZEDARACH NO OF EXISTING TREE SPECIES OF EXISTING TREE NO OF TREE WILL BE FELLED : 1 (T1)

NO. OF NEW TREES WILL BE PLANTED : 1 (N1 TO N12) SPECIES OF NEW TREES SENNA SURATTENSIS : NO LESS THAN 2.75 m HEIGHT OF NEW TREES : NOT LESS THAN 4 m SPACING OF NEW TREES

DIMENSION OF TREE PITS : 1.2 m (W) X 1.2 m (L) X 1.5 m (D)





| STRUCTURE | USE                                                                            | COVERED<br>AREA            | GFA                        | BUILDING<br>HEIGHT    |
|-----------|--------------------------------------------------------------------------------|----------------------------|----------------------------|-----------------------|
| B1        | STORAGE OF CONSTRUCTION<br>MATERIAL AND MACHINERY,<br>SITE OFFICE AND WASHROOM | 216 m <sup>2</sup> (ABOUT) | 216 m <sup>2</sup> (ABOUT) | 5 m (ABOUT)(1-STOREY) |
|           | TOTAL                                                                          | 216 m <sup>2</sup> (ABOUT) | 216 m <sup>2</sup> (ABOUT) |                       |





**NORTH** 

PROPOSED TEMPORARY OPEN STORAGE OF CONSTRUCTION MATERIAL AND MACHINERY WI