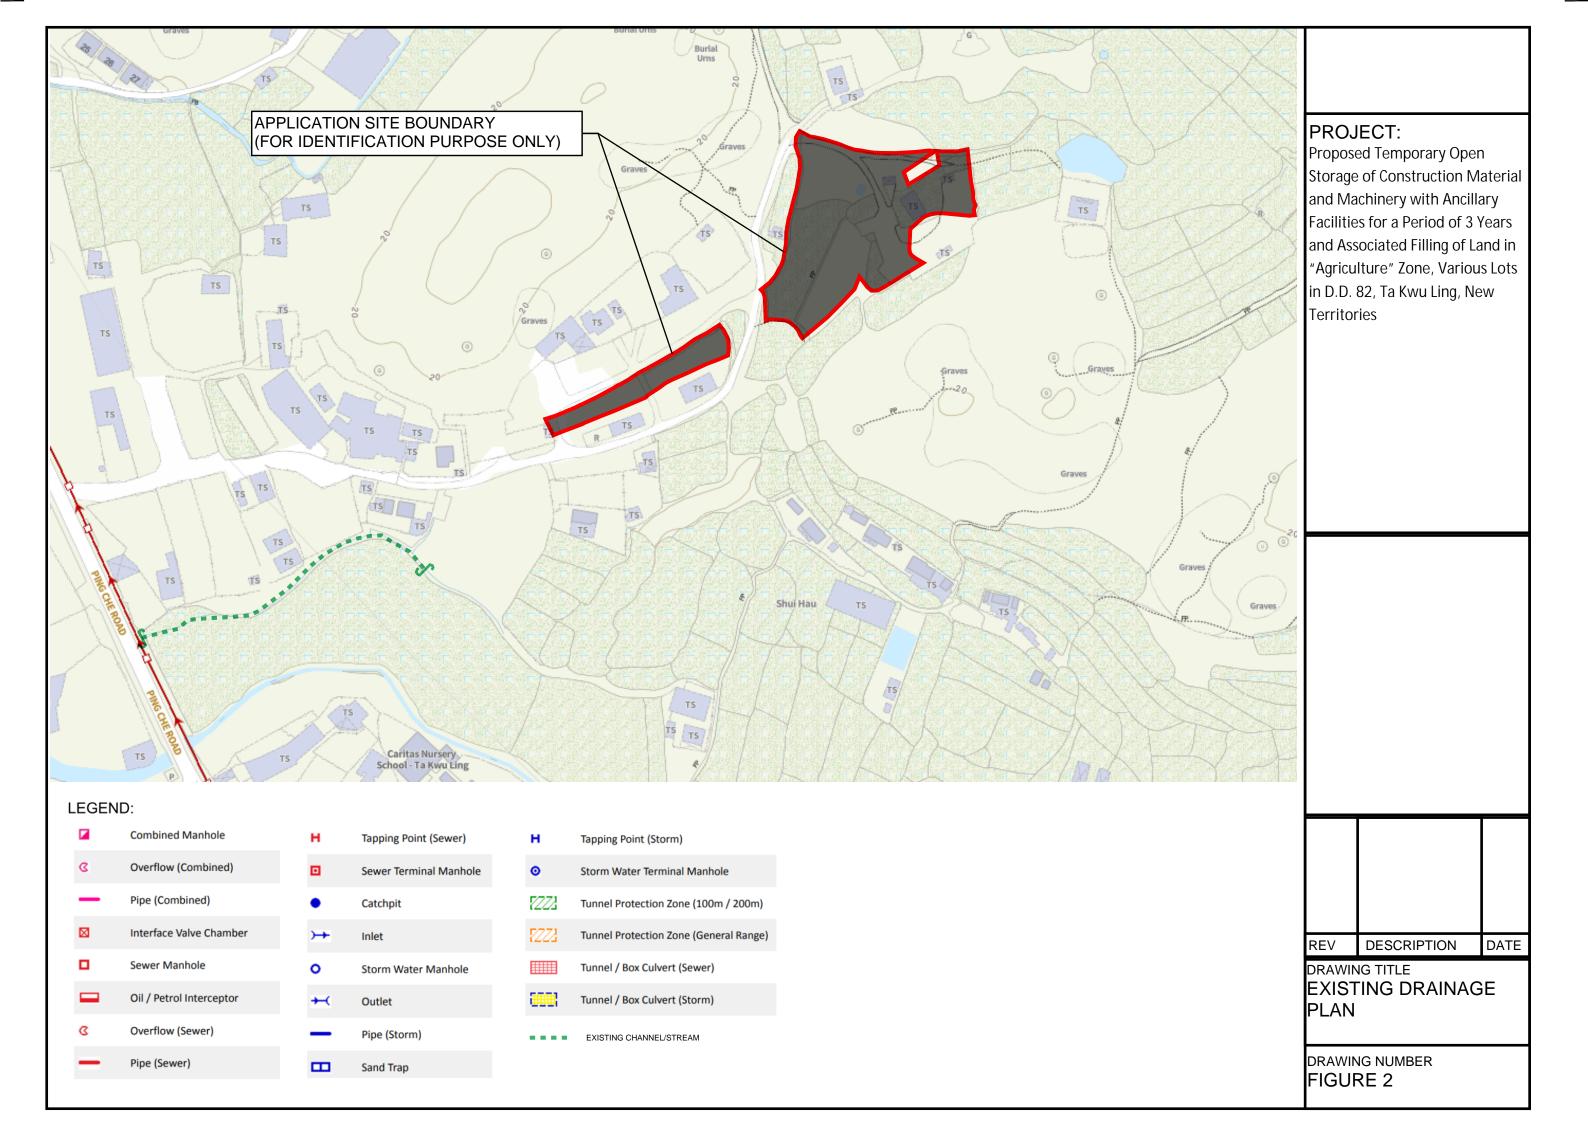

#### 3. <u>Drainage</u>

Comments of the Chief Engineer/Mainland North, Drainage Services Department (CE/MN, DSD):

- having reviewed the FI, he has no objection to the application from the public drainage viewpoint;
- the Site is in an area where public sewerage connection is not available;
- should the application be approved, conditions should be included to request the applicant
  to submit and implement a drainage proposal for the Site to ensure that it will not cause
  adverse drainage impact on the adjacent area;
- the implemented drainage facilities at the Site shall be maintained at all times during the planning approval period and rectify if they are found inadequate/ineffective during operation; and
- his detailed comments are at **Appendix V**.

- (iv) the formation levels and fall direction of the Site and the areas in the vicinity should be clearly shown on the plan for reference;
- (v) the applicant should check and ensure that the existing drainage channel downstream to which the proposed connection will be made have adequate capacity and satisfactory condition to cater for the additional discharge from the lots. He should also ensure that the flow from the Site will not overload the existing drainage system;
- (vi) the applicant is reminded that where walls are erected or kerbs are laid along the boundary of the same, peripheral channels should be provided on both sides of the walls or kerbs with details to be agreed by DSD;
- (vii) the applicant is reminded that all existing flow paths as well as the run-off falling onto and passing through the Site should be intercepted and disposed of via proper discharge points. The applicant shall also ensure that no works, including any site formation works, shall be carried out as may adversely interfere with the free flow condition of the existing drain, channels and watercourses on or in the vicinity of the Site any times during or after the works;
- (viii) the proposed drainage works, whether within or outside the lot boundary, should be constructed and maintained by the lot owner at their own expense;
- (ix) for works to be undertaken outside the lot boundary, the applicant should obtain prior consent and agreement from DLO/N and/or relevant private lot owners;
- (x) the applicant should make good all the adjacent affected areas upon the completion of the drainage works;
- (xi) the applicant should construct and maintain the proposed drainage works properly and rectify the system if it is found to be inadequate or ineffective during operation;
- (xii) the applicant is required to provide the sectional views of the Site in two different directions showing clearly any walls would be erected or kerbs would be laid along the boundary of the Site, the proposed and existing drainage facilities, flow direction, the existing ground level of the adjacent lands and the formation level or the Site for our reference;
- (xiii) as usual, the Government should be empowered to inspect conditions of the private drainage system (including the petrol interceptor) and to enforce its cleansing by the owners, if necessity arises (e.g. upon receipt of complaints); and
- (xiv) in order to protect applicant's own interest from any damages due to flooding caused by his proposed works, the applicant should employ a qualified engineer to prepare for his drainage submissions;
- (f) to note the comments of the Director of Environmental Protection (DEP) that:
  - (i) the latest "Code of Practice on Handling the Environmental Aspects of Temporary Uses and Open Storage Sites" issued by EPD should be followed to minimise potential environmental nuisance to the surrounding area;
  - (ii) adequate supporting infrastructure/facilities for proper collection, treatment and disposal of waste/wastewater generated from the proposed use should be provided. If septic tank and soakaway system will be used in case of unavailability of public sewer, its design and