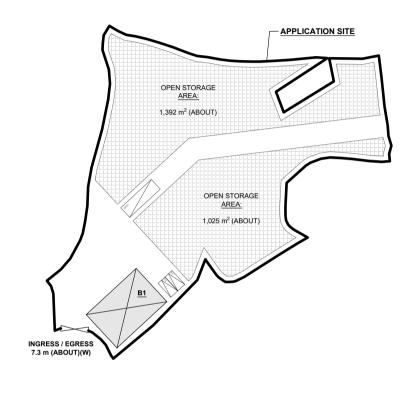

#### Name of Authorised Agent (if applicable) 獲授權代理人姓名/名稱(如適用)

(□Mr. 先生 /□Mrs. 夫人 /□Miss 小姐 /□Ms. 女士 / Company 公司 /□Organisation 機構 )

R-riches Property Consultants Limited 盈卓物業顧問有限公司

| 3.  | Application Site 申請地點                                                                                |                                                                                                 |
|-----|------------------------------------------------------------------------------------------------------|-------------------------------------------------------------------------------------------------|
| (a) | Full address / location / demarcation district and lot number (if applicable) 詳細地址/地點/丈量約份及地段號碼(如適用) | Lots 1151, 1152, 1161 S.B RP (part) and 1162 (Part) in D.D.<br>82, Ta Kwu Ling, New Territories |
| (b) | Site area and/or gross floor area involved<br>涉及的地盤面積及/或總樓面面<br>積                                    | ☑Site area 地盤面積 4,970 sq.m 平方米☑About 約 ☑Gross floor area 總樓面面積 216 sq.m 平方米☑About 約             |
| (c) | Area of Government land included (if any)<br>所包括的政府土地面積(倘有)                                          | N/A sq.m 平方米 □About 約                                                                           |