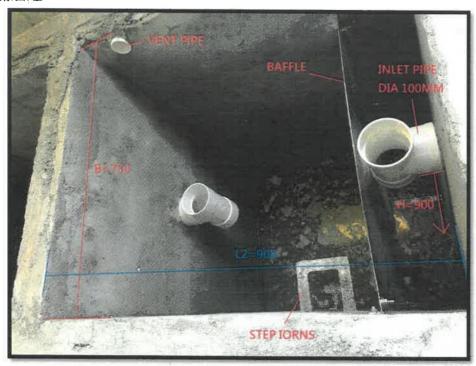

2377

郵號及傳寫兩個

其冠(國際)顧問有限公司

麥先生:

在劃為「農業」地帶及「政府、機構或社區」地帶的 打鼓嶺大埔田第 84 約地段第 1267 號及毗連政府土地 <u>關設臨時社會福利設施(殘疾人土院舍)(為期三年)</u>

(履行規劃申請編號: A/NE-TKL/565 的規劃許可附帶條件(d)項)

本署於二零一九年八月十六日收到你有關履行附帶條件(d)項所提交 的落實有關設置消防裝置和滅火水源的資料。

消防處處長(經辦人:陳銘沖先生;電話:2733 7735) 審視你提交的 資料後,認為規劃許可附帶條件(d)項已經履行。

如有任何疑問,請致電 2158 6391 與本署陳樂婷女士聯絡。

規劃署署長



(朱霞芬

代行)

二零一九年八月二十九日

致: 規劃署專員

### 污水處理系統完成報告 丈量約份第 84 約地段第 1267 號

本人 林偉康 為註冊專業工程師。現謹聲明建於丈量約份第 84 約地段第 1267 號的化 糞池, 滲水井及隔油系統, 業已在本人的督導下及已按照較早前批核的附帶條件 (e) 項的建議書建造。本人證明該化糞池, 滲水井及隔油系統的設計及建造符合環保署的專業 守則 Pro PECC PN 5/93 號圖 EP 50/D1/5/01, EP 50/D1/5/02 及 EP 50/L1/1/01A 所載的技術規定。

| 簽署: | <br>( 註冊專業工程師 ) |
|-----|-----------------|
| 姓名: |                 |
| 香港身 | 分證號碼:           |
| 日期: | 07/02/2020      |
| 電話號 | 碼:              |







# P.1 -隔油池



P.2 -隔油池



# P.3 -隔油池



# P.4 -隔油池



# P.5 -隔油池



P.6 -隔油池



# P.7 - 化糞池及滲水井



P.8 - 化糞池及滲水井



# P.9 - 化糞池



P.10 - 化糞池



# P.11 - 化糞池及滲水井



P.12 - 化糞池及滲水井



# P.13 -滲水井



### Capacity Checks for the Proposed Grease Trap

In accordance to *Appendix C of ProPECC PN 5/93*, the code provides the following design requirement of a grease trap:-

- a) a kitchen floor area of 12m² should have a minimum required grease trap retention volume of 0.7m³.
- b) For kitchen floor areas smaller than 12m2, a grease trap with retention volume 0.7m3 should be provided unless the adequacy of a smaller grease trap can be demonstrated.
- c) Volume =  $B(L_1 + L_2) H$
- d)  $750 \le B \le L_1 \le L_2 \le 1800$
- e) 600 ≤ H ≤ 1200
- f)  $L_1 + L_2 = L_T$ 
  - i. 2.0 ≤ L<sub>T</sub>/H ≤ 3.0
  - ii.  $1500 \le B \times L_T/H \