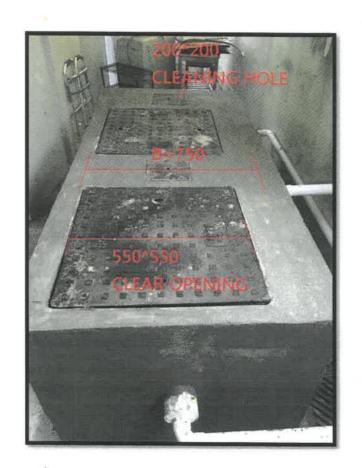

1 2806 / 2696 2377

郵號及傳寫兩個

其冠(國際)顧問有限公司

麥先生:

在劃為「農業」地帶及「政府、機構或社區」地帶的 打鼓嶺大埔田第 84 約地段第 1267 號及毗連政府土地 <u>關設臨時社會福利設施(殘疾人土院舍)(為期三年)</u>

(履行規劃申請編號: A/NE-TKL/565 的規劃許可附帶條件(d)項)

本署於二零一九年八月十六日收到你有關履行附帶條件(d)項所提交 的落實有關設置消防裝置和滅火水源的資料。

消防處處長(經辦人:陳銘沖先生;電話:2733 7735) 審視你提交的 資料後,認為規劃許可附帶條件(d)項已經履行。

如有任何疑問,請致電 2158 6391 與本署陳樂婷女士聯絡。

規劃署署長



(朱霞芬

代行)

二零一九年八月二十九日

致: 規劃署專員

### 污水處理系統完成報告 丈量約份第 84 約地段第 1267 號

本人 林偉康 為註冊專業工程師。現謹聲明建於丈量約份第 84 約地段第 1267 號的化 糞池, 滲水井及隔油系統, 業已在本人的督導下及已按照較早前批核的附帶條件 (e) 項的建議書建造。本人證明該化糞池, 滲水井及隔油系統的設計及建造符合環保署的專業 守則 Pro PECC PN 5/93 號圖 EP 50/D1/5/01, EP 50/D1/5/02 及 EP 50/L1/1/01A 所載的技術規定。

| 簽署: | <br>( 註冊專業工程師 ) |
|-----|-----------------|
| 姓名: |                 |
| 香港身 | 分證號碼:           |
| 日期: | 07/02/2020      |
| 電話號 | 碼:              |







# P.1 -隔油池



P.2 -隔油池



# P.3 -隔油池



# P.4 -隔油池



# P.5 -隔油池



P.6 -隔油池



# P.7 - 化糞池及滲水井



P.8 - 化糞池及滲水井



# P.9 - 化糞池



P.10 - 化糞池



# P.11 - 化糞池及滲水井



P.12 - 化糞池及滲水井



# P.13 -滲水井



### Capacity Checks for the Proposed Grease Trap

In accordance to *Appendix C of ProPECC PN 5/93*, the code provides the following design requirement of a grease trap:-

- a) a kitchen floor area of 12m² should have a minimum required grease trap retention volume of 0.7m³.
- b) For kitchen floor areas smaller than 12m2, a grease trap with retention volume 0.7m3 should be provided unless the adequacy of a smaller grease trap can be demonstrated.
- c) Volume =  $B(L_1 + L_2) H$
- d)  $750 \le B \le L_1 \le L_2 \le 1800$
- e) 600 ≤ H ≤ 1200
- f)  $L_1 + L_2 = L_T$ 
  - i. 2.0 ≤ L<sub>T</sub>/H ≤ 3.0
  - ii.  $1500 \le B