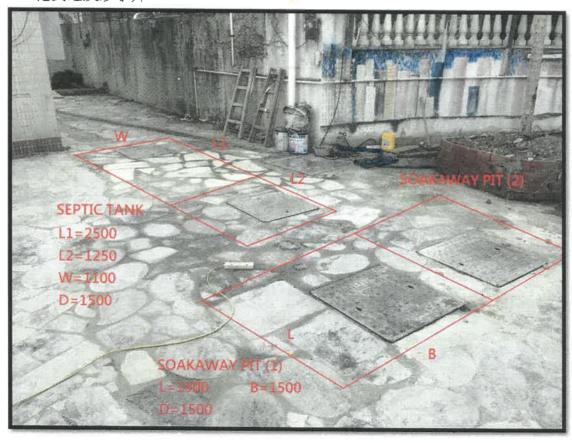

267 號及毗連政府土地 <u>關設臨時社會福利設施(殘疾人土院舍)(為期三年)</u>

(履行規劃申請編號: A/NE-TKL/565 的規劃許可附帶條件(d)項)

本署於二零一九年八月十六日收到你有關履行附帶條件(d)項所提交 的落實有關設置消防裝置和滅火水源的資料。

消防處處長(經辦人:陳銘沖先生;電話:2733 7735) 審視你提交的 資料後,認為規劃許可附帶條件(d)項已經履行。

如有任何疑問,請致電 2158 6391 與本署陳樂婷女士聯絡。

規劃署署長



(朱霞芬

代行)

二零一九年八月二十九日

致: 規劃署專員

### 污水處理系統完成報告 丈量約份第 84 約地段第 1267 號

本人 林偉康 為註冊專業工程師。現謹聲明建於丈量約份第 84 約地段第 1267 號的化 糞池, 滲水井及隔油系統, 業已在本人的督導下及已按照較早前批核的附帶條件 (e) 項的建議書建造。本人證明該化糞池, 滲水井及隔油系統的設計及建造符合環保署的專業 守則 Pro PECC PN 5/93 號圖 EP 50/D1/5/01, EP 50/D1/5/02 及 EP 50/L1/1/01A 所載的技術規定。

| 簽署: | <br>( 註冊專業工程師 ) |
|-----|-----------------|
| 姓名: |                 |
| 香港身 | 分證號碼:           |
| 日期: | 07/02/2020      |
| 電話號 | 碼:              |







# P.1 -隔油池



P.2 -隔油池



# P.3 -隔油池



# P.4 -隔油池



# P.5 -隔油池



P.6 -隔油池



# P.7 - 化糞池及滲水井



P.8 - 化糞池及滲水井



# P.9 - 化糞池



P.10 - 化糞池



# P.11 - 化糞池及滲水井



P.12 - 化糞池及滲水井



# P.13 -滲水井



### Capacity Checks for the Proposed Grease Trap

In accordance to *Appendix C of ProPECC PN 5/93*, the code provides the following design requirement of a grease trap:-

- a) a kitchen floor area of 12m² should have a minimum required grease trap retention volume of 0.7m³.
- b) For kitchen floor areas smaller than 12m2, a grease trap with retention volume 0.7m3 should be provided unless the adequacy of a smaller grease trap can be demonstrated.
- c) Volume =  $B(L_1 + L_2) H$
- d)  $750 \le B \le L_1 \le L_2 \le 1800$
- e) 600 ≤ H ≤ 1200
- f)  $L_1 + L_2 = L_T$ 
  - i. 2.0 ≤ L<sub>T</sub>/H ≤ 3.0
  - ii.  $1500 \le B \times L_T/H \le 4000$
- g) A = H/2 but not greater than 450

Based on the Site Layout Pla