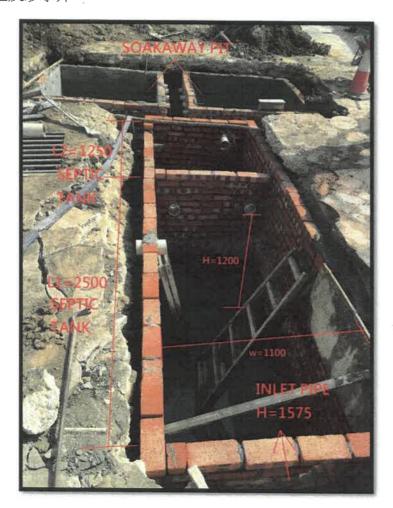

65 的規劃許可附帶條件(d)項)

本署於二零一九年八月十六日收到你有關履行附帶條件(d)項所提交 的落實有關設置消防裝置和滅火水源的資料。

消防處處長(經辦人:陳銘沖先生;電話:2733 7735) 審視你提交的 資料後,認為規劃許可附帶條件(d)項已經履行。

如有任何疑問,請致電 2158 6391 與本署陳樂婷女士聯絡。

規劃署署長



(朱霞芬

代行)

二零一九年八月二十九日

致: 規劃署專員

### 污水處理系統完成報告 丈量約份第 84 約地段第 1267 號

本人 林偉康 為註冊專業工程師。現謹聲明建於丈量約份第 84 約地段第 1267 號的化 糞池, 滲水井及隔油系統, 業已在本人的督導下及已按照較早前批核的附帶條件 (e) 項的建議書建造。本人證明該化糞池, 滲水井及隔油系統的設計及建造符合環保署的專業 守則 Pro PECC PN 5/93 號圖 EP 50/D1/5/01, EP 50/D1/5/02 及 EP 50/L1/1/01A 所載的技術規定。

| 簽署: | <br>( 註冊專業工程師 ) |
|-----|-----------------|
| 姓名: |                 |
| 香港身 | 分證號碼:           |
| 日期: | 07/02/2020      |
| 電話號 | 碼:              |







# P.1 -隔油池



P.2 -隔油池



# P.3 -隔油池



# P.4 -隔油池



# P.5 -隔油池



P.6 -隔油池



# P.7 - 化糞池及滲水井



P.8 - 化糞池及滲水井



# P.9 - 化糞池



P.10 - 化糞池



# P.11 - 化糞池及滲水井



P.12 - 化糞池及滲水井



# P.13 -滲水井



### Capacity Checks for the Proposed Grease Trap

In accordance to *Appendix C of ProPECC PN 5/93*, the code provides the following design requirement of a grease trap:-

- a) a kitchen floor area of 12m² should have a minimum required grease trap retention volume of 0.7m³.
- b) For kitchen floor areas smaller than 12m2, a grease trap with retention volume 0.7m3 should be provided unless the adequacy of a smaller grease trap can be demonstrated.
- c) Volume =  $B(L_1 + L_2) H$
- d)  $750 \le B \le L_1 \le L_2 \le 1800$
- e) 600 ≤ H ≤ 1200
- f)  $L_1 + L_2 = L_T$ 
  - i. 2.0 ≤ L<sub>T</sub>/H ≤ 3.0
  - ii.  $1500 \le B \times L_T/H \le 4000$
- g) A = H/2 but not greater than 450

Based on the Site Layout Plan, the actual kitchen floor area is measured at a plan size of 2.8m