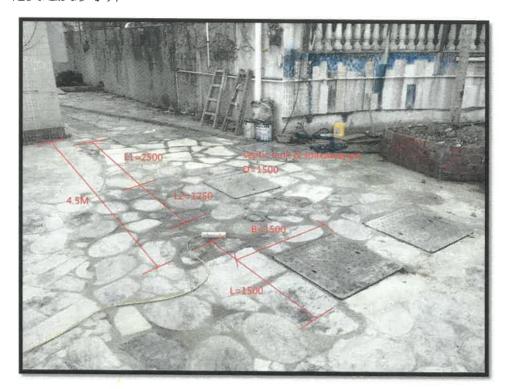

打鼓嶺大埔田第 84 約地段第 1267 號及毗連政府土地 <u>關設臨時社會福利設施(殘疾人土院舍)(為期三年)</u>

(履行規劃申請編號: A/NE-TKL/565 的規劃許可附帶條件(d)項)

本署於二零一九年八月十六日收到你有關履行附帶條件(d)項所提交 的落實有關設置消防裝置和滅火水源的資料。

消防處處長(經辦人:陳銘沖先生;電話:2733 7735) 審視你提交的 資料後,認為規劃許可附帶條件(d)項已經履行。

如有任何疑問,請致電 2158 6391 與本署陳樂婷女士聯絡。

規劃署署長



(朱霞芬

代行)

二零一九年八月二十九日

致: 規劃署專員

### 污水處理系統完成報告 丈量約份第 84 約地段第 1267 號

本人 林偉康 為註冊專業工程師。現謹聲明建於丈量約份第 84 約地段第 1267 號的化 糞池, 滲水井及隔油系統, 業已在本人的督導下及已按照較早前批核的附帶條件 (e) 項的建議書建造。本人證明該化糞池, 滲水井及隔油系統的設計及建造符合環保署的專業 守則 Pro PECC PN 5/93 號圖 EP 50/D1/5/01, EP 50/D1/5/02 及 EP 50/L1/1/01A 所載的技術規定。

| 簽署: | <br>( 註冊專業工程師 ) |
|-----|-----------------|
| 姓名: |                 |
| 香港身 | 分證號碼:           |
| 日期: | 07/02/2020      |
| 電話號 | 碼:              |







# P.1 -隔油池



P.2 -隔油池



# P.3 -隔油池



# P.4 -隔油池



# P.5 -隔油池



P.6 -隔油池



# P.7 - 化糞池及滲水井



P.8 - 化糞池及滲水井



# P.9 - 化糞池



P.10 - 化糞池



# P.11 - 化糞池及滲水井



P.12 - 化糞池及滲水井



# P.13 -滲水井



### Capacity Checks for the Proposed Grease Trap

In accordance to *Appendix C of ProPECC PN 5/93*, the code provides the following design requirement of a grease trap:-

- a) a kitchen floor area of 12m² should have a minimum required grease trap retention volume of 0.7m³.
- b) For kitchen floor areas smaller than 12m2, a grease trap with retention volume 0.7m3 should be provided unless the adequacy of a smaller grease trap can be demonstrated.
- c) Volume =  $B(L_1 + L_2) H$
- d)  $750 \le B \le L_1 \le L_2 \le 1800$
- e) 600 ≤ H ≤ 1200
- f)  $L_1 + L_2 = L_T$ 
  - i. 2.0 ≤ L<sub>T</sub>/H ≤ 3.0
  - ii.  $1500 \le B \times L_T/H \le 4000$
- g) A = H/2 but not greater than 450

Based on th