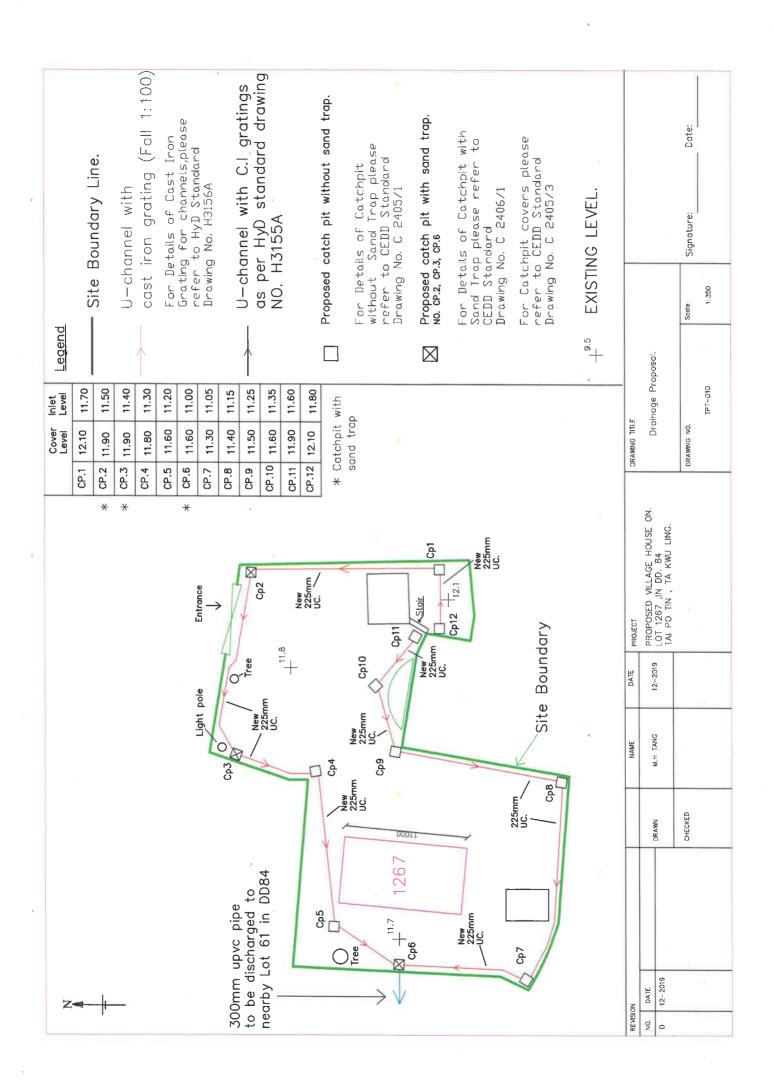

2158 6220

四百届进門 bax No.:

2691 2806 / 2696 2377

郵號及傳寫兩個

其冠(國際)顧問有限公司

麥先生:

在劃為「農業」地帶及「政府、機構或社區」地帶的 打鼓嶺大埔田第 84 約地段第 1267 號及毗連政府土地 <u>關設臨時社會福利設施(殘疾人土院舍)(為期三年)</u>

(履行規劃申請編號: A/NE-TKL/565 的規劃許可附帶條件(d)項)

本署於二零一九年八月十六日收到你有關履行附帶條件(d)項所提交 的落實有關設置消防裝置和滅火水源的資料。

消防處處長(經辦人:陳銘沖先生;電話:2733 7735) 審視你提交的 資料後,認為規劃許可附帶條件(d)項已經履行。

如有任何疑問,請致電 2158 6391 與本署陳樂婷女士聯絡。

規劃署署長



(朱霞芬

代行)

二零一九年八月二十九日

致: 規劃署專員

### 污水處理系統完成報告 丈量約份第 84 約地段第 1267 號

本人 林偉康 為註冊專業工程師。現謹聲明建於丈量約份第 84 約地段第 1267 號的化 糞池, 滲水井及隔油系統, 業已在本人的督導下及已按照較早前批核的附帶條件 (e) 項的建議書建造。本人證明該化糞池, 滲水井及隔油系統的設計及建造符合環保署的專業 守則 Pro PECC PN 5/93 號圖 EP 50/D1/5/01, EP 50/D1/5/02 及 EP 50/L1/1/01A 所載的技術規定。

| 簽署: | <br>( 註冊專業工程師 ) |
|-----|-----------------|
| 姓名: |                 |
| 香港身 | 分證號碼:           |
| 日期: | 07/02/2020      |
| 電話號 | 碼:              |







# P.1 -隔油池



P.2 -隔油池



# P.3 -隔油池



# P.4 -隔油池



# P.5 -隔油池



P.6 -隔油池



# P.7 - 化糞池及滲水井



P.8 - 化糞池及滲水井



# P.9 - 化糞池



P.10 - 化糞池



# P.11 - 化糞池及滲水井



P.12 - 化糞池及滲水井



# P.13 -滲水井



### Capacity Checks for the Proposed Grease Trap

In accordance to *Appendix C of ProPECC PN 5/93*, the code provides the following design requirement of a grease trap:-

- a) a kitchen floor area of 12m² should have a minimum required grease trap retention volume of 0.7m³.
- b) For kitchen floor areas smaller than 12m2, a grease trap with retention volume 0.7m3 should be provided unless the adequacy of a smaller grease trap can be demonstrated.
- c) Volume =  $B(L_1 + L_2) H$
- d)  $750 \le B \le L_1 \le L_2 \le 1800$
- e) 600 ≤ H ≤ 1200
- f)  $L_1 + L_2 = L_T$ 
  - i. 2.0 ≤ L<sub>T</sub>