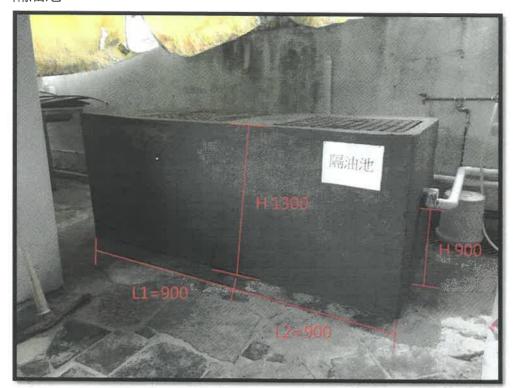

ax No.:

2691 2806 / 2696 2377

郵號及傳寫兩個

其冠(國際)顧問有限公司

麥先生:

在劃為「農業」地帶及「政府、機構或社區」地帶的 打鼓嶺大埔田第 84 約地段第 1267 號及毗連政府土地 <u>關設臨時社會福利設施(殘疾人土院舍)(為期三年)</u>

(履行規劃申請編號: A/NE-TKL/565 的規劃許可附帶條件(d)項)

本署於二零一九年八月十六日收到你有關履行附帶條件(d)項所提交 的落實有關設置消防裝置和滅火水源的資料。

消防處處長(經辦人:陳銘沖先生;電話:2733 7735) 審視你提交的 資料後,認為規劃許可附帶條件(d)項已經履行。

如有任何疑問,請致電 2158 6391 與本署陳樂婷女士聯絡。

規劃署署長



(朱霞芬

代行)

二零一九年八月二十九日

致: 規劃署專員

### 污水處理系統完成報告 丈量約份第 84 約地段第 1267 號

本人 林偉康 為註冊專業工程師。現謹聲明建於丈量約份第 84 約地段第 1267 號的化 糞池, 滲水井及隔油系統, 業已在本人的督導下及已按照較早前批核的附帶條件 (e) 項的建議書建造。本人證明該化糞池, 滲水井及隔油系統的設計及建造符合環保署的專業 守則 Pro PECC PN 5/93 號圖 EP 50/D1/5/01, EP 50/D1/5/02 及 EP 50/L1/1/01A 所載的技術規定。

| 簽署: | <br>( 註冊專業工程師 ) |
|-----|-----------------|
| 姓名: |                 |
| 香港身 | 分證號碼:           |
| 日期: | 07/02/2020      |
| 電話號 | 碼:              |







# P.1 -隔油池



P.2 -隔油池



# P.3 -隔油池



# P.4 -隔油池



# P.5 -隔油池



P.6 -隔油池



# P.7 - 化糞池及滲水井



P.8 - 化糞池及滲水井



# P.9 - 化糞池



P.10 - 化糞池



# P.11 - 化糞池及滲水井



P.12 - 化糞池及滲水井



# P.13 -滲水井



### Capacity Checks for the Proposed Grease Trap

In accordance to *Appendix C of ProPECC PN 5/93*, the code provides the following design requirement of a grease trap:-

- a) a kitchen floor area of 12m² should have a minimum required grease trap retention volume of 0.7m³.
- b) For kitchen floor areas smaller than 12m2, a grease trap with retention volume 0.7m3 should be provided unless the adequacy of a smaller grease trap can be demonstrated.
- c) Volume =  $B(L_1 + L_2) H$
- d)  $750 \le B \le L_1 \le L_2 \le 1800$
- e) 600 ≤ H ≤ 1200
- f)  $L_1 + L_2 = L_T$ 
  - i. 2.0 ≤ L<sub>T</sub>/H ≤ 3.0
  - ii.