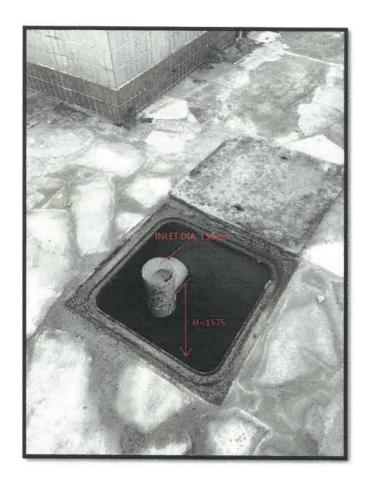

>關設臨時社會福利設施(殘疾人土院舍)(為期三年)</u>

(履行規劃申請編號: A/NE-TKL/565 的規劃許可附帶條件(d)項)

本署於二零一九年八月十六日收到你有關履行附帶條件(d)項所提交 的落實有關設置消防裝置和滅火水源的資料。

消防處處長(經辦人:陳銘沖先生;電話:2733 7735) 審視你提交的 資料後,認為規劃許可附帶條件(d)項已經履行。

如有任何疑問,請致電 2158 6391 與本署陳樂婷女士聯絡。

規劃署署長



(朱霞芬

代行)

二零一九年八月二十九日

致: 規劃署專員

### 污水處理系統完成報告 丈量約份第 84 約地段第 1267 號

本人 林偉康 為註冊專業工程師。現謹聲明建於丈量約份第 84 約地段第 1267 號的化 糞池, 滲水井及隔油系統, 業已在本人的督導下及已按照較早前批核的附帶條件 (e) 項的建議書建造。本人證明該化糞池, 滲水井及隔油系統的設計及建造符合環保署的專業 守則 Pro PECC PN 5/93 號圖 EP 50/D1/5/01, EP 50/D1/5/02 及 EP 50/L1/1/01A 所載的技術規定。

| 簽署: | <br>( 註冊專業工程師 ) |
|-----|-----------------|
| 姓名: |                 |
| 香港身 | 分證號碼:           |
| 日期: | 07/02/2020      |
| 電話號 | 碼:              |







# P.1 -隔油池



P.2 -隔油池



# P.3 -隔油池



# P.4 -隔油池



# P.5 -隔油池



P.6 -隔油池



# P.7 - 化糞池及滲水井



P.8 - 化糞池及滲水井



# P.9 - 化糞池



P.10 - 化糞池



# P.11 - 化糞池及滲水井



P.12 - 化糞池及滲水井



# P.13 -滲水井



### Capacity Checks for the Proposed Grease Trap

In accordance to *Appendix C of ProPECC PN 5/93*, the code provides the following design requirement of a grease trap:-

- a) a kitchen floor area of 12m² should have a minimum required grease trap retention volume of 0.7m³.
- b) For kitchen floor areas smaller than 12m2, a grease trap with retention volume 0.7m3 should be provided unless the adequacy of a smaller grease trap can be demonstrated.
- c) Volume =  $B(L_1 + L_2) H$
- d)  $750 \le B \le L_1 \le L_2 \le 1800$
- e) 600 ≤ H ≤ 1200
- f)  $L_1 + L_2 = L_T$ 
  - i. 2.0 ≤ L<sub>T</sub>/H ≤ 3.0
  - ii.  $1500 \le B \times L_T/H \le 4000$
- g) A = H/2 but not greater than 450

Based on the Site Layout Plan, the actual k