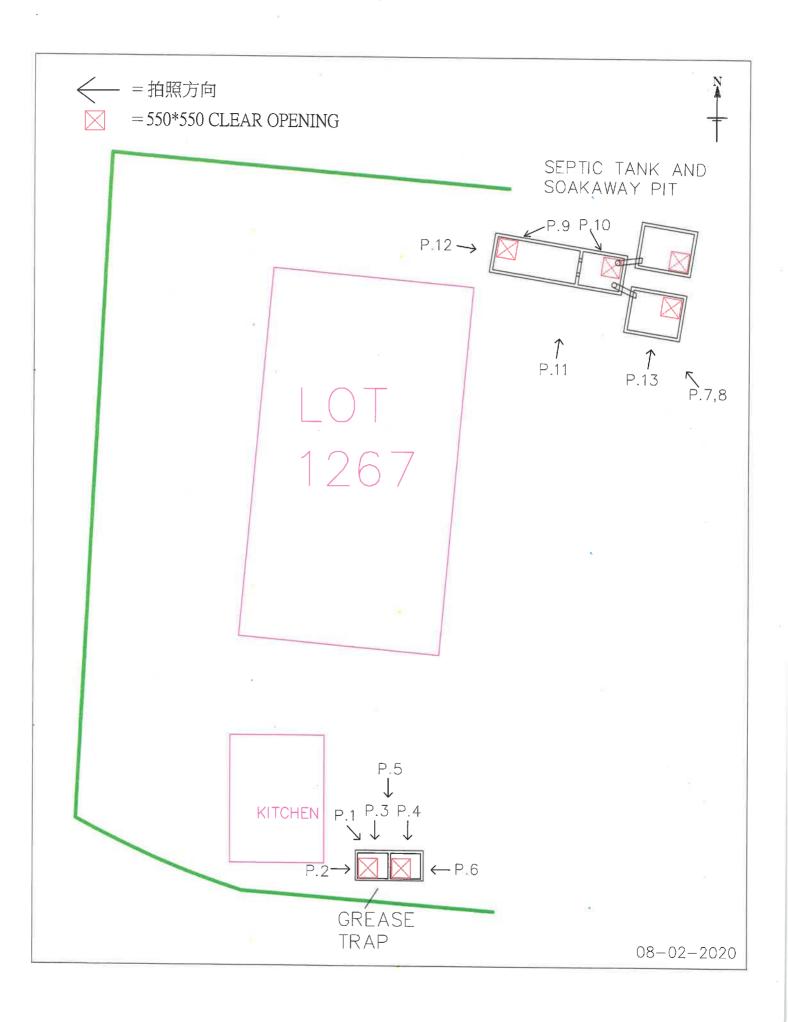

58 6220

四百届进門 bax No.:

2691 2806 / 2696 2377

郵號及傳寫兩個

其冠(國際)顧問有限公司

麥先生:

在劃為「農業」地帶及「政府、機構或社區」地帶的 打鼓嶺大埔田第 84 約地段第 1267 號及毗連政府土地 <u>關設臨時社會福利設施(殘疾人土院舍)(為期三年)</u>

(履行規劃申請編號: A/NE-TKL/565 的規劃許可附帶條件(d)項)

本署於二零一九年八月十六日收到你有關履行附帶條件(d)項所提交 的落實有關設置消防裝置和滅火水源的資料。

消防處處長(經辦人:陳銘沖先生;電話:2733 7735) 審視你提交的 資料後,認為規劃許可附帶條件(d)項已經履行。

如有任何疑問,請致電 2158 6391 與本署陳樂婷女士聯絡。

規劃署署長



(朱霞芬

代行)

二零一九年八月二十九日

致: 規劃署專員

### 污水處理系統完成報告 丈量約份第 84 約地段第 1267 號

本人 林偉康 為註冊專業工程師。現謹聲明建於丈量約份第 84 約地段第 1267 號的化 糞池, 滲水井及隔油系統, 業已在本人的督導下及已按照較早前批核的附帶條件 (e) 項的建議書建造。本人證明該化糞池, 滲水井及隔油系統的設計及建造符合環保署的專業 守則 Pro PECC PN 5/93 號圖 EP 50/D1/5/01, EP 50/D1/5/02 及 EP 50/L1/1/01A 所載的技術規定。

| 簽署: | <br>( 註冊專業工程師 ) |
|-----|-----------------|
| 姓名: |                 |
| 香港身 | 分證號碼:           |
| 日期: | 07/02/2020      |
| 電話號 | 碼:              |







# P.1 -隔油池



P.2 -隔油池



# P.3 -隔油池



# P.4 -隔油池



# P.5 -隔油池



P.6 -隔油池



# P.7 - 化糞池及滲水井



P.8 - 化糞池及滲水井



# P.9 - 化糞池



P.10 - 化糞池



# P.11 - 化糞池及滲水井



P.12 - 化糞池及滲水井



# P.13 -滲水井



### Capacity Checks for the Proposed Grease Trap

In accordance to *Appendix C of ProPECC PN 5/93*, the code provides the following design requirement of a grease trap:-

- a) a kitchen floor area of 12m² should have a minimum required grease trap retention volume of 0.7m³.
- b) For kitchen floor areas smaller than 12m2, a grease trap with retention volume 0.7m3 should be provided unless the adequacy of a smaller grease trap can be demonstrated.
- c) Volume =  $B(L_1 + L_2) H$
- d)  $750 \le B \le L_1 \le L_2 \le 1800$
- e) 600 ≤ H ≤ 1200
- f)  $L_1 + L_2 = L_T$ 
  - i. 2.0 ≤ L<sub>T</sub>/H