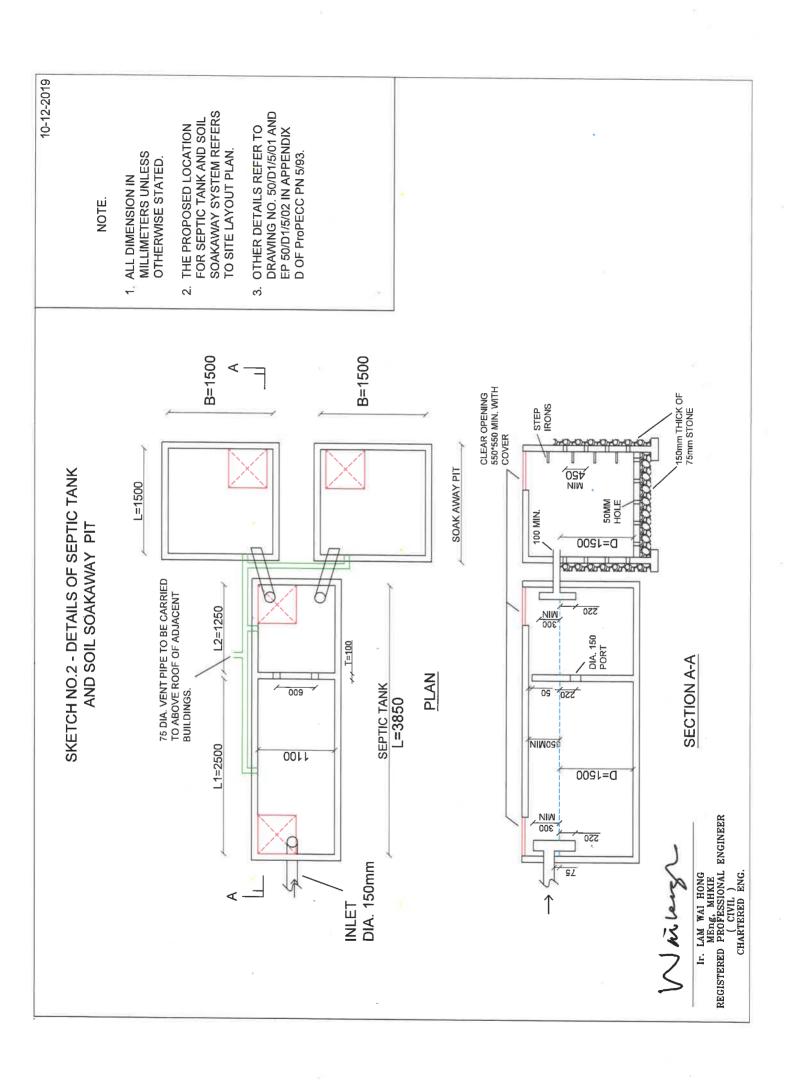

6220

四百届进門 bax No.:

2691 2806 / 2696 2377

郵號及傳寫兩個

其冠(國際)顧問有限公司

麥先生:

在劃為「農業」地帶及「政府、機構或社區」地帶的 打鼓嶺大埔田第 84 約地段第 1267 號及毗連政府土地 <u>關設臨時社會福利設施(殘疾人土院舍)(為期三年)</u>

(履行規劃申請編號: A/NE-TKL/565 的規劃許可附帶條件(d)項)

本署於二零一九年八月十六日收到你有關履行附帶條件(d)項所提交 的落實有關設置消防裝置和滅火水源的資料。

消防處處長(經辦人:陳銘沖先生;電話:2733 7735) 審視你提交的 資料後,認為規劃許可附帶條件(d)項已經履行。

如有任何疑問,請致電 2158 6391 與本署陳樂婷女士聯絡。

規劃署署長



(朱霞芬

代行)

二零一九年八月二十九日

致: 規劃署專員

### 污水處理系統完成報告 丈量約份第 84 約地段第 1267 號

本人 林偉康 為註冊專業工程師。現謹聲明建於丈量約份第 84 約地段第 1267 號的化 糞池, 滲水井及隔油系統, 業已在本人的督導下及已按照較早前批核的附帶條件 (e) 項的建議書建造。本人證明該化糞池, 滲水井及隔油系統的設計及建造符合環保署的專業 守則 Pro PECC PN 5/93 號圖 EP 50/D1/5/01, EP 50/D1/5/02 及 EP 50/L1/1/01A 所載的技術規定。

| 簽署: | <br>( 註冊專業工程師 ) |
|-----|-----------------|
| 姓名: |                 |
| 香港身 | 分證號碼:           |
| 日期: | 07/02/2020      |
| 電話號 | 碼:              |







# P.1 -隔油池



P.2 -隔油池



# P.3 -隔油池



# P.4 -隔油池



# P.5 -隔油池



P.6 -隔油池



# P.7 - 化糞池及滲水井



P.8 - 化糞池及滲水井



# P.9 - 化糞池



P.10 - 化糞池



# P.11 - 化糞池及滲水井



P.12 - 化糞池及滲水井



# P.13 -滲水井



### Capacity Checks for the Proposed Grease Trap

In accordance to *Appendix C of ProPECC PN 5/93*, the code provides the following design requirement of a grease trap:-

- a) a kitchen floor area of 12m² should have a minimum required grease trap retention volume of 0.7m³.
- b) For kitchen floor areas smaller than 12m2, a grease trap with retention volume 0.7m3 should be provided unless the adequacy of a smaller grease trap can be demonstrated.
- c) Volume =  $B(L_1 + L_2) H$
- d)  $750 \le B \le L_1 \le L_2 \le 1800$
- e) 600 ≤ H ≤ 1200
- f)  $L_1 + L_2 = L_T$ 
  - i. 2.0 ≤ L<sub>T</sub>/H ≤