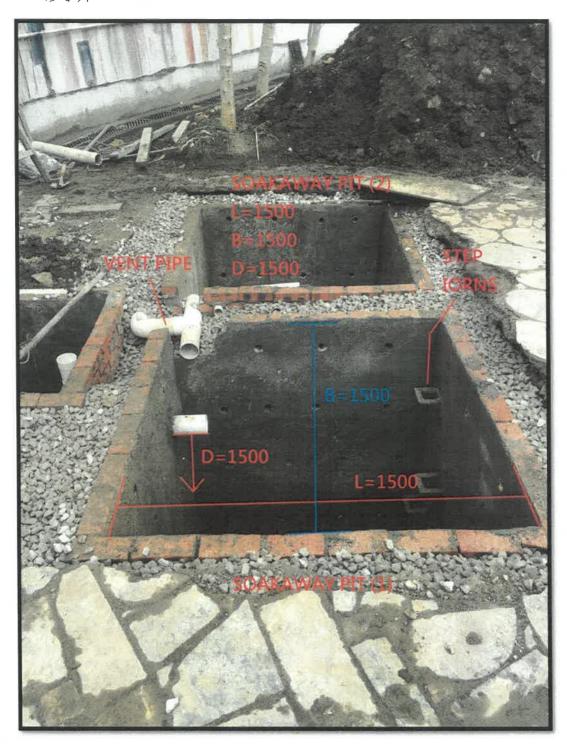

## 2. Name of Authorised Agent (if applicable) 獲授權代理人姓名/名稱(如適用)

(□Mr. 先生 /□Mrs. 夫人 /□Miss 小姐 /□Ms. 女士 / ☑ Company 公司 /□ Organisation 機構 )

其冠(國際)顧問有限公司 KEA KWUN (INTERNATIONAL) CONSULTANTS LIMITED

| 3.  | Application Site 申請地點                                                                                |                                                                                       |
|-----|------------------------------------------------------------------------------------------------------|---------------------------------------------------------------------------------------|
| (a) | Full address / location / demarcation district and lot number (if applicable) 詳細地址/地點/丈量約份及地段號碼(如適用) | 新界打鼓嶺大埔田丈量84約地段第1267號及毗連政府土地                                                          |
| (b) | Site area and/or gross floor area involved<br>涉及的地盤面積及/或總樓面面<br>積                                    | ☑Site area 地盤面積 744.5 sq.m 平方米☑About 約 ☑Gross floor area 總樓面面積 339.9 sq.m 平方米☑About 約 |
| (c) | Area of Government land included (if any)<br>所包括的政府土地面積(倘有)                                          | 680 sq.m 平方米 ☑About 約                                                                 |