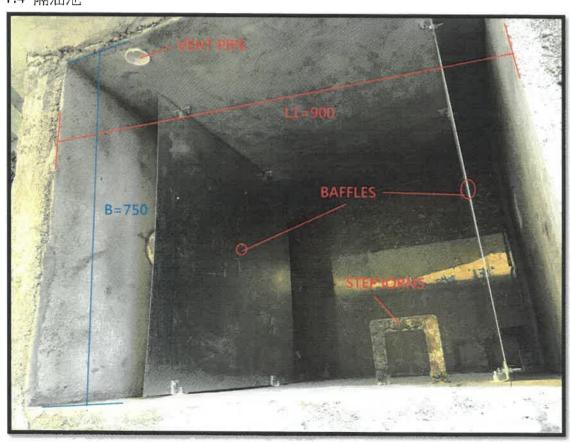

其冠(國際)顧問有限公司

麥先生:

在劃為「農業」地帶及「政府、機構或社區」地帶的 打鼓嶺大埔田第 84 約地段第 1267 號及毗連政府土地 <u>關設臨時社會福利設施(殘疾人土院舍)(為期三年)</u>

(履行規劃申請編號: A/NE-TKL/565 的規劃許可附帶條件(d)項)

本署於二零一九年八月十六日收到你有關履行附帶條件(d)項所提交 的落實有關設置消防裝置和滅火水源的資料。

消防處處長(經辦人:陳銘沖先生;電話:2733 7735) 審視你提交的 資料後,認為規劃許可附帶條件(d)項已經履行。

如有任何疑問,請致電 2158 6391 與本署陳樂婷女士聯絡。

規劃署署長



(朱霞芬

代行)

二零一九年八月二十九日

致: 規劃署專員

### 污水處理系統完成報告 丈量約份第 84 約地段第 1267 號

本人 林偉康 為註冊專業工程師。現謹聲明建於丈量約份第 84 約地段第 1267 號的化 糞池, 滲水井及隔油系統, 業已在本人的督導下及已按照較早前批核的附帶條件 (e) 項的建議書建造。本人證明該化糞池, 滲水井及隔油系統的設計及建造符合環保署的專業 守則 Pro PECC PN 5/93 號圖 EP 50/D1/5/01, EP 50/D1/5/02 及 EP 50/L1/1/01A 所載的技術規定。

| 簽署: | <br>( 註冊專業工程師 ) |
|-----|-----------------|
| 姓名: |                 |
| 香港身 | 分證號碼:           |
| 日期: | 07/02/2020      |
| 電話號 | 碼:              |







# P.1 -隔油池



P.2 -隔油池



# P.3 -隔油池



# P.4 -隔油池



# P.5 -隔油池



P.6 -隔油池



# P.7 - 化糞池及滲水井



P.8 - 化糞池及滲水井



# P.9 - 化糞池



P.10 - 化糞池



# P.11 - 化糞池及滲水井



P.12 - 化糞池及滲水井



# P.13 -滲水井



### Capacity Checks for the Proposed Grease Trap

In accordance to *Appendix C of ProPECC PN 5/93*, the code provides the following design requirement of a grease trap:-

- a) a kitchen floor area of 12m² should have a minimum required grease trap retention volume of 0.7m³.
- b) For kitchen floor areas smaller than 12m2, a grease trap with retention volume 0.7m3 should be provided unless the adequacy of a smaller grease trap can be demonstrated.
- c) Volume =  $B(L_1 + L_2) H$
- d)  $750 \le B \le L_1 \le L_2 \le 1800$
- e) 600 ≤ H ≤ 1200
- f)  $L_1 + L_2 = L_T$ 
  - i. 2.0 ≤ L<sub>T</sub>/H ≤ 3.0
  - ii.  $1500 \le B \times L_T/H \le 4000$
- g)