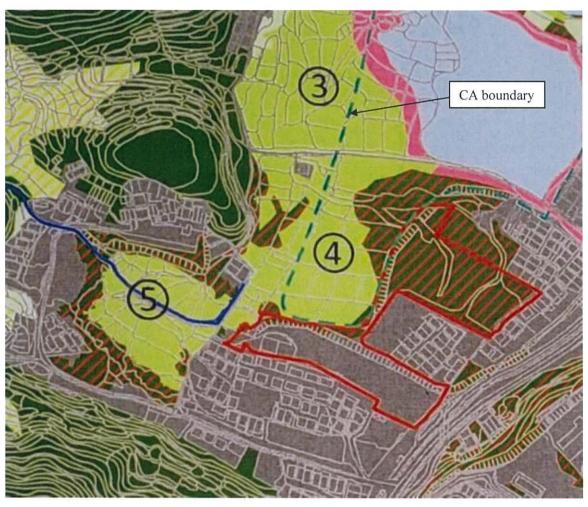

### Application Site 申請地點 3. Lot Nos. 252 S.A, 252 S.A ss.1, 252 S.B, 253, 256 (Part), 257 (Part), 259 (Part), 260 (Part), 261 (Part), 274 (Part), 275 S.A, 275 S.B, 275 S.C, 276 S.A ss.1, 276 S.B ss.1, Full address location 278 RP, 279 S.B, 280 S.A RP, 280 S.B ss.1 RP, 280 S.B RP and 538 (Part) in D.D. 26 and lot demarcation district and Adjoining Government Land, Wong Yue Tan, Tai Po number (if applicable) 詳細地址/地點/丈量約份及 地段號碼(如適用) Site area and/or gross floor area 14,517 sq.m 平方米口About約 ☑Site area 地盤面積 involved 涉及的地盤面積及/或總樓面面 ☑Gross floor area 總樓面面積 21,675 sq.m 平方米☑About 約 Area of Government land included (c) (if any) sq.m 平方米 ☑About 約 所包括的政府土地面積(倘有)

| (d)            | statute                                                                                                        | e and number of th<br>ory plan(s)<br>去定圖則的名稱及                                                                                                                           |                                                          | Approved Ting Kok Outline Zoning Plan No. S                                                                                                     | 6/NE-TK/19                                                     |  |  |
|----------------|----------------------------------------------------------------------------------------------------------------|-------------------------------------------------------------------------------------------------------------------------------------------------------------------------|----------------------------------------------------------|-------------------------------------------------------------------------------------------------------------------------------------------------|----------------------------------------------------------------|--|--|
| (e)            | Land use zone(s) involved "Green Belt" and "Village Type Development"                                          |                                                                                                                                                                         |                                                          |                                                                                                                                                 |                                                                |  |  |
|                | ¥ × *1                                                                                                         | , sv = 0 = 1                                                                                                                                                            | * -                                                      |                                                                                                                                                 | ସ୍ଥ ଶ୍ର କ                                                      |  |  |
| (f)            | Curre<br>現時                                                                                                    | ent use(s)<br>田徐                                                                                                                                                        |                                                          | Vacant land with parts previously operated                                                                                                      | by a plant nursery                                             |  |  |
|                | >>C#1)                                                                                                         | (If there are any Government, institution or community facilities, please illustrate plan and specify the use and gross floor area) (如有任何政府、機構或社區設施,請在圖則上顯示,並註明用途及總樓面面積 |                                                          |                                                                                                                                                 |                                                                |  |  |
| 4.             | "Cu                                                                                                            | rrent Land Ow                                                                                                                                                           | ner" of A                                                | pplication Site 申請地點的「現行土地                                                                                                                      |                                                                |  |  |
| The            | applica                                                                                                        | int 申請人 -                                                                                                                                                               |                                                          |                                                                                                                                                 |                                                                |  |  |
|                | is the<br>是唯-                                                                                                  | sole "current land o<br>一的「現行土地擁                                                                                                                                        | wner'' <sup>#&amp;</sup> (pl<br>有人」 <sup>#&amp;</sup> (言 | ease proceed to Part 6 and attach documentary proof o<br>青繼續填寫第 6 部分,並夾附業權證明文件)。                                                                | of ownership).                                                 |  |  |
|                | is one<br>是其中                                                                                                  | of the "current land<br>中一名「現行土地                                                                                                                                        | l owners" <sup># &amp;</sup><br>雍有人」 <sup>#&amp;</sup>   | (please attach documentary proof of ownership). (請夾附業權證明文件)。                                                                                    |                                                                |  |  |
| . 🗹            | is not a "current land owner".<br>並不是「現行土地擁有人」"。                                                               |                                                                                                                                                                         |                                                          |                                                                                                                                                 |                                                                |  |  |
|                | The application site is entirely on Government land (please proceed to Part 6).<br>申請地點完全位於政府土地上(請繼續填寫第 6 部分)。 |                                                                                                                                                                         |                                                          |                                                                                                                                                 |                                                                |  |  |
| [ <del>-</del> | 0, ,                                                                                                           |                                                                                                                                                                         |                                                          | 4/NT 4:5: 4:                                                                                                                                    |                                                                |  |  |
| 5.             |                                                                                                                | ement on Owne<br>上地擁有人的                                                                                                                                                 |                                                          | 知土地擁有人的陳述                                                                                                                                       |                                                                |  |  |
| (a)            | invol<br>根據                                                                                                    |                                                                                                                                                                         | 2021                                                     | current land owner(s) " <sup>#</sup> .<br>年月                                                                                                    | M/YYYY), this application<br>日的記錄,這宗申請共牽                       |  |  |
| (b)            | The applicant 申請人 —                                                                                            |                                                                                                                                                                         |                                                          |                                                                                                                                                 |                                                                |  |  |
|                | has obtained consent(s) of2 "current land owner(s)".                                                           |                                                                                                                                                                         |                                                          |                                                                                                                                                 |                                                                |  |  |
|                |                                                                                                                | 已取得2                                                                                                                                                                    | 名                                                        | 「現行土地擁有人」"的同意。                                                                                                                                  |                                                                |  |  |
|                |                                                                                                                | Details of consent                                                                                                                                                      | of "current                                              | land owner(s)" obtained 取得「現行土地擁有人                                                                                                              | 」"同意的詳情                                                        |  |  |
| *              |                                                                                                                | No. of 'Current<br>Land Owner(s)'<br>「現行土地擁有<br>人」數目                                                                                                                    | Land Regi                                                | er/address of premises as shown in the record of the stry where consent(s) has/have been obtained 注冊處記錄已獲得同意的地段號碼/處所地址                          | Date of consent obtained<br>(DD/MM/YYYY)<br>取得同意的日期<br>(日/月/年) |  |  |
|                |                                                                                                                | 1                                                                                                                                                                       | S.A ss.1, 27                                             | 3, 256, 257, 260, 261, 274, 275 S.A, 275 S.B, 275 S.C, 276<br>76 S.B ss.1, 278 RP, 279 S.B, 280 S.A RP, 280 S.B ss.1 RP,<br>and 538, in D.D. 26 | 19 January 2021                                                |  |  |
|                | (4                                                                                                             | 1                                                                                                                                                                       | Lot Nos. 2                                               | 252 S.A, 252 S.A ss.1, 252 S.B and 259 in D.D. 26                                                                                               | 19 January 2021                                                |  |  |
|                |                                                                                                                | ti-                                                                                                                                                                     |                                                          |                                                                                                                                                 |                                                                |  |  |
|                |                                                                                                                | (Please use separate s                                                                                                                                                  | heets if the s                                           | pace of any box above is insufficient. 如上列任何方格的公                                                                                                | L                                                              |  |  |