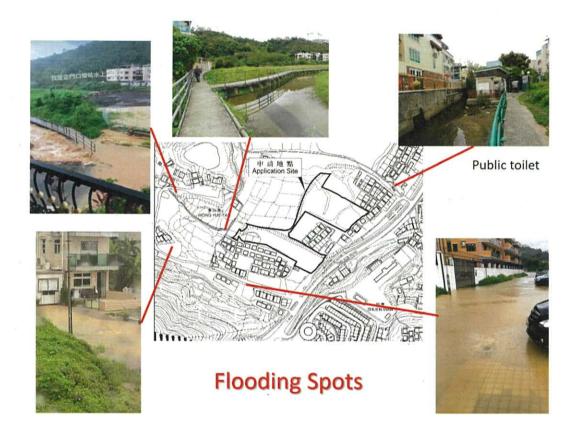

### Application Site 申請地點 3. Lot Nos. 252 S.A, 252 S.A ss.1, 252 S.B, 253, 256 (Part), 257 (Part), 259 (Part), 260 (Part), 261 (Part), 274 (Part), 275 S.A, 275 S.B, 275 S.C, 276 S.A ss.1, 276 S.B ss.1, Full address location 278 RP, 279 S.B, 280 S.A RP, 280 S.B ss.1 RP, 280 S.B RP and 538 (Part) in D.D. 26 and lot demarcation district and Adjoining Government Land, Wong Yue Tan, Tai Po number (if applicable) 詳細地址/地點/丈量約份及 地段號碼(如適用) Site area and/or gross floor area 14,517 sq.m 平方米口About約 ☑Site area 地盤面積 involved 涉及的地盤面積及/或總樓面面 ☑Gross floor area 總樓面面積 21,675 sq.m 平方米☑About 約 Area of Government land included (c) (if any) sq.m 平方米 ☑About 約 所包括的政府土地面積(倘有)