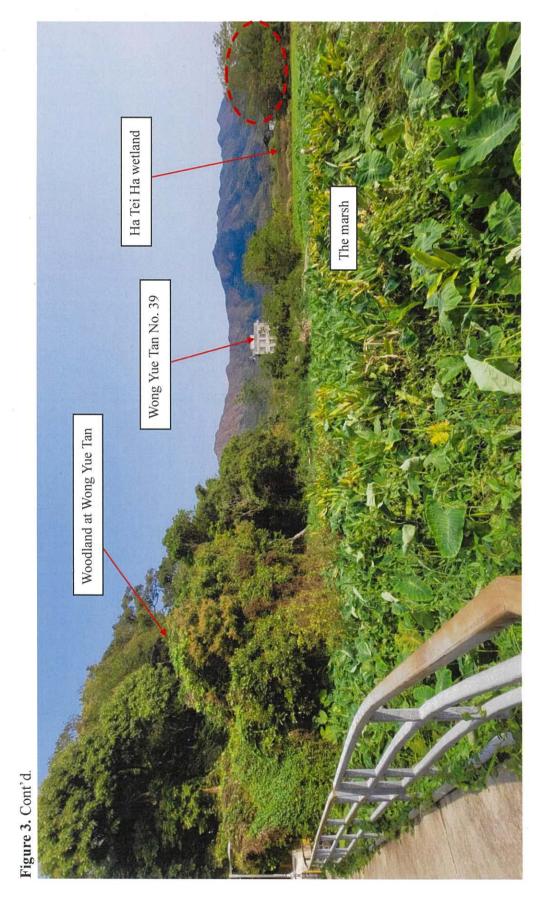

### Application Site 申請地點 3. Lot Nos. 252 S.A, 252 S.A ss.1, 252 S.B, 253, 256 (Part), 257 (Part), 259 (Part), 260 (Part), 261 (Part), 274 (Part), 275 S.A, 275 S.B, 275 S.C, 276 S.A ss.1, 276 S.B ss.1, Full address location 278 RP, 279 S.B, 280 S.A RP, 280 S.B ss.1 RP, 280 S.B RP and 538 (Part) in D.D. 26 and lot demarcation district and Adjoining Government Land, Wong Yue Tan, Tai Po number (if applicable) 詳細地址/地點/丈量約份及 地段號碼(如適用) Site area and/or gross floor area 14,517 sq.m 平方米口About約 ☑Site area 地盤面積 involved 涉及的地盤面積及/或總樓面面 ☑Gross floor area 總樓面面積 21,675 sq.m 平方米☑About 約 Area of Government land included (c) (if any) sq.m 平方米 ☑About 約 所包括的政府土地面積(倘有)