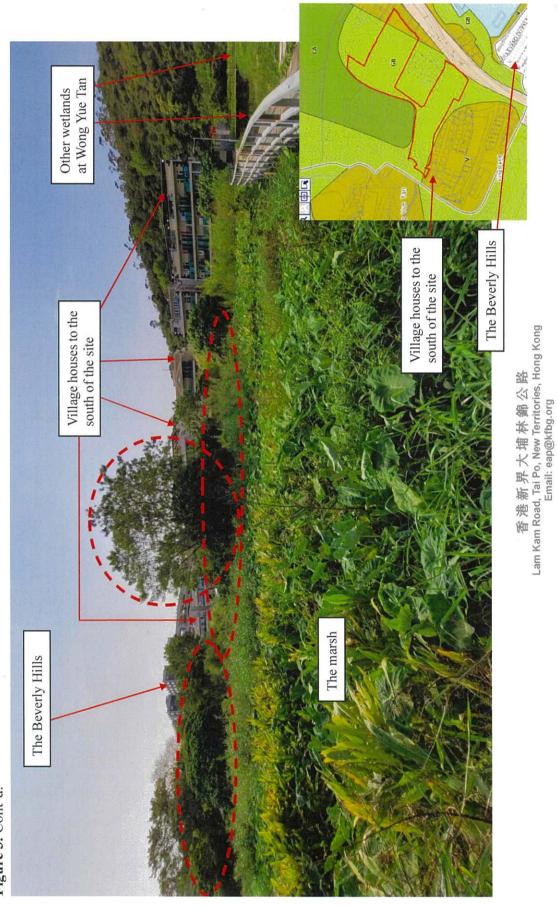

### Application Site 申請地點 3. Lot Nos. 252 S.A, 252 S.A ss.1, 252 S.B, 253, 256 (Part), 257 (Part), 259 (Part), 260 (Part), 261 (Part), 274 (Part), 275 S.A, 275 S.B, 275 S.C, 276 S.A ss.1, 276 S.B ss.1, Full address location 278 RP, 279 S.B, 280 S.A RP, 280 S.B ss.1 RP, 280 S.B RP and 538 (Part) in D.D. 26 and lot demarcation district and Adjoining Government Land, Wong Yue Tan, Tai Po number (if applicable) 詳細地址/地點/丈量約份及 地段號碼(如適用) Site area and/or gross floor area 14,517 sq.m 平方米口About約 ☑Site area 地盤面積 involved 涉及的地盤面積及/或總樓面面 ☑Gross floor area 總樓面面積 21,675 sq.m 平方米☑About 約 Area of Government land included (c) (if any) sq.m 平方米 ☑About 約 所包括的政府土地面積(倘有)