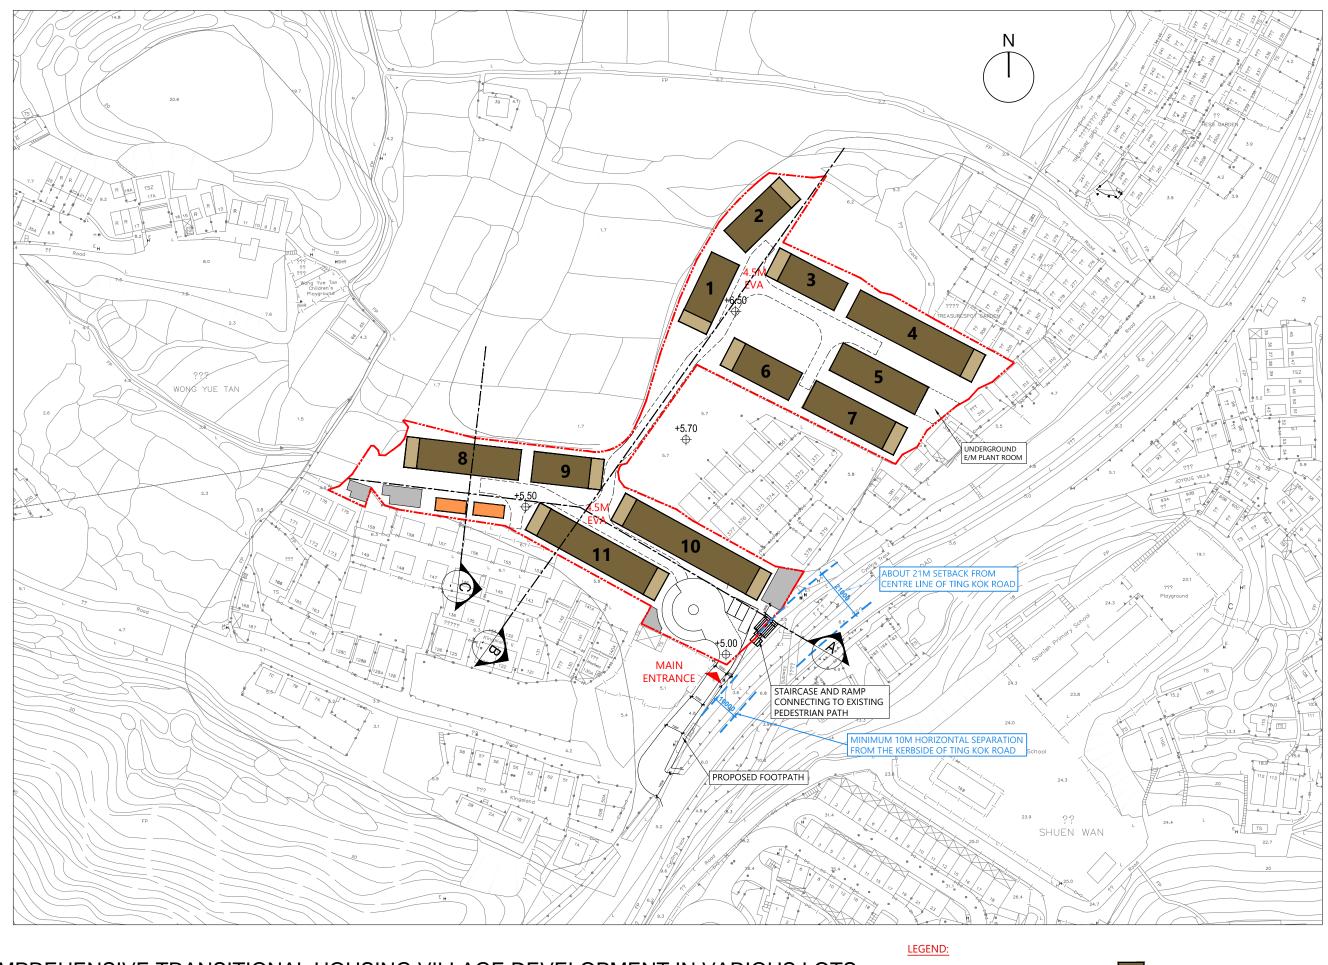

### Application Site 申請地點 3. Lot Nos. 252 S.A, 252 S.A ss.1, 252 S.B, 253, 256 (Part), 257 (Part), 259 (Part), 260 (Part), 261 (Part), 274 (Part), 275 S.A, 275 S.B, 275 S.C, 276 S.A ss.1, 276 S.B ss.1, Full address location 278 RP, 279 S.B, 280 S.A RP, 280 S.B ss.1 RP, 280 S.B RP and 538 (Part) in D.D. 26 and lot demarcation district and Adjoining Government Land, Wong Yue Tan, Tai Po number (if applicable) 詳細地址/地點/丈量約份及 地段號碼(如適用) Site area and/or gross floor area 14,517 sq.m 平方米口About約 ☑Site area 地盤面積 involved 涉及的地盤面積及/或總樓面面 ☑Gross floor area 總樓面面積 21,675 sq.m 平方米☑About 約 Area of Government land included (c) (if any) sq.m 平方米 ☑About 約 所包括的政府土地面積(倘有)

| (d)            | statute                                                                                                        | e and number of th<br>ory plan(s)<br>去定圖則的名稱及                                                                                                                           |                                                          | Approved Ting Kok Outline Zoning Plan No. S                                                                                                     | 6/NE-TK/19                                                     |  |  |
|----------------|----------------------------------------------------------------------------------------------------------------|-------------------------------------------------------------------------------------------------------------------------------------------------------------------------|----------------------------------------------------------|-------------------------------------------------------------------------------------------------------------------------------------------------|----------------------------------------------------------------|--|--|
| (e)            | Land use zone(s) involved "Green Belt" and "Village Type Development"                                          |                                                                                                                                                                         |                                                          |                                                                                                                                                 |                                                                |  |  |
|                | ¥ × *1                                                                                                         | , sv = 0 = 1                                                                                                                                                            | * -                                                      |                                                                                                                                                 | ସ୍ଥ ଶ୍ର କ                                                      |  |  |
| (f)            | Curre<br>現時                                                                                                    | ent use(s)<br>田徐                                                                                                                                                        |                                                          | Vacant land with parts previously operated                                                                                                      | by a plant nursery                                             |  |  |
|                | >>C#1)                                                                                                         | (If there are any Government, institution or community facilities, please illustrate plan and specify the use and gross floor area) (如有任何政府、機構或社區設施,請在圖則上顯示,並註明用途及總樓面面積 |                                                          |                                                                                                                                                 |                                                                |  |  |
| 4.             | "Cu                                                                                                            | rrent Land Ow                                                                                                                                                           | ner" of A                                                | pplication Site 申請地點的「現行土地                                                                                                                      |                                                                |  |  |
| The            | applica                                                                                                        | int 申請人 -                                                                                                                                                               |                                                          |                                                                                                                                                 |                                                                |  |  |
|                | is the<br>是唯-                                                                                                  | sole "current land o<br>一的「現行土地擁                                                                                                                                        | wner'' <sup>#&amp;</sup> (pl<br>有人」 <sup>#&amp;</sup> (言 | ease proceed to Part 6 and attach documentary proof o<br>青繼續填寫第 6 部分,並夾附業權證明文件)。                                                                | of ownership).                                                 |  |  |
|                | is one<br>是其中                                                                                                  | of the "current land<br>中一名「現行土地                                                                                                                                        | l owners" <sup># &amp;</sup><br>雍有人」 <sup>#&amp;</sup>   | (please attach documentary proof of ownership). (請夾附業權證明文件)。                                                                                    |                                                                |  |  |
| . 🗹            | is not a "current land owner".<br>並不是「現行土地擁有人」"。                                                               |                                                                                                                                                                         |                                                          |                                                                                                                                                 |                                                                |  |  |
|                | The application site is entirely on Government land (please proceed to Part 6).<br>申請地點完全位於政府土地上(請繼續填寫第 6 部分)。 |                                                                                                                                                                         |                                                          |                                                                                                                                                 |                                                                |  |  |
| [ <del>-</del> | 0, ,                                                                                                           |                                                                                                                                                                         |                                                          | 4/NT 4:5: 4:                                                                                                                                    |                                                                |  |  |
| 5.             |                                                                                                                | ement on Owne<br>上地擁有人的                                                                                                                                                 |                                                          | 知土地擁有人的陳述                                                                                                                                       |                                                                |  |  |
| (a)            | invol<br>根據                                                                                                    |                                                                                                                                                                         | 2021                                                     | current land owner(s) " <sup>#</sup> .<br>年月                                                                                                    | M/YYYY), this application<br>日的記錄,這宗申請共牽                       |  |  |
| (b)            | The applicant 申請人 —                                                                                            |                                                                                                                                                                         |                                                          |                                                                                                                                                 |                                                                |  |  |
|                | has obtained consent(s) of2 "current land owner(s)".                                                           |                                                                                                                                                                         |                                                          |                                                                                                                                                 |                                                                |  |  |
|                |                                                                                                                | 已取得2                                                                                                                                                                    | 名                                                        | 「現行土地擁有人」"的同意。                                                                                                                                  |                                                                |  |  |
|                |                                                                                                                | Details of consent                                                                                                                                                      | of "current                                              | land owner(s)" obtained 取得「現行土地擁有人                                                                                                              | 」"同意的詳情                                                        |  |  |
| *              |                                                                                                                | No. of 'Current<br>Land Owner(s)'<br>「現行土地擁有<br>人」數目                                                                                                                    | Land Regi                                                | er/address of premises as shown in the record of the stry where consent(s) has/have been obtained 注冊處記錄已獲得同意的地段號碼/處所地址                          | Date of consent obtained<br>(DD/MM/YYYY)<br>取得同意的日期<br>(日/月/年) |  |  |
|                |                                                                                                                | 1                                                                                                                                                                       | S.A ss.1, 27                                             | 3, 256, 257, 260, 261, 274, 275 S.A, 275 S.B, 275 S.C, 276<br>76 S.B ss.1, 278 RP, 279 S.B, 280 S.A RP, 280 S.B ss.1 RP,<br>and 538, in D.D. 26 | 19 January 2021                                                |  |  |
|                | (4                                                                                                             | 1                                                                                                                                                                       | Lot Nos. 2                                               | 252 S.A, 252 S.A ss.1, 252 S.B and 259 in D.D. 26                                                                                               | 19 January 2021                                                |  |  |
|                |                                                                                                                | ti-                                                                                                                                                                     |                                                          |                                                                                                                                                 |                                                                |  |  |
|                |                                                                                                                | (Please use separate s                                                                                                                                                  | heets if the s                                           | pace of any box above is insufficient. 如上列任何方格的公                                                                                                | L                                                              |  |  |