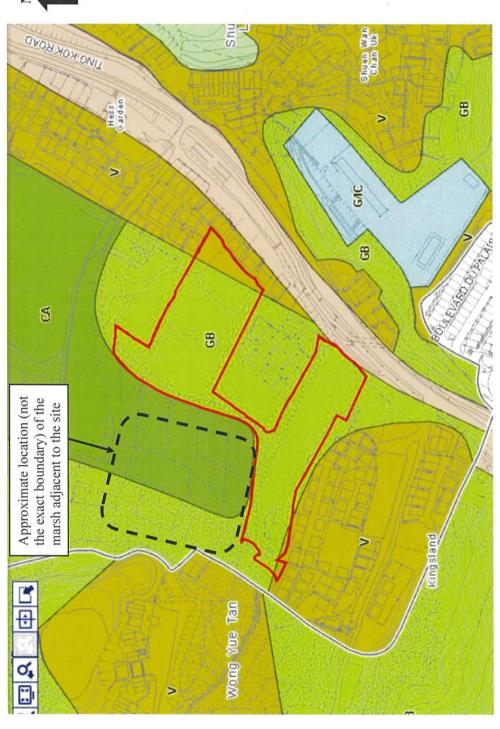

### Application Site 申請地點 3. Lot Nos. 252 S.A, 252 S.A ss.1, 252 S.B, 253, 256 (Part), 257 (Part), 259 (Part), 260 (Part), 261 (Part), 274 (Part), 275 S.A, 275 S.B, 275 S.C, 276 S.A ss.1, 276 S.B ss.1, Full address location 278 RP, 279 S.B, 280 S.A RP, 280 S.B ss.1 RP, 280 S.B RP and 538 (Part) in D.D. 26 and lot demarcation district and Adjoining Government Land, Wong Yue Tan, Tai Po number (if applicable) 詳細地址/地點/丈量約份及 地段號碼(如適用) Site area and/or gross floor area 14,517 sq.m 平方米口About約 ☑Site area 地盤面積 involved 涉及的地盤面積及/或總樓面面 ☑Gross floor area 總樓面面積 21,675 sq.m 平方米☑About 約 Area of Government land included (c) (if any) sq.m 平方米 ☑About 約 所包括的政府土地面積(倘有)

| (d)            | statute                                                                                                        | e and number of th<br>ory plan(s)<br>去定圖則的名稱及                                                                                                                           |                                                          | Approved Ting Kok Outline Zoning Plan No. S                                                                                                     | 6/NE-TK/19                                                     |  |  |
|----------------|----------------------------------------------------------------------------------------------------------------|-------------------------------------------------------------------------------------------------------------------------------------------------------------------------|----------------------------------------------------------|-------------------------------------------------------------------------------------------------------------------------------------------------|----------------------------------------------------------------|--|--|
| (e)            | Land use zone(s) involved "Green Belt" and "Village Type Development"                                          |                                                                                                                                                                         |                                                          |                                                                                                                                                 |                                                                |  |  |
|                | ¥ × *1                                                                                                         | , sv = 0 = 1                                                                                                                                                            | * -                                                      |                                                                                                                                                 | ସ୍ଥ ଶ୍ର କ                                                      |  |  |
| (f)            | Curre<br>現時                                                                                                    | ent use(s)<br>田徐                                                                                                                                                        |                                                          | Vacant land with parts previously operated                                                                                                      | by a plant nursery                                             |  |  |
|                | >>C#1)                                                                                                         | (If there are any Government, institution or community facilities, please illustrate plan and specify the use and gross floor area) (如有任何政府、機構或社區設施,請在圖則上顯示,並註明用途及總樓面面積 |                                                          |                                                                                                                                                 |                                                                |  |  |
| 4.             | "Cu                                                                                                            | rrent Land Ow                                                                                                                                                           | ner" of A                                                | pplication Site 申請地點的「現行土地                                                                                                                      |                                                                |  |  |
| The            | applica                                                                                                        | int 申請人 -                                                                                                                                                               |                                                          |                                                                                                                                                 |                                                                |  |  |
|                | is the<br>是唯-                                                                                                  | sole "current land o<br>一的「現行土地擁                                                                                                                                        | wner'' <sup>#&amp;</sup> (pl<br>有人」 <sup>#&amp;</sup> (言 | ease proceed to Part 6 and attach documentary proof o<br>青繼續填寫第 6 部分,並夾附業權證明文件)。                                                                | of ownership).                                                 |  |  |
|                | is one<br>是其中                                                                                                  | of the "current land<br>中一名「現行土地                                                                                                                                        | l owners" <sup># &amp;</sup><br>雍有人」 <sup>#&amp;</sup>   | (please attach documentary proof of ownership). (請夾附業權證明文件)。                                                                                    |                                                                |  |  |
| . 🗹            | is not a "current land owner".<br>並不是「現行土地擁有人」"。                                                               |                                                                                                                                                                         |                                                          |                                                                                                                                                 |                                                                |  |  |
|                | The application site is entirely on Government land (please proceed to Part 6).<br>申請地點完全位於政府土地上(請繼續填寫第 6 部分)。 |                                                                                                                                                                         |                                                          |                                                                                                                                                 |                                                                |  |  |
| [ <del>-</del> | 0, ,                                                                                                           |                                                                                                                                                                         |                                                          | 4/NT 4:5: 4:                                                                                                                                    |                                                                |  |  |
| 5.             |                                                                                                                | ement on Owne<br>上地擁有人的                                                                                                                                                 |                                                          | 知土地擁有人的陳述                                                                                                                                       |                                                                |  |  |
| (a)            | invol<br>根據                                                                                                    |                                                                                                                                                                         | 2021                                                     | current land owner(s) " <sup>#</sup> .<br>年月                                                                                                    | M/YYYY), this application<br>日的記錄,這宗申請共牽                       |  |  |
| (b)            | The applicant 申請人 —                                                                                            |                                                                                                                                                                         |                                                          |                                                                                                                                                 |                                                                |  |  |
|                | has obtained consent(s) of2 "current land owner(s)".                                                           |                                                                                                                                                                         |                                                          |                                                                                                                                                 |                                                                |  |  |
|                |                                                                                                                | 已取得2                                                                                                                                                                    | 名                                                        | 「現行土地擁有人」"的同意。                                                                                                                                  |                                                                |  |  |
|                |                                                                                                                | Details of consent                                                                                                                                                      | of "current                                              | land owner(s)" obtained 取得「現行土地擁有人                                                                                                              | 」"同意的詳情                                                        |  |  |
| *              |                                                                                                                | No. of 'Current<br>Land Owner(s)'<br>「現行土地擁有<br>人」數目                                                                                                                    | Land Regi                                                | er/address of premises as shown in the record of the stry where consent(s) has/have been obtained 注冊處記錄已獲得同意的地段號碼/處所地址                          | Date of consent obtained<br>(DD/MM/YYYY)<br>取得同意的日期<br>(日/月/年) |  |  |
|                |                                                                                                                | 1                                                                                                                                                                       | S.A ss.1, 27                                             | 3, 256, 257, 260, 261, 274, 275 S.A, 275 S.B, 275 S.C, 276<br>76 S.B ss.1, 278 RP, 279 S.B, 280 S.A RP, 280 S.B ss.1 RP,<br>and 538, in D.D. 26 | 19 January 2021                                                |  |  |
|                | (4                                                                                                             | 1                                                                                                                                                                       | Lot Nos. 2                                               | 252 S.A, 252 S.A ss.1, 252 S.B and 259 in D.D. 26                                                                                               | 19 January 2021                                                |  |  |
|                |                                                                                                                | ti-                                                                                                                                                                     |                                                          |                                                                                                                                                 |                                                                |  |  |
|                |                                                                                                                | (Please use separate s                                                                                                                                                  | heets if the s                                           | pace of any box above is insufficient. 如上列任何方格的公                                                                                                | L                                                              |  |  |