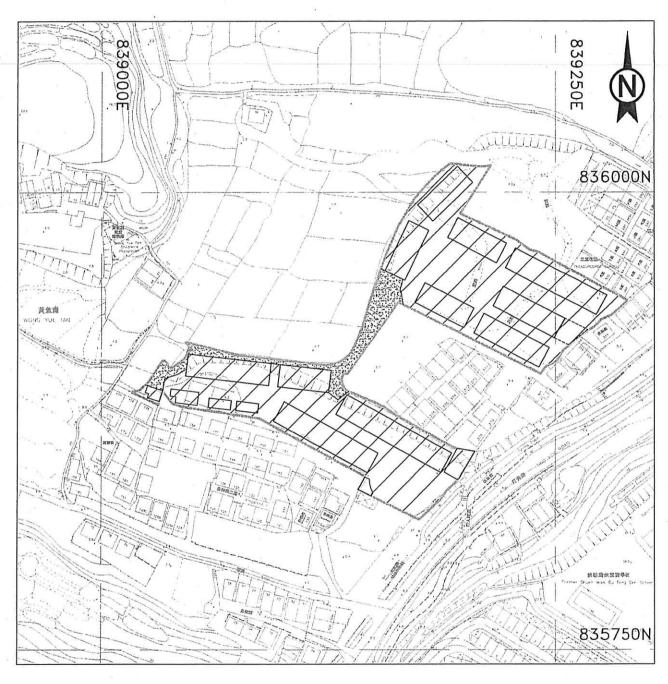

### Application Site 申請地點 3. Lot Nos. 252 S.A, 252 S.A ss.1, 252 S.B, 253, 256 (Part), 257 (Part), 259 (Part), 260 (Part), 261 (Part), 274 (Part), 275 S.A, 275 S.B, 275 S.C, 276 S.A ss.1, 276 S.B ss.1, Full address location 278 RP, 279 S.B, 280 S.A RP, 280 S.B ss.1 RP, 280 S.B RP and 538 (Part) in D.D. 26 and lot demarcation district and Adjoining Government Land, Wong Yue Tan, Tai Po number (if applicable) 詳細地址/地點/丈量約份及 地段號碼(如適用) Site area and/or gross floor area 14,517 sq.m 平方米口About約 ☑Site area 地盤面積 involved 涉及的地盤面積及/或總樓面面 ☑Gross floor area 總樓面面積 21,675 sq.m 平方米☑About 約 Area of Government land included (c) (if any) sq.m 平方米 ☑About 約 所包括的政府土地面積(倘有)

| (d)            | statute                                                                                                        | e and number of th<br>ory plan(s)<br>去定圖則的名稱及                                                                                                                           |                                                          | Approved Ting Kok Outline Zoning Plan No. S                                                                                                     | 6/NE-TK/19                                                     |  |  |
|----------------|----------------------------------------------------------------------------------------------------------------|-------------------------------------------------------------------------------------------------------------------------------------------------------------------------|----------------------------------------------------------|-------------------------------------------------------------------------------------------------------------------------------------------------|----------------------------------------------------------------|--|--|
| (e)            | Land use zone(s) involved "Green Belt" and "Village Type Development"                                          |                                                                                                                                                                         |                                                          |                                                                                                                                                 |                                                                |  |  |
|                | ¥ × *1                                                                                                         | , sv = 0 = 1                                                                                                                                                            | * -                                                      |                                                                                                                                                 | ସ୍ଥ ଶ୍ର କ                                                      |  |  |
| (f)            | Curre<br>現時                                                                                                    | ent use(s)<br>田徐                                                                                                                                                        |                                                          | Vacant land with parts previously operated                                                                                                      | by a plant nursery                                             |  |  |
|                | >>C#1)                                                                                                         | (If there are any Government, institution or community facilities, please illustrate plan and specify the use and gross floor area) (如有任何政府、機構或社區設施,請在圖則上顯示,並註明用途及總樓面面積 |                                                          |                                                                                                                                                 |                                                                |  |  |
| 4.             | "Cu                                                                                                            | rrent Land Ow                                                                                                                                                           | ner" of A                                                | pplication Site 申請地點的「現行土地                                                                                                                      |                                                                |  |  |
| The            | applica                                                                                                        | int 申請人 -                                                                                                                                                               |                                                          |                                                                                                                                                 |                                                                |  |  |
|                | is the<br>是唯-                                                                                                  | sole "current land o<br>一的「現行土地擁                                                                                                                                        | wner'' <sup>#&amp;</sup> (pl<br>有人」 <sup>#&amp;</sup> (言 | ease proceed to Part 6 and attach documentary proof o<br>青繼續填寫第 6 部分,並夾附業權證明文件)。                                                                | of ownership).                                                 |  |  |
|                | is one<br>是其中                                                                                                  | of the "current land<br>中一名「現行土地                                                                                                                                        | l owners" <sup># &amp;</sup><br>雍有人」 <sup>#&amp;</sup>   | (please attach documentary proof of ownership). (請夾附業權證明文件)。                                                                                    |                                                                |  |  |
| . 🗹            | is not a "current land owner".<br>並不是「現行土地擁有人」"。                                                               |                                                                                                                                                                         |                                                          |                                                                                                                                                 |                                                                |  |  |
|                | The application site is entirely on Government land (please proceed to Part 6).<br>申請地點完全位於政府土地上(請繼續填寫第 6 部分)。 |                                                                                                                                                                         |                                                          |                                                                                                                                                 |                                                                |  |  |
| [ <del>-</del> | 0, ,                                                                                                           |                                                                                                                                                                         |                                                          | 4/NT 4:5: 4:                                                                                                                                    |                                                                |  |  |
| 5.             |                                                                                                                | ement on Owne<br>上地擁有人的                                                                                                                                                 |                                                          | 知土地擁有人的陳述                                                                                                                                       |                                                                |  |  |
| (a)            | invol<br>根據                                                                                                    |                                                                                                                                                                         | 2021                                                     | current land owner(s) " <sup>#</sup> .<br>年月                                                                                                    | M/YYYY), this application<br>日的記錄,這宗申請共牽                       |  |  |
| (b)            | The applicant 申請人 —                                                                                            |                                                                                                                                                                         |                                                          |                                                                                                                                                 |                                                                |  |  |
|                | has obtained consent(s) of2 "current land owner(s)".                                                           |                                                                                                                                                                         |                                                          |                                                                                                                                                 |                                                                |  |  |
|                |                                                                                                                | 已取得2                                                                                                                                                                    | 名                                                        | 「現行土地擁有人」"的同意。                                                                                                                                  |                                                                |  |  |
|                |                                                                                                                | Details of consent                                                                                                                                                      | of "current                                              | land owner(s)" obtained 取得「現行土地擁有人                                                                                                              | 」"同意的詳情                                                        |  |  |
| *              |                                                                                                                | No. of 'Current<br>Land Owner(s)'<br>「現行土地擁有<br>人」數目                                                                                                                    | Land Regi                                                | er/address of premises as shown in the record of the stry where consent(s) has/have been obtained 注冊處記錄已獲得同意的地段號碼/處所地址                          | Date of consent obtained<br>(DD/MM/YYYY)<br>取得同意的日期<br>(日/月/年) |  |  |
|                |                                                                                                                | 1                                                                                                                                                                       | S.A ss.1, 27                                             | 3, 256, 257, 260, 261, 274, 275 S.A, 275 S.B, 275 S.C, 276<br>76 S.B ss.1, 278 RP, 279 S.B, 280 S.A RP, 280 S.B ss.1 RP,<br>and 538, in D.D. 26 | 19 January 2021                                                |  |  |
|                | (4                                                                                                             | 1                                                                                                                                                                       | Lot Nos. 2                                               | 252 S.A, 252 S.A ss.1, 252 S.B and 259 in D.D. 26                                                                                               | 19 January 2021                                                |  |  |
|                |                                                                                                                | ti-                                                                                                                                                                     |                                                          |                                                                                                                                                 |                                                                |  |  |
|                |                                                                                                                | (Please use separate s                                                                                                                                                  | heets if the s                                           | pace of any box above is insufficient. 如上列任何方格的公                                                                                                | L                                                              |  |  |