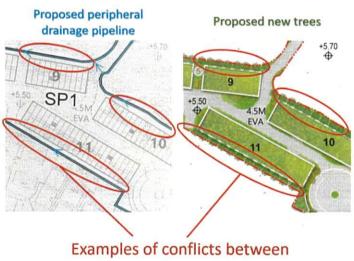

### Application Site 申請地點 3. Lot Nos. 252 S.A, 252 S.A ss.1, 252 S.B, 253, 256 (Part), 257 (Part), 259 (Part), 260 (Part), 261 (Part), 274 (Part), 275 S.A, 275 S.B, 275 S.C, 276 S.A ss.1, 276 S.B ss.1, Full address location 278 RP, 279 S.B, 280 S.A RP, 280 S.B ss.1 RP, 280 S.B RP and 538 (Part) in D.D. 26 and lot demarcation district and Adjoining Government Land, Wong Yue Tan, Tai Po number (if applicable) 詳細地址/地點/丈量約份及 地段號碼(如適用) Site area and/or gross floor area 14,517 sq.m 平方米口About約 ☑Site area 地盤面積 involved 涉及的地盤面積及/或總樓面面 ☑Gross floor area 總樓面面積 21,675 sq.m 平方米☑About 約 Area of Government land included (c) (if any) sq.m 平方米 ☑About 約 所包括的政府土地面積(倘有)

| (d)            | statute                                                                                                        | e and number of th<br>ory plan(s)<br>去定圖則的名稱及                                                                                                                           |                                                          | Approved Ting Kok Outline Zoning Plan No. S                                                                                                     | 6/NE-TK/19                                                     |  |  |
|----------------|----------------------------------------------------------------------------------------------------------------|-------------------------------------------------------------------------------------------------------------------------------------------------------------------------|----------------------------------------------------------|-------------------------------------------------------------------------------------------------------------------------------------------------|----------------------------------------------------------------|--|--|
| (e)            | Land use zone(s) involved "Green Belt" and "Village Type Development"                                          |                                                                                                                                                                         |                                                          |                                                                                                                                                 |                                                                |  |  |
|                | ¥ × *1                                                                                                         | , sv = 0 = 1                                                                                                                                                            | * -                                                      |                                                                                                                                                 | ସ୍ଥ ଶ୍ର କ                                                      |  |  |
| (f)            | Curre<br>現時                                                                                                    | ent use(s)<br>田徐                                                                                                                                                        |                                                          | Vacant land with parts previously operated                                                                                                      | by a plant nursery                                             |  |  |
|                | >>C#1)                                                                                                         | (If there are any Government, institution or community facilities, please illustrate plan and specify the use and gross floor area) (如有任何政府、機構或社區設施,請在圖則上顯示,並註明用途及總樓面面積 |                                                          |                                                                                                                                                 |                                                                |  |  |
| 4.             | "Cu                                                                                                            | rrent Land Ow                                                                                                                                                           | ner" of A                                                | pplication Site 申請地點的「現行土地                                                                                                                      |                                                                |  |  |
| The            | applica                                                                                                        | int 申請人 -                                                                                                                                                               |                                                          |                                                                                                                                                 |                                                                |  |  |
|                | is the<br>是唯-                                                                                                  | sole "current land o<br>一的「現行土地擁                                                                                                                                        | wner'' <sup>#&amp;</sup> (pl<br>有人」 <sup>#&amp;</sup> (言 | ease proceed to Part 6 and attach documentary proof o<br>青繼續填寫第 6 部分,並夾附業權證明文件)。                                                                | of ownership).                                                 |  |  |
|                | is one<br>是其中                                                                                                  | of the "current land<br>中一名「現行土地                                                                                                                                        | l owners" <sup># &amp;</sup><br>雍有人」 <sup>#&amp;</sup>   | (please attach documentary proof of ownership). (請夾附業權證明文件)。                                                                                    |                                                                |  |  |
| . 🗹            | is not a "current land owner".<br>並不是「現行土地擁有人」"。                                                               |                                                                                                                                                                         |                                                          |                                                                                                                                                 |                                                                |  |  |
|                | The application site is entirely on Government land (please proceed to Part 6).<br>申請地點完全位於政府土地上(請繼續填寫第 6 部分)。 |                                                                                                                                                                         |                                                          |                                                                                                                                                 |                                                                |  |  |
| [ <del>-</del> | 0, ,                                                                                                           |                                                                                                                                                                         |                                                          | 4/NT 4:5: 4:                                                                                                                                    |                                                                |  |  |
| 5.             |                                                                                                                | ement on Owne<br>上地擁有人的                                                                                                                                                 |                                                          | 知土地擁有人的陳述                                                                                                                                       |                                                                |  |  |
| (a)            | invol<br>根據                                                                                                    |                                                                                                                                                                         | 2021                                                     | current land owner(s) " <sup>#</sup> .<br>年月                                                                                                    | M/YYYY), this application<br>日的記錄,這宗申請共牽                       |  |  |
| (b)            | The applicant 申請人 —                                                                                            |                                                                                                                                                                         |                                                          |                                                                                                                                                 |                                                                |  |  |
|                | has obtained consent(s) of2 "current land owner(s)".                                                           |                                                                                                                                                                         |                                                          |                                                                                                                                                 |                                                                |  |  |
|                |                                                                                                                | 已取得2                                                                                                                                                                    | 名                                                        | 「現行土地擁有人」"的同意。                                                                                                                                  |                                                                |  |  |
|                |                                                                                                                | Details of consent                                                                                                                                                      | of "current                                              | land owner(s)" obtained 取得「現行土地擁有人                                                                                                              | 」"同意的詳情                                                        |  |  |
| *              |                                                                                                                | No. of 'Current<br>Land Owner(s)'<br>「現行土地擁有<br>人」數目                                                                                                                    | Land Regi                                                | er/address of premises as shown in the record of the stry where consent(s) has/have been obtained 注冊處記錄已獲得同意的地段號碼/處所地址                          | Date of consent obtained<br>(DD/MM/YYYY)<br>取得同意的日期<br>(日/月/年) |  |  |
|                |                                                                                                                | 1                                                                                                                                                                       | S.A ss.1, 27                                             | 3, 256, 257, 260, 261, 274, 275 S.A, 275 S.B, 275 S.C, 276<br>76 S.B ss.1, 278 RP, 279 S.B, 280 S.A RP, 280 S.B ss.1 RP,<br>and 538, in D.D. 26 | 19 January 2021                                                |  |  |
|                | (4                                                                                                             | 1                                                                                                                                                                       | Lot Nos. 2                                               | 252 S.A, 252 S.A ss.1, 252 S.B and 259 in D.D. 26                                                                                               | 19 January 2021                                                |  |  |
|                |                                                                                                                | ti-                                                                                                                                                                     |                                                          |                                                                                                                                                 |                                                                |  |  |
|                |                                                                                                                | (Please use separate s                                                                                                                                                  | heets if the s                                           | pace of any box above is insufficient. 如上列任何方格的公                                                                                                | L                                                              |  |  |