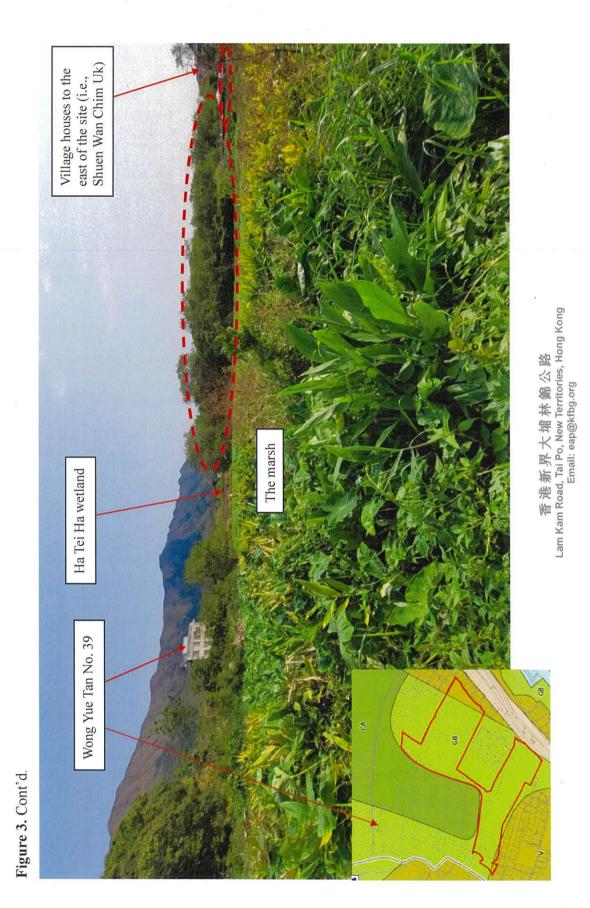

### Application Site 申請地點 3. Lot Nos. 252 S.A, 252 S.A ss.1, 252 S.B, 253, 256 (Part), 257 (Part), 259 (Part), 260 (Part), 261 (Part), 274 (Part), 275 S.A, 275 S.B, 275 S.C, 276 S.A ss.1, 276 S.B ss.1, Full address location 278 RP, 279 S.B, 280 S.A RP, 280 S.B ss.1 RP, 280 S.B RP and 538 (Part) in D.D. 26 and lot demarcation district and Adjoining Government Land, Wong Yue Tan, Tai Po number (if applicable) 詳細地址/地點/丈量約份及 地段號碼(如適用) Site area and/or gross floor area 14,517 sq.m 平方米口About約 ☑Site area 地盤面積 involved 涉及的地盤面積及/或總樓面面 ☑Gross floor area 總樓面面積 21,675 sq.m 平方米☑About 約 Area of Government land included (c) (if any) sq.m 平方米 ☑About 約 所包括的政府土地面積(倘有)