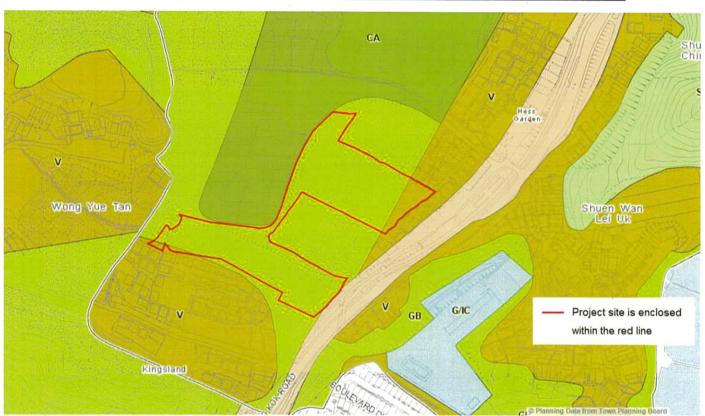

### Application Site 申請地點 3. Lot Nos. 252 S.A, 252 S.A ss.1, 252 S.B, 253, 256 (Part), 257 (Part), 259 (Part), 260 (Part), 261 (Part), 274 (Part), 275 S.A, 275 S.B, 275 S.C, 276 S.A ss.1, 276 S.B ss.1, Full address location 278 RP, 279 S.B, 280 S.A RP, 280 S.B ss.1 RP, 280 S.B RP and 538 (Part) in D.D. 26 and lot demarcation district and Adjoining Government Land, Wong Yue Tan, Tai Po number (if applicable) 詳細地址/地點/丈量約份及 地段號碼(如適用) Site area and/or gross floor area 14,517 sq.m 平方米口About約 ☑Site area 地盤面積 involved 涉及的地盤面積及/或總樓面面 ☑Gross floor area 總樓面面積 21,675 sq.m 平方米☑About 約 Area of Government land included (c) (if any) sq.m 平方米 ☑About 約 所包括的政府土地面積(倘有)