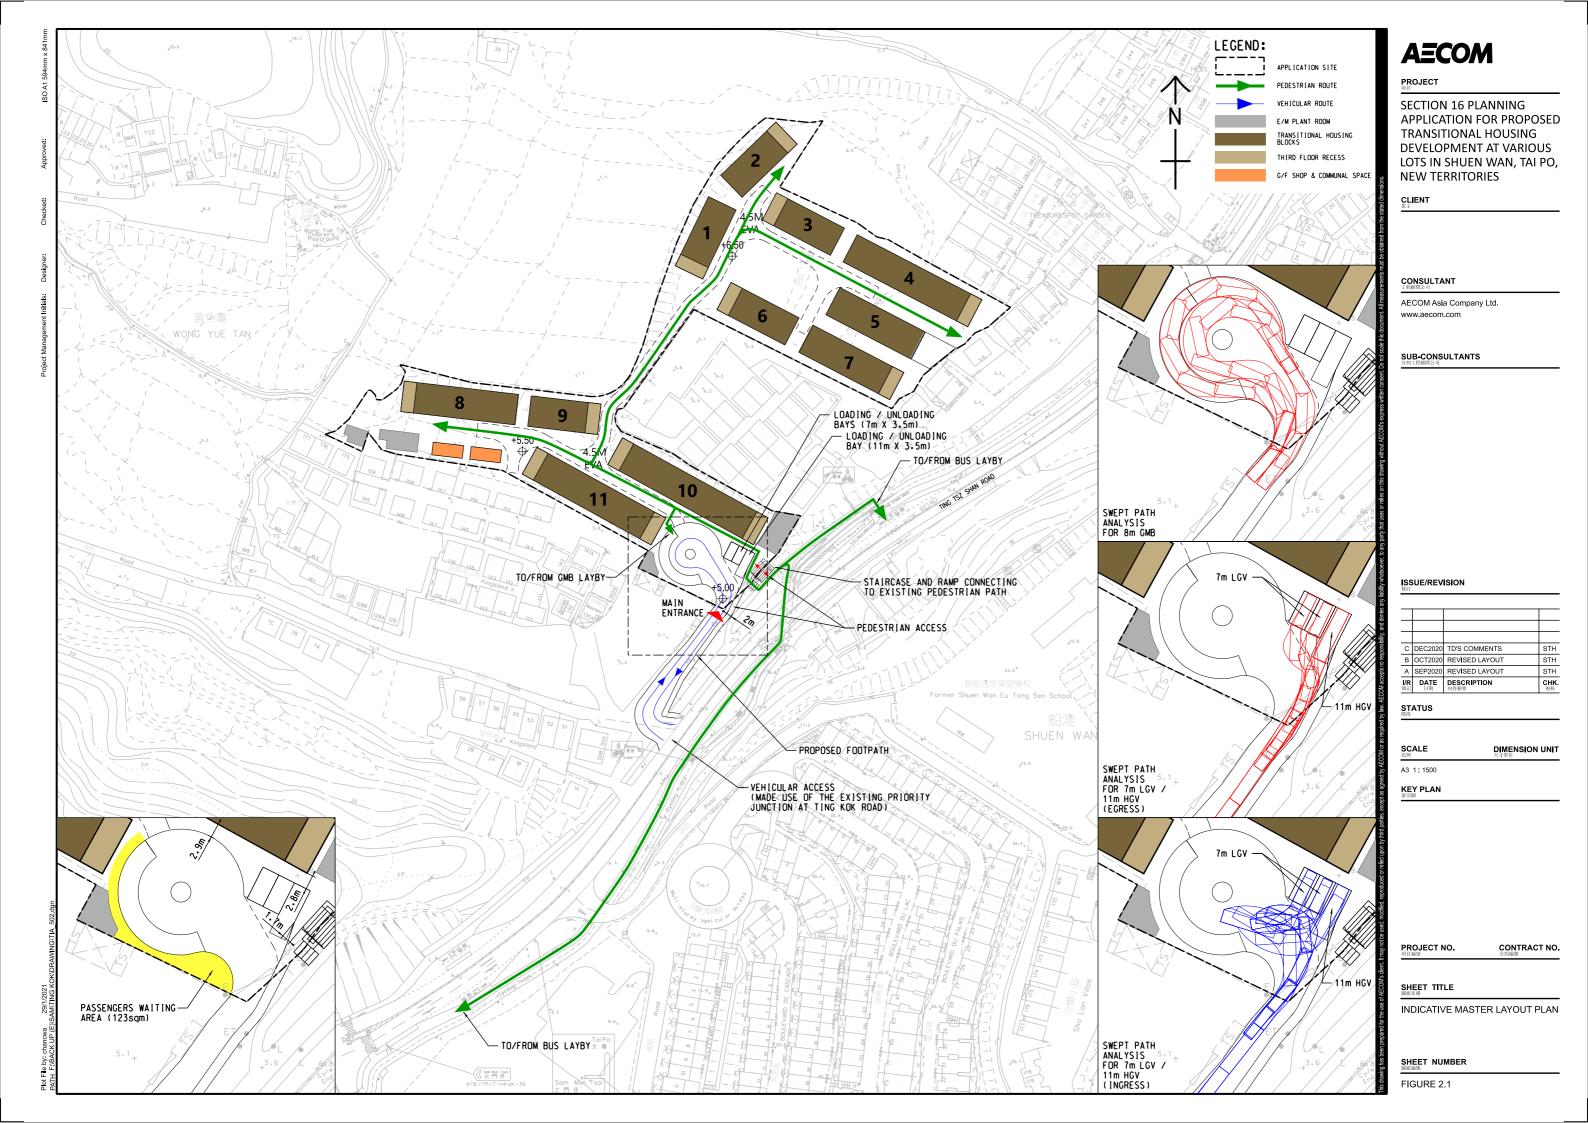

### Application Site 申請地點 3. Lot Nos. 252 S.A, 252 S.A ss.1, 252 S.B, 253, 256 (Part), 257 (Part), 259 (Part), 260 (Part), 261 (Part), 274 (Part), 275 S.A, 275 S.B, 275 S.C, 276 S.A ss.1, 276 S.B ss.1, Full address location 278 RP, 279 S.B, 280 S.A RP, 280 S.B ss.1 RP, 280 S.B RP and 538 (Part) in D.D. 26 and lot demarcation district and Adjoining Government Land, Wong Yue Tan, Tai Po number (if applicable) 詳細地址/地點/丈量約份及 地段號碼(如適用) Site area and/or gross floor area 14,517 sq.m 平方米口About約 ☑Site area 地盤面積 involved 涉及的地盤面積及/或總樓面面 ☑Gross floor area 總樓面面積 21,675 sq.m 平方米☑About 約 Area of Government land included (c) (if any) sq.m 平方米 ☑About 約 所包括的政府土地面積(倘有)

| (d)            | statute                                                                                                        | e and number of th<br>ory plan(s)<br>去定圖則的名稱及                                                                                                                           |                                                          | Approved Ting Kok Outline Zoning Plan No. S                                                                                                     | 6/NE-TK/19                                                     |  |  |
|----------------|----------------------------------------------------------------------------------------------------------------|-------------------------------------------------------------------------------------------------------------------------------------------------------------------------|----------------------------------------------------------|-------------------------------------------------------------------------------------------------------------------------------------------------|----------------------------------------------------------------|--|--|
| (e)            | Land use zone(s) involved "Green Belt" and "Village Type Development"                                          |                                                                                                                                                                         |                                                          |                                                                                                                                                 |                                                                |  |  |
|                | ¥ × *1                                                                                                         | , sv = 0 = 1                                                                                                                                                            | * -                                                      |                                                                                                                                                 | ସ୍ଥ ଶ୍ର କ                                                      |  |  |
| (f)            | Curre<br>現時                                                                                                    | ent use(s)<br>田徐                                                                                                                                                        |                                                          | Vacant land with parts previously operated                                                                                                      | by a plant nursery                                             |  |  |
|                | >>C#1)                                                                                                         | (If there are any Government, institution or community facilities, please illustrate plan and specify the use and gross floor area) (如有任何政府、機構或社區設施,請在圖則上顯示,並註明用途及總樓面面積 |                                                          |                                                                                                                                                 |                                                                |  |  |
| 4.             | "Cu                                                                                                            | rrent Land Ow                                                                                                                                                           | ner" of A                                                | pplication Site 申請地點的「現行土地                                                                                                                      |                                                                |  |  |
| The            | applica                                                                                                        | int 申請人 -                                                                                                                                                               |                                                          |                                                                                                                                                 |                                                                |  |  |
|                | is the<br>是唯-                                                                                                  | sole "current land o<br>一的「現行土地擁                                                                                                                                        | wner'' <sup>#&amp;</sup> (pl<br>有人」 <sup>#&amp;</sup> (言 | ease proceed to Part 6 and attach documentary proof o<br>青繼續填寫第 6 部分,並夾附業權證明文件)。                                                                | of ownership).                                                 |  |  |
|                | is one<br>是其中                                                                                                  | of the "current land<br>中一名「現行土地                                                                                                                                        | l owners" <sup># &amp;</sup><br>雍有人」 <sup>#&amp;</sup>   | (please attach documentary proof of ownership). (請夾附業權證明文件)。                                                                                    |                                                                |  |  |
| . 🗹            | is not a "current land owner".<br>並不是「現行土地擁有人」"。                                                               |                                                                                                                                                                         |                                                          |                                                                                                                                                 |                                                                |  |  |
|                | The application site is entirely on Government land (please proceed to Part 6).<br>申請地點完全位於政府土地上(請繼續填寫第 6 部分)。 |                                                                                                                                                                         |                                                          |                                                                                                                                                 |                                                                |  |  |
| [ <del>-</del> | 0, ,                                                                                                           |                                                                                                                                                                         |                                                          | 4/NT 4:5: 4:                                                                                                                                    |                                                                |  |  |
| 5.             |                                                                                                                | ement on Owne<br>上地擁有人的                                                                                                                                                 |                                                          | 知土地擁有人的陳述                                                                                                                                       |                                                                |  |  |
| (a)            | invol<br>根據                                                                                                    |                                                                                                                                                                         | 2021                                                     | current land owner(s) " <sup>#</sup> .<br>年月                                                                                                    | M/YYYY), this application<br>日的記錄,這宗申請共牽                       |  |  |
| (b)            | The applicant 申請人 —                                                                                            |                                                                                                                                                                         |                                                          |                                                                                                                                                 |                                                                |  |  |
|                | has obtained consent(s) of2 "current land owner(s)".                                                           |                                                                                                                                                                         |                                                          |                                                                                                                                                 |                                                                |  |  |
|                |                                                                                                                | 已取得2                                                                                                                                                                    | 名                                                        | 「現行土地擁有人」"的同意。                                                                                                                                  |                                                                |  |  |
|                |                                                                                                                | Details of consent                                                                                                                                                      | of "current                                              | land owner(s)" obtained 取得「現行土地擁有人                                                                                                              | 」"同意的詳情                                                        |  |  |
| *              |                                                                                                                | No. of 'Current<br>Land Owner(s)'<br>「現行土地擁有<br>人」數目                                                                                                                    | Land Regi                                                | er/address of premises as shown in the record of the stry where consent(s) has/have been obtained 注冊處記錄已獲得同意的地段號碼/處所地址                          | Date of consent obtained<br>(DD/MM/YYYY)<br>取得同意的日期<br>(日/月/年) |  |  |
|                |                                                                                                                | 1                                                                                                                                                                       | S.A ss.1, 27                                             | 3, 256, 257, 260, 261, 274, 275 S.A, 275 S.B, 275 S.C, 276<br>76 S.B ss.1, 278 RP, 279 S.B, 280 S.A RP, 280 S.B ss.1 RP,<br>and 538, in D.D. 26 | 19 January 2021                                                |  |  |
|                | (4                                                                                                             | 1                                                                                                                                                                       | Lot Nos. 2                                               | 252 S.A, 252 S.A ss.1, 252 S.B and 259 in D.D. 26                                                                                               | 19 January 2021                                                |  |  |
|                |                                                                                                                | ti-                                                                                                                                                                     |                                                          |                                                                                                                                                 |                                                                |  |  |
|                |                                                                                                                | (Please use separate s                                                                                                                                                  | heets if the s                                           | pace of any box above is insufficient. 如上列任何方格的公                                                                                                | L                                                              |  |  |