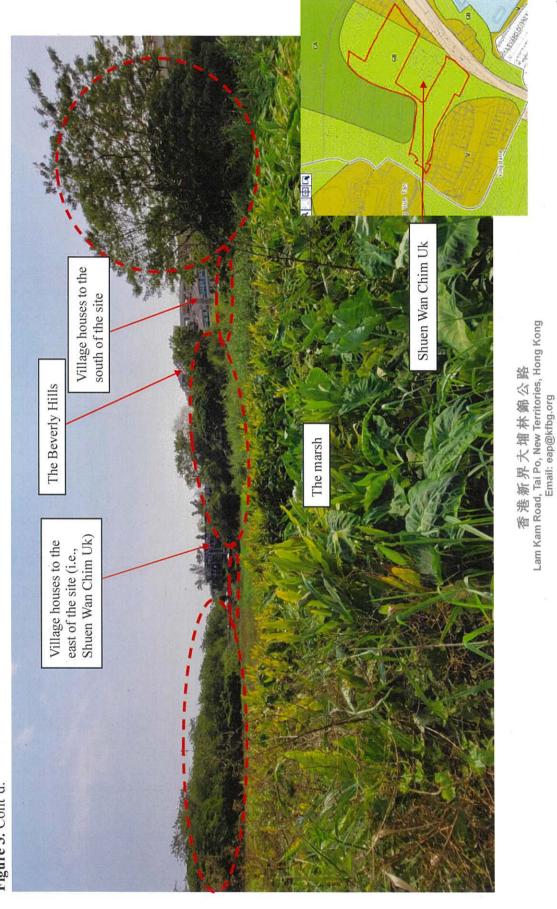

### Application Site 申請地點 3. Lot Nos. 252 S.A, 252 S.A ss.1, 252 S.B, 253, 256 (Part), 257 (Part), 259 (Part), 260 (Part), 261 (Part), 274 (Part), 275 S.A, 275 S.B, 275 S.C, 276 S.A ss.1, 276 S.B ss.1, Full address location 278 RP, 279 S.B, 280 S.A RP, 280 S.B ss.1 RP, 280 S.B RP and 538 (Part) in D.D. 26 and lot demarcation district and Adjoining Government Land, Wong Yue Tan, Tai Po number (if applicable) 詳細地址/地點/丈量約份及 地段號碼(如適用) Site area and/or gross floor area 14,517 sq.m 平方米口About約 ☑Site area 地盤面積 involved 涉及的地盤面積及/或總樓面面 ☑Gross floor area 總樓面面積 21,675 sq.m 平方米☑About 約 Area of Government land included (c) (if any) sq.m 平方米 ☑About 約 所包括的政府土地面積(倘有)