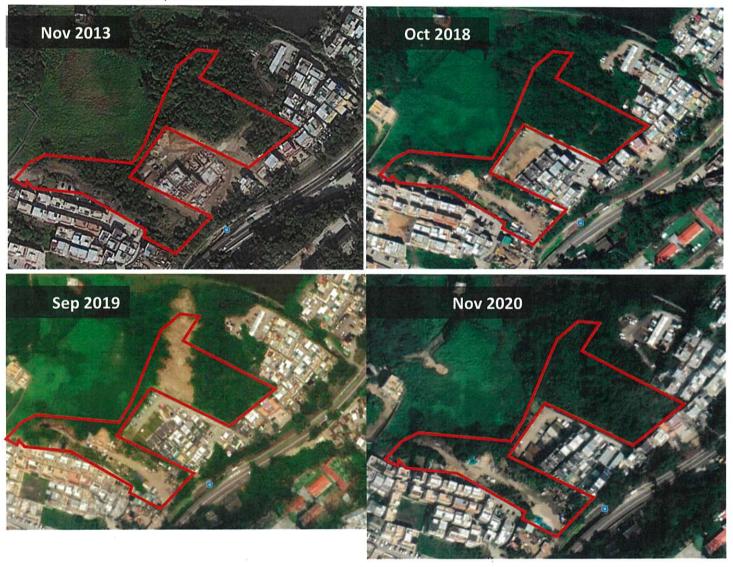

### Application Site 申請地點 3. Lot Nos. 252 S.A, 252 S.A ss.1, 252 S.B, 253, 256 (Part), 257 (Part), 259 (Part), 260 (Part), 261 (Part), 274 (Part), 275 S.A, 275 S.B, 275 S.C, 276 S.A ss.1, 276 S.B ss.1, Full address location 278 RP, 279 S.B, 280 S.A RP, 280 S.B ss.1 RP, 280 S.B RP and 538 (Part) in D.D. 26 and lot demarcation district and Adjoining Government Land, Wong Yue Tan, Tai Po number (if applicable) 詳細地址/地點/丈量約份及 地段號碼(如適用) Site area and/or gross floor area 14,517 sq.m 平方米口About約 ☑Site area 地盤面積 involved 涉及的地盤面積及/或總樓面面 ☑Gross floor area 總樓面面積 21,675 sq.m 平方米☑About 約 Area of Government land included (c) (if any) sq.m 平方米 ☑About 約 所包括的政府土地面積(倘有)

| (d)            | statute                                                                                                        | e and number of th<br>ory plan(s)<br>去定圖則的名稱及                                                                                                                           |                                                          | Approved Ting Kok Outline Zoning Plan No. S                                                                                                     | 6/NE-TK/19                                                     |  |  |
|----------------|----------------------------------------------------------------------------------------------------------------|-------------------------------------------------------------------------------------------------------------------------------------------------------------------------|----------------------------------------------------------|-------------------------------------------------------------------------------------------------------------------------------------------------|----------------------------------------------------------------|--|--|
| (e)            | Land use zone(s) involved "Green Belt" and "Village Type Development"                                          |                                                                                                                                                                         |                                                          |                                                                                                                                                 |                                                                |  |  |
|                | ¥ × *1                                                                                                         | , sv = 0 = 1                                                                                                                                                            | * -                                                      |                                                                                                                                                 | ସ୍ଥ ଶ୍ର କ                                                      |  |  |
| (f)            | Curre<br>現時                                                                                                    | ent use(s)<br>田徐                                                                                                                                                        |                                                          | Vacant land with parts previously operated                                                                                                      | by a plant nursery                                             |  |  |
|                | >>C#1)                                                                                                         | (If there are any Government, institution or community facilities, please illustrate plan and specify the use and gross floor area) (如有任何政府、機構或社區設施,請在圖則上顯示,並註明用途及總樓面面積 |                                                          |                                                                                                                                                 |                                                                |  |  |
| 4.             | "Cu                                                                                                            | rrent Land Ow                                                                                                                                                           | ner" of A                                                | pplication Site 申請地點的「現行土地                                                                                                                      |                                                                |  |  |
| The            | applica                                                                                                        | int 申請人 -                                                                                                                                                               |                                                          |                                                                                                                                                 |                                                                |  |  |
|                | is the<br>是唯-                                                                                                  | sole "current land o<br>一的「現行土地擁                                                                                                                                        | wner'' <sup>#&amp;</sup> (pl<br>有人」 <sup>#&amp;</sup> (言 | ease proceed to Part 6 and attach documentary proof o<br>青繼續填寫第 6 部分,並夾附業權證明文件)。                                                                | of ownership).                                                 |  |  |
|                | is one<br>是其中                                                                                                  | of the "current land<br>中一名「現行土地                                                                                                                                        | l owners" <sup># &amp;</sup><br>雍有人」 <sup>#&amp;</sup>   | (please attach documentary proof of ownership). (請夾附業權證明文件)。                                                                                    |                                                                |  |  |
| . 🗹            | is not a "current land owner".<br>並不是「現行土地擁有人」"。                                                               |                                                                                                                                                                         |                                                          |                                                                                                                                                 |                                                                |  |  |
|                | The application site is entirely on Government land (please proceed to Part 6).<br>申請地點完全位於政府土地上(請繼續填寫第 6 部分)。 |                                                                                                                                                                         |                                                          |                                                                                                                                                 |                                                                |  |  |
| [ <del>-</del> | 0, ,                                                                                                           |                                                                                                                                                                         |                                                          | 4/NT 4:5: 4:                                                                                                                                    |                                                                |  |  |
| 5.             |                                                                                                                | ement on Owne<br>上地擁有人的                                                                                                                                                 |                                                          | 知土地擁有人的陳述                                                                                                                                       |                                                                |  |  |
| (a)            | invol<br>根據                                                                                                    |                                                                                                                                                                         | 2021                                                     | current land owner(s) " <sup>#</sup> .<br>年月                                                                                                    | M/YYYY), this application<br>日的記錄,這宗申請共牽                       |  |  |
| (b)            | The applicant 申請人 —                                                                                            |                                                                                                                                                                         |                                                          |                                                                                                                                                 |                                                                |  |  |
|                | has obtained consent(s) of2 "current land owner(s)".                                                           |                                                                                                                                                                         |                                                          |                                                                                                                                                 |                                                                |  |  |
|                |                                                                                                                | 已取得2                                                                                                                                                                    | 名                                                        | 「現行土地擁有人」"的同意。                                                                                                                                  |                                                                |  |  |
|                |                                                                                                                | Details of consent                                                                                                                                                      | of "current                                              | land owner(s)" obtained 取得「現行土地擁有人                                                                                                              | 」"同意的詳情                                                        |  |  |
| *              |                                                                                                                | No. of 'Current<br>Land Owner(s)'<br>「現行土地擁有<br>人」數目                                                                                                                    | Land Regi                                                | er/address of premises as shown in the record of the stry where consent(s) has/have been obtained 注冊處記錄已獲得同意的地段號碼/處所地址                          | Date of consent obtained<br>(DD/MM/YYYY)<br>取得同意的日期<br>(日/月/年) |  |  |
|                |                                                                                                                | 1                                                                                                                                                                       | S.A ss.1, 27                                             | 3, 256, 257, 260, 261, 274, 275 S.A, 275 S.B, 275 S.C, 276<br>76 S.B ss.1, 278 RP, 279 S.B, 280 S.A RP, 280 S.B ss.1 RP,<br>and 538, in D.D. 26 | 19 January 2021                                                |  |  |
|                | (4                                                                                                             | 1                                                                                                                                                                       | Lot Nos. 2                                               | 252 S.A, 252 S.A ss.1, 252 S.B and 259 in D.D. 26                                                                                               | 19 January 2021                                                |  |  |
|                |                                                                                                                | ti-                                                                                                                                                                     |                                                          |                                                                                                                                                 |                                                                |  |  |
|                |                                                                                                                | (Please use separate s                                                                                                                                                  | heets if the s                                           | pace of any box above is insufficient. 如上列任何方格的公                                                                                                | L                                                              |  |  |