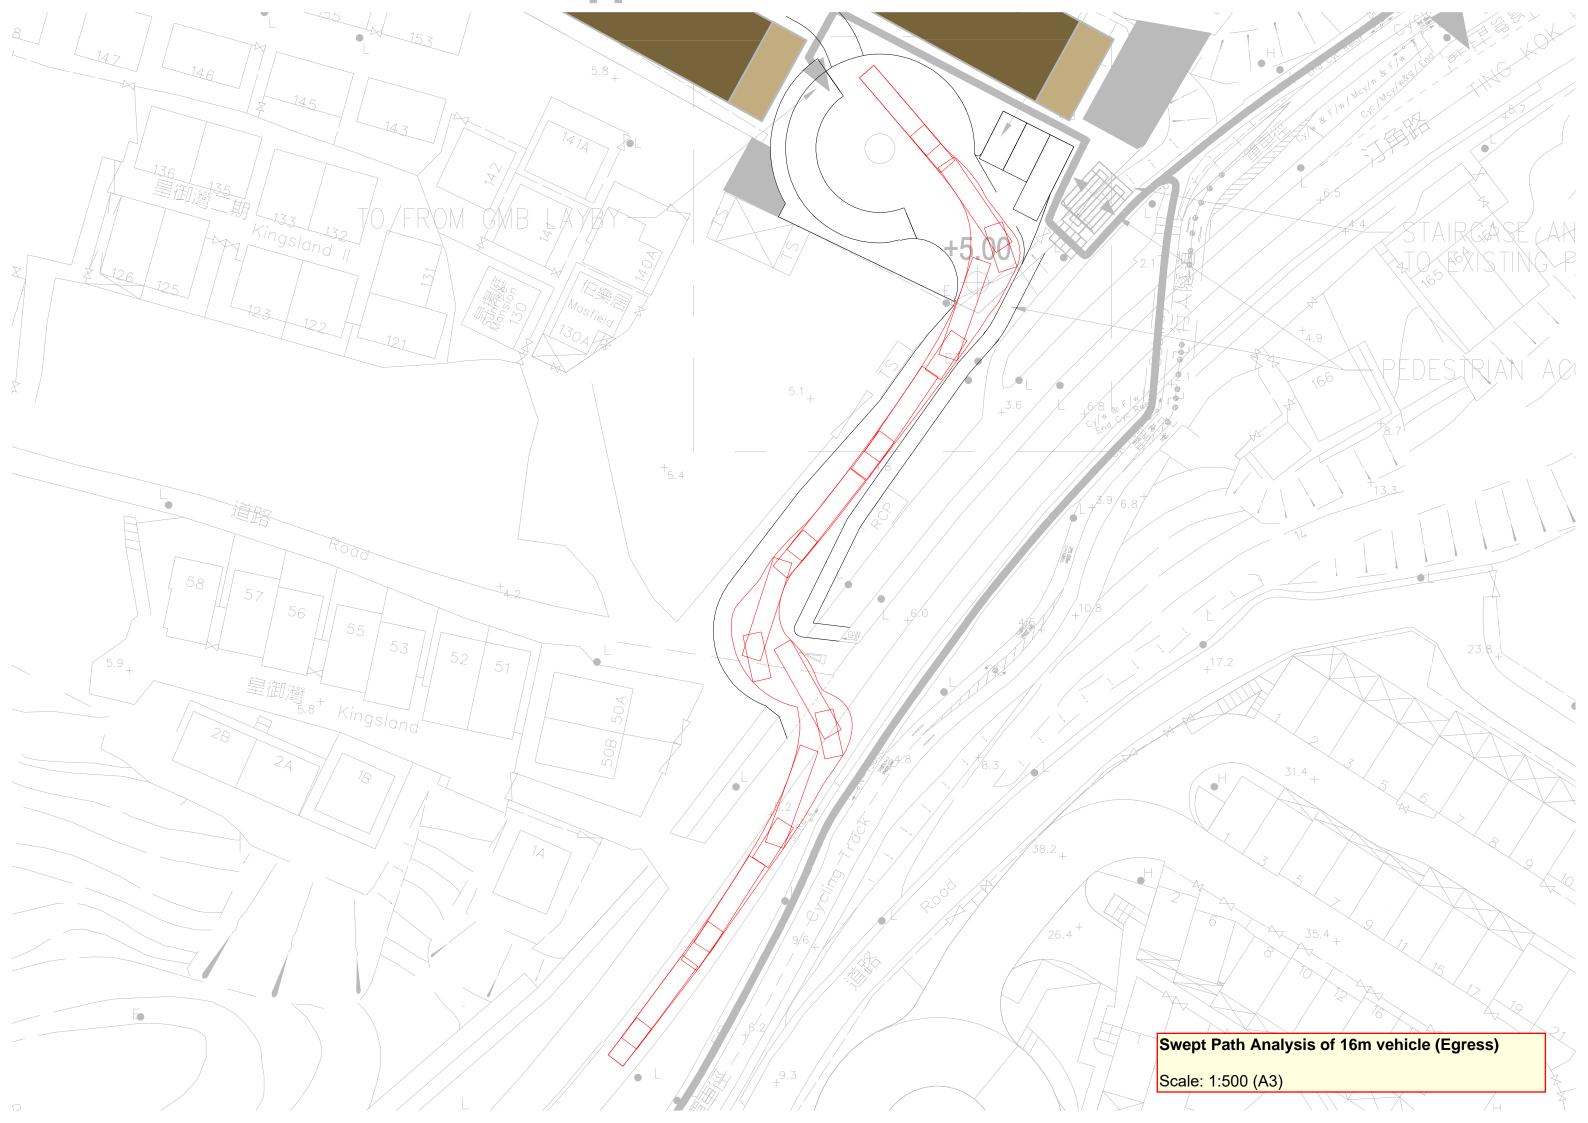

are operating within capacity.
- 7.1.7 The overall population of the proposed transitional housing development (1,236 transitional housing units) is about 3,585. Reference has been made to the published "*Travel Characteristics Survey (TCS) 2011 Final Report*". The additional public transport demand in outbound direction in AM peak hour was estimated to be about 709 pax/hr (i.e. 3,585 x 1.83 x 0.12 x 0.9).
- 7.1.8 According to **Table 3.3**, the destination points of the current franchised bus and GMB services are Tai Po Market Station, Tsuen Wan (Nina Tower) and Kwun Tong Ferry. By making reference to the observed passenger boarding behaviour at bus stop at Ting Kok Road westbound near Sum Mun Tsai Road, the additional public transport demand in different destinations was estimated.







| ☐ Urgent                                                                                                         | ☐ Return receipt ☐ Sign ☐ Encrypt ☐ Mark Subject Restricted ☐ Expand personal&public groups                                                                                                                                                                                                                                                                                                                                                                                                                                                                                                                                                                                             |
|--------------