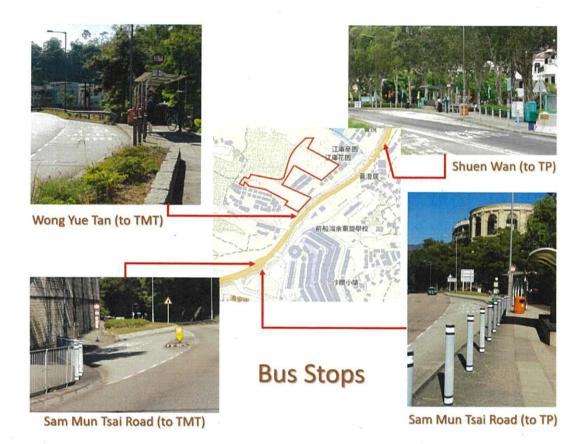

### Application Site 申請地點 3. Lot Nos. 252 S.A, 252 S.A ss.1, 252 S.B, 253, 256 (Part), 257 (Part), 259 (Part), 260 (Part), 261 (Part), 274 (Part), 275 S.A, 275 S.B, 275 S.C, 276 S.A ss.1, 276 S.B ss.1, Full address location 278 RP, 279 S.B, 280 S.A RP, 280 S.B ss.1 RP, 280 S.B RP and 538 (Part) in D.D. 26 and lot demarcation district and Adjoining Government Land, Wong Yue Tan, Tai Po number (if applicable) 詳細地址/地點/丈量約份及 地段號碼(如適用) Site area and/or gross floor area 14,517 sq.m 平方米口About約 ☑Site area 地盤面積 involved 涉及的地盤面積及/或總樓面面 ☑Gross floor area 總樓面面積 21,675 sq.m 平方米☑About 約 Area of Government land included (c) (if any) sq.m 平方米 ☑About 約 所包括的政府土地面積(倘有)