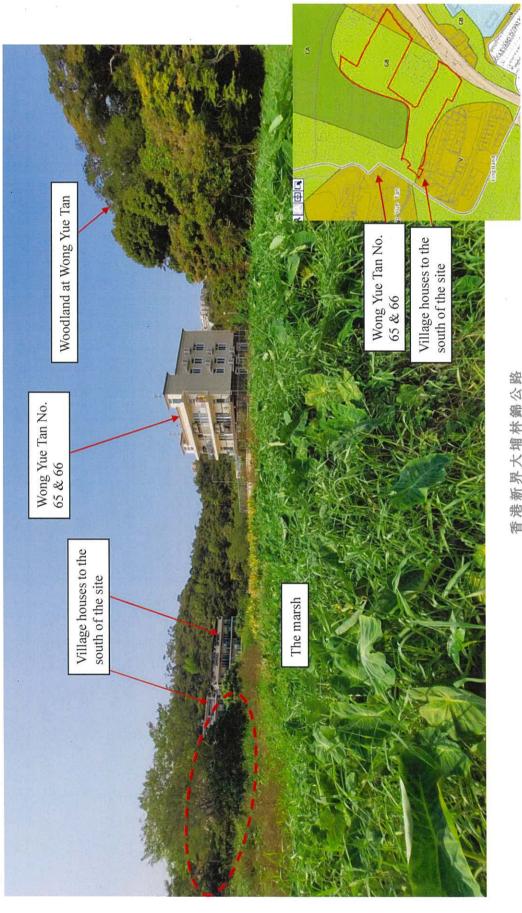

### Application Site 申請地點 3. Lot Nos. 252 S.A, 252 S.A ss.1, 252 S.B, 253, 256 (Part), 257 (Part), 259 (Part), 260 (Part), 261 (Part), 274 (Part), 275 S.A, 275 S.B, 275 S.C, 276 S.A ss.1, 276 S.B ss.1, Full address location 278 RP, 279 S.B, 280 S.A RP, 280 S.B ss.1 RP, 280 S.B RP and 538 (Part) in D.D. 26 and lot demarcation district and Adjoining Government Land, Wong Yue Tan, Tai Po number (if applicable) 詳細地址/地點/丈量約份及 地段號碼(如適用) Site area and/or gross floor area 14,517 sq.m 平方米口About約 ☑Site area 地盤面積 involved 涉及的地盤面積及/或總樓面面 ☑Gross floor area 總樓面面積 21,675 sq.m 平方米☑About 約 Area of Government land included (c) (if any) sq.m 平方米 ☑About 約 所包括的政府土地面積(倘有)