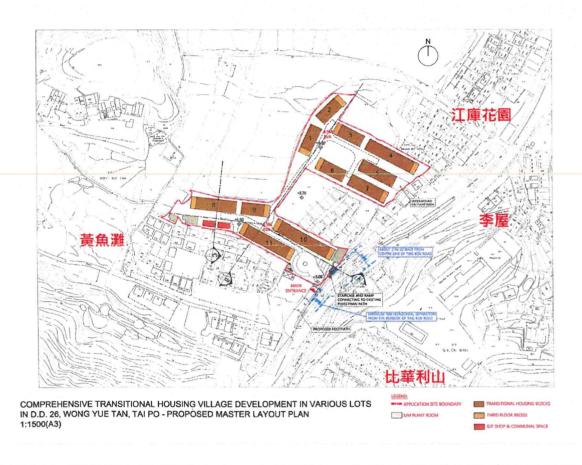

### Application Site 申請地點 3. Lot Nos. 252 S.A, 252 S.A ss.1, 252 S.B, 253, 256 (Part), 257 (Part), 259 (Part), 260 (Part), 261 (Part), 274 (Part), 275 S.A, 275 S.B, 275 S.C, 276 S.A ss.1, 276 S.B ss.1, Full address location 278 RP, 279 S.B, 280 S.A RP, 280 S.B ss.1 RP, 280 S.B RP and 538 (Part) in D.D. 26 and lot demarcation district and Adjoining Government Land, Wong Yue Tan, Tai Po number (if applicable) 詳細地址/地點/丈量約份及 地段號碼(如適用) Site area and/or gross floor area 14,517 sq.m 平方米口About約 ☑Site area 地盤面積 involved 涉及的地盤面積及/或總樓面面 ☑Gross floor area 總樓面面積 21,675 sq.m 平方米☑About 約 Area of Government land included (c) (if any) sq.m 平方米 ☑About 約 所包括的政府土地面積(倘有)

| (d)            | statute                                                                                                        | e and number of th<br>ory plan(s)<br>去定圖則的名稱及                                                                                                                           |                                                          | Approved Ting Kok Outline Zoning Plan No. S                                                                                                     | 6/NE-TK/19                                                     |  |  |
|----------------|----------------------------------------------------------------------------------------------------------------|-------------------------------------------------------------------------------------------------------------------------------------------------------------------------|----------------------------------------------------------|-------------------------------------------------------------------------------------------------------------------------------------------------|----------------------------------------------------------------|--|--|
| (e)            | Land use zone(s) involved "Green Belt" and "Village Type Development"                                          |                                                                                                                                                                         |                                                          |                                                                                                                                                 |                                                                |  |  |
|                | ¥ × *1                                                                                                         | , sv = 0 = 1                                                                                                                                                            | * -                                                      |                                                                                                                                                 | ସ୍ଥ ଶ୍ର କ                                                      |  |  |
| (f)            | Curre<br>現時                                                                                                    | ent use(s)<br>田徐                                                                                                                                                        |                                                          | Vacant land with parts previously operated                                                                                                      | by a plant nursery                                             |  |  |
|                | >>C#1)                                                                                                         | (If there are any Government, institution or community facilities, please illustrate plan and specify the use and gross floor area) (如有任何政府、機構或社區設施,請在圖則上顯示,並註明用途及總樓面面積 |                                                          |                                                                                                                                                 |                                                                |  |  |
| 4.             | "Cu                                                                                                            | rrent Land Ow                                                                                                                                                           | ner" of A                                                | pplication Site 申請地點的「現行土地                                                                                                                      |                                                                |  |  |
| The            | applica                                                                                                        | int 申請人 -                                                                                                                                                               |                                                          |                                                                                                                                                 |                                                                |  |  |
|                | is the<br>是唯-                                                                                                  | sole "current land o<br>一的「現行土地擁                                                                                                                                        | wner'' <sup>#&amp;</sup> (pl<br>有人」 <sup>#&amp;</sup> (言 | ease proceed to Part 6 and attach documentary proof o<br>青繼續填寫第 6 部分,並夾附業權證明文件)。                                                                | of ownership).                                                 |  |  |
|                | is one<br>是其中                                                                                                  | of the "current land<br>中一名「現行土地                                                                                                                                        | l owners" <sup># &amp;</sup><br>雍有人」 <sup>#&amp;</sup>   | (please attach documentary proof of ownership). (請夾附業權證明文件)。                                                                                    |                                                                |  |  |
| . 🗹            | is not a "current land owner".<br>並不是「現行土地擁有人」"。                                                               |                                                                                                                                                                         |                                                          |                                                                                                                                                 |                                                                |  |  |
|                | The application site is entirely on Government land (please proceed to Part 6).<br>申請地點完全位於政府土地上(請繼續填寫第 6 部分)。 |                                                                                                                                                                         |                                                          |                                                                                                                                                 |                                                                |  |  |
| [ <del>-</del> | 0, ,                                                                                                           |                                                                                                                                                                         |                                                          | 4/NT 4:5: 4:                                                                                                                                    |                                                                |  |  |
| 5.             |                                                                                                                | ement on Owne<br>上地擁有人的                                                                                                                                                 |                                                          | 知土地擁有人的陳述                                                                                                                                       |                                                                |  |  |
| (a)            | invol<br>根據                                                                                                    |                                                                                                                                                                         | 2021                                                     | current land owner(s) " <sup>#</sup> .<br>年月                                                                                                    | M/YYYY), this application<br>日的記錄,這宗申請共牽                       |  |  |
| (b)            | The applicant 申請人 —                                                                                            |                                                                                                                                                                         |                                                          |                                                                                                                                                 |                                                                |  |  |
|                | has obtained consent(s) of2 "current land owner(s)".                                                           |                                                                                                                                                                         |                                                          |                                                                                                                                                 |                                                                |  |  |
|                |                                                                                                                | 已取得2                                                                                                                                                                    | 名                                                        | 「現行土地擁有人」"的同意。                                                                                                                                  |                                                                |  |  |
|                |                                                                                                                | Details of consent                                                                                                                                                      | of "current                                              | land owner(s)" obtained 取得「現行土地擁有人                                                                                                              | 」"同意的詳情                                                        |  |  |
| *              |                                                                                                                | No. of 'Current<br>Land Owner(s)'<br>「現行土地擁有<br>人」數目                                                                                                                    | Land Regi                                                | er/address of premises as shown in the record of the stry where consent(s) has/have been obtained 注冊處記錄已獲得同意的地段號碼/處所地址                          | Date of consent obtained<br>(DD/MM/YYYY)<br>取得同意的日期<br>(日/月/年) |  |  |
|                |                                                                                                                | 1                                                                                                                                                                       | S.A ss.1, 27                                             | 3, 256, 257, 260, 261, 274, 275 S.A, 275 S.B, 275 S.C, 276<br>76 S.B ss.1, 278 RP, 279 S.B, 280 S.A RP, 280 S.B ss.1 RP,<br>and 538, in D.D. 26 | 19 January 2021                                                |  |  |
|                | (4                                                                                                             | 1                                                                                                                                                                       | Lot Nos. 2                                               | 252 S.A, 252 S.A ss.1, 252 S.B and 259 in D.D. 26                                                                                               | 19 January 2021                                                |  |  |
|                |                                                                                                                | ti-                                                                                                                                                                     |                                                          |                                                                                                                                                 |                                                                |  |  |
|                |                                                                                                                | (Please use separate s                                                                                                                                                  | heets if the s                                           | pace of any box above is insufficient. 如上列任何方格的公                                                                                                | L                                                              |  |  |