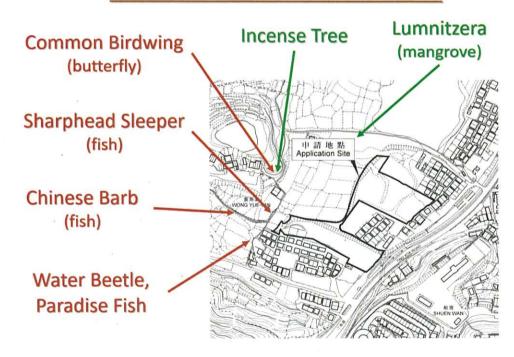

### Application Site 申請地點 3. Lot Nos. 252 S.A, 252 S.A ss.1, 252 S.B, 253, 256 (Part), 257 (Part), 259 (Part), 260 (Part), 261 (Part), 274 (Part), 275 S.A, 275 S.B, 275 S.C, 276 S.A ss.1, 276 S.B ss.1, Full address location 278 RP, 279 S.B, 280 S.A RP, 280 S.B ss.1 RP, 280 S.B RP and 538 (Part) in D.D. 26 and lot demarcation district and Adjoining Government Land, Wong Yue Tan, Tai Po number (if applicable) 詳細地址/地點/丈量約份及 地段號碼(如適用) Site area and/or gross floor area 14,517 sq.m 平方米口About約 ☑Site area 地盤面積 involved 涉及的地盤面積及/或總樓面面 ☑Gross floor area 總樓面面積 21,675 sq.m 平方米☑About 約 Area of Government land included (c) (if any) sq.m 平方米 ☑About 約 所包括的政府土地面積(倘有)