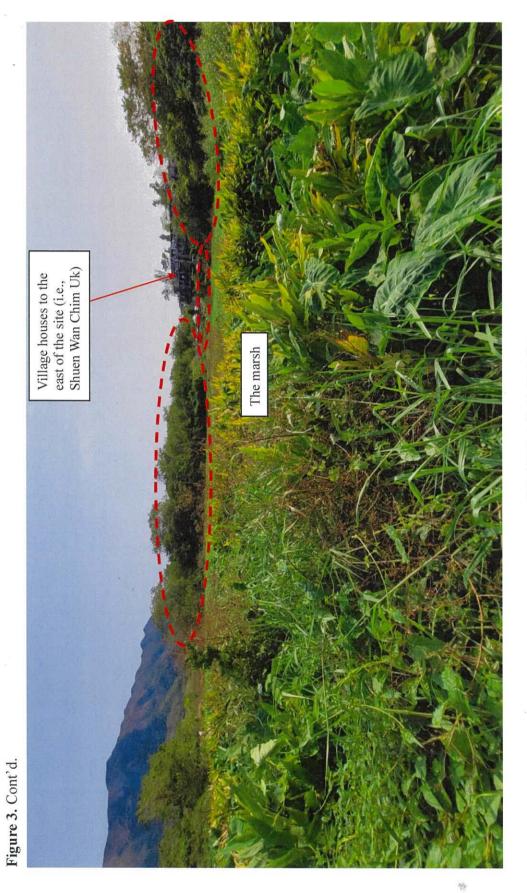

### Application Site 申請地點 3. Lot Nos. 252 S.A, 252 S.A ss.1, 252 S.B, 253, 256 (Part), 257 (Part), 259 (Part), 260 (Part), 261 (Part), 274 (Part), 275 S.A, 275 S.B, 275 S.C, 276 S.A ss.1, 276 S.B ss.1, Full address location 278 RP, 279 S.B, 280 S.A RP, 280 S.B ss.1 RP, 280 S.B RP and 538 (Part) in D.D. 26 and lot demarcation district and Adjoining Government Land, Wong Yue Tan, Tai Po number (if applicable) 詳細地址/地點/丈量約份及 地段號碼(如適用) Site area and/or gross floor area 14,517 sq.m 平方米口About約 ☑Site area 地盤面積 involved 涉及的地盤面積及/或總樓面面 ☑Gross floor area 總樓面面積 21,675 sq.m 平方米☑About 約 Area of Government land included (c) (if any) sq.m 平方米 ☑About 約 所包括的政府土地面積(倘有)