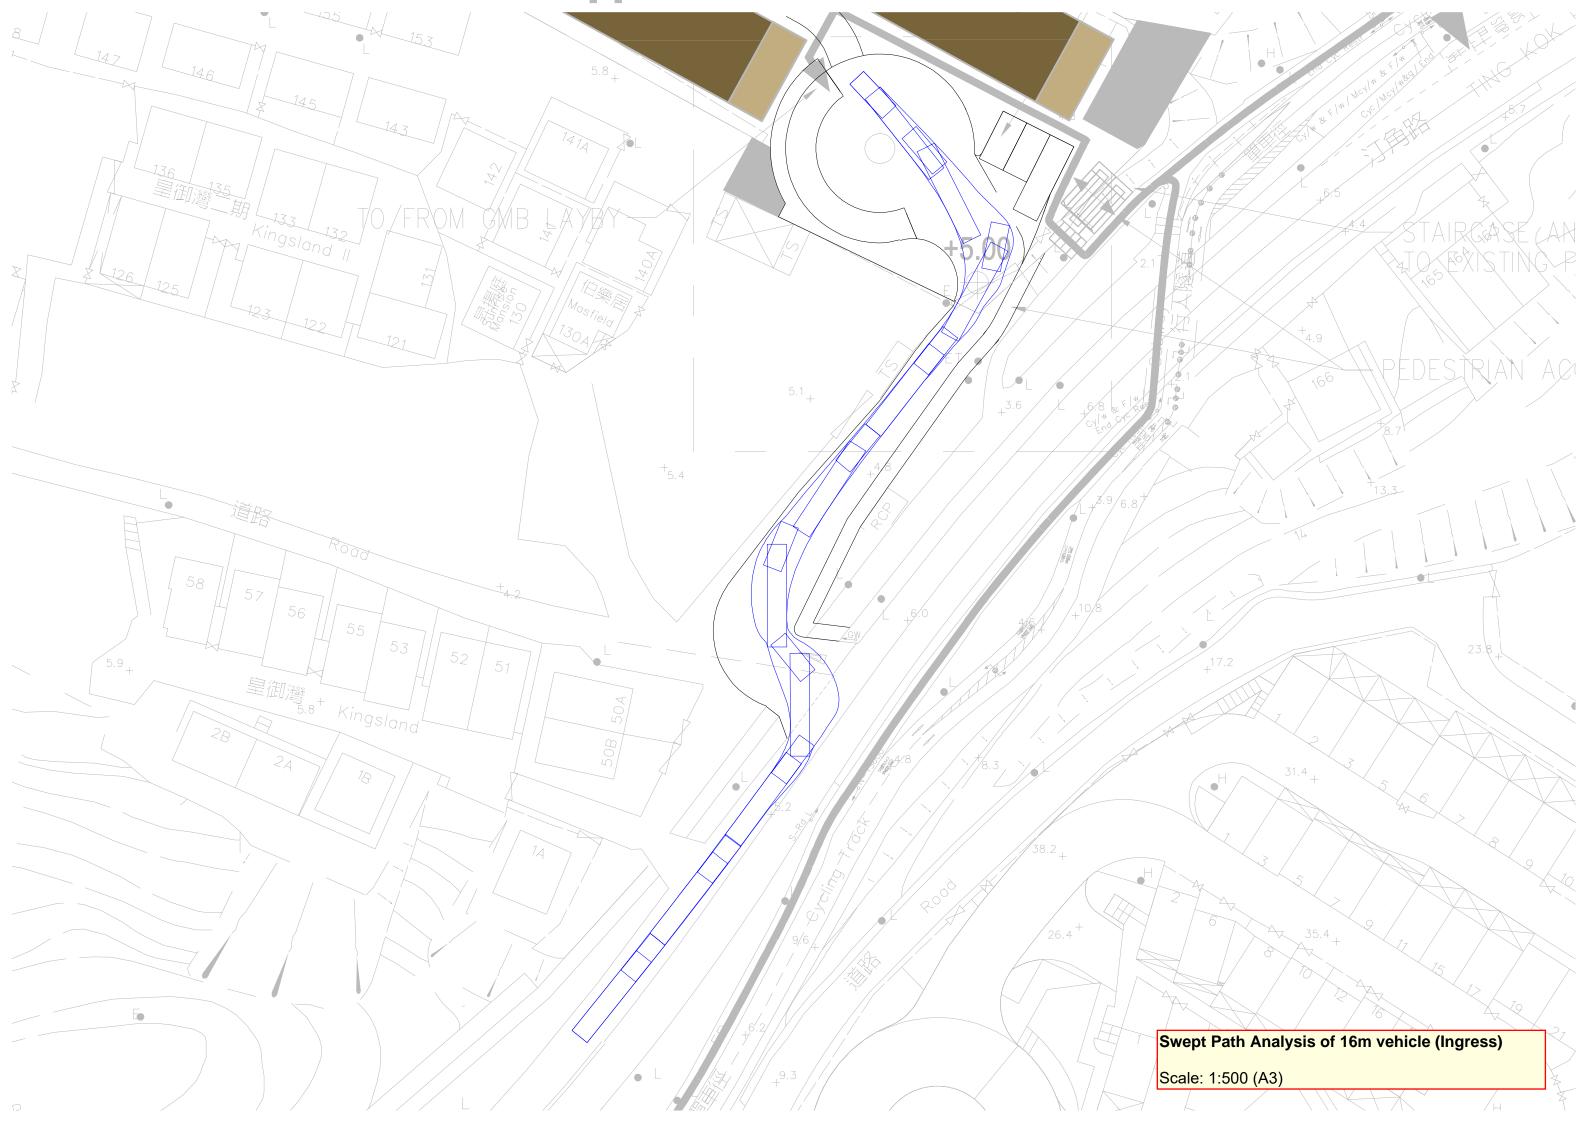

s are operating within capacity.
- 7.1.7 The overall population of the proposed transitional housing development (1,236 transitional housing units) is about 3,585. Reference has been made to the published "*Travel Characteristics Survey (TCS) 2011 Final Report*". The additional public transport demand in outbound direction in AM peak hour was estimated to be about 709 pax/hr (i.e. 3,585 x 1.83 x 0.12 x 0.9).
- 7.1.8 According to **Table 3.3**, the destination points of the current franchised bus and GMB services are Tai Po Market Station, Tsuen Wan (Nina Tower) and Kwun Tong Ferry. By making reference to the observed passenger boarding behaviour at bus stop at Ting Kok Road westbound near Sum Mun Tsai Road, the additional public transport demand in different destinations was estimated.







| ☐ Urgent                                                                                                         | ☐ Return receipt ☐ Sign ☐ Encrypt ☐ Mark Subject Restricted ☐ Expand personal&public groups                                                                                                                                                                                                                                                                                                                                                                                                                                                                                                                                                                                             |
|------------