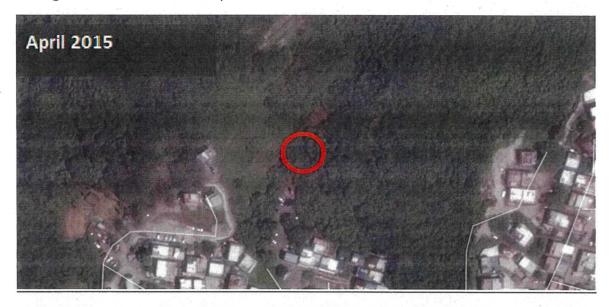

on to define the limit of sub-urban development. Moreover, the proposed houses are very close to the stream (marked with blue line), we are concerned the construction and operation of small houses would destroy the riparian zone and pollute the stream.



傳真 Fax No. +852 2314 3687 網頁 Website www.hkbws.org.hk









Figure 2. The Google Earth aerial photographs show that landscape changes including vegetation clearance and site formation were seen at the application sites (marked with red line) between 2015 and 2016. We consider that this is "destroy first, build later". We are concerned the approval of the current application would further legitimize the current misuse of the GB zone, leading to the promotion of "destroy first, develop later" attitudes among landowners in the locality.









| ☐ Urgent ☐ Return Receipt Requested ☐ Sign ☐ Encrypt ☐ Mark Subject Restricted ☐ Expand personal&publi                                                                                                                                                                                                                                                                                      |
|---------------------------------------------------------------------------------------------------------------------------------------------------------------------------------------------------------------------------------------------------------------------------------------------------------------------------------------------------------------------------------------------|
| Objection to Planning