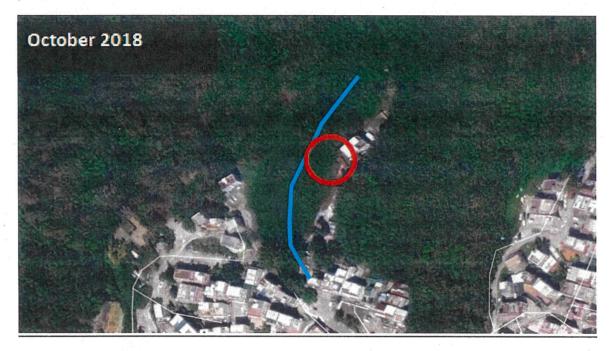

uests the Board to take our comments into consideration and reject the current applications. Thank you for your kind attention.







Yours faithfully, Wong Suet Mei **Conservation Officer** The Hong Kong Bird Watching Society

CC.

The Conservancy Association **Designing Hong Kong** Kadoorie Farm and Botanic Garden WWF - Hong Kong TrailWatch









Figure 1. The Google Earth aerial photograph in 2018 reveals that the proposed land for small houses (marked with red line) and its surrounding are well-vegetated and is performing the function to define the limit of sub-urban development. Moreover, the proposed houses are very close to the stream (marked with blue line), we are concerned the construction and operation of small houses would destroy the riparian zone and pollute the stream.



傳真 Fax No. +852 2314 3687 網頁 Website www.hkbws.org.hk









Figure 2. The Google Earth aerial photographs show that landscape changes including vegetation clearance and site formation were seen at the application sites (marked with red line) between 2015 and 2016. We consider that this is "destroy first, build later". We are concerned the approval of the current application would further legitimize the current misuse of the GB zone, leading to the promotion of "destroy first, develop later" attitudes among landowners in the locality.









| ☐ Urgent ☐ Return Receipt Requested ☐ Sign ☐ Encrypt ☐ Mark Subject Restricted ☐ Expand personal&publi