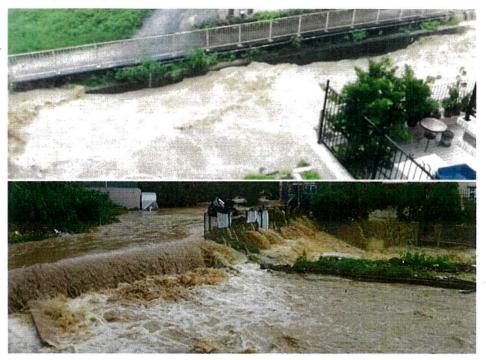

, which had heavy rainstorm and heavy wind and bring the flooding and landslide rush to the pedestrian and block the road, which from the nearly construction site. For example, in 2017 17 July, there was the amber rain came, in that day all of the Lung Mei Village, become flooding mixed with the soil from the construction site. This is severely affect the resident's safety and convenient. Hence, the village house should not be built. From the figure 1, you can see the photo in 2017.

I hope you would table these objection reasons to the vetting board for consideration.

\*I would like to keep this letter formal but NOT to disclose my name to any one, especially to the landlords, this might jeopardize my quiet, peace and safety to live in the village.

# Thank you for your kind attention!



Figure 1: The flooding due to the amber rain in 2017

就規劃申請/覆核提出意見 Making Comment on Planning Application / Review

參考編號

Reference Number:

220510-155740-48375

提交限期

Deadline for submission:

10/05/2022

提交日期及時間

Date and time of submission:

10/05/2022 15:57:40

有關的規劃申請編號

The application no. to which the comment relates:  $\ensuremath{\text{A/NE-TK/748}}$ 

「提意見人」姓名/名稱

先生 Mr. Lam Ka Hing

Name of person making this comment:

意見詳情

**Details of the Comment:** 

反對,住屋過於密集,引至附近交通阻塞,環境污染,增加引發火警危機,影響村民安 全、生活質數及生態環境。

| Urger | nt Return Receipt Requested                              |  | ☐ Mark Subject Restricted |  |  |  |
|-------|----------------------------------------------------------|--|---------------------------|--|--|--|
|       | FW: 反對申請編號 A/NE-TK/748-749綠化地帶興建小型房屋<br>10/05/2