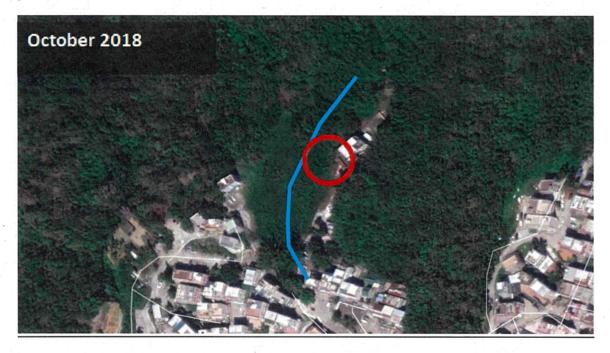

ments into consideration and reject the current applications. Thank you for your kind attention.









Yours faithfully, Wong Suet Mei **Conservation Officer** The Hong Kong Bird Watching Society

CC.

The Conservancy Association **Designing Hong Kong** Kadoorie Farm and Botanic Garden WWF - Hong Kong TrailWatch





網頁 Website www.hkbws.org.hk





Figure 1. The Google Earth aerial photograph in 2018 reveals that the proposed land for small houses (marked with red line) and its surrounding are well-vegetated and is performing the function to define the limit of sub-urban development. Moreover, the proposed houses are very close to the stream (marked with blue line), we are concerned the construction and operation of small houses would destroy the riparian zone and pollute the stream.











Figure 2. The Google Earth aerial photographs show that landscape changes including vegetation clearance and site formation were seen at the application sites (marked with red line) between 2015 and 2016. We consider that this is "destroy first, build later". We are concerned the approval of the current application would further legitimize the current misuse of the GB zone, leading to the promotion of "destroy first, develop later" attitudes among landowners in the locality.





#### 香港觀鳥會 Hong Kong Bird Watching Society

電話 Tel No. +852 2377 4387 傳真 Fax No. +852 2314 3687 電郵 E-mail

info@hkbws.org.hk 網頁 Website www.hkbws.org.hk

地址

香港九龍荔枝角青山道532號偉基大廈7C Address 7C, V Ga Building, 532 Castle Peak Road, Lai Chi Kok, Kowloon, Hong Kong





| ☐ Urgent ☐ Return Receipt Requested ☐