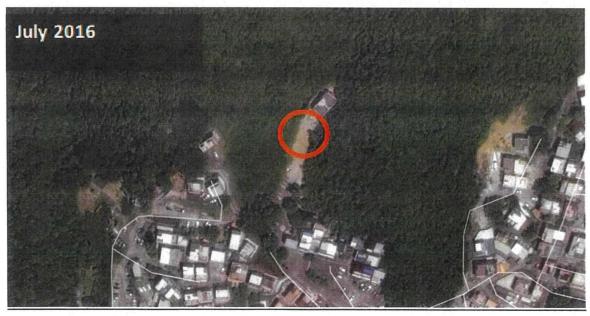

to define the limit of sub-urban development. Moreover, the proposed houses are very close to the stream (marked with blue line), we are concerned the construction and operation of small houses would destroy the riparian zone and pollute the stream.



傳真 Fax No. +852 2314 3687 網頁 Website www.hkbws.org.hk









Figure 2. The Google Earth aerial photographs show that landscape changes including vegetation clearance and site formation were seen at the application sites (marked with red line) between 2015 and 2016. We consider that this is "destroy first, build later". We are concerned the approval of the current application would further legitimize the current misuse of the GB zone, leading to the promotion of "destroy first, develop later" attitudes among landowners in the locality.









| ☐ Urgent ☐ Return Receipt Requested ☐ Sign ☐ Encrypt ☐ Mark Subject Restricted ☐ Expand personal&publi                                                                                                                                                                                                                                                                                      |
|---------------------------------------------------------------------------------------------------------------------------------------------------------------------------------------------------------------------------------------------------------------------------------------------------------------------------------------------------------------------------------------------|
| Objection to Planning Ap