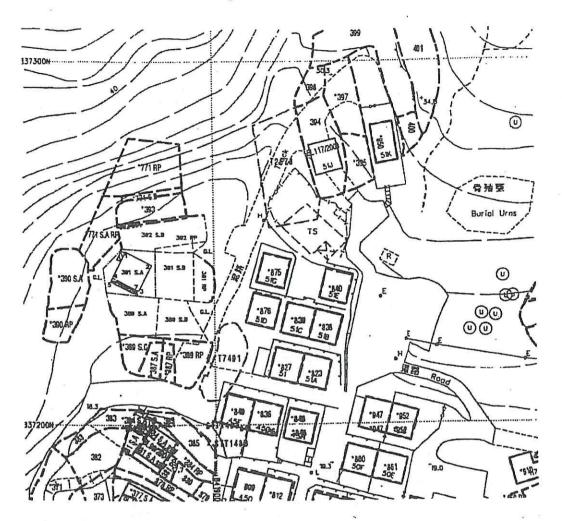

#### 6. Previous Application

The Site is the subject of a previous application No. A/NE-TK/243 for the same use at the same site submitted by a different applicant. This previous application was approved with conditions by the Committee on 14.12.2007 mainly on the ground that the proposed development complied with the Interim Criteria in that the Site fell entirely within the village 'environs' ('VE') and there was a general shortage of land in meeting the Small House demand. Details of the application are summarized at **Appendix III** and the location is shown on **Plan A-1**.

#### 7. Similar Applications

7.1 There are 33 similar applications for Small House development within the "GB" zone in the vicinity of the Site since the first promulgation of the Interim Criteria on 24.11.2000. Among them, 28 applications (No. A/NE-TK/140, 192, 211, 213, 226, 259, 260, 261, 262, 275, 276, 277, 278, 327, 328, 344, 362, 363, 367, 373, 375, 392, 393, 425, 440, 450 and 473 were all approved between 2002 and 2013 mainly on consideration of compliance with the Interim Criteria in that more than 50% of the footprints of the proposed Small Houses fell within the 'VE'; and that there was not sufficient land within the "V" zone to satisfy the Small House demand. Six applications (No. A/NE-TK/258, 263, 273, 274, 279 and 426) were rejected by the Committee/the Board on review mainly for the reasons of not being in line with the planning intention of the "GB" zone and not complying with the TPB PG-No. 10 in that the proposed development would involve extensive clearance of existing

natural vegetation and affect the existing natural landscape on the surrounding environment.

7.2 Details of the applications are summarized at **Appendix IV** and their locations are shown on **Plan A-1**.

#### 8. The Site and Its Surrounding Areas (Plans A-1, A-2 and photo on Plan A-3)

- 8.1 The Site is:
  - (a) a piece of vacant land covered with grasses;
  - (b) within the 'VE' of Lung Mei, Wong Chuk Tsuen and Tai Mei Tuk Villages; and
  - (c) accessible via local track and Tai Po Lung Mei Road off Ting Kok Road.
- 8.2 The surrounding areas are mainly rural in character. The village proper of Lung Mei, Tai Mei Tuk and Wong Chuk Tsuen is located to its south and east separated by a local track. To its north and west, there are natural slopes overgrown with trees and shrubs,