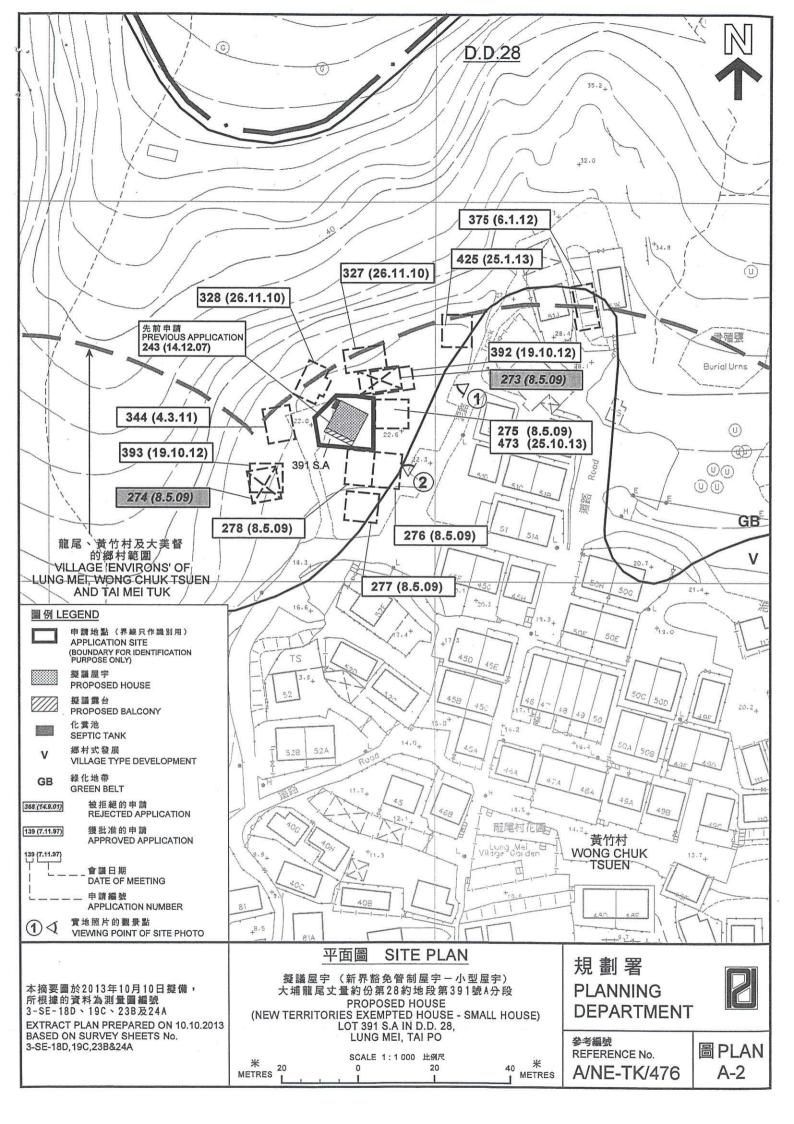

#### 8. The Site and Its Surrounding Areas (Plans A-1, A-2 and photo on Plan A-3)

- 8.1 The Site is:
  - (a) a piece of vacant land covered with grasses;
  - (b) within the 'VE' of Lung Mei, Wong Chuk Tsuen and Tai Mei Tuk Villages; and
  - (c) accessible via local track and Tai Po Lung Mei Road off Ting Kok Road.
- 8.2 The surrounding areas are mainly rural in character. The village proper of Lung Mei, Tai Mei Tuk and Wong Chuk Tsuen is located to its south and east separated by a local track. To its north and west, there are natural slopes overgrown with trees and shrubs,

#### 9. Planning Intention

The planning intention of the "GB" zone is primarily for defining the limits of urban and sub-urban development areas by natural features and to contain urban sprawl as well as to provide passive recreational outlets. There is a general presumption against development within this zone.