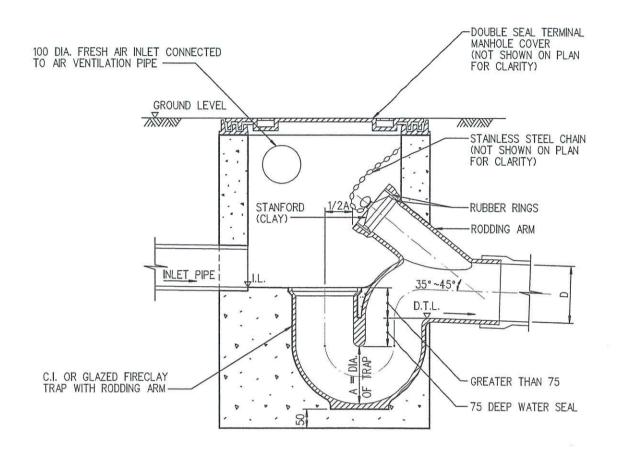

TYPICAL DETAIL OF CONCRETE SURROUND (N.T.S.)

| DEPTH FROM GROUND LEVEL TO<br>DISCONNECTING TRAP LEVEL<br>(DEPTH TO DTL) | MAX. DIA. OF<br>OUTLET PIPE<br>(D) | THICKNESS<br>OF WALL<br>(TH) | INTERNAL<br>LENGTH<br>(L) | INTERNAL<br>WIDTH<br>(W) | DIA. OF<br>RODDING<br>ARM |
|--------------------------------------------------------------------------|------------------------------------|------------------------------|---------------------------|--------------------------|---------------------------|
| 390 < DEPTH TO DTL ≤ 520                                                 | 150                                | 75                           | 400                       | 180                      | 100                       |
| 520 < DEPTH TO DTL ≤ 1 000                                               | 150                                | 125                          | 450                       | 450                      | 100                       |
| 1 500 MAX.                                                               | 225                                | 150                          | 600                       | 600                      | 150                       |

#### NOTES:

- 1. ALL DIMENSIONS ARE IN MILLIMETRES.
- 2. USED IN
- : CONNECTIONS IN AREAS WHERE THE WORKING SPACE IS NOT ADEQUATE FOR THE CONSTRUCTION OF TERMINAL MANHOLES TYPE T1\_1 & T2\_1.
- 3. FOUNDATION
- FOUNDATION OF MANHOLE VARIES WITH SITE CONDITION. THEREFORE, IT SHOULD BE DETERMINED ON SITE BY THE ENGINEER.
- 4. CONCRETE MIX
- : GRADE 30/20
- 5. FOR DEPTH TO DTL GREATER THAN 520, BENCHING SHOULD BE PROVIDED.
- FOR DEPTH TO DTL GREATER THAN 1 000, DETAILS OF STEP IRONS & COVER SHOULD BE SAME AS TERMINAL MANHOLE TYPE T1\_1
- 7. EACH TERMINAL MANHOLE SHOULD BE PROPERLY AIR VENTED IN ORDER TO AVOID BUILDING UP OF GASES INSIDE THE TERMINAL MANHOLE. THE FRESH AIR INLET OF THE MANHOLE CAN ONLY BE OMITTED IF OTHER ACCEPTABLE ARRANGEMENTS THAT SERVE THE PURPOSE OF AIR VENTILATION ARE PROVIDED IN THE UPSTREAM INTERNAL SEWERAGE.