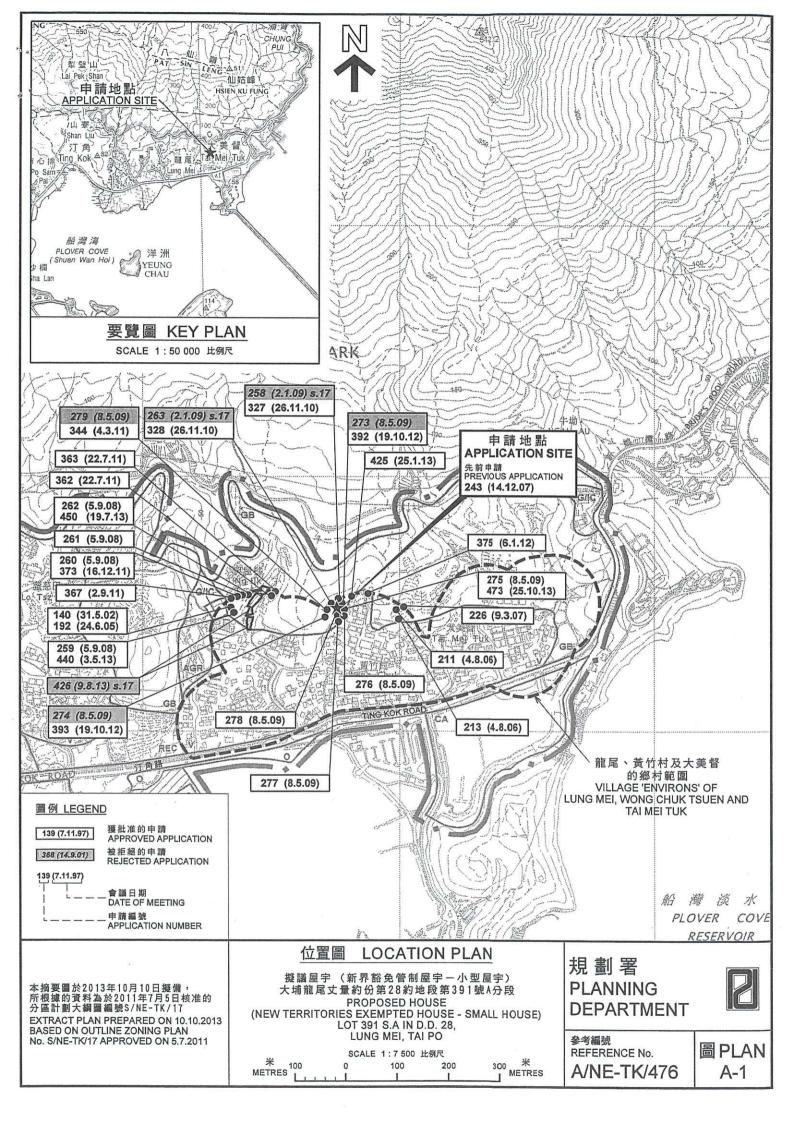

# LOCATION Plan

前往地圖: https://www.map.gov.hk/gm/geo:22.4747,114.2311?z=564

由「地理資訊地圖」網站提供: https://www.map.gov.hk

注意: 使用此地圖受「地理資訊地圖」的使用條款及條件以及知識產權告示約束。

RNTPC Paper No. A/NE-TK/476 For Consideration by the Rural and New Town Planning Committee on 8.11.2013

#### 6. Previous Application

The Site is the subject of a previous application No. A/NE-TK/243 for the same use at the same site submitted by a different applicant. This previous application was approved with conditions by the Committee on 14.12.2007 mainly on the ground that the proposed development complied with the Interim Criteria in that the Site fell entirely within the village 'environs' ('VE') and there was a general shortage of land in meeting the Small House demand. Details of the application are summarized at **Appendix III** and the location is shown on **Plan A-1**.

#### 7. Similar Applications

7.1 There are 33 similar applications for Small House development within the "GB" zone in the vicinity of the Site since the first promulgation of the Interim Criteria on 24.11.2000. Among them, 28 applications (No. A/NE-TK/140, 192, 211, 213, 226, 259, 260, 261, 262, 275, 276, 277, 278, 327, 328, 344, 362, 363, 367, 373, 375, 392, 393, 425, 440, 450 and 473 were all approved between 2002 and 2013 mainly on consideration of compliance with the Interim Criteria in that more than 50% of the footprints of the proposed Small Houses fell within the 'VE'; and that there was not sufficient land within the "V" zone to satisfy the Small House demand. Six applications (No. A/NE-TK/258, 263, 273, 274, 279 and 426) were rejected by the Committee/the Board on review mainly for the reasons of not being in line with the planning intention of the "GB" zone and not complying with the TPB PG-No. 10 in that the proposed development would involve extensive clearance of existing

natural vegetation and affect the existing natural landscape on the surrounding environment.

7.2 Details of the applications are summarized at **Appendix IV** and their locations are shown on **Plan A-1**.

#### 8. The Site and Its Surrounding Areas (Plans A-1, A-2 and photo on Plan A-3)

- 8.1 The Site is:
  - (a) a piece of vacant land covered with grasses;
  - (b) within the 'VE' of Lung Mei, Wong Chuk Tsuen and Tai Mei Tuk Villages; and
  - (c) accessible via local track and Tai Po Lung Mei Road off Ting Kok Road.
- 8.2 The surrounding areas are mainly rural in character. The village proper of Lung Mei, Tai Mei Tuk and Wong Chuk Tsuen is located to its south and east separated by a local track. To its north and west, there are natural slopes overgrown with trees and shrubs,