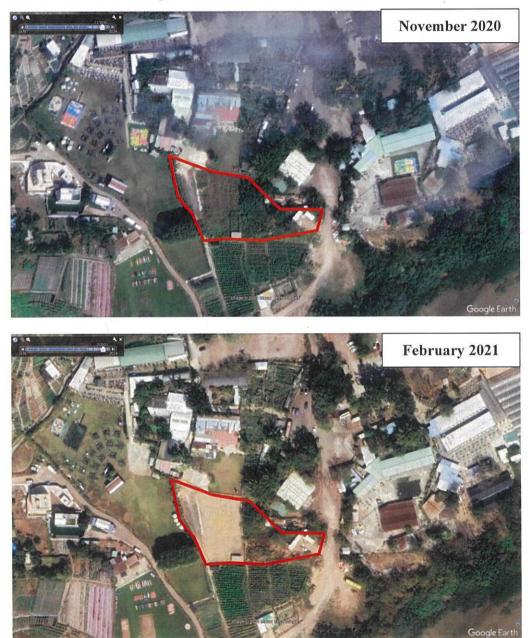

Form No. S16-III 表格第 S16-III 號

| r   |                                                                                                                                                                                                                                            |                                                                                                                                                  |  |  |  |  |  |
|-----|--------------------------------------------------------------------------------------------------------------------------------------------------------------------------------------------------------------------------------------------|--------------------------------------------------------------------------------------------------------------------------------------------------|--|--|--|--|--|
| (d) | Name and number of the re<br>statutory plan(s)<br>有關法定圖則的名稱及編號                                                                                                                                                                             | / S/NC-1K/19<br>/ 江角分寫計劃士編團                                                                                                                      |  |  |  |  |  |
| (e) | Land use zone(s) involved<br>涉及的土地用途地帶                                                                                                                                                                                                     | AGR                                                                                                                                              |  |  |  |  |  |
|     |                                                                                                                                                                                                                                            | Vacant                                                                                                                                           |  |  |  |  |  |
| (f) | <ul> <li>Current use(s)</li> <li>現時用途</li> <li>(If there are any Government, institution or community facilities, please illustrate plan and specify the use and gross floor area)</li> <li>(如有任何政府、機構或社區設施,請在圖則上顯示,並註明用途及總樓面面)</li> </ul> |                                                                                                                                                  |  |  |  |  |  |
| 4.  | "Current Land Owner"                                                                                                                                                                                                                       | of Application Site 申請地點的「現行土地擁有人」                                                                                                               |  |  |  |  |  |
| The | applicant 申請人 -                                                                                                                                                                                                                            |                                                                                                                                                  |  |  |  |  |  |
|     | is the sole "current land owner<br>是唯一的「現行土地擁有人」                                                                                                                                                                                           | * <sup>#&amp;</sup> (please proceed to Part 6 and attach documentary proof of ownership).<br><sup>#&amp;</sup> (請繼續填寫第 6 部分,並夾附業權證明文件)。          |  |  |  |  |  |
|     | is one of the "current land owners" <sup># &amp;</sup> (please attach documentary proof of ownership).<br>是其中一名「現行土地擁有人」 <sup>#</sup> 《 (請夾附業權證明文件)。                                                                                       |                                                                                                                                                  |  |  |  |  |  |
|     |                                                                                                                                                                                                                                            |                                                                                                                                                  |  |  |  |  |  |
|     | The application site is entirely 申請地點完全位於政府土地                                                                                                                                                                                              | on Government land (please proceed to Part 6).<br>二(請繼續填寫第 6 部分)。                                                                                |  |  |  |  |  |
| 5.  | Statement on Owner's C                                                                                                                                                                                                                     | onsent/Notification                                                                                                                              |  |  |  |  |  |
|     |                                                                                                                                                                                                                                            | /通知土地擁有人的陳述                                                                                                                                      |  |  |  |  |  |
| (a) | According to the record(s) of t                                                                                                                                                                                                            | he Land Registry as at                                                                                                                           |  |  |  |  |  |
|     | involves a total of                                                                                                                                                                                                                        | "current land owner(s) " <sup>#</sup> .<br>                                                                                                      |  |  |  |  |  |
| (b) | The applicant 申請人 –                                                                                                                                                                                                                        | · · ·                                                                                                                                            |  |  |  |  |  |
|     |                                                                                                                                                                                                                                            | "current land owner(s)" <sup>#</sup> .                                                                                                           |  |  |  |  |  |
|     |                                                                                                                                                                                                                                            | 名「現行土地擁有人」"的同意。                                                                                                                                  |  |  |  |  |  |
|     | Details of consent of "cu                                                                                                                                                                                                                  | rrent land owner(s)" <sup>#</sup> obtained 取得「現行土地擁有人」 <sup>#</sup> 同意的詳情                                                                        |  |  |  |  |  |
|     | 「現行+地擁有 Regis                                                                                                                                                                                                                              | umber/address of premises as shown in the record of the Land<br>try where consent(s) has/have been obtained<br>土地註冊處記錄已獲得同意的地段號碼/處所地址<br>(日/月/年) |  |  |  |  |  |
|     |                                                                                                                                                                                                                                            |                                                                                                                                                  |  |  |  |  |  |
|     |                                                                                                                                                                                                                                            |                                                                                                                                                  |  |  |  |  |  |
|     |                                                                                                                                                                                                                                            |                                                                                                                                                  |  |  |  |  |  |
|     | (Please use separate sheets if                                                                                                                                                                                                             | the space of any box above is insufficient. 如上列任何方格的空間不足,請另頁說明)                                                                                  |  |  |  |  |  |