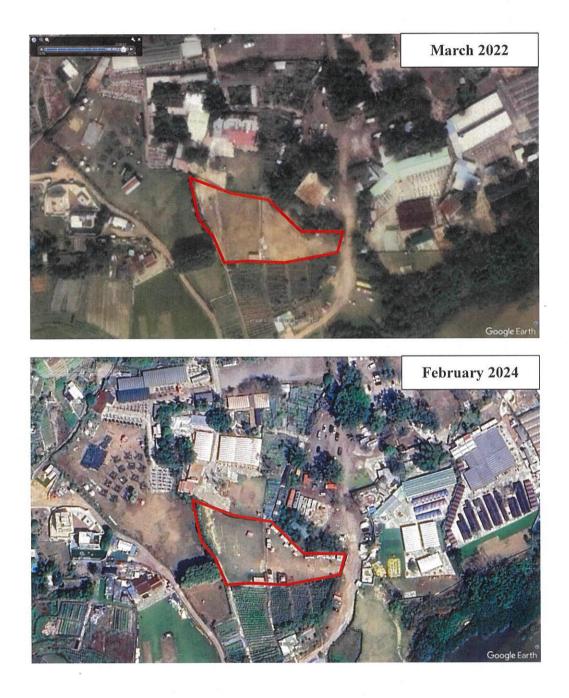

will not tolerate any deliberate action to destroy the rural and natural environment in the hope that the Board would give sympathetic consideration to subsequent development on the site concerned*"<sup>1</sup>. Therefore, this application should not be given any sympathetic consideration, or it will set an undesirable precedent for similar cases in future.

Yours faithfully, The Conservancy Association

<sup>1</sup> TPB Press Release. Available at: http://www.info.gov.hk/gia/general/201107/04/P201107040255.htm



長春社 since 1968

The Conservancy Association

Figure 1-4 The application site (marked in red) has been subject to land formation and vegetation clearance since February 2021. Some caravan-like structures seems to be put on the site since 2024.







The Conservancy Association