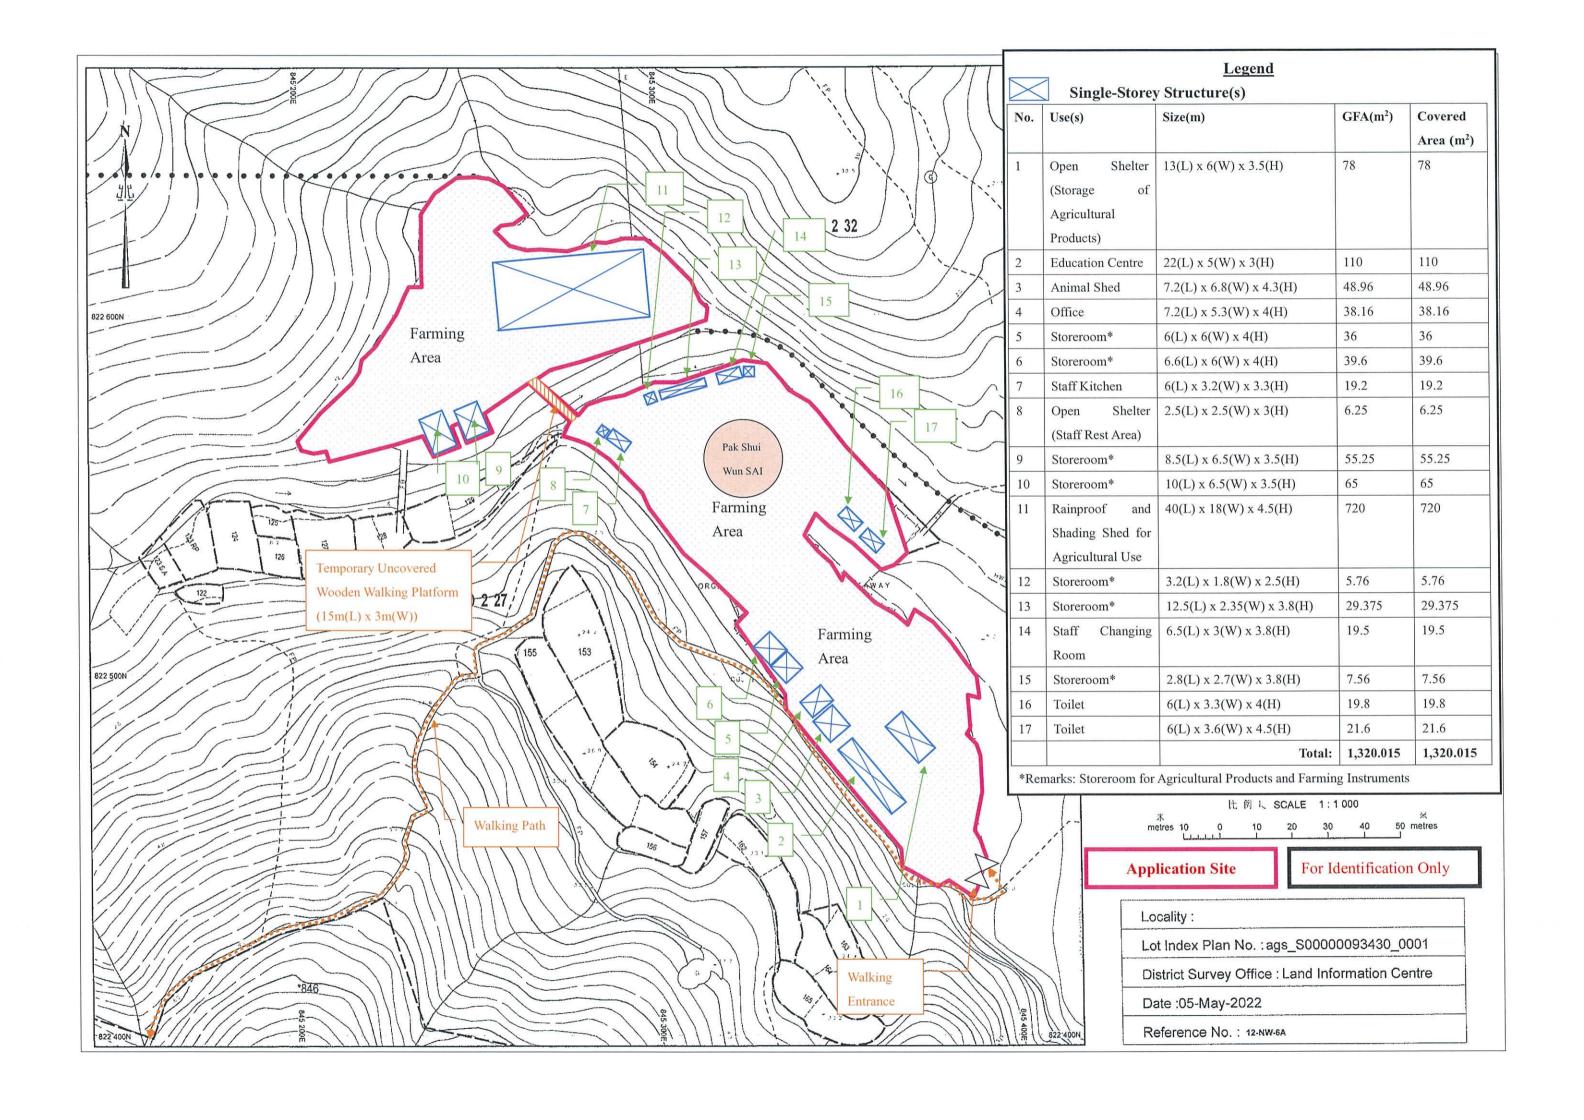

| 6. Type(s) of Application                                                                                                                                                                                                                                                         | 申請類別                                                |                                       |  |  |  |  |
|-----------------------------------------------------------------------------------------------------------------------------------------------------------------------------------------------------------------------------------------------------------------------------------|-----------------------------------------------------|---------------------------------------|--|--|--|--|
| (A) Temporary Use/Development of Land and/or Building Not Exceeding 3 Years in Rural Areas                                                                                                                                                                                        |                                                     |                                       |  |  |  |  |
| 位於鄉郊地區土地上及/或建築物內進行為期不超過三年的臨時用途/發展<br>(For Renewal of Permission for Temporary Use or Development in Rural Areas, please proceed to Part (B))                                                                                                                                      |                                                     |                                       |  |  |  |  |
|                                                                                                                                                                                                                                                                                   | n for Temporary Use or Developi<br> 途/發展的規劃許可續期,請填寫 |                                       |  |  |  |  |
| (文中国の一大学の大学の一大学の一大学の一大学の一大学の一大学の一大学の一大学の一大学の                                                                                                                                                                                                                                      | 20/ 致  改的观] 前 中領州 , 請 俱然                            | (的)部分)                                |  |  |  |  |
| (a) Proposed  Use(s)/development  TEMPORARY ORGANIC FARMLAND CUM EDUCATION  CENTRE                                                                                                                                                                                                |                                                     |                                       |  |  |  |  |
| use(s)/development CENTRE<br>擬議用途/發展                                                                                                                                                                                                                                              |                                                     |                                       |  |  |  |  |
|                                                                                                                                                                                                                                                                                   | (Dlagge illustrate the details of the own           | 1                                     |  |  |  |  |
| (b) Effective period of                                                                                                                                                                                                                                                           |                                                     | posal on a layout plan) (請用平面圖說明擬議詳情) |  |  |  |  |
| permission applied for                                                                                                                                                                                                                                                            | ▼ year(s) 年                                         |                                       |  |  |  |  |
| 申請的許可有效期                                                                                                                                                                                                                                                                          | □ month(s) 個月                                       |                                       |  |  |  |  |
| (c) Development Schedule 發展終                                                                                                                                                                                                                                                      | 田節表                                                 | <del></del>                           |  |  |  |  |
| Proposed uncovered land area                                                                                                                                                                                                                                                      | 擬議露天土地面積                                            | 9,667.735 sq.m <b>M</b> About 約       |  |  |  |  |
| Proposed covered land area 搊                                                                                                                                                                                                                                                      | <b>孫有上蓋土地面積</b>                                     | 1,320.015 sq.m ■About 約               |  |  |  |  |
| Proposed number of buildings                                                                                                                                                                                                                                                      | /structures 擬議建築物/構築物要                              |                                       |  |  |  |  |
| Proposed domestic floor area                                                                                                                                                                                                                                                      | 擬議住用樓面面積                                            | NILsq.m □About 約                      |  |  |  |  |
| Proposed non-domestic floor                                                                                                                                                                                                                                                       | 1,320.015 sq.m ■About 約                             |                                       |  |  |  |  |
| Proposed gross floor area 擬議總樓面面積 1,320.015 sq.m ☑About 約                                                                                                                                                                                                                         |                                                     |                                       |  |  |  |  |
| Proposed height and use(s) of different floors of buildings/structures (if applicable) 建築物/構築物的擬識高度及不同樓層的擬識用途 (如適用) (Please use separate sheets if the space below is insufficient) (如以下空間不足,請另頁說明) PLEASE REFER TO THE PROPOSED LAYOUT PLAN AT APPENDIX 4 OF PLANNING STATEMENT. |                                                     |                                       |  |  |  |  |
|                                                                                                                                                                                                                                                                                   |                                                     |                                       |  |  |  |  |
|                                                                                                                                                                                                                                                                                   |                                                     |                                       |  |  |  |  |
| Proposed number of car parking spaces by types 不同種類停車位的擬議數目                                                                                                                                                                                                                       |                                                     |                                       |  |  |  |  |
| Private Car Parking Spaces 私家                                                                                                                                                                                                                                                     | 車車位                                                 |                                       |  |  |  |  |
| Motorcycle Parking Spaces 電單                                                                                                                                                                                                                                                      | 車車位                                                 |                                       |  |  |  |  |
| Light Goods Vehicle Parking Spa                                                                                                                                                                                                                                                   | ces 輕型貨車泊車位                                         |                                       |  |  |  |  |
| Medium Goods Vehicle Parking                                                                                                                                                                                                                                                      | 그리 그는 그는 그는 그들은 그를 보고 있다.                           |                                       |  |  |  |  |
| Heavy Goods Vehicle Parking Sp                                                                                                                                                                                                                                                    |                                                     |                                       |  |  |  |  |
| Others (Please Specify) 其他 (訂                                                                                                                                                                                                                                                     | 列明)                                                 |                                       |  |  |  |  |
|                                                                                                                                                                                                                                                                                   |                                                     |                                       |  |  |  |  |
| Proposed number of loading/unlo                                                                                                                                                                                                                                                   | ading spaces 上落客貨車位的擬談                              | 數目                                    |  |  |  |  |
| Taxi Spaces 的士車位                                                                                                                                                                                                                                                                  |                                                     |                                       |  |  |  |  |
| Coach Spaces 旅遊巴車位                                                                                                                                                                                                                                                                |                                                     |                                       |  |  |  |  |
| Light Goods Vehicle Spaces 輕型                                                                                                                                                                                                                                                     | 01 1 0000 Tr. 1101 000                              |                                       |  |  |  |  |
| Medium Goods Vehicle Spaces                                                                                                                                                                                                                                                       |                                                     |                                       |  |  |  |  |
| Heavy Goods Vehicle Spaces 重                                                                                                                                                                                                                                                      |                                                     |                                       |  |  |  |  |
| Others (Please Specify) 其他 (部                                                                                                                                                                                                                                                     | <b>写列明)</b>                                         |                                       |  |  |  |  |
|                                                                                                                                                                                                                                                                                   |                                                     |                                       |  |  |  |  |