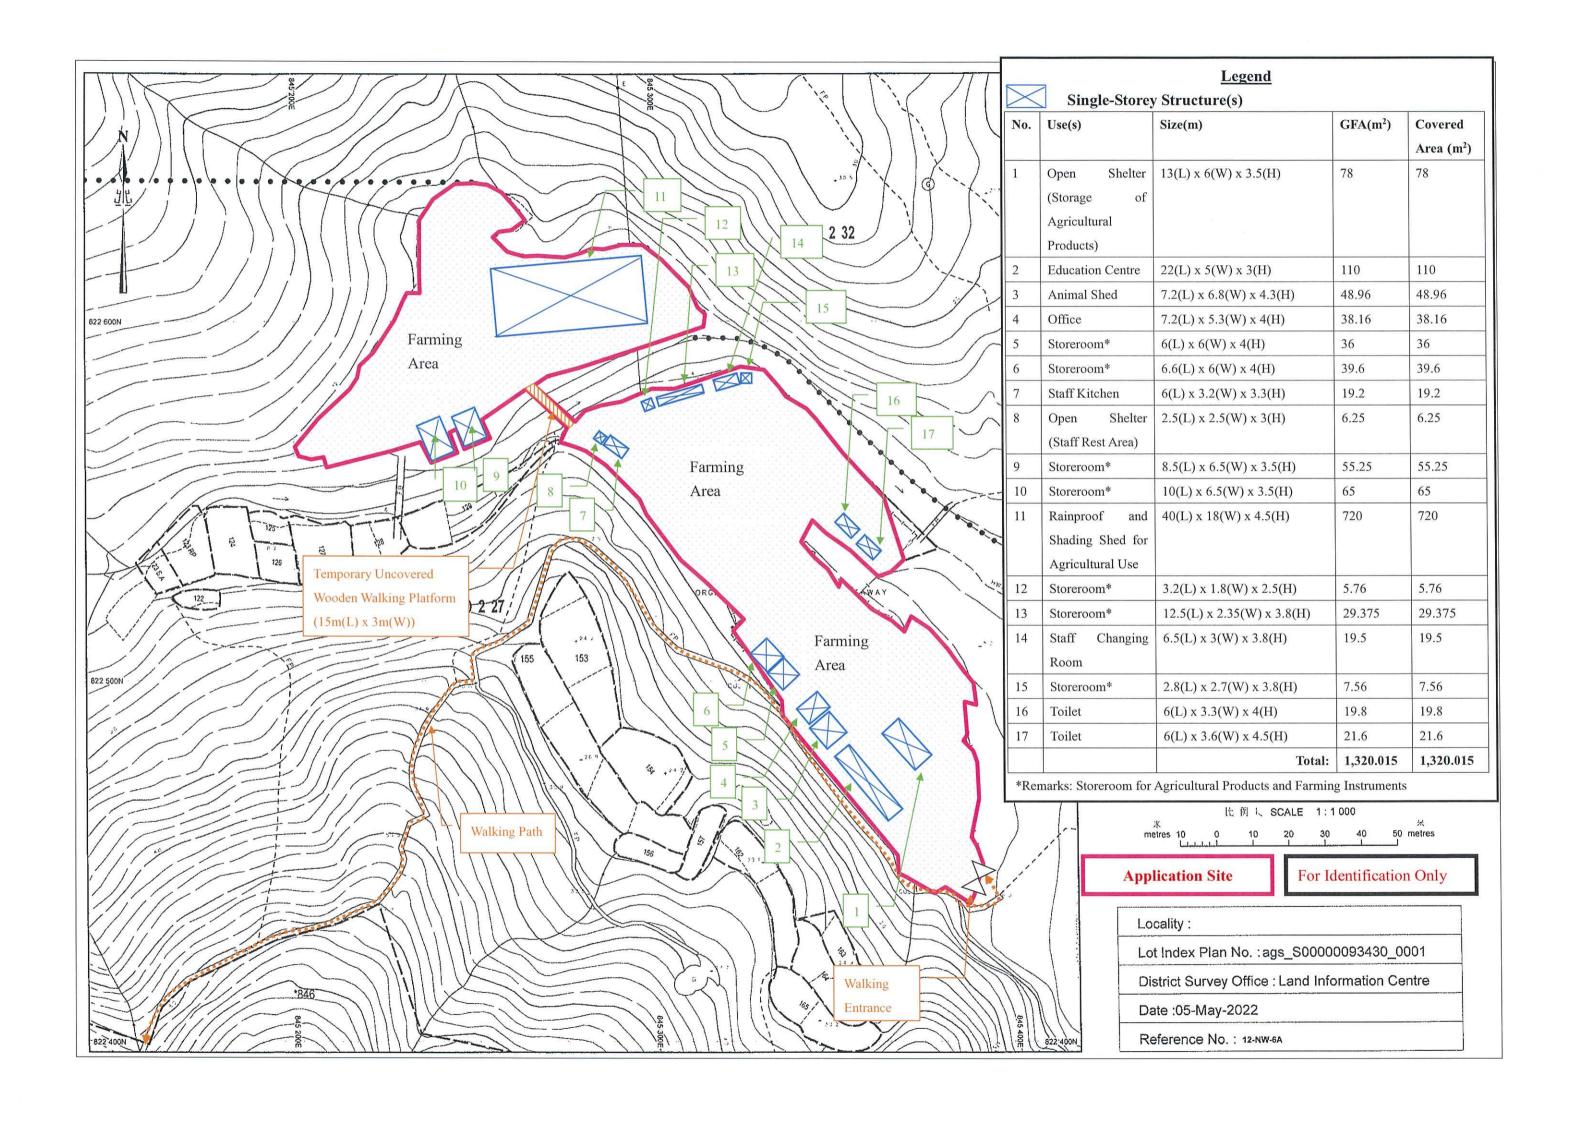

| 6. Type(s) of Application                                                                                                                                                                                                                                                         | 申請類別                                                |                                       |  |  |  |  |
|-----------------------------------------------------------------------------------------------------------------------------------------------------------------------------------------------------------------------------------------------------------------------------------|-----------------------------------------------------|---------------------------------------|--|--|--|--|
| (A) Temporary Use/Development of Land and/or Building Not Exceeding 3 Years in Rural Areas                                                                                                                                                                                        |                                                     |                                       |  |  |  |  |
| 位於鄉郊地區土地上及/或建築物內進行為期不超過三年的臨時用途/發展<br>(For Renewal of Permission for Temporary Use or Development in Rural Areas, please proceed to Part (B))                                                                                                                                      |                                                     |                                       |  |  |  |  |
|                                                                                                                                                                                                                                                                                   | n for Temporary Use or Developi<br> 途/發展的規劃許可續期,請填寫 |                                       |  |  |  |  |
| (文中国の一大学の大学の一大学の一大学の一大学の一大学の一大学の一大学の一大学の一大学の                                                                                                                                                                                                                                      | 20/ 致  改的观] 前 中領州 , 請 俱然                            | (的)部分)                                |  |  |  |  |
| (a) Proposed  Use(s)/development  TEMPORARY ORGANIC FARMLAND CUM EDUCATION  CENTRE                                                                                                                                                                                                |                                                     |                                       |  |  |  |  |
| use(s)/development CENTRE<br>擬議用途/發展                                                                                                                                                                                                                                              |                                                     |                                       |  |  |  |  |
|                                                                                                                                                                                                                                                                                   | (Dlagge illustrate the details of the own           | 1                                     |  |  |  |  |
| (b) Effective period of                                                                                                                                                                                                                                                           |                                                     | posal on a layout plan) (請用平面圖說明擬議詳情) |  |  |  |  |
| permission applied for                                                                                                                                                                                                                                                            | ▼ year(s) 年                                         |                                       |  |  |  |  |
| 申請的許可有效期                                                                                                                                                                                                                                                                          | □ month(s) 個月                                       |                                       |  |  |  |  |
| (c) Development Schedule 發展終                                                                                                                                                                                                                                                      | 田節表                                                 | <del></del>                           |  |  |  |  |
| Proposed uncovered land area                                                                                                                                                                                                                                                      | 擬議露天土地面積                                            | 9,667.735 sq.m <b>M</b> About 約       |  |  |  |  |
| Proposed covered land area 搊                                                                                                                                                                                                                                                      | <b>孫有上蓋土地面積</b>                                     | 1,320.015 sq.m ■About 約               |  |  |  |  |
| Proposed number of buildings                                                                                                                                                                                                                                                      | /structures 擬議建築物/構築物要                              |                                       |  |  |  |  |
| Proposed domestic floor area                                                                                                                                                                                                                                                      | 擬議住用樓面面積                                            | NILsq.m □About 約                      |  |  |  |  |
| Proposed non-domestic floor                                                                                                                                                                                                                                                       | 1,320.015 sq.m ■About 約                             |                                       |  |  |  |  |
| Proposed gross floor area 擬議總樓面面積 1,320.015 sq.m ☑About 約                                                                                                                                                                                                                         |                                                     |                                       |  |  |  |  |
| Proposed height and use(s) of different floors of buildings/structures (if applicable) 建築物/構築物的擬識高度及不同樓層的擬識用途 (如適用) (Please use separate sheets if the space below is insufficient) (如以下空間不足,請另頁說明) PLEASE REFER TO THE PROPOSED LAYOUT PLAN AT APPENDIX 4 OF PLANNING STATEMENT. |                                                     |                                       |  |  |  |  |
|                                                                                                                                                                                                                                                                                   |                                                     |                                       |  |  |  |  |
|                                                                                                                                                                                                                                                                                   |                                                     |                                       |  |  |  |  |
| Proposed number of car parking spaces by types 不同種類停車位的擬議數目                                                                                                                                                                                                                       |                                                     |                                       |  |  |  |  |
| Private Car Parking Spaces 私家                                                                                                                                                                                                                                                     | 車車位                                                 |                                       |  |  |  |  |
| Motorcycle Parking Spaces 電單                                                                                                                                                                                                                                                      | 車車位                                                 |                                       |  |  |  |  |
| Light Goods Vehicle Parking Spa                                                                                                                                                                                                                                                   | ces 輕型貨車泊車位                                         |                                       |  |  |  |  |
| Medium Goods Vehicle Parking                                                                                                                                                                                                                                                      | 그리 그는 그는 그는 그들은 그를 보고 있다.                           |                                       |  |  |  |  |
| Heavy Goods Vehicle Parking Sp                                                                                                                                                                                                                                                    |                                                     |                                       |  |  |  |  |
| Others (Please Specify) 其他 (訂                                                                                                                                                                                                                                                     | 列明)                                                 |                                       |  |  |  |  |
|                                                                                                                                                                                                                                                                                   |                                                     |                                       |  |  |  |  |
| Proposed number of loading/unlo                                                                                                                                                                                                                                                   | ading spaces 上落客貨車位的擬談                              | 數目                                    |  |  |  |  |
| Taxi Spaces 的士車位                                                                                                                                                                                                                                                                  |                                                     |                                       |  |  |  |  |
| Coach Spaces 旅遊巴車位                                                                                                                                                                                                                                                                |                                                     |                                       |  |  |  |  |
| Light Goods Vehicle Spaces 輕型                                                                                                                                                                                                                                                     | 01 1 0000 Tr. 1101 000                              |                                       |  |  |  |  |
| Medium Goods Vehicle Spaces                                                                                                                                                                                                                                                       |                                                     |                                       |  |  |  |  |
| Heavy Goods Vehicle Spaces 重                                                                                                                                                                                                                                                      |                                                     |                                       |  |  |  |  |
| Others (Please Specify) 其他 (部                                                                                                                                                                                                                                                     | <b>写列明)</b>                                         |                                       |  |  |  |  |
|                                                                                                                                                                                                                                                                                   |                                                     |                                       |  |  |  |  |