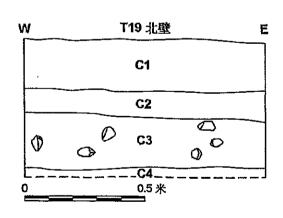

於宋代,下限可<br>能延續至元代。         | 與T18C4類同        |  |  |  |
|        |              | 6  | 5       | 土質土色近似第<br>層,T3無                    | 無          |                                       | T18無此層堆積        |  |  |  |
|        | j            | 7  | 11-16   | 深灰色土,此層層面非常平整,<br>且見散佈的炭末<br>,T3第5層 | 白瓷碗        | 顯系房屋建築的<br>居住面,早期遺<br>存,相當於北宋<br>至唐代。 | T19無形-腐株績       |  |  |  |
|        |              | 8  | 10-19   | 淺黃色土含石塊<br>,T3第6-8層                 | 無          |                                       | 與T18C5類同        |  |  |  |
|        |              | 9  | 12      | 非常純淨的白膏<br>泥                        | 無          |                                       | 與T18C6類同        |  |  |  |



圖一 白水碗遺址考古調查範圍



相一 白水碗地區週圍環境



圖二 白水碗遺址考古調查探方探孔分佈









圖七 探方T15剖面圖





圖八 探方T16剖面圖

圖九 探方T18剖面圖



圈十 探方T19剖面圖



圖十一 探方T17剖面圖



圖例

〇 2007年調查範圍

**現存文化堆積範圍** 

圖十二 白水碗遺址現存文化堆積位置



依據陳漢绲土地測量師行《西貫白水碗考古調查水準基點》

圖十三 T18、T19 與水準基點 BM3 的位置



相二 白水碗遺址探方T11東壁和南壁



相三 白水碗遺址探方T12西壁



相四 白水碗遺址探方T13西壁



相五 白水碗遗址探方T14西壁



相六 白水碗遺址探方T15南壁



相七 白水碗遺址探方T16南壁



相八 白水碗遺址探方T18東壁



相九 白水碗遺址探方T19西壁和北壁 相十 白水碗遺址探方T17北壁





相十一 白水碗遺址探方T19遺物出土



相十二 白水碗遺址T19C3出土青瓷



相十三 白水碗遺址T18C3出土陶瓷



相十四 海岸及河口景觀(由西向東攝)



相十五 海岸及河口景觀(由北向南攝)



相十六 海岸北角的木樁

#### 附錄5 回應與意見

#### 古物古蹟辦事處 2007年5月4日意見

海洋海南水 or in a service in the property. Service

では重要業務を構造 wide of the Stewart (1995)。



占物占職耕事政 ANTIQUITIES & MONUMENTS OFFICE ľ

ALC: HE

2721 2740

Septiments

2721 6216

本語類 - Ab red ( ) in LCS AM 63/1/49

a table and table and the second of the second of table at

李氏·黎邦 - 五、861

香港新界大埔 泰亨村灰沙園108號 中港考古研究室 正文建先生