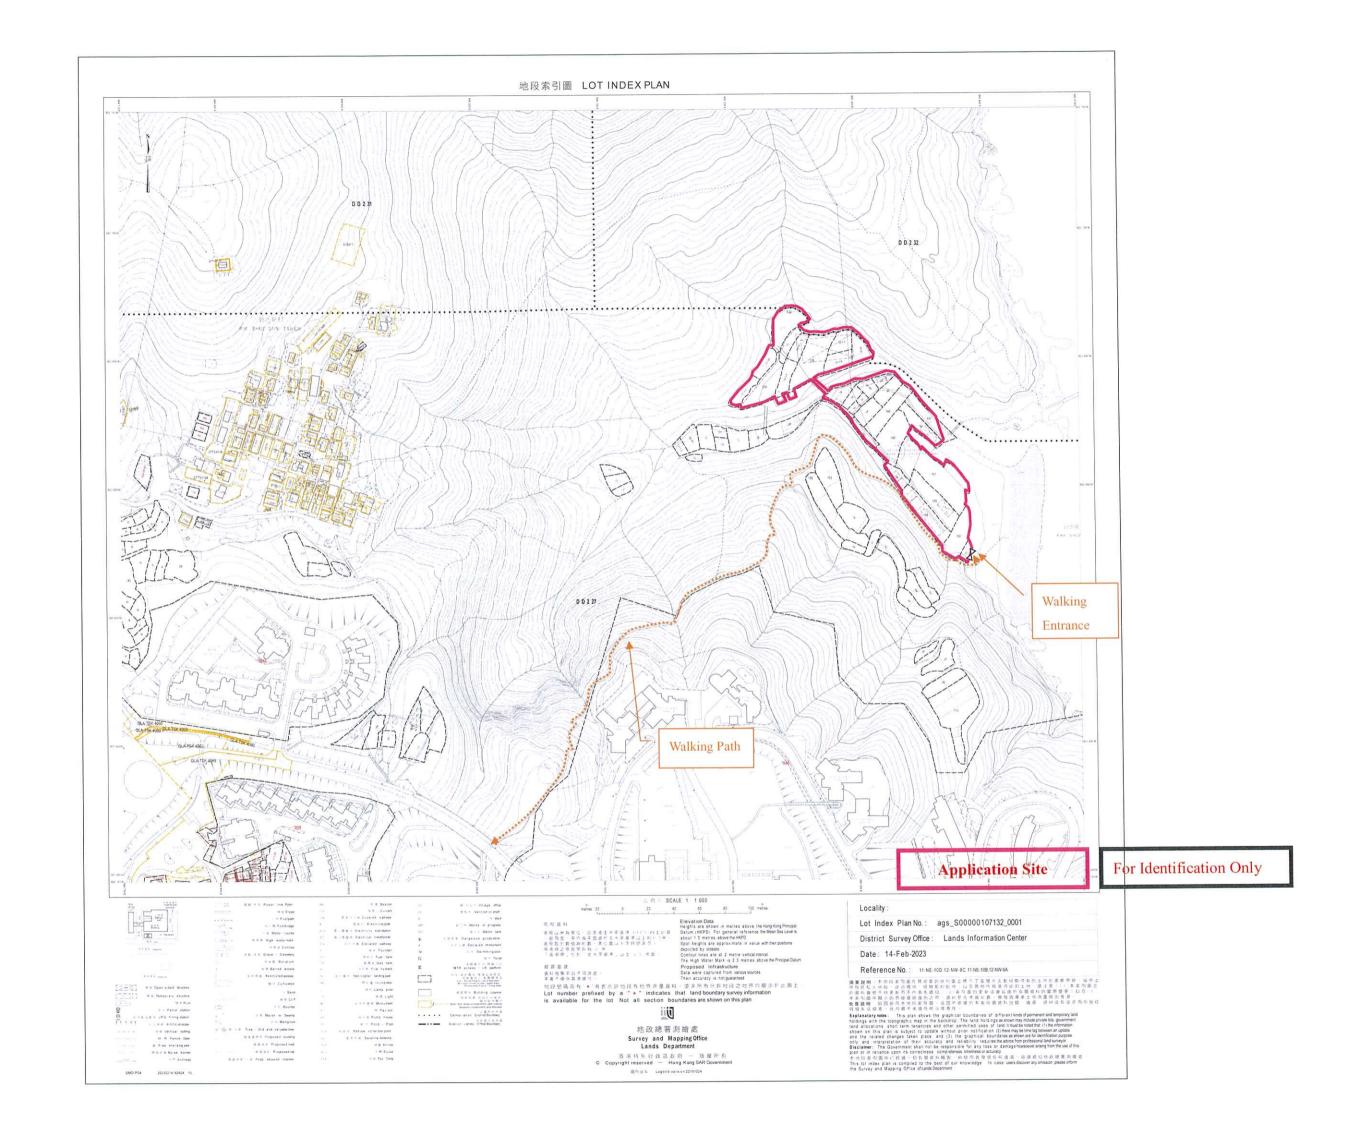

(□Mr. 先生 /□Mrs. 夫人 /□Miss 小姐 /□Ms. 女士 / ☑ Company 公司 /□ Organisation 機構 )

LANBASE SURVEYORS LIMITED 宏基測量師行有限公司

| 3.  | Application Site 申請地點                                                                                |                                                                                                                                                                                                                                                                                 |
|-----|------------------------------------------------------------------------------------------------------|---------------------------------------------------------------------------------------------------------------------------------------------------------------------------------------------------------------------------------------------------------------------------------|
| (a) | Full address / location / demarcation district and lot number (if applicable) 詳細地址/地點/丈量約份及地段號碼(如適用) | LOTS 130, 131A, 131RP, 132, 133, 134A, 134RP, 135, 136A, 136B, 136RP, 137A, 137RP, 138, 139A, 139RP, 140, 141, 142, 143, 144, 145, 146, 147(PART), 148, 149, 151, 152, 158, 159, 160 AND 161 IN D.D. 227 AND ADJOINING GOVERNMENT LAND, PAK SHUI WUN, SAI KUNG, NEW TERRITORIES |
| (b) | Site area and/or gross floor area involved<br>涉及的地盤面積及/或總樓面面<br>積                                    | ☑Site area 地盤面積 10,987.75 sq.m 平方米☑About 約 ☑Gross floor area 總樓面面積 1,320.015 sq.m 平方米☑About 約                                                                                                                                                                                   |
| (c) | Area of Government land included (if any)<br>所包括的政府土地面積(倘有)                                          | 132.75 sq.m 平方米 🗹 About 約                                                                                                                                                                                                                                                       |