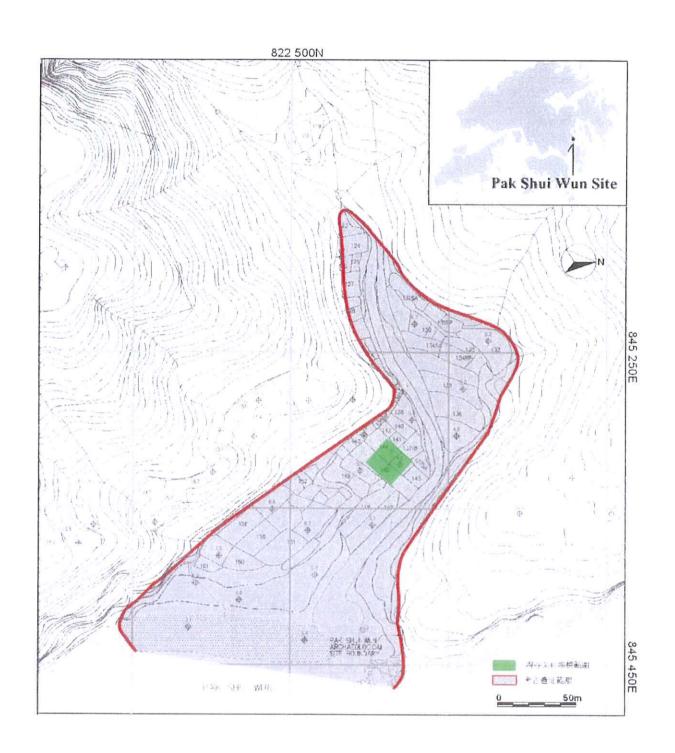

(□Mr. 先生 /□Mrs. 夫人 /□Miss 小姐 /□Ms. 女士 / ☑ Company 公司 /□ Organisation 機構 )

LANBASE SURVEYORS LIMITED 宏基測量師行有限公司

| 3.  | Application Site 申請地點                                                                                |                                                                                                                                                                                                                                                                                 |
|-----|------------------------------------------------------------------------------------------------------|---------------------------------------------------------------------------------------------------------------------------------------------------------------------------------------------------------------------------------------------------------------------------------|
| (a) | Full address / location / demarcation district and lot number (if applicable) 詳細地址/地點/丈量約份及地段號碼(如適用) | LOTS 130, 131A, 131RP, 132, 133, 134A, 134RP, 135, 136A, 136B, 136RP, 137A, 137RP, 138, 139A, 139RP, 140, 141, 142, 143, 144, 145, 146, 147(PART), 148, 149, 151, 152, 158, 159, 160 AND 161 IN D.D. 227 AND ADJOINING GOVERNMENT LAND, PAK SHUI WUN, SAI KUNG, NEW TERRITORIES |
| (b) | Site area and/or gross floor area involved<br>涉及的地盤面積及/或總樓面面<br>積                                    | ☑Site area 地盤面積 10,987.75 sq.m 平方米☑About 約 ☑Gross floor area 總樓面面積 1,320.015 sq.m 平方米☑About 約                                                                                                                                                                                   |
| (c) | Area of Government land included (if any)<br>所包括的政府土地面積(倘有)                                          | 132.75 sq.m 平方米 🗹 About 約                                                                                                                                                                                                                                                       |

| (d)      | stati                                                                                                                | ne and number of<br>utory plan(s)<br>周法定圖則的名稱及       |                                                          | APPROVED CLEAR WATER BA<br>NORTH OUTLINE ZONING PLAN<br>S/SK-CWBN/6                                                                  |                                                                |  |
|----------|----------------------------------------------------------------------------------------------------------------------|------------------------------------------------------|----------------------------------------------------------|--------------------------------------------------------------------------------------------------------------------------------------|----------------------------------------------------------------|--|
| (e)      | Land use zone(s) involved<br>涉及的土地用途地帶  CONSERVATION AREA ("CA")                                                     |                                                      |                                                          |                                                                                                                                      |                                                                |  |
|          |                                                                                                                      |                                                      |                                                          | AGRICULTURAL USE                                                                                                                     |                                                                |  |
| (f)      |                                                                                                                      | rent use(s)<br>好用途                                   |                                                          |                                                                                                                                      |                                                                |  |
|          |                                                                                                                      | 1713.25                                              |                                                          | (If there are any Government, institution or community<br>plan and specify the use and gross floor area)<br>(如有任何政府、機構或社區設施,請在圖則上顯示, | A9.70                                                          |  |
| 4.       | "Cı                                                                                                                  | irrent Land Ow                                       | ner" of A                                                | pplication Site 申請地點的「現行土地                                                                                                           | 也擁有人」                                                          |  |
| The      | applic                                                                                                               | cant 申請人 -                                           |                                                          | -                                                                                                                                    | 10                                                             |  |
|          | is the<br>是唯                                                                                                         | e sole "current land<br>一的「現行土地揃                     | owner" <sup>#&amp;</sup> (pl<br>有人」 <sup>#&amp;</sup> (訂 | ease proceed to Part 6 and attach documentary proof<br>背繼續填寫第 6 部分,並夾附業權證明文件)。                                                       | of ownership).                                                 |  |
|          | is one of the "current land owners". (please attach documentary proof of ownership).<br>是其中一名「現行土地擁有人」" (請夾附業權證明文件)。 |                                                      |                                                          |                                                                                                                                      |                                                                |  |
| <b>1</b> | is not a "current land owner".<br>並不是「現行土地擁有人」"。                                                                     |                                                      |                                                          |                                                                                                                                      |                                                                |  |
|          | The :<br>申請                                                                                                          | application site is en<br>地點完全位於政府                   | tirely on Go<br>土地上(請                                    | vernment land (please proceed to Part 6).<br>繼續填寫第6部分)。                                                                              |                                                                |  |
| 5.       | 5. Statement on Owner's Consent/Notification                                                                         |                                                      |                                                          |                                                                                                                                      |                                                                |  |
|          | 就土地擁有人的同意/通知土地擁有人的陳述                                                                                                 |                                                      |                                                          |                                                                                                                                      |                                                                |  |
| (a)      | Acce                                                                                                                 | ording to the record                                 | (s) of the Lar                                           | nd Registry as at 9/12/2022 & 10/1/2023 (DD/M)                                                                                       | M/YYYY), this application                                      |  |
|          | involves a total of                                                                                                  |                                                      |                                                          |                                                                                                                                      |                                                                |  |
|          |                                                                                                                      |                                                      |                                                          | 7班11年11年11年11年11年11年11年11年11年11年11年11年11年                                                                                            |                                                                |  |
| (b)      |                                                                                                                      | applicant 申請人 —                                      |                                                          |                                                                                                                                      |                                                                |  |
|          | V                                                                                                                    |                                                      |                                                          | "current land owner(s)".<br>現行土地擁有人」"的同意。                                                                                            |                                                                |  |
|          |                                                                                                                      |                                                      |                                                          |                                                                                                                                      |                                                                |  |
|          |                                                                                                                      |                                                      | of "current l                                            | and owner(s)" btained 取得「現行土地擁有人                                                                                                     |                                                                |  |
|          |                                                                                                                      | No. of 'Current<br>Land Owner(s)'<br>「現行土地擁有<br>人」數目 | Land Regist                                              | /address of premises as shown in the record of the ry where consent(s) has/have been obtained :冊處記錄已獲得同意的地段號碼/處所地址                   | Date of consent obtained<br>(DD/MM/YYYY)<br>取得同意的日期<br>(日/月/年) |  |
|          |                                                                                                                      | 1                                                    |                                                          | ), 131A, 131RP, 132, 133, 134A, 134RP,                                                                                               | 28/11/2022                                                     |  |
|          |                                                                                                                      | 1                                                    |                                                          | , 136B, 136RP, 137A, 137RP, 138, 139A,                                                                                               | *                                                              |  |
|          |                                                                                                                      |                                                      |                                                          | 0, 141, 142, 143, 144, 145, 146, 147, 148,                                                                                           |                                                                |  |
|          |                                                                                                                      |                                                      |                                                          | 152, 158, 159, 160 AND 161 IN D.D. 227,                                                                                              | w:                                                             |  |
|          |                                                                                                                      |                                                      |                                                          | I WUN, SAI KUNG, NEW TERRITORIES                                                                                                     |                                                                |  |
|          | (Please use separate sheets if the space of any box above is insufficient. 如上列任何方格的空間不足,請另頁說明)                       |                                                      |                                                          |                                                                                                                                      |                                                                |  |