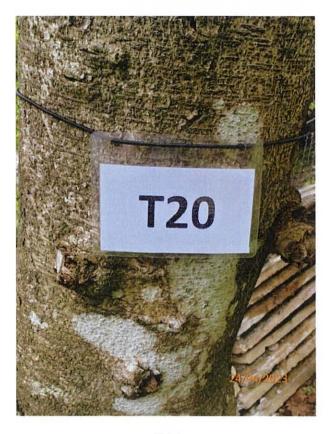

| dia<br>請<br>幹<br>                                                   | imeter at bi<br>註明盡量》<br>直徑及品和 | measure(s) to minimise the impact(s). For tree felling, please state the number, reast height and species of the affected trees (if possible) 或少影響的措施。如涉及砍伐樹木,請說明受影響樹木的數目、及胸高度的樹重(倘可)                                                                                                                                                                 |
|---------------------------------------------------------------------|--------------------------------|-------------------------------------------------------------------------------------------------------------------------------------------------------------------------------------------------------------------------------------------------------------------------------------------------------------------------------------------------------|
| 位於鄉郊地區臨時用                                                           |                                |                                                                                                                                                                                                                                                                                                                                                       |
| (a) Application number to w<br>the permission relates<br>與許可有關的申請編號 | vhich                          | A//                                                                                                                                                                                                                                                                                                                                                   |
| (b) Date of approval<br>獲批給許可的日期                                    |                                | (DD 日/MM 月/YYYY 年)                                                                                                                                                                                                                                                                                                                                    |
| (c) Date of expiry<br>許可屆滿日期                                        |                                | (DD 日/MM 月/YYYY 年)                                                                                                                                                                                                                                                                                                                                    |
| (d) Approved use/development<br>已批給許可的用途/發展                         |                                |                                                                                                                                                                                                                                                                                                                                                       |
| (e) Approval conditions<br>附帶條件                                     |                                | The permission does not have any approval condition 許可並沒有任何附帶條件 Applicant has complied with all the approval conditions 申請人已履行全部附帶條件 Applicant has not yet complied with the following approval condition(s): 申請人仍未履行下列附帶條件:  Reason(s) for non-compliance: 仍未履行的原因:  (Please use separate sheets if the space above is insufficient) (如以上空間不足,請另頁說明) |
| (f) Renewal period sought<br>要求的續期期間                                |                                | □ year(s) 年 □ month(s) 個月                                                                                                                                                                                                                                                                                                                             |