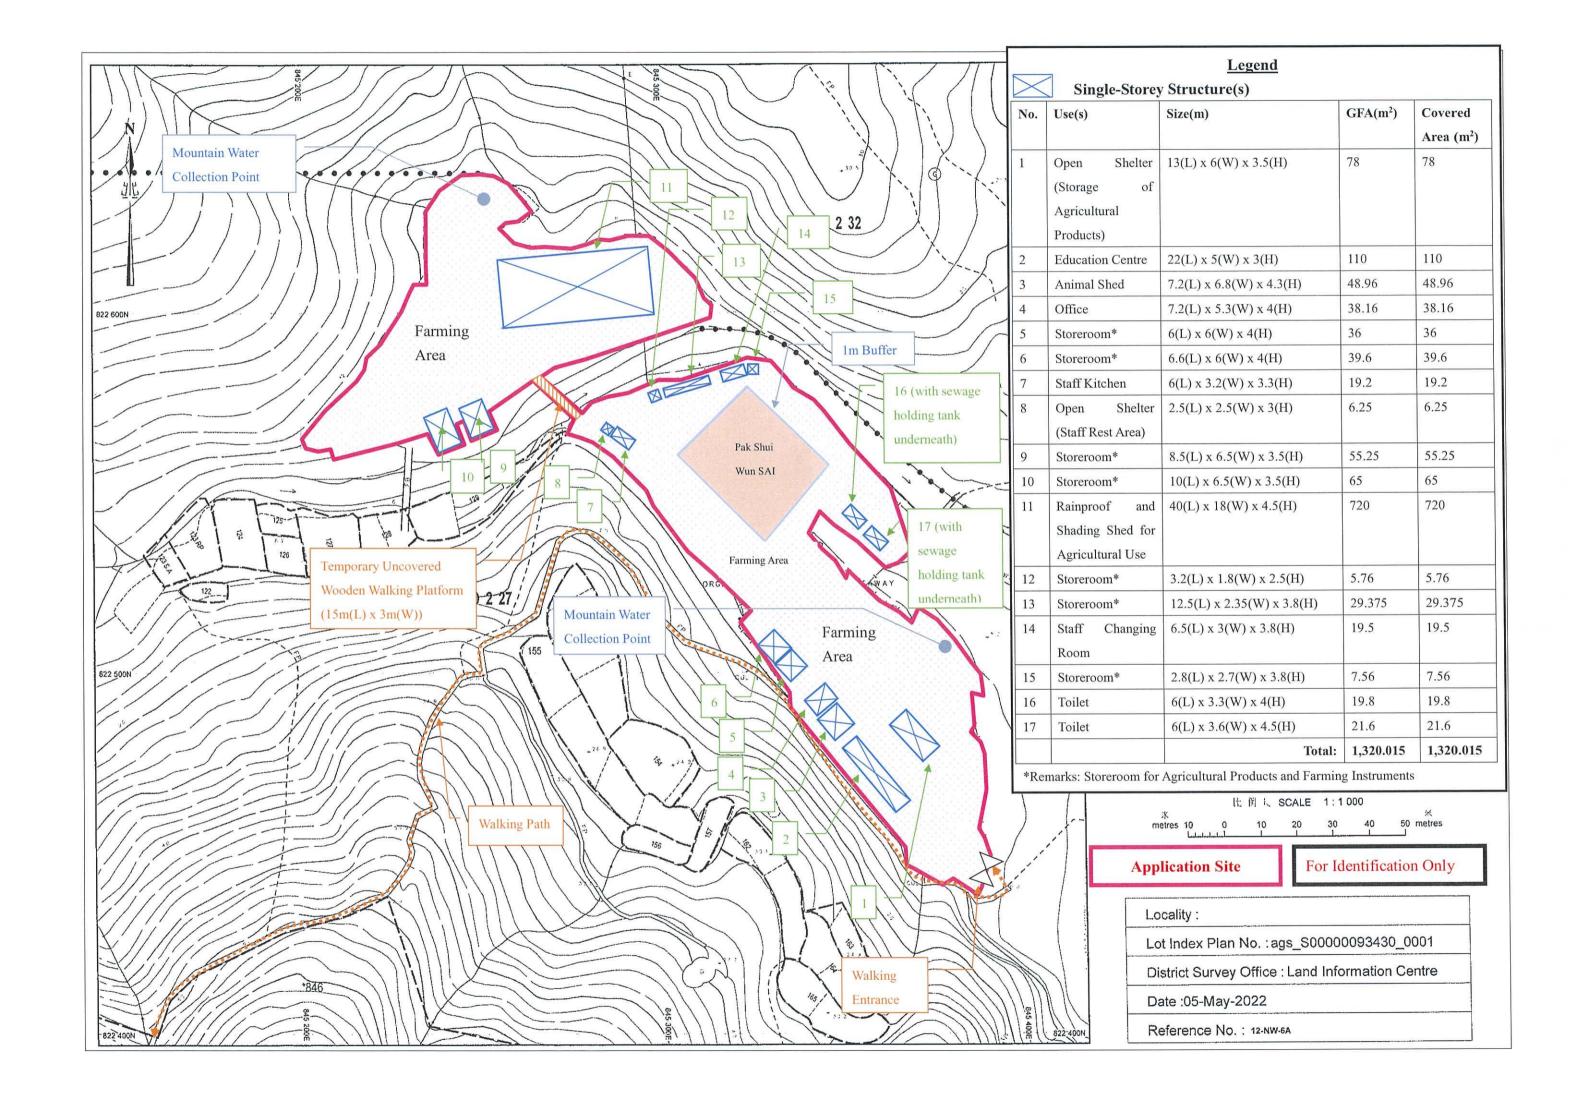

(□Mr. 先生 /□Mrs. 夫人 /□Miss 小姐 /□Ms. 女士 / ☑ Company 公司 /□ Organisation 機構 )

LANBASE SURVEYORS LIMITED 宏基測量師行有限公司

| 3.  | Application Site 申請地點                                                                                |                                                                                                                                                                                                                                                                                 |
|-----|------------------------------------------------------------------------------------------------------|---------------------------------------------------------------------------------------------------------------------------------------------------------------------------------------------------------------------------------------------------------------------------------|
| (a) | Full address / location / demarcation district and lot number (if applicable) 詳細地址/地點/丈量約份及地段號碼(如適用) | LOTS 130, 131A, 131RP, 132, 133, 134A, 134RP, 135, 136A, 136B, 136RP, 137A, 137RP, 138, 139A, 139RP, 140, 141, 142, 143, 144, 145, 146, 147(PART), 148, 149, 151, 152, 158, 159, 160 AND 161 IN D.D. 227 AND ADJOINING GOVERNMENT LAND, PAK SHUI WUN, SAI KUNG, NEW TERRITORIES |
| (b) | Site area and/or gross floor area involved<br>涉及的地盤面積及/或總樓面面<br>積                                    | ☑Site area 地盤面積 10,987.75 sq.m 平方米☑About 約 ☑Gross floor area 總樓面面積 1,320.015 sq.m 平方米☑About 約                                                                                                                                                                                   |
| (c) | Area of Government land included (if any)<br>所包括的政府土地面積(倘有)                                          | 132.75 sq.m 平方米 🗹 About 約                                                                                                                                                                                                                                                       |

| (d)      | stati                                                                                                                | ne and number of<br>utory plan(s)<br>周法定圖則的名稱及       |                                                          | APPROVED CLEAR WATER BA<br>NORTH OUTLINE ZONING PLAN<br>S/SK-CWBN/6                                                                  |                                                                |  |
|----------|----------------------------------------------------------------------------------------------------------------------|------------------------------------------------------|----------------------------------------------------------|--------------------------------------------------------------------------------------------------------------------------------------|----------------------------------------------------------------|--|
| (e)      | Land use zone(s) involved<br>涉及的土地用途地帶  CONSERVATION AREA ("CA")                                                     |                                                      |                                                          |                                                                                                                                      |                                                                |  |
|          |                                                                                                                      |                                                      |                                                          | AGRICULTURAL USE                                                                                                                     |                                                                |  |
| (f)      |                                                                                                                      | rent use(s)<br>好用途                                   |                                                          |                                                                                                                                      |                                                                |  |
|          |                                                                                                                      | 1713.25                                              |                                                          | (If there are any Government, institution or community<br>plan and specify the use and gross floor area)<br>(如有任何政府、機構或社區設施,請在圖則上顯示, | A9.70                                                          |  |
| 4.       | "Cı                                                                                                                  | irrent Land Ow                                       | ner" of A                                                | pplication Site 申請地點的「現行土地                                                                                                           | 也擁有人」                                                          |  |
| The      | applic                                                                                                               | cant 申請人 -                                           |                                                          | -                                                                                                                                    | 10                                                             |  |
|          | is the<br>是唯                                                                                                         | e sole "current land<br>一的「現行土地揃                     | owner" <sup>#&amp;</sup> (pl<br>有人」 <sup>#&amp;</sup> (訂 | ease proceed to Part 6 and attach documentary proof<br>背繼續填寫第 6 部分,並夾附業權證明文件)。                                                       | of ownership).                                                 |  |
|          | is one of the "current land owners". (please attach documentary proof of ownership).<br>是其中一名「現行土地擁有人」" (請夾附業權證明文件)。 |                                                      |                                                          |                                                                                                                                      |                                                                |  |
| <b>1</b> | is not a "current land owner".<br>並不是「現行土地擁有人」"。                                                                     |                                                      |                                                          |                                                                                                                                      |                                                                |  |
|          | The :<br>申請                                                                                                          | application site is en<br>地點完全位於政府                   | tirely on Go<br>土地上(請                                    | vernment land (please proceed to Part 6).<br>繼續填寫第6部分)。                                                                              |                                                                |  |
| 5.       | 5. Statement on Owner's Consent/Notification                                                                         |                                                      |                                                          |                                                                                                                                      |                                                                |  |
|          | 就土地擁有人的同意/通知土地擁有人的陳述                                                                                                 |                                                      |                                                          |                                                                                                                                      |                                                                |  |
| (a)      | Acce                                                                                                                 | ording to the record                                 | (s) of the Lar                                           | nd Registry as at 9/12/2022 & 10/1/2023 (DD/M)                                                                                       | M/YYYY), this application                                      |  |
|          | involves a total of                                                                                                  |                                                      |                                                          |                                                                                                                                      |                                                                |  |
|          |                                                                                                                      |                                                      |                                                          | 7班11年11年11年11年11年11年11年11年11年11年11年11年11年                                                                                            |                                                                |  |
| (b)      |                                                                                                                      | applicant 申請人 —                                      |                                                          |                                                                                                                                      |                                                                |  |
|          | V                                                                                                                    |                                                      |                                                          | "current land owner(s)".<br>現行土地擁有人」"的同意。                                                                                            |                                                                |  |
|          |                                                                                                                      |                                                      |                                                          |                                                                                                                                      |                                                                |  |
|          |                                                                                                                      |                                                      | of "current l                                            | and owner(s)" btained 取得「現行土地擁有人                                                                                                     |                                                                |  |
|          |                                                                                                                      | No. of 'Current<br>Land Owner(s)'<br>「現行土地擁有<br>人」數目 | Land Regist                                              | /address of premises as shown in the record of the ry where consent(s) has/have been obtained :冊處記錄已獲得同意的地段號碼/處所地址                   | Date of consent obtained<br>(DD/MM/YYYY)<br>取得同意的日期<br>(日/月/年) |  |
|          |                                                                                                                      | 1                                                    |                                                          | ), 131A, 131RP, 132, 133, 134A, 134RP,                                                                                               | 28/11/2022                                                     |  |
|          |                                                                                                                      | 1                                                    |                                                          | , 136B, 136RP, 137A, 137RP, 138, 139A,                                                                                               | *                                                              |  |
|          |                                                                                                                      |                                                      |                                                          | 0, 141, 142, 143, 144, 145, 146, 147, 148,                                                                                           |                                                                |  |
|          |                                                                                                                      |                                                      |                                                          | 152, 158, 159, 160 AND 161 IN D.D. 227,                                                                                              | w:                                                             |  |
|          |                                                                                                                      |                                                      |                                                          | I WUN, SAI KUNG, NEW TERRITORIES                                                                                                     |                                                                |  |
|          | (Please use separate sheets if the space of any box above is insufficient. 如上列任何方格的空間不足,請另頁說明)                       |                                                      |                                                          |                                                                                                                                      |                                                                |  |

| 6. Type(s) of Application                                                                                                                                                                                                                                                         | 申請類別                                                |                                       |  |  |  |  |
|-----------------------------------------------------------------------------------------------------------------------------------------------------------------------------------------------------------------------------------------------------------------------------------|-----------------------------------------------------|---------------------------------------|--|--|--|--|
| (A) Temporary Use/Development of Land and/or Building Not Exceeding 3 Years in Rural Areas                                                                                                                                                                                        |                                                     |                                       |  |  |  |  |
| 位於鄉郊地區土地上及/或建築物內進行為期不超過三年的臨時用途/發展<br>(For Renewal of Permission for Temporary Use or Development in Rural Areas, please proceed to Part (B))                                                                                                                                      |                                                     |                                       |  |  |  |  |
|                                                                                                                                                                                                                                                                                   | n for Temporary Use or Developi<br> 途/發展的規劃許可續期,請填寫 |                                       |  |  |  |  |
| (文中国の一大学の大学の一大学の一大学の一大学の一大学の一大学の一大学の一大学の一大学の                                                                                                                                                                                                                                      | 20/ 致  改的观] 前 中領州 , 請 俱然                            | (的)部分)                                |  |  |  |  |
| (a) Proposed  Use(s)/development  TEMPORARY ORGANIC FARMLAND CUM EDUCATION  CENTRE                                                                                                                                                                                                |                                                     |                                       |  |  |  |  |
| use(s)/development CENTRE<br>擬議用途/發展                                                                                                                                                                                                                                              |                                                     |                                       |  |  |  |  |
|                                                                                                                                                                                                                                                                                   | (Dlagge illustrate the details of the own           | 1                                     |  |  |  |  |
| (b) Effective period of                                                                                                                                                                                                                                                           |                                                     | posal on a layout plan) (請用平面圖說明擬議詳情) |  |  |  |  |
| permission applied for                                                                                                                                                                                                                                                            | ▼ year(s) 年                                         |                                       |  |  |  |  |
| 申請的許可有效期                                                                                                                                                                                                                                                                          | □ month(s) 個月                                       |                                       |  |  |  |  |
| (c) Development Schedule 發展終                                                                                                                                                                                                                                                      | 田節表                                                 | <del></del>                           |  |  |  |  |
| Proposed uncovered land area                                                                                                                                                                                                                                                      | 擬議露天土地面積                                            | 9,667.735 sq.m <b>M</b> About 約       |  |  |  |  |
| Proposed covered land area 搊                                                                                                                                                                                                                                                      | <b>孫有上蓋土地面積</b>                                     | 1,320.015 sq.m ■About 約               |  |  |  |  |
| Proposed number of buildings                                                                                                                                                                                                                                                      | /structures 擬議建築物/構築物要                              |                                       |  |  |  |  |
| Proposed domestic floor area                                                                                                                                                                                                                                                      | 擬議住用樓面面積                                            | NILsq.m □About 約                      |  |  |  |  |
| Proposed non-domestic floor                                                                                                                                                                                                                                                       | 1,320.015 sq.m ■About 約                             |                                       |  |  |  |  |
| Proposed gross floor area 擬議總樓面面積 1,320.015 sq.m ☑About 約                                                                                                                                                                                                                         |                                                     |                                       |  |  |  |  |
| Proposed height and use(s) of different floors of buildings/structures (if applicable) 建築物/構築物的擬識高度及不同樓層的擬識用途 (如適用) (Please use separate sheets if the space below is insufficient) (如以下空間不足,請另頁說明) PLEASE REFER TO THE PROPOSED LAYOUT PLAN AT APPENDIX 4 OF PLANNING STATEMENT. |                                                     |                                       |  |  |  |  |
|                                                                                                                                                                                                                                                                                   |                                                     |                                       |  |  |  |  |
|                                                                                                                                                                                                                                                                                   |                                                     |                                       |  |  |  |  |
| Proposed number of car parking spaces by types 不同種類停車位的擬議數目                                                                                                                                                                                                                       |                                                     |                                       |  |  |  |  |
| Private Car Parking Spaces 私家                                                                                                                                                                                                                                                     | 車車位                                                 |                                       |  |  |  |  |
| Motorcycle Parking Spaces 電單                                                                                                                                                                                                                                                      | 車車位                                                 |                                       |  |  |  |  |
| Light Goods Vehicle Parking Spa                                                                                                                                                                                                                                                   | ces 輕型貨車泊車位                                         |                                       |  |  |  |  |
| Medium Goods Vehicle Parking                                                                                                                                                                                                                                                      | 그리 그는 그는 그는 그들은 그를 보고 있다.                           |                                       |  |  |  |  |
| Heavy Goods Vehicle Parking Sp                                                                                                                                                                                                                                                    |                                                     |                                       |  |  |  |  |
| Others (Please Specify) 其他 (訂                                                                                                                                                                                                                                                     | 列明)                                                 |                                       |  |  |  |  |
|                                                                                                                                                                                                                                                                                   |                                                     |                                       |  |  |  |  |
| Proposed number of loading/unlo                                                                                                                                                                                                                                                   | ading spaces 上落客貨車位的擬談                              | 數目                                    |  |  |  |  |
| Taxi Spaces 的士車位                                                                                                                                                                                                                                                                  |                                                     |                                       |  |  |  |  |
| Coach Spaces 旅遊巴車位                                                                                                                                                                                                                                                                |                                                     |                                       |  |  |  |  |
| Light Goods Vehicle Spaces 輕型                                                                                                                                                                                                                                                     | 01 1 0000 Tr. 1101 000                              |                                       |  |  |  |  |
| Medium Goods Vehicle Spaces                                                                                                                                                                                                                                                       |                                                     |                                       |  |  |  |  |
| Heavy Goods Vehicle Spaces 重                                                                                                                                                                                                                                                      |                                                     |                                       |  |  |  |  |
| Others (Please Specify) 其他 (部                                                                                                                                                                                                                                                     | <b>写列明)</b>                                         |                                       |  |  |  |  |
|                                                                                                                                                                                                                                                                                   |                                                     |                                       |  |  |  |  |