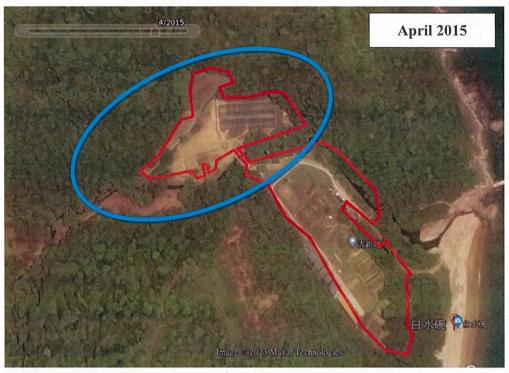

### 1. Name of Applicant 申請人姓名/名稱

(□Mr. 先生 /□Mrs. 夫人 /□Miss 小姐 /□Ms. 女士 /☑Company 公司 /□Organisation 機構 )

SEEDS OF JOY COMMUNITY LIMITED 愉悅社區有限公司

2. Name of Authorised Agent (if applicable) 獲授權代理人姓名/名稱(如適用)

(□Mr. 先生 /□Mrs. 夫人 /□Miss 小姐 /□Ms. 女士 / ☑ Company 公司 /□ Organisation 機構 )

LANBASE SURVEYORS LIMITED 宏基測量師行有限公司

| 3.  | Application Site 申請地點                                                                                |                                                                                                                                                                                                                                                                                 |
|-----|------------------------------------------------------------------------------------------------------|---------------------------------------------------------------------------------------------------------------------------------------------------------------------------------------------------------------------------------------------------------------------------------|
| (a) | Full address / location / demarcation district and lot number (if applicable) 詳細地址/地點/丈量約份及地段號碼(如適用) | LOTS 130, 131A, 131RP, 132, 133, 134A, 134RP, 135, 136A, 136B, 136RP, 137A, 137RP, 138, 139A, 139RP, 140, 141, 142, 143, 144, 145, 146, 147(PART), 148, 149, 151, 152, 158, 159, 160 AND 161 IN D.D. 227 AND ADJOINING GOVERNMENT LAND, PAK SHUI WUN, SAI KUNG, NEW TERRITORIES |
| (b) | Site area and/or gross floor area involved<br>涉及的地盤面積及/或總樓面面<br>積                                    | ☑Site area 地盤面積 10,987.75 sq.m 平方米☑About 約 ☑Gross floor area 總樓面面積 1,320.015 sq.m 平方米☑About 約                                                                                                                                                                                   |
| (c) | Area of Government land included (if any)<br>所包括的政府土地面積(倘有)                                          | 132.75 sq.m 平方米 🗹 About 約                                                                                                                                                                                                                                                       |

| (d)      | stati                                                                                                                | ne and number of<br>utory plan(s)<br>周法定圖則的名稱及       |                                                          | APPROVED CLEAR WATER BA<br>NORTH OUTLINE ZONING PLAN<br>S/SK-CWBN/6                                                                  |                                                                |  |
|----------|----------------------------------------------------------------------------------------------------------------------|------------------------------------------------------|----------------------------------------------------------|--------------------------------------------------------------------------------------------------------------------------------------|----------------------------------------------------------------|--|
| (e)      | Land use zone(s) involved<br>涉及的土地用途地帶  CONSERVATION AREA ("CA")                                                     |                                                      |                                                          |                                                                                                                                      |                                                                |  |
|          |                                                                                                                      |                                                      |                                                          | AGRICULTURAL USE                                                                                                                     |                                                                |  |
| (f)      |                                                                                                                      | rent use(s)<br>好用途                                   |                                                          |                                                                                                                                      |                                                                |  |
|          |                                                                                                                      | 1713.25                                              |                                                          | (If there are any Government, institution or community<br>plan and specify the use and gross floor area)<br>(如有任何政府、機構或社區設施,請在圖則上顯示, | A9.70                                                          |  |
| 4.       | "Cı                                                                                                                  | irrent Land Ow                                       | ner" of A                                                | pplication Site 申請地點的「現行土地                                                                                                           | 也擁有人」                                                          |  |
| The      | applic                                                                                                               | cant 申請人 -                                           |                                                          | -                                                                                                                                    | 10                                                             |  |
|          | is the<br>是唯                                                                                                         | e sole "current land<br>一的「現行土地揃                     | owner" <sup>#&amp;</sup> (pl<br>有人」 <sup>#&amp;</sup> (訂 | ease proceed to Part 6 and attach documentary proof<br>背繼續填寫第 6 部分,並夾附業權證明文件)。                                                       | of ownership).                                                 |  |
|          | is one of the "current land owners". (please attach documentary proof of ownership).<br>是其中一名「現行土地擁有人」" (請夾附業權證明文件)。 |                                                      |                                                          |                                                                                                                                      |                                                                |  |
| <b>1</b> | is not a "current land owner".<br>並不是「現行土地擁有人」"。                                                                     |                                                      |                                                          |                                                                                                                                      |                                                                |  |
|          | The :<br>申請                                                                                                          | application site is en<br>地點完全位於政府                   | tirely on Go<br>土地上(請                                    | vernment land (please proceed to Part 6).<br>繼續填寫第6部分)。                                                                              |                                                                |  |
| 5.       | 5. Statement on Owner's Consent/Notification                                                                         |                                                      |                                                          |                                                                                                                                      |                                                                |  |
|          | 就土地擁有人的同意/通知土地擁有人的陳述                                                                                                 |                                                      |                                                          |                                                                                                                                      |                                                                |  |
| (a)      | Acce                                                                                                                 | ording to the record                                 | (s) of the Lar                                           | nd Registry as at 9/12/2022 & 10/1/2023 (DD/M)                                                                                       | M/YYYY), this application                                      |  |
|          | involves a total of                                                                                                  |                                                      |                                                          |                                                                                                                                      |                                                                |  |
|          |                                                                                                                      |                                                      |                                                          | 7班11年11年11年11年11年11年11年11年11年11年11年11年11年                                                                                            |                                                                |  |
| (b)      |                                                                                                                      | applicant 申請人 —                                      |                                                          |                                                                                                                                      |                                                                |  |
|          | V                                                                                                                    |                                                      |                                                          | "current land owner(s)".<br>現行土地擁有人」"的同意。                                                                                            |                                                                |  |
|          |                                                                                                                      |                                                      |                                                          |                                                                                                                                      |                                                                |  |
|          |                                                                                                                      |                                                      | of "current l                                            | and owner(s)" btained 取得「現行土地擁有人                                                                                                     |                                                                |  |
|          |                                                                                                                      | No. of 'Current<br>Land Owner(s)'<br>「現行土地擁有<br>人」數目 | Land Regist                                              | /address of premises as shown in the record of the ry where consent(s) has/have been obtained :冊處記錄已獲得同意的地段號碼/處所地址                   | Date of consent obtained<br>(DD/MM/YYYY)<br>取得同意的日期<br>(日/月/年) |  |
|          |                                                                                                                      | 1                                                    |                                                          | ), 131A, 131RP, 132, 133, 134A, 134RP,                                                                                               | 28/11/2022                                                     |  |
|          |                                                                                                                      | 1                                                    |                                                          | , 136B, 136RP, 137A, 137RP, 138, 139A,                                                                                               | *                                                              |  |
|          |                                                                                                                      |                                                      |                                                          | 0, 141, 142, 143, 144, 145, 146, 147, 148,                                                                                           |                                                                |  |
|          |                                                                                                                      |                                                      |                                                          | 152, 158, 159, 160 AND 161 IN D.D. 227,                                                                                              | w:                                                             |  |
|          |                                                                                                                      |                                                      |                                                          | I WUN, SAI KUNG, NEW TERRITORIES                                                                                                     |                                                                |  |
|          | (Please use separate sheets if the space of any box above is insufficient. 如上列任何方格的空間不足,請另頁說明)                       |                                                      |                                                          |                                                                                                                                      |                                                                |  |