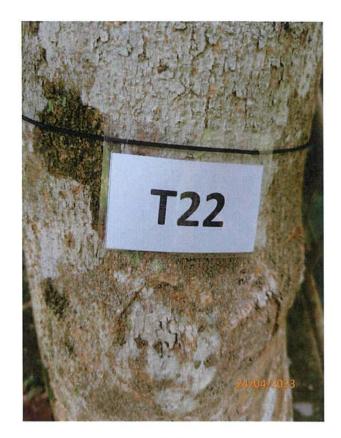

| dia<br>請<br>幹<br>                                                   | imeter at bi<br>註明盡量》<br>直徑及品和 | measure(s) to minimise the impact(s). For tree felling, please state the number, reast height and species of the affected trees (if possible) 或少影響的措施。如涉及砍伐樹木,請說明受影響樹木的數目、及胸高度的樹重(倘可)                                                                                                                                                                 |
|---------------------------------------------------------------------|--------------------------------|-------------------------------------------------------------------------------------------------------------------------------------------------------------------------------------------------------------------------------------------------------------------------------------------------------------------------------------------------------|
| 位於鄉郊地區臨時用                                                           |                                |                                                                                                                                                                                                                                                                                                                                                       |
| (a) Application number to w<br>the permission relates<br>與許可有關的申請編號 | vhich                          | A//                                                                                                                                                                                                                                                                                                                                                   |
| (b) Date of approval<br>獲批給許可的日期                                    |                                | (DD 日/MM 月/YYYY 年)                                                                                                                                                                                                                                                                                                                                    |
| (c) Date of expiry<br>許可屆滿日期                                        |                                | (DD 日/MM 月/YYYY 年)                                                                                                                                                                                                                                                                                                                                    |
| (d) Approved use/development<br>已批給許可的用途/發展                         |                                |                                                                                                                                                                                                                                                                                                                                                       |
| (e) Approval conditions<br>附帶條件                                     |                                | The permission does not have any approval condition 許可並沒有任何附帶條件 Applicant has complied with all the approval conditions 申請人已履行全部附帶條件 Applicant has not yet complied with the following approval condition(s): 申請人仍未履行下列附帶條件:  Reason(s) for non-compliance: 仍未履行的原因:  (Please use separate sheets if the space above is insufficient) (如以上空間不足,請另頁說明) |
| (f) Renewal period sought<br>要求的續期期間                                |                                | □ year(s) 年 □ month(s) 個月                                                                                                                                                                                                                                                                                                                             |