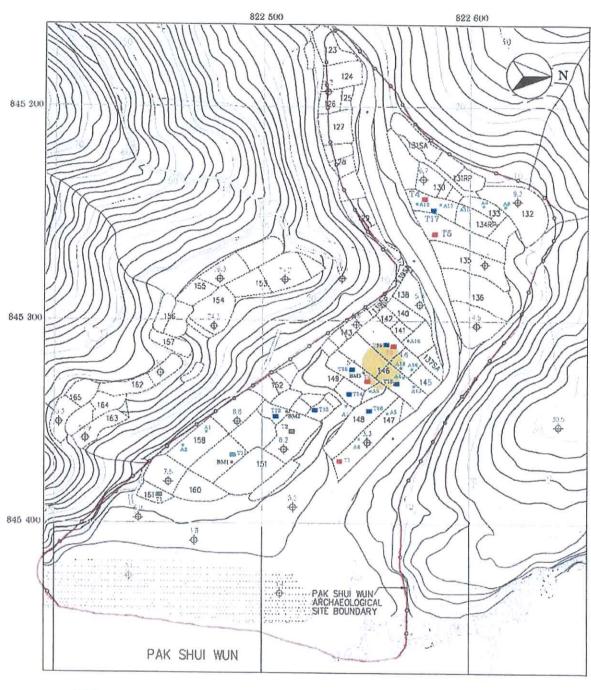

(□Mr. 先生 /□Mrs. 夫人 /□Miss 小姐 /□Ms. 女士 / ☑ Company 公司 /□ Organisation 機構 )

LANBASE SURVEYORS LIMITED 宏基測量師行有限公司

| 3.  | Application Site 申請地點                                                                                |                                                                                                                                                                                                                                                                                 |
|-----|------------------------------------------------------------------------------------------------------|---------------------------------------------------------------------------------------------------------------------------------------------------------------------------------------------------------------------------------------------------------------------------------|
| (a) | Full address / location / demarcation district and lot number (if applicable) 詳細地址/地點/丈量約份及地段號碼(如適用) | LOTS 130, 131A, 131RP, 132, 133, 134A, 134RP, 135, 136A, 136B, 136RP, 137A, 137RP, 138, 139A, 139RP, 140, 141, 142, 143, 144, 145, 146, 147(PART), 148, 149, 151, 152, 158, 159, 160 AND 161 IN D.D. 227 AND ADJOINING GOVERNMENT LAND, PAK SHUI WUN, SAI KUNG, NEW TERRITORIES |
| (b) | Site area and/or gross floor area involved<br>涉及的地盤面積及/或總樓面面<br>積                                    | ☑Site area 地盤面積 10,987.75 sq.m 平方米☑About 約 ☑Gross floor area 總樓面面積 1,320.015 sq.m 平方米☑About 約                                                                                                                                                                                   |
| (c) | Area of Government land included (if any)<br>所包括的政府土地面積(倘有)                                          | 132.75 sq.m 平方米 🗹 About 約                                                                                                                                                                                                                                                       |