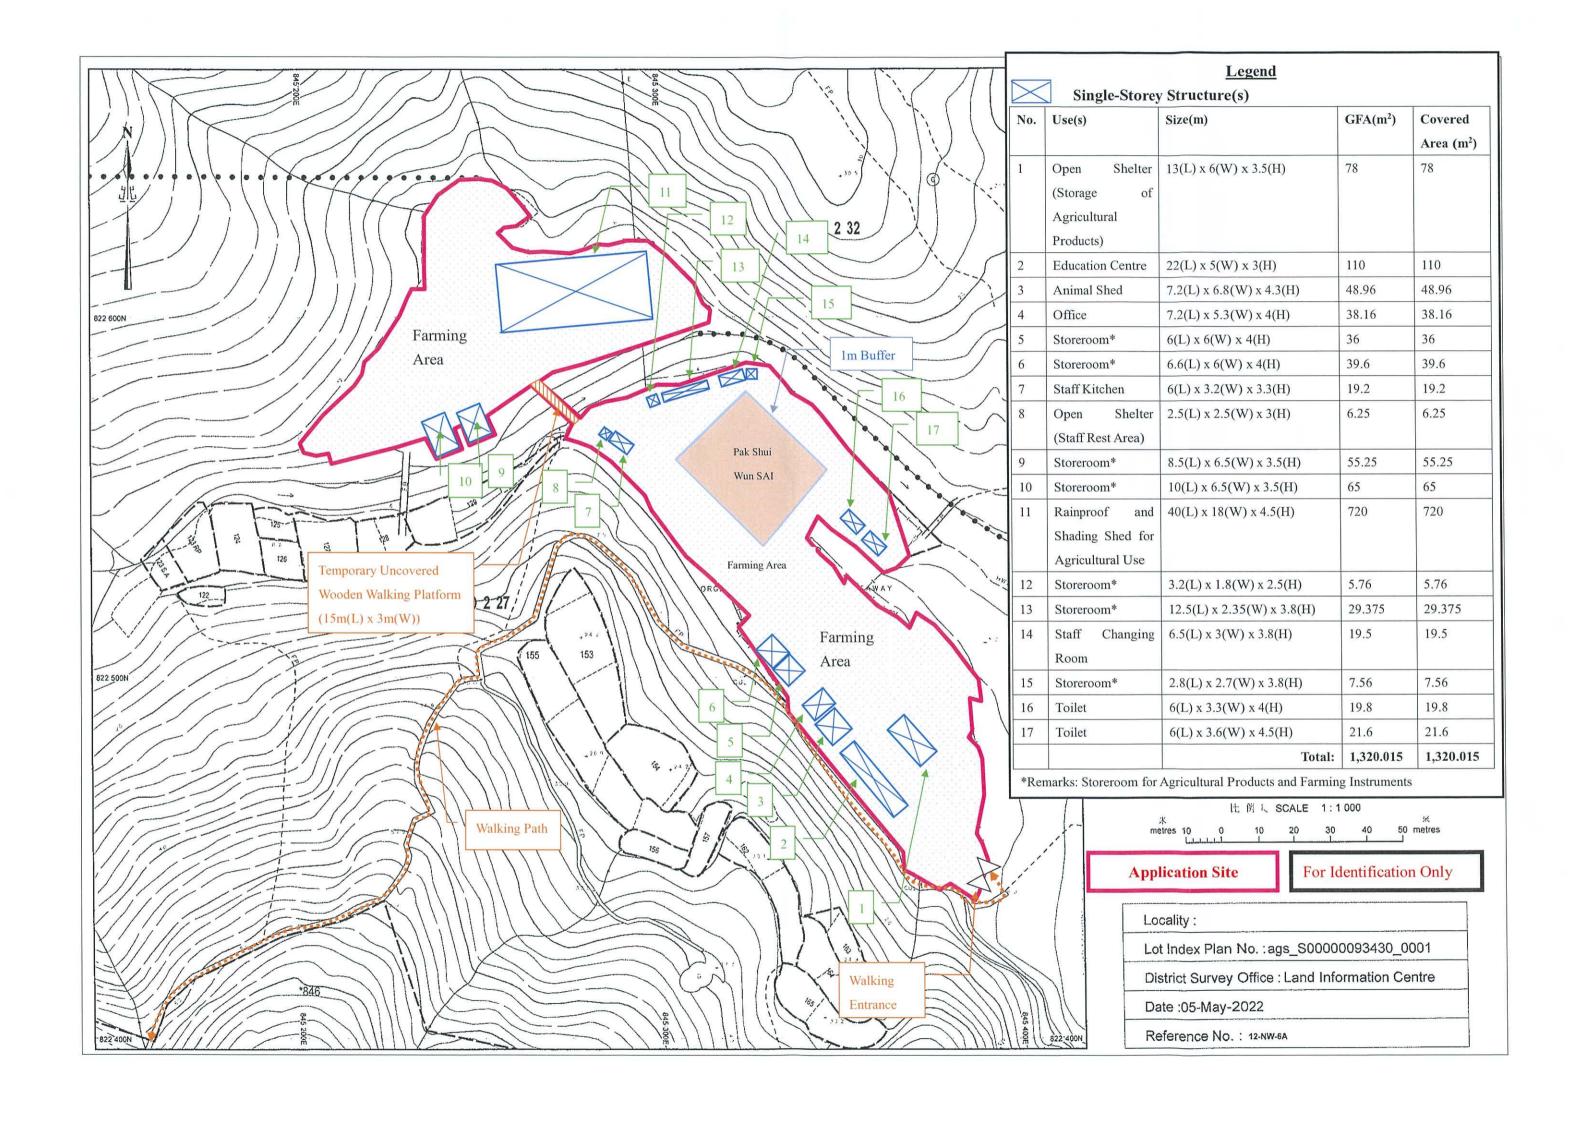

| 6. Type(s) of Application                                                                                                                                                                                                                                                         | 申請類別                                                |                                       |  |  |  |  |
|-----------------------------------------------------------------------------------------------------------------------------------------------------------------------------------------------------------------------------------------------------------------------------------|-----------------------------------------------------|---------------------------------------|--|--|--|--|
| (A) Temporary Use/Development of Land and/or Building Not Exceeding 3 Years in Rural Areas                                                                                                                                                                                        |                                                     |                                       |  |  |  |  |
| 位於鄉郊地區土地上及/或建築物內進行為期不超過三年的臨時用途/發展<br>(For Renewal of Permission for Temporary Use or Development in Rural Areas, please proceed to Part (B))                                                                                                                                      |                                                     |                                       |  |  |  |  |
|                                                                                                                                                                                                                                                                                   | n for Temporary Use or Developi<br> 途/發展的規劃許可續期,請填寫 |                                       |  |  |  |  |
| (文中国の一大学の大学の一大学の一大学の一大学の一大学の一大学の一大学の一大学の一大学の                                                                                                                                                                                                                                      | 20/ 致  改的观] 前 中領州 , 請 俱然                            | (的)部分)                                |  |  |  |  |
| (a) Proposed  Use(s)/development  TEMPORARY ORGANIC FARMLAND CUM EDUCATION  CENTRE                                                                                                                                                                                                |                                                     |                                       |  |  |  |  |
| use(s)/development CENTRE<br>擬議用途/發展                                                                                                                                                                                                                                              |                                                     |                                       |  |  |  |  |
|                                                                                                                                                                                                                                                                                   | (Dlagge illustrate the details of the own           | 1                                     |  |  |  |  |
| (b) Effective period of                                                                                                                                                                                                                                                           |                                                     | posal on a layout plan) (請用平面圖說明擬議詳情) |  |  |  |  |
| permission applied for                                                                                                                                                                                                                                                            | ▼ year(s) 年                                         |                                       |  |  |  |  |
| 申請的許可有效期                                                                                                                                                                                                                                                                          | □ month(s) 個月                                       |                                       |  |  |  |  |
| (c) Development Schedule 發展終                                                                                                                                                                                                                                                      | 田節表                                                 | <del></del>                           |  |  |  |  |
| Proposed uncovered land area                                                                                                                                                                                                                                                      | 擬議露天土地面積                                            | 9,667.735 sq.m <b>M</b> About 約       |  |  |  |  |
| Proposed covered land area 搊                                                                                                                                                                                                                                                      | <b>孫有上蓋土地面積</b>                                     | 1,320.015 sq.m ■About 約               |  |  |  |  |
| Proposed number of buildings                                                                                                                                                                                                                                                      | /structures 擬議建築物/構築物要                              |                                       |  |  |  |  |
| Proposed domestic floor area                                                                                                                                                                                                                                                      | 擬議住用樓面面積                                            | NILsq.m □About 約                      |  |  |  |  |
| Proposed non-domestic floor                                                                                                                                                                                                                                                       | 1,320.015 sq.m ■About 約                             |                                       |  |  |  |  |
| Proposed gross floor area 擬議總樓面面積 1,320.015 sq.m ☑About 約                                                                                                                                                                                                                         |                                                     |                                       |  |  |  |  |
| Proposed height and use(s) of different floors of buildings/structures (if applicable) 建築物/構築物的擬識高度及不同樓層的擬識用途 (如適用) (Please use separate sheets if the space below is insufficient) (如以下空間不足,請另頁說明) PLEASE REFER TO THE PROPOSED LAYOUT PLAN AT APPENDIX 4 OF PLANNING STATEMENT. |                                                     |                                       |  |  |  |  |
|                                                                                                                                                                                                                                                                                   |                                                     |                                       |  |  |  |  |
|                                                                                                                                                                                                                                                                                   |                                                     |                                       |  |  |  |  |
| Proposed number of car parking spaces by types 不同種類停車位的擬議數目                                                                                                                                                                                                                       |                                                     |                                       |  |  |  |  |
| Private Car Parking Spaces 私家                                                                                                                                                                                                                                                     | 車車位                                                 |                                       |  |  |  |  |
| Motorcycle Parking Spaces 電單                                                                                                                                                                                                                                                      | 車車位                                                 |                                       |  |  |  |  |
| Light Goods Vehicle Parking Spa                                                                                                                                                                                                                                                   | ces 輕型貨車泊車位                                         |                                       |  |  |  |  |
| Medium Goods Vehicle Parking                                                                                                                                                                                                                                                      | 그리 그는 그는 그는 그들은 그를 보고 있다.                           |                                       |  |  |  |  |
| Heavy Goods Vehicle Parking Sp                                                                                                                                                                                                                                                    |                                                     |                                       |  |  |  |  |
| Others (Please Specify) 其他 (訂                                                                                                                                                                                                                                                     | 列明)                                                 |                                       |  |  |  |  |
|                                                                                                                                                                                                                                                                                   |                                                     |                                       |  |  |  |  |
| Proposed number of loading/unlo                                                                                                                                                                                                                                                   | ading spaces 上落客貨車位的擬談                              | 數目                                    |  |  |  |  |
| Taxi Spaces 的士車位                                                                                                                                                                                                                                                                  |                                                     |                                       |  |  |  |  |
| Coach Spaces 旅遊巴車位                                                                                                                                                                                                                                                                |                                                     |                                       |  |  |  |  |
| Light Goods Vehicle Spaces 輕型                                                                                                                                                                                                                                                     | 01 1 0000 Tr. 1101 000                              |                                       |  |  |  |  |
| Medium Goods Vehicle Spaces                                                                                                                                                                                                                                                       |                                                     |                                       |  |  |  |  |
| Heavy Goods Vehicle Spaces 重                                                                                                                                                                                                                                                      |                                                     |                                       |  |  |  |  |
| Others (Please Specify) 其他 (部                                                                                                                                                                                                                                                     | <b>写列明)</b>                                         |                                       |  |  |  |  |
|                                                                                                                                                                                                                                                                                   |                                                     |                                       |  |  |  |  |

| Proposed operating hours 擬議營運時間<br>7A.MTO.6P.M.DAILY.(FROM MONDAY TO SUNDAY AND PUBLIC HOLIDAYS) |                                                                                            |                                                                                                                                                                                                            |                                                                             |                                                                                                                                                                                                                                                                     |  |
|--------------------------------------------------------------------------------------------------|--------------------------------------------------------------------------------------------|------------------------------------------------------------------------------------------------------------------------------------------------------------------------------------------------------------|-----------------------------------------------------------------------------|---------------------------------------------------------------------------------------------------------------------------------------------------------------------------------------------------------------------------------------------------------------------|--|
|                                                                                                  |                                                                                            |                                                                                                                                                                                                            |                                                                             |                                                                                                                                                                                                                                                                     |  |
| (d)                                                                                              | Any vehicular acce<br>the site/subject buildi<br>是否有車路通往地<br>有關建築物?                        | ss to<br>ng?<br>盤/                                                                                                                                                                                         | es 是<br>o 否                                                                 | □ There is an existing access. (please indicate the street name, where appropriate) 有一條現有車路。(請註明車路名稱(如適用)) □ There is a proposed access. (please illustrate on plan and specify the width) 有一條擬議車路。(請在圖則顯示,並註明車路的闊度)                                                |  |
| (e)                                                                                              | Impacts of Developm                                                                        |                                                                                                                                                                                                            |                                                                             |                                                                                                                                                                                                                                                                     |  |
|                                                                                                  | (If necessary, please<br>give justifications/rea<br>響的措施,否則請提                              | ment Proposal 擬議發展計劃的影響<br>e use separate sheets to indicate the proposed measures to minimise possible adverse impacts or<br>easons for not providing such measures. 如需要的話,請另頁表示可盡量減少可能出現不良影<br>提供理據/理由。) |                                                                             |                                                                                                                                                                                                                                                                     |  |
| (i)                                                                                              | Does the development proposal involve alteration of existing building? 擬議發展計劃是否包括現有建築物的改動? | Yes 是<br>No 否                                                                                                                                                                                              | □ P                                                                         | Please provide details 請提供詳情                                                                                                                                                                                                                                        |  |
| (ii)                                                                                             | Does the development proposal involve the operation on the right? 擬議發展是否涉及右列的工程?           | Yes 是<br>No 否                                                                                                                                                                                              | div<br>(部<br>立                                                              | Please indicate on site plan the boundary of concerned land/pond(s), and particulars of stream version, the extent of filling of land/pond(s) and/or excavation of land) 情用地盤平面圖顯示有關土地/池塘界線,以及河道改道、填塘、填土及/或挖土的細節及/流範】  Diversion of stream 河道改道  Filling of pond 填塘 |  |
| (iii)                                                                                            | Would the development proposal cause any adverse impacts?<br>擬議發展計劃會否造成不良影響?               | Landscap<br>Tree Fell<br>Visual In                                                                                                                                                                         | s 對交致<br>supply<br>age 對排<br>s 對斜<br>by slop<br>e Impac<br>ing 砍<br>npact 桿 | 通       Yes 會 □ No 不會 ▼         / 對供水       Yes 會 □ No 不會 ▼         排水       Yes 會 □ No 不會 ▼         坡       Yes 會 □ No 不會 ▼         No 不會 ▼       No 不會 ▼         No 不會 ▼       No 不會 ▼                                                                            |  |