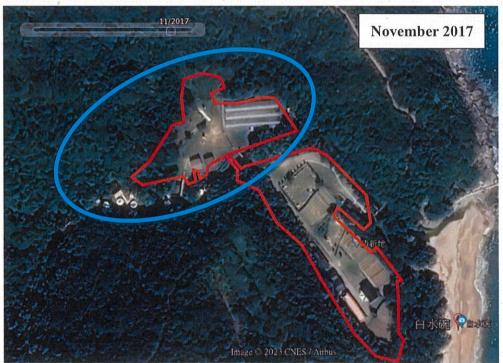

### 1. Name of Applicant 申請人姓名/名稱

(□Mr. 先生 /□Mrs. 夫人 /□Miss 小姐 /□Ms. 女士 /☑Company 公司 /□Organisation 機構 )

SEEDS OF JOY COMMUNITY LIMITED 愉悅社區有限公司

2. Name of Authorised Agent (if applicable) 獲授權代理人姓名/名稱(如適用)

(□Mr. 先生 /□Mrs. 夫人 /□Miss 小姐 /□Ms. 女士 / ☑ Company 公司 /□ Organisation 機構 )

LANBASE SURVEYORS LIMITED 宏基測量師行有限公司

| 3.  | Application Site 申請地點                                                                                |                                                                                                                                                                                                                                                                                 |
|-----|------------------------------------------------------------------------------------------------------|---------------------------------------------------------------------------------------------------------------------------------------------------------------------------------------------------------------------------------------------------------------------------------|
| (a) | Full address / location / demarcation district and lot number (if applicable) 詳細地址/地點/丈量約份及地段號碼(如適用) | LOTS 130, 131A, 131RP, 132, 133, 134A, 134RP, 135, 136A, 136B, 136RP, 137A, 137RP, 138, 139A, 139RP, 140, 141, 142, 143, 144, 145, 146, 147(PART), 148, 149, 151, 152, 158, 159, 160 AND 161 IN D.D. 227 AND ADJOINING GOVERNMENT LAND, PAK SHUI WUN, SAI KUNG, NEW TERRITORIES |
| (b) | Site area and/or gross floor area involved<br>涉及的地盤面積及/或總樓面面<br>積                                    | ☑Site area 地盤面積 10,987.75 sq.m 平方米☑About 約 ☑Gross floor area 總樓面面積 1,320.015 sq.m 平方米☑About 約                                                                                                                                                                                   |
| (c) | Area of Government land included (if any)<br>所包括的政府土地面積(倘有)                                          | 132.75 sq.m 平方米 🗹 About 約                                                                                                                                                                                                                                                       |

| (d)      | stati                                                                                                                | ne and number of<br>utory plan(s)<br>周法定圖則的名稱及       |                                                          | APPROVED CLEAR WATER BA<br>NORTH OUTLINE ZONING PLAN<br>S/SK-CWBN/6                                                                  |                                                                |  |
|----------|----------------------------------------------------------------------------------------------------------------------|------------------------------------------------------|----------------------------------------------------------|--------------------------------------------------------------------------------------------------------------------------------------|----------------------------------------------------------------|--|
| (e)      | Land use zone(s) involved<br>涉及的土地用途地帶  CONSERVATION AREA ("CA")                                                     |                                                      |                                                          |                                                                                                                                      |                                                                |  |
|          |                                                                                                                      |                                                      |                                                          | AGRICULTURAL USE                                                                                                                     |                                                                |  |
| (f)      |                                                                                                                      | rent use(s)<br>好用途                                   |                                                          |                                                                                                                                      |                                                                |  |
|          |                                                                                                                      | 1713.25                                              |                                                          | (If there are any Government, institution or community<br>plan and specify the use and gross floor area)<br>(如有任何政府、機構或社區設施,請在圖則上顯示, | A9.70                                                          |  |
| 4.       | "Cı                                                                                                                  | irrent Land Ow                                       | ner" of A                                                | pplication Site 申請地點的「現行土地                                                                                                           | 也擁有人」                                                          |  |
| The      | applic                                                                                                               | cant 申請人 -                                           |                                                          | -                                                                                                                                    | 10                                                             |  |
|          | is the<br>是唯                                                                                                         | e sole "current land<br>一的「現行土地揃                     | owner" <sup>#&amp;</sup> (pl<br>有人」 <sup>#&amp;</sup> (訂 | ease proceed to Part 6 and attach documentary proof<br>背繼續填寫第 6 部分,並夾附業權證明文件)。                                                       | of ownership).                                                 |  |
|          | is one of the "current land owners". (please attach documentary proof of ownership).<br>是其中一名「現行土地擁有人」" (請夾附業權證明文件)。 |                                                      |                                                          |                                                                                                                                      |                                                                |  |
| <b>1</b> | is not a "current land owner".<br>並不是「現行土地擁有人」"。                                                                     |                                                      |                                                          |                                                                                                                                      |                                                                |  |
|          | The :<br>申請                                                                                                          | application site is en<br>地點完全位於政府                   | tirely on Go<br>土地上(請                                    | vernment land (please proceed to Part 6).<br>繼續填寫第6部分)。                                                                              |                                                                |  |
| 5.       | 5. Statement on Owner's Consent/Notification                                                                         |                                                      |                                                          |                                                                                                                                      |                                                                |  |
|          | 就土地擁有人的同意/通知土地擁有人的陳述                                                                                                 |                                                      |                                                          |                                                                                                                                      |                                                                |  |
| (a)      | Acce                                                                                                                 | ording to the record                                 | (s) of the Lar                                           | nd Registry as at 9/12/2022 & 10/1/2023 (DD/M)                                                                                       | M/YYYY), this application                                      |  |
|          | involves a total of                                                                                                  |                                                      |                                                          |                                                                                                                                      |                                                                |  |
|          |                                                                                                                      |                                                      |                                                          | 7班11年11年11年11年11年11年11年11年11年11年11年11年11年                                                                                            |                                                                |  |
| (b)      |                                                                                                                      | applicant 申請人 —                                      |                                                          |                                                                                                                                      |                                                                |  |
|          | V                                                                                                                    |                                                      |                                                          | "current land owner(s)".<br>現行土地擁有人」"的同意。                                                                                            |                                                                |  |
|          |                                                                                                                      |                                                      |                                                          |                                                                                                                                      |                                                                |  |
|          |                                                                                                                      |                                                      | of "current l                                            | and owner(s)" btained 取得「現行土地擁有人                                                                                                     |                                                                |  |
|          |                                                                                                                      | No. of 'Current<br>Land Owner(s)'<br>「現行土地擁有<br>人」數目 | Land Regist                                              | /address of premises as shown in the record of the ry where consent(s) has/have been obtained :冊處記錄已獲得同意的地段號碼/處所地址                   | Date of consent obtained<br>(DD/MM/YYYY)<br>取得同意的日期<br>(日/月/年) |  |
|          |                                                                                                                      | 1                                                    |                                                          | ), 131A, 131RP, 132, 133, 134A, 134RP,                                                                                               | 28/11/2022                                                     |  |
|          |                                                                                                                      | 1                                                    |                                                          | , 136B, 136RP, 137A, 137RP, 138, 139A,                                                                                               | *                                                              |  |
|          |                                                                                                                      |                                                      |                                                          | 0, 141, 142, 143, 144, 145, 146, 147, 148,                                                                                           |                                                                |  |
|          |                                                                                                                      |                                                      |                                                          | 152, 158, 159, 160 AND 161 IN D.D. 227,                                                                                              | w:                                                             |  |
|          |                                                                                                                      |                                                      |                                                          | I WUN, SAI KUNG, NEW TERRITORIES                                                                                                     |                                                                |  |
|          | (Please use separate sheets if the space of any box above is insufficient. 如上列任何方格的空間不足,請另頁說明)                       |                                                      |                                                          |                                                                                                                                      |                                                                |  |