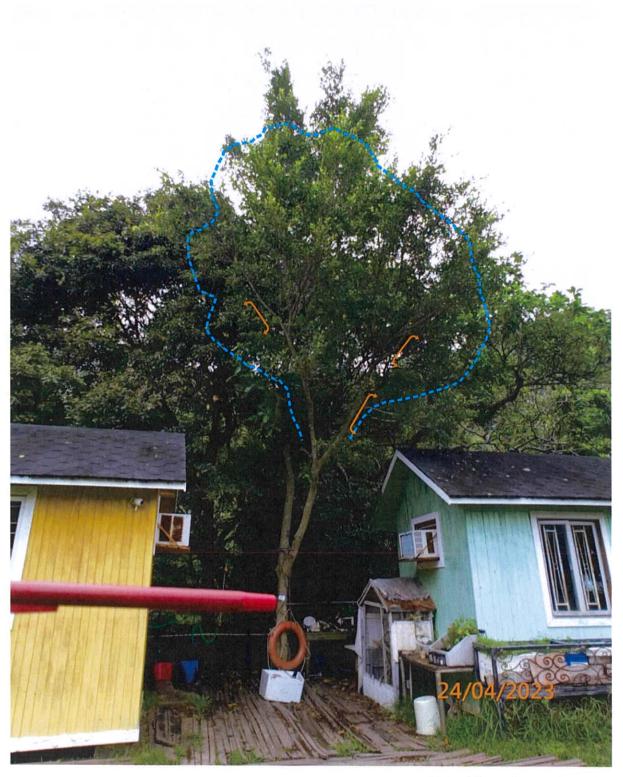

| dia<br>請<br>幹<br>                                                   | imeter at bi<br>註明盡量》<br>直徑及品和 | measure(s) to minimise the impact(s). For tree felling, please state the number, reast height and species of the affected trees (if possible) 或少影響的措施。如涉及砍伐樹木,請說明受影響樹木的數目、及胸高度的樹重(倘可)                                                                                                                                                                 |
|---------------------------------------------------------------------|--------------------------------|-------------------------------------------------------------------------------------------------------------------------------------------------------------------------------------------------------------------------------------------------------------------------------------------------------------------------------------------------------|
| 位於鄉郊地區臨時用                                                           |                                |                                                                                                                                                                                                                                                                                                                                                       |
| (a) Application number to w<br>the permission relates<br>與許可有關的申請編號 | vhich                          | A//                                                                                                                                                                                                                                                                                                                                                   |
| (b) Date of approval<br>獲批給許可的日期                                    |                                | (DD 日/MM 月/YYYY 年)                                                                                                                                                                                                                                                                                                                                    |
| (c) Date of expiry<br>許可屆滿日期                                        |                                | (DD 日/MM 月/YYYY 年)                                                                                                                                                                                                                                                                                                                                    |
| (d) Approved use/development<br>已批給許可的用途/發展                         |                                |                                                                                                                                                                                                                                                                                                                                                       |
| (e) Approval conditions<br>附帶條件                                     |                                | The permission does not have any approval condition 許可並沒有任何附帶條件 Applicant has complied with all the approval conditions 申請人已履行全部附帶條件 Applicant has not yet complied with the following approval condition(s): 申請人仍未履行下列附帶條件:  Reason(s) for non-compliance: 仍未履行的原因:  (Please use separate sheets if the space above is insufficient) (如以上空間不足,請另頁說明) |
| (f) Renewal period sought<br>要求的續期期間                                |                                | □ year(s) 年 □ month(s) 個月                                                                                                                                                                                                                                                                                                                             |