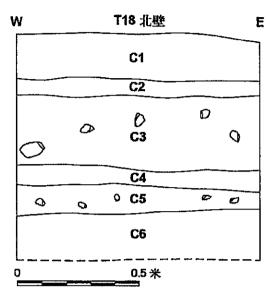

| 青瓷碗        | 晚期遺存,相當<br>於宋代,下限可<br>能延續至元代。         | 與T18C4類同        |  |  |  |
|        |              | 6  | 5       | 土質土色近似第<br>層,T3無                    | 無          |                                       | T18無此層堆積        |  |  |  |
|        | j            | 7  | 11-16   | 深灰色土,此層層面非常平整,<br>且見散佈的炭末<br>,T3第5層 | 白瓷碗        | 顯系房屋建築的<br>居住面,早期遺<br>存,相當於北宋<br>至唐代。 | T19無形-腐株績       |  |  |  |
|        |              | 8  | 10-19   | 淺黃色土含石塊<br>,T3第6-8層                 | 無          |                                       | 與T18C5類同        |  |  |  |
|        |              | 9  | 12      | 非常純淨的白膏<br>泥                        | 無          |                                       | 與T18C6類同        |  |  |  |



圖一 白水碗遺址考古調查範圍



相一 白水碗地區週圍環境



圖二 白水碗遺址考古調查探方探孔分佈









圖七 探方T15剖面圖





圖八 探方T16剖面圖

圖九 探方T18剖面圖



圈十 探方T19剖面圖



圖十一 探方T17剖面圖



圖例

〇 2007年調查範圍

**現存文化堆積範圍** 

圖十二 白水碗遺址現存文化堆積位置



依據陳漢绲土地測量師行《西貫白水碗考古調查水準基點》

圖十三 T18、T19 與水準基點 BM3 的位置



相二 白水碗遺址探方T11東壁和南壁



相三 白水碗遺址探方T12西壁



相四 白水碗遺址探方T13西壁



相五 白水碗遗址探方T14西壁



相六 白水碗遺址探方T15南壁



相七 白水碗遺址探方T16南壁



相八 白水碗遺址探方T18東壁



相九 白水碗遺址探方T19西壁和北壁 相十 白水碗遺址探方T17北壁





相十一 白水碗遺址探方T19遺物出土



相十二 白水碗遺址T19C3出土青瓷



相十三 白水碗遺址T18C3出土陶瓷



相十四 海岸及河口景觀(由西向東攝)



相十五 海岸及河口景觀(由北向南攝)



相十六 海岸北角的木樁

#### 附錄5 回應與意見

#### 古物古蹟辦事處 2007年5月4日意見

海洋海南水 or in a service in the property. Service

では重要業務を構造 wide of the Stewart (1995)。



占物占職耕事政 ANTIQUITIES & MONUMENTS OFFICE ľ

ALC: HE

2721 2740

Septiments

2721 6216

本語類 - Ab red ( ) in LCS AM 63/1/49

a table and table and the second of the second of table at

李氏·黎邦 - 五、861

香港新