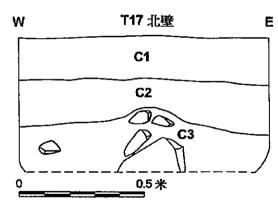

元代。         | 與T18C4類同        |  |  |  |
|        |              | 6  | 5       | 土質土色近似第<br>層,T3無                    | 無          |                                       | T18無此層堆積        |  |  |  |
|        | j            | 7  | 11-16   | 深灰色土,此層層面非常平整,<br>且見散佈的炭末<br>,T3第5層 | 白瓷碗        | 顯系房屋建築的<br>居住面,早期遺<br>存,相當於北宋<br>至唐代。 | T19無形-腐株績       |  |  |  |
|        |              | 8  | 10-19   | 淺黃色土含石塊<br>,T3第6-8層                 | 無          |                                       | 與T18C5類同        |  |  |  |
|        |              | 9  | 12      | 非常純淨的白膏<br>泥                        | 無          |                                       | 與T18C6類同        |  |  |  |



圖一 白水碗遺址考古調查範圍



相一 白水碗地區週圍環境



圖二 白水碗遺址考古調查探方探孔分佈









圖七 探方T15剖面圖





圖八 探方T16剖面圖

圖九 探方T18剖面圖



圈十 探方T19剖面圖



圖十一 探方T17剖面圖



圖例

〇 2007年調查範圍

**現存文化堆積範圍** 

圖十二 白水碗遺址現存文化堆積位置



依據陳漢绲土地測量師行《西貫白水碗考古調查水準基點》

圖十三 T18、T19 與水準基點 BM3 的位置



相二 白水碗遺址探方T11東壁和南壁



相三 白水碗遺址探方T12西壁



相四 白水碗遺址探方T13西壁



相五 白水碗遗址探方T14西壁



相六 白水碗遺址探方T15南壁



相七 白水碗遺址探方T16南壁



相八 白水碗遺址探方T18東壁



相九 白水碗遺址探方T19西壁和北壁 相十 白水碗遺址探方T17北壁





相十一 白水碗遺址探方T19遺物出土



相十二 白水碗遺址T19C3出土青瓷



相十三 白水碗遺址T18C3出土陶瓷



相十四 海岸及河口景觀(由西向東攝)



相十五 海岸及河口景觀(由北向南攝)



相十六 海岸北角的木樁

#### 附錄5 回應與意見

#### 古物古蹟辦事處 2007年5月4日意見

海洋海南水 or in a service in the property. Service

では重要業務を構造 wide of the Stewart (1995)。



占物占職耕事政 ANTIQUITIES & MONUMENTS OFFICE ľ

ALC: HE

2721 2740

Septiments

2721 6216

本語類 - Ab red ( ) in LCS AM 63/1/49

a table and table and the second of the second of table at

李氏·黎邦 - 五、861

香港新界大埔 泰亨村灰沙園108號 中港考古研究室 正文建先生

(興度: 2550 080