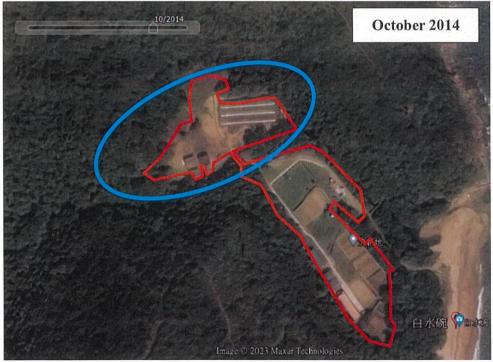

### 1. Name of Applicant 申請人姓名/名稱

(□Mr. 先生 /□Mrs. 夫人 /□Miss 小姐 /□Ms. 女士 /☑Company 公司 /□Organisation 機構 )

SEEDS OF JOY COMMUNITY LIMITED 愉悅社區有限公司

2. Name of Authorised Agent (if applicable) 獲授權代理人姓名/名稱(如適用)

(□Mr. 先生 /□Mrs. 夫人 /□Miss 小姐 /□Ms. 女士 / ☑ Company 公司 /□ Organisation 機構 )

LANBASE SURVEYORS LIMITED 宏基測量師行有限公司

| 3.  | Application Site 申請地點                                                                                |                                                                                                                                                                                                                                                                                 |
|-----|------------------------------------------------------------------------------------------------------|---------------------------------------------------------------------------------------------------------------------------------------------------------------------------------------------------------------------------------------------------------------------------------|
| (a) | Full address / location / demarcation district and lot number (if applicable) 詳細地址/地點/丈量約份及地段號碼(如適用) | LOTS 130, 131A, 131RP, 132, 133, 134A, 134RP, 135, 136A, 136B, 136RP, 137A, 137RP, 138, 139A, 139RP, 140, 141, 142, 143, 144, 145, 146, 147(PART), 148, 149, 151, 152, 158, 159, 160 AND 161 IN D.D. 227 AND ADJOINING GOVERNMENT LAND, PAK SHUI WUN, SAI KUNG, NEW TERRITORIES |
| (b) | Site area and/or gross floor area involved<br>涉及的地盤面積及/或總樓面面<br>積                                    | ☑Site area 地盤面積 10,987.75 sq.m 平方米☑About 約 ☑Gross floor area 總樓面面積 1,320.015 sq.m 平方米☑About 約                                                                                                                                                                                   |
| (c) | Area of Government land included (if any)<br>所包括的政府土地面積(倘有)                                          | 132.75 sq.m 平方米 🗹 About 約                                                                                                                                                                                                                                                       |

| (d)      | stati                                                                                                                | ne and number of<br>utory plan(s)<br>周法定圖則的名稱及       |                                                          | APPROVED CLEAR WATER BA<br>NORTH OUTLINE ZONING PLAN<br>S/SK-CWBN/6                                                                  |                                                                |  |
|----------|----------------------------------------------------------------------------------------------------------------------|------------------------------------------------------|----------------------------------------------------------|--------------------------------------------------------------------------------------------------------------------------------------|----------------------------------------------------------------|--|
| (e)      | Land use zone(s) involved<br>涉及的土地用途地帶  CONSERVATION AREA ("CA")                                                     |                                                      |                                                          |                                                                                                                                      |                                                                |  |
|          |                                                                                                                      |                                                      |                                                          | AGRICULTURAL USE                                                                                                                     |                                                                |  |
| (f)      |                                                                                                                      | rent use(s)<br>好用途                                   |                                                          |                                                                                                                                      |                                                                |  |
|          |                                                                                                                      | 1713.25                                              |                                                          | (If there are any Government, institution or community<br>plan and specify the use and gross floor area)<br>(如有任何政府、機構或社區設施,請在圖則上顯示, | A9.70                                                          |  |
| 4.       | "Cı                                                                                                                  | irrent Land Ow                                       | ner" of A                                                | pplication Site 申請地點的「現行土地                                                                                                           | 也擁有人」                                                          |  |
| The      | applic                                                                                                               | cant 申請人 -                                           |                                                          | -                                                                                                                                    | 10                                                             |  |
|          | is the<br>是唯                                                                                                         | e sole "current land<br>一的「現行土地揃                     | owner" <sup>#&amp;</sup> (pl<br>有人」 <sup>#&amp;</sup> (訂 | ease proceed to Part 6 and attach documentary proof<br>背繼續填寫第 6 部分,並夾附業權證明文件)。                                                       | of ownership).                                                 |  |
|          | is one of the "current land owners". (please attach documentary proof of ownership).<br>是其中一名「現行土地擁有人」" (請夾附業權證明文件)。 |                                                      |                                                          |                                                                                                                                      |                                                                |  |
| <b>1</b> | is not a "current land owner".<br>並不是「現行土地擁有人」"。                                                                     |                                                      |                                                          |                                                                                                                                      |                                                                |  |
|          | The :<br>申請                                                                                                          | application site is en<br>地點完全位於政府                   | tirely on Go<br>土地上(請                                    | vernment land (please proceed to Part 6).<br>繼續填寫第6部分)。                                                                              |                                                                |  |
| 5.       | 5. Statement on Owner's Consent/Notification                                                                         |                                                      |                                                          |                                                                                                                                      |                                                                |  |
|          | 就土地擁有人的同意/通知土地擁有人的陳述                                                                                                 |                                                      |                                                          |                                                                                                                                      |                                                                |  |
| (a)      | Acce                                                                                                                 | ording to the record                                 | (s) of the Lar                                           | nd Registry as at 9/12/2022 & 10/1/2023 (DD/M)                                                                                       | M/YYYY), this application                                      |  |
|          | involves a total of                                                                                                  |                                                      |                                                          |                                                                                                                                      |                                                                |  |
|          |                                                                                                                      |                                                      |                                                          | 7班11年11年11年11年11年11年11年11年11年11年11年11年11年                                                                                            |                                                                |  |
| (b)      |                                                                                                                      | applicant 申請人 —                                      |                                                          |                                                                                                                                      |                                                                |  |
|          | V                                                                                                                    |                                                      |                                                          | "current land owner(s)".<br>現行土地擁有人」"的同意。                                                                                            |                                                                |  |
|          |                                                                                                                      |                                                      |                                                          |                                                                                                                                      |                                                                |  |
|          |                                                                                                                      |                                                      | of "current l                                            | and owner(s)" btained 取得「現行土地擁有人                                                                                                     |                                                                |  |
|          |                                                                                                                      | No. of 'Current<br>Land Owner(s)'<br>「現行土地擁有<br>人」數目 | Land Regist                                              | /address of premises as shown in the record of the ry where consent(s) has/have been obtained :冊處記錄已獲得同意的地段號碼/處所地址                   | Date of consent obtained<br>(DD/MM/YYYY)<br>取得同意的日期<br>(日/月/年) |  |
|          |                                                                                                                      | 1                                                    |                                                          | ), 131A, 131RP, 132, 133, 134A, 134RP,                                                                                               | 28/11/2022                                                     |  |
|          |                                                                                                                      | 1                                                    |                                                          | , 136B, 136RP, 137A, 137RP, 138, 139A,                                                                                               | *                                                              |  |
|          |                                                                                                                      |                                                      |                                                          | 0, 141, 142, 143, 144, 145, 146, 147, 148,                                                                                           |                                                                |  |
|          |                                                                                                                      |                                                      |                                                          | 152, 158, 159, 160 AND 161 IN D.D. 227,                                                                                              | w:                                                             |  |
|          |                                                                                                                      |                                                      |                                                          | I WUN, SAI KUNG, NEW TERRITORIES                                                                                                     |                                                                |  |
|          | (Please use separate sheets if the space of any box above is insufficient. 如上列任何方格的空間不足,請另頁說明)                       |                                                      |                                                          |                                                                                                                                      |                                                                |  |