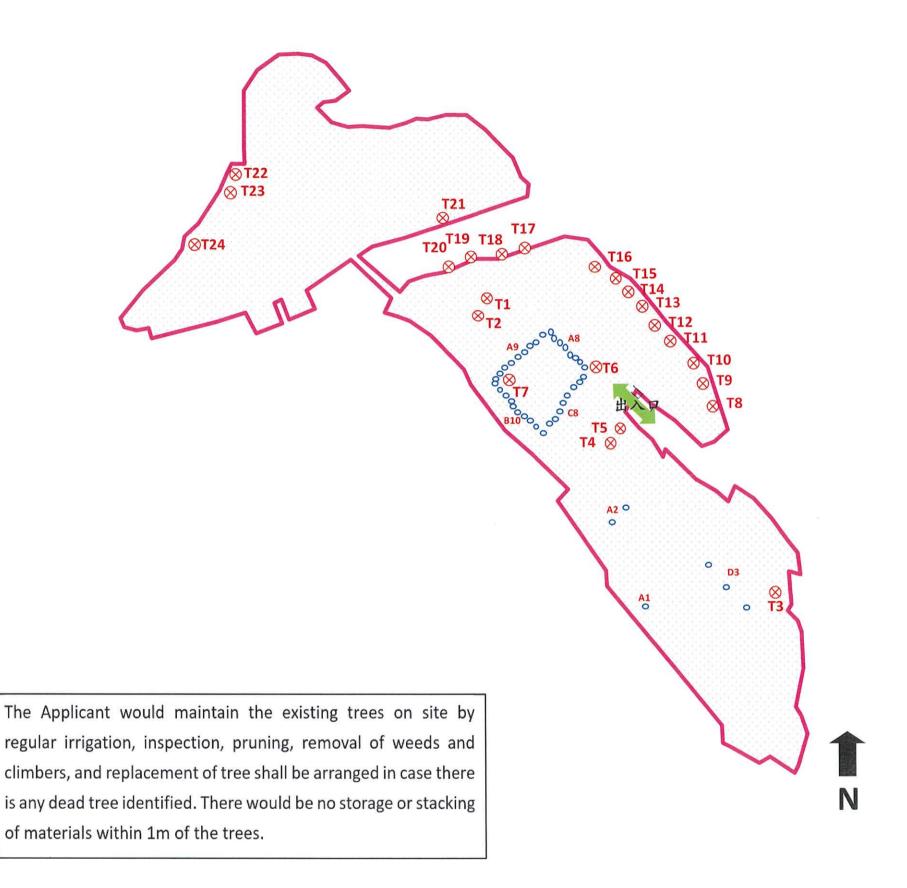

| dia<br>請<br>幹<br>                                                   | imeter at bi<br>註明盡量》<br>直徑及品和 | measure(s) to minimise the impact(s). For tree felling, please state the number, reast height and species of the affected trees (if possible) 或少影響的措施。如涉及砍伐樹木,請說明受影響樹木的數目、及胸高度的樹重(倘可)                                                                                                                                                                 |
|---------------------------------------------------------------------|--------------------------------|-------------------------------------------------------------------------------------------------------------------------------------------------------------------------------------------------------------------------------------------------------------------------------------------------------------------------------------------------------|
| 位於鄉郊地區臨時用                                                           |                                |                                                                                                                                                                                                                                                                                                                                                       |
| (a) Application number to w<br>the permission relates<br>與許可有關的申請編號 | vhich                          | A//                                                                                                                                                                                                                                                                                                                                                   |
| (b) Date of approval<br>獲批給許可的日期                                    |                                | (DD 日/MM 月/YYYY 年)                                                                                                                                                                                                                                                                                                                                    |
| (c) Date of expiry<br>許可屆滿日期                                        |                                | (DD 日/MM 月/YYYY 年)                                                                                                                                                                                                                                                                                                                                    |
| (d) Approved use/development<br>已批給許可的用途/發展                         |                                |                                                                                                                                                                                                                                                                                                                                                       |
| (e) Approval conditions<br>附帶條件                                     |                                | The permission does not have any approval condition 許可並沒有任何附帶條件 Applicant has complied with all the approval conditions 申請人已履行全部附帶條件 Applicant has not yet complied with the following approval condition(s): 申請人仍未履行下列附帶條件:  Reason(s) for non-compliance: 仍未履行的原因:  (Please use separate sheets if the space above is insufficient) (如以上空間不足,請另頁說明) |
| (f) Renewal period sought<br>要求的續期期間                                |                                | □ year(s) 年 □ month(s) 個月                                                                                                                                                                                                                                                                                                                             |