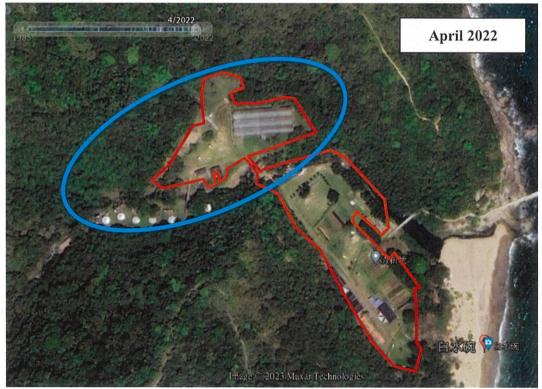

ed that this is a case of "destroy first, build later"





# Since1968

The Conservancy Association 會址: 香港新界獎消貨櫃碼頭路 77-81 號,Magnet Place —期十三樓 1305-6 室 Add.: Units 1305-6, 13/F, Tower 1, Magnet Place, 77-81 Container Port Road, Kwai Chung, New Territories, H.K. 網址 Website:www.cahk.org.hk







The Conservancy Association 會址: 香港新界葵消貨櫃碼頭路 77-81 號,Magnet Place —期十三樓 1305-6 室 Add.: Units 1305-6, 13/F, Tower 1, Magnet Place, 77-81 Container Port Road, Kwai Chung, New Territories, H.K. 網址 Website:www.cahk.org.hk







# Since1968

The Conservancy Association
會址: 香港新界葵涌貨櫃礪頭路 77-81 號,Magnet Place —期十三樓 1305-6 室 電話 Tel.:(852)2728 6781 傳真 Fax.:(852)2728 5538
Add.: Units 1305-6, 13/F, Tower 1, Magnet Place, 77-81 Container Port Road,
Kwai Chung, New Territories, H.K.
網址 Website:www.cahk.org.hk