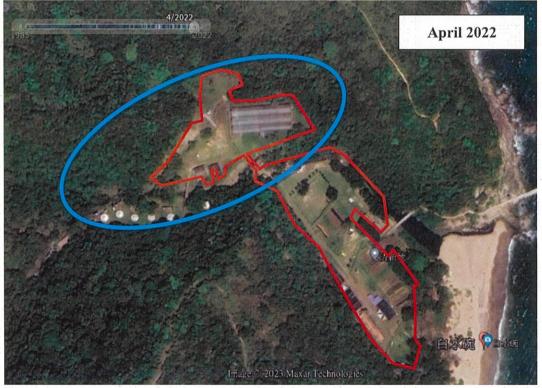

(□Mr. 先生 /□Mrs. 夫人 /□Miss 小姐 /□Ms. 女士 / ☑ Company 公司 /□ Organisation 機構 )

LANBASE SURVEYORS LIMITED 宏基測量師行有限公司

| 3.  | Application Site 申請地點                                                                                |                                                                                                                                                                                                                                                                                 |
|-----|------------------------------------------------------------------------------------------------------|---------------------------------------------------------------------------------------------------------------------------------------------------------------------------------------------------------------------------------------------------------------------------------|
| (a) | Full address / location / demarcation district and lot number (if applicable) 詳細地址/地點/丈量約份及地段號碼(如適用) | LOTS 130, 131A, 131RP, 132, 133, 134A, 134RP, 135, 136A, 136B, 136RP, 137A, 137RP, 138, 139A, 139RP, 140, 141, 142, 143, 144, 145, 146, 147(PART), 148, 149, 151, 152, 158, 159, 160 AND 161 IN D.D. 227 AND ADJOINING GOVERNMENT LAND, PAK SHUI WUN, SAI KUNG, NEW TERRITORIES |
| (b) | Site area and/or gross floor area involved<br>涉及的地盤面積及/或總樓面面<br>積                                    | ☑Site area 地盤面積 10,987.75 sq.m 平方米☑About 約 ☑Gross floor area 總樓面面積 1,320.015 sq.m 平方米☑About 約                                                                                                                                                                                   |
| (c) | Area of Government land included (if any)<br>所包括的政府土地面積(倘有)                                          | 132.75 sq.m 平方米 🗹 About 約                                                                                                                                                                                                                                                       |

| (d)      | stati                                                                                                                | ne and number of<br>utory plan(s)<br>周法定圖則的名稱及       |                                                          | APPROVED CLEAR WATER BA<br>NORTH OUTLINE ZONING PLAN<br>S/SK-CWBN/6                                                                  |                                                                |  |
|----------|----------------------------------------------------------------------------------------------------------------------|------------------------------------------------------|----------------------------------------------------------|--------------------------------------------------------------------------------------------------------------------------------------|----------------------------------------------------------------|--|
| (e)      | Land use zone(s) involved<br>涉及的土地用途地帶  CONSERVATION AREA ("CA")                                                     |                                                      |                                                          |                                                                                                                                      |                                                                |  |
|          |                                                                                                                      |                                                      |                                                          | AGRICULTURAL USE                                                                                                                     |                                                                |  |
| (f)      |                                                                                                                      | rent use(s)<br>好用途                                   |                                                          |                                                                                                                                      |                                                                |  |
|          |                                                                                                                      | 1713.25                                              |                                                          | (If there are any Government, institution or community<br>plan and specify the use and gross floor area)<br>(如有任何政府、機構或社區設施,請在圖則上顯示, | A9.70                                                          |  |
| 4.       | "Cı                                                                                                                  | irrent Land Ow                                       | ner" of A                                                | pplication Site 申請地點的「現行土地                                                                                                           | 也擁有人」                                                          |  |
| The      | applic                                                                                                               | cant 申請人 -                                           |                                                          | -                                                                                                                                    | 10                                                             |  |
|          | is the<br>是唯                                                                                                         | e sole "current land<br>一的「現行土地揃                     | owner" <sup>#&amp;</sup> (pl<br>有人」 <sup>#&amp;</sup> (訂 | ease proceed to Part 6 and attach documentary proof<br>背繼續填寫第 6 部分,並夾附業權證明文件)。                                                       | of ownership).                                                 |  |
|          | is one of the "current land owners". (please attach documentary proof of ownership).<br>是其中一名「現行土地擁有人」" (請夾附業權證明文件)。 |                                                      |                                                          |                                                                                                                                      |                                                                |  |
| <b>1</b> | is not a "current land owner".<br>並不是「現行土地擁有人」"。                                                                     |                                                      |                                                          |                                                                                                                                      |                                                                |  |
|          | The :<br>申請                                                                                                          | application site is en<br>地點完全位於政府                   | tirely on Go<br>土地上(請                                    | vernment land (please proceed to Part 6).<br>繼續填寫第6部分)。                                                                              |                                                                |  |
| 5.       | 5. Statement on Owner's Consent/Notification                                                                         |                                                      |                                                          |                                                                                                                                      |                                                                |  |
|          | 就土地擁有人的同意/通知土地擁有人的陳述                                                                                                 |                                                      |                                                          |                                                                                                                                      |                                                                |  |
| (a)      | Acce                                                                                                                 | ording to the record                                 | (s) of the Lar                                           | nd Registry as at 9/12/2022 & 10/1/2023 (DD/M)                                                                                       | M/YYYY), this application                                      |  |
|          | involves a total of                                                                                                  |                                                      |                                                          |                                                                                                                                      |                                                                |  |
|          |                                                                                                                      |                                                      |                                                          | 7班11年11年11年11年11年11年11年11年11年11年11年11年11年                                                                                            |                                                                |  |
| (b)      |                                                                                                                      | applicant 申請人 —                                      |                                                          |                                                                                                                                      |                                                                |  |
|          | V                                                                                                                    |                                                      |                                                          | "current land owner(s)".<br>現行土地擁有人」"的同意。                                                                                            |                                                                |  |
|          |                                                                                                                      |                                                      |                                                          |                                                                                                                                      |                                                                |  |
|          |                                                                                                                      |                                                      | of "current l                                            | and owner(s)" btained 取得「現行土地擁有人                                                                                                     |                                                                |  |
|          |                                                                                                                      | No. of 'Current<br>Land Owner(s)'<br>「現行土地擁有<br>人」數目 | Land Regist                                              | /address of premises as shown in the record of the ry where consent(s) has/have been obtained :冊處記錄已獲得同意的地段號碼/處所地址                   | Date of consent obtained<br>(DD/MM/YYYY)<br>取得同意的日期<br>(日/月/年) |  |
|          |                                                                                                                      | 1                                                    |                                                          | ), 131A, 131RP, 132, 133, 134A, 134RP,                                                                                               | 28/11/2022                                                     |  |
|          |                                                                                                                      | 1                                                    |                                                          | , 136B, 136RP, 137A, 137RP, 138, 139A,                                                                                               | *                                                              |  |
|          |                                                                                                                      |                                                      |                                                          | 0, 141, 142, 143, 144, 145, 146, 147, 148,                                                                                           |                                                                |  |
|          |                                                                                                                      |                                                      |                                                          | 152, 158, 159, 160 AND 161 IN D.D. 227,                                                                                              | w:                                                             |  |
|          |                                                                                                                      |                                                      |                                                          | I WUN, SAI KUNG, NEW TERRITORIES                                                                                                     |                                                                |  |
|          | (Please use separate sheets if the space of any box above is insufficient. 如上列任何方格的空間不足,請另頁說明)                       |                                                      |                                                          |                                                                                                                                      |                                                                |  |