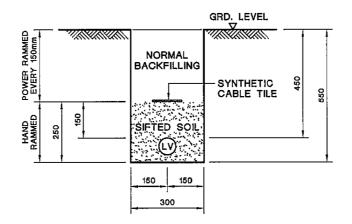

### TYPICAL CABLE TRENCH FOR SINGLE LV CABLE

### LEGEND :

LV LV CABLE

NUMBER OF CABLE CIRCUITS

#### NOTES:

- 1. ALL SOIL BACKFILLING BENEATH CABLE TILES SHALL BE SIFTED THROUGH 12mm WIRE MESH.
- 2. ALL DIMENSIONS ARE IN mm.

ALL RIGHTS RESERVED AND REPRODUCTION IN ANY FORM MUST BE APPROVED BY CLP POWER