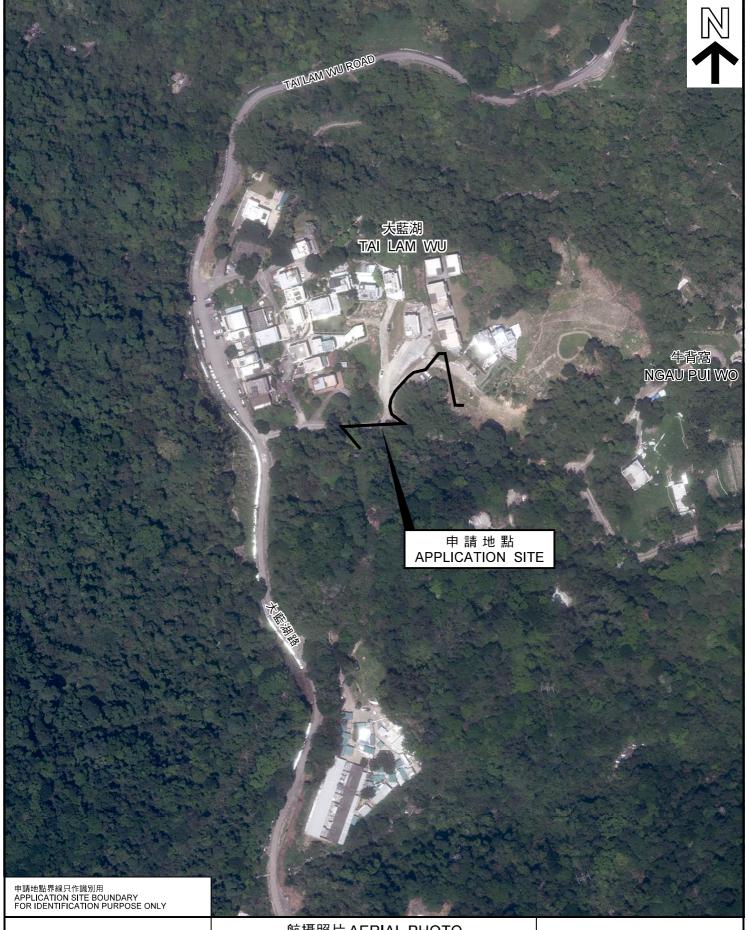

本摘要圖於2021年3月1日擬備, 所根據的資料為地政總署 於2020年4月29日拍得的 航攝照片編號E098317C

EXTRACT PLAN PREPARED ON 1.3.2021 BASED ON AERIAL PHOTO No. E098317C TAKEN ON 29.4.2020 BY LANDS DEPARTMENT

## 航攝照片 AERIAL PHOTO

擬議公用事業設施裝置 (地底電纜)和挖土及填土工程 西貢大藍湖丈量約份第約247的政府土地 PROPOSED PUBLIC UTILITY INSTALLATION (UNDERGROUND CABLES)
AND EXCAVATION AND FILLING OF LAND GOVERNMENT LAND IN D.D. 247, TAI LAM WU, SAI KUNG