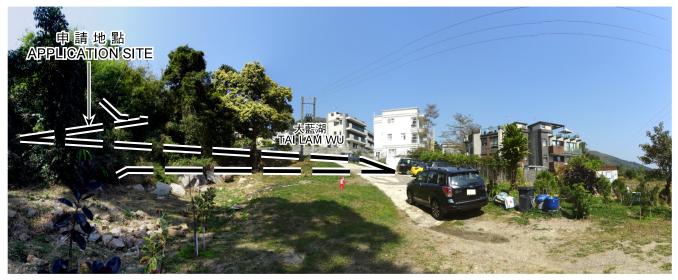

## 實地照片 SITE PHOTO

擬議公用事業設施裝置
(地底電纜)和挖土及填土工程
西貢大藍湖丈量約份第247約的政府土地
PROPOSED PUBLIC UTILITY INSTALLATION
(UNDERGROUND CABLES)
AND EXCAVATION AND FILLING OF LAND
GOVERNMENT LAND IN D.D. 247, TAI LAM WU, SAI KUNG

# 規劃署 PLANNING DEPARTMENT

參考編號 REFERENCE No. A/SK-HC/321

圖PLAN A-4b