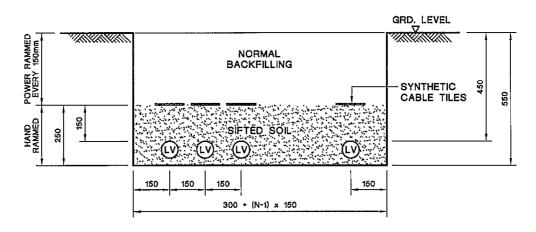

### TYPICAL CABLE TRENCH FOR MULTIPLE LV CABLES

### LEGEND :

LV LV CABLE

NUMBER OF CABLE CIRCUITS

#### NOTES:

- 1. ALL SOIL BACKFILLING BENEATH CABLE TILES SHALL BE SIFTED THROUGH 12mm WIRE MESH.
- 2. ALL DIMENSIONS ARE IN mm.

ALL RIGHTS RESERVED AND REPRODUCTION IN ANY FORM MUST BE APPROVED BY CLP POWER