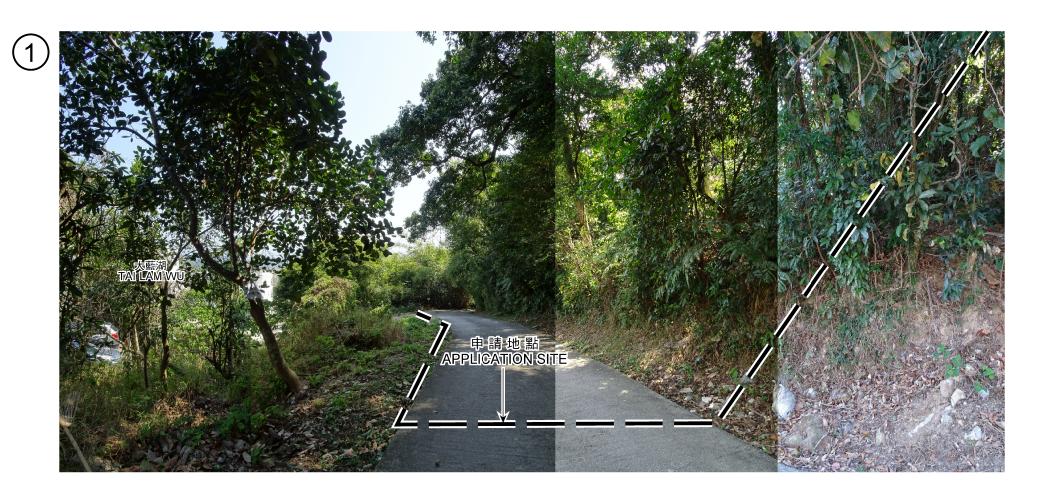

## 規劃署 **PLANNING DEPARTMENT**

REFERENCE No. A/SK-HC/321

圖 PLAN A-3

申請地點界線只作識別用 APPLICATION SITE BOUNDARY FOR IDENTIFICATION PURPOSE ONLY

本圖於2021年3月1日擬備,所根據的 資料為攝於2021年2月19日的實地照片 PLAN PREPARED ON 1.3.2021 BASED ON SITE PHOTO TAKEN ON 19.2.2021

### 實地照片 SITE PHOTO

擬議公用事業設施裝置
(地底電纜)和挖土及填土工程
西貢大藍湖丈量約份第247約的政府土地
PROPOSED PUBLIC UTILITY INSTALLATION
(UNDERGROUND CABLES)
AND EXCAVATION AND FILLING OF LAND
GOVERNMENT LAND IN D.D. 247, TAI LAM WU, SAI KUNG