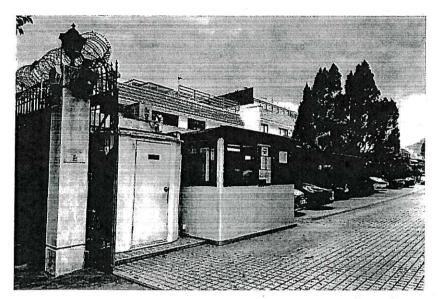

# 2. Urban Design and Landscape

Comments of the Chief Town Planner/Urban Design and Landscape, Planning Department:

- the Site is located adjacent to the entrance of a fenced residential development formed by a group of existing New Territories Exempted House of three storeys (about 8.23m). Given the scale and low-rise nature of the proposed temporary security guard room, it is considered not incompatible with the surrounding environment; and
- the Site is situated in an area of settled valleys landscape character predominated by village houses, farmlands, scrubland and tree groups. No vegetation is found within the Site as the Site is paved and occupied by an existing structure which is located adjacent to the entrance of a fenced residential development. The applied use is considered not incompatible with the surrounding environment due to the existing village/residential setting and its small-scale, significant landscape impact from the applied use is not anticipated.