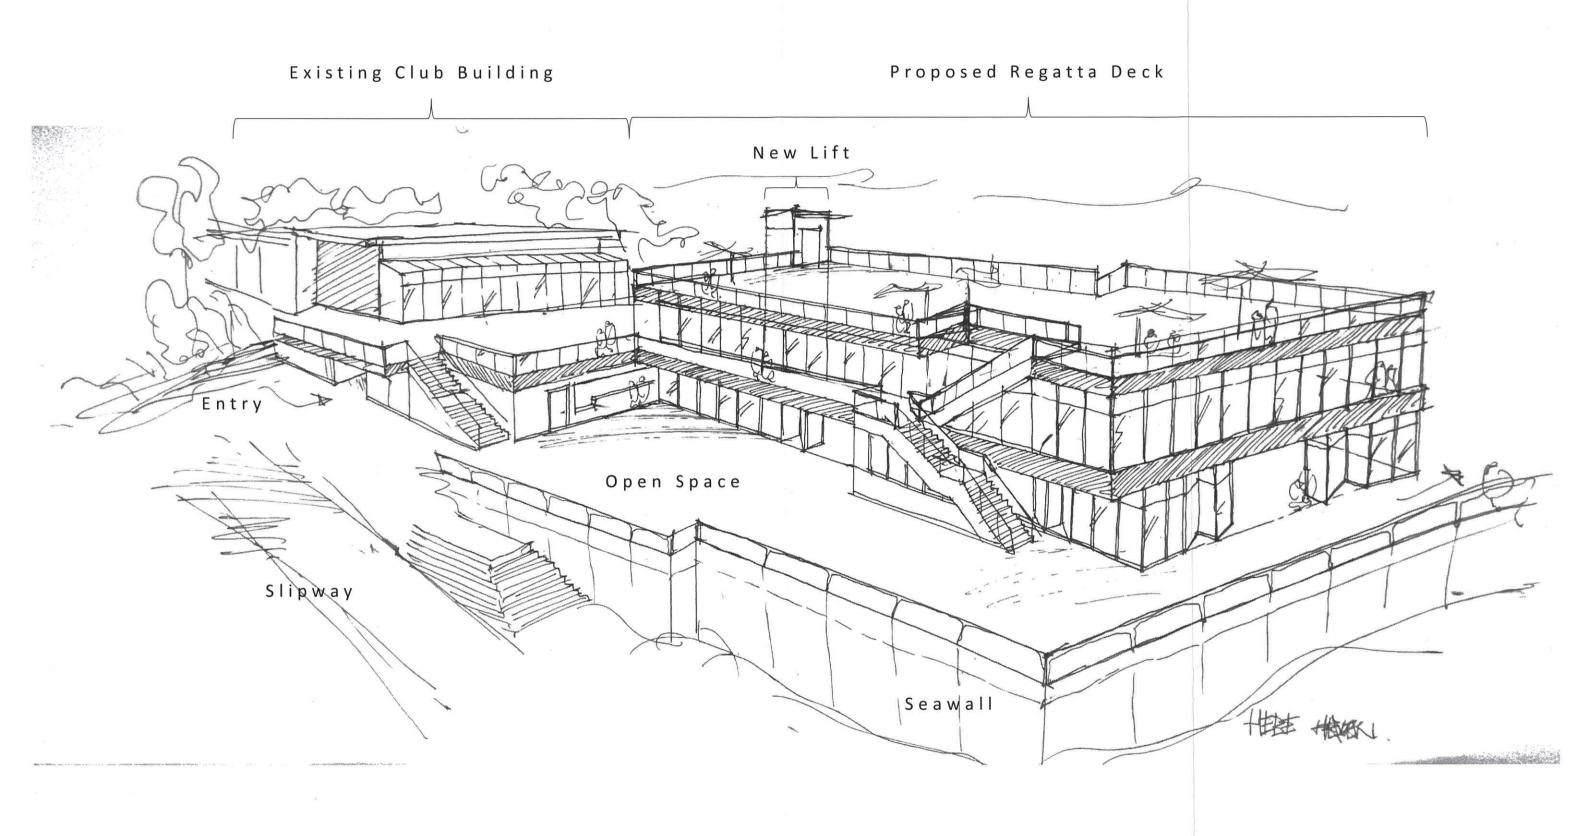

The Application Site is currently located within Hebe Haven Yacht Club which has been erected within the current location since 1963 to provide marine-related facilitates to its members. Due to limited floor space of the existing Main Building of Hebe Haven Yacht Club, a temporary marquee was set up at the Application Site for yacht training and relevant social and recreational activities. This Application aims to replace the existing temporary marquee into a permanent structure, and continue to serve its members with quality marine-related services. Upon completion, the Proposed Redevelopment will be connected to the existing Main Building as the extension of the clubhouse.

#### 4.1 Proposed Redevelopment

The Application Site will be developed into a 2-storey semi-open permanent structure which will serve as the Sail Training Centre ("STC") and Regatta Deck as an expansion of the Club. This facility will serve as the core of the Club's sail training programme. While the covered area will be used daily to hold training sessions for members of the Club and members of the public as well as post-sailing gatherings, the deck area will be used for competition briefings and prizegiving ceremonies after competitions. The proposed structure will have a roof height of about 6.52m and a roofed over area of about 436.5m². The roof floor of the proposed Regatta Deck can be accessed by a new lift outside the north-west corner of the Application Site. This new lift has been approved by the Building Authority on 30 April 2021, where necessary, amendments will be made following the approval of this Application.