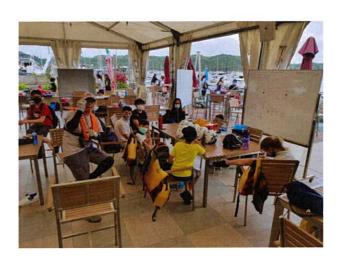

#### 2.1 Application Site

The Application Site with an area of about 436.5m<sup>2</sup> is located within the Club, Pak Sha Wan, Sai Kung. At present, the Application Site falls within an area zoned "REC" on the OZP (Figure 1). As of today, the Application Site is occupied by a temporary marquee, which forms part of the Club for the hosting of events such as yacht training and relevant social and recreational activities (Figure 2). Photos of these events provided by the Applicant can be found in Appendix I. Due to limited floor space of the existing Main Building, which is fully occupied by offices, storage spaces and a restaurant for members, the Proposed Redevelopment is much needed to support the operation of the Club.

In order to promote the participation of watersports, in particular, sailing, the Club has organized various yacht racing and training courses for members, non-members and the community. The Club had been operating under minimal floorspace and had been striving to meet the growing demand for local, regional and international sailing events. The space within the Main Building had already reached its capacity while providing space for essential office and administrative space. As such, the theoretical and debriefing sessions for sailing programmes have to be held in the temporary marquee. The temporary marquee is also functioned as a shaded resting area for athletes to take break during competitions and training. The temporary marquee is not an ideal venue for accommodating theory courses for sailing training as basic weatherproof requirements cannot be met. As such, there is a genuine need