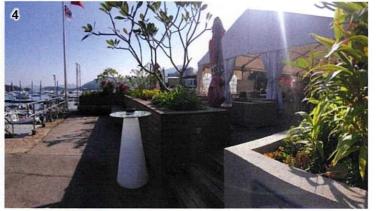

#### 2.1 Application Site

The Application Site with an area of about 436.5m<sup>2</sup> is located within the Club, Pak Sha Wan, Sai Kung. At present, the Application Site falls within an area zoned "REC" on the OZP (Figure 1). As of today, the Application Site is occupied by a temporary marquee, which forms part of the Club for the hosting of events such as yacht training and relevant social and recreational activities (Figure 2). Photos of these events provided by the Applicant can be found in Appendix I. Due to limited floor space of the existing Main Building, which is fully occupied by offices, storage spaces and a restaurant for members, the Proposed Redevelopment is much needed to support the operation of the Club.

Figure 1. Location Plan of the Application Site

May 2021 Town Planning Board Secretary

3/12

Figure 2. Current Condition of the Application Site