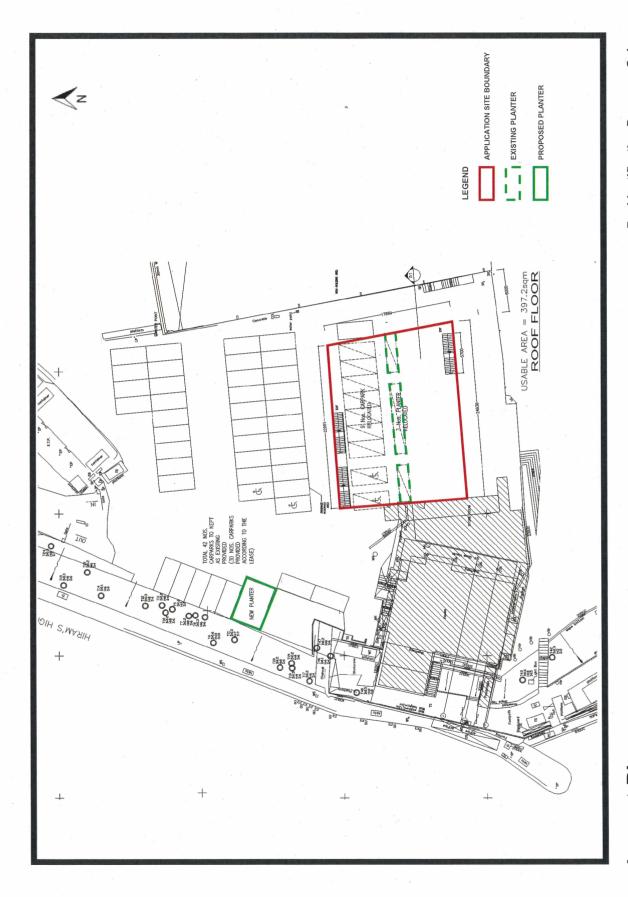

#### 2.1 Application Site

The Application Site with an area of about 436.5m<sup>2</sup> is located within the Club, Pak Sha Wan, Sai Kung. At present, the Application Site falls within an area zoned "REC" on the OZP (Figure 1). As of today, the Application Site is occupied by a temporary marquee, which forms part of the Club for the hosting of events such as yacht training and relevant social and recreational activities (Figure 2). Photos of these events provided by the Applicant can be found in Appendix I. Due to limited floor space of the existing Main Building, which is fully occupied by offices, storage spaces and a restaurant for members, the Proposed Redevelopment is much needed to support the operation of the Club.

# Attachment III Layout Plan

Layout Plan

For Identification Purposes Only