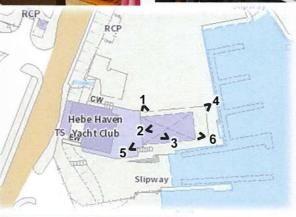

#### 1.1 Background

This Application is submitted to the Town Planning Board ("TPB") to seek planning permission for proposed 'Marina (Clubhouse)' ("the Proposed Redevelopment") at Lot No. 1208 (Part) in D.D.217 (Part), Hebe Haven Yacht Club ("the Club"), Pak Sha Wan, Sai Kung ("the Application Site") (**Figure 1** refers). The Application Site falls within an area zoned "Recreation" ("REC") under the approved Hebe Haven Outline Zoning Plan No. S/SK-HH/8 ("the OZP").

#### 2.1 Application Site

The Application Site with an area of about 436.5m<sup>2</sup> is located within the Club, Pak Sha Wan, Sai Kung. At present, the Application Site falls within an area zoned "REC" on the OZP (Figure 1). As of today, the Application Site is occupied by a temporary marquee, which forms part of the Club for the hosting of events such as yacht training and relevant social and recreational activities (Figure 2). Photos of these events provided by the Applicant can be found in Appendix I. Due to limited floor space of the existing Main Building, which is fully occupied by offices, storage spaces and a restaurant for members, the Proposed Redevelopment is much needed to support the operation of the Club.

Figure 1. Location Plan of the Application Site

May 2021 Town Planning Board Secretary

3/12

Figure 2. Current Condition of the Application Site