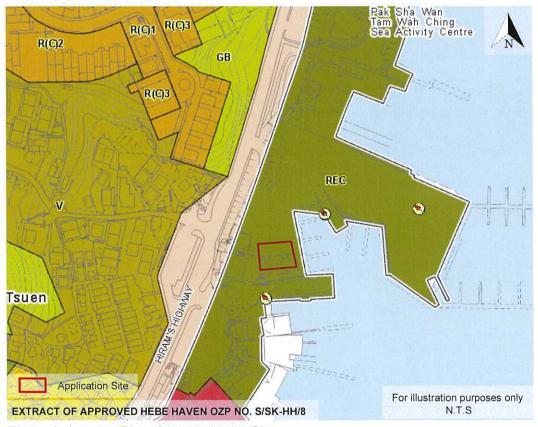

#### 1.1 Background

This Application is submitted to the Town Planning Board ("TPB") to seek planning permission for proposed 'Marina (Clubhouse)' ("the Proposed Redevelopment") at Lot No. 1208 (Part) in D.D.217 (Part), Hebe Haven Yacht Club ("the Club"), Pak Sha Wan, Sai Kung ("the Application Site") (**Figure 1** refers). The Application Site falls within an area zoned "Recreation" ("REC") under the approved Hebe Haven Outline Zoning Plan No. S/SK-HH/8 ("the OZP").

#### 2.1 Application Site

The Application Site with an area of about 436.5m<sup>2</sup> is located within the Club, Pak Sha Wan, Sai Kung. At present, the Application Site falls within an area zoned "REC" on the OZP (Figure 1). As of today, the Application Site is occupied by a temporary marquee, which forms part of the Club for the hosting of events such as yacht training and relevant social and recreational activities (Figure 2). Photos of these events provided by the Applicant can be found in Appendix I. Due to limited floor space of the existing Main Building, which is fully occupied by offices, storage spaces and a restaurant for members, the Proposed Redevelopment is much needed to support the operation of the Club.

Figure 1. Location Plan of the Application Site

May 2021 Town Planning Board Secretary

3/12

Figure 2. Current Condition of the Application Site