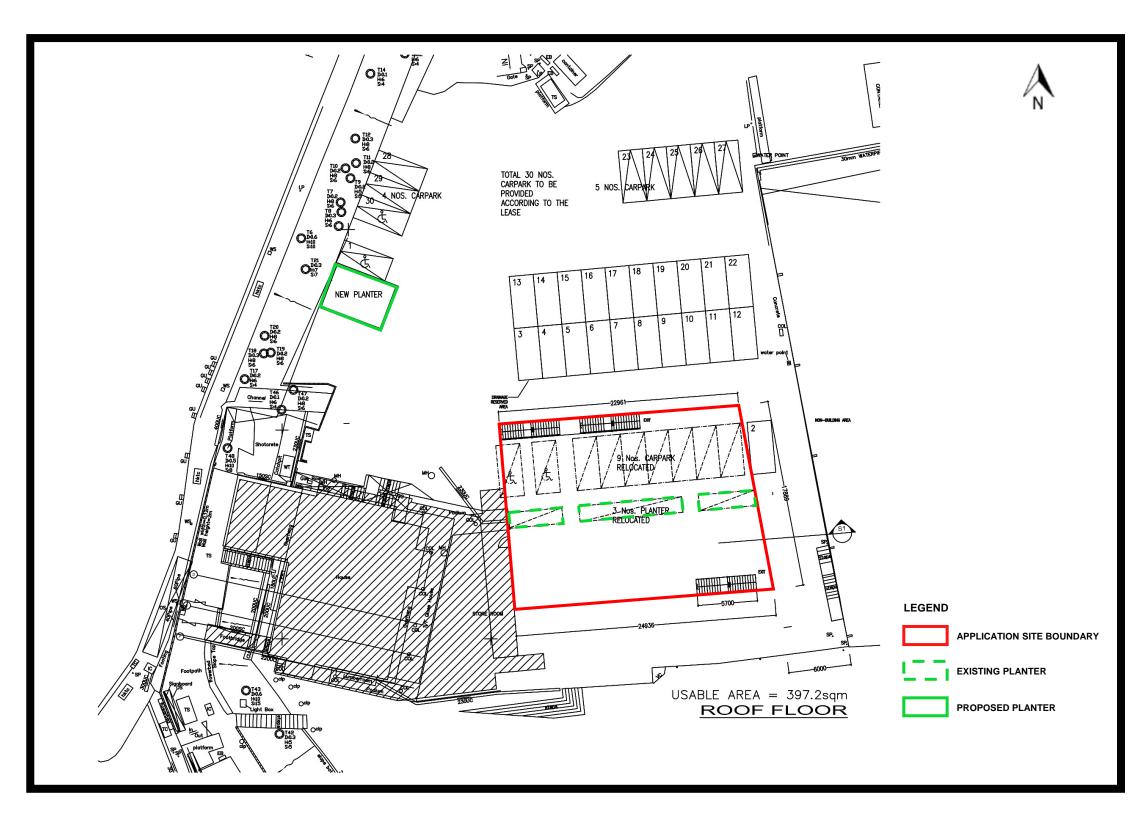

| Coi | mments                                                                                                                                                                                                                                                                                                                                        | Response(s)                                                                                                                                                                                 |
|-----|-----------------------------------------------------------------------------------------------------------------------------------------------------------------------------------------------------------------------------------------------------------------------------------------------------------------------------------------------|---------------------------------------------------------------------------------------------------------------------------------------------------------------------------------------------|
| rec | trict Lands Officer, Sai Kung, Lands Department<br>eived on 16 July 2021<br>ntact: Ms. Christine YIP   Tel: 2791 7014)                                                                                                                                                                                                                        |                                                                                                                                                                                             |
| 1.  | The proposed Clubhouse under the subject application is an additional building not covered by any approved Building Plans under the Conditions. The proposed development will also exceed the total site coverage limit.                                                                                                                      | Noted. Relevant application to the Lands Department will be made upon planning approval.                                                                                                    |
| 2.  | It appears from the "Architectural Drawings of the Proposed Redevelopment" at Appendix II to the supporting planning statement that the proposed clubhouse will not encroach upon the non-building areas and the Drainage Reserve Area under the Conditions. The applicant is reminded to avoid any encroachment onto the said areas.         | Noted.                                                                                                                                                                                      |
| 3.  | Besides, under para 4.1 of the planning statement, the Clubhouse is proposed be used for members of the public in addition to the members of the Grantee. This will be in breach of the Conditions.                                                                                                                                           | The Proposed Redevelopment will only be used by members of the Hebe Haven Yacht Club ("the Club") or their guests, guests of the Club, and members of sports teams competing with the Club. |
| 4.  | If the subject applicant is approved by the Town Planning Board, the applicant will need to obtain the policy support of HAB for the proposal and apply to this office for a lease modification to effect the proposal. However, there is no guarantee that such application will be eventually approved by the Government. Such application, | Noted.                                                                                                                                                                                      |

| Col | mments                                                                                                                                                                                                                                                                                                                       | Response(s)                                                                                                                                                                                                                                                                                                                                                                                                                           |
|-----|------------------------------------------------------------------------------------------------------------------------------------------------------------------------------------------------------------------------------------------------------------------------------------------------------------------------------|---------------------------------------------------------------------------------------------------------------------------------------------------------------------------------------------------------------------------------------------------------------------------------------------------------------------------------------------------------------------------------------------------------------------------------------|
|     | considered not incompatible with the surrounding landscape character.                                                                                                                                                                                                                                                        |                                                                                                                                                                                                                                                                                                                                                                                                                                       |
| 2.  | A landscape layout plan showing the application site boundary, site entrance, boundary fence, existing and proposed buildings, proposed landscape treatments with legends, levels, etc., to demonstrate the design intent should be submitted in the application.                                                            | Please refer to the layout plan in <b>Attachment III</b> indicating the application site boundary, site entrance, existing building, proposed building and proposed planter.                                                                                                                                                                                                                                                          |
| 3.  | Information on the existing trees, including location plan, species, size, photo and the proposed treatments should be provided in the application.                                                                                                                                                                          | There are currently 8 existing trees, including Livistona chinensis and Musaceae, located in the planters immediate to the north of the temporary marquee. The trees have diameters of 100-300mm. All the trees will be transplanted to the new planter in the Proposed Redevelopment (Attachment III), subject to further assessment by the landscape consultant. Please refer to the photos of the existing trees in Attachment IV. |
| 4.  | The Applicant should note that approval of the section 16 application by the TPB does not imply approval of the trees works such as pruning, transplanting and/or felling under lease. The Applicant is reminded to approach relevant authority/ government department(s) direct to obtain necessary approval on tree works. | Noted.                                                                                                                                                                                                                                                                                                                                                                                                                                |

# Attachment III Layout Plan

Layout Plan

For Identification Purposes Only