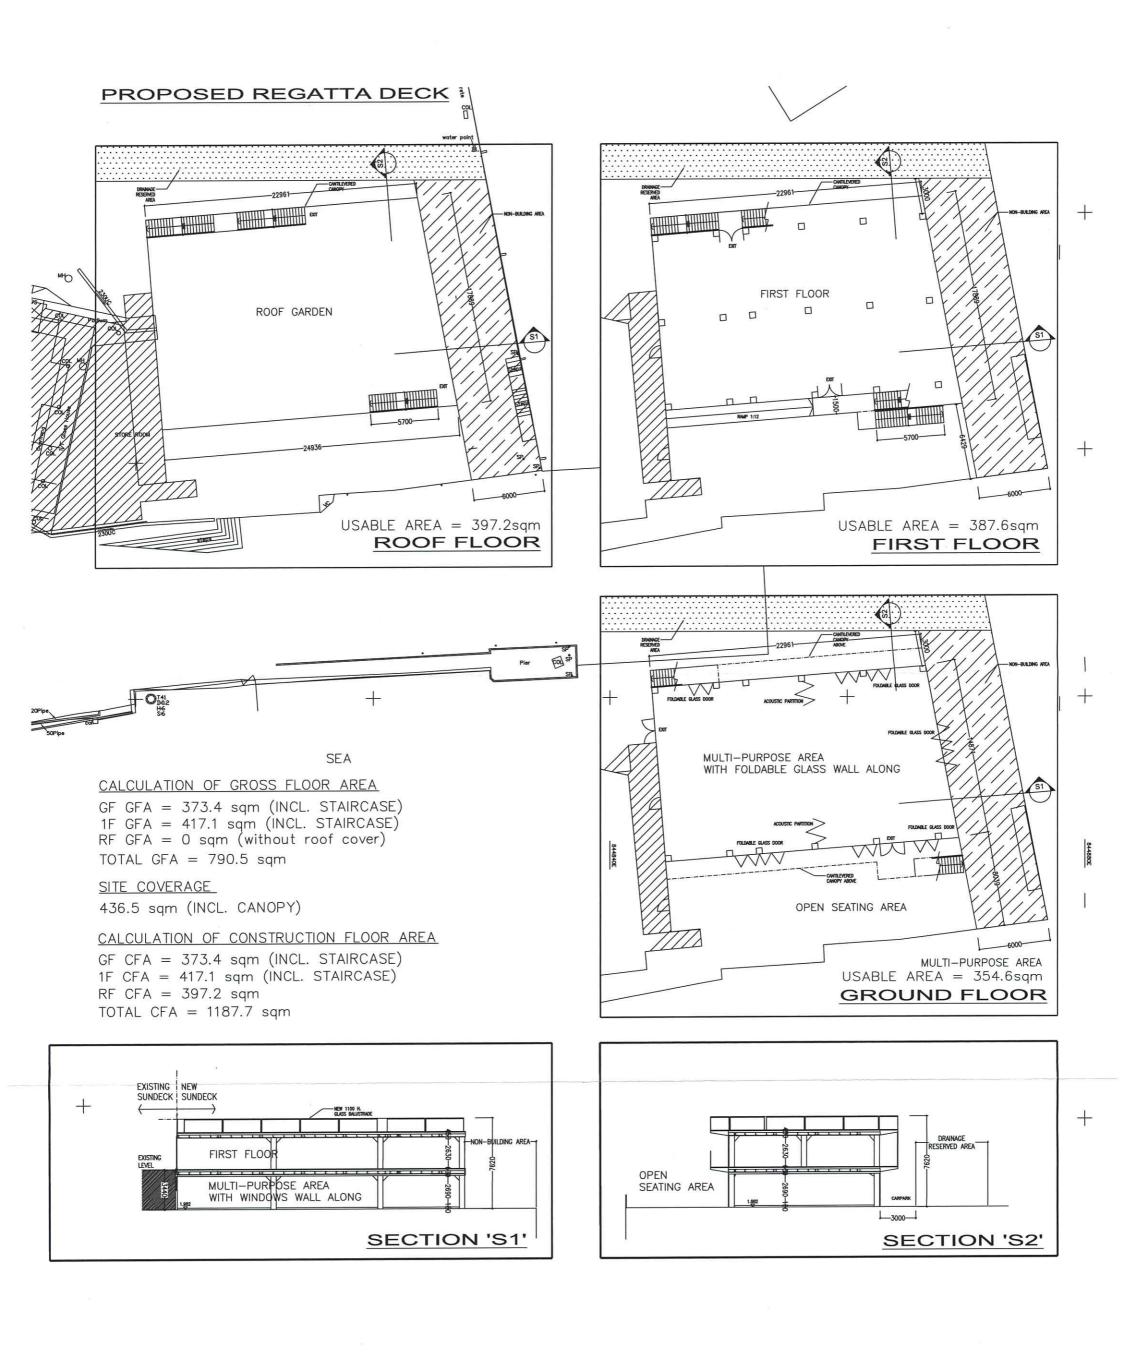

#### 4.1 Proposed Redevelopment

The Application Site will be developed into a 2-storey semi-open permanent structure which will serve as the Sail Training Centre ("STC") and Regatta Deck as an expansion of the Club. This facility will serve as the core of the Club's sail training programme. While the covered area will be used daily to hold training sessions for members of the Club and members of the public as well as post-sailing gatherings, the deck area will be used for competition briefings and prizegiving ceremonies after competitions. The proposed structure will have a roof height of about 6.52m and a roofed over area of about 436.5m². The roof floor of the proposed Regatta Deck can be accessed by a new lift outside the north-west corner of the Application Site. This new lift has been approved by the Building Authority on 30 April 2021, where necessary, amendments will be made following the approval of this Application.

#### 4.2 Proposed Redevelopment Parameters

A set of architectural drawings indicating the Proposed Redevelopment is enclosed in **Appendix II.** An artist's impression of the Proposed Redevelopment can also be found in **Appendix III.** The major development parameters are detailed in **Table 1**.

| Development Parameters       | Proposed Redevelopment Scheme |  |
|------------------------------|-------------------------------|--|
| Application Site Area        | about 436.5m <sup>2</sup>     |  |
| Total Gross Floor Area (GFA) |                               |  |
| Non-Domestic                 | about 790.5m²                 |  |
| Plot Ratio                   |                               |  |
| Non-Domestic                 | about 1.811                   |  |
| Site Coverage                | about 100%                    |  |
| No. of Blocks                | 1                             |  |
| Building Height              | about 6.52m                   |  |

Table 1: Development parameters of the Proposed Redevelopment