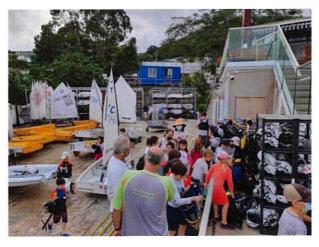

#### 2.1 Application Site

The Application Site with an area of about 436.5m<sup>2</sup> is located within the Club, Pak Sha Wan, Sai Kung. At present, the Application Site falls within an area zoned "REC" on the OZP (Figure 1). As of today, the Application Site is occupied by a temporary marquee, which forms part of the Club for the hosting of events such as yacht training and relevant social and recreational activities (Figure 2). Photos of these events provided by the Applicant can be found in Appendix I. Due to limited floor space of the existing Main Building, which is fully occupied by offices, storage spaces and a restaurant for members, the Proposed Redevelopment is much needed to support the operation of the Club.

#### 2.3 Surrounding Environment

The surrounding areas have the following characteristics: -

- to the immediate east and south are mainly berthing spaces for yachts/dinghies. To the further south are some shop and services, slipways, a public vehicle park and a hotel;
- to the immediate west is the Main Building of the Club, which will be connected to the Proposed Redevelopment upon completion;
- c) to the further west across Hiram's Highway is the cluster of village houses; and
- d) to the immediate north is the car parking area of the Club. To the further north are some hard-stands and boat racks of the Club which are covered by planning permission No. A/SK-HH/63 and Hong Kong Scout Association Pak Sha Wan Tam Wah Ching Sea Activity Center.