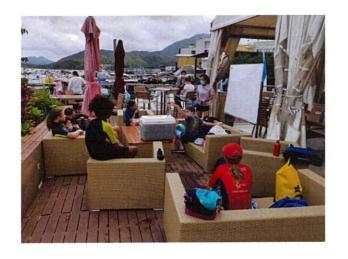

#### 2.1 Application Site

The Application Site with an area of about 436.5m<sup>2</sup> is located within the Club, Pak Sha Wan, Sai Kung. At present, the Application Site falls within an area zoned "REC" on the OZP (Figure 1). As of today, the Application Site is occupied by a temporary marquee, which forms part of the Club for the hosting of events such as yacht training and relevant social and recreational activities (Figure 2). Photos of these events provided by the Applicant can be found in Appendix I. Due to limited floor space of the existing Main Building, which is fully occupied by offices, storage spaces and a restaurant for members, the Proposed Redevelopment is much needed to support the operation of the Club.

In order to promote the participation of watersports, in particular, sailing, the Club has organized various yacht racing and training courses for members, non-members and the community. The Club had been operating under minimal floorspace and had been striving to meet the growing demand for local, regional and international sailing events. The space within the Main Building had already reached its capacity while providing space for essential office and administrative space. As such, the theoretical and debriefing sessions for sailing programmes have to be held in the temporary marquee. The temporary marquee is also functioned as a shaded resting area for athletes to take break during competitions and training. The temporary marquee is not an ideal venue for accommodating theory courses for sailing training as basic weatherproof requirements cannot be met. As such, there is a genuine need