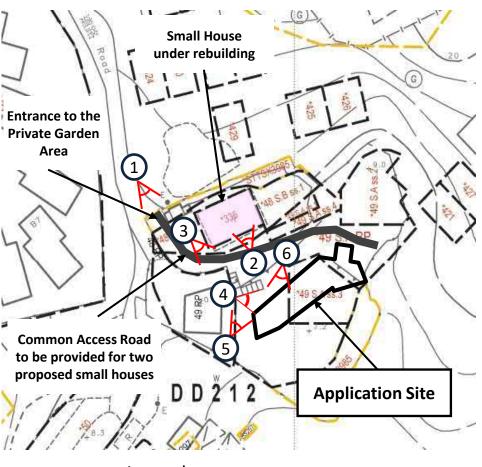

# 2. Name of Authorised Agent (if applicable) 獲授權代理人姓名/名稱(如適用)

(□Mr. 先生 /□Mrs. 夫人 /□Miss 小姐 /□Ms. 女士 / ☑ Company 公司 /□ Organisation 機構 )

Lawson David & Sung Surveyors Limited (羅迅測計師行有限公司)

| 3.  | Application Site 申請地點                                                                                |                                                                                          |
|-----|------------------------------------------------------------------------------------------------------|------------------------------------------------------------------------------------------|
| (a) | Full address / location / demarcation district and lot number (if applicable) 詳細地址/地點/丈量約份及地段號碼(如適用) | Lots 49 S.A ss.3 (Part) and 49 S.A RP (Part) in D.D.212,<br>Che Keng Tuk, Sai Kung, N.T. |
| (b) | Site area and/or gross floor area involved<br>涉及的地盤面積及/或總樓面面<br>積                                    | ☑Site area 地盤面積 151.1 sq.m 平方米☑About 約 □Gross floor area 總樓面面積 NA sq.m 平方米□About 約       |
| (c) | Area of Government land included (if any)<br>所包括的政府土地面積(倘有)                                          | NA sq.m 平方米 □About 約                                                                     |