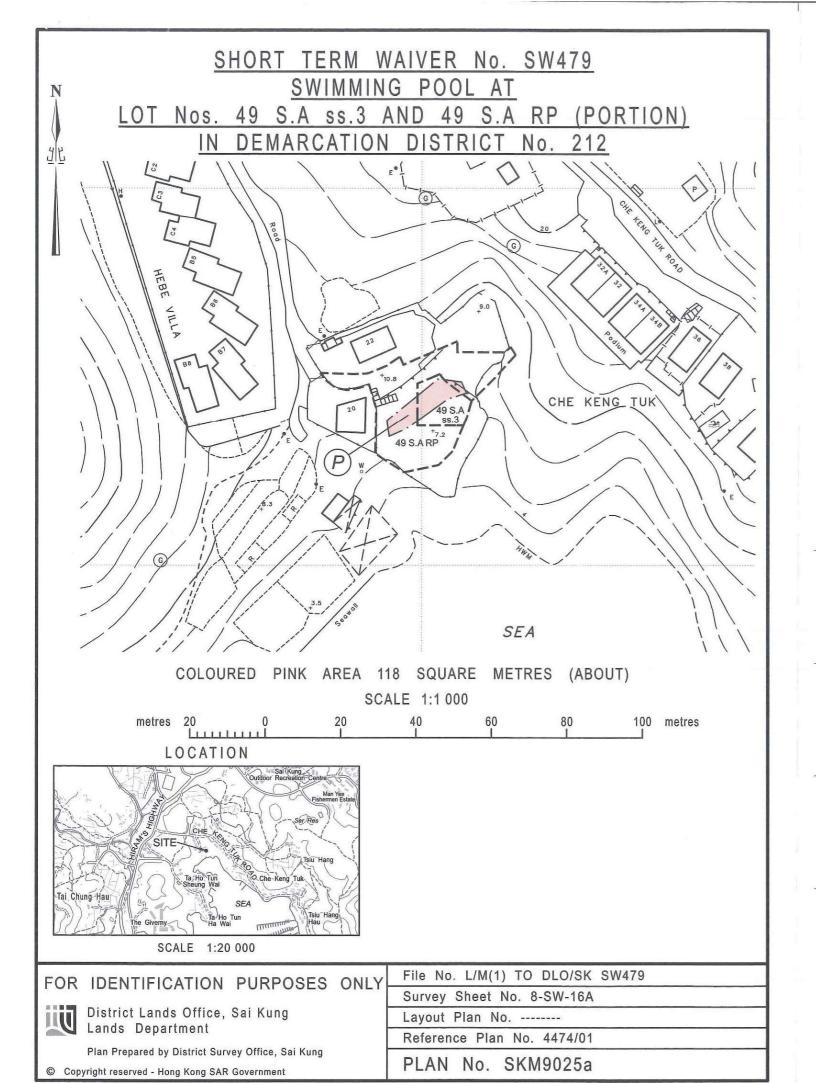

# 2. Name of Authorised Agent (if applicable) 獲授權代理人姓名/名稱(如適用)

(□Mr. 先生 /□Mrs. 夫人 /□Miss 小姐 /□Ms. 女士 / ☑ Company 公司 /□ Organisation 機構 )

Lawson David & Sung Surveyors Limited (羅迅測計師行有限公司)

| 3.  | Application Site 申請地點                                                                                |                                                                                          |
|-----|------------------------------------------------------------------------------------------------------|------------------------------------------------------------------------------------------|
| (a) | Full address / location / demarcation district and lot number (if applicable) 詳細地址/地點/丈量約份及地段號碼(如適用) | Lots 49 S.A ss.3 (Part) and 49 S.A RP (Part) in D.D.212,<br>Che Keng Tuk, Sai Kung, N.T. |
| (b) | Site area and/or gross floor area involved<br>涉及的地盤面積及/或總樓面面<br>積                                    | ☑Site area 地盤面積 151.1 sq.m 平方米☑About 約 □Gross floor area 總樓面面積 NA sq.m 平方米□About 約       |
| (c) | Area of Government land included (if any)<br>所包括的政府土地面積(倘有)                                          | NA sq.m 平方米 □About 約                                                                     |