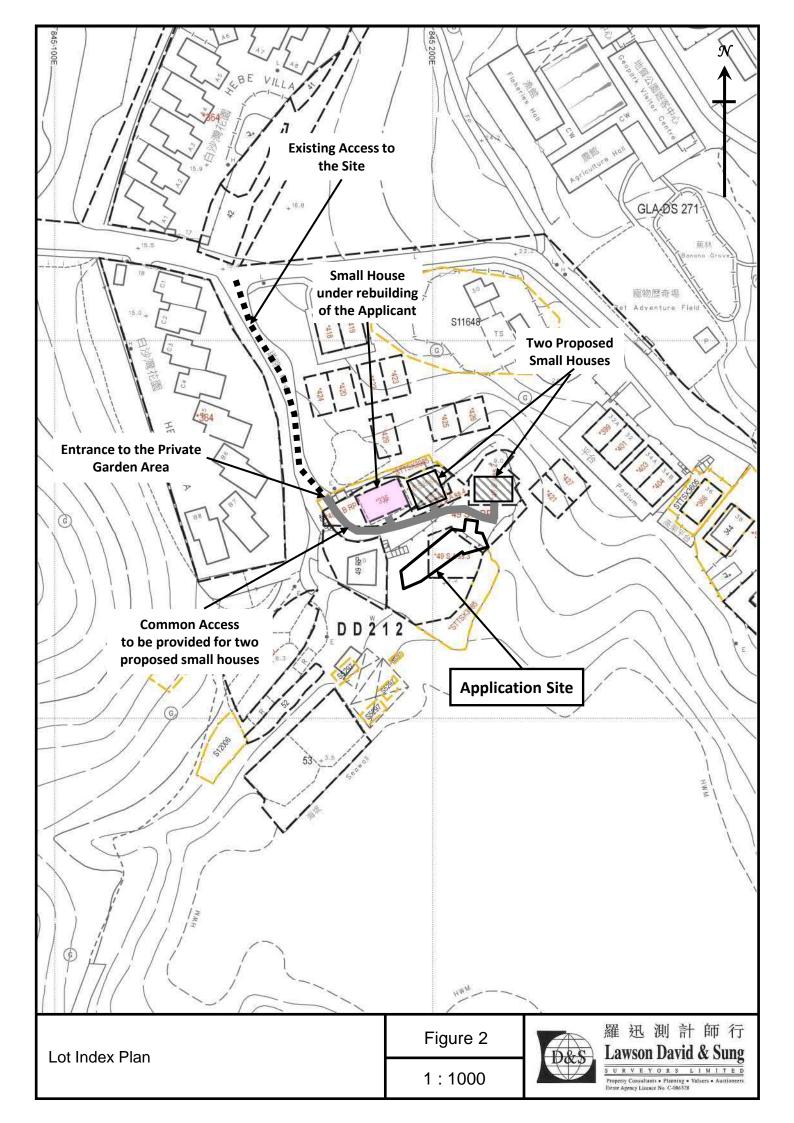

# 2. Name of Authorised Agent (if applicable) 獲授權代理人姓名/名稱(如適用)

(□Mr. 先生 /□Mrs. 夫人 /□Miss 小姐 /□Ms. 女士 / ☑ Company 公司 /□ Organisation 機構 )

Lawson David & Sung Surveyors Limited (羅迅測計師行有限公司)

| 3.  | Application Site 申請地點                                                                                |                                                                                          |
|-----|------------------------------------------------------------------------------------------------------|------------------------------------------------------------------------------------------|
| (a) | Full address / location / demarcation district and lot number (if applicable) 詳細地址/地點/丈量約份及地段號碼(如適用) | Lots 49 S.A ss.3 (Part) and 49 S.A RP (Part) in D.D.212,<br>Che Keng Tuk, Sai Kung, N.T. |
| (b) | Site area and/or gross floor area involved<br>涉及的地盤面積及/或總樓面面<br>積                                    | ☑Site area 地盤面積 151.1 sq.m 平方米☑About 約 □Gross floor area 總樓面面積 NA sq.m 平方米□About 約       |
| (c) | Area of Government land included (if any)<br>所包括的政府土地面積(倘有)                                          | NA sq.m 平方米 □About 約                                                                     |

| (d) | Name and number of the related statutory plan(s) 有關法定圖則的名稱及編號  Approved Hebe Haven Outline Zoning Plan No. S/SK-HH/8                                                                            |                         |                                                                                                                                                                           |  |  |  |
|-----|-------------------------------------------------------------------------------------------------------------------------------------------------------------------------------------------------|-------------------------|---------------------------------------------------------------------------------------------------------------------------------------------------------------------------|--|--|--|
| (e) | Land use zone(s) involved<br>涉及的土地用途地帶 Village Type Development ("V")                                                                                                                           |                         |                                                                                                                                                                           |  |  |  |
| (f) | Current use(s) 現時用途  (If there are any Government, institution or community facilities, please illustrate or plan and specify the use and gross floor area) (如有任何政府、機構或社區設施,請在圖則上顯示,並註明用途及總樓面面積 |                         |                                                                                                                                                                           |  |  |  |
| 4.  | "Current Land Ow                                                                                                                                                                                | ner" of A               | pplication Site 申請地點的「現行土地擁有人」                                                                                                                                            |  |  |  |
| The | applicant 申請人 -                                                                                                                                                                                 |                         |                                                                                                                                                                           |  |  |  |
| Ø   | is the sole "current land o<br>是唯一的「現行土地擁                                                                                                                                                       | wner"#& (ple<br>有人」#&(詞 | ease proceed to Part 6 and attach documentary proof of ownership).<br>貨繼續填寫第 6 部分,並夾附業權證明文件)。                                                                             |  |  |  |
|     | is one of the "current land<br>是其中一名「現行土地                                                                                                                                                       | l owners"#&<br>擁有人」#&   | (please attach documentary proof of ownership).<br>(請夾附業權證明文件)。                                                                                                           |  |  |  |
|     | is not a "current land owner" <sup>#</sup> .<br>並不是「現行土地擁有人」 <sup>#</sup> 。                                                                                                                     |                         |                                                                                                                                                                           |  |  |  |
|     | The application site is entirely on Government land (please proceed to Part 6). 申請地點完全位於政府土地上(請繼續填寫第 6 部分)。                                                                                     |                         |                                                                                                                                                                           |  |  |  |
| 5.  | Statement on Owner's Consent/Notification<br>就土地擁有人的同意/通知土地擁有人的陳述                                                                                                                               |                         |                                                                                                                                                                           |  |  |  |
| (a) | (a) According to the record(s) of the Land Registry as at                                                                                                                                       |                         |                                                                                                                                                                           |  |  |  |
| (b) | The applicant 申請人 -                                                                                                                                                                             |                         |                                                                                                                                                                           |  |  |  |
|     | has obtained consen                                                                                                                                                                             | t(s) of                 | "current land owner(s)".                                                                                                                                                  |  |  |  |
|     | 已取得                                                                                                                                                                                             |                         |                                                                                                                                                                           |  |  |  |
|     | Details of consent of "current land owner(s)" # obtained 取得「現行土地擁有人」 #同意的詳情                                                                                                                     |                         |                                                                                                                                                                           |  |  |  |
|     | No. of 'Current<br>Land Owner(s)'<br>「現行土地擁有<br>人」數目                                                                                                                                            | Registry wh             | /address of premises as shown in the record of the Land ere consent(s) has/have been obtained E冊處記錄已獲得同意的地段號碼/處所地址  Date of consent obtained (DD/MM/YYYY) 取得同意的日期 (日/月/年) |  |  |  |
|     |                                                                                                                                                                                                 |                         |                                                                                                                                                                           |  |  |  |
|     |                                                                                                                                                                                                 |                         |                                                                                                                                                                           |  |  |  |
|     |                                                                                                                                                                                                 |                         |                                                                                                                                                                           |  |  |  |
|     | (Please use separate sh                                                                                                                                                                         | neets if the spa        | ace of any box above is insufficient. 如上列任何方格的空間不足,請另頁說明)                                                                                                                 |  |  |  |