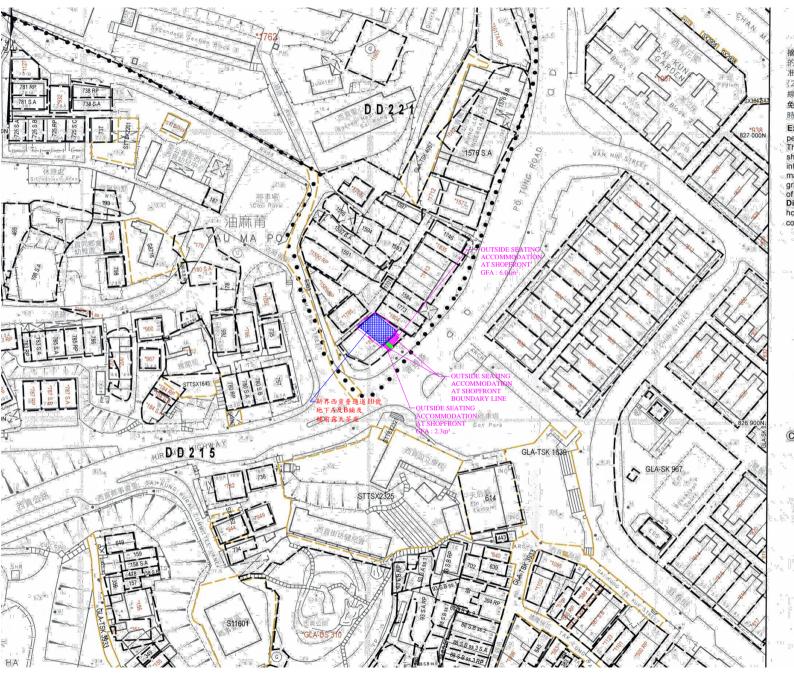

2. Name of Authorised Agent (if applicable) 獲授權代理人姓名/名稱(如適用)

(□Mr. 先生 /□Mrs. 夫人 /□Miss 小姐 /□Ms. 女士 / Company 公司 /□Organisation 機構 )

PROSPER CONSULTANT ENGINEERING COMPANY LIMITED

| 3.  | Application Site 申請地點                                                                                |                                                                                 |
|-----|------------------------------------------------------------------------------------------------------|---------------------------------------------------------------------------------|
| (a) | Full address / location / demarcation district and lot number (if applicable) 詳細地址/地點/丈量約份及地段號碼(如適用) | OPEN AREA IN FRON OF<br>SHOP 10A & 10B, G/F, 10 PO TUNG ROAD, SAI KUNG,<br>N.T. |
| (b) | Site area and/or gross floor area involved<br>涉及的地盤面積及/或總樓面面<br>積                                    | ☑Site area 地盤面積 8.31 sq.m 平方米☑About 約 □Gross floor area 總樓面面積 sq.m 平方米□About 約  |
| (c) | Area of Government land included (if any) 所包括的政府土地面積(倘有)                                             | sq.m 平方米 □About 約                                                               |