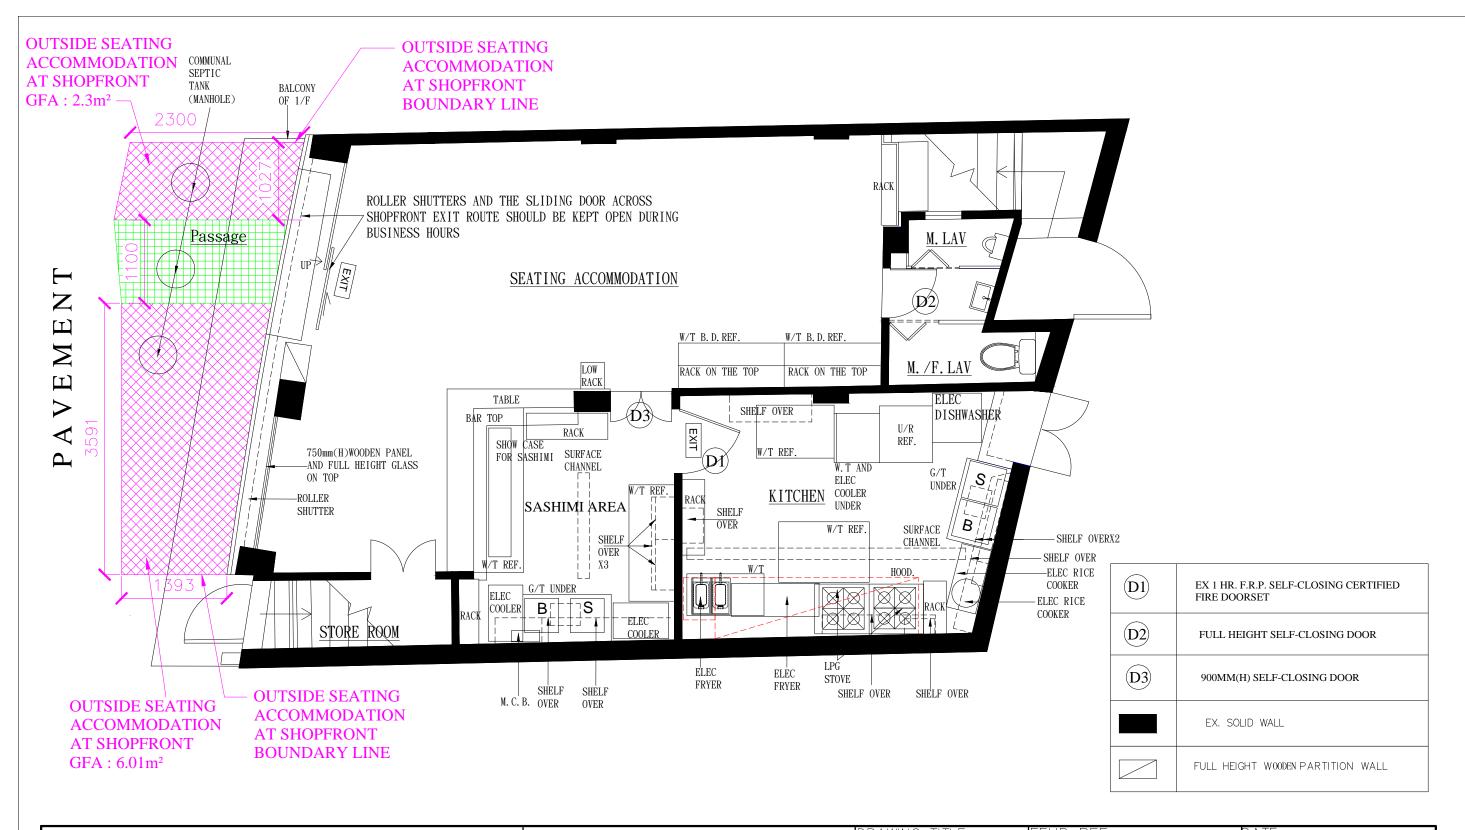

2. Name of Authorised Agent (if applicable) 獲授權代理人姓名/名稱(如適用)

(□Mr. 先生 /□Mrs. 夫人 /□Miss 小姐 /□Ms. 女士 / Company 公司 /□Organisation 機構 )

PROSPER CONSULTANT ENGINEERING COMPANY LIMITED

| 3.  | Application Site 申請地點                                                                                |                                                                                 |
|-----|------------------------------------------------------------------------------------------------------|---------------------------------------------------------------------------------|
| (a) | Full address / location / demarcation district and lot number (if applicable) 詳細地址/地點/丈量約份及地段號碼(如適用) | OPEN AREA IN FRON OF<br>SHOP 10A & 10B, G/F, 10 PO TUNG ROAD, SAI KUNG,<br>N.T. |
| (b) | Site area and/or gross floor area involved<br>涉及的地盤面積及/或總樓面面<br>積                                    | ☑Site area 地盤面積 8.31 sq.m 平方米☑About 約 □Gross floor area 總樓面面積 sq.m 平方米□About 約  |
| (c) | Area of Government land included (if any) 所包括的政府土地面積(倘有)                                             | sq.m 平方米 □About 約                                                               |

| (d) | Name and number of the related statutory plan(s) 有關法定圖則的名稱及編號                                                                                                                                    |                                                      |                                                           |                                                                                                |        |  |  |
|-----|--------------------------------------------------------------------------------------------------------------------------------------------------------------------------------------------------|------------------------------------------------------|-----------------------------------------------------------|------------------------------------------------------------------------------------------------|--------|--|--|
| (e) |                                                                                                                                                                                                  | d use zone(s) involv<br>的土地用途地帶                      | red                                                       | ROAD                                                                                           | *      |  |  |
| (f) | Current use(s) 現時用途  (If there are any Government, institution or community facilities, please illustrate on plan and specify the use and gross floor area) (如有任何政府、機械或补露設施,諸在圓則上顯示,並註明用途及總樓面面椅) |                                                      |                                                           |                                                                                                |        |  |  |
|     |                                                                                                                                                                                                  |                                                      |                                                           |                                                                                                | 11111) |  |  |
| 4.  | "Cu                                                                                                                                                                                              | rrent Land Ow                                        | ner" of A                                                 | pplication Site 申請地點的「現行土地擁有人」                                                                 |        |  |  |
| The |                                                                                                                                                                                                  | ant 申請人 —<br>sole "current land d<br>一的「現行土地擁        | owner", <sup>#&amp;</sup> (pl<br>有人」 <sup>#&amp;</sup> (訂 | lease proceed to Part 6 and attach documentary proof of ownership).<br>南纖續填寫第 6 部分,並夾附業權證明文件)。 |        |  |  |
|     |                                                                                                                                                                                                  |                                                      |                                                           |                                                                                                |        |  |  |
| Ø   | ,                                                                                                                                                                                                |                                                      |                                                           |                                                                                                |        |  |  |
|     | The application site is entirely on Government land (please proceed to Part 6). 申請地點完全位於政府土地上(蔣繼續填寫第 6 部分)。                                                                                      |                                                      |                                                           |                                                                                                |        |  |  |
| 5.  | Statement on Owner's Consent/Notification<br>就土地擁有人的同意/通知土地擁有人的陳述                                                                                                                                |                                                      |                                                           |                                                                                                |        |  |  |
| (a) |                                                                                                                                                                                                  |                                                      |                                                           |                                                                                                |        |  |  |
| (b) | The                                                                                                                                                                                              | applicant 申誚人 ~                                      |                                                           |                                                                                                |        |  |  |
|     | □ has obtained consent(s) of                                                                                                                                                                     |                                                      |                                                           |                                                                                                |        |  |  |
|     |                                                                                                                                                                                                  | Details of consent                                   | of "current                                               | land owner(s)"" obtained 取得「現行土地擁有人」"同意的詳情                                                     |        |  |  |
|     |                                                                                                                                                                                                  | No. of 'Current<br>Land Owner(s)'<br>「現行土地擁有<br>人」數目 | Land Regis                                                | Date of consent obtain (DD/MM/YYYY) 取得同意的日期 (日/月/年)                                            | ned    |  |  |
|     |                                                                                                                                                                                                  | 1                                                    | G/F, 10A,                                                 | , Po Tung Road, Sai Kung 22-12-2020                                                            |        |  |  |
|     |                                                                                                                                                                                                  | 1                                                    | G/F, 10B,                                                 | Po Tung Road, Sai Kung 22-12-2020                                                              |        |  |  |
| 5.  |                                                                                                                                                                                                  |                                                      |                                                           |                                                                                                |        |  |  |
|     |                                                                                                                                                                                                  | (Please use separate s                               | heets if the sp                                           | pace of any box above is insufficient. 如上列任何方格的空間不足,諸另頁說明)                                     | )      |  |  |