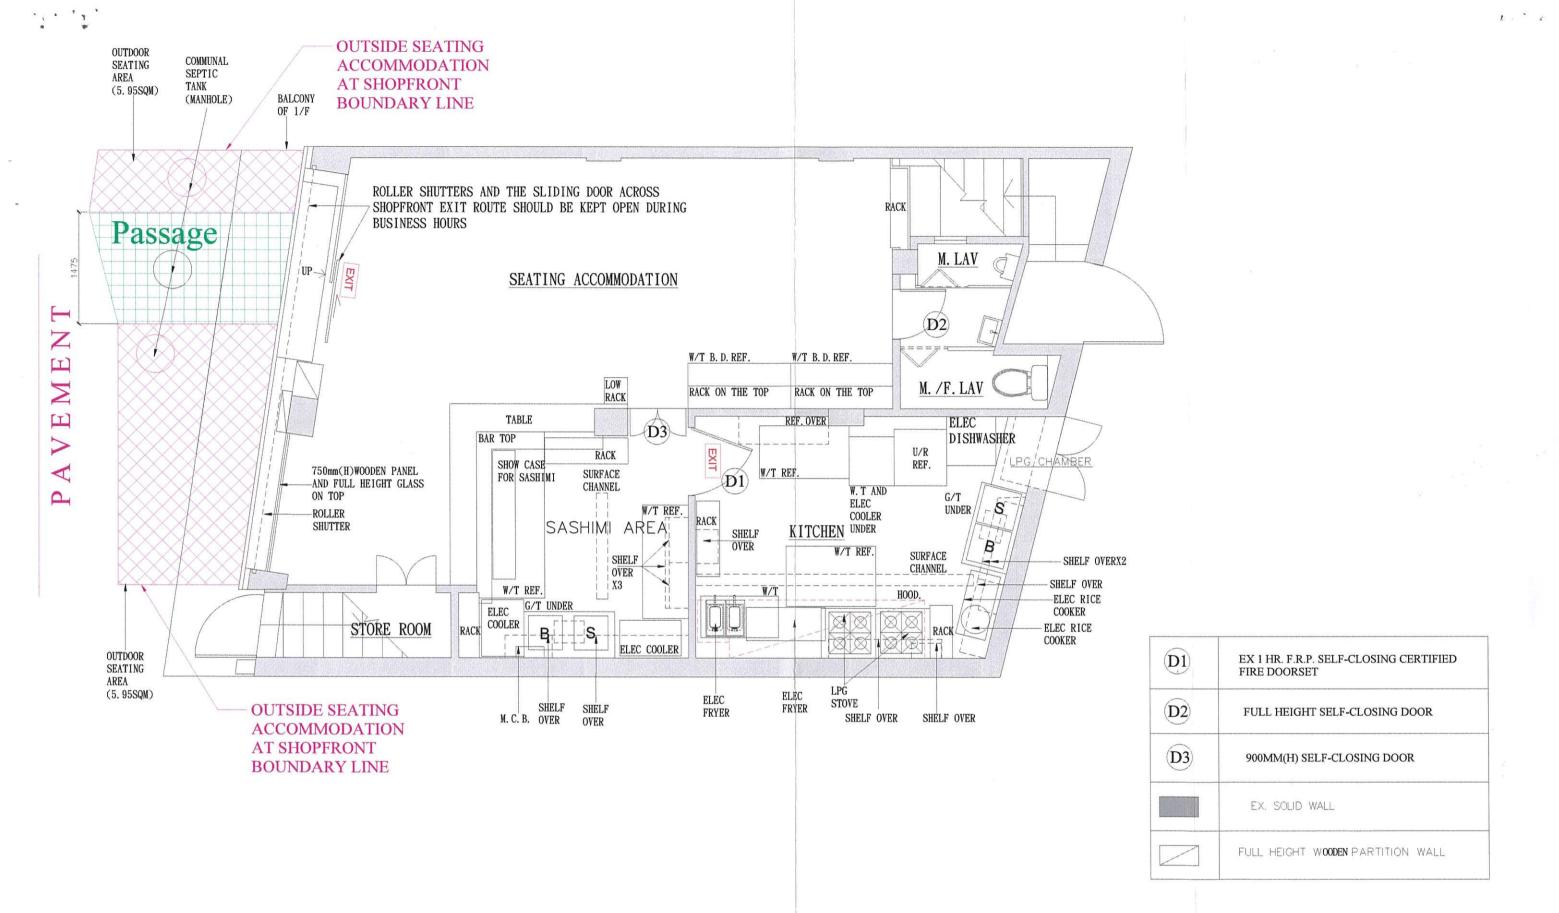

2. Name of Authorised Agent (if applicable) 獲授權代理人姓名/名稱(如適用)

(□Mr. 先生 /□Mrs. 夫人 /□Miss 小姐 /□Ms. 女士 / Company 公司 /□Organisation 機構 )

PROSPER CONSULTANT ENGINEERING COMPANY LIMITED

| 3.  | Application Site 申請地點                                                                                |                                                                                 |
|-----|------------------------------------------------------------------------------------------------------|---------------------------------------------------------------------------------|
| (a) | Full address / location / demarcation district and lot number (if applicable) 詳細地址/地點/丈量約份及地段號碼(如適用) | OPEN AREA IN FRON OF<br>SHOP 10A & 10B, G/F, 10 PO TUNG ROAD, SAI KUNG,<br>N.T. |
| (b) | Site area and/or gross floor area involved<br>涉及的地盤面積及/或總樓面面<br>積                                    | ☑Site area 地盤面積 8.31 sq.m 平方米☑About 約 □Gross floor area 總樓面面積 sq.m 平方米□About 約  |
| (c) | Area of Government land included (if any) 所包括的政府土地面積(倘有)                                             | sq.m 平方米 □About 約                                                               |

| (d) | Name and number of the related statutory plan(s) 有關法定圖則的名稱及編號                                                                                                                                    |                                                      |                                                           |                                                                                                |        |  |  |
|-----|--------------------------------------------------------------------------------------------------------------------------------------------------------------------------------------------------|------------------------------------------------------|-----------------------------------------------------------|------------------------------------------------------------------------------------------------|--------|--|--|
| (e) |                                                                                                                                                                                                  | d use zone(s) involv<br>的土地用途地帶                      | red                                                       | ROAD                                                                                           | *      |  |  |
| (f) | Current use(s) 現時用途  (If there are any Government, institution or community facilities, please illustrate on plan and specify the use and gross floor area) (如有任何政府、機械或补露設施,諸在圓則上顯示,並註明用途及總樓面面椅) |                                                      |                                                           |                                                                                                |        |  |  |
|     |                                                                                                                                                                                                  |                                                      |                                                           |                                                                                                | 11111) |  |  |
| 4.  | "Cu                                                                                                                                                                                              | rrent Land Ow                                        | ner" of A                                                 | pplication Site 申請地點的「現行土地擁有人」                                                                 |        |  |  |
| The |                                                                                                                                                                                                  | ant 申請人 —<br>sole "current land d<br>一的「現行土地擁        | owner", <sup>#&amp;</sup> (pl<br>有人」 <sup>#&amp;</sup> (訂 | lease proceed to Part 6 and attach documentary proof of ownership).<br>南纖續填寫第 6 部分,並夾附業權證明文件)。 |        |  |  |
|     |                                                                                                                                                                                                  |                                                      |                                                           |                                                                                                |        |  |  |
| Ø   | ,                                                                                                                                                                                                |                                                      |                                                           |                                                                                                |        |  |  |
|     | The application site is entirely on Government land (please proceed to Part 6). 申請地點完全位於政府土地上(蔣繼續填寫第 6 部分)。                                                                                      |                                                      |                                                           |                                                                                                |        |  |  |
| 5.  | Statement on Owner's Consent/Notification<br>就土地擁有人的同意/通知土地擁有人的陳述                                                                                                                                |                                                      |                                                           |                                                                                                |        |  |  |
| (a) |                                                                                                                                                                                                  |                                                      |                                                           |                                                                                                |        |  |  |
| (b) | The                                                                                                                                                                                              | applicant 申誚人 ~                                      |                                                           |                                                                                                |        |  |  |
|     | □ has obtained consent(s) of                                                                                                                                                                     |                                                      |                                                           |                                                                                                |        |  |  |
|     |                                                                                                                                                                                                  | Details of consent                                   | of "current                                               | land owner(s)"" obtained 取得「現行土地擁有人」"同意的詳情                                                     |        |  |  |
|     |                                                                                                                                                                                                  | No. of 'Current<br>Land Owner(s)'<br>「現行土地擁有<br>人」數目 | Land Regis                                                | Date of consent obtain (DD/MM/YYYY) 取得同意的日期 (日/月/年)                                            | ned    |  |  |
|     |                                                                                                                                                                                                  | 1                                                    | G/F, 10A,                                                 | , Po Tung Road, Sai Kung 22-12-2020                                                            |        |  |  |
|     |                                                                                                                                                                                                  | 1                                                    | G/F, 10B,                                                 | Po Tung Road, Sai Kung 22-12-2020                                                              |        |  |  |
| 5.  |                                                                                                                                                                                                  |                                                      |                                                           |                                                                                                |        |  |  |
|     |                                                                                                                                                                                                  | (Please use separate s                               | heets if the sp                                           | pace of any box above is insufficient. 如上列任何方格的空間不足,諸另頁說明)                                     | )      |  |  |