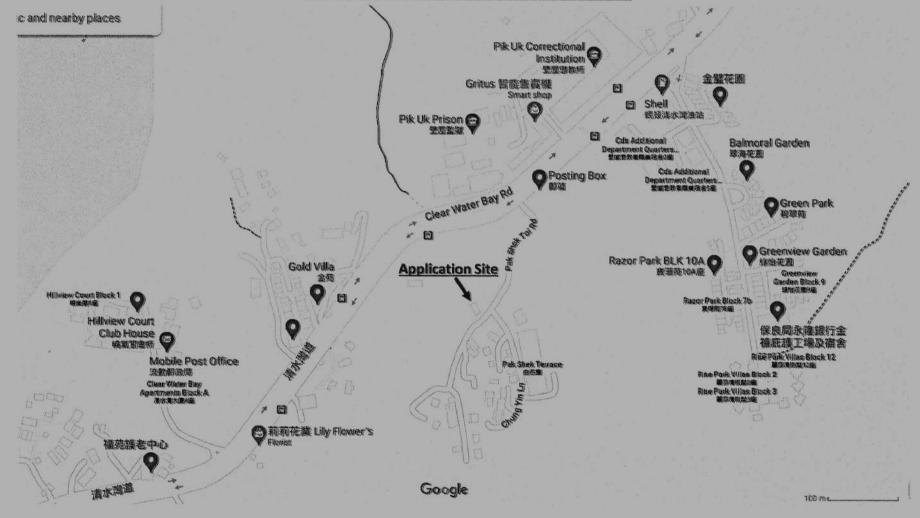

## 2. Name of Authorised Agent (if applicable) 獲授權代理人姓名/名稱(如適用)

(□Mr. 先生 /□Mrs. 夫人 /□Miss 小姐 /□Ms. 女士 /□Company 公司 /□Organisation 機構 )

N.A.

| 3.  | Application Site 申請地點                                                                                             |                                                                                                         |
|-----|-------------------------------------------------------------------------------------------------------------------|---------------------------------------------------------------------------------------------------------|
| (a) | Full address / location /<br>demarcation district and lot<br>number (if applicable)<br>詳細地址/地點/丈量約份及<br>地段號碼(如適用) | No. 24 Pak Shek Terrace<br>Clear Water Bay Road<br>Government land adjoining to<br>lot.1143 in D.D. 253 |
| (b) | Site area and/or gross floor area involved 涉及的地盤面積及/或總樓面面積                                                        | ☑Site area 地盤面積 180                                                                                     |
| (c) | Area of Government land included<br>(if any)<br>所包括的政府土地面積(倘有)                                                    | 180sq.m 平方米 ⊠About 約                                                                                    |