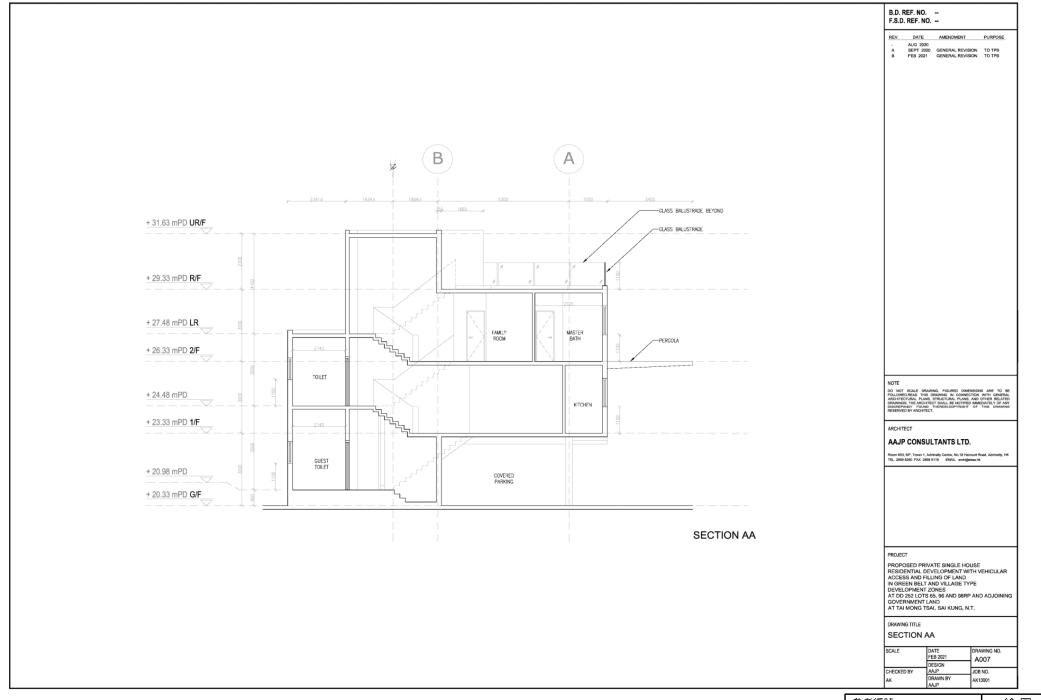

(資料來源:由申請人提供的樓宇位置圖及總綱發展藍圖) (Source: Block Plan & Master Layout Plan supplied by the Applicant)





(資料來源 : 由申請人提供的地面層平面圖) (Source : Ground Floor Plan supplied by the Applicant)





(資料來源 : 由申請人提供的二樓平面圖) (Source : 2nd Floor Plan supplied by the Applicant)



參考編號 REFERENCE No. A/SK-TMT/69 A-6







(資料來源 : 由申請人提供的挖掘圖) (Source : Excavation Plan supplied by the Applicant) <sup>参考編號</sup> REFERENCE No. A/SK-TMT/69 A-8



(資料來源 : 由申請人提供的挖掘圖) (Source : Excavation Plan supplied by the Applicant) 参考編號 繪 圖 REFERENCE No. DRAWING A/SK-TMT/69 A-9



<sup>參考編號</sup>REFERENCE No.A/SK-TMT/69給圖DRAWINGA-10





(Source : Tree Survey Plan supplied by the Applicant)













申請地點界線只作識別用 APPLICATION SITE BOUNDARY FOR IDENTIFICATION PURPOSE ONLY

## 實地照片 SITE PHOTO

本圖於2021年3月24日擬備,所根據的 資料為攝於2021年3月4日的實地照片 PLAN PREPARED ON 24.3.2021 BASED ON SITE PHOTO TAKEN ON 4.3.2021 擬議屋宇及填土及挖土工程 西貢大網仔丈量約份第252約地段第65號、 第96號及第98號餘段和毗連政府土地 PROPOSED HOUSE AND FILLING AND EXCAVATION OF LAND LOTS 65,96 AND 98 RP IN D.D. 252 AND ADJOINING GOVERNMENT LAND, TAI MONG TSAI, SAI KU