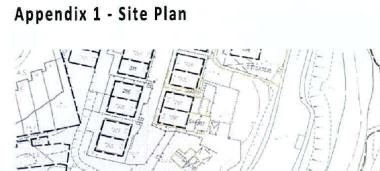

## 實地照片 SITE PHOTO

本圖於2021年3月24日擬備,所根據的 資料為攝於2021年3月4日的實地照片 PLAN PREPARED ON 24.3.2021 BASED ON SITE PHOTO TAKEN ON 4.3.2021 擬議屋宇及填土及挖土工程 西貢大網仔丈量約份第252約地段第65號、 第96號及第98號餘段和毗連政府土地 PROPOSED HOUSE AND FILLING AND EXCAVATION OF LAND LOTS 65,96 AND 98 RP IN D.D. 252 AND ADJOINING GOVERNMENT LAND, TAI MONG TSAI, SAI KUNG 規劃署 PLANNING DEPARTMENT <sup>參考編號</sup> REFERENCE No. A/SK-TMT/69