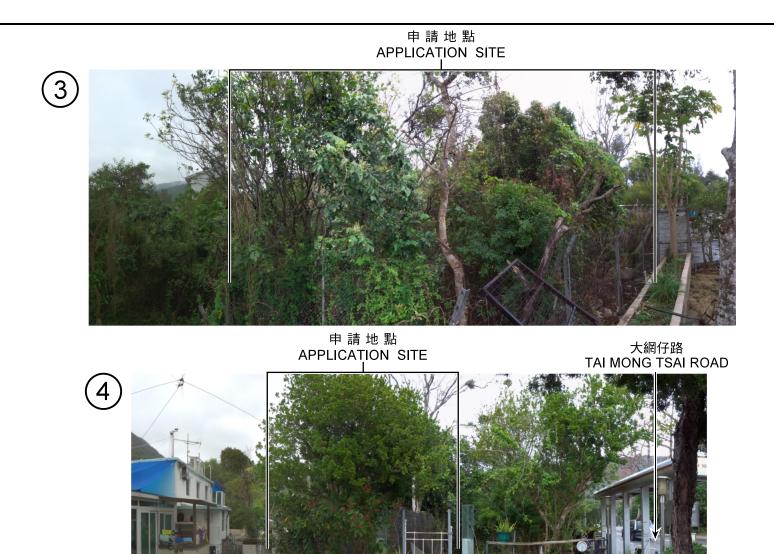

## 實地照片 SITE PHOTO

本圖於2021年3月24日擬備,所根據的 資料為攝於2021年3月4日的實地照片 PLAN PREPARED ON 24.3.2021 BASED ON SITE PHOTO TAKEN ON 4.3.2021 擬議屋宇及填土及挖土工程 西貢大網仔丈量約份第252約地段第65號、 第96號及第98號餘段和毗連政府土地 PROPOSED HOUSE AND FILLING AND EXCAVATION OF LAND LOTS 65,96 AND 98 RP IN D.D. 252 AND ADJOINING GOVERNMENT LAND, TAI MONG TSAI, SAI KUNG 規劃署 PLANNING DEPARTMENT <sup>參考編號</sup> REFERENCE No. A/SK-TMT/69