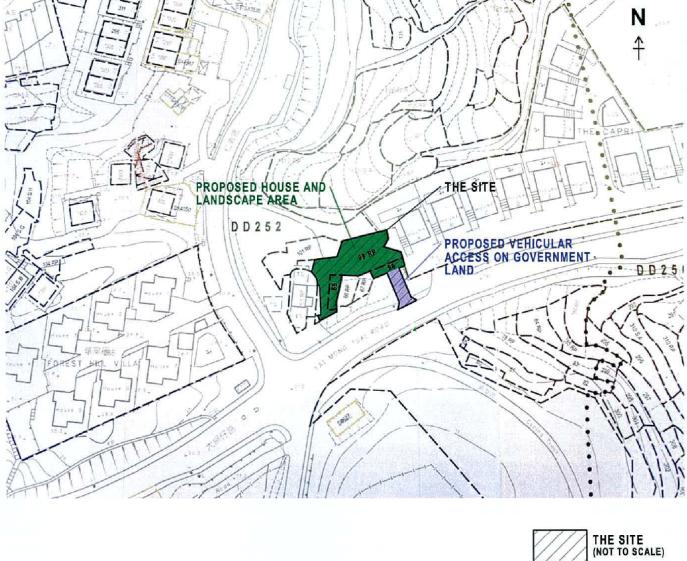

## 實地照片 SITE PHOTO

本圖於2021年3月24日擬備,所根據的 資料為攝於2021年3月4日的實地照片 PLAN PREPARED ON 24.3.2021 BASED ON SITE PHOTO TAKEN ON 4.3.2021 擬議屋宇及填土及挖土工程 西貢大網仔丈量約份第252約地段第65號、 第96號及第98號餘段和毗連政府土地 PROPOSED HOUSE AND FILLING AND EXCAVATION OF LAND LOTS 65,96 AND 98 RP IN D.D. 252 AND ADJOINING GOVERNMENT LAND, TAI MONG TSAI, SAI KUNG 規劃署 PLANNING DEPARTMENT <sup>參考編號</sup> REFERENCE No. A/SK-TMT/69