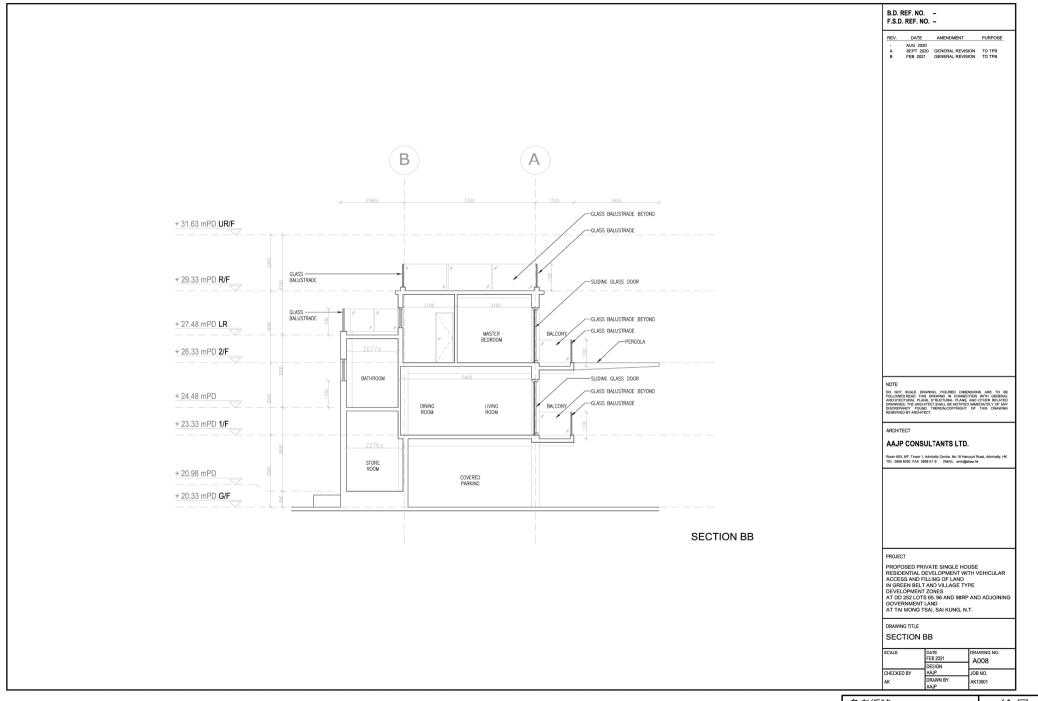

(資料來源:由申請人提供的樓宇位置圖及總綱發展藍圖) (Source: Block Plan & Master Layout Plan supplied by the Applicant)





(資料來源 : 由申請人提供的地面層平面圖) (Source : Ground Floor Plan supplied by the Applicant)





(資料來源 : 由申請人提供的二樓平面圖) (Source : 2nd Floor Plan supplied by the Applicant)



參考編號 REFERENCE No. A/SK-TMT/69 A-6







(資料來源 : 由申請人提供的挖掘圖) (Source : Excavation Plan supplied by the Applicant) <sup>参考編號</sup> REFERENCE No. A/SK-TMT/69 A-8



(資料來源 : 由申請人提供的挖掘圖) (Source : Excavation Plan supplied by the Applicant) 参考編號 繪 圖 REFERENCE No. DRAWING A/SK-TMT/69 A-9



<sup>參考編號</sup>REFERENCE No.A/SK-TMT/69給圖DRAWINGA-10





(Source : Tree Survey Plan supplied by the Applicant)













申請地點界線只作識別用 APPLICATION SITE BOUNDARY FOR IDENTIFICATION PURPOSE ONLY

## 實地照片 SITE PHOTO

本圖於2021年3月24日擬備,所根據的 資料為攝於2021年3月4日的實地照片 PLAN PREPARED ON 24.3.2021 BASED ON SITE PHOTO TAKEN ON 4.3.2021 擬議屋宇及填土及挖土工程 西貢大網仔丈量約份第252約地段第65號、 第96號及第98號餘段和毗連政府土地 PROPOSED HOUSE AND FILLING AND EXCAVATION OF LAND LOTS 65,96 AND 98 RP IN D.D. 252 AND ADJOINING GOVERNMENT LAND, TAI MONG TSAI, SAI KUNG 規劃署 PLANNING DEPARTMENT <sup>參考編號</