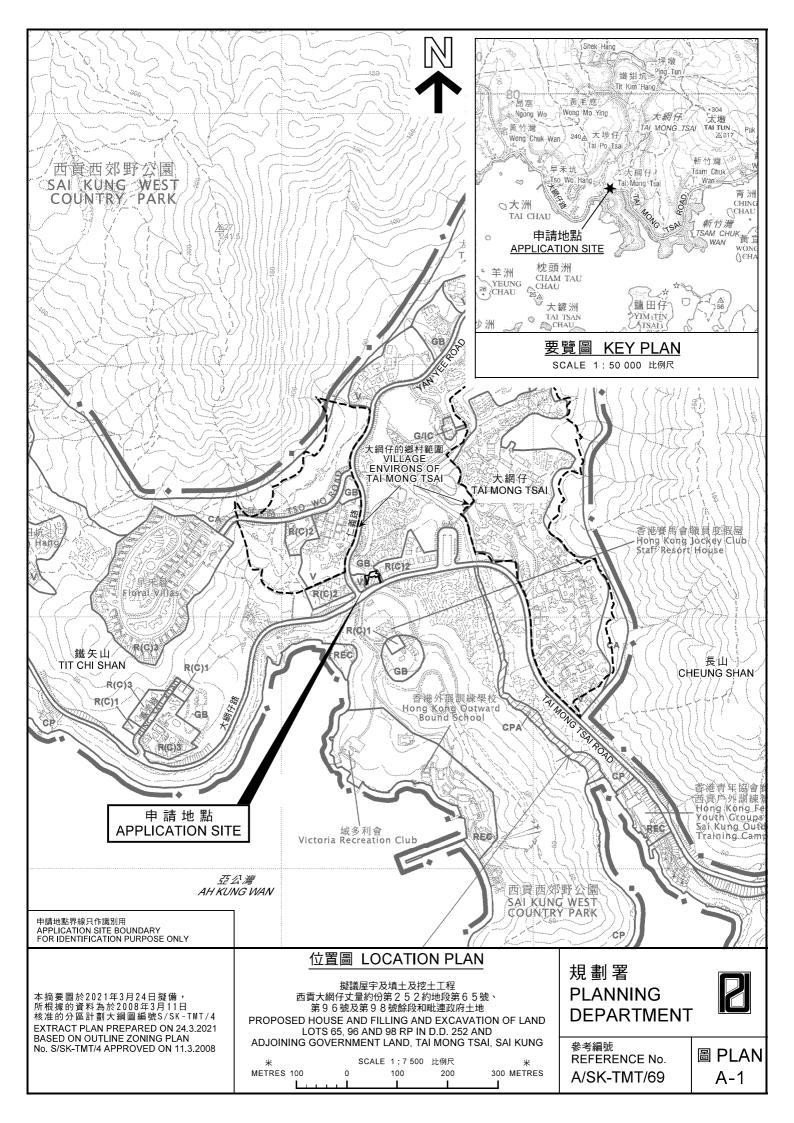

## 實地照片 SITE PHOTO

本圖於2021年3月24日擬備,所根據的 資料為攝於2021年3月4日的實地照片 PLAN PREPARED ON 24.3.2021 BASED ON SITE PHOTO TAKEN ON 4.3.2021 擬議屋宇及填土及挖土工程 西貢大網仔丈量約份第252約地段第65號、 第96號及第98號餘段和毗連政府土地 PROPOSED HOUSE AND FILLING AND EXCAVATION OF LAND LOTS 65,96 AND 98 RP IN D.D. 252 AND ADJOINING GOVERNMENT LAND, TAI MONG TSAI, SAI KUNG 規劃署 PLANNING DEPARTMENT <sup>參考編號</sup> REFERENCE No. A/SK-TMT/69