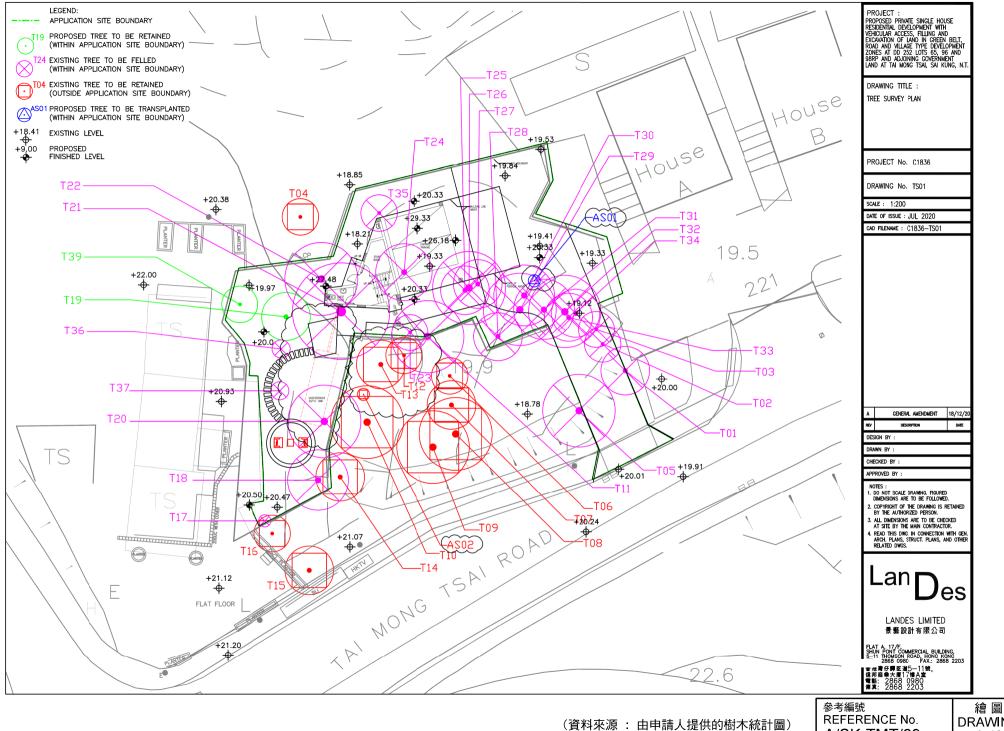

<sup>參考編號</sup>REFERENCE No.A/SK-TMT/69給圖DRAWINGA-10

(Source : Tree Survey Plan supplied by the Applicant)

申請地點界線只作識別用 APPLICATION SITE BOUNDARY FOR IDENTIFICATION PURPOSE ONLY