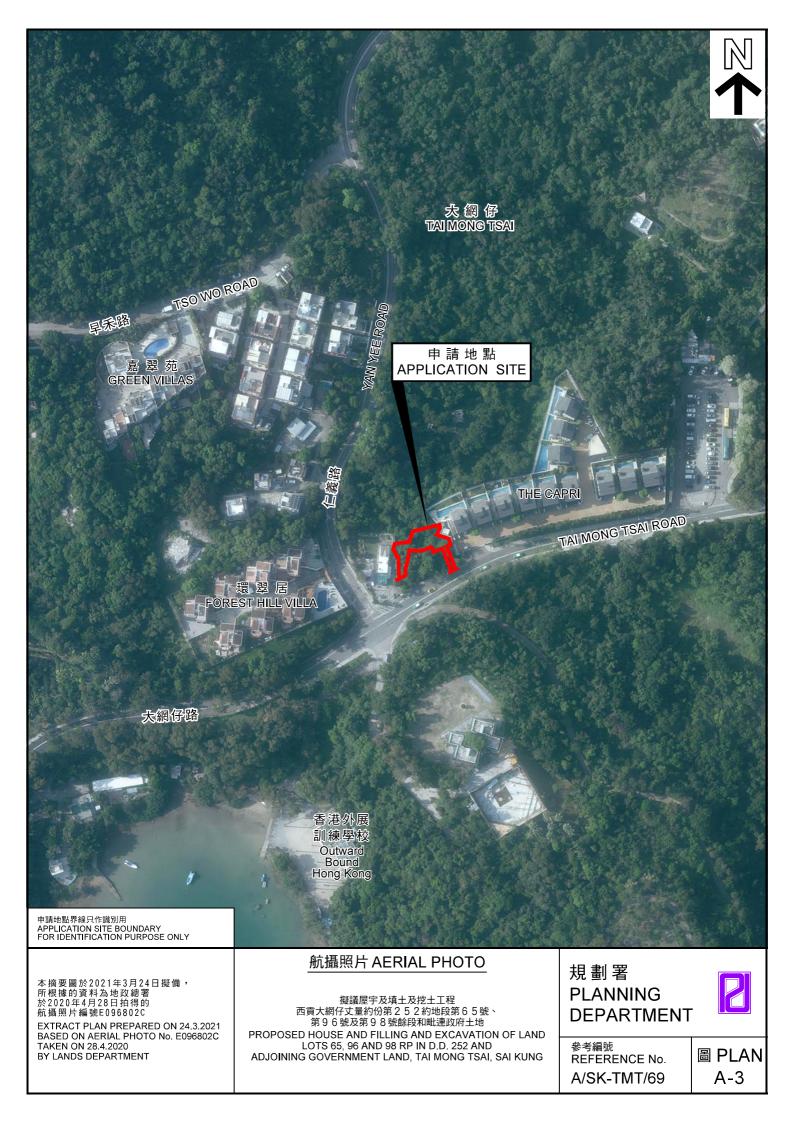

## 實地照片 SITE PHOTO

本圖於2021年3月24日擬備,所根據的 資料為攝於2021年3月4日的實地照片 PLAN PREPARED ON 24.3.2021 BASED ON SITE PHOTO TAKEN ON 4.3.2021 擬議屋宇及填土及挖土工程 西貢大網仔丈量約份第252約地段第65號、 第96號及第98號餘段和毗連政府土地 PROPOSED HOUSE AND FILLING AND EXCAVATION OF LAND LOTS 65,96 AND 98 RP IN D.D. 252 AND ADJOINING GOVERNMENT LAND, TAI MONG TSAI, SAI KUNG 規劃署 PLANNING DEPARTMENT <sup>參考編號</sup> REFERENCE No. A/SK-TMT/69