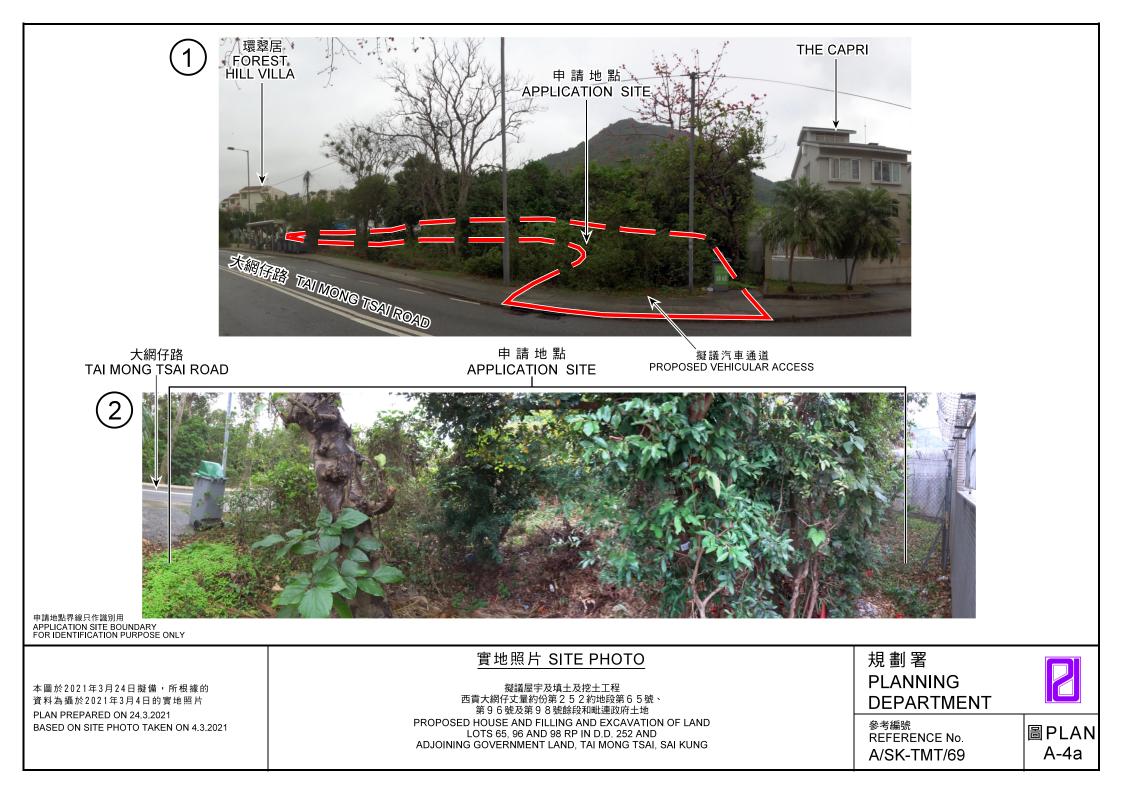

## 實地照片 SITE PHOTO

本圖於2021年3月24日擬備,所根據的 資料為攝於2021年3月4日的實地照片 PLAN PREPARED ON 24.3.2021 BASED ON SITE PHOTO TAKEN ON 4.3.2021 擬議屋宇及填土及挖土工程 西貢大網仔丈量約份第252約地段第65號、 第96號及第98號餘段和毗連政府土地 PROPOSED HOUSE AND FILLING AND EXCAVATION OF LAND LOTS 65,96 AND 98 RP IN D.D. 252 AND ADJOINING GOVERNMENT LAND, TAI MONG TSAI, SAI KUNG 規劃署 PLANNING DEPARTMENT <sup>參考編號</sup> REFERENCE No. A/SK-TMT/69