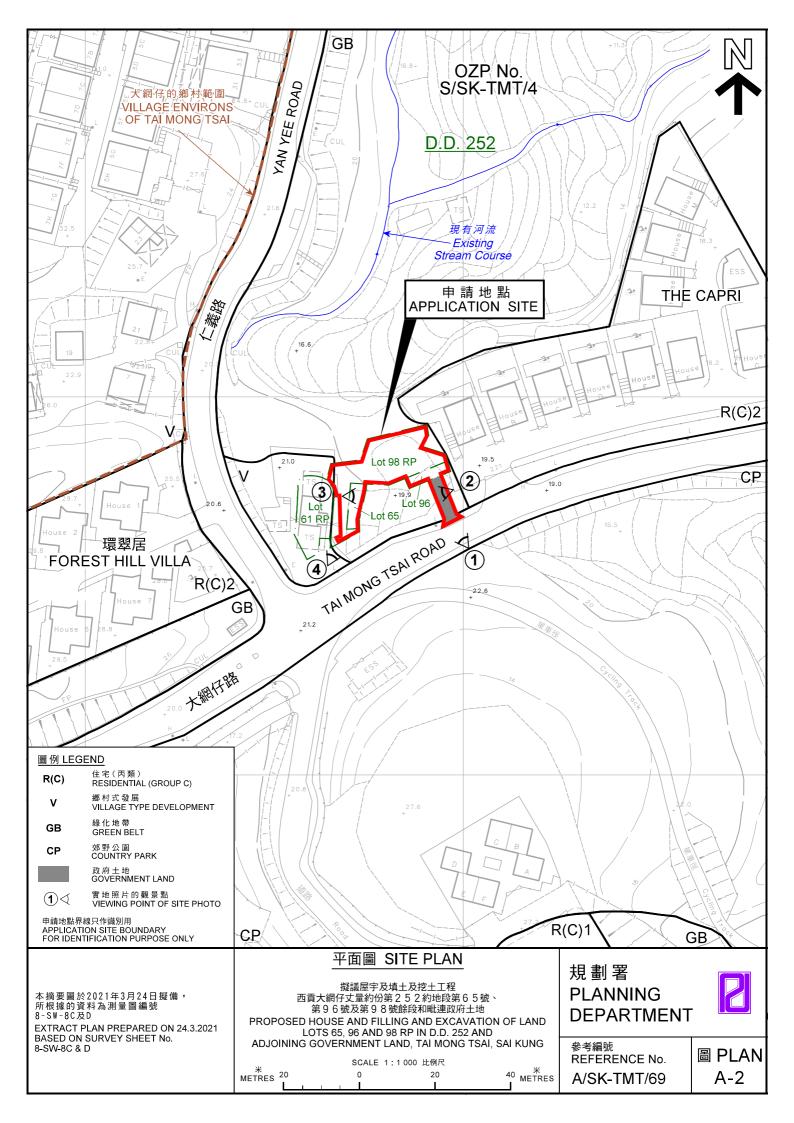

## 實地照片 SITE PHOTO

本圖於2021年3月24日擬備,所根據的 資料為攝於2021年3月4日的實地照片 PLAN PREPARED ON 24.3.2021 BASED ON SITE PHOTO TAKEN ON 4.3.2021 擬議屋宇及填土及挖土工程 西貢大網仔丈量約份第252約地段第65號、 第96號及第98號餘段和毗連政府土地 PROPOSED HOUSE AND FILLING AND EXCAVATION OF LAND LOTS 65,96 AND 98 RP IN D.D. 252 AND ADJOINING GOVERNMENT LAND, TAI MONG TSAI, SAI KUNG 規劃署 PLANNING DEPARTMENT <sup>參考編號</sup> REFERENCE No. A/SK-TMT/69