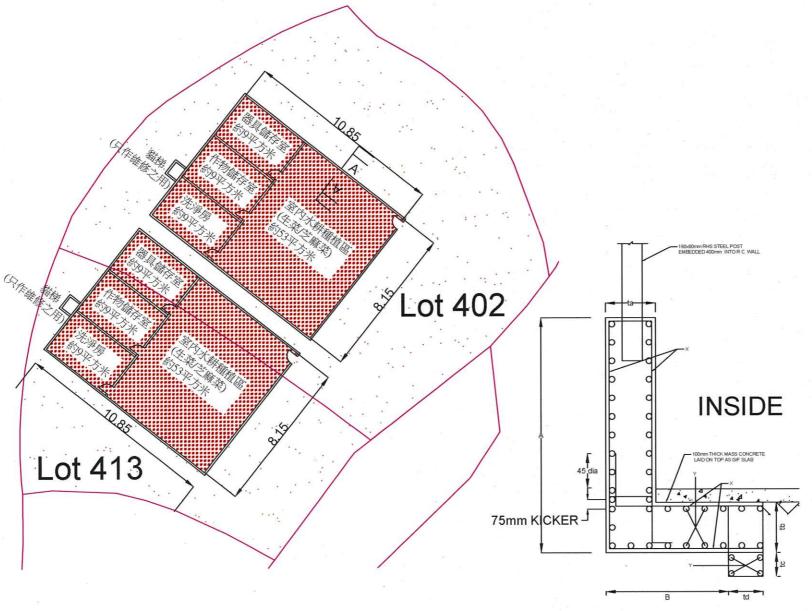

### 3. Application Site 申請地點 Full (a) address location / demarcation district and lot number (if applicable) D.D.216 Lot Nos. 402 & 413 詳細地址/地點/丈量約份及 地段號碼(如適用) (b) Site area and/or gross floor area ☑Site area 地盤面積 548.8 sq.m 平方米☑About 約 involved 涉及的地盤面積及/或總樓面面 囗Gross floor area 總樓面面積 sq.m 平方米「About 約 (c) Area of Government land included (if any) 所包括的政府土地面積(倘有)

| (ii) For Type (ii) applica              | tion 供第(ii)類申讀                                                                                                                                                                                                                                                                                                                               |
|-----------------------------------------|----------------------------------------------------------------------------------------------------------------------------------------------------------------------------------------------------------------------------------------------------------------------------------------------------------------------------------------------|
|                                         | Diversion of stream 河道改道                                                                                                                                                                                                                                                                                                                     |
| 2 8<br>2 ×                              | □ Filling of pond 填塘 Area of filling 填塘面積 sq.m 平方米 □About 約 Depth of filling 填塘深度 m 米 □About 約                                                                                                                                                                                                                                               |
| (a) Operation involved<br>涉及工程          | □ Filling of land 填土 Area of filling 填土面積 sq.m 平方米 □About 約 □ Depth of filling 填土厚度 m 米 □About 約                                                                                                                                                                                                                                             |
|                                         | ☑ Excavation of land 挖土 Area of excavation 挖土面積 176.86 sq.m 平方米 ☑ About 約 Depth of excavation 挖土深度 1 m 米 ☑ About 約  (Please indicate on site plan the boundary of concerned land/pond(s), and particulars of stream diversion, the extent of filling of land/pond(s) and/or excavation of land) (請用圖則顯示有關土地 池塘界線,以及河道改道、填塘、填上及/或挖上的細節及/或範圍)) |
| (b) Intended use/development 有意進行的用途/發展 | Proposed excavation of land for permitted agricultural use (Greenhouses)                                                                                                                                                                                                                                                                     |
| (iii) For Type (iii) appli              | cation 供第(iii)類申讀                                                                                                                                                                                                                                                                                                                            |
|                                         | □ Public utility installation 公用事業設施裝置 □ Utility installation for private project 私人發展計劃的公用設施裝置 Please specify the type and number of utility to be provided as well as the dimensions of each building/structure, where appropriate 請註明有關裝置的性質及數量,包括每座建築物/構築物(倘有)的長度、高度和闊度                                                                  |
|                                         | Name/type of installation<br>裝置名稱/種類  Number of provision 數量  Number of building/structure (m) (LxWxH) 每個裝置/建築物/構築物的尺寸 (米) (長 x 闊 x 高)                                                                                                                                                                                                       |
| (a) Nature and scale<br>性質及規模           |                                                                                                                                                                                                                                                                                                                                              |
|                                         |                                                                                                                                                                                                                                                                                                                                              |
|                                         | (Please illustrate on plan the layout of the installation 請用圖則顯示裝置的布局)                                                                                                                                                                                                                                                                       |