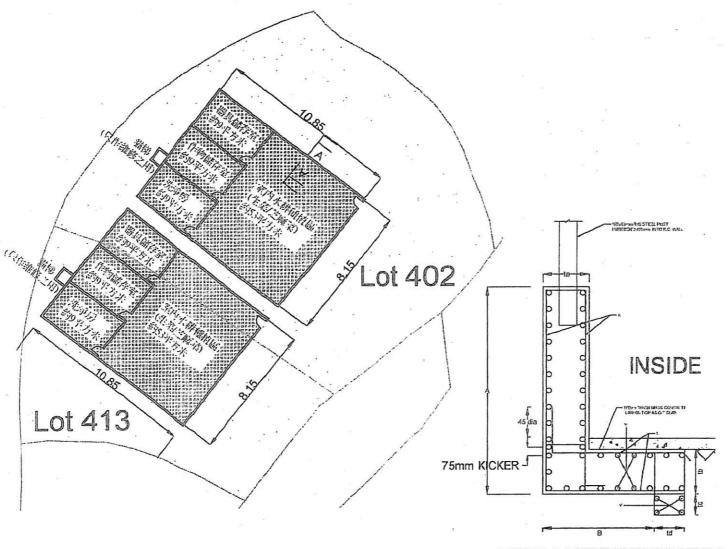

### 3. Application Site 申請地點 Full (a) address location / demarcation district and lot number (if applicable) D.D.216 Lot Nos. 402 & 413 詳細地址/地點/丈量約份及 地段號碼(如適用) (b) Site area and/or gross floor area ☑Site area 地盤面積 548.8 sq.m 平方米☑About 約 involved 涉及的地盤面積及/或總樓面面 囗Gross floor area 總樓面面積 sq.m 平方米「About 約 (c) Area of Government land included (if any) 所包括的政府土地面積(倘有)

| (ii) For Type (ii) applica              | tion 供第(ii)類申讀                                                                                                                                                                                                                                                                                                                               |
|-----------------------------------------|----------------------------------------------------------------------------------------------------------------------------------------------------------------------------------------------------------------------------------------------------------------------------------------------------------------------------------------------|
|                                         | Diversion of stream 河道改道                                                                                                                                                                                                                                                                                                                     |
| 2 8<br>2 ×                              | □ Filling of pond 填塘 Area of filling 填塘面積 sq.m 平方米 □About 約 Depth of filling 填塘深度 m 米 □About 約                                                                                                                                                                                                                                               |
| (a) Operation involved<br>涉及工程          | □ Filling of land 填土 Area of filling 填土面積 sq.m 平方米 □About 約 □ Depth of filling 填土厚度 m 米 □About 約                                                                                                                                                                                                                                             |
|                                         | ☑ Excavation of land 挖土 Area of excavation 挖土面積 176.86 sq.m 平方米 ☑ About 約 Depth of excavation 挖土深度 1 m 米 ☑ About 約  (Please indicate on site plan the boundary of concerned land/pond(s), and particulars of stream diversion, the extent of filling of land/pond(s) and/or excavation of land) (請用圖則顯示有關土地 池塘界線,以及河道改道、填塘、填上及/或挖上的細節及/或範圍)) |
| (b) Intended use/development 有意進行的用途/發展 | Proposed excavation of land for permitted agricultural use (Greenhouses)                                                                                                                                                                                                                                                                     |
| (iii) For Type (iii) appli              | cation 供第(iii)類申讀                                                                                                                                                                                                                                                                                                                            |
|                                         | □ Public utility installation 公用事業設施裝置 □ Utility installation for private project 私人發展計劃的公用設施裝置 Please specify the type and number of utility to be provided as well as the dimensions of each building/structure, where appropriate 請註明有關裝置的性質及數量,包括每座建築物/構築物(倘有)的長度、高度和闊度                                                                  |
|                                         | Name/type of installation<br>裝置名稱/種類  Number of provision 數量  Number of building/structure (m) (LxWxH) 每個裝置/建築物/構築物的尺寸 (米) (長 x 闊 x 高)                                                                                                                                                                                                       |
| (a) Nature and scale<br>性質及規模           |                                                                                                                                                                                                                                                                                                                                              |
|                                         |                                                                                                                                                                                                                                                                                                                                              |
|                                         | (Please illustrate on plan the layout of the installation 請用圖則顯示裝置的布局)                                                                                                                                                                                                                                                                       |