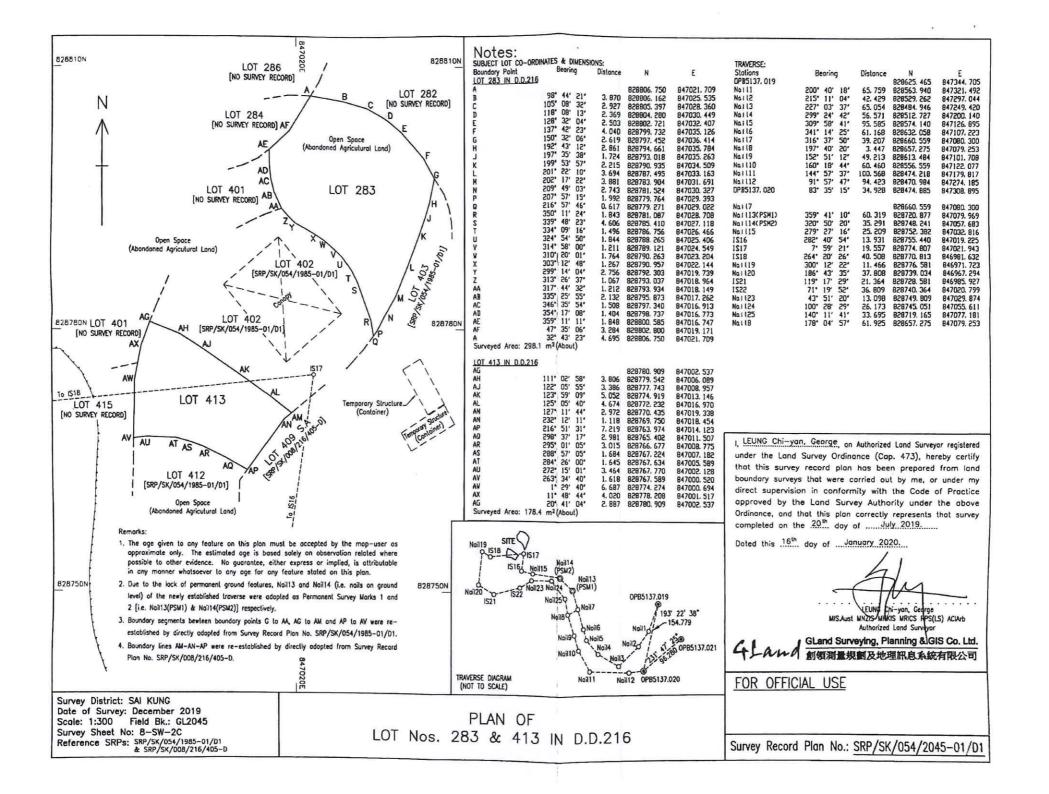

### 3. Application Site 申請地點 Full (a) address location / demarcation district and lot number (if applicable) D.D.216 Lot Nos. 402 & 413 詳細地址/地點/丈量約份及 地段號碼(如適用) (b) Site area and/or gross floor area ☑Site area 地盤面積 548.8 sq.m 平方米☑About 約 involved 涉及的地盤面積及/或總樓面面 囗Gross floor area 總樓面面積 sq.m 平方米「About 約 (c) Area of Government land included (if any) 所包括的政府土地面積(倘有)