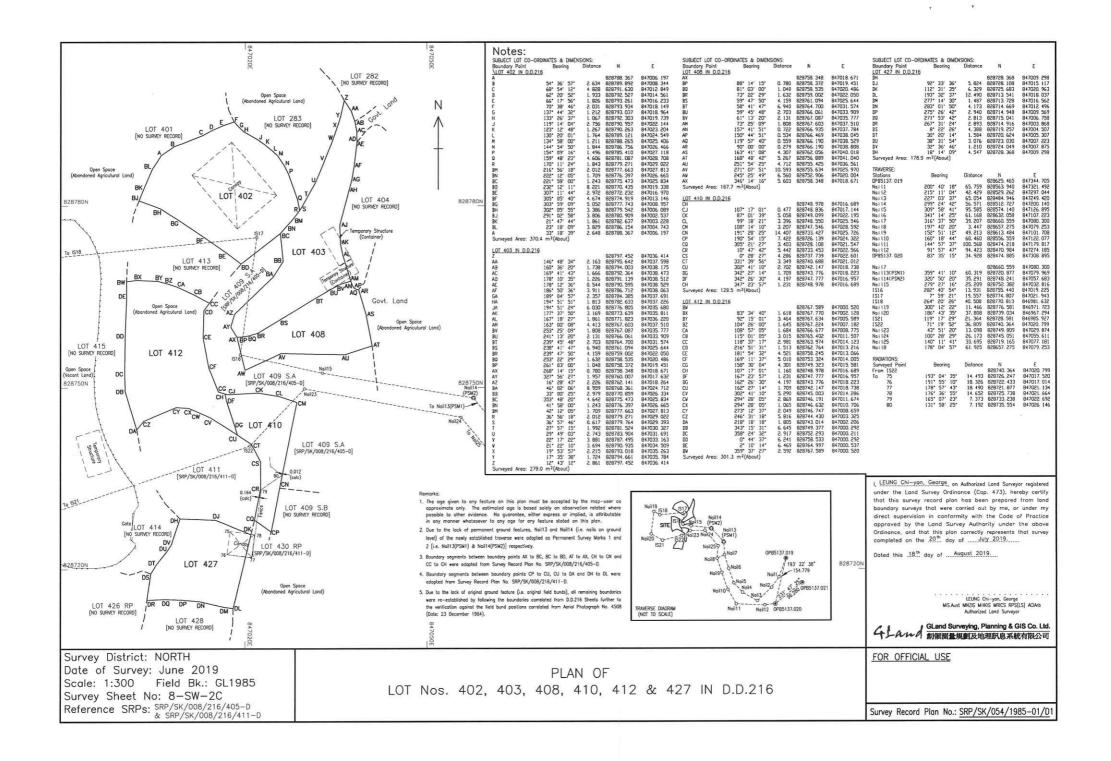

### 3. Application Site 申請地點 Full (a) address location / demarcation district and lot number (if applicable) D.D.216 Lot Nos. 402 & 413 詳細地址/地點/丈量約份及 地段號碼(如適用) (b) Site area and/or gross floor area ☑Site area 地盤面積 548.8 sq.m 平方米☑About 約 involved 涉及的地盤面積及/或總樓面面 囗Gross floor area 總樓面面積 sq.m 平方米「About 約 (c) Area of Government land included (if any) 所包括的政府土地面積(倘有)