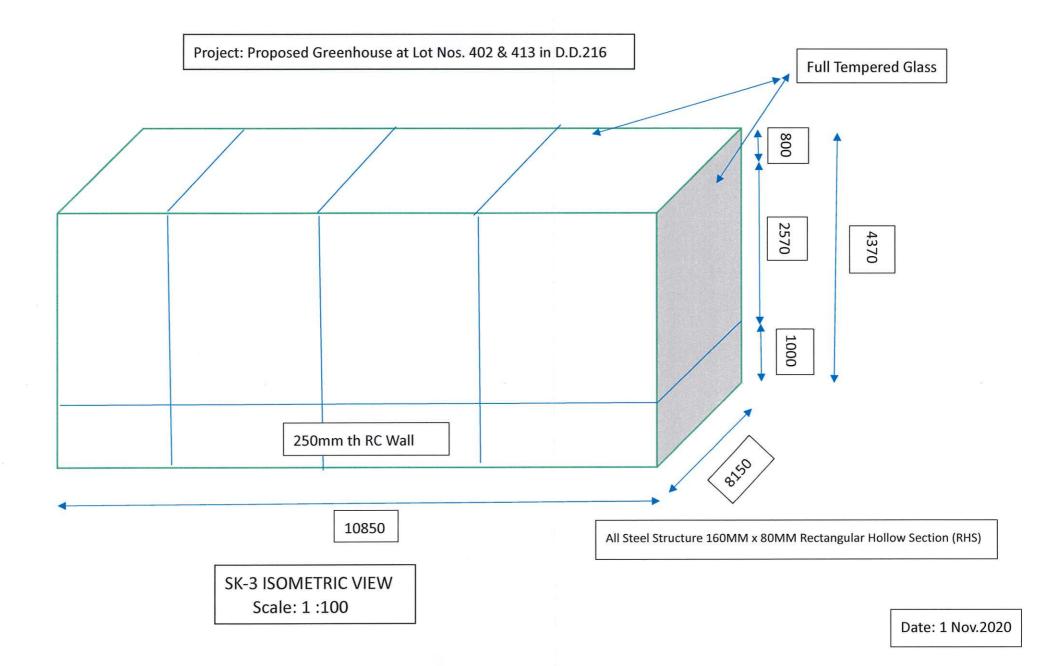

| (ii) For Type (ii) applica              | tion 供第(ii)類申讀                                                                                                                                                                                                                                                                                                                               |
|-----------------------------------------|----------------------------------------------------------------------------------------------------------------------------------------------------------------------------------------------------------------------------------------------------------------------------------------------------------------------------------------------|
|                                         | Diversion of stream 河道改道                                                                                                                                                                                                                                                                                                                     |
| 2 8<br>2 ×                              | □ Filling of pond 填塘 Area of filling 填塘面積 sq.m 平方米 □About 約 Depth of filling 填塘深度 m 米 □About 約                                                                                                                                                                                                                                               |
| (a) Operation involved<br>涉及工程          | □ Filling of land 填土 Area of filling 填土面積 sq.m 平方米 □About 約 □ Depth of filling 填土厚度 m 米 □About 約                                                                                                                                                                                                                                             |
|                                         | ☑ Excavation of land 挖土 Area of excavation 挖土面積 176.86 sq.m 平方米 ☑ About 約 Depth of excavation 挖土深度 1 m 米 ☑ About 約  (Please indicate on site plan the boundary of concerned land/pond(s), and particulars of stream diversion, the extent of filling of land/pond(s) and/or excavation of land) (請用圖則顯示有關土地 池塘界線,以及河道改道、填塘、填上及/或挖上的細節及/或範圍)) |
| (b) Intended use/development 有意進行的用途/發展 | Proposed excavation of land for permitted agricultural use (Greenhouses)                                                                                                                                                                                                                                                                     |
| (iii) For Type (iii) appli              | cation 供第(iii)類申讀                                                                                                                                                                                                                                                                                                                            |
|                                         | □ Public utility installation 公用事業設施裝置 □ Utility installation for private project 私人發展計劃的公用設施裝置 Please specify the type and number of utility to be provided as well as the dimensions of each building/structure, where appropriate 請註明有關裝置的性質及數量,包括每座建築物/構築物(倘有)的長度、高度和闊度                                                                  |
|                                         | Name/type of installation<br>裝置名稱/種類  Number of provision 數量  Number of building/structure (m) (LxWxH) 每個裝置/建築物/構築物的尺寸 (米) (長 x 闊 x 高)                                                                                                                                                                                                       |
| (a) Nature and scale<br>性質及規模           |                                                                                                                                                                                                                                                                                                                                              |
|                                         |                                                                                                                                                                                                                                                                                                                                              |
|                                         | (Please illustrate on plan the layout of the installation 請用圖則顯示裝置的布局)                                                                                                                                                                                                                                                                       |