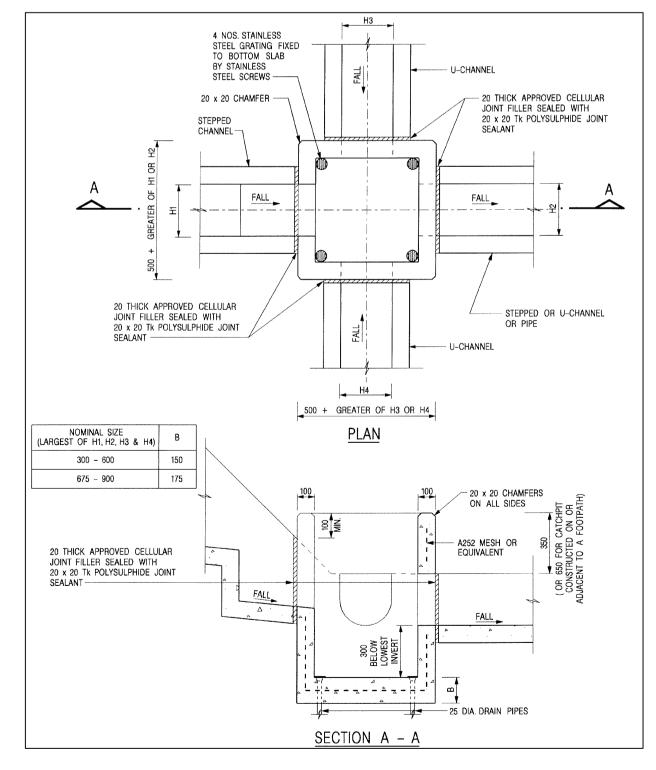

ARTMENT OR/AND THE OWNER OF ADJOINING LANDS PRIOR TO THE COMMENCEMENT OF WORKS.
- 3. ALL THE PROPOSED DRAINAGE FACILITIES WOULD BE CONSTRUCTED AND MAINTAINED BY THE OWNER AT HIS OWN COST.
- 4. PRIOR APPROVAL FROM DRAINAGE SERVICES DEPARTMENT SHOULD BE OBTAINED BEFORE DISCHARGING INTO THE GOVERNMENT DRAIN.
- 5. PUBLIC DRAIN CONNECTION AND ASSOCIATED DRAINAGE WORKS OUTSIDE SITE BOUNDARY SHALL BE DONE BY LOT OWNER AND TO THE SATISFACTION OF DSD.
- 6. EXCAVATION PERMIT ON GOVERNMENT LAND SHOULD BE OBTAINED FROM RELEVANT AUTHORITIES PRIOR TO THE COMMNECEMENT OF EXCAVATION WORKS.





LOCATION PLAN SCALE 1: 1000



B1, B2 AND B3 = PROPOSED BUILDING STRUCTURES (2-STOREY)

# DRAINAGE LAYOUT PLAN

SCALE 1 : 250



<u>CATCHPIT DETAILS</u> (REFER TO CEDD'S STANDARD DWG. C2405E)



AREA OF CATCHMENT



<u>DETAILS OF CATCHPIT WITH TRAP</u> (REFER TO CEDD'S STANDARD DWG. C2406/1 & 2A)

DR-01

PROJECT : PROPOSED DEVELOPMENT AT

LOT 1377 RP AND 1378 RP IN D.D.105, NGAU TAM MEI, YUEN LONG, NT.



圖 8.7 - 溝渠快速設計圖

# Appendix II

# 粉嶺、上水及元朗來規劃處 新界荃灣青山公路 388 號 中染大厦 22 樓 2202 室



Planning Department

Fanling, Sheung Shui & Yuch Long East District Planning Office Unit 2202, 22/F, CDW Building, 388 Castle Peak Road, Tsuen Wan, N.T.



9 February 2023

本函檔號 Your Reference

本署檔號 Our Reference (

) in TPB/A/YL-NTM/438 ·

電話號碼

Tel. No.:

3168 4072

傳真機號碼 I

Fax No.:

3168 4074



Dear Sir,

Compliance with Approval Condition (c)
Implementation of the Drainage Proposal

Proposed Temporary Shop and Services for a Period of 5 Years in "Residential (Group C)" Zonc, Lots 1377 RP and 1378 RP in D.D. 105,