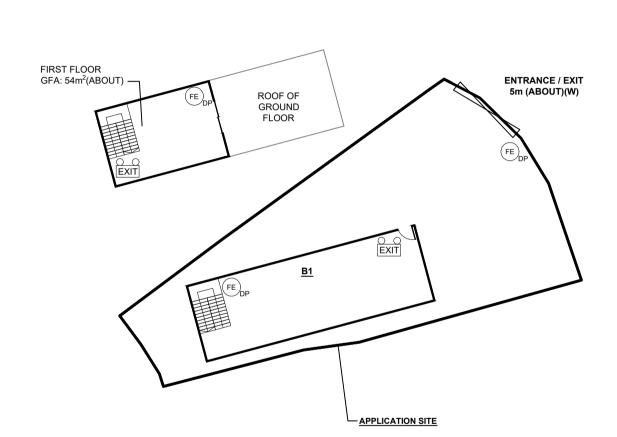

| (iv) <u>F</u>                                                                                              | For Type (iv) applicat                                                                                                                                                                                        | tion #    | 第(iv)類申讀                |                                                            |                       |  |  |  |
|------------------------------------------------------------------------------------------------------------|---------------------------------------------------------------------------------------------------------------------------------------------------------------------------------------------------------------|-----------|-------------------------|------------------------------------------------------------|-----------------------|--|--|--|
| (a) Please specify the proposed minor relaxation of stated development restriction(s) and also fill in the |                                                                                                                                                                                                               |           |                         |                                                            |                       |  |  |  |
|                                                                                                            |                                                                                                                                                                                                               |           | d development particula |                                                            |                       |  |  |  |
|                                                                                                            | 請列明擬議略為放寬的                                                                                                                                                                                                    | 的發展       | 艮制 <u>並填妥於第(v)部分的</u>   | 孫護用途/發展及發展細節 -                                             |                       |  |  |  |
|                                                                                                            | Plot ratio restriction<br>地積比率限制                                                                                                                                                                              |           | From 由                  | to至                                                        |                       |  |  |  |
|                                                                                                            | Gross floor area restriction 總樓面面積限制                                                                                                                                                                          |           | From 由sq. m ?           | <del>(</del>                                               |                       |  |  |  |
|                                                                                                            | Site coverage restrictio<br>上蓋面積限制                                                                                                                                                                            | n         | From 由                  | % to 至%                                                    |                       |  |  |  |
|                                                                                                            | Building height restrict<br>建築物高度限制                                                                                                                                                                           | ion       | From 由n                 | n 米 to 至m 米                                                |                       |  |  |  |
|                                                                                                            | XEN(131-40X144144                                                                                                                                                                                             |           | From 由                  | mPD 米 (主水平基準上) to 至                                        |                       |  |  |  |
|                                                                                                            |                                                                                                                                                                                                               |           | ***********             | mPD 米 (主水平基準上)                                             |                       |  |  |  |
|                                                                                                            |                                                                                                                                                                                                               |           | From 由                  | storeys 層 to 至 storey                                      | ys 層                  |  |  |  |
|                                                                                                            | Non-building area restr<br>非建築用地限制                                                                                                                                                                            | riction   | From 由 m to 至 m         |                                                            |                       |  |  |  |
|                                                                                                            | □ Others (please specify)<br>其他(請註明)                                                                                                                                                                          |           |                         |                                                            |                       |  |  |  |
|                                                                                                            |                                                                                                                                                                                                               |           | 10.000                  |                                                            |                       |  |  |  |
| (v) <u>F</u>                                                                                               | or Type (v) applicati                                                                                                                                                                                         | ion #     | 第(v)類申讀                 |                                                            |                       |  |  |  |
| use                                                                                                        | (a) Proposed use(s)/development 接議用途/發展  Proposed Temporary Shop and Services with Ancillary Facilities for a Period of 5 Years  (Please illustrate the details of the proposal on a layout plan 請用平面圖說明建議詳情) |           |                         |                                                            |                       |  |  |  |
| (b) Dev                                                                                                    | /elopment Schedule 發展                                                                                                                                                                                         | 細節表       |                         |                                                            |                       |  |  |  |
| Pro                                                                                                        | posed gross floor area (G                                                                                                                                                                                     | FA) 擬     | 義總樓面面積                  | 162 sq.m 平方米                                               | ☑About 約              |  |  |  |
| l '                                                                                                        | posed plot ratio 擬議地和                                                                                                                                                                                         | -         |                         | 0.4                                                        | ☑About約               |  |  |  |
| l '                                                                                                        | posed site coverage 擬議                                                                                                                                                                                        |           | 責                       | 26 %                                                       | ☑About約               |  |  |  |
| Pro                                                                                                        | posed no. of blocks 擬議                                                                                                                                                                                        | 座數        |                         | 1                                                          |                       |  |  |  |
| Pro                                                                                                        | posed no. of storeys of ea                                                                                                                                                                                    | ach block | 每座建築物的擬議層數              |                                                            |                       |  |  |  |
|                                                                                                            |                                                                                                                                                                                                               |           |                         | □ include 包括 storeys of basem exclude 不包括 storeys of basem |                       |  |  |  |
|                                                                                                            |                                                                                                                                                                                                               |           |                         |                                                            |                       |  |  |  |
| Pro                                                                                                        | posed building height of                                                                                                                                                                                      | each blo  | ck 每座建築物的擬議高度           | mPD 米(主水平基準上<br>m 米                                        | )□About 約<br>☑About 約 |  |  |  |