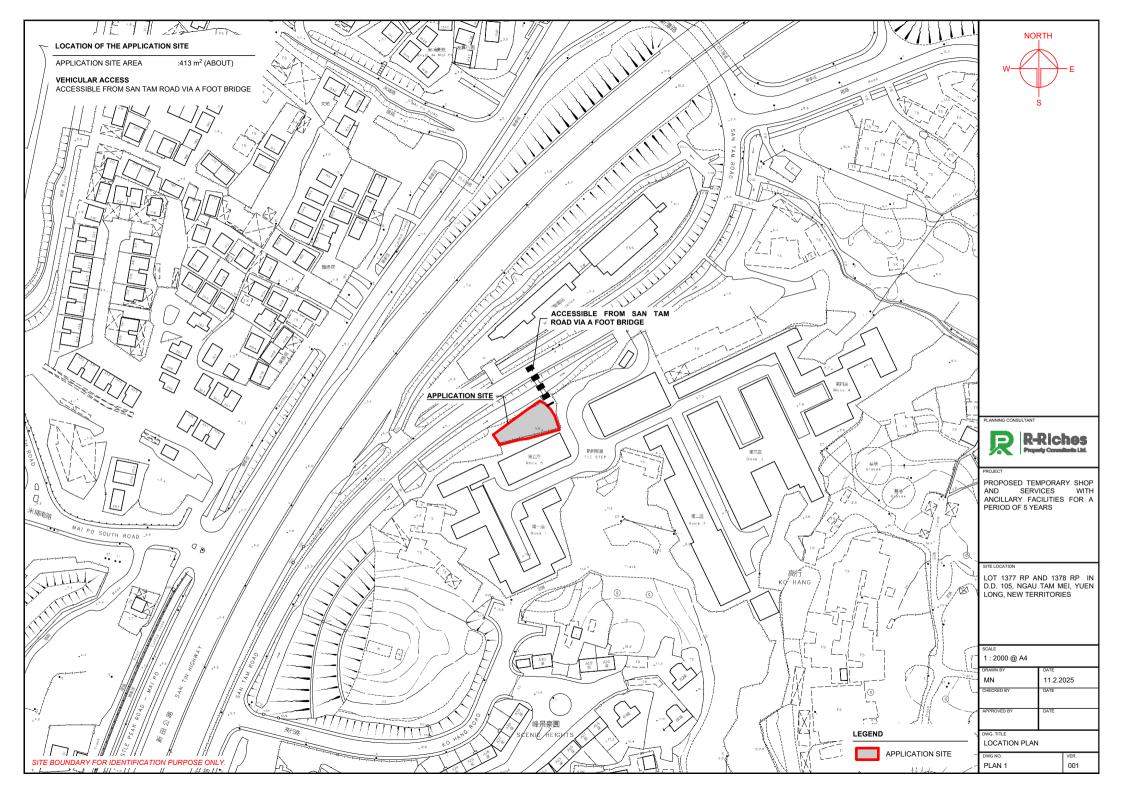

2. Name of Authorised Agent (if applicable) 獲授權代理人姓名/名稱(如適用)

(□Mr. 先生 /□Mrs. 夫人 /□Miss 小姐 /□Ms. 女士 /□Company 公司 /□Organisation 機構 )

R-riches Property Consultants Limited 盈卓物業顧問有限公司

| 3.  | Application Site 申請地點                                                                                |                                                                                   |
|-----|------------------------------------------------------------------------------------------------------|-----------------------------------------------------------------------------------|
| (a) | Full address / location / demarcation district and lot number (if applicable) 詳細地址/地點/丈量約份及地段號碼(如適用) | Lots 1377 RP and 1378 RP in D.D. 105, Ngau Tam Mei, Yuen Long,<br>New Territories |
| (b) | Site area and/or gross floor area involved 涉及的地盤面積及/或總樓面面積                                           | ☑Site area 地盤面積 413 sq.m 平方米☑About 約 ☑Gross floor area 總樓面面積 162 sq.m 平方米☑About 約 |
| (c) | Area of Government land included (if any)<br>所包括的政府土地面積(倘有)                                          | N/A sq.m 平方米 □About 約                                                             |