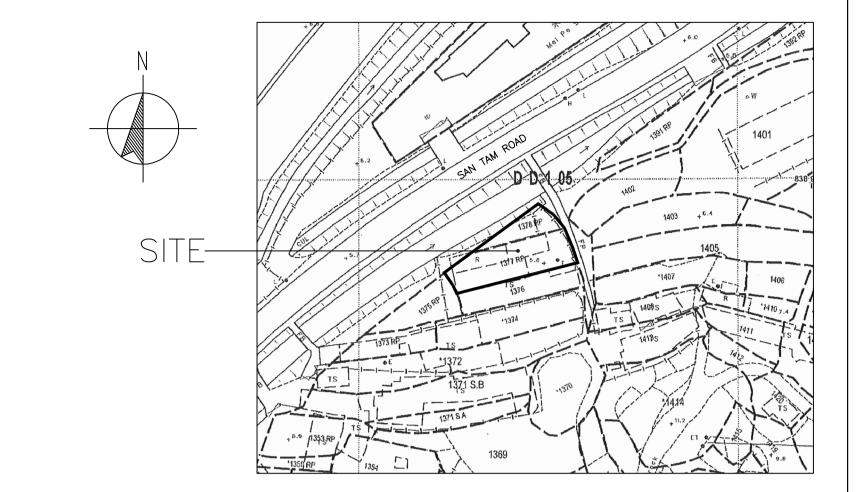

2. Name of Authorised Agent (if applicable) 獲授權代理人姓名/名稱(如適用)

(□Mr. 先生 /□Mrs. 夫人 /□Miss 小姐 /□Ms. 女士 /□Company 公司 /□Organisation 機構 )

R-riches Property Consultants Limited 盈卓物業顧問有限公司

| 3.  | Application Site 申請地點                                                                                |                                                                                   |
|-----|------------------------------------------------------------------------------------------------------|-----------------------------------------------------------------------------------|
| (a) | Full address / location / demarcation district and lot number (if applicable) 詳細地址/地點/丈量約份及地段號碼(如適用) | Lots 1377 RP and 1378 RP in D.D. 105, Ngau Tam Mei, Yuen Long,<br>New Territories |
| (b) | Site area and/or gross floor area involved 涉及的地盤面積及/或總樓面面積                                           | ☑Site area 地盤面積 413 sq.m 平方米☑About 約 ☑Gross floor area 總樓面面積 162 sq.m 平方米☑About 約 |
| (c) | Area of Government land included (if any)<br>所包括的政府土地面積(倘有)                                          | N/A sq.m 平方米 □About 約                                                             |