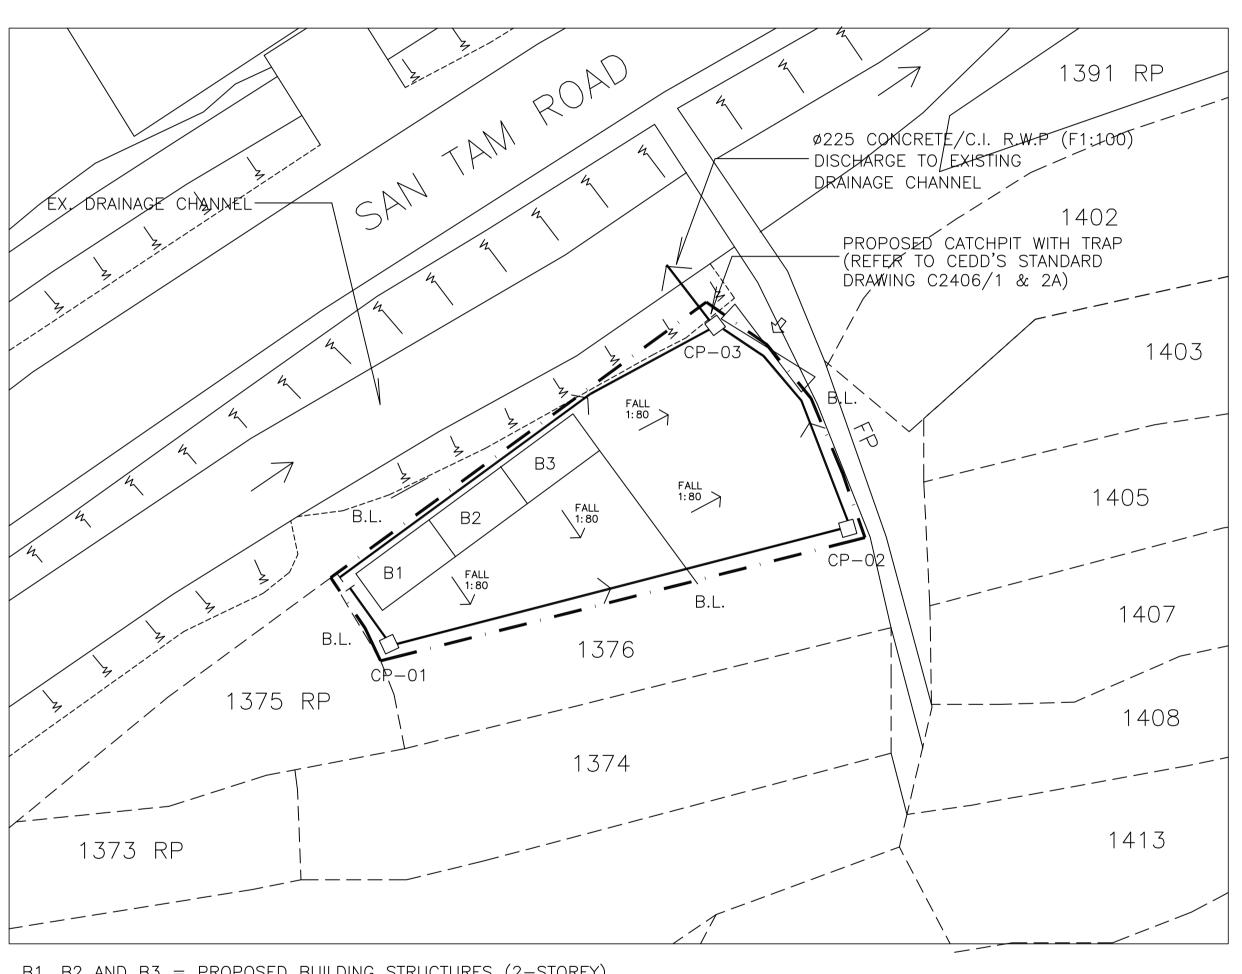

2. Name of Authorised Agent (if applicable) 獲授權代理人姓名/名稱(如適用)

(□Mr. 先生 /□Mrs. 夫人 /□Miss 小姐 /□Ms. 女士 /□Company 公司 /□Organisation 機構 )

R-riches Property Consultants Limited 盈卓物業顧問有限公司

| 3.  | Application Site 申請地點                                                                                |                                                                                   |
|-----|------------------------------------------------------------------------------------------------------|-----------------------------------------------------------------------------------|
| (a) | Full address / location / demarcation district and lot number (if applicable) 詳細地址/地點/丈量約份及地段號碼(如適用) | Lots 1377 RP and 1378 RP in D.D. 105, Ngau Tam Mei, Yuen Long,<br>New Territories |
| (b) | Site area and/or gross floor area involved 涉及的地盤面積及/或總樓面面積                                           | ☑Site area 地盤面積 413 sq.m 平方米☑About 約 ☑Gross floor area 總樓面面積 162 sq.m 平方米☑About 約 |
| (c) | Area of Government land included (if any)<br>所包括的政府土地面積(倘有)                                          | N/A sq.m 平方米 □About 約                                                             |