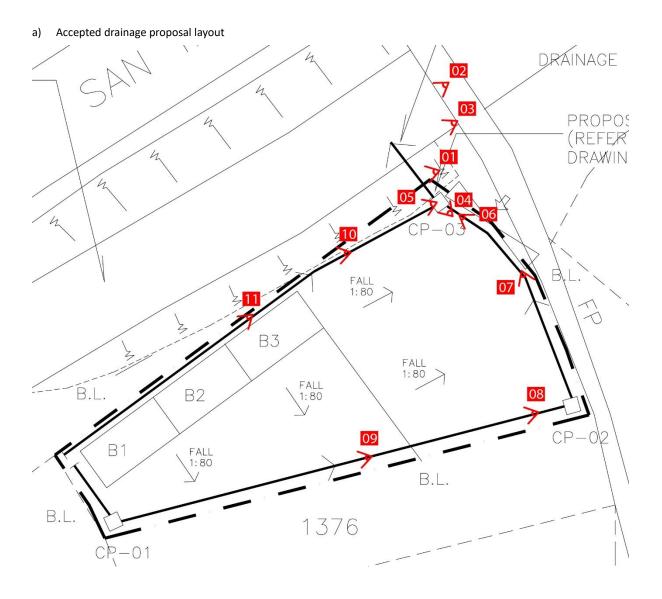

anning Application No. A/YL-NTM/438)

We are writing to submit a photographic record of implemented drainage facilities (**Appendix** I) for compliance with approval condition (c) of the subject application, i.e. the implementation of drainage proposal. Your kind attention to the matter is much appreciated.

Yours faithfully,

For and on behalf of

**R-riches Property Consultants Limited** 

Orpheus LEE

**Planning and Development Consultant** 

cc DPO/FSYLE, PlanD

(Attn.: Mr. Davy LAM

email: dlylam@pland.gov.hk)

#### Photographic record of existing drainage facilities

#### Proposed Temporary Shop and Services for a Period of 5 Years in "Residential (Group C)" Zone, <u>Lots 1377 RP and 1378 RP in D.D. 105, Ngau Tam Mei, Yuen Long</u>

#### (S.16 Planning Application No. A/YL-NTM/438)

























#### 規劃署

粉嶺、上水及元朗東規劃處 新界荃灣齊山公路 388 號 中染大廈 22 樓 2202 室



Planning Department Appendix III

Fanling, Sheung Shui & Yuen Long East District Planning Office Unit 2202, 22/F, CDW Building, 388 Castle Peak Road, Tsuen Wan, N.T.

| 本函檔號 | Your Reference  |                       |  |
|------|-----------------|-----------------------|--|
| 本署檔號 | Our Reference ( | ) in TPB/A/YL-NTM/438 |  |

電話號碼 Tel. No.: 3168 4072

傳真機號碼 Fax No.: 3168 4074 / 3168 4075

25 July 2022



Dear Sir,

Compliance with Approval Condition (e)

Submission of a Fire Service Installations Proposal Proposed Temporary Shop and Services for a Period of 5 Years in "Residential (Group C)" Zone,

Lots 1377 RP and 1378 RP in D.D. 105, Ngau Tam Mei, Yuen Long

(Section 16 Application No. A/YL-NTM/438)

I re