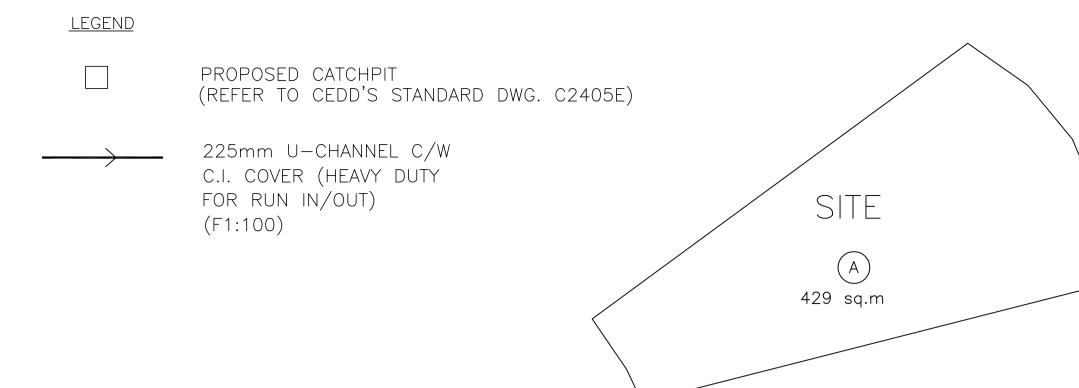

2. Name of Authorised Agent (if applicable) 獲授權代理人姓名/名稱(如適用)

(□Mr. 先生 /□Mrs. 夫人 /□Miss 小姐 /□Ms. 女士 /□Company 公司 /□Organisation 機構 )

R-riches Property Consultants Limited 盈卓物業顧問有限公司

| 3.  | Application Site 申請地點                                                                                |                                                                                   |
|-----|------------------------------------------------------------------------------------------------------|-----------------------------------------------------------------------------------|
| (a) | Full address / location / demarcation district and lot number (if applicable) 詳細地址/地點/丈量約份及地段號碼(如適用) | Lots 1377 RP and 1378 RP in D.D. 105, Ngau Tam Mei, Yuen Long,<br>New Territories |
| (b) | Site area and/or gross floor area involved 涉及的地盤面積及/或總樓面面積                                           | ☑Site area 地盤面積 413 sq.m 平方米☑About 約 ☑Gross floor area 總樓面面積 162 sq.m 平方米☑About 約 |
| (c) | Area of Government land included (if any)<br>所包括的政府土地面積(倘有)                                          | N/A sq.m 平方米 □About 約                                                             |