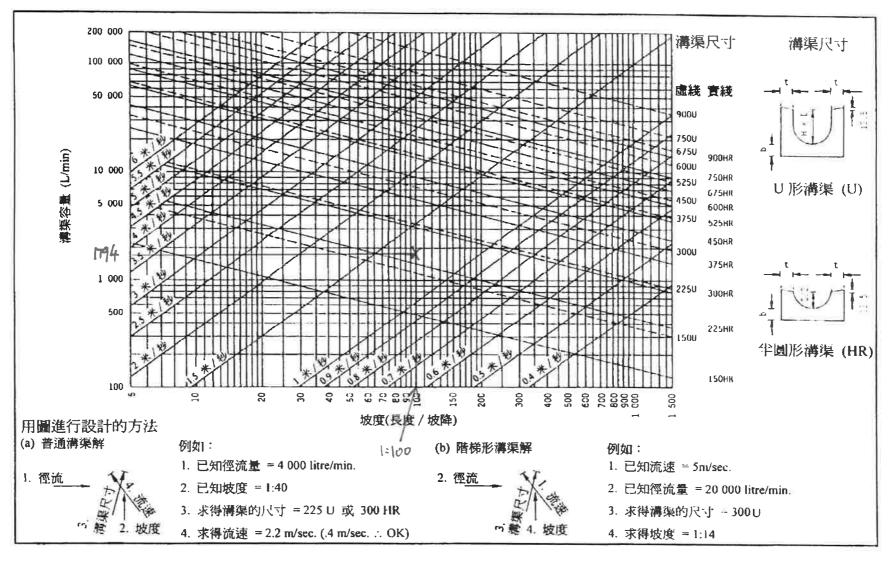

PRIOR APPROVAL FROM DRAINAGE SERVICES DEPARTMENT SHOULD BE OBTAINED BEFORE DISCHARGING INTO THE GOVERNMENT DRAIN.
- 5. PUBLIC DRAIN CONNECTION AND ASSOCIATED DRAINAGE WORKS OUTSIDE SITE BOUNDARY SHALL BE DONE BY LOT OWNER AND TO THE SATISFACTION OF DSD.
- 6. EXCAVATION PERMIT ON GOVERNMENT LAND SHOULD BE OBTAINED FROM RELEVANT AUTHORITIES PRIOR TO THE COMMNECEMENT OF EXCAVATION WORKS.





LOCATION PLAN SCALE 1: 1000



B1, B2 AND B3 = PROPOSED BUILDING STRUCTURES (2-STOREY)

# DRAINAGE LAYOUT PLAN

SCALE 1 : 250



<u>CATCHPIT DETAILS</u> (REFER TO CEDD'S STANDARD DWG. C2405E)



AREA OF CATCHMENT



<u>DETAILS OF CATCHPIT WITH TRAP</u> (REFER TO CEDD'S STANDARD DWG. C2406/1 & 2A)

DR-01

PROJECT : PROPOSED DEVELOPMENT AT

LOT 1377 RP AND 1378 RP IN D.D.105, NGAU TAM MEI, YUEN LONG, NT.



圖 8.7 - 溝渠快速設計圖

# Appendix II

# 粉嶺、上水及元朗來規劃處 新界荃灣青山公路 388 號 中染大厦 22 樓 2202 室



Planning Department

Fanling, Sheung Shui & Yuch Long East District Planning Office Unit 2202, 22/F, CDW Building, 388 Castle Peak Road, Tsuen Wan, N.T.



9 February 2023

本函檔號 Your Reference

本署檔號 Our Reference (

) in TPB/A/YL-NTM/438 ·

電話號碼

Tel. No.:

3168 4072

傳真機號碼 I

Fax No.:

3168 4074



Dear Sir,

Compliance with Approval Condition (c)
Implementation of the Drainage Proposal

Proposed Temporary Shop and Services for a Period of 5 Years in "Residential (Group C)" Zonc, Lots 1377 RP and 1378 RP in D.D. 105,

Ngau Tam Mei, Yuen Long

(Planning Application No. A/YL-NTM/438)

I refer to your submission dated 14.11.2022 regarding the submission of a photographic record of the mplemented drainage faci