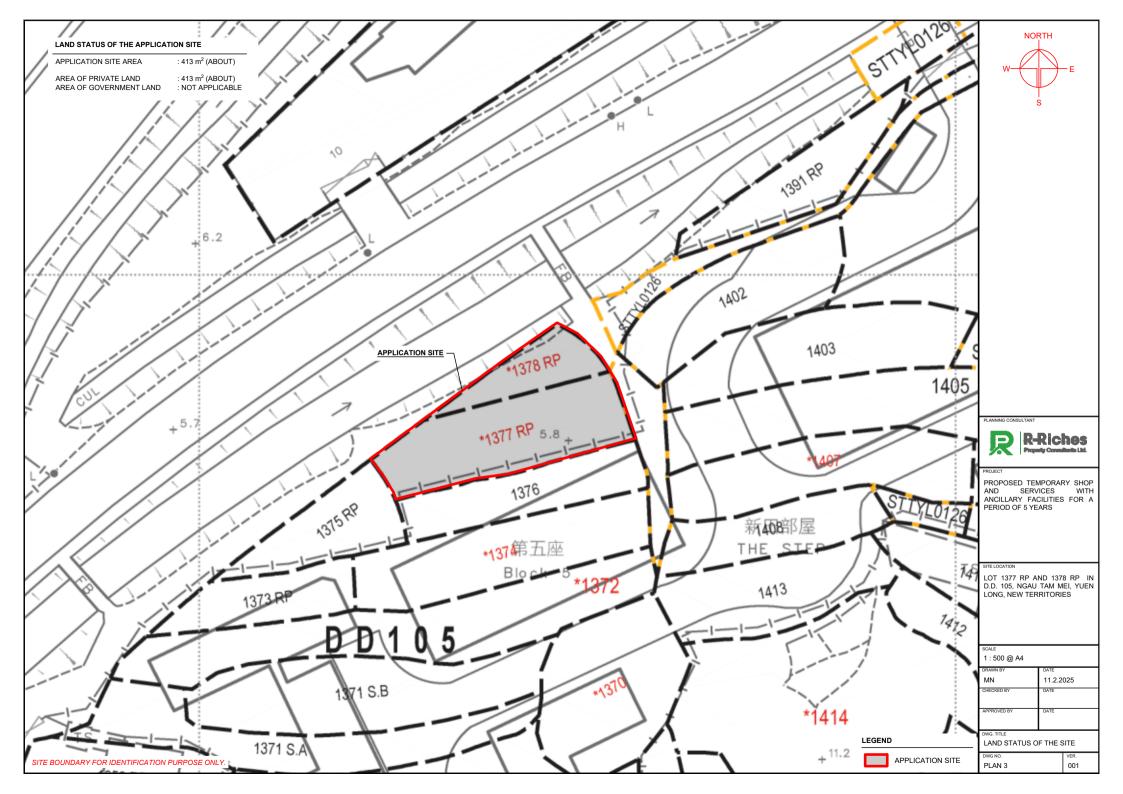

2. Name of Authorised Agent (if applicable) 獲授權代理人姓名/名稱(如適用)

(□Mr. 先生 /□Mrs. 夫人 /□Miss 小姐 /□Ms. 女士 /□Company 公司 /□Organisation 機構 )

R-riches Property Consultants Limited 盈卓物業顧問有限公司

| 3.  | Application Site 申請地點                                                                                |                                                                                   |
|-----|------------------------------------------------------------------------------------------------------|-----------------------------------------------------------------------------------|
| (a) | Full address / location / demarcation district and lot number (if applicable) 詳細地址/地點/丈量約份及地段號碼(如適用) | Lots 1377 RP and 1378 RP in D.D. 105, Ngau Tam Mei, Yuen Long,<br>New Territories |
| (b) | Site area and/or gross floor area involved 涉及的地盤面積及/或總樓面面積                                           | ☑Site area 地盤面積 413 sq.m 平方米☑About 約 ☑Gross floor area 總樓面面積 162 sq.m 平方米☑About 約 |
| (c) | Area of Government land included (if any)<br>所包括的政府土地面積(倘有)                                          | N/A sq.m 平方米 □About 約                                                             |