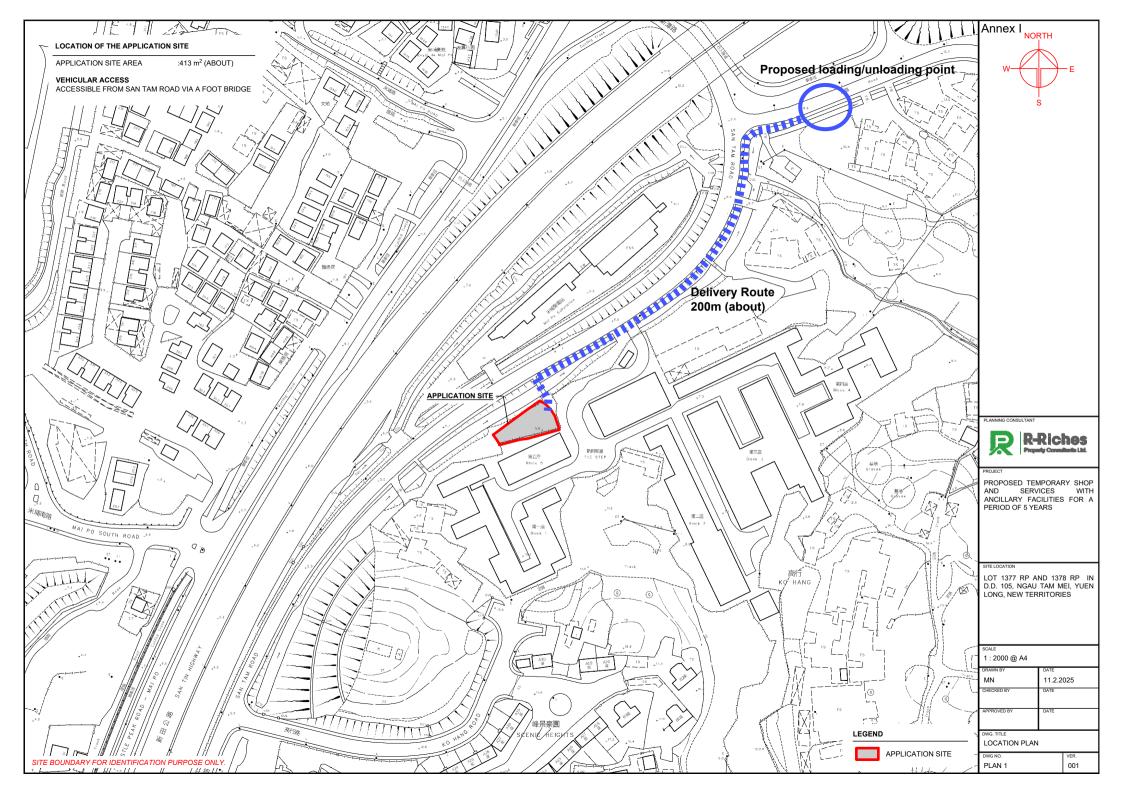

2. Name of Authorised Agent (if applicable) 獲授權代理人姓名/名稱(如適用)

(□Mr. 先生 /□Mrs. 夫人 /□Miss 小姐 /□Ms. 女士 /□Company 公司 /□Organisation 機構 )

R-riches Property Consultants Limited 盈卓物業顧問有限公司

| 3.  | Application Site 申請地點                                                                                |                                                                                   |
|-----|------------------------------------------------------------------------------------------------------|-----------------------------------------------------------------------------------|
| (a) | Full address / location / demarcation district and lot number (if applicable) 詳細地址/地點/丈量約份及地段號碼(如適用) | Lots 1377 RP and 1378 RP in D.D. 105, Ngau Tam Mei, Yuen Long,<br>New Territories |
| (b) | Site area and/or gross floor area involved 涉及的地盤面積及/或總樓面面積                                           | ☑Site area 地盤面積 413 sq.m 平方米☑About 約 ☑Gross floor area 總樓面面積 162 sq.m 平方米☑About 約 |
| (c) | Area of Government land included (if any)<br>所包括的政府土地面積(倘有)                                          | N/A sq.m 平方米 □About 約                                                             |